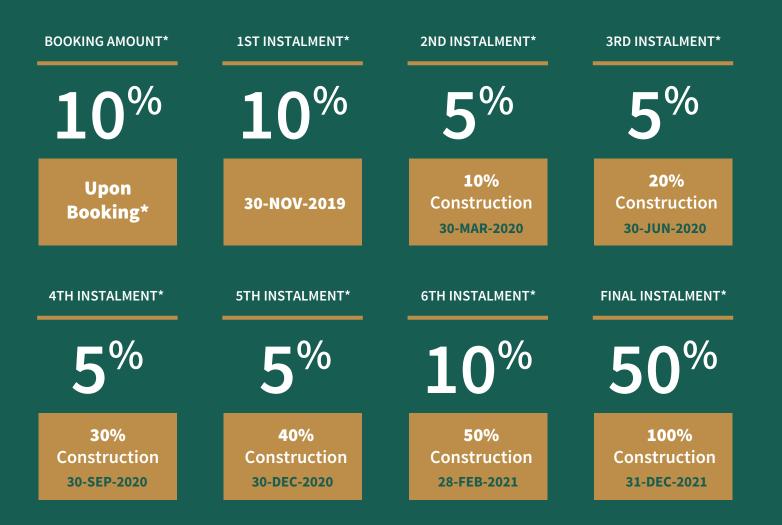

rea:   | 977 - 1,108 Sqft   |
|---------------|--------------------|
| Balcony Area: | 68 - 71 Sqft       |
| Total Area:   | 1,045 - 1,179 Sqft |





| L 04 | 05 |   |   | 06 | 07 | 08 | 7  | 1 |
|------|----|---|---|----|----|----|----|---|
|      | 02 | 0 | 1 |    |    | 10 | 09 |   |





1ST TO 14TH FLOORS





Q

G+14 KEY PLAN



#### 1ST TO 14TH FLOORS

| Suite Area:   | 607 - 612 Sqft |
|---------------|----------------|
| Balcony Area: | 60 - 125 Sqft  |
| Total Area:   | 668 - 737 Sqft |



Ò





#### SEAGULL POINT TOWER GROUND FLOOR

1. 2 And 3 Bedroom Apartments













**GROUND FLOOR** 

| Suite Area:   | 1,104 - 1,108 Sqft |
|---------------|--------------------|
| Balcony Area: | 447 - 457 Sqft     |
| Total Area:   | 1,551 - 1,565 Sqft |

Q







#### PAYMENT PLAN





### FIDU PROPERTIES 菲 | 度 | 房 | 地 | 产 CHINA - CLIBAI 800299 | 299.COM