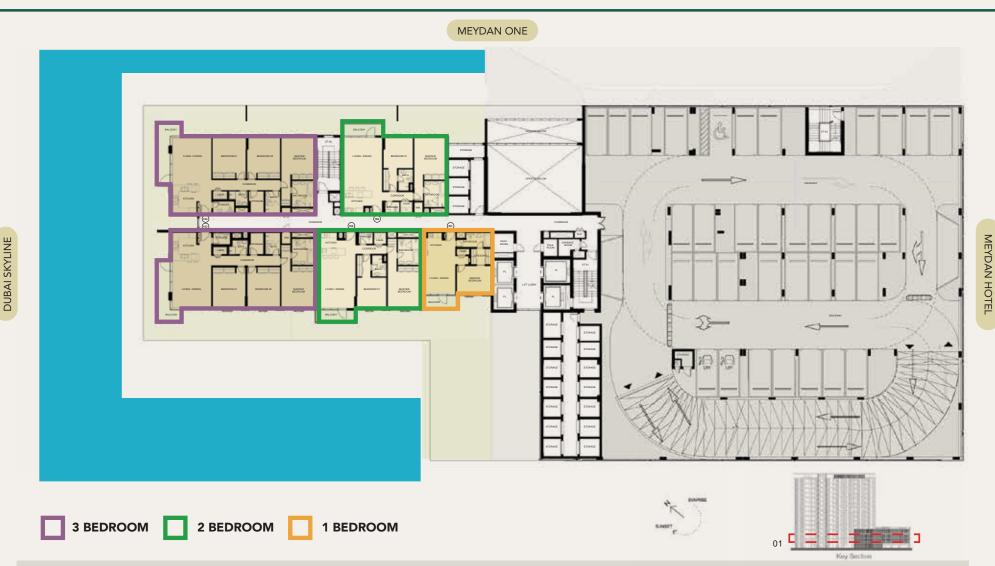

------|
|      | School |        |



Crystal Lagoon & Beachfront







Mosque



#### **7KM** Crystal Lagoon



#### **60%** Green Cover









## MASTER PLAN



## TOWER LOCATION MAP





Disclaimer: The design layouts, dimensions, guidelines, visualizations, renderings, images and any other information as contained herein is provided for illustrative purposes only and subject to change at any time at the sole discretion of the Developer.

## TOWER EXTERIOR







## TOWER EXTERIOR & VIEWS



#### SEAGULL POINT TOWER 5TH TO 14TH FLOOR

1. 2 And 3 Bedroom Apartments





#### SEAGULL POINT TOWER 4TH FLOOR

1. 2 And 3 Bedroom Apartments





#### SEAGULL POINT TOWER 2ND TO 3RD FLOOR

1. 2 And 3 Bedroom Apartments





#### SEAGULL POINT TOWER 1ST FLOOR

1. 2 And 3 Bedroom Apartments







#### 1ST TO 14TH FLOORS

| Suite Area:   | 1,515 - 1,531 Sqft |
|---------------|--------------------|
| Balcony Area: | 129 Sqft           |
| Total Area:   | 1,644 - 1,660 Sqft |

Ø





05

06 07 08

#### KEY PLAN



#### 1ST TO 14TH FLOORS

| Suite Area:   | 977 - 1,108 Sqft   |
|---------------|--------------------|
| Balcony Area: | 68 - 71 Sqft       |
| Total Area:   | 1,045 - 1,179 Sqft |





| L 04 | 05 |   |   | 06 | 07 | 08 | 7  | 1 |
|------|----|---|---|----|----|----|----|---|
|      | 02 | 0 | 1 |    |    | 10 | 09 |   |





1ST TO 14TH FLOORS





Q

G+14 KEY PLAN



#### 1ST TO 14TH FLOORS

| Suite Area:   | 607 - 612 Sqft |
|---------------|----------------|
| Balcony Area: | 60 - 125 Sqft  |
| Total Area:   | 668 - 737 Sqft |



Ò





#### SEAGULL POINT TOWER GRO