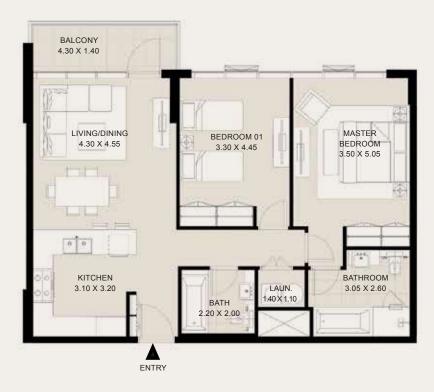

#### 1ST TO 14TH FLOORS

| Suite Area:   | 607 - 612 Sqft |
|---------------|----------------|
| Balcony Area: | 60 - 125 Sqft  |
| Total Area:   | 668 - 737 Sqft |

Ò