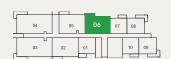

#### KEY PLAN

#### 1ST TO 14TH FLOORS

| Suite Area:   | 977 - 1,108 Sqft   |
|---------------|--------------------|
| Balcony Area: | 68 - 71 Sqft       |
| Total Area:   | 1,045 - 1,179 Sqft |

| L 04 | 05 |   |   | 06 | 07 | 08 | 7  | 1 |
|------|----|---|---|----|----|----|----|---|
|      | 02 | 0 | 1 |    |    | 10 | 09 |   |