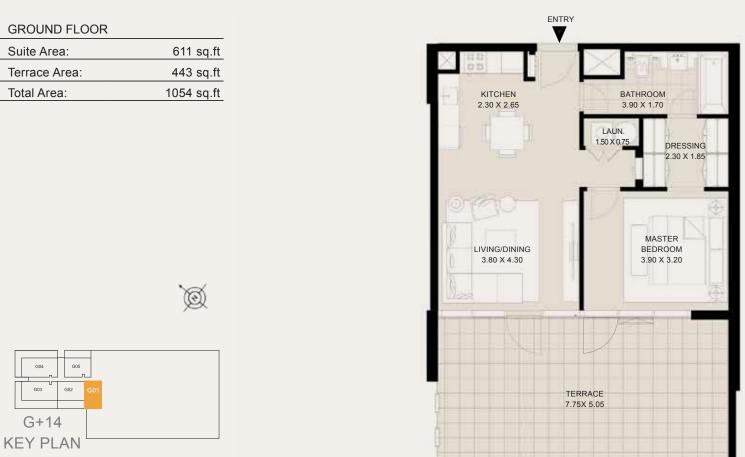

#### 1ST TO 14TH FLOORS

| Suite Area:   | 607 - 612 Sqft |
|---------------|----------------|
| Balcony Area: | 60 - 125 Sqft  |
| Total Area:   | 668 - 737 Sqft |

Ò