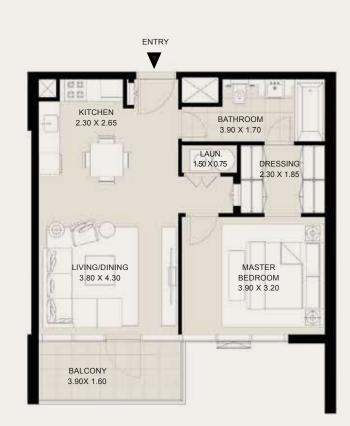

#### 1ST TO 14TH FLOORS

| Suite Area:   | 977 - 1,108 Sqft   |
|---------------|--------------------|
| Balcony Area: | 68 - 71 Sqft       |
| Total Area:   | 1,045 - 1,179 Sqft |

| L 04 | 05 |   |   | 06 | 07 | 08 | 7  | 1 |
|------|----|---|---|----|----|----|----|---|
|      | 02 | 0 | 1 |    |    | 10 | 09 |   |