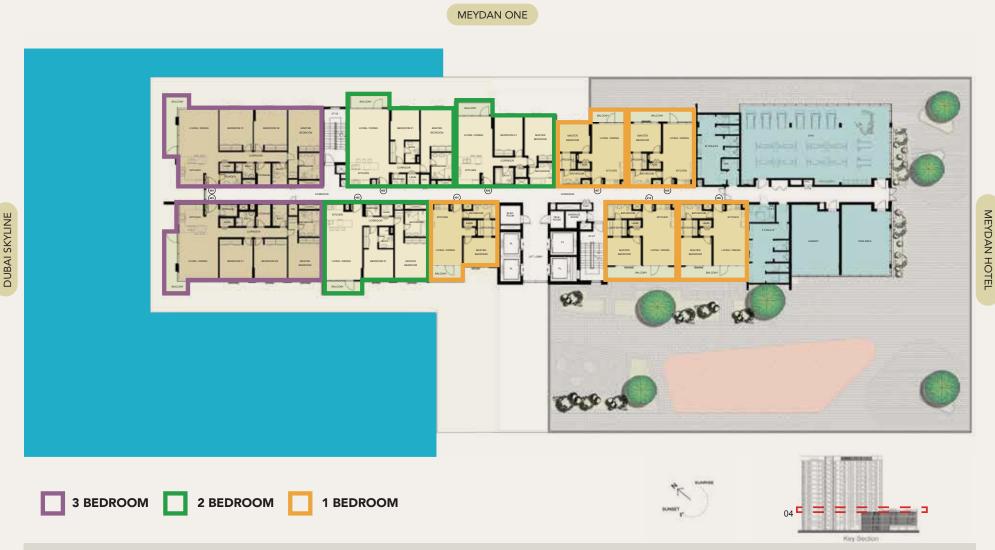

#### **KIDS PLAY AREA** Fun takes flight

## ICONIC LOCATION



## AMENITIES



Bicycle Track







| ۲J I |        | ]<br>7 |
|------|--------|--------|
|      | School |        |



Crystal Lagoon & Beachfront







Mosque



#### **7KM** Crystal Lagoon



#### **60%** Green Cover









## MASTER PLAN



## TOWER LOCATION MAP





Disclaimer: The design layouts, dimensions, guidelines, visualizations, renderings, images and any other information as contained herein is provided for illustrative purposes only and subject to change at any time at the sole discretion of the Developer.

## TOWER EXTERIOR







## TOWER EXTERIOR & VIEWS



#### SEAGULL POINT TOWER 5TH TO 14TH FLOOR

1. 2 And 3 Bedroom Apartments





#### SEAGULL POINT TOWER 4TH FLOOR

1. 2 And 3 Bedroom Apartments





#### SEAGULL POINT TOWER 2ND TO 3RD FLOOR

1. 2 And 3 Bedroom Apartments





#### SEAGULL POINT TOWER 1ST FLOOR

1. 2 And 3 Bedroom Apartments







#### 1ST TO 14TH FLOORS

| Suite Area:   | 1,515 - 1,531 Sqft |
|---------------|--------------------|
| Balcony Area: | 129 Sqft           |
| Total Area:   | 1,644 - 1,660 Sqft |

Ø





05

06 07 08

#### KEY PLAN



#### 1ST TO 14TH FLOORS

| Suite Area:   | 977 - 1,108 Sqft   |
|---------------|--------------------|
| Balcony Area: | 68 - 71 Sqft       |
| Total Area:   | 1,045 - 1,179 Sqft |





| L 04 | 05 |   |   | 06 | 07 | 08 | 7  | 1 |
|------|----|---|---|----|----|----|----|---|
|      | 02 | 0 | 1 |    |    | 10 | 09 |   |





1ST TO 14TH FLOORS





Q

G+14 KEY PLAN



#### 1ST TO 14TH FLOORS

| Suite Area:   | 607 - 612 S