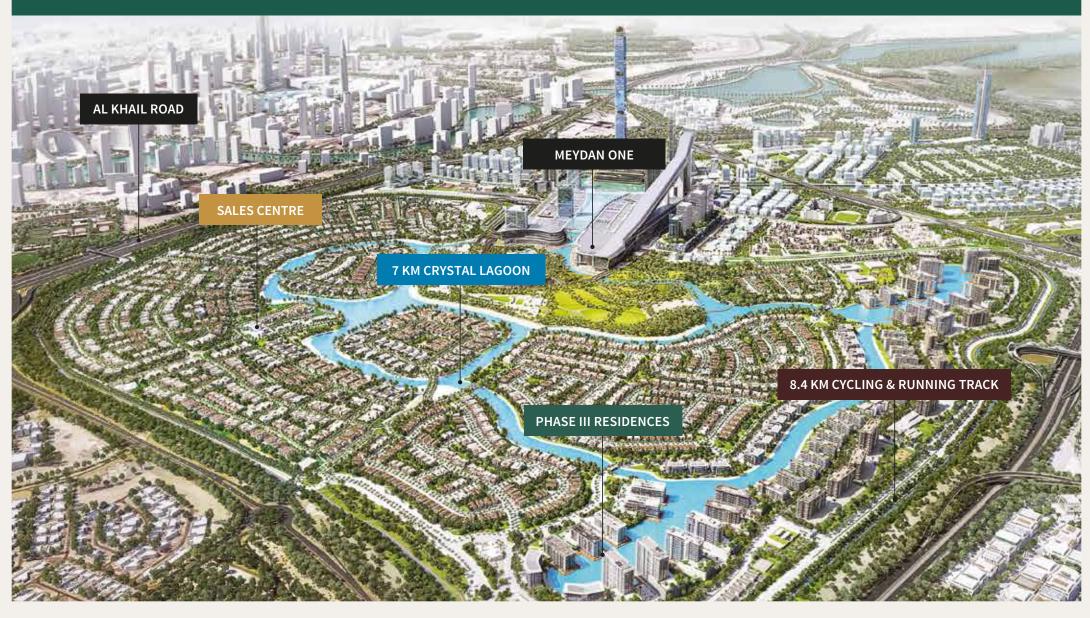

POINT WATER HAS A NEW FRONT





We are delighted to announce the launch of an elegant new tower at District One, with exclusive amenities.

Featuring 1, 2 and 3 bedroom apartments with views of the iconic Crystal Lagoon, this tower is a vibrant addition to Dubai's most prestigious community.

Register today for special pre-launch benefits.



# 

## EXCLUSIVE AMENITIES

### FULLY FURNISHED APARTMENTS

.....

#### **CAFÉ** Friends flock together



#### **G Y M** Believe you can fly

#### **KIDS PLAY AREA** Fun takes flight

## ICONIC LOCATION



## AMENITIES



Bicycle Track







| ۲J I |        | ]<br>7 |
|------|--------|--------|
|      | School |        |



Crystal Lagoon & Beachfront







Mosque



#### **7KM** Crystal Lagoon



#### **60%** Green Cover









## MASTER PLAN



## TOWER LOCATION MAP





Disclaimer: The design layouts, dimensions, guidelines, visualizations, renderings, images and any other information as contained herein is provided for illustrative purposes only and subject to change at any time at the sole discretion of the Developer.

## TOWER EXTERIOR







## TOWER EXTERIOR & VIEWS



#### SEAGULL POINT TOWER 5TH TO 14TH FLOOR

1. 2 And 3 Bedroom Apartments





#### SEAGULL POINT TOWER 4TH FLOOR

1. 2 And 3 Bedroom Apartments





#### SEAGULL POINT TOWER 2ND TO 3RD FLOOR

1. 2 And 3 Bedroom Apartments





#### SEAGULL POINT TOWER 1ST FLOOR

1. 2 And 3 Bedroom Apartments







#### 1ST TO 14TH FLOORS

| Suite Area:   | 1,515 - 1,531 Sqft |
|---------------|--------------------|
| Balcony Area: | 129 Sqft           |
| Total Area:   |