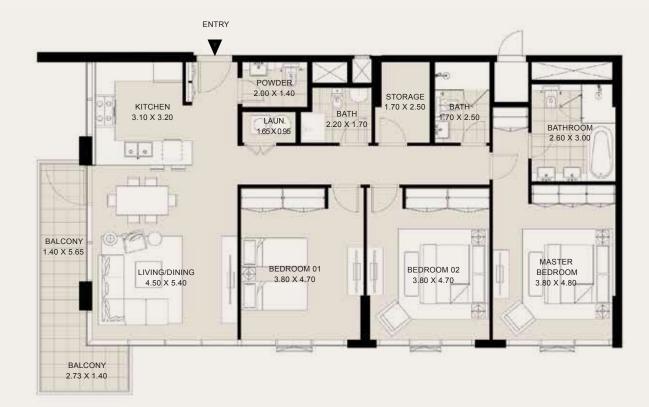

#### 1ST TO 14TH FLOORS

| Suite Area:   | 1,515 - 1,531 Sqft |
|---------------|--------------------|
| Balcony Area: | 129 Sqft           |
| Total Area:   | 1,644 - 1,660 Sqft |

Ø

05

06 07 08