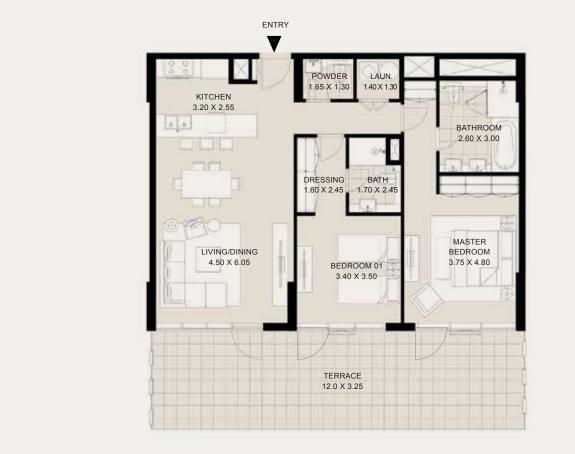

#### SEAGULL POINT TOWER GROUND FLOOR

1. 2 And 3 Bedroom Apartments

**GROUND FLOOR** 

| Suite Area:   | 1,104 - 1,108 Sqft |
|---------------|--------------------|
| Balcony Area: | 447 - 457 Sqft     |
| Total Area:   | 1,551 - 1,565 Sqft |