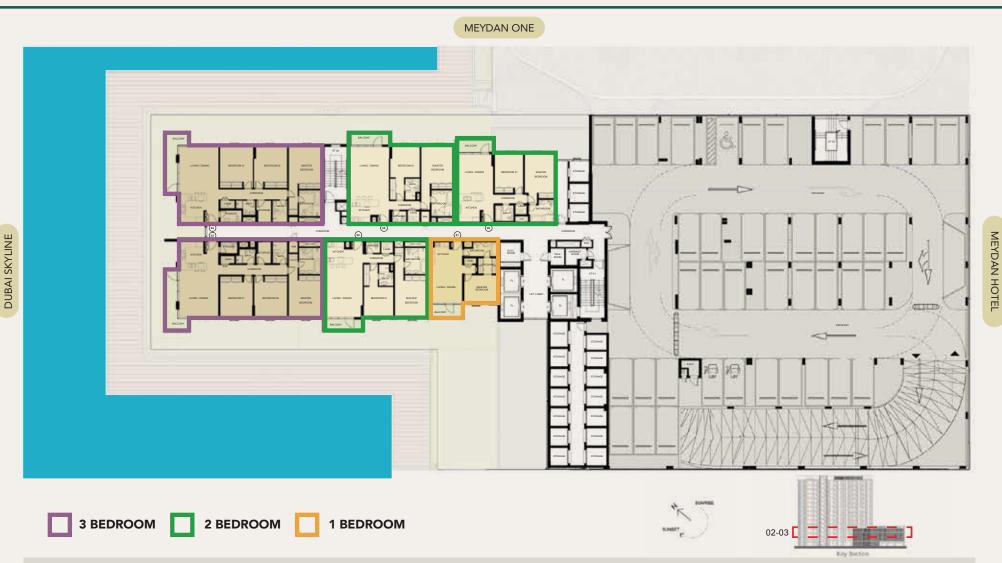

Bicycle Track







| ۲J I |        | ]<br>7 |
|------|--------|--------|
|      | School |        |



Crystal Lagoon & Beachfront







Mosque



#### **7KM** Crystal Lagoon



#### **60%** Green Cover









## MASTER PLAN



## TOWER LOCATION MAP





Disclaimer: The design layouts, dimensions, guidelines, visualizations, renderings, images and any other information as contained herein is provided for illustrative purposes only and subject to change at any time at the sole discretion of the Developer.

## TOWER EXTERIOR







## TOWER EXTERIOR & VIEWS



#### SEAGULL POINT TOWER 5TH TO 14TH FLOOR

1. 2 And 3 Bedroom Apartments





#### SEAGULL POINT TOWER 4TH FLOOR

1. 2 And 3 Bedroom Apartments





#### SEAGULL POINT TOWER 2ND TO 3RD FLOOR

1. 2 And 3 Bedroom Apartments





#### SEAGULL POINT TOWER 1ST FLOOR

1. 2 And 3 Bedroom Apartments







#### 1ST TO 14TH FLOORS

| Suite Area:   | 1,515 - 1,531 Sqft |
|---------------|--------------------|
| Balcony Area: | 129 Sqft           |
| Total Area:   | 1,644 - 1,660 Sqft |

Ø





05

06 07 08

#### KEY PLAN



#### 1ST TO 14TH FLOORS

| Suite Area:   | 977 - 1,108 Sqft   |
|---------------|--------------------|
| Balcony Area: | 68 - 71 Sqft       |
| Total Area:   | 1,045 - 1,179 Sqft |





| L 04 | 05 |   |   | 06 | 07 | 08 | 7  | 1 |
|------|----|---|---|----|----|----|----|---|
|      | 02 | 0 | 1 |    |    | 10 | 09 |   |





1ST TO 14TH FLOORS





Q

G+14 KEY PLAN



#### 1ST TO 14TH FLOORS

| Suite Area:   | 607 - 612 Sqft |
|---------------|----------------|
| Balcony Area: | 60 - 125 Sqft  |
|