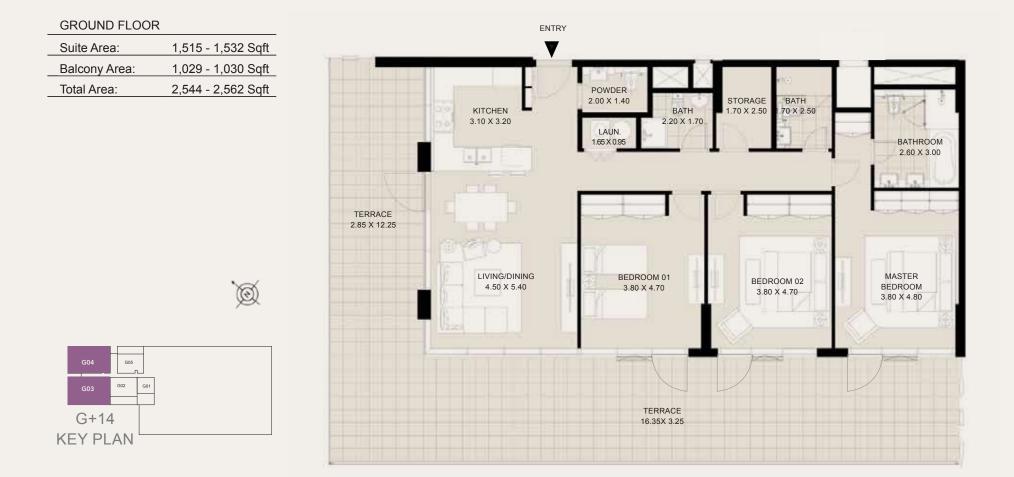

#### SEAGULL POINT TOWER GROUND FLOOR

1. 2 And 3 Bedroom Apartments

**GROUND FLOOR** 

| Suite Area:   | 1,104 - 1,108 Sqft |
|---------------|--------------------|
| Balcony Area: | 447 - 457 Sqft     |
| Total Area:   | 1,551 - 1,565 Sqft |