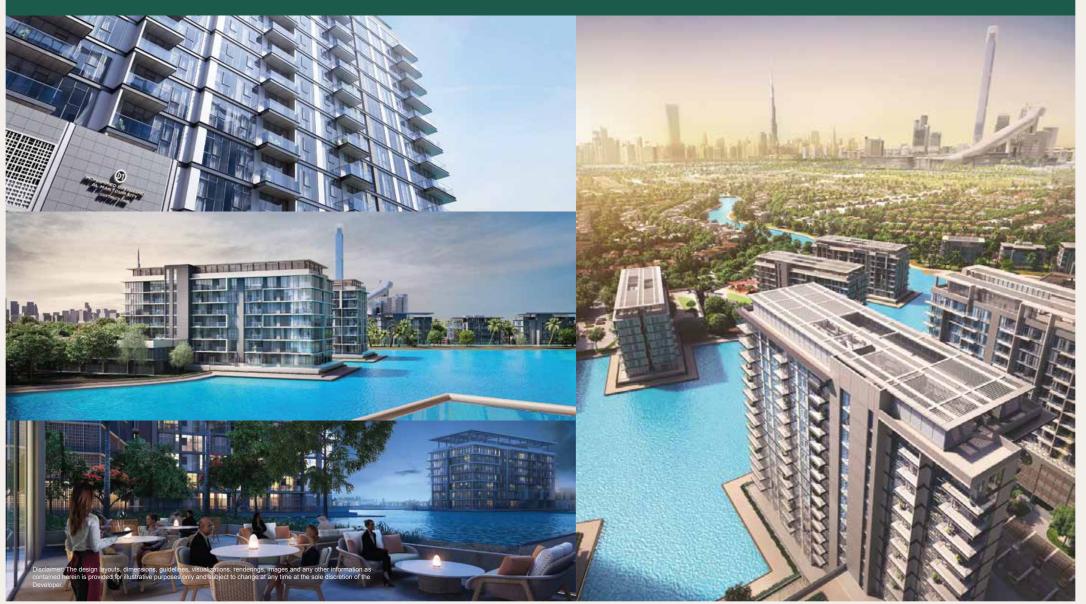

fits.



# 

## EXCLUSIVE AMENITIES

### FULLY FURNISHED APARTMENTS

.....

#### **CAFÉ** Friends flock together



#### **G Y M** Believe you can fly

#### **KIDS PLAY AREA** Fun takes flight

## ICONIC LOCATION



## AMENITIES



Bicycle Track







| ۲J I |        | ]<br>7 |
|------|--------|--------|
|      | School |        |



Crystal Lagoon & Beachfront







Mosque



#### **7KM** Crystal Lagoon



#### **60%** Green Cover









## MASTER PLAN



## TOWER LOCATION MAP





Disclaimer: The design layouts, dimensions, guidelines, visualizations, renderings, images and any other information as contained herein is provided for illustrative purposes only and subject to change at any time at the sole discretion of the Developer.

## TOWER EXTERIOR







## TOWER EXTERIOR & VIEWS



#### SEAGULL POINT TOWER 5TH TO 14TH FLOOR

1. 2 And 3 Bedroom Apartments





#### SEAGULL POINT TOWER 4TH FLOOR

1. 2 And 3 Bedroom Apartments





#### SEAGULL POINT TOWER 2ND TO 3RD FLOOR

1. 2 And 3 Bedroom Apartments





#### SEAGULL POINT TOWER 1ST FLOOR

1. 2 And 3 Bedroom Apartments







#### 1ST TO 14TH FLOORS

| Suite Area:   | 1,515 - 1,531 Sqft |
|---------------|--------------------|
| Balcony Area: | 129 Sqft           |
| Total Area:   | 1,644 - 1,660 Sqft |

Ø





05

06 07 08

#### KEY PLAN



#### 1ST TO 14TH FLOORS

| Suite Area:   | 977 - 1,108 Sqft   |
|---------------|--------------------|
| Balcony Area: | 68 - 71 Sqft       |
| Total Area:   | 1,045 - 1,179 Sqft |





| L 04 | 05 |   |   | 06 | 07 | 08 | 7  | 1 |
|------|----|---|---|----|----|----|----|---|