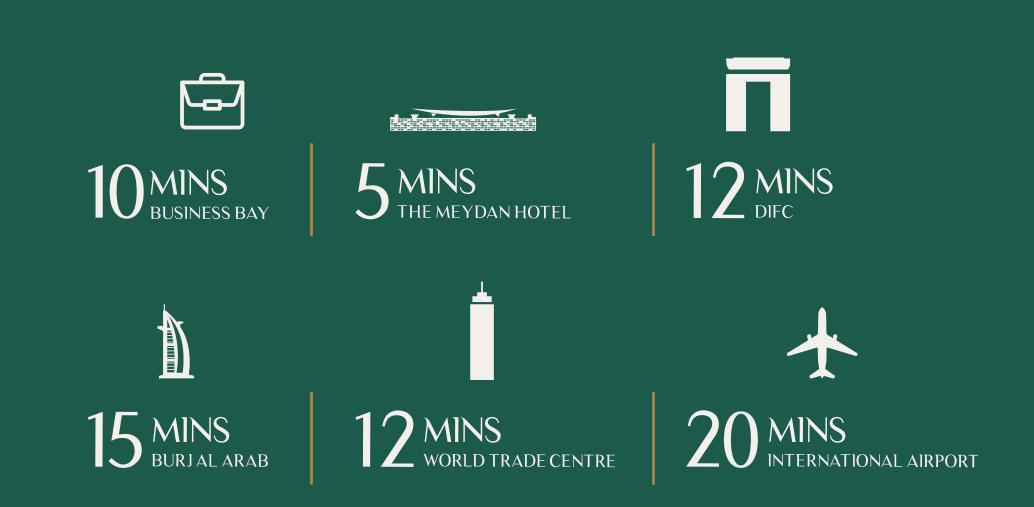

## LAUNCHING SEAGULL POINT WATER HAS A NEW FRONT





We are delighted to announce the launch of an elegant new tower at District One, with exclusive amenities.

Featuring 1, 2 and 3 bedroom apartments with views of the iconic Crystal Lagoon, this tower is a vibrant addition to Dubai's most prestigious community.

Register today for special pre-launch benefits.



# 

## EXCLUSIVE AMENITIES

### FULLY FURNISHED APARTMENTS

.....

#### **CAFÉ** Friends flock together



#### **G Y M** Believe you can fly

#### **KIDS PLAY AREA** Fun takes flight

## ICONIC LOCATION



## AMENITIES



Bicycle Track







| ۲J I |        | ]<br>7 |
|------|--------|--------|
|      | School |        |



Crystal Lagoon & Beachfront







Mosque



#### **7KM** Crystal Lagoon



#### **60%** Green Cover









## MASTER PLAN



## TOWER LOCATION MAP





Disclaimer: The design layouts, dimensions, guidelines, visualizations, renderings, images and any other information as contained herein is provided for illustrative purposes only and subject to change at any time at the sole discretion of the Developer.

## TOWER EXTERIOR







## TOWER EXTERIOR & VIEWS



#### SEAGULL POINT TOWER 5TH TO 14TH FLOOR

1. 2 And 3 Bedroom Apartments





#### SEAGULL POINT TOWER 4TH FLOOR

1. 2 And 3 Bedroom Apartments





#### SEAGULL POINT TOWER 2ND TO 3RD FLOOR

1. 2 And 3 Bedroom