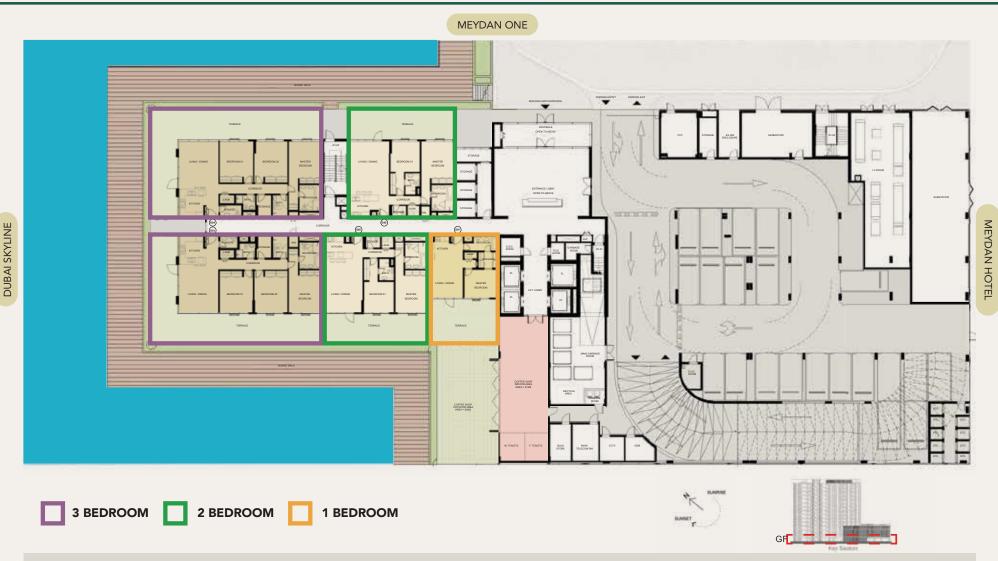

| 1,515 - 1,531 Sqft |
|---------------|--------------------|
| Balcony Area: | 129 Sqft           |
| Total Area:   | 1,644 - 1,660 Sqft |

Ø





05

06 07 08

#### KEY PLAN



#### 1ST TO 14TH FLOORS

| Suite Area:   | 977 - 1,108 Sqft   |
|---------------|--------------------|
| Balcony Area: | 68 - 71 Sqft       |
| Total Area:   | 1,045 - 1,179 Sqft |





| L 04 | 05 |   |   | 06 | 07 | 08 | 7  | 1 |
|------|----|---|---|----|----|----|----|---|
|      | 02 | 0 | 1 |    |    | 10 | 09 |   |





1ST TO 14TH FLOORS





Q

G+14 KEY PLAN



#### 1ST TO 14TH FLOORS

| Suite Area:   | 607 - 612 Sqft |
|---------------|----------------|
| Balcony Area: | 60 - 125 Sqft  |
| Total Area:   | 668 - 737 Sqft |



Ò





#### SEAGULL POINT TOWER GROUND FLOOR

1. 2 And 3 Bedroom Apartments













**GROUND FLOOR** 

| Suite Area:   | 1,104 - 1,108 Sqft |
|---------------|--------------------|
| Balcony Area: | 447 - 457 Sqft     |
| Total Area:   | 1,551 - 1,565 Sqft |

Q







#### PAYMENT PLAN





### FIDU PROPERTIES 菲 | 度 | 房 | 地 | 产 CHINA - CLIBAI 800299 | 299.COM