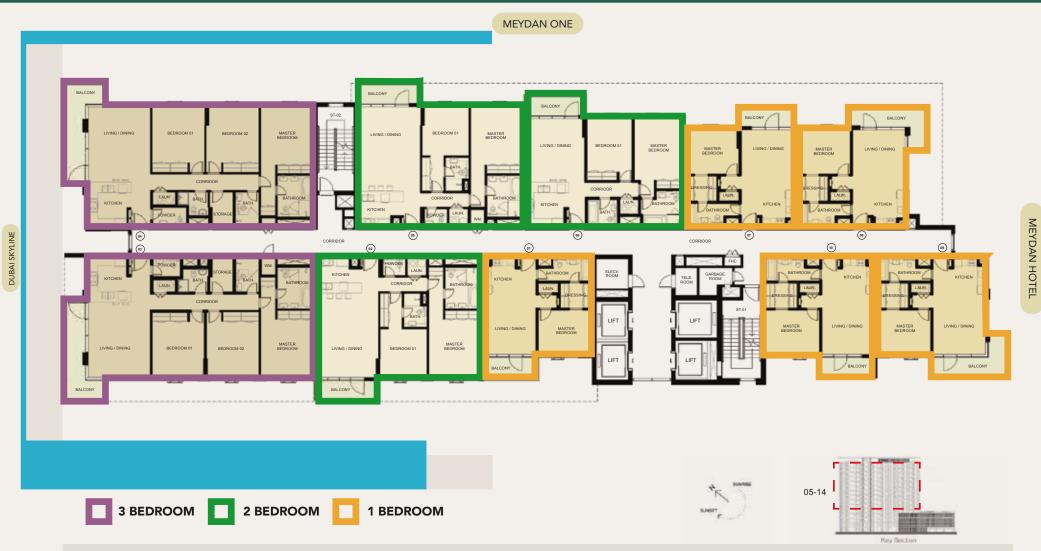

# **CAFÉ** Friends flock together



#### **G Y M** Believe you can fly

#### **KIDS PLAY AREA** Fun takes flight

## ICONIC LOCATION



## AMENITIES



Bicycle Track







| ۲J I |        | ]<br>7 |
|------|--------|--------|
|      | School |        |



Crystal Lagoon & Beachfront







Mosque



#### **7KM** Crystal Lagoon



#### **60%** Green Cover









## MASTER PLAN



## TOWER LOCATION MAP





Disclaimer: The design layouts, dimensions, guidelines, visualizations, renderings, images and any other information as contained herein is provided for illustrative purposes only and subject to change at any time at the sole discretion of the Developer.

## TOWER EXTERIOR







## TOWER EXTERIOR & VIEWS



#### SEAGULL POINT TOWER 5TH TO 14TH FLOOR

1. 2 And 3 Bedroom Apartments





#### SEAGULL POINT TOWER 4TH FLOOR

1. 2 And 3 Bedroom Apartments





#### SEAGULL POINT TOWER 2ND TO 3RD FLOOR

1. 2 And 3 Bedroom Apartments





#### SEAGULL POINT TOWER 1ST FLOOR

1. 2 And 3 Bedroom Apartments







#### 1ST TO 14TH FLOORS

| Suite Area:   | 1,515 - 1,531 Sqft |
|---------------|--------------------|
| Balcony Area: | 129 Sqft           |
| Total Area:   | 1,644 - 1,660 Sqft |

Ø





05

06 07 08

#### KEY PLAN



#### 1ST TO 14TH FLOORS

| Suite Area:   | 977 - 1,108 Sqft   |
|---------------|--------------------|
| Balcony Area: | 68 - 71 Sqft       |
| Total Area:   | 1,045 - 1,179 Sqft |





| L 04 | 05 |   |   | 06 | 07 | 08 | 7  | 1 |
|------|----|---|---|----|----|----|----|---|
|      | 02 | 0 | 1 |    |    | 10 | 09 |   |





1ST TO 14TH FLOORS





Q