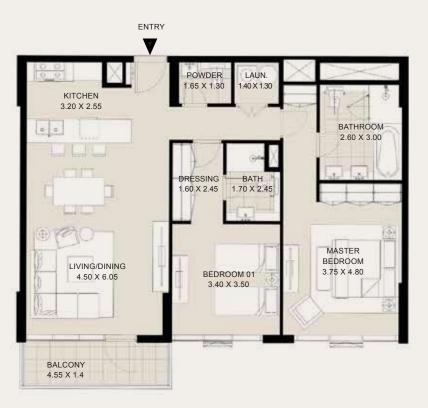

#### 1ST TO 14TH FLOORS

| Suite Area:   | 977 - 1,108 Sqft   |
|---------------|--------------------|
| Balcony Area: | 68 - 71 Sqft       |
| Total Area:   | 1,045 - 1,179 Sqft |

| L 04 | 05 |   |   | 06 | 07 | 08 | 7  | 1 |
|------|----|---|---|----|----|----|----|---|
|      | 02 | 0 | 1 |    |    | 10 | 09 |   |