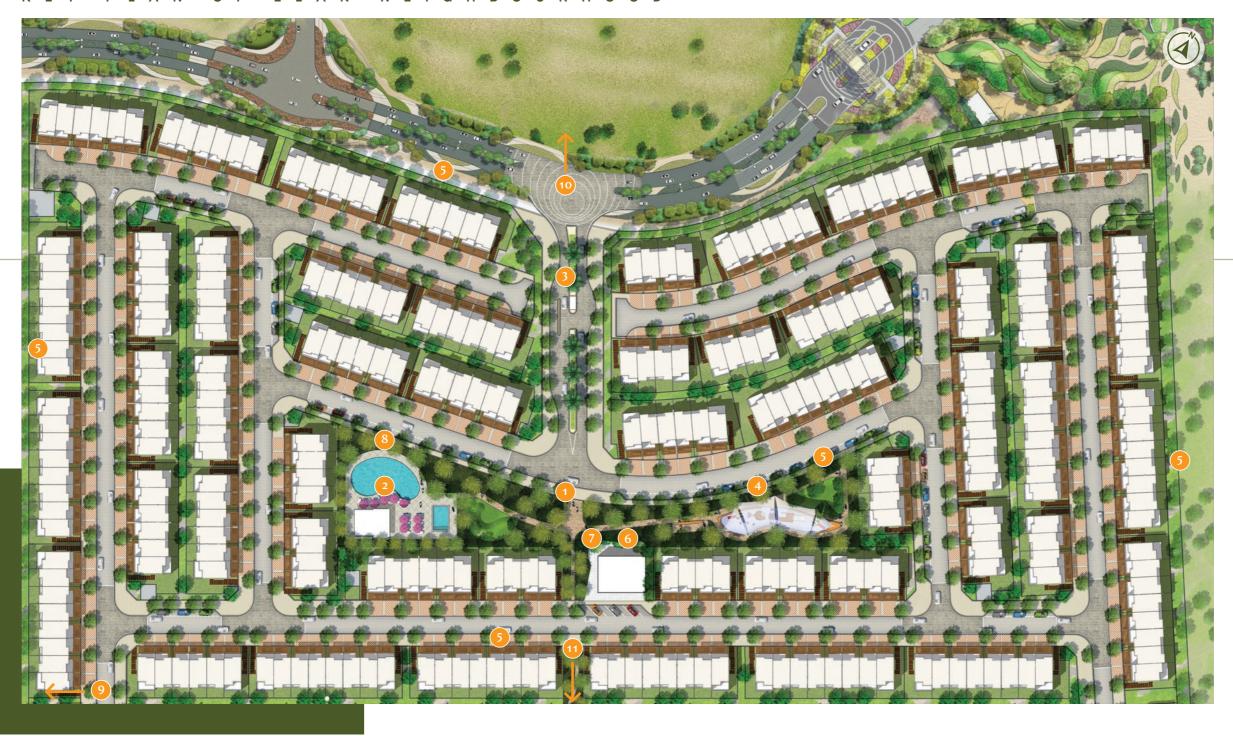

# TILAL AL GHAF SO FAR...

Green Open Spaces

Children's Playgrounds

Designed as an exclusive gated enclave within Tilal Al Ghaf, Elan provides the perfect getaway from busy city life. When you come home to Elan, you leave the world far behind.

Elan offers the perfect lifestyle for the modern family. With high-quality three and four bedroom duplex townhouses, nature-inspired outdoors and resort-style amenities including swimming pools, community and fitness centres.

#### ESCAPE THE CITY, **EVERY DAY**

Be part of an exclusive neighbourhood that makes life a joy no matter what day of the week it is.

Parks & Green Open Spaces

**Play Areas** 

Cycling & Jogging Track

Convenience Retail/Cafe

Swimming Pools

7 minute walk to Recreational

7 minute walk to International School & Community Centre

1 minute walk to Basketball and **Tennis courts** 