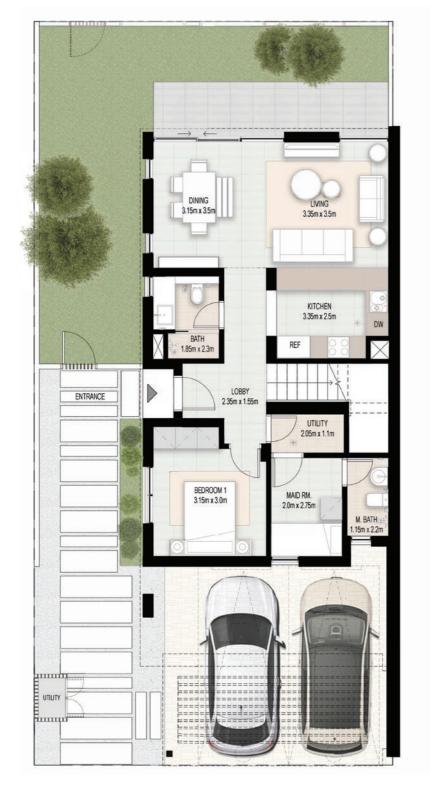

#### 3 BEDROOM TOWNHOUSE

TOTAL: 200 SQM | 2,152 SQFT

Ground Floor

First Floor

4 Bedroom townhouse - Living room, dining room and kitchen

3 Bedroom townhouse - kitchen, dining room and garden

4 Bedroom townhouse - master bedroom