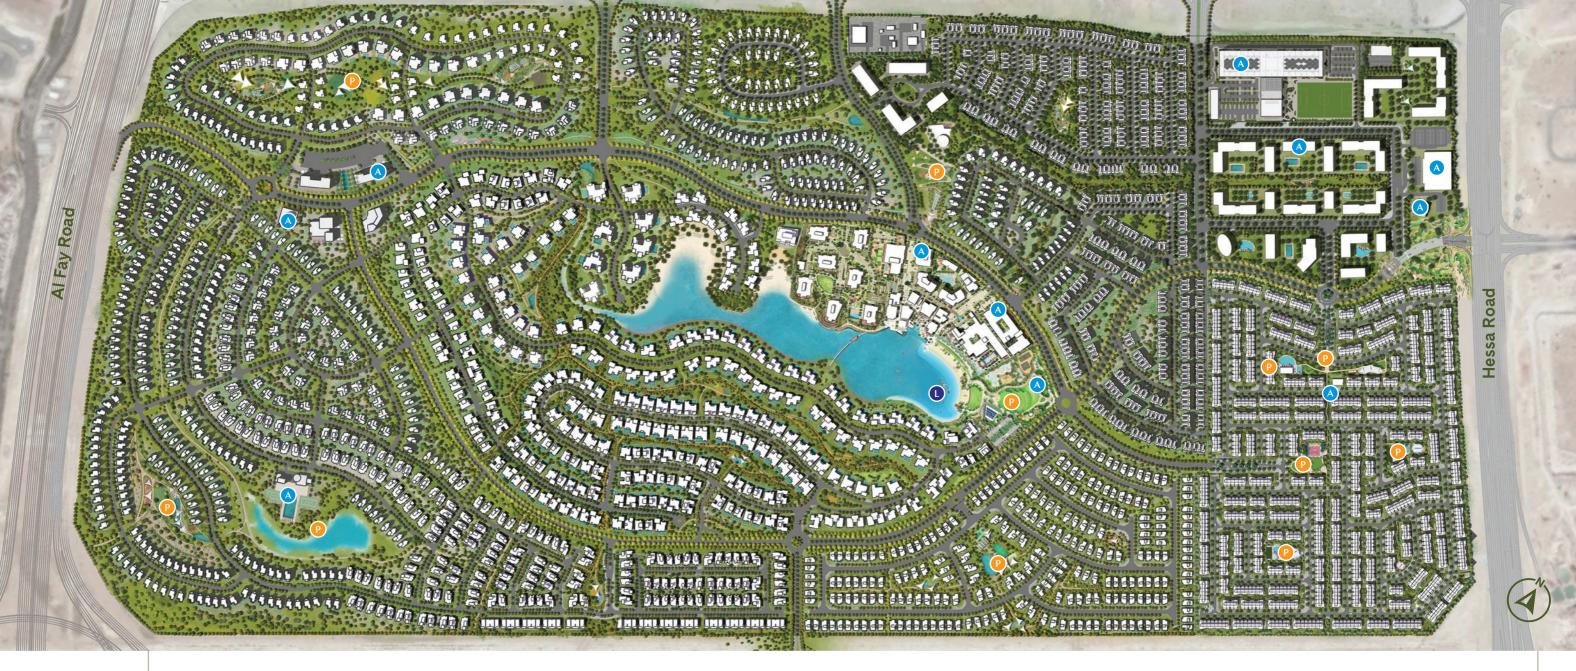

# RESORT LIVING REINVENTED BY MAJID AL FUTTAIM

Tilal Al Ghaf is Majid Al Futtaim's flagship mixed-use community in Dubai, offering luxury resort-like living around Lagoon Al Ghaf, a recreational lagoon with sandy white beaches

Spanning over 3 million square metres, the community will provide walkable neighbourhoods featuring high-quality villas, townhouses and apartments. These are connected by pathways, natural, open spaces and parks, complemented by vibrant retail, dining, leisure and cultural options.

# TILAL AL GHAF SO FAR...

Green Open Spaces

Children's Playgrounds

Designed as an exclusive gated enclave within Tilal Al Ghaf, Elan provides the perfect getaway from busy city life. When you come home to Elan, you leave the world far behind.