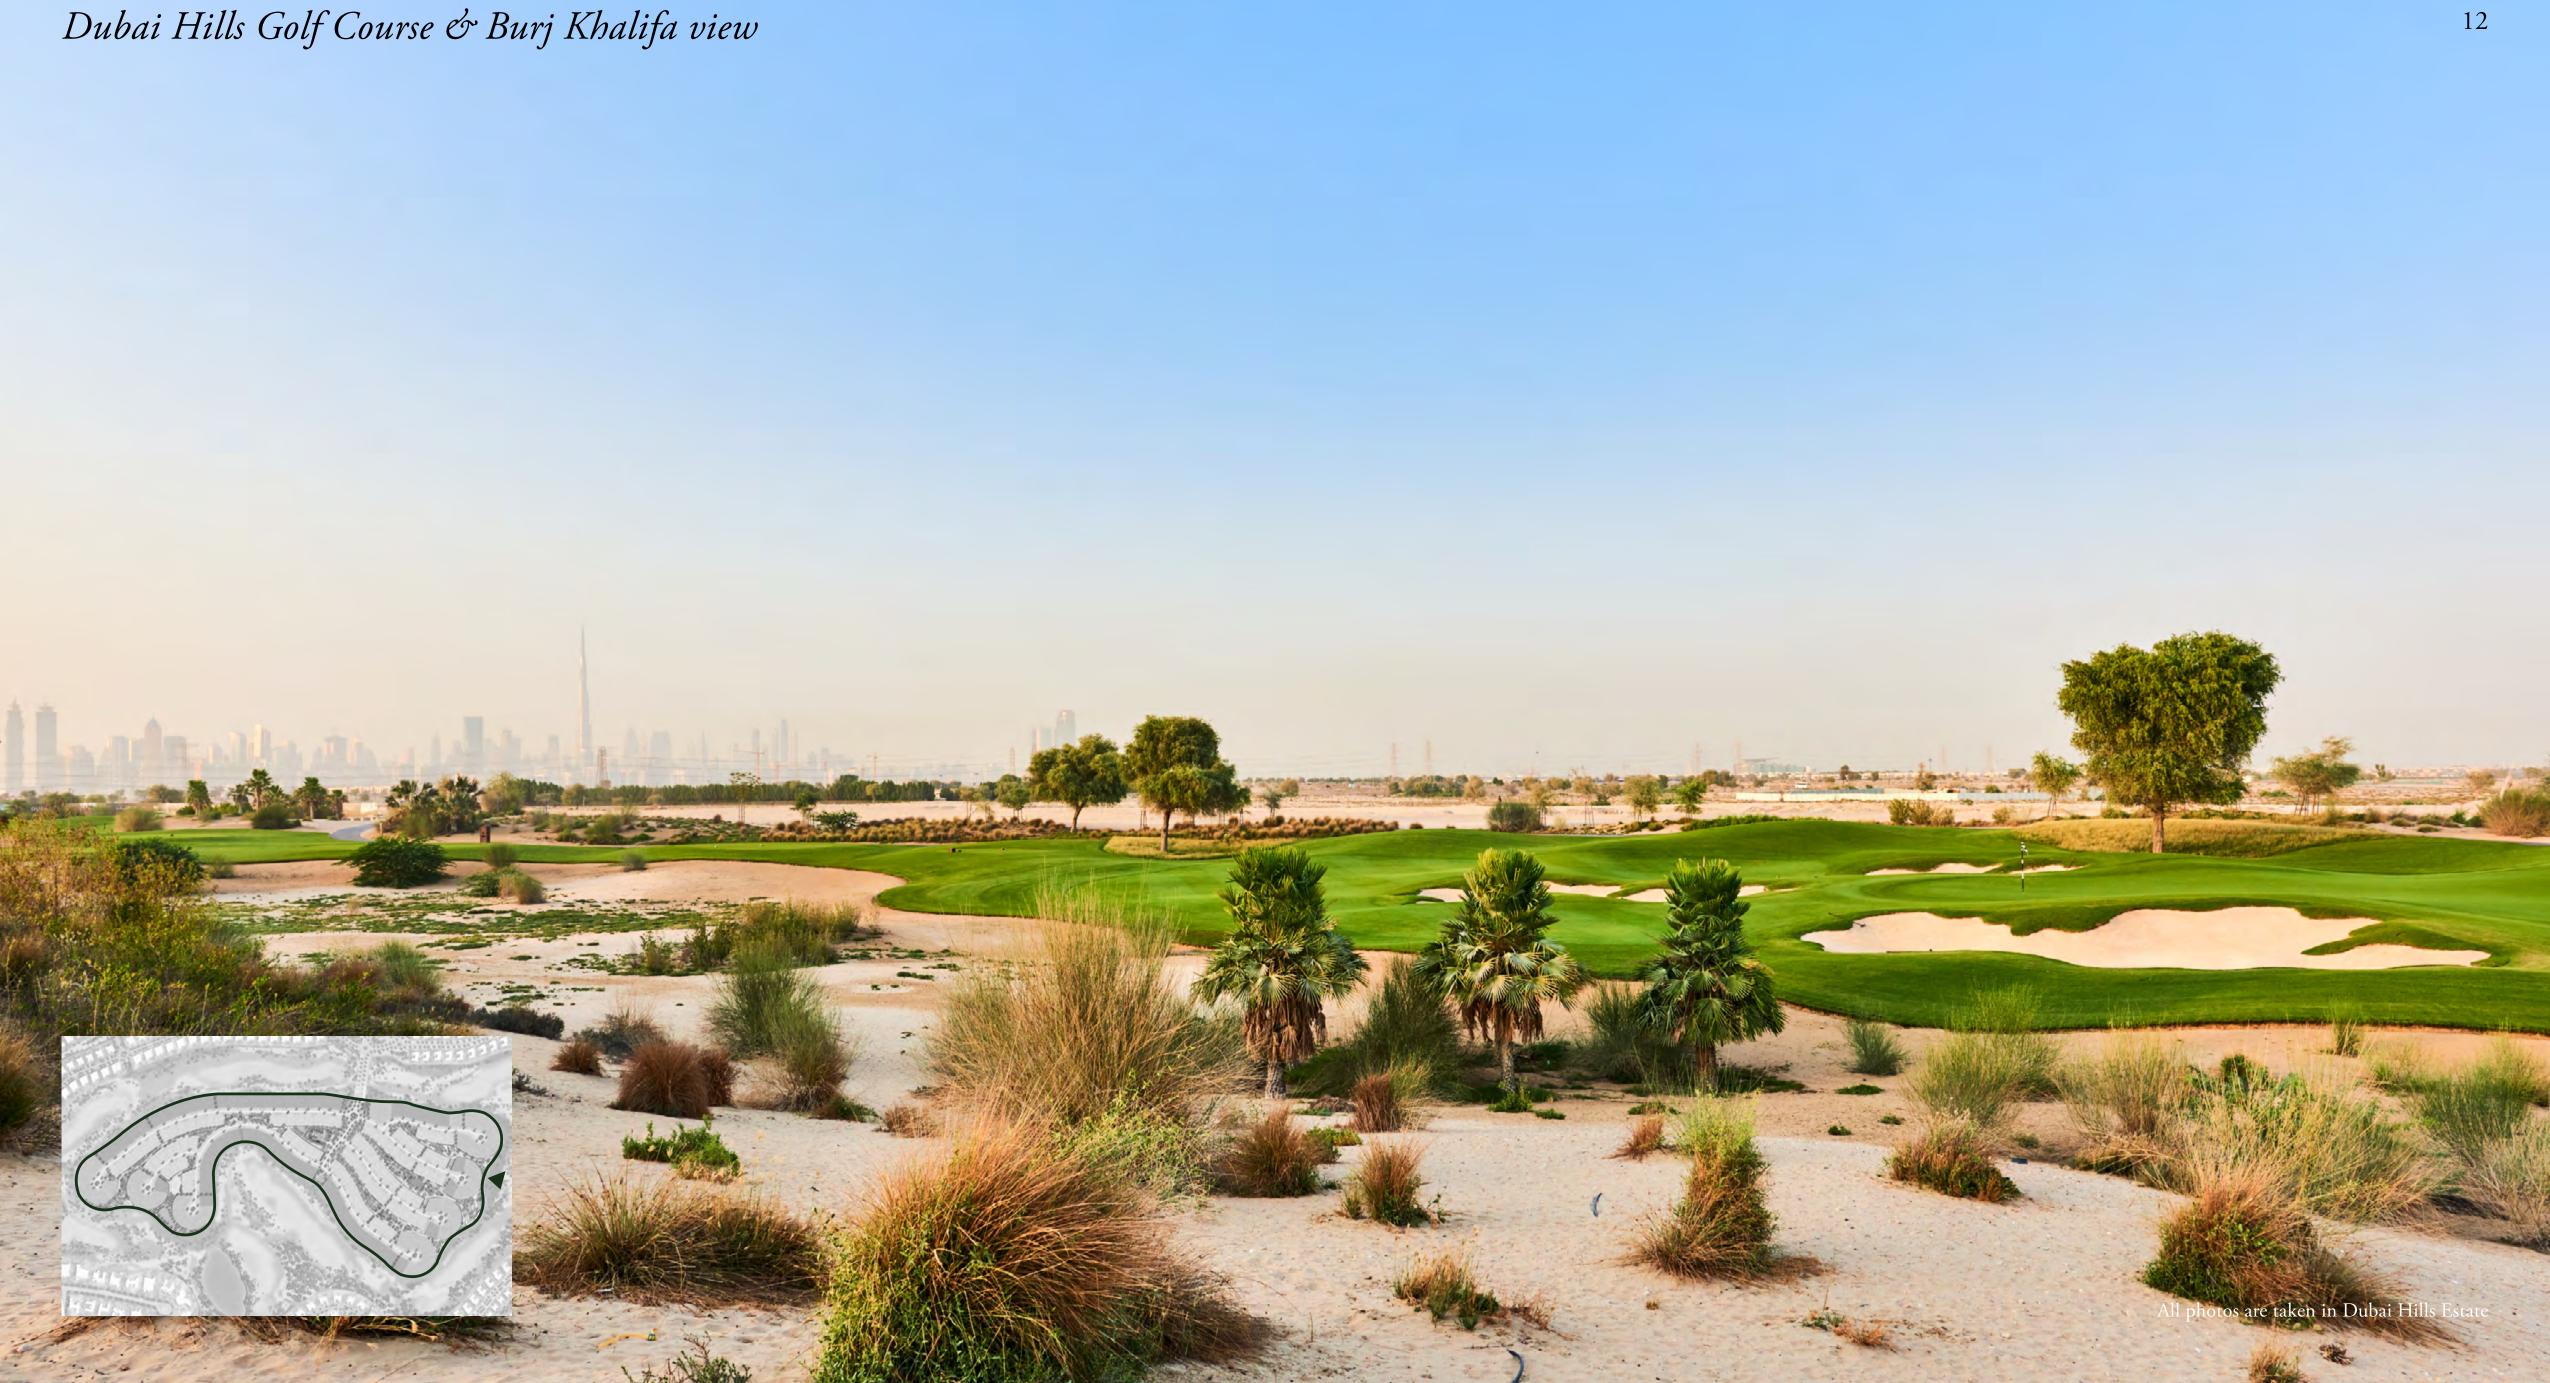

## ANEMBLEM OF SOPHISTICATION

Dubai Hills Golf Club encompasses 1.2 millions sqm of meticulously manicured fairways (the size of 63 football fields).

Set against the backdrop of Burj Khalifa and Downtown Dubai, with a glorious outward nine, the fully-functional golf course is bound to inspire your peak performance.

## THE GREEN HEART OF DUBAI

Ordinary has no home at Dubai Hills Estate. Surrounded by pristine fairways and lush gardens with stunning views of the Burj Khalifa, your new address is a masterfully-planned oasis.