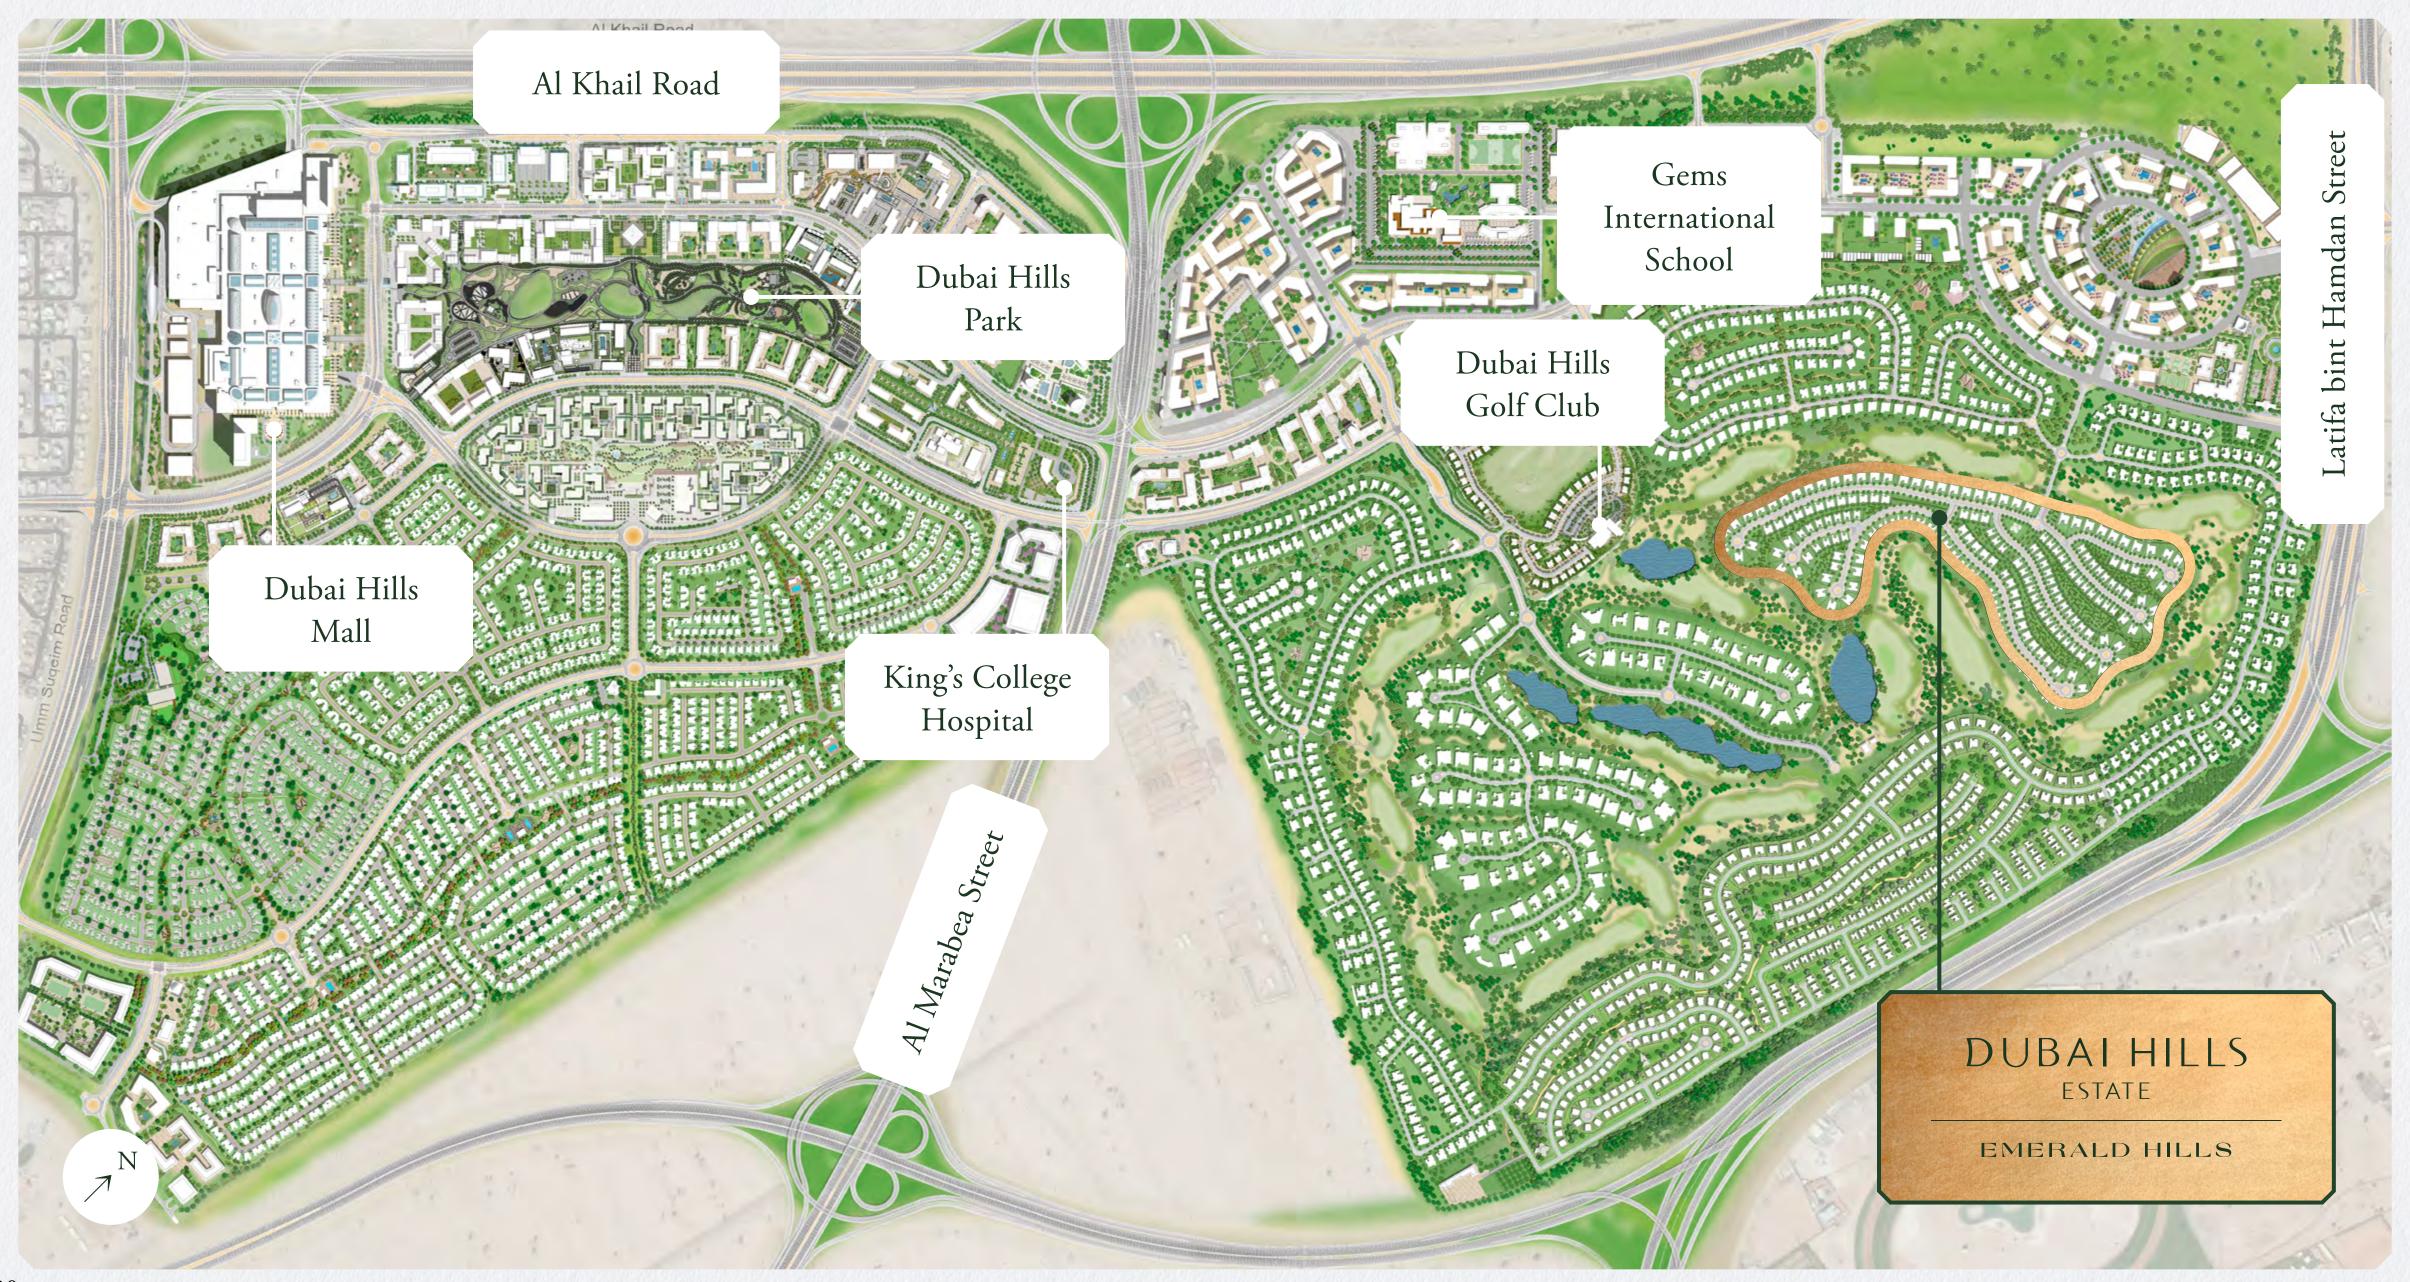

# AT EMERALD HILLS, YOU ARE IN ELITE COMPANY.

Come home to a landscape filled with Dubai's most prestigious villas.

Dubai Hills Golf Club

## ANEMBLEM OF SOPHISTICATION

Dubai Hills Golf Club encompasses 1.2 millions sqm of meticulously manicured fairways (the size of 63 football fields).

Set against the backdrop of Burj Khalifa and Downtown Dubai, with a glorious outward nine, the fully-functional golf course is bound to inspire your peak performance.

## Amenities PREPARE TO BE SPOILT FOR CHOICE

- 2 / Outdoor Fitness
- 3 / Picnic Area

- 4 / Volleyball Court
- 5 / Clubhouse with Swimming Pool
- 6 / Basketball Half Court

- 7 / Play Area
- 8 / Sports Court
- 9 / Petanque Court