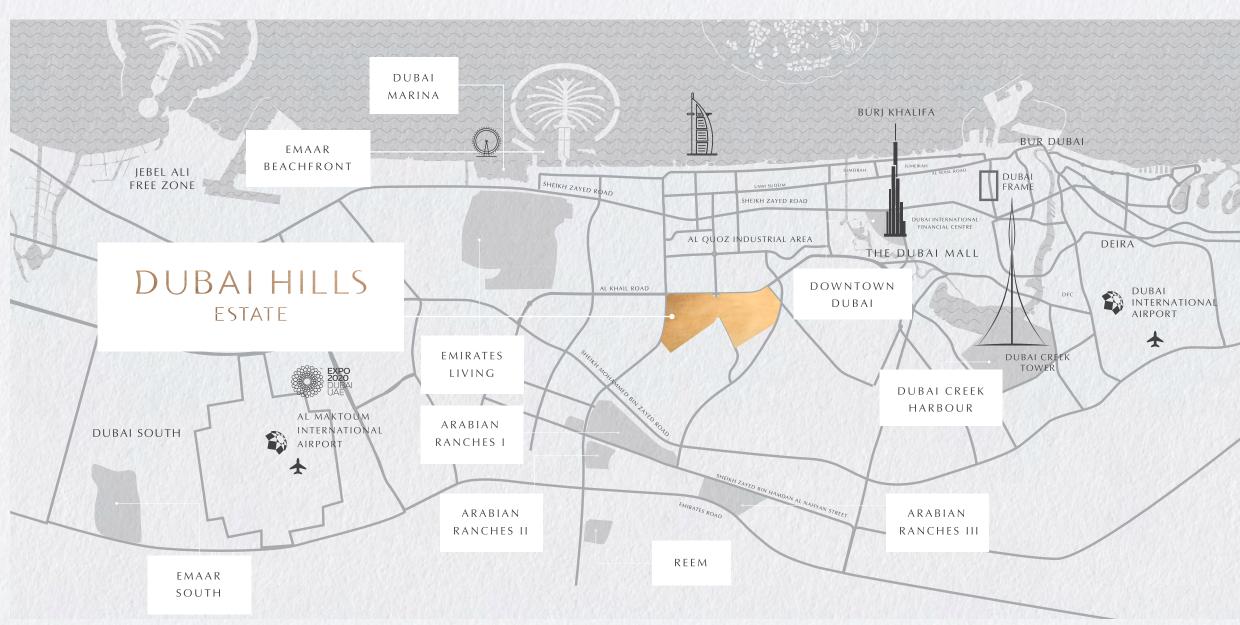

## THE GREEN HEART OF DUBAI

Ordinary has no home at Dubai Hills Estate. Surrounded by pristine fairways and lush gardens with stunning views of the Burj Khalifa, your new address is a masterfully-planned oasis.

20 MINS' DRIVE

to Downtown Dubai and Dubai Marina EASY ACCESS

to Latifa bint Hamdan Street

Emaar