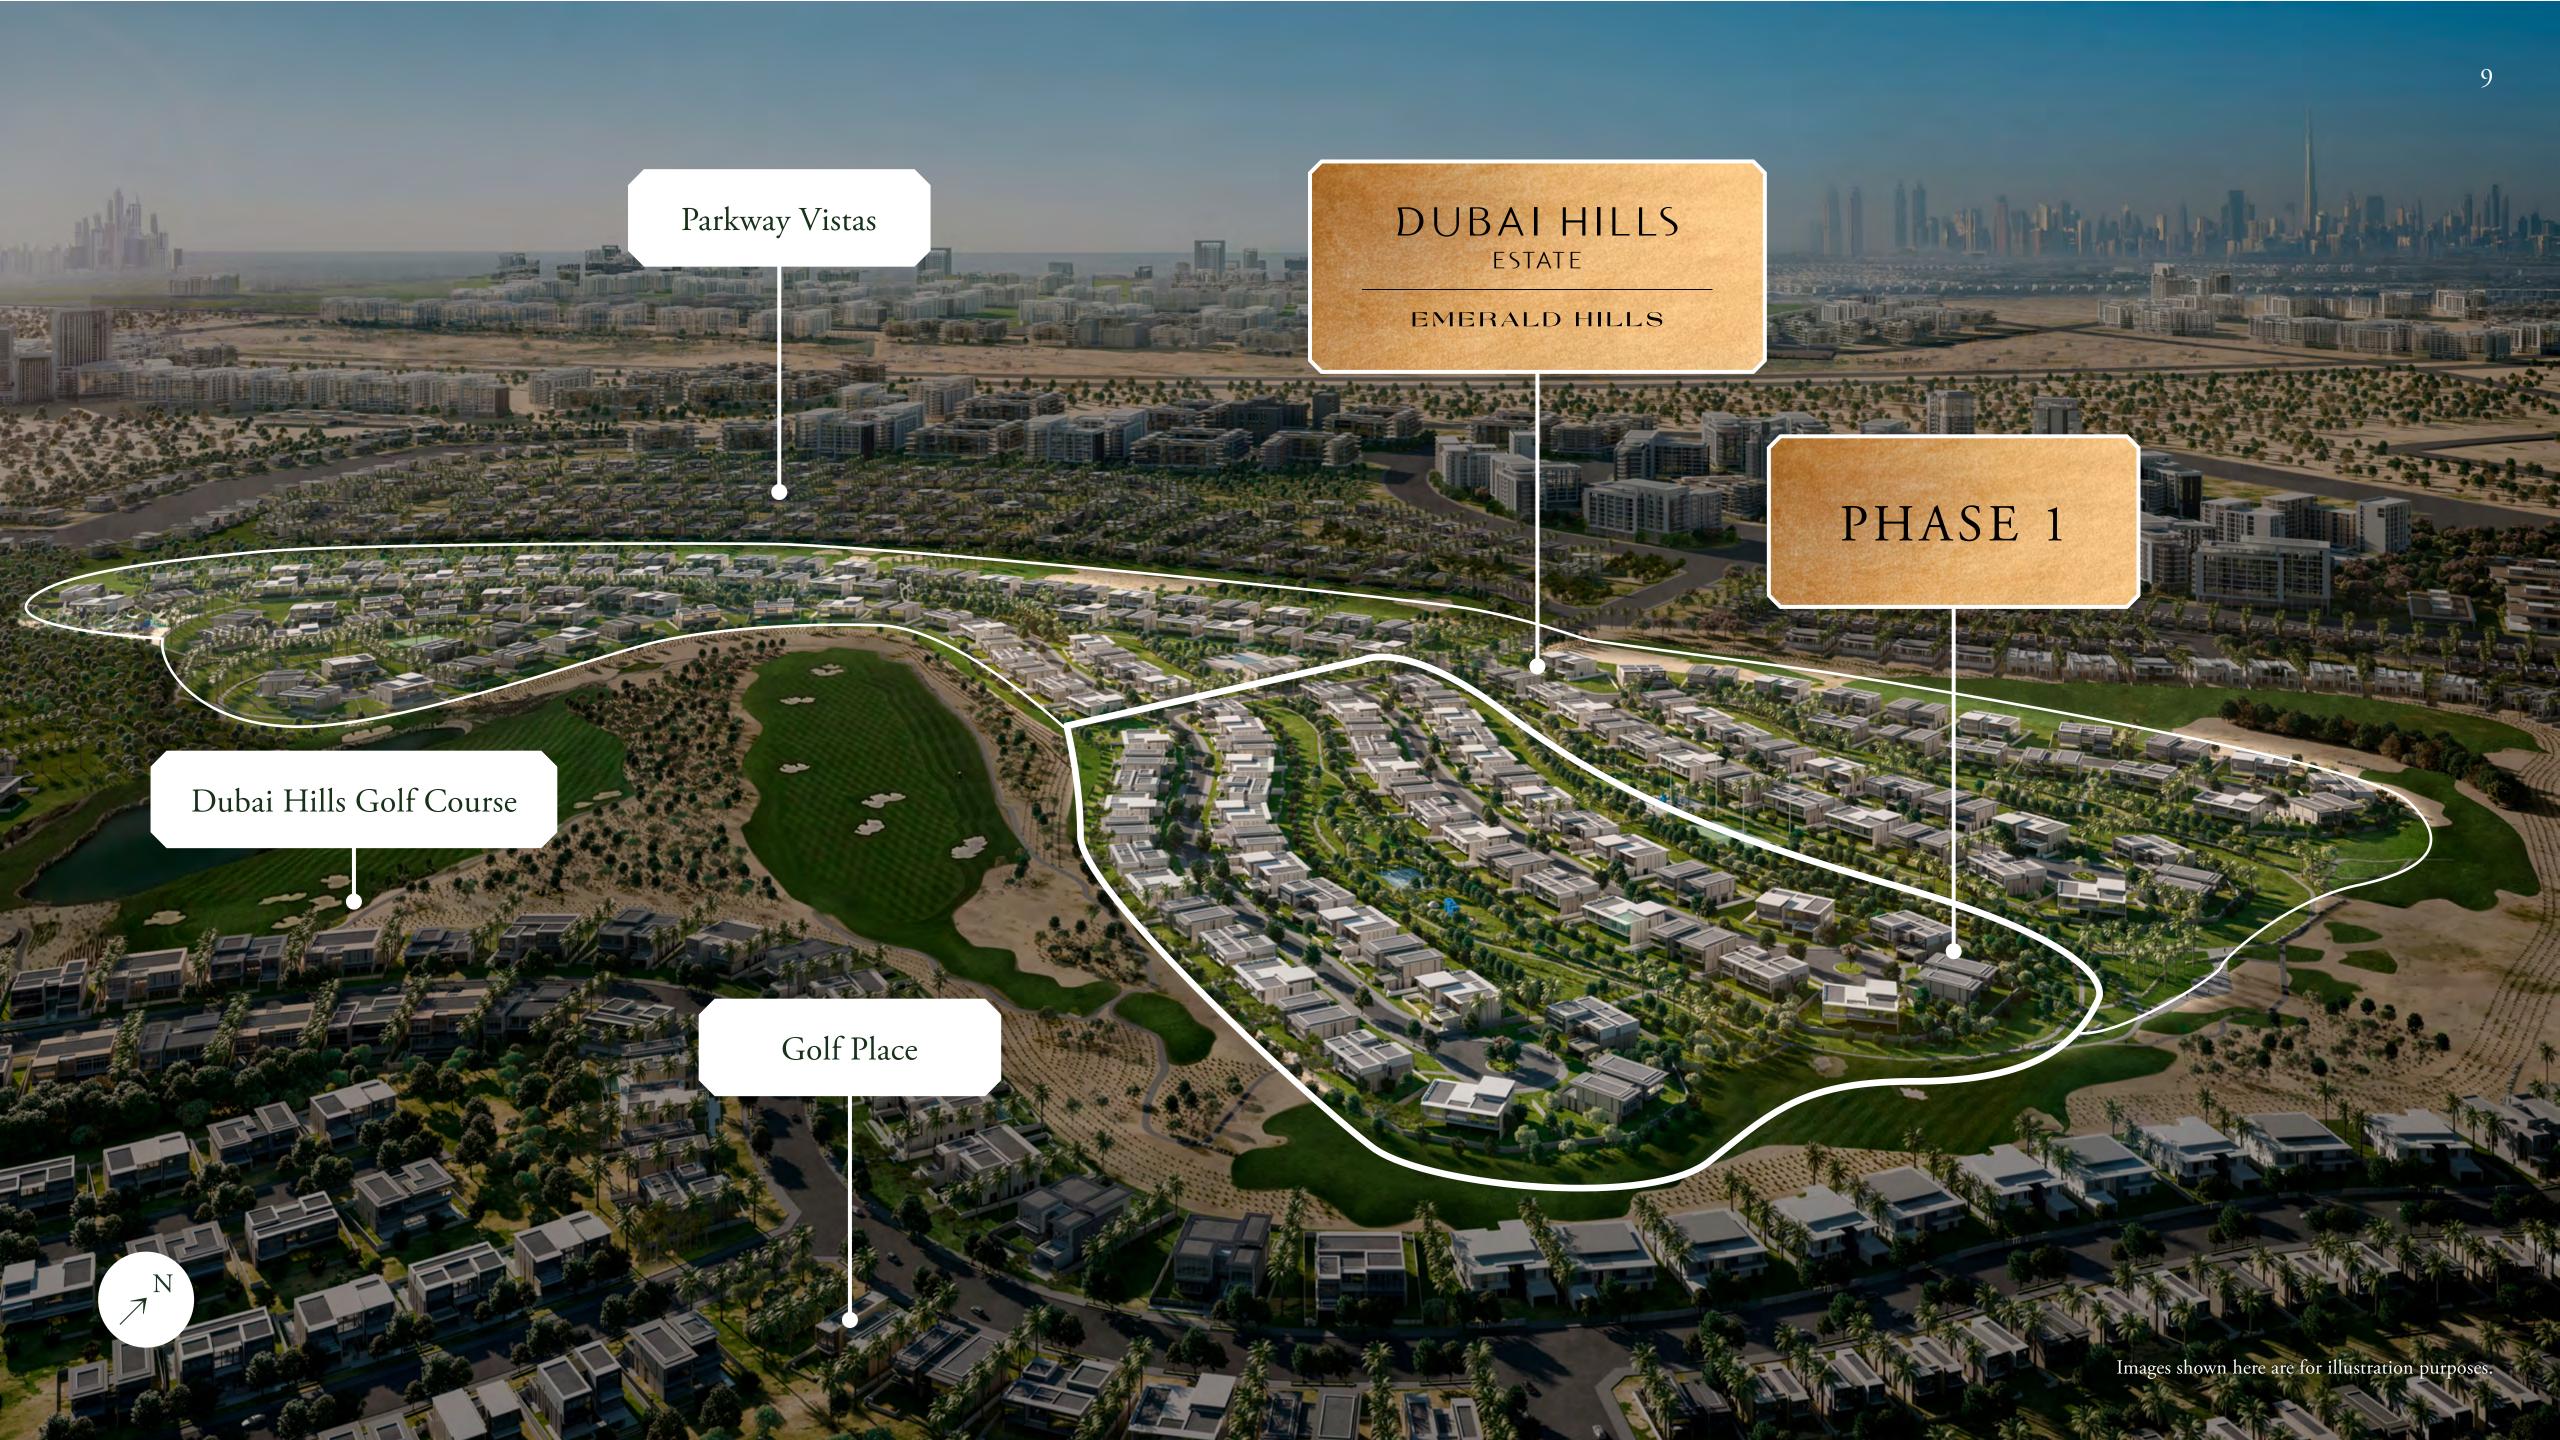

### Location

# AT EMERALD HILLS, YOU ARE IN ELITE COMPANY.

Come home to a landscape filled with Dubai's most prestigious villas.

Dubai Hills Golf Club

## ANEMBLEM OF SOPHISTICATION

Dubai Hills Golf Club encompasses 1.2 millions sqm of meticulously manicured fairways (the size of 63 football fields).

Set against the backdrop of Burj Khalifa and Downtown Dubai, with a glorious outward nine, the fully-functional golf course is bound to inspire your peak performance.