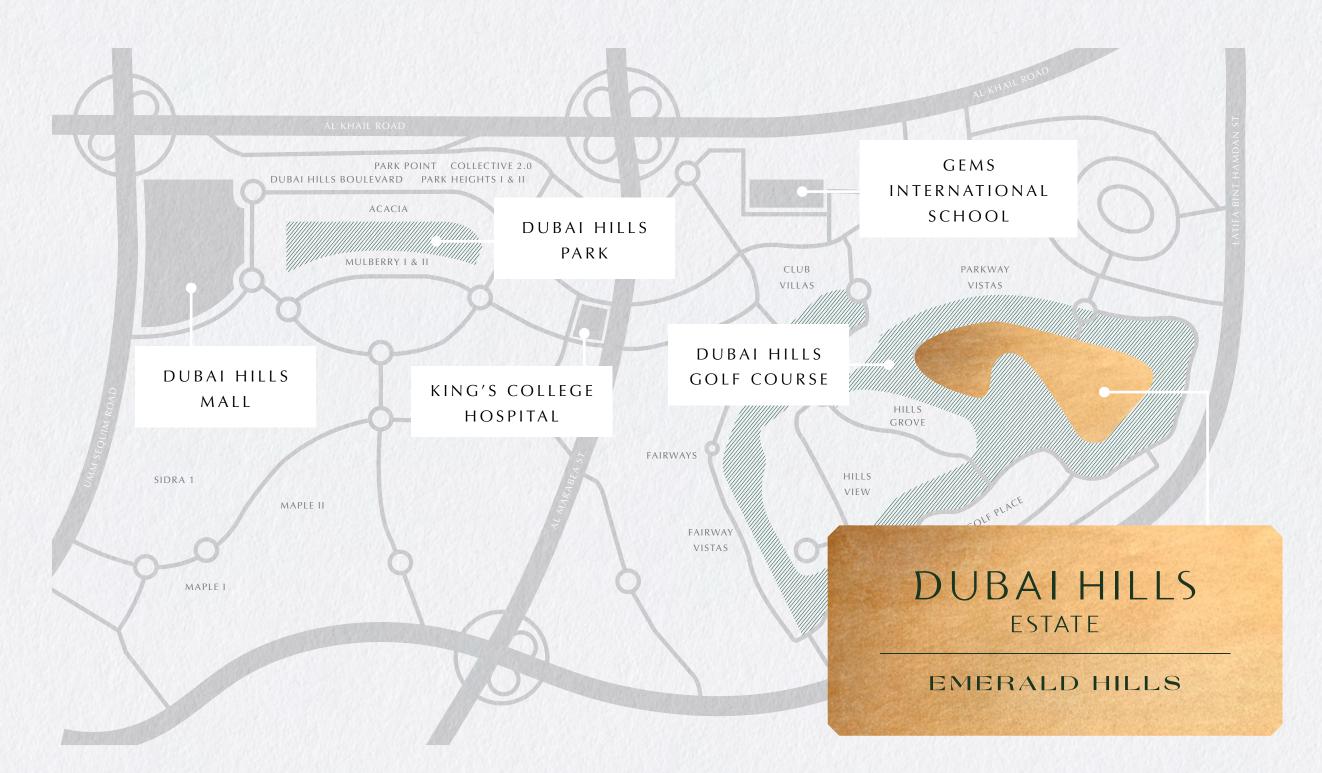

# AT EMERALD HILLS, YOU ARE IN ELITE COMPANY.

Come home to a landscape filled with Dubai's most prestigious villas.

Dubai Hills Golf Club

## ANEMBLEM OF SOPHISTICATION

Dubai Hills Golf Club encompasses 1.2 millions sqm of meticulously manicured fairways (the size of 63 football fields).

Set against the backdrop of Burj Khalifa and Downtown Dubai, with a glorious outward nine, the fully-functional golf course is bound to inspire your peak performance.

## Amenities PREPARE TO BE SPOILT FOR CHOICE

- 2 / Outdoor Fitness
- 3 / Picnic Area

- 4 / Volleyball Court
- 5 / Clubhouse with Swimming Pool
- 6 / Basketball Half Court

- 7 / Play Area
- 8 / Sports Court
- 9 / Petanque Court