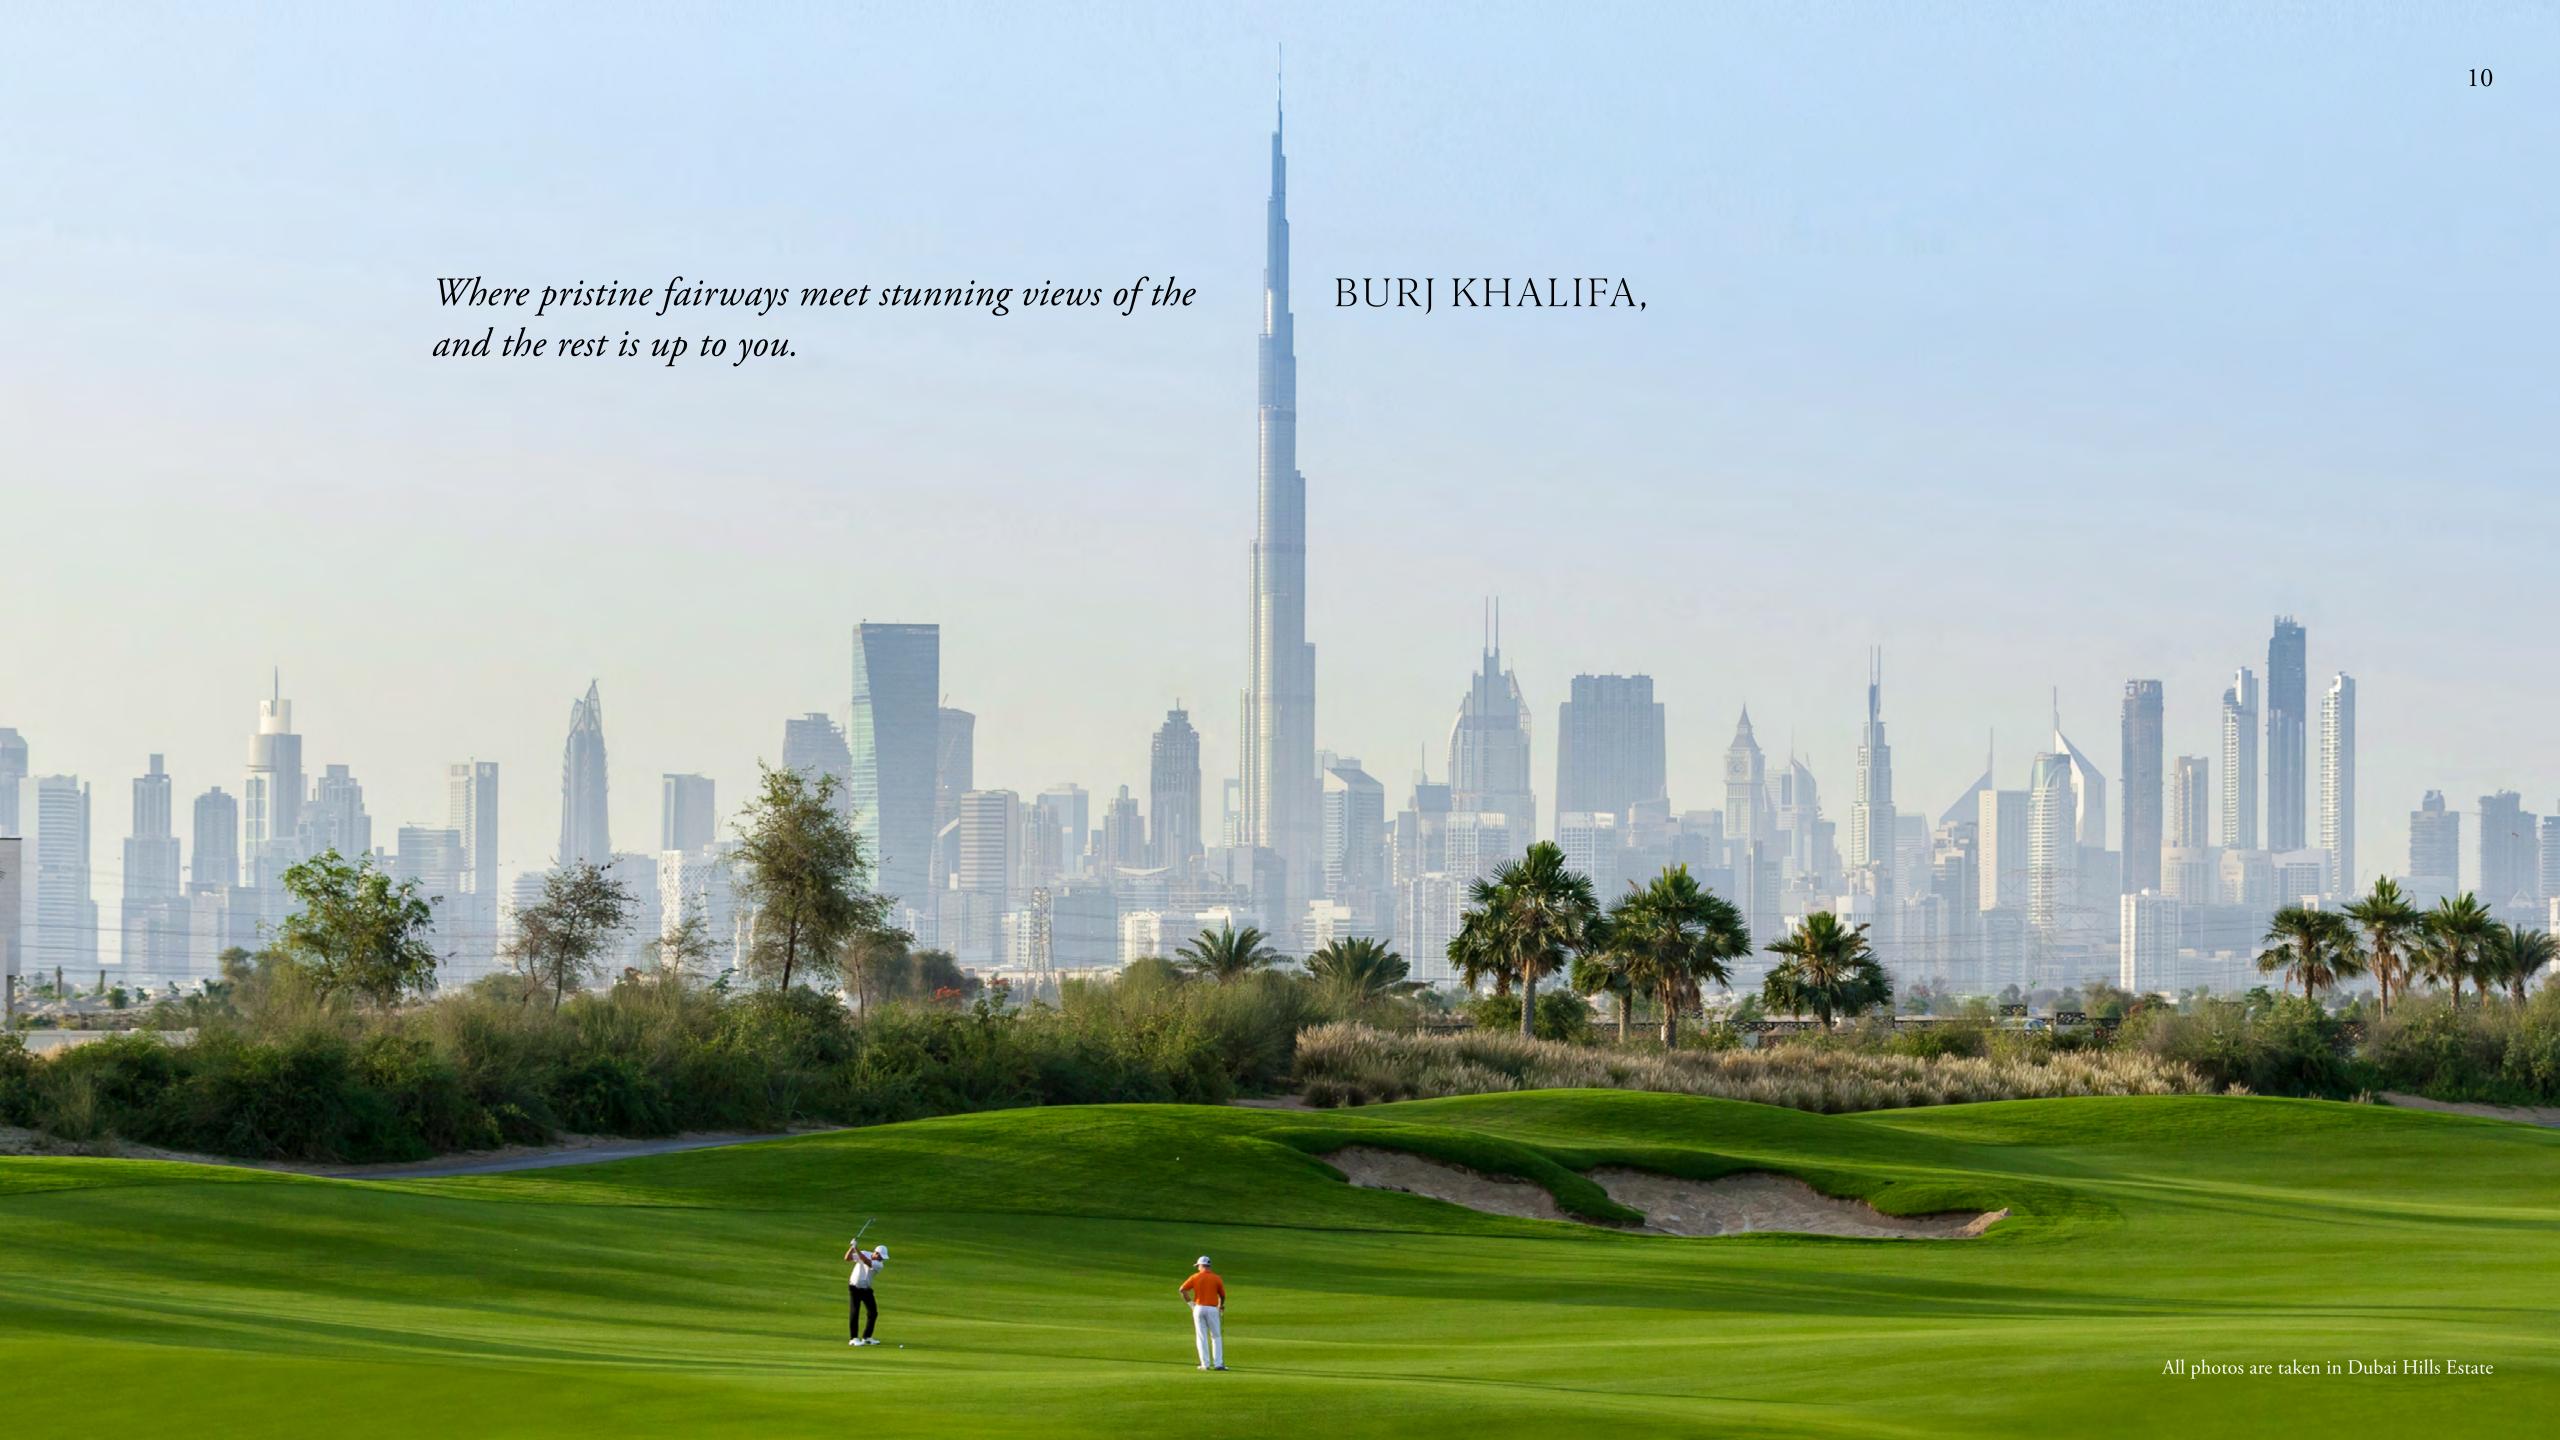

## ANEMBLEM OF SOPHISTICATION

Dubai Hills Golf Club encompasses 1.2 millions sqm of meticulously manicured fairways (the size of 63 football fields).

Set against the backdrop of Burj Khalifa and Downtown Dubai, with a glorious outward nine, the fully-functional golf course is bound to inspire your peak performance.