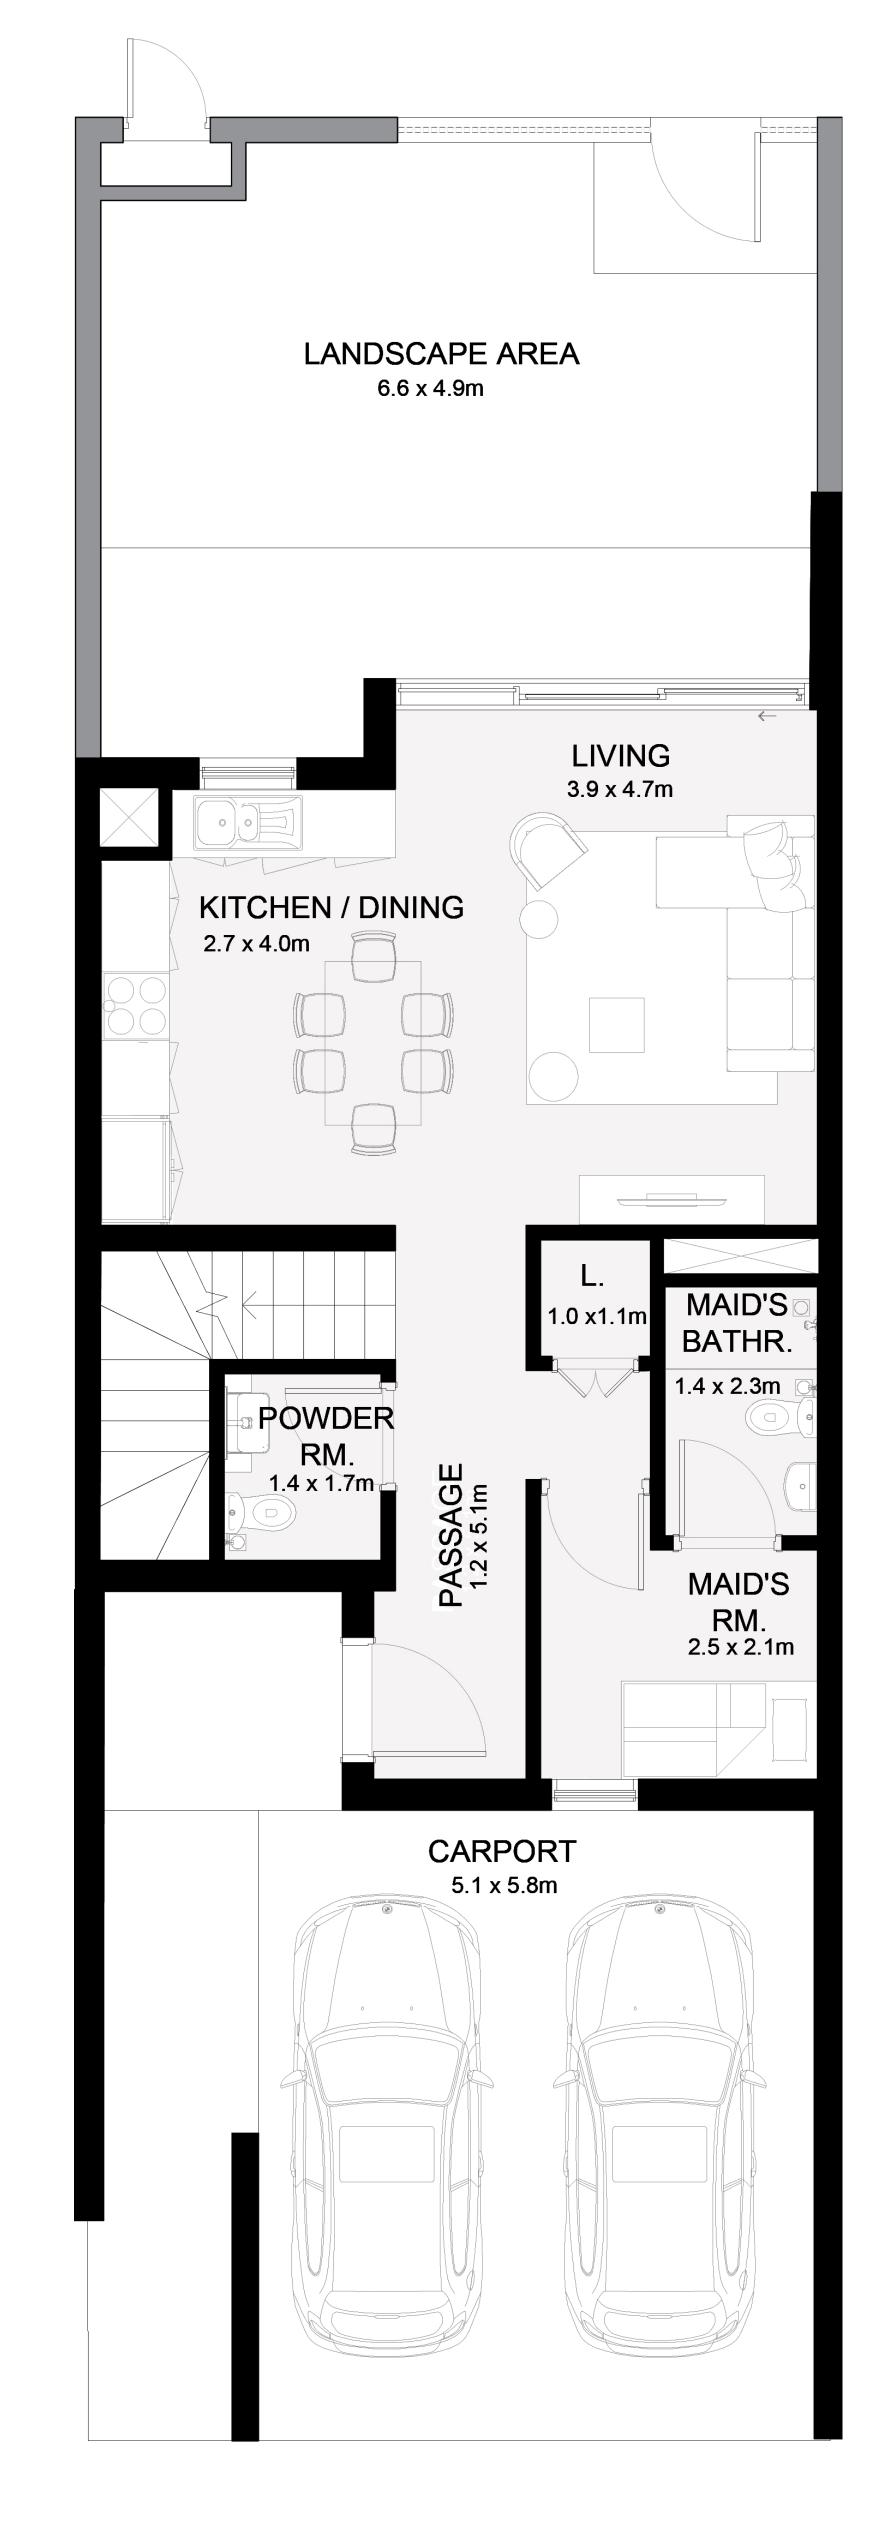

|              |
|-----------------------------------------------------------------------------------------------------------------|----------------|--------------|
| 4 PLEX - TH01 4 PLEX - TH04 5 PLEX - TH01 5 PLEX - TH05 6 PLEX - TH01 6 PLEX - TH06 8 PLEX - TH01 8 PLEX - TH08 | 2483.02 SQ.FT. | 230.68 SQ.M. |







FIRST FLOOR





### RUBA

### MANAR COLLECTION

# 3 BEDROOM - A

| UNIT                                                             | TOTAL AREA     |              |
|------------------------------------------------------------------|----------------|--------------|
| 4 PLEX - TH02<br>4 PLEX - TH03<br>5 PLEX - TH02<br>6 PLEX - TH02 | 2043.64 SQ.FT. | 189.86 SQ.M. |
| 5 PLEX - TH03<br>6 PLEX - TH03<br>8 PLEX - TH03<br>8 PLEX - TH04 | 2037.50 SQ.FT. | 189.29 SQ.M. |











FIRST FLOOR





### RUBA

### MANAR COLLECTION

# 3 BEDROOM - B

| UNIT                           | TOTAL AREA     |              |
|--------------------------------|----------------|--------------|
| 5 PLEX - TH04<br>6 PLEX - TH05 | 2086.05 SQ.FT. | 193.80 SQ.M. |
| 6 PLEX - TH04                  | 2080.02 SQ.FT. | 193.24 SQ.M. |
| 8 PLEX - TH02                  | 2086.15 SQ.FT. | 193.81 SQ.M. |
| 8 PLEX - TH05                  | 2079.91 SQ.FT. | 193.23 SQ.M. |
| 8 PLEX - TH06                  | 2076.57 SQ.FT. | 192.92 SQ.M. |
| 8 PLEX - TH07                  | 2082.71 SQ.FT. | 193.49 SQ.M. |











FIRST FLOOR







# FIDU PROPERTIES

菲|度|房|地|产

CHINA - DUBAI

800299 299.COM