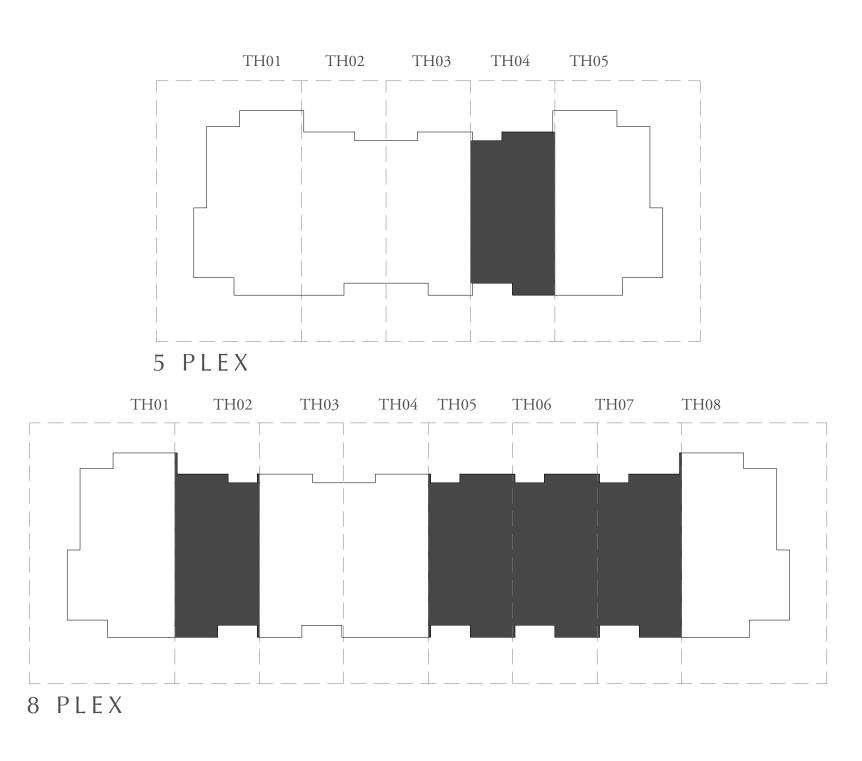

PLEX - TH03<br>6 PLEX - TH03<br>6 PLEX - TH04 | 2038.58 SQ.FT. | 189.39 SQ.M. |
| 8 PLEX - TH03                                   | 2040.08 SQ.FT. | 189.53 SQ.M. |
| 8 PLEX - TH04                                   | 2071.73 SQ.FT. | 192.47 SQ.M. |











FIRST FLOOR





### RUBA

### SIRAJ COLLECTION

# 3 BEDROOM - B

| UNIT                                                                              | TOTAL AREA     |              |
|-----------------------------------------------------------------------------------|----------------|--------------|
| 5 PLEX - TH04<br>6 PLEX - TH02<br>6 PLEX - TH05<br>8 PLEX - TH02<br>8 PLEX - TH07 | 2087.77 SQ.FT. | 193.96 SQ.M. |
| 8 PLEX - TH05<br>8 PLEX - TH06                                                    | 2081.52 SQ.FT. | 193.38 SQ.M. |











FIRST FLOOR





### RUBA

### ATHEER COLLECTION

# 4 BEDROOM

| UNIT                                                                                | TOTAL AREA     |              |
|-------------------------------------------------------------------------------------|----------------|--------------|
| 4 PLEX - TH01 4 PLEX - TH04 6 PLEX - TH01 6 PLEX - TH06 8 PLEX - TH01 8 PLEX - TH08 | 2403.69 SQ.FT. | 223.31 SQ.M. |







GROUND FLOOR
FIRS





### RUBA

### ATHEER COLLECTION

# 3 BEDROOM - A

| UNIT                                                             | TOTAL AREA     |              |
|------------------------------------------------------------------|----------------|--------------|
| 4 PLEX - TH02<br>4 PLEX - TH03<br>8 PLEX - TH02<br>8 PLEX - TH07 | 2031.47 SQ.FT. | 1