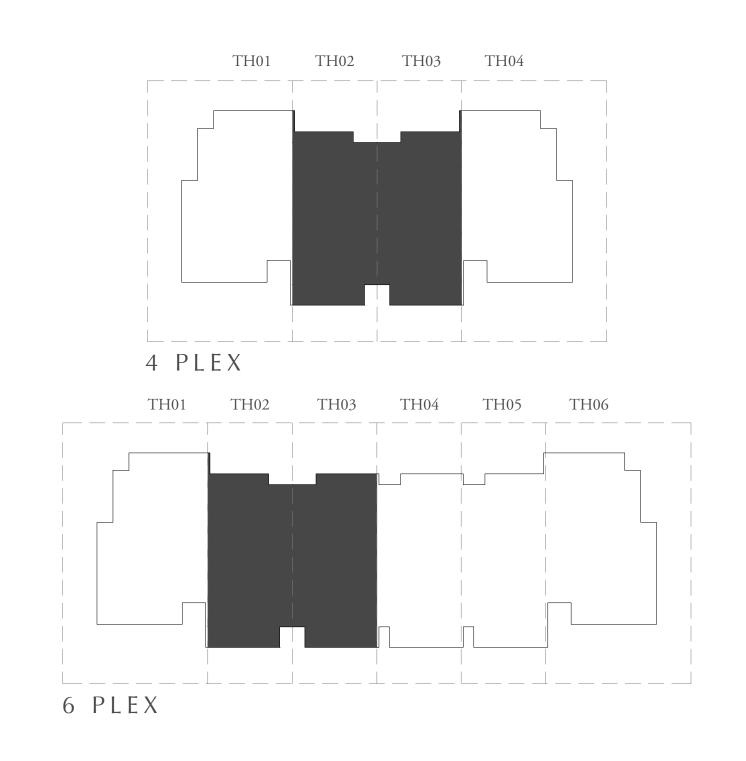

# 4 BEDROOM

| UNIT                                                                                                            | TOTAL AREA     |              |
|-----------------------------------------------------------------------------------------------------------------|----------------|--------------|
| 4 PLEX - TH01 4 PLEX - TH04 5 PLEX - TH01 5 PLEX - TH05 6 PLEX - TH01 6 PLEX - TH06 8 PLEX - TH01 8 PLEX - TH08 | 2507.67 SQ.FT. | 232.97 SQ.M. |

### KEY PLAN

FIRST FLOOR