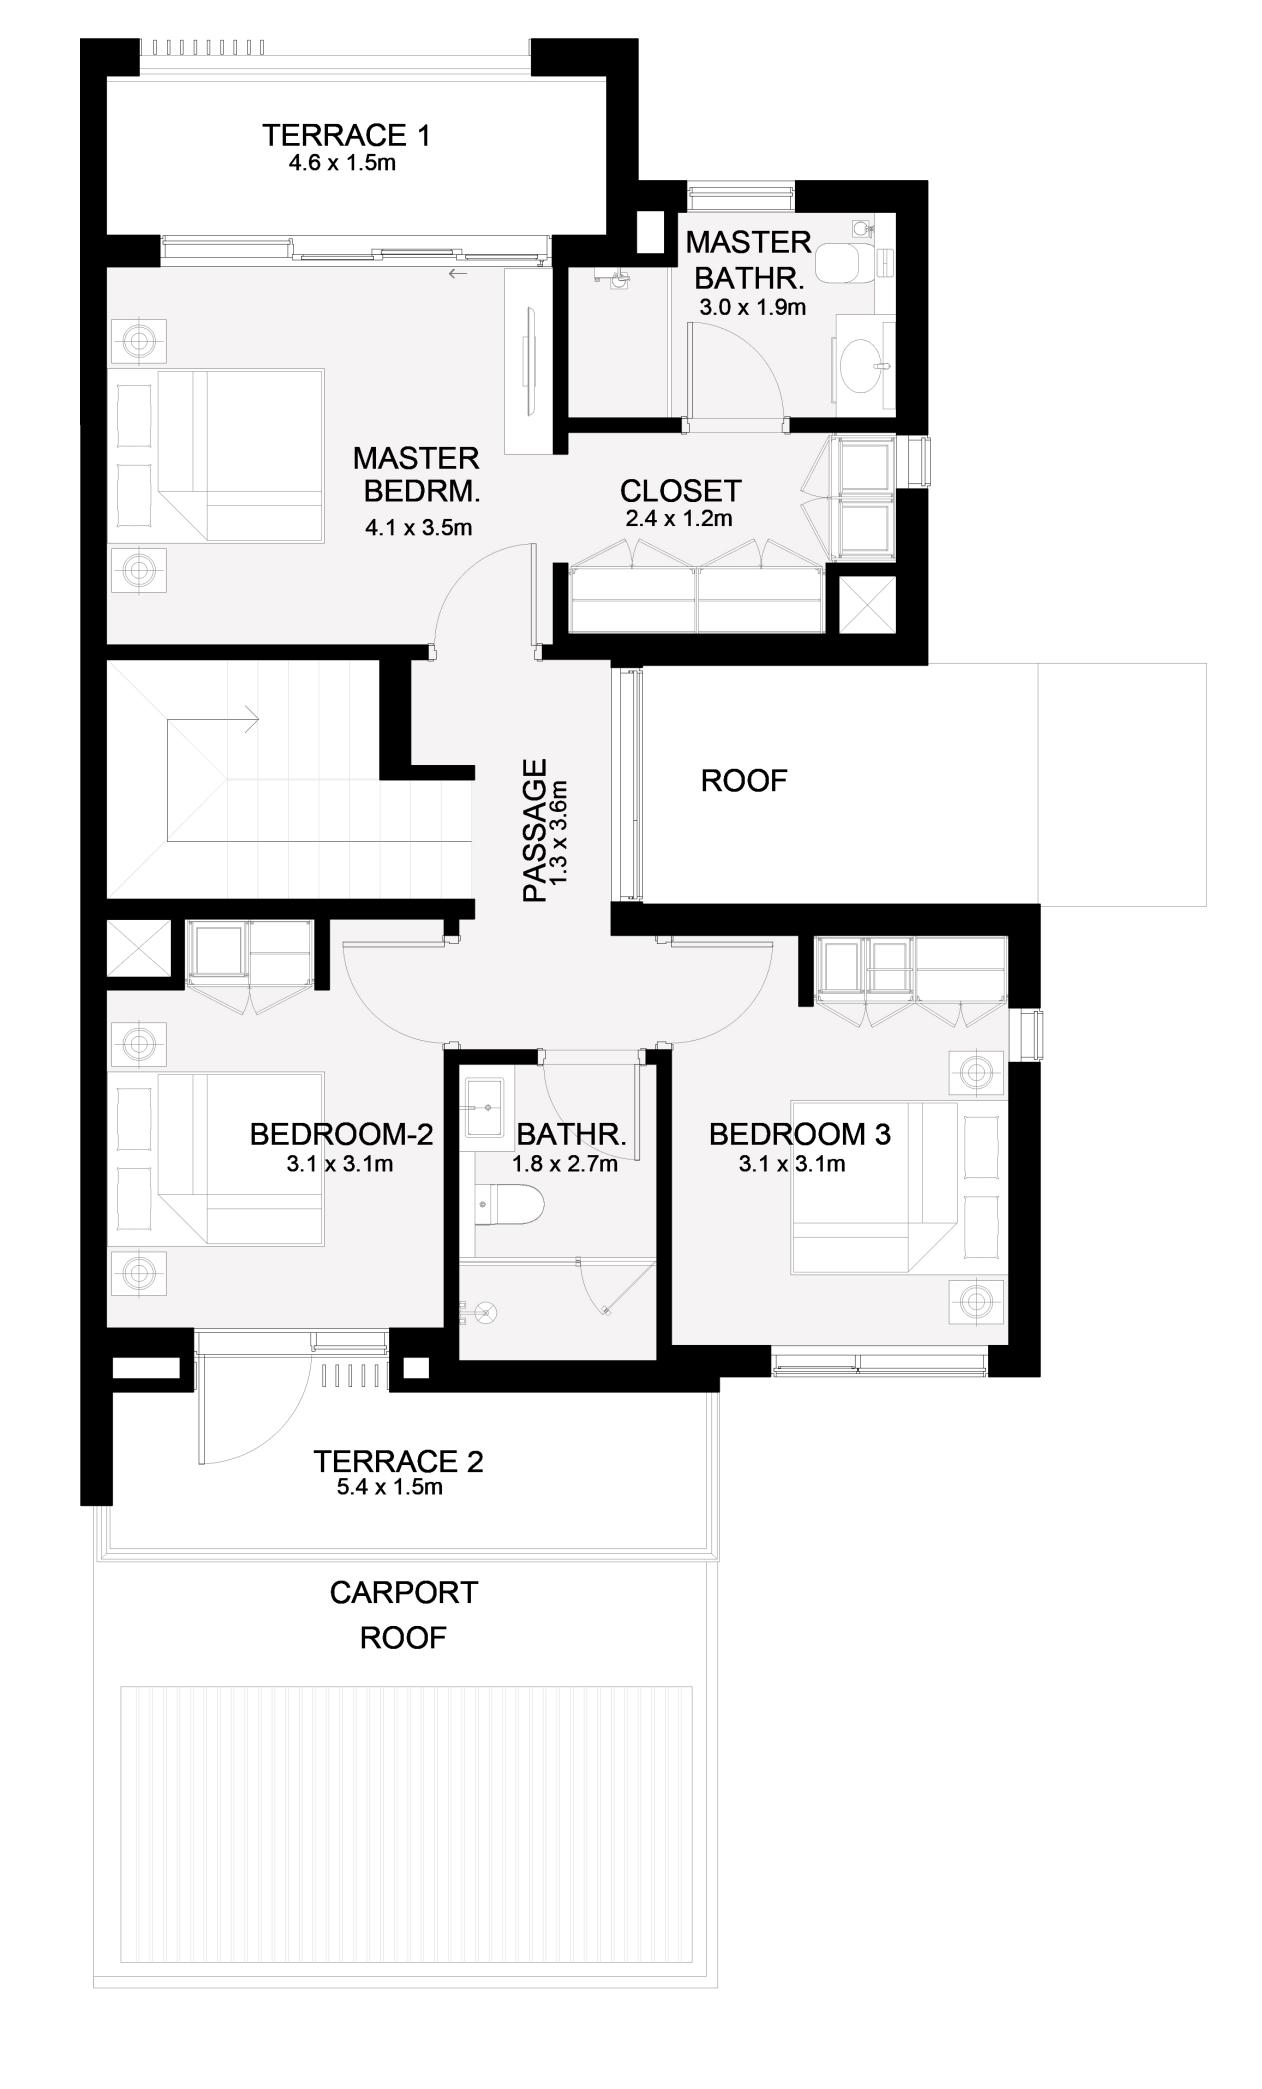

|
|-----------------------------------------------------------------------------------|----------------|--------------|
| 5 PLEX - TH04<br>6 PLEX - TH02<br>6 PLEX - TH05<br>8 PLEX - TH02<br>8 PLEX - TH07 | 2087.77 SQ.FT. | 193.96 SQ.M. |
| 8 PLEX - TH05<br>8 PLEX - TH06                                                    | 2081.52 SQ.FT. | 193.38 SQ.M. |











FIRST FLOOR





### RUBA

### ATHEER COLLECTION

# 4 BEDROOM

| UNIT                                                                                | TOTAL AREA     |              |
|-------------------------------------------------------------------------------------|----------------|--------------|
| 4 PLEX - TH01 4 PLEX - TH04 6 PLEX - TH01 6 PLEX - TH06 8 PLEX - TH01 8 PLEX - TH08 | 2403.69 SQ.FT. | 223.31 SQ.M. |







GROUND FLOOR
FIRS





### RUBA

### ATHEER COLLECTION

# 3 BEDROOM - A

| UNIT                                                             | TOTAL AREA     |              |
|------------------------------------------------------------------|----------------|--------------|
| 4 PLEX - TH02<br>4 PLEX - TH03<br>8 PLEX - TH02<br>8 PLEX - TH07 | 2031.47 SQ.FT. | 188.73 SQ.M. |
| 6 PLEX - TH03<br>6 PLEX - TH04<br>8 PLEX - TH03<br>8 PLEX - TH06 | 2023.18 SQ.FT. | 187.96 SQ.M. |













### RUBA

### ATHEER COLLECTION

# 3 BEDROOM - B

| UNIT                           | TOTAL AREA     |              |
|--------------------------------|----------------|--------------|
| 6 PLEX - TH02<br>6 PLEX - TH05 | 2085.94 SQ.FT. | 193.79 SQ.M. |
| 8 PLEX - TH04<br>8 PLEX - TH05 | 2079.70 SQ.FT. | 193.2