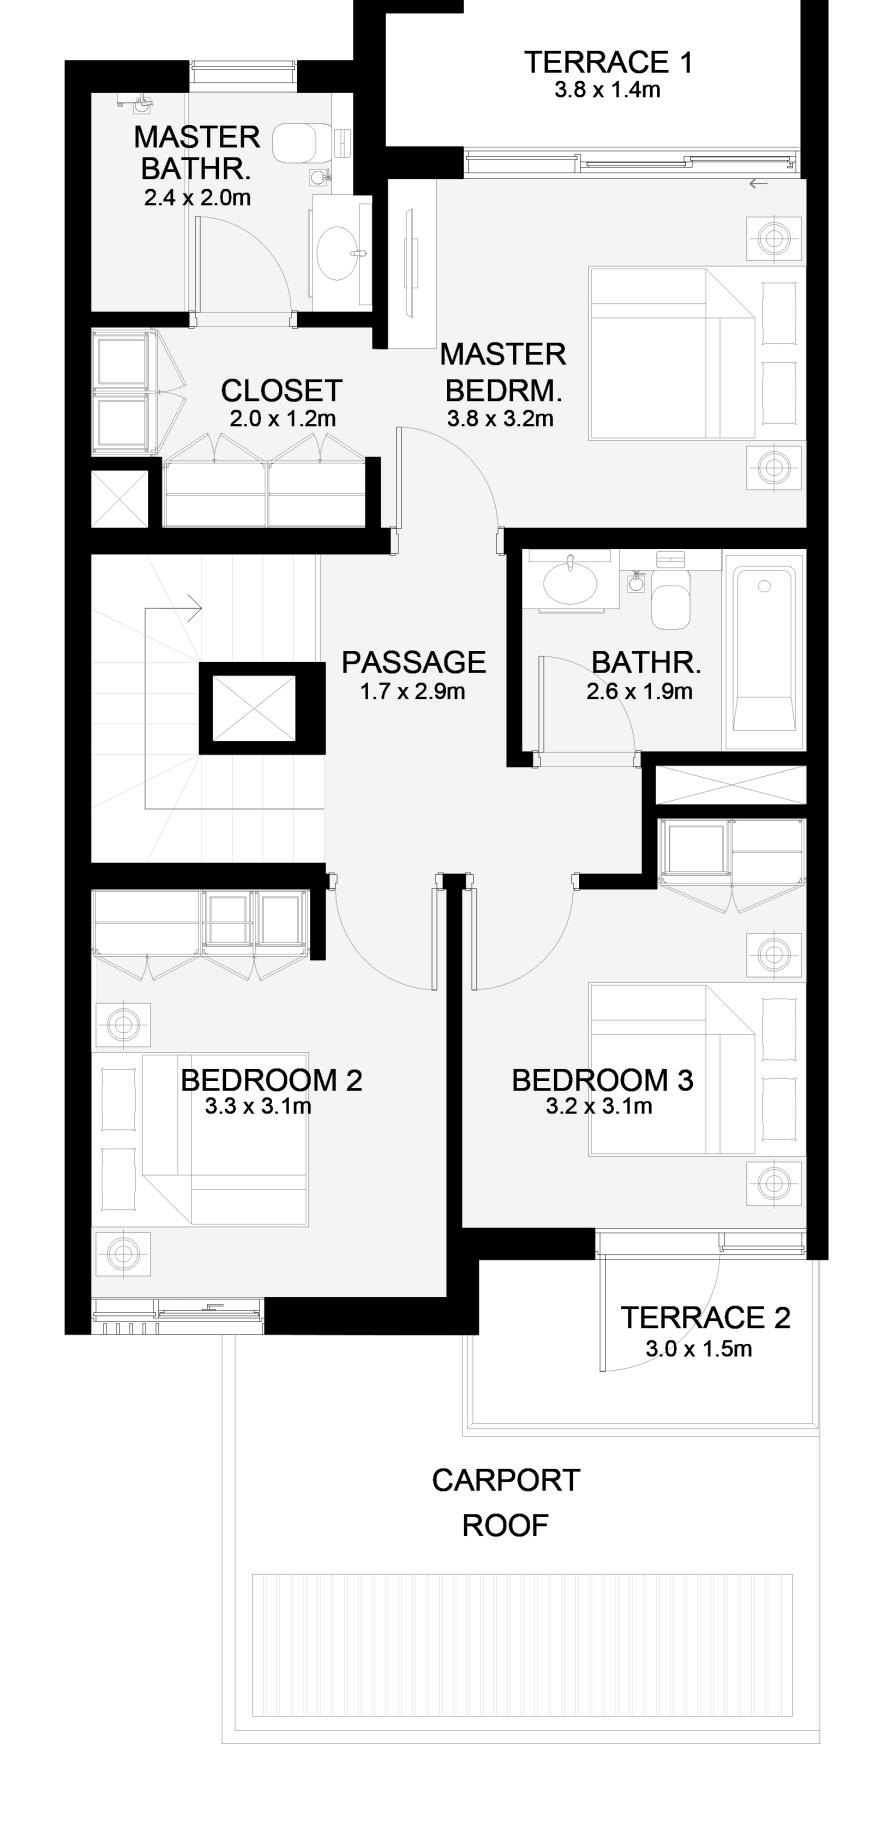

| TOTAL AREA     |              |
|-------------------------------------------------------------------------------------|----------------|--------------|
| 4 PLEX - TH01 4 PLEX - TH04 6 PLEX - TH01 6 PLEX - TH06 8 PLEX - TH01 8 PLEX - TH08 | 2403.69 SQ.FT. | 223.31 SQ.M. |







GROUND FLOOR
FIRS





### RUBA

### ATHEER COLLECTION

# 3 BEDROOM - A

| UNIT                                                             | TOTAL AREA     |              |
|------------------------------------------------------------------|----------------|--------------|
| 4 PLEX - TH02<br>4 PLEX - TH03<br>8 PLEX - TH02<br>8 PLEX - TH07 | 2031.47 SQ.FT. | 188.73 SQ.M. |
| 6 PLEX - TH03<br>6 PLEX - TH04<br>8 PLEX - TH03<br>8 PLEX - TH06 | 2023.18 SQ.FT. | 187.96 SQ.M. |













### RUBA

### ATHEER COLLECTION

# 3 BEDROOM - B

| UNIT                           | TOTAL AREA     |              |
|--------------------------------|----------------|--------------|
| 6 PLEX - TH02<br>6 PLEX - TH05 | 2085.94 SQ.FT. | 193.79 SQ.M. |
| 8 PLEX - TH04<br>8 PLEX - TH05 | 2079.70 SQ.FT. | 193.21 SQ.M. |







GROUND FLOOR



FIRST FLOOR



### RUBA

### MANAR COLLECTION

# 4 BEDROOM

| UNIT                                                                                                            | TOTAL AREA     |              |
|-----------------------------------------------------------------------------------------------------------------|----------------|--------------|
| 4 PLEX - TH01 4 PLEX - TH04 5 PLEX - TH01 5 PLEX - TH05 6 PLEX - TH01 6 PLEX - TH06 8 PLEX -