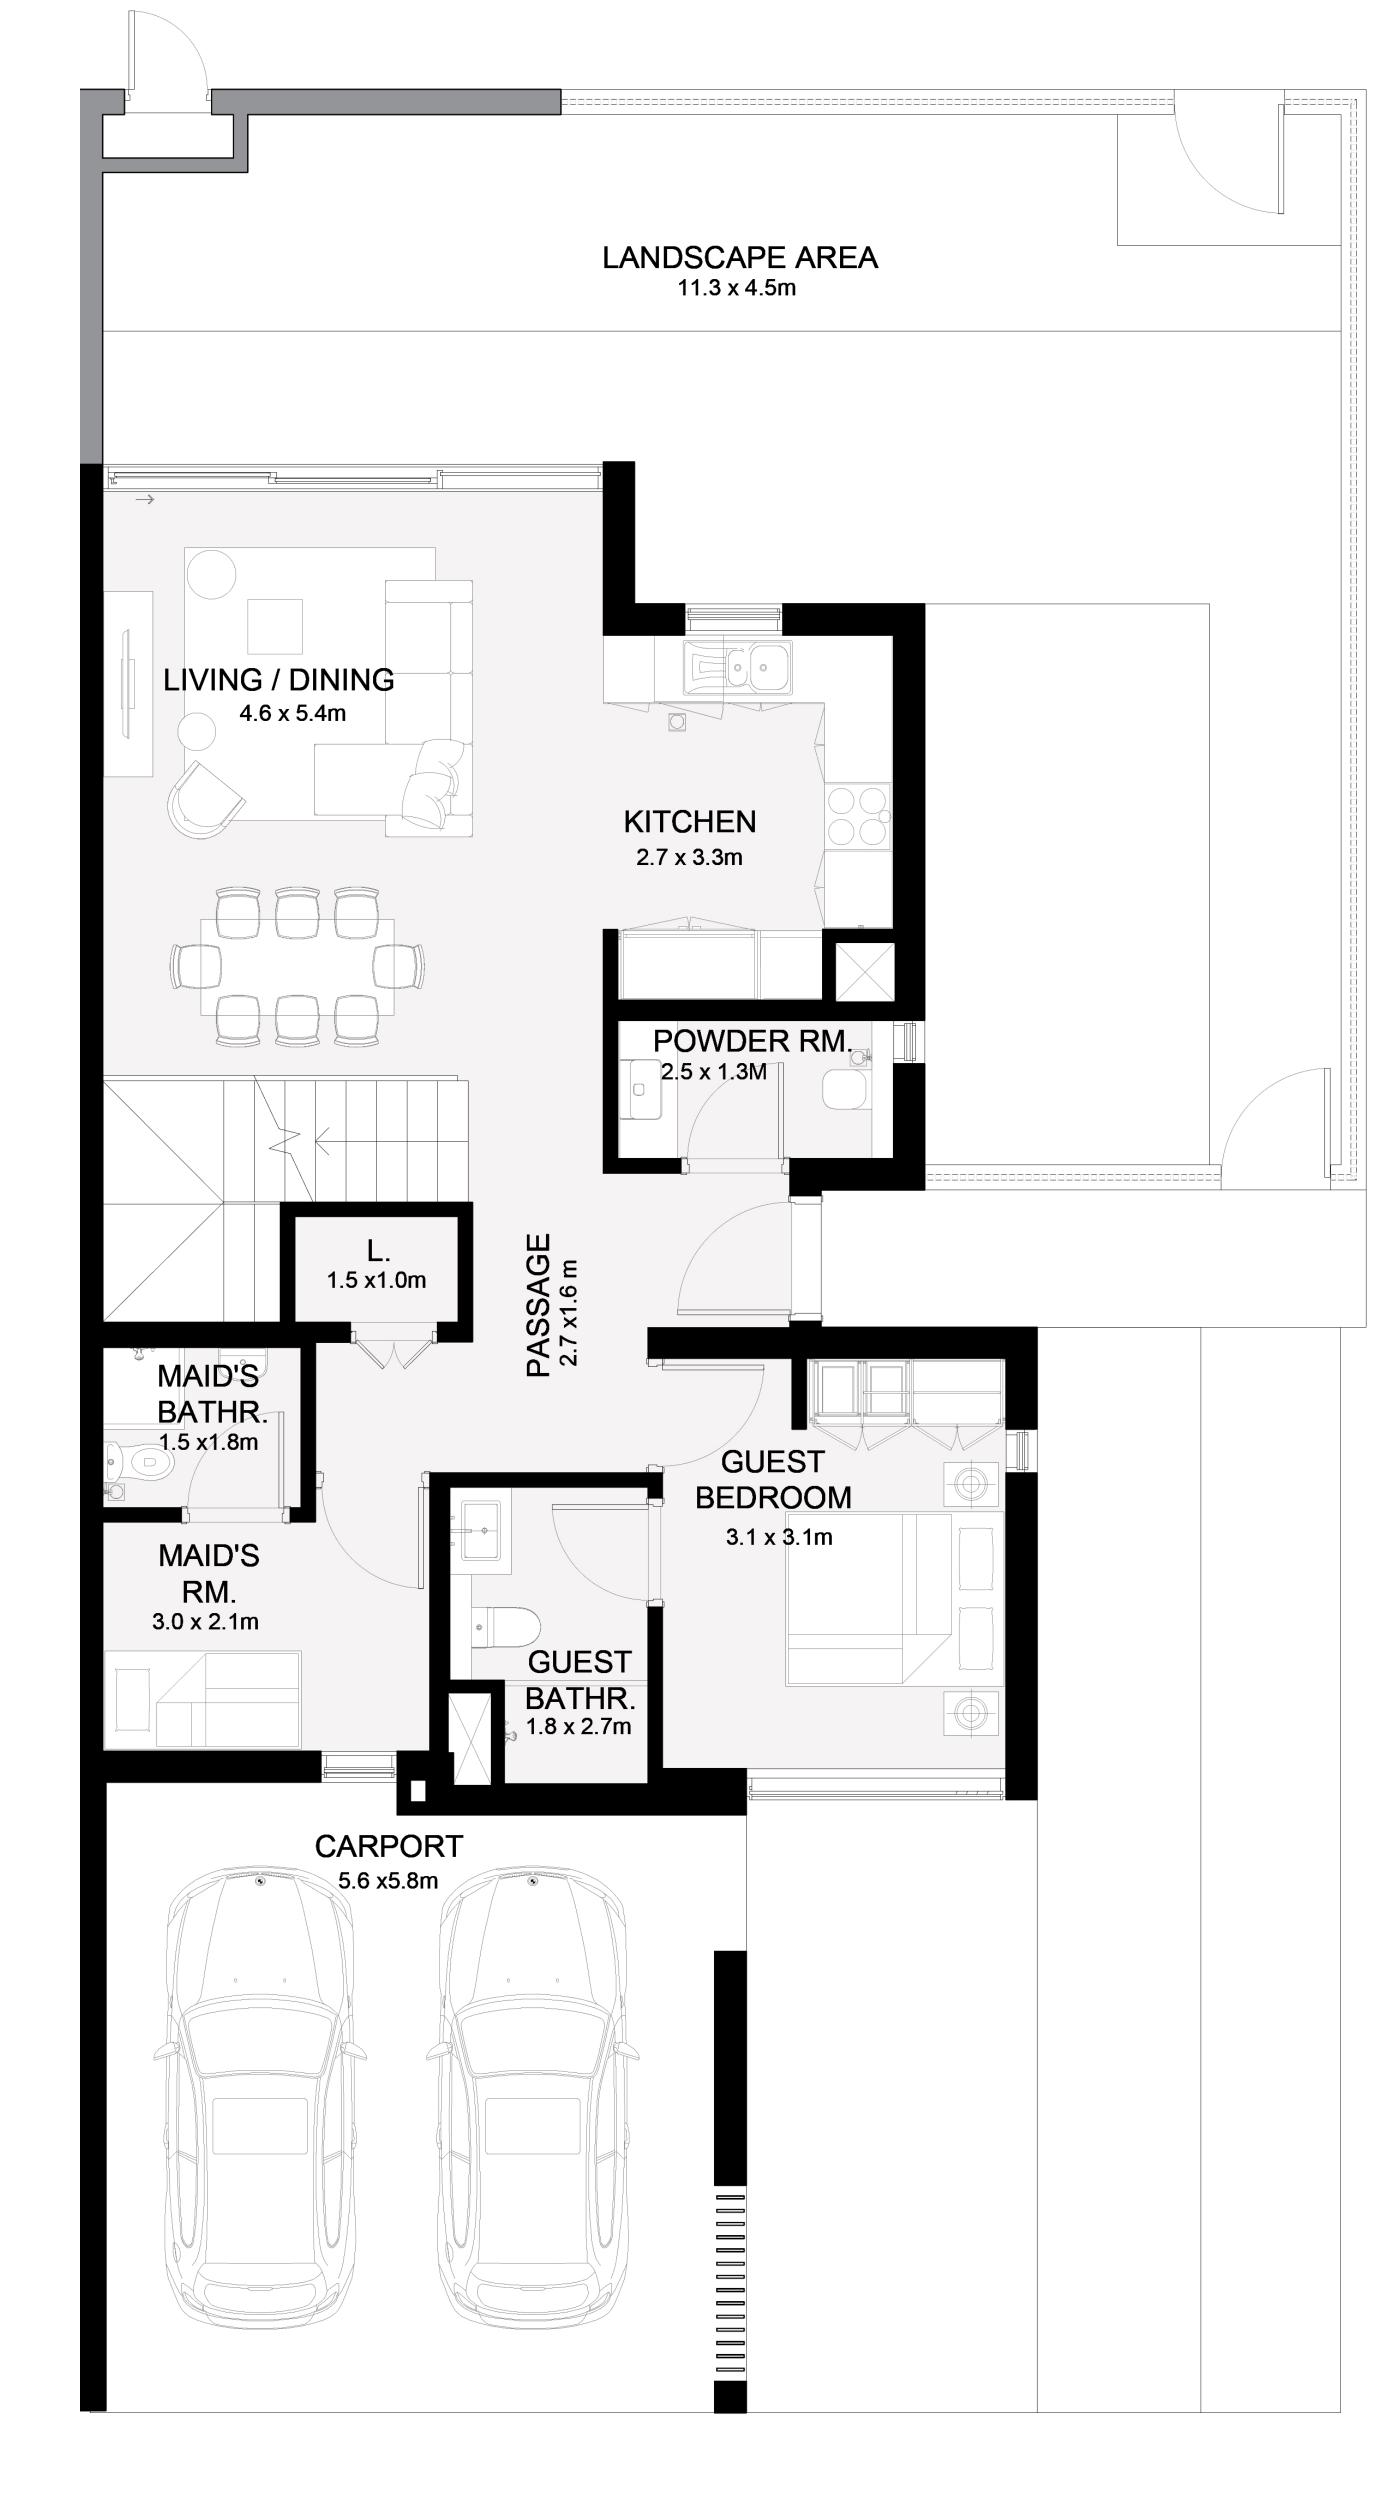

# 4 BEDROOM

| UNIT                                                                                                            | TOTAL AREA     |              |
|-----------------------------------------------------------------------------------------------------------------|----------------|--------------|
| 4 PLEX - TH01 4 PLEX - TH04 5 PLEX - TH01 5 PLEX - TH05 6 PLEX - TH01 6 PLEX - TH06 8 PLEX - TH01 8 PLEX - TH08 | 2507.67 SQ.FT. | 232.97 SQ.M. |

### KEY PLAN

FIRST FLOOR