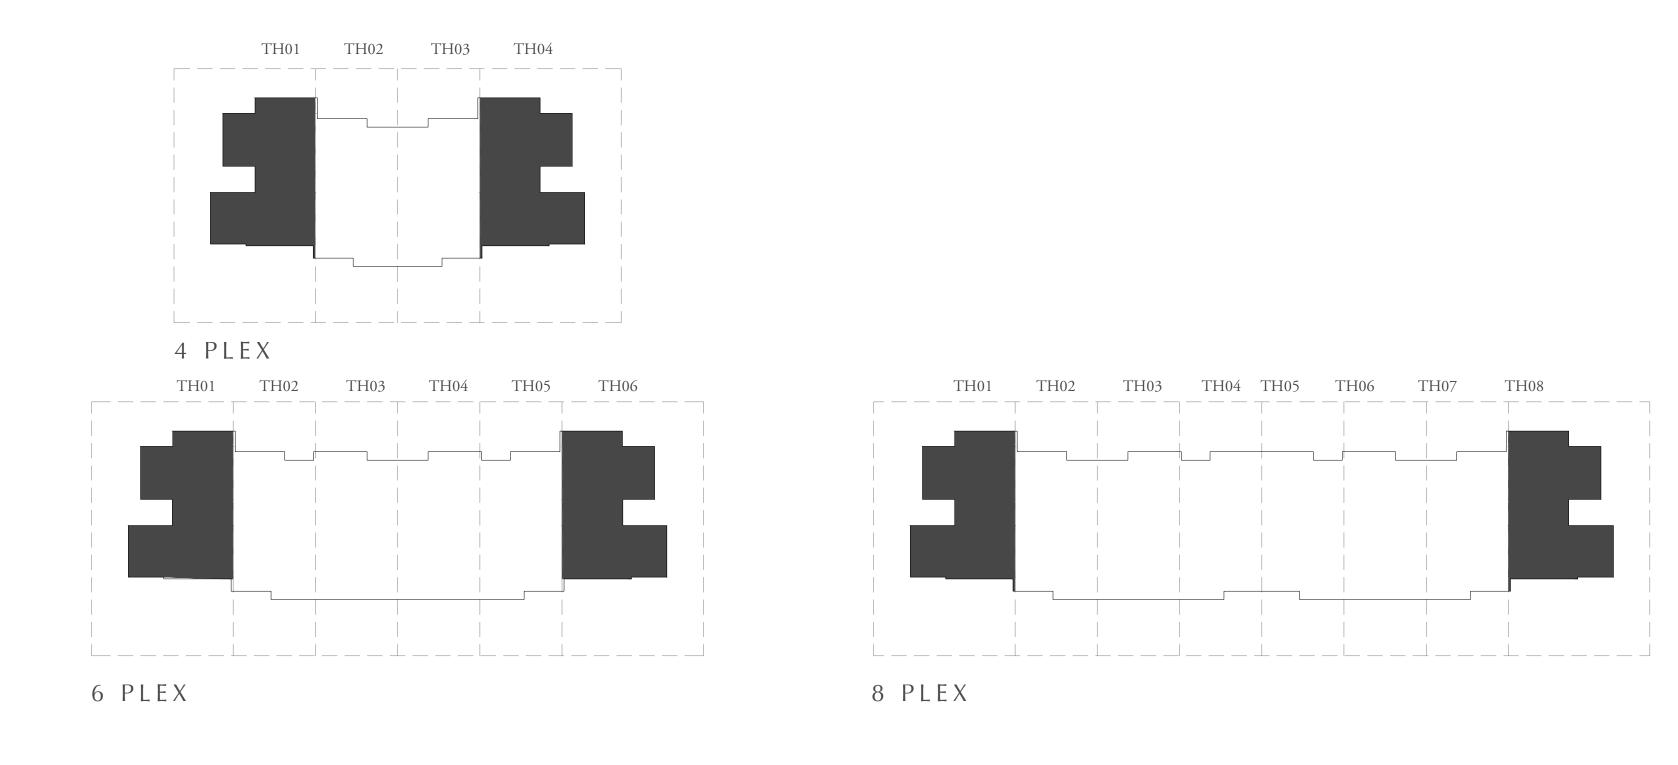

|
|-----------------------------------------------------------------------------------|----------------|--------------|
| 5 PLEX - TH04<br>6 PLEX - TH02<br>6 PLEX - TH05<br>8 PLEX - TH02<br>8 PLEX - TH07 | 2087.77 SQ.FT. | 193.96 SQ.M. |
| 8 PLEX - TH05<br>8 PLEX - TH06                                                    | 2081.52 SQ.FT. | 193.38 SQ.M. |











FIRST FLOOR





### RUBA

### ATHEER COLLECTION

# 4 BEDROOM

| UNIT                                                                                | TOTAL AREA     |              |
|-------------------------------------------------------------------------------------|----------------|--------------|
| 4 PLEX - TH01 4 PLEX - TH04 6 PLEX - TH01 6 PLEX - TH06 8 PLEX - TH01 8 PLEX - TH08 | 2403.69 SQ.FT. | 223.31 SQ.M. |







GROUND FLOOR
FIRS





### RUBA

### ATHEER COLLECTION

# 3 BEDROOM - A

| UNIT                                                             | TOTAL AREA     |              |
|------------------------------------------------------------------|----------------|--------------|
| 4 PLEX - TH02<br>4 PLEX - TH03<br>8 PLEX - TH02<br>8 PLEX - TH07 | 2031.47 SQ.FT. | 188.73 SQ.M. |
| 6 PLEX - TH03<br>6 PLEX - TH04<br>8 PLEX - TH03<br>8 PLEX - TH06 | 2023.18 SQ.FT. | 187.96 SQ.M. |













### RUBA

### ATHEER COLLECTION

# 3 BEDROOM - B

| UNIT                           | TOTAL AREA     |              |
|--------------------------------|----------------|--------------|
| 6 PLEX - TH02<br>6 PLEX - TH05 | 2085.94 SQ.FT. | 193.79 SQ.M. |
| 8 PLEX - TH04<br>8 PLEX - TH05 | 2079.70 SQ.FT. | 1