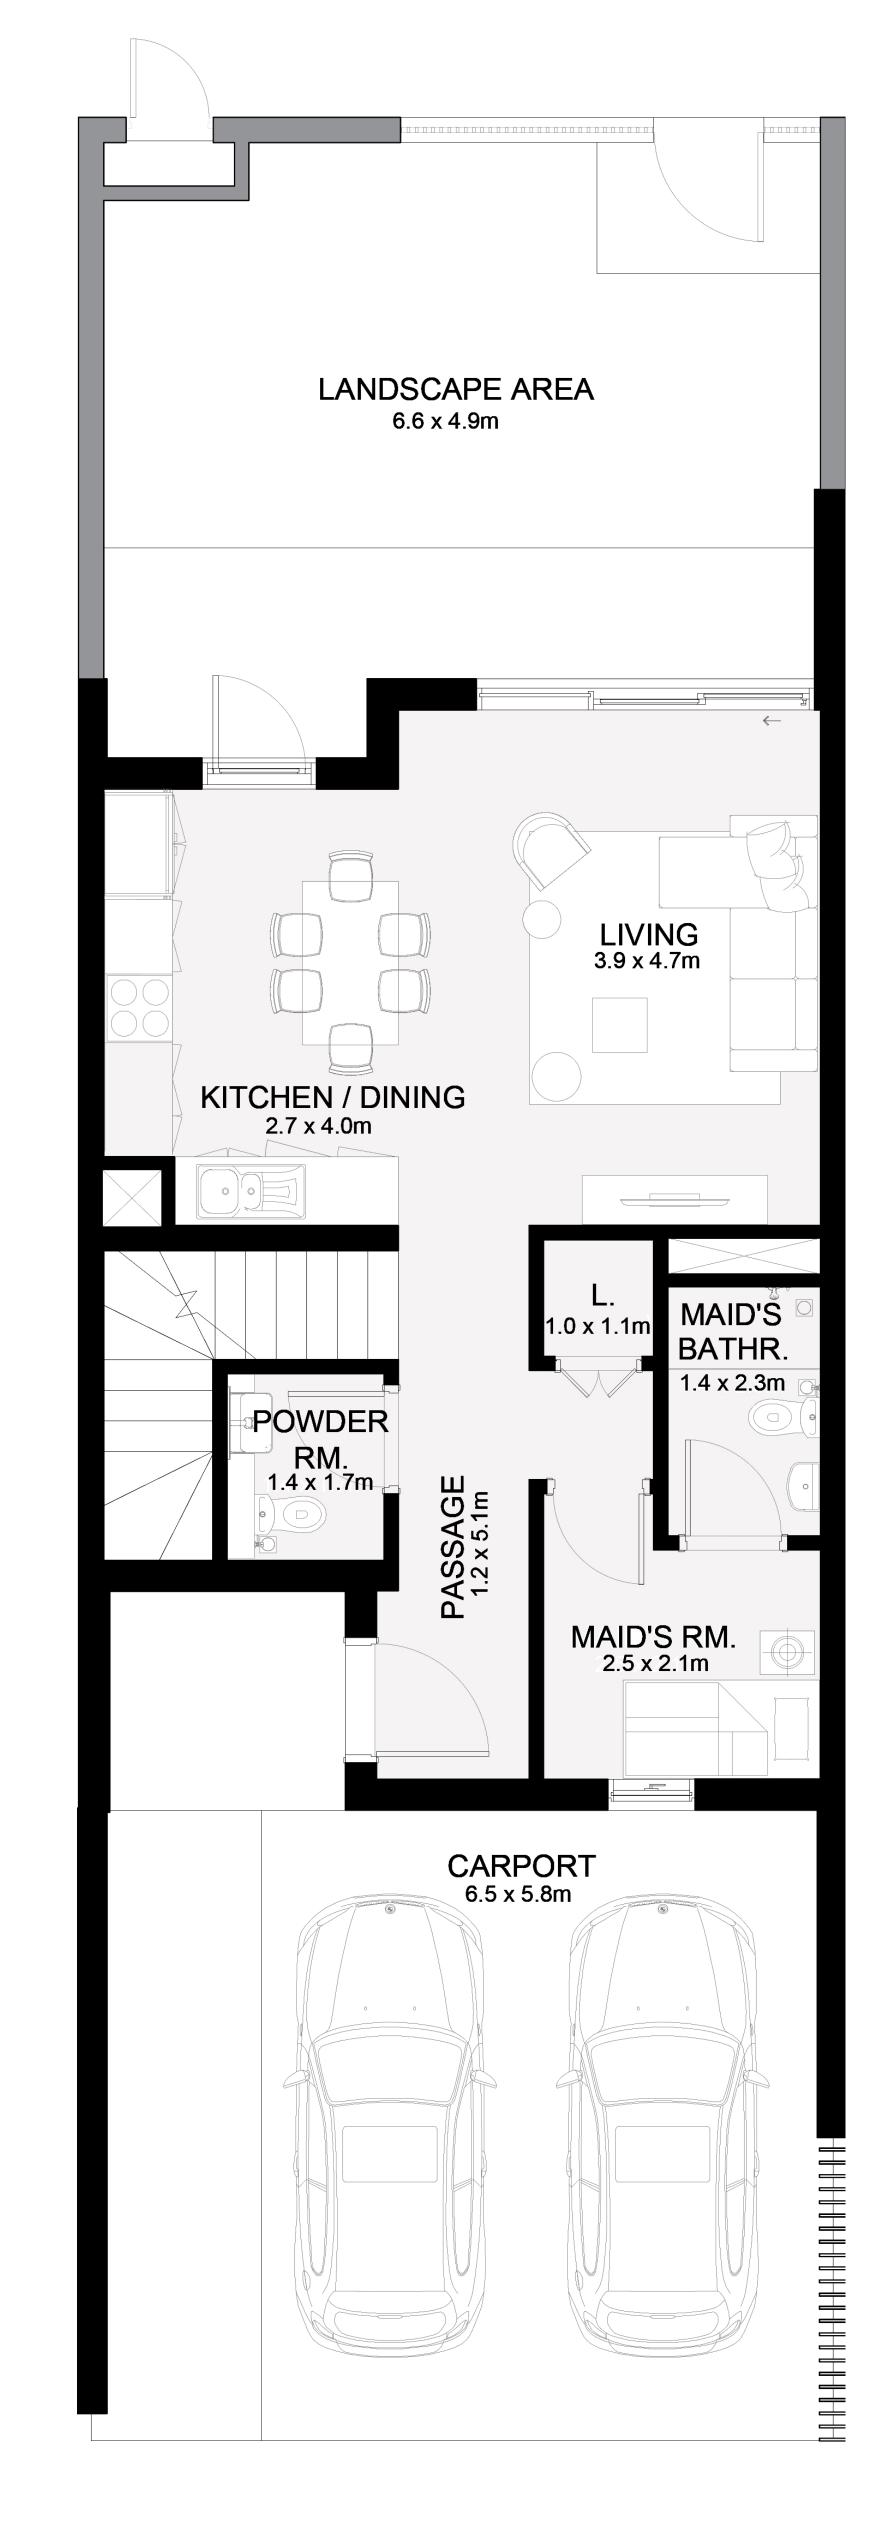

FIRS





### RUBA

### ATHEER COLLECTION

# 3 BEDROOM - A

| UNIT                                                             | TOTAL AREA     |              |
|------------------------------------------------------------------|----------------|--------------|
| 4 PLEX - TH02<br>4 PLEX - TH03<br>8 PLEX - TH02<br>8 PLEX - TH07 | 2031.47 SQ.FT. | 188.73 SQ.M. |
| 6 PLEX - TH03<br>6 PLEX - TH04<br>8 PLEX - TH03<br>8 PLEX - TH06 | 2023.18 SQ.FT. | 187.96 SQ.M. |













### RUBA

### ATHEER COLLECTION

# 3 BEDROOM - B

| UNIT                           | TOTAL AREA     |              |
|--------------------------------|----------------|--------------|
| 6 PLEX - TH02<br>6 PLEX - TH05 | 2085.94 SQ.FT. | 193.79 SQ.M. |
| 8 PLEX - TH04<br>8 PLEX - TH05 | 2079.70 SQ.FT. | 193.21 SQ.M. |







GROUND FLOOR



FIRST FLOOR



### RUBA

### MANAR COLLECTION

# 4 BEDROOM

| UNIT                                                                                                            | TOTAL AREA     |              |
|-----------------------------------------------------------------------------------------------------------------|----------------|--------------|
| 4 PLEX - TH01 4 PLEX - TH04 5 PLEX - TH01 5 PLEX - TH05 6 PLEX - TH01 6 PLEX - TH06 8 PLEX - TH01 8 PLEX - TH08 | 2483.02 SQ.FT. | 230.68 SQ.M. |







FIRST FLOOR





### RUBA

### MANAR COLLECTION

# 3 BEDROOM - A

| UNIT                                                             | TOTAL AREA     |              |
|------------------------------------------------------------------|----------------|--------------|
| 4