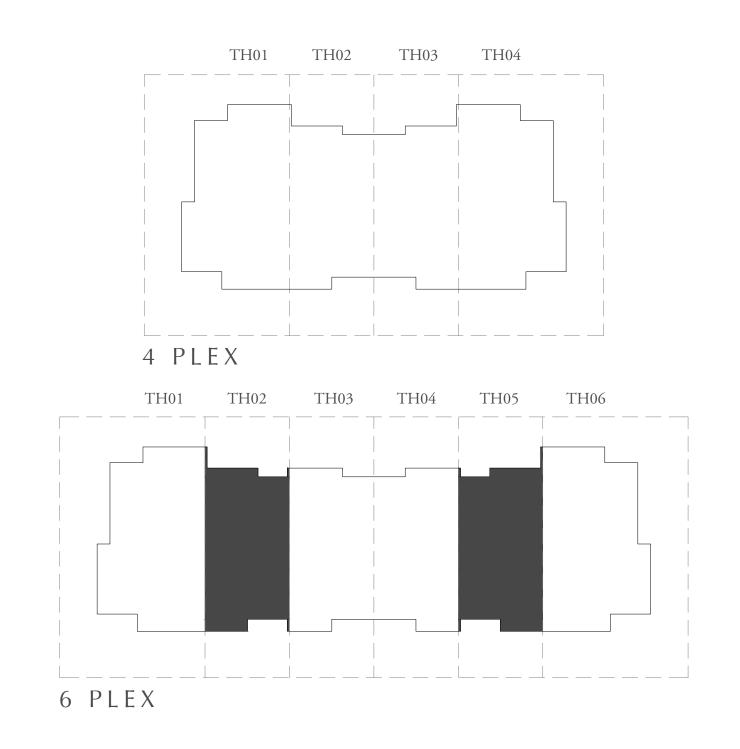

5 PLEX - TH03<br>6 PLEX - TH03<br>6 PLEX - TH04 | 2038.58 SQ.FT. | 189.39 SQ.M. |
| 8 PLEX - TH03                                   | 2040.08 SQ.FT. | 189.53 SQ.M. |
| 8 PLEX - TH04                                   | 2071.73 SQ.FT. | 192.47 SQ.M. |











FIRST FLOOR





### RUBA

### SIRAJ COLLECTION

# 3 BEDROOM - B

| UNIT                                                                              | TOTAL AREA     |              |
|-----------------------------------------------------------------------------------|----------------|--------------|
| 5 PLEX - TH04<br>6 PLEX - TH02<br>6 PLEX - TH05<br>8 PLEX - TH02<br>8 PLEX - TH07 | 2087.77 SQ.FT. | 193.96 SQ.M. |
| 8 PLEX - TH05<br>8 PLEX - TH06                                                    | 2081.52 SQ.FT. | 193.38 SQ.M. |











FIRST FLOOR





### RUBA

### ATHEER COLLECTION

# 4 BEDROOM

| UNIT                                                                                | TOTAL AREA     |              |
|-------------------------------------------------------------------------------------|----------------|--------------|
| 4 PLEX - TH01 4 PLEX - TH04 6 PLEX - TH01 6 PLEX - TH06 8 PLEX - TH01 8 PLEX - TH08 | 2403.69 SQ.FT. | 223.31 SQ.M. |







GROUND FLOOR
FIRS





### RUBA

### ATHEER COLLECTION

# 3 BEDROOM - A

| UNIT                                                             | TOTAL AREA     |              |
|------------------------------------------------------------------|----------------|--------------|
| 4 PLEX - TH02<br>4 PLEX - TH03<br>8 PLEX - TH02<br>8 PLEX - TH07 | 2031.47 SQ.FT. |