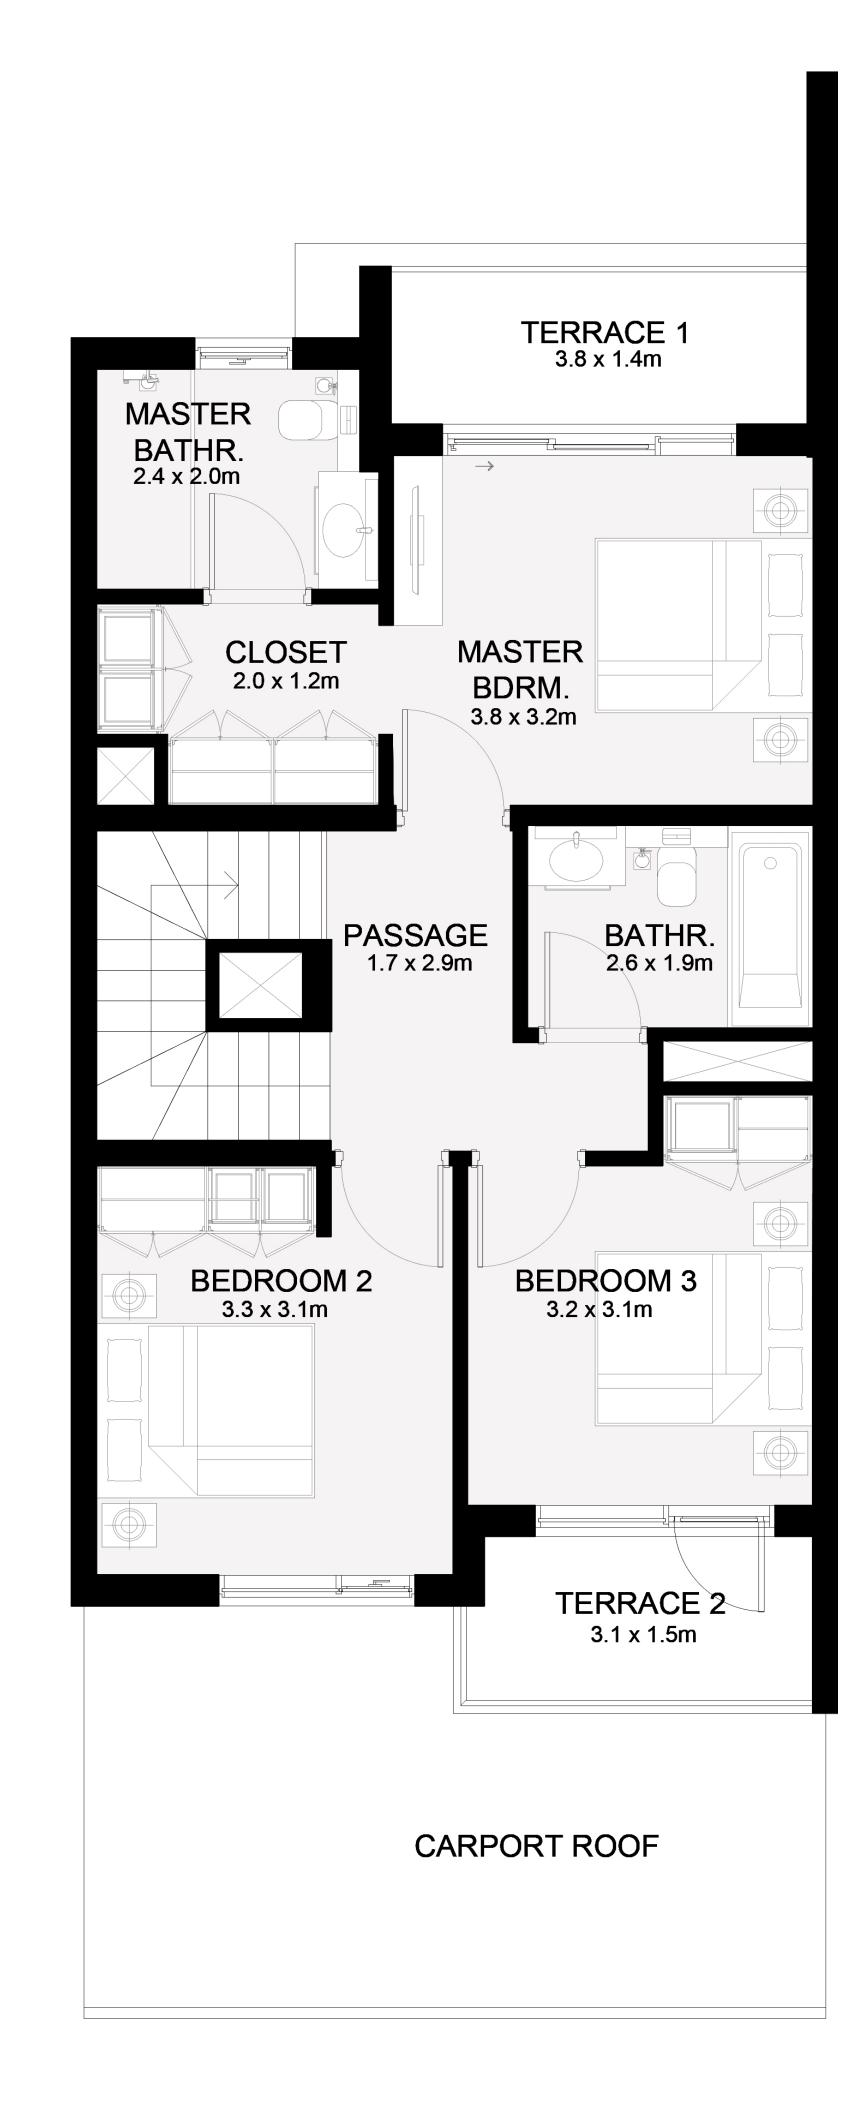

X - TH03<br>5 PLEX - TH02<br>6 PLEX - TH02 | 2043.64 SQ.FT. | 189.86 SQ.M. |
| 5 PLEX - TH03<br>6 PLEX - TH03<br>8 PLEX - TH03<br>8 PLEX - TH04 | 2037.50 SQ.FT. | 189.29 SQ.M. |











FIRST FLOOR





### RUBA

### MANAR COLLECTION

# 3 BEDROOM - B

| UNIT                           | TOTAL AREA     |              |
|--------------------------------|----------------|--------------|
| 5 PLEX - TH04<br>6 PLEX - TH05 | 2086.05 SQ.FT. | 193.80 SQ.M. |
| 6 PLEX - TH04                  | 2080.02 SQ.FT. | 193.24 SQ.M. |
| 8 PLEX - TH02                  | 2086.15 SQ.FT. | 193.81 SQ.M. |
| 8 PLEX - TH05                  | 2079.91 SQ.FT. | 193.23 SQ.M. |
| 8 PLEX - TH06                  | 2076.57 SQ.FT. | 192.92 SQ.M. |
| 8 PLEX - TH07                  | 2082.71 SQ.FT. | 193.49 SQ.M. |











FIRST FLOOR







# FIDU PROPERTIES

菲|度|房|地|产

CHINA - DUBAI

800299 299.COM