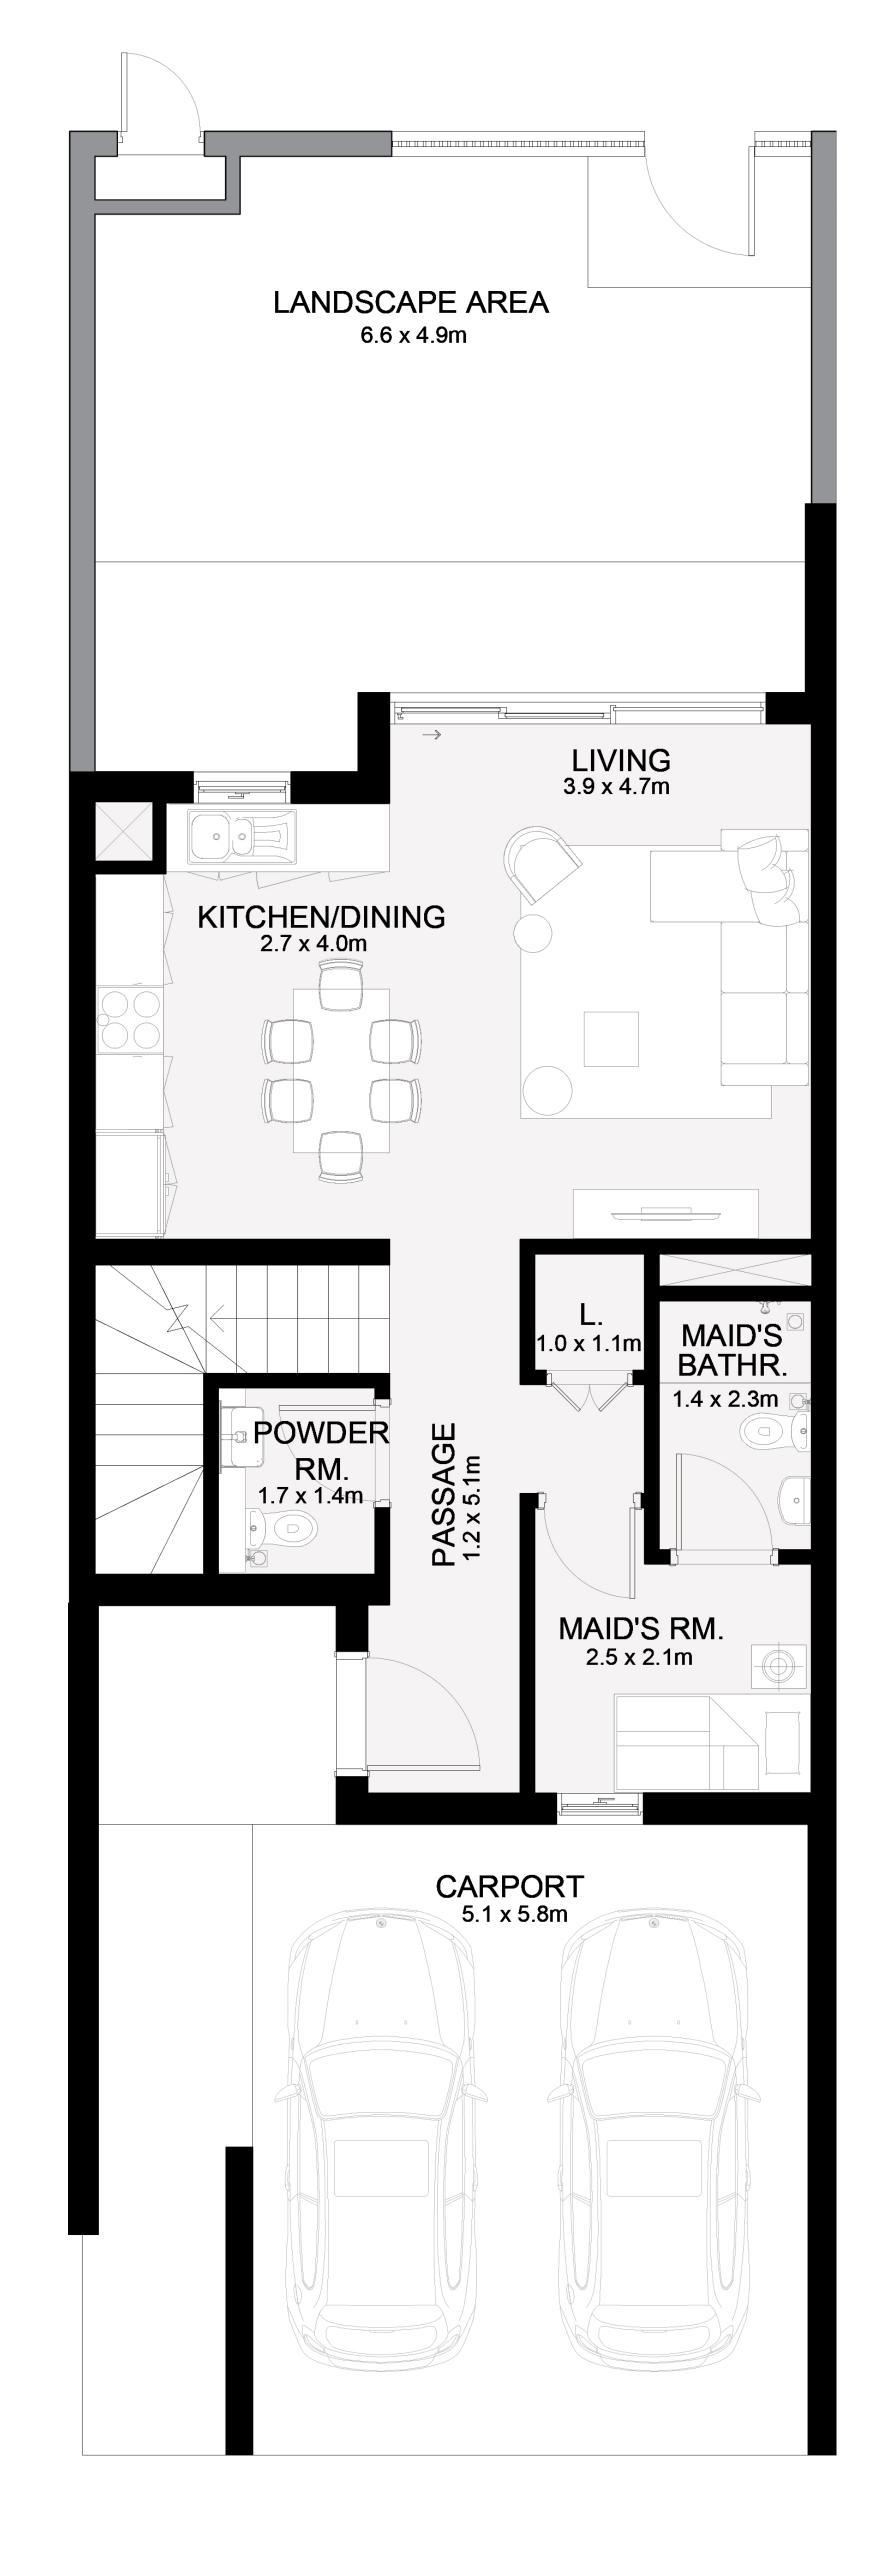

----------------------|----------------|--------------|
| 4 PLEX - TH01 4 PLEX - TH04 5 PLEX - TH01 5 PLEX - TH05 6 PLEX - TH01 6 PLEX - TH06 8 PLEX - TH01 8 PLEX - TH08 | 2507.67 SQ.FT. | 232.97 SQ.M. |

### KEY PLAN







FIRST FLOOR





### RUBA

### SIRAJ COLLECTION

# 3 BEDROOM - A

| UNIT                                            | TOTAL AREA     |              |
|-------------------------------------------------|----------------|--------------|
| 4 PLEX - TH02<br>4 PLEX - TH03<br>5 PLEX - TH02 | 2044.82 SQ.FT. | 189.97 SQ.M. |
| 5 PLEX - TH03<br>6 PLEX - TH03<br>6 PLEX - TH04 | 2038.58 SQ.FT. | 189.39 SQ.M. |
| 8 PLEX - TH03                                   | 2040.08 SQ.FT. | 189.53 SQ.M. |
| 8 PLEX - TH04                                   | 2071.73 SQ.FT. | 192.47 SQ.M. |











FIRST FLOOR





### RUBA

### SIRAJ COLLECTION

# 3 BEDROOM - B

| UNIT                                                                              | TOTAL AREA     |              |
|-----------------------------------------------------------------------------------|----------------|--------------|
| 5 PLEX - TH04<br>6 PLEX - TH02<br>6 PLEX - TH05<br>8 PLEX - TH02<br>8 PLEX - TH07 | 2087.77 SQ.FT. | 193.96 SQ.M. |
| 8 PLEX - TH05<br>8 PLEX - TH06                                                    | 2081.52 SQ.FT. | 193.38 SQ.M. |











FIRST FLOOR





### RUBA

### ATHEER COLLECTION

# 4 BEDROOM

| UNIT                                                                                | TOTAL AREA     |              |
|-------------------------------------------------------------