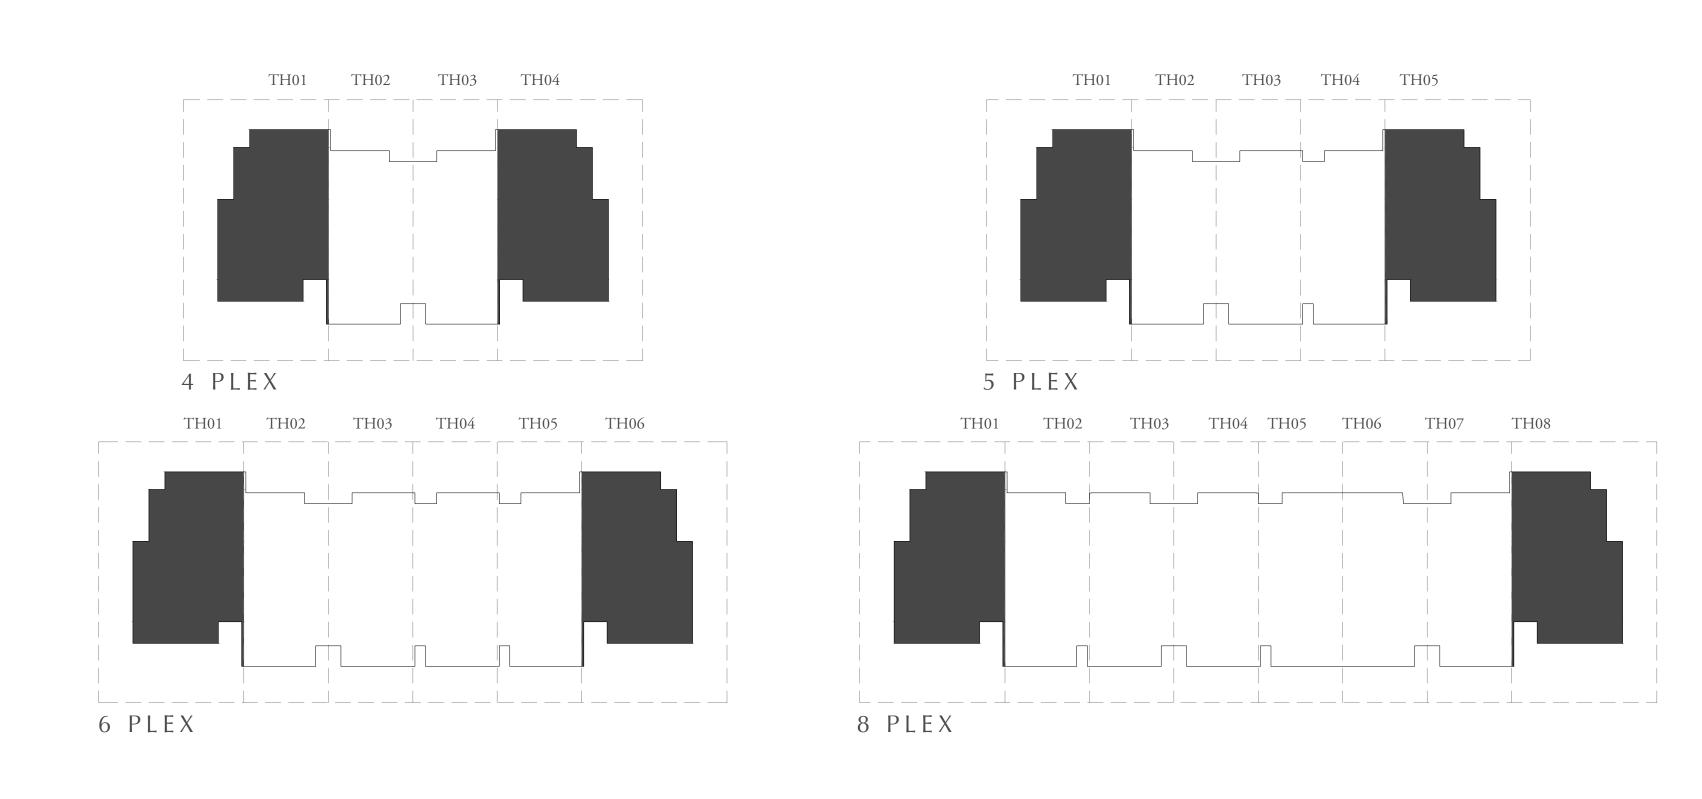

# 4 BEDROOM

| UNIT                                                                                                            | TOTAL AREA     |              |
|-----------------------------------------------------------------------------------------------------------------|----------------|--------------|
| 4 PLEX - TH01 4 PLEX - TH04 5 PLEX - TH01 5 PLEX - TH05 6 PLEX - TH01 6 PLEX - TH06 8 PLEX - TH01 8 PLEX - TH08 | 2507.67 SQ.FT. | 232.97 SQ.M. |

### KEY PLAN

FIRST FLOOR