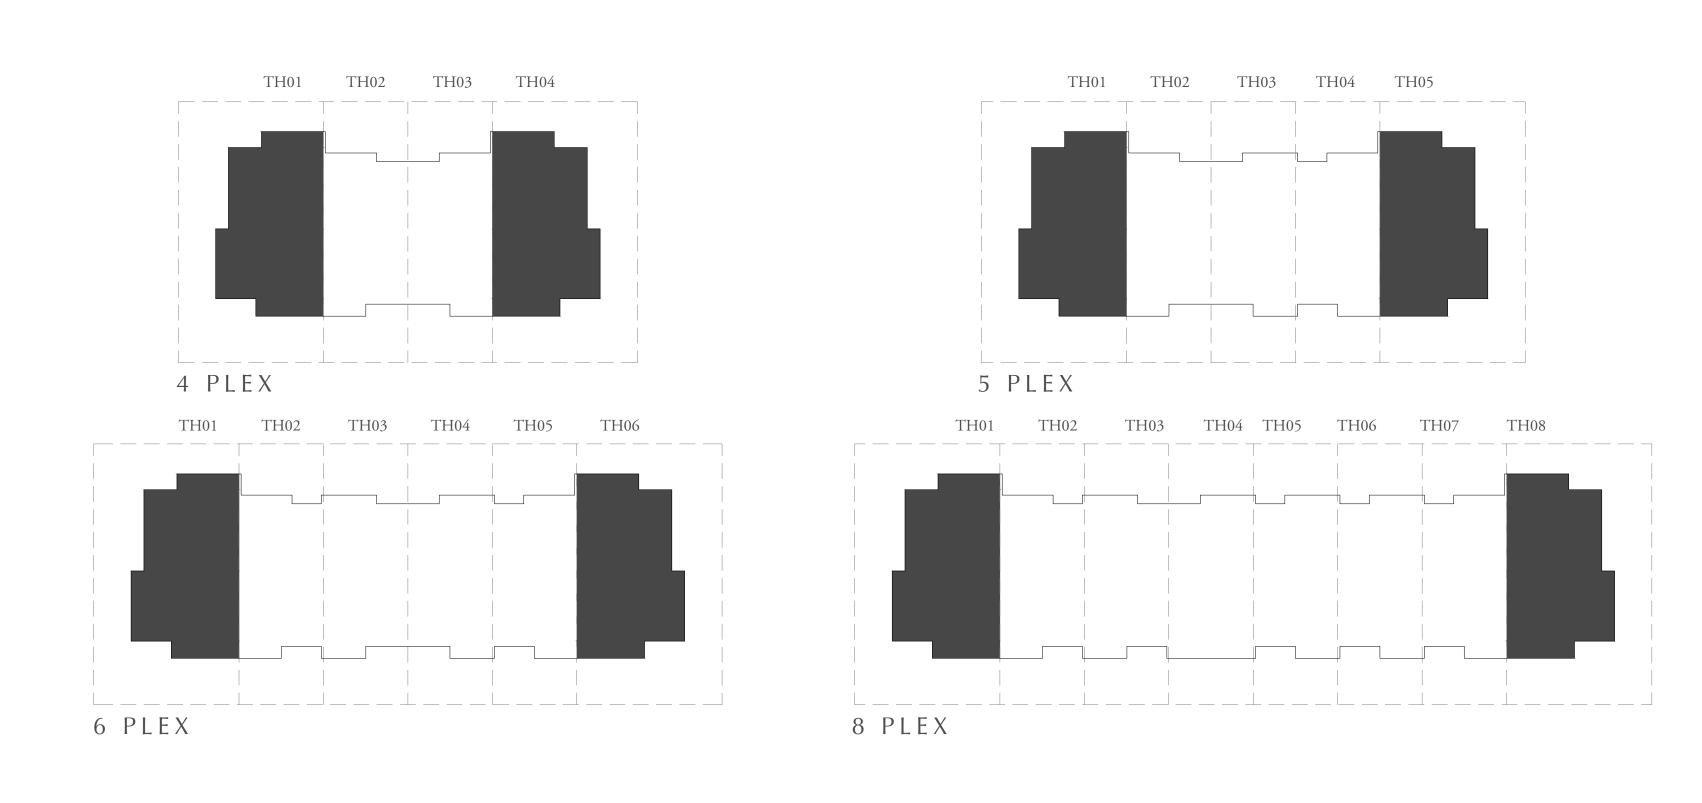

# 4 BEDROOM

| UNIT                                                                                                            | TOTAL AREA     |              |
|-----------------------------------------------------------------------------------------------------------------|----------------|--------------|
| 4 PLEX - TH01 4 PLEX - TH04 5 PLEX - TH01 5 PLEX - TH05 6 PLEX - TH01 6 PLEX - TH06 8 PLEX - TH01 8 PLEX - TH08 | 2507.67 SQ.FT. | 232.97 SQ.M. |