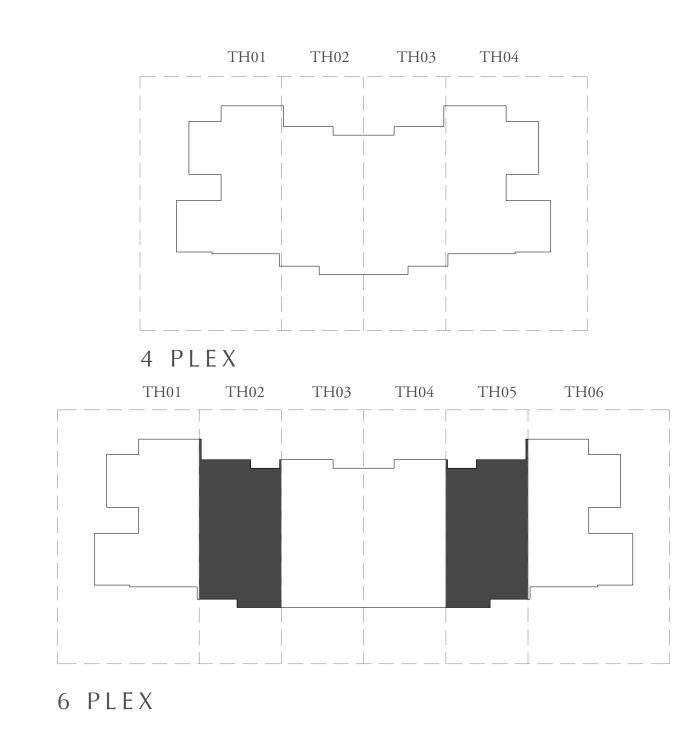

# 4 BEDROOM

| UNIT                                                                                                            | TOTAL AREA     |              |
|-----------------------------------------------------------------------------------------------------------------|----------------|--------------|
| 4 PLEX - TH01 4 PLEX - TH04 5 PLEX - TH01 5 PLEX - TH05 6 PLEX - TH01 6 PLEX - TH06 8 PLEX - TH01 8 PLEX - TH08 | 2507.67 SQ.FT. | 232.97 SQ.M. |

### KEY PLAN

FIRST FLOOR