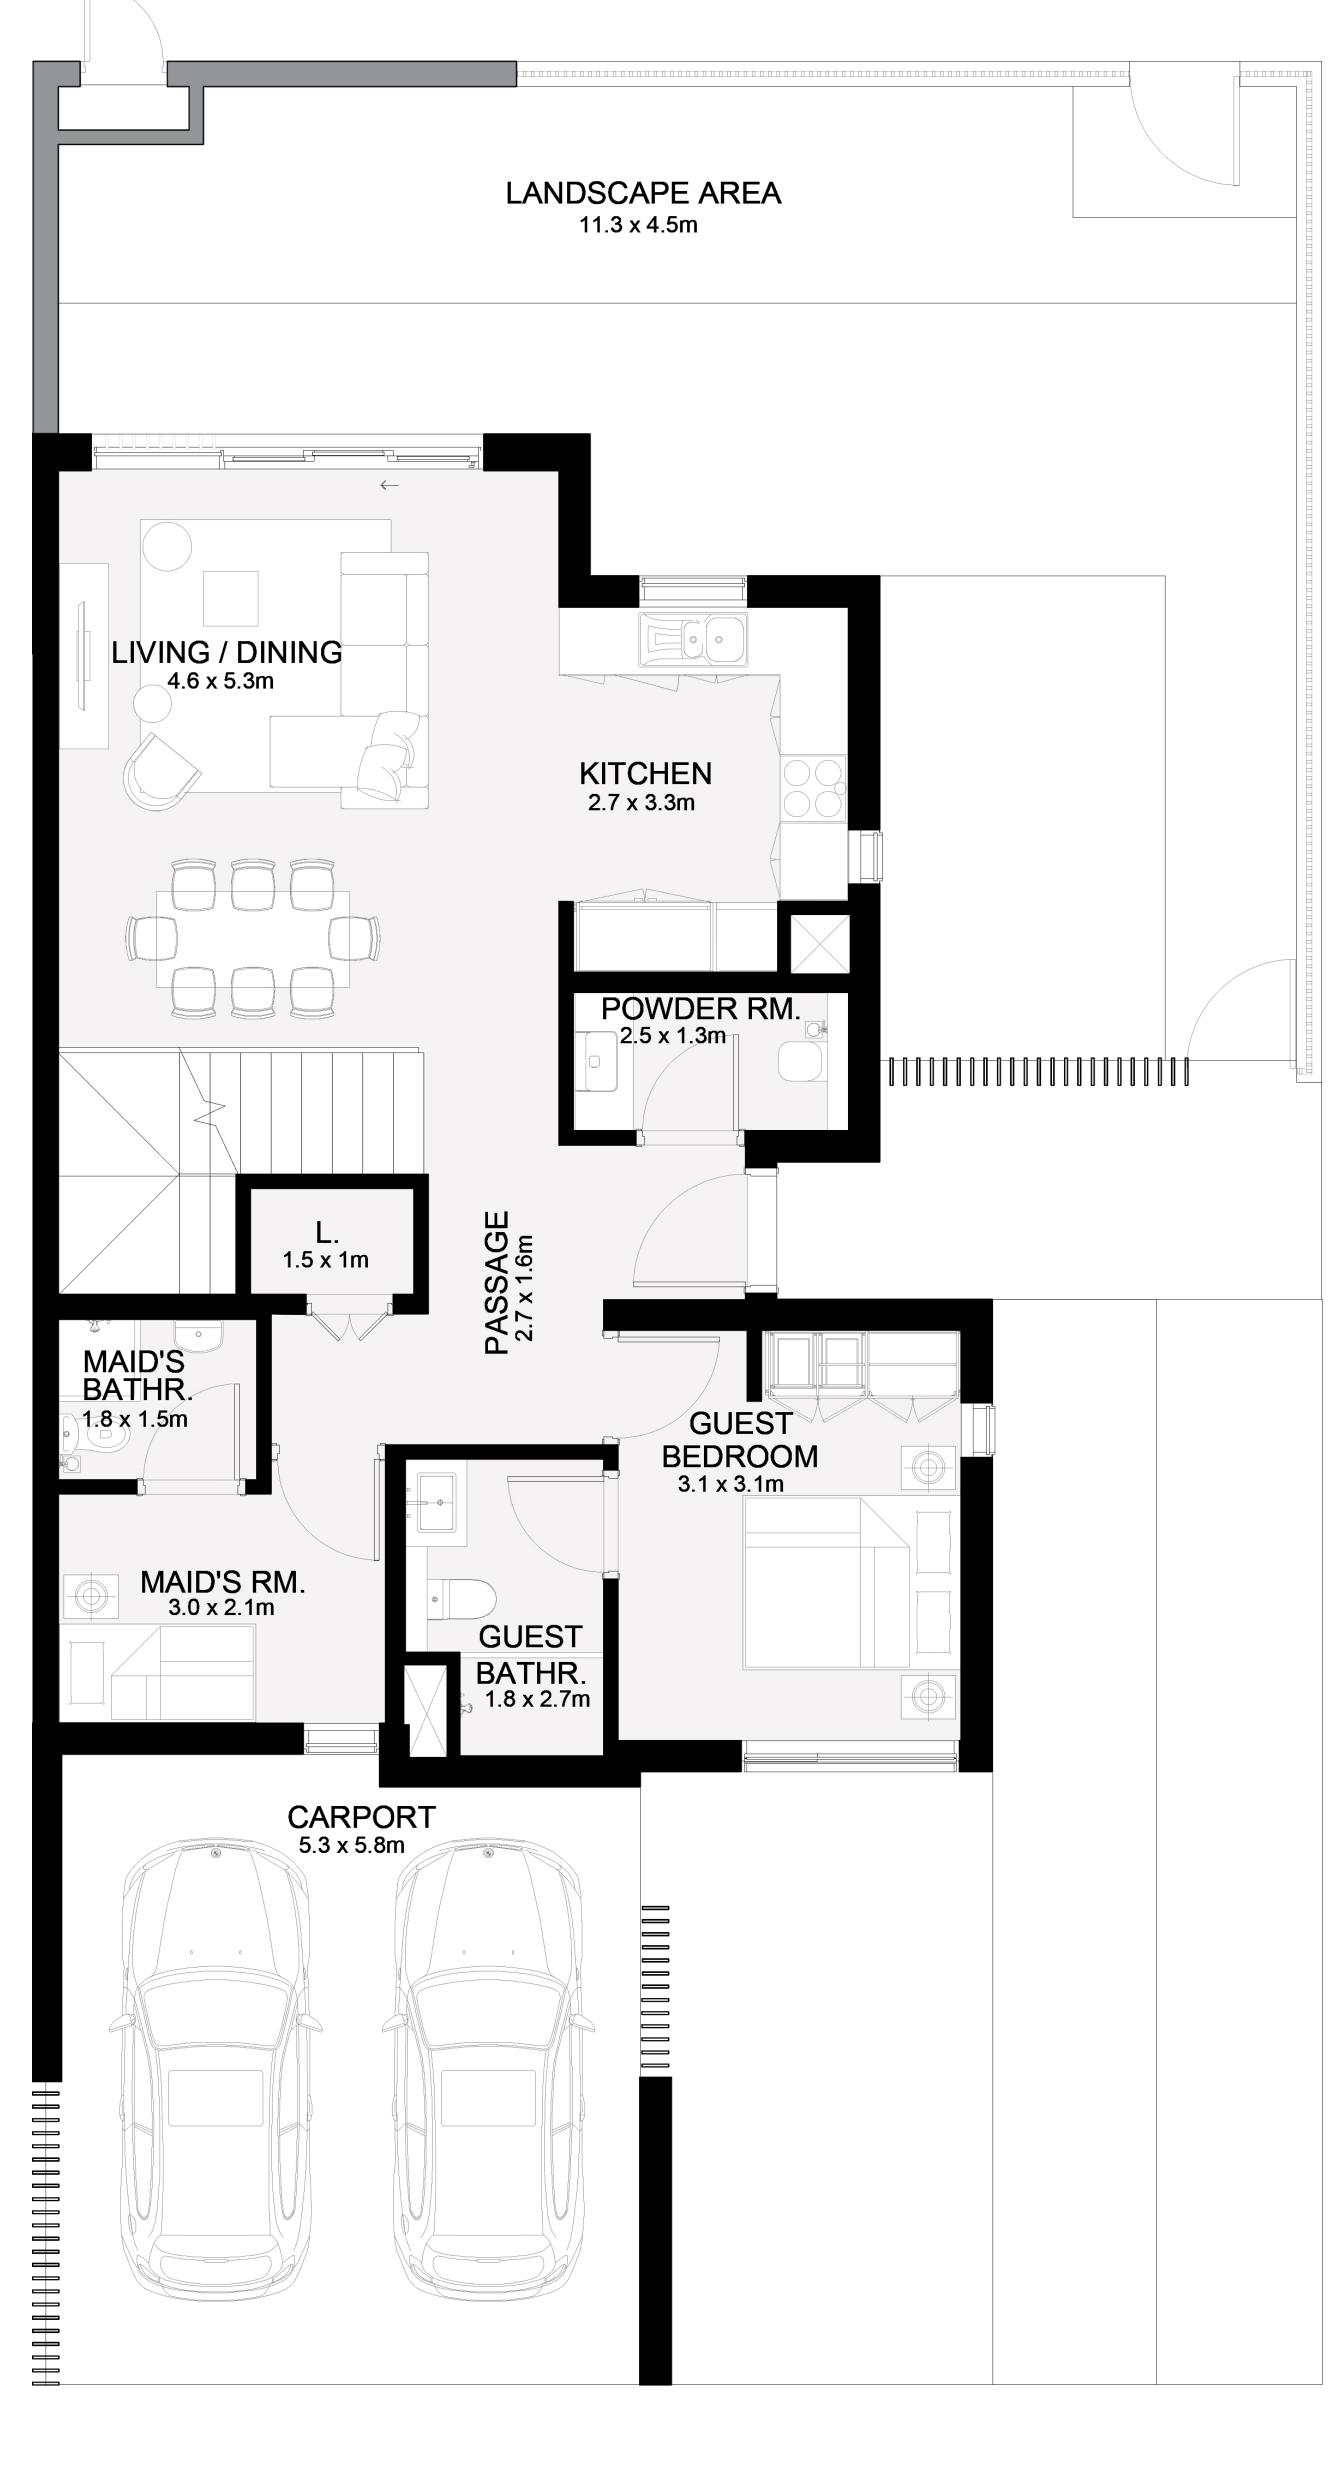

|
|-----------------------------------------------------------------------------------|----------------|--------------|
| 5 PLEX - TH04<br>6 PLEX - TH02<br>6 PLEX - TH05<br>8 PLEX - TH02<br>8 PLEX - TH07 | 2087.77 SQ.FT. | 193.96 SQ.M. |
| 8 PLEX - TH05<br>8 PLEX - TH06                                                    | 2081.52 SQ.FT. | 193.38 SQ.M. |











FIRST FLOOR





### RUBA

### ATHEER COLLECTION

# 4 BEDROOM

| UNIT                                                                                | TOTAL AREA     |              |
|-------------------------------------------------------------------------------------|----------------|--------------|
| 4 PLEX - TH01 4 PLEX - TH04 6 PLEX - TH01 6 PLEX - TH06 8 PLEX - TH01 8 PLEX - TH08 | 2403.69 SQ.FT. | 223.31 SQ.M. |







GROUND FLOOR
FIRS





### RUBA

### ATHEER COLLECTION

# 3 BEDROOM - A

| UNIT                                                             | TOTAL AREA     |              |
|------------------------------------------------------------------|----------------|--------------|
| 4 PLEX - TH02<br>4 PLEX - TH03<br>8 PLEX - TH02<br>8 PLEX - TH07 | 2031.47 SQ.FT. | 188.73 SQ.M. |
| 6 PLEX - TH03<br>6 PLEX - TH04<br>8 PLEX - TH03<br>8 PLEX - TH06 | 2023.18 SQ.FT. | 187.96 SQ.M. |













### RUBA

### ATHEER COLLECTION

# 3 BEDROOM - B

| UNIT                           | TOTAL AREA     |              |
|--------------------------------|----------------|--------------|
| 6 PLEX - TH02<br>6 PLEX - TH05 | 2085.94 SQ.FT. | 193.79 SQ.M. |
| 8 PLEX - TH04<br>8 PLEX - TH05 | 2079.70 SQ.FT. | 193