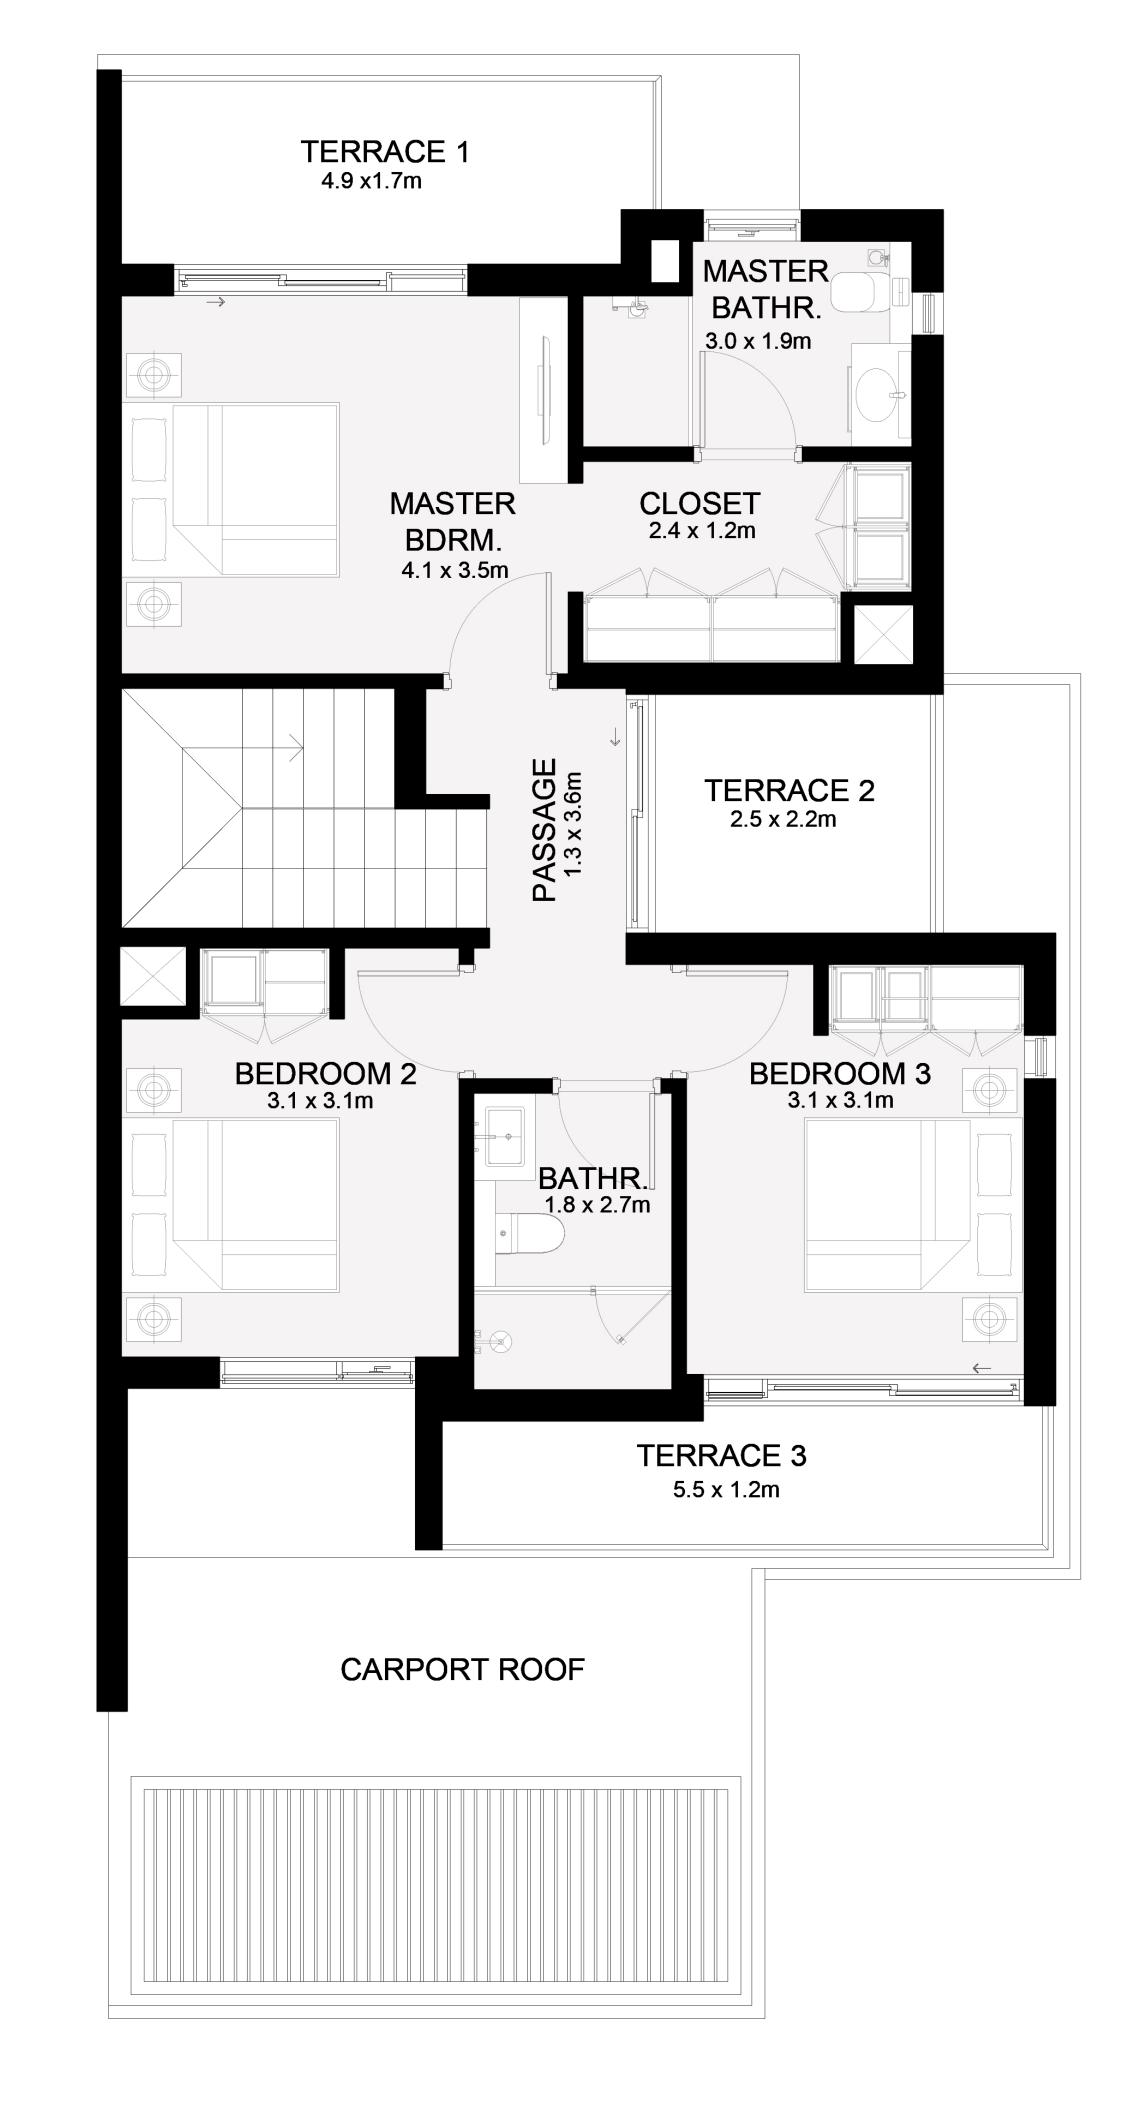

# 4 BEDROOM

| UNIT                                                                                                            | TOTAL AREA     |              |
|-----------------------------------------------------------------------------------------------------------------|----------------|--------------|
| 4 PLEX - TH01 4 PLEX - TH04 5 PLEX - TH01 5 PLEX - TH05 6 PLEX - TH01 6 PLEX - TH06 8 PLEX - TH01 8 PLEX - TH08 | 2507.67 SQ.FT. | 232.97 SQ.M. |

### KEY PLAN

FIRST FLOOR