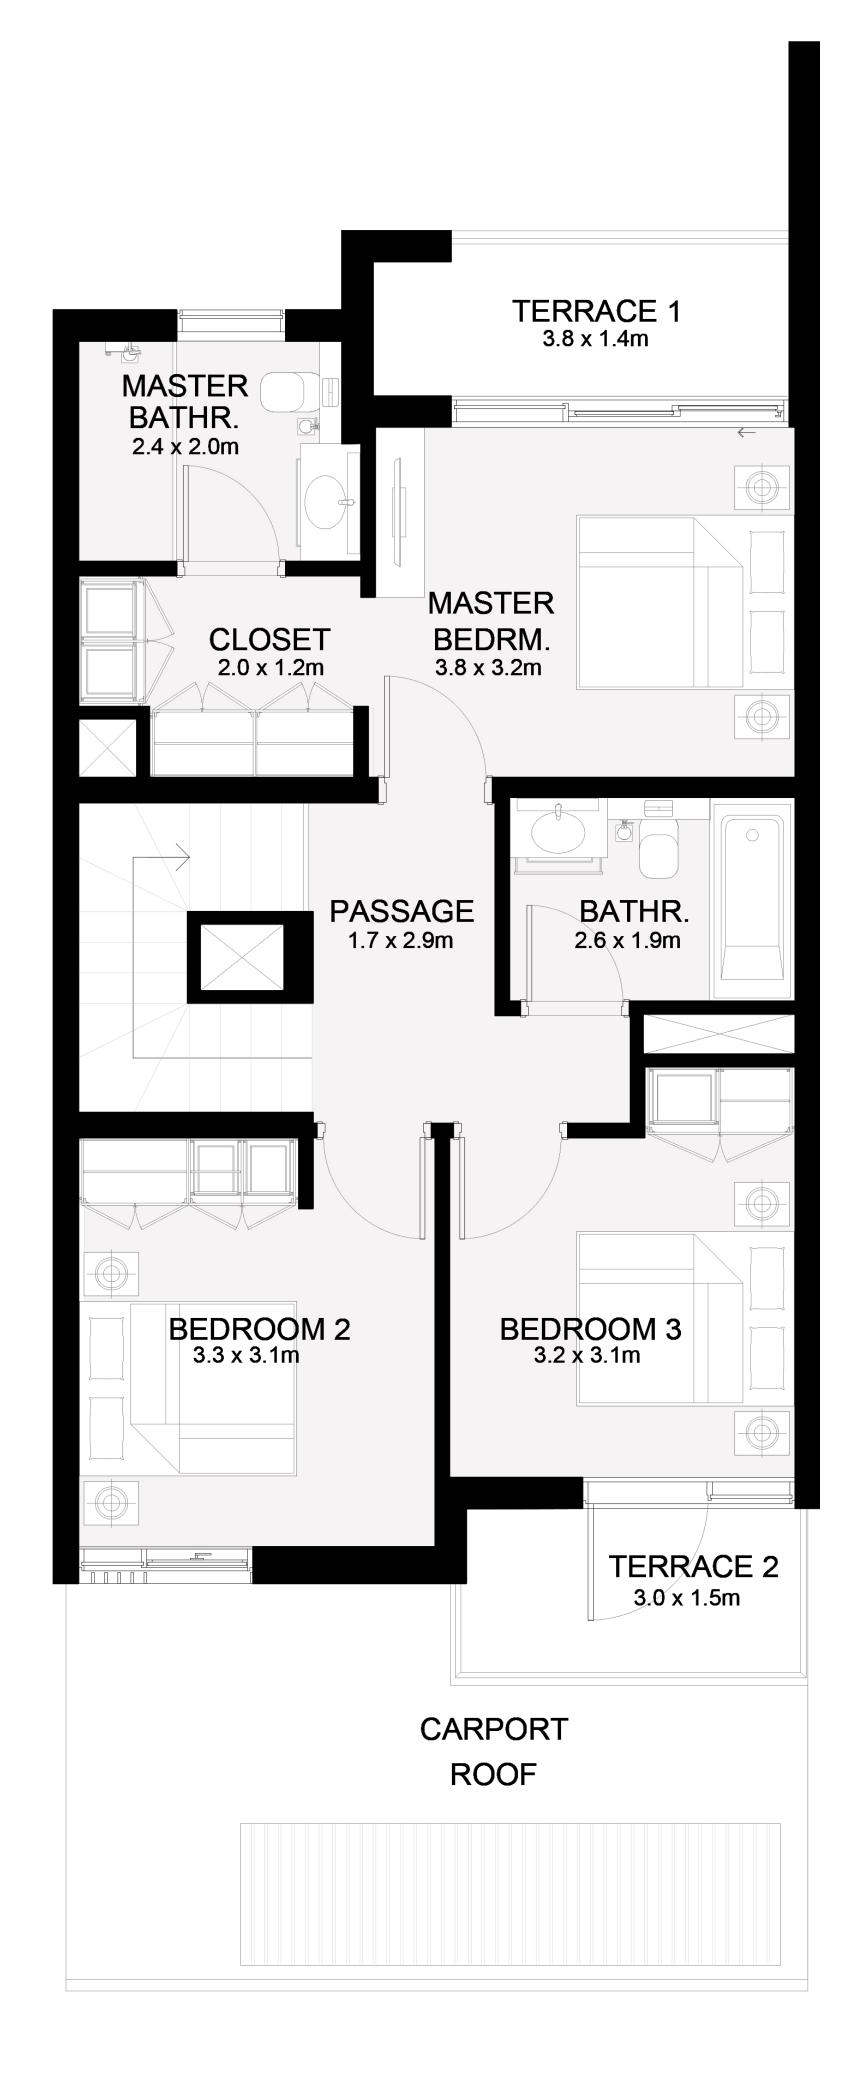

BA

### ATHEER COLLECTION

# 3 BEDROOM - A

| UNIT                                                             | TOTAL AREA     |              |
|------------------------------------------------------------------|----------------|--------------|
| 4 PLEX - TH02<br>4 PLEX - TH03<br>8 PLEX - TH02<br>8 PLEX - TH07 | 2031.47 SQ.FT. | 188.73 SQ.M. |
| 6 PLEX - TH03<br>6 PLEX - TH04<br>8 PLEX - TH03<br>8 PLEX - TH06 | 2023.18 SQ.FT. | 187.96 SQ.M. |













### RUBA

### ATHEER COLLECTION

# 3 BEDROOM - B

| UNIT                           | TOTAL AREA     |              |
|--------------------------------|----------------|--------------|
| 6 PLEX - TH02<br>6 PLEX - TH05 | 2085.94 SQ.FT. | 193.79 SQ.M. |
| 8 PLEX - TH04<br>8 PLEX - TH05 | 2079.70 SQ.FT. | 193.21 SQ.M. |







GROUND FLOOR



FIRST FLOOR



### RUBA

### MANAR COLLECTION

# 4 BEDROOM

| UNIT                                                                                                            | TOTAL AREA     |              |
|-----------------------------------------------------------------------------------------------------------------|----------------|--------------|
| 4 PLEX - TH01 4 PLEX - TH04 5 PLEX - TH01 5 PLEX - TH05 6 PLEX - TH01 6 PLEX - TH06 8 PLEX - TH01 8 PLEX - TH08 | 2483.02 SQ.FT. | 230.68 SQ.M. |







FIRST FLOOR





### RUBA

### MANAR COLLECTION

# 3 BEDROOM - A

| UNIT                                                             | TOTAL AREA     |              |
|------------------------------------------------------------------|----------------|--------------|
| 4 PLEX - TH02<br>