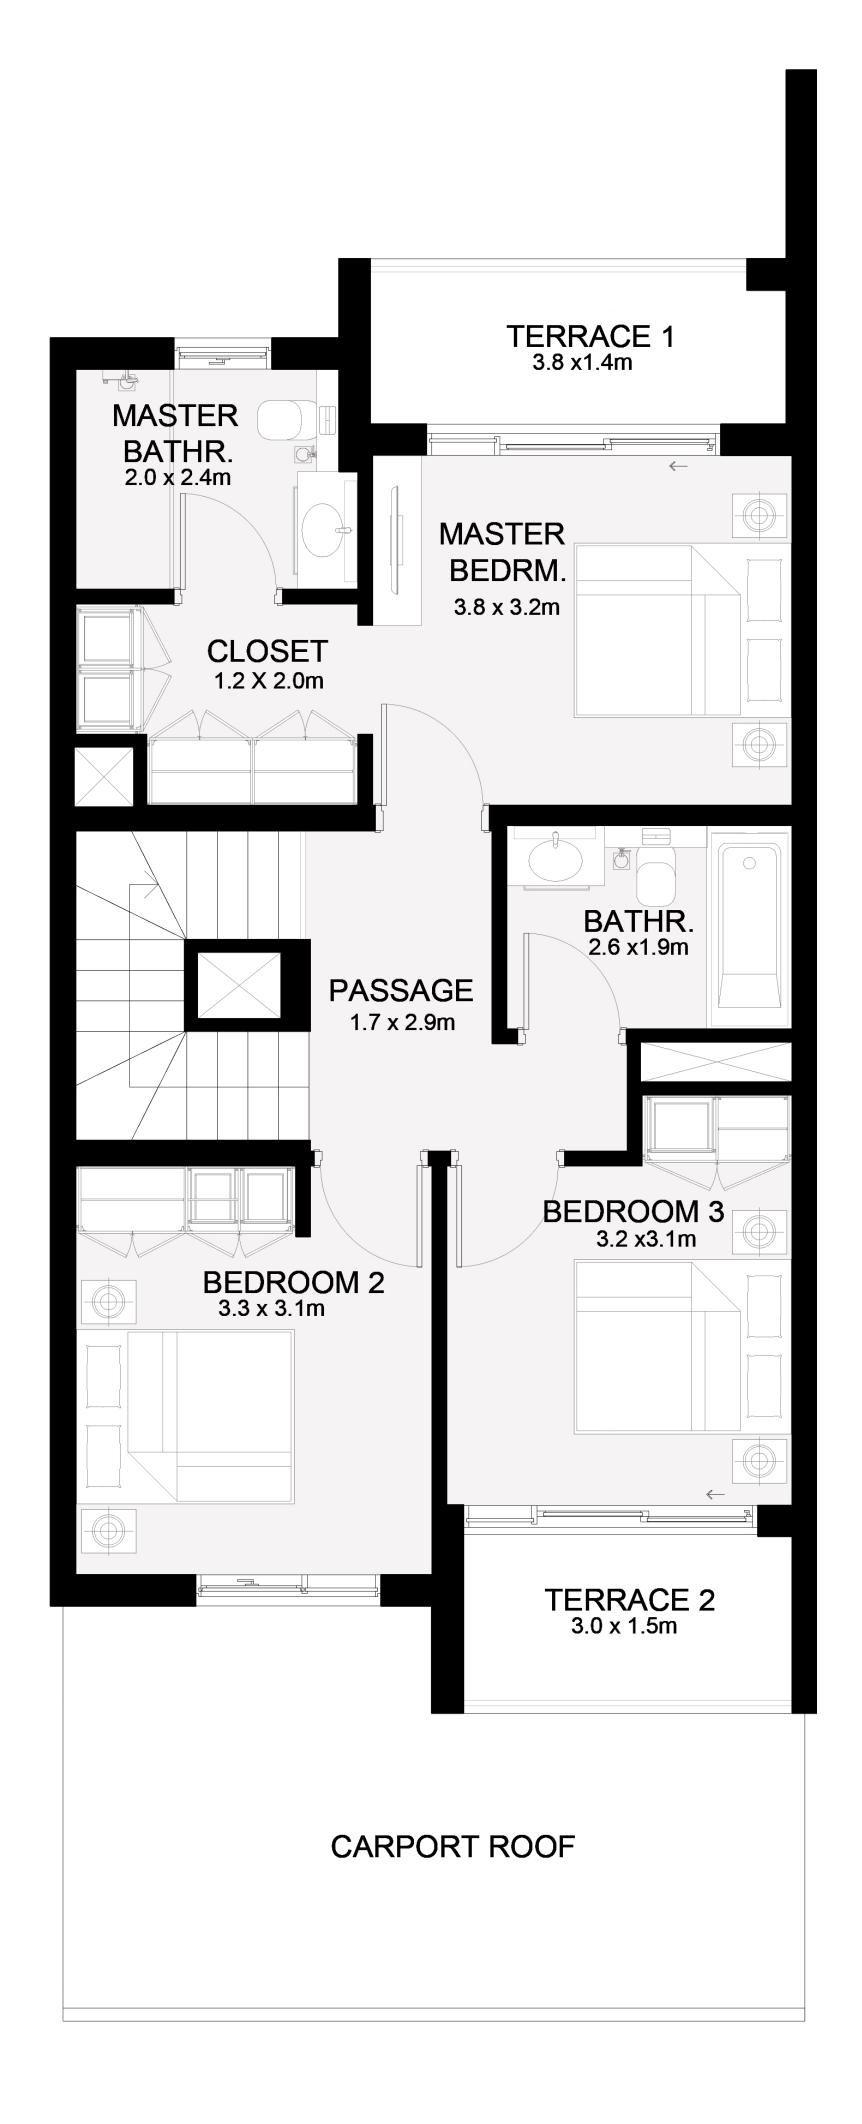

TH03<br>6 PLEX - TH03<br>6 PLEX - TH04 | 2038.58 SQ.FT. | 189.39 SQ.M. |
| 8 PLEX - TH03                                   | 2040.08 SQ.FT. | 189.53 SQ.M. |
| 8 PLEX - TH04                                   | 2071.73 SQ.FT. | 192.47 SQ.M. |











FIRST FLOOR





### RUBA

### SIRAJ COLLECTION

# 3 BEDROOM - B

| UNIT                                                                              | TOTAL AREA     |              |
|-----------------------------------------------------------------------------------|----------------|--------------|
| 5 PLEX - TH04<br>6 PLEX - TH02<br>6 PLEX - TH05<br>8 PLEX - TH02<br>8 PLEX - TH07 | 2087.77 SQ.FT. | 193.96 SQ.M. |
| 8 PLEX - TH05<br>8 PLEX - TH06                                                    | 2081.52 SQ.FT. | 193.38 SQ.M. |











FIRST FLOOR





### RUBA

### ATHEER COLLECTION

# 4 BEDROOM

| UNIT                                                                                | TOTAL AREA     |              |
|-------------------------------------------------------------------------------------|----------------|--------------|
| 4 PLEX - TH01 4 PLEX - TH04 6 PLEX - TH01 6 PLEX - TH06 8 PLEX - TH01 8 PLEX - TH08 | 2403.69 SQ.FT. | 223.31 SQ.M. |







GROUND FLOOR
FIRS





### RUBA

### ATHEER COLLECTION

# 3 BEDROOM - A

| UNIT                                                             | TOTAL AREA     |              |
|------------------------------------------------------------------|----------------|--------------|
| 4 PLEX - TH02<br>4 PLEX - TH03<br>8 PLEX - TH02<br>8 PLEX - TH07 | 2031.47 SQ.FT. | 188.73