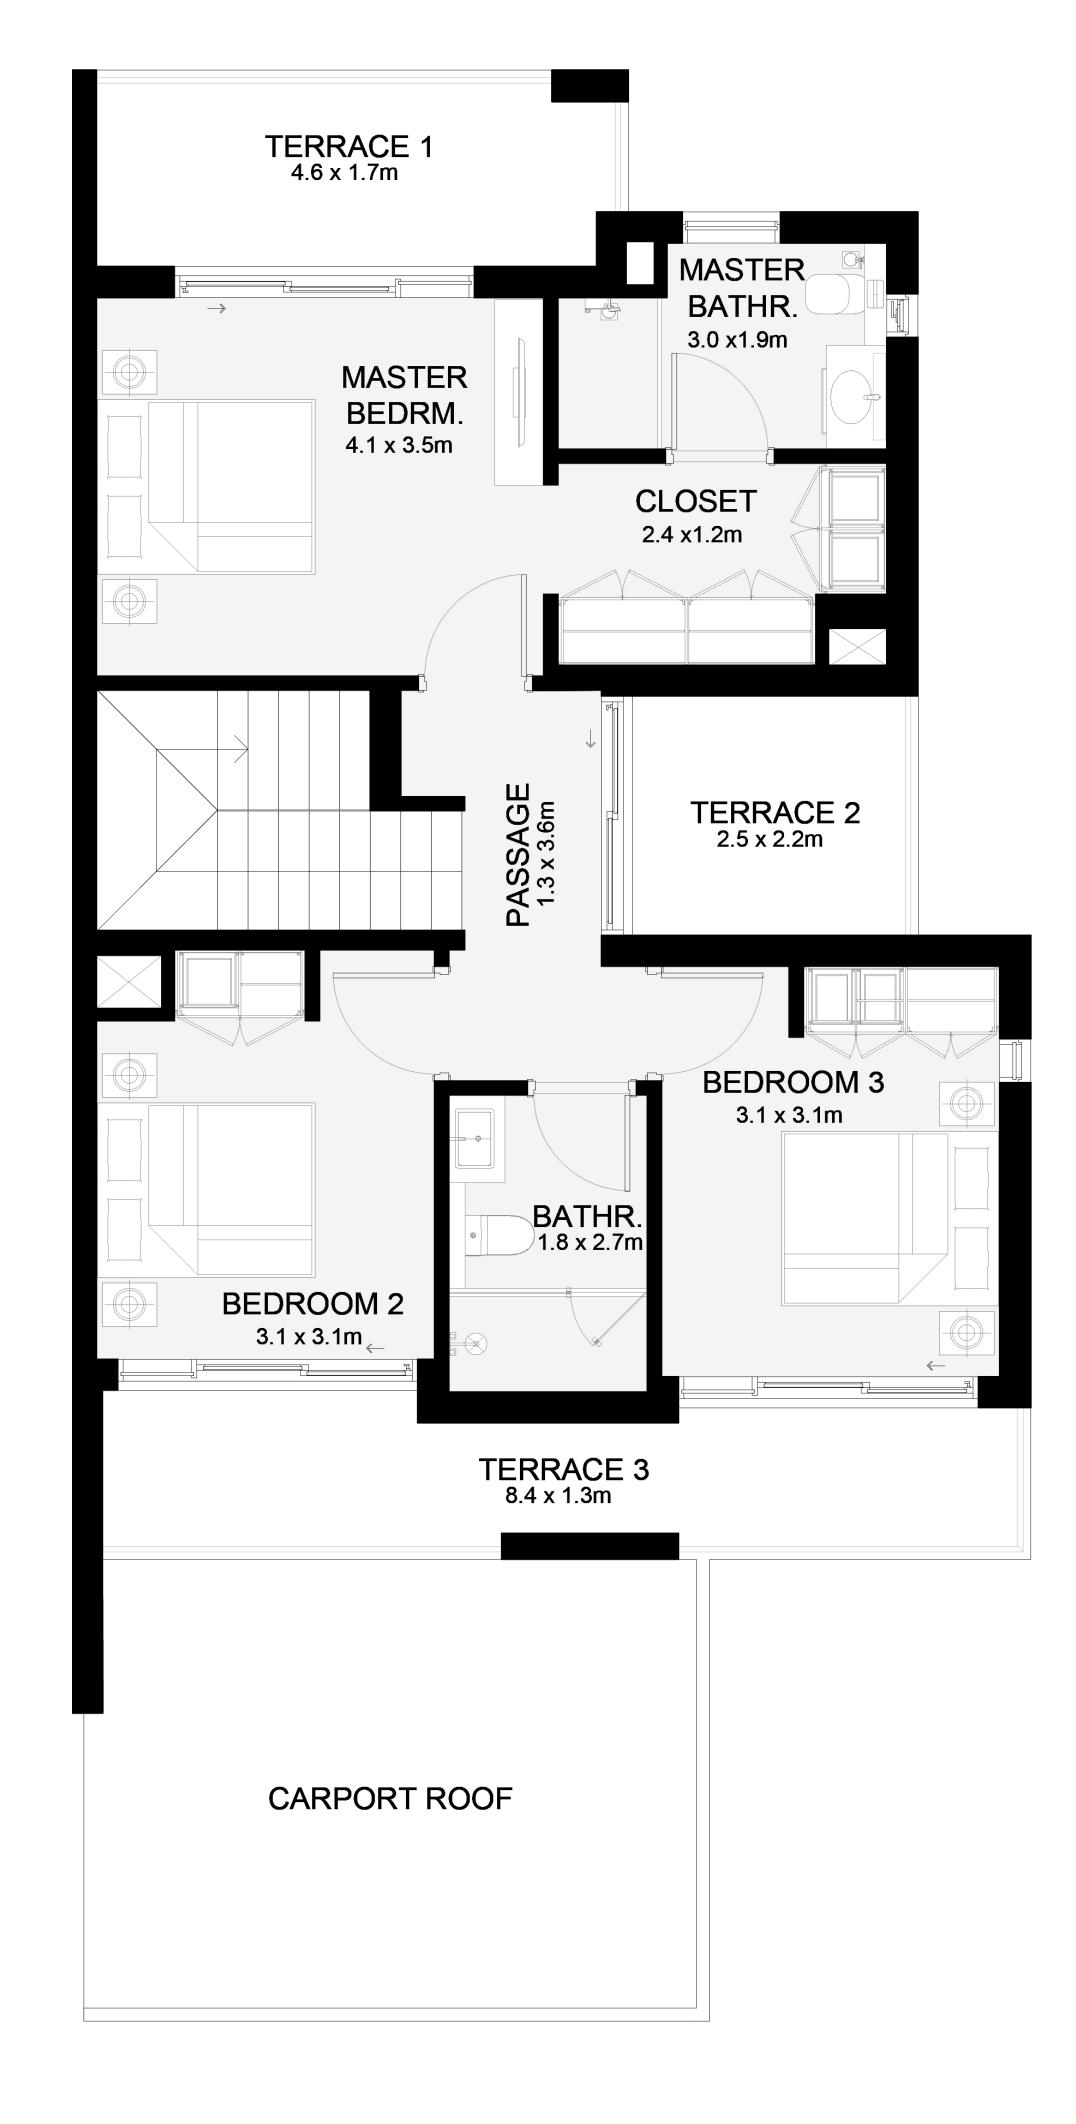

# 4 BEDROOM

| UNIT                                                                                                            | TOTAL AREA     |              |
|-----------------------------------------------------------------------------------------------------------------|----------------|--------------|
| 4 PLEX - TH01 4 PLEX - TH04 5 PLEX - TH01 5 PLEX - TH05 6 PLEX - TH01 6 PLEX - TH06 8 PLEX - TH01 8 PLEX - TH08 | 2507.67 SQ.FT. | 232.97 SQ.M. |

### KEY PLAN

FIRST FLOOR