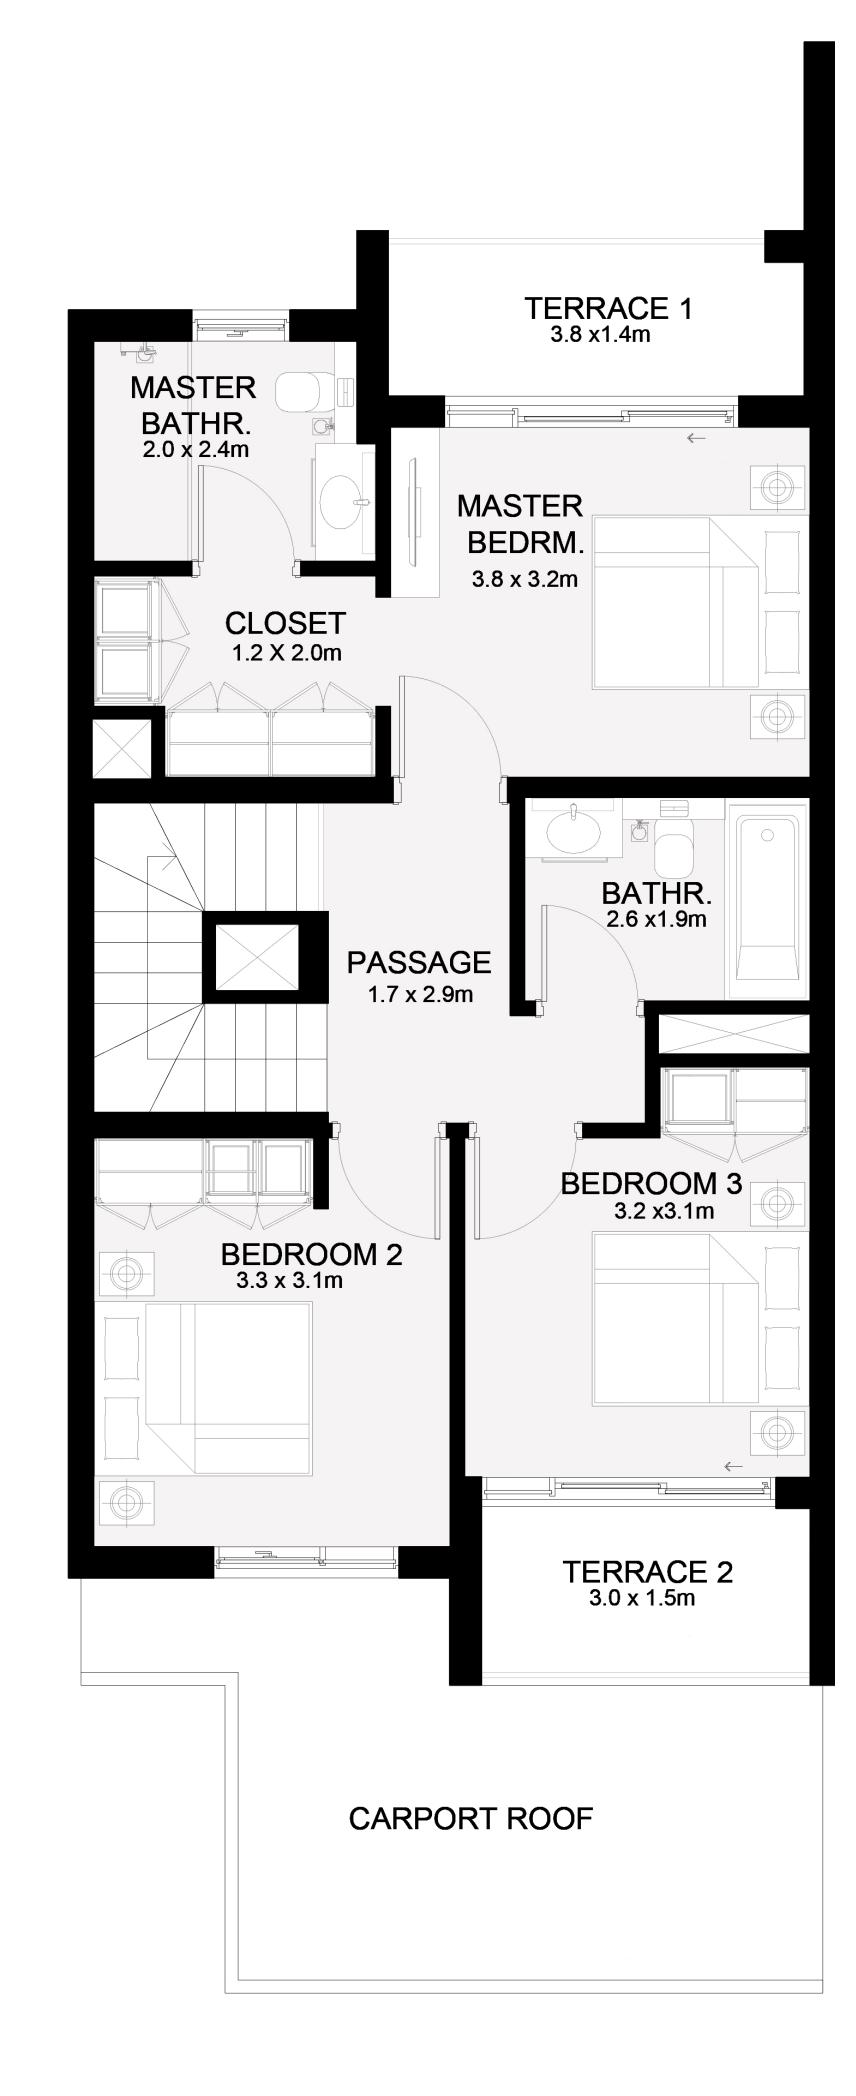

------------------|----------------|--------------|
| 4 PLEX - TH01 4 PLEX - TH04 5 PLEX - TH01 5 PLEX - TH05 6 PLEX - TH01 6 PLEX - TH06 8 PLEX - TH01 8 PLEX - TH08 | 2507.67 SQ.FT. | 232.97 SQ.M. |

### KEY PLAN







FIRST FLOOR





### RUBA

### SIRAJ COLLECTION

# 3 BEDROOM - A

| UNIT                                            | TOTAL AREA     |              |
|-------------------------------------------------|----------------|--------------|
| 4 PLEX - TH02<br>4 PLEX - TH03<br>5 PLEX - TH02 | 2044.82 SQ.FT. | 189.97 SQ.M. |
| 5 PLEX - TH03<br>6 PLEX - TH03<br>6 PLEX - TH04 | 2038.58 SQ.FT. | 189.39 SQ.M. |
| 8 PLEX - TH03                                   | 2040.08 SQ.FT. | 189.53 SQ.M. |
| 8 PLEX - TH04                                   | 2071.73 SQ.FT. | 192.47 SQ.M. |











FIRST FLOOR





### RUBA

### SIRAJ COLLECTION

# 3 BEDROOM - B

| UNIT                                                                              | TOTAL AREA     |              |
|-----------------------------------------------------------------------------------|----------------|--------------|
| 5 PLEX - TH04<br>6 PLEX - TH02<br>6 PLEX - TH05<br>8 PLEX - TH02<br>8 PLEX - TH07 | 2087.77 SQ.FT. | 193.96 SQ.M. |
| 8 PLEX - TH05<br>8 PLEX - TH06                                                    | 2081.52 SQ.FT. | 193.38 SQ.M. |











FIRST FLOOR





### RUBA

### ATHEER COLLECTION

# 4 BEDROOM

| UNIT                                                                                | TOTAL AREA     |              |
|-----------------------------------------------------------------