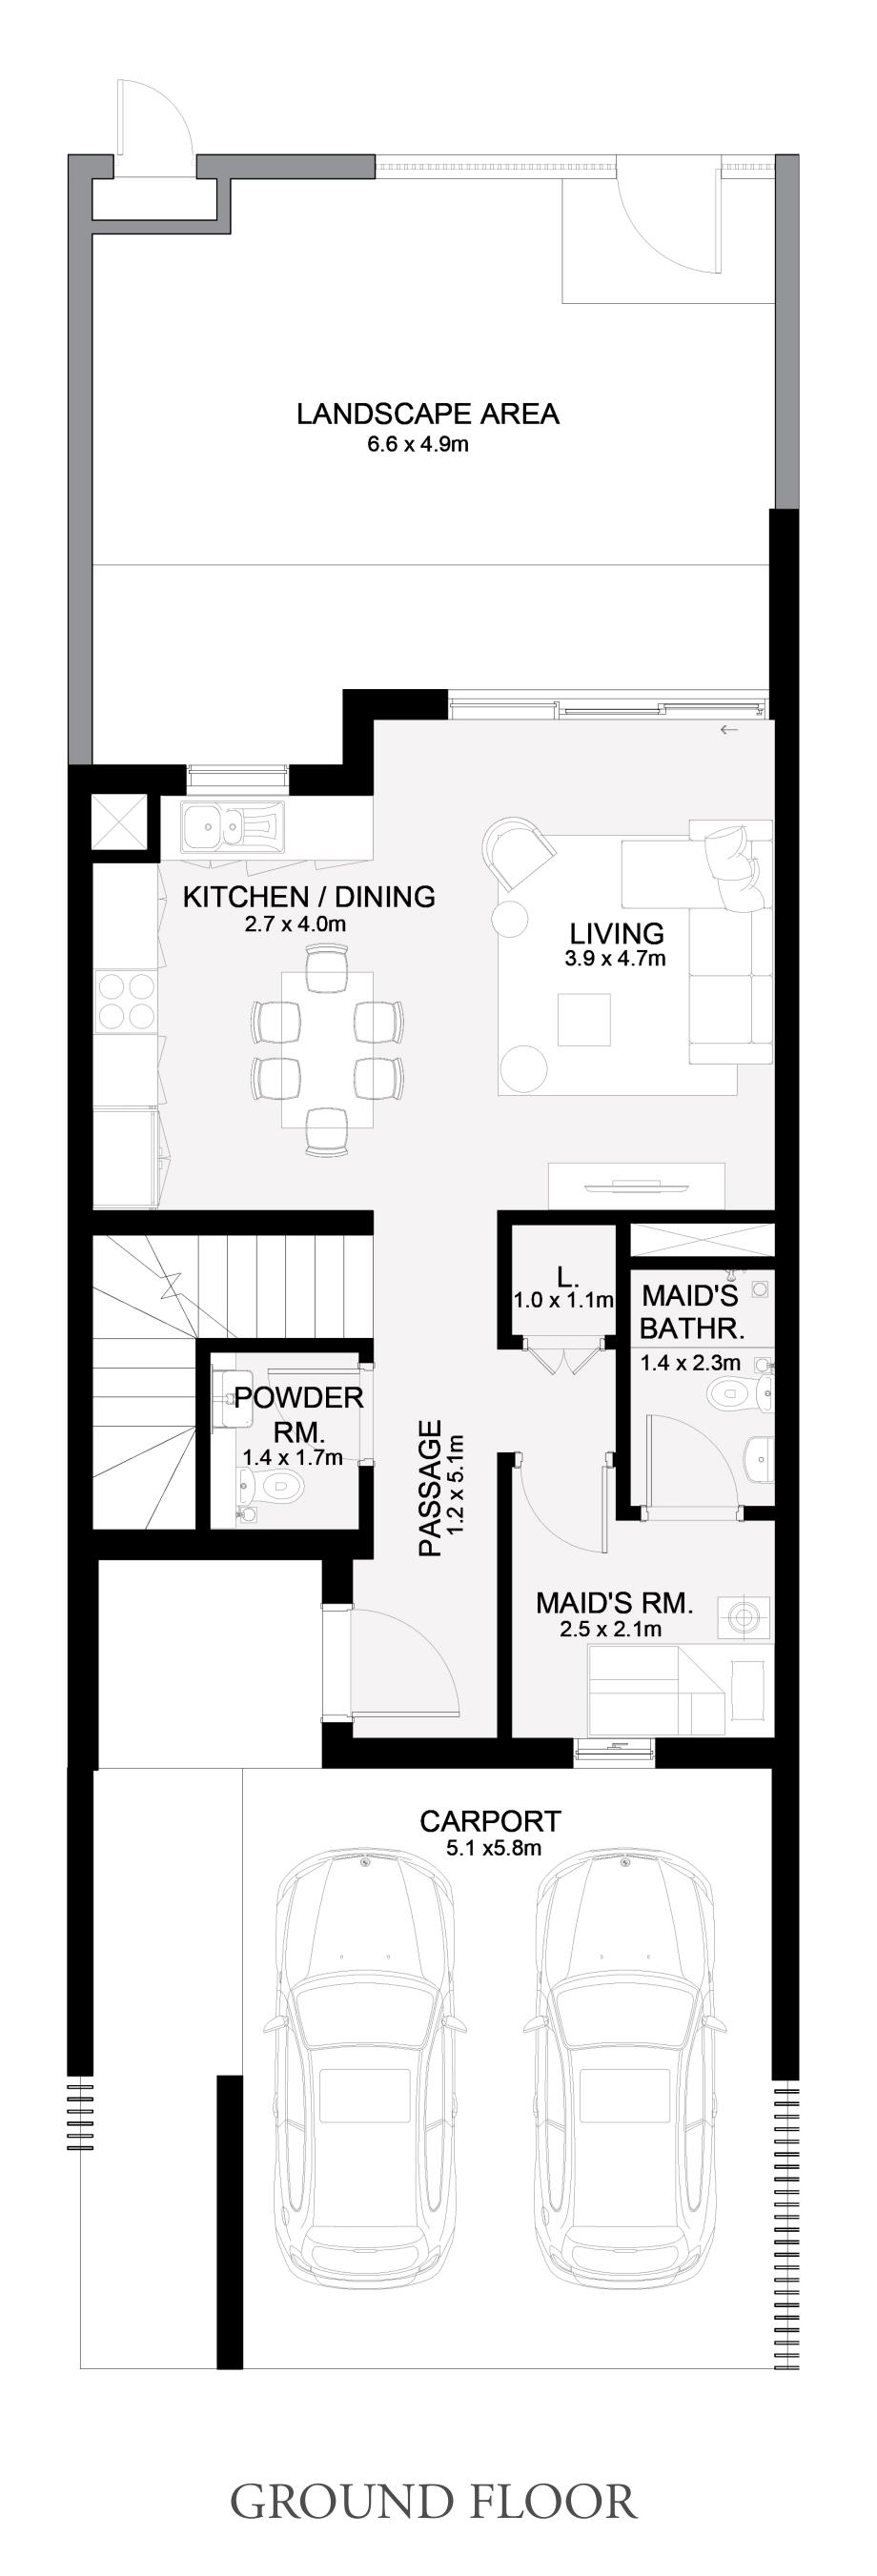

| TOTAL AREA     |              |
|-------------------------------------------------------------------------------------|----------------|--------------|
| 4 PLEX - TH01 4 PLEX - TH04 6 PLEX - TH01 6 PLEX - TH06 8 PLEX - TH01 8 PLEX - TH08 | 2403.69 SQ.FT. | 223.31 SQ.M. |







GROUND FLOOR
FIRS





### RUBA

### ATHEER COLLECTION

# 3 BEDROOM - A

| UNIT                                                             | TOTAL AREA     |              |
|------------------------------------------------------------------|----------------|--------------|
| 4 PLEX - TH02<br>4 PLEX - TH03<br>8 PLEX - TH02<br>8 PLEX - TH07 | 2031.47 SQ.FT. | 188.73 SQ.M. |
| 6 PLEX - TH03<br>6 PLEX - TH04<br>8 PLEX - TH03<br>8 PLEX - TH06 | 2023.18 SQ.FT. | 187.96 SQ.M. |













### RUBA

### ATHEER COLLECTION

# 3 BEDROOM - B

| UNIT                           | TOTAL AREA     |              |
|--------------------------------|----------------|--------------|
| 6 PLEX - TH02<br>6 PLEX - TH05 | 2085.94 SQ.FT. | 193.79 SQ.M. |
| 8 PLEX - TH04<br>8 PLEX - TH05 | 2079.70 SQ.FT. | 193.21 SQ.M. |







GROUND FLOOR



FIRST FLOOR



### RUBA

### MANAR COLLECTION

# 4 BEDROOM

| UNIT                                                                                                            | TOTAL AREA     |              |
|-----------------------------------------------------------------------------------------------------------------|----------------|--------------|
| 4 PLEX - TH01 4 PLEX - TH04 5 PLEX - TH01 5 PLEX - TH05 6 PLEX - TH01 6 PLEX - TH06 8 PLEX