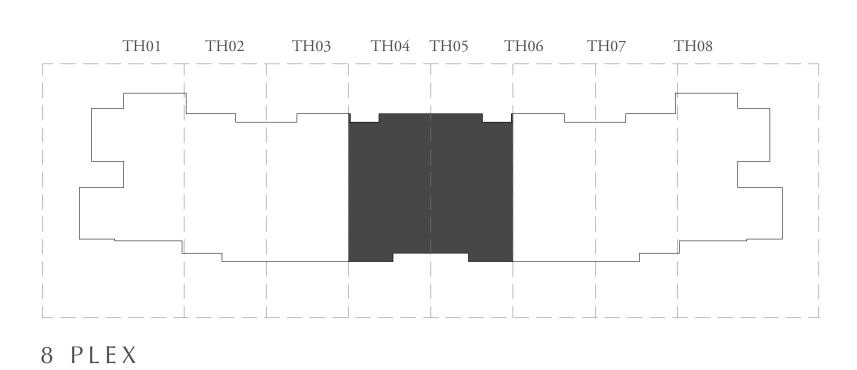

# 3 BEDROOM - A

| UNIT                                            | TOTAL AREA     |              |
|-------------------------------------------------|----------------|--------------|
| 4 PLEX - TH02<br>4 PLEX - TH03<br>5 PLEX - TH02 | 2044.82 SQ.FT. | 189.97 SQ.M. |
| 5 PLEX - TH03<br>6 PLEX - TH03<br>6 PLEX - TH04 | 2038.58 SQ.FT. | 189.39 SQ.M. |
| 8 PLEX - TH03                                   | 2040.08 SQ.FT. | 189.53 SQ.M. |
| 8 PLEX - TH04                                   | 2071.73 SQ.FT. | 192.47 SQ.M. |

FIRST FLOOR