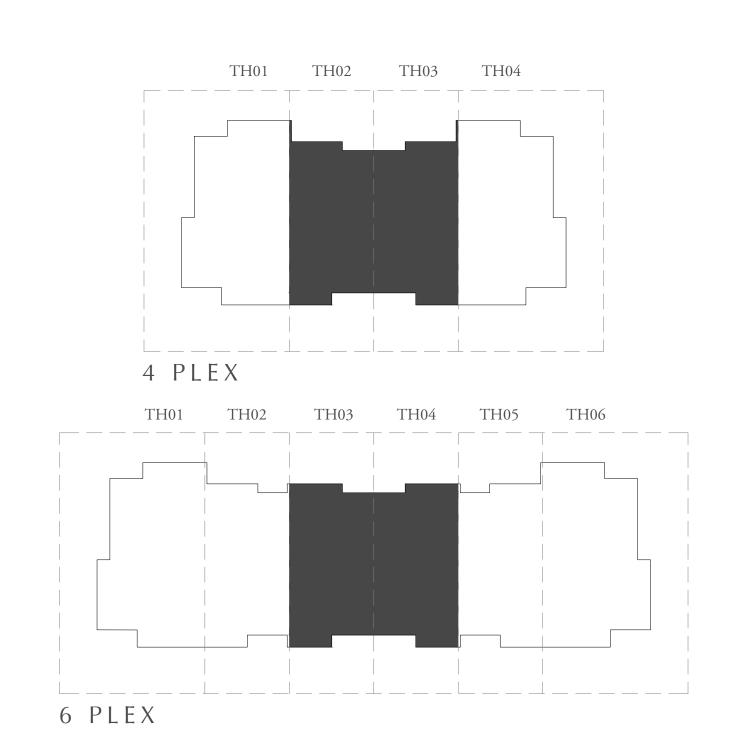

# 4 BEDROOM

| UNIT                                                                                                            | TOTAL AREA     |              |
|-----------------------------------------------------------------------------------------------------------------|----------------|--------------|
| 4 PLEX - TH01 4 PLEX - TH04 5 PLEX - TH01 5 PLEX - TH05 6 PLEX - TH01 6 PLEX - TH06 8 PLEX - TH01 8 PLEX - TH08 | 2507.67 SQ.FT. | 232.97 SQ.M. |