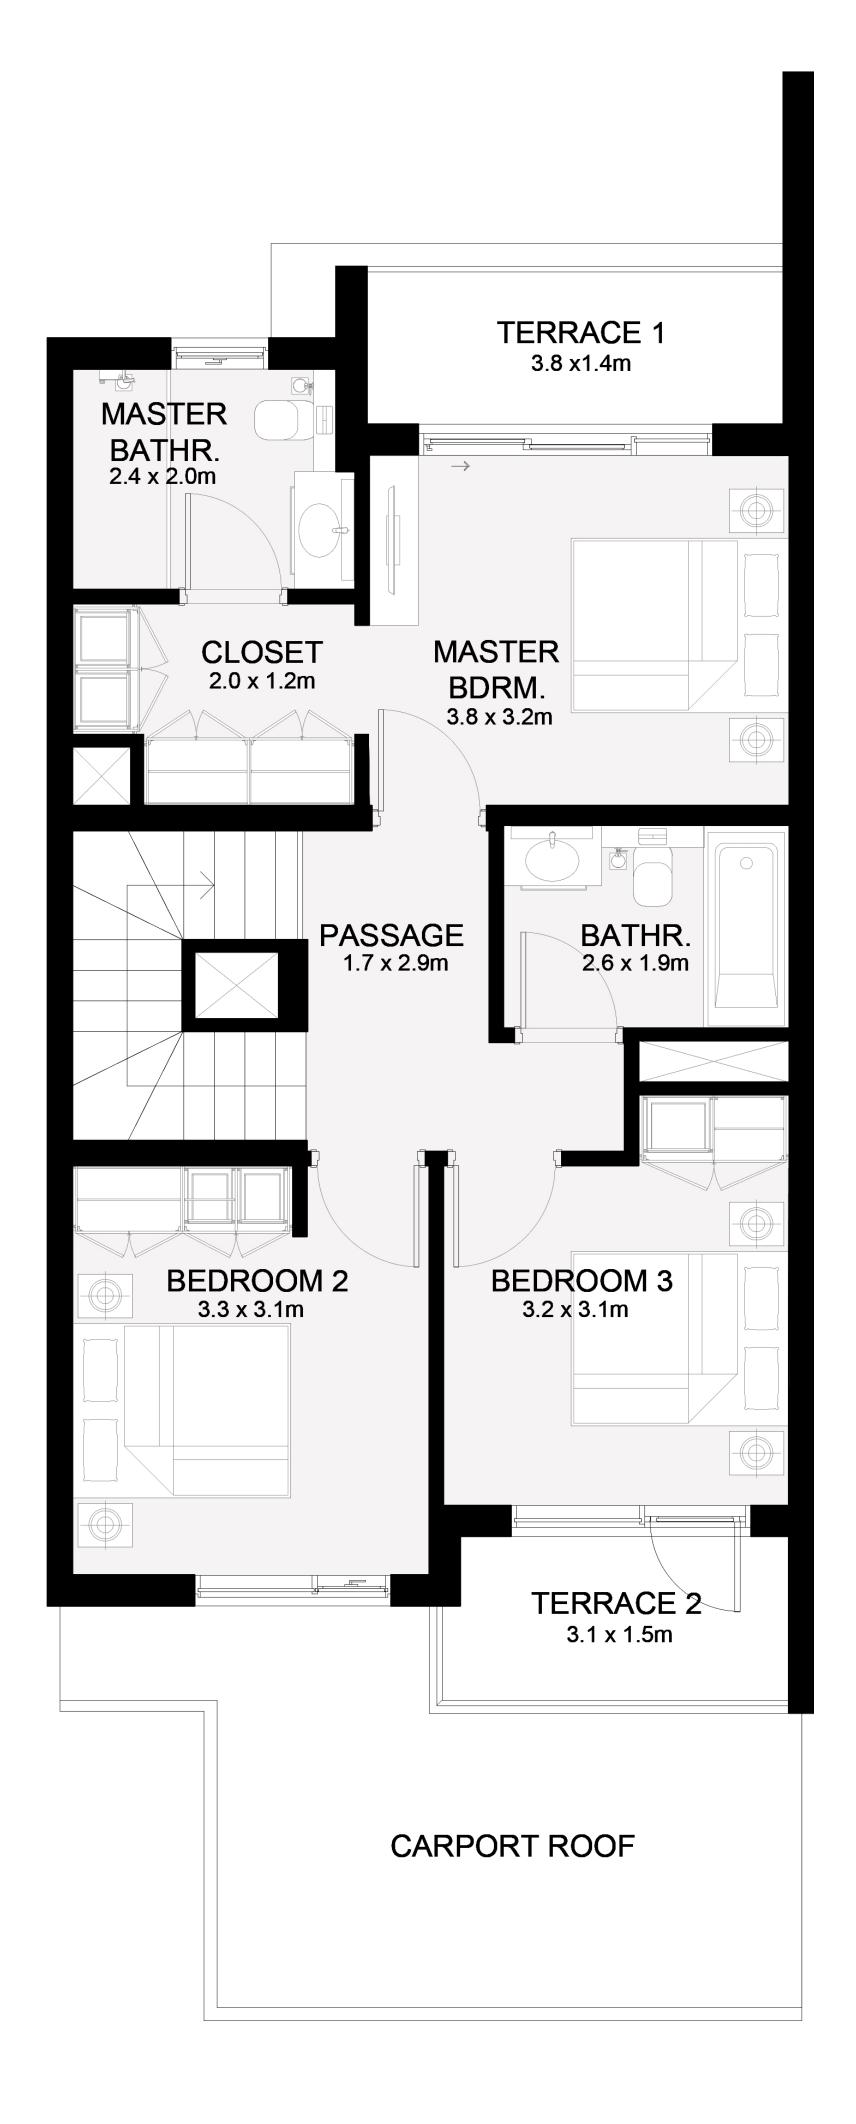

|              |
|-----------------------------------------------------------------------------------------------------------------|----------------|--------------|
| 4 PLEX - TH01 4 PLEX - TH04 5 PLEX - TH01 5 PLEX - TH05 6 PLEX - TH01 6 PLEX - TH06 8 PLEX - TH01 8 PLEX - TH08 | 2483.02 SQ.FT. | 230.68 SQ.M. |







FIRST FLOOR





### RUBA

### MANAR COLLECTION

# 3 BEDROOM - A

| UNIT                                                             | TOTAL AREA     |              |
|------------------------------------------------------------------|----------------|--------------|
| 4 PLEX - TH02<br>4 PLEX - TH03<br>5 PLEX - TH02<br>6 PLEX - TH02 | 2043.64 SQ.FT. | 189.86 SQ.M. |
| 5 PLEX - TH03<br>6 PLEX - TH03<br>8 PLEX - TH03<br>8 PLEX - TH04 | 2037.50 SQ.FT. | 189.29 SQ.M. |











FIRST FLOOR





### RUBA

### MANAR COLLECTION

# 3 BEDROOM - B

| UNIT                           | TOTAL AREA     |              |
|--------------------------------|----------------|--------------|
| 5 PLEX - TH04<br>6 PLEX - TH05 | 2086.05 SQ.FT. | 193.80 SQ.M. |
| 6 PLEX - TH04                  | 2080.02 SQ.FT. | 193.24 SQ.M. |
| 8 PLEX - TH02                  | 2086.15 SQ.FT. | 193.81 SQ.M. |
| 8 PLEX - TH05                  | 2079.91 SQ.FT. | 193.23 SQ.M. |
| 8 PLEX - TH06                  | 2076.57 SQ.FT. | 192.92 SQ.M. |
| 8 PLEX - TH07                  | 2082.71 SQ.FT. | 193.49 SQ.M. |











FIRST FLOOR







# FIDU PROPERTIES

菲|度|房|地|产

CHINA - DUBAI

800299 299.COM