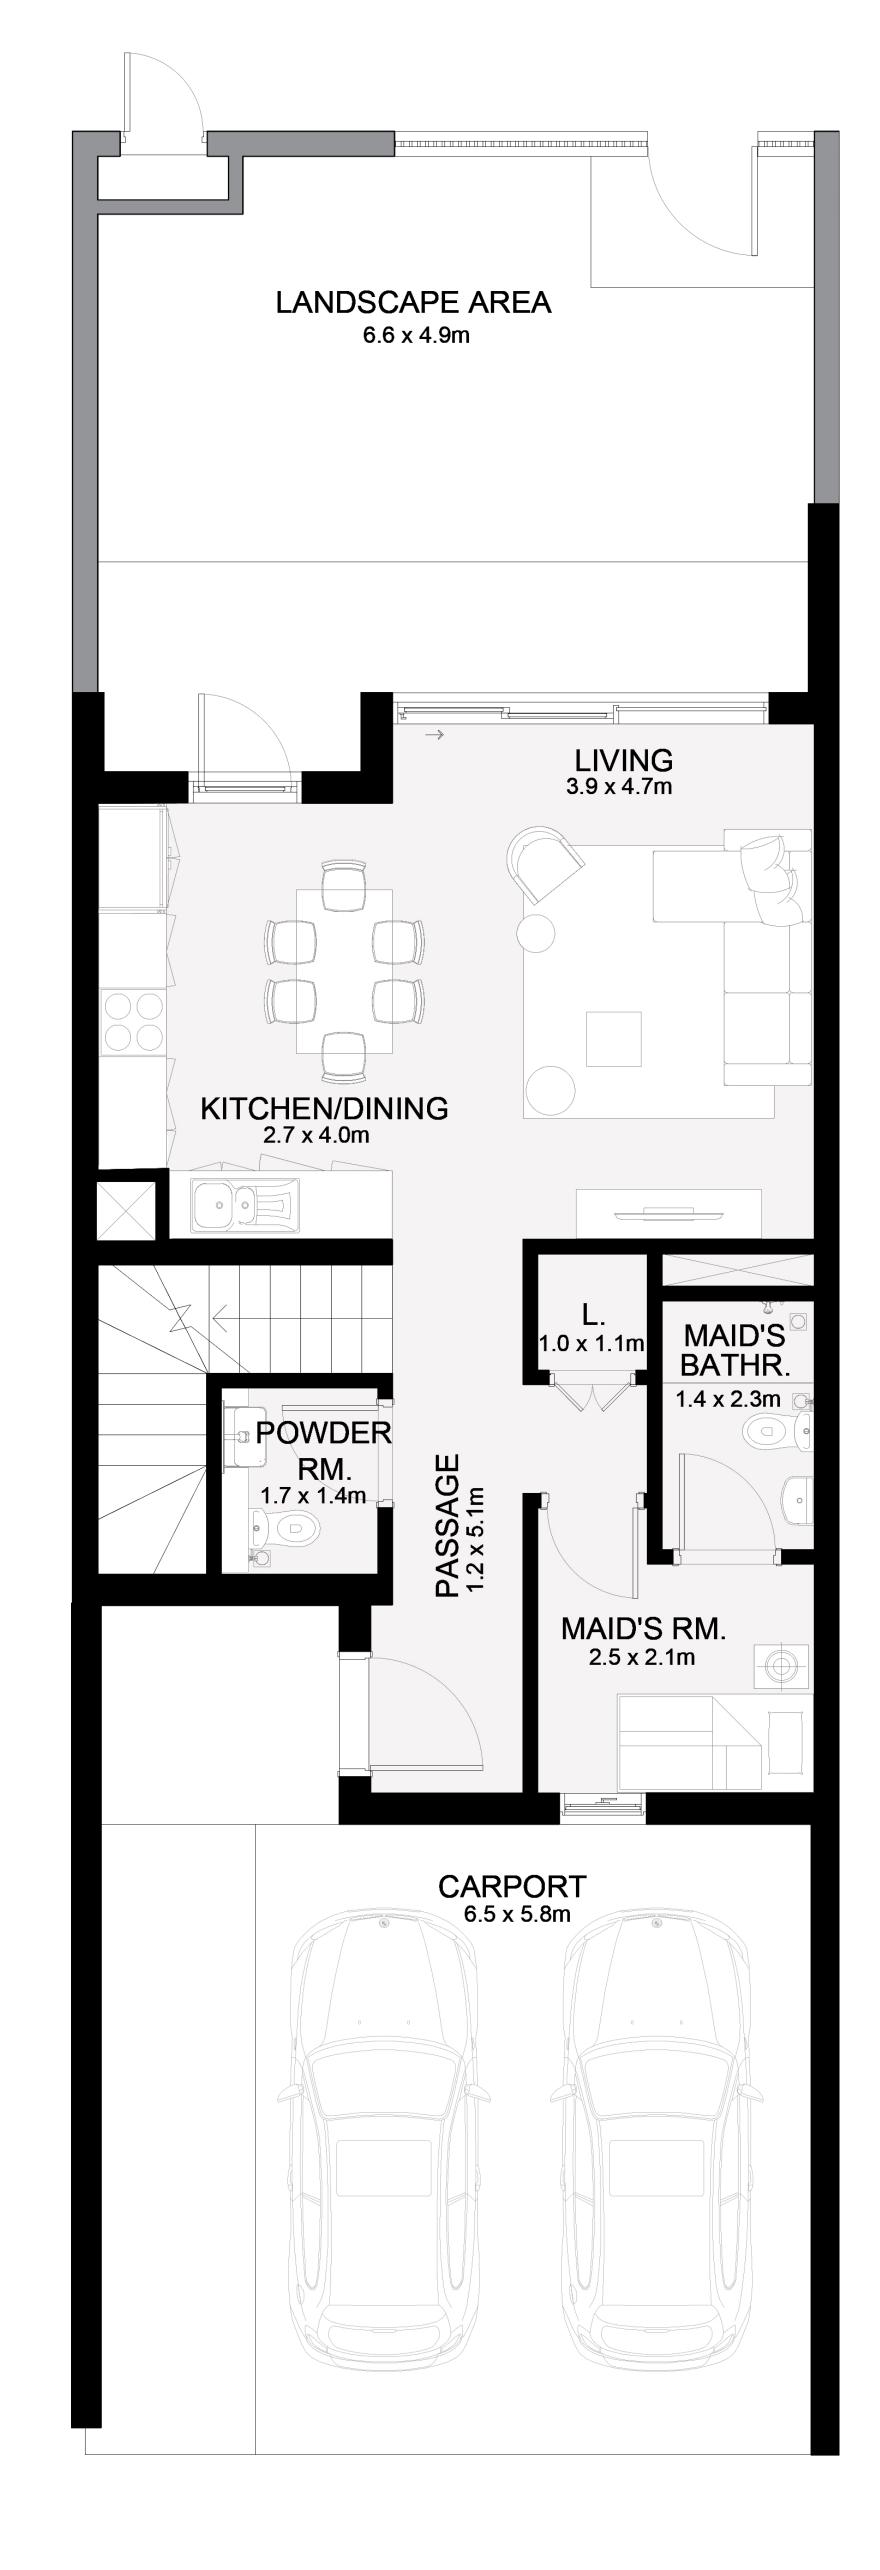

EX - TH03<br>6 PLEX - TH03<br>6 PLEX - TH04 | 2038.58 SQ.FT. | 189.39 SQ.M. |
| 8 PLEX - TH03                                   | 2040.08 SQ.FT. | 189.53 SQ.M. |
| 8 PLEX - TH04                                   | 2071.73 SQ.FT. | 192.47 SQ.M. |











FIRST FLOOR





### RUBA

### SIRAJ COLLECTION

# 3 BEDROOM - B

| UNIT                                                                              | TOTAL AREA     |              |
|-----------------------------------------------------------------------------------|----------------|--------------|
| 5 PLEX - TH04<br>6 PLEX - TH02<br>6 PLEX - TH05<br>8 PLEX - TH02<br>8 PLEX - TH07 | 2087.77 SQ.FT. | 193.96 SQ.M. |
| 8 PLEX - TH05<br>8 PLEX - TH06                                                    | 2081.52 SQ.FT. | 193.38 SQ.M. |











FIRST FLOOR





### RUBA

### ATHEER COLLECTION

# 4 BEDROOM

| UNIT                                                                                | TOTAL AREA     |              |
|-------------------------------------------------------------------------------------|----------------|--------------|
| 4 PLEX - TH01 4 PLEX - TH04 6 PLEX - TH01 6 PLEX - TH06 8 PLEX - TH01 8 PLEX - TH08 | 2403.69 SQ.FT. | 223.31 SQ.M. |







GROUND FLOOR
FIRS





### RUBA

### ATHEER COLLECTION

# 3 BEDROOM - A

| UNIT                                                             | TOTAL AREA     |              |
|------------------------------------------------------------------|----------------|--------------|
| 4 PLEX - TH02<br>4 PLEX - TH03<br>8 PLEX - TH02<br>8 PLEX - TH07 | 2031.47 SQ.FT. | 188