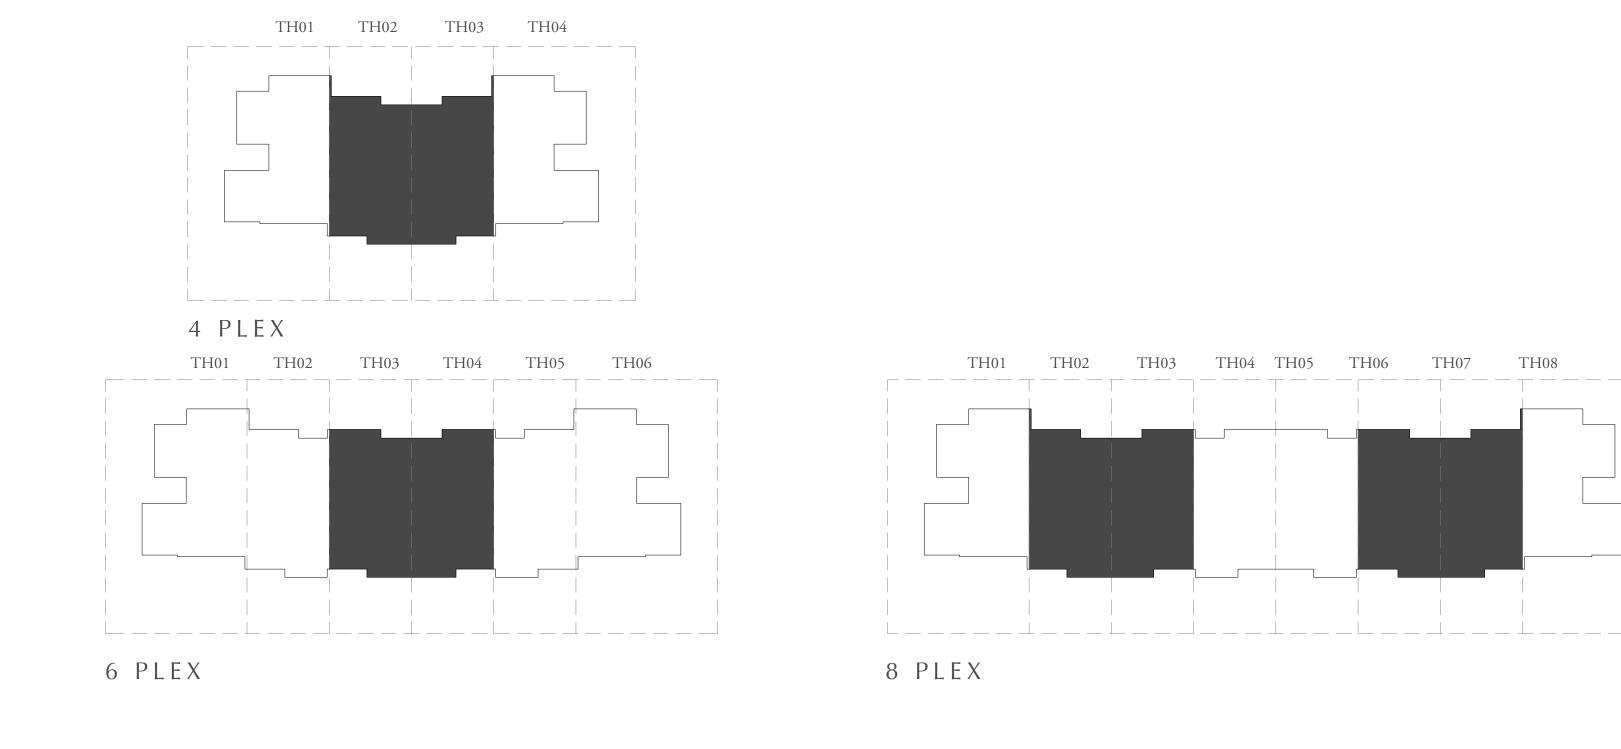

| TOTAL AREA     |              |
|-------------------------------------------------------------------------------------|----------------|--------------|
| 4 PLEX - TH01 4 PLEX - TH04 6 PLEX - TH01 6 PLEX - TH06 8 PLEX - TH01 8 PLEX - TH08 | 2403.69 SQ.FT. | 223.31 SQ.M. |







GROUND FLOOR
FIRS





### RUBA

### ATHEER COLLECTION

# 3 BEDROOM - A

| UNIT                                                             | TOTAL AREA     |              |
|------------------------------------------------------------------|----------------|--------------|
| 4 PLEX - TH02<br>4 PLEX - TH03<br>8 PLEX - TH02<br>8 PLEX - TH07 | 2031.47 SQ.FT. | 188.73 SQ.M. |
| 6 PLEX - TH03<br>6 PLEX - TH04<br>8 PLEX - TH03<br>8 PLEX - TH06 | 2023.18 SQ.FT. | 187.96 SQ.M. |













### RUBA

### ATHEER COLLECTION

# 3 BEDROOM - B

| UNIT                           | TOTAL AREA     |              |
|--------------------------------|----------------|--------------|
| 6 PLEX - TH02<br>6 PLEX - TH05 | 2085.94 SQ.FT. | 193.79 SQ.M. |
| 8 PLEX - TH04<br>8 PLEX - TH05 | 2079.70 SQ.FT. | 193.21 SQ.M. |







GROUND FLOOR



FIRST FLOOR



### RUBA

### MANAR COLLECTION

# 4 BEDROOM

| UNIT                                                                                                            | TOTAL AREA     |              |
|-----------------------------------------------------------------------------------------------------------------|----------------|--------------|
| 4 PLEX - TH01 4 PLEX - TH04 5 PLEX - TH01 5 PLEX - TH05 6 PLEX - TH01 6 PLEX - TH06 8 PLE