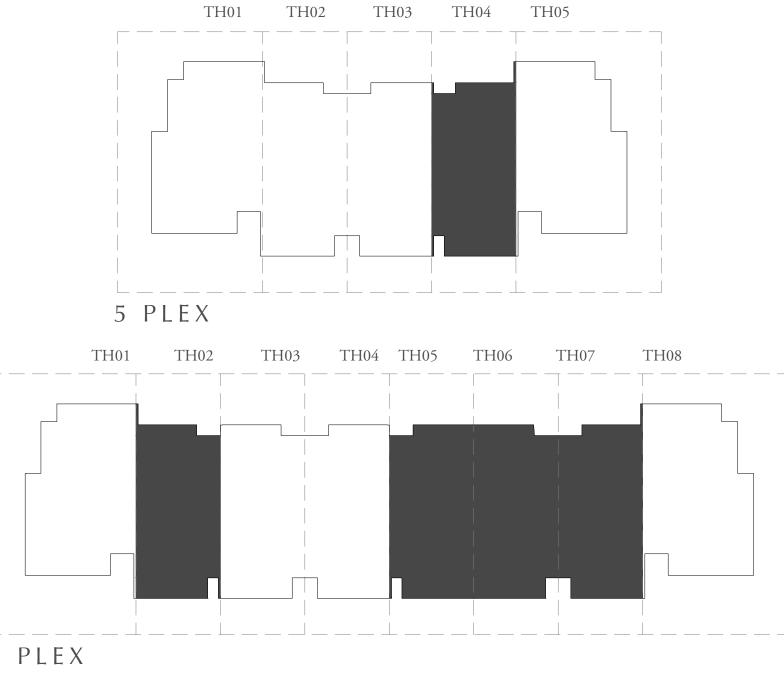

>4 PLEX - TH03<br>5 PLEX - TH02<br>6 PLEX - TH02 | 2043.64 SQ.FT. | 189.86 SQ.M. |
| 5 PLEX - TH03<br>6 PLEX - TH03<br>8 PLEX - TH03<br>8 PLEX - TH04 | 2037.50 SQ.FT. | 189.29 SQ.M. |











FIRST FLOOR





### RUBA

### MANAR COLLECTION

# 3 BEDROOM - B

| UNIT                           | TOTAL AREA     |              |
|--------------------------------|----------------|--------------|
| 5 PLEX - TH04<br>6 PLEX - TH05 | 2086.05 SQ.FT. | 193.80 SQ.M. |
| 6 PLEX - TH04                  | 2080.02 SQ.FT. | 193.24 SQ.M. |
| 8 PLEX - TH02                  | 2086.15 SQ.FT. | 193.81 SQ.M. |
| 8 PLEX - TH05                  | 2079.91 SQ.FT. | 193.23 SQ.M. |
| 8 PLEX - TH06                  | 2076.57 SQ.FT. | 192.92 SQ.M. |
| 8 PLEX - TH07                  | 2082.71 SQ.FT. | 193.49 SQ.M. |











FIRST FLOOR







# FIDU PROPERTIES

菲|度|房|地|产

CHINA - DUBAI

800299 299.COM