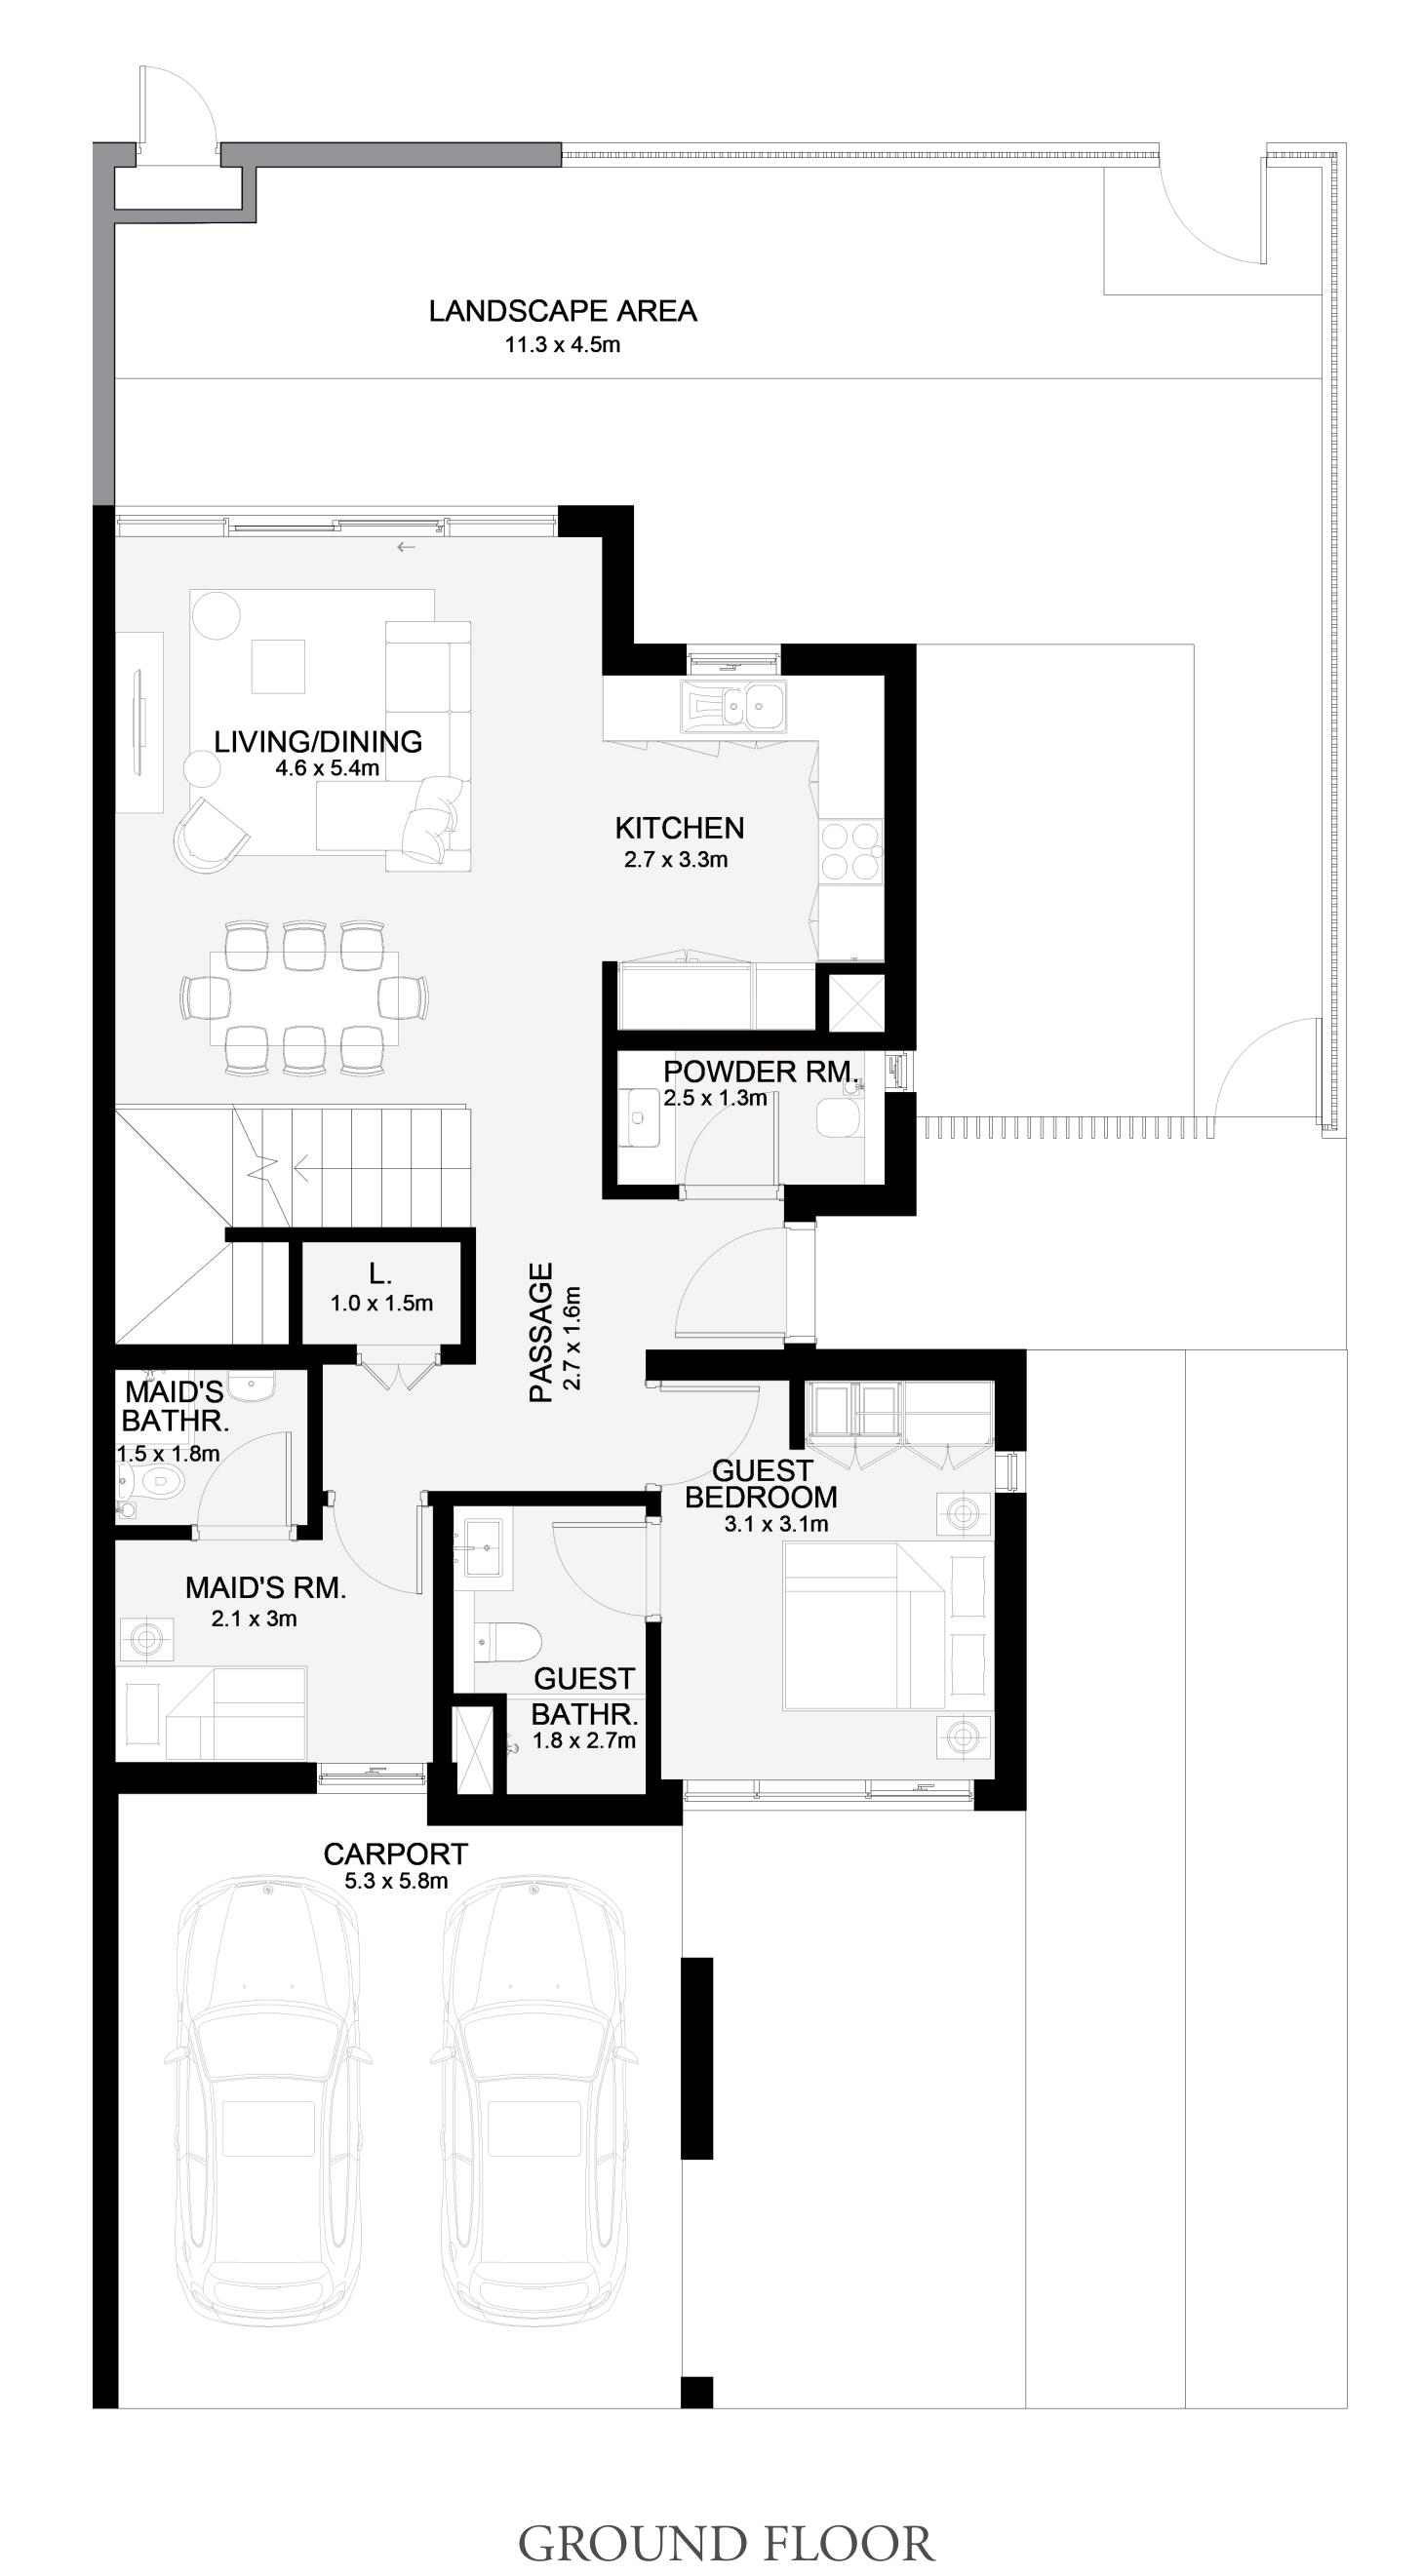

# 4 BEDROOM

| UNIT                                                                                                            | TOTAL AREA     |              |
|-----------------------------------------------------------------------------------------------------------------|----------------|--------------|
| 4 PLEX - TH01 4 PLEX - TH04 5 PLEX - TH01 5 PLEX - TH05 6 PLEX - TH01 6 PLEX - TH06 8 PLEX - TH01 8 PLEX - TH08 | 2507.67 SQ.FT. | 232.97 SQ.M. |

### KEY PLAN

FIRST FLOOR