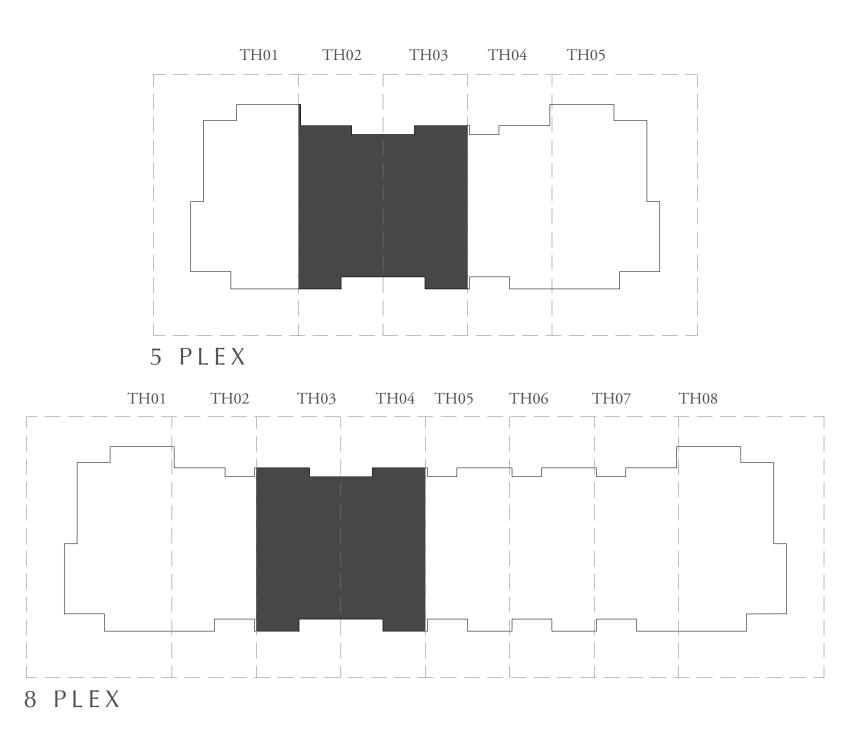

------------------------|----------------|--------------|
| 4 PLEX - TH01 4 PLEX - TH04 5 PLEX - TH01 5 PLEX - TH05 6 PLEX - TH01 6 PLEX - TH06 8 PLEX - TH01 8 PLEX - TH08 | 2507.67 SQ.FT. | 232.97 SQ.M. |

### KEY PLAN







FIRST FLOOR





### RUBA

### SIRAJ COLLECTION

# 3 BEDROOM - A

| UNIT                                            | TOTAL AREA     |              |
|-------------------------------------------------|----------------|--------------|
| 4 PLEX - TH02<br>4 PLEX - TH03<br>5 PLEX - TH02 | 2044.82 SQ.FT. | 189.97 SQ.M. |
| 5 PLEX - TH03<br>6 PLEX - TH03<br>6 PLEX - TH04 | 2038.58 SQ.FT. | 189.39 SQ.M. |
| 8 PLEX - TH03                                   | 2040.08 SQ.FT. | 189.53 SQ.M. |
| 8 PLEX - TH04                                   | 2071.73 SQ.FT. | 192.47 SQ.M. |











FIRST FLOOR





### RUBA

### SIRAJ COLLECTION

# 3 BEDROOM - B

| UNIT                                                                              | TOTAL AREA     |              |
|-----------------------------------------------------------------------------------|----------------|--------------|
| 5 PLEX - TH04<br>6 PLEX - TH02<br>6 PLEX - TH05<br>8 PLEX - TH02<br>8 PLEX - TH07 | 2087.77 SQ.FT. | 193.96 SQ.M. |
| 8 PLEX - TH05<br>8 PLEX - TH06                                                    | 2081.52 SQ.FT. | 193.38 SQ.M. |











FIRST FLOOR





### RUBA

### ATHEER COLLECTION

# 4 BEDROOM

| UNIT                                                                                | TOTAL AREA     |              |
|-----------------------------------------------------------