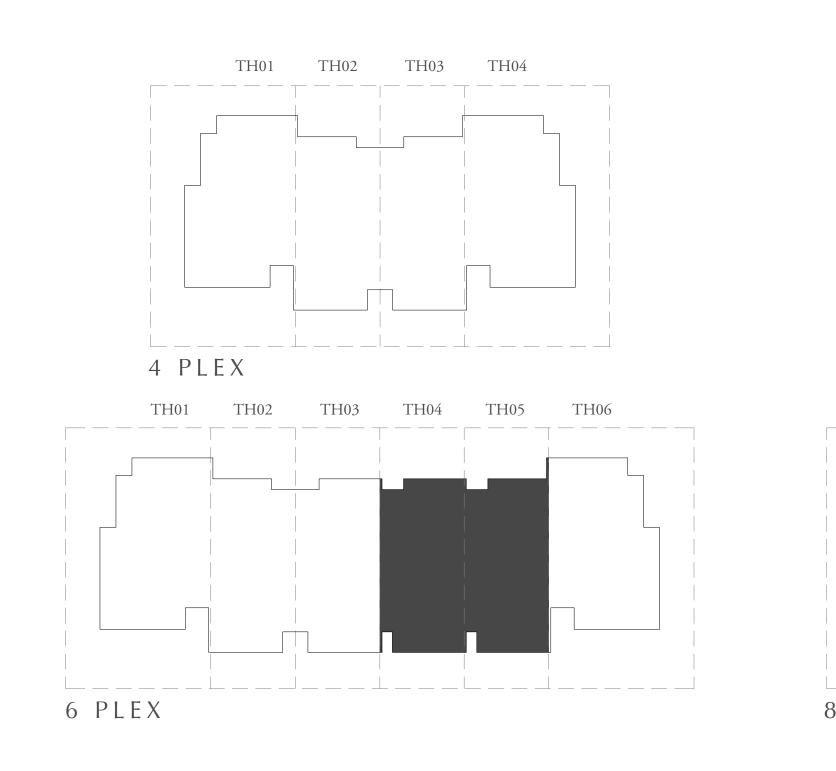

br>4 PLEX - TH03<br>5 PLEX - TH02<br>6 PLEX - TH02 | 2043.64 SQ.FT. | 189.86 SQ.M. |
| 5 PLEX - TH03<br>6 PLEX - TH03<br>8 PLEX - TH03<br>8 PLEX - TH04 | 2037.50 SQ.FT. | 189.29 SQ.M. |











FIRST FLOOR





### RUBA

### MANAR COLLECTION

# 3 BEDROOM - B

| UNIT                           | TOTAL AREA     |              |
|--------------------------------|----------------|--------------|
| 5 PLEX - TH04<br>6 PLEX - TH05 | 2086.05 SQ.FT. | 193.80 SQ.M. |
| 6 PLEX - TH04                  | 2080.02 SQ.FT. | 193.24 SQ.M. |
| 8 PLEX - TH02                  | 2086.15 SQ.FT. | 193.81 SQ.M. |
| 8 PLEX - TH05                  | 2079.91 SQ.FT. | 193.23 SQ.M. |
| 8 PLEX - TH06                  | 2076.57 SQ.FT. | 192.92 SQ.M. |
| 8 PLEX - TH07                  | 2082.71 SQ.FT. | 193.49 SQ.M. |











FIRST FLOOR







# FIDU PROPERTIES

菲|度|房|地|产

CHINA - DUBAI

800299 299.COM