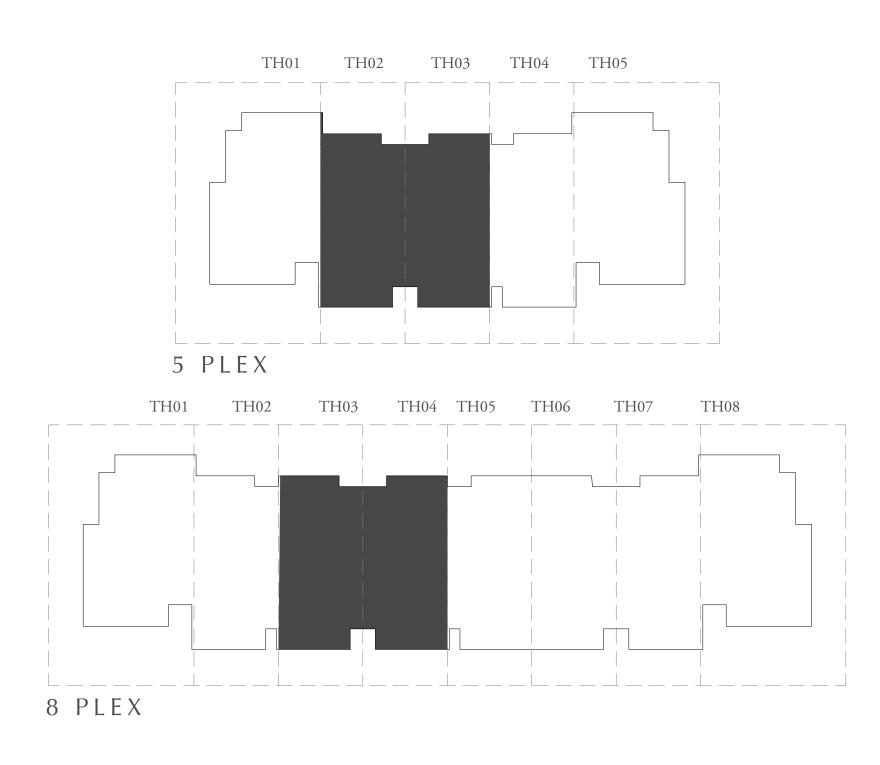

EA     |              |
|-----------------------------------------------------------------------------------------------------------------|----------------|--------------|
| 4 PLEX - TH01 4 PLEX - TH04 5 PLEX - TH01 5 PLEX - TH05 6 PLEX - TH01 6 PLEX - TH06 8 PLEX - TH01 8 PLEX - TH08 | 2483.02 SQ.FT. | 230.68 SQ.M. |







FIRST FLOOR





### RUBA

### MANAR COLLECTION

# 3 BEDROOM - A

| UNIT                                                             | TOTAL AREA     |              |
|------------------------------------------------------------------|----------------|--------------|
| 4 PLEX - TH02<br>4 PLEX - TH03<br>5 PLEX - TH02<br>6 PLEX - TH02 | 2043.64 SQ.FT. | 189.86 SQ.M. |
| 5 PLEX - TH03<br>6 PLEX - TH03<br>8 PLEX - TH03<br>8 PLEX - TH04 | 2037.50 SQ.FT. | 189.29 SQ.M. |











FIRST FLOOR





### RUBA

### MANAR COLLECTION

# 3 BEDROOM - B

| UNIT                           | TOTAL AREA     |              |
|--------------------------------|----------------|--------------|
| 5 PLEX - TH04<br>6 PLEX - TH05 | 2086.05 SQ.FT. | 193.80 SQ.M. |
| 6 PLEX - TH04                  | 2080.02 SQ.FT. | 193.24 SQ.M. |
| 8 PLEX - TH02                  | 2086.15 SQ.FT. | 193.81 SQ.M. |
| 8 PLEX - TH05                  | 2079.91 SQ.FT. | 193.23 SQ.M. |
| 8 PLEX - TH06                  | 2076.57 SQ.FT. | 192.92 SQ.M. |
| 8 PLEX - TH07                  | 2082.71 SQ.FT. | 193.49 SQ.M. |











FIRST FLOOR







# FIDU PROPERTIES

菲|度|房|地|产

CHINA - DUBAI

800299 299.COM