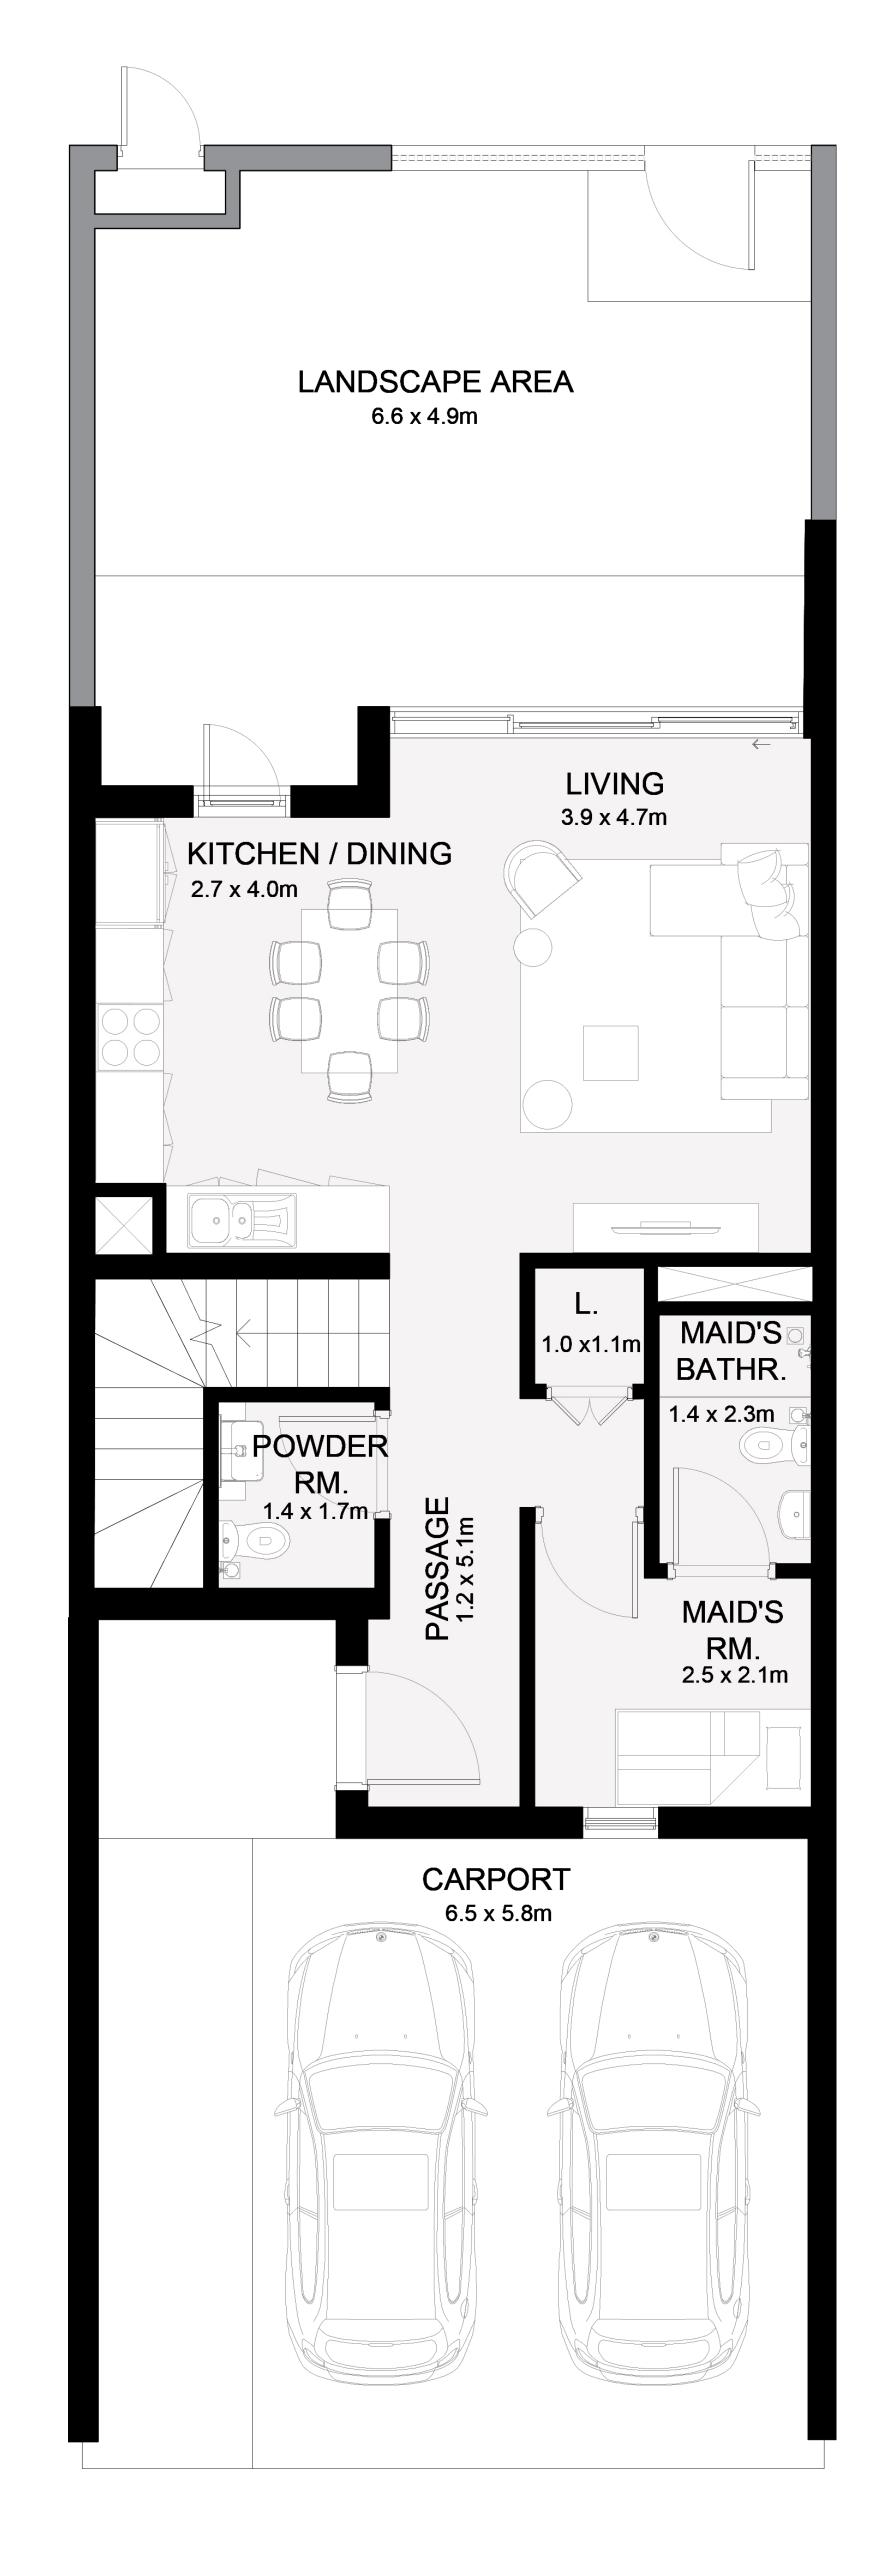

PLEX - TH03<br>5 PLEX - TH02<br>6 PLEX - TH02 | 2043.64 SQ.FT. | 189.86 SQ.M. |
| 5 PLEX - TH03<br>6 PLEX - TH03<br>8 PLEX - TH03<br>8 PLEX - TH04 | 2037.50 SQ.FT. | 189.29 SQ.M. |











FIRST FLOOR





### RUBA

### MANAR COLLECTION

# 3 BEDROOM - B

| UNIT                           | TOTAL AREA     |              |
|--------------------------------|----------------|--------------|
| 5 PLEX - TH04<br>6 PLEX - TH05 | 2086.05 SQ.FT. | 193.80 SQ.M. |
| 6 PLEX - TH04                  | 2080.02 SQ.FT. | 193.24 SQ.M. |
| 8 PLEX - TH02                  | 2086.15 SQ.FT. | 193.81 SQ.M. |
| 8 PLEX - TH05                  | 2079.91 SQ.FT. | 193.23 SQ.M. |
| 8 PLEX - TH06                  | 2076.57 SQ.FT. | 192.92 SQ.M. |
| 8 PLEX - TH07                  | 2082.71 SQ.FT. | 193.49 SQ.M. |











FIRST FLOOR







# FIDU PROPERTIES

菲|度|房|地|产

CHINA - DUBAI

800299 299.COM