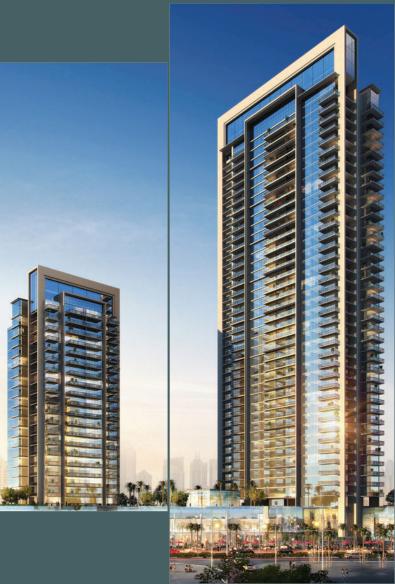

Oriented towards the vibrant heart of the district on Mohammed Bin Rashid Boulevard, BLVD Crescent boasts large private balconies that flood apartments with natural light, while ensuring absolute privacy. Prime apartments enjoy phenomenal vistas towards the Old Town and across Burj Lake. Inspired by contemporary high rise design,the towers are clad in an impressive stone and glass. BLVD Crescent is landscaped with luxuriant greenery and a glittering curtain of water lights up the lower façade below the infinity pool.