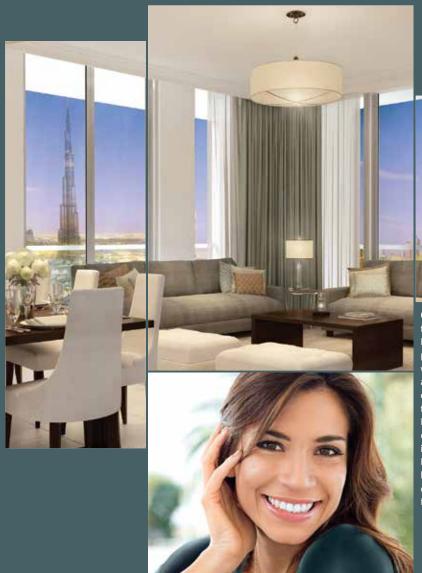

## INTERIORS:

- Floor to Ceiling Windows with Spectacular Views of Downtown Dubai
- Fully Equipped Kitchens
- Marble Floors
- Luxurious Fittings & Finishing

|               | Total Area sq ft<br>Smallest Largest |       |
|---------------|--------------------------------------|-------|
| One-bedroom   | 838                                  | 1,529 |
| Two-bedroom   | 1,404                                | 2,311 |
| Three-bedroom | 1,957                                | 2,767 |
| Four-bedroom  | 2,852                                | 2,852 |