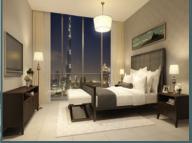

## INTERIORS:

- Floor to Ceiling Windows with Spectacular Views of Downtown Dubai
- Fully Equipped Kitchens
- Marble Floors
- Luxurious Fittings & Finishing

|               | Total Area sq ft<br>Smallest Largest |       |
|---------------|--------------------------------------|-------|
| One-bedroom   | 838                                  | 1,529 |
| Two-bedroom   | 1,404                                | 2,311 |
| Three-bedroom | 1,957                                | 2,767 |
| Four-bedroom  | 2,852                                | 2,852 |