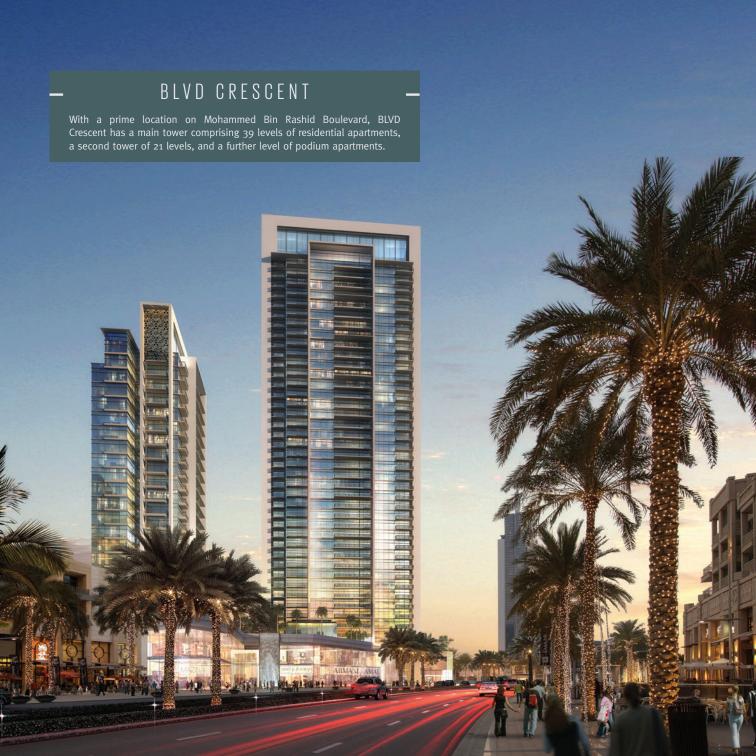

Oriented towards the vibrant heart of the district on Mohammed Bin Rashid Boulevard, BLVD Crescent boasts large private balconies that flood apartments with natural light, while ensuring absolute privacy. Prime apartments enjoy phenomenal vistas towards the Old Town and across Burj Lake. Inspired by contemporary high rise design,the towers are clad in an impressive stone and glass. BLVD Crescent is landscaped with luxuriant greenery and a glittering curtain of water lights up the lower façade below the infinity pool.