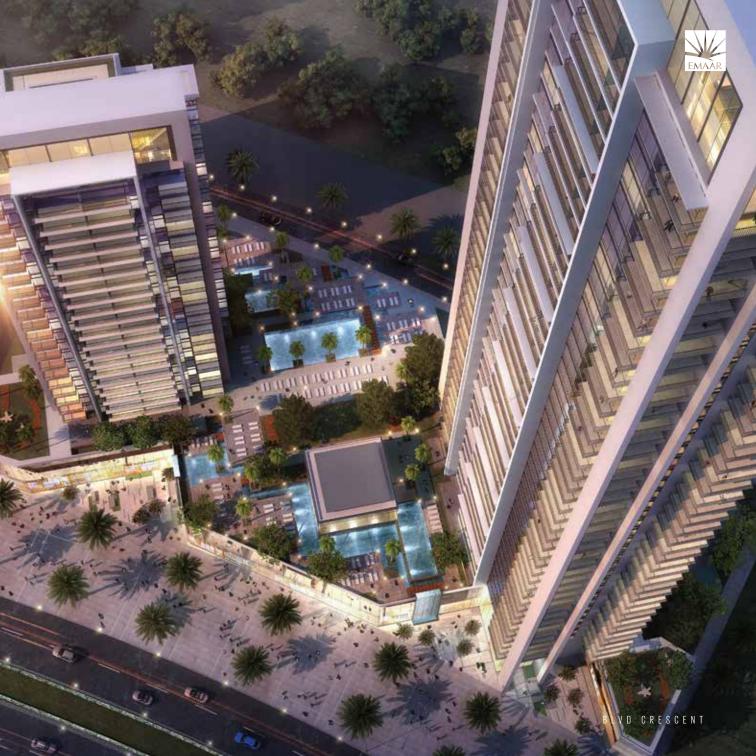

Oriented towards the vibrant heart of the district on Mohammed Bin Rashid Boulevard, BLVD Crescent boasts large private balconies that flood apartments with natural light, while ensuring absolute privacy. Prime apartments enjoy phenomenal vistas towards the Old Town and across Burj Lake. Inspired by contemporary high rise design,the towers are clad in an impressive stone and glass. BLVD Crescent is landscaped with luxuriant greenery and a glittering curtain of water lights up the lower façade below the infinity pool.

## **AMENITIES:**

- Landscaped Podium Level with Water Features
- Infinity Lap Pool
- Fully Equipped Gymnasium
- BBQ Areas
- Children's Play Area
- Private Function Facilities