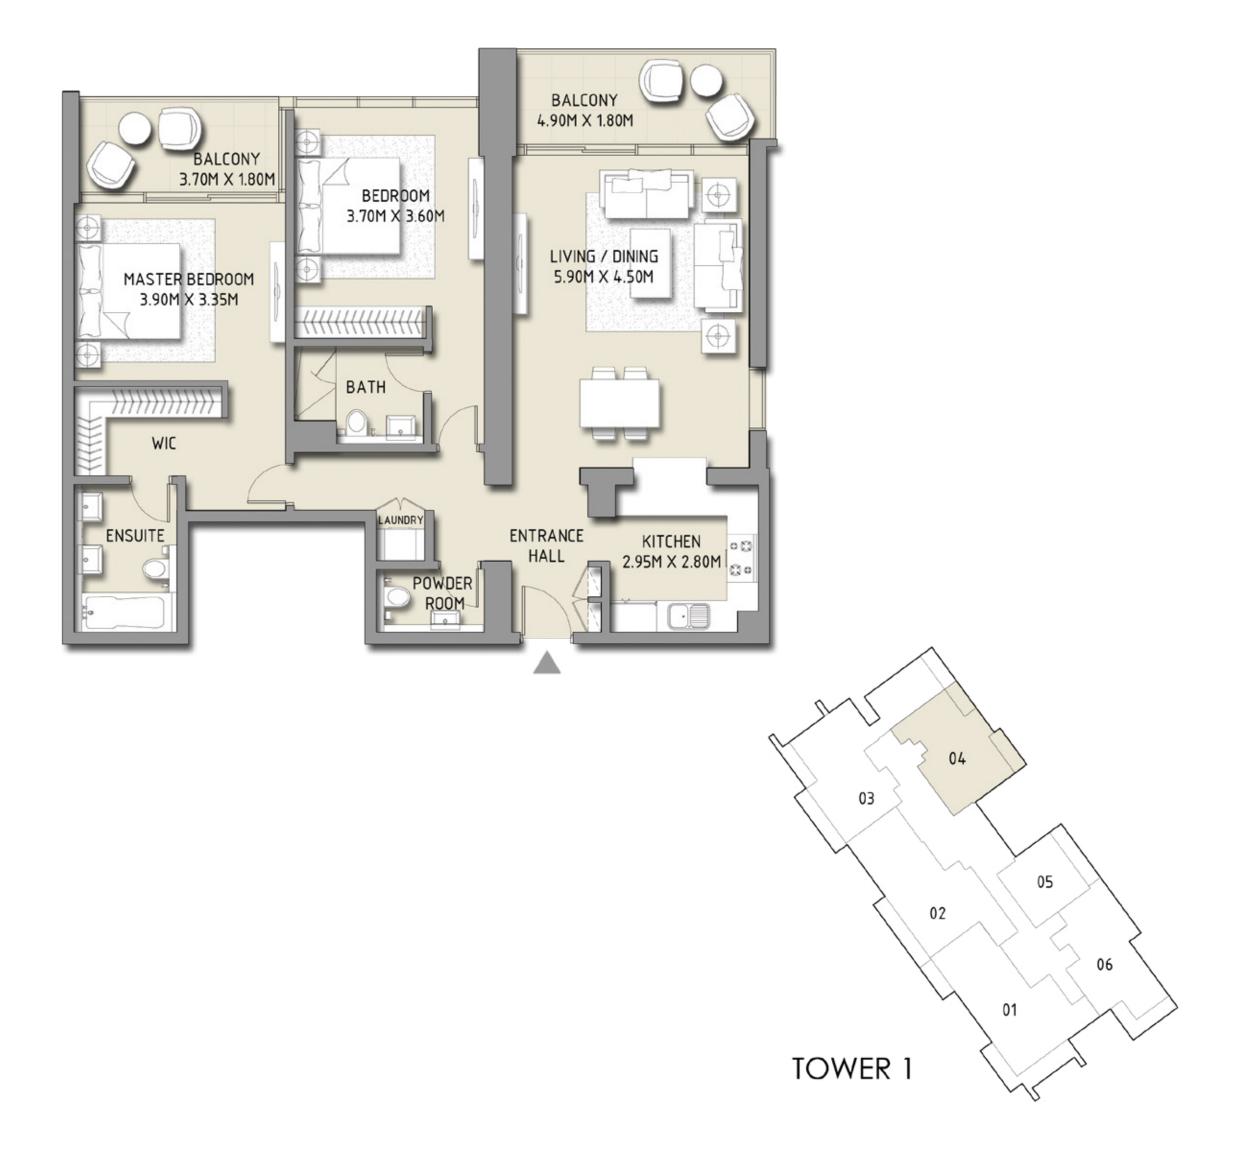

#### 1 BEDROOM

UNIT 4

| SUITE AREA   | 770.80 SQ.FT. | 71.61 SQ.M. |
|--------------|---------------|-------------|
| BALCONY AREA | 176.10 SQ.FT. | 16.36 SQ.M. |
| TOTAL AREA   | 946.90 SQ.FT. | 87.97 SQ.M. |