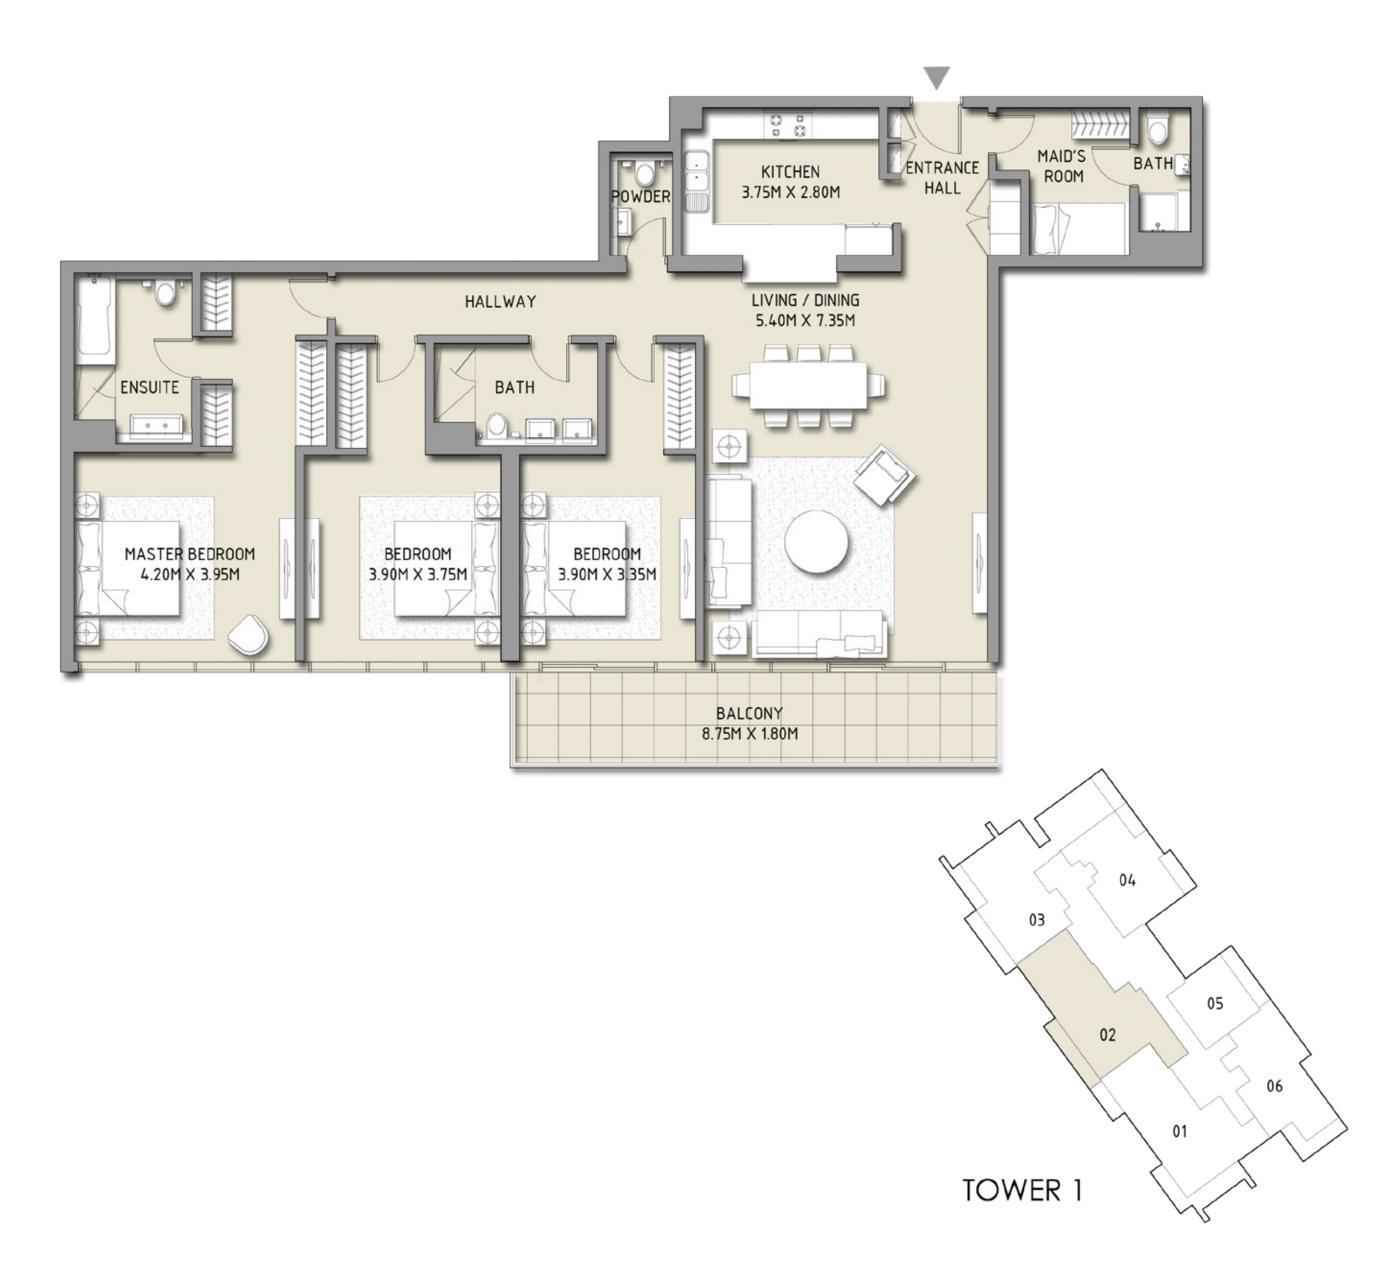

## BLVD CRESCENT

LEVEL 02 - 12 TOWER 1

#### 2 BEDROOM

UNIT 3

| SUITE AREA   | 1366.80 SQ.FT. | 126.98 SQ.M. |
|--------------|----------------|--------------|
| BALCONY AREA | 257.58 SQ.FT.  | 23.93 SQ.M.  |
| TOTAL AREA   | 1624.38 SQ.FT. | 150.91 SQ.M. |