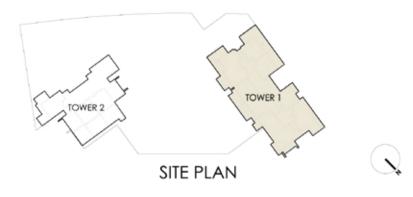

eparating one unit from another unit, the exterior face of all exterior walls, and the exterior face of the corridor wall enclosing the adjoining unit. 6. Calculation of balcony area is measured as the area bounded by the centre line of demising or partition walls separating one unit from another unit, the outmost face of the enclosing guard and the external face of the unit adjoining the balcony. 7. The units are measured at typical floor in the building. Columns may vary in size depending on the floor level.



### BLVD CRESCENT

LEVEL 12 - 9 - 20 - 22 - 29 - 31 - 37 TOWER 1

#### 3 BEDROOM

| SUITE AREA   | 1840.95 SQ.FT. | 171.03 SQ.M. |
|--------------|----------------|--------------|
| BALCONY AREA | 384.59 SQ.FT.  | 35.73 SQ.M.  |
| TOTAL AREA   | 2225.55 SQ.FT. | 206.76 SQ.M. |





Disclaimer: 1. All room dimensions are measured to structural elements and exclude wall finishes and construction tolerances. 2. All dimensions have been provided by our consultant architects. 3. All materials, dimensions & drawings are approximate. Information is subject to change without notice. 4. Actual suite area may vary from the stated area. Drawings not to scale. The developer reserves the right to make revisions. 5. Calculation of suite area is measured as the area bounded by the centre line of demising or partition walls separating one unit from another unit, the exterior face of all exterior walls, and the exterior face of the corridor wall enclosing the adjoining unit. 6. Calculation of balcony area is measured as the area bounded by the centre line of demising or partition w