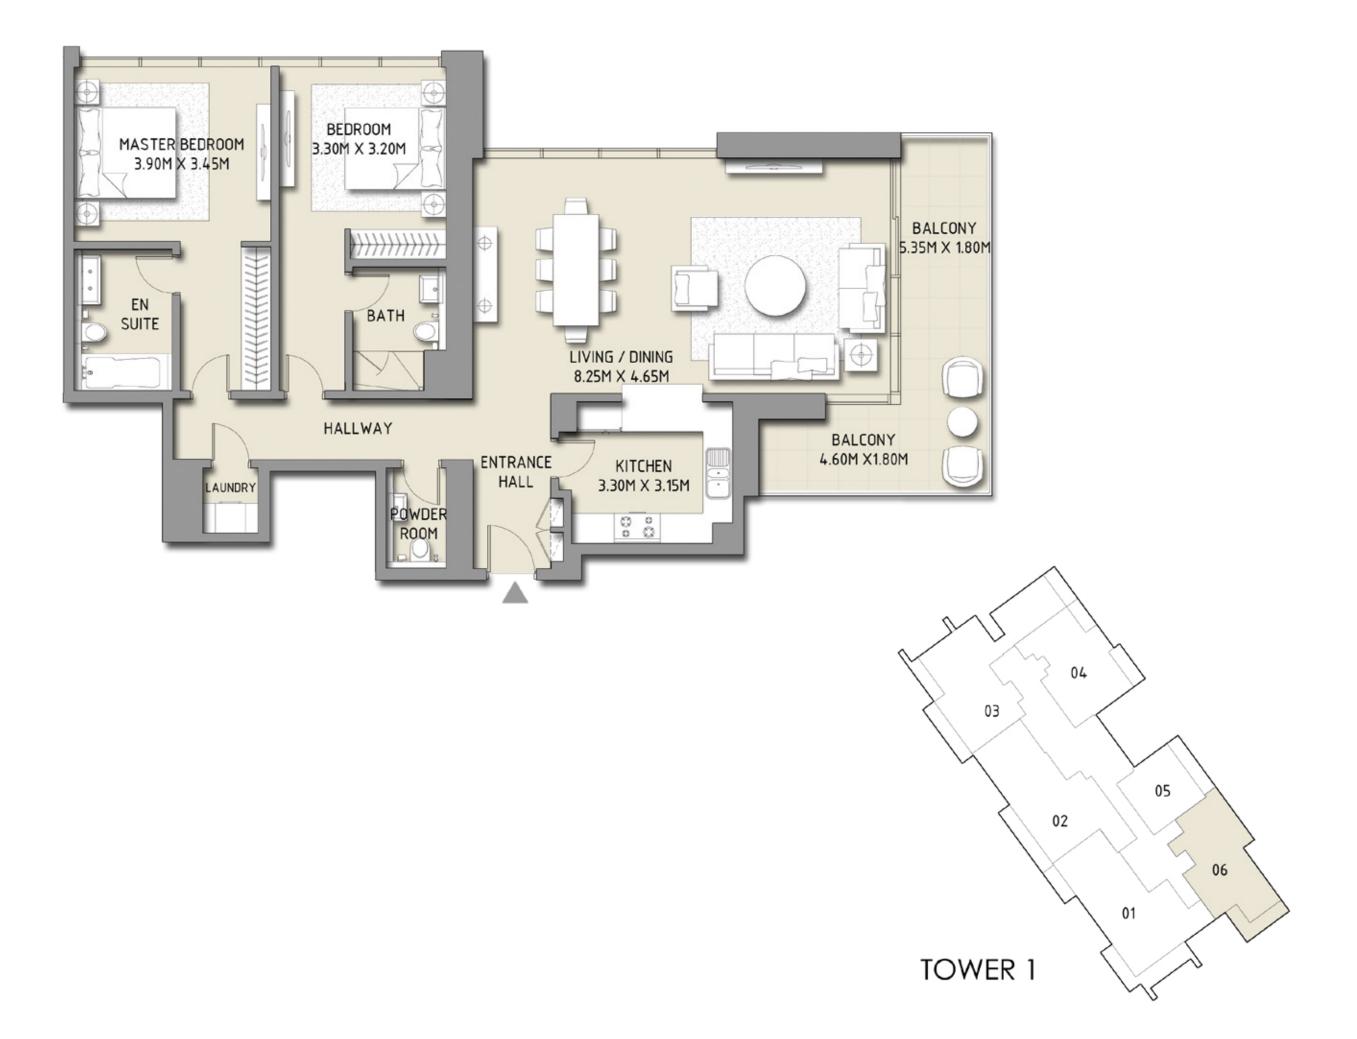

#### 1 BEDROOM

UNIT 6

| SUITE AREA   | 741.74 SQ.FT. | 68.91 SQ.M. |
|--------------|---------------|-------------|
| BALCONY AREA | 164.36 SQ.FT. | 15.27 SQ.M. |
| TOTAL AREA   | 906.11 SQ.FT. | 84.18 SQ.M. |