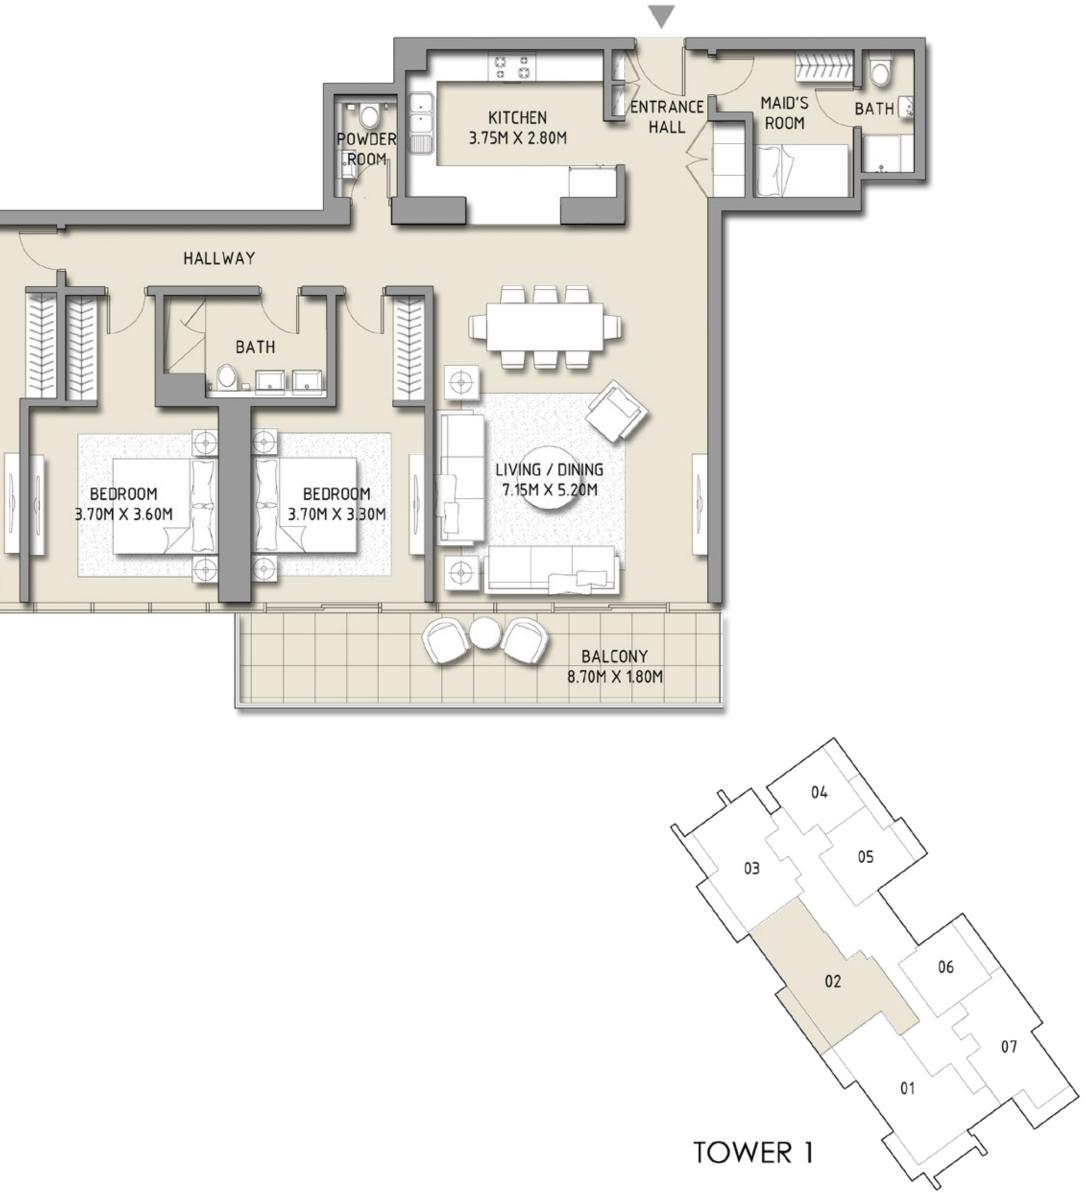

#### 2 BEDROOM

| SUITE AREA   | 1350.44 SQ.FT. | 125.46 SQ.M. |
|--------------|----------------|--------------|
| BALCONY AREA | 188.37 SQ.FT.  | 17.50 SQ.M.  |
| TOTAL AREA   | 1538.81 SQ.FT. | 142.96 SQ.M. |