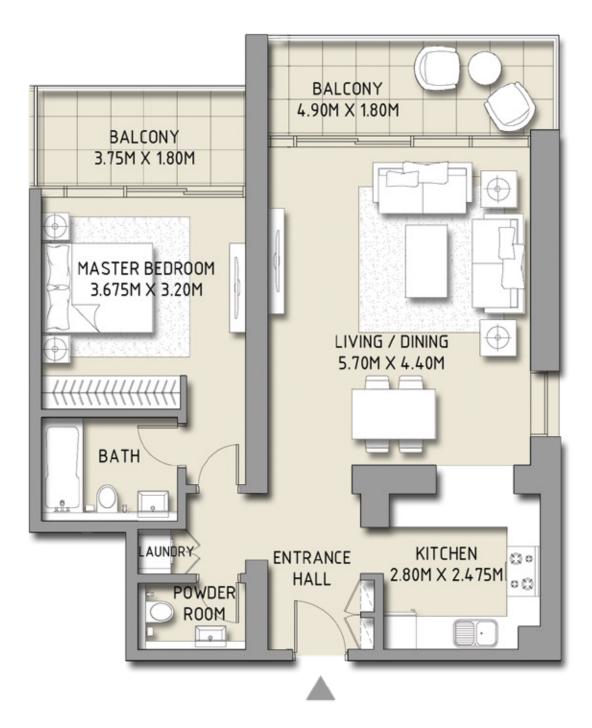

#### 1 BEDROOM

UNIT 5

| Suite Area   | 826.24 SQ.FT.  | 76.76 SQ.M. |
|--------------|----------------|-------------|
| BALCONY AREA | 175.13 SQ.FT.  | 16.27 SQ.M. |
| TOTAL AREA   | 1001.37 SQ.FT. | 93.03 SQ.M. |

## BLVD CRESCENT

LEVEL 02 - 12 TOWER 1