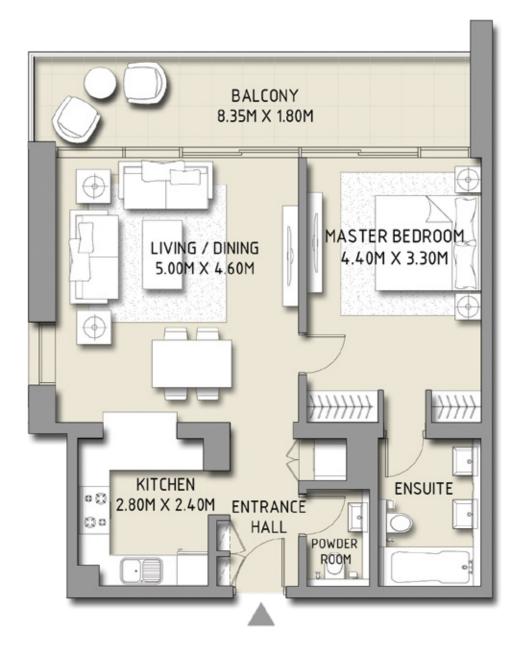

#### 1 BEDROOM

UNIT 4

| SUITE AREA   | 770.80 SQ.FT. | 71.61 SQ.M. |
|--------------|---------------|-------------|
| BALCONY AREA | 176.10 SQ.FT. | 16.36 SQ.M. |
| TOTAL AREA   | 946.90 SQ.FT. | 87.97 SQ.M. |