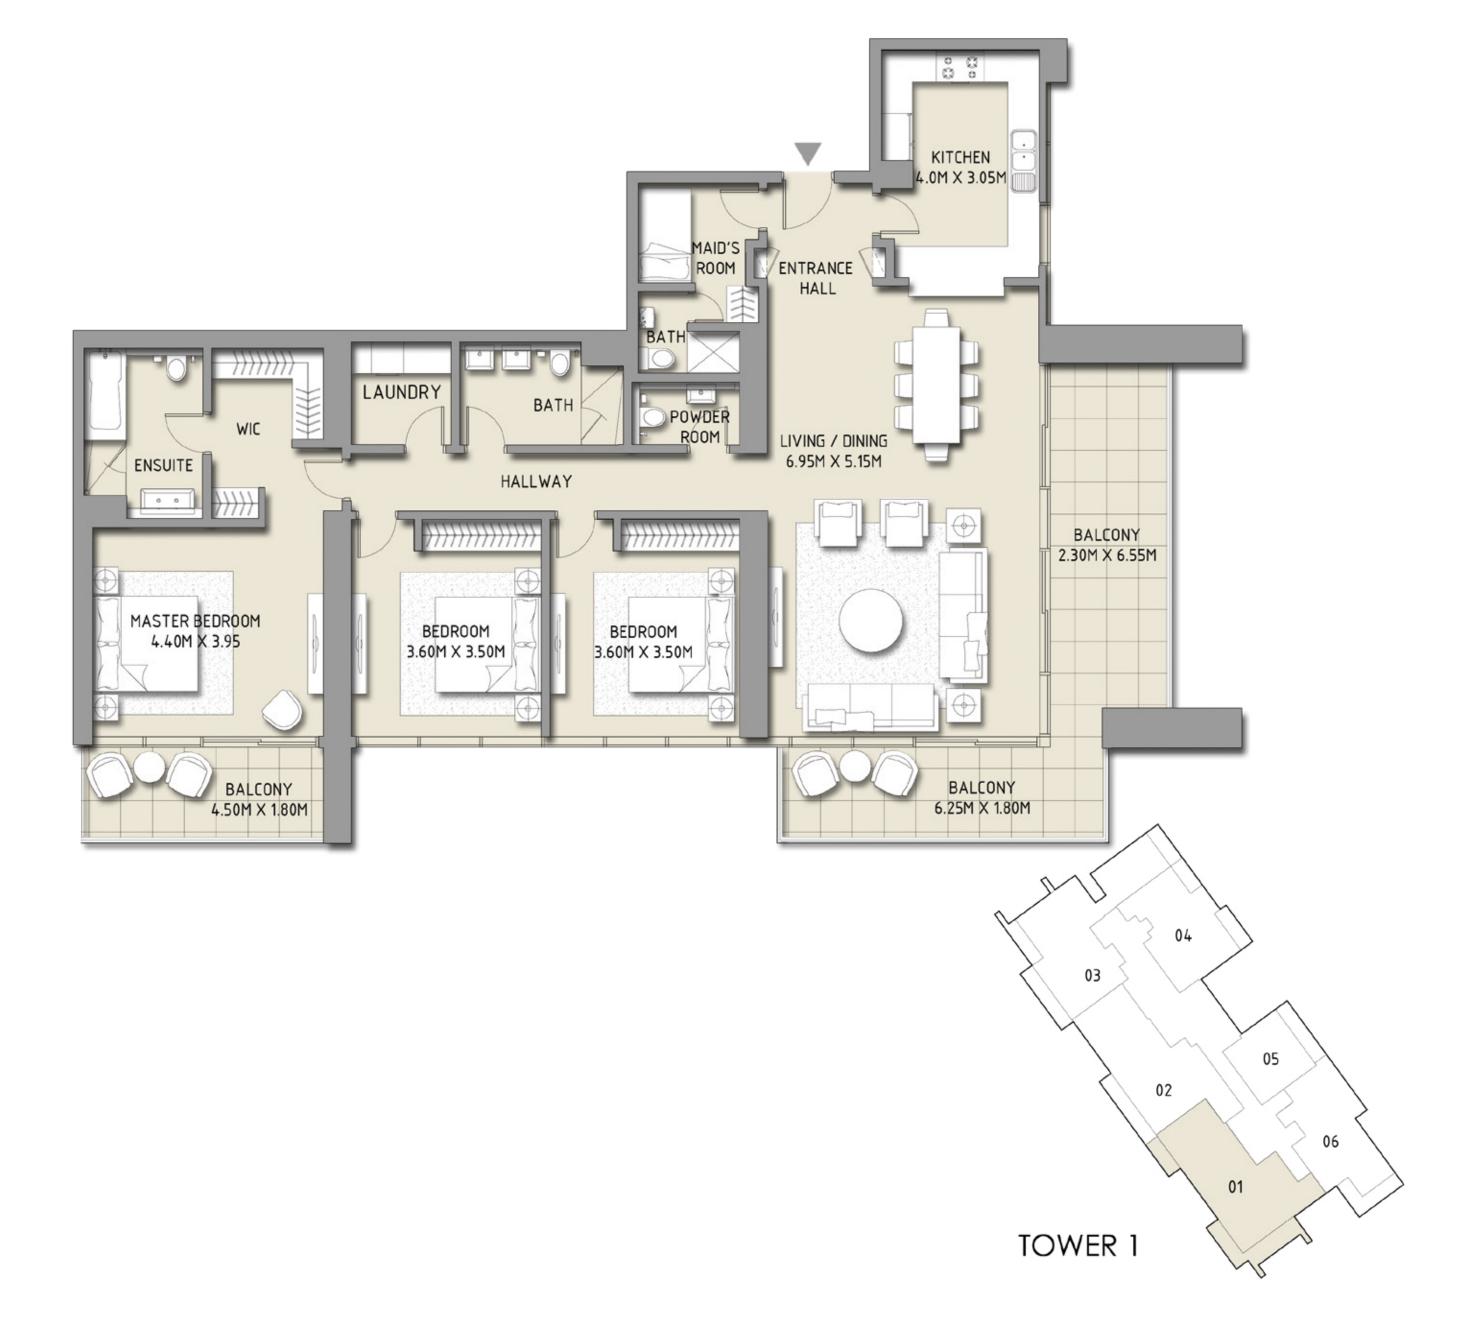

#### 3 BEDROOM

| SUITE AREA   | 1765.50 SQ.FT. | 164.02 SQ.M. |
|--------------|----------------|--------------|
| BALCONY AREA | 384.59 SQ.FT.  | 35.73 SQ.M.  |
| TOTAL AREA   | 2150.09 SQ.FT. | 199.75 SQ.M. |

#### 3 BEDROOM

| SUITE AREA   | 1840.95 SQ.FT. | 171.03 SQ.M. |
|--------------|----------------|--------------|
| BALCONY AREA | 384.59 SQ.FT.  | 35.73 SQ.M.  |
| TOTAL AREA   | 2225.55 SQ.FT. | 206.76 SQ.M. |

#### 3 BEDROOM

| SUITE AREA   | 1841.60 SQ.FT. | 171.09 SQ.M. |
|--------------|----------------|--------------|
| BALCONY AREA | 356.07 SQ.FT.  | 33.08 SQ.M.  |
| TOTAL AREA   | 2197.67 SQ.FT. | 204.17 SQ.M. |