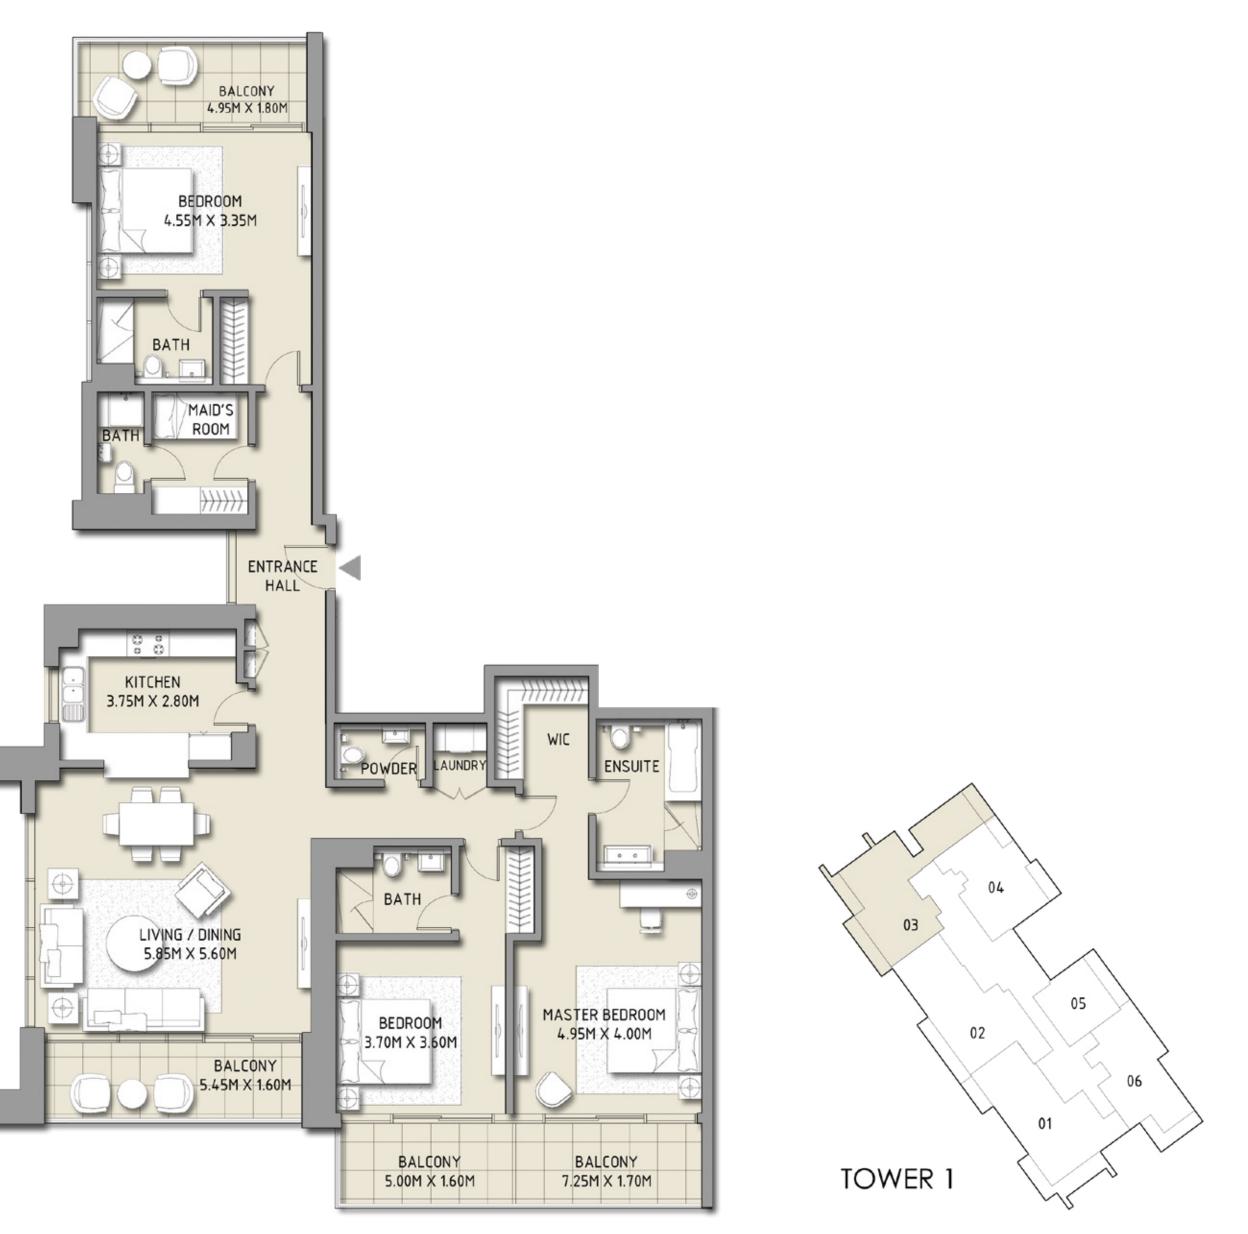

## BLVD CRESCENT

LEVEL 02 - 12 TOWER 1

#### 3 BEDROOM

UNIT 2

| SUITE AREA   | 1785.41 SQ.FT. | 165.87 SQ.M. |
|--------------|----------------|--------------|
| BALCONY AREA | 171.90 SQ.FT.  | 15.97 SQ.M.  |
| TOTAL AREA   | 1957.31 SQ.FT. | 181.84 SQ.M. |