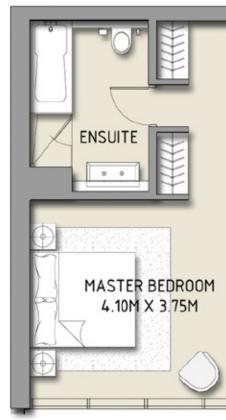

#### 2 BEDROOM

UNIT 3

| SUITE AREA   | 1366.80 SQ.FT. | 126.98 SQ.M. |
|--------------|----------------|--------------|
| BALCONY AREA | 257.58 SQ.FT.  | 23.93 SQ.M.  |
| TOTAL AREA   | 1624.38 SQ.FT. | 150.91 SQ.M. |