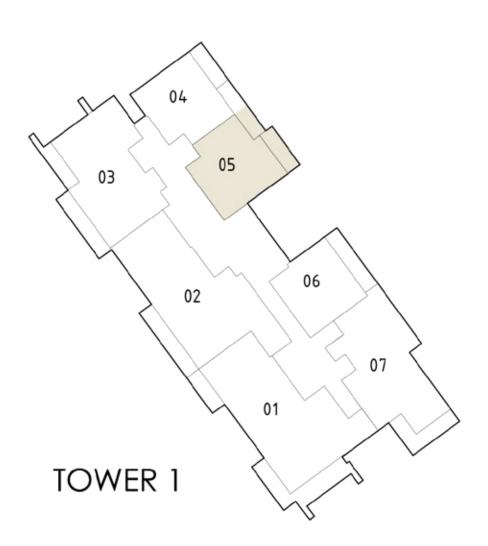

#### 1 BEDROOM

UNIT 5

| Suite Area   | 826.24 SQ.FT.  | 76.76 SQ.M. |
|--------------|----------------|-------------|
| BALCONY AREA | 175.13 SQ.FT.  | 16.27 SQ.M. |
| TOTAL AREA   | 1001.37 SQ.FT. | 93.03 SQ.M. |