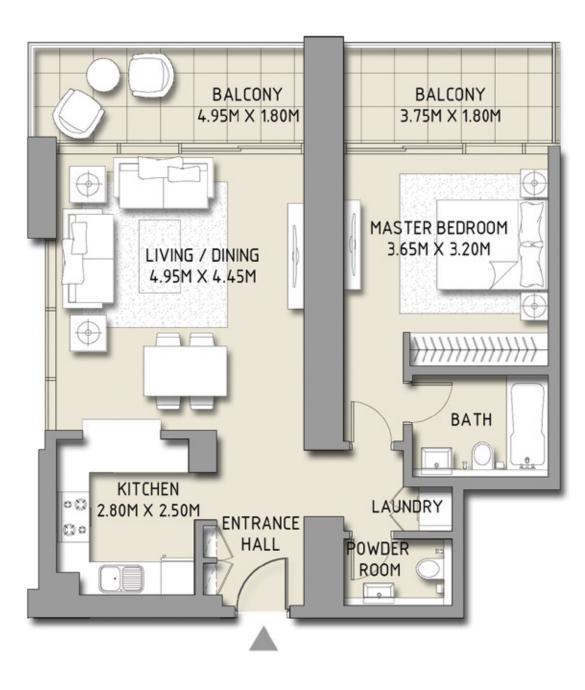

#### 1 BEDROOM

UNIT 4

| SUITE AREA   | 770.80 SQ.FT. | 71.61 SQ.M. |
|--------------|---------------|-------------|
| BALCONY AREA | 176.10 SQ.FT. | 16.36 SQ.M. |
| TOTAL AREA   | 946.90 SQ.FT. | 87.97 SQ.M. |

## BLVD CRESCENT

LEVEL 02 - 12 TOWER 1