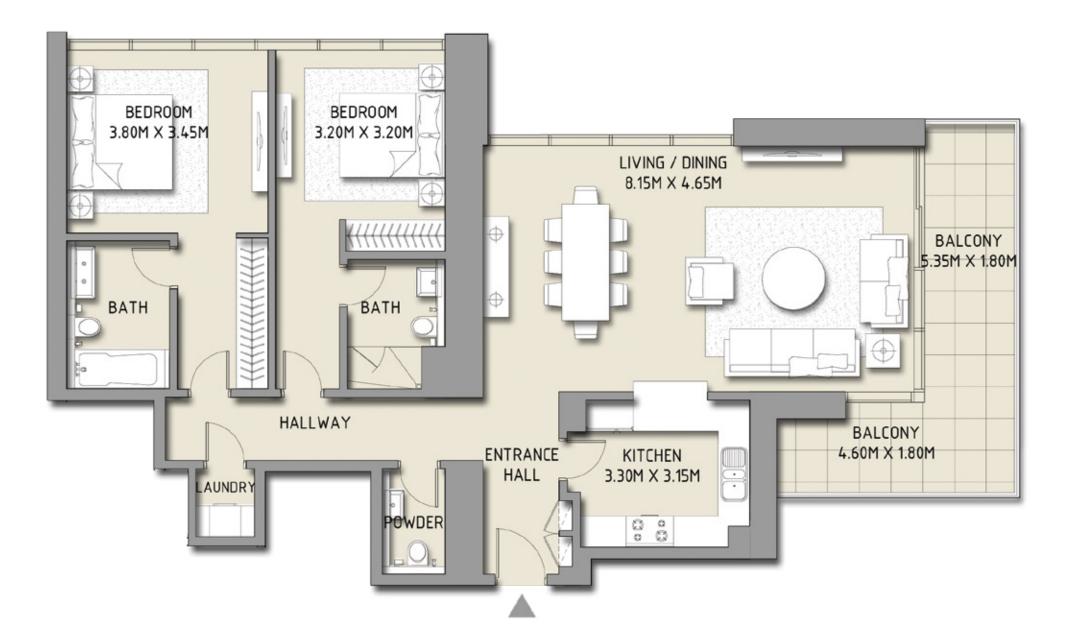

#### 2 BEDROOM

UNIT 3

| SUITE AREA   | 1366.80 SQ.FT. | 126.98 SQ.M. |
|--------------|----------------|--------------|
| BALCONY AREA | 257.58 SQ.FT.  | 23.93 SQ.M.  |
| TOTAL AREA   | 1624.38 SQ.FT. | 150.91 SQ.M. |