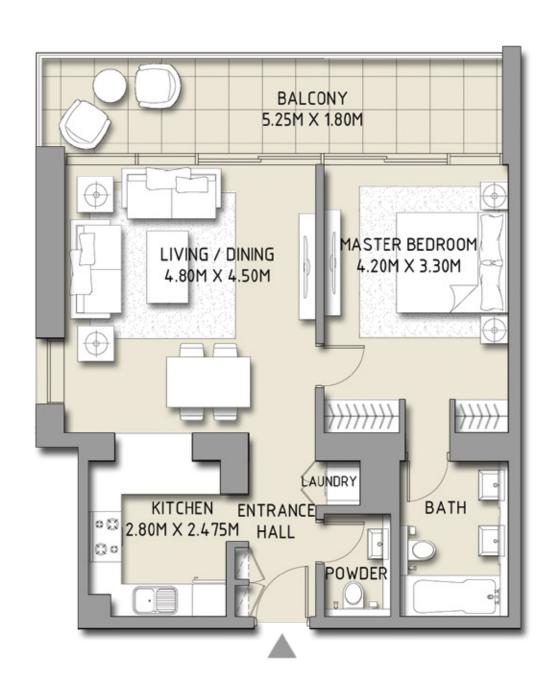

#### 1 BEDROOM

UNIT 5

| Suite Area   | 826.24 SQ.FT.  | 76.76 SQ.M. |
|--------------|----------------|-------------|
| BALCONY AREA | 175.13 SQ.FT.  | 16.27 SQ.M. |
| TOTAL AREA   | 1001.37 SQ.FT. | 93.03 SQ.M. |