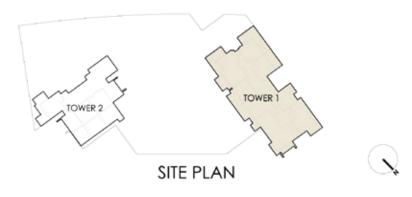

# BLVD CRESCENT

## FLOOR PLANS

DOWNTOWN DUBAI

## BLVD CRESCENT

LEVEL 02 - 12 TOWER 1

#### 3 BEDROOM

UNIT 2

| SUITE AREA   | 1785.41 SQ.FT. | 165.87 SQ.M. |
|--------------|----------------|--------------|
| BALCONY AREA | 171.90 SQ.FT.  | 15.97 SQ.M.  |
| TOTAL AREA   | 1957.31 SQ.FT. | 181.84 SQ.M. |





without notice. 4. Actual suite area may vary from the stated area. Drawings not to scale. The developer reserves the right to make revisions. 5. Calculation of suite area is measured as the area bounded by the centre line of demising or partition walls separating one unit from another unit, the exterior face of all exterior walls, and the exterior face of the corridor wall enclosing the adjoining unit. 6. Calculation of balcony area is measured as the area bounded by the centre line of demising or partition walls separating one unit from another unit, the outmost face of the enclosing guard and the external face of the unit adjoining the balcony. 7. The units are measured at typical floor in the building. Columns may vary in size depending on the floor level.



Disclaimer: 1. All room