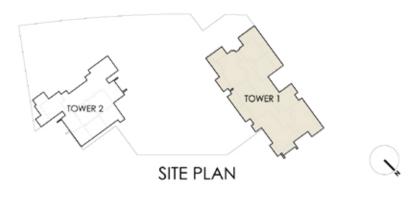

separating one unit from another unit, the exterior face of all exterior walls, and the exterior face of the corridor wall enclosing the adjoining unit. 6. Calculation of balcony area is measured as the area bounded by the centre line of demising or partition walls separating one unit from another unit, the outmost face of the enclosing guard and the external face of the unit adjoining the balcony. 7. The units are measured at typical floor in the building. Columns may vary in size depending on the floor level.



## BLVD CRESCENT

LEVEL 13 - 20 - 22 - 29 - 37 TOWER 1

#### 3 BEDROOM

UNIT 2

| SUITE AREA   | 1797.14 SQ.FT. | 166.96 SQ.M. |
|--------------|----------------|--------------|
| BALCONY AREA | 171.90 SQ.FT.  | 15.97 SQ.M.  |
| TOTAL AREA   | 1969.04 SQ.FT. | 182.93 SQ.M. |







## BLVD CRESCENT

LEVEL 13 - 20 - 22 - 13 TOWER 1

#### 3 BEDROOM

| SUITE AREA   | 1841.60 SQ.FT. | 171.09 SQ.M. |
|--------------|----------------|--------------|
| BALCONY AREA | 356.07 SQ.FT.  | 33.08 SQ.M.  |
| TOTAL AREA   | 2197.67 SQ.FT. | 204.17 SQ.M. |









## BLVD CRESCENT

LEVEL 13 - 20 - 22 - 37 TOWER 1

#### 2 BEDROOM

| SUITE AREA   | 1228.59 SQ.FT. | 114.14 SQ.M. |
|--------------|----------------|--------------|
| BALCONY AREA | 175.67 SQ.FT.  | 16.32 SQ.M.  |
| TOTAL AREA   | 1404.26 SQ.FT. | 130.46 SQ.M. |





Disclaimer: 1. All room dimensions are measured to structural elements and exclude wall finishes and construction tolerances. 2. All dimensions have been provided by our consultant architects. 3. All materials, dimensions & drawings are approximate. Inform