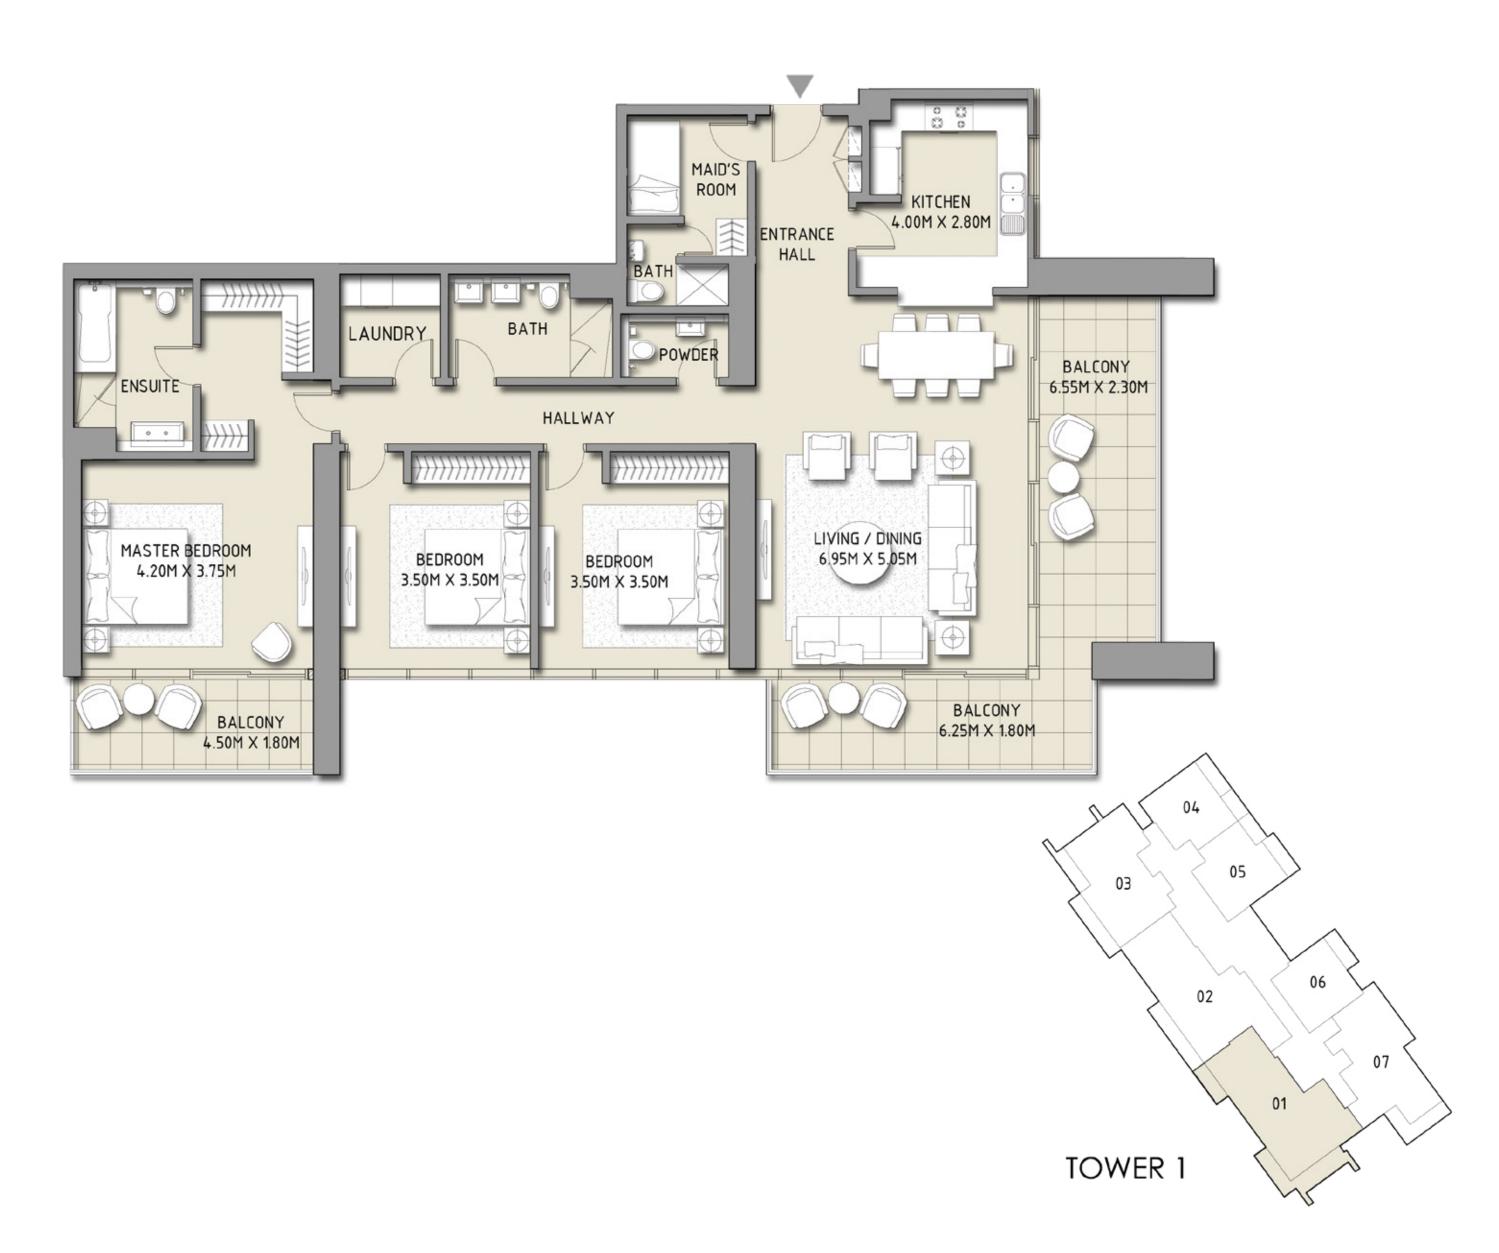

#### 3 BEDROOM

UNIT 2

| SUITE AREA   | 1785.41 SQ.FT. | 165.87 SQ.M. |
|--------------|----------------|--------------|
| BALCONY AREA | 171.90 SQ.FT.  | 15.97 SQ.M.  |
| TOTAL AREA   | 1957.31 SQ.FT. | 181.84 SQ.M. |