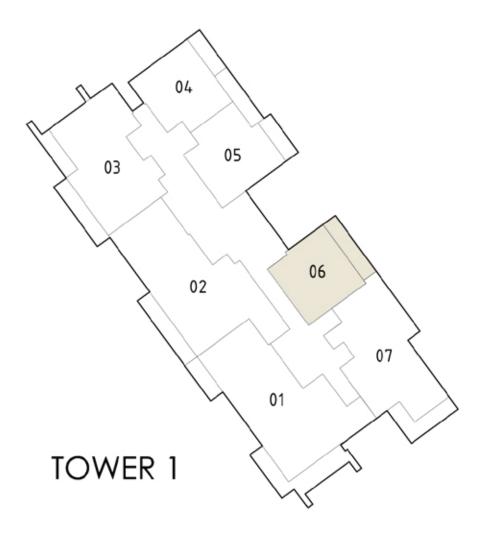

#### 1 BEDROOM

UNIT 6

| SUITE AREA   | 741.74 SQ.FT. | 68.91 SQ.M. |
|--------------|---------------|-------------|
| BALCONY AREA | 164.36 SQ.FT. | 15.27 SQ.M. |
| TOTAL AREA   | 906.11 SQ.FT. | 84.18 SQ.M. |