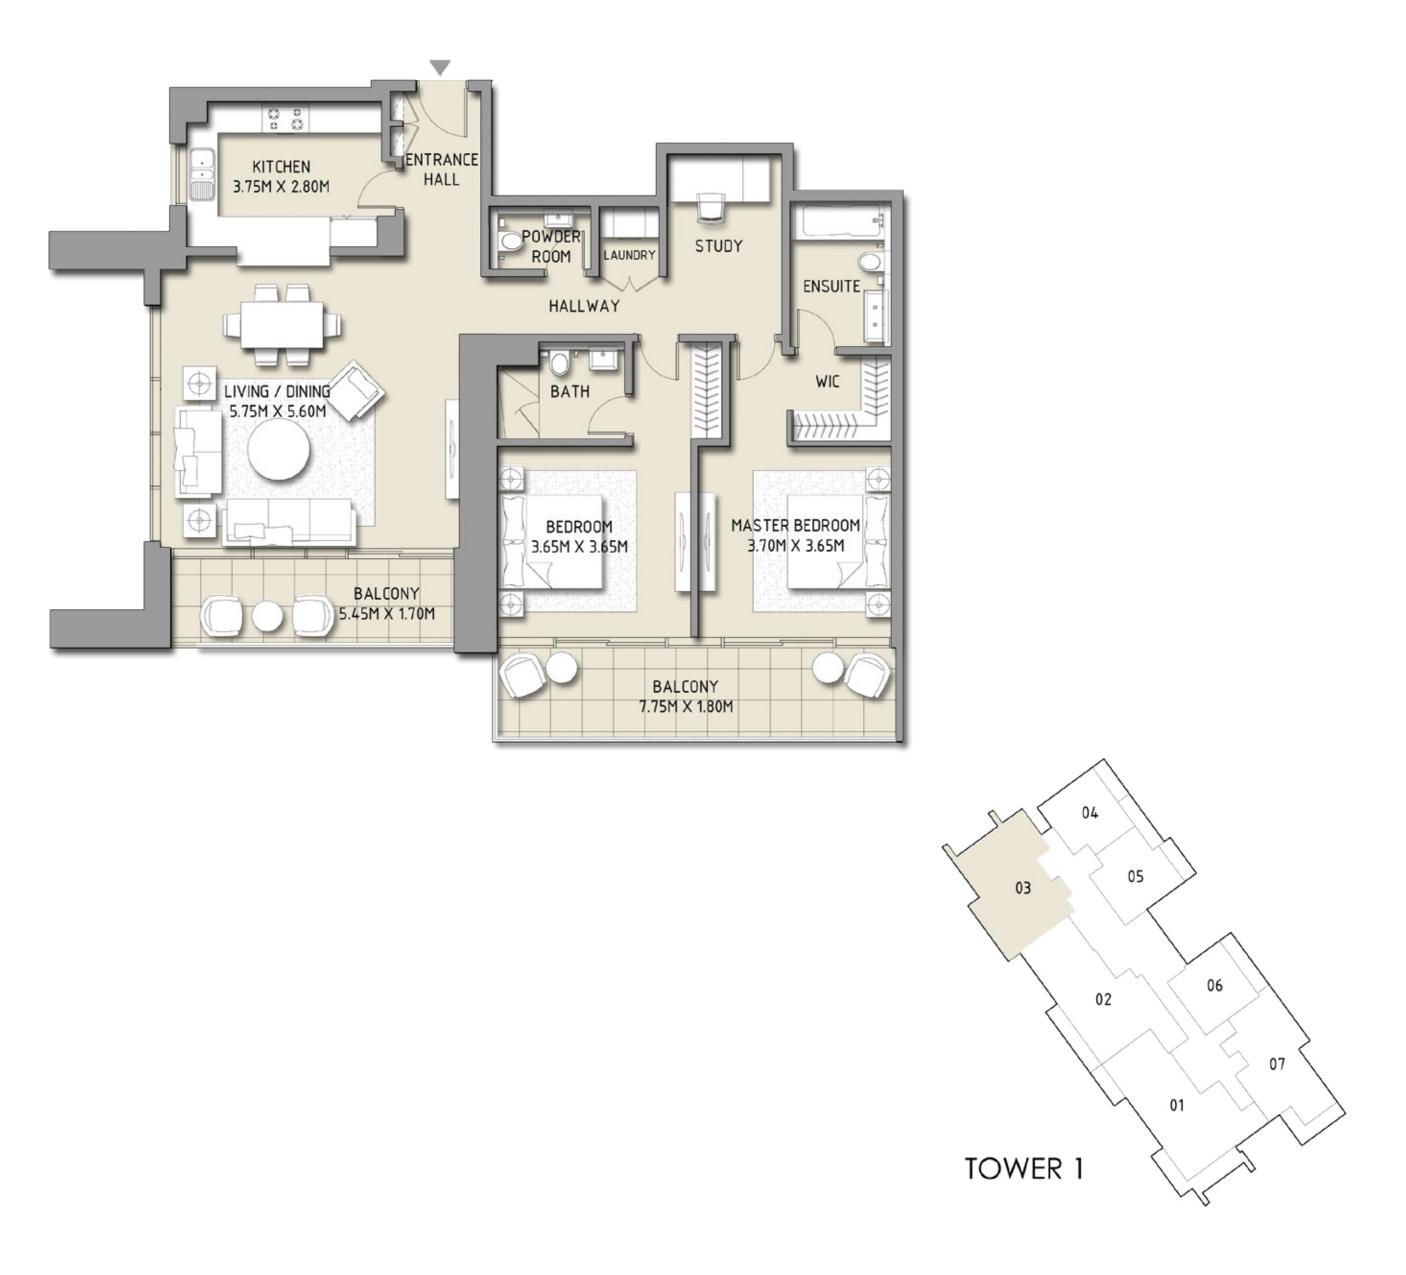

#### 2 BEDROOM

UNIT 3

| SUITE AREA   | 1366.80 SQ.FT. | 126.98 SQ.M. |
|--------------|----------------|--------------|
| BALCONY AREA | 257.58 SQ.FT.  | 23.93 SQ.M.  |
| TOTAL AREA   | 1624.38 SQ.FT. | 150.91 SQ.M. |