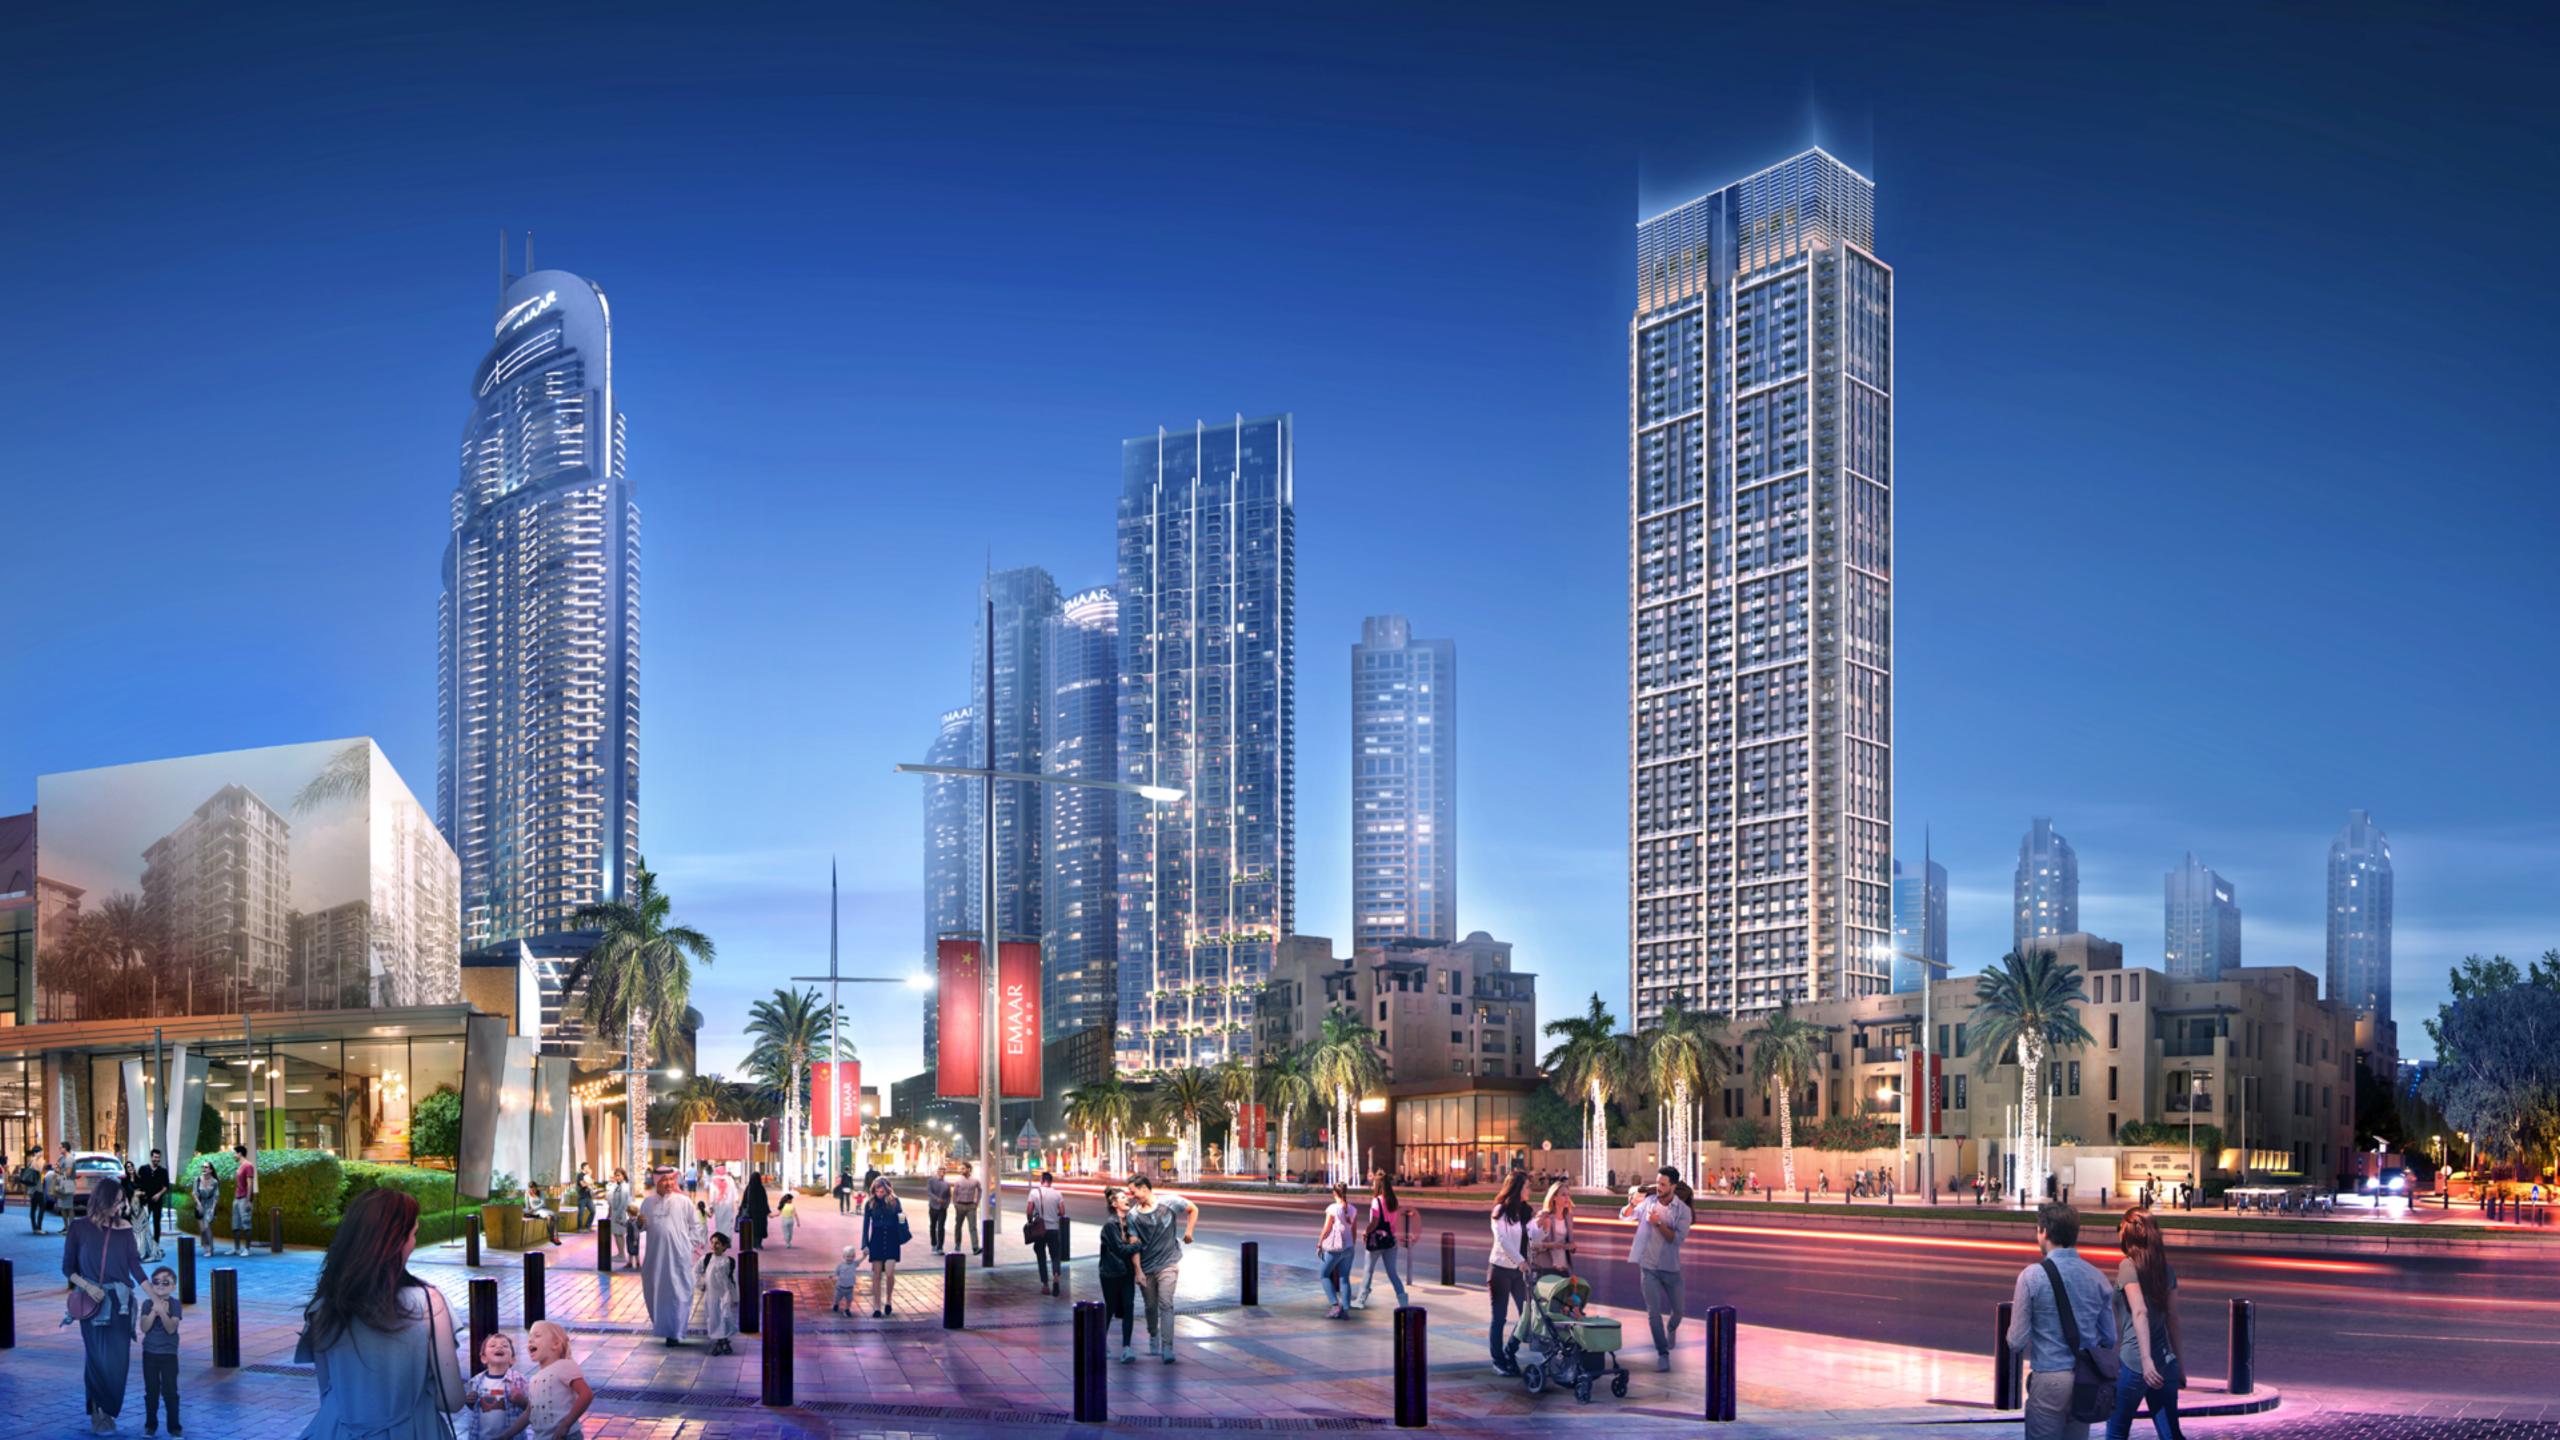

## LOCATION

The opulent tower of One, Two and Three bedroom apartments is set in a prime spot, by the lavish Old Town district and the Mohammed Bin Rashid Boulevard. At 58 storeys of height, Burj Royale is the last residential tower with direct views of the Burj Khalifa and The Dubai Fountain, making it an unparalleled investment opportunity for the discerning investor.

## MINUTES AWAY FROM EVERYTHING

05 MINUTES

to culinary experiences from around the world at **Mohammed Bin Rashid Boulevard** 

05 MINUTES

to indulge in high fashion at

The Dubai Mall

05 MINUTES

to explore the lavish **Old Town district**, **Vida** and **Manzil Hotels** 