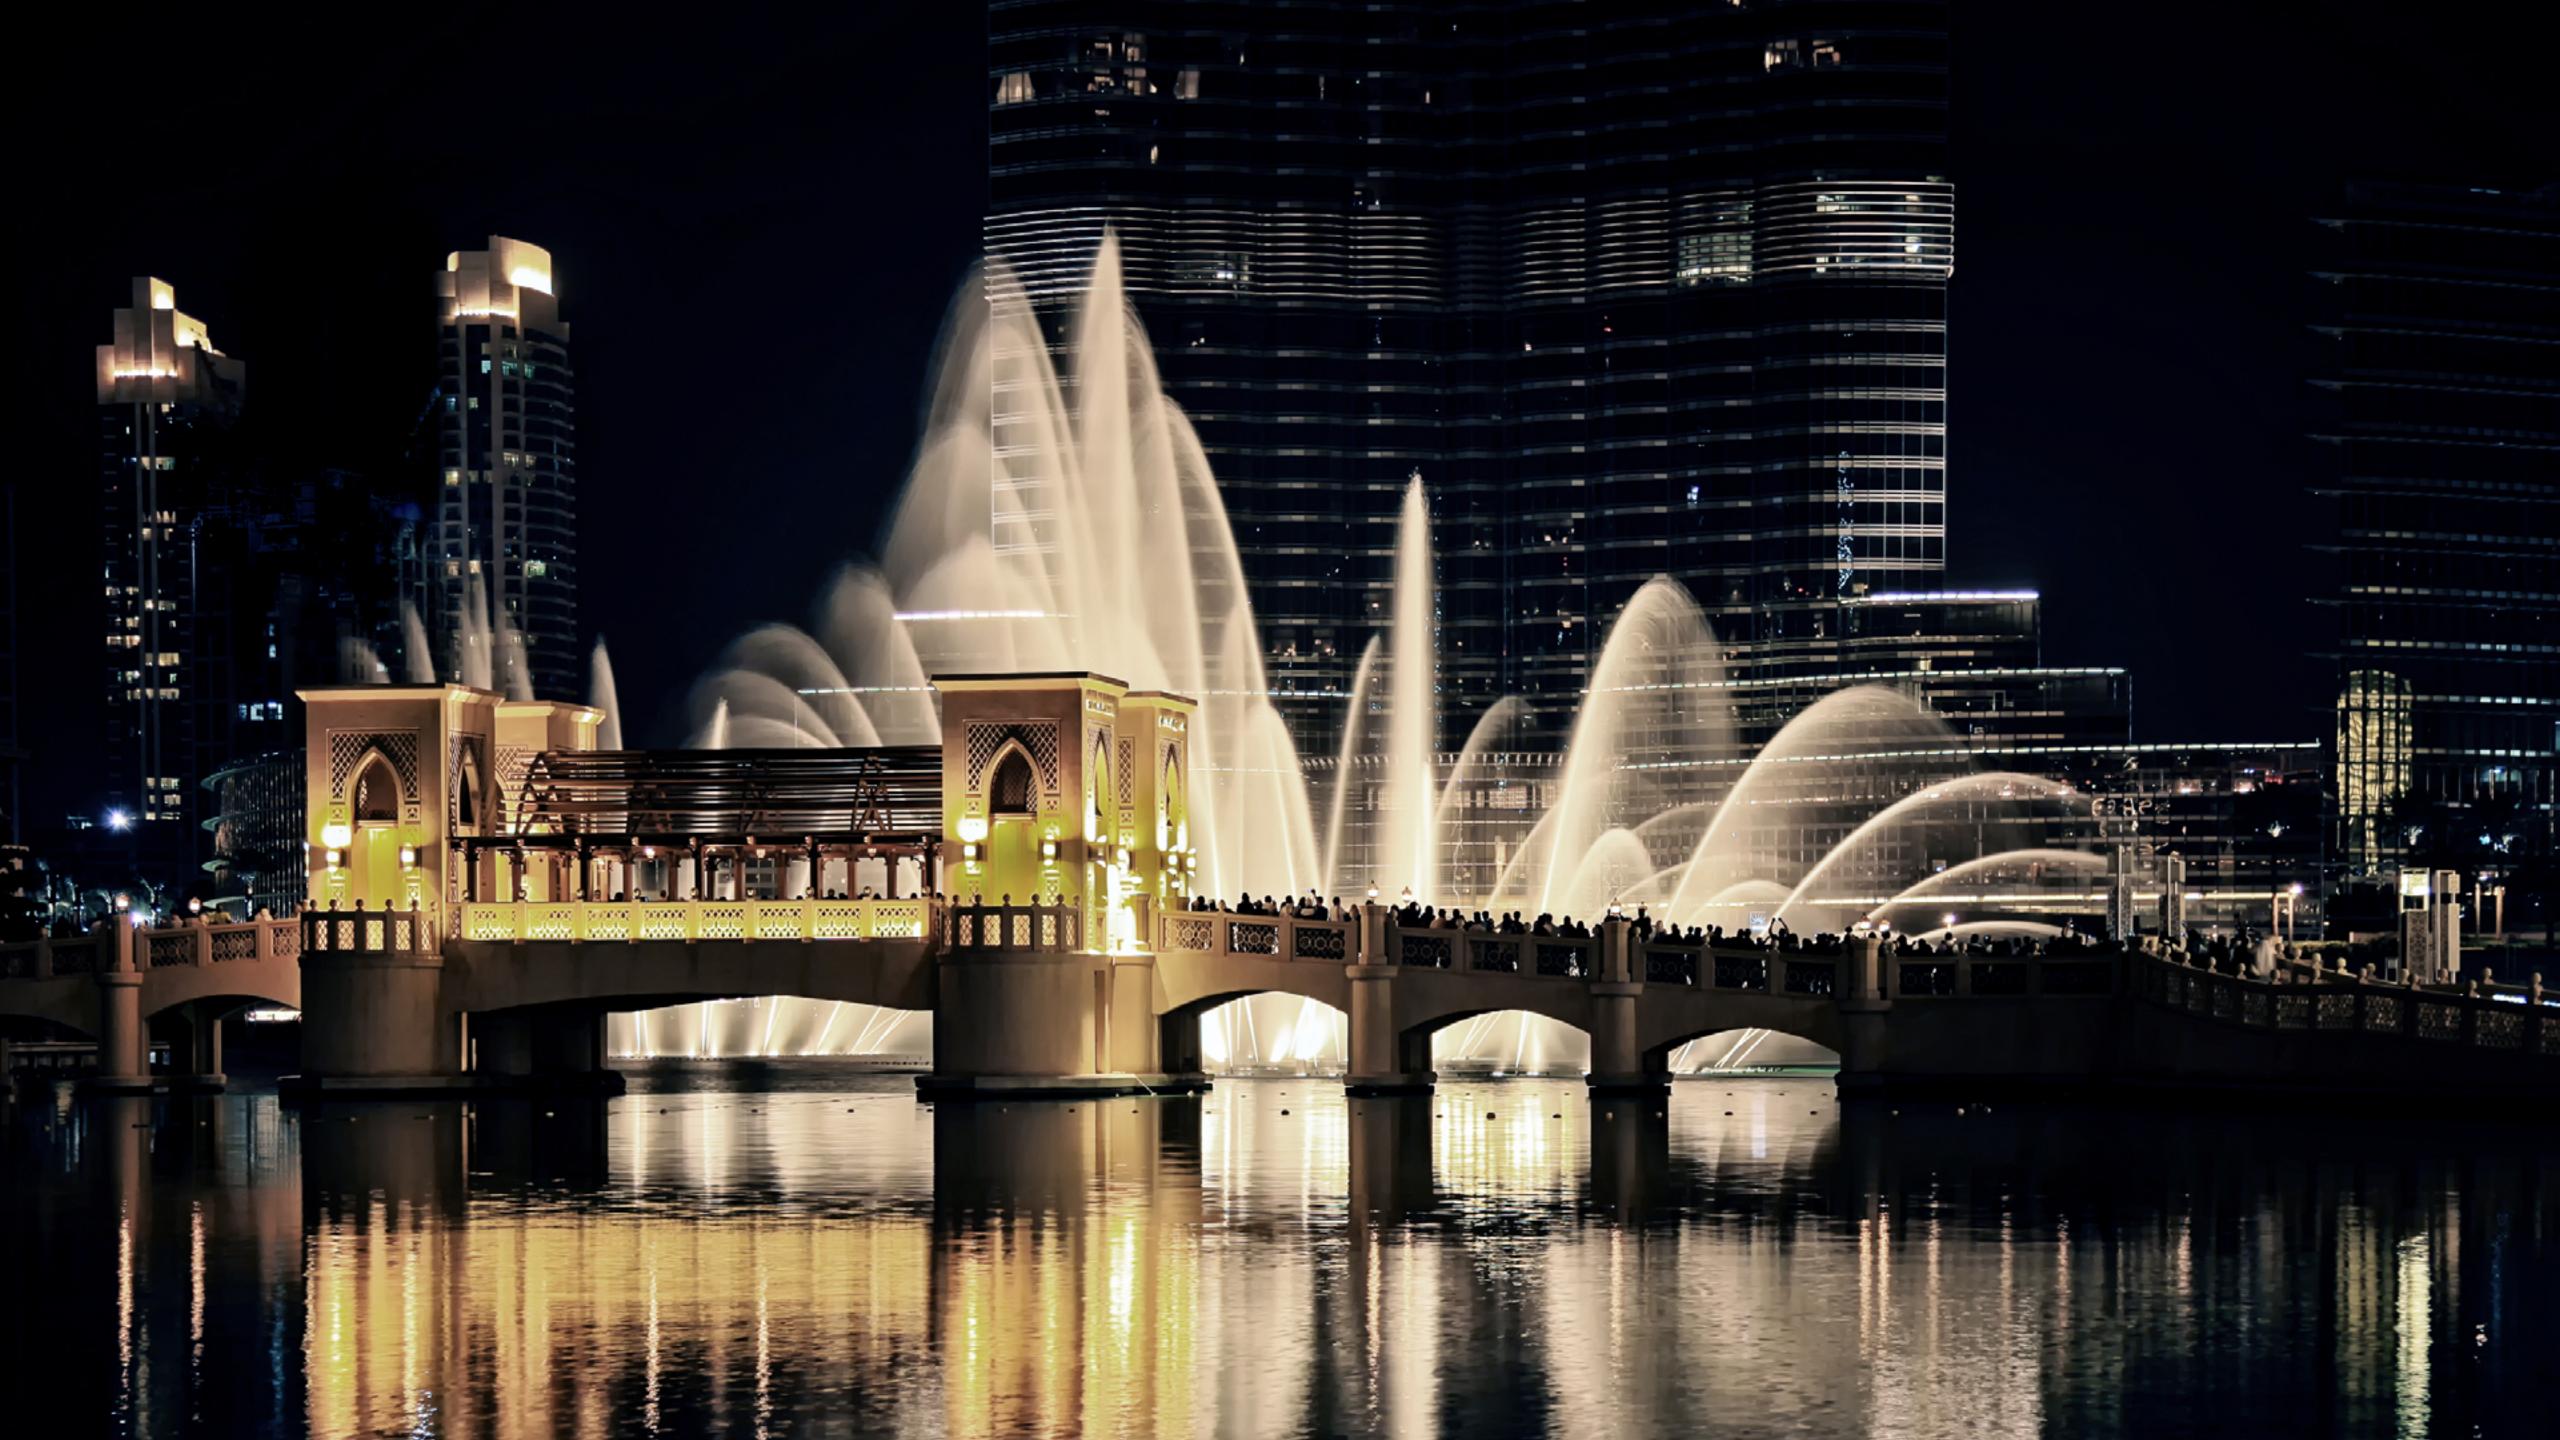

## STELLAR VIEWS OF THE DUBAI FOUNTAIN

Imagine over 22,000 gallons of water executing a choreographed dance to music, light and fire, spanning 275 metres across a lake in the shadow of the world's tallest building. That is what the world's tallest performing fountains have to offer. Performing to a range of songs from classical to contemporary Arabic and world music, this spectacular show can be viewed from the banks of the lake or a floating boardwalk on the Burj Lake.