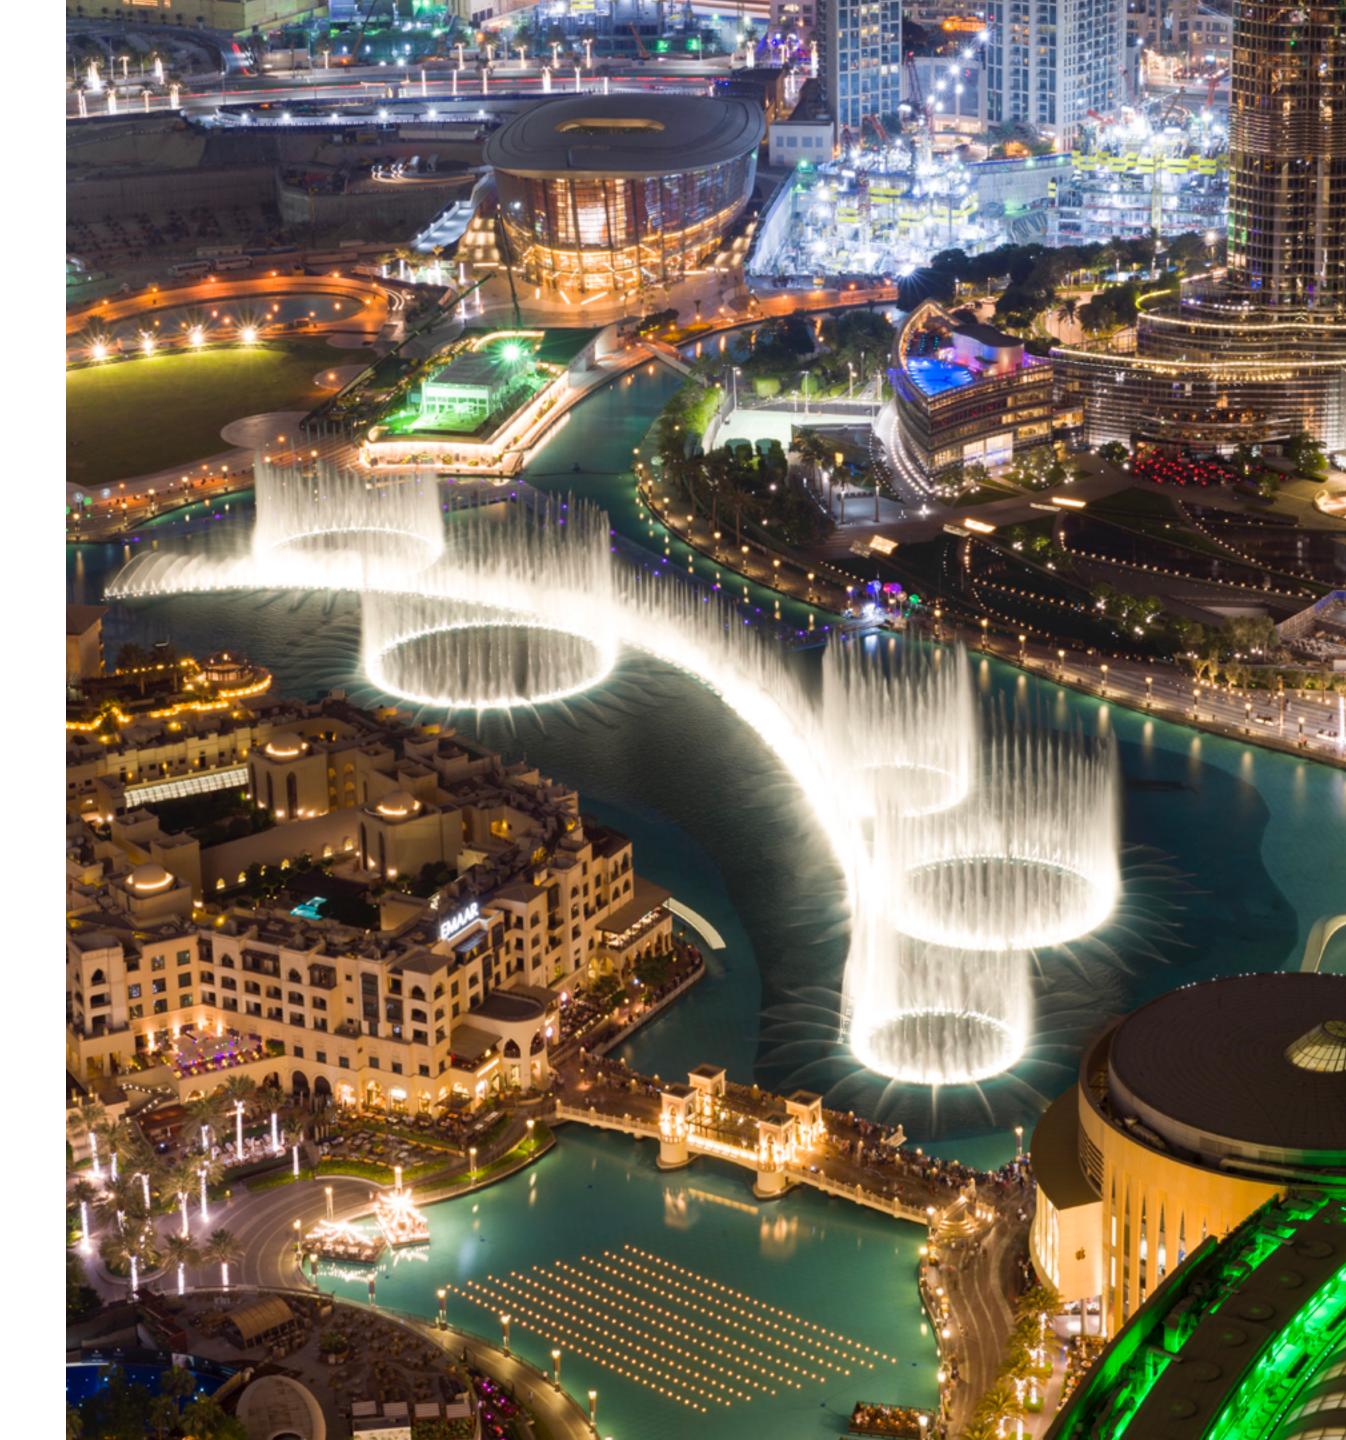

## STELLAR VIEWS OF THE DUBAI FOUNTAIN

Imagine over 22,000 gallons of water executing a choreographed dance to music, light and fire, spanning 275 metres across a lake in the shadow of the world's tallest building. That is what the world's tallest performing fountains have to offer. Performing to a range of songs from classical to contemporary Arabic and world music, this spectacular show can be viewed from the banks of the lake or a floating boardwalk on the Burj Lake.