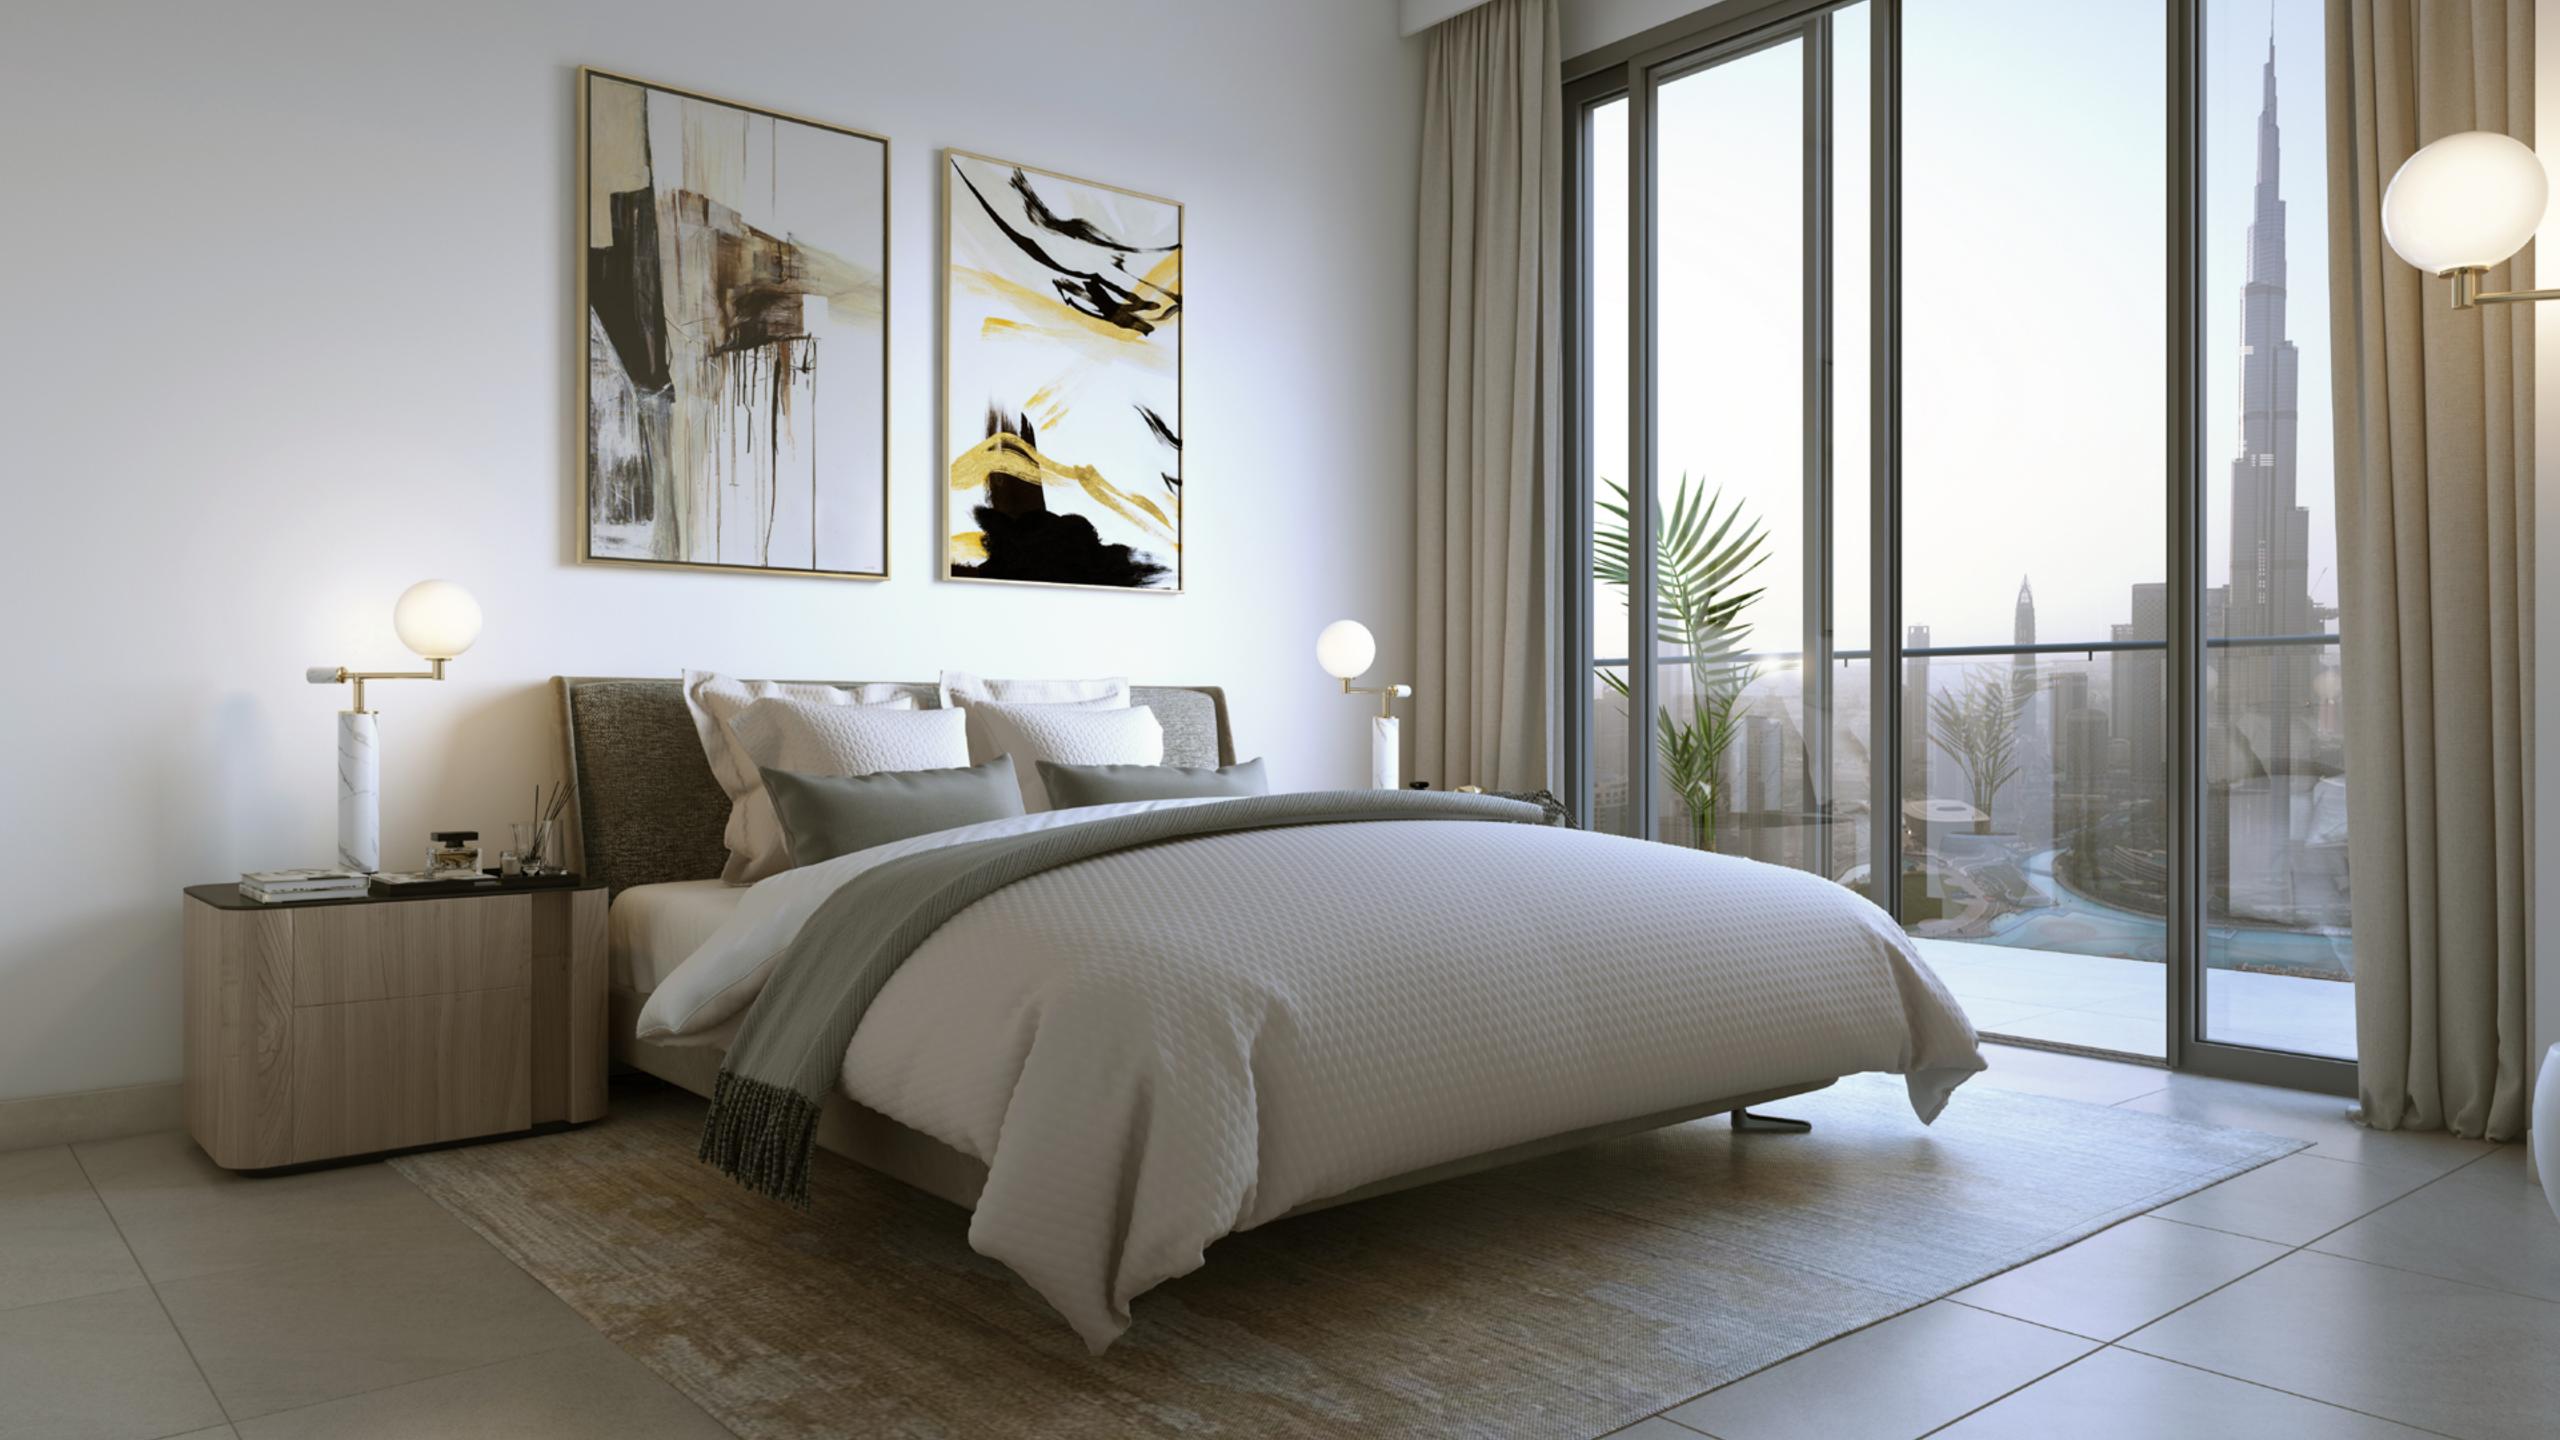

## LIGHT-FLOODED

ROOMS

Every room is flooded with natural daylight and provides spectacular views through the full-height window walls. Expansive in both a vertical and horizontal sense, the windows at Burj Royale are designed to make you feel like you are a part of Downtown Dubai's iconic landscape.