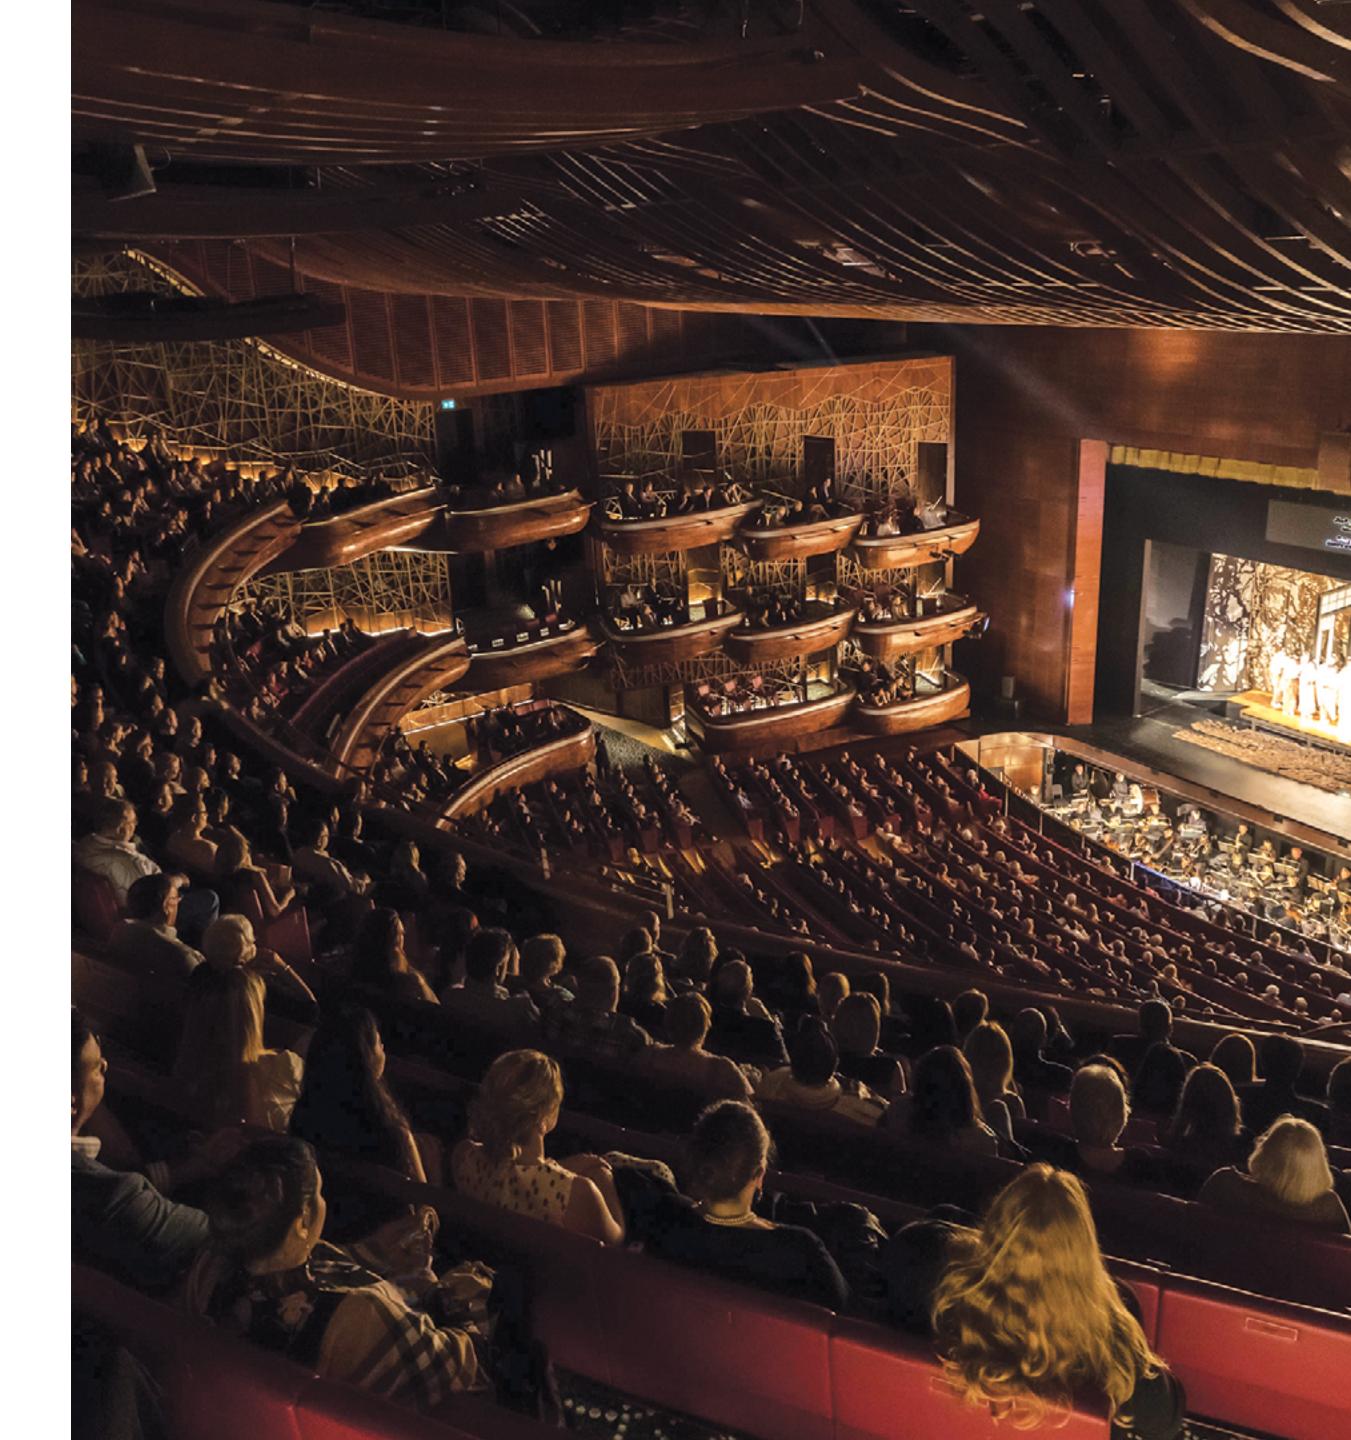

## 5 MINUTES FROM DUBAI OPERA

Designed in the shape of a traditional dhow, the 2000-seat multiformat Dubai Opera inaugurated its stage with a phenomenal
performance by the legendary tenor Placido Domingo. It has since
hosted world-renowned operas, ballets, theatrical and musical
performances as well as prestigious galas and comedy shows. Be
sure to take in a show at this iconic cultural destination.