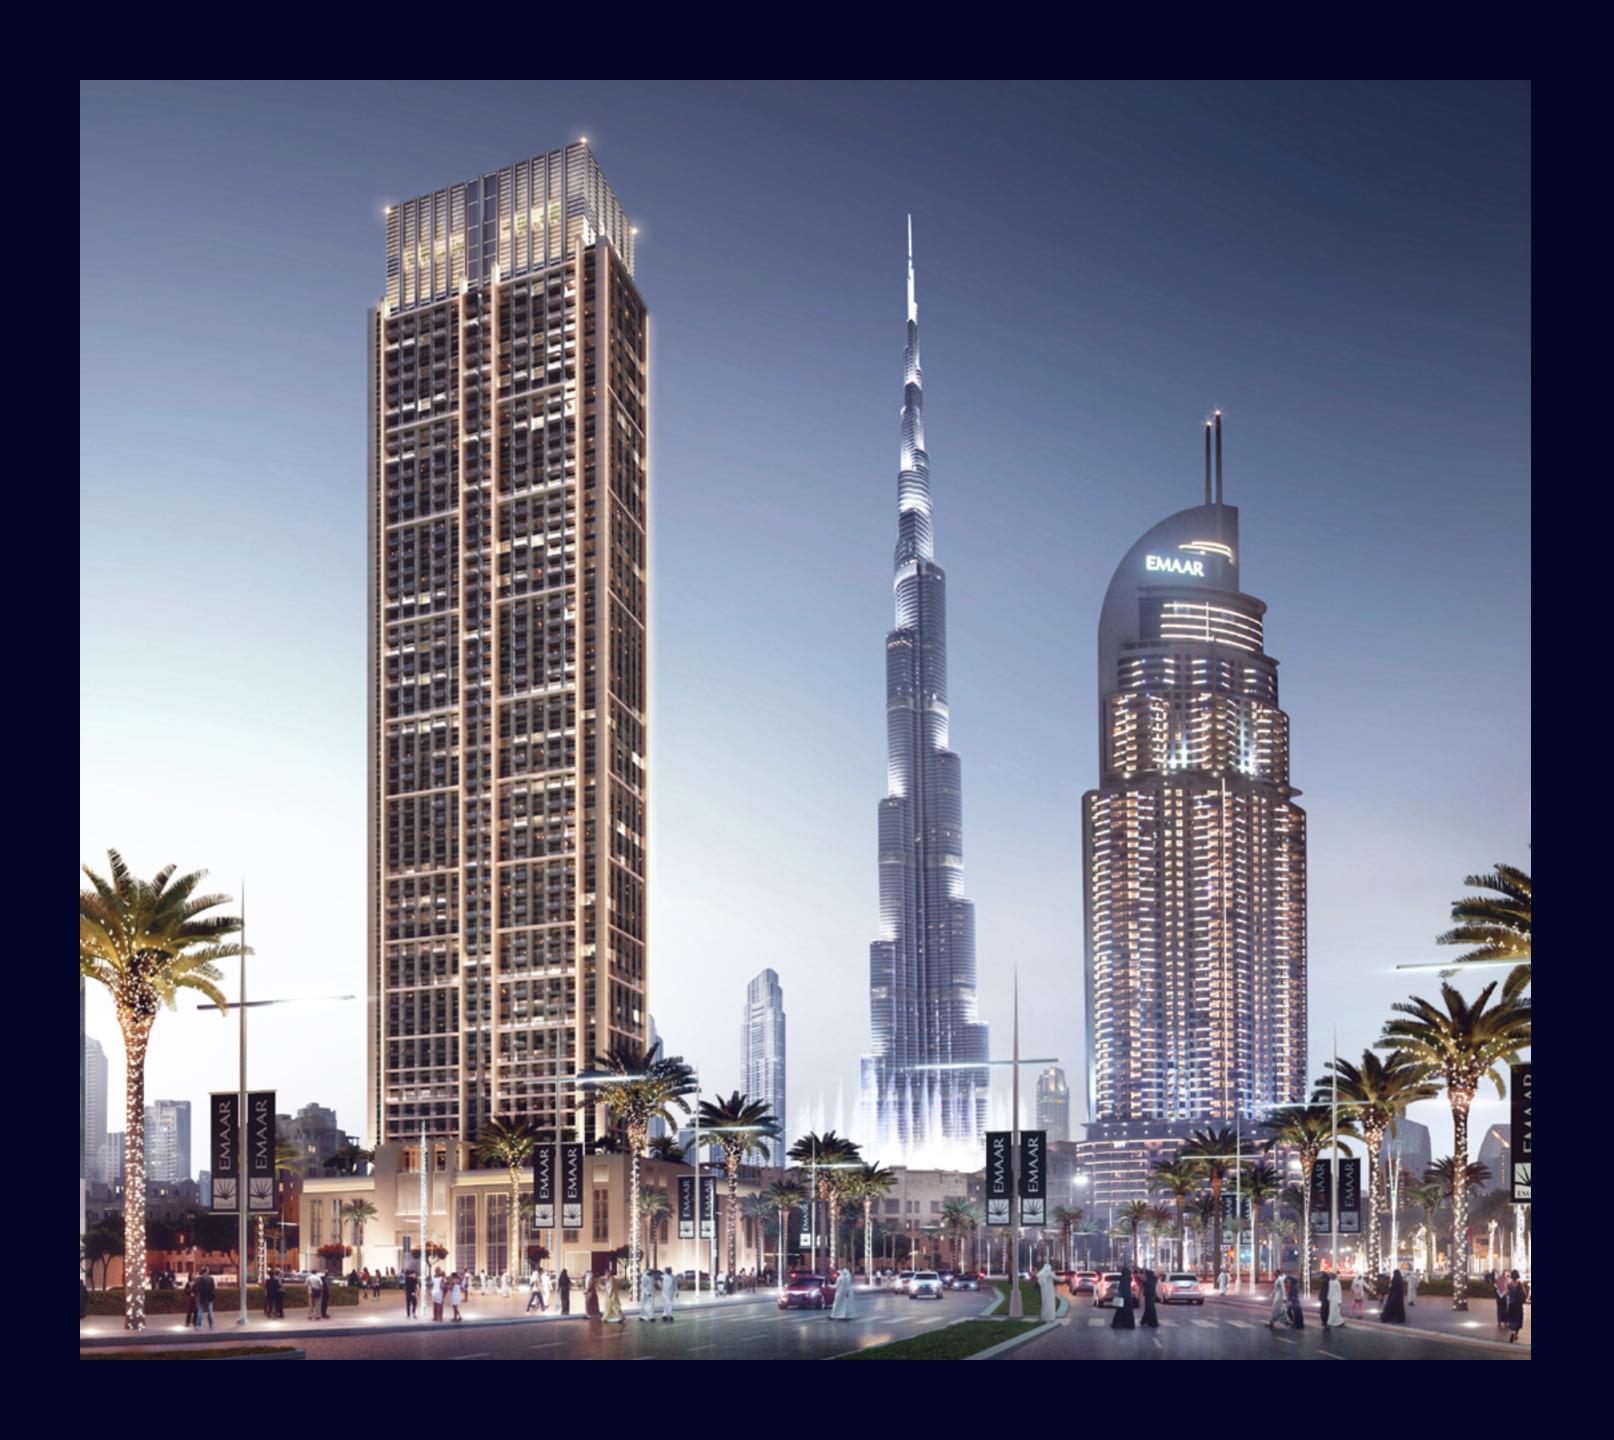

## LOCATION

The opulent tower of One, Two and Three bedroom apartments is set in a prime spot, by the lavish Old Town district and the Mohammed Bin Rashid Boulevard. At 58 storeys of height, Burj Royale is the last residential tower with direct views of the Burj Khalifa and The Dubai Fountain, making it an unparalleled investment opportunity for the discerning investor.

## STELLAR VIEWS OF THE DUBAI FOUNTAIN

Imagine over 22,000 gallons of water executing a choreographed dance to music, light and fire, spanning 275 metres across a lake in the shadow of the world's tallest building. That is what the world's tallest performing fountains have to offer. Performing to a range of songs from classical to contemporary Arabic and world music, this spectacular show can be viewed from the banks of the lake or a floating boardwalk on the Burj Lake.