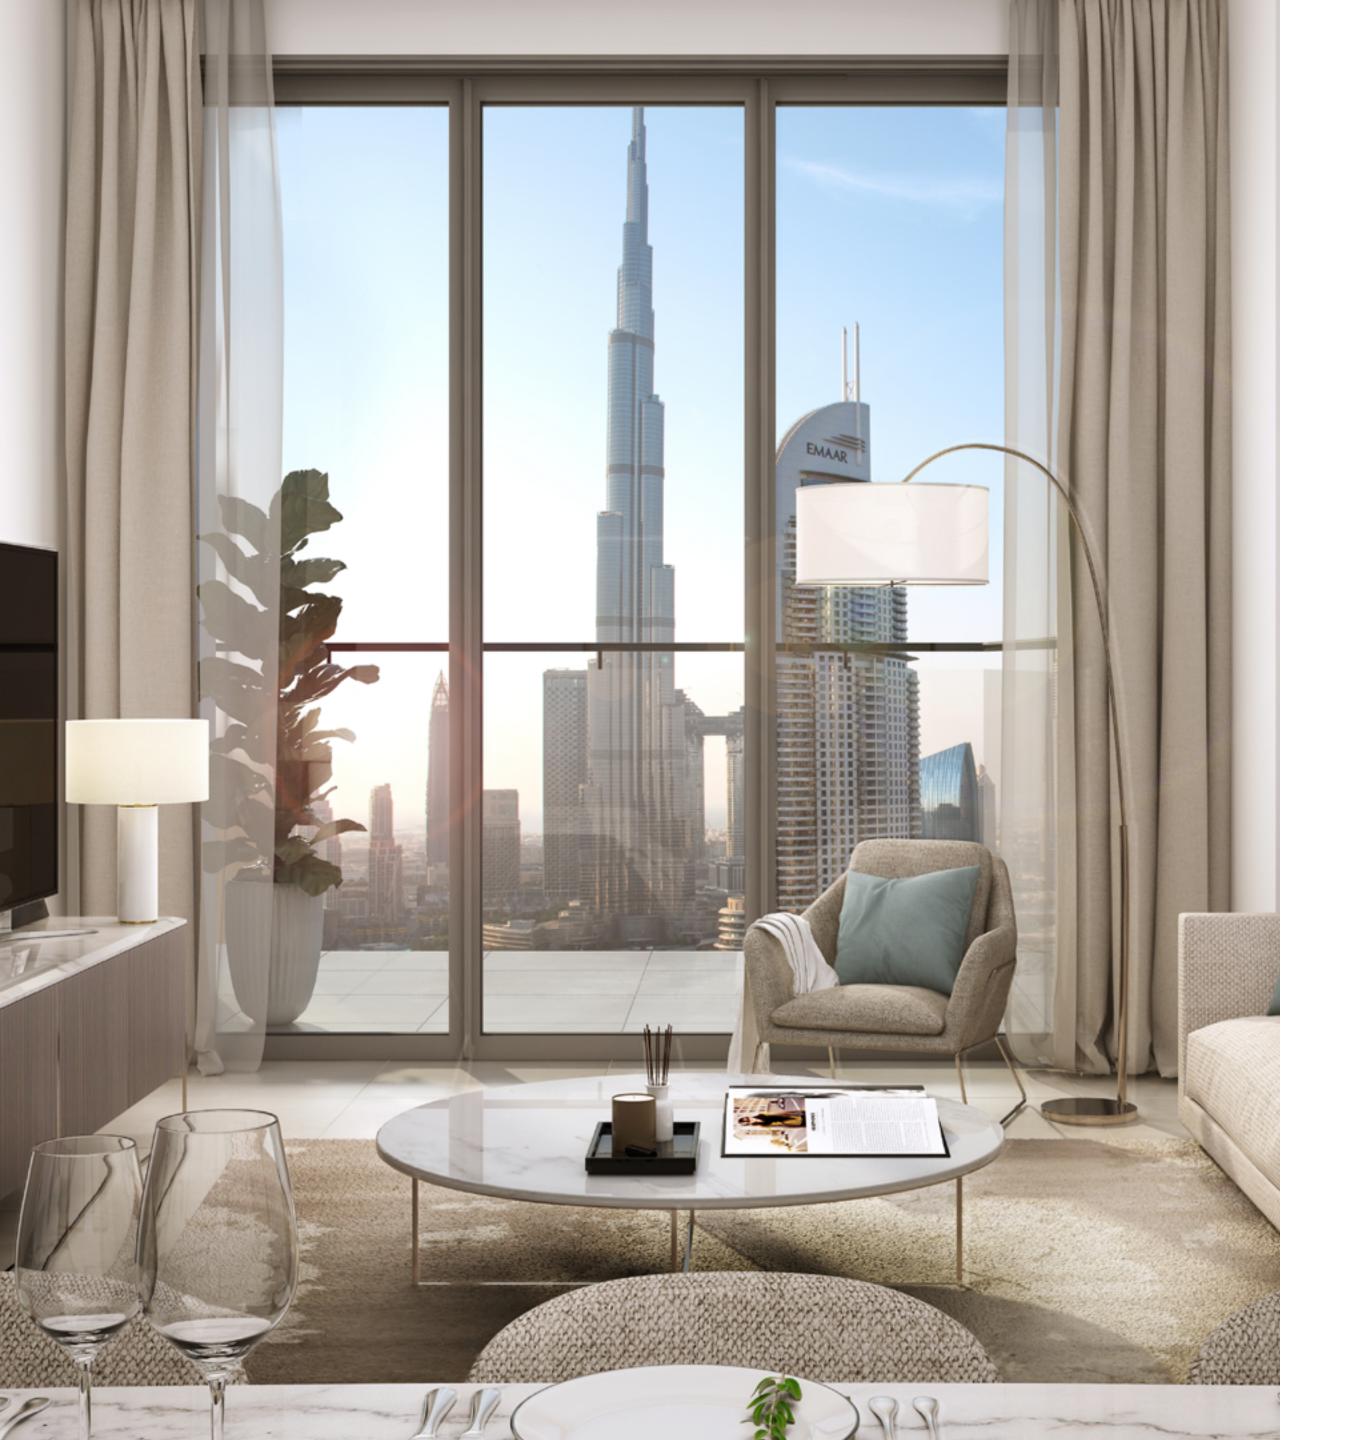

## LOCATION

The opulent tower of One, Two and Three bedroom apartments is set in a prime spot, by the lavish Old Town district and the Mohammed Bin Rashid Boulevard. At 58 storeys of height, Burj Royale is the last residential tower with direct views of the Burj Khalifa and The Dubai Fountain, making it an unparalleled investment opportunity for the discerning investor.

## STELLAR VIEWS OF THE DUBAI FOUNTAIN

Imagine over 22,000 gallons of water executing a choreographed dance to music, light and fire, spanning 275 metres across a lake in the shadow of the world's tallest building. That is what the world's tallest performing fountains have to offer. Performing to a range of songs from classical to contemporary Arabic and world music, this spectacular show can be viewed from the banks of the lake or a floating boardwalk on the Burj Lake.