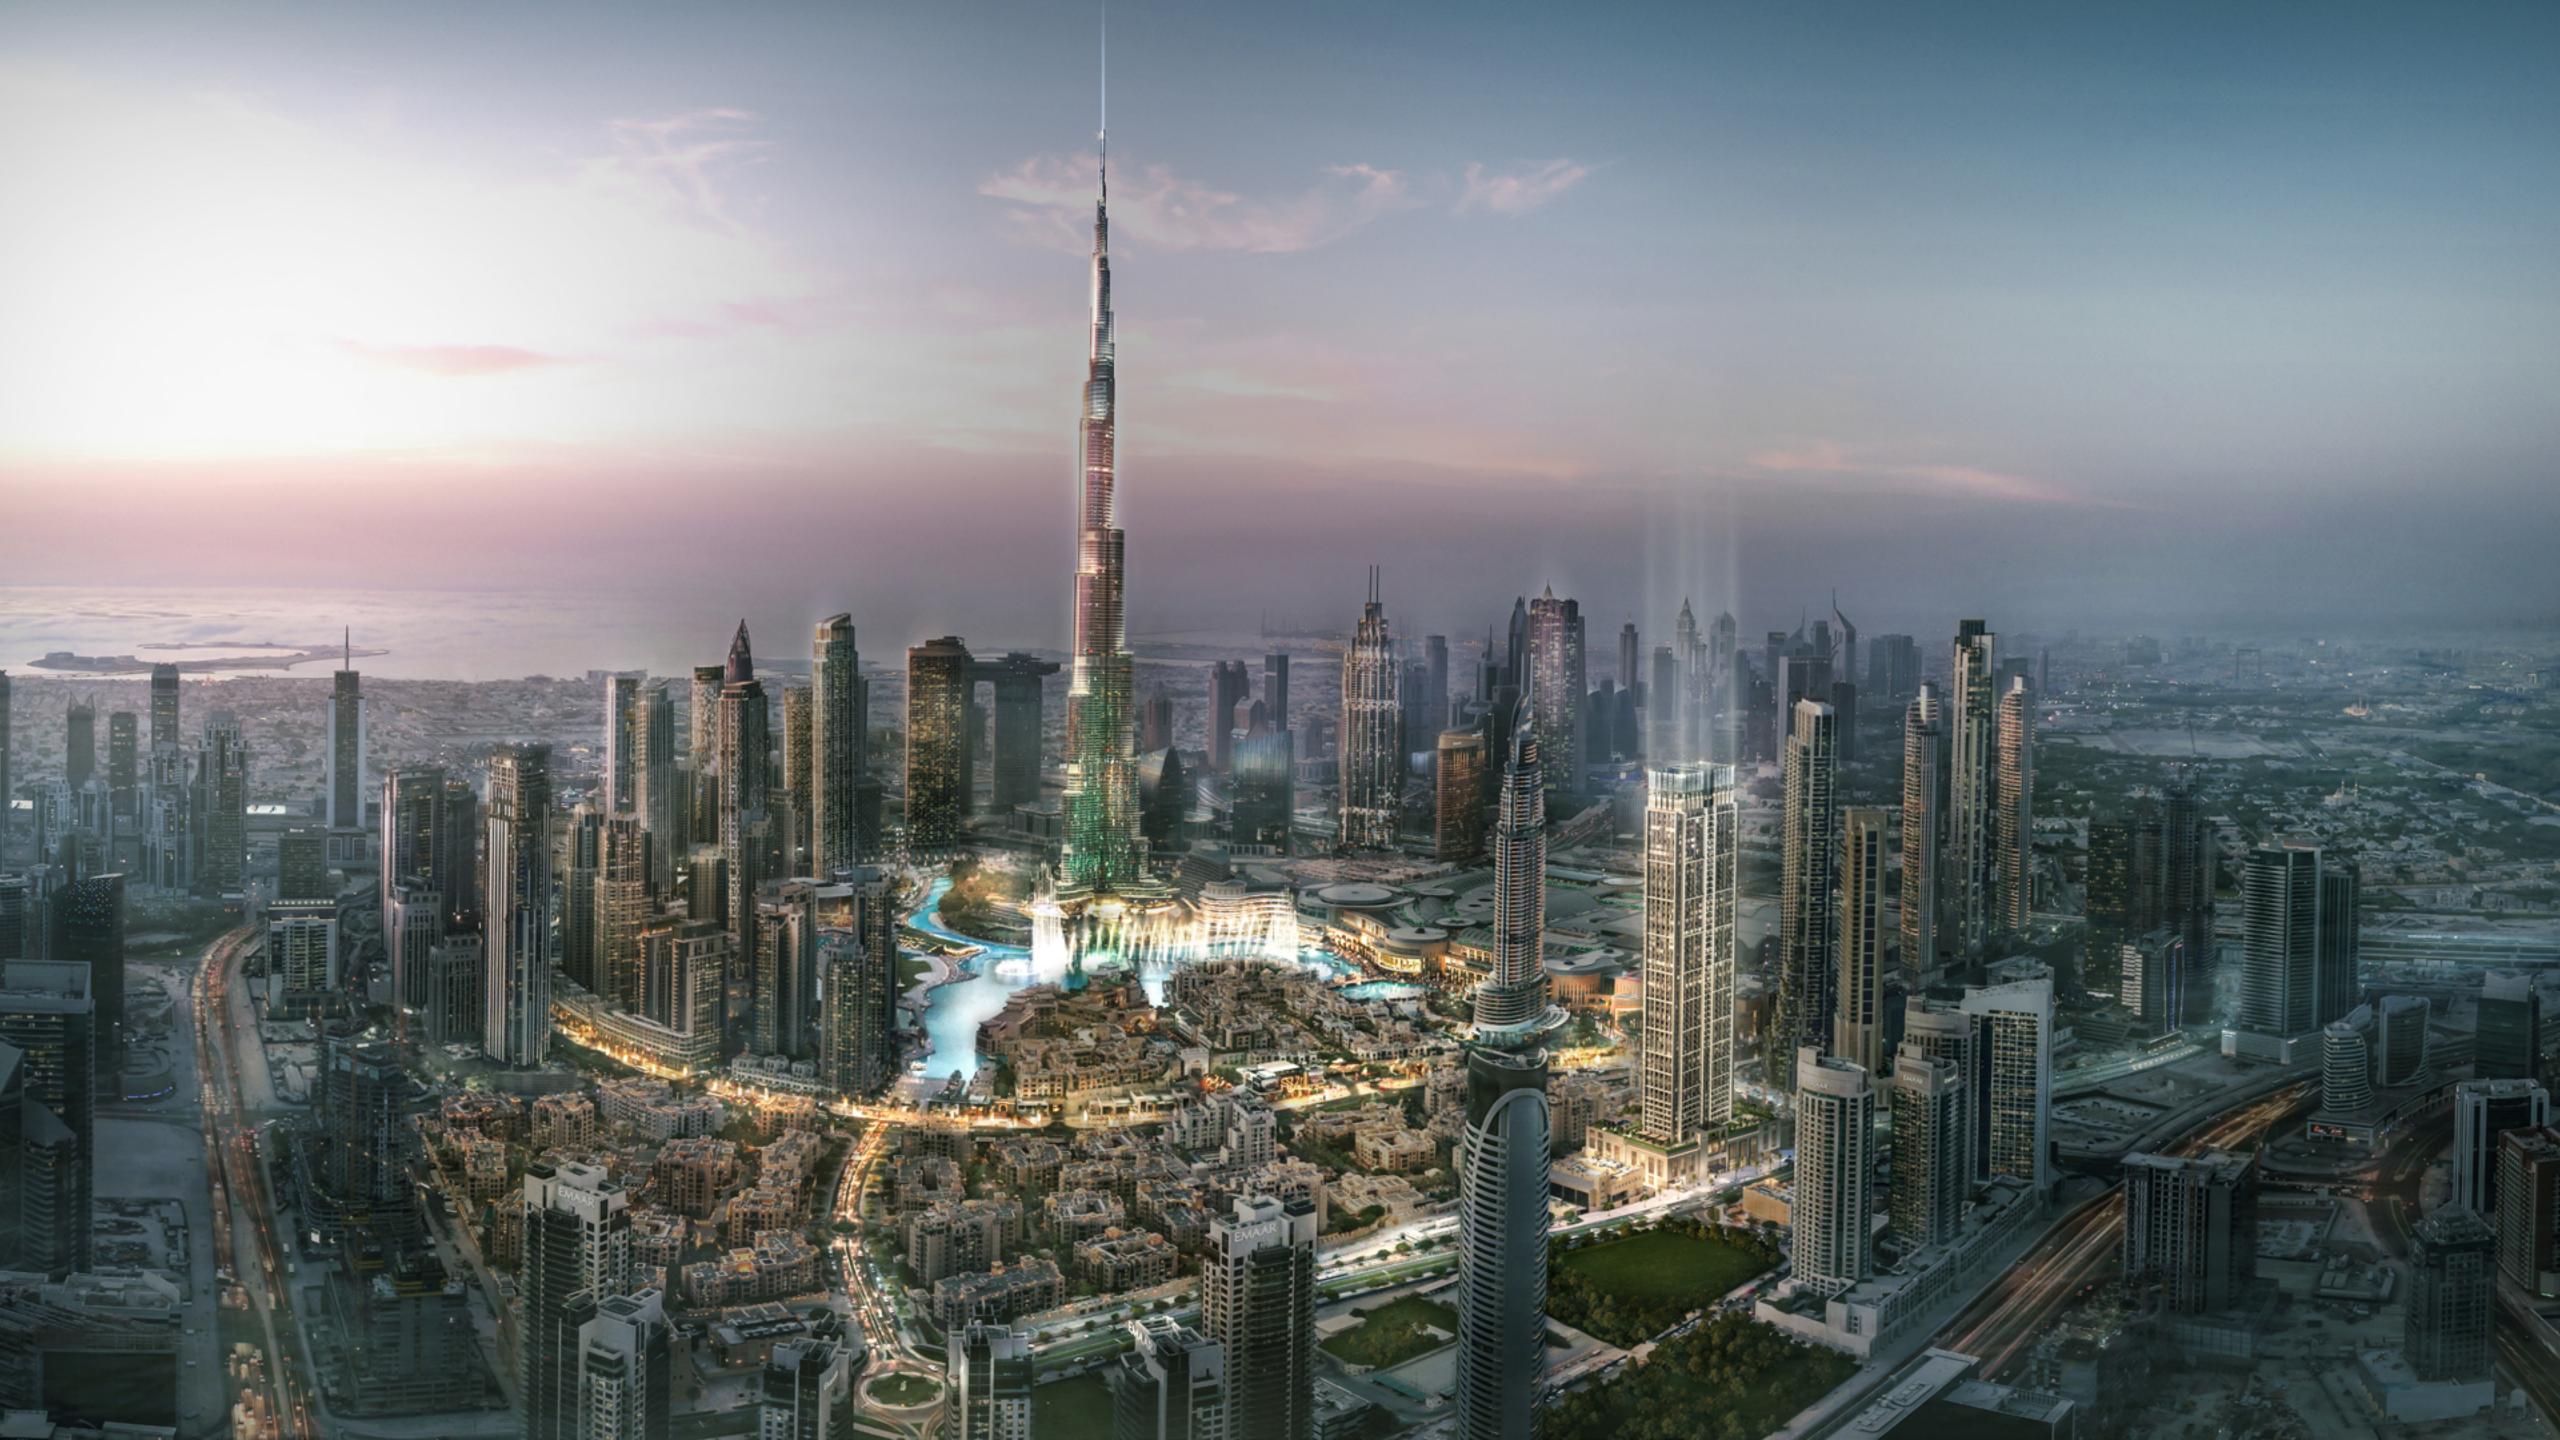

# KEY FACTS ABOUT DOWNTOWN DUBAI

BURJ KHALIFA

The world's tallest building

THE DUBAI MALL

The world's largest retail and entertainment destination

DUBAI OPERA

The spectacular neighbourhood of Arts and Culture

THE DUBAI Fountain

The world's largest choreographed fountain

90,000 Downtown Dubai Population

75,000 Work in Downtown Dubai

A LIFE YOU WANT TO LIVE. A TOWER CRAFTED WITH PASSION AND IMAGINATION. SLEEK, CONTEMPORARY RESIDENCES WITH AWE-INSPIRING VIEWS AND ELEVATED COMFORTS. IN THE MIDDLE OF GRAND ENTERTAINMENT. THIS IS BURJ ROYALE.

## LOCATION

The opulent tower of One, Two and Three bedroom apartments is set in a prime spot, by the lavish Old Town district and the Mohammed Bin Rashid Boulevard. At 58 storeys of height, Burj Royale is the last residential tower with direct views of the Burj Khalifa and The Dubai Fountain, making it an unparalleled investment opportunity for the discerning investor.