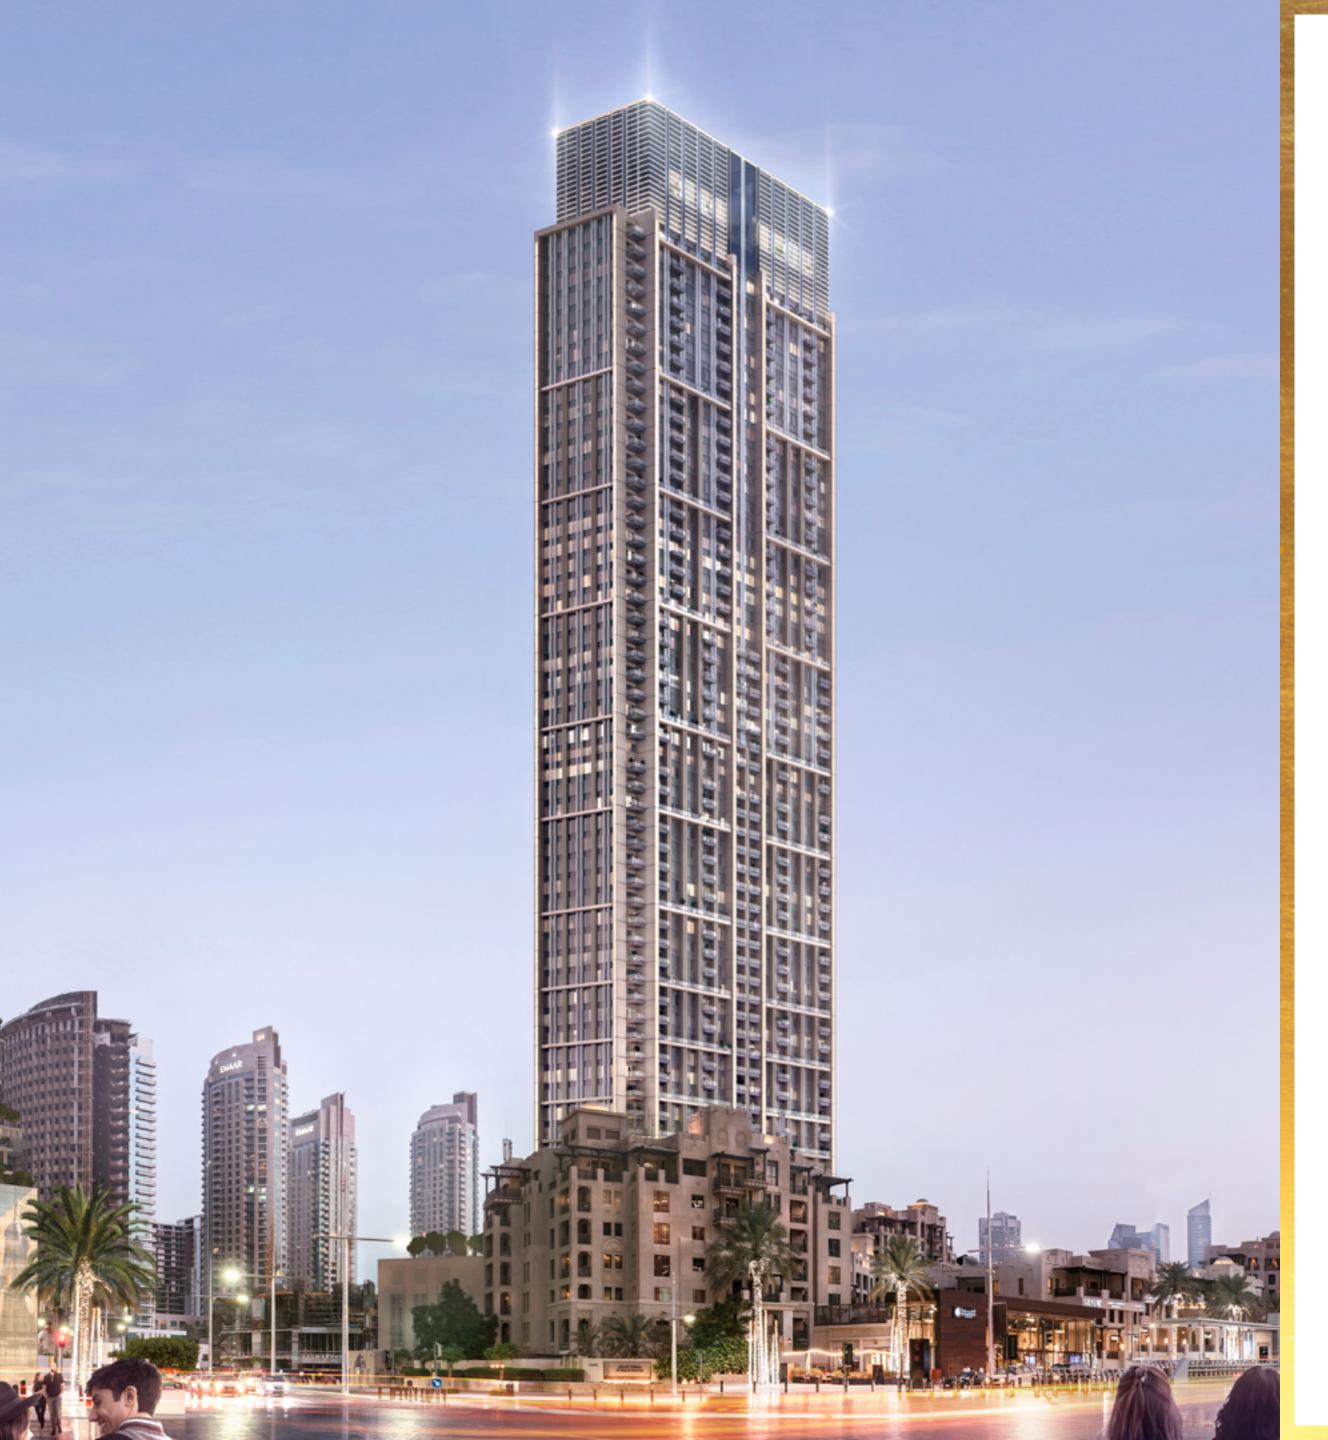

# THE LAST RESIDENTIAL TOWER WITH PANORAMIC VIEWS OF DOWNTOWN DUBAI

## LOCATION

The opulent tower of One, Two and Three bedroom apartments is set in a prime spot, by the lavish Old Town district and the Mohammed Bin Rashid Boulevard. At 58 storeys of height, Burj Royale is the last residential tower with direct views of the Burj Khalifa and The Dubai Fountain, making it an unparalleled investment opportunity for the discerning investor.

## A 58 STOREY

#### MASTERPIECE

The context of Burj Royale breaks into two distinct layers, the low-rise vernacular foreground and the high-rise contemporary background. The concept fuses both elements into one unifying theme by treating the lower façade in a traditional way, gradually transitioning into the majestic and modern structure.