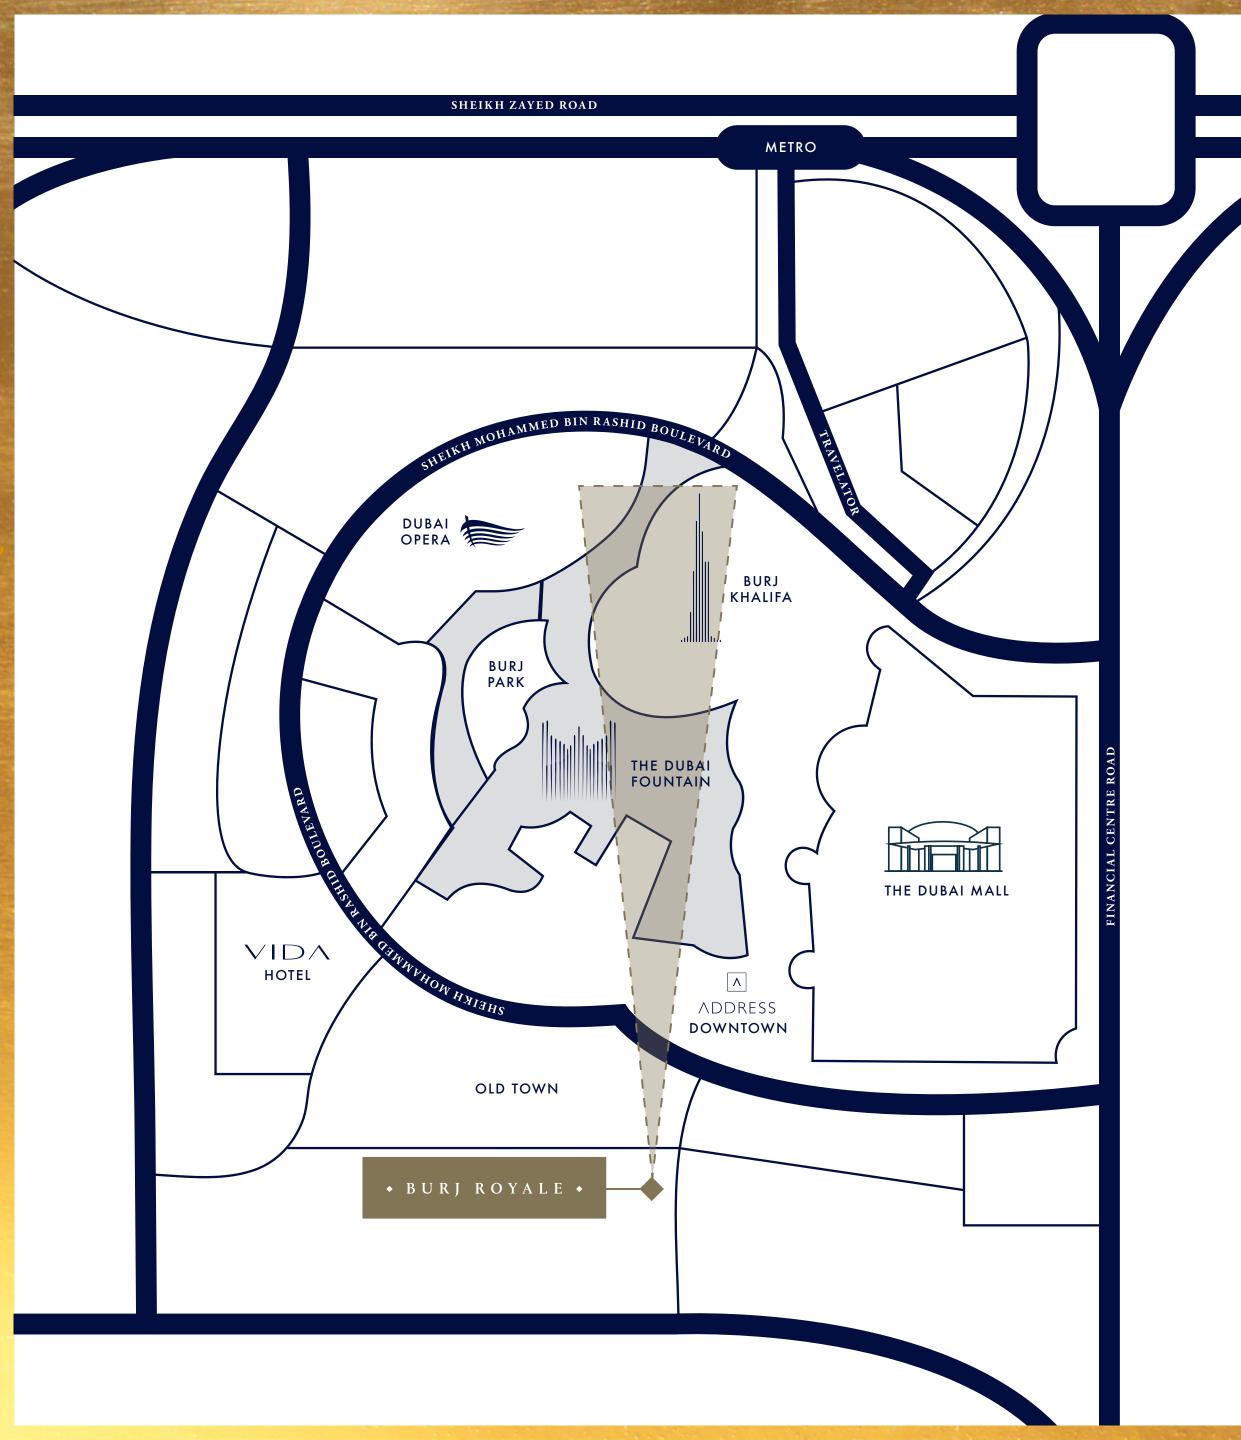

## LOCATION

The opulent tower of One, Two and Three bedroom apartments is set in a prime spot, by the lavish Old Town district and the Mohammed Bin Rashid Boulevard. At 58 storeys of height, Burj Royale is the last residential tower with direct views of the Burj Khalifa and The Dubai Fountain, making it an unparalleled investment opportunity for the discerning investor.

## MINUTES AWAY FROM EVERYTHING

05 MINUTES

to culinary experiences from around the world at **Mohammed Bin Rashid Boulevard** 

05 MINUTES

to indulge in high fashion at

The Dubai Mall

05 MINUTES

to explore the lavish **Old Town district**, **Vida** and **Manzil Hotels** 

05 MINUTES

to take your seat at the **Dubai Opera** 

NEARBY LANDMARKS

NEARBY LANDMARKS