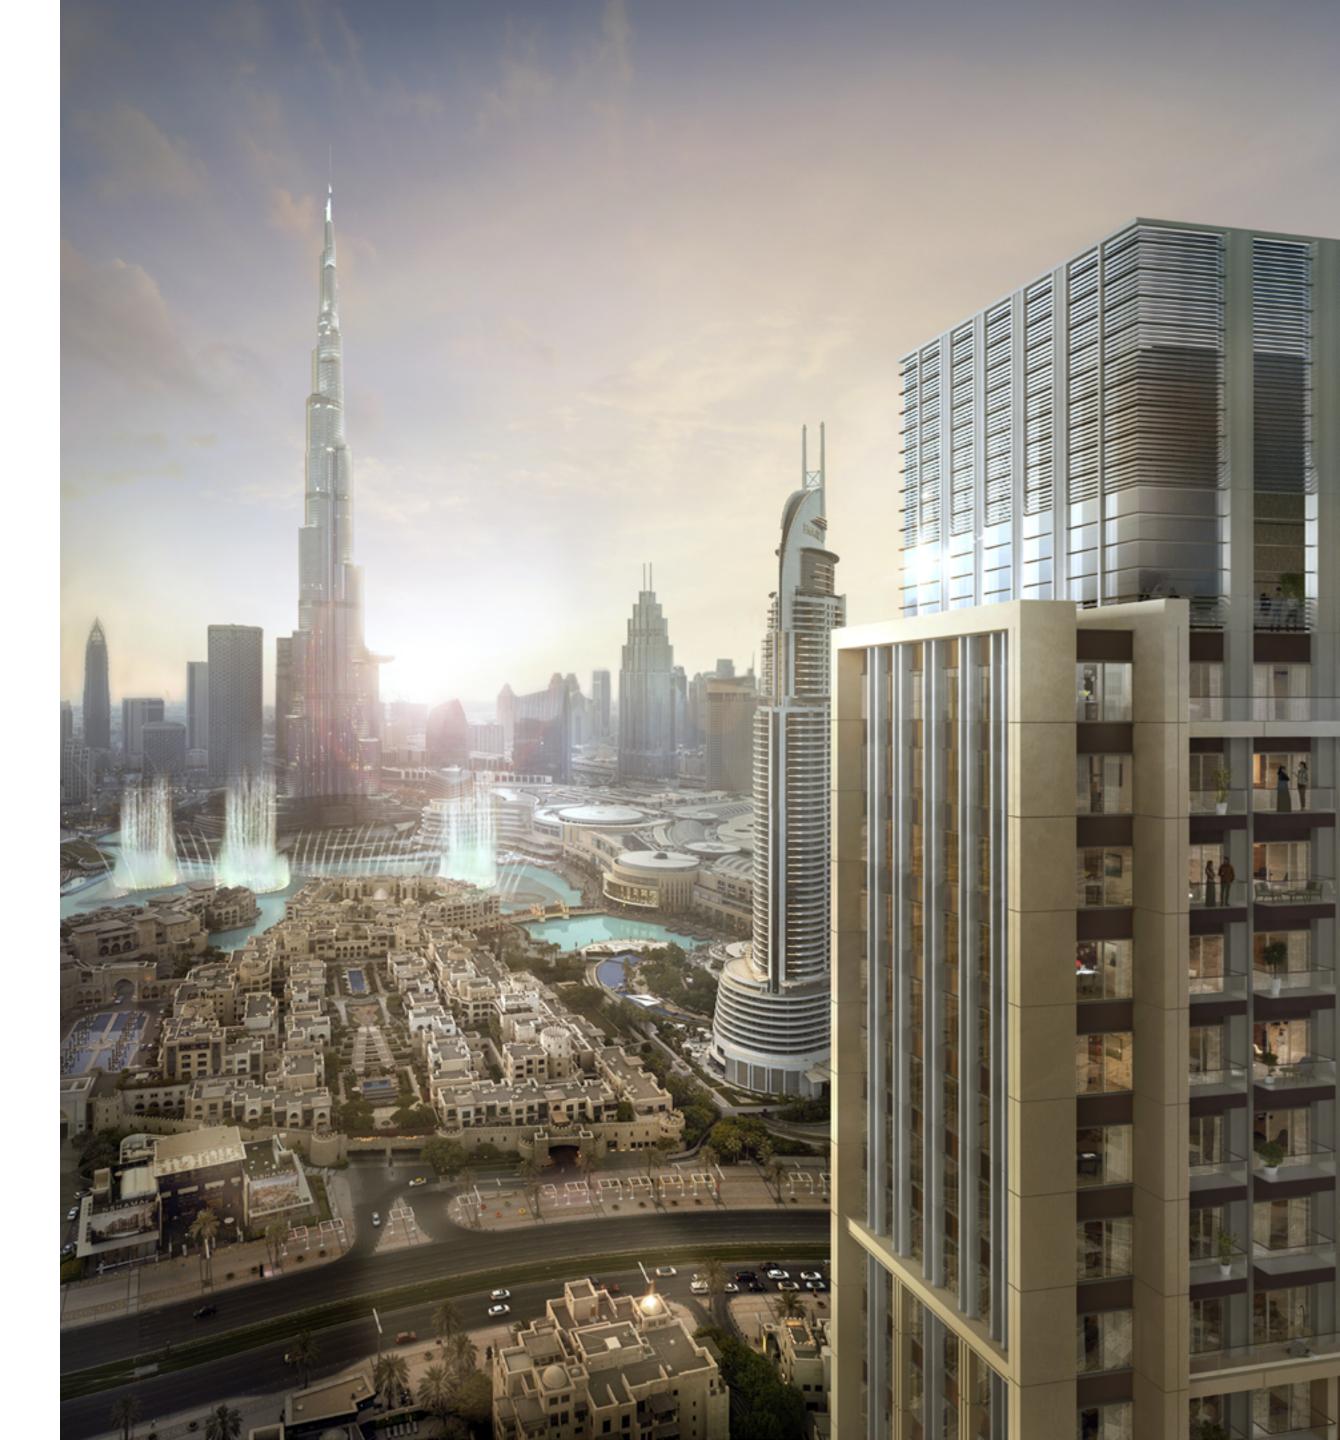

## LOCATION

The opulent tower of One, Two and Three bedroom apartments is set in a prime spot, by the lavish Old Town district and the Mohammed Bin Rashid Boulevard. At 58 storeys of height, Burj Royale is the last residential tower with direct views of the Burj Khalifa and The Dubai Fountain, making it an unparalleled investment opportunity for the discerning investor.

## STELLAR VIEWS OF THE DUBAI FOUNTAIN

Imagine over 22,000 gallons of water executing a choreographed dance to music, light and fire, spanning 275 metres across a lake in the shadow of the world's tallest building. That is what the world's tallest performing fountains have to offer. Performing to a range of songs from classical to contemporary Arabic and world music, this spectacular show can be viewed from the banks of the lake or a floating boardwalk on the Burj Lake.

## THE DUBAI MALL AT YOUR DOORSTEP

The world's largest and most-visited retail and entertainment destination is home to over 1200 retail outlets and 200 food and beverage outlets.

The Dubai Mall also boasts a dedicated Fashion Avenue, Dubai Aquarium & Underwater Zoo, a 22-screen Reel Cinemas megaplex, the Olympic-sized Dubai Ice Rink and children's edutainment concept, Kidzania®. Spanning close to 6 million square feet, it is safe to say that you could spend endless days exploring all it has to offer.