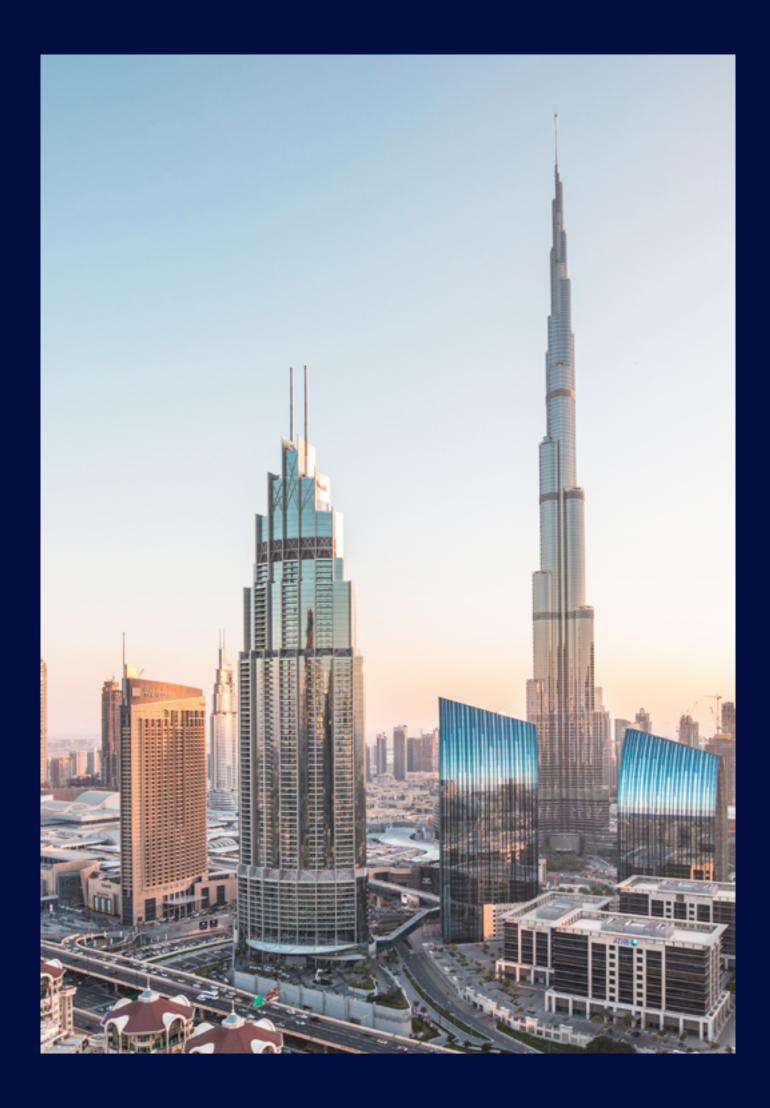

## LOCATION

The opulent tower of One, Two and Three bedroom apartments is set in a prime spot, by the lavish Old Town district and the Mohammed Bin Rashid Boulevard. At 58 storeys of height, Burj Royale is the last residential tower with direct views of the Burj Khalifa and The Dubai Fountain, making it an unparalleled investment opportunity for the discerning investor.

## STELLAR VIEWS OF THE DUBAI FOUNTAIN

Imagine over 22,000 gallons of water executing a choreographed dance to music, light and fire, spanning 275 metres across a lake in the shadow of the world's tallest building. That is what the world's tallest performing fountains have to offer. Performing to a range of songs from classical to contemporary Arabic and world music, this spectacular show can be viewed from the banks of the lake or a floating boardwalk on the Burj Lake.