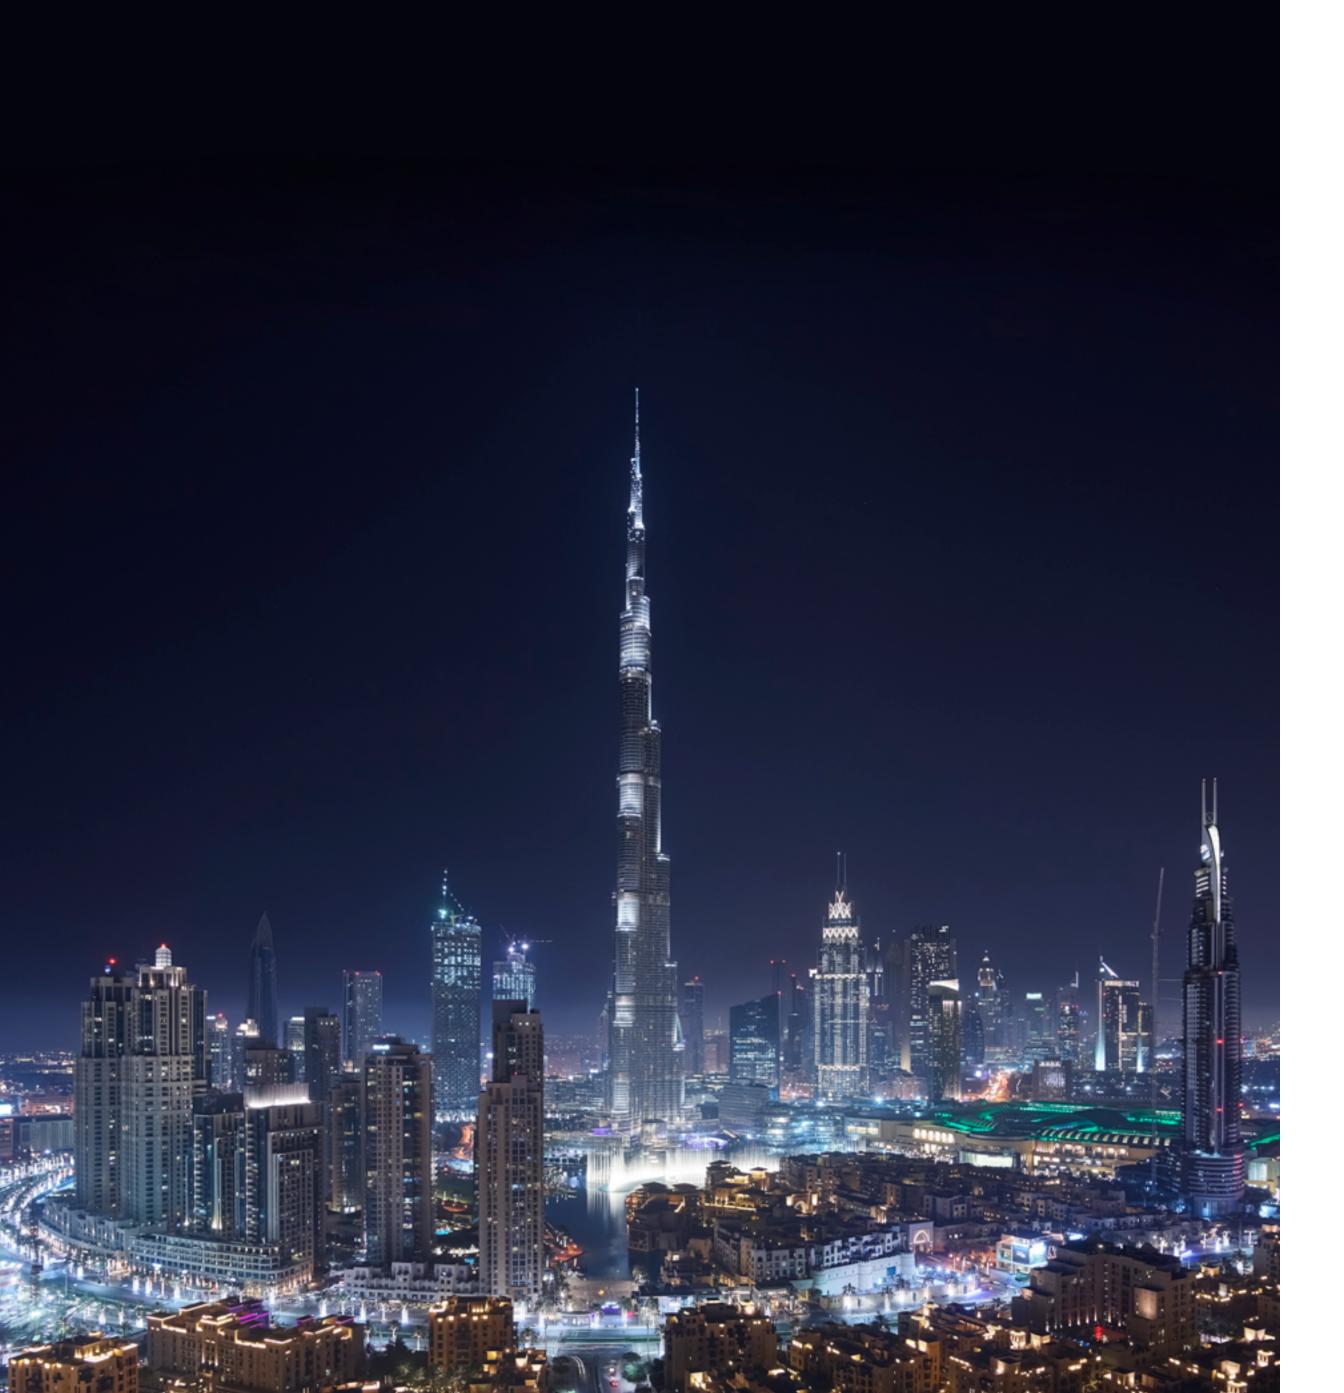

THE DUBAI Fountain

The world's largest choreographed fountain

90,000 Downtown Dubai Population

75,000 Work in Downtown Dubai

A LIFE YOU WANT TO LIVE. A TOWER CRAFTED WITH PASSION AND IMAGINATION. SLEEK, CONTEMPORARY RESIDENCES WITH AWE-INSPIRING VIEWS AND ELEVATED COMFORTS. IN THE MIDDLE OF GRAND ENTERTAINMENT. THIS IS BURJ ROYALE.

## STELLAR VIEWS OF THE DUBAI FOUNTAIN

Imagine over 22,000 gallons of water executing a choreographed dance to music, light and fire, spanning 275 metres across a lake in the shadow of the world's tallest building. That is what the world's tallest performing fountains have to offer. Performing to a range of songs from classical to contemporary Arabic and world music, this spectacular show can be viewed from the banks of the lake or a floating boardwalk on the Burj Lake.