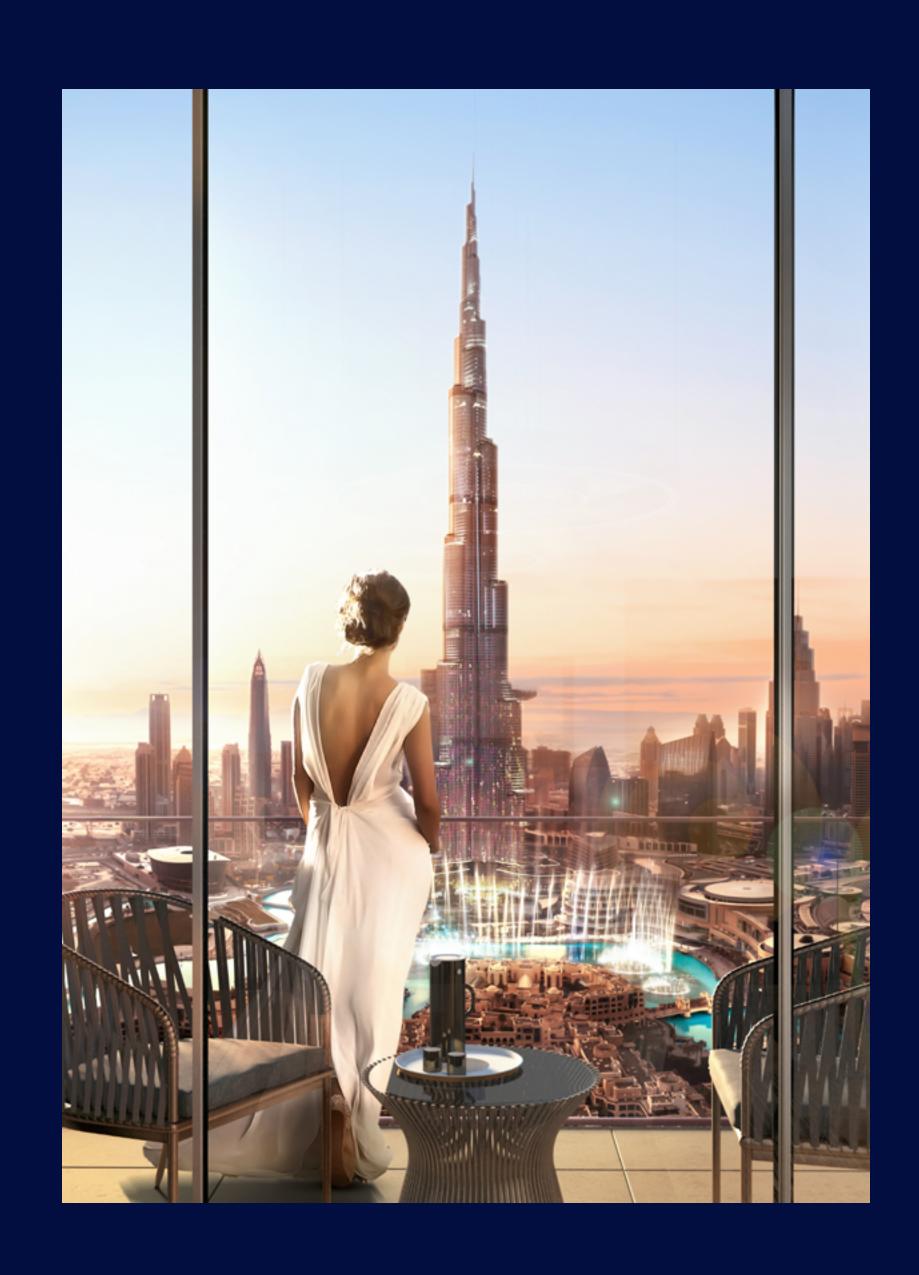

## LOCATION

The opulent tower of One, Two and Three bedroom apartments is set in a prime spot, by the lavish Old Town district and the Mohammed Bin Rashid Boulevard. At 58 storeys of height, Burj Royale is the last residential tower with direct views of the Burj Khalifa and The Dubai Fountain, making it an unparalleled investment opportunity for the discerning investor.

## STELLAR VIEWS OF THE DUBAI FOUNTAIN

Imagine over 22,000 gallons of water executing a choreographed dance to music, light and fire, spanning 275 metres across a lake in the shadow of the world's tallest building. That is what the world's tallest performing fountains have to offer. Performing to a range of songs from classical to contemporary Arabic and world music, this spectacular show can be viewed from the banks of the lake or a floating boardwalk on the Burj Lake.