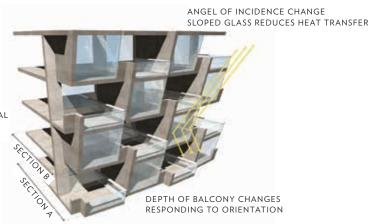

Burj Vista is also highly-sustainable, with several features that reduce heat gain and transfer in Dubai's warm climate. These include insets for terraces and sloped glass exteriors reduce heat gain and reduce collection of windborn sand; high-performance glaze on exterior glass; reducing the amount of glass in the towers by replacing much of it with a concrete cladding system; orienting the towers to minimize solar exposure; and connecting landscaped event areas with shaded paths.