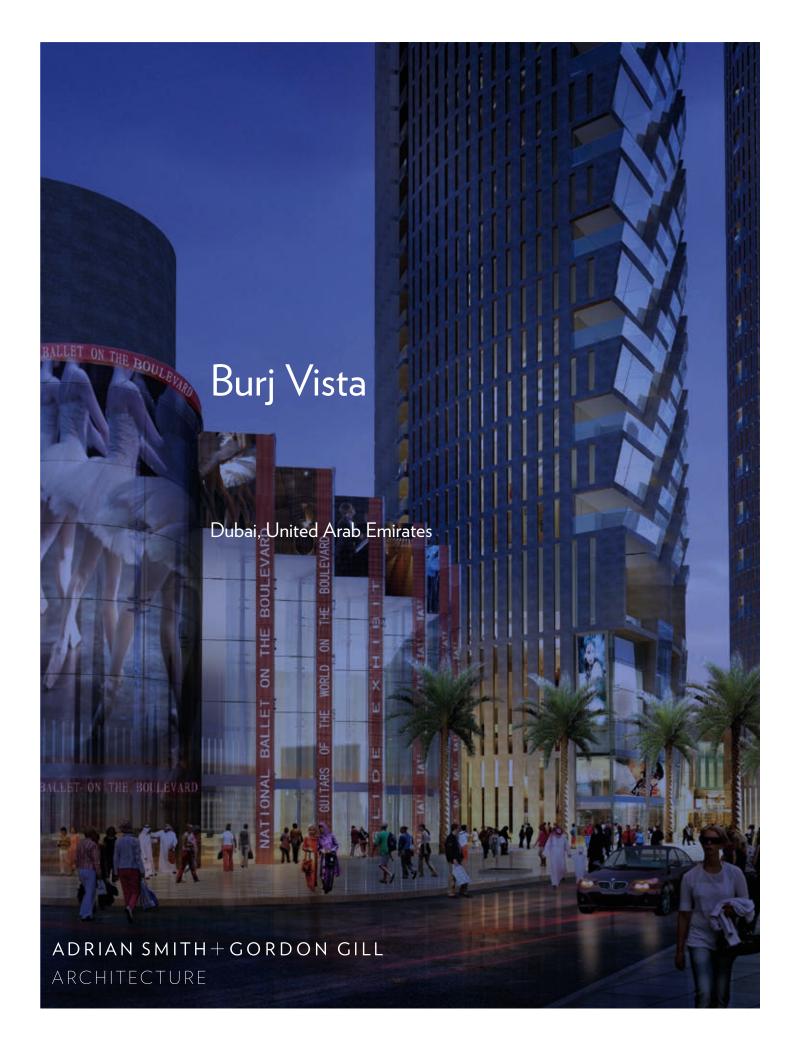

## Burj Vista Dubai, United Arab Emirates

Burj Vista, currently under construction in Dubai, is a luxury residential development that will be a sophisticated anchor presence on Dubai's Boulevard, providing residents with unobstructed, front-row seats of Burj Khalifa, the world's tallest building.

SERVICES

Architecture

CLIENT

**Emaar Properties** 

FUNCTION

Residentia

FACTS

236 m height 110,700 sm building area Burj Vista, formerly named The Grand Boulevard by AS+GG, consists of two towers of 22 and 69 stories, with 146 and 747 units, respectively. The first two levels will also have high-end retail. As part of an urban plaza featuring public sculptures, an amphitheater frames views of the Burj Khalifa between the two towers at the amenities level. The concept of a "theatrical" experience for residents will be expanded to include a theater.