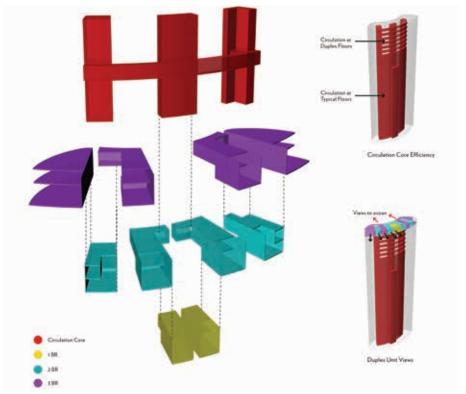

It was important to the design that each unit had views of the Burj Khalifa. The solution was to think about the volume for the views from each unit, resulting in collection of duplex units on the upper floors of the taller tower, which feature a series of double-height observation rooms and outdoor terraces. The observation rooms and terraces are aligned along the Boulevard façade in a staggered configuration to maximize views and keep obstruction to a minimum.