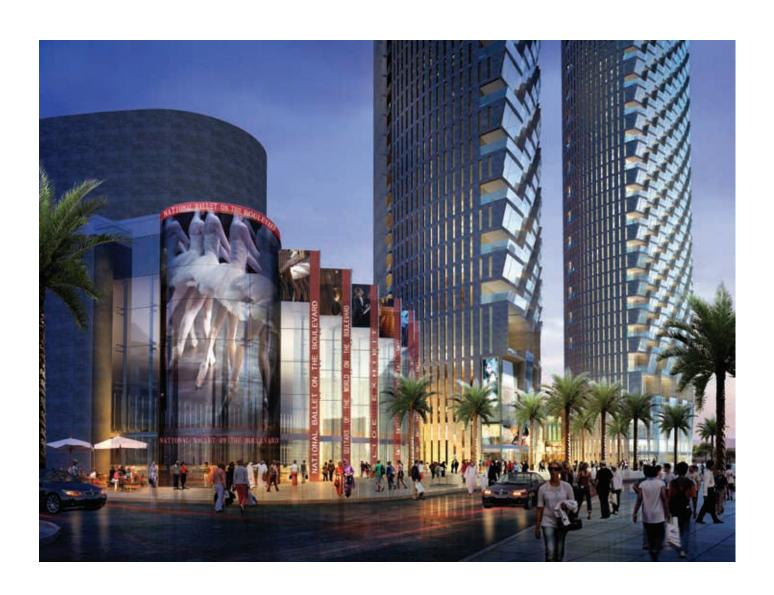

SERVICES

Architecture

CLIENT

**Emaar Properties** 

FUNCTION

Residentia

FACTS

236 m height 110,700 sm building area Burj Vista, formerly named The Grand Boulevard by AS+GG, consists of two towers of 22 and 69 stories, with 146 and 747 units, respectively. The first two levels will also have high-end retail. As part of an urban plaza featuring public sculptures, an amphitheater frames views of the Burj Khalifa between the two towers at the amenities level. The concept of a "theatrical" experience for residents will be expanded to include a theater.