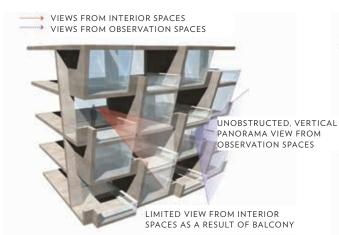

It was important to the design that each unit had views of the Burj Khalifa. The solution was to think about the volume for the views from each unit, resulting in collection of duplex units on the upper floors of the taller tower, which feature a series of double-height observation rooms and outdoor terraces. The observation rooms and terraces are aligned along the Boulevard façade in a staggered configuration to maximize views and keep obstruction to a minimum.