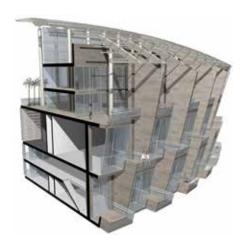

It was important to the design that each unit had views of the Burj Khalifa. The solution was to think about the volume for the views from each unit, resulting in collection of duplex units on the upper floors of the taller tower, which feature a series of double-height observation rooms and outdoor terraces. The observation rooms and terraces are aligned along the Boulevard façade in a staggered configuration to maximize views and keep obstruction to a minimum.

Burj Vista is also highly-sustainable, with several features that reduce heat gain and transfer in Dubai's warm climate. These include insets for terraces and sloped glass exteriors reduce heat gain and reduce collection of windborn sand; high-performance glaze on exterior glass; reducing the amount of glass in the towers by replacing much of it with a concrete cladding system; orienting the towers to minimize solar exposure; and connecting landscaped event areas with shaded paths.