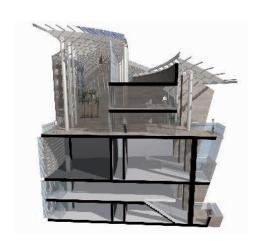

## Burj Vista Dubai, United Arab Emirates

Burj Vista, currently under construction in Dubai, is a luxury residential development that will be a sophisticated anchor presence on Dubai's Boulevard, providing residents with unobstructed, front-row seats of Burj Khalifa, the world's tallest building.

SERVICES

Architecture

CLIENT

**Emaar Properties** 

FUNCTION

Residentia

FACTS

236 m height 110,700 sm building area Burj Vista, formerly named The Grand Boulevard by AS+GG, consists of two towers of 22 and 69 stories, with 146 and 747 units, respectively. The first two levels will also have high-end retail. As part of an urban plaza featuring public sculptures, an amphitheater frames views of the Burj Khalifa between the two towers at the amenities level. The concept of a "theatrical" experience for residents will be expanded to include a theater.