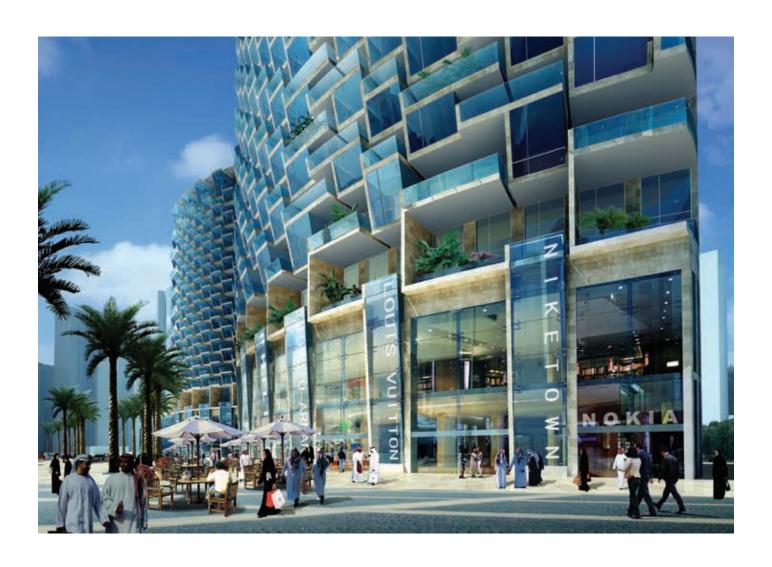

SERVICES

Architecture

CLIENT

**Emaar Properties** 

FUNCTION

Residentia

FACTS

236 m height 110,700 sm building area Burj Vista, formerly named The Grand Boulevard by AS+GG, consists of two towers of 22 and 69 stories, with 146 and 747 units, respectively. The first two levels will also have high-end retail. As part of an urban plaza featuring public sculptures, an amphitheater frames views of the Burj Khalifa between the two towers at the amenities level. The concept of a "theatrical" experience for residents will be expanded to include a theater.

Other features of the project include high-end finishes in all interiors; a semi-protected lounge area with decorative water features open to a landscaped garden; an indoor pool; and ready access to Burj Khalifa, Dubai Mall, Burj Lake Promenade, World Trade Center and Sheikh Zayed Road.