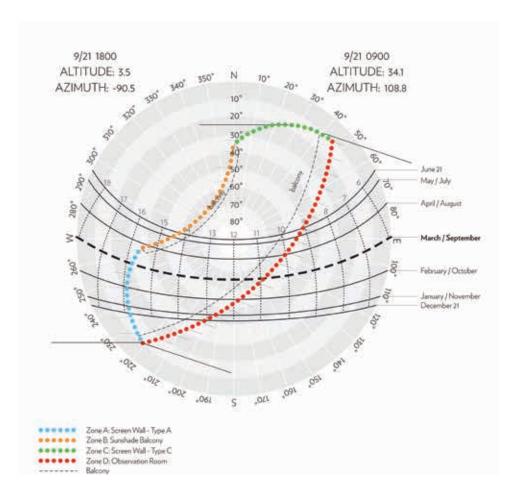

It was important to the design that each unit had views of the Burj Khalifa. The solution was to think about the volume for the views from each unit, resulting in collection of duplex units on the upper floors of the taller tower, which feature a series of double-height observation rooms and outdoor terraces. The observation rooms and terraces are aligned along the Boulevard façade in a staggered configuration to maximize views and keep obstruction to a minimum.

Burj Vista is also highly-sustainable, with several features that reduce heat gain and transfer in Dubai's warm climate. These include insets for terraces and sloped glass exteriors reduce heat gain and reduce collection of windborn sand; high-performance glaze on exterior glass; reducing the amount of glass in the towers by replacing much of it with a concrete cladding system; orienting the towers to minimize solar exposure; and connecting landscaped event areas with shaded paths.