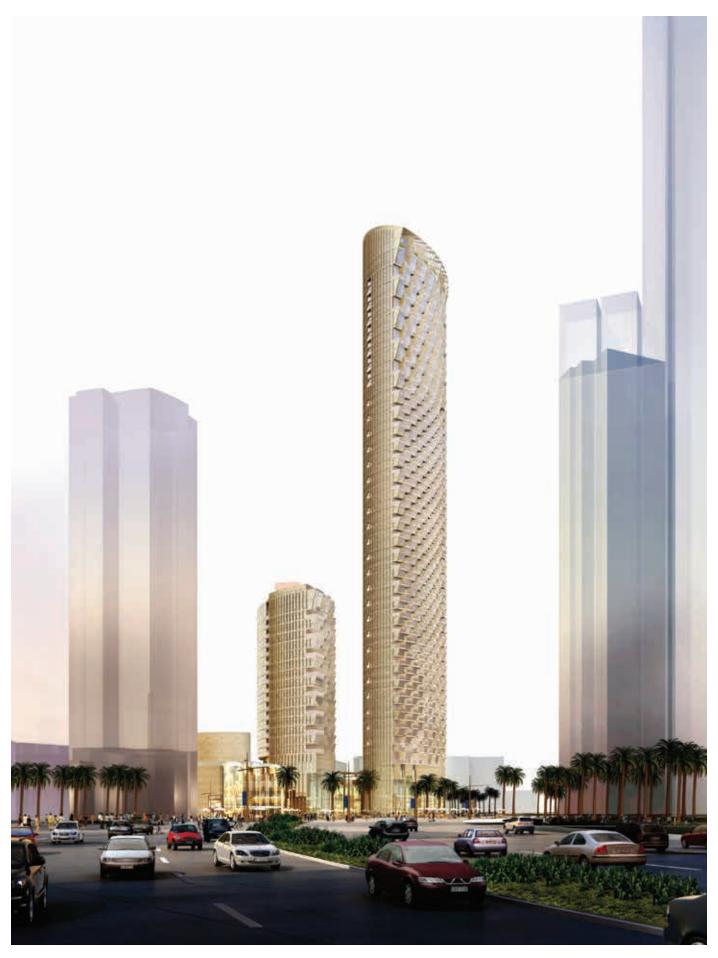

SERVICES

Architecture

CLIENT

**Emaar Properties** 

FUNCTION

Residentia

FACTS

236 m height 110,700 sm building area Burj Vista, formerly named The Grand Boulevard by AS+GG, consists of two towers of 22 and 69 stories, with 146 and 747 units, respectively. The first two levels will also have high-end retail. As part of an urban plaza featuring public sculptures, an amphitheater frames views of the Burj Khalifa between the two towers at the amenities level. The concept of a "theatrical" experience for residents will be expanded to include a theater.

It was important to the design that each unit had views of the Burj Khalifa. The solution was to think about the volume for the views from each unit, resulting in collection of duplex units on the upper floors of the taller tower, which feature a series of double-height observation rooms and outdoor terraces. The observation rooms and terraces are aligned along the Boulevard façade in a staggered configuration to maximize views and keep obstruction to a minimum.