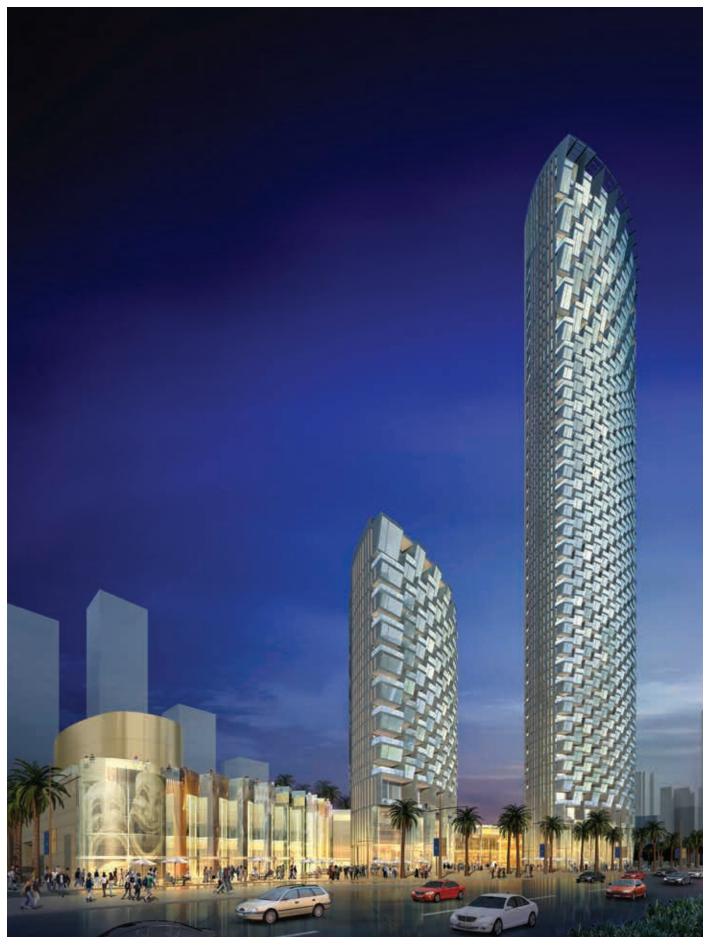

## Burj Vista Dubai, United Arab Emirates

Burj Vista, currently under construction in Dubai, is a luxury residential development that will be a sophisticated anchor presence on Dubai's Boulevard, providing residents with unobstructed, front-row seats of Burj Khalifa, the world's tallest building.

SERVICES

Architecture

CLIENT

**Emaar Properties** 

FUNCTION

Residentia

FACTS

236 m height 110,700 sm building area Burj Vista, formerly named The Grand Boulevard by AS+GG, consists of two towers of 22 and 69 stories, with 146 and 747 units, respectively. The first two levels will also have high-end retail. As part of an urban plaza featuring public sculptures, an amphitheater frames views of the Burj Khalifa between the two towers at the amenities level. The concept of a "theatrical" experience for residents will be expanded to include a theater.