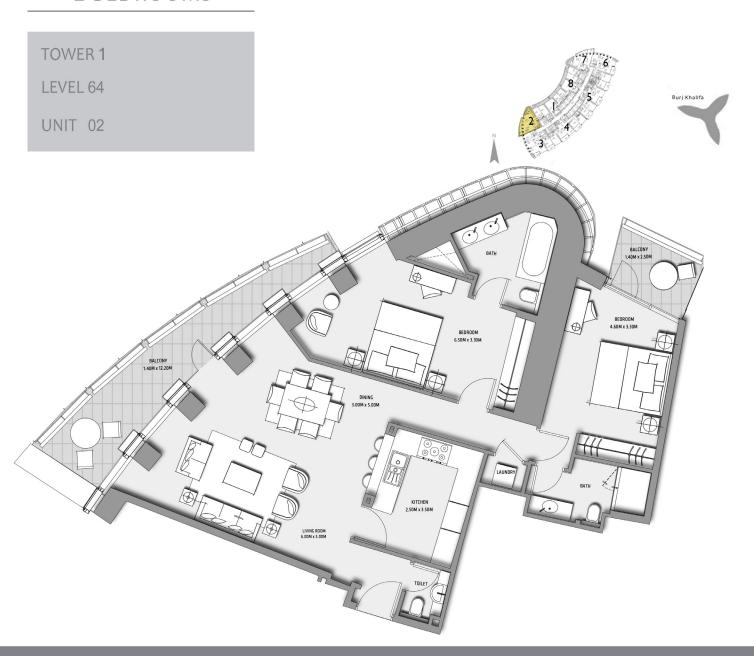

SUITE AREA: 160.44 SQ.M BALCONY AREA: 18.29 SQ.M

TOTAL AREA: 178.73 SQ.M (1924 SQ.FT)

TOWER 1

LEVEL 64

UNIT 01

 SUITE AREA:
 107.36 SQ.M
 (1156 SQ.FT

 BALCONY AREA:
 22.17 SQ.M
 (239 SQ.FT

TOTAL AREA: 129.53 SQ.M (1395 SQ.FT)

 SUITE AREA:
 116.90 SQ.M
 (1258 SQ.FT

 BALCONY AREA:
 20.83 SQ.M
 (224 SQ.FT)

TOTAL AREA: 137.73 SQ.M (1482 SQ.FT)

 SUITE AREA:
 150.09 SQ.M
 (1616 SQ.FT

 BALCONY AREA:
 18.93 SQ.M
 (204 SQ.FT

TOTAL AREA: 169.02 SQ.M (1820 SQ.FT)