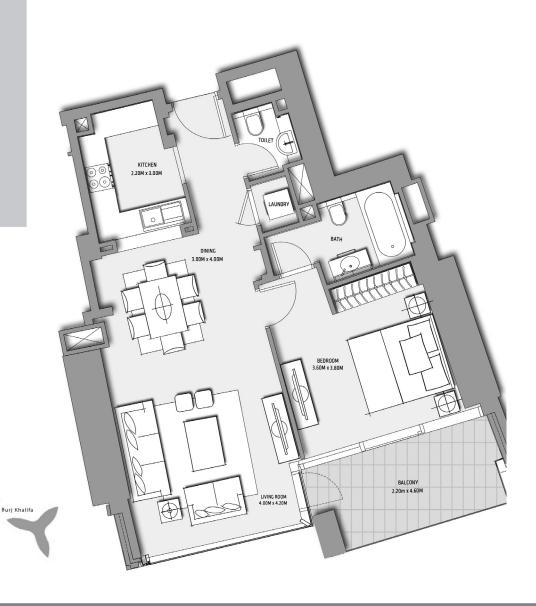

FLOOR PLAN Tower 1

TOWER 1

LEVEL 03

UNIT 05

SUITE AREA: BALCONY AREA: 71.15 SQ.M (766 SQ.FT) 10.57 SQ.M (114 SQ.FT)

TOTAL AREA:

81.72 SQ.M (880 SQ.FT)

TOWER 1