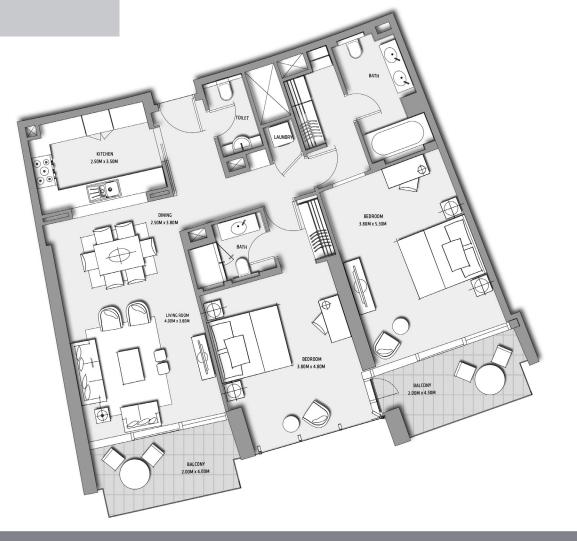

SUITE AREA: 160.44 SQ.M BALCONY AREA: 18.29 SQ.M

TOTAL AREA: 178.73 SQ.M (1924 SQ.FT)

TOWER 1

LEVEL 64

UNIT 01

 SUITE AREA:
 107.36 SQ.M
 (1156 SQ.FT

 BALCONY AREA:
 22.17 SQ.M
 (239 SQ.FT

TOTAL AREA: 129.53 SQ.M (1395 SQ.FT)

 SUITE AREA:
 116.90 SQ.M
 (1258 SQ.FT

 BALCONY AREA:
 20.83 SQ.M
 (224 SQ.FT)

TOTAL AREA: 137.73 SQ.M (1482 SQ.FT)

 SUITE AREA:
 150.09 SQ.M
 (1616 SQ.FT

 BALCONY AREA:
 18.93 SQ.M
 (204 SQ.FT

TOTAL AREA: 169.02 SQ.M (1820 SQ.FT)