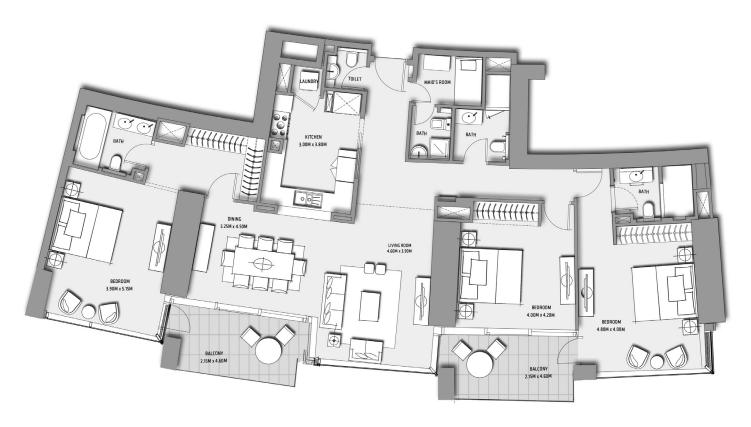

TOWER 1

LEVEL 64

UNIT 04

 SUITE AREA:
 170.14 SQ.M
 (1831 SQ.FT)

 BALCONY AREA:
 21.03 SQ.M
 (226 SQ.FT)

TOTAL AREA: 191.17 SQ.M (2057 SQ.FT

TOWER 1

LEVEL 64

UNIT 05

 SUITE AREA:
 163.83 SQ.M
 (1763 SQ.FT)

 BALCONY AREA:
 31.54 SQ.M
 (339 SQ.FT)

TOTAL AREA: 195.39 SQ.M (2102 SQ.FT

TOWER 1

LEVEL 64

UNIT 06

156.02 SQ.M (1679 SQ.FT) 10.62 SQ.M (114 SQ.FT)