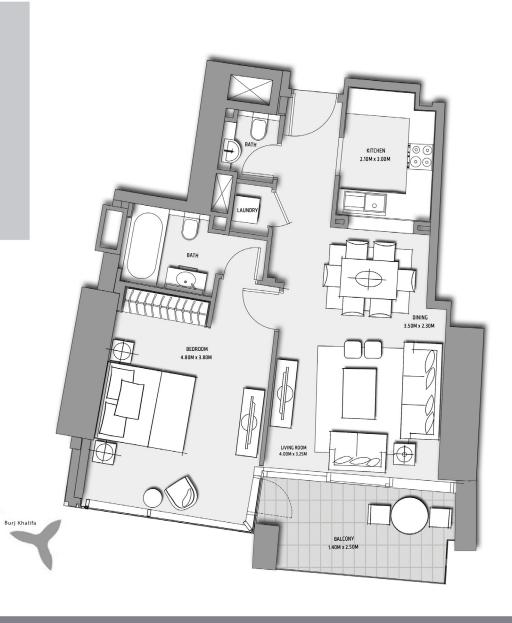

LEVEL 03

UNIT 07

71.9 SQ.M (774 SQ.FT) 10.44 SQ.M (112 SQ.FT)

TOTAL AREA:

82.34 SQ.M (886 SQ.FT)

TOWER 1

LEVEL 03

UNIT 08