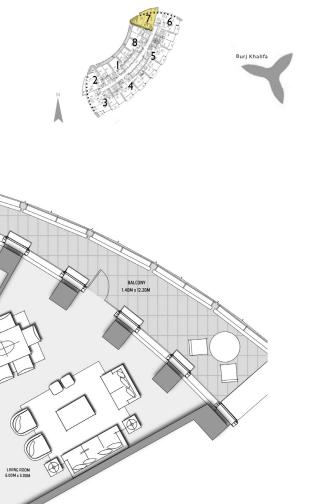

UNIT 05

 SUITE AREA:
 163.83 SQ.M
 (1763 SQ.FT)

 BALCONY AREA:
 31.54 SQ.M
 (339 SQ.FT)

TOTAL AREA: 195.39 SQ.M (2102 SQ.FT

TOWER 1

LEVEL 64

UNIT 06

156.02 SQ.M (1679 SQ.FT) 10.62 SQ.M (114 SQ.FT)