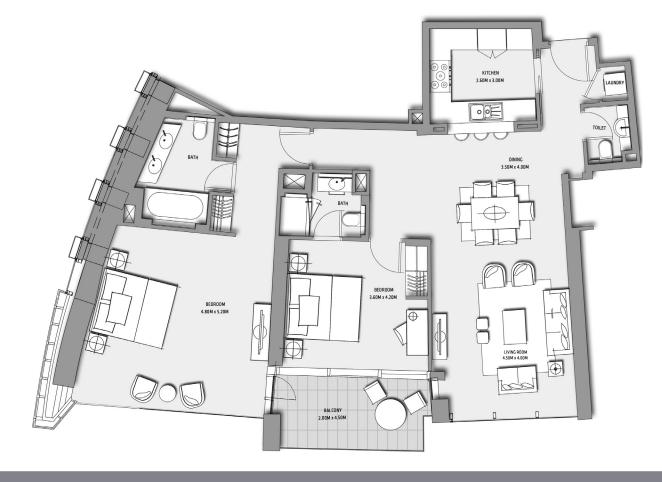

SUITE AREA: 160.44 SQ.M BALCONY AREA: 18.29 SQ.M

TOTAL AREA: 178.73 SQ.M (1924 SQ.FT)

TOWER 1

LEVEL 64

UNIT 01

 SUITE AREA:
 107.36 SQ.M
 (1156 SQ.FT

 BALCONY AREA:
 22.17 SQ.M
 (239 SQ.FT

TOTAL AREA: 129.53 SQ.M (1395 SQ.FT)

 SUITE AREA:
 116.90 SQ.M
 (1258 SQ.FT

 BALCONY AREA:
 20.83 SQ.M
 (224 SQ.FT)

TOTAL AREA: 137.73 SQ.M (1482 SQ.FT)

 SUITE AREA:
 150.09 SQ.M
 (1616 SQ.FT

 BALCONY AREA:
 18.93 SQ.M
 (204 SQ.FT

TOTAL AREA: 169.02 SQ.M (1820 SQ.FT)