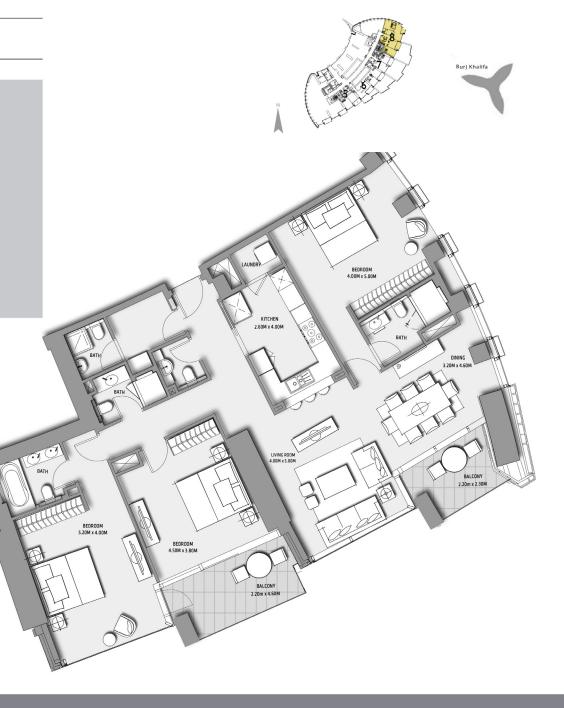

SUITE AREA: 160.44 SQ.M BALCONY AREA: 18.29 SQ.M

TOTAL AREA: 178.73 SQ.M (1924 SQ.FT)

TOWER 1

LEVEL 64

UNIT 01

 SUITE AREA:
 107.36 SQ.M
 (1156 SQ.FT

 BALCONY AREA:
 22.17 SQ.M
 (239 SQ.FT

TOTAL AREA: 129.53 SQ.M (1395 SQ.FT)