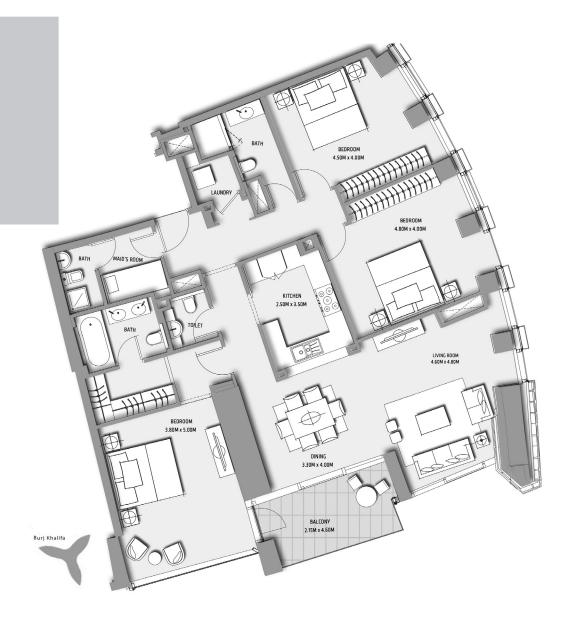

 SUITE AREA:
 116.90 SQ.M
 (1258 SQ.FT

 BALCONY AREA:
 20.83 SQ.M
 (224 SQ.FT)

TOTAL AREA: 137.73 SQ.M (1482 SQ.FT)

 SUITE AREA:
 150.09 SQ.M
 (1616 SQ.FT

 BALCONY AREA:
 18.93 SQ.M
 (204 SQ.FT

TOTAL AREA: 169.02 SQ.M (1820 SQ.FT)

TOWER 1

LEVEL 64

UNIT 04

 SUITE AREA:
 170.14 SQ.M
 (1831 SQ.FT)

 BALCONY AREA:
 21.03 SQ.M
 (226 SQ.FT)

TOTAL AREA: 191.17 SQ.M (2057 SQ.FT

TOWER 1

LEVEL 64