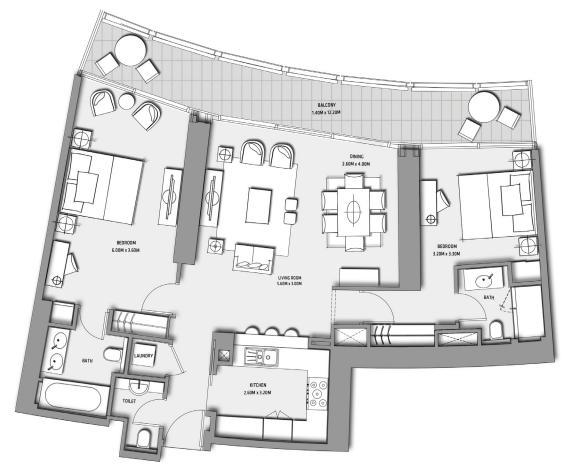

139.28 SQ.M (1499 SQ.FT)

KITCHEN 2.50M x 3.50M

BEDROOM 6.50M x 3.30M

TOWER 1

LEVEL 64

UNIT 08

 SUITE AREA:
 109.47 SQ.M
 (1178 SQ.FT

 BALCONY AREA:
 22.12 SQ.M
 (238 SQ.FT