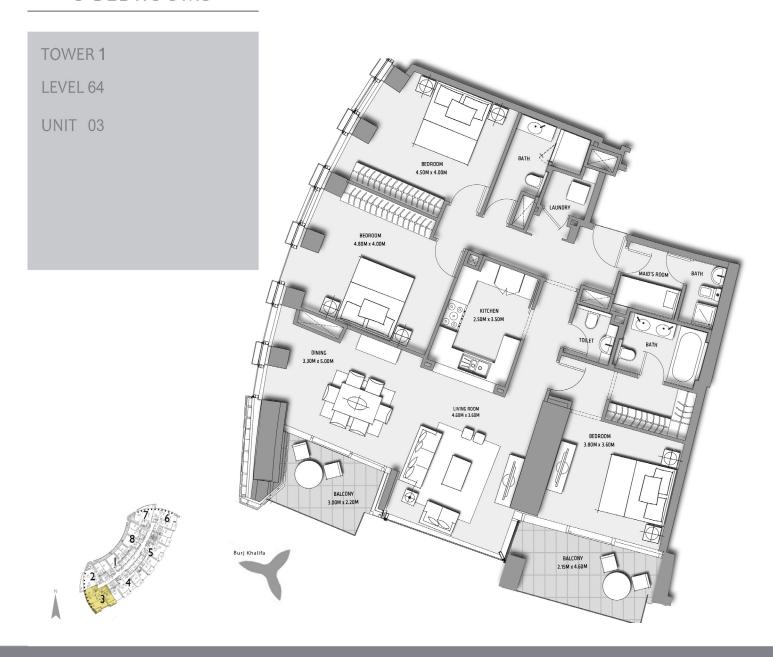

 SUITE AREA:
 116.90 SQ.M
 (1258 SQ.FT

 BALCONY AREA:
 20.83 SQ.M
 (224 SQ.FT)

TOTAL AREA: 137.73 SQ.M (1482 SQ.FT)

 SUITE AREA:
 150.09 SQ.M
 (1616 SQ.FT

 BALCONY AREA:
 18.93 SQ.M
 (204 SQ.FT

TOTAL AREA: 169.02 SQ.M (1820 SQ.FT)

TOWER 1

LEVEL 64

UNIT 04

 SUITE AREA:
 170.14 SQ.M
 (1831 SQ.FT)

 BALCONY AREA:
 21.03 SQ.M
 (226 SQ.FT)

TOTAL AREA: 191.17 SQ.M (2057 SQ.FT

TOWER 1

LEVEL 64