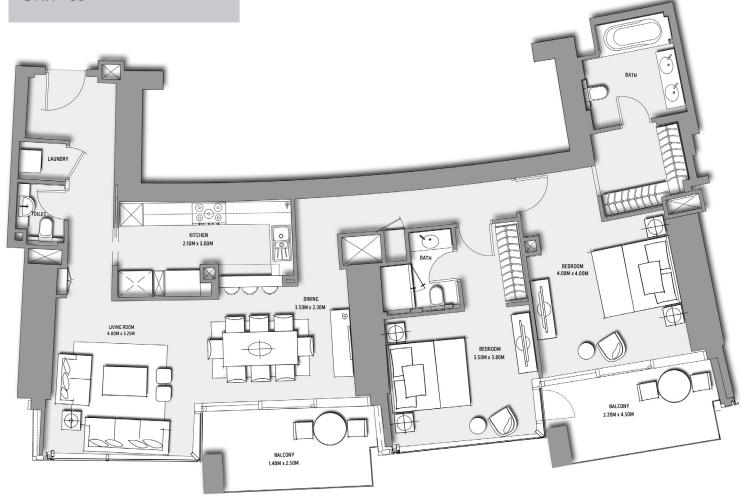

SUITE AREA: 160.44 SQ.M BALCONY AREA: 18.29 SQ.M

TOTAL AREA: 178.73 SQ.M (1924 SQ.FT)

TOWER 1

LEVEL 64

UNIT 01

 SUITE AREA:
 107.36 SQ.M
 (1156 SQ.FT

 BALCONY AREA:
 22.17 SQ.M
 (239 SQ.FT

TOTAL AREA: 129.53 SQ.M (1395 SQ.FT)