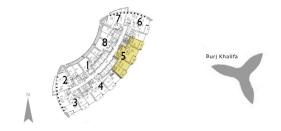

LEVEL 03

UNIT 07

71.9 SQ.M (774 SQ.FT) 10.44 SQ.M (112 SQ.FT)

TOTAL AREA:

82.34 SQ.M (886 SQ.FT)

TOWER 1

LEVEL 03

UNIT 08