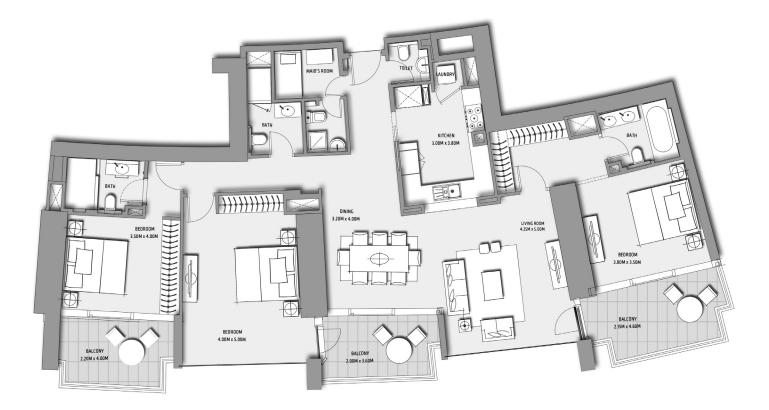

SUITE AREA: 160.44 SQ.M BALCONY AREA: 18.29 SQ.M

TOTAL AREA: 178.73 SQ.M (1924 SQ.FT)

TOWER 1

LEVEL 64

UNIT 01

 SUITE AREA:
 107.36 SQ.M
 (1156 SQ.FT

 BALCONY AREA:
 22.17 SQ.M
 (239 SQ.FT

TOTAL AREA: 129.53 SQ.M (1395 SQ.FT)