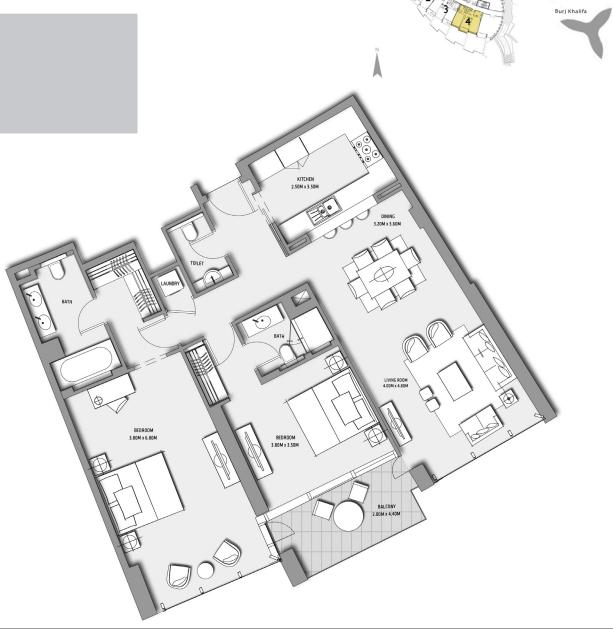

 SUITE AREA:
 116.90 SQ.M
 (1258 SQ.FT

 BALCONY AREA:
 20.83 SQ.M
 (224 SQ.FT)

TOTAL AREA: 137.73 SQ.M (1482 SQ.FT)

 SUITE AREA:
 150.09 SQ.M
 (1616 SQ.FT

 BALCONY AREA:
 18.93 SQ.M
 (204 SQ.FT

TOTAL AREA: 169.02 SQ.M (1820 SQ.FT)

TOWER 1

LEVEL 64

UNIT 04

 SUITE AREA:
 170.14 SQ.M
 (1831 SQ.FT)

 BALCONY AREA:
 21.03 SQ.M
 (226 SQ.FT)

TOTAL AREA: 191.17 SQ.M (2057 SQ.FT

TOWER 1

LEVEL 64