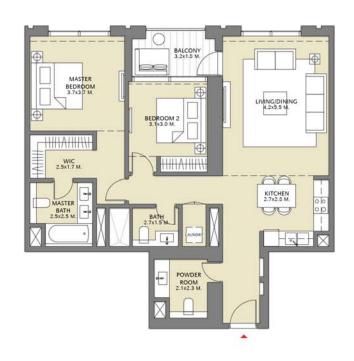

## TOWER 3 2 BEDROOM W/BALCONY UNIT 02/ LEVELS 2-15, 17-30

| Suite Area   | 1031.51 Sq.ft. | 95.83 Sq.m.    |
|--------------|----------------|----------------|
| Balcony Area | 61.89 Sq.ft.   | 5.75 Sq.m.     |
| Total Area   | 1093.40 Sq.ft. | / 101.58 Sq.m. |