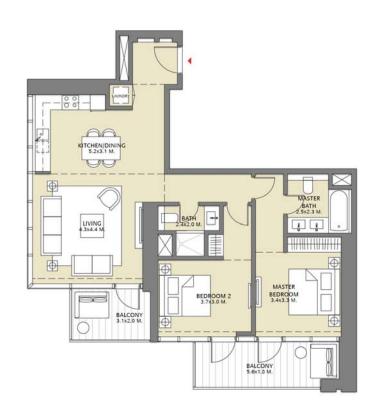

## TOWER 3 2 BEDROOM W/BALCONY UNIT 04/ LEVELS 2-15, 17-30

| Suite Area   | 1015.47 Sq.ft./ | 94.34 Sq.m.  |
|--------------|-----------------|--------------|
| Balcony Area | 211.30 Sq.ft. / | 19.63 Sq.m.  |
| Total Area   | 1226.77 Sq.ft./ | 113.97 Sq.m. |