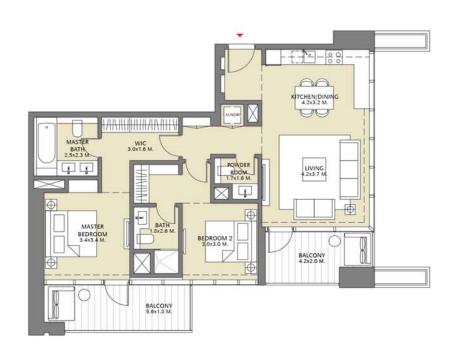

## TOWER 3 2 BEDROOM W/BALCONY UNIT 04/ LEVELS 2-15, 17-30

| Suite Area   | 1015.47 Sq.ft./ | 94.34 Sq.m.  |
|--------------|-----------------|--------------|
| Balcony Area | 211.30 Sq.ft. / | 19.63 Sq.m.  |
| Total Area   | 1226.77 Sq.ft./ | 113.97 Sq.m. |