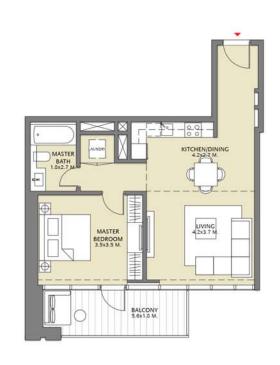

## TOWER 3 1 BEDROOM W/BALCONY UNIT 01/ LEVELS 2-15, 17-30

| Suite Area   | 647.45 Sq.ft./  | 60.15 Sq.m. |
|--------------|-----------------|-------------|
| Balcony Area | 80.94 Sq.ft./   | 7.52 Sq.m.  |
| Total Area   | 728.39 Sq.ft. / | 67.67 Sq.m. |