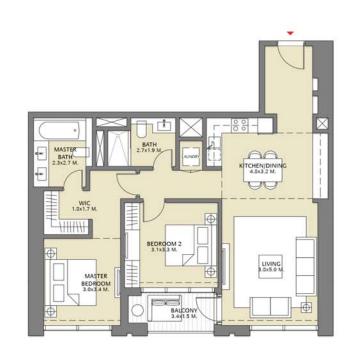

## TOWER 3 2 BEDROOM W/BALCONY UNIT 02/ LEVELS 2-15, 17-30

| Suite Area   | 1031.51 Sq.ft. | 95.83 Sq.m.    |
|--------------|----------------|----------------|
| Balcony Area | 61.89 Sq.ft.   | 5.75 Sq.m.     |
| Total Area   | 1093.40 Sq.ft. | / 101.58 Sq.m. |

## TOWER 3 2 BEDROOM W/BALCONY UNIT 04/ LEVELS 2-15, 17-30

| Suite Area   | 1015.47 Sq.ft./ | 94.34 Sq.m.  |
|--------------|-----------------|--------------|
| Balcony Area | 211.30 Sq.ft. / | 19.63 Sq.m.  |
| Total Area   | 1226.77 Sq.ft./ | 113.97 Sq.m. |

## TOWER 3 2 BEDROOM W/BALCONY UNIT 06/ LEVELS 2-15, 17-30

| Suite Area   | 1136.56 Sq.ft./  | 105.59 Sq.m. |
|--------------|------------------|--------------|
| Balcony Area | 71.04 Sq.ft. /   | 6.60 Sq.m.   |
| Total Area   | 1207.60 Sq.ft. / | 112.19 Sq.m. |

## TOWER 3 2 BEDROOM W/BALCONY UNIT 07/ LEVELS 2-15, 17-30

| Suite Area   | 1027.95 Sq.f | ft. / 95.50 Sq.m.  |
|--------------|--------------|--------------------|
| Balcony Area | 76.96 Sq.f   | ft. / 7.15 Sq.m.   |
| Total Area   | 1104.91 Sq.f | ft. / 102.65 Sq.m. |

TOWER 3 2 BEDROOM W/BALCONY UNIT 09/ LEVELS 2-15, 17-30

| Suite Area   | 1024.83 Sq.ft./  | 95.21 Sq.m.  |
|--------------|------------------|--------------|
| Balcony Area | 190.74 Sq.ft./   | 17.72 Sq.m.  |
| Total Area   | 1215.57 Sq.ft. / | 112.93 Sq.m. |