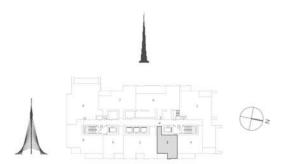

## TOWER 3 1 BEDROOM W/BALCONY UNIT 01/ LEVELS 2-15, 17-30

| Suite Area   | 647.45 Sq.ft./  | 60.15 Sq.m. |
|--------------|-----------------|-------------|
| Balcony Area | 80.94 Sq.ft./   | 7.52 Sq.m.  |
| Total Area   | 728.39 Sq.ft. / | 67.67 Sq.m. |