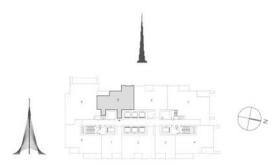

## TOWER 3 2 BEDROOM W/BALCONY UNIT 04/ LEVELS 2-15, 17-30

| Suite Area   | 1015.47 Sq.ft./ | 94.34 Sq.m.  |
|--------------|-----------------|--------------|
| Balcony Area | 211.30 Sq.ft. / | 19.63 Sq.m.  |
| Total Area   | 1226.77 Sq.ft./ | 113.97 Sq.m. |