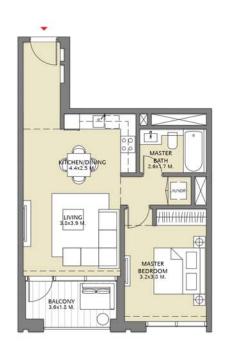

## TOWER 3 1 BEDROOM W/BALCONY UNIT 01/ LEVELS 2-15, 17-30

| Suite Area   | 647.45 Sq.ft./  | 60.15 Sq.m. |
|--------------|-----------------|-------------|
| Balcony Area | 80.94 Sq.ft./   | 7.52 Sq.m.  |
| Total Area   | 728.39 Sq.ft. / | 67.67 Sq.m. |