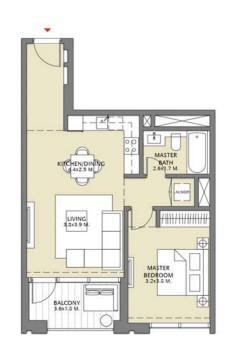

## TOWER 3 1 BEDROOM W/BALCONY UNIT 01/ LEVELS 2-15, 17-30

| Suite Area   | 647.45 Sq.ft./  | 60.15 Sq.m. |
|--------------|-----------------|-------------|
| Balcony Area | 80.94 Sq.ft./   | 7.52 Sq.m.  |
| Total Area   | 728.39 Sq.ft. / | 67.67 Sq.m. |

TOWER 3 1 BEDROOM W/BALCONY UNIT 03/ LEVELS 2-15, 17-30

| Suite Area   | 647.13 Sq.ft./  | 60.12 Sq.m. |
|--------------|-----------------|-------------|
| Balcony Area | 80.94 Sq.ft./   | 7.52 Sq.m.  |
| Total Area   | 728.07 Sq.ft. / | 67.64 Sq.m. |

## TOWER 3 1 BEDROOM W/BALCONY UNIT 01/ LEVELS 32-47

| Suite Area   | 643.04 Sq.ft./  | 59.74 Sq.m. |
|--------------|-----------------|-------------|
| Balcony Area | 79.98 Sq.ft./   | 7.43 Sq.m.  |
| Total Area   | 723.02 Sq.ft. / | 67.17 Sq.m. |

## TOWER 3 1 BEDROOM W/BALCONY UNIT 03/ LEVELS 32-47

| Suite Area   | 643.04 Sq.ft./  | 59.74 Sq.m. |
|--------------|-----------------|-------------|
| Balcony Area | 79.98 Sq.ft./   | 7.43 Sq.m.  |
| Total Area   | 723.02 Sq.ft. / | 67.17 Sq.m. |