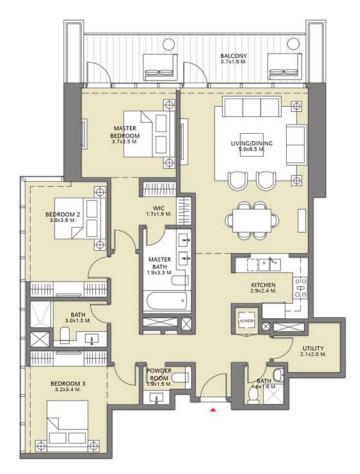

## TOWER 3 2 BEDROOM W/BALCONY UNIT 02/ LEVELS 2-15, 17-30

| Suite Area   | 1031.51 Sq.ft. | 95.83 Sq.m.    |
|--------------|----------------|----------------|
| Balcony Area | 61.89 Sq.ft.   | 5.75 Sq.m.     |
| Total Area   | 1093.40 Sq.ft. | / 101.58 Sq.m. |