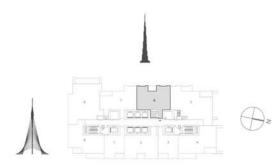

## TOWER 3 2 BEDROOM W/BALCONY UNIT 04/ LEVELS 2-15, 17-30

| Suite Area   | 1015.47 Sq.ft./ | 94.34 Sq.m.  |
|--------------|-----------------|--------------|
| Balcony Area | 211.30 Sq.ft. / | 19.63 Sq.m.  |
| Total Area   | 1226.77 Sq.ft./ | 113.97 Sq.m. |