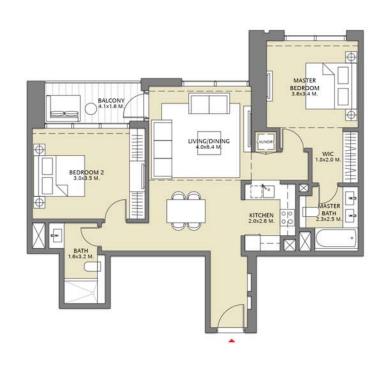

## TOWER 3 2 BEDROOM W/BALCONY UNIT 04/ LEVELS 2-15, 17-30

| Suite Area   | 1015.47 Sq.ft./ | 94.34 Sq.m.  |
|--------------|-----------------|--------------|
| Balcony Area | 211.30 Sq.ft. / | 19.63 Sq.m.  |
| Total Area   | 1226.77 Sq.ft./ | 113.97 Sq.m. |