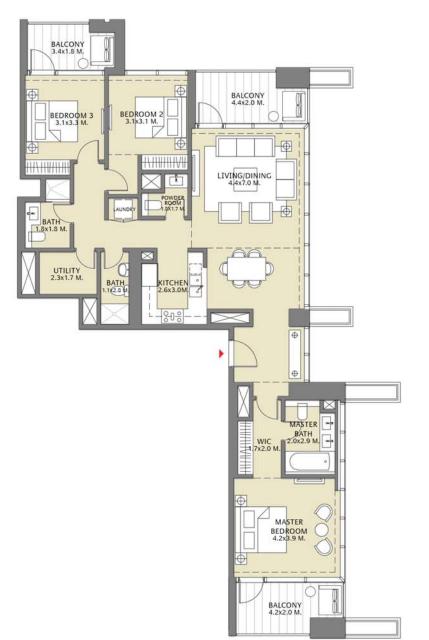

## TOWER 3 3 BEDROOM W/BALCONY UNIT 05/ LEVELS 2-15, 17-30

| Suite Area   | 1450.54 Sq.ft./  | 134.76 | Sq.m. |
|--------------|------------------|--------|-------|
| Balcony Area | 176.85 Sq.ft./   | 16.43  | Sq.m. |
| Total Area   | 1627.39 Sq.ft. / | 151.19 | Sq.m. |