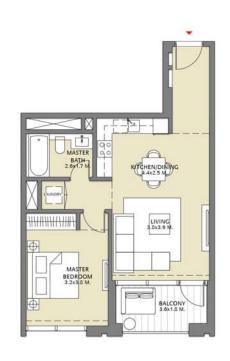

## TOWER 3 1 BEDROOM W/BALCONY UNIT 01/ LEVELS 2-15, 17-30

| Suite Area   | 647.45 Sq.ft./  | 60.15 Sq.m. |
|--------------|-----------------|-------------|
| Balcony Area | 80.94 Sq.ft./   | 7.52 Sq.m.  |
| Total Area   | 728.39 Sq.ft. / | 67.67 Sq.m. |