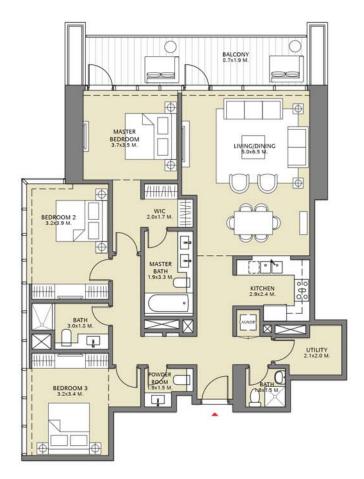

## TOWER 3 2 BEDROOM W/BALCONY UNIT 02/ LEVELS 2-15, 17-30

| Suite Area   | 1031.51 Sq.ft. | 95.83 Sq.m.    |
|--------------|----------------|----------------|
| Balcony Area | 61.89 Sq.ft.   | 5.75 Sq.m.     |
| Total Area   | 1093.40 Sq.ft. | / 101.58 Sq.m. |