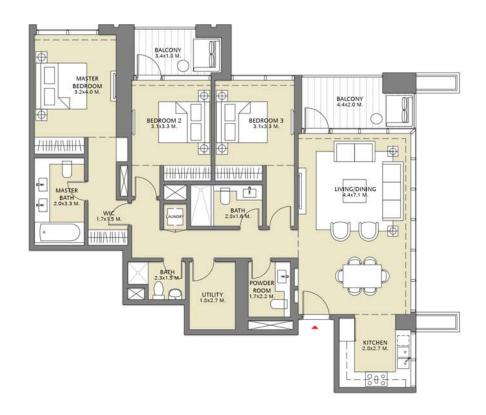

## TOWER 3 3 BEDROOM W/BALCONY UNIT 05/ LEVELS 2-15, 17-30

| Suite Area   | 1450.54 Sq.ft./  | 134.76 | Sq.m. |
|--------------|------------------|--------|-------|
| Balcony Area | 176.85 Sq.ft./   | 16.43  | Sq.m. |
| Total Area   | 1627.39 Sq.ft. / | 151.19 | Sq.m. |