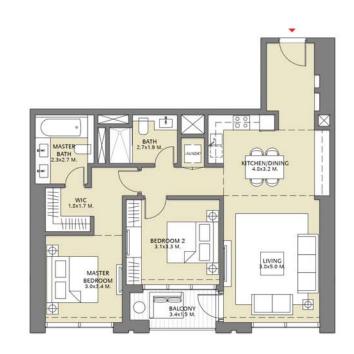

## TOWER 3 2 BEDROOM W/BALCONY UNIT 02/ LEVELS 2-15, 17-30

| Suite Area   | 1031.51 Sq.ft. | 95.83 Sq.m.    |
|--------------|----------------|----------------|
| Balcony Area | 61.89 Sq.ft.   | 5.75 Sq.m.     |
| Total Area   | 1093.40 Sq.ft. | / 101.58 Sq.m. |