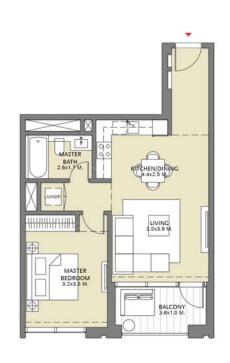

## TOWER 3 1 BEDROOM W/BALCONY UNIT 04/ LEVELS 32-47

| Suite Area   | 687.38 Sq.ft./  | 63.86 Sq.m. |
|--------------|-----------------|-------------|
| Balcony Area | 118.30 Sq.ft./  | 10.99 Sq.m. |
| Total Area   | 805.68 Sq.ft. / | 74.85 Sq.m. |