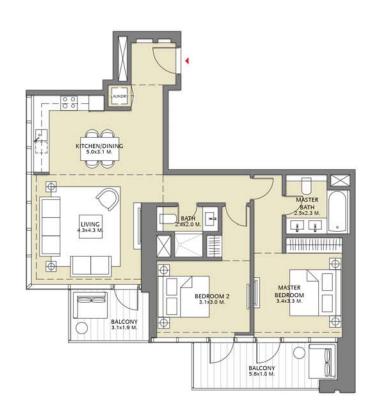

## TOWER 3 2 BEDROOM W/BALCONY UNIT 04/ LEVELS 2-15, 17-30

| Suite Area   | 1015.47 Sq.ft./ | 94.34 Sq.m.  |
|--------------|-----------------|--------------|
| Balcony Area | 211.30 Sq.ft. / | 19.63 Sq.m.  |
| Total Area   | 1226.77 Sq.ft./ | 113.97 Sq.m. |