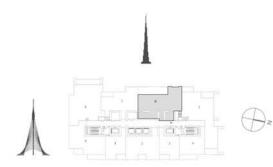

## TOWER 3 2 BEDROOM W/BALCONY UNIT 04/ LEVELS 2-15, 17-30

| Suite Area   | 1015.47 Sq.ft./ | 94.34 Sq.m.  |
|--------------|-----------------|--------------|
| Balcony Area | 211.30 Sq.ft. / | 19.63 Sq.m.  |
| Total Area   | 1226.77 Sq.ft./ | 113.97 Sq.m. |