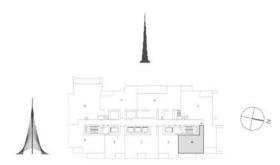

## TOWER 3 3 BEDROOM W/BALCONY UNIT 05/ LEVELS 2-15, 17-30

| Suite Area   | 1450.54 Sq.ft./  | 134.76 | Sq.m. |
|--------------|------------------|--------|-------|
| Balcony Area | 176.85 Sq.ft./   | 16.43  | Sq.m. |
| Total Area   | 1627.39 Sq.ft. / | 151.19 | Sq.m. |