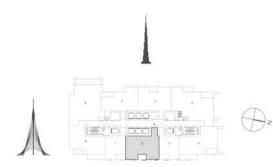

## TOWER 3 1 BEDROOM W/BALCONY UNIT 01/ LEVELS 2-15, 17-30

| Suite Area   | 647.45 Sq.ft./  | 60.15 Sq.m. |
|--------------|-----------------|-------------|
| Balcony Area | 80.94 Sq.ft./   | 7.52 Sq.m.  |
| Total Area   | 728.39 Sq.ft. / | 67.67 Sq.m. |

## TOWER 3 2 BEDROOM W/BALCONY UNIT 02/ LEVELS 2-15, 17-30

| Suite Area   | 1031.51 Sq.ft. | 95.83 Sq.m.    |
|--------------|----------------|----------------|
| Balcony Area | 61.89 Sq.ft.   | 5.75 Sq.m.     |
| Total Area   | 1093.40 Sq.ft. | / 101.58 Sq.m. |

TOWER 3 1 BEDROOM W/BALCONY UNIT 03/ LEVELS 2-15, 17-30

| Suite Area   | 647.13 Sq.ft./  | 60.12 Sq.m. |
|--------------|-----------------|-------------|
| Balcony Area | 80.94 Sq.ft./   | 7.52 Sq.m.  |
| Total Area   | 728.07 Sq.ft. / | 67.64 Sq.m. |

## TOWER 3 2 BEDROOM W/BALCONY UNIT 04/ LEVELS 2-15, 17-30

| Suite Area   | 1015.47 Sq.ft./ | 94.34 Sq.m.  |
|--------------|-----------------|--------------|
| Balcony Area | 211.30 Sq.ft. / | 19.63 Sq.m.  |
| Total Area   | 1226.77 Sq.ft./ | 113.97 Sq.m. |

## TOWER 3 3 BEDROOM W/BALCONY UNIT 05/ LEVELS 2-15, 17-30

| Suite Area   | 1450.54 Sq.ft./  | 134.76 | Sq.m. |
|--------------|------------------|--------|-------|
| Balcony Area | 176.85 Sq.ft./   | 16.43  | Sq.m. |
| Total Area   | 1627.39 Sq.ft. / | 151.19 | Sq.m. |

## TOWER 3 2 BEDROOM W/BALCONY UNIT 06/ LEVELS 2-15, 17-30

| Suite Area   | 1136.56 Sq.ft./  | 105.59 Sq.m. |
|--------------|------------------|--------------|
| Balcony Area | 71.04 Sq.ft. /   | 6.60 Sq.m.   |
| Total Area   | 1207.60 Sq.ft. / | 112.19 Sq.m. |

## TOWER 3 2 BEDROOM W/BALCONY UNIT 07/ LEVELS 2-15, 17-30

| Suite Area   | 1027.95 Sq.f | ft. / 95.50 Sq.m.  |
|--------------|--------------|--------------------|
| Balcony Area | 76.96 Sq.f   | ft. / 7.15 Sq.m.   |
| Total Area   | 1104.91 Sq.f | ft. / 102.65 Sq.m. |

TOWER 3 3 BEDROOM W/BALCONY UNIT 08/ LEVELS 2-15, 17-30

| Suite Area   | 1522.12 Sq.ft./ | 141.41 | Sq.m. |
|--------------|-----------------|--------|-------|
| Balcony Area | 181.26 Sq.ft./  | 16.84  | Sq.m. |
| Total Area   | 1703.38 Sq.ft./ | 158.25 | Sq.m. |

TOWER 3 2 BEDROOM W/BALCONY UNIT 09/ LEVELS 2-15, 17-30

| Suite Area   | 1024.83 Sq.ft./  | 95.21 Sq.m.  |
|--------------|------------------|--------------|
| Balcony Area | 190.74 Sq.ft./   | 17.72 Sq.m.  |
| Total Area   | 1215.57 Sq.ft. / | 112.93 Sq.m. |