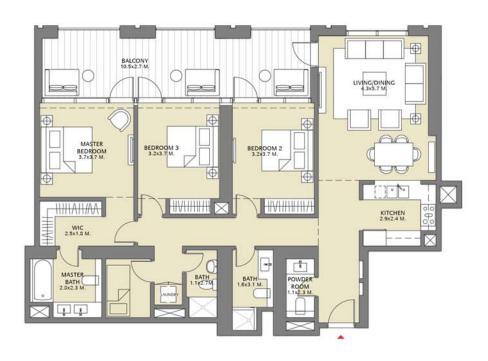

Sq.m. |











## TOWER 3 1 BEDROOM W/BALCONY UNIT 03/ LEVELS 32-47

| Suite Area   | 643.04 Sq.ft./  | 59.74 Sq.m. |
|--------------|-----------------|-------------|
| Balcony Area | 79.98 Sq.ft./   | 7.43 Sq.m.  |
| Total Area   | 723.02 Sq.ft. / | 67.17 Sq.m. |











## TOWER 3 1 BEDROOM W/BALCONY UNIT 04/ LEVELS 32-47

| Suite Area   | 687.38 Sq.ft./  | 63.86 Sq.m. |
|--------------|-----------------|-------------|
| Balcony Area | 118.30 Sq.ft./  | 10.99 Sq.m. |
| Total Area   | 805.68 Sq.ft. / | 74.85 Sq.m. |











## TOWER 3 3 BEDROOM W/BALCONY UNIT 05/ LEVELS 32-47

| Suite Area   | 1444.30 Sq.ft. / 134.18 Sq.m. |
|--------------|-------------------------------|
| Balcony Area | 269.74 Sq.ft. / 25.06 Sq.m.   |
| Total Area   | 1714.04 Sa.ft. / 159.24 Sa.m. |











## TOWER 3 3 BEDROOM W/BALCONY UNIT 06/ LEVELS 32-47

| Suite Area   | 1510.07 Sq.ft. / 140.29 Sq.m. |
|--------------|-------------------------------|
| Balcony Area | 311.29 Sq.ft. / 28.92 Sq.m.   |
| Total Area   | 1821.36 Sq.ft. / 169.21 Sq.m. |











# TOWER 3 2 BEDROOM W/BALCONY UNIT 07/ LEVELS 32-47

| Suite Area   | 1028.92 Sq.ft./  | 95.59 Sq.m.  |
|--------------|------------------|--------------|
| Balcony Area | 76.96 Sq.ft./    | 7.15 Sq.m.   |
| Total Area   | 1105.88 Sq.ft. / | 102.74 Sq.m. |











# TOWER 3 3 BEDROOM W/BALCONY UNIT 08/ LEVELS 32-47

| Suite Area   | 1522.12 Sq.ft./               | 141.41 | Sq.m. |
|--------------|-------------------------------|--------|-------|
| Balcony Area | 181.26 Sq.ft./                | 16.84  | Sq.m. |
| Total Area   | 1