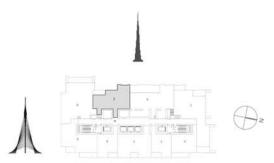

## TOWER 3 2 BEDROOM W/BALCONY UNIT 04/ LEVELS 2-15, 17-30

| Suite Area   | 1015.47 Sq.ft./ | 94.34 Sq.m.  |
|--------------|-----------------|--------------|
| Balcony Area | 211.30 Sq.ft. / | 19.63 Sq.m.  |
| Total Area   | 1226.77 Sq.ft./ | 113.97 Sq.m. |