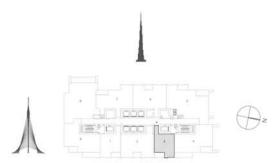

## TOWER 3 1 BEDROOM W/BALCONY UNIT 01/ LEVELS 32-47

| Suite Area   | 643.04 Sq.ft./  | 59.74 Sq.m. |
|--------------|-----------------|-------------|
| Balcony Area | 79.98 Sq.ft./   | 7.43 Sq.m.  |
| Total Area   | 723.02 Sq.ft. / | 67.17 Sq.m. |

## TOWER 3 2 BEDROOM W/BALCONY UNIT 02/ LEVELS 32-47

| Suite Area   | 1037.00 Sq.ft./  | 96.34 Sq.m.  |
|--------------|------------------|--------------|
| Balcony Area | 61.89 Sq.ft./    | 5.75 Sq.m.   |
| Total Area   | 1098.89 Sq.ft. / | 102.09 Sq.m. |

## TOWER 3 1 BEDROOM W/BALCONY UNIT 03/ LEVELS 32-47

| Suite Area   | 643.04 Sq.ft./  | 59.74 Sq.m. |
|--------------|-----------------|-------------|
| Balcony Area | 79.98 Sq.ft./   | 7.43 Sq.m.  |
| Total Area   | 723.02 Sq.ft. / | 67.17 Sq.m. |

## TOWER 3 1 BEDROOM W/BALCONY UNIT 04/ LEVELS 32-47

| Suite Area   | 687.38 Sq.ft./  | 63.86 Sq.m. |
|--------------|-----------------|-------------|
| Balcony Area | 118.30 Sq.ft./  | 10.99 Sq.m. |
| Total Area   | 805.68 Sq.ft. / | 74.85 Sq.m. |

## TOWER 3 3 BEDROOM W/BALCONY UNIT 05/ LEVELS 32-47

| Suite Area   | 1444.30 Sq.ft. / 134.18 Sq.m. |
|--------------|-------------------------------|
| Balcony Area | 269.74 Sq.ft. / 25.06 Sq.m.   |
| Total Area   | 1714.04 Sa.ft. / 159.24 Sa.m. |

## TOWER 3 3 BEDROOM W/BALCONY UNIT 06/ LEVELS 32-47

| Suite Area   | 1510.07 Sq.ft. / 140.29 Sq.m. |
|--------------|-------------------------------|
| Balcony Area | 311.29 Sq.ft. / 28.92 Sq.m.   |
| Total Area   | 1821.36 Sq.ft. / 169.21 Sq.m. |

# TOWER 3 2 BEDROOM W/BALCONY UNIT 07/ LEVELS 32-47

| Suite Area   | 1028.92 Sq.ft./  | 95.59 Sq.m.  |
|--------------|------------------|--------------|
| Balcony Area | 76.96 Sq.ft./    | 7.15 Sq.m.   |
| Total Area   | 1105.88 Sq.ft. / | 102.74 Sq.m. |

# TOWER 3 3 BEDROOM W/BALCONY UNIT 08/ LEVELS 32-47

| Suite Area   | 1522.12 Sq.ft./               | 141.41 | Sq.m. |
|--------------|-------------------------------|--------|-------|
| Balcony Area | 181.26 Sq.ft./                | 16.84  | Sq.m. |
| Total Area   | 1703.38 Sq.ft. / 158.25 Sq.m. |        |       |

## TOWER 3 2 BEDROOM W/BALCONY UNIT 09/ LEVELS 32-47

| Suite Area   | 1028.92 Sq.ft./ | 95.59 Sq.m.  |
|--------------|-----------------|--------------|
| Balcony Area | 191.71 Sq.ft./  | 17.81 Sq.m.  |
| Total Area   | 1220.63 Sq.ft./ | 113.40 Sq.m. |