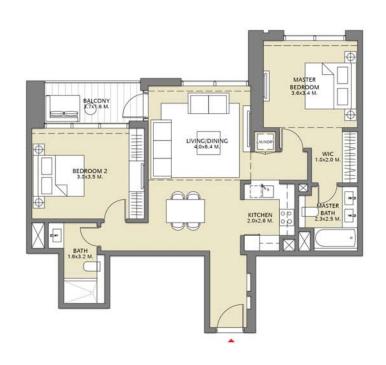

## TOWER 3 2 BEDROOM W/BALCONY UNIT 04/ LEVELS 2-15, 17-30

| Suite Area   | 1015.47 Sq.ft./ | 94.34 Sq.m.  |
|--------------|-----------------|--------------|
| Balcony Area | 211.30 Sq.ft. / | 19.63 Sq.m.  |
| Total Area   | 1226.77 Sq.ft./ | 113.97 Sq.m. |