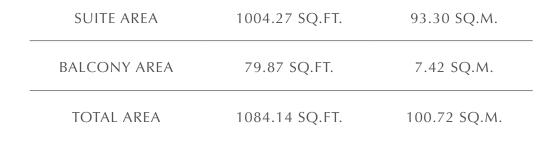

# 2 BEDROOM

UNIT 308 | LEVEL 3 UNIT 407 | LEVEL 4 UNIT 507 | LEVEL 5

| SUITE AREA   | 1016.97 SQ.FT. | 94.48 SQ.M.  |
|--------------|----------------|--------------|
| BALCONY AREA | 79.87 SQ.FT.   | 7.42 SQ.M.   |
| TOTAL AREA   | 1096.84 SQ.FT. | 101.90 SQ.M. |