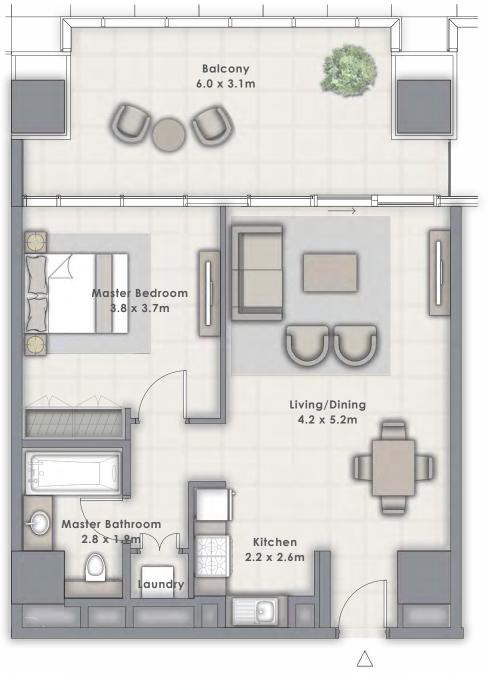

65 SQ.FT. | 65.65 SQ.M. |
|--------------|---------------|-------------|
| BALCONY AREA | 250.05 SQ.FT. | 23.23 SQ.M. |
| TOTAL AREA   | 956.70 SQ.FT. | 88.88 SQ.M. |



FLOOR PLAN 1. All dimensions are in imperial and metric, and measured from finish to finish excluding construction tolerances. 2. All materials, dimensions, and drawings are approximate only. 3. Information is subject to change without notice, at developer's absolute discretion. 4. Actual area may vary from the stated area. 5. Drawings not to scale. 6. All images used are for illustrative purposes only and do not represent the actual size, features, specifications, fittings, and furnishings. 7. The developer reserves the right to make revisions / alterations, at it's absolute discretion, without any liability whatsoever.



Entrance



#### TOWER 2

# 1 BEDROOM

UNIT 103 | LEVEL 1 UNIT 204 | LEVEL 2

| SUITE AREA   | 624.74 SQ.FT. | 58.04 SQ.M. |
|--------------|---------------|-------------|
| BALCONY AREA | 281.91 SQ.FT. | 26.19 SQ.M. |
| TOTAL AREA   | 906.65 SQ.FT. | 84.23 SQ.M. |



FLOOR PLAN 1. All dimensions are in imperial and metric, and measured from finish to finish excluding construction tolerances. 2. All materials, dimensions, and drawings are approximate only. 3. Information is subject to change without notice, at developer's absolute discretion. 4. Actual area may vary from the stated area. 5. Drawings not to scale. 6. All images used are for illustrative purposes only and do not represent the actual size, features, specifications, fittings, and furnishings. 7. The developer reserves the ri