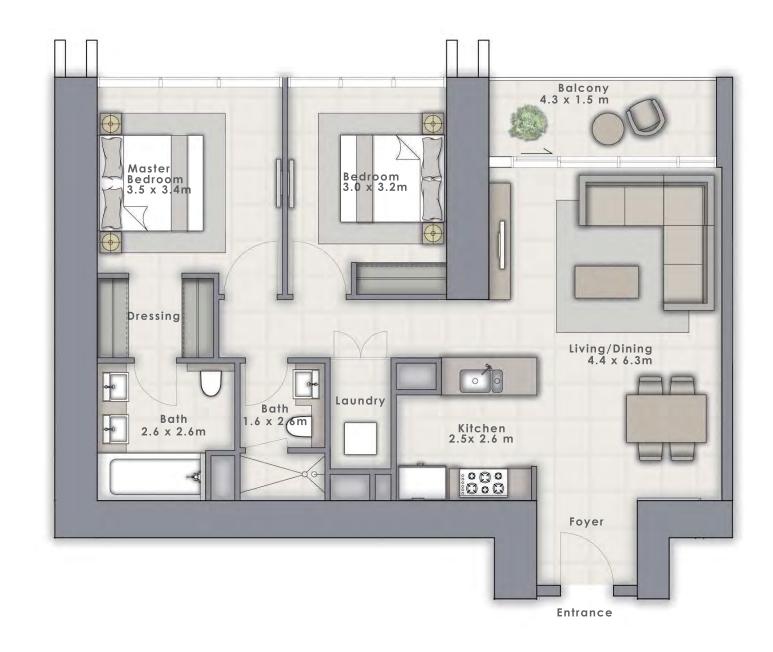

# 1 BEDROOM

#### UNIT 110 | LEVEL 1

| SUITE AREA   | 683.94 SQ.FT. | 63.54 SQ.M. |
|--------------|---------------|-------------|
| BALCONY AREA | 77.07 SQ.FT.  | 7.16 SQ.M.  |
| TOTAL AREA   | 761.01 SQ.FT. | 70.70 SQ.M. |

FLOOR PLAN 1. All dimensions are in imperial and metric, and measured from finish to finish excluding construction tolerances. 2. All materials, dimensions, and drawings are approximate only. 3. Information is subject to change without notice, at developer's absolute discretion. 4. Actual area may vary from the stated area. 5. Drawings not to scale. 6. All images used are for illustrative purposes only and do not represent the actual size, features, specifications, fittings, and furnishings. 7. The developer reserves the right to make revisions / alterations, at it's absolute discretion, without any liability whatsoever.