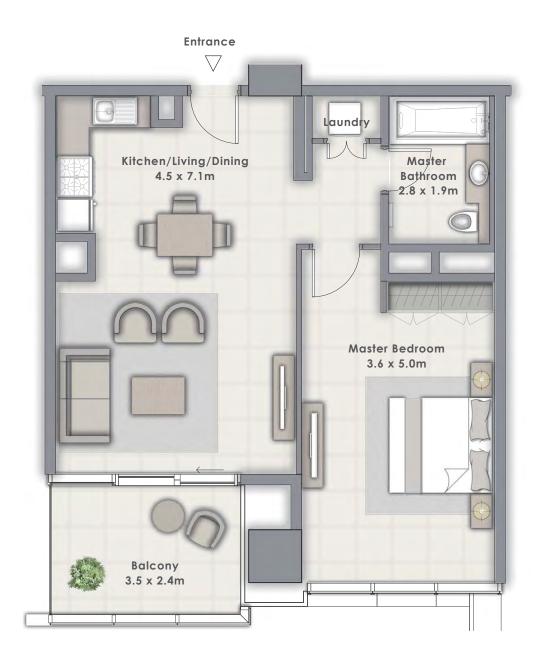

## FORTE

#### TOWER 1

# 2 BEDROOM B

UNIT 1 | LEVEL 7-29 & 31-52

FLOOR PLAN 1. All dimensions are in imperial and metric, and measured from finish to finish excluding construction tolerances. 2. All materials, dimensions, and drawings are approximate only. 3. Information is subject to change without notice, at developer's absolute discretion. 4. Actual area may vary from the stated area. 5. Drawings not to scale. 6. All images used are for illustrative purposes only and do not represent the actual size, features, specifications, fittings, and furnishings. 7. The developer reserves the right to make revisions / alterations, at it's absolute discretion, without any liability whatsoever.