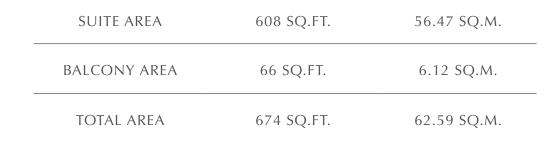

#### TOWER 2

# 1 BEDROOM

#### UNIT 110 | LEVEL 1

| SUITE AREA   | 683.94 SQ.FT. | 63.54 SQ.M. |
|--------------|---------------|-------------|
| BALCONY AREA | 77.07 SQ.FT.  | 7.16 SQ.M.  |
| TOTAL AREA   | 761.01 SQ.FT. | 70.70 SQ.M. |