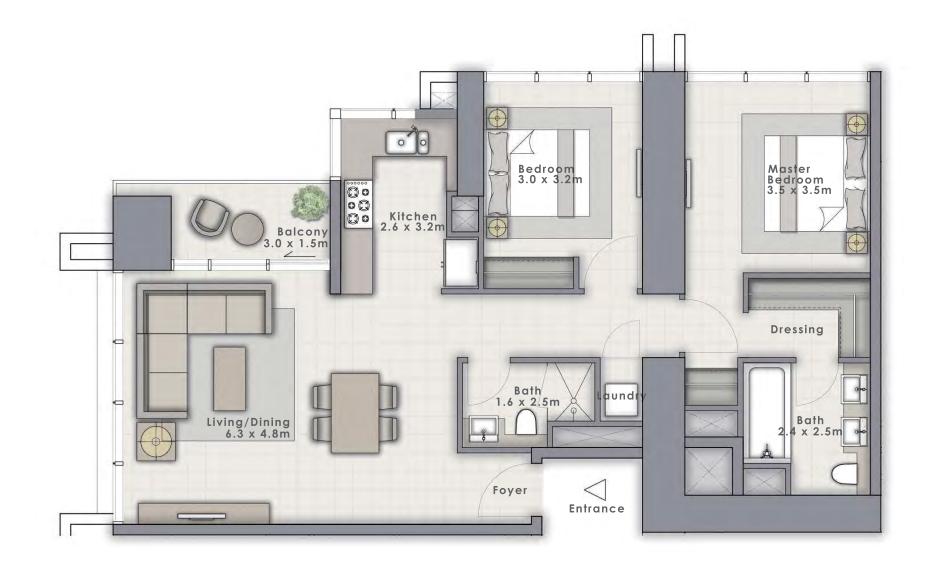

# 2 BEDROOM B

UNIT 4 | LEVEL 7-29 & 31-52

| SUITE AREA   | 1072 SQ.FT. | 99.59 SQ.M.  |
|--------------|-------------|--------------|
| BALCONY AREA | 58 SQ.FT.   | 5.38 SQ.M.   |
| TOTAL AREA   | 1130 SQ.FT. | 104.97 SQ.M. |