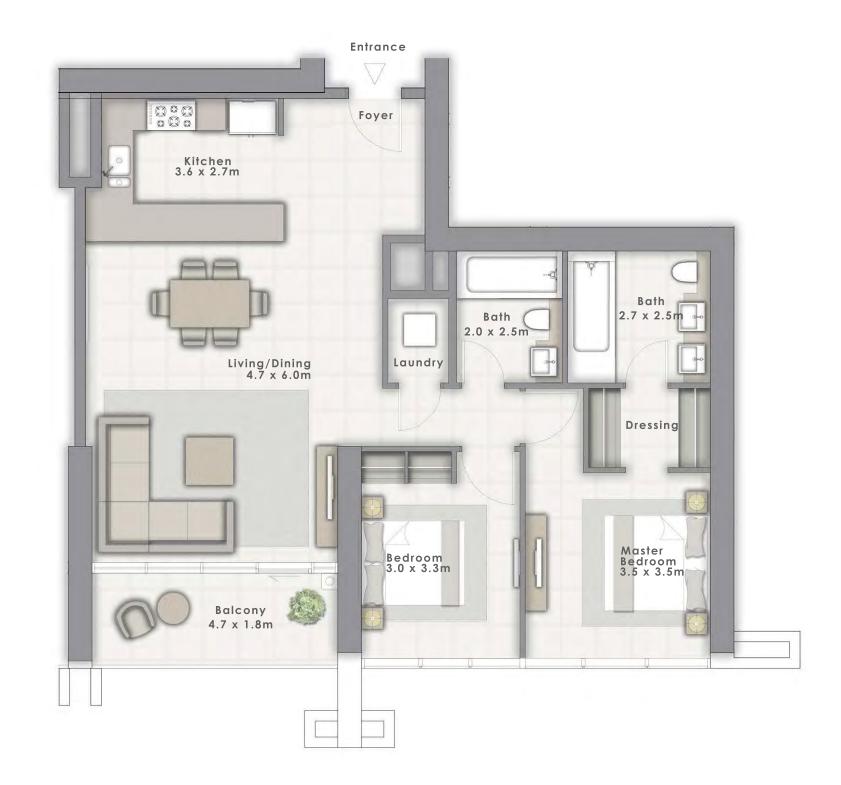

FLOOR PLAN 1. All dimensions are in imperial and metric, and measured from finish to finish excluding construction tolerances. 2. All materials, dimensions, and drawings are approximate only. 3. Information is subject to change without notice, at developer's absolute discretion. 4. Actual area may vary from the stated area. 5. Drawings not to scale. 6. All images used are for illustrative purposes only and do not represent the actual size, features, specifications, fittings, and furnishings. 7. The developer reserves the right to make revisions / alterations, at it's absolute discretion, without any liability whatsoever.

Entrance