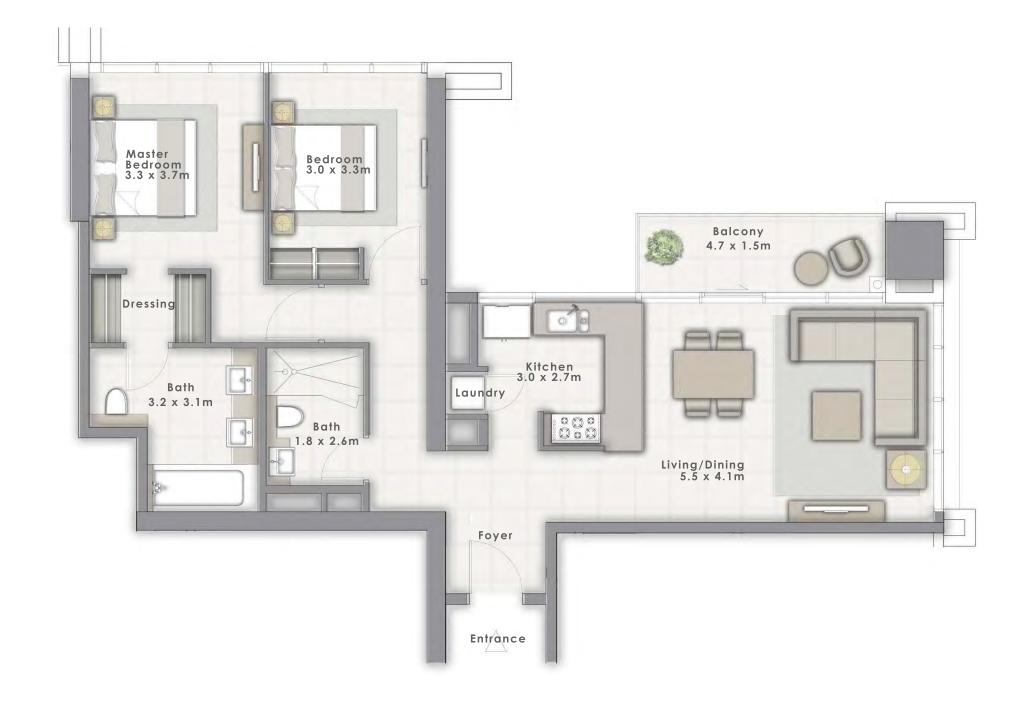

#### UNIT 1 | LEVEL 31-37

| SUITE AREA  | 1181 SQ.FT. | 109.72 SQ.M. |
|-------------|-------------|--------------|
| BALCONY ARE | 4 83 SQ.FT. | 7.68 SQ.M.   |
| TOTAL AREA  | 1264 SQ.FT. | 117.4 SQ.M.  |