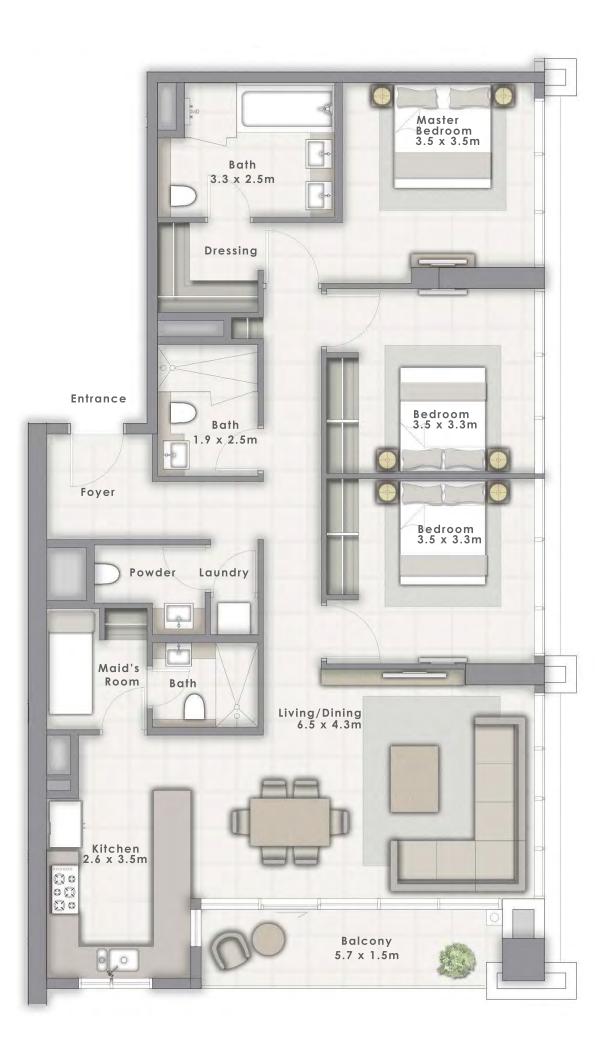

FLOOR PLAN 1. All dimensions are in imperial and metric, and measured from finish to finish excluding construction tolerances. 2. All materials, dimensions, and drawings are approximate only. 3. Information is subject to change without notice, at developer's absolute discretion. 4. Actual area may vary from the stated area. 5. Drawings not to scale. 6. All images used are for illustrative purposes only and do not represent the actual size, features, specifications, fittings, and furnishings. 7. The developer reserves the right to make revisions / alterations, at it's absolute discretion, without any liability whatsoever.