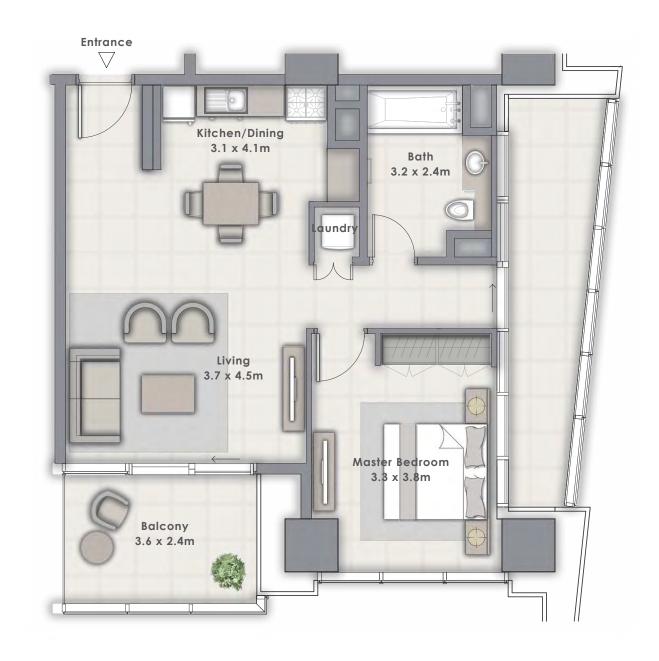

# 1 BEDROOM

#### UNIT 110 | LEVEL 1

| SUITE AREA   | 683.94 SQ.FT. | 63.54 SQ.M. |
|--------------|---------------|-------------|
| BALCONY AREA | 77.07 SQ.FT.  | 7.16 SQ.M.  |
| TOTAL AREA   | 761.01 SQ.FT. | 70.70 SQ.M. |

FLOOR PLAN 1. All dimensions are in imperial and metric, and measured from finish to finish excluding construction tolerances. 2. All materials, dimensions, and drawings are approximate only. 3. Information is subject to change without notice, at developer's absolute discretion. 4. Actual area may vary from the stated area. 5. Drawings not to scale. 6. All images used are for illustrative purposes only and do not represent the actual size, features, specifications, fittings, and furnishings. 7. The developer reserves the right to make revisions / alterations, at it's absolute discretion, without any liability whatsoever.

Entrance