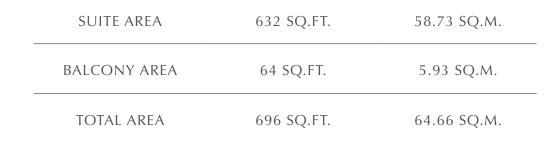

# 1 BEDROOM

UNIT 212 | LEVEL 2 UNIT 308 | LEVEL 3 UNIT 406 | LEVEL 4 UNIT 506 | LEVEL 5

| SUITE AREA   | 539.81 SQ.FT. | 50.15 SQ.M. |
|--------------|---------------|-------------|
| BALCONY AREA | 63.72 SQ.FT.  | 5.92 SQ.M.  |
| TOTAL AREA   | 603.53 SQ.FT. | 56.07 SQ.M. |

FLOOR PLAN 1. All dimensions are in imperial and metric, and measured from finish to finish excluding construction tolerances. 2. All materials, dimensions, and drawings are approximate only. 3. Information is subject to change without notice, at developer's absolute discretion. 4. Actual area may vary from the stated area. 5. Drawings not to scale. 6. All images used are for illustrative purposes only and do not represent the actual size, features, specifications, fittings, and furnishings. 7. The developer reserves the right to make revisions / alterations, at it's absolute discretion, without any liability whatsoever.