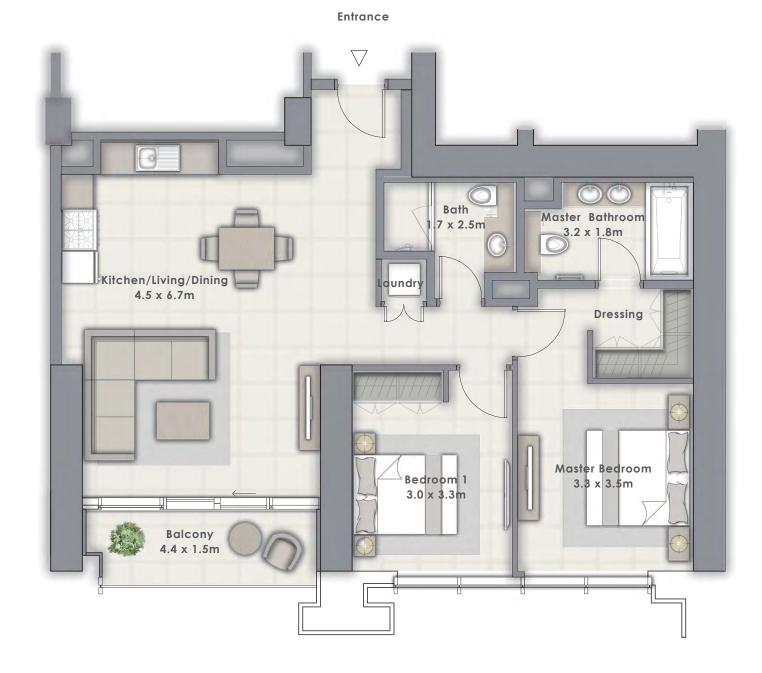

T. | 93.36 SQ.M.  |
|--------------|----------------|--------------|
| BALCONY AREA | 81.05 SQ.FT.   | 7.53 SQ.M.   |
| TOTAL AREA   | 1085.97 SQ.FT. | 100.89 SQ.M. |



FLOOR PLAN 1. All dimensions are in imperial and metric, and measured from finish to finish excluding construction tolerances. 2. All materials, dimensions, and drawings are approximate only. 3. Information is subject to change without notice, at developer's absolute discretion. 4. Actual area may vary from the stated area. 5. Drawings not to scale. 6. All images used are for illustrative purposes only and do not represent the actual size, features, specifications, fittings, and furnishings. 7. The developer reserves the right to make revisions / alterations, at it's absolute discretion, without any liability whatsoever.





#### TOWER 2

# 2 BEDROOM

UNIT 105 | LEVEL 1 UNIT 206 | LEVEL 2





FLOOR PLAN 1. All dimensions are in imperial and metric, and measured from finish to finish excluding construction tolerances. 2. All materials, dimensions, and drawings are approximate only. 3. Information is subject to change without notice, at developer's absolute discretion. 4. Actual area may vary from the stated area. 5. Drawings not to scale. 6. All images used are for illustrative purposes only and do not represent the actual size, features, specifications, fittings, and furnishings. 7. The developer reserves the right to make revisions / alterations, at it's absolute discretion, without any liability whatsoever.





#### TOWER 2

# 2 BEDROOM

UNIT 104 | LEVEL 1 UNIT 205 | LEVEL 2





FLOOR PLAN 1. All dime