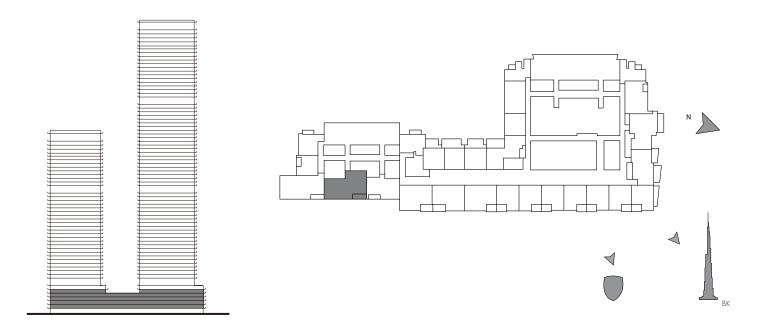

from the stated area. 5. Drawings not to scale. 6. All images used are for illustrative purposes only and do not represent the actual size, features, specifications, fittings, and furnishings. 7. The developer reserves the right to make revisions / alterations, at it's absolute discretion, without any liability whatsoever.





#### TOWER 2

## 3 BEDROOM

| UNIT         | 107   LEVEL 1  |              |
|--------------|----------------|--------------|
| UNIT         | 208   LEVEL 2  |              |
| UNIT         | 304   LEVEL 3  |              |
| UNIT         | 402   LEVEL 4  |              |
| UNIT         | 502   LEVEL 5  |              |
| SUITE AREA   | 1536.98 SQ.FT. | 142.79 SQ.M. |
| BALCONY AREA | 104.63 SQ.FT.  | 9.72 SQ.M.   |
| TOTAL AREA   | 1641.61 SQ.FT. | 152.51 SQ.M. |



FLOOR PLAN 1. All dimensions are in imperial and metric, and measured from finish to finish excluding construction tolerances. 2. All materials, dimensions, and drawings are approximate only. 3. Information is subject to change without notice, at developer's absolute discretion. 4. Actual area may vary from the stated area. 5. Drawings not to scale. 6. All images used are for illustrative purposes only and do not represent the actual size, features, specifications, fittings, and furnishings. 7. The developer reserves the right to make revisions / alterations, at it's absolute discretion, without any liability whatsoever.





#### TOWER 2

# 2 BEDROOM

UNIT 106 | LEVEL 1 UNIT 207 | LEVEL 2 UNIT 303 | LEVEL 3

| SUITE AREA   | 1004.92 SQ.FT. | 93.36 SQ.M.  |
|--------------|--------------