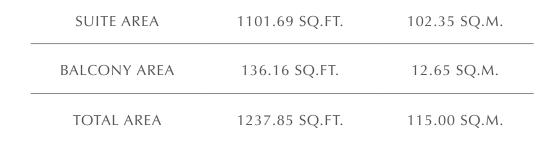

# 1 BEDROOM

UNIT 103 | LEVEL 1 UNIT 204 | LEVEL 2

| SUITE AREA   | 624.74 SQ.FT. | 58.04 SQ.M. |
|--------------|---------------|-------------|
| BALCONY AREA | 281.91 SQ.FT. | 26.19 SQ.M. |
| TOTAL AREA   | 906.65 SQ.FT. | 84.23 SQ.M. |