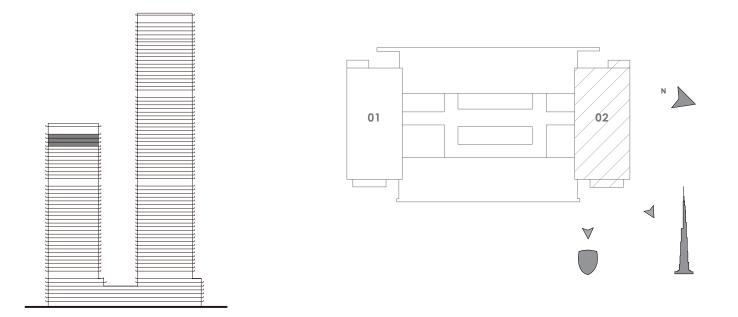

| BALCONY AREA | 155 SQ.FT.  | 14.37 SQ.M.  |
| TOTAL AREA   | 2254 SQ.FT. | 209.37 SQ.M. |



FLOOR PLAN 1. All dimensions are in imperial and metric, and measured from finish to finish excluding construction tolerances. 2. All materials, dimensions, and drawings are approximate only. 3. Information is subject to change without notice, at developer's absolute discretion. 4. Actual area may vary from the stated area. 5. Drawings not to scale. 6. All images used are for illustrative purposes only and do not represent the actual size, features, specifications, fittings, and furnishings. 7. The developer reserves the right to make revisions / alterations, at it's absolute discretion, without any liability whatsoever.





### FORTE

TOWER 2

# 3 BEDROOM + STUDY

#### UNIT 2 | LEVEL 40-42





FLOOR PLAN 1. All dimensions are in imperial and metric, and measured from finish to finish excluding construction tolerances. 2. All materials, dimensions, and drawings are approximate only. 3. Information is subject to change without notice, at developer's absolute discretion. 4. Actual area may vary from the stated area. 5. Drawings not to scale. 6. All images used are for illustrative purposes only and do not represent the actual size, features, specifications, fittings, and furnishings. 7. The developer reserves the right to make revisions / alterations, at it's absolute discretion, without any liability whatsoever.









**℃** 04 339 9222 **☑** info@fiduproperties.com ⊕www.299.com P.O Box: 50910 Emaar Square Building 4, Office #404 & 408, Downtown Dubai, UAE

# **()** 800299 +97