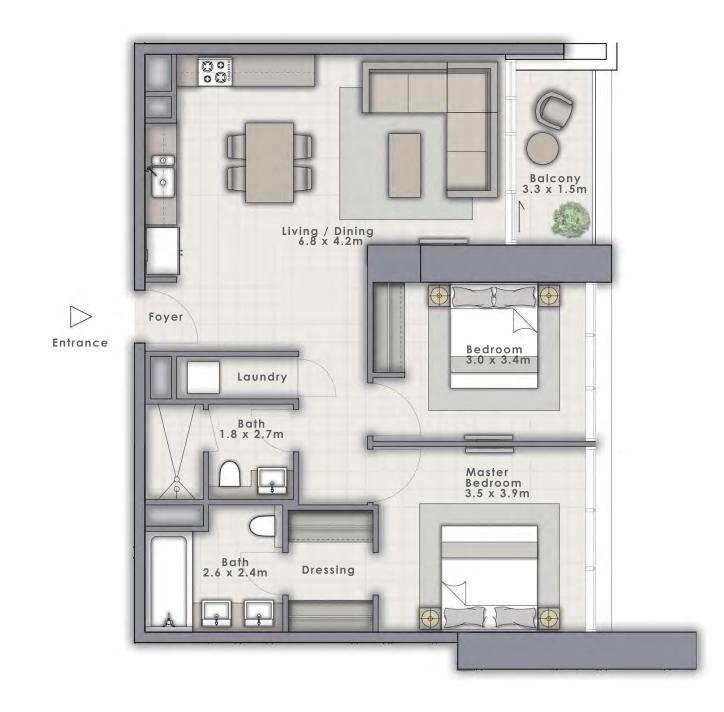

### FORTE

#### TOWER 1

# 2 BEDROOM A

#### UNIT 3 | LEVEL 7-29 & 31-52

| SUITE AREA   | 1032 SQ.FT. | 95.91 SQ.M.  |
|--------------|-------------|--------------|
| BALCONY AREA | 67 SQ.FT.   | 6.23 SQ.M.   |
| TOTAL AREA   | 1099 SQ.FT. | 102.14 SQ.M. |

FLOOR PLAN 1. All dimensions are in imperial and metric, and measured from finish to finish excluding construction tolerances. 2. All materials, dimensions, and drawings are approximate only. 3. Information is subject to change without notice, at developer's absolute discretion. 4. Actual area may vary from the stated area. 5. Drawings not to scale. 6. All images used are for illustrative purposes only and do not represent the actual size, features, specifications, fittings, and furnishings. 7. The developer reserves the right to make revisions / alterations, at it's absolute discretion, without any liability whatsoever.