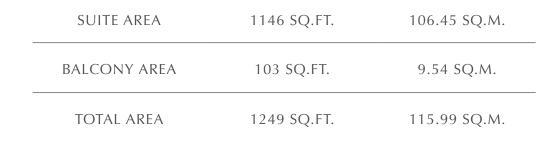

#### UNIT 110 | LEVEL 1

| SUITE AREA   | 683.94 SQ.FT. | 63.54 SQ.M. |
|--------------|---------------|-------------|
| BALCONY AREA | 77.07 SQ.FT.  | 7.16 SQ.M.  |
| TOTAL AREA   | 761.01 SQ.FT. | 70.70 SQ.M. |