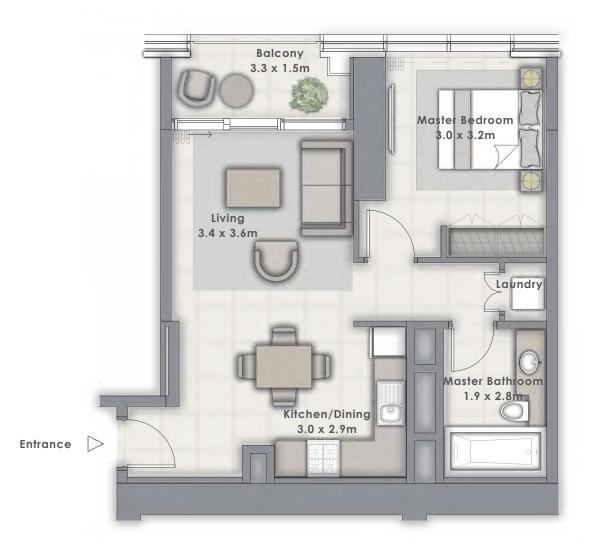

#### TOWER 2

# 1 BEDROOM

#### UNIT 110 | LEVEL 1

| SUITE AREA   | 683.94 SQ.FT. | 63.54 SQ.M. |
|--------------|---------------|-------------|
| BALCONY AREA | 77.07 SQ.FT.  | 7.16 SQ.M.  |
| TOTAL AREA   | 761.01 SQ.FT. | 70.70 SQ.M. |

FLOOR PLAN 1. All dimensions are in imperial and metric, and measured from finish to finish excluding construction tolerances. 2. All materials, dimensions, and drawings are approximate only. 3. Information is subject to change without notice, at developer's absolute discretion. 4. Actual area may vary from the stated area. 5. Drawings not to scale. 6. All images used are for illustrative purposes only and do not represent the actual size, features, specifications, fittings, and furnishings. 7. The developer reserves the right to make revisions / alterations, at it's absolute discretion, without any liability whatsoever.