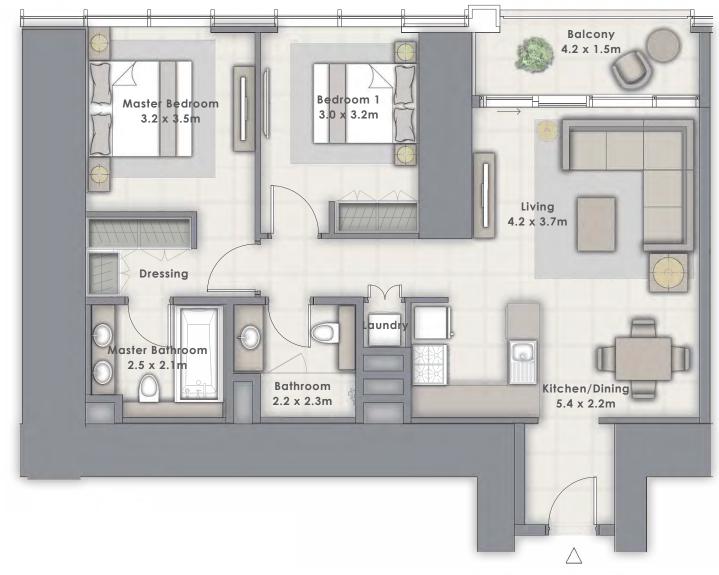

# 2 BEDROOM

UNIT 308 | LEVEL 3 UNIT 407 | LEVEL 4 UNIT 507 | LEVEL 5

| SUITE AREA   | 1016.97 SQ.FT. | 94.48 SQ.M.  |
|--------------|----------------|--------------|
| BALCONY AREA | 79.87 SQ.FT.   | 7.42 SQ.M.   |
| TOTAL AREA   | 1096.84 SQ.FT. | 101.90 SQ.M. |