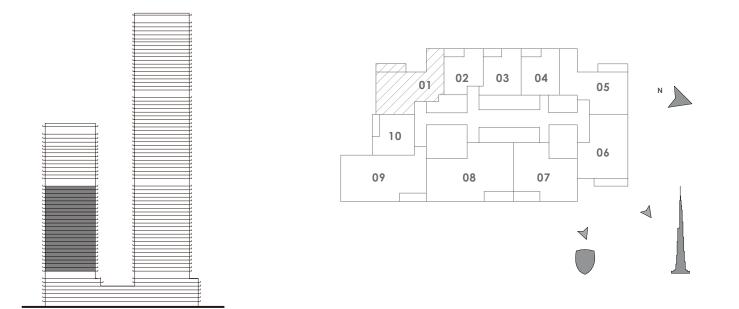

#### UNIT 1 | LEVEL 31-37

| SUITE AREA  | 1181 SQ.FT. | 109.72 SQ.M. |
|-------------|-------------|--------------|
| BALCONY ARE | 4 83 SQ.FT. | 7.68 SQ.M.   |
| TOTAL AREA  | 1264 SQ.FT. | 117.4 SQ.M.  |

FLOOR PLAN 1. All dimensions are in imperial and metric, and measured from finish to finish excluding construction tolerances. 2. All materials, dimensions, and drawings are approximate only. 3. Information is subject to change without notice, at developer's absolute discretion. 4. Actual area may vary from the stated area. 5. Drawings not to scale. 6. All images used are for illustrative purposes only and do not represent the actual size, features, specifications, fittings, and furnishings. 7. The developer reserves the right to make revisions / alterations, at it's absolute discretion, without any liability whatsoever.