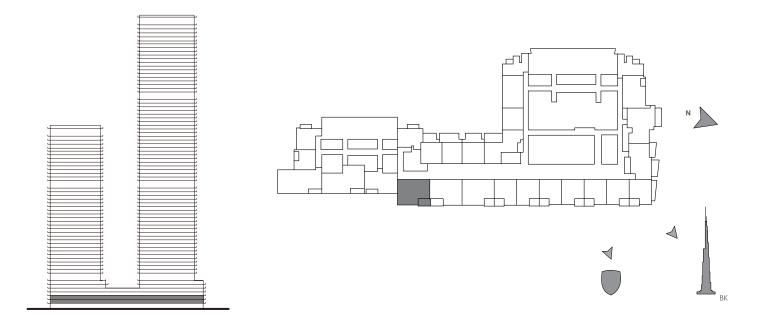

DOWNTOWN DUBAI

## FORTE

#### TOWER 2

# 1 BEDROOM

#### UNIT 110 | LEVEL 1

| SUITE AREA   | 683.94 SQ.FT. | 63.54 SQ.M. |
|--------------|---------------|-------------|
| BALCONY AREA | 77.07 SQ.FT.  | 7.16 SQ.M.  |
| TOTAL AREA   | 761.01 SQ.FT. | 70.70 SQ.M. |