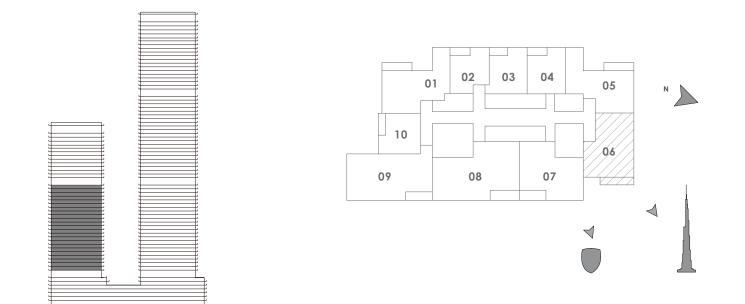

liability whatsoever.





### FORTE

#### TOWER 2

# 2 BEDROOM A

#### UNIT 5 | LEVEL 7-29





FLOOR PLAN 1. All dimensions are in imperial and metric, and measured from finish to finish excluding construction tolerances. 2. All materials, dimensions, and drawings are approximate only. 3. Information is subject to change without notice, at developer's absolute discretion. 4. Actual area may vary from the stated area. 5. Drawings not to scale. 6. All images used are for illustrative purposes only and do not represent the actual size, features, specifications, fittings, and furnishings. 7. The developer reserves the right to make revisions / alterations, at it's absolute discretion, without any liability whatsoever.





### FORTE

#### TOWER 2

# 2 BEDROOM B

#### UNIT 6 | LEVEL 7-29





FLOOR PLAN 1. All dimensions are in imperial and metric, and measured from finish to finish excluding construction tolerances. 2. All materials, dimensions, and drawings are approximate only. 3. Information is subject to change without notice, at developer's absolute discretion. 4. Actual area may vary from the stated area. 5. Drawings not to scale. 6. All images used are for illustrative purposes only and do not represent the actual size, features, specifications, fittings, and furnishings. 7. The developer reserves the right to make revisions / alterations, at it's absolute discretion, without any liability whatsoever.





### FORTE

#### TOWER 2

# 2 BEDROOM C

#### UNIT 7 | LEVEL 7-29





FLOOR PLAN 1. All dimensions are in imperial and metric, and measured from finish to finish ex