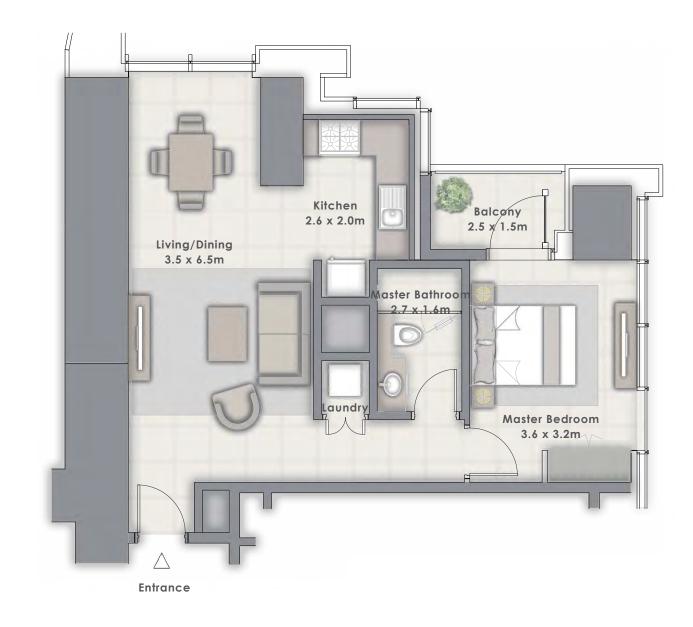

# 1 BEDROOM UNIT 117 | LEVEL 1 UNIT 217 | LEVEL 2

| SUITE AREA   | 662.84 SQ.FT. | 61.58 SQ.M. |
|--------------|---------------|-------------|
| BALCONY AREA | 52.31 SQ.FT.  | 4.86 SQ.M.  |
| TOTAL AREA   | 715.15 SQ.FT. | 66.44 SQ.M. |

Entrance