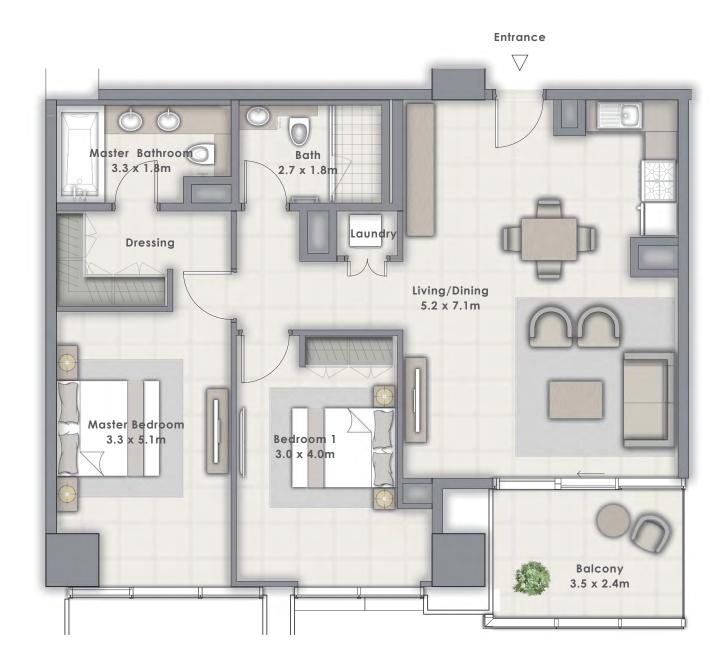

DOWNTOWN DUBAI

## FORTE

#### TOWER 2

# 1 BEDROOM

#### UNIT 110 | LEVEL 1

| SUITE AREA   | 683.94 SQ.FT. | 63.54 SQ.M. |
|--------------|---------------|-------------|
| BALCONY AREA | 77.07 SQ.FT.  | 7.16 SQ.M.  |
| TOTAL AREA   | 761.01 SQ.FT. | 70.70 SQ.M. |

FLOOR PLAN 1. All dimensions are in imperial and metric, and measured from finish to finish excluding construction tolerances. 2. All materials, dimensions, and drawings are approximate only. 3. Information is subject to change without notice, at developer's absolute discretion. 4. Actual area may vary from the stated area. 5. Drawings not to scale. 6. All images used are for illustrative purposes only and do not represent the actual size, features, specifications, fittings, and furnishings. 7. The developer reserves the right to make revisions / alterations, at it's absolute discretion, without any liability whatsoever.