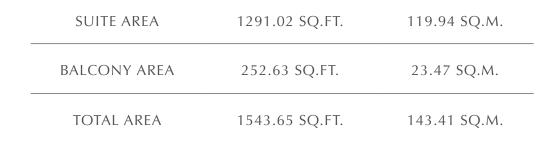

#### TOWER 2

# 3 BEDROOM

| UNIT         | 108      | LEVEL 1 |              |
|--------------|----------|---------|--------------|
| UNIT         | 209      | LEVEL 2 |              |
| UNIT         | 305      | LEVEL 3 |              |
| UNIT         | 403      | LEVEL 4 |              |
| UNIT         | 503      | LEVEL 5 |              |
| SUITE AREA   | 1466.69  | SQ.FT.  | 136.26 SQ.M. |
| BALCONY AREA | 82.88 \$ | SQ.FT.  | 7.70 SQ.M.   |
|              |          |         |              |

TOTAL AREA 1549.57 SQ.FT. 143.96 SQ.M.

FLOOR PLAN 1. All dimensions are in imperial and metric, and measured from finish to finish excluding construction tolerances. 2. All materials, dimensions, and drawings are approximate only. 3. Information is subject to change without notice, at developer's absolute discretion. 4. Actual area may vary from the stated area. 5. Drawings not to scale. 6. All images used are for illustrative purposes only and do not represent the actual size, features, specifications, fittings, and furnishings. 7. The developer reserves the right to make revisions / alterations, at it's absolute discretion, without any liability whatsoever.