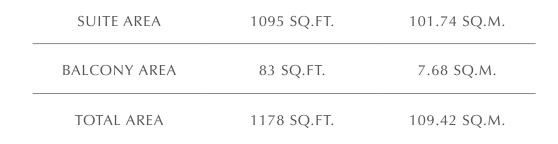

#### UNIT 1 | LEVEL 31-37

| SUITE AREA  | 1181 SQ.FT. | 109.72 SQ.M. |
|-------------|-------------|--------------|
| BALCONY ARE | 4 83 SQ.FT. | 7.68 SQ.M.   |
| TOTAL AREA  | 1264 SQ.FT. | 117.4 SQ.M.  |