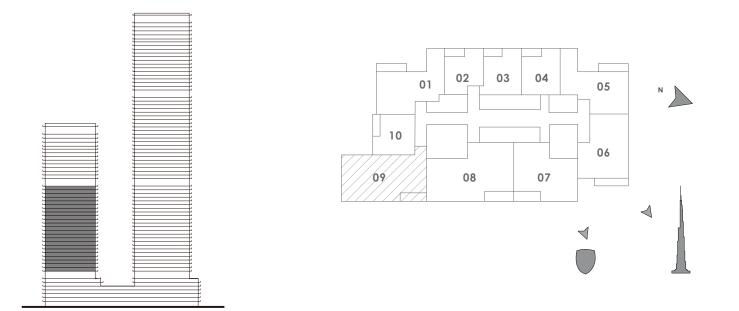

liability whatsoever.





### FORTE

#### TOWER 2

# 3 BEDROOM A

#### UNIT 8 | LEVEL 7-29





FLOOR PLAN 1. All dimensions are in imperial and metric, and measured from finish to finish excluding construction tolerances. 2. All materials, dimensions, and drawings are approximate only. 3. Information is subject to change without notice, at developer's absolute discretion. 4. Actual area may vary from the stated area. 5. Drawings not to scale. 6. All images used are for illustrative purposes only and do not represent the actual size, features, specifications, fittings, and furnishings. 7. The developer reserves the right to make revisions / alterations, at it's absolute discretion, without any liability whatsoever.





### FORTE

#### TOWER 2

# 3 BEDROOM B

#### UNIT 9 | LEVEL 7-29





FLOOR PLAN 1. All dimensions are in imperial and metric, and measured from finish to finish excluding construction tolerances. 2. All materials, dimensions, and drawings are approximate only. 3. Information is subject to change without notice, at developer's absolute discretion. 4. Actual area may vary from the stated area. 5. Drawings not to scale. 6. All images used are for illustrative purposes only and do not represent the actual size, features, specifications, fittings, and furnishings. 7. The developer reserves the right to make revisions / alterations, at it's absolute discretion, without any liability whatsoever.





### FORTE

#### TOWER 2

# 1 BEDROOM D

#### UNIT 10 | LEVEL 7-29





FLOOR PLAN 1. All dimensions are in imperial and metric, and measured from finish to finish e