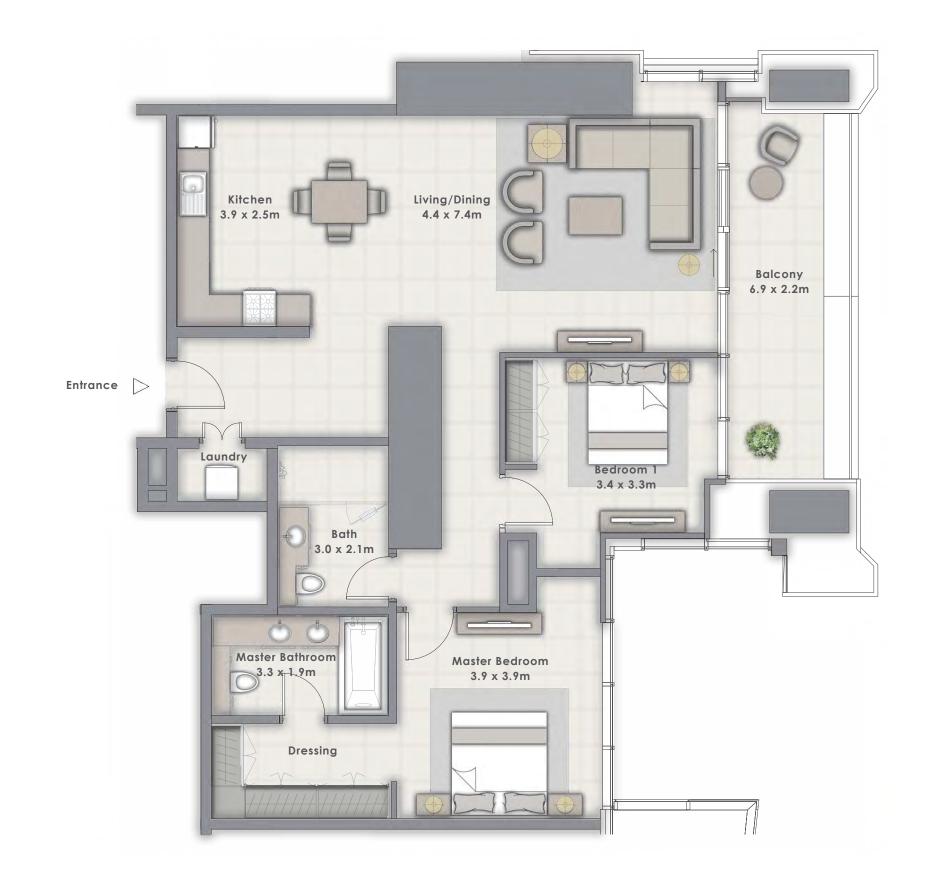

#### TOWER 1

# 1 BEDROOM

UNIT 110 | LEVEL 1 UNIT 210 | LEVEL 2

| SUITE AREA   | 741.20 SQ.FT. | 68.86 SQ.M. |  |
|--------------|---------------|-------------|--|
| BALCONY AREA | 106.35 SQ.FT. | 9.88 SQ.M.  |  |
| TOTAL AREA   | 847.55 SQ.FT. | 78.74 SQ.M. |  |

FLOOR PLAN 1. All dimensions are in imperial and metric, and measured from finish to finish excluding construction tolerances. 2. All materials, dimensions, and drawings are approximate only. 3. Information is subject to change without notice, at developer's absolute discretion. 4. Actual area may vary from the stated area. 5. Drawings not to scale. 6. All images used are for illustrative purposes only and do not represent the actual size, features, specifications, fittings, and furnishings. 7. The developer reserves the right to make revisions / alterations, at it's absolute discretion, without any liability whatsoever.