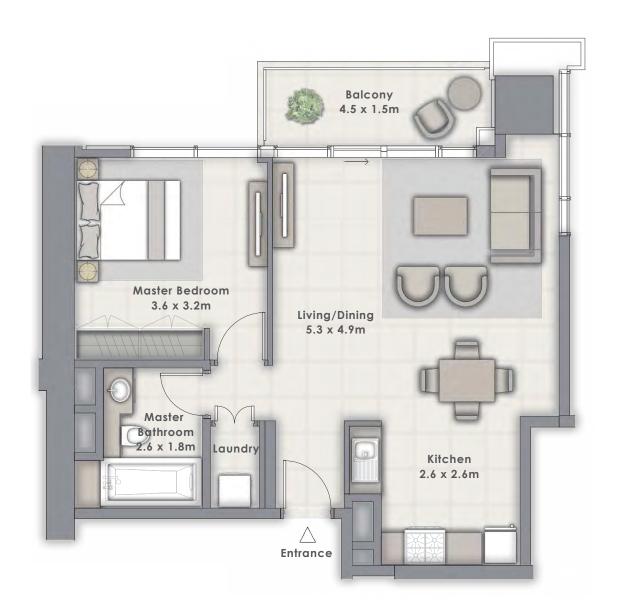

DOWNTOWN DUBAI

## FORTE

#### TOWER 2

# 1 BEDROOM

#### UNIT 110 | LEVEL 1

| SUITE AREA   | 683.94 SQ.FT. | 63.54 SQ.M. |
|--------------|---------------|-------------|
| BALCONY AREA | 77.07 SQ.FT.  | 7.16 SQ.M.  |
| TOTAL AREA   | 761.01 SQ.FT. | 70.70 SQ.M. |

FLOOR PLAN 1. All dimensions are in imperial and metric, and measured from finish to finish excluding construction tolerances. 2. All materials, dimensions, and drawings are approximate only. 3. Information is subject to change without notice, at developer's absolute discretion. 4. Actual area may vary from the stated area. 5. Drawings not to scale. 6. All images used are for illustrative purposes only and do not represent the actual size, features, specifications, fittings, and furnishings. 7. The developer reserves the right to make revisions / alterations, at it's absolute discretion, without any liability whatsoever.