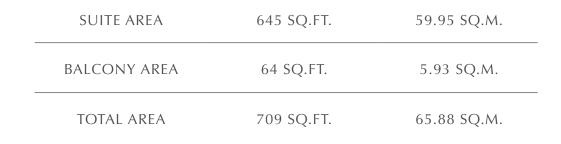

# 1 BEDROOM

#### UNIT 110 | LEVEL 1

| SUITE AREA   | 683.94 SQ.FT. | 63.54 SQ.M. |
|--------------|---------------|-------------|
| BALCONY AREA | 77.07 SQ.FT.  | 7.16 SQ.M.  |
| TOTAL AREA   | 761.01 SQ.FT. | 70.70 SQ.M. |