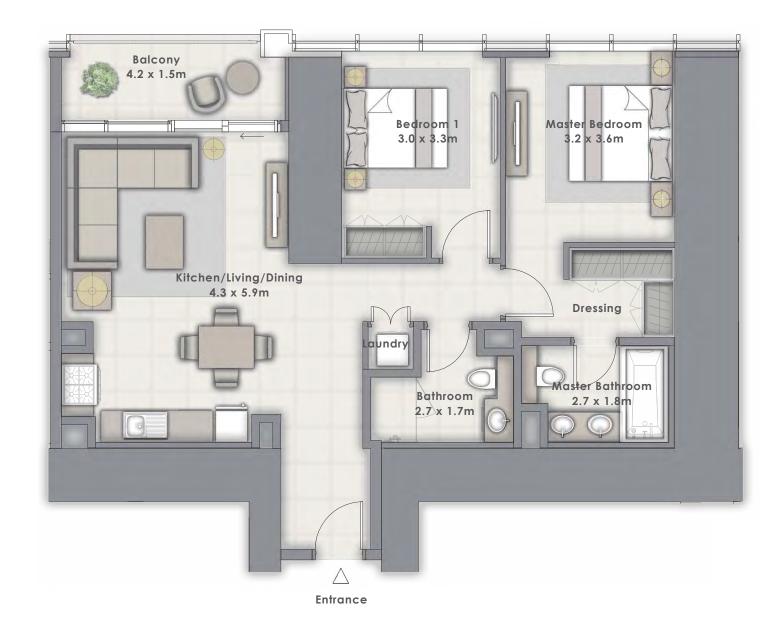

## FORTE

# 1 BEDROOM

#### UNIT 110 | LEVEL 1

| SUITE AREA   | 683.94 SQ.FT. | 63.54 SQ.M. |
|--------------|---------------|-------------|
| BALCONY AREA | 77.07 SQ.FT.  | 7.16 SQ.M.  |
| TOTAL AREA   | 761.01 SQ.FT. | 70.70 SQ.M. |