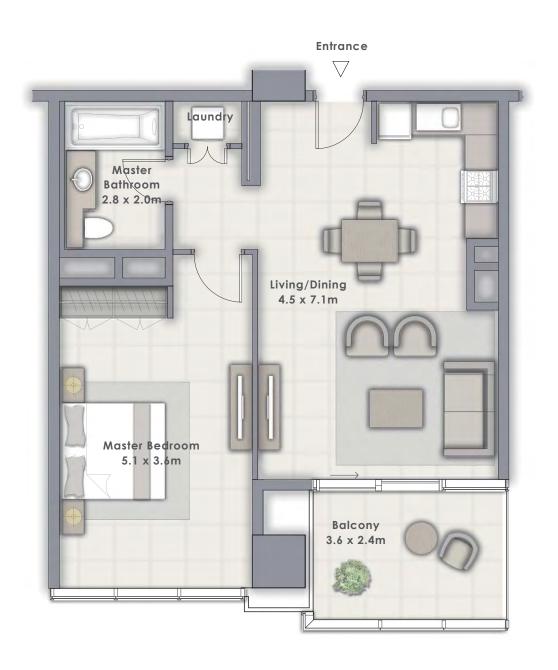

DOWNTOWN DUBAI

## FORTE

#### TOWER 2

# 1 BEDROOM

#### UNIT 110 | LEVEL 1

| SUITE AREA   | 683.94 SQ.FT. | 63.54 SQ.M. |
|--------------|---------------|-------------|
| BALCONY AREA | 77.07 SQ.FT.  | 7.16 SQ.M.  |
| TOTAL AREA   | 761.01 SQ.FT. | 70.70 SQ.M. |

FLOOR PLAN 1. All dimensions are in imperial and metric, and measured from finish to finish excluding construction tolerances. 2. All materials, dimensions, and drawings are approximate only. 3. Information is subject to change without notice, at developer's absolute discretion. 4. Actual area may vary from the stated area. 5. Drawings not to scale. 6. All images used are for illustrative purposes only and do not represent the actual size, features, specifications, fittings, and furnishings. 7. The developer reserves the right to make revisions / alterations, at it's absolute discretion, without any liability whatsoever.

Entrance