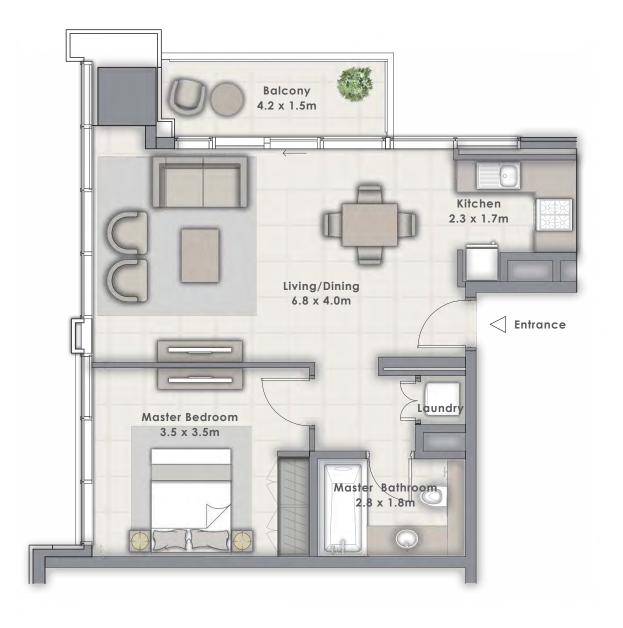

# 1 BEDROOM

#### UNIT 110 | LEVEL 1

| SUITE AREA   | 683.94 SQ.FT. | 63.54 SQ.M. |
|--------------|---------------|-------------|
| BALCONY AREA | 77.07 SQ.FT.  | 7.16 SQ.M.  |
| TOTAL AREA   | 761.01 SQ.FT. | 70.70 SQ.M. |

FLOOR PLAN 1. All dimensions are in imperial and metric, and measured from finish to finish excluding construction tolerances. 2. All materials, dimensions, and drawings are approximate only. 3. Information is subject to change without notice, at developer's absolute discretion. 4. Actual area may vary from the stated area. 5. Drawings not to scale. 6. All images used are for illustrative purposes only and do not represent the actual size, features, specifications, fittings, and furnishings. 7. The developer reserves the right to make revisions / alterations, at it's absolute discretion, without any liability whatsoever.