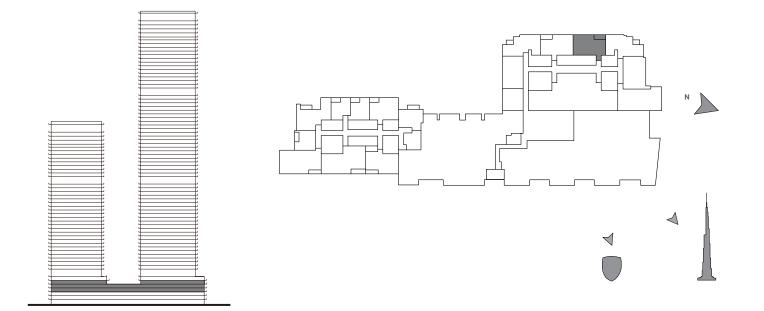

| 5.04 SQ.M.   |
| TOTAL AREA   | 1116.76 SQ.FT. | 103.75 SQ.M. |



FLOOR PLAN 1. All dimensions are in imperial and metric, and measured from finish to finish excluding construction tolerances. 2. All materials, dimensions, and drawings are approximate only. 3. Information is subject to change without notice, at developer's absolute discretion. 4. Actual area may vary from the stated area. 5. Drawings not to scale. 6. All images used are for illustrative purposes only and do not represent the actual size, features, specifications, fittings, and furnishings. 7. The developer reserves the right to make revisions / alterations, at it's absolute discretion, without any liability whatsoever.



Entrance



#### TOWER 1

# 2 BEDROOM

UNIT 301 | LEVEL 3 UNIT 401 | LEVEL 4 UNIT 501 | LEVEL 5





FLOOR PLAN 1. All dimensions are in imperial and metric, and measured from finish to finish excluding construction tolerances. 2. All materials, dimensions, and drawings are approximate only. 3. Information is subject to change without notice, at developer's absolute discretion. 4. Actual area may vary from the stated area. 5. Drawings not to scale. 6. All images used are for illustrative purposes only and do not represent the actual size, features, specifications, fittings, and furnishings. 7. The developer reserves the right to make revisions / alterations, at it's absolute discretion, without any liability whatsoever.



Entrance



#### TOWER 1

# 2 BEDROOM

UNIT 308 | LEVEL 3 UNIT 407 | LEVEL 4 UNIT 507 | LEVEL 5

| SUITE AREA   | 1016.97 SQ.FT. | 94.48 SQ.M.  |
|--------------|----