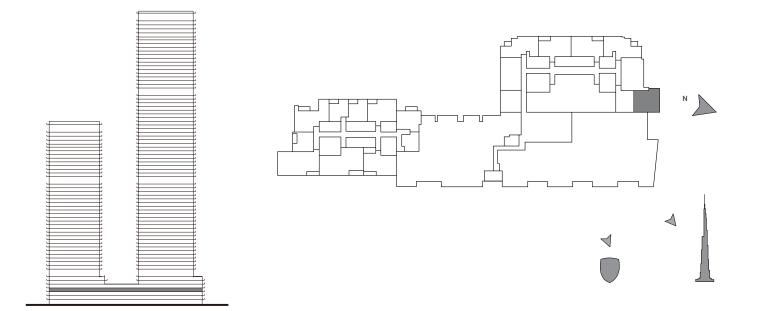

#### TOWER 2

# 1 BEDROOM

| UNIT         | 109   LEVEL 1 |             |
|--------------|---------------|-------------|
| UNIT         | 210   LEVEL 2 |             |
| UNIT         | 306   LEVEL 3 |             |
| UNIT         | 404   LEVEL 4 |             |
| UNIT         | 504   LEVEL 5 |             |
| SUITE AREA   | 565.21 SQ.FT. | 52.51 SQ.M. |
| BALCONY AREA | 63.29 SQ.FT.  | 5.88 SQ.M.  |
| TOTAL AREA   | 628.50 SQ.FT. | 58.39 SQ.M. |

FLOOR PLAN 1. All dimensions are in imperial and metric, and measured from finish to finish excluding construction tolerances. 2. All materials, dimensions, and drawings are approximate only. 3. Information is subject to change without notice, at developer's absolute discretion. 4. Actual area may vary from the stated area. 5. Drawings not to scale. 6. All images used are for illustrative purposes only and do not represent the actual size, features, specifications, fittings, and furnishings. 7. The developer reserves the right to make revisions / alterations, at it's absolute discretion, without any liability whatsoever.