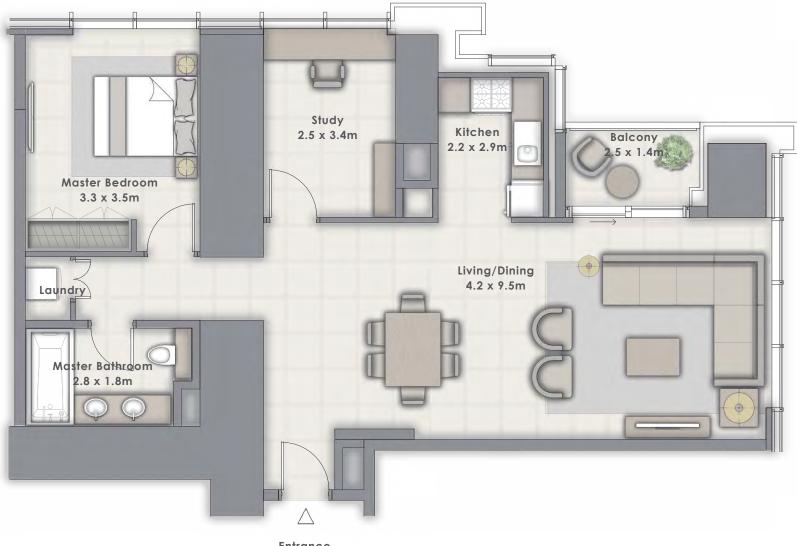

### FORTE

TOWER 2

# 3 BEDROOM + STUDY

#### UNIT 2 | LEVEL 40-42

FLOOR PLAN 1. All dimensions are in imperial and metric, and measured from finish to finish excluding construction tolerances. 2. All materials, dimensions, and drawings are approximate only. 3. Information is subject to change without notice, at developer's absolute discretion. 4. Actual area may vary from the stated area. 5. Drawings not to scale. 6. All images used are for illustrative purposes only and do not represent the actual size, features, specifications, fittings, and furnishings. 7. The developer reserves the right to make revisions / alterations, at it's absolute discretion, without any liability whatsoever.