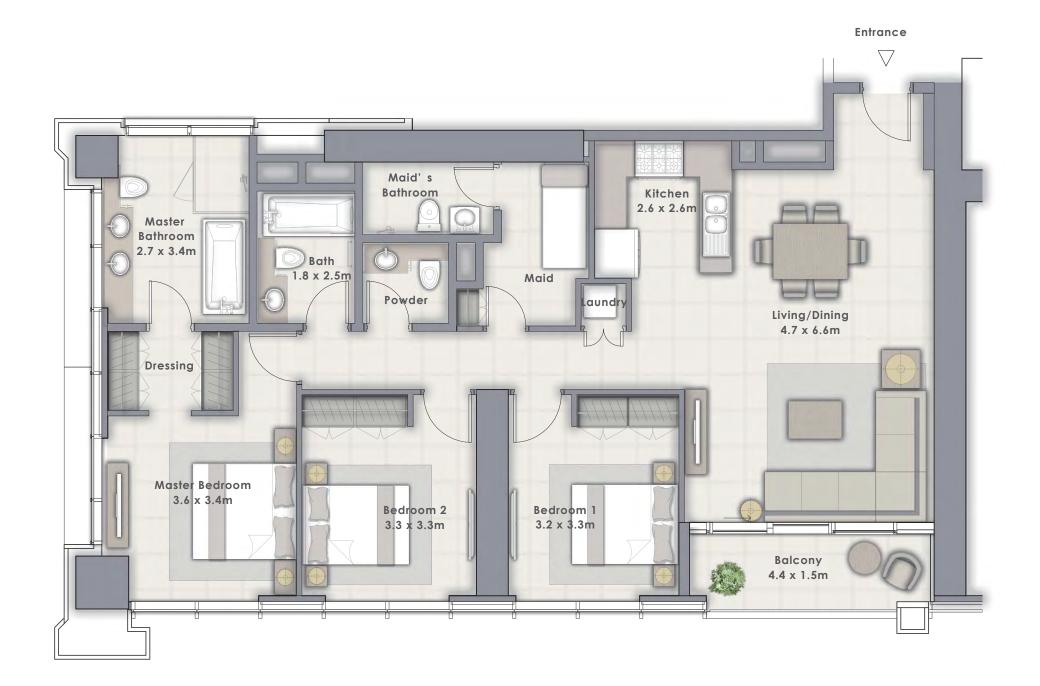

## FORTE

#### TOWER 1

# 2 BEDROOM B

UNIT 1 | LEVEL 7-29 & 31-52

FLOOR PLAN 1. All dimensions are in imperial and metric, and measured from finish to finish excluding construction tolerances. 2. All materials, dimensions, and drawings are approximate only. 3. Information is subject to change without notice, at developer's absolute discretion. 4. Actual area may vary from the stated area. 5. Drawings not to scale. 6. All images used are for illustrative purposes only and do not represent the actual size, features, specifications, fittings, and furnishings. 7. The developer reserves the right to make revisions / alterations, at it's absolute discretion, without any liability whatsoever.