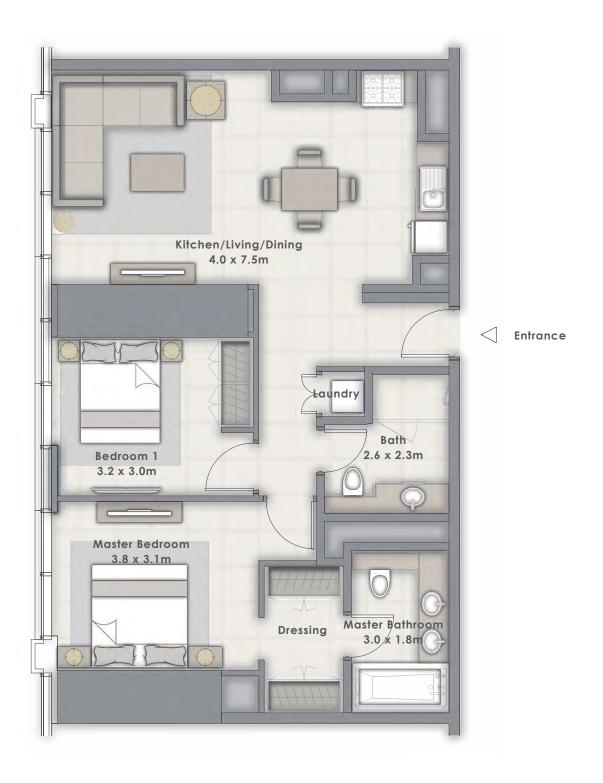

FLOOR PLAN 1. All dimensions are in imperial and metric, and measured from finish to finish excluding construction tolerances. 2. All materials, dimensions, and drawings are approximate only. 3. Information is subject to change without notice, at developer's absolute discretion. 4. Actual area may vary from the stated area. 5. Drawings not to scale. 6. All images used are for illustrative purposes only and do not represent the actual size, features, specifications, fittings, and furnishings. 7. The developer reserves the right to make revisions / alterations, at it's absolute discretion, without any liability whatsoever.

Entrance