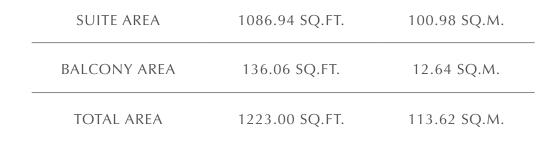

#### UNIT 110 | LEVEL 1

| SUITE AREA   | 683.94 SQ.FT. | 63.54 SQ.M. |
|--------------|---------------|-------------|
| BALCONY AREA | 77.07 SQ.FT.  | 7.16 SQ.M.  |
| TOTAL AREA   | 761.01 SQ.FT. | 70.70 SQ.M. |