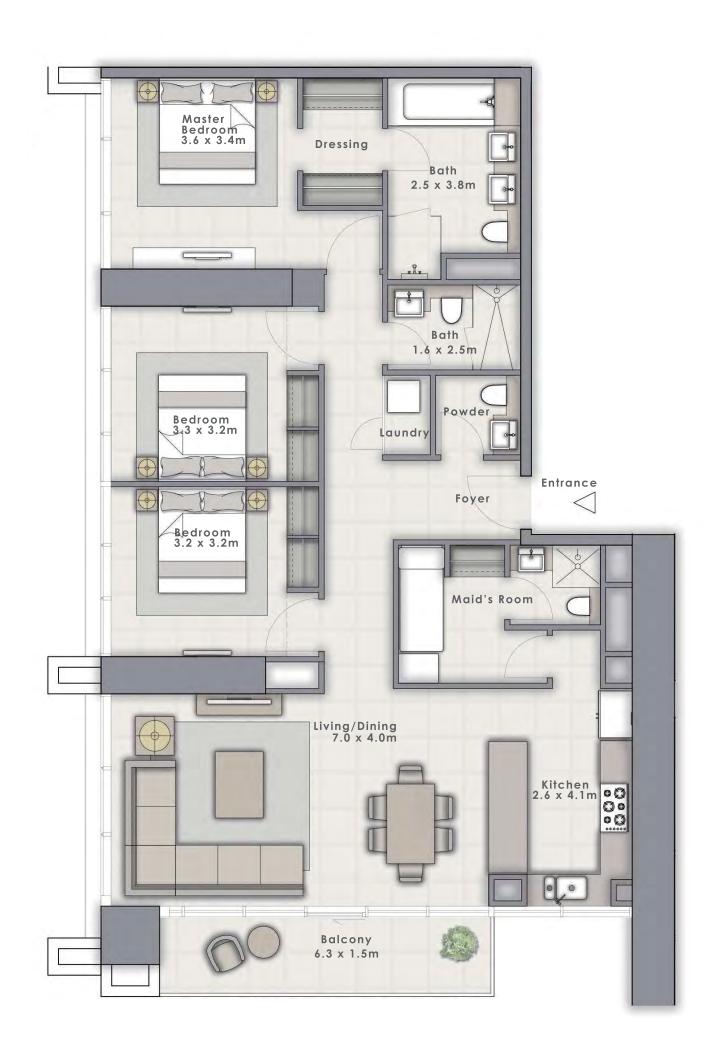

## FORTE

#### TOWER 1

# 2 BEDROOM B

UNIT 1 | LEVEL 7-29 & 31-52

FLOOR PLAN 1. All dimensions are in imperial and metric, and measured from finish to finish excluding construction tolerances. 2. All materials, dimensions, and drawings are approximate only. 3. Information is subject to change without notice, at developer's absolute discretion. 4. Actual area may vary from the stated area. 5. Drawings not to scale. 6. All images used are for illustrative purposes only and do not represent the actual size, features, specifications, fittings, and furnishings. 7. The developer reserves the right to make revisions / alterations, at it's absolute discretion, without any liability whatsoever.