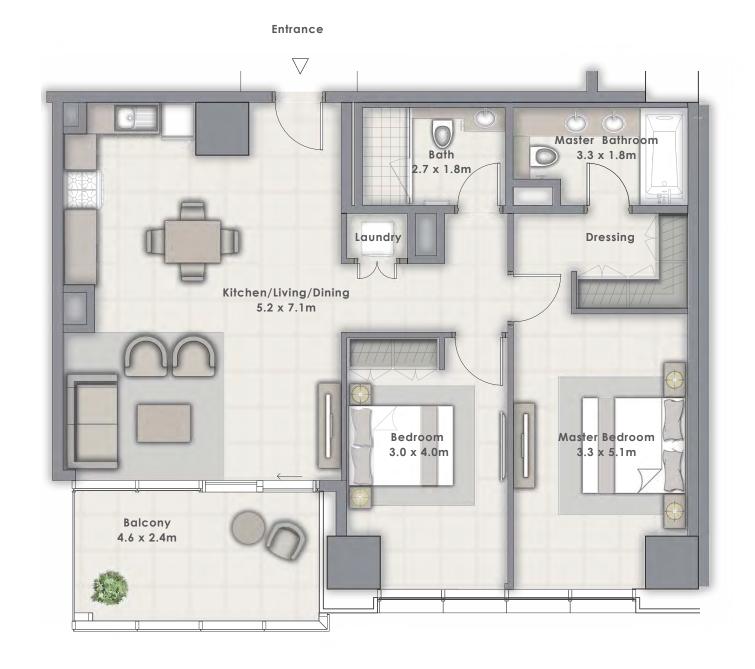

# 1 BEDROOM

#### UNIT 110 | LEVEL 1

| SUITE AREA   | 683.94 SQ.FT. | 63.54 SQ.M. |
|--------------|---------------|-------------|
| BALCONY AREA | 77.07 SQ.FT.  | 7.16 SQ.M.  |
| TOTAL AREA   | 761.01 SQ.FT. | 70.70 SQ.M. |

FLOOR PLAN 1. All dimensions are in imperial and metric, and measured from finish to finish excluding construction tolerances. 2. All materials, dimensions, and drawings are approximate only. 3. Information is subject to change without notice, at developer's absolute discretion. 4. Actual area may vary from the stated area. 5. Drawings not to scale. 6. All images used are for illustrative purposes only and do not represent the actual size, features, specifications, fittings, and furnishings. 7. The developer reserves the right to make revisions / alterations, at it's absolute discretion, without any liability whatsoever.

Entrance