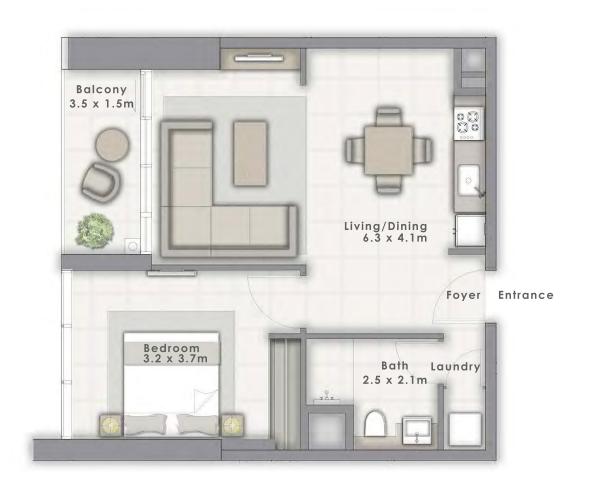

# 1 BEDROOM

#### UNIT 110 | LEVEL 1

| SUITE AREA   | 683.94 SQ.FT. | 63.54 SQ.M. |
|--------------|---------------|-------------|
| BALCONY AREA | 77.07 SQ.FT.  | 7.16 SQ.M.  |
| TOTAL AREA   | 761.01 SQ.FT. | 70.70 SQ.M. |

FLOOR PLAN 1. All dimensions are in imperial and metric, and measured from finish to finish excluding construction tolerances. 2. All materials, dimensions, and drawings are approximate only. 3. Information is subject to change without notice, at developer's absolute discretion. 4. Actual area may vary from the stated area. 5. Drawings not to scale. 6. All images used are for illustrative purposes only and do not represent the actual size, features, specifications, fittings, and furnishings. 7. The developer reserves the right to make revisions / alterations, at it's absolute discretion, without any liability whatsoever.