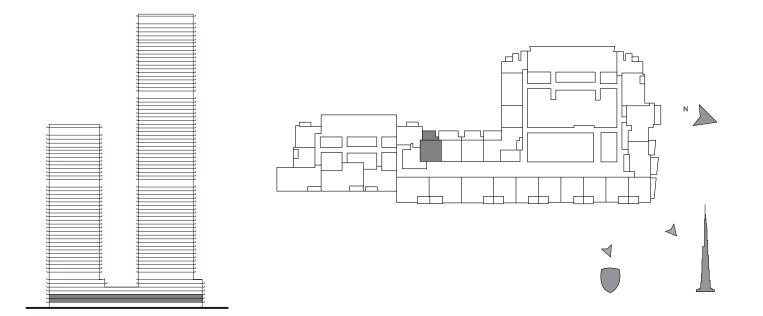

DOWNTOWN DUBAI

## FORTE

#### TOWER 2

# 1 BEDROOM

#### UNIT 110 | LEVEL 1

| SUITE AREA   | 683.94 SQ.FT. | 63.54 SQ.M. |
|--------------|---------------|-------------|
| BALCONY AREA | 77.07 SQ.FT.  | 7.16 SQ.M.  |
| TOTAL AREA   | 761.01 SQ.FT. | 70.70 SQ.M. |