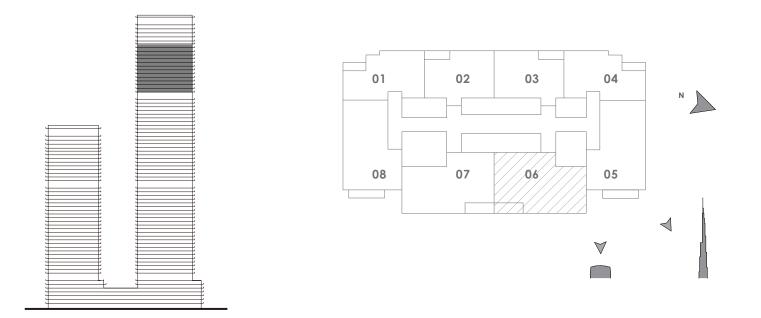

ding construction tolerances. 2. All materials, dimensions, and drawings are approximate only. 3. Information is subject to change without notice, at developer's absolute discretion. 4. Actual area may vary from the stated area. 5. Drawings not to scale. 6. All images used are for illustrative purposes only and do not represent the actual size, features, specifications, fittings, and furnishings. 7. The developer reserves the right to make revisions / alterations, at it's absolute discretion, without any liability whatsoever.





## FORTE

#### TOWER 1

# 3 BEDROOM A

#### UNIT 6 | LEVEL 54-66

| SUITE AREA   | 1626 SQ.FT. | 151.06 SQ.M. |  |
|--------------|-------------|--------------|--|
| BALCONY AREA | 83 SQ.FT.   | 7.70 SQ.M.   |  |
| TOTAL AREA   | 1709 SQ.FT. | 158.76 SQ.M. |  |



FLOOR PLAN 1. All dimensions are in imperial and metric, and measured from finish to finish excluding construction tolerances. 2. All materials, dimensions, and drawings are approximate only. 3. Information is subject to change without notice, at developer's absolute discretion. 4. Actual area may vary from the stated area. 5. Drawings not to scale. 6. All images used are for illustrative purposes only and do not represent the actual size, features, specifications, fittings, and furnishings. 7. The developer reserves the right to make revisions / alterations, at it's absolute discretion, without any liability whatsoever.





## FORTE

#### TOWER 1

# 3 BEDROOM A

#### UNIT 7 | LEVEL 54-66

| SUITE AREA   | 1538 SQ.FT. | 142.90 SQ.M. |
|--------------|-------------|--------------|
| BALC