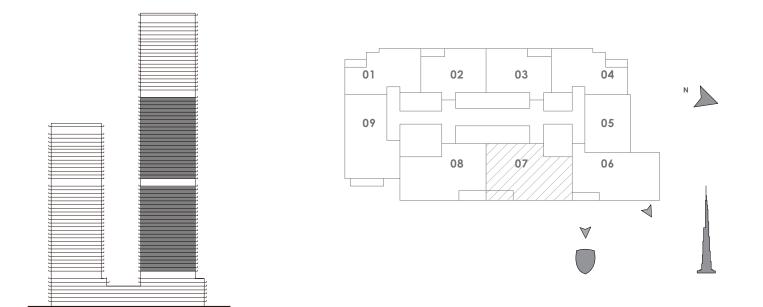

## FORTE

#### TOWER 2

# 1 BEDROOM

#### UNIT 110 | LEVEL 1

| SUITE AREA   | 683.94 SQ.FT. | 63.54 SQ.M. |
|--------------|---------------|-------------|
| BALCONY AREA | 77.07 SQ.FT.  | 7.16 SQ.M.  |
| TOTAL AREA   | 761.01 SQ.FT. | 70.70 SQ.M. |