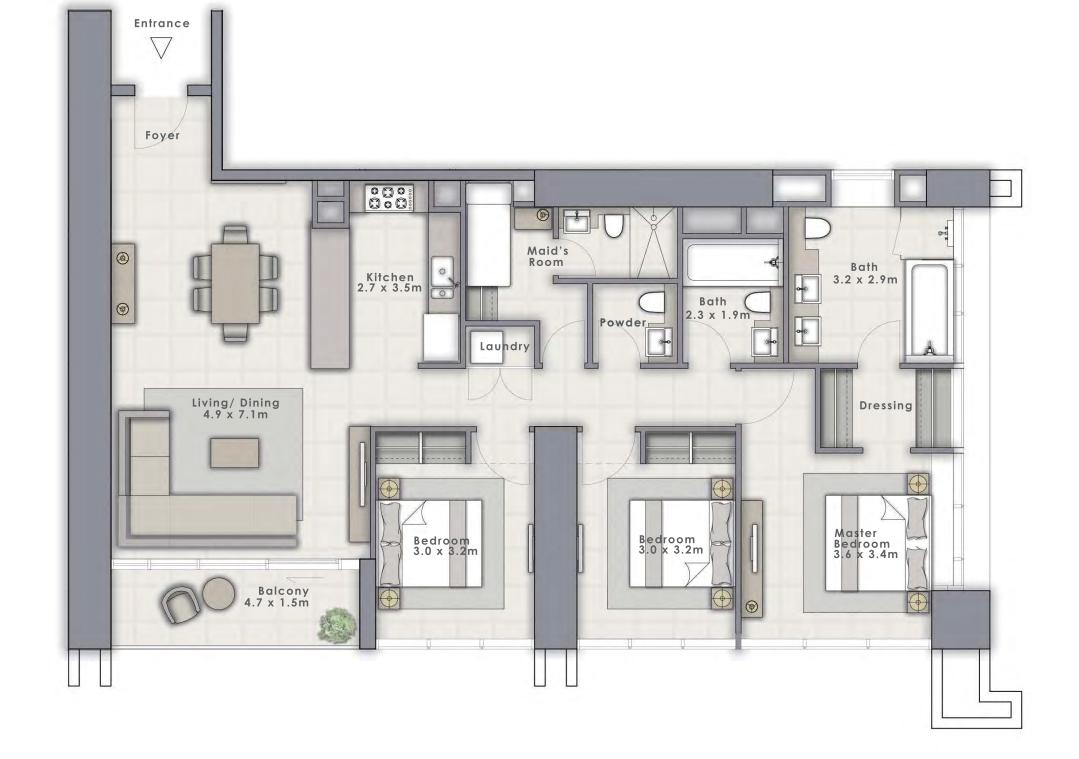

1485 SQ.FT. | 137.95 SQ.M. |
|--------------|-------------|--------------|
| BALCONY AREA | 70 SQ.FT.   | 6.47 SQ.M.   |
| TOTAL AREA   | 1555 SQ.FT. | 144.42 SQ.M. |



FLOOR PLAN 1. All dimensions are in imperial and metric, and measured from finish to finish excluding construction tolerances. 2. All materials, dimensions, and drawings are approximate only. 3. Information is subject to change without notice, at developer's absolute discretion. 4. Actual area may vary from the stated area. 5. Drawings not to scale. 6. All images used are for illustrative purposes only and do not represent the actual size, features, specifications, fittings, and furnishings. 7. The developer reserves the right to make revisions / alterations, at it's absolute discretion, without any liability whatsoever.





### FORTE

#### TOWER 1

# 3 BEDROOM A

#### UNIT 7 | LEVEL 7-29 & 31-52

| SUITE AREA   | 1626 SQ.FT.   | 151.06 SQ.M. |  |
|--------------|---------------|--------------|--|
| BALCONY AREA | 151.06 SQ.FT. | 7.70 SQ.M.   |  |
| TOTAL AREA   | 1709 SQ.FT.   | 158.76 SQ.M. |  |



FLOOR PLAN 1. All dimensions are in imperial and metric, and measured from finish to finish excluding construction tolerances. 2. All materials, dimensions, and drawings are approximate only. 3. Information is subject to change without notice, at developer's absolute discretion. 4. Actual area may vary from the stated area. 5. Drawings not to scale. 6. All images used are for illustrative purposes only and do not represent the actual size, features, specifications, fittings, and furnishings. 7. The developer r