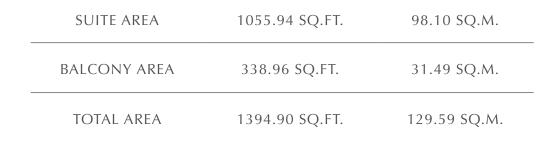

#### UNIT 110 | LEVEL 1

| SUITE AREA   | 683.94 SQ.FT. | 63.54 SQ.M. |
|--------------|---------------|-------------|
| BALCONY AREA | 77.07 SQ.FT.  | 7.16 SQ.M.  |
| TOTAL AREA   | 761.01 SQ.FT. | 70.70 SQ.M. |