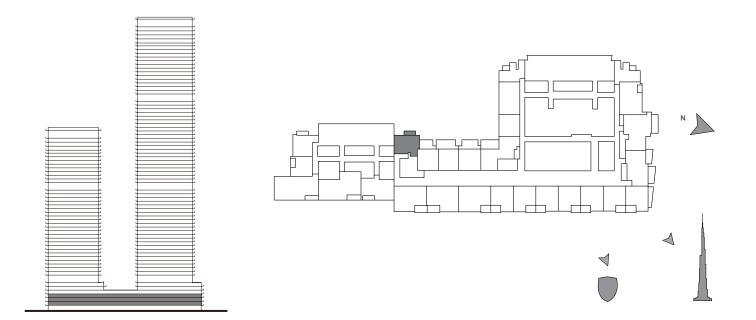

#### TOWER 2

# 1 BEDROOM

| UNIT         | 109   LEVEL 1 |             |
|--------------|---------------|-------------|
| UNIT         | 210   LEVEL 2 |             |
| UNIT         | 306   LEVEL 3 |             |
| UNIT         | 404   LEVEL 4 |             |
| UNIT         | 504   LEVEL 5 |             |
| SUITE AREA   | 565.21 SQ.FT. | 52.51 SQ.M. |
| BALCONY AREA | 63.29 SQ.FT.  | 5.88 SQ.M.  |
| TOTAL AREA   | 628.50 SQ.FT. | 58.39 SQ.M. |

FLOOR PLAN 1. All dimensions are in imperial and metric, and measured from finish to finish excluding construction tolerances. 2. All materials, dimensions, and drawings are approximate only. 3. Information is subject to change without notice, at developer's absolute discretion. 4. Actual area may vary from the stated area. 5. Drawings not to scale. 6. All images used are for illustrative purposes only and do not represent the actual size, features, specifications, fittings, and furnishings. 7. The developer reserves the right to make revisions / alterations, at it's absolute discretion, without any liability whatsoever.