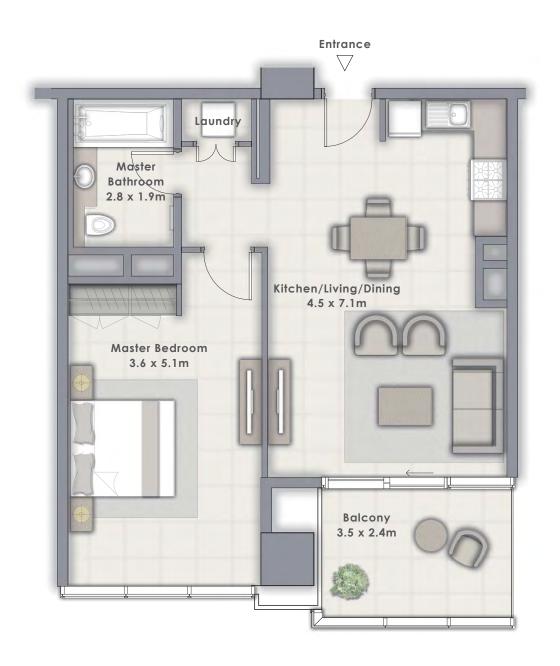

# 1 BEDROOM

#### UNIT 110 | LEVEL 1

| SUITE AREA   | 683.94 SQ.FT. | 63.54 SQ.M. |
|--------------|---------------|-------------|
| BALCONY AREA | 77.07 SQ.FT.  | 7.16 SQ.M.  |
| TOTAL AREA   | 761.01 SQ.FT. | 70.70 SQ.M. |

FLOOR PLAN 1. All dimensions are in imperial and metric, and measured from finish to finish excluding construction tolerances. 2. All materials, dimensions, and drawings are approximate only. 3. Information is subject to change without notice, at developer's absolute discretion. 4. Actual area may vary from the stated area. 5. Drawings not to scale. 6. All images used are for illustrative purposes only and do not represent the actual size, features, specifications, fittings, and furnishings. 7. The developer reserves the right to make revisions / alterations, at it's absolute discretion, without any liability whatsoever.