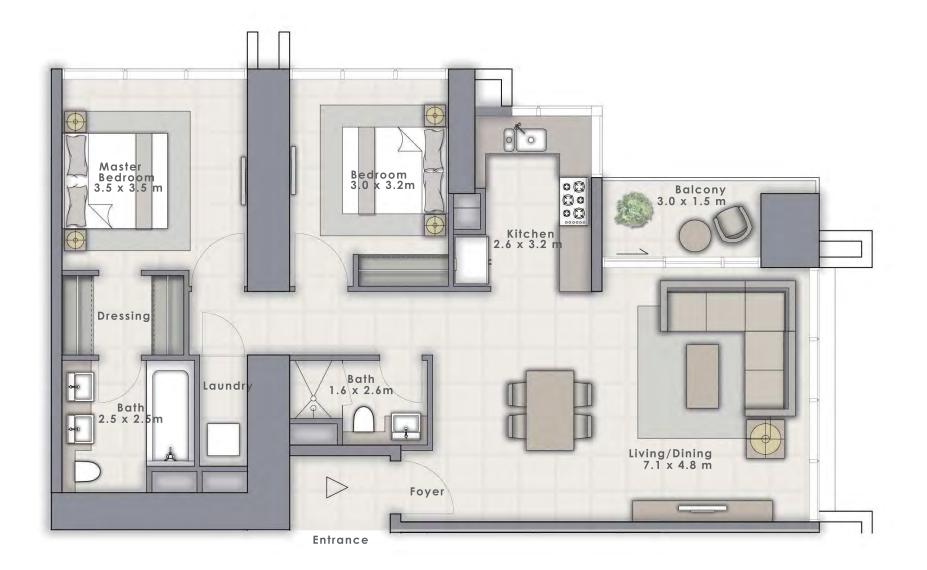

#### TOWER 2

# 3 BEDROOM

| UNIT         | 108      | LEVEL 1 |              |
|--------------|----------|---------|--------------|
| UNIT         | 209      | LEVEL 2 |              |
| UNIT         | 305      | LEVEL 3 |              |
| UNIT         | 403      | LEVEL 4 |              |
| UNIT         | 503      | LEVEL 5 |              |
| SUITE AREA   | 1466.69  | SQ.FT.  | 136.26 SQ.M. |
| BALCONY AREA | 82.88 \$ | SQ.FT.  | 7.70 SQ.M.   |
|              |          |         |              |

TOTAL AREA 1549.57 SQ.FT. 143.96 SQ.M.

FLOOR PLAN 1. All dimensions are in imperial and metric, and measured from finish to finish excluding construction tolerances. 2. All materials, dimensions, and drawings are approximate only. 3. Information is subject to change without notice, at developer's absolute discretion. 4. Actual area may vary from the stated area. 5. Drawings not to scale. 6. All images used are for illustrative purposes only and do not represent the actual size, features, specifications, fittings, and furnishings. 7. The developer reserves the right to make revisions / alterations, at it's absolute discretion, without any liability whatsoever.