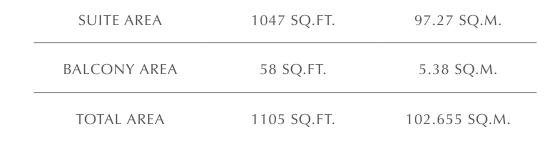

# 2 BEDROOM B

UNIT 4 | LEVEL 7-29 & 31-52

| SUITE AREA   | 1072 SQ.FT. | 99.59 SQ.M.  |
|--------------|-------------|--------------|
| BALCONY AREA | 58 SQ.FT.   | 5.38 SQ.M.   |
| TOTAL AREA   | 1130 SQ.FT. | 104.97 SQ.M. |