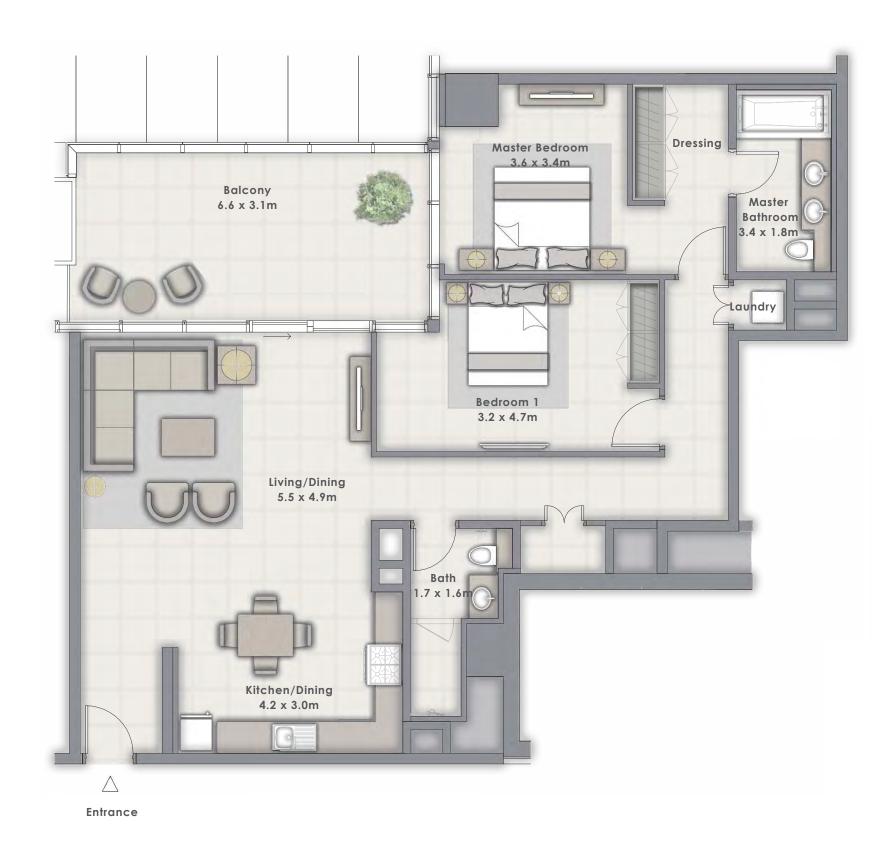

DOWNTOWN DUBAI

## FORTE

#### TOWER 2

# 1 BEDROOM

#### UNIT 110 | LEVEL 1

| SUITE AREA   | 683.94 SQ.FT. | 63.54 SQ.M. |
|--------------|---------------|-------------|
| BALCONY AREA | 77.07 SQ.FT.  | 7.16 SQ.M.  |
| TOTAL AREA   | 761.01 SQ.FT. | 70.70 SQ.M. |

FLOOR PLAN 1. All dimensions are in imperial and metric, and measured from finish to finish excluding construction tolerances. 2. All materials, dimensions, and drawings are approximate only. 3. Information is subject to change without notice, at developer's absolute discretion. 4. Actual area may vary from the stated area. 5. Drawings not to scale. 6. All images used are for illustrative purposes only and do not represent the actual size, features, specifications, fittings, and furnishings. 7. The developer reserves the right to make revisions / alterations, at it's absolute discretion, without any liability whatsoever.