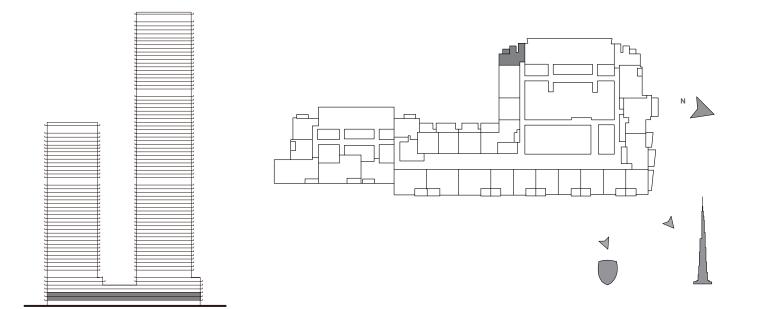

DOWNTOWN DUBAI

## FORTE

#### TOWER 2

# 1 BEDROOM

#### UNIT 110 | LEVEL 1

| SUITE AREA   | 683.94 SQ.FT. | 63.54 SQ.M. |
|--------------|---------------|-------------|
| BALCONY AREA | 77.07 SQ.FT.  | 7.16 SQ.M.  |
| TOTAL AREA   | 761.01 SQ.FT. | 70.70 SQ.M. |