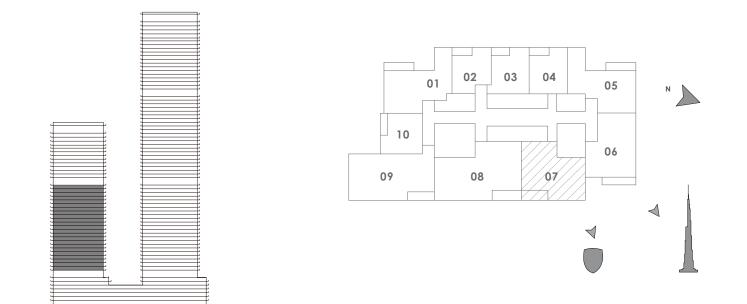

DOWNTOWN DUBAI

## FORTE

#### TOWER 2

# 1 BEDROOM

#### UNIT 110 | LEVEL 1

| SUITE AREA   | 683.94 SQ.FT. | 63.54 SQ.M. |
|--------------|---------------|-------------|
| BALCONY AREA | 77.07 SQ.FT.  | 7.16 SQ.M.  |
| TOTAL AREA   | 761.01 SQ.FT. | 70.70 SQ.M. |