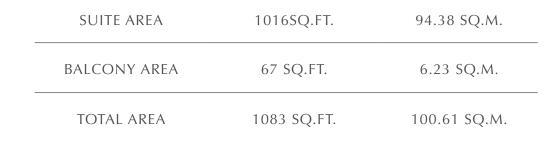

#### UNIT 2 | LEVEL 7-29 & 31-52

| 5  | SUITE AREA | 1016 SQ.FT. | 94.38 SQ.M.  |
|----|------------|-------------|--------------|
| BA | LCONY AREA | 67 SQ.FT.   | 6.23 SQ.M.   |
| Т  | OTAL AREA  | 1083 SQ.FT. | 100.61 SQ.M. |