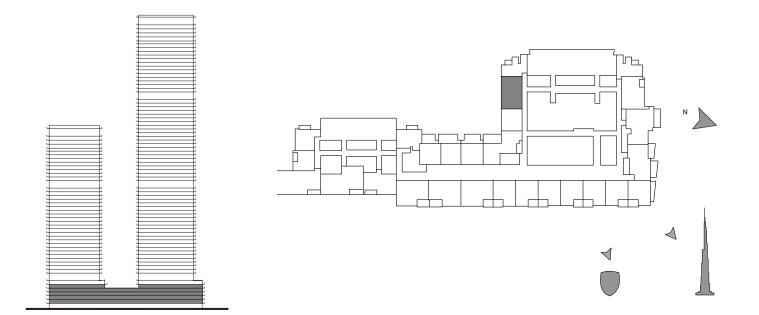

DOWNTOWN DUBAI

## FORTE

#### TOWER 2

# 1 BEDROOM

#### UNIT 110 | LEVEL 1

| SUITE AREA   | 683.94 SQ.FT. | 63.54 SQ.M. |
|--------------|---------------|-------------|
| BALCONY AREA | 77.07 SQ.FT.  | 7.16 SQ.M.  |
| TOTAL AREA   | 761.01 SQ.FT. | 70.70 SQ.M. |