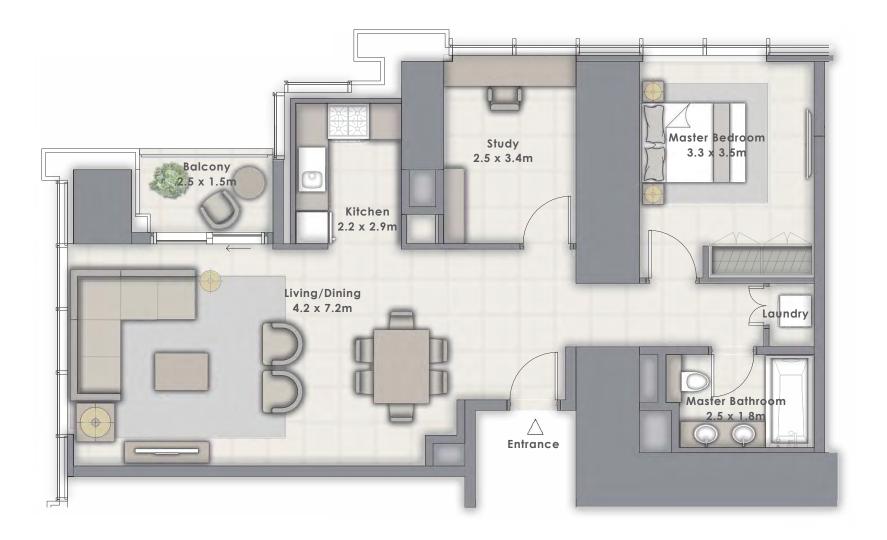

# 1 BEDROOM

#### UNIT 110 | LEVEL 1

| SUITE AREA   | 683.94 SQ.FT. | 63.54 SQ.M. |
|--------------|---------------|-------------|
| BALCONY AREA | 77.07 SQ.FT.  | 7.16 SQ.M.  |
| TOTAL AREA   | 761.01 SQ.FT. | 70.70 SQ.M. |

FLOOR PLAN 1. All dimensions are in imperial and metric, and measured from finish to finish excluding construction tolerances. 2. All materials, dimensions, and drawings are approximate only. 3. Information is subject to change without notice, at developer's absolute discretion. 4. Actual area may vary from the stated area. 5. Drawings not to scale. 6. All images used are for illustrative purposes only and do not represent the actual size, features, specifications, fittings, and furnishings. 7. The developer reserves the right to make revisions / alterations, at it's absolute discretion, without any liability whatsoever.