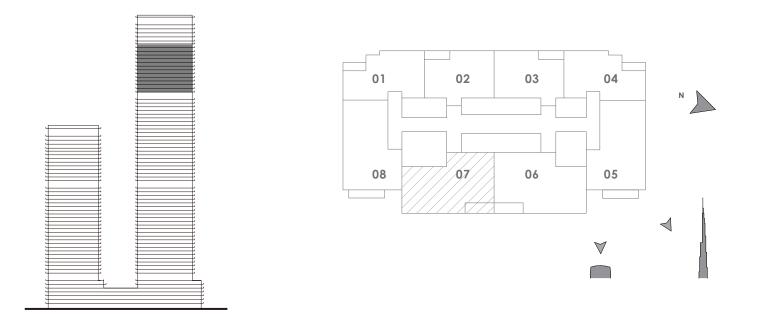

## FORTE

#### TOWER 2

# 1 BEDROOM

#### UNIT 110 | LEVEL 1

| SUITE AREA   | 683.94 SQ.FT. | 63.54 SQ.M. |
|--------------|---------------|-------------|
| BALCONY AREA | 77.07 SQ.FT.  | 7.16 SQ.M.  |
| TOTAL AREA   | 761.01 SQ.FT. | 70.70 SQ.M. |

FLOOR PLAN 1. All dimensions are in imperial and metric, and measured from finish to finish excluding construction tolerances. 2. All materials, dimensions, and drawings are approximate only. 3. Information is subject to change without notice, at developer's absolute discretion. 4. Actual area may vary from the stated area. 5. Drawings not to scale. 6. All images used are for illustrative purposes only and do not represent the actual size, features, specifications, fittings, and furnishings. 7. The developer reserves the right to make revisions / alterations, at it's absolute discretion, without any liability whatsoever.