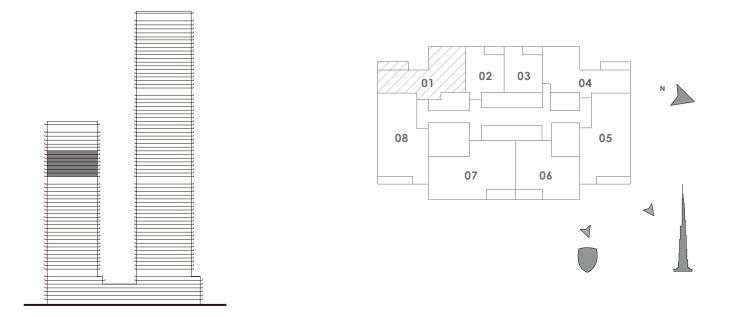

## FORTE

#### TOWER 1

# 2 BEDROOM B

UNIT 1 | LEVEL 7-29 & 31-52

FLOOR PLAN 1. All dimensions are in imperial and metric, and measured from finish to finish excluding construction tolerances. 2. All materials, dimensions, and drawings are approximate only. 3. Information is subject to change without notice, at developer's absolute discretion. 4. Actual area may vary from the stated area. 5. Drawings not to scale. 6. All images used are for illustrative purposes only and do not represent the actual size, features, specifications, fittings, and furnishings. 7. The developer reserves the right to make revisions / alterations, at it's absolute discretion, without any liability whatsoever.