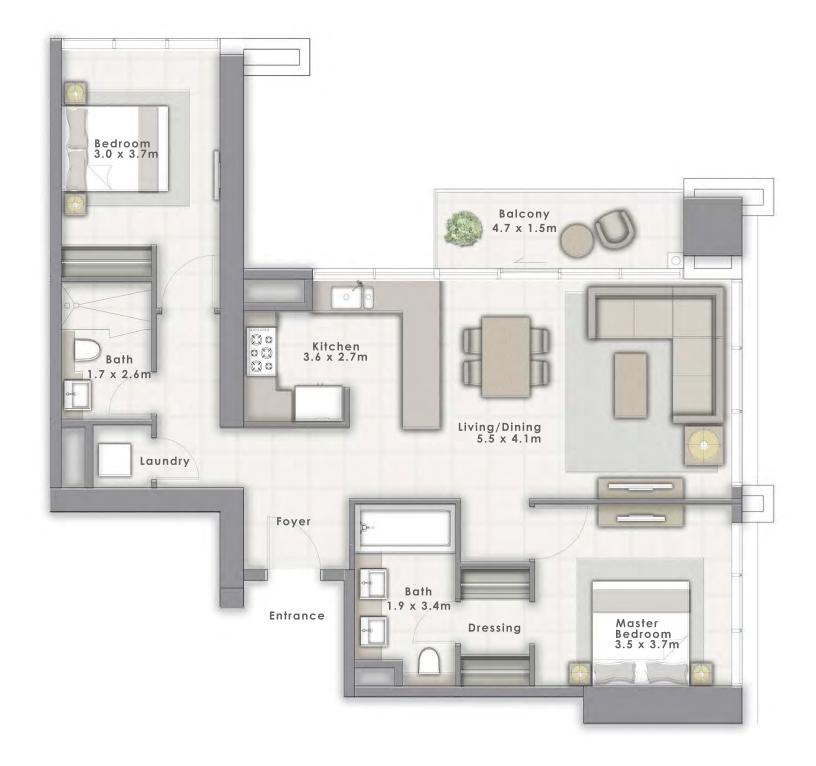

# 1 BEDROOM

#### UNIT 110 | LEVEL 1

| SUITE AREA   | 683.94 SQ.FT. | 63.54 SQ.M. |
|--------------|---------------|-------------|
| BALCONY AREA | 77.07 SQ.FT.  | 7.16 SQ.M.  |
| TOTAL AREA   | 761.01 SQ.FT. | 70.70 SQ.M. |

FLOOR PLAN 1. All dimensions are in imperial and metric, and measured from finish to finish excluding construction tolerances. 2. All materials, dimensions, and drawings are approximate only. 3. Information is subject to change without notice, at developer's absolute discretion. 4. Actual area may vary from the stated area. 5. Drawings not to scale. 6. All images used are for illustrative purposes only and do not represent the actual size, features, specifications, fittings, and furnishings. 7. The developer reserves the right to make revisions / alterations, at it's absolute discretion, without any liability whatsoever.