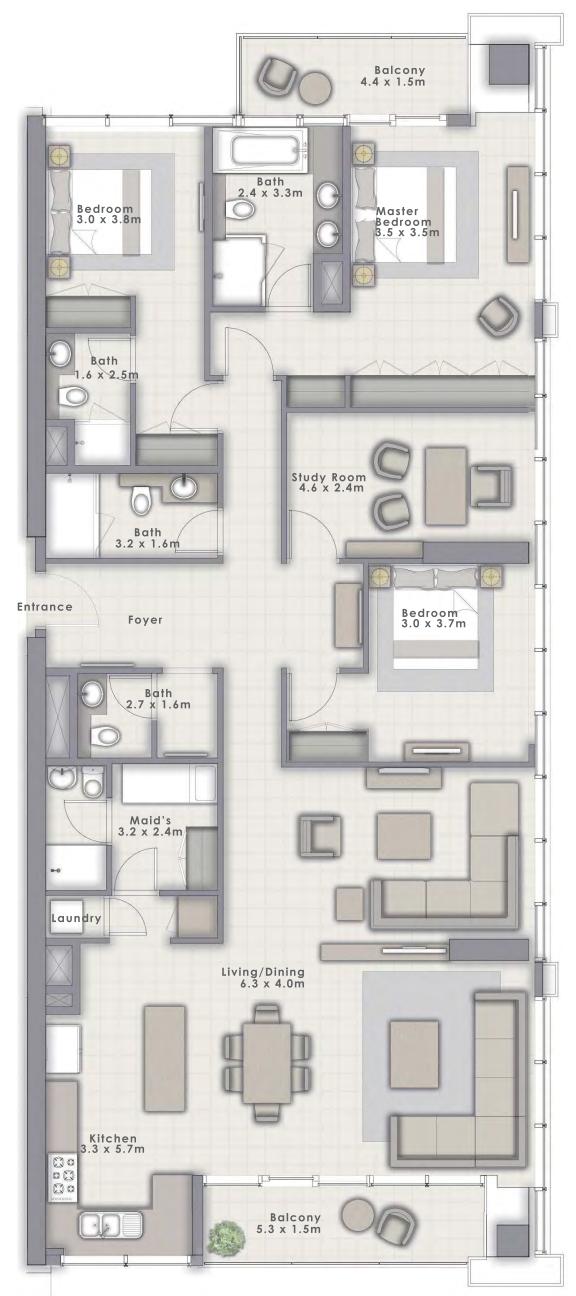

# 3 BEDROOM + STUDY

#### UNIT1 | LEVEL 40-42

| SUITE AREA   | 2099 SQ.FT. | 195.00 SQ.M. |
|--------------|-------------|--------------|
| BALCONY AREA | 155 SQ.FT.  | 14.37 SQ.M.  |
| TOTAL AREA   | 2254 SQ.FT. | 209.37 SQ.M. |

FLOOR PLAN 1. All dimensions are in imperial and metric, and measured from finish to finish excluding construction tolerances. 2. All materials, dimensions, and drawings are approximate only. 3. Information is subject to change without notice, at developer's absolute discretion. 4. Actual area may vary from the stated area. 5. Drawings not to scale. 6. All images used are for illustrative purposes only and do not represent the actual size, features, specifications, fittings, and furnishings. 7. The developer reserves the right to make revisions / alterations, at it's absolute discretion, without any liability whatsoever.