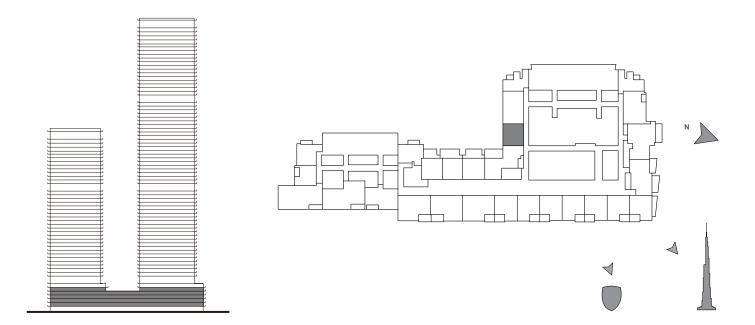

## FORTE

#### TOWER 1

# 2 BEDROOM B

UNIT 1 | LEVEL 7-29 & 31-52

FLOOR PLAN 1. All dimensions are in imperial and metric, and measured from finish to finish excluding construction tolerances. 2. All materials, dimensions, and drawings are approximate only. 3. Information is subject to change without notice, at developer's absolute discretion. 4. Actual area may vary from the stated area. 5. Drawings not to scale. 6. All images used are for illustrative purposes only and do not represent the actual size, features, specifications, fittings, and furnishings. 7. The developer reserves the right to make revisions / alterations, at it's absolute discretion, without any liability whatsoever.