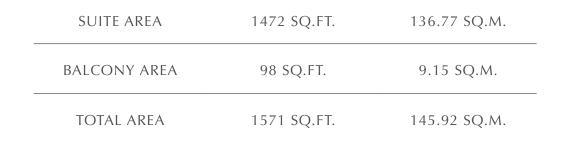

## FORTE

#### TOWER 2

# 1 BEDROOM

#### UNIT 110 | LEVEL 1

| SUITE AREA   | 683.94 SQ.FT. | 63.54 SQ.M. |
|--------------|---------------|-------------|
| BALCONY AREA | 77.07 SQ.FT.  | 7.16 SQ.M.  |
| TOTAL AREA   | 761.01 SQ.FT. | 70.70 SQ.M. |