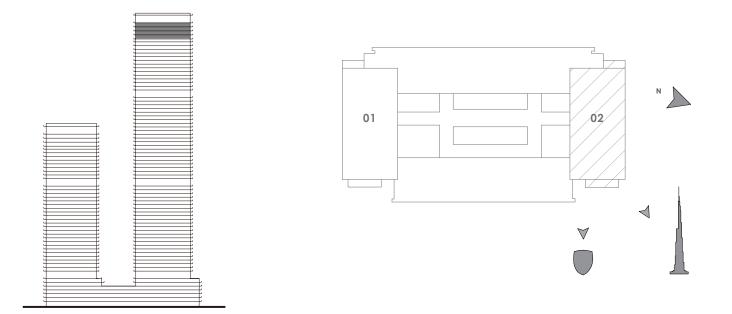

inish excluding construction tolerances. 2. All materials, dimensions, and drawings are approximate only. 3. Information is subject to change without notice, at developer's absolute discretion. 4. Actual area may vary from the stated area. 5. Drawings not to scale. 6. All images used are for illustrative purposes only and do not represent the actual size, features, specifications, fittings, and furnishings. 7. The developer reserves the right to make revisions / alterations, at it's absolute discretion, without any liability whatsoever.





### FORTE

#### TOWER 1

# 4 BEDROOM A

#### UNIT 2 | LEVEL 68-71

| SUITE AREA   | 2275 SQ.FT. | 211.32 SQ.M. |
|--------------|-------------|--------------|
| BALCONY AREA | 134 SQ.FT.  | 12.48 SQ.M.  |
| TOTAL AREA   | 2409 SQ.FT. | 229.80 SQ.M. |



FLOOR PLAN 1. All dimensions are in imperial and metric, and measured from finish to finish excluding construction tolerances. 2. All materials, dimensions, and drawings are approximate only. 3. Information is subject to change without notice, at developer's absolute discretion. 4. Actual area may vary from the stated area. 5. Drawings not to scale. 6. All images used are for illustrative purposes only and do not represent the actual size, features, specifications, fittings, and furnishings. 7. The developer reserves the right to make revisions / alterations, at it's absolute discretion, without any liability whatsoever.





### FORTE

#### TOWER 2

# 2 BEDROOM A

#### UNIT 1 | LEVEL 7-29





FLOOR PLAN 1. All dimensions are in imperial and metric, and measured from finish to finish ex