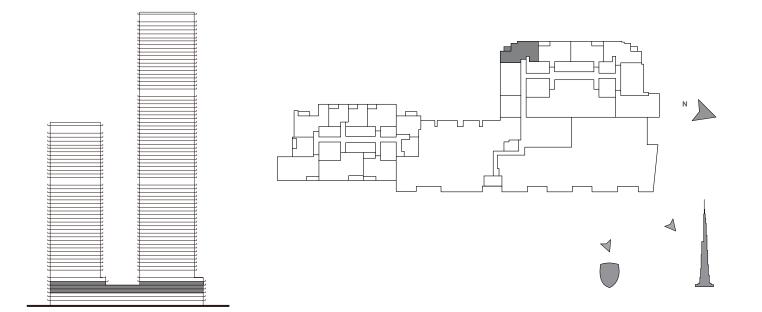

## FORTE

#### TOWER 2

# 1 BEDROOM

#### UNIT 110 | LEVEL 1

| SUITE AREA   | 683.94 SQ.FT. | 63.54 SQ.M. |
|--------------|---------------|-------------|
| BALCONY AREA | 77.07 SQ.FT.  | 7.16 SQ.M.  |
| TOTAL AREA   | 761.01 SQ.FT. | 70.70 SQ.M. |

FLOOR PLAN 1. All dimensions are in imperial and metric, and measured from finish to finish excluding construction tolerances. 2. All materials, dimensions, and drawings are approximate only. 3. Information is subject to change without notice, at developer's absolute discretion. 4. Actual area may vary from the stated area. 5. Drawings not to scale. 6. All images used are for illustrative purposes only and do not represent the actual size, features, specifications, fittings, and furnishings. 7. The developer reserves the right to make revisions / alterations, at it's absolute discretion, without any liability whatsoever.