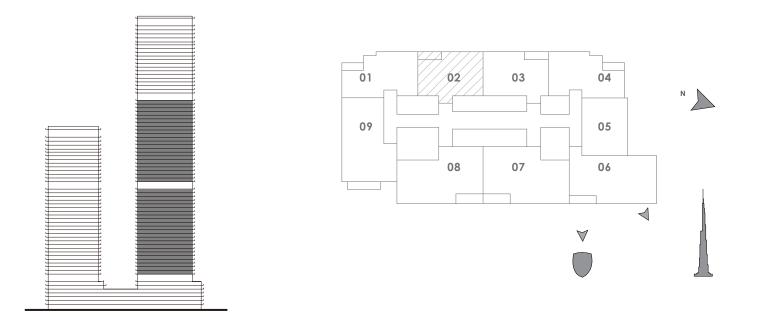

#### TOWER 2

# 1 BEDROOM

#### UNIT 110 | LEVEL 1

| SUITE AREA   | 683.94 SQ.FT. | 63.54 SQ.M. |
|--------------|---------------|-------------|
| BALCONY AREA | 77.07 SQ.FT.  | 7.16 SQ.M.  |
| TOTAL AREA   | 761.01 SQ.FT. | 70.70 SQ.M. |

FLOOR PLAN 1. All dimensions are in imperial and metric, and measured from finish to finish excluding construction tolerances. 2. All materials, dimensions, and drawings are approximate only. 3. Information is subject to change without notice, at developer's absolute discretion. 4. Actual area may vary from the stated area. 5. Drawings not to scale. 6. All images used are for illustrative purposes only and do not represent the actual size, features, specifications, fittings, and furnishings. 7. The developer reserves the right to make revisions / alterations, at it's absolute discretion, without any liability whatsoever.