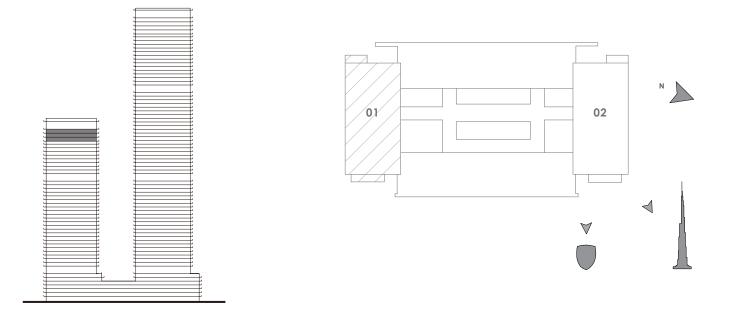

### FORTE

TOWER 2

# 3 BEDROOM + STUDY

#### UNIT1 | LEVEL 40-42

| SUITE AREA   | 2099 SQ.FT. | 195.00 SQ.M. |
|--------------|-------------|--------------|
| BALCONY AREA | 155 SQ.FT.  | 14.37 SQ.M.  |
| TOTAL AREA   | 2254 SQ.FT. | 209.37 SQ.M. |