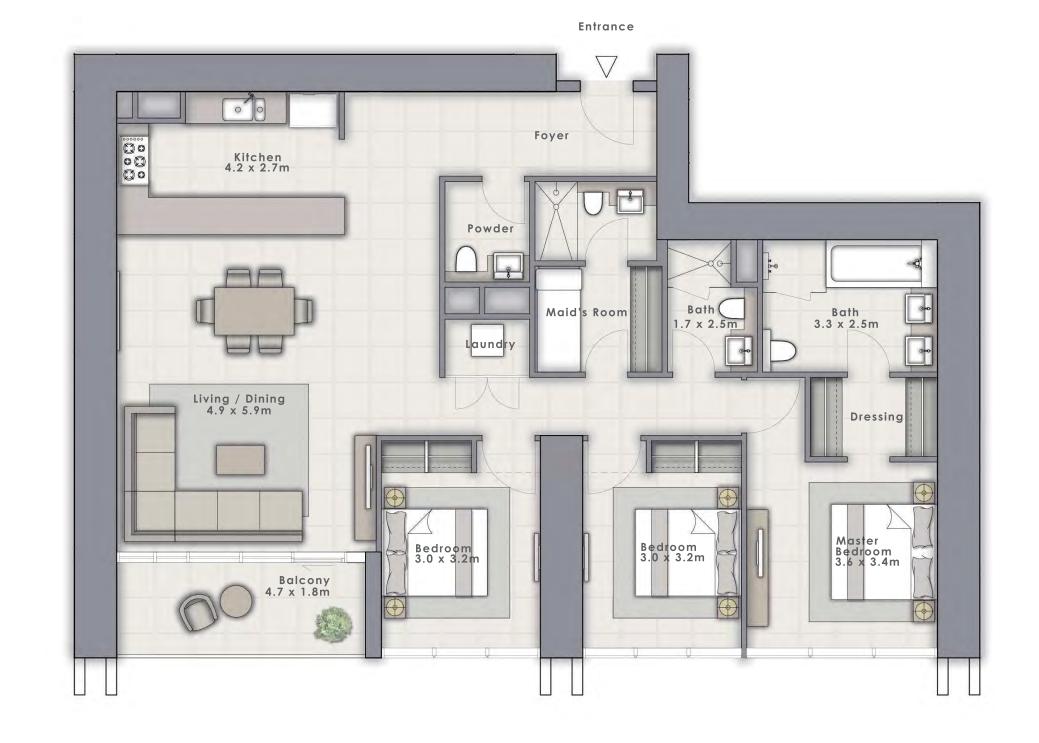

# 1 BEDROOM

#### UNIT 110 | LEVEL 1

| SUITE AREA   | 683.94 SQ.FT. | 63.54 SQ.M. |
|--------------|---------------|-------------|
| BALCONY AREA | 77.07 SQ.FT.  | 7.16 SQ.M.  |
| TOTAL AREA   | 761.01 SQ.FT. | 70.70 SQ.M. |

FLOOR PLAN 1. All dimensions are in imperial and metric, and measured from finish to finish excluding construction tolerances. 2. All materials, dimensions, and drawings are approximate only. 3. Information is subject to change without notice, at developer's absolute discretion. 4. Actual area may vary from the stated area. 5. Drawings not to scale. 6. All images used are for illustrative purposes only and do not represent the actual size, features, specifications, fittings, and furnishings. 7. The developer reserves the right to make revisions / alterations, at it's absolute discretion, without any liability whatsoever.