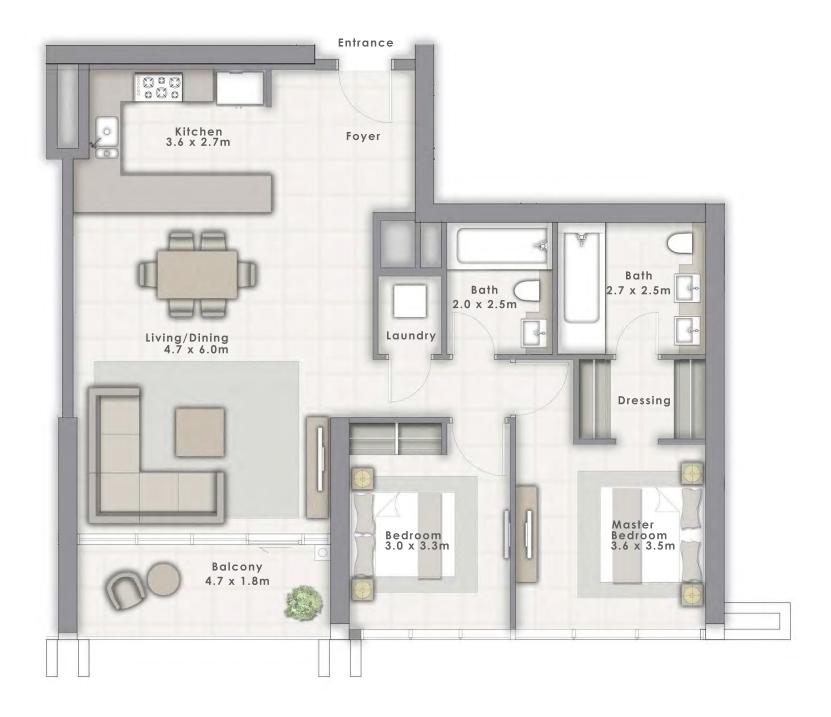

# 1 BEDROOM

#### UNIT 110 | LEVEL 1

| SUITE AREA   | 683.94 SQ.FT. | 63.54 SQ.M. |
|--------------|---------------|-------------|
| BALCONY AREA | 77.07 SQ.FT.  | 7.16 SQ.M.  |
| TOTAL AREA   | 761.01 SQ.FT. | 70.70 SQ.M. |

Entrance