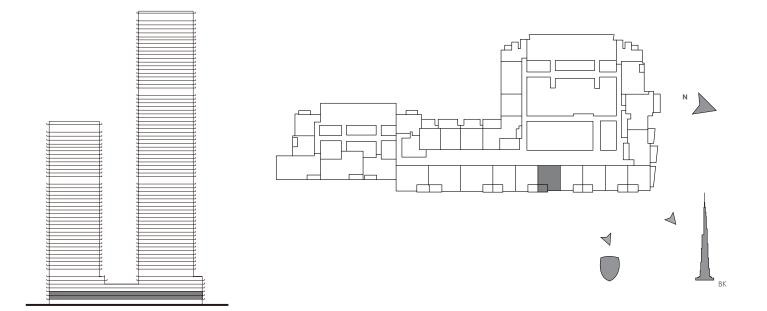

DOWNTOWN DUBAI

## FORTE

#### TOWER 2

# 1 BEDROOM

#### UNIT 110 | LEVEL 1

| SUITE AREA   | 683.94 SQ.FT. | 63.54 SQ.M. |
|--------------|---------------|-------------|
| BALCONY AREA | 77.07 SQ.FT.  | 7.16 SQ.M.  |
| TOTAL AREA   | 761.01 SQ.FT. | 70.70 SQ.M. |