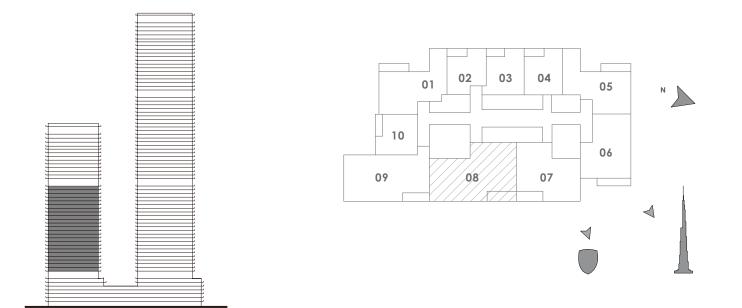

liability whatsoever.





### FORTE

#### TOWER 2

# 2 BEDROOM C

#### UNIT 7 | LEVEL 7-29





FLOOR PLAN 1. All dimensions are in imperial and metric, and measured from finish to finish excluding construction tolerances. 2. All materials, dimensions, and drawings are approximate only. 3. Information is subject to change without notice, at developer's absolute discretion. 4. Actual area may vary from the stated area. 5. Drawings not to scale. 6. All images used are for illustrative purposes only and do not represent the actual size, features, specifications, fittings, and furnishings. 7. The developer reserves the right to make revisions / alterations, at it's absolute discretion, without any liability whatsoever.





### FORTE

#### TOWER 2

# 3 BEDROOM A

#### UNIT 8 | LEVEL 7-29





FLOOR PLAN 1. All dimensions are in imperial and metric, and measured from finish to finish excluding construction tolerances. 2. All materials, dimensions, and drawings are approximate only. 3. Information is subject to change without notice, at developer's absolute discretion. 4. Actual area may vary from the stated area. 5. Drawings not to scale. 6. All images used are for illustrative purposes only and do not represent the actual size, features, specifications, fittings, and furnishings. 7. The developer reserves the right to make revisions / alterations, at it's absolute discretion, without any liability whatsoever.





### FORTE

#### TOWER 2

# 3 BEDROOM B

#### UNIT 9 | LEVEL 7-29





FLOOR PLAN 1. All dimensions are in imperial and metric, and measured from finish to finish ex