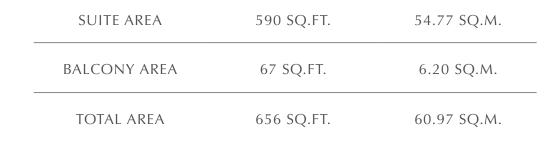

#### UNIT 110 | LEVEL 1

| SUITE AREA   | 683.94 SQ.FT. | 63.54 SQ.M. |
|--------------|---------------|-------------|
| BALCONY AREA | 77.07 SQ.FT.  | 7.16 SQ.M.  |
| TOTAL AREA   | 761.01 SQ.FT. | 70.70 SQ.M. |