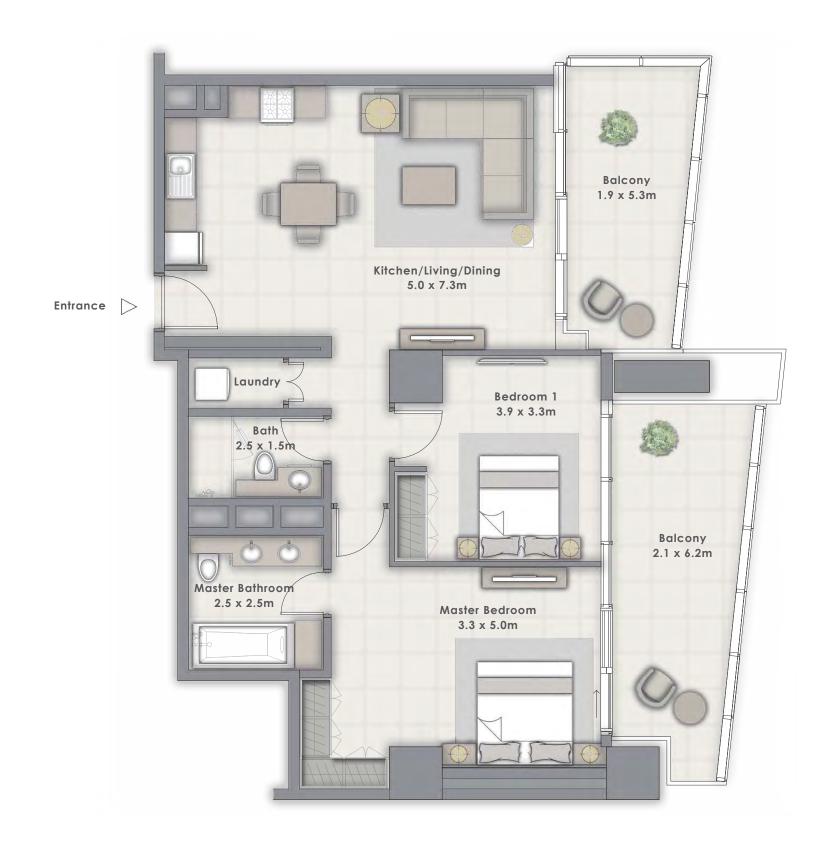

o make revisions / alterations, at it's absolute discretion, without any liability whatsoever.





#### TOWER 1

# 2 BEDROOM

UNIT 104 | LEVEL 1 UNIT 204 | LEVEL 2





FLOOR PLAN 1. All dimensions are in imperial and metric, and measured from finish to finish excluding construction tolerances. 2. All materials, dimensions, and drawings are approximate only. 3. Information is subject to change without notice, at developer's absolute discretion. 4. Actual area may vary from the stated area. 5. Drawings not to scale. 6. All images used are for illustrative purposes only and do not represent the actual size, features, specifications, fittings, and furnishings. 7. The developer reserves the right to make revisions / alterations, at it's absolute discretion, without any liability whatsoever.





#### TOWER 1

# 2 BEDROOM

UNIT 103 | LEVEL 1 UNIT 203 | LEVEL 2

| SUITE AREA   | 1352.81 SQ.FT. | 125.68 SQ.M. |
|--------------|----------------|--------------|
| BALCONY AREA | 178.47 SQ.FT.  | 16.58 SQ.M.  |
| TOTAL AREA   | 1531.28 SQ.FT. | 142.26 SQ.M. |



FLOOR PLAN 1. All dimensions are in imperial and metric, and measured from finish to finish excluding construction tolerances. 2. All materials, dimensions, and drawings are approximate only. 3. Information is subject to change without notice, at developer's absolute discretion. 4. Actual area may vary from the stated area. 5. Drawings not to scale. 6. All images used are for illustrative purposes only and do not represent the actual size, features, specifications, fittings, and furnishings. 7. The developer reserves the righ