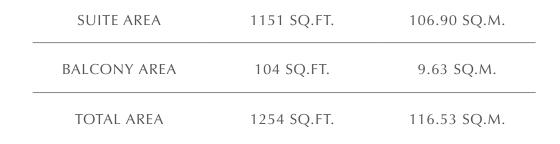

# 1 BEDROOM

#### UNIT 110 | LEVEL 1

| SUITE AREA   | 683.94 SQ.FT. | 63.54 SQ.M. |
|--------------|---------------|-------------|
| BALCONY AREA | 77.07 SQ.FT.  | 7.16 SQ.M.  |
| TOTAL AREA   | 761.01 SQ.FT. | 70.70 SQ.M. |