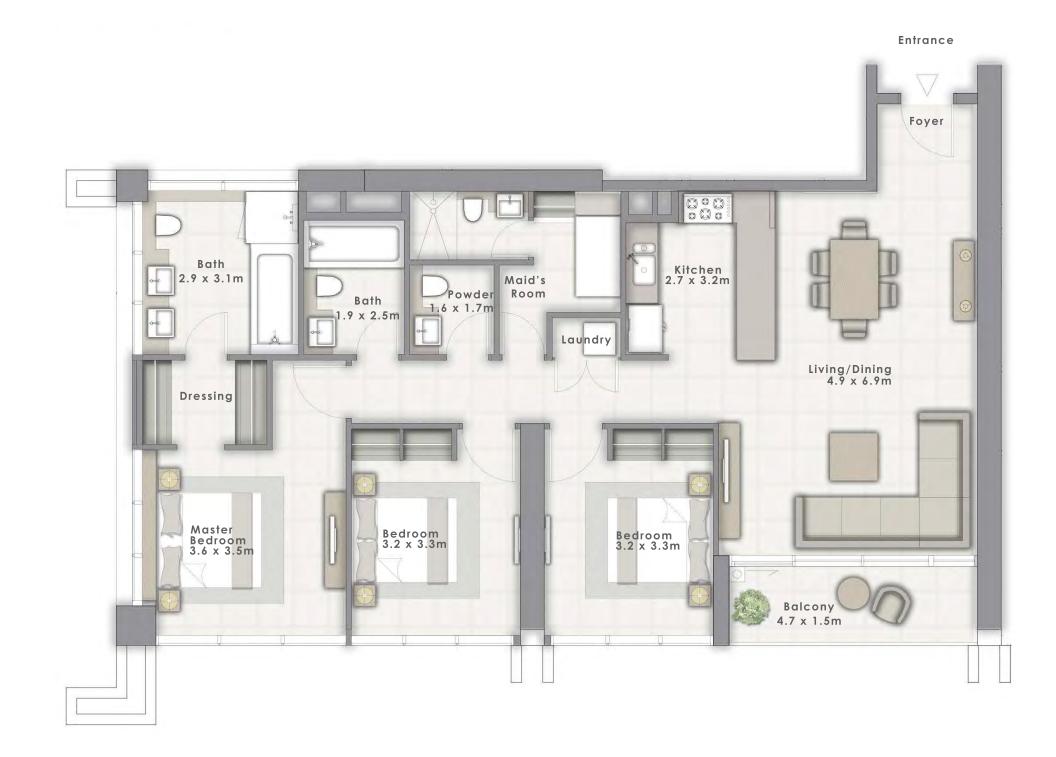

# 1 BEDROOM

#### UNIT 110 | LEVEL 1

| SUITE AREA   | 683.94 SQ.FT. | 63.54 SQ.M. |
|--------------|---------------|-------------|
| BALCONY AREA | 77.07 SQ.FT.  | 7.16 SQ.M.  |
| TOTAL AREA   | 761.01 SQ.FT. | 70.70 SQ.M. |

FLOOR PLAN 1. All dimensions are in imperial and metric, and measured from finish to finish excluding construction tolerances. 2. All materials, dimensions, and drawings are approximate only. 3. Information is subject to change without notice, at developer's absolute discretion. 4. Actual area may vary from the stated area. 5. Drawings not to scale. 6. All images used are for illustrative purposes only and do not represent the actual size, features, specifications, fittings, and furnishings. 7. The developer reserves the right to make revisions / alterations, at it's absolute discretion, without any liability whatsoever.