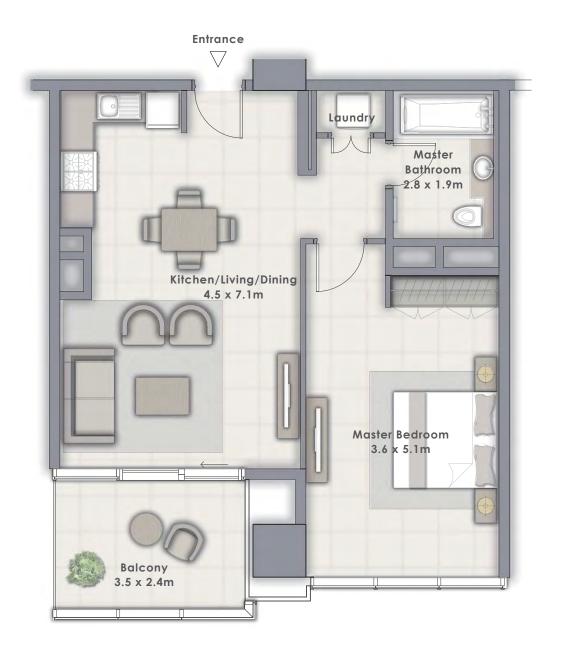

# 1 BEDROOM

UNIT 111 | LEVEL 1 UNIT 211 | LEVEL 2

| SUITE AREA   | 740.02 SQ.FT. | 68.75 SQ.M. |
|--------------|---------------|-------------|
| BALCONY AREA | 106.24 SQ.FT. | 9.87 SQ.M.  |
| TOTAL AREA   | 846.26 SQ.FT. | 78.62 SQ.M. |

FLOOR PLAN 1. All dimensions are in imperial and metric, and measured from finish to finish excluding construction tolerances. 2. All materials, dimensions, and drawings are approximate only. 3. Information is subject to change without notice, at developer's absolute discretion. 4. Actual area may vary from the stated area. 5. Drawings not to scale. 6. All images used are for illustrative purposes only and do not represent the actual size, features, specifications, fittings, and furnishings. 7. The developer reserves the right to make revisions / alterations, at it's absolute discretion, without any liability whatsoever.