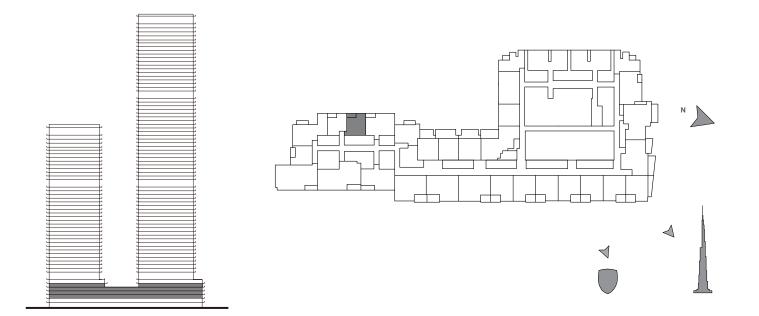

DOWNTOWN DUBAI

## FORTE

#### TOWER 2

# 1 BEDROOM

#### UNIT 110 | LEVEL 1

| SUITE AREA   | 683.94 SQ.FT. | 63.54 SQ.M. |
|--------------|---------------|-------------|
| BALCONY AREA | 77.07 SQ.FT.  | 7.16 SQ.M.  |
| TOTAL AREA   | 761.01 SQ.FT. | 70.70 SQ.M. |