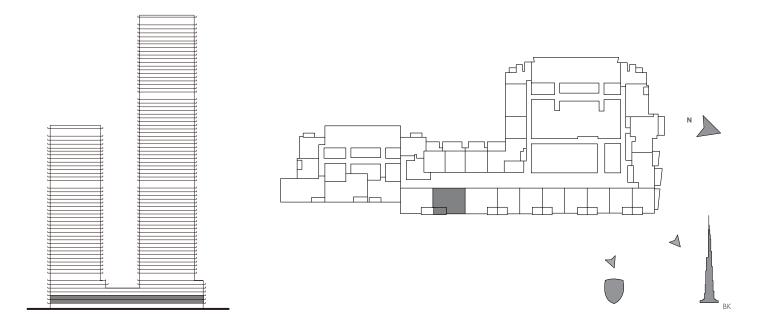

DOWNTOWN DUBAI

## FORTE

#### TOWER 2

# 1 BEDROOM

#### UNIT 110 | LEVEL 1

| SUITE AREA   | 683.94 SQ.FT. | 63.54 SQ.M. |
|--------------|---------------|-------------|
| BALCONY AREA | 77.07 SQ.FT.  | 7.16 SQ.M.  |
| TOTAL AREA   | 761.01 SQ.FT. | 70.70 SQ.M. |