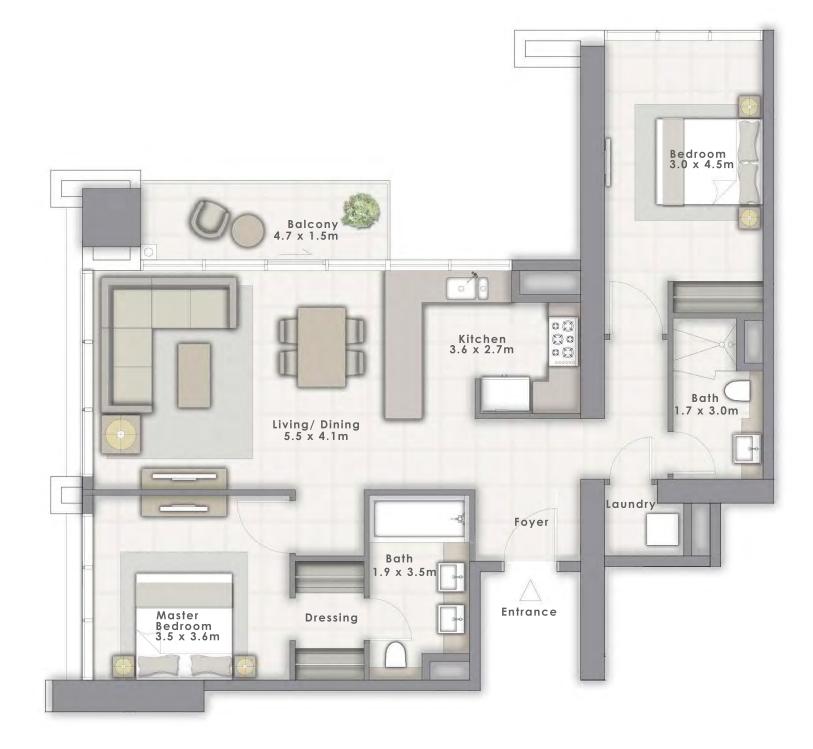

#### UNIT 1 | LEVEL 31-37

| SUITE AREA  | 1181 SQ.FT. | 109.72 SQ.M. |
|-------------|-------------|--------------|
| BALCONY ARE | 4 83 SQ.FT. | 7.68 SQ.M.   |
| TOTAL AREA  | 1264 SQ.FT. | 117.4 SQ.M.  |

FLOOR PLAN 1. All dimensions are in imperial and metric, and measured from finish to finish excluding construction tolerances. 2. All materials, dimensions, and drawings are approximate only. 3. Information is subject to change without notice, at developer's absolute discretion. 4. Actual area may vary from the stated area. 5. Drawings not to scale. 6. All images used are for illustrative purposes only and do not represent the actual size, features, specifications, fittings, and furnishings. 7. The developer reserves the right to make revisions / alterations, at it's absolute discretion, without any liability whatsoever.