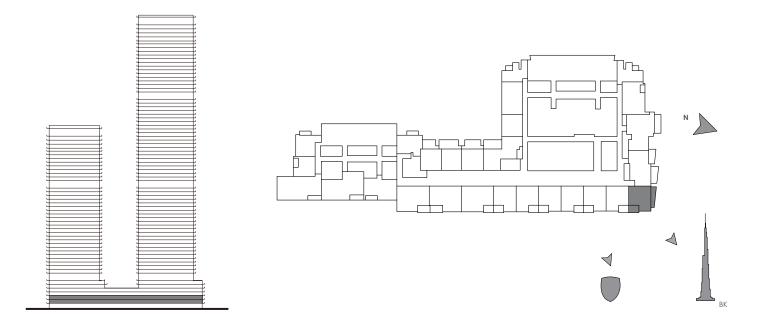

sh excluding construction tolerances. 2. All materials, dimensions, and drawings are approximate only. 3. Information is subject to change without notice, at developer's absolute discretion. 4. Actual area may vary from the stated area. 5. Drawings not to scale. 6. All images used are for illustrative purposes only and do not represent the actual size, features, specifications, fittings, and furnishings. 7. The developer reserves the right to make revisions / alterations, at it's absolute discretion, without any liability whatsoever.





#### TOWER 1

# 1 BEDROOM

UNIT 105 | LEVEL 1 UNIT 205 | LEVEL 2

| SUITE AREA   | 734.53 SQ.FT. | 68.24 SQ.M. |
|--------------|---------------|-------------|
| BALCONY AREA | 251.66 SQ.FT. | 23.38 SQ.M. |
| TOTAL AREA   | 986.19 SQ.FT. | 91.62 SQ.M. |



FLOOR PLAN 1. All dimensions are in imperial and metric, and measured from finish to finish excluding construction tolerances. 2. All materials, dimensions, and drawings are approximate only. 3. Information is subject to change without notice, at developer's absolute discretion. 4. Actual area may vary from the stated area. 5. Drawings not to scale. 6. All images used are for illustrative purposes only and do not represent the actual size, features, specifications, fittings, and furnishings. 7. The developer reserves the right to make revisions / alterations, at it's absolute discretion, without any liability whatsoever.





#### TOWER 1

# 2 BEDROOM

UNIT 104 | LEVEL 1 UNIT 204 | LEVEL 2





FLOOR PLAN 1. All dimensions are in imperial and metric, and measured from finish to finish ex