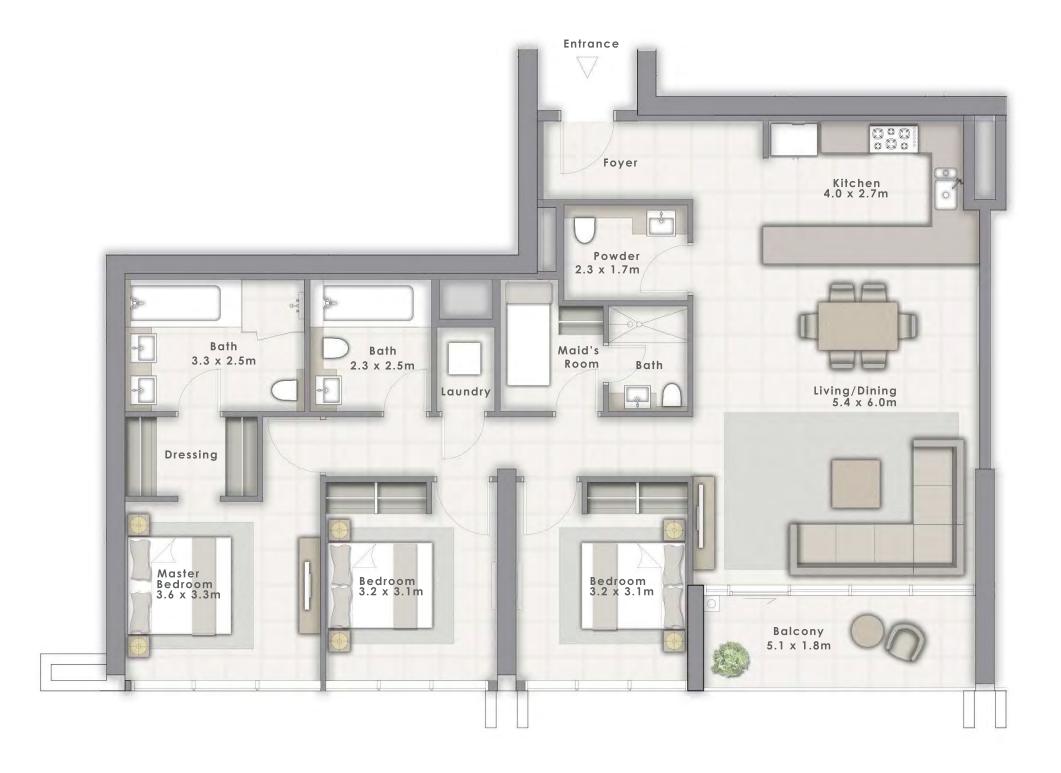

#### TOWER 1

## 1 BEDROOM

#### UNIT 304 | LEVEL 3

| SUITE AREA   | 880.70 SQ.FT.  | 81.82 SQ.M. |
|--------------|----------------|-------------|
| BALCONY AREA | 178.57 SQ.FT.  | 16.59 SQ.M. |
| TOTAL AREA   | 1059.27 SQ.FT. | 98.41 SQ.M. |