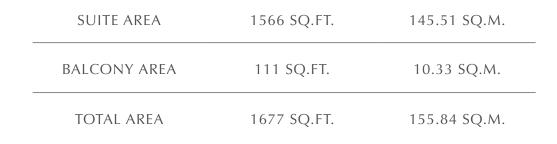

#### UNIT 110 | LEVEL 1

| SUITE AREA   | 683.94 SQ.FT. | 63.54 SQ.M. |
|--------------|---------------|-------------|
| BALCONY AREA | 77.07 SQ.FT.  | 7.16 SQ.M.  |
| TOTAL AREA   | 761.01 SQ.FT. | 70.70 SQ.M. |