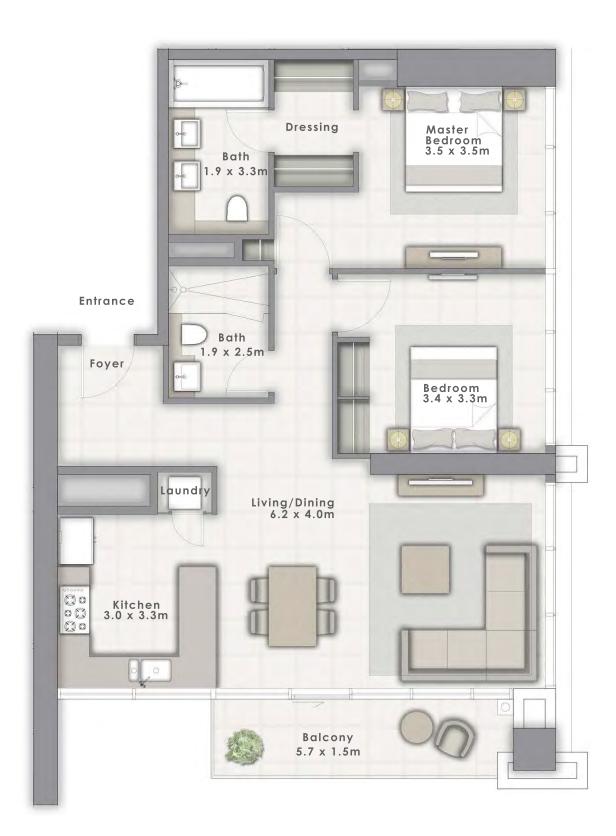

# 1 BEDROOM

#### UNIT 110 | LEVEL 1

| SUITE AREA   | 683.94 SQ.FT. | 63.54 SQ.M. |
|--------------|---------------|-------------|
| BALCONY AREA | 77.07 SQ.FT.  | 7.16 SQ.M.  |
| TOTAL AREA   | 761.01 SQ.FT. | 70.70 SQ.M. |

FLOOR PLAN 1. All dimensions are in imperial and metric, and measured from finish to finish excluding construction tolerances. 2. All materials, dimensions, and drawings are approximate only. 3. Information is subject to change without notice, at developer's absolute discretion. 4. Actual area may vary from the stated area. 5. Drawings not to scale. 6. All images used are for illustrative purposes only and do not represent the actual size, features, specifications, fittings, and furnishings. 7. The developer reserves the right to make revisions / alterations, at it's absolute discretion, without any liability whatsoever.