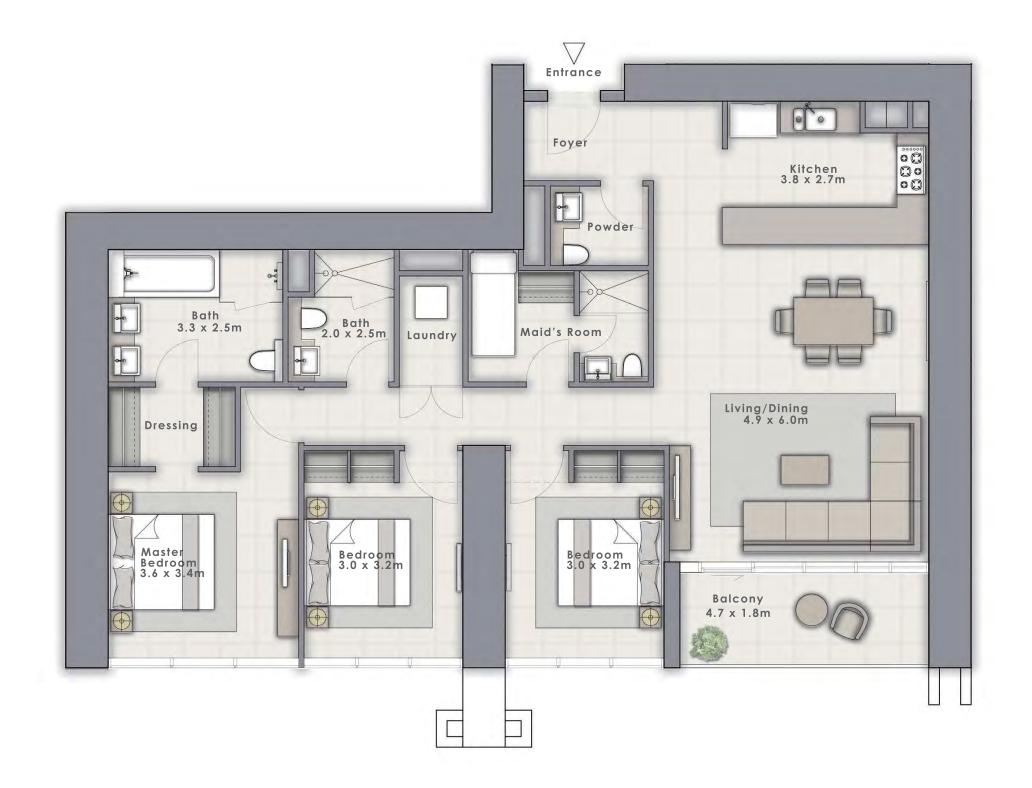

## FORTE

#### TOWER 2

# 1 BEDROOM

#### UNIT 110 | LEVEL 1

| SUITE AREA   | 683.94 SQ.FT. | 63.54 SQ.M. |
|--------------|---------------|-------------|
| BALCONY AREA | 77.07 SQ.FT.  | 7.16 SQ.M.  |
| TOTAL AREA   | 761.01 SQ.FT. | 70.70 SQ.M. |

FLOOR PLAN 1. All dimensions are in imperial and metric, and measured from finish to finish excluding construction tolerances. 2. All materials, dimensions, and drawings are approximate only. 3. Information is subject to change without notice, at developer's absolute discretion. 4. Actual area may vary from the stated area. 5. Drawings not to scale. 6. All images used are for illustrative purposes only and do not represent the actual size, features, specifications, fittings, and furnishings. 7. The developer reserves the right to make revisions / alterations, at it's absolute discretion, without any liability whatsoever.