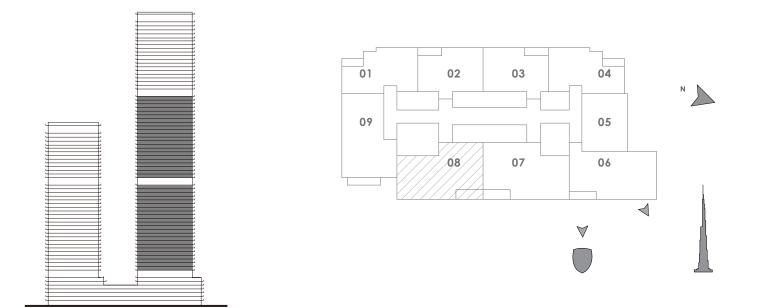

#### TOWER 1

## 1 BEDROOM

#### UNIT 304 | LEVEL 3

| SUITE AREA   | 880.70 SQ.FT.  | 81.82 SQ.M. |
|--------------|----------------|-------------|
| BALCONY AREA | 178.57 SQ.FT.  | 16.59 SQ.M. |
| TOTAL AREA   | 1059.27 SQ.FT. | 98.41 SQ.M. |