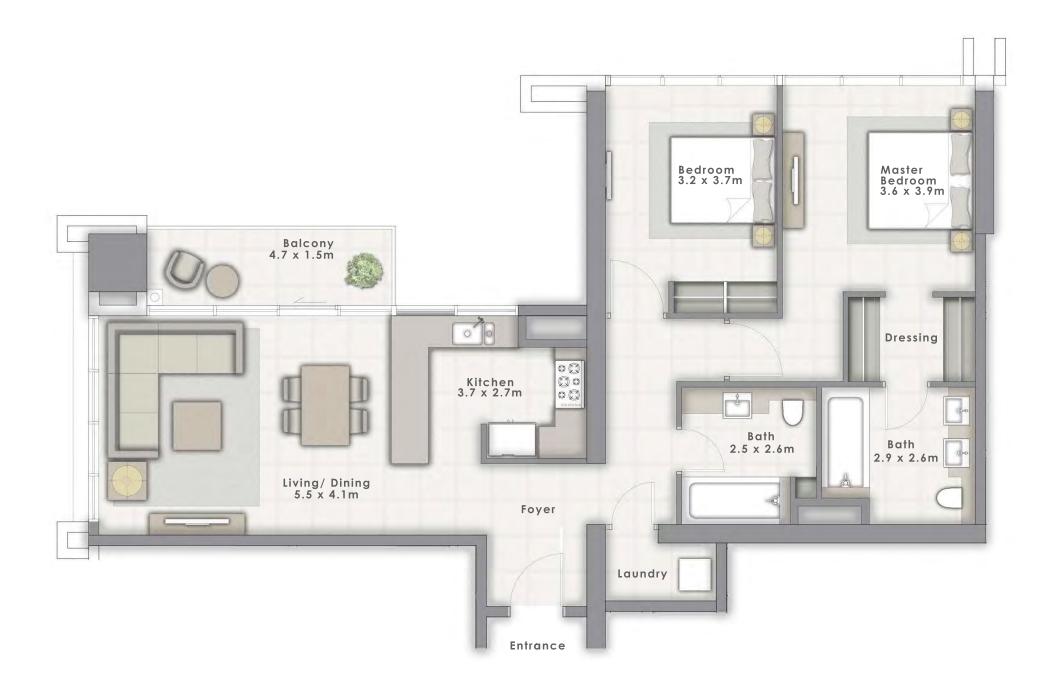

#### TOWER 2

# 2 BEDROOM

UNIT 201 | LEVEL 2 UNIT 301 | LEVEL 3 UNIT 401 | LEVEL 4 UNIT 501 | LEVEL 5

| SUITE AREA   | 930.65 SQ.FT. | 86.46 SQ.M. |
|--------------|---------------|-------------|
| BALCONY AREA | 61.46 SQ.FT.  | 5.71 SQ.M.  |
| TOTAL AREA   | 992.11 SQ.FT. | 92.17 SQ.M. |

FLOOR PLAN 1. All dimensions are in imperial and metric, and measured from finish to finish excluding construction tolerances. 2. All materials, dimensions, and drawings are approximate only. 3. Information is subject to change without notice, at developer's absolute discretion. 4. Actual area may vary from the stated area. 5. Drawings not to scale. 6. All images used are for illustrative purposes only and do not represent the actual size, features, specifications, fittings, and furnishings. 7. The developer reserves the right to make revisions / alterations, at it's absolute discretion, without any liability whatsoever.