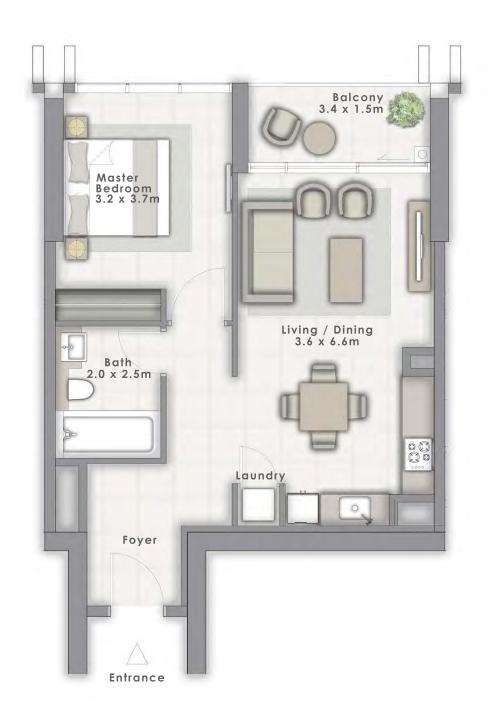

# 1 BEDROOM

UNIT 213 | LEVEL 2 UNIT 309 | LEVEL 3 UNIT 407 | LEVEL 4 UNIT 507 | LEVEL 5

| SUITE AREA   | 605.25 SQ.FT. | 56.23 SQ.M. |
|--------------|---------------|-------------|
| BALCONY AREA | 58.23 SQ.FT.  | 5.41 SQ.M.  |
| TOTAL AREA   | 663.48 SQ.FT. | 61.64 SQ.M. |

FLOOR PLAN 1. All dimensions are in imperial and metric, and measured from finish to finish excluding construction tolerances. 2. All materials, dimensions, and drawings are approximate only. 3. Information is subject to change without notice, at developer's absolute discretion. 4. Actual area may vary from the stated area. 5. Drawings not to scale. 6. All images used are for illustrative purposes only and do not represent the actual size, features, specifications, fittings, and furnishings. 7. The developer reserves the right to make revisions / alterations, at it's absolute discretion, without any liability whatsoever.