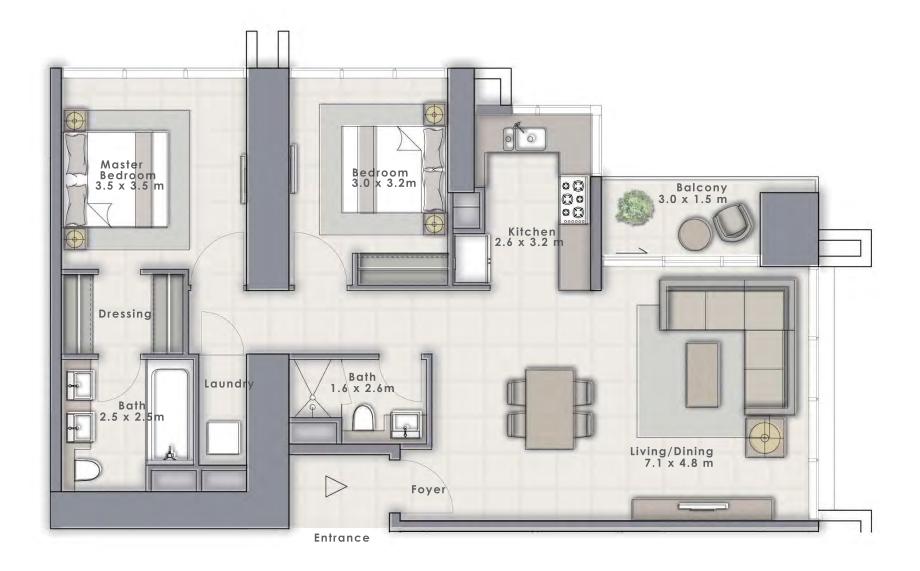

## FORTE

#### TOWER 2

# 1 BEDROOM

#### UNIT 110 | LEVEL 1

| SUITE AREA   | 683.94 SQ.FT. | 63.54 SQ.M. |
|--------------|---------------|-------------|
| BALCONY AREA | 77.07 SQ.FT.  | 7.16 SQ.M.  |
| TOTAL AREA   | 761.01 SQ.FT. | 70.70 SQ.M. |

FLOOR PLAN 1. All dimensions are in imperial and metric, and measured from finish to finish excluding construction tolerances. 2. All materials, dimensions, and drawings are approximate only. 3. Information is subject to change without notice, at developer's absolute discretion. 4. Actual area may vary from the stated area. 5. Drawings not to scale. 6. All images used are for illustrative purposes only and do not represent the actual size, features, specifications, fittings, and furnishings. 7. The developer reserves the right to make revisions / alterations, at it's absolute discretion, without any liability whatsoever.