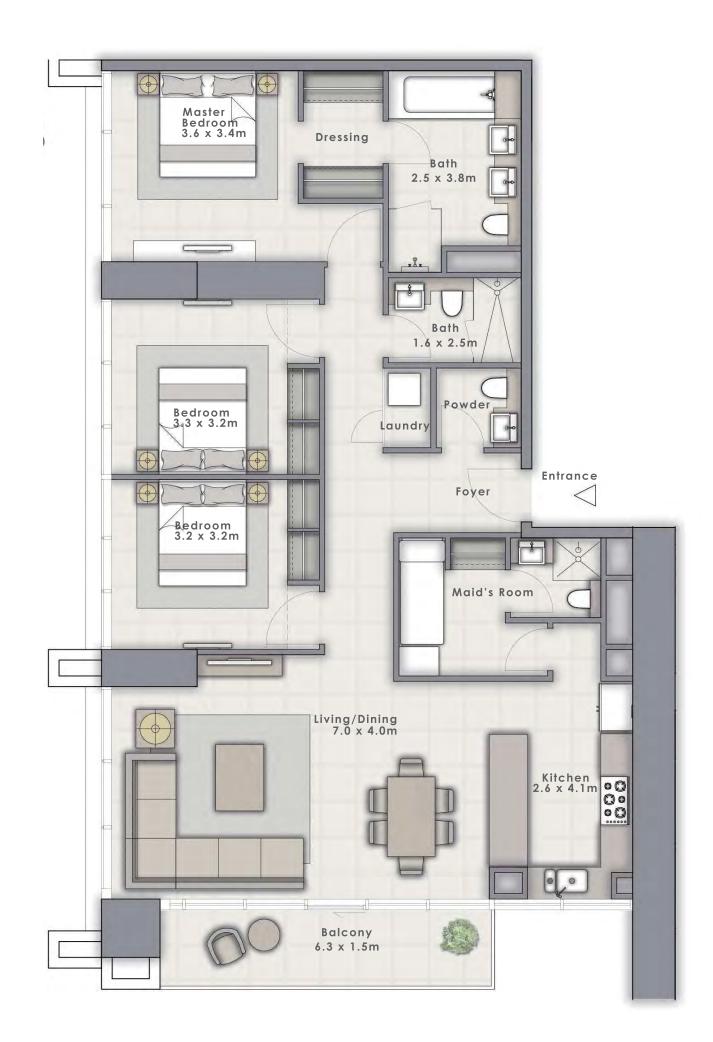

# 1 BEDROOM

#### UNIT 110 | LEVEL 1

| SUITE AREA   | 683.94 SQ.FT. | 63.54 SQ.M. |
|--------------|---------------|-------------|
| BALCONY AREA | 77.07 SQ.FT.  | 7.16 SQ.M.  |
| TOTAL AREA   | 761.01 SQ.FT. | 70.70 SQ.M. |

FLOOR PLAN 1. All dimensions are in imperial and metric, and measured from finish to finish excluding construction tolerances. 2. All materials, dimensions, and drawings are approximate only. 3. Information is subject to change without notice, at developer's absolute discretion. 4. Actual area may vary from the stated area. 5. Drawings not to scale. 6. All images used are for illustrative purposes only and do not represent the actual size, features, specifications, fittings, and furnishings. 7. The developer reserves the right to make revisions / alterations, at it's absolute discretion, without any liability whatsoever.