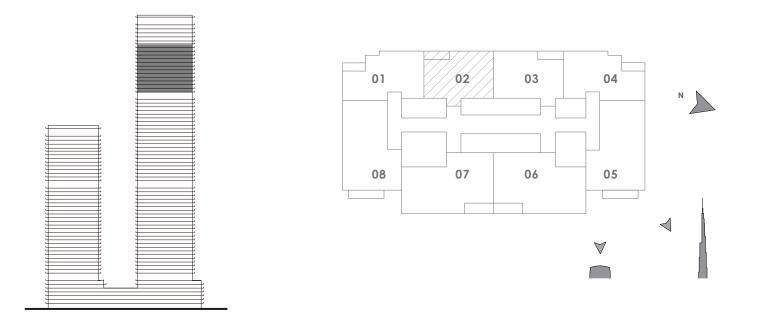

# 2 BEDROOM A

#### UNIT 2 | LEVEL 7-29 & 31-52

| 5  | SUITE AREA | 1016 SQ.FT. | 94.38 SQ.M.  |
|----|------------|-------------|--------------|
| BA | LCONY AREA | 67 SQ.FT.   | 6.23 SQ.M.   |
| Т  | OTAL AREA  | 1083 SQ.FT. | 100.61 SQ.M. |