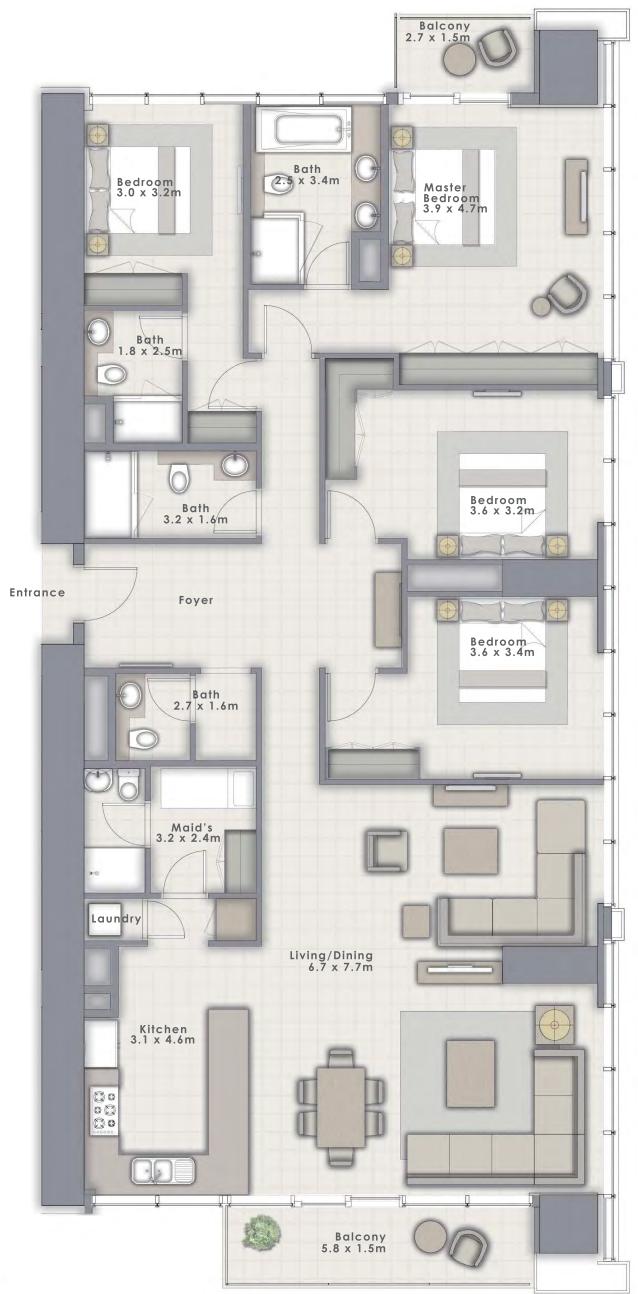

FLOOR PLAN 1. All dimensions are in imperial and metric, and measured from finish to finish excluding construction tolerances. 2. All materials, dimensions, and drawings are approximate only. 3. Information is subject to change without notice, at developer's absolute discretion. 4. Actual area may vary from the stated area. 5. Drawings not to scale. 6. All images used are for illustrative purposes only and do not represent the actual size, features, specifications, fittings, and furnishings. 7. The developer reserves the right to make revisions / alterations, at it's absolute discretion, without any liability whatsoever.