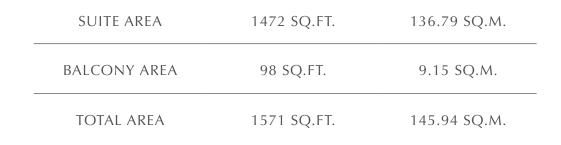

# 3 BEDROOM

| UNIT         | 108      | LEVEL 1 |              |
|--------------|----------|---------|--------------|
| UNIT         | 209      | LEVEL 2 |              |
| UNIT         | 305      | LEVEL 3 |              |
| UNIT         | 403      | LEVEL 4 |              |
| UNIT         | 503      | LEVEL 5 |              |
| SUITE AREA   | 1466.69  | SQ.FT.  | 136.26 SQ.M. |
| BALCONY AREA | 82.88 \$ | SQ.FT.  | 7.70 SQ.M.   |
|              |          |         |              |

TOTAL AREA 1549.57 SQ.FT. 143.96 SQ.M.

FLOOR PLAN 1. All dimensions are in imperial and metric, and measured from finish to finish excluding construction tolerances. 2. All materials, dimensions, and drawings are approximate only. 3. Information is subject to change without notice, at developer's absolute discretion. 4. Actual area may vary from the stated area. 5. Drawings not to scale. 6. All images used are for illustrative purposes only and do not represent the actual size, features, specifications, fittings, and furnishings. 7. The developer reserves the right to make revisions / alterations, at it's absolute discretion, without any liability whatsoever.