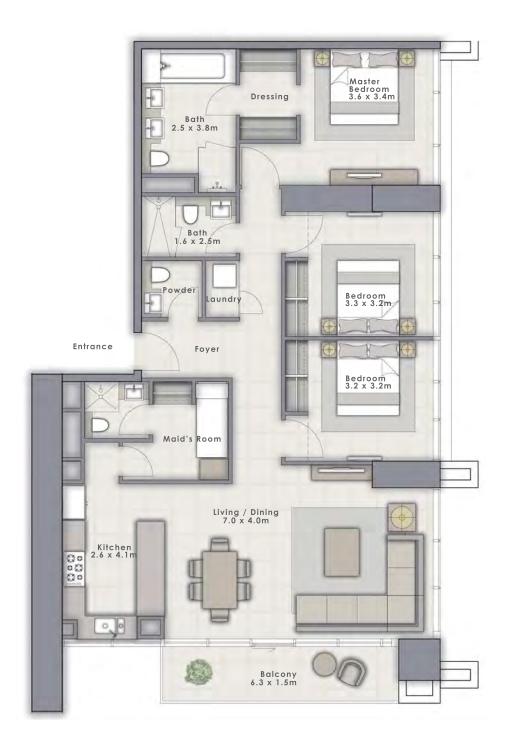

## FORTE

#### TOWER 1

# 2 BEDROOM B

UNIT 1 | LEVEL 7-29 & 31-52

FLOOR PLAN 1. All dimensions are in imperial and metric, and measured from finish to finish excluding construction tolerances. 2. All materials, dimensions, and drawings are approximate only. 3. Information is subject to change without notice, at developer's absolute discretion. 4. Actual area may vary from the stated area. 5. Drawings not to scale. 6. All images used are for illustrative purposes only and do not represent the actual size, features, specifications, fittings, and furnishings. 7. The developer reserves the right to make revisions / alterations, at it's absolute discretion, without any liability whatsoever.