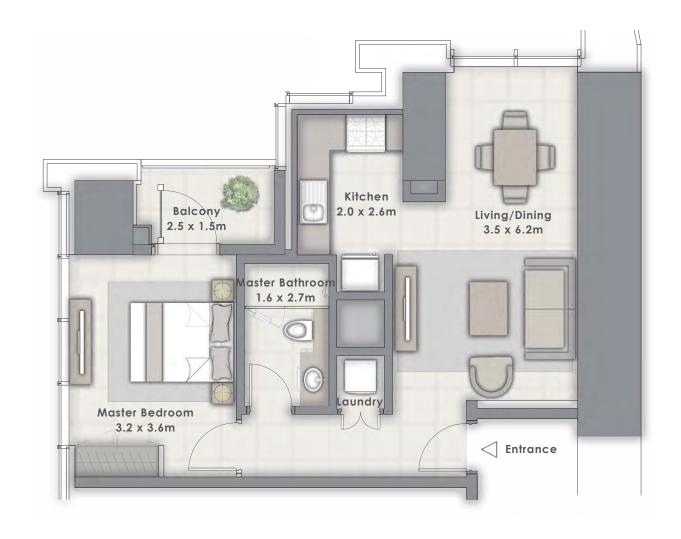

DOWNTOWN DUBAI

## FORTE

#### TOWER 2

# 1 BEDROOM

#### UNIT 110 | LEVEL 1

| SUITE AREA   | 683.94 SQ.FT. | 63.54 SQ.M. |
|--------------|---------------|-------------|
| BALCONY AREA | 77.07 SQ.FT.  | 7.16 SQ.M.  |
| TOTAL AREA   | 761.01 SQ.FT. | 70.70 SQ.M. |

FLOOR PLAN 1. All dimensions are in imperial and metric, and measured from finish to finish excluding construction tolerances. 2. All materials, dimensions, and drawings are approximate only. 3. Information is subject to change without notice, at developer's absolute discretion. 4. Actual area may vary from the stated area. 5. Drawings not to scale. 6. All images used are for illustrative purposes only and do not represent the actual size, features, specifications, fittings, and furnishings. 7. The developer reserves the right to make revisions / alterations, at it's absolute discretion, without any liability whatsoever.