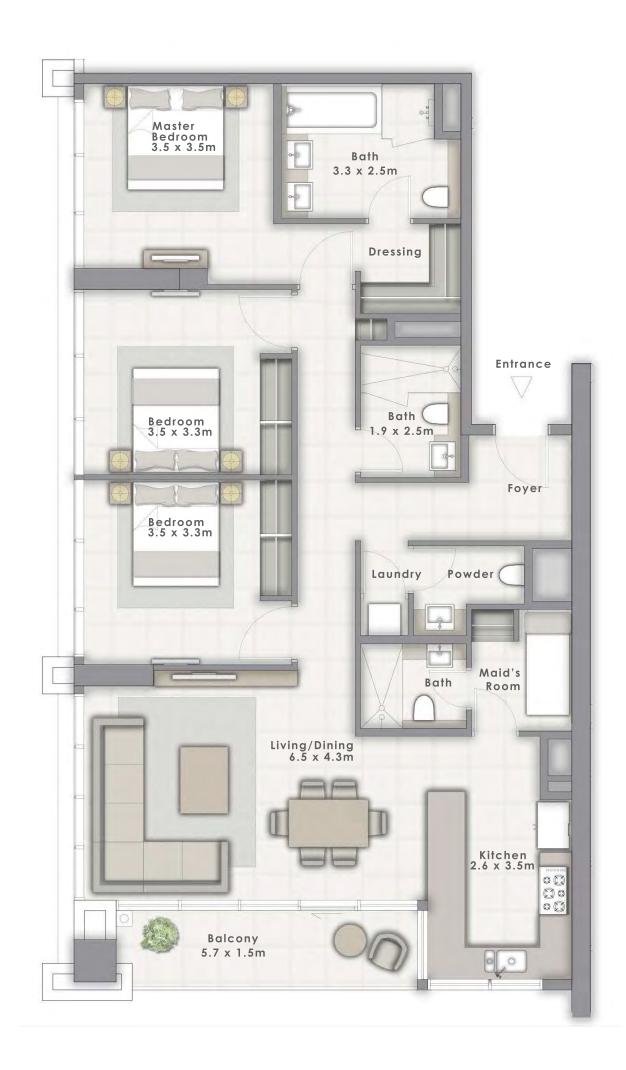

# 3 BEDROOM

| UNIT         | 108      | LEVEL 1 |              |
|--------------|----------|---------|--------------|
| UNIT         | 209      | LEVEL 2 |              |
| UNIT         | 305      | LEVEL 3 |              |
| UNIT         | 403      | LEVEL 4 |              |
| UNIT         | 503      | LEVEL 5 |              |
| SUITE AREA   | 1466.69  | SQ.FT.  | 136.26 SQ.M. |
| BALCONY AREA | 82.88 \$ | SQ.FT.  | 7.70 SQ.M.   |
|              |          |         |              |

TOTAL AREA 1549.57 SQ.FT. 143.96 SQ.M.

FLOOR PLAN 1. All dimensions are in imperial and metric, and measured from finish to finish excluding construction tolerances. 2. All materials, dimensions, and drawings are approximate only. 3. Information is subject to change without notice, at developer's absolute discretion. 4. Actual area may vary from the stated area. 5. Drawings not to scale. 6. All images used are for illustrative purposes only and do not represent the actual size, features, specifications, fittings, and furnishings. 7. The developer reserves the right to make revisions / alterations, at it's absolute discretion, without any liability whatsoever.