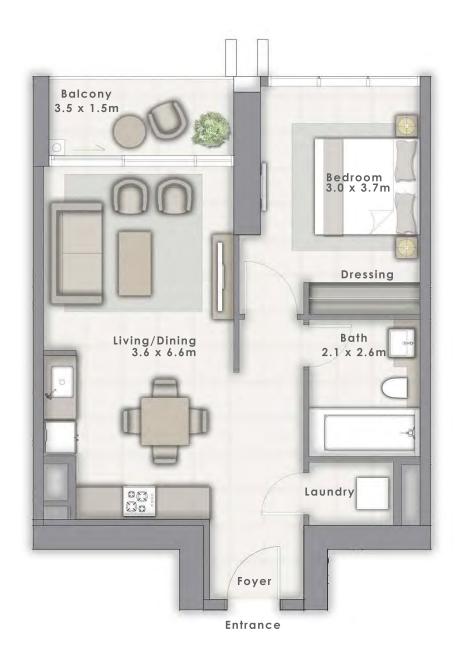

#### TOWER 1

# 1 BEDROOM

UNIT 110 | LEVEL 1 UNIT 210 | LEVEL 2

| SUITE AREA   | 741.20 SQ.FT. | 68.86 SQ.M. |  |
|--------------|---------------|-------------|--|
| BALCONY AREA | 106.35 SQ.FT. | 9.88 SQ.M.  |  |
| TOTAL AREA   | 847.55 SQ.FT. | 78.74 SQ.M. |  |

FLOOR PLAN 1. All dimensions are in imperial and metric, and measured from finish to finish excluding construction tolerances. 2. All materials, dimensions, and drawings are approximate only. 3. Information is subject to change without notice, at developer's absolute discretion. 4. Actual area may vary from the stated area. 5. Drawings not to scale. 6. All images used are for illustrative purposes only and do not represent the actual size, features, specifications, fittings, and furnishings. 7. The developer reserves the right to make revisions / alterations, at it's absolute discretion, without any liability whatsoever.