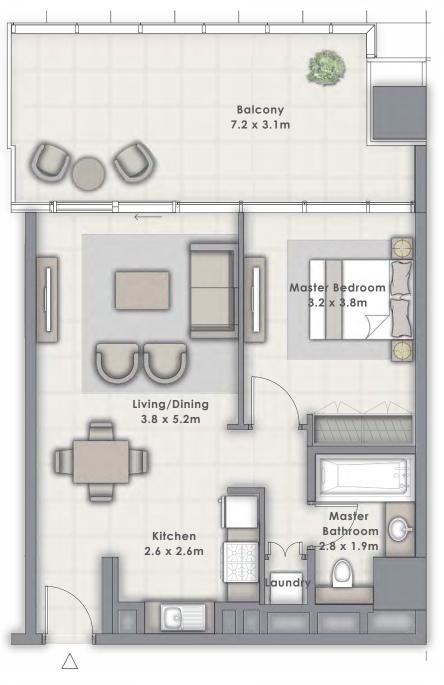

# 1 BEDROOM

#### UNIT 110 | LEVEL 1

| SUITE AREA   | 683.94 SQ.FT. | 63.54 SQ.M. |
|--------------|---------------|-------------|
| BALCONY AREA | 77.07 SQ.FT.  | 7.16 SQ.M.  |
| TOTAL AREA   | 761.01 SQ.FT. | 70.70 SQ.M. |

FLOOR PLAN 1. All dimensions are in imperial and metric, and measured from finish to finish excluding construction tolerances. 2. All materials, dimensions, and drawings are approximate only. 3. Information is subject to change without notice, at developer's absolute discretion. 4. Actual area may vary from the stated area. 5. Drawings not to scale. 6. All images used are for illustrative purposes only and do not represent the actual size, features, specifications, fittings, and furnishings. 7. The developer reserves the right to make revisions / alterations, at it's absolute discretion, without any liability whatsoever.