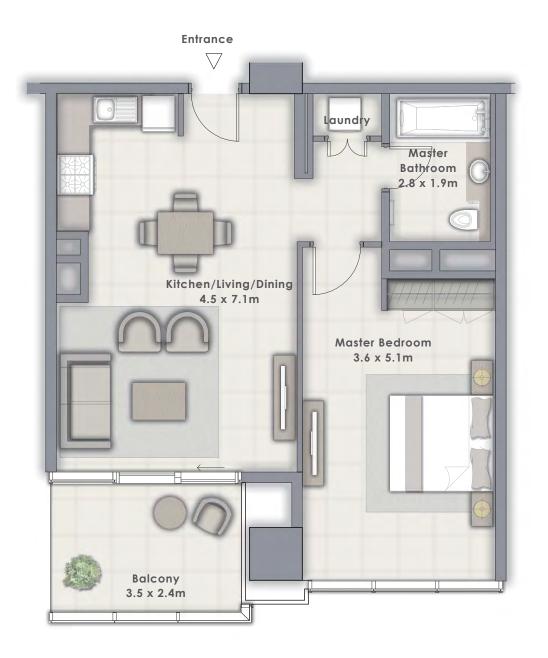

# 1 BEDROOM

#### UNIT 110 | LEVEL 1

| SUITE AREA   | 683.94 SQ.FT. | 63.54 SQ.M. |
|--------------|---------------|-------------|
| BALCONY AREA | 77.07 SQ.FT.  | 7.16 SQ.M.  |
| TOTAL AREA   | 761.01 SQ.FT. | 70.70 SQ.M. |

FLOOR PLAN 1. All dimensions are in imperial and metric, and measured from finish to finish excluding construction tolerances. 2. All materials, dimensions, and drawings are approximate only. 3. Information is subject to change without notice, at developer's absolute discretion. 4. Actual area may vary from the stated area. 5. Drawings not to scale. 6. All images used are for illustrative purposes only and do not represent the actual size, features, specifications, fittings, and furnishings. 7. The developer reserves the right to make revisions / alterations, at it's absolute discretion, without any liability whatsoever.

Entrance