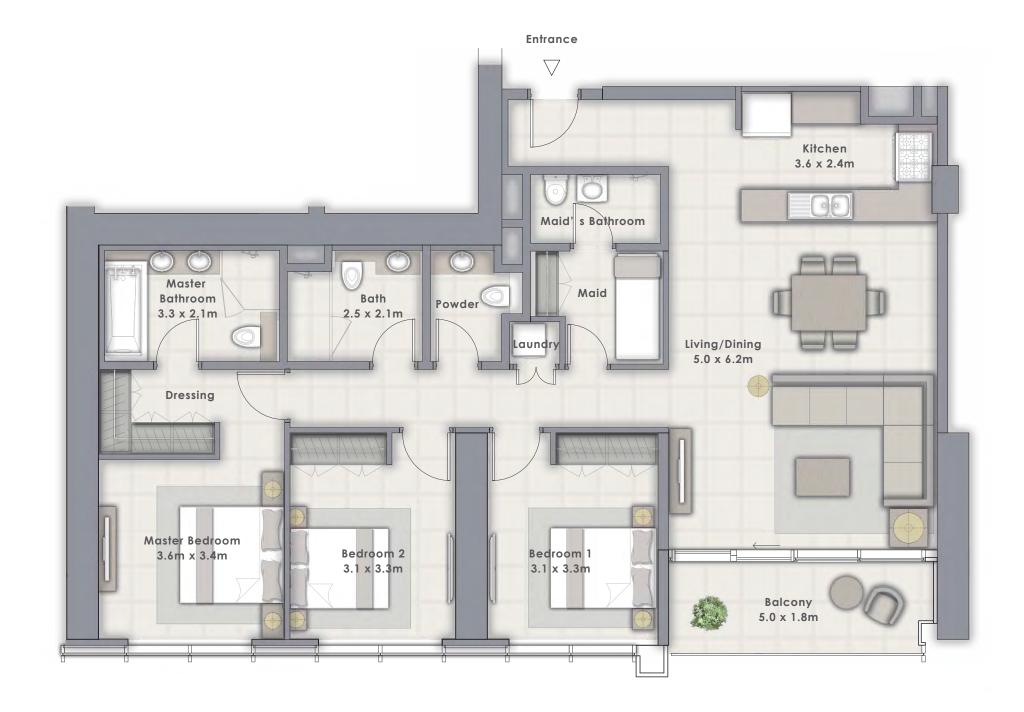

5  |              |
| SUITE AREA   | 1536.98 SQ.FT. | 142.79 SQ.M. |
| BALCONY AREA | 104.63 SQ.FT.  | 9.72 SQ.M.   |
| TOTAL AREA   | 1641.61 SQ.FT. | 152.51 SQ.M. |



FLOOR PLAN 1. All dimensions are in imperial and metric, and measured from finish to finish excluding construction tolerances. 2. All materials, dimensions, and drawings are approximate only. 3. Information is subject to change without notice, at developer's absolute discretion. 4. Actual area may vary from the stated area. 5. Drawings not to scale. 6. All images used are for illustrative purposes only and do not represent the actual size, features, specifications, fittings, and furnishings. 7. The developer reserves the right to make revisions / alterations, at it's absolute discretion, without any liability whatsoever.





#### TOWER 2

# 2 BEDROOM

UNIT 106 | LEVEL 1 UNIT 207 | LEVEL 2 UNIT 303 | LEVEL 3

| SUITE AREA   | 1004.92 SQ.FT. | 93.36 SQ.M.  |
|--------------|----------------|--------------|
| BALCONY AREA | 81.05 SQ.FT.   | 7.53 SQ.M.   |
| TOTAL AREA   | 1085.97 SQ.FT. | 100.89 SQ.M. |



FLOOR PLAN 1. All dimensions are in imperial and metric, and measured from finish to finish excluding construction tolerances. 2. All materials, dimensions, and drawings are approximate only. 3. Information is subject to change without notice, at developer's absolute discretion. 4. Actual area may vary from the stated area. 5. Drawings not to scale. 6. All images used are for illustrative purposes only and do not represent the actual size, features, specifications, fittings, and furnishings. 7. The develope