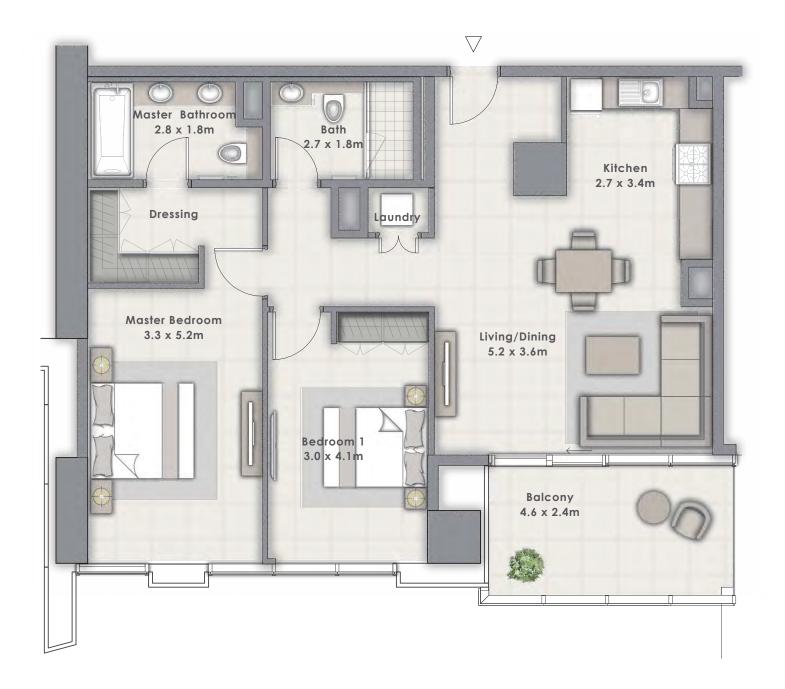

# 1 BEDROOM

#### UNIT 110 | LEVEL 1

| SUITE AREA   | 683.94 SQ.FT. | 63.54 SQ.M. |
|--------------|---------------|-------------|
| BALCONY AREA | 77.07 SQ.FT.  | 7.16 SQ.M.  |
| TOTAL AREA   | 761.01 SQ.FT. | 70.70 SQ.M. |

FLOOR PLAN 1. All dimensions are in imperial and metric, and measured from finish to finish excluding construction tolerances. 2. All materials, dimensions, and drawings are approximate only. 3. Information is subject to change without notice, at developer's absolute discretion. 4. Actual area may vary from the stated area. 5. Drawings not to scale. 6. All images used are for illustrative purposes only and do not represent the actual size, features, specifications, fittings, and furnishings. 7. The developer reserves the right to make revisions / alterations, at it's absolute discretion, without any liability whatsoever.