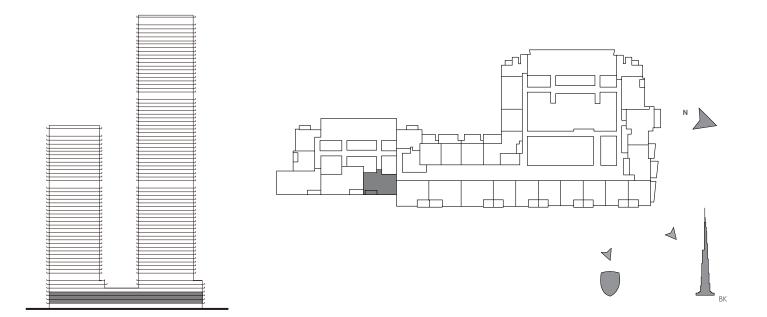

olerances. 2. All materials, dimensions, and drawings are approximate only. 3. Information is subject to change without notice, at developer's absolute discretion. 4. Actual area may vary from the stated area. 5. Drawings not to scale. 6. All images used are for illustrative purposes only and do not represent the actual size, features, specifications, fittings, and furnishings. 7. The developer reserves the right to make revisions / alterations, at it's absolute discretion, without any liability whatsoever.





#### TOWER 2

# 2 BEDROOM

UNIT 106 | LEVEL 1 UNIT 207 | LEVEL 2 UNIT 303 | LEVEL 3

| SUITE AREA   | 1004.92 SQ.FT. | 93.36 SQ.M.  |
|--------------|----------------|--------------|
| BALCONY AREA | 81.05 SQ.FT.   | 7.53 SQ.M.   |
| TOTAL AREA   | 1085.97 SQ.FT. | 100.89 SQ.M. |



FLOOR PLAN 1. All dimensions are in imperial and metric, and measured from finish to finish excluding construction tolerances. 2. All materials, dimensions, and drawings are approximate only. 3. Information is subject to change without notice, at developer's absolute discretion. 4. Actual area may vary from the stated area. 5. Drawings not to scale. 6. All images used are for illustrative purposes only and do not represent the actual size, features, specifications, fittings, and furnishings. 7. The developer reserves the right to make revisions / alterations, at it's absolute discretion, without any liability whatsoever.





#### TOWER 2

# 2 BEDROOM

UNIT 105 | LEVEL 1 UNIT 206 | LEVEL 2





FLOOR PLAN 1. All dimensions are in imperial and metric, and measured from finish to finish ex