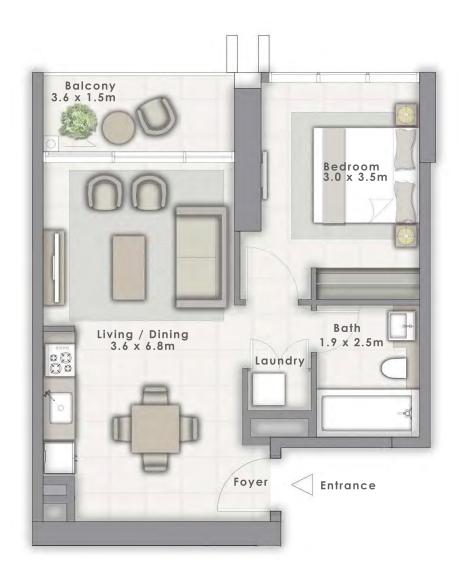

#### TOWER 2

# 1 BEDROOM

#### UNIT 110 | LEVEL 1

| SUITE AREA   | 683.94 SQ.FT. | 63.54 SQ.M. |
|--------------|---------------|-------------|
| BALCONY AREA | 77.07 SQ.FT.  | 7.16 SQ.M.  |
| TOTAL AREA   | 761.01 SQ.FT. | 70.70 SQ.M. |

FLOOR PLAN 1. All dimensions are in imperial and metric, and measured from finish to finish excluding construction tolerances. 2. All materials, dimensions, and drawings are approximate only. 3. Information is subject to change without notice, at developer's absolute discretion. 4. Actual area may vary from the stated area. 5. Drawings not to scale. 6. All images used are for illustrative purposes only and do not represent the actual size, features, specifications, fittings, and furnishings. 7. The developer reserves the right to make revisions / alterations, at it's absolute discretion, without any liability whatsoever.