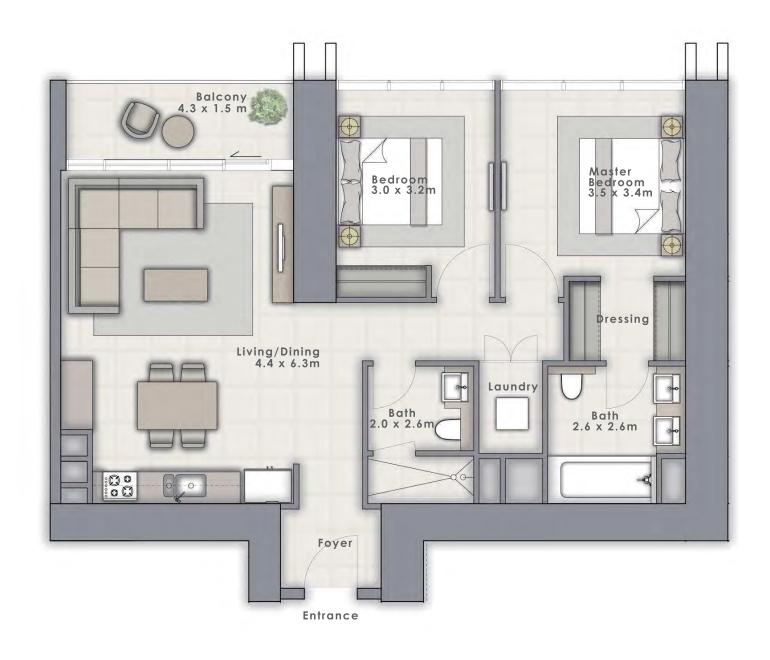

#### TOWER 2

# 1 BEDROOM

#### UNIT 110 | LEVEL 1

| SUITE AREA   | 683.94 SQ.FT. | 63.54 SQ.M. |
|--------------|---------------|-------------|
| BALCONY AREA | 77.07 SQ.FT.  | 7.16 SQ.M.  |
| TOTAL AREA   | 761.01 SQ.FT. | 70.70 SQ.M. |

FLOOR PLAN 1. All dimensions are in imperial and metric, and measured from finish to finish excluding construction tolerances. 2. All materials, dimensions, and drawings are approximate only. 3. Information is subject to change without notice, at developer's absolute discretion. 4. Actual area may vary from the stated area. 5. Drawings not to scale. 6. All images used are for illustrative purposes only and do not represent the actual size, features, specifications, fittings, and furnishings. 7. The developer reserves the right to make revisions / alterations, at it's absolute discretion, without any liability whatsoever.