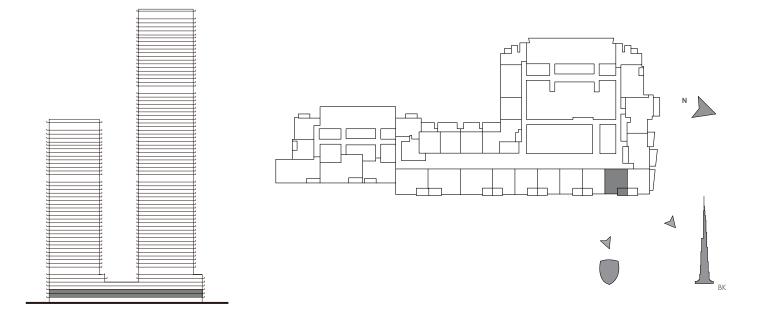

DOWNTOWN DUBAI

## FORTE

#### TOWER 2

# 1 BEDROOM

#### UNIT 110 | LEVEL 1

| SUITE AREA   | 683.94 SQ.FT. | 63.54 SQ.M. |
|--------------|---------------|-------------|
| BALCONY AREA | 77.07 SQ.FT.  | 7.16 SQ.M.  |
| TOTAL AREA   | 761.01 SQ.FT. | 70.70 SQ.M. |