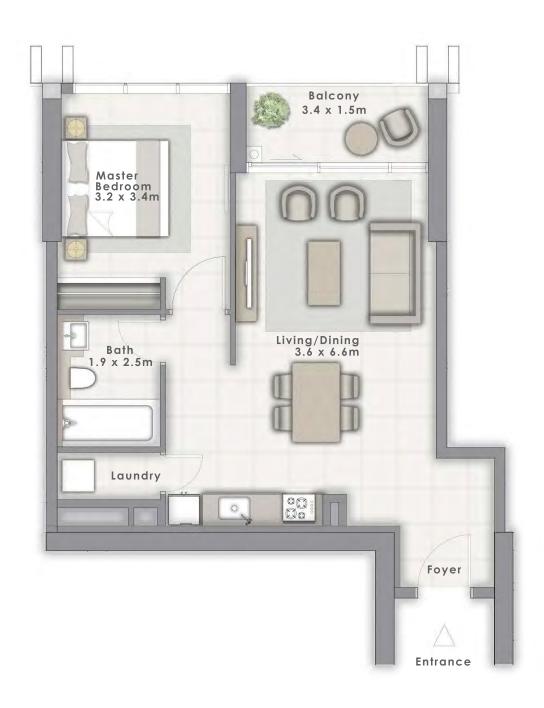

# 1 BEDROOM

#### UNIT 110 | LEVEL 1

| SUITE AREA   | 683.94 SQ.FT. | 63.54 SQ.M. |
|--------------|---------------|-------------|
| BALCONY AREA | 77.07 SQ.FT.  | 7.16 SQ.M.  |
| TOTAL AREA   | 761.01 SQ.FT. | 70.70 SQ.M. |