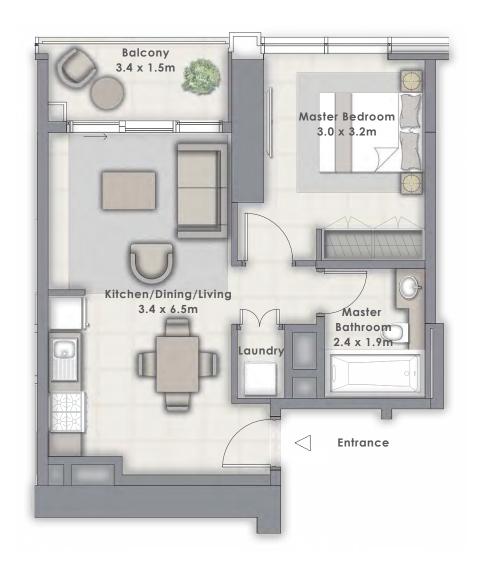

# 1 BEDROOM

#### UNIT 110 | LEVEL 1

| SUITE AREA   | 683.94 SQ.FT. | 63.54 SQ.M. |
|--------------|---------------|-------------|
| BALCONY AREA | 77.07 SQ.FT.  | 7.16 SQ.M.  |
| TOTAL AREA   | 761.01 SQ.FT. | 70.70 SQ.M. |

FLOOR PLAN 1. All dimensions are in imperial and metric, and measured from finish to finish excluding construction tolerances. 2. All materials, dimensions, and drawings are approximate only. 3. Information is subject to change without notice, at developer's absolute discretion. 4. Actual area may vary from the stated area. 5. Drawings not to scale. 6. All images used are for illustrative purposes only and do not represent the actual size, features, specifications, fittings, and furnishings. 7. The developer reserves the right to make revisions / alterations, at it's absolute discretion, without any liability whatsoever.