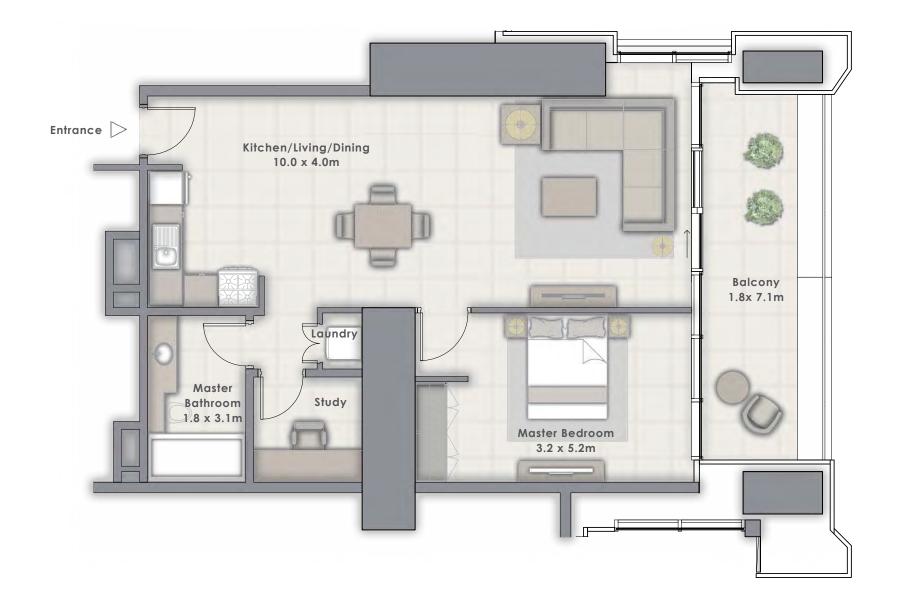

## 1 BEDROOM

#### UNIT 304 | LEVEL 3

| SUITE AREA   | 880.70 SQ.FT.  | 81.82 SQ.M. |
|--------------|----------------|-------------|
| BALCONY AREA | 178.57 SQ.FT.  | 16.59 SQ.M. |
| TOTAL AREA   | 1059.27 SQ.FT. | 98.41 SQ.M. |

FLOOR PLAN 1. All dimensions are in imperial and metric, and measured from finish to finish excluding construction tolerances. 2. All materials, dimensions, and drawings are approximate only. 3. Information is subject to change without notice, at developer's absolute discretion. 4. Actual area may vary from the stated area. 5. Drawings not to scale. 6. All images used are for illustrative purposes only and do not represent the actual size, features, specifications, fittings, and furnishings. 7. The developer reserves the right to make revisions / alterations, at it's absolute discretion, without any liability whatsoever.