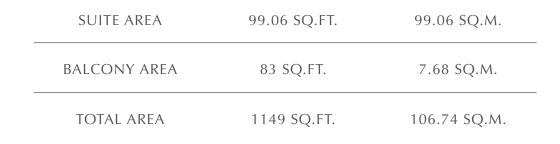

#### UNIT 1 | LEVEL 31-37

| SUITE AREA  | 1181 SQ.FT. | 109.72 SQ.M. |
|-------------|-------------|--------------|
| BALCONY ARE | 4 83 SQ.FT. | 7.68 SQ.M.   |
| TOTAL AREA  | 1264 SQ.FT. | 117.4 SQ.M.  |