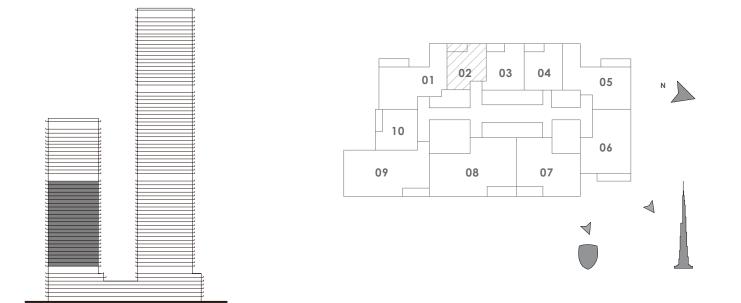

DOWNTOWN DUBAI

## FORTE

#### TOWER 2

#### UNIT 110 | LEVEL 1

| SUITE AREA   | 683.94 SQ.FT. | 63.54 SQ.M. |
|--------------|---------------|-------------|
| BALCONY AREA | 77.07 SQ.FT.  | 7.16 SQ.M.  |
| TOTAL AREA   | 761.01 SQ.FT. | 70.70 SQ.M. |