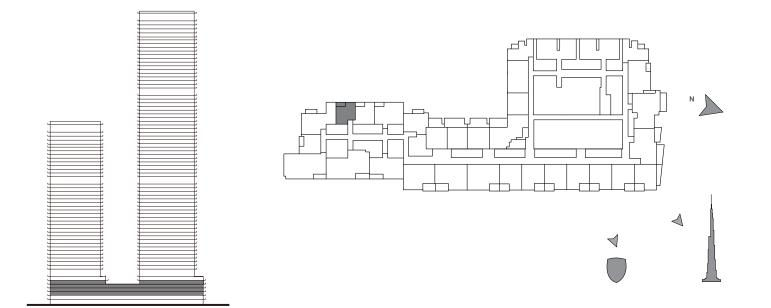

DOWNTOWN DUBAI

## FORTE

#### TOWER 2

# 1 BEDROOM

#### UNIT 110 | LEVEL 1

| SUITE AREA   | 683.94 SQ.FT. | 63.54 SQ.M. |
|--------------|---------------|-------------|
| BALCONY AREA | 77.07 SQ.FT.  | 7.16 SQ.M.  |
| TOTAL AREA   | 761.01 SQ.FT. | 70.70 SQ.M. |