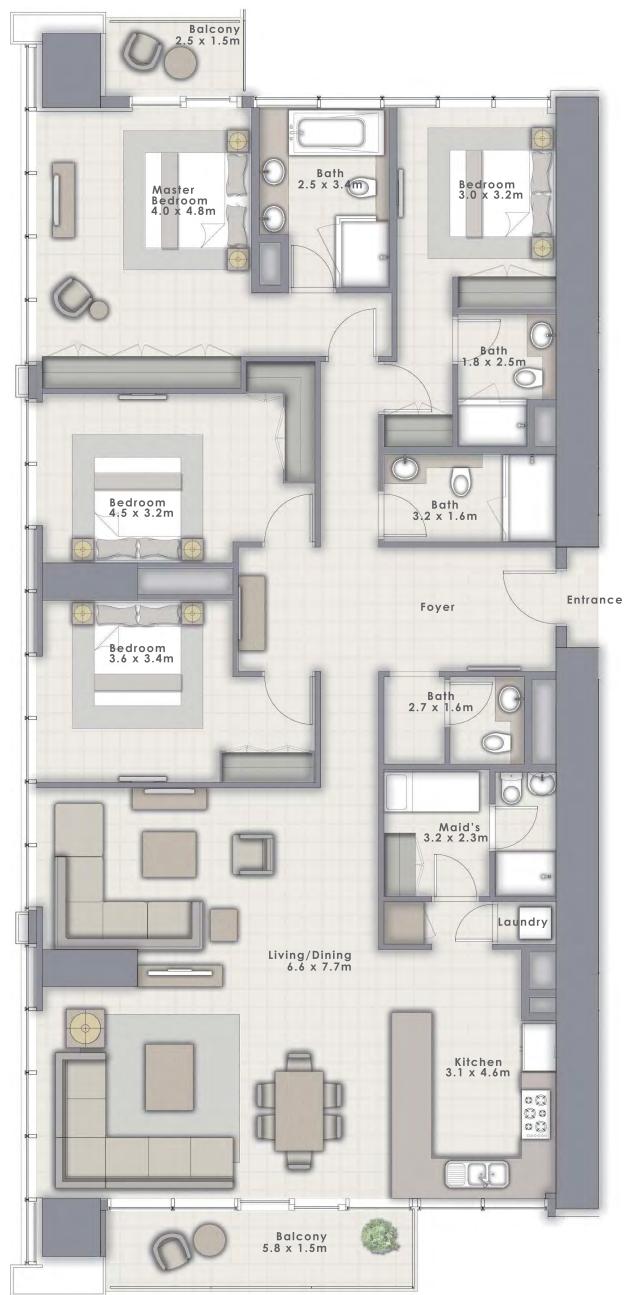

## FORTE

#### TOWER 1

# 4 BEDROOM A

#### UNIT 1 | LEVEL 68-71

| SUITE AREA   | 2275 SQ.FT. | 211.32 SQ.M. |
|--------------|-------------|--------------|
| BALCONY AREA | 134 SQ.FT.  | 12.48 SQ.M.  |
| TOTAL AREA   | 2409 SQ.FT. | 223.80 SQ.M. |

FLOOR PLAN 1. All dimensions are in imperial and metric, and measured from finish to finish excluding construction tolerances. 2. All materials, dimensions, and drawings are approximate only. 3. Information is subject to change without notice, at developer's absolute discretion. 4. Actual area may vary from the stated area. 5. Drawings not to scale. 6. All images used are for illustrative purposes only and do not represent the actual size, features, specifications, fittings, and furnishings. 7. The developer reserves the right to make revisions / alterations, at it's absolute discretion, without any liability whatsoever.