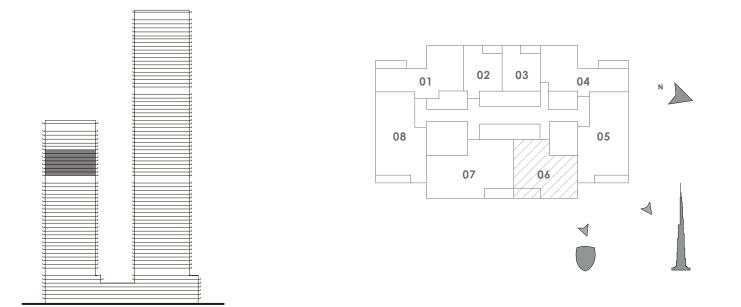

# 1 BEDROOM

#### UNIT 110 | LEVEL 1

| SUITE AREA   | 683.94 SQ.FT. | 63.54 SQ.M. |
|--------------|---------------|-------------|
| BALCONY AREA | 77.07 SQ.FT.  | 7.16 SQ.M.  |
| TOTAL AREA   | 761.01 SQ.FT. | 70.70 SQ.M. |