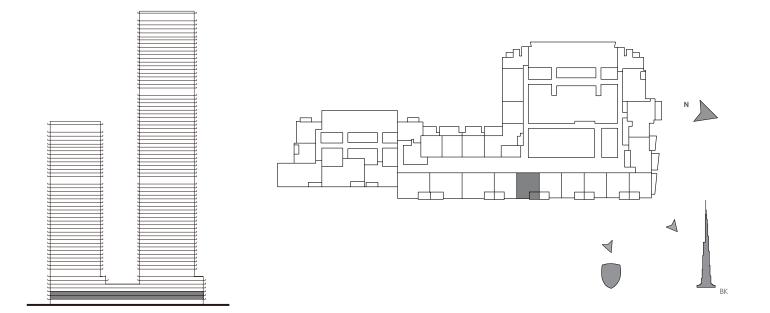

construction tolerances. 2. All materials, dimensions, and drawings are approximate only. 3. Information is subject to change without notice, at developer's absolute discretion. 4. Actual area may vary from the stated area. 5. Drawings not to scale. 6. All images used are for illustrative purposes only and do not represent the actual size, features, specifications, fittings, and furnishings. 7. The developer reserves the right to make revisions / alterations, at it's absolute discretion, without any liability whatsoever.





#### TOWER 1

# 1 BEDROOM

UNIT 110 | LEVEL 1 UNIT 210 | LEVEL 2

| SUITE AREA   | 741.20 SQ.FT. | 68.86 SQ.M. |  |
|--------------|---------------|-------------|--|
| BALCONY AREA | 106.35 SQ.FT. | 9.88 SQ.M.  |  |
| TOTAL AREA   | 847.55 SQ.FT. | 78.74 SQ.M. |  |



FLOOR PLAN 1. All dimensions are in imperial and metric, and measured from finish to finish excluding construction tolerances. 2. All materials, dimensions, and drawings are approximate only. 3. Information is subject to change without notice, at developer's absolute discretion. 4. Actual area may vary from the stated area. 5. Drawings not to scale. 6. All images used are for illustrative purposes only and do not represent the actual size, features, specifications, fittings, and furnishings. 7. The developer reserves the right to make revisions / alterations, at it's absolute discretion, without any liability whatsoever.





#### TOWER 1

# 1 BEDROOM

UNIT 109 | LEVEL 1 UNIT 209 | LEVEL 2

| SUITE AREA   | 741.20 SQ.FT. | 68.86 SQ.M. |
|--------------|---------------|-------------|
| BA