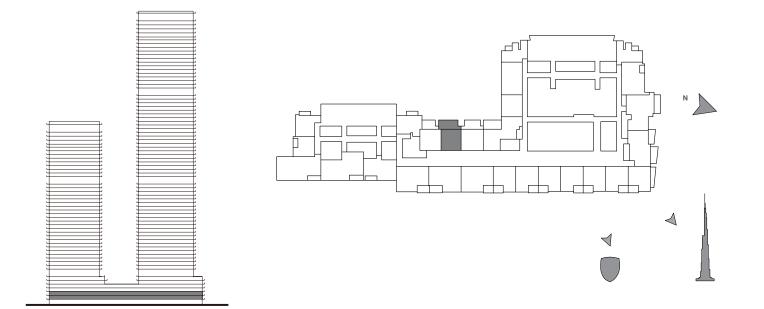

DOWNTOWN DUBAI

## FORTE

#### TOWER 2

# 1 BEDROOM

#### UNIT 110 | LEVEL 1

| SUITE AREA   | 683.94 SQ.FT. | 63.54 SQ.M. |
|--------------|---------------|-------------|
| BALCONY AREA | 77.07 SQ.FT.  | 7.16 SQ.M.  |
| TOTAL AREA   | 761.01 SQ.FT. | 70.70 SQ.M. |