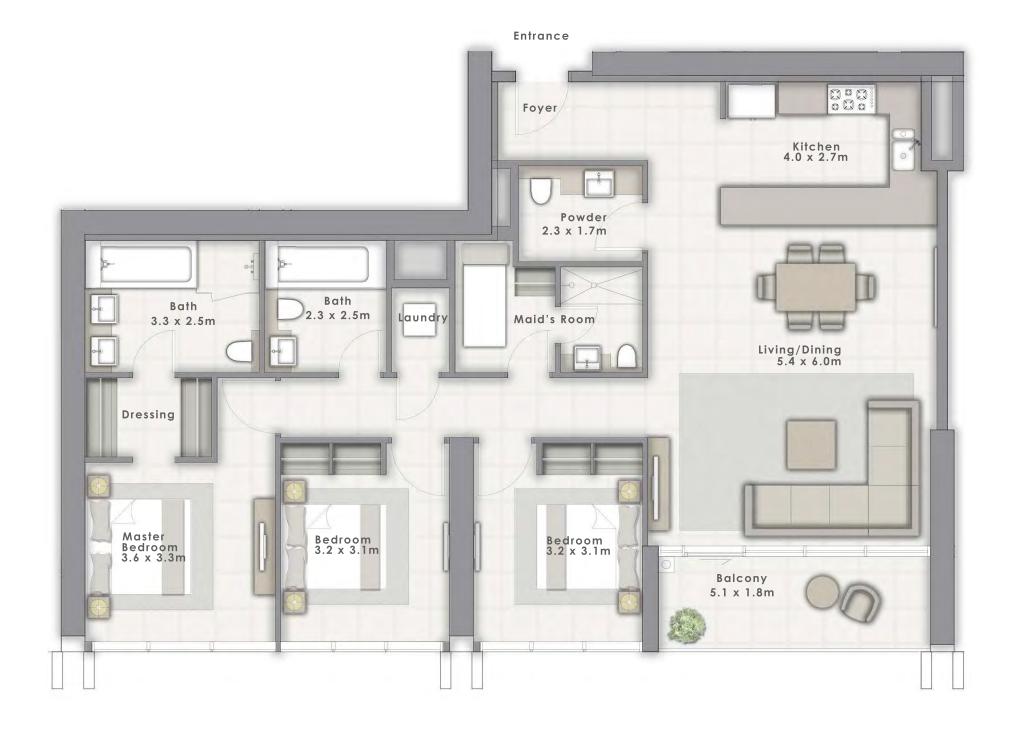

## FORTE

#### TOWER 1

# 2 BEDROOM B

UNIT 1 | LEVEL 7-29 & 31-52

FLOOR PLAN 1. All dimensions are in imperial and metric, and measured from finish to finish excluding construction tolerances. 2. All materials, dimensions, and drawings are approximate only. 3. Information is subject to change without notice, at developer's absolute discretion. 4. Actual area may vary from the stated area. 5. Drawings not to scale. 6. All images used are for illustrative purposes only and do not represent the actual size, features, specifications, fittings, and furnishings. 7. The developer reserves the right to make revisions / alterations, at it's absolute discretion, without any liability whatsoever.