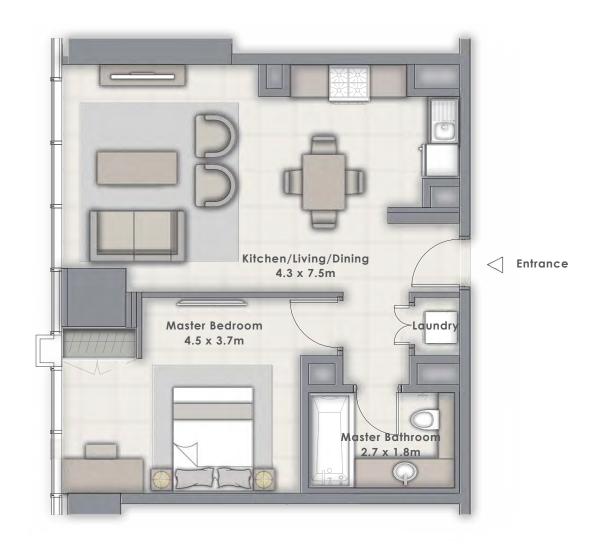

#### TOWER 2

# 3 BEDROOM

| UNIT         | 108      | LEVEL 1 |              |
|--------------|----------|---------|--------------|
| UNIT         | 209      | LEVEL 2 |              |
| UNIT         | 305      | LEVEL 3 |              |
| UNIT         | 403      | LEVEL 4 |              |
| UNIT         | 503      | LEVEL 5 |              |
| SUITE AREA   | 1466.69  | SQ.FT.  | 136.26 SQ.M. |
| BALCONY AREA | 82.88 \$ | SQ.FT.  | 7.70 SQ.M.   |
|              |          |         |              |

TOTAL AREA 1549.57 SQ.FT. 143.96 SQ.M.

FLOOR PLAN 1. All dimensions are in imperial and metric, and measured from finish to finish excluding construction tolerances. 2. All materials, dimensions, and drawings are approximate only. 3. Information is subject to change without notice, at developer's absolute discretion. 4. Actual area may vary from the stated area. 5. Drawings not to scale. 6. All images used are for illustrative purposes only and do not represent the actual size, features, specifications, fittings, and furnishings. 7. The developer reserves the right to make revisions / alterations, at it's absolute discretion, without any liability whatsoever.