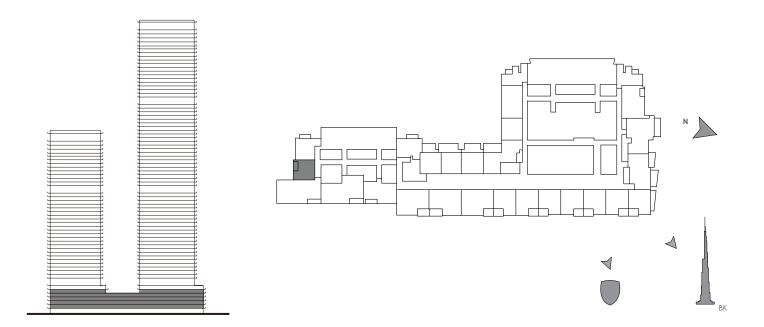

#### TOWER 2

# 1 BEDROOM

| UNIT         | 109   LEVEL 1 |             |
|--------------|---------------|-------------|
| UNIT         | 210   LEVEL 2 |             |
| UNIT         | 306   LEVEL 3 |             |
| UNIT         | 404   LEVEL 4 |             |
| UNIT         | 504   LEVEL 5 |             |
| SUITE AREA   | 565.21 SQ.FT. | 52.51 SQ.M. |
| BALCONY AREA | 63.29 SQ.FT.  | 5.88 SQ.M.  |
| TOTAL AREA   | 628.50 SQ.FT. | 58.39 SQ.M. |