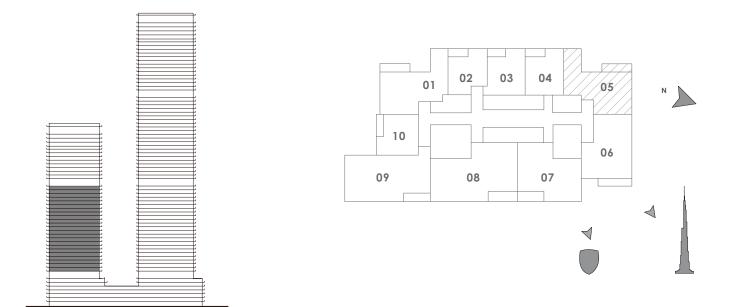

DOWNTOWN DUBAI

## FORTE

#### TOWER 2

# 1 BEDROOM

#### UNIT 110 | LEVEL 1

| SUITE AREA   | 683.94 SQ.FT. | 63.54 SQ.M. |
|--------------|---------------|-------------|
| BALCONY AREA | 77.07 SQ.FT.  | 7.16 SQ.M.  |
| TOTAL AREA   | 761.01 SQ.FT. | 70.70 SQ.M. |