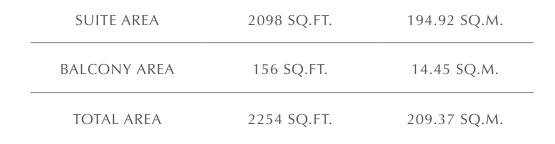

#### UNIT1 | LEVEL 40-42

| SUITE AREA   | 2099 SQ.FT. | 195.00 SQ.M. |
|--------------|-------------|--------------|
| BALCONY AREA | 155 SQ.FT.  | 14.37 SQ.M.  |
| TOTAL AREA   | 2254 SQ.FT. | 209.37 SQ.M. |