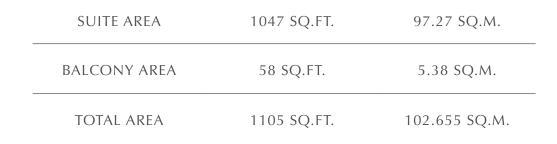

## 1 BEDROOM

#### UNIT 304 | LEVEL 3

| SUITE AREA   | 880.70 SQ.FT.  | 81.82 SQ.M. |
|--------------|----------------|-------------|
| BALCONY AREA | 178.57 SQ.FT.  | 16.59 SQ.M. |
| TOTAL AREA   | 1059.27 SQ.FT. | 98.41 SQ.M. |