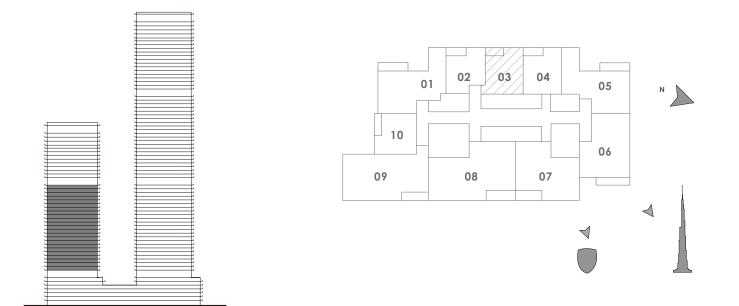

DOWNTOWN DUBAI

## FORTE

#### TOWER 2

# 1 BEDROOM

#### UNIT 110 | LEVEL 1

| SUITE AREA   | 683.94 SQ.FT. | 63.54 SQ.M. |
|--------------|---------------|-------------|
| BALCONY AREA | 77.07 SQ.FT.  | 7.16 SQ.M.  |
| TOTAL AREA   | 761.01 SQ.FT. | 70.70 SQ.M. |