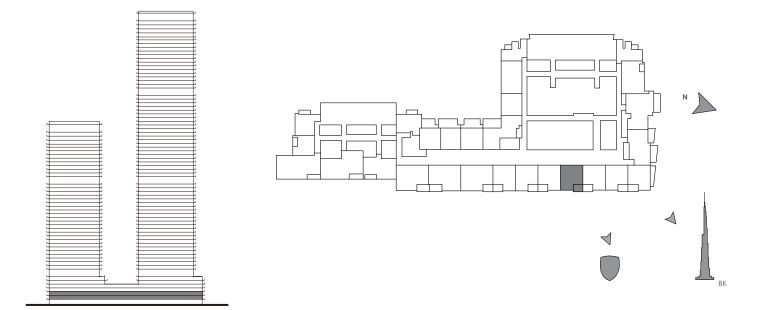

DOWNTOWN DUBAI

## FORTE

#### TOWER 2

# 1 BEDROOM

| UNIT         | 109   LEVEL 1 |             |
|--------------|---------------|-------------|
| UNIT         | 210   LEVEL 2 |             |
| UNIT         | 306   LEVEL 3 |             |
| UNIT         | 404   LEVEL 4 |             |
| UNIT         | 504   LEVEL 5 |             |
| SUITE AREA   | 565.21 SQ.FT. | 52.51 SQ.M. |
| BALCONY AREA | 63.29 SQ.FT.  | 5.88 SQ.M.  |
| TOTAL AREA   | 628.50 SQ.FT. | 58.39 SQ.M. |