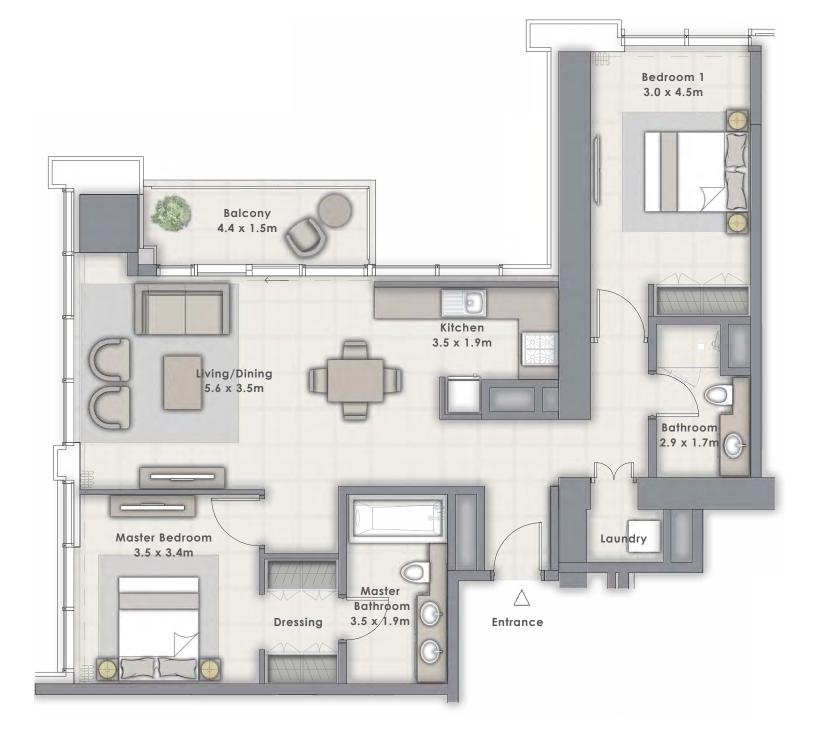

#### TOWER 2

# 1 BEDROOM

| UNIT         | 109   LEVEL 1 |             |
|--------------|---------------|-------------|
| UNIT         | 210   LEVEL 2 |             |
| UNIT         | 306   LEVEL 3 |             |
| UNIT         | 404   LEVEL 4 |             |
| UNIT         | 504   LEVEL 5 |             |
| SUITE AREA   | 565.21 SQ.FT. | 52.51 SQ.M. |
| BALCONY AREA | 63.29 SQ.FT.  | 5.88 SQ.M.  |
| TOTAL AREA   | 628.50 SQ.FT. | 58.39 SQ.M. |

FLOOR PLAN 1. All dimensions are in imperial and metric, and measured from finish to finish excluding construction tolerances. 2. All materials, dimensions, and drawings are approximate only. 3. Information is subject to change without notice, at developer's absolute discretion. 4. Actual area may vary from the stated area. 5. Drawings not to scale. 6. All images used are for illustrative purposes only and do not represent the actual size, features, specifications, fittings, and furnishings. 7. The developer reserves the right to make revisions / alterations, at it's absolute discretion, without any liability whatsoever.