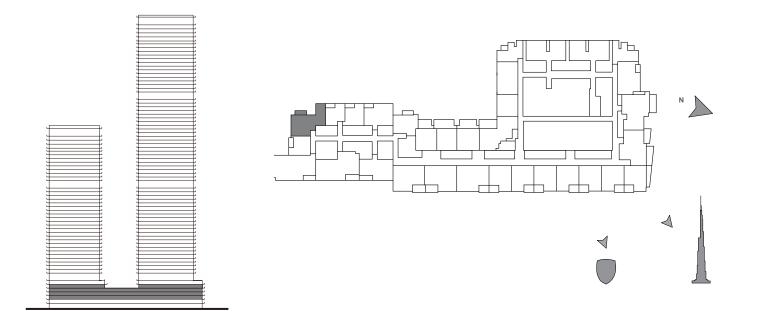

DOWNTOWN DUBAI

## FORTE

#### TOWER 2

# 1 BEDROOM

#### UNIT 110 | LEVEL 1

| SUITE AREA   | 683.94 SQ.FT. | 63.54 SQ.M. |
|--------------|---------------|-------------|
| BALCONY AREA | 77.07 SQ.FT.  | 7.16 SQ.M.  |
| TOTAL AREA   | 761.01 SQ.FT. | 70.70 SQ.M. |