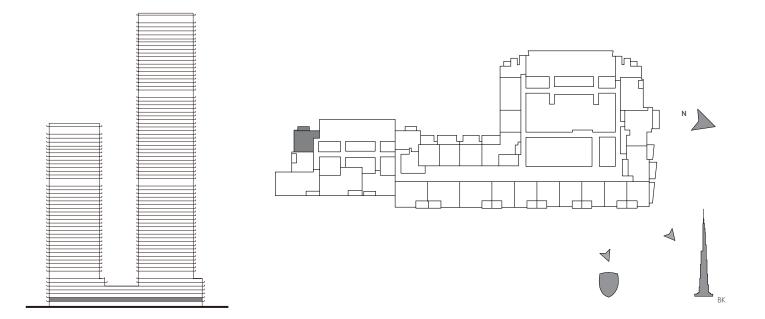

DOWNTOWN DUBAI

## FORTE

#### TOWER 2

# 1 BEDROOM

#### UNIT 110 | LEVEL 1

| SUITE AREA   | 683.94 SQ.FT. | 63.54 SQ.M. |
|--------------|---------------|-------------|
| BALCONY AREA | 77.07 SQ.FT.  | 7.16 SQ.M.  |
| TOTAL AREA   | 761.01 SQ.FT. | 70.70 SQ.M. |