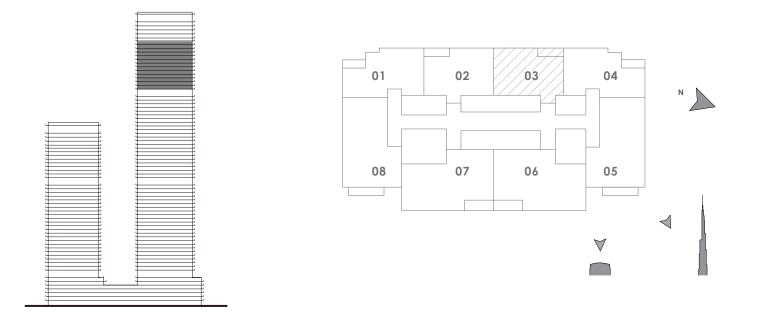

struction tolerances. 2. All materials, dimensions, and drawings are approximate only. 3. Information is subject to change without notice, at developer's absolute discretion. 4. Actual area may vary from the stated area. 5. Drawings not to scale. 6. All images used are for illustrative purposes only and do not represent the actual size, features, specifications, fittings, and furnishings. 7. The developer reserves the right to make revisions / alterations, at it's absolute discretion, without any liability whatsoever.





## FORTE

#### TOWER 1

# 2 BEDROOM A

#### UNIT 3 | LEVEL 54-66

| <br>SUITE AREA | 1032 SQ.FT. | 95.91 SQ.M.  |  |
|----------------|-------------|--------------|--|
| BALCONY AREA   | 67 SQ.FT.   | 6.23 SQ.M.   |  |
| TOTAL AREA     | 1099 SQ.FT. | 102.14 SQ.M. |  |



FLOOR PLAN 1. All dimensions are in imperial and metric, and measured from finish to finish excluding construction tolerances. 2. All materials, dimensions, and drawings are approximate only. 3. Information is subject to change without notice, at developer's absolute discretion. 4. Actual area may vary from the stated area. 5. Drawings not to scale. 6. All images used are for illustrative purposes only and do not represent the actual size, features, specifications, fittings, and furnishings. 7. The developer reserves the right to make revisions / alterations, at it's absolute discretion, without any liability whatsoever.





## FORTE

#### TOWER 1

# 2 BEDROOM B

#### UNIT 4 | LEVEL 54-66

| SUITE AREA   | 1072 SQ.FT. | 99.59 SQ.M.  |
|--------------|-------------|--------------|
| BALC