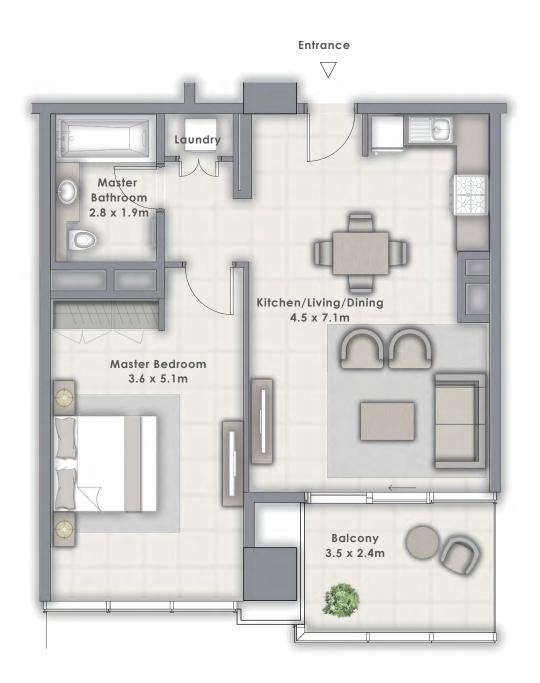

# 1 BEDROOM

UNIT 110 | LEVEL 1 UNIT 210 | LEVEL 2

| SUITE AREA   | 741.20 SQ.FT. | 68.86 SQ.M. |  |
|--------------|---------------|-------------|--|
| BALCONY AREA | 106.35 SQ.FT. | 9.88 SQ.M.  |  |
| TOTAL AREA   | 847.55 SQ.FT. | 78.74 SQ.M. |  |

FLOOR PLAN 1. All dimensions are in imperial and metric, and measured from finish to finish excluding construction tolerances. 2. All materials, dimensions, and drawings are approximate only. 3. Information is subject to change without notice, at developer's absolute discretion. 4. Actual area may vary from the stated area. 5. Drawings not to scale. 6. All images used are for illustrative purposes only and do not represent the actual size, features, specifications, fittings, and furnishings. 7. The developer reserves the right to make revisions / alterations, at it's absolute discretion, without any liability whatsoever.

Entrance