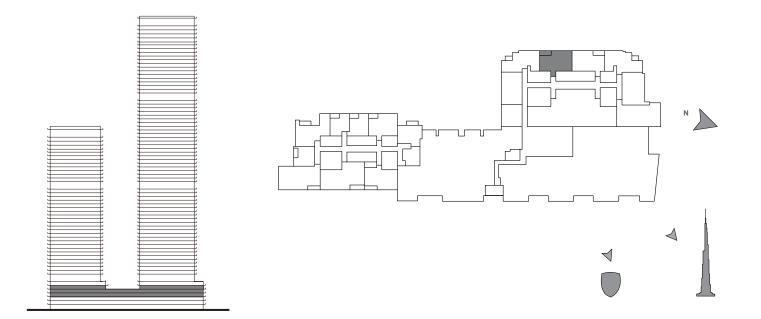

2. All materials, dimensions, and drawings are approximate only. 3. Information is subject to change without notice, at developer's absolute discretion. 4. Actual area may vary from the stated area. 5. Drawings not to scale. 6. All images used are for illustrative purposes only and do not represent the actual size, features, specifications, fittings, and furnishings. 7. The developer reserves the right to make revisions / alterations, at it's absolute discretion, without any liability whatsoever.



Entrance



#### TOWER 1

# 2 BEDROOM

UNIT 308 | LEVEL 3 UNIT 407 | LEVEL 4 UNIT 507 | LEVEL 5

| SUITE AREA   | 1016.97 SQ.FT. | 94.48 SQ.M.  |
|--------------|----------------|--------------|
| BALCONY AREA | 79.87 SQ.FT.   | 7.42 SQ.M.   |
| TOTAL AREA   | 1096.84 SQ.FT. | 101.90 SQ.M. |



FLOOR PLAN 1. All dimensions are in imperial and metric, and measured from finish to finish excluding construction tolerances. 2. All materials, dimensions, and drawings are approximate only. 3. Information is subject to change without notice, at developer's absolute discretion. 4. Actual area may vary from the stated area. 5. Drawings not to scale. 6. All images used are for illustrative purposes only and do not represent the actual size, features, specifications, fittings, and furnishings. 7. The developer reserves the right to make revisions / alterations, at it's absolute discretion, without any liability whatsoever.





TOWER 1

# 1 BEDROOM

UNIT 307 | LEVEL 3 UNIT 406 | LEVEL 4 UNIT 506 | LEVEL 5

| SUITE AREA   | 986.62 SQ.FT.  | 91.66 SQ.M. |
|--------------|----------------|---