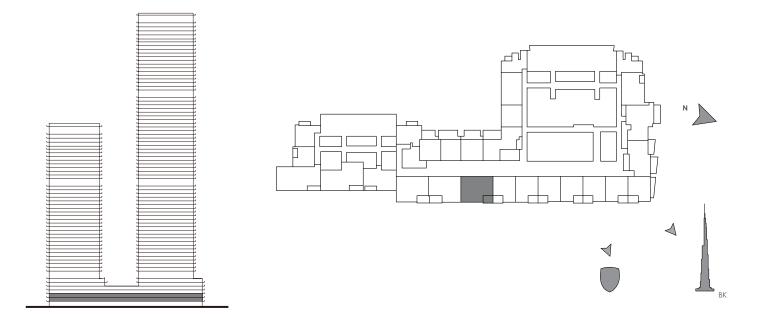

#### TOWER 2

# 1 BEDROOM

| UNIT         | 109   LEVEL 1 |             |
|--------------|---------------|-------------|
| UNIT         | 210   LEVEL 2 |             |
| UNIT         | 306   LEVEL 3 |             |
| UNIT         | 404   LEVEL 4 |             |
| UNIT         | 504   LEVEL 5 |             |
| SUITE AREA   | 565.21 SQ.FT. | 52.51 SQ.M. |
| BALCONY AREA | 63.29 SQ.FT.  | 5.88 SQ.M.  |
| TOTAL AREA   | 628.50 SQ.FT. | 58.39 SQ.M. |