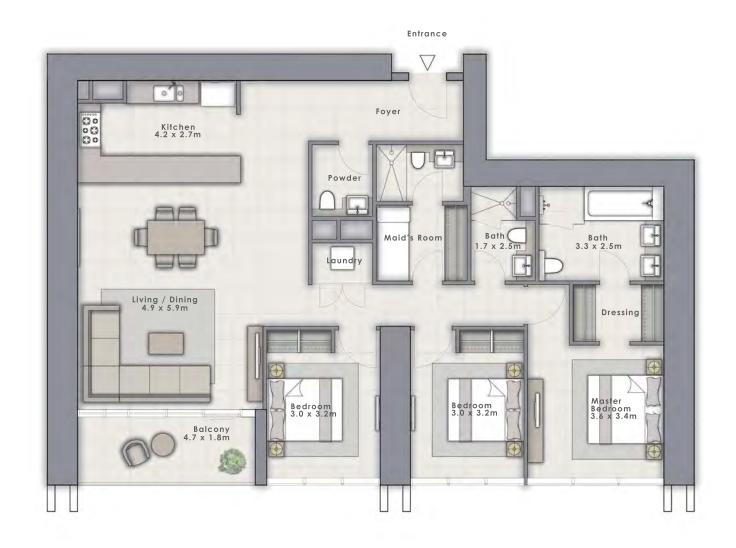

FLOOR PLAN 1. All dimensions are in imperial and metric, and measured from finish to finish excluding construction tolerances. 2. All materials, dimensions, and drawings are approximate only. 3. Information is subject to change without notice, at developer's absolute discretion. 4. Actual area may vary from the stated area. 5. Drawings not to scale. 6. All images used are for illustrative purposes only and do not represent the actual size, features, specifications, fittings, and furnishings. 7. The developer reserves the right to make revisions / alterations, at it's absolute discretion, without any liability whatsoever.