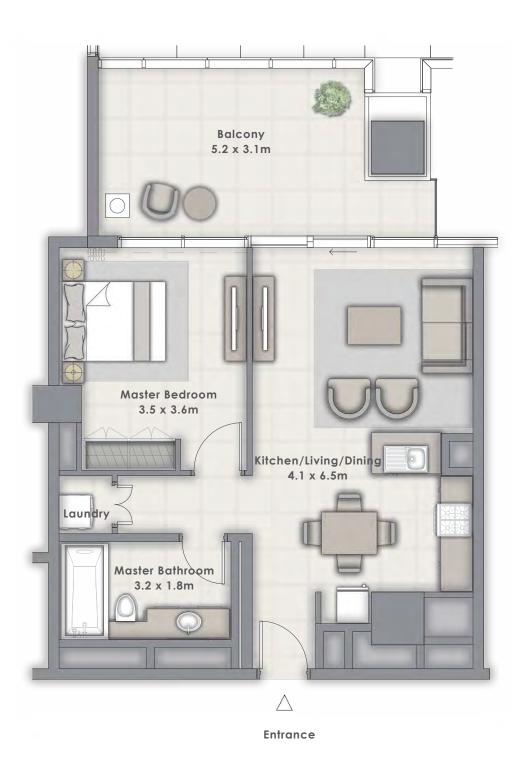

# 1 BEDROOM

#### UNIT 110 | LEVEL 1

| SUITE AREA   | 683.94 SQ.FT. | 63.54 SQ.M. |
|--------------|---------------|-------------|
| BALCONY AREA | 77.07 SQ.FT.  | 7.16 SQ.M.  |
| TOTAL AREA   | 761.01 SQ.FT. | 70.70 SQ.M. |

FLOOR PLAN 1. All dimensions are in imperial and metric, and measured from finish to finish excluding construction tolerances. 2. All materials, dimensions, and drawings are approximate only. 3. Information is subject to change without notice, at developer's absolute discretion. 4. Actual area may vary from the stated area. 5. Drawings not to scale. 6. All images used are for illustrative purposes only and do not represent the actual size, features, specifications, fittings, and furnishings. 7. The developer reserves the right to make revisions / alterations, at it's absolute discretion, without any liability whatsoever.

Entrance