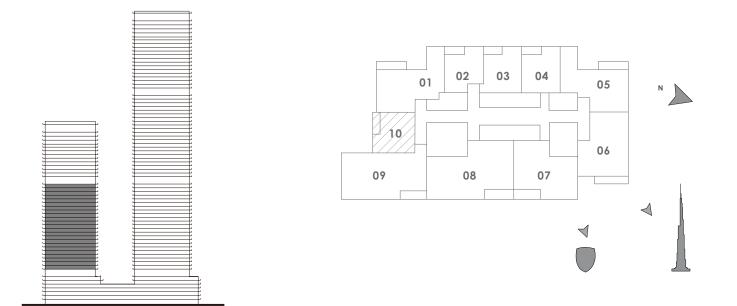

DOWNTOWN DUBAI

## FORTE

#### TOWER 2

# 1 BEDROOM

#### UNIT 110 | LEVEL 1

| SUITE AREA   | 683.94 SQ.FT. | 63.54 SQ.M. |
|--------------|---------------|-------------|
| BALCONY AREA | 77.07 SQ.FT.  | 7.16 SQ.M.  |
| TOTAL AREA   | 761.01 SQ.FT. | 70.70 SQ.M. |