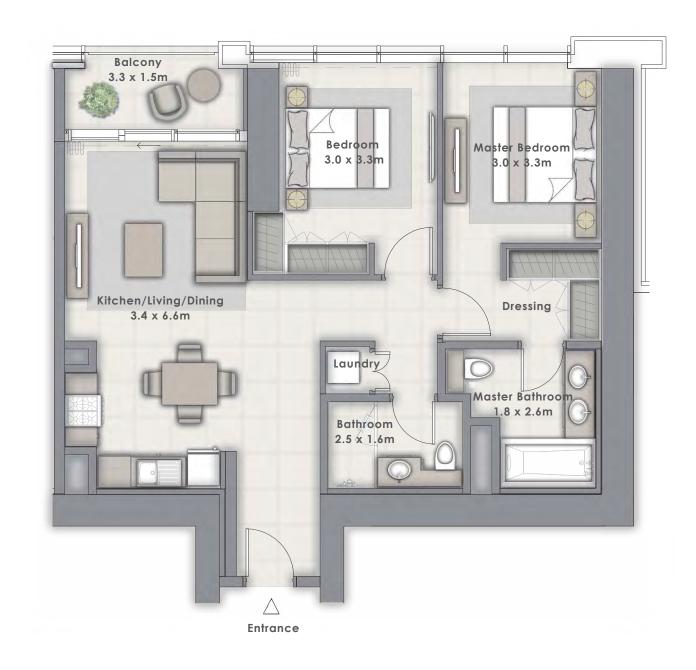

## FORTE

#### TOWER 1

# 4 BEDROOM A

#### UNIT 1 | LEVEL 68-71

| SUITE AREA   | 2275 SQ.FT. | 211.32 SQ.M. |
|--------------|-------------|--------------|
| BALCONY AREA | 134 SQ.FT.  | 12.48 SQ.M.  |
| TOTAL AREA   | 2409 SQ.FT. | 223.80 SQ.M. |