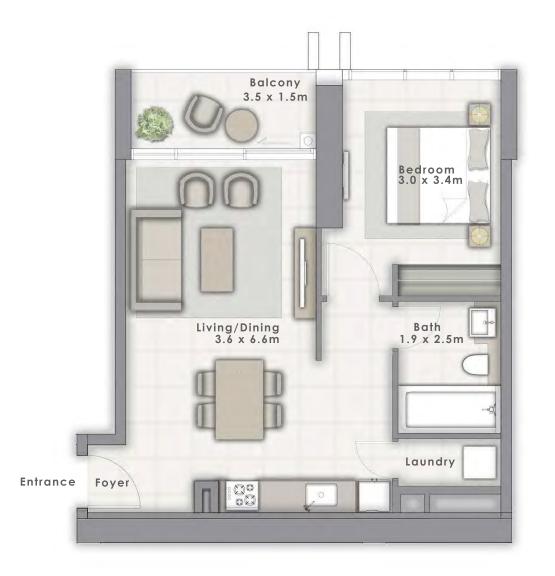

# 1 BEDROOM

#### UNIT 110 | LEVEL 1

| SUITE AREA   | 683.94 SQ.FT. | 63.54 SQ.M. |
|--------------|---------------|-------------|
| BALCONY AREA | 77.07 SQ.FT.  | 7.16 SQ.M.  |
| TOTAL AREA   | 761.01 SQ.FT. | 70.70 SQ.M. |

FLOOR PLAN 1. All dimensions are in imperial and metric, and measured from finish to finish excluding construction tolerances. 2. All materials, dimensions, and drawings are approximate only. 3. Information is subject to change without notice, at developer's absolute discretion. 4. Actual area may vary from the stated area. 5. Drawings not to scale. 6. All images used are for illustrative purposes only and do not represent the actual size, features, specifications, fittings, and furnishings. 7. The developer reserves the right to make revisions / alterations, at it's absolute discretion, without any liability whatsoever.