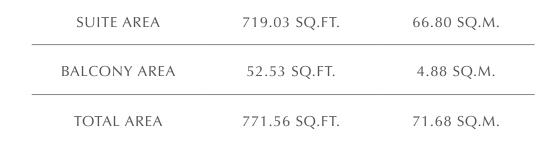

# 1 BEDROOM UNIT 117 | LEVEL 1 UNIT 217 | LEVEL 2

| SUITE AREA   | 662.84 SQ.FT. | 61.58 SQ.M. |
|--------------|---------------|-------------|
| BALCONY AREA | 52.31 SQ.FT.  | 4.86 SQ.M.  |
| TOTAL AREA   | 715.15 SQ.FT. | 66.44 SQ.M. |