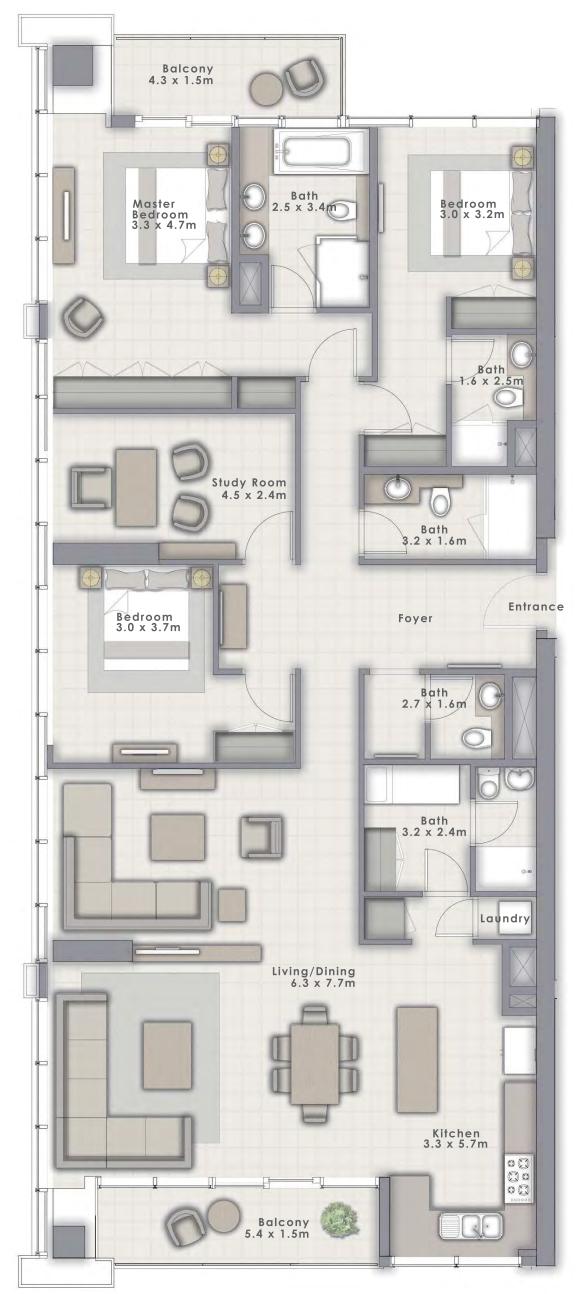

### FORTE

TOWER 2

# 3 BEDROOM + STUDY

#### UNIT1 | LEVEL 40-42

| SUITE AREA   | 2099 SQ.FT. | 195.00 SQ.M. |
|--------------|-------------|--------------|
| BALCONY AREA | 155 SQ.FT.  | 14.37 SQ.M.  |
| TOTAL AREA   | 2254 SQ.FT. | 209.37 SQ.M. |