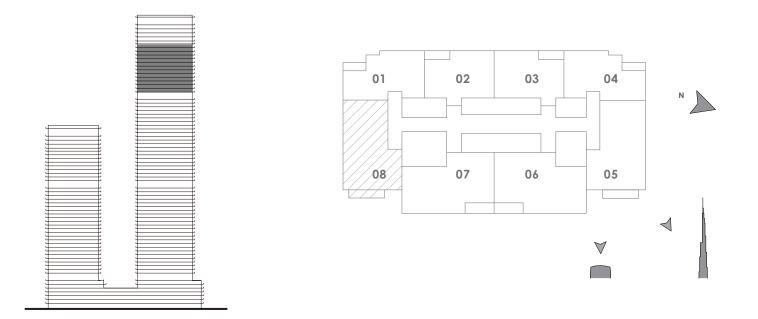

#### TOWER 2

# 1 BEDROOM

| UNIT         | 109   LEVEL 1 |             |
|--------------|---------------|-------------|
| UNIT         | 210   LEVEL 2 |             |
| UNIT         | 306   LEVEL 3 |             |
| UNIT         | 404   LEVEL 4 |             |
| UNIT         | 504   LEVEL 5 |             |
| SUITE AREA   | 565.21 SQ.FT. | 52.51 SQ.M. |
| BALCONY AREA | 63.29 SQ.FT.  | 5.88 SQ.M.  |
| TOTAL AREA   | 628.50 SQ.FT. | 58.39 SQ.M. |

FLOOR PLAN 1. All dimensions are in imperial and metric, and measured from finish to finish excluding construction tolerances. 2. All materials, dimensions, and drawings are approximate only. 3. Information is subject to change without notice, at developer's absolute discretion. 4. Actual area may vary from the stated area. 5. Drawings not to scale. 6. All images used are for illustrative purposes only and do not represent the actual size, features, specifications, fittings, and furnishings. 7. The developer reserves the right to make revisions / alterations, at it's absolute discretion, without any liability whatsoever.