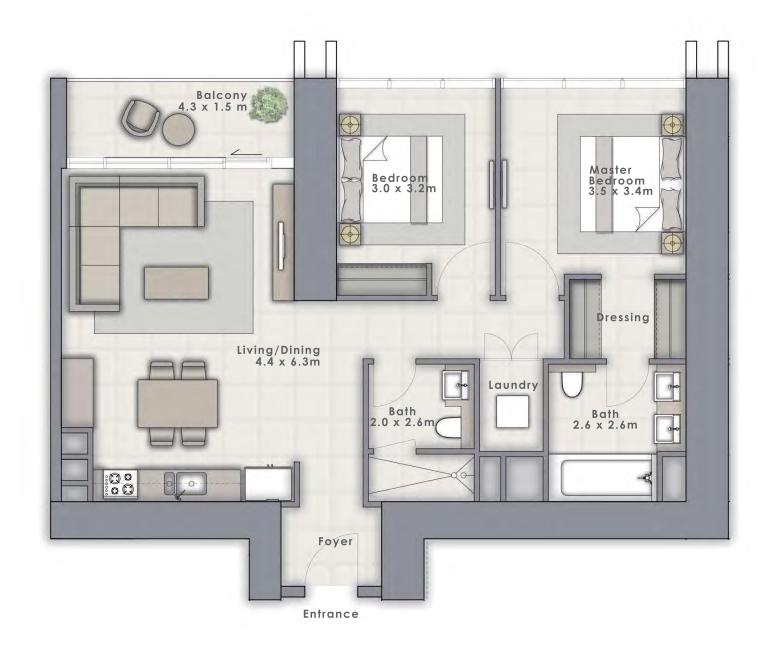

# 2 BEDROOM A

#### UNIT 2 | LEVEL 7-29 & 31-52

| 5  | SUITE AREA | 1016 SQ.FT. | 94.38 SQ.M.  |
|----|------------|-------------|--------------|
| BA | LCONY AREA | 67 SQ.FT.   | 6.23 SQ.M.   |
| Т  | OTAL AREA  | 1083 SQ.FT. | 100.61 SQ.M. |