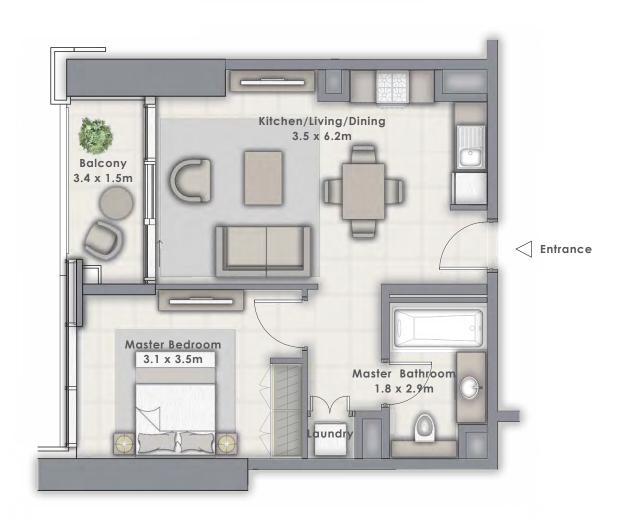

## FORTE

#### TOWER 2

# 1 BEDROOM

#### UNIT 110 | LEVEL 1

| SUITE AREA   | 683.94 SQ.FT. | 63.54 SQ.M. |
|--------------|---------------|-------------|
| BALCONY AREA | 77.07 SQ.FT.  | 7.16 SQ.M.  |
| TOTAL AREA   | 761.01 SQ.FT. | 70.70 SQ.M. |

FLOOR PLAN 1. All dimensions are in imperial and metric, and measured from finish to finish excluding construction tolerances. 2. All materials, dimensions, and drawings are approximate only. 3. Information is subject to change without notice, at developer's absolute discretion. 4. Actual area may vary from the stated area. 5. Drawings not to scale. 6. All images used are for illustrative purposes only and do not represent the actual size, features, specifications, fittings, and furnishings. 7. The developer reserves the right to make revisions / alterations, at it's absolute discretion, without any liability whatsoever.