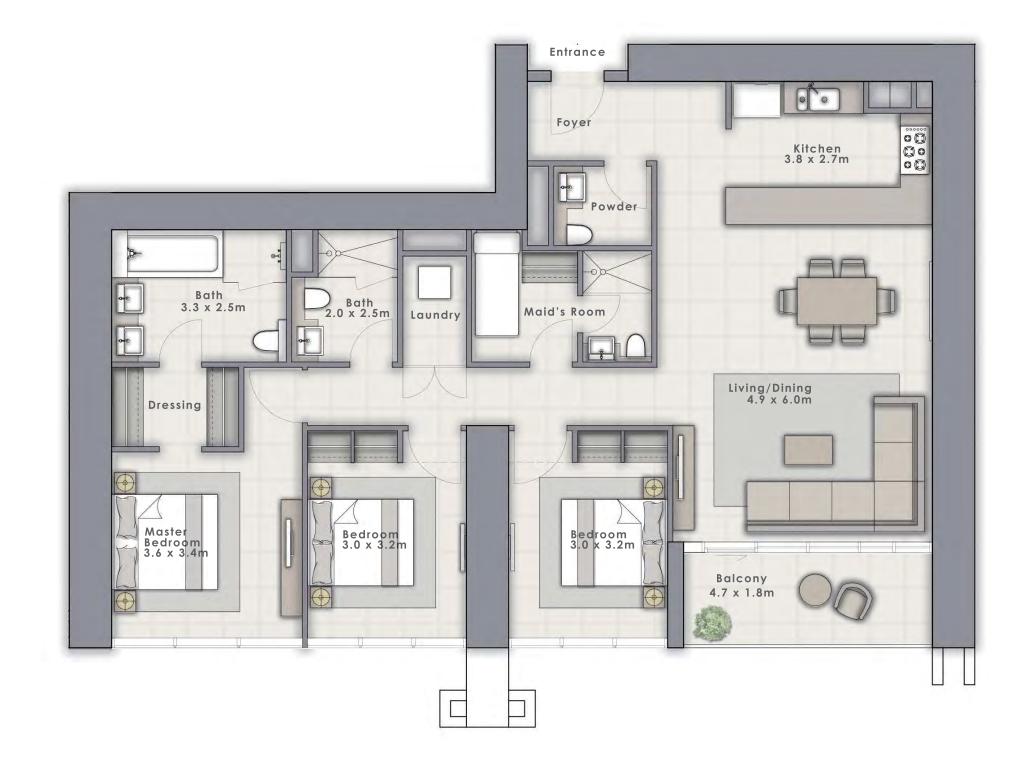

DOWNTOWN DUBAI

## FORTE

#### TOWER 2

# 1 BEDROOM

#### UNIT 110 | LEVEL 1

| SUITE AREA   | 683.94 SQ.FT. | 63.54 SQ.M. |
|--------------|---------------|-------------|
| BALCONY AREA | 77.07 SQ.FT.  | 7.16 SQ.M.  |
| TOTAL AREA   | 761.01 SQ.FT. | 70.70 SQ.M. |

FLOOR PLAN 1. All dimensions are in imperial and metric, and measured from finish to finish excluding construction tolerances. 2. All materials, dimensions, and drawings are approximate only. 3. Information is subject to change without notice, at developer's absolute discretion. 4. Actual area may vary from the stated area. 5. Drawings not to scale. 6. All images used are for illustrative purposes only and do not represent the actual size, features, specifications, fittings, and furnishings. 7. The developer reserves the right to make revisions / alterations, at it's absolute discretion, without any liability whatsoever.