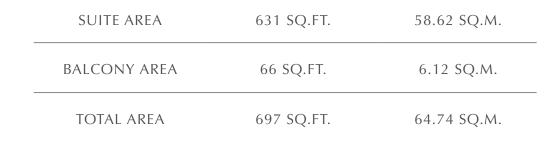

#### UNIT 110 | LEVEL 1

| SUITE AREA   | 683.94 SQ.FT. | 63.54 SQ.M. |
|--------------|---------------|-------------|
| BALCONY AREA | 77.07 SQ.FT.  | 7.16 SQ.M.  |
| TOTAL AREA   | 761.01 SQ.FT. | 70.70 SQ.M. |