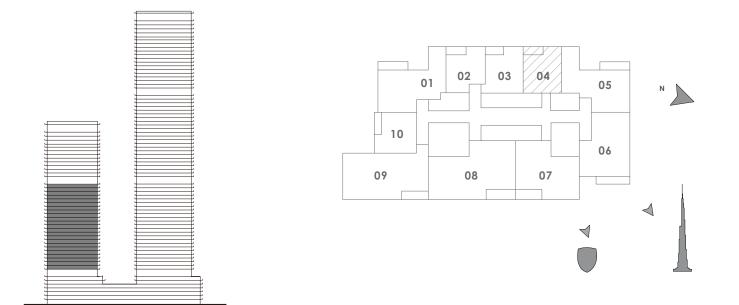

liability whatsoever.





### FORTE

#### TOWER 2

# 1 BEDROOM B

#### UNIT 3 | LEVEL 7-29





FLOOR PLAN 1. All dimensions are in imperial and metric, and measured from finish to finish excluding construction tolerances. 2. All materials, dimensions, and drawings are approximate only. 3. Information is subject to change without notice, at developer's absolute discretion. 4. Actual area may vary from the stated area. 5. Drawings not to scale. 6. All images used are for illustrative purposes only and do not represent the actual size, features, specifications, fittings, and furnishings. 7. The developer reserves the right to make revisions / alterations, at it's absolute discretion, without any liability whatsoever.





### FORTE

#### TOWER 2

# 1 BEDROOM C

#### UNIT 4 | LEVEL 7-29





FLOOR PLAN 1. All dimensions are in imperial and metric, and measured from finish to finish excluding construction tolerances. 2. All materials, dimensions, and drawings are approximate only. 3. Information is subject to change without notice, at developer's absolute discretion. 4. Actual area may vary from the stated area. 5. Drawings not to scale. 6. All images used are for illustrative purposes only and do not represent the actual size, features, specifications, fittings, and furnishings. 7. The developer reserves the right to make revisions / alterations, at it's absolute discretion, without any liability whatsoever.





### FORTE

#### TOWER 2

# 2 BEDROOM A

#### UNIT 5 | LEVEL 7-29





FLOOR PLAN 1. All dimensions are in imperial and metric, and measured from finish to finish ex