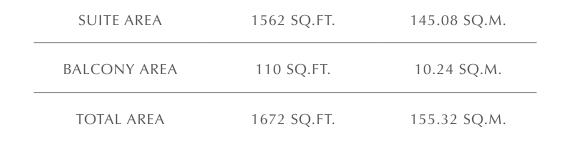

#### UNIT 304 | LEVEL 3

| SUITE AREA   | 880.70 SQ.FT.  | 81.82 SQ.M. |
|--------------|----------------|-------------|
| BALCONY AREA | 178.57 SQ.FT.  | 16.59 SQ.M. |
| TOTAL AREA   | 1059.27 SQ.FT. | 98.41 SQ.M. |