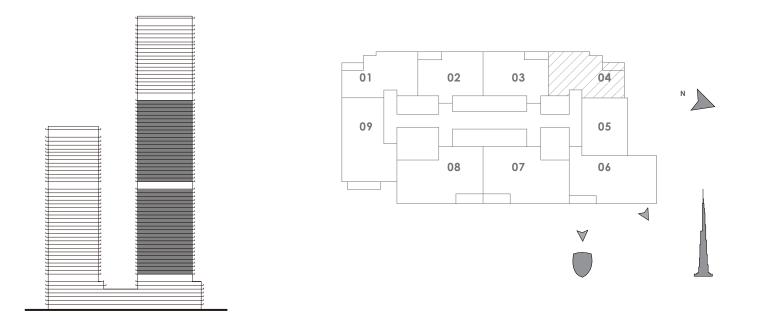

### FORTE

#### TOWER 2

# 1 BEDROOM C

#### UNIT 4 | LEVEL 7-29

FLOOR PLAN 1. All dimensions are in imperial and metric, and measured from finish to finish excluding construction tolerances. 2. All materials, dimensions, and drawings are approximate only. 3. Information is subject to change without notice, at developer's absolute discretion. 4. Actual area may vary from the stated area. 5. Drawings not to scale. 6. All images used are for illustrative purposes only and do not represent the actual size, features, specifications, fittings, and furnishings. 7. The developer reserves the right to make revisions / alterations, at it's absolute discretion, without any liability whatsoever.