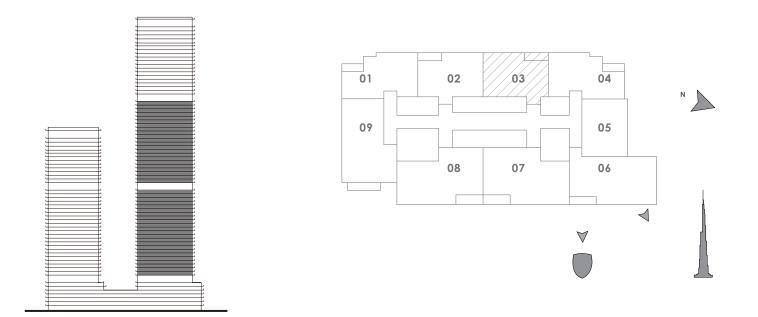

DOWNTOWN DUBAI

## FORTE

#### TOWER 2

# 1 BEDROOM

#### UNIT 110 | LEVEL 1

| SUITE AREA   | 683.94 SQ.FT. | 63.54 SQ.M. |
|--------------|---------------|-------------|
| BALCONY AREA | 77.07 SQ.FT.  | 7.16 SQ.M.  |
| TOTAL AREA   | 761.01 SQ.FT. | 70.70 SQ.M. |