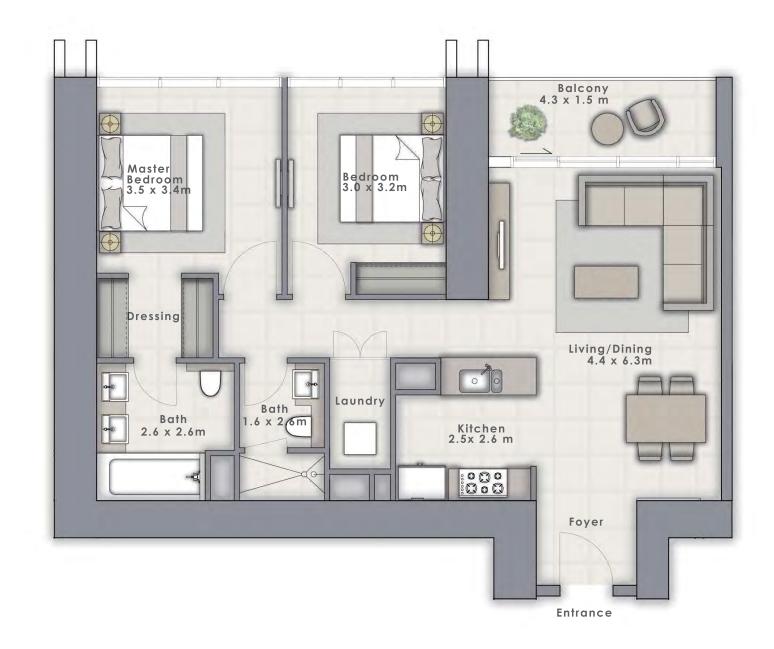

#### UNIT 110 | LEVEL 1

| SUITE AREA   | 683.94 SQ.FT. | 63.54 SQ.M. |
|--------------|---------------|-------------|
| BALCONY AREA | 77.07 SQ.FT.  | 7.16 SQ.M.  |
| TOTAL AREA   | 761.01 SQ.FT. | 70.70 SQ.M. |

FLOOR PLAN 1. All dimensions are in imperial and metric, and measured from finish to finish excluding construction tolerances. 2. All materials, dimensions, and drawings are approximate only. 3. Information is subject to change without notice, at developer's absolute discretion. 4. Actual area may vary from the stated area. 5. Drawings not to scale. 6. All images used are for illustrative purposes only and do not represent the actual size, features, specifications, fittings, and furnishings. 7. The developer reserves the right to make revisions / alterations, at it's absolute discretion, without any liability whatsoever.