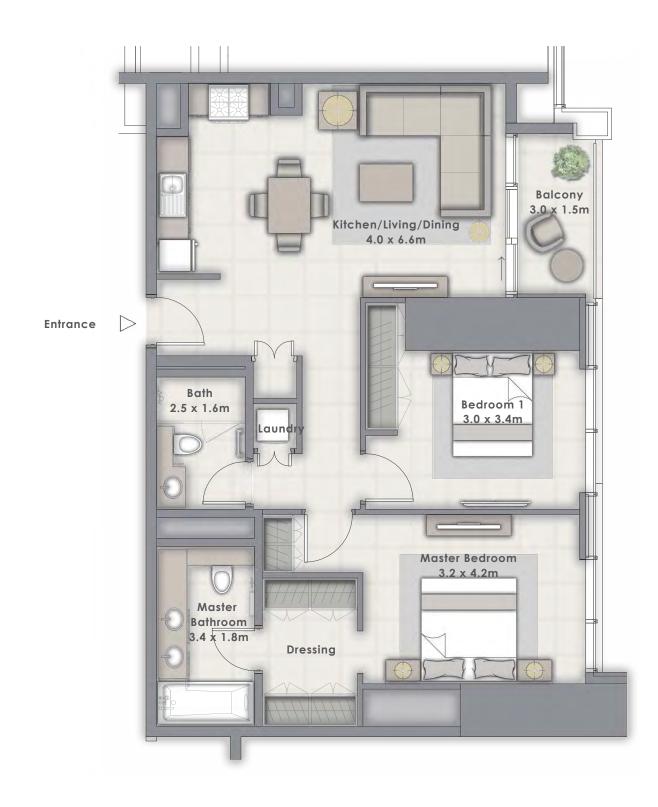

## FORTE

#### TOWER 2

# 1 BEDROOM A

### UNIT 2 | LEVEL 7-29

| SUITE AREA   | 554 SQ.FT. | 51.43 SQ.M. |  |
|--------------|------------|-------------|--|
| BALCONY AREA | 67 SQ.FT.  | 6.24 SQ.M.  |  |
| TOTAL AREA   | 621 SQ.FT. | 57.67 SQ.M. |  |

FLOOR PLAN 1. All dimensions are in imperial and metric, and measured from finish to finish excluding construction tolerances. 2. All materials, dimensions, and drawings are approximate only. 3. Information is subject to change without notice, at developer's absolute discretion. 4. Actual area may vary from the stated area. 5. Drawings not to scale. 6. All images used are for illustrative purposes only and do not represent the actual size, features, specifications, fittings, and furnishings. 7. The developer reserves the right to make revisions / alterations, at it's absolute discretion, without any liability whatsoever.