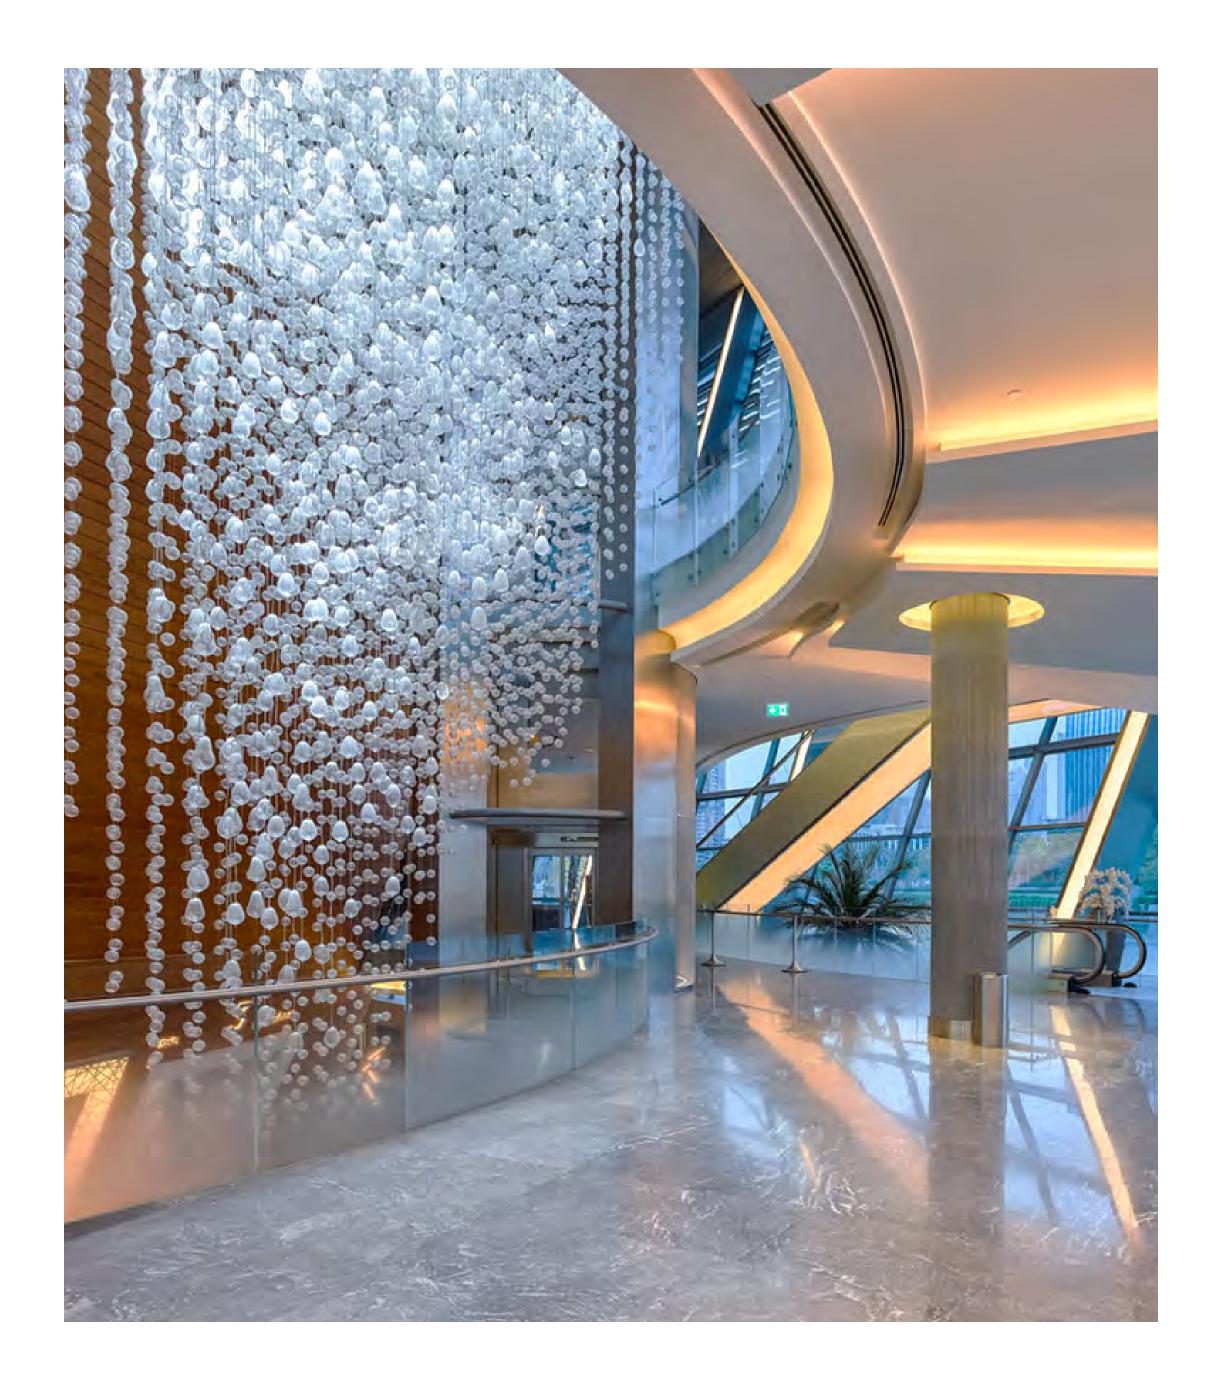

#### STRIKING FORM, EXCEPTIONAL FUNCTION

The epitome of style and contemporary class, the interiors of Il Primo are tastefully designed and crafted. With marble features, sleek wooden elements and superior finishes, every corner of your home will exude refined elegance.

#### ROOMS COVERED In marble

The white marble floors with delicate grey veins complete the stunning and timeless interiors. The design draws inspiration from the luxuriously appointed building exterior, largerthan-life and theatrical, to rival ts surroundings.