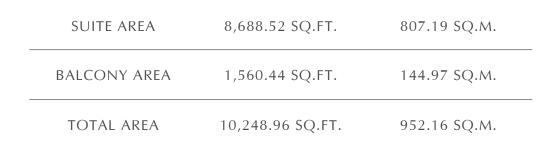

#### 4 BEDROOM

UNIT 1

| SUITE AREA   | 4,587.14 SQ.FT. | 462.16 SQ.M. |
|--------------|-----------------|--------------|
| BALCONY AREA | 237.23 SQ.FT.   | 22.04 SQ.M.  |
| TOTAL AREA   | 5,211.88 SQ.FT. | 484.20 SQ.M. |