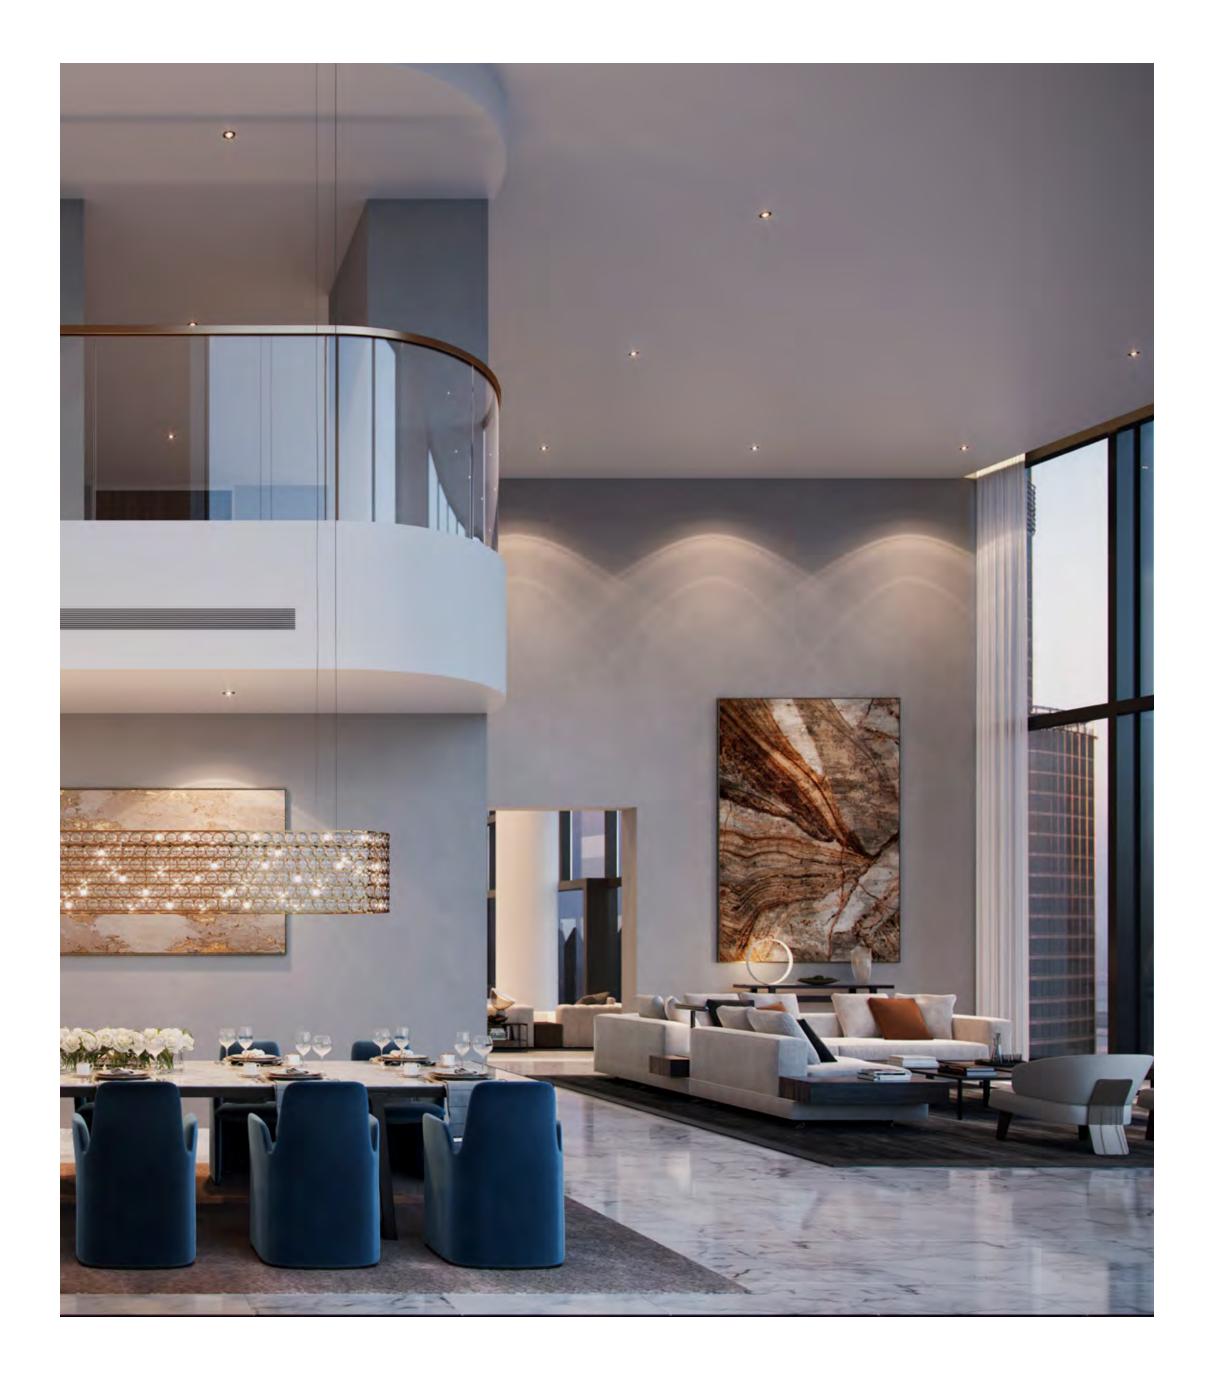

#### AN UNPRECEDENTED Level of glamour

The generous living room at Il Primo is a gorgeous place for entertaining, dining or simply soaking in the views over Dubai's ever astounding Burj Khalifa. Full-height window walls cast views across Downtown Dubai and the city beyond.

#### STRIKING FORM, EXCEPTIONAL FUNCTION

The epitome of style and contemporary class, the interiors of Il Primo are tastefully designed and crafted. With marble features, sleek wooden elements and superior finishes, every corner of your home will exude refined elegance.

#### ROOMS COVERED In marble

The white marble floors with delicate grey veins complete the stunning and timeless interiors. The design draws inspiration from the luxuriously appointed building exterior, largerthan-life and theatrical, to rival ts surroundings.