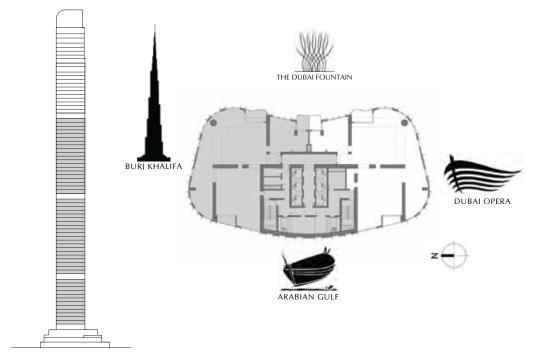

#### THE MOST PRESTIGIOUS 2 SQ KM IN DUBAI

Emaar's flagship project, Downtown Dubai spills over a bustling 2 square kilometres; home to the world's tallest tower, the world's largest retail & entertainment destination and the world's tallest performing fountain. The vibrant area's latest addition is The Opera District, the only cultural and entertainment hub of its magnitude in the region. Providing the ultimate metropolitan lifestyle abounding with world-class landmarks, entertainment and glamour, Downtown Dubai is a true heart of the emirate.

#### BURJ

#### KHALIFA

The world's tallest building

#### THE DUBAI

#### FOUNTAIN

The world's largest choreographed fountain system

#### THE DUBAI

OPERA2000 seat multi-format venue

THE DUBAI MALL The world's largest retail

& entertainment destination

#### BURJ KHALIFA LAKE 30-acre man-made lake

#### SOUK AL BAHAR Luxury Arabian market

10