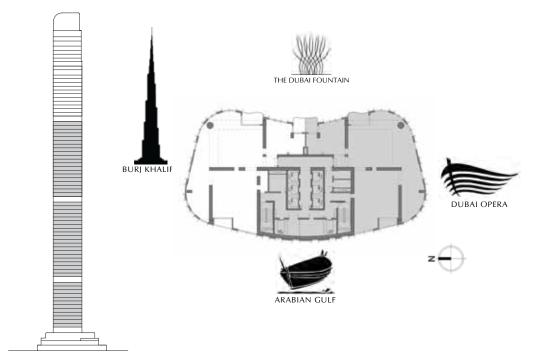

#### THE MOST PRESTIGIOUS 2 SQ KM IN DUBAI

Emaar's flagship project, Downtown Dubai spills over a bustling 2 square kilometres; home to the world's tallest tower, the world's largest retail & entertainment destination and the world's tallest performing fountain. The vibrant area's latest addition is The Opera District, the only cultural and entertainment hub of its magnitude in the region. Providing the ultimate metropolitan lifestyle abounding with world-class landmarks, entertainment and glamour, Downtown Dubai is a true heart of the emirate.

#### THE ULTIMATE CENTRAL CITY LIFESTYLE

Il Primo's spectacular location assures residents are only steps away from Burj Khalifa, The Dubai Mall, Souk Al Bahar, the vibrant Sheikh Mohammed bin Rashid Boulevard and numerous iconic venues gathered in one place. With proximity to major roads and the Dubai Metro, the whole city is within easy reach.