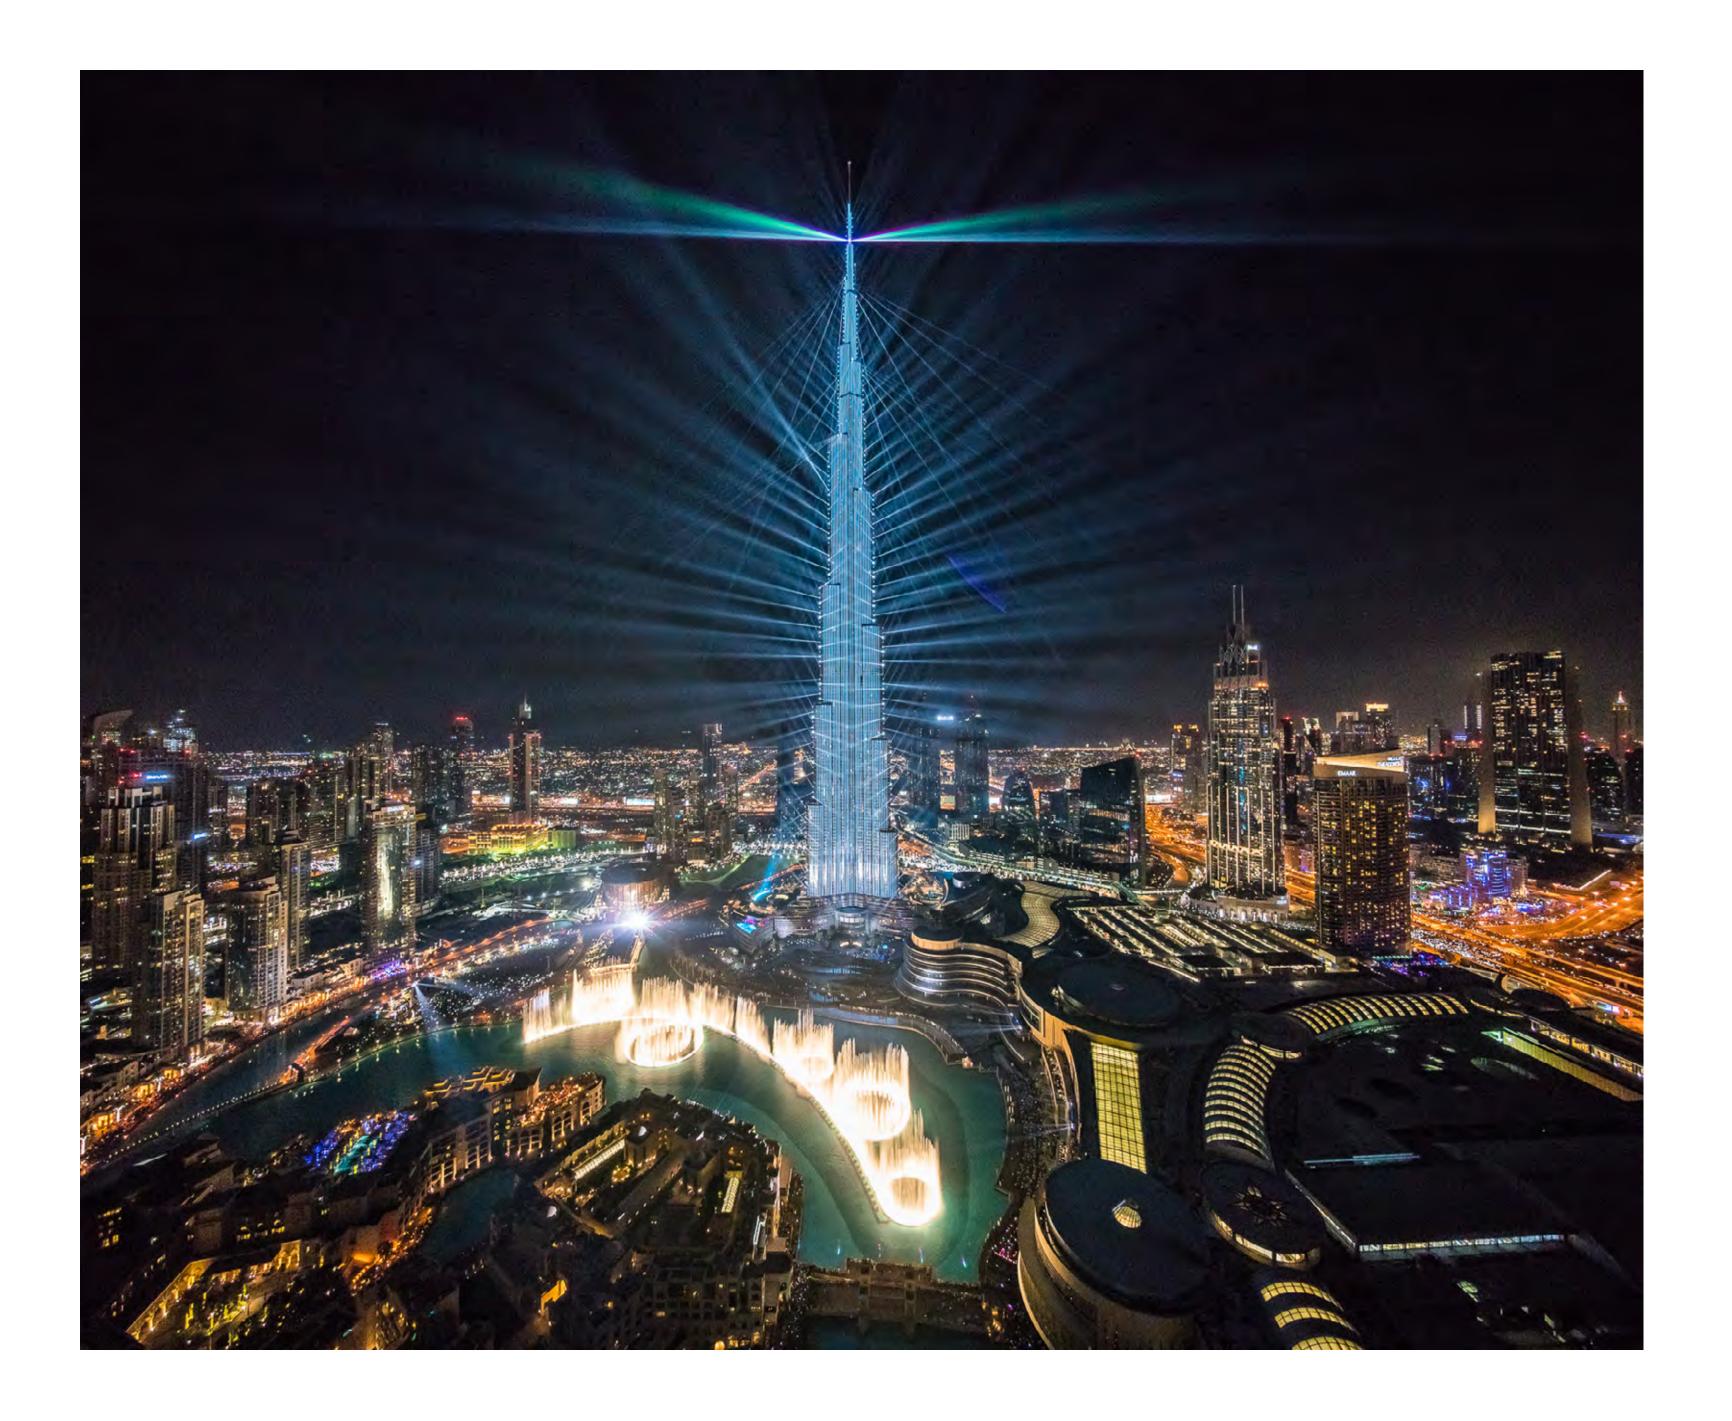

#### THE MOST PRESTIGIOUS 2 SQ KM IN DUBAI

Emaar's flagship project, Downtown Dubai spills over a bustling 2 square kilometres; home to the world's tallest tower, the world's largest retail & entertainment destination and the world's tallest performing fountain. The vibrant area's latest addition is The Opera District, the only cultural and entertainment hub of its magnitude in the region. Providing the ultimate metropolitan lifestyle abounding with world-class landmarks, entertainment and glamour, Downtown Dubai is a true heart of the emirate.

#### BURJ

#### KHALIFA

The world's tallest building

#### THE DUBAI

#### FOUNTAIN

The world's largest choreographed fountain system