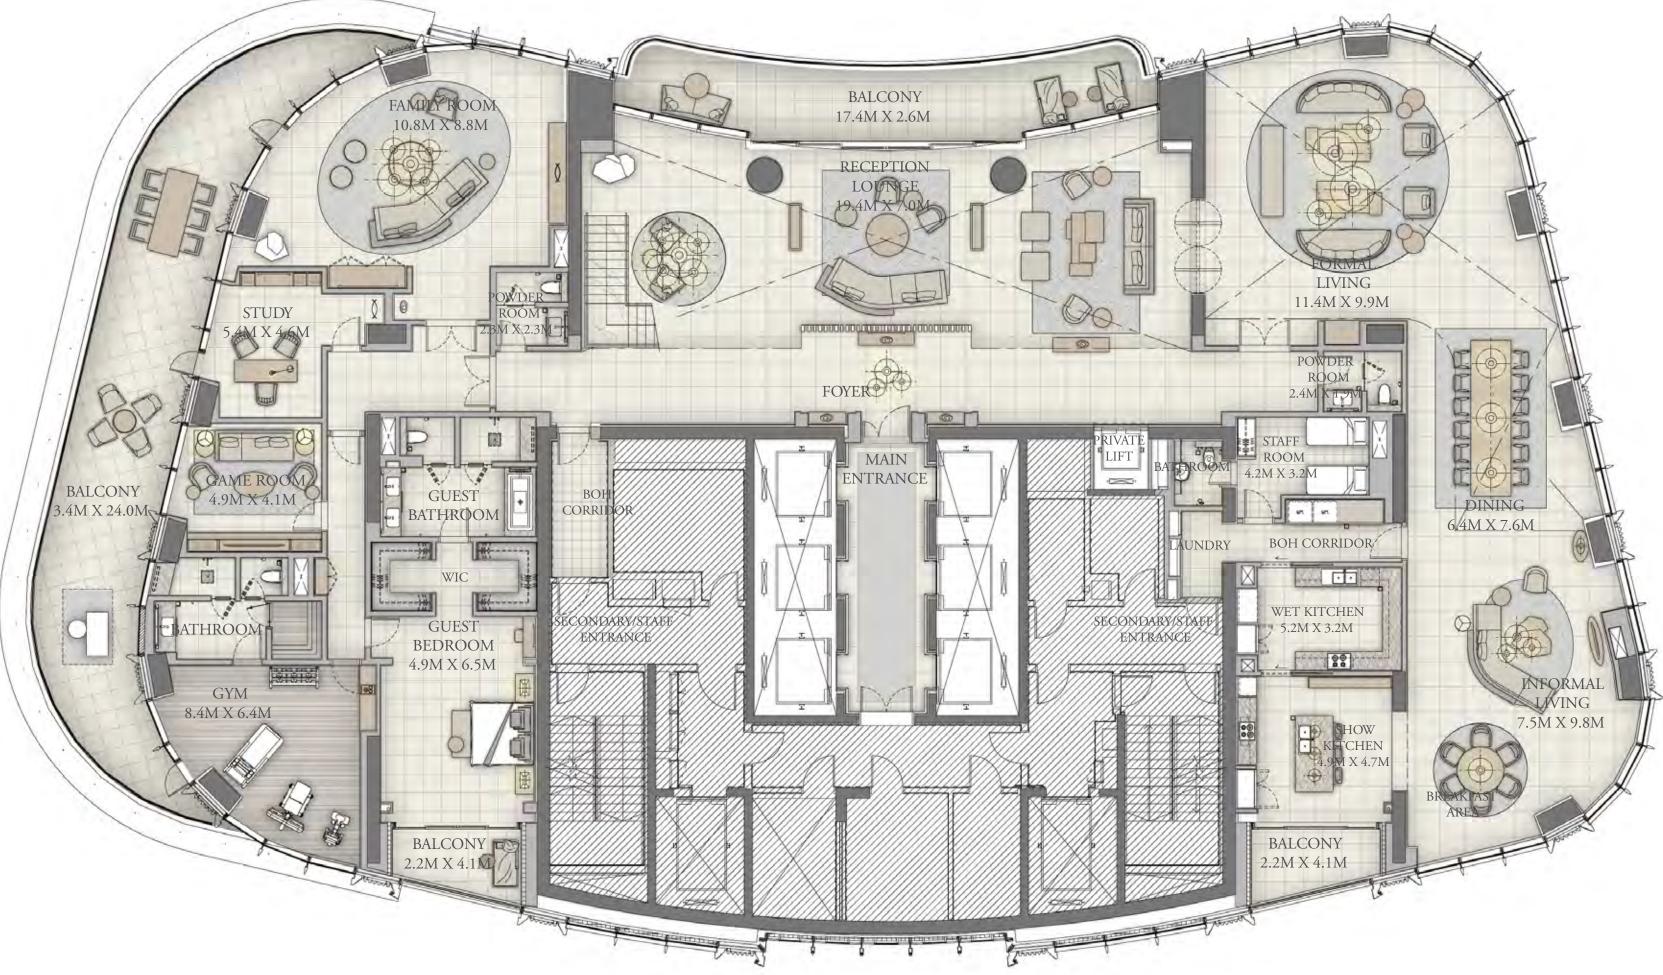

There are 4, 5 and 6 bedroom, and duplex units available, ranging from 5,253 sq ft to 11,550 sq ft occupying half or full floor. All residents of Il Primo will have access to a dedicated concierge desk in the lobby. A separate entrance for the staff will assure the smoothest traffic flow.

#### AN INCOMPARABLE LIST OF AMENITIES

Residents of Il Primo live in prime luxury, with ready access to numerous amenities. These

include a gym, cigar lounge, games room, library, movie theatre, a golf simulator, a game room and much more. Direct access to Sheikh Mohammed bin Rashid Boulevard leads to a microcosm of exceptional dining experiences