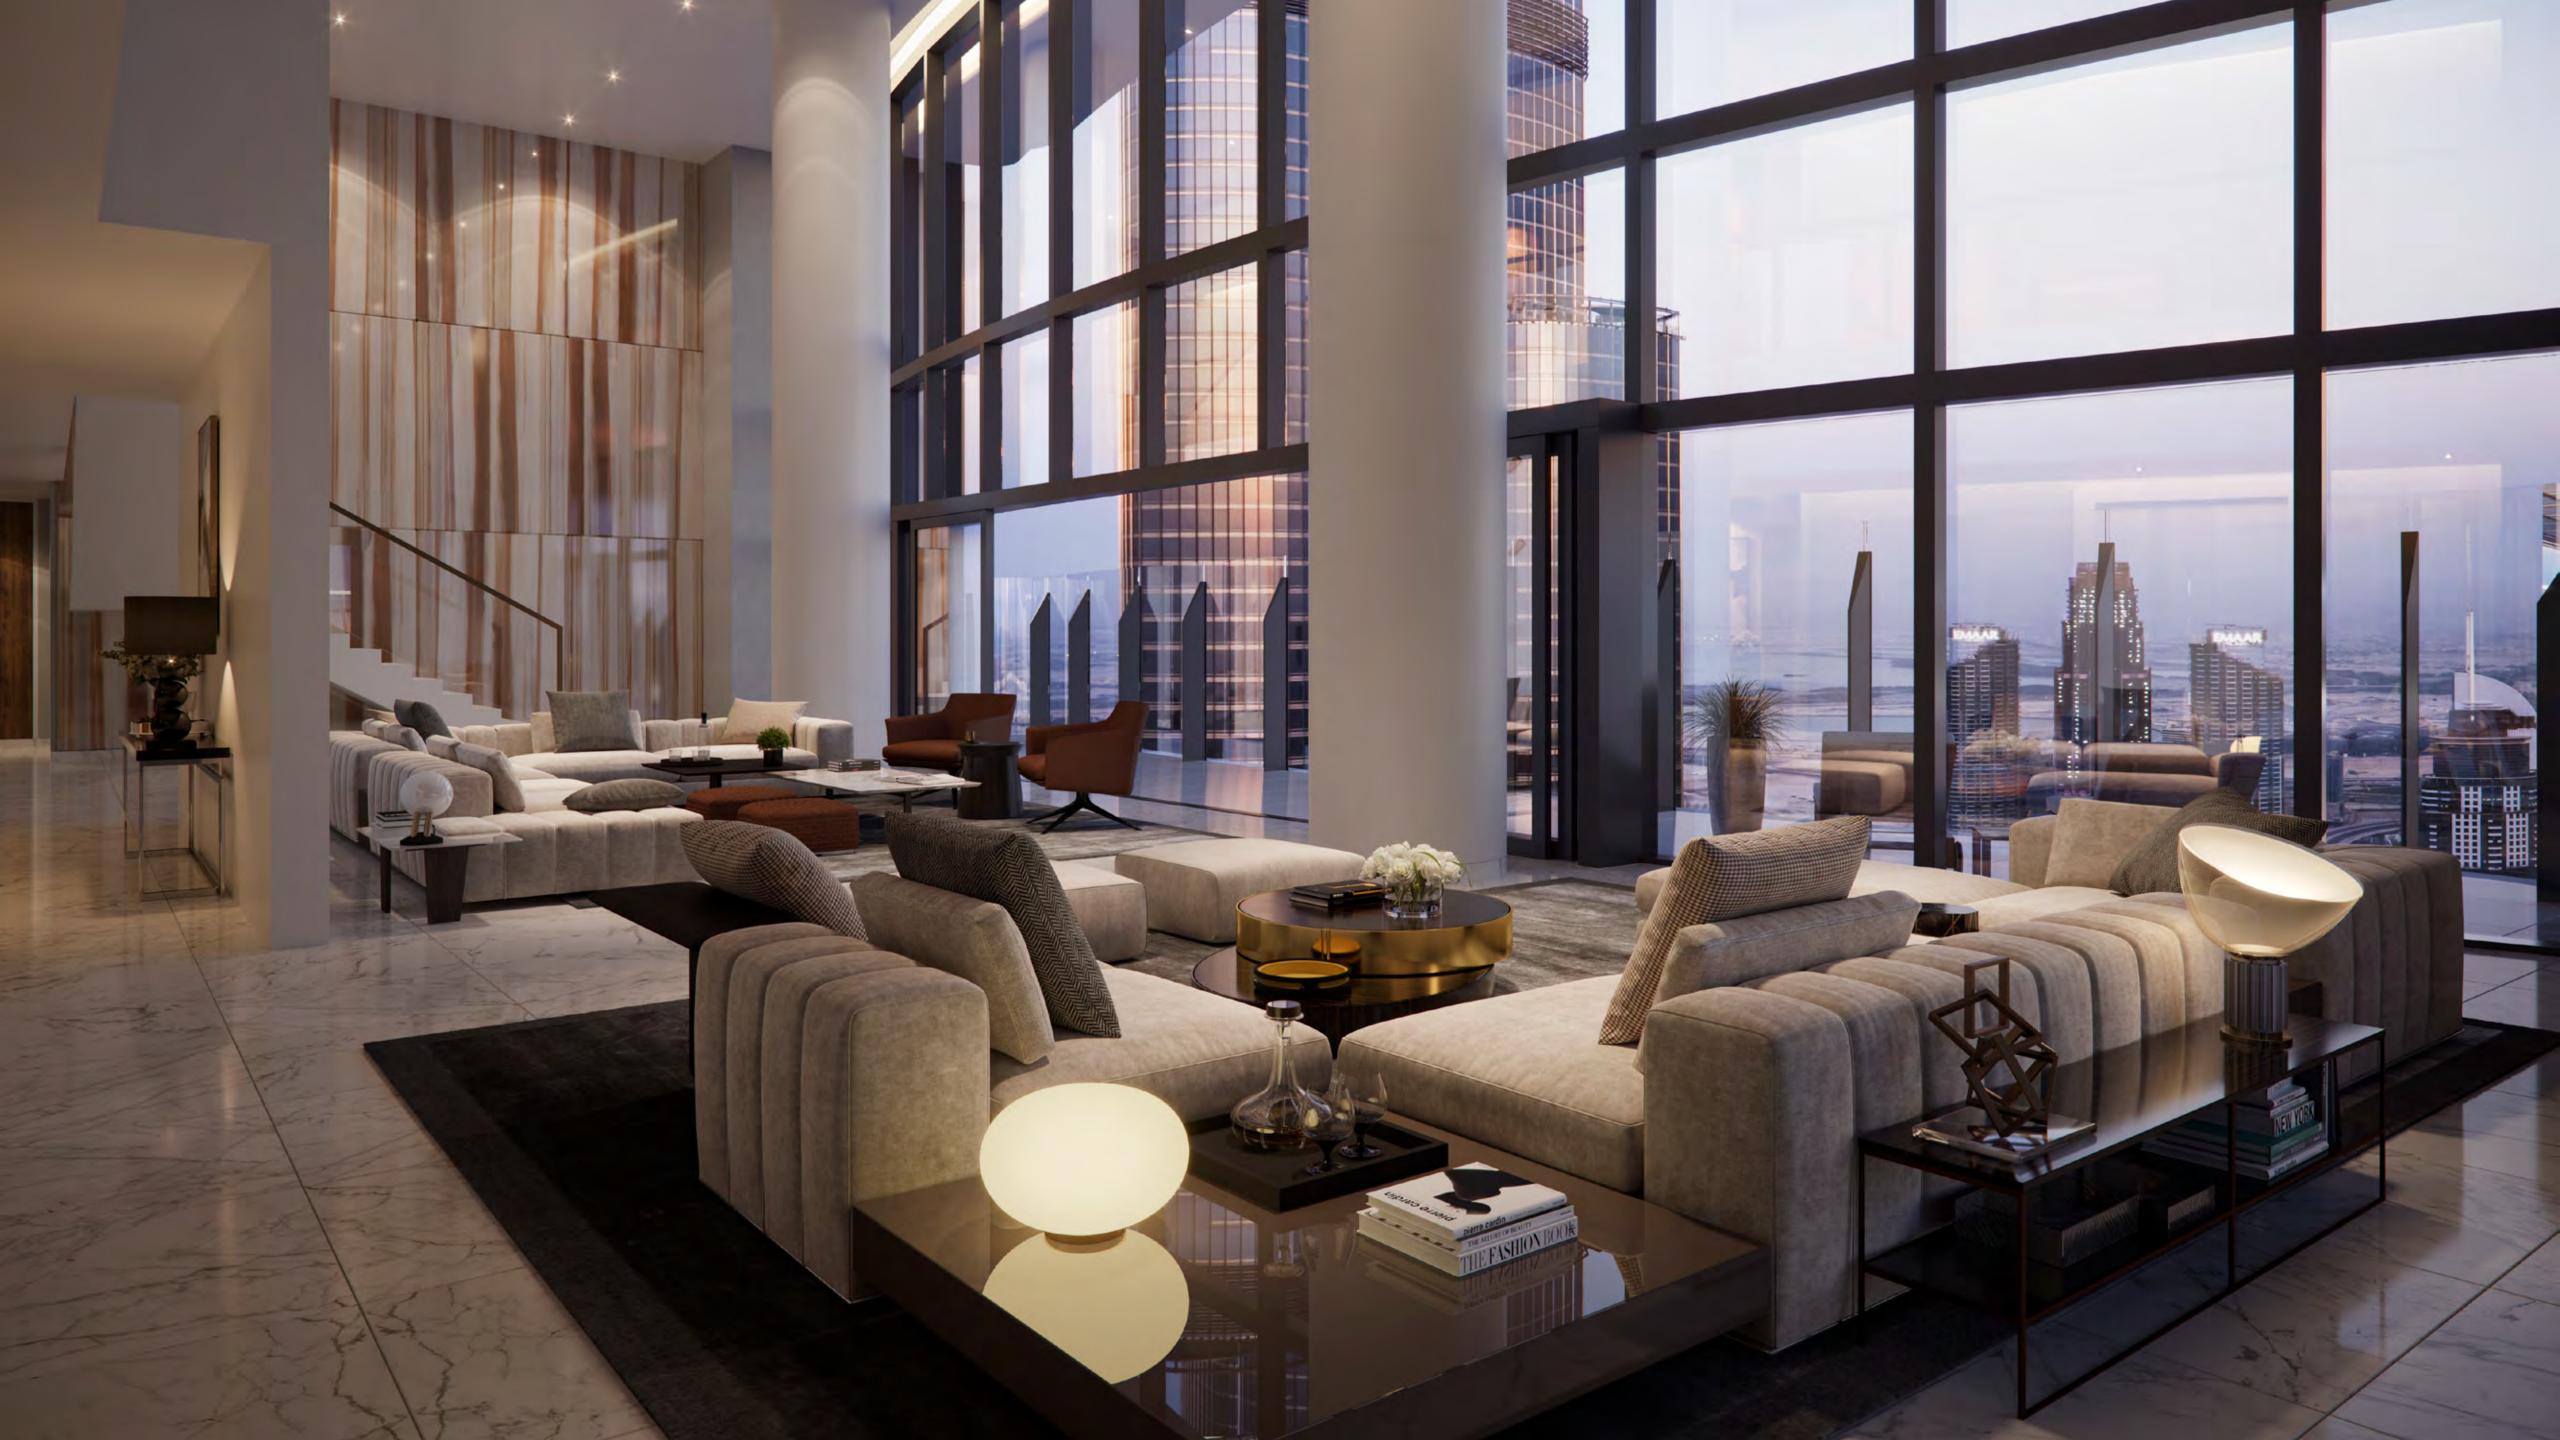

#### A THEATRICAL SPACE FOR ENTERTAINING GUESTS

The grand living room of the generously appointed II Primo duplex boasts full-height window walls with more lush Downtown Dubai vistas. The dining room area flows from the living room with enough space for a 12-seater dining table. Marble floors, ambient lighting and modern art make the whole space come together; from one Opera House into another.