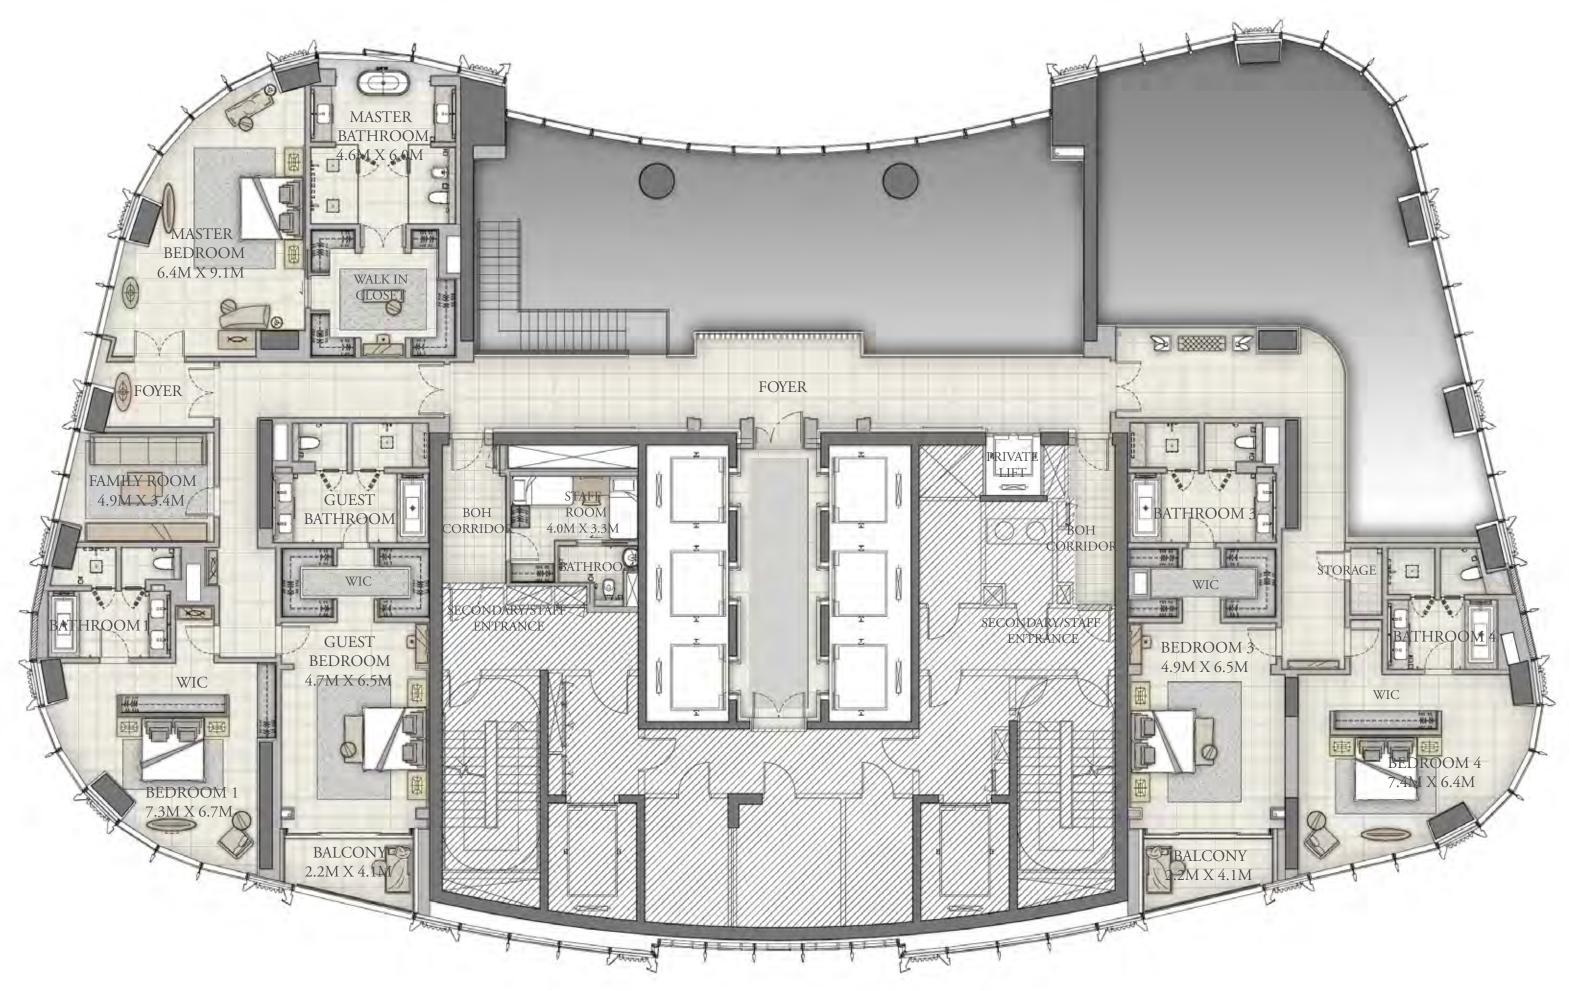

There are 4, 5 and 6 bedroom, and duplex units available, ranging from 5,253 sq ft to 11,550 sq ft occupying half or full floor. All residents of Il Primo will have access to a dedicated concierge desk in the lobby. A separate entrance for the staff will assure the smoothest traffic flow.

#### AN INCOMPARABLE LIST OF AMENITIES

Residents of Il Primo live in prime luxury, with ready access to numerous amenities. These

include a gym, cigar lounge, games room, library, movie theatre, a golf simulator, a game room and much more. Direct access to Sheikh Mohammed bin Rashid Boulevard leads to a microcosm of exceptional dining experiences

FLOOR PLANS

LEVELS 15-4 36-17 57-38