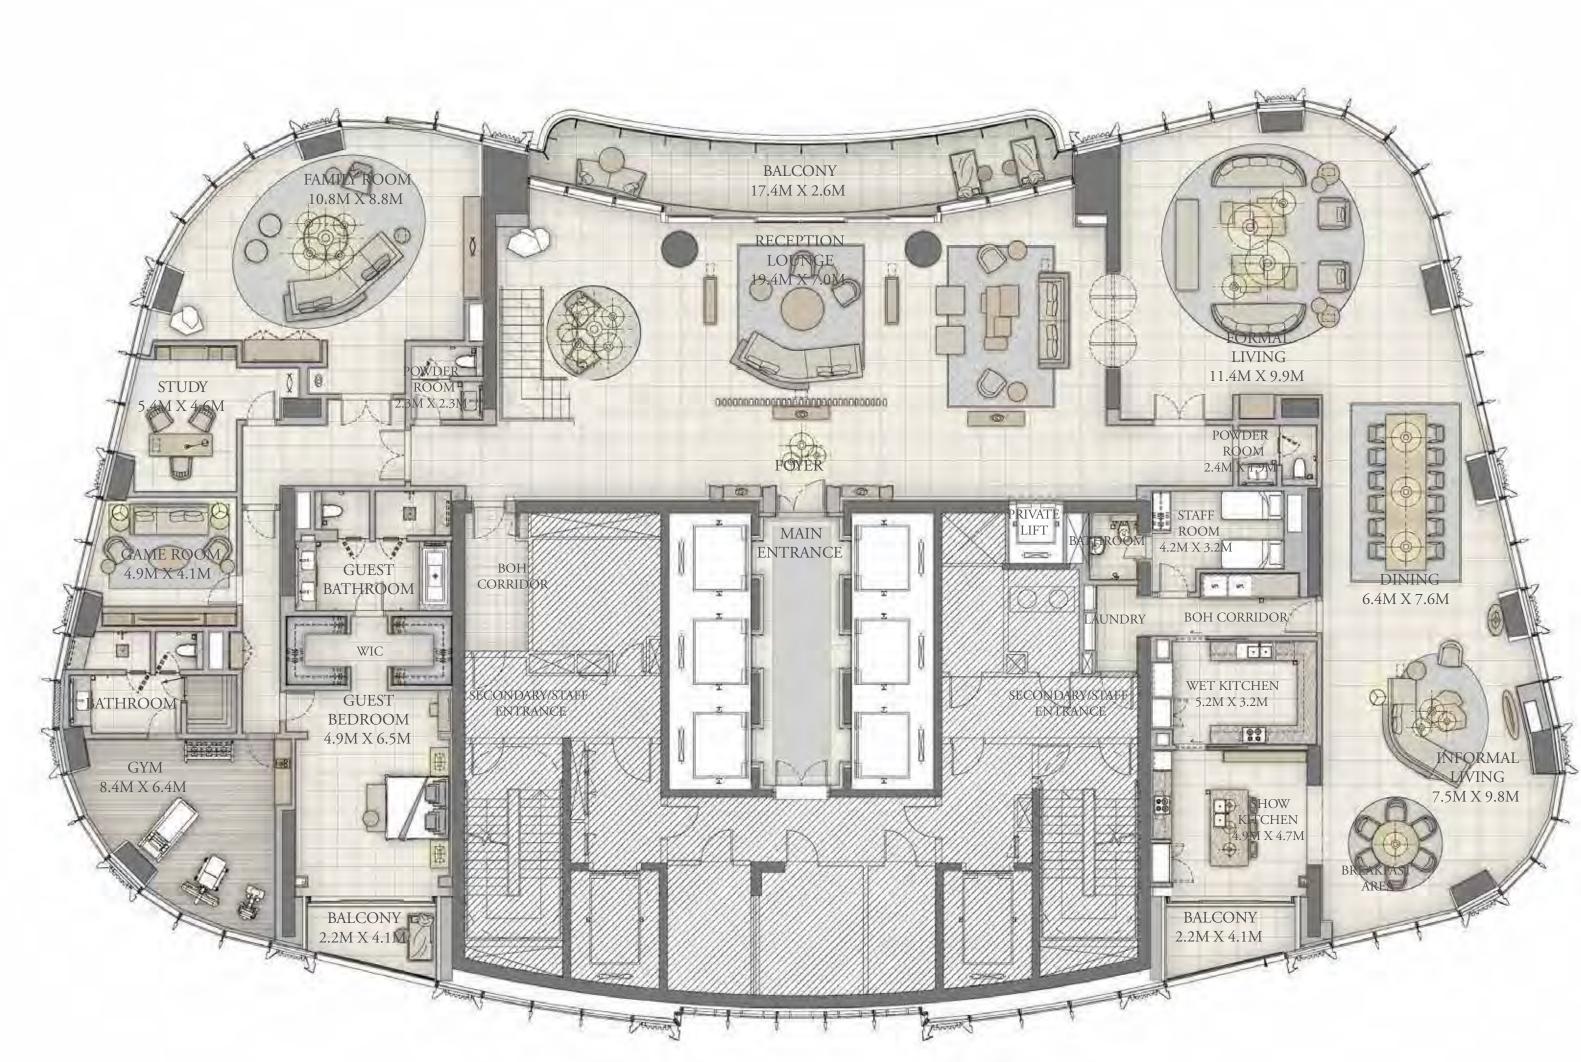

## INTRODUCING THE FIRST IN LINE ()F LUXURY DUPLEXES

#### A THEATRICAL SPACE FOR ENTERTAINING GUESTS

The grand living room of the generously appointed II Primo duplex boasts full-height window walls with more lush Downtown Dubai vistas. The dining room area flows from the living room with enough space for a 12-seater dining table. Marble floors, ambient lighting and modern art make the whole space come together; from one Opera House into another.

#### A HOME SPA WITH BREATHTAKING VIEWS

Experience the true meaning of opulence in the glamorous yet timeless setting of the Il Primo luxury duplex. Enjoy a true piece of art as your bathroom's centrepiece as you take in the spectacular views.

#### A MASTER BEDROOM As a work of art

The master bedroom of the duplex is an elegant enveloping space perfectly complementing the inspired touches of The Opera District. The room abounds in neutral tones that accentuate the architectural detailing and ambient lighting. The classic layout enables a natural flow of traffic throughout the room.