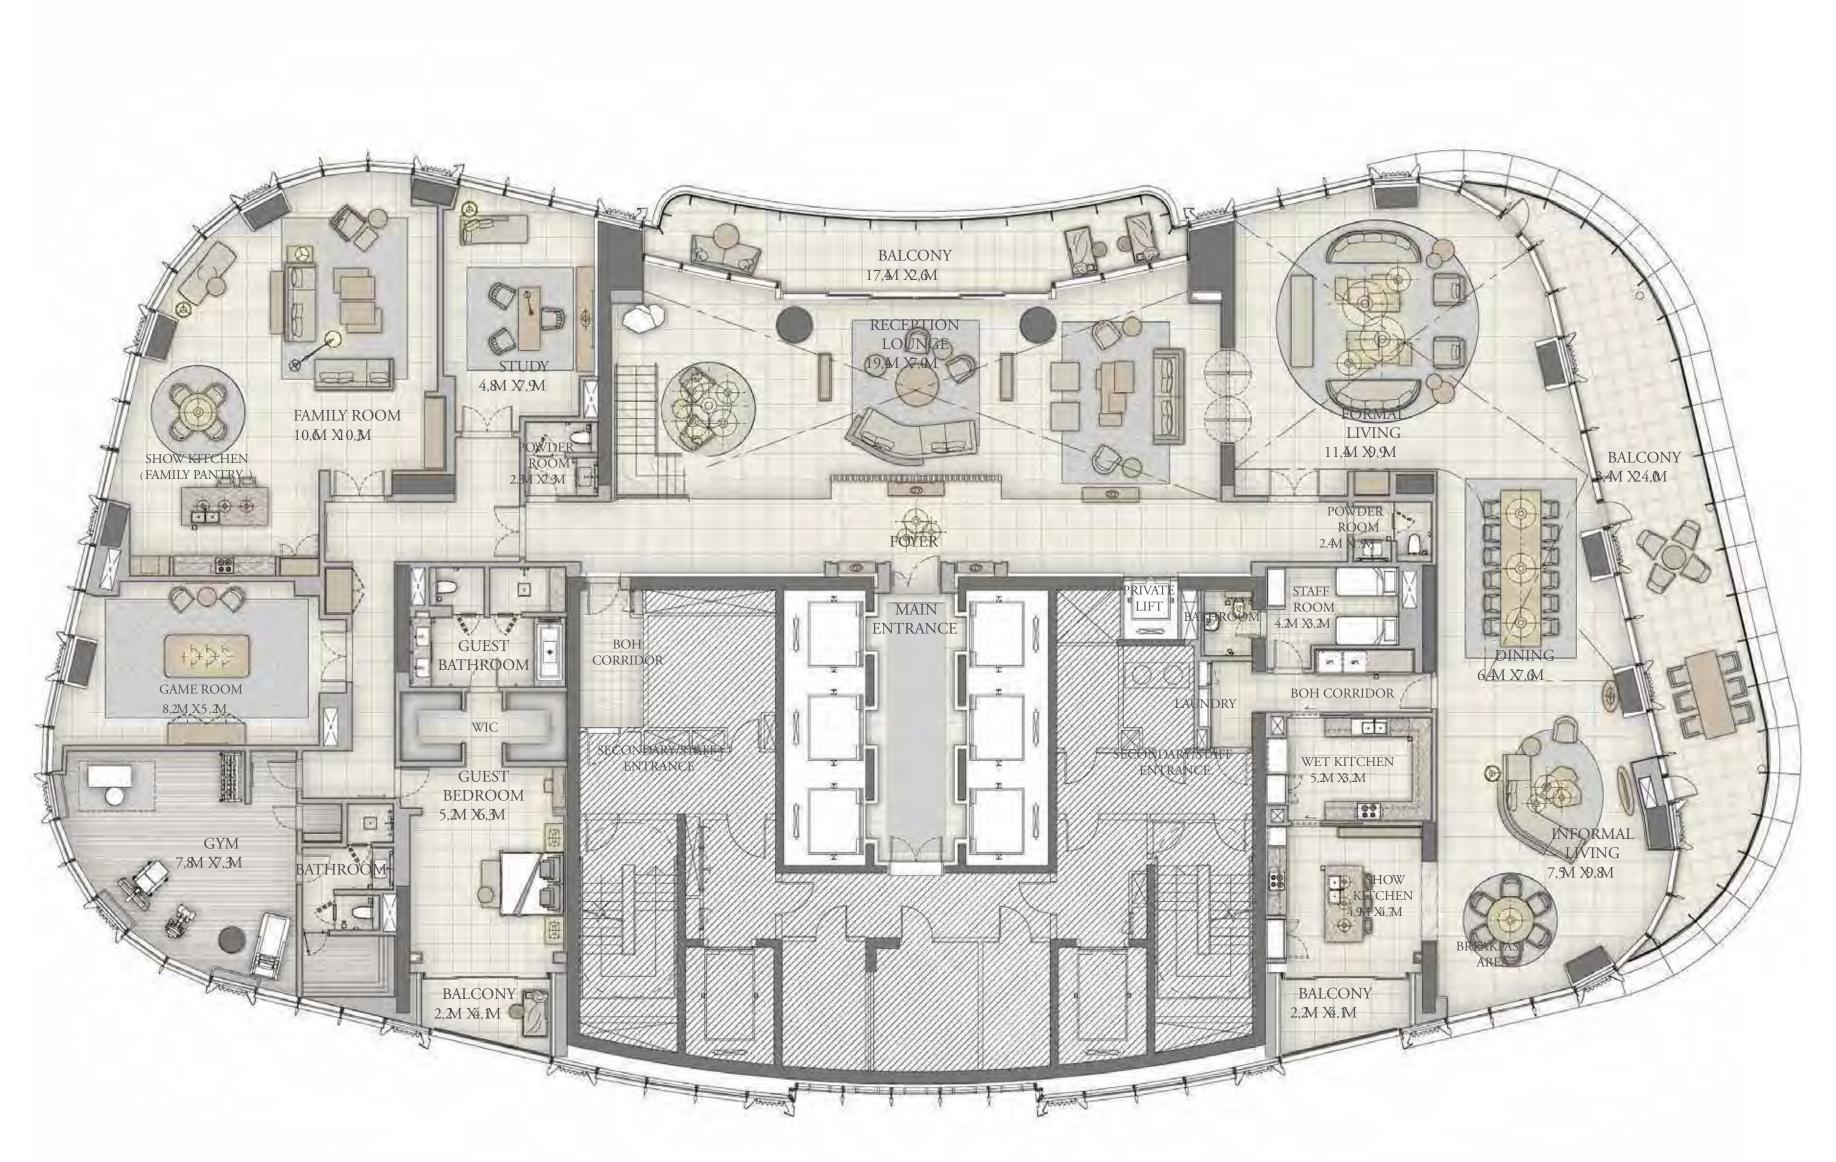

There are 4, 5 and 6 bedroom, and duplex units available, ranging from 5,253 sq ft to 11,550 sq ft occupying half or full floor. All residents of Il Primo will have access to a dedicated concierge desk in the lobby. A separate entrance for the staff will assure the smoothest traffic flow.

#### AN INCOMPARABLE LIST OF AMENITIES

Residents of Il Primo live in prime luxury, with ready access to numerous amenities. These

include a gym, cigar lounge, games room, library, movie theatre, a golf simulator, a game room and much more. Direct access to Sheikh Mohammed bin Rashid Boulevard leads to a microcosm of exceptional dining experiences

### THE MOST PRESTIGIOUS PRIVATE POOLS

A podium of amenities, on-site dining and retail destinations guarantees your absolute comfort and ease. Enjoy relaxing in an infinity pool right at the foot of the iconic Burj Khalifa and take in the spellbinding views.

FLOOR PLANS

LEVELS 15-4 36-17 57-38