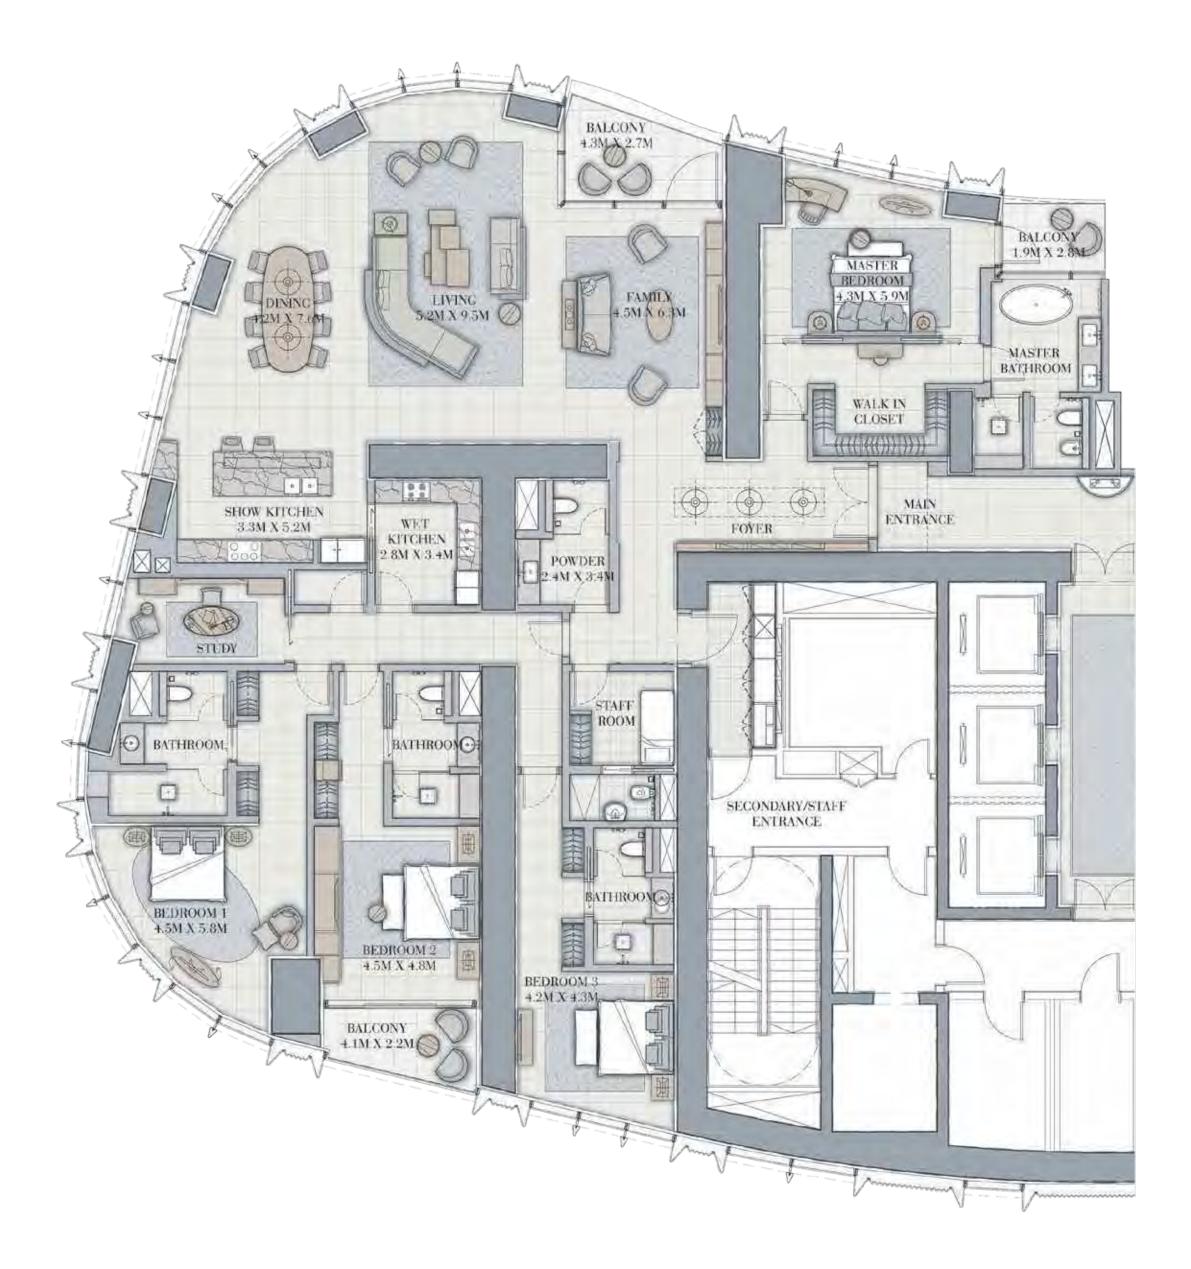

#### 4 BEDROOM

UNIT 1

| SUITE AREA   | 4,587.14 SQ.FT. | 462.16 SQ.M. |
|--------------|-----------------|--------------|
| BALCONY AREA | 237.23 SQ.FT.   | 22.04 SQ.M.  |
| TOTAL AREA   | 5,211.88 SQ.FT. | 484.20 SQ.M. |

FLOOR PLAN 1. All dimensions are in imperial and metric, and measured from finish to finish excluding construction tolerances. 2. All materials, dimensions, and drawings are approximate only. 3. Information is subject to change without notice, at developer's absolute discretion. 4. Actual area may vary from the stated area. 5. Drawings not to scale. 6. All images used are for illustrative purposes only and do not represent the actual size, features, specifications, fittings, and furnishings. 7. The developer reserves the right to make revisions / alterations, at it's absolute discretion, without any liability whatsoever.