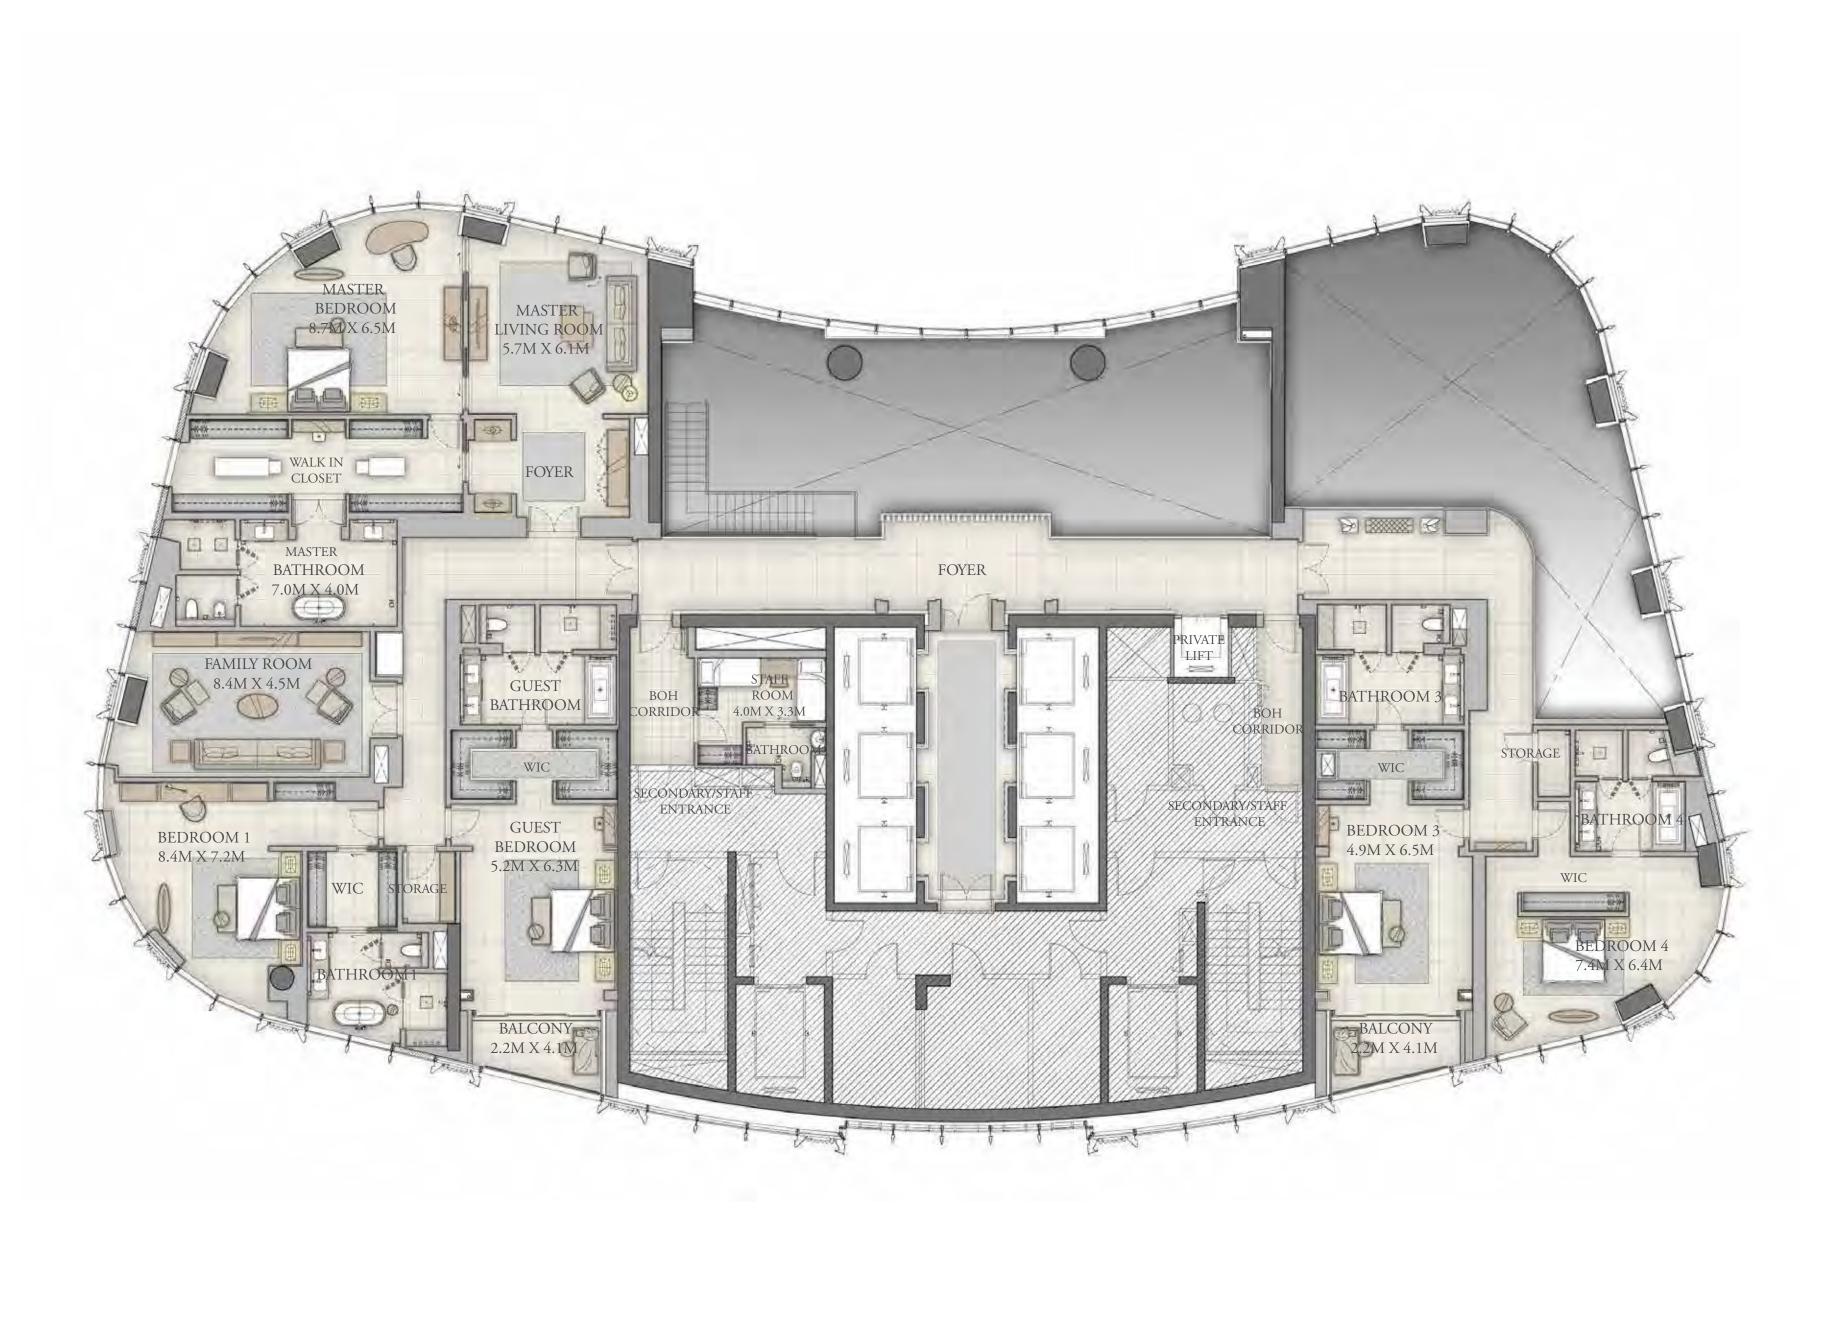

There are 4, 5 and 6 bedroom, and duplex units available, ranging from 5,253 sq ft to 11,550 sq ft occupying half or full floor. All residents of Il Primo will have access to a dedicated concierge desk in the lobby. A separate entrance for the staff will assure the smoothest traffic flow.

## INTRODUCING THE FIRST IN LINE ()F LUXURY DUPLEXES

#### A THEATRICAL SPACE FOR ENTERTAINING GUESTS

The grand living room of the generously appointed II Primo duplex boasts full-height window walls with more lush Downtown Dubai vistas. The dining room area flows from the living room with enough space for a 12-seater dining table. Marble floors, ambient lighting and modern art make the whole space come together; from one Opera House into another.

#### A HOME SPA WITH BREATHTAKING VIEWS

Experience the true meaning of opulence in the glamorous yet timeless setting of the Il Primo luxury duplex. Enjoy a true piece of art as your bathroom's centrepiece as you take in the spectacular views.

#### A MASTER BEDROOM As a work of art

The master bedroom of the duplex is an elegant enveloping space perfectly complementing the inspired touches of The Opera District. The room abounds in neutral tones that accentuate the architectural detailing and ambient lighting. The classic layout enables a natural flow of traffic throughout the room.