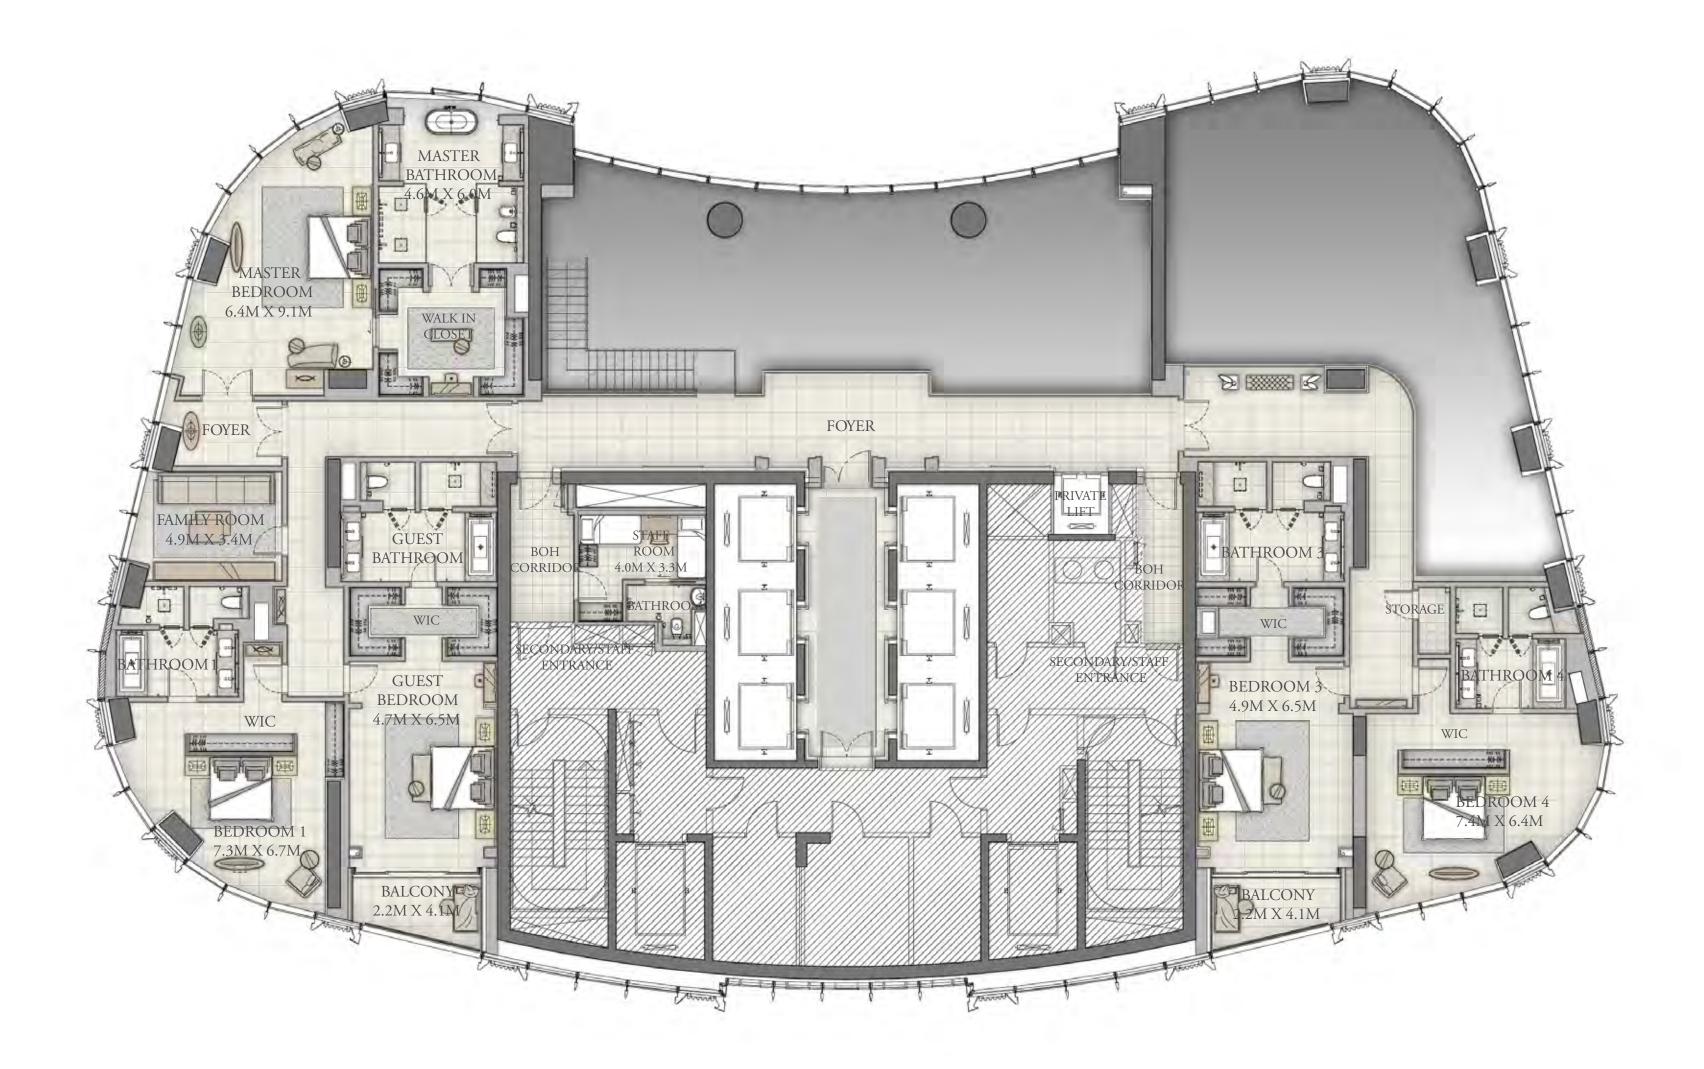

#### 6 BEDROOM

| SUITE AREA   | 9,807.00 SQ.FT.  | 911.10 SQ.M.   |
|--------------|------------------|----------------|
| BALCONY AREA | 1,422.00 SQ.FT.  | 132.11 SQ.M.   |
| TOTAL AREA   | 11,229.00 SQ.FT. | 1,043.21 SQ.M. |

FLOOR PLAN 1. All dimensions are in imperial and metric, and measured from finish to finish excluding construction tolerances. 2. All materials, dimensions, and drawings are approximate only. 3. Information is subject to change without notice, at developer's absolute discretion. 4. Actual area may vary from the stated area. 5. Drawings not to scale. 6. All images used are for illustrative purposes only and do not represent the actual size, features, specifications, fittings, and furnishings. 7. The developer reserves the right to make revisions / alterations, at it's absolute discretion, without any liability whatsoever.