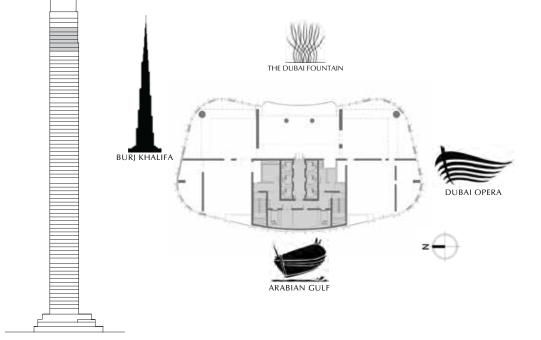

#### THE MOST PRESTIGIOUS 2 SQ KM IN DUBAI

Emaar's flagship project, Downtown Dubai spills over a bustling 2 square kilometres; home to the world's tallest tower, the world's largest retail & entertainment destination and the world's tallest performing fountain. The vibrant area's latest addition is The Opera District, the only cultural and entertainment hub of its magnitude in the region. Providing the ultimate metropolitan lifestyle abounding with world-class landmarks, entertainment and glamour, Downtown Dubai is a true heart of the emirate.

#### WHERE LIFE ALWAYS HITS A HIGH NOTE

Il Primo is located in the middle of Downtown Dubai's Opera District, the flourishing cultural centre nestling the magnificent Dubai Opera. The 2000-seat performance arts centre showcases electrifying performances yearround, including musicals, concerts, opera, ballet and much more. Its architecture is styled on the classic wooden dhows.

#### THE ULTIMATE CENTRAL CITY LIFESTYLE

Il Primo's spectacular location assures residents are only steps away from Burj Khalifa, The Dubai Mall, Souk Al Bahar, the vibrant Sheikh Mohammed bin Rashid Boulevard and numerous iconic venues gathered in one place. With proximity to major roads and the Dubai Metro, the whole city is within easy reach.