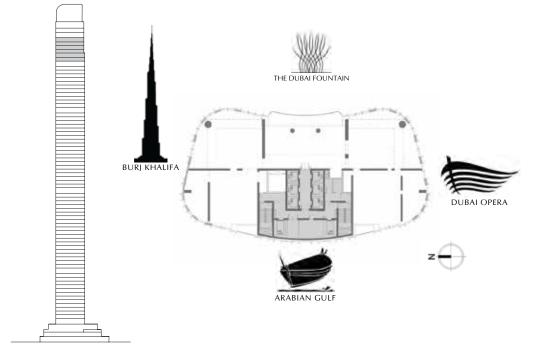

#### BURJ

#### KHALIFA

The world's tallest building

#### THE DUBAI

#### FOUNTAIN

The world's largest choreographed fountain system

#### THE DUBAI

OPERA2000 seat multi-format venue

THE DUBAI MALL The world's largest retail

& entertainment destination

#### BURJ KHALIFA LAKE 30-acre man-made lake

#### SOUK AL BAHAR Luxury Arabian market

10

#### MINUTES

to Dubai Int'l Airport

5 MINUTES to Dubai International Financial Centre (DIFC)