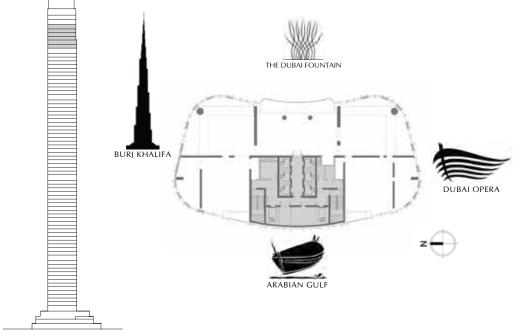

#### BURJ

#### KHALIFA

The world's tallest building

#### THE DUBAI

#### FOUNTAIN

The world's largest choreographed fountain system

#### THE DUBAI

OPERA2000 seat multi-format venue

THE DUBAI MALL The world's largest retail

& entertainment destination

#### BURJ KHALIFA LAKE 30-acre man-made lake

#### SOUK AL BAHAR Luxury Arabian market

10

#### MINUTES

to Dubai Int'l Airport

5 MINUTES to Dubai International Financial Centre (DIFC)