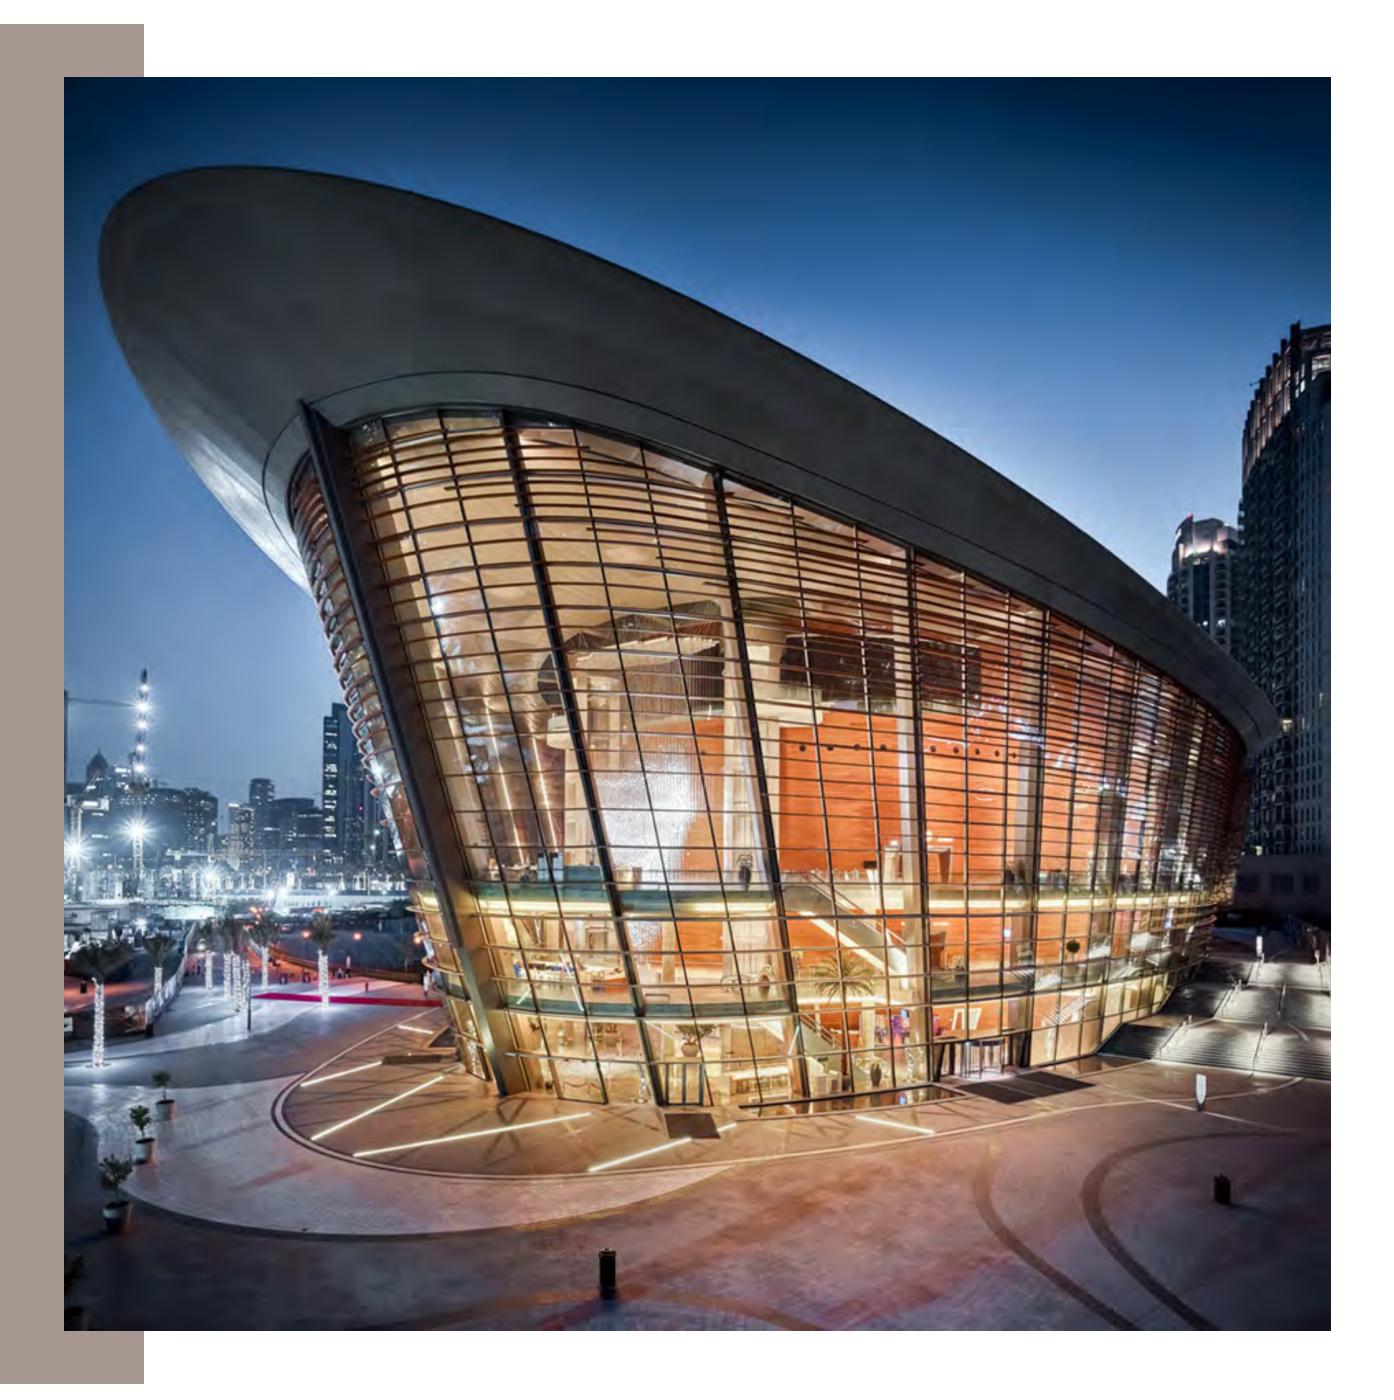

#### WHERE LIFE ALWAYS HITS A HIGH NOTE

Il Primo is located in the middle of Downtown Dubai's Opera District, the flourishing cultural centre nestling the magnificent Dubai Opera. The 2000-seat performance arts centre showcases electrifying performances yearround, including musicals, concerts, opera, ballet and much more. Its architecture is styled on the classic wooden dhows.

#### PURE BEAUTY & LEGENDARY ENTERTAINMENT

With everything from the sophisticated Dubai Opera, to the many charms of the vibrant Sheikh Mohammad bin Rashid Boulevard, Downtown Dubai is designed for those who refuse to settle for anything less than living life to the full and in legendary surroundings.