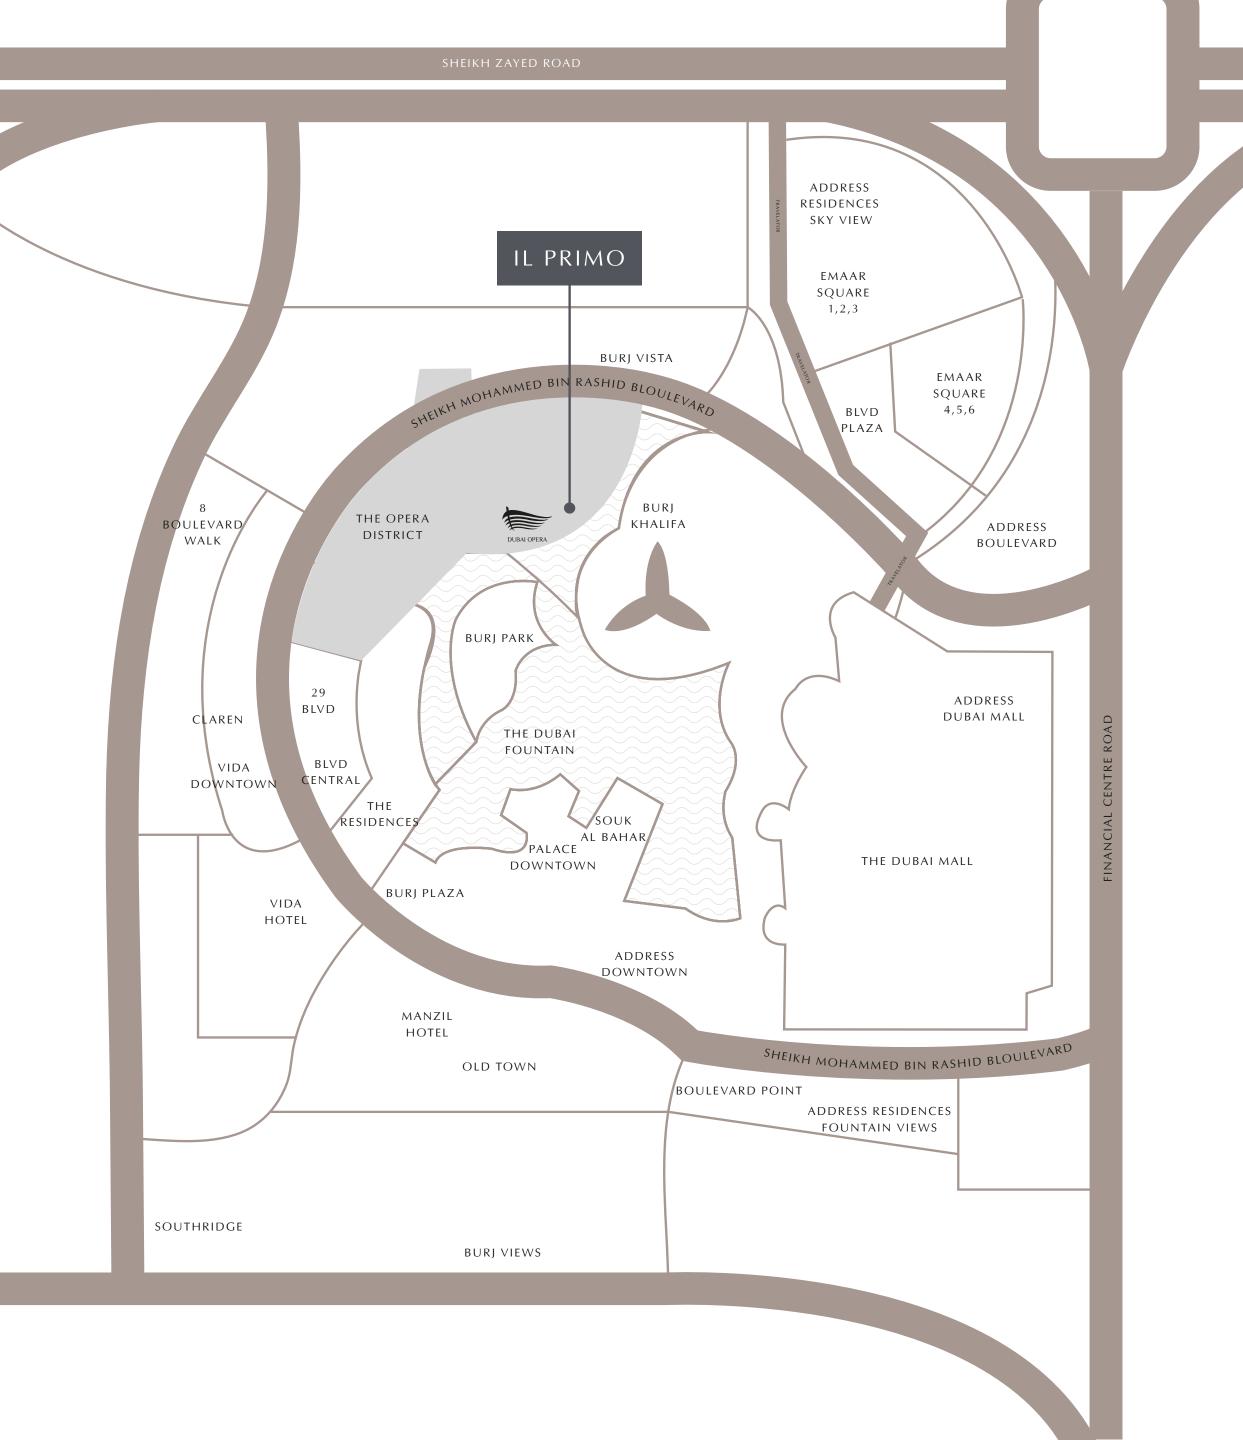

#### WHERE LIFE ALWAYS HITS A HIGH NOTE

Il Primo is located in the middle of Downtown Dubai's Opera District, the flourishing cultural centre nestling the magnificent Dubai Opera. The 2000-seat performance arts centre showcases electrifying performances yearround, including musicals, concerts, opera, ballet and much more. Its architecture is styled on the classic wooden dhows.

#### THE ULTIMATE CENTRAL CITY LIFESTYLE

Il Primo's spectacular location assures residents are only steps away from Burj Khalifa, The Dubai Mall, Souk Al Bahar, the vibrant Sheikh Mohammed bin Rashid Boulevard and numerous iconic venues gathered in one place. With proximity to major roads and the Dubai Metro, the whole city is within easy reach.