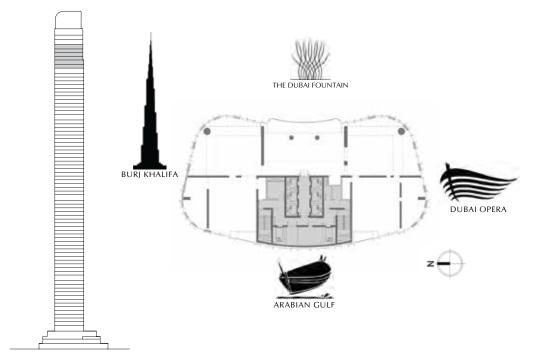

#### THE MOST PRESTIGIOUS 2 SQ KM IN DUBAI

Emaar's flagship project, Downtown Dubai spills over a bustling 2 square kilometres; home to the world's tallest tower, the world's largest retail & entertainment destination and the world's tallest performing fountain. The vibrant area's latest addition is The Opera District, the only cultural and entertainment hub of its magnitude in the region. Providing the ultimate metropolitan lifestyle abounding with world-class landmarks, entertainment and glamour, Downtown Dubai is a true heart of the emirate.

#### BURJ

#### KHALIFA

The world's tallest building

#### THE DUBAI

#### FOUNTAIN

The world's largest choreographed fountain system

#### THE DUBAI

OPERA2000 seat multi-format venue

THE DUBAI MALL The world's largest retail

& entertainment destination

#### BURJ KHALIFA LAKE 30-acre man-made lake

#### SOUK AL BAHAR Luxury Arabian market

10

#### MINUTES

to Dubai Int'l Airport

5 MINUTES to Dubai International Financial Centre (DIFC)