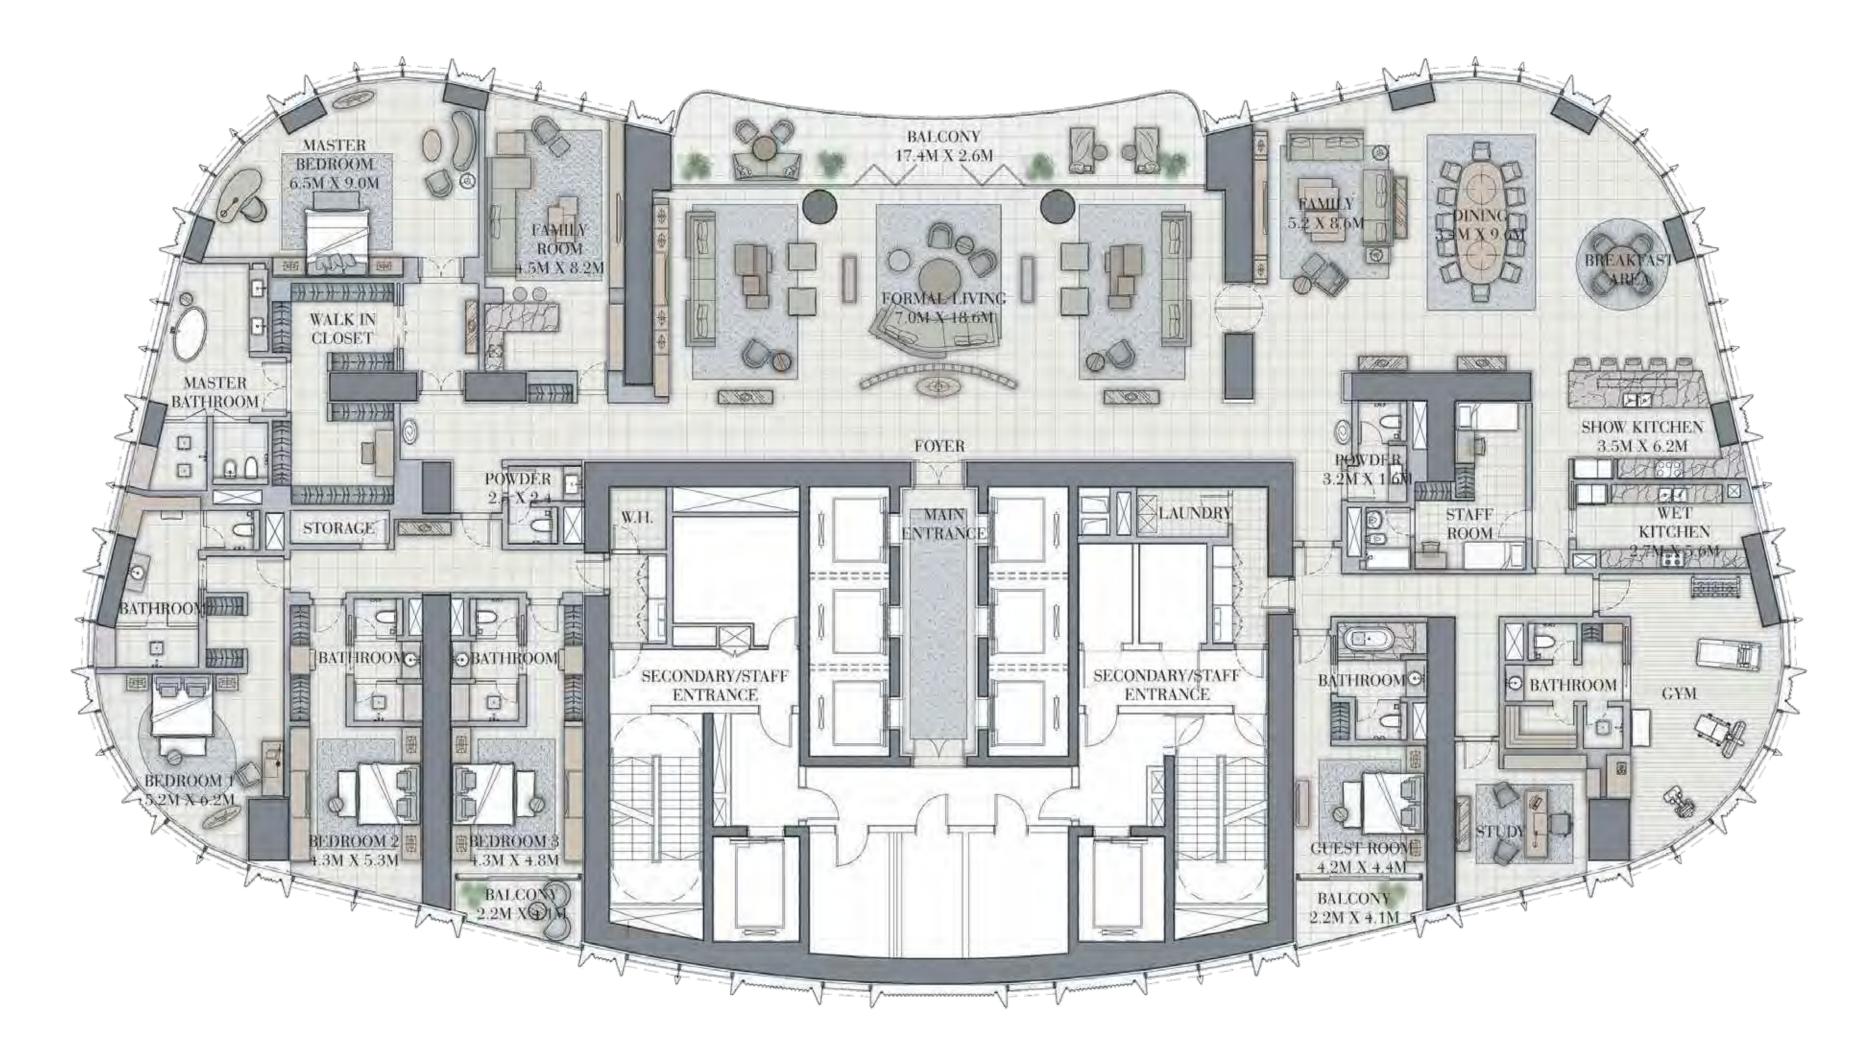

#### 6 BEDROOM

| SUITE AREA   | 9,807.00 SQ.FT.  | 911.10 SQ.M.   |
|--------------|------------------|----------------|
| BALCONY AREA | 1,422.00 SQ.FT.  | 132.11 SQ.M.   |
| TOTAL AREA   | 11,229.00 SQ.FT. | 1,043.21 SQ.M. |

FLOOR PLAN 1. All dimensions are in imperial and metric, and measured from finish to finish excluding construction tolerances. 2. All materials, dimensions, and drawings are approximate only. 3. Information is subject to change without notice, at developer's absolute discretion. 4. Actual area may vary from the stated area. 5. Drawings not to scale. 6. All images used are for illustrative purposes only and do not represent the actual size, features, specifications, fittings, and furnishings. 7. The developer reserves the right to make revisions / alterations, at it's absolute discretion, without any liability whatsoever.