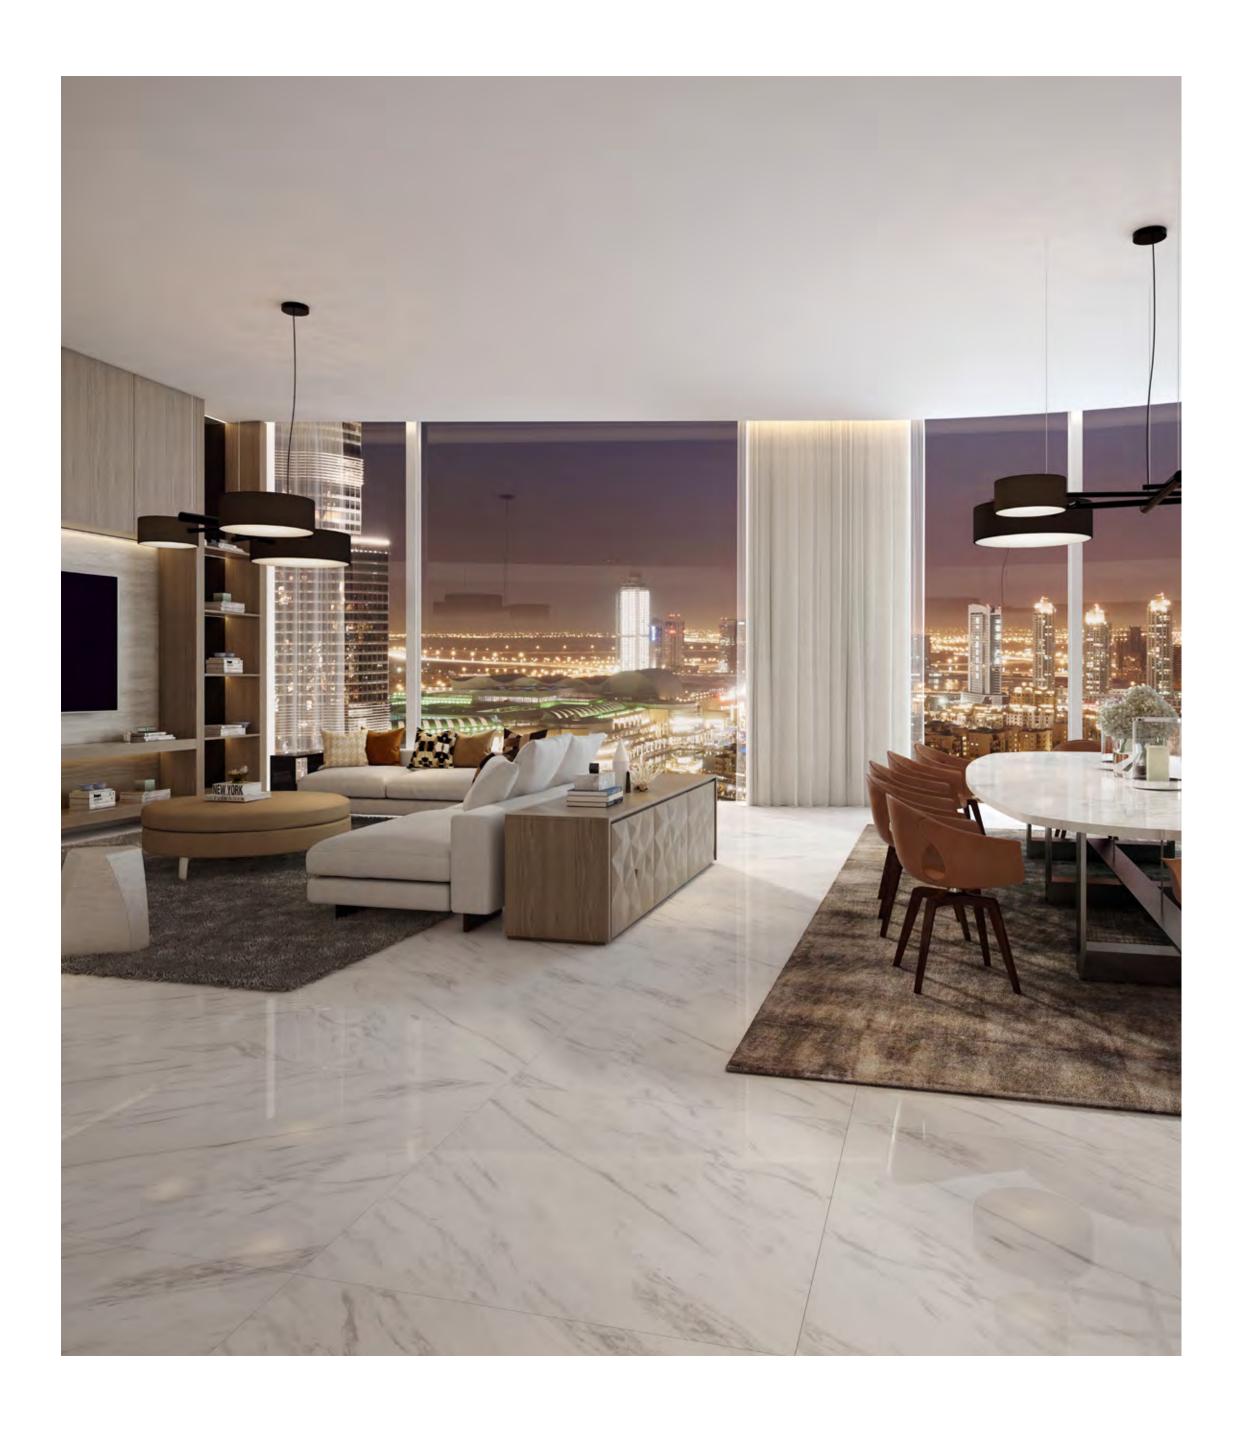

#### AN UNPRECEDENTED Level of glamour

The generous living room at Il Primo is a gorgeous place for entertaining, dining or simply soaking in the views over Dubai's ever astounding Burj Khalifa. Full-height window walls cast views across Downtown Dubai and the city beyond.

#### STRIKING FORM, EXCEPTIONAL FUNCTION

The epitome of style and contemporary class, the interiors of Il Primo are tastefully designed and crafted. With marble features, sleek wooden elements and superior finishes, every corner of your home will exude refined elegance.

#### ROOMS COVERED In marble

The white marble floors with delicate grey veins complete the stunning and timeless interiors. The design draws inspiration from the luxuriously appointed building exterior, largerthan-life and theatrical, to rival ts surroundings.