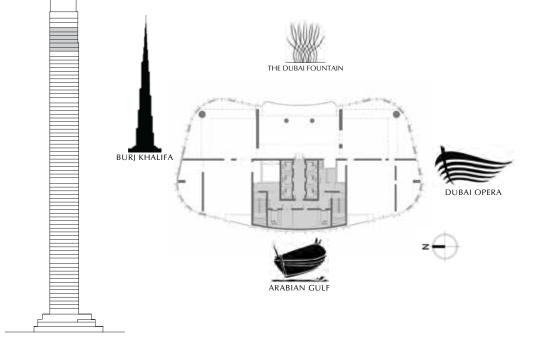

#### THE MOST PRESTIGIOUS 2 SQ KM IN DUBAI

Emaar's flagship project, Downtown Dubai spills over a bustling 2 square kilometres; home to the world's tallest tower, the world's largest retail & entertainment destination and the world's tallest performing fountain. The vibrant area's latest addition is The Opera District, the only cultural and entertainment hub of its magnitude in the region. Providing the ultimate metropolitan lifestyle abounding with world-class landmarks, entertainment and glamour, Downtown Dubai is a true heart of the emirate.

#### BURJ

#### KHALIFA

The world's tallest building

#### THE DUBAI

#### FOUNTAIN

The world's largest choreographed fountain system

#### THE DUBAI

OPERA2000 seat multi-format venue

THE DUBAI MALL The world's largest retail

& entertainment destination

#### BURJ KHALIFA LAKE 30-acre man-made lake

#### SOUK AL BAHAR Luxury Arabian market

10

#### MINUTES

to Dubai Int'l Airport

5 MINUTES to Dubai International Financial Centre (DIFC)