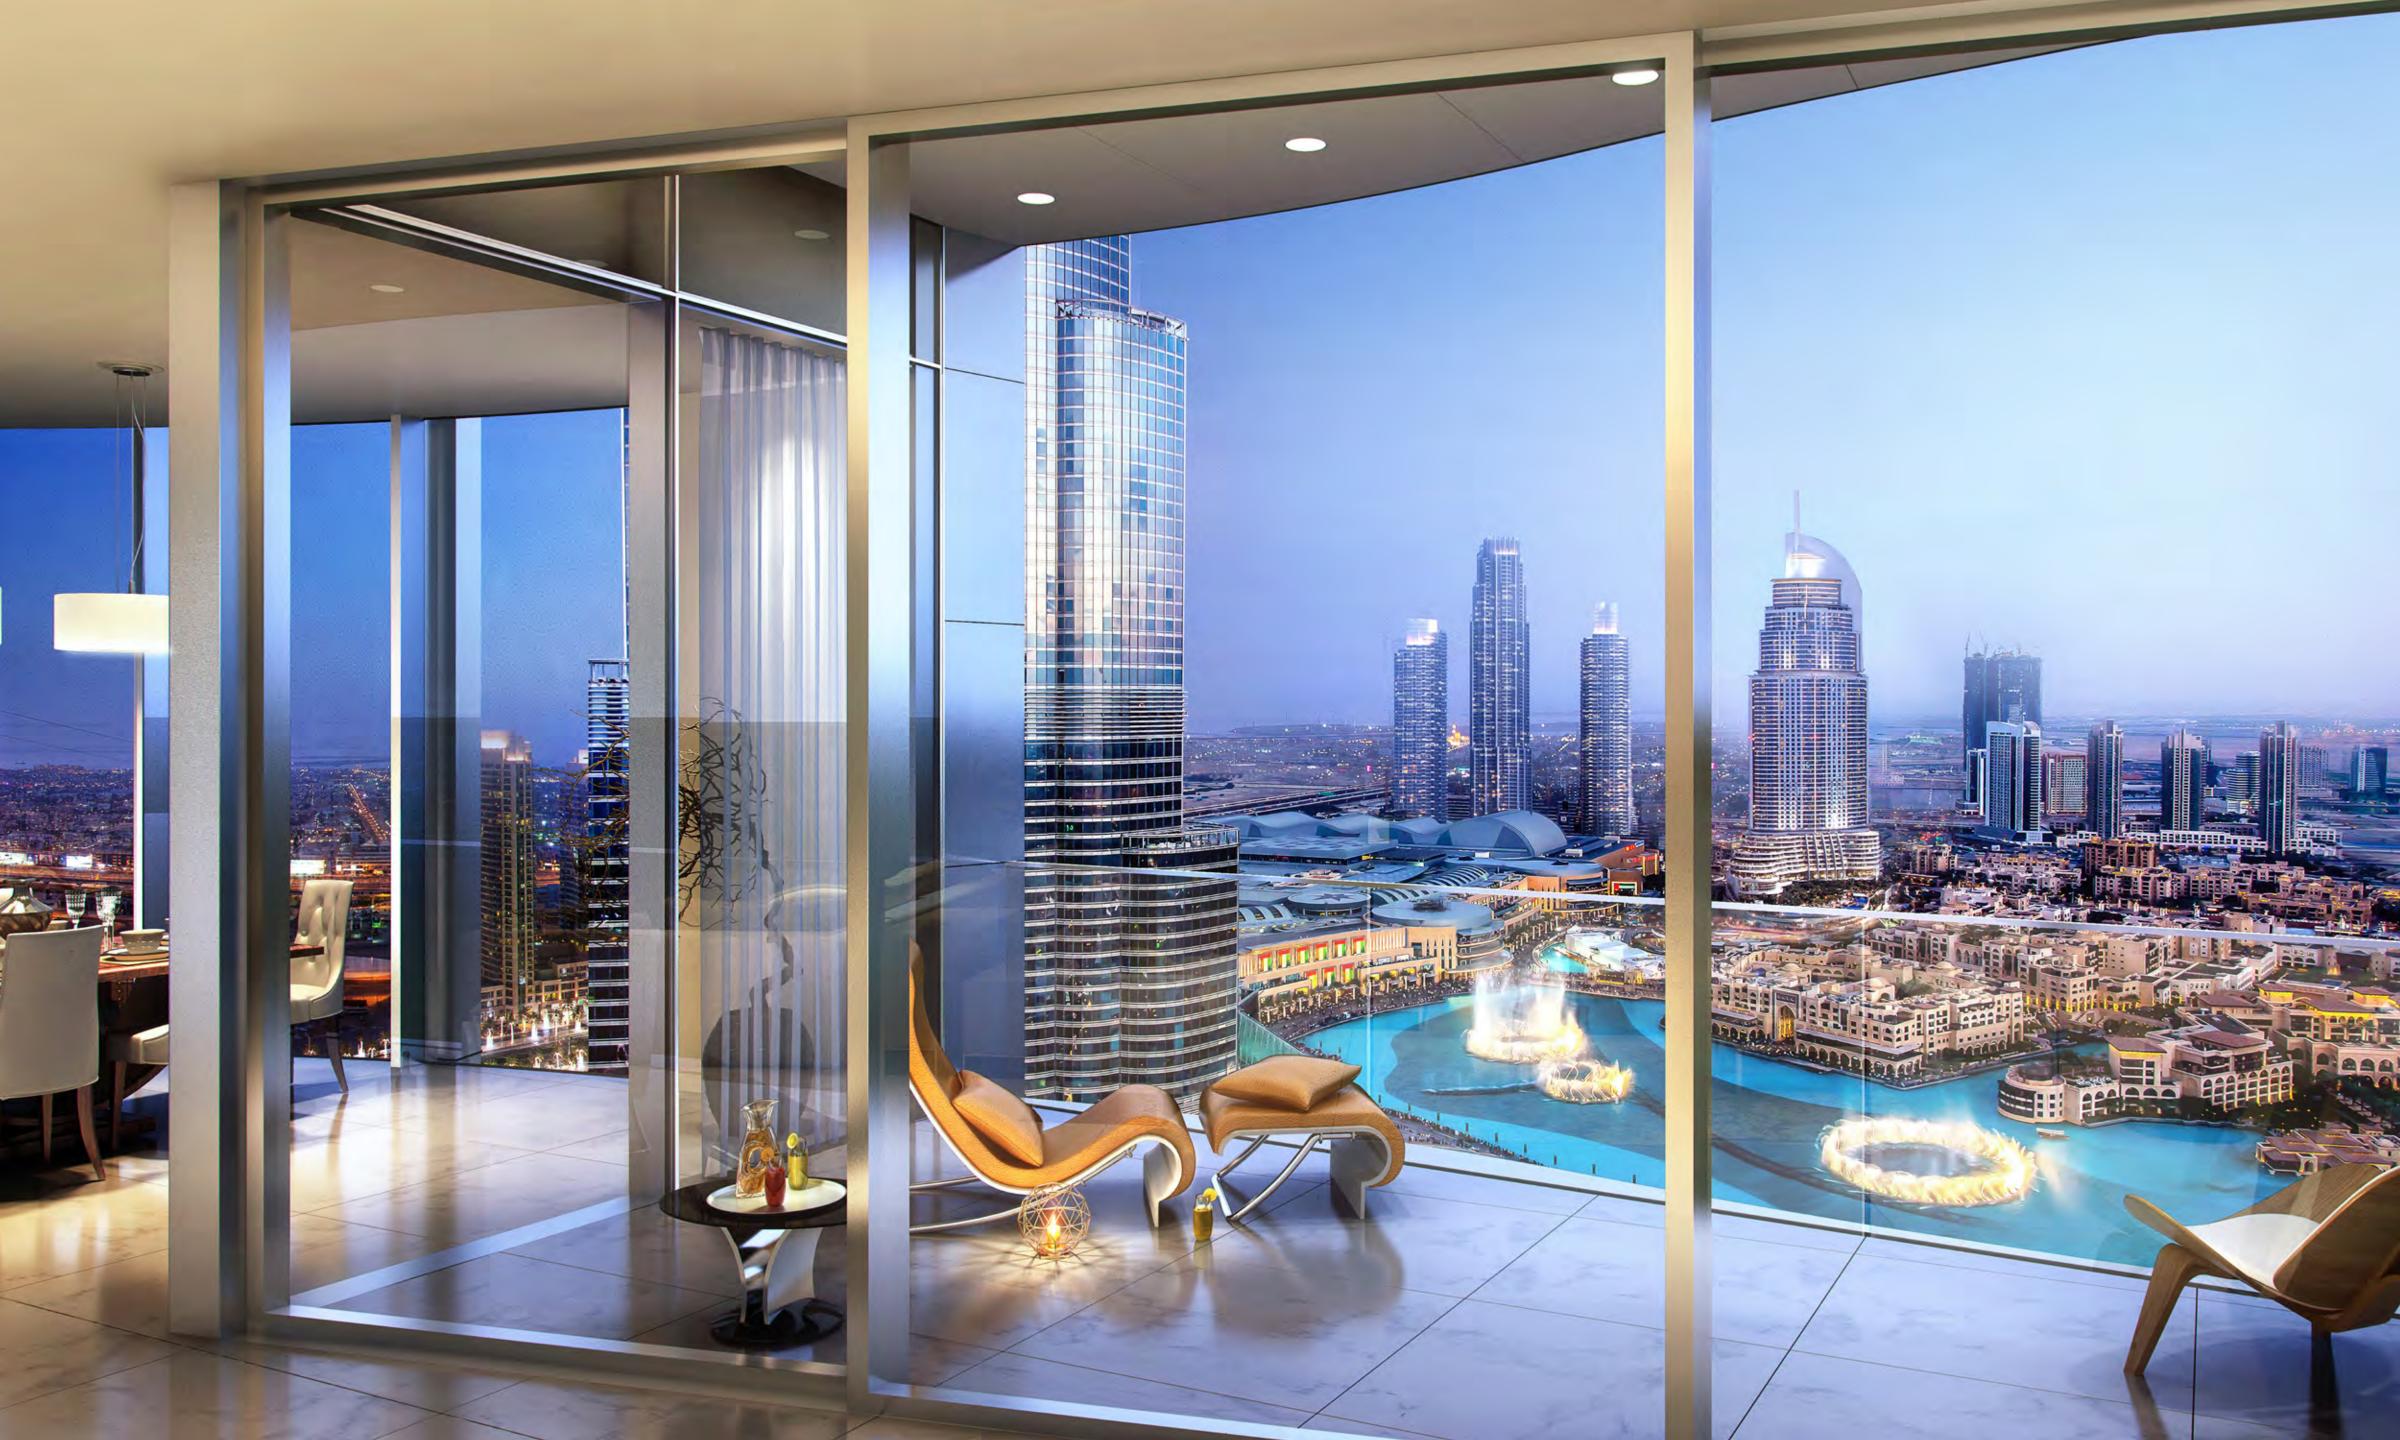

#### AN UNPRECEDENTED Level of glamour

The generous living room at Il Primo is a gorgeous place for entertaining, dining or simply soaking in the views over Dubai's ever astounding Burj Khalifa. Full-height window walls cast views across Downtown Dubai and the city beyond.

#### STRIKING FORM, EXCEPTIONAL FUNCTION

The epitome of style and contemporary class, the interiors of Il Primo are tastefully designed and crafted. With marble features, sleek wooden elements and superior finishes, every corner of your home will exude refined elegance.