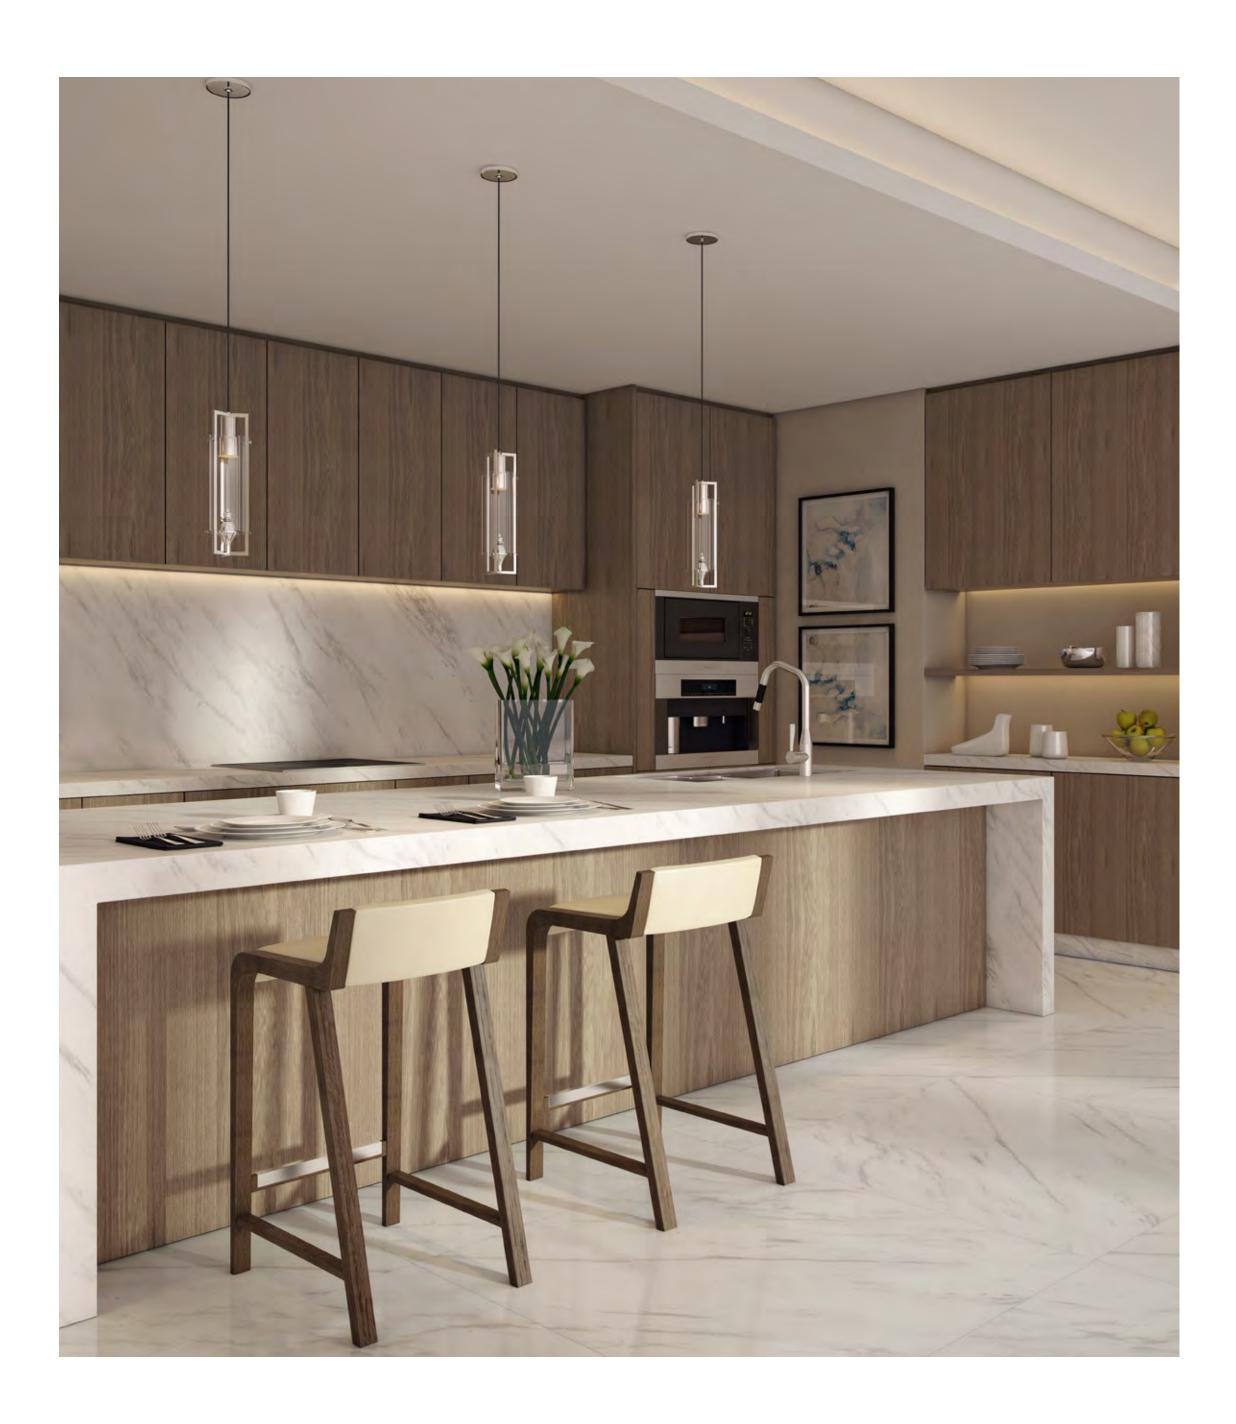

#### STRIKING FORM, EXCEPTIONAL FUNCTION

The epitome of style and contemporary class, the interiors of Il Primo are tastefully designed and crafted. With marble features, sleek wooden elements and superior finishes, every corner of your home will exude refined elegance.

#### ROOMS COVERED In marble

The white marble floors with delicate grey veins complete the stunning and timeless interiors. The design draws inspiration from the luxuriously appointed building exterior, largerthan-life and theatrical, to rival ts surroundings.