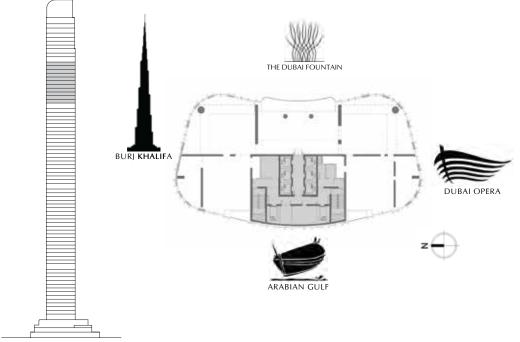

#### THE MOST PRESTIGIOUS 2 SQ KM IN DUBAI

Emaar's flagship project, Downtown Dubai spills over a bustling 2 square kilometres; home to the world's tallest tower, the world's largest retail & entertainment destination and the world's tallest performing fountain. The vibrant area's latest addition is The Opera District, the only cultural and entertainment hub of its magnitude in the region. Providing the ultimate metropolitan lifestyle abounding with world-class landmarks, entertainment and glamour, Downtown Dubai is a true heart of the emirate.

#### BURJ KHALIFA LAKE 30-acre man-made lake

#### SOUK AL BAHAR Luxury Arabian market

10

#### MINUTES

to Dubai Int'l Airport

5 MINUTES to Dubai International Financial Centre (DIFC)

#### THE ULTIMATE CENTRAL CITY LIFESTYLE

Il Primo's spectacular location assures residents are only steps away from Burj Khalifa, The Dubai Mall, Souk Al Bahar, the vibrant Sheikh Mohammed bin Rashid Boulevard and numerous iconic venues gathered in one place. With proximity to major roads and the Dubai Metro, the whole city is within easy reach.