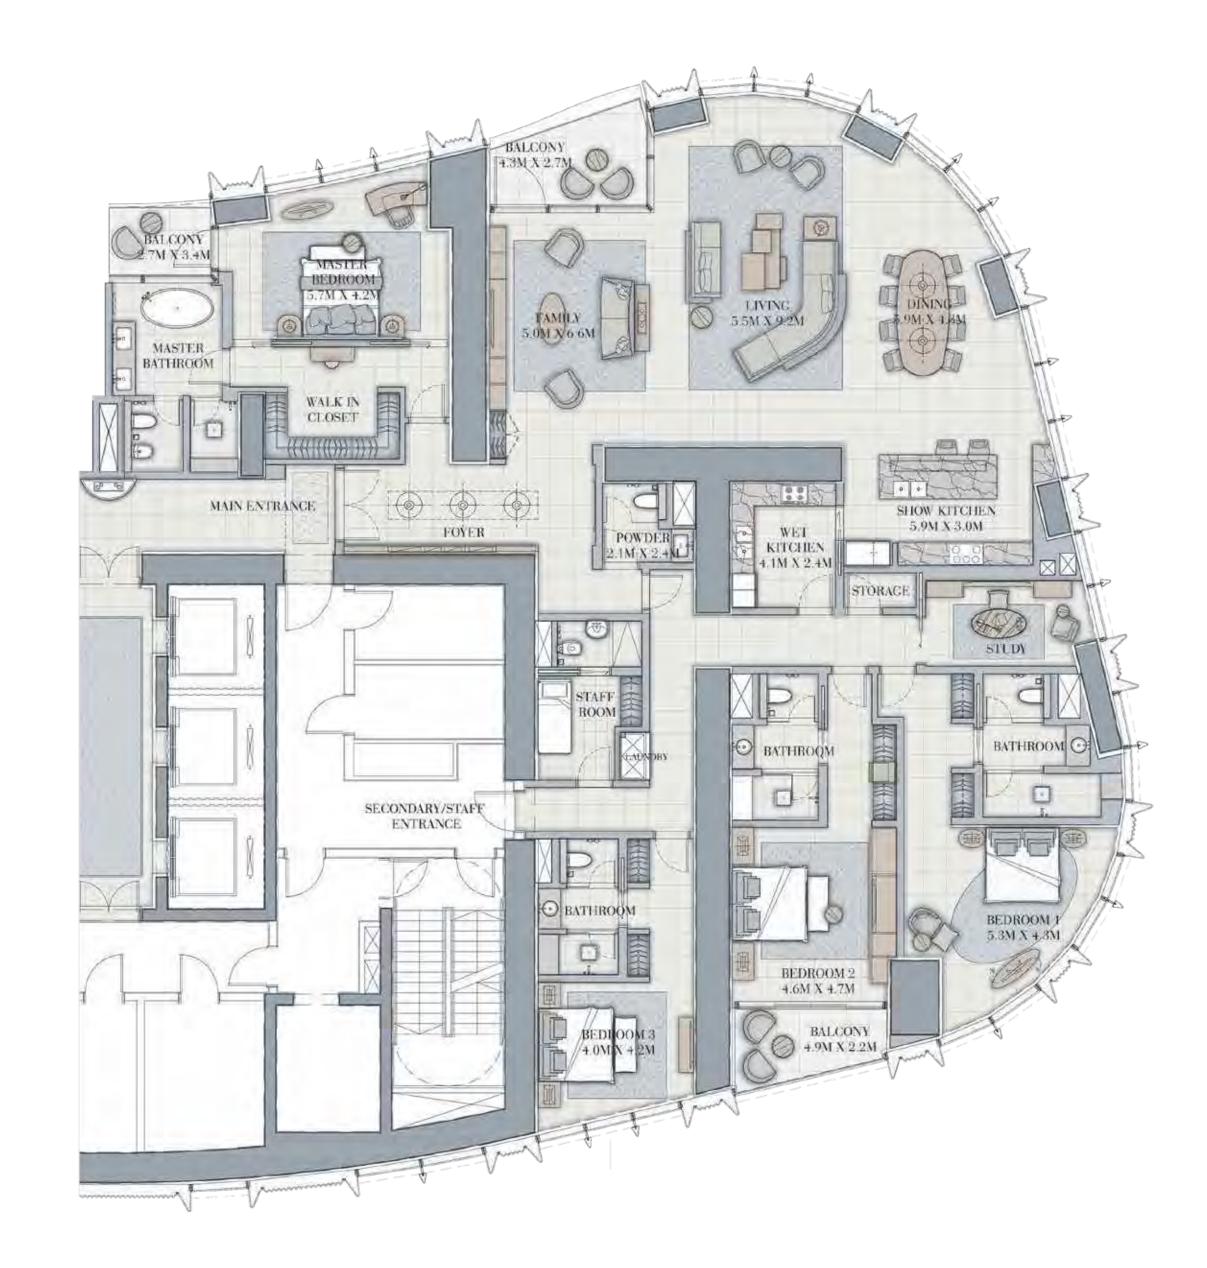

#### 5 BEDROOM

| SUITE AREA   | 10,778.44 SQ.FT. | 1,001.35 SQ.M. |
|--------------|------------------|----------------|
| BALCONY AREA | 628.39 SQ.FT.    | 58.38 SQ.M.    |
| TOTAL AREA   | 11,406.83 SQ.FT. | 1,059.73 SQ.M. |

FLOOR PLAN 1. All dimensions are in imperial and metric, and measured from finish to finish excluding construction tolerances. 2. All materials, dimensions, and drawings are approximate only. 3. Information is subject to change without notice, at developer's absolute discretion. 4. Actual area may vary from the stated area. 5. Drawings not to scale. 6. All images used are for illustrative purposes only and do not represent the actual size, features, specifications, fittings, and furnishings. 7. The developer reserves the right to make revisions / alterations, at it's absolute discretion, without any liability whatsoever.