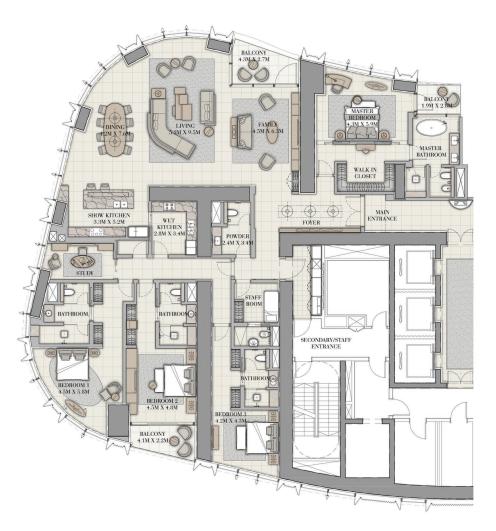

## 4 BEDROOM

UNIT 02 LEVELS 4-15, 17-36, 38-57

#### Sellable Area

|              | sqm.   | sqft. |
|--------------|--------|-------|
| Suite Area   | 474.22 | 5104  |
| Balcony Area | 25.91  | 279   |
| Total Area   | 500.13 | 5383  |

1. All dimensions are in imperial and metric, and measured to structural elements and exclude wall finishes and construction tolerances. 2. All materials, dimensions, and drawings are approximate only. 3. Information is subject to change without notice, at developer's absolute discretion. 4. Actual area may vary from the stated area. 5. Drawings not to scale. 6. All images used are for illustrative purposes only and do not represent the actual size, features, specifications, fittings, and furnishings. 7. The developer reserves the right to make revisions/alterations, at its absolute discretion, without any liability whatsoever.