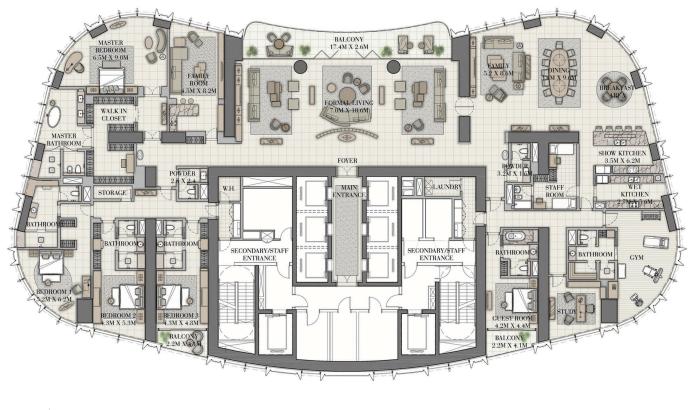

## 5 BEDROOM

UNIT 01 LEVELS 59-70

#### Sellable Area

|              | sqm.    | sqft. |
|--------------|---------|-------|
| Suite Area   | 1007.30 | 10842 |
| Balcony Area | 65.74   | 708   |
| Total Area   | 1073.04 | 11550 |

1. All dimensions are in imperial and metric, and measured to structural elements and exclude wall finishes and construction tolerances. 2. All materials, dimensions, and drawings are approximate only. 3. Information is subject to change without notice, at developer's absolute discretion. 4. Actual area may vary from the stated area. 5. Drawings not to scale. 6. All images used are for illustrative purposes only and do not represent the actual size, features, specifications, fittings, and furnishings. 7. The developer reserves the right to make revisions/alterations, at its absolute discretion, without any liability whatsoever.