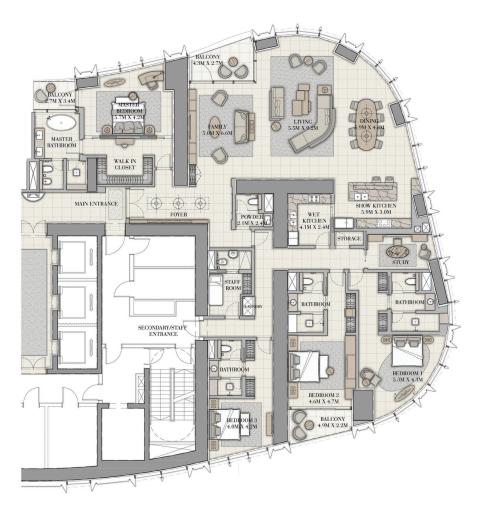

## 4 BEDROOM

UNIT 01 LEVELS 4-15, 17-36, 38-57

#### Sellable Area

|              | sqm.   | sqft. |
|--------------|--------|-------|
| Suite Area   | 462.10 | 4974  |
| Balcony Area | 25.91  | 279   |
| Total Area   | 488.01 | 5253  |

1. All dimensions are in imperial and metric, and measured to structural elements and exclude wall finishes and construction tolerances. 2. All materials, dimensions, and drawings are approximate only. 3. Information is subject to change without notice, at developer's absolute discretion. 4. Actual area may vary from the stated area. 5. Drawings not to scale. 6. All images used are for illustrative purposes only and do not represent the actual size, features, specifications, fittings, and furnishings. 7. The developer reserves the right to make revisions/alterations, at its absolute discretion, without any liability whatsoever.