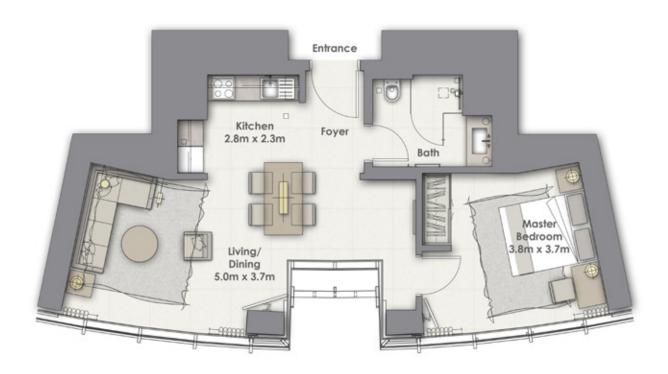

TOTAL AREA: 65.70 SQ.M (707 SQ.FT)

2 Bedroom E

Unit 01

Levels 55 - 56

SUITE AREA: 139.89 SQ.M (1506 SQ.FT) BALCONY AREA: 16.32 SQ.M (176 SQ.FT)

TOTAL AREA: 156.21 SQ.M (1682 SQ.FT)

2 Bedroom J

Unit 04

Levels 55 - 56

SUITE AREA: 135.81 SQ.M (1462 SQ.FT) BALCONY AREA: 16.32 SQ.M (176 SQ.FT)

TOTAL AREA: 152.13 SQ.M (1638 SQ.FT)

3 Bedroom D

Unit 03

Levels 55 - 56

SUITE AREA: 219.83 SQ.M (2366 SQ.FT) BALCONY AREA: 30.63 SQ.M (330 SQ.FT)