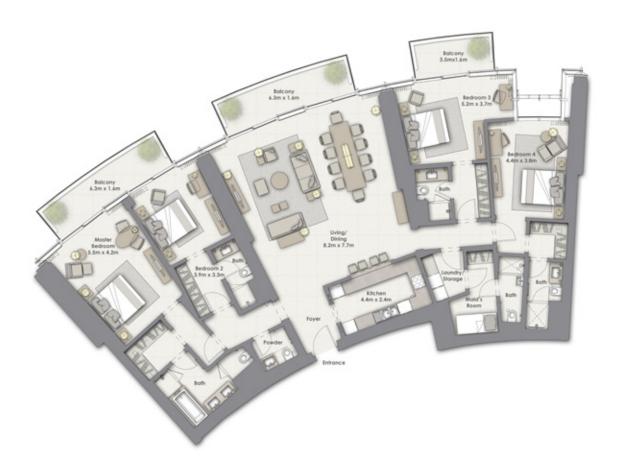

Levels 55 - 56

SUITE AREA: 135.81 SQ.M (1462 SQ.FT) BALCONY AREA: 16.32 SQ.M (176 SQ.FT)

TOTAL AREA: 152.13 SQ.M (1638 SQ.FT)

3 Bedroom D

Unit 03

Levels 55 - 56

SUITE AREA: 219.83 SQ.M (2366 SQ.FT) BALCONY AREA: 30.63 SQ.M (330 SQ.FT)