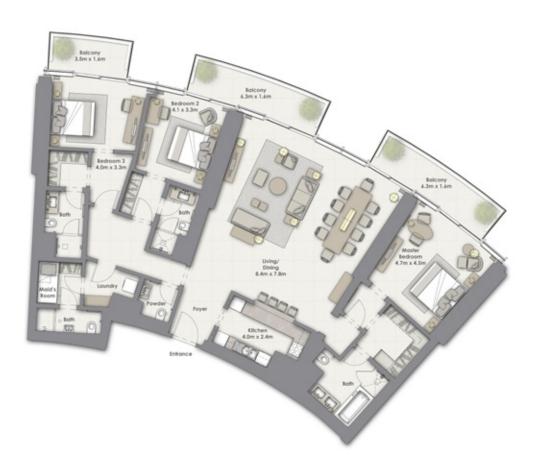

TOTAL AREA: 250.46 SQ.M (2696 SQ.FT)

4 Bedroom A

Unit 02

Levels 55 - 56

SUITE AREA: 253.55 SQ.M (2729 SQ.FT) BALCONY AREA: 30.63 SQ.M (330 SQ.FT)

TOTAL AREA: 284.18 SQ.M (3059 SQ.FT)