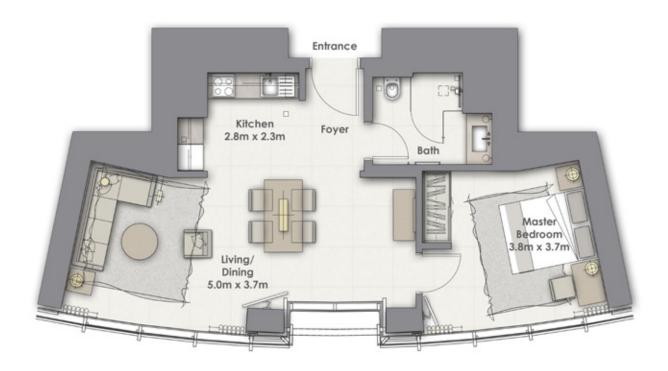

Levels 62

SUITE AREA: 65.70 SQ.M (707 SQ.FT)
BALCONY AREA: 0.00 SQ.M (0 SQ.FT)

TOTAL AREA: 65.70 SQ.M (707 SQ.FT)

1 Bedroom B

Unit 03

Levels 63 - 65

SUITE AREA: 65.70 SQ.M (707 SQ.FT)
BALCONY AREA: 0.00 SQ.M (0 SQ.FT)