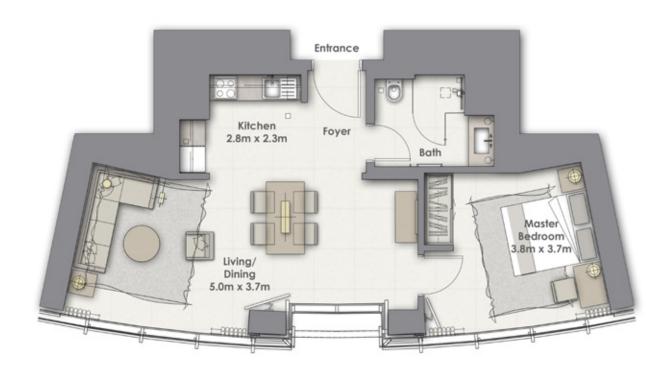

FLOOR PLANS

1 Bedroom A

Unit 06

Levels 36 - 42

SUITE AREA: 67.94 SQ.M (731 SQ.FT)
BALCONY AREA: 0.00 SQ.M (0 SQ.FT)

TOTAL AREA: 67.94 SQ.M (731 SQ.FT)

1 Bedroom A

Unit 04