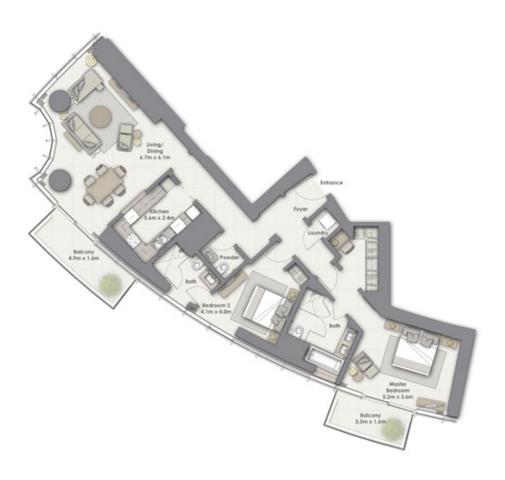

TOTAL AREA: 65.70 SQ.M (707 SQ.FT)

2 Bedroom E

Unit 01

Levels 55 - 56

SUITE AREA: 139.89 SQ.M (1506 SQ.FT) BALCONY AREA: 16.32 SQ.M (176 SQ.FT)

TOTAL AREA: 156.21 SQ.M (1682 SQ.FT)

2 Bedroom J

Unit 04