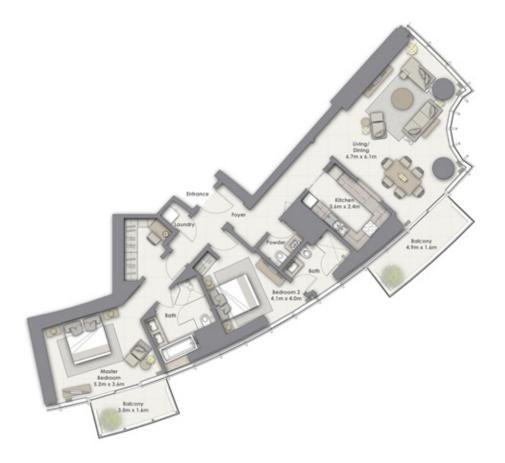

TOTAL AREA: 65.70 SQ.M (707 SQ.FT)

2 Bedroom E

Unit 01

Levels 55 - 56

SUITE AREA: 139.89 SQ.M (1506 SQ.FT) BALCONY AREA: 16.32 SQ.M (176 SQ.FT)

TOTAL AREA: 156.21 SQ.M (1682 SQ.FT)

2 Bedroom J

Unit 04