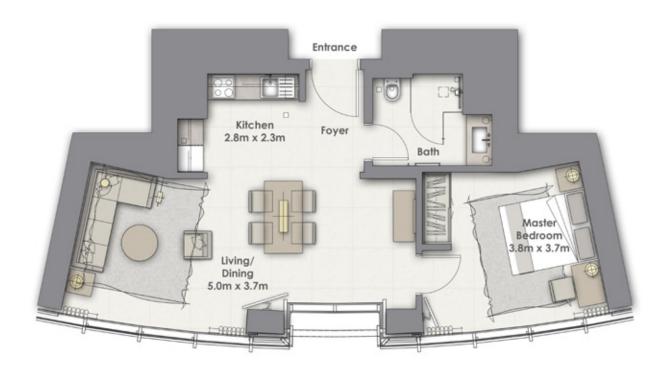

TOTAL AREA: 65.70 SQ.M (707 SQ.FT)

2 Bedroom E

Unit 01

Levels 55 - 56

SUITE AREA: 139.89 SQ.M (1506 SQ.FT) BALCONY AREA: 16.32 SQ.M (176 SQ.FT)

TOTAL AREA: 156.21 SQ.M (1682 SQ.FT)

2 Bedroom J

Unit 04

Levels 55 - 56

SUITE AREA: 135.81 SQ.M (1462 SQ.FT) BALCONY AREA: 16.32 SQ.M (176 SQ.FT)

TOTAL AREA: 152.13 SQ.M (1638 SQ.FT)

3 Bedroom D

Unit 03

Levels 55 - 56

SUITE AREA: 219.83 SQ.M (2366 SQ.FT) BALCONY AREA: 30.63 SQ.M (330 SQ.FT)