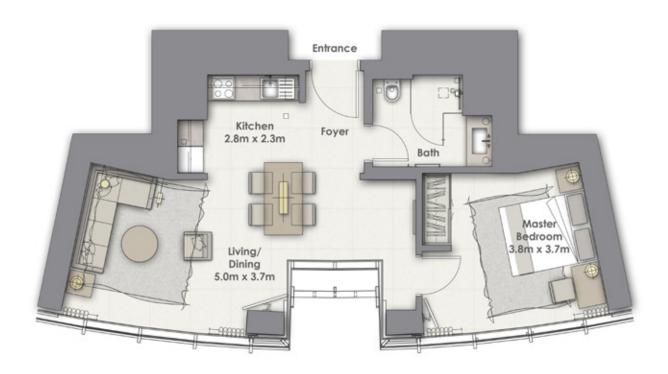

Levels 57 - 61

SUITE AREA: 67.94 SQ.M (731 SQ.FT)
BALCONY AREA: 0.00 SQ.M (0 SQ.FT)

TOTAL AREA: 67.94 SQ.M (731 SQ.FT)

1 Bedroom A

Unit 05

Levels 45 - 56

SUITE AREA: 67.94 SQ.M (731 SQ.FT)
BALCONY AREA: 0.00 SQ.M (0 SQ.FT)

TOTAL AREA: 67.94 SQ.M (731 SQ.FT)

1 Bedroom B

Unit 02

Levels 66 - 67

SUITE AREA: 65.70 SQ.M (707 SQ.FT)
BALCONY AREA: 0.00 SQ.M (0 SQ.FT)

TOTAL AREA: 65.70 SQ.M (707 SQ.FT)

1 Bedroom B

Unit 04