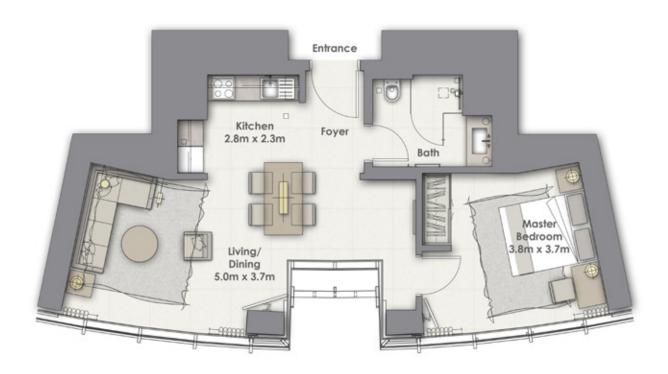

TOTAL AREA: 67.94 SQ.M (731 SQ.FT)

1 Bedroom B

Unit 02

Levels 66 - 67

SUITE AREA: 65.70 SQ.M (707 SQ.FT)
BALCONY AREA: 0.00 SQ.M (0 SQ.FT)

TOTAL AREA: 65.70 SQ.M (707 SQ.FT)

1 Bedroom B

Unit 04

Levels 62

SUITE AREA: 65.70 SQ.M (707 SQ.FT)
BALCONY AREA: 0.00 SQ.M (0 SQ.FT)

TOTAL AREA: 65.70 SQ.M (707 SQ.FT)

1 Bedroom B

Unit 03

Levels 63 - 65

SUITE AREA: 65.70 SQ.M (707 SQ.FT)
BALCONY AREA: 0.00 SQ.M (0 SQ.FT)