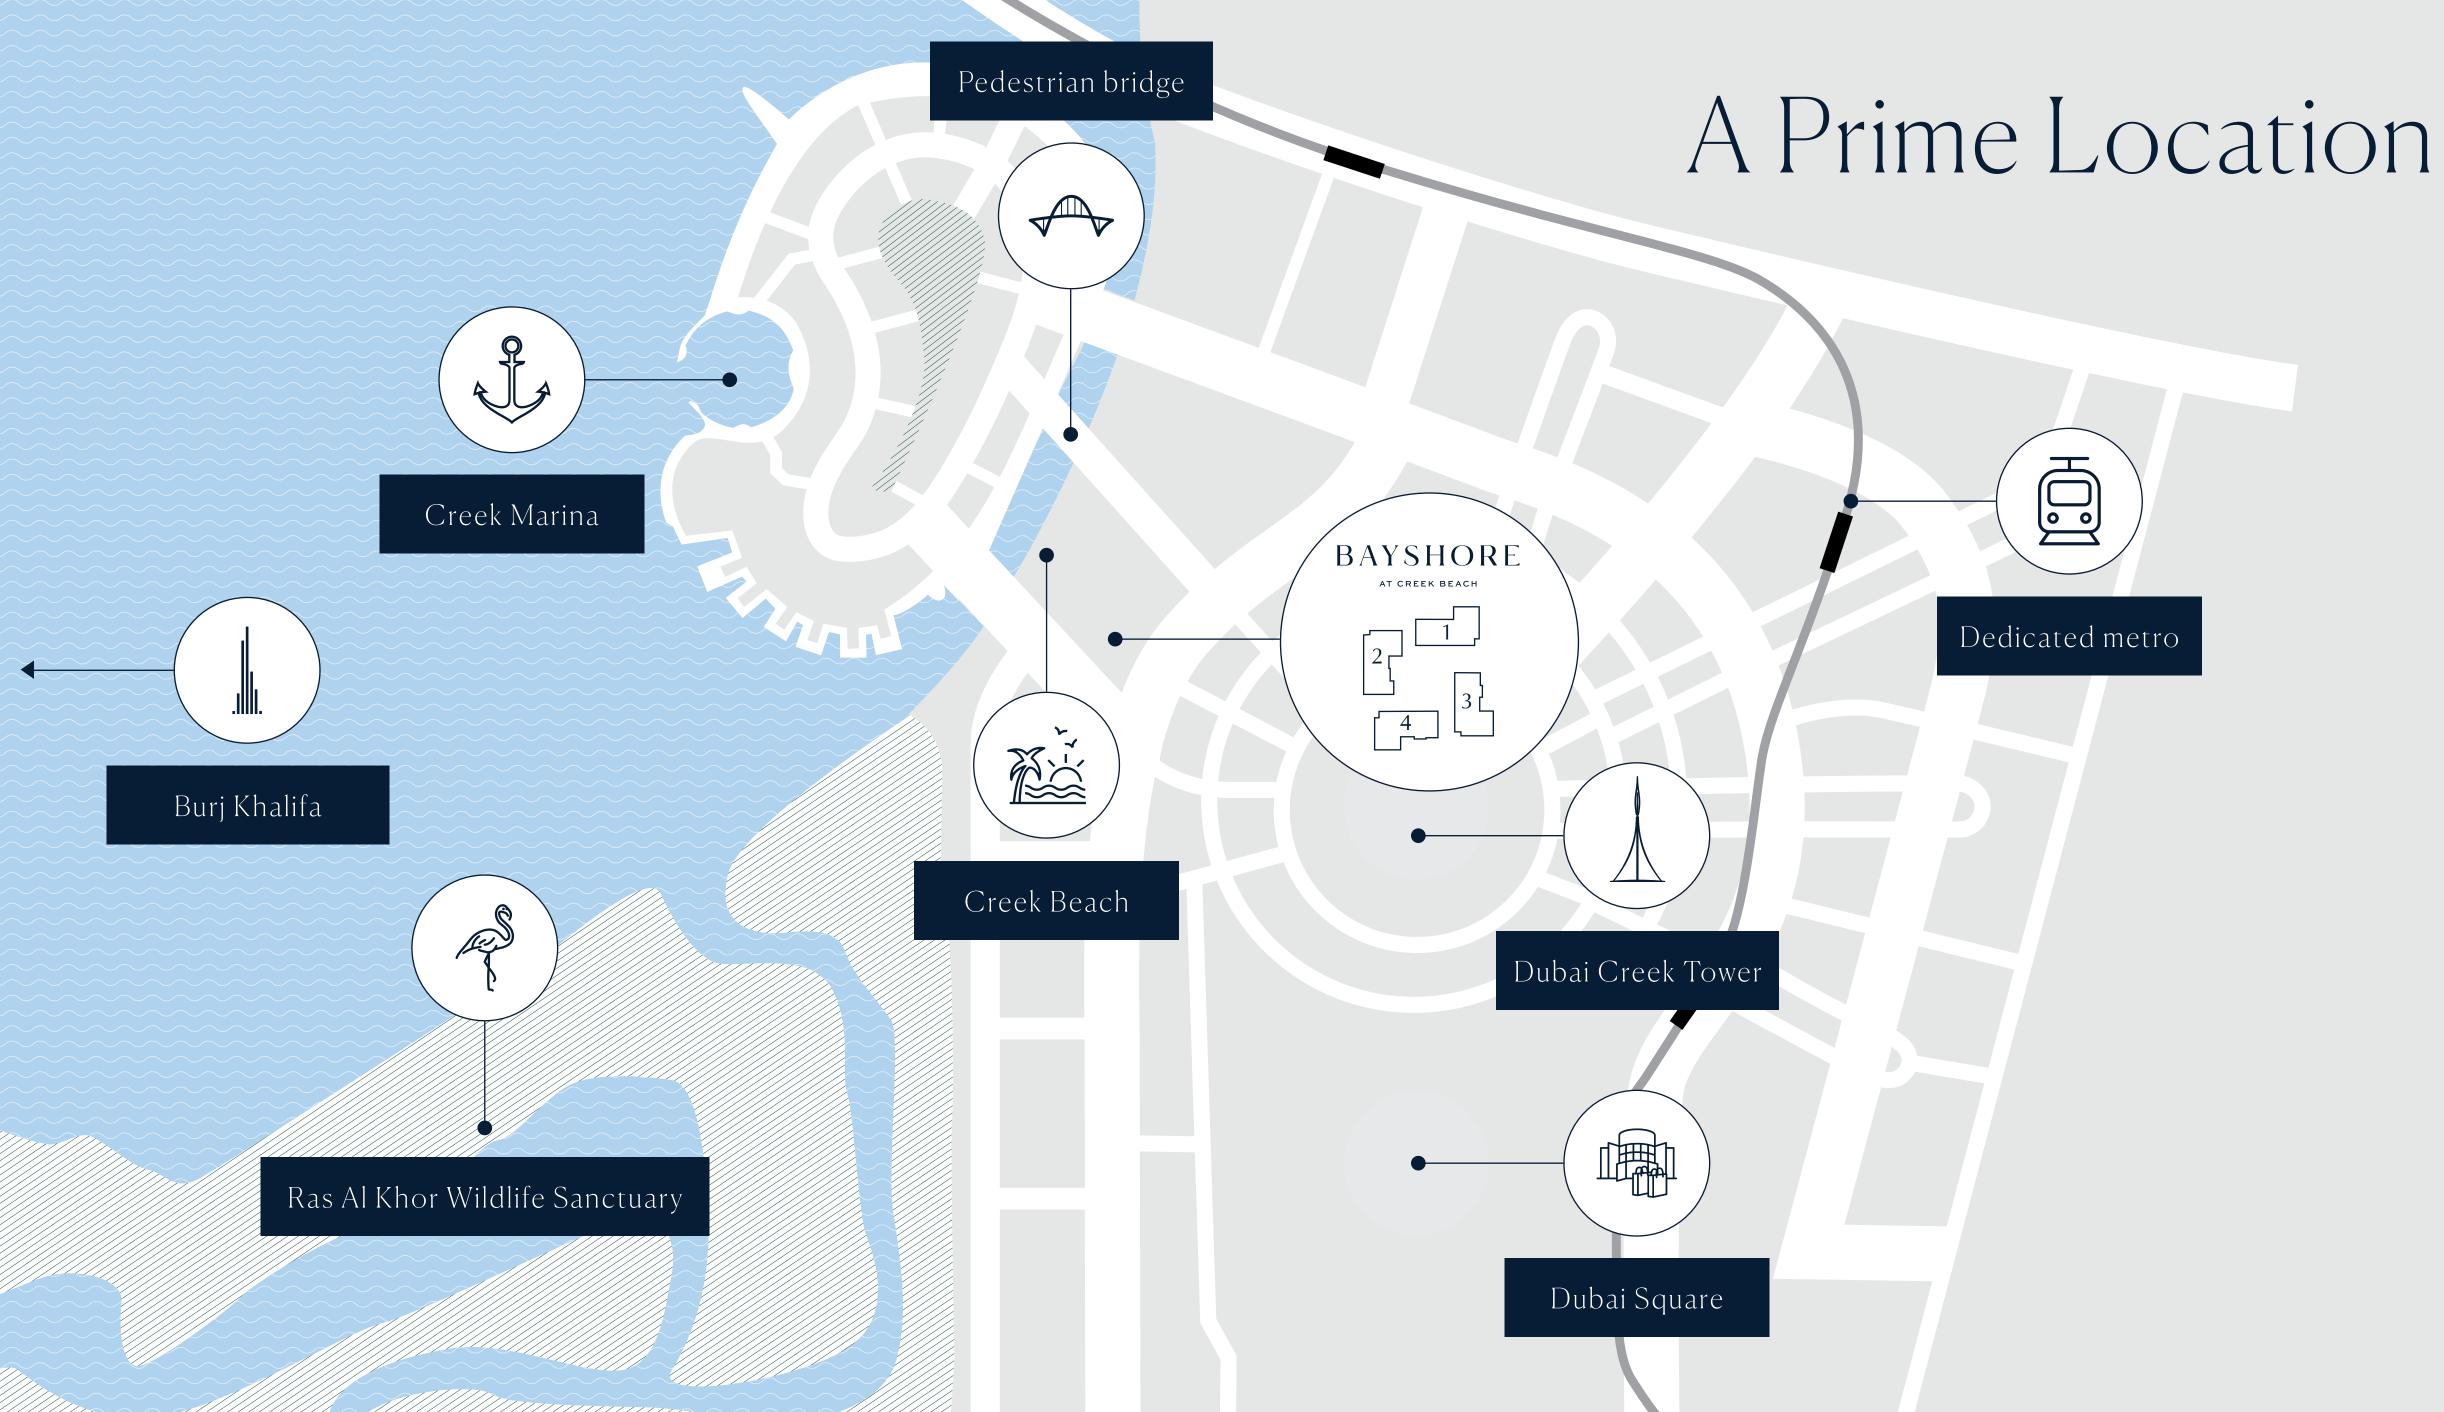

#### A Prime Spot

Can a peaceful creekfront community be in close proximity to Dubai's key venues? We say yes. From BAYSHORE, navigate quickly, across the city. Perfect for those who want the best in life.

5 MIN FROM A MAJOR HIGHWAY

10 MIN FROM BURJ KHALIFA

STEPS AWAY FROM CREEK TOWER BRIDGE

5 MIN FROM DUBAI CREEK TOWER

15 MIN FROM DUBAI INT'L AIRPORT

H

A DEDICATED METRO STATION