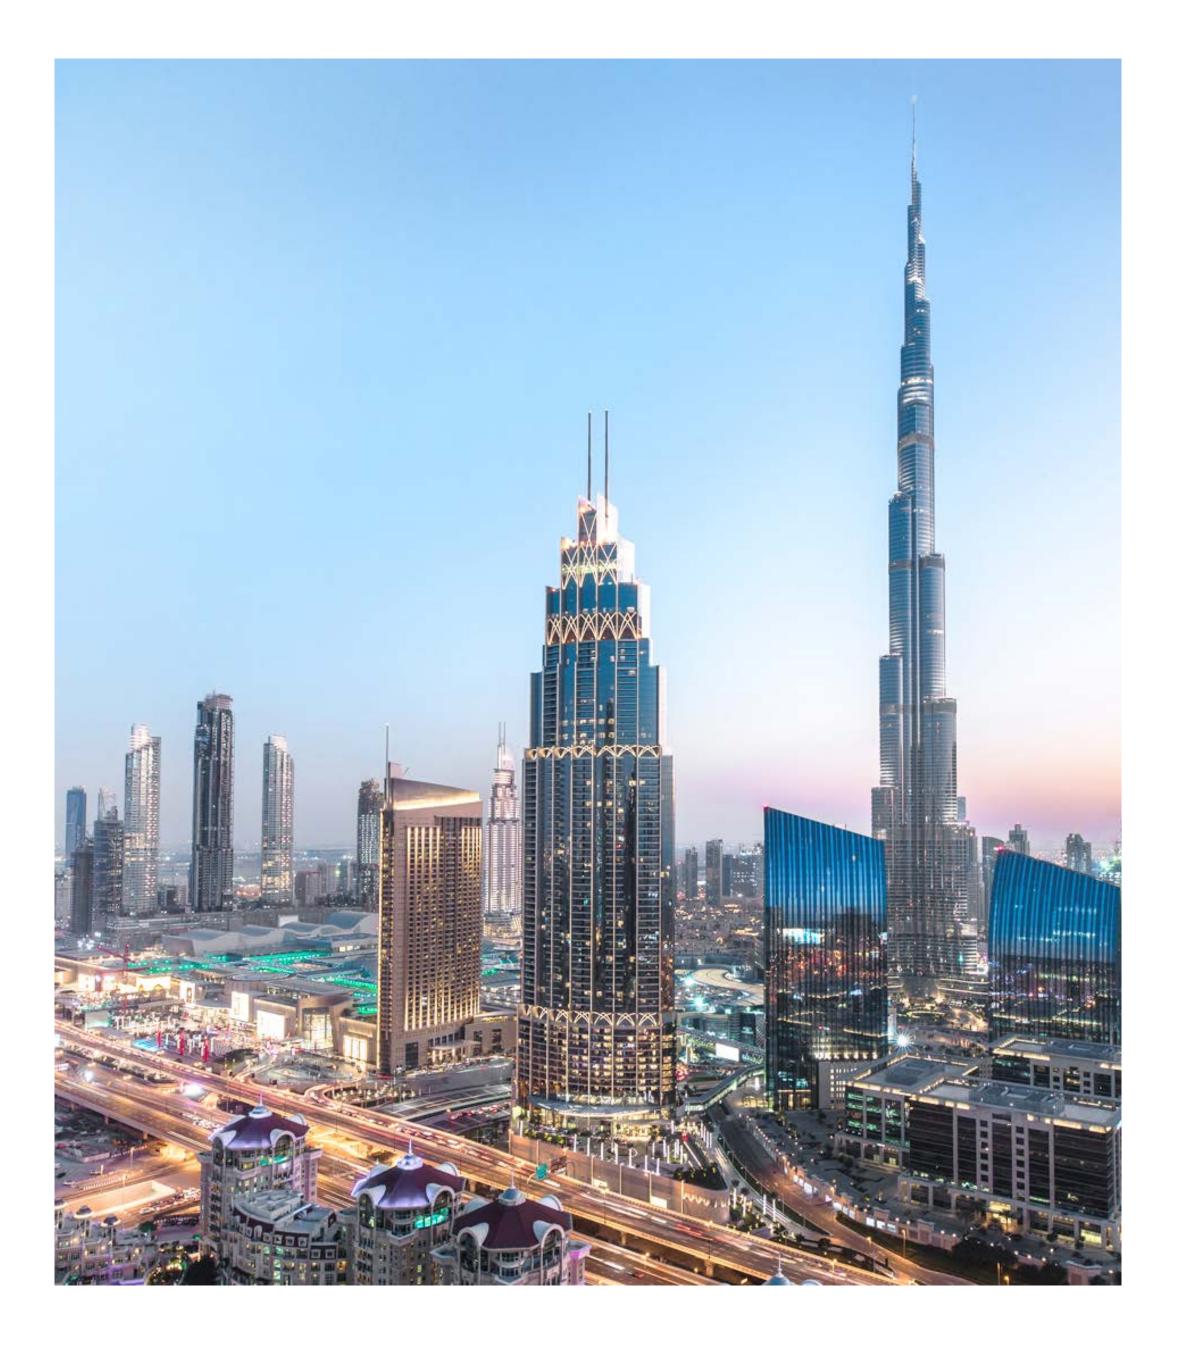

FUTURE TOURISM HUB

EXPECTED COMPLETION DATE: APRIL 2022

20M YEARLY TOURISTS IN DUBAI BY 2020\*

\*Source: Dubai Tourism 2017 performance report.