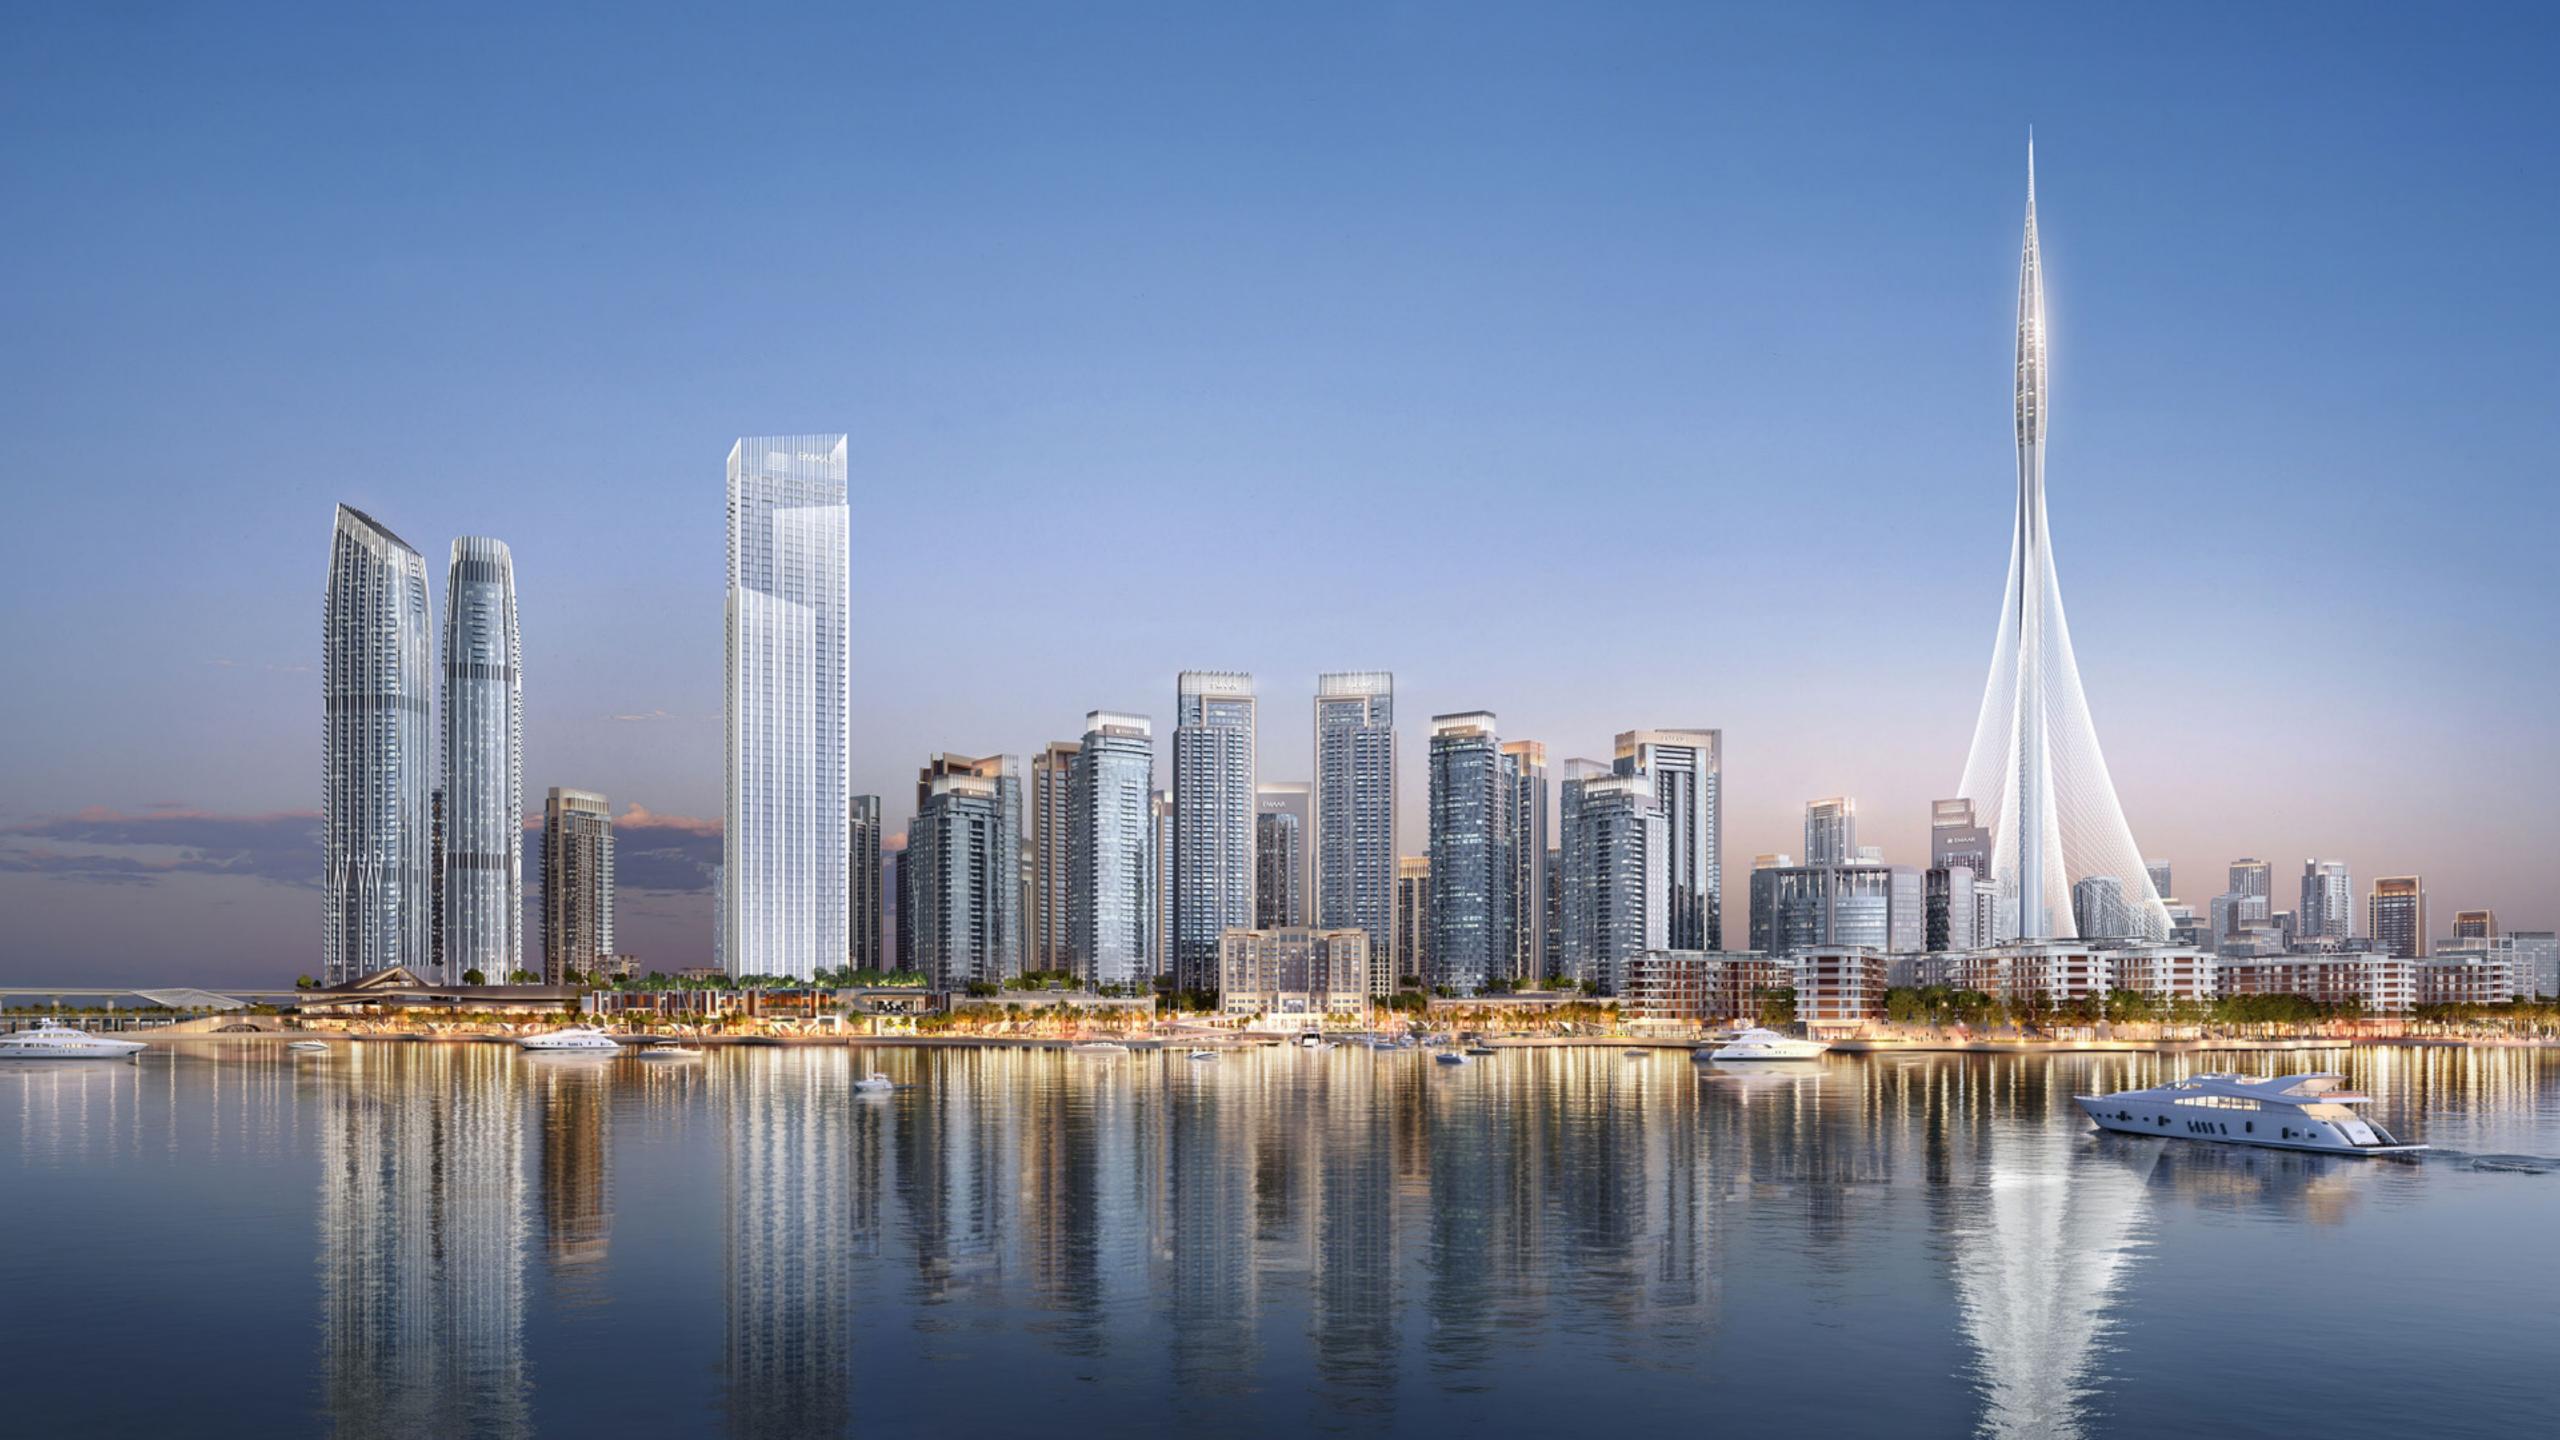

# Welcoming Our First Residents in 2019

The first residents of Dubai Creek Harbour are all set to move into their new homes at the 6-tower Dubai Creek Residences.

They will be welcomed by a range of art installations adorning the boardwalks of Creek Marina, including a sculpture by the renowned South Korean artist Choi Jeong Hwa.

From art installations to live entertainment, there's something for everyone.

2019

5,335

NUMBER OF RESIDENTS IN CREEK MARINA 2020

12,750

TOTAL NUMBER OF RESIDENTS IN DUBAI CREEK HARBOUR