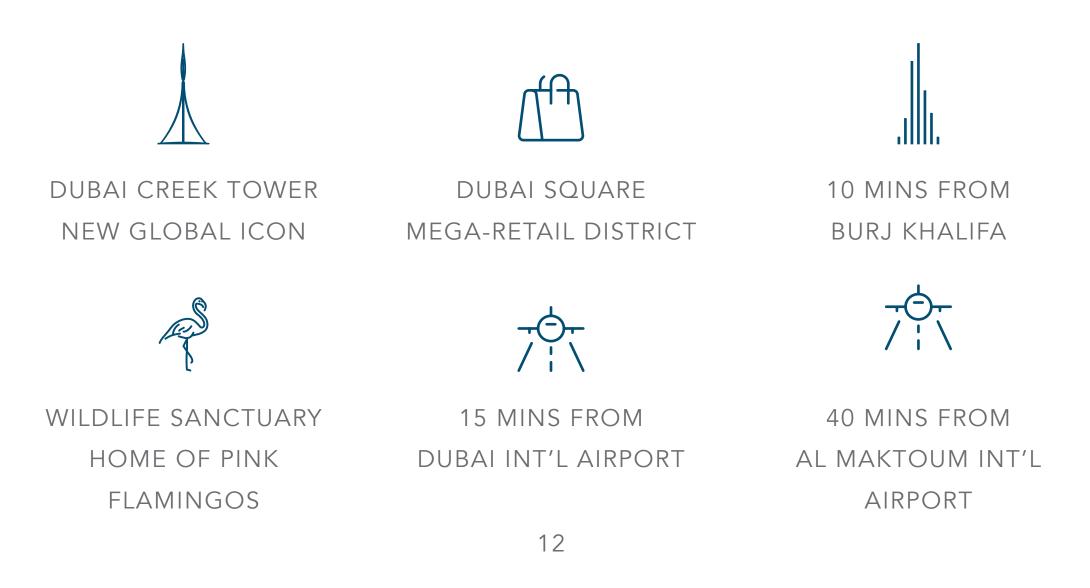

#### **DUBAI CREEK HARBOUR** The World of Tomorrow

Dubai Creek Harbour is at the heart of our bold new vision for Dubai. The six square kilometre waterfront destination (2x the size of Downtown Dubai) is bound to push the frontiers of architecture, design and the quality of life.

Residents of Dubai Creek Harbour enjoy close proximity to: