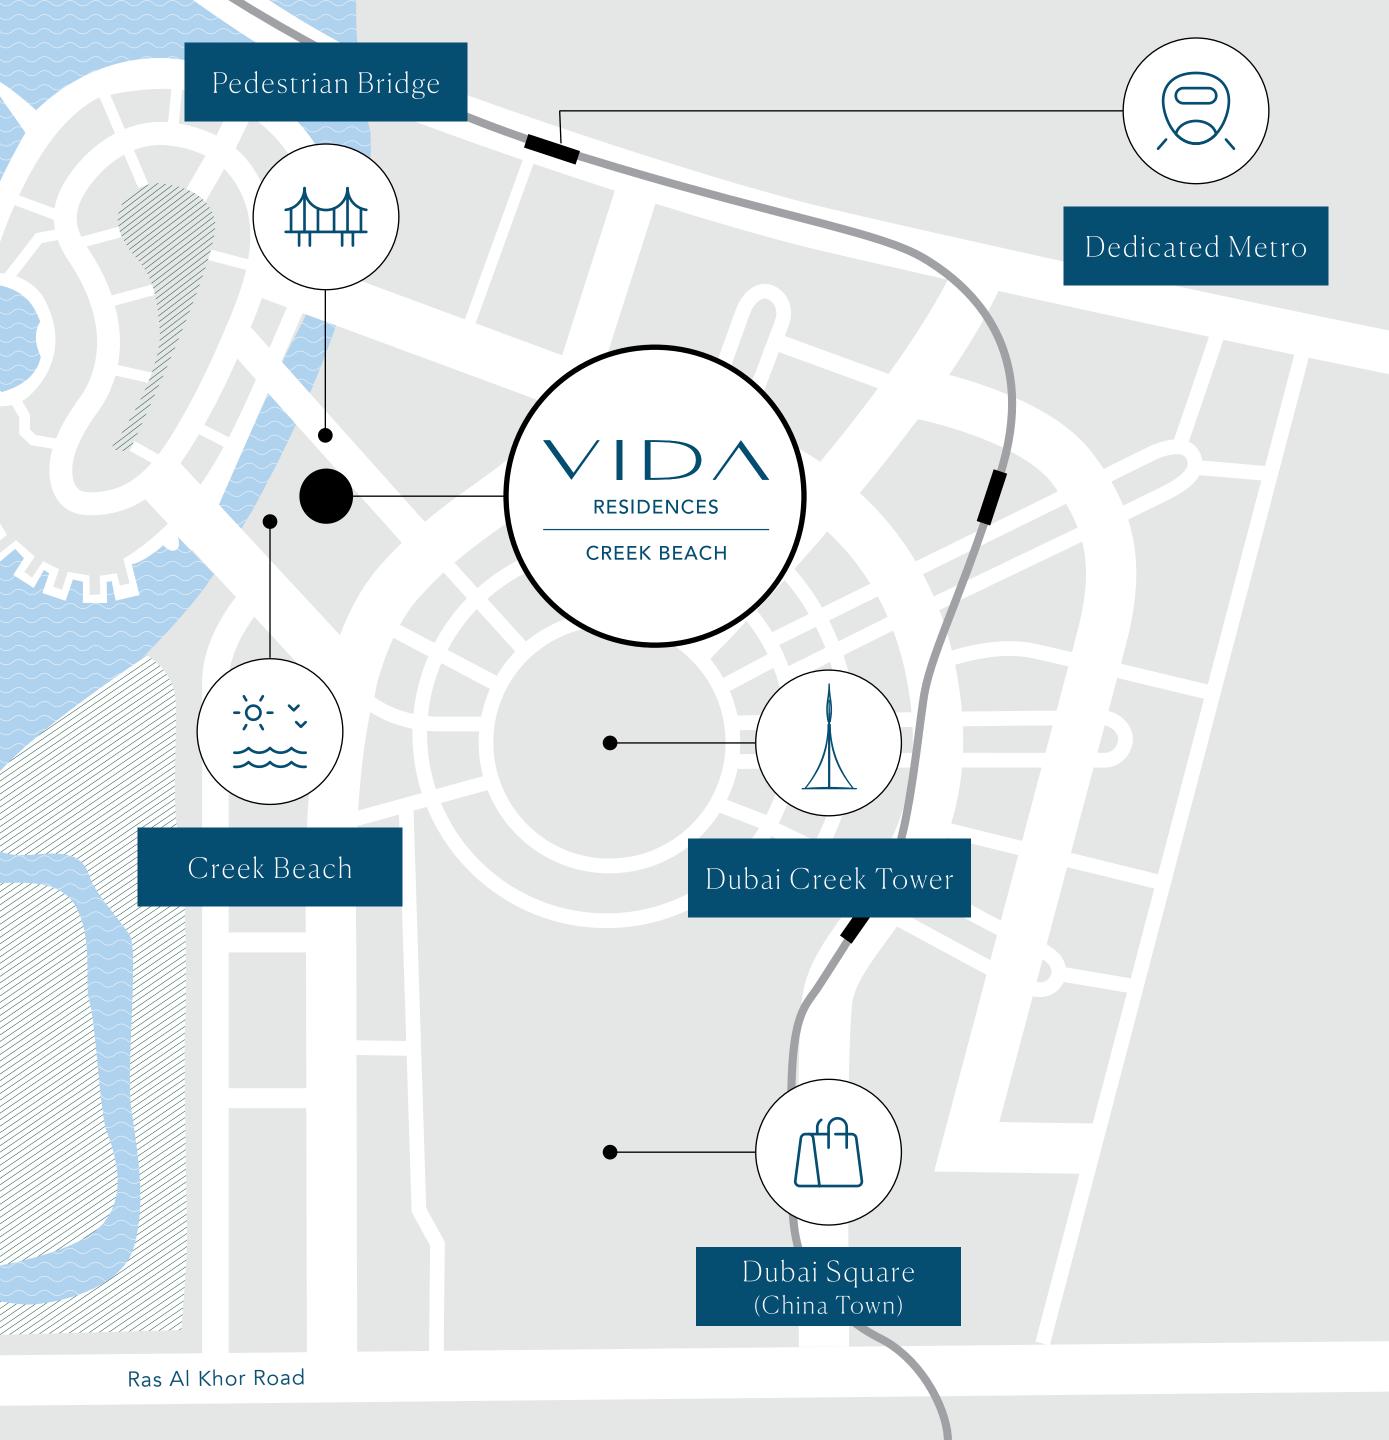

Residents of Dubai Creek Harbour enjoy close proximity to:

#### DUBAI CREEK HARBOUR Perfectly Connected

Dubai Creek Harbour features a fully-integrated transport system so you can get around Dubai with ease.

Residents and visitors will enjoy:

AN EFFICIENT ROAD & BUS NETWORK

4 METRO STATIONS

3 BRIDGES CONNECTING TO CREEK ISLAND

A CONVENIENT INTERCHANGE

WATER TAXIS TO DOWNTOWN DUBAI

The new interchange at Ras Al Khor Road, which directly connects Dubai Creek Harbour to the city, is scheduled for completion in 2019.

Connectivity to Al Jaddaf

B

Nearest metro station

Bridge (Scheduled completion 2019)

D

(E)

Pedestrian Bridge

Access from Ras Al Khor Rd (Now open)