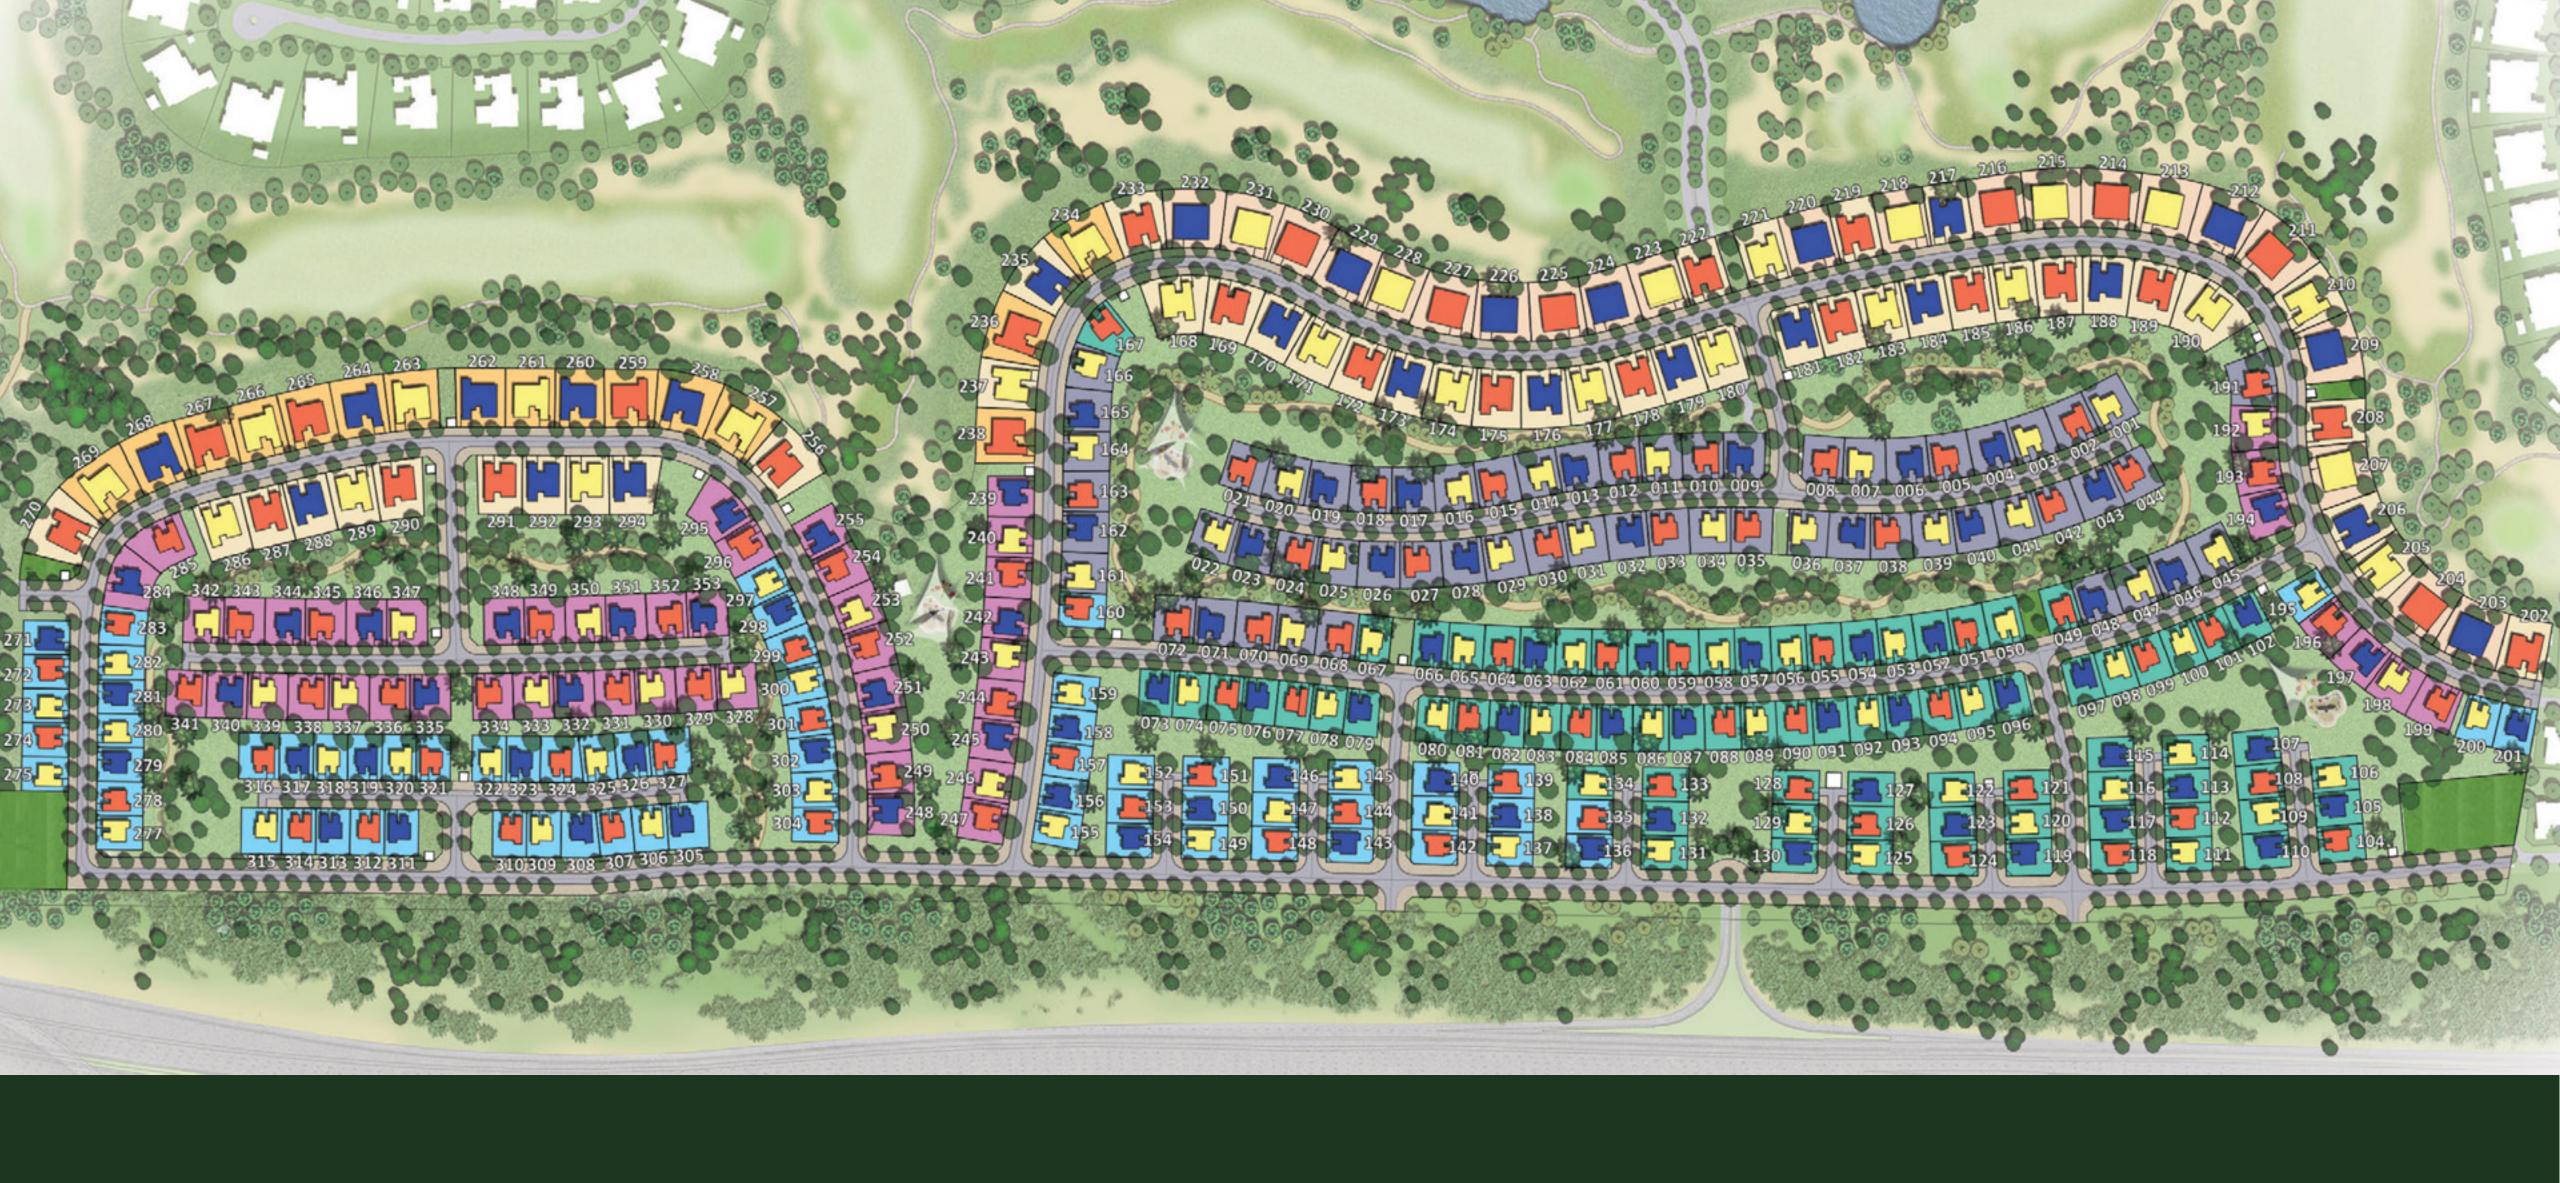

at Dubai Hills

at Dubai Hills

FLOOR PLAN

at Dubai Hills

#### 6 BEDROOM

VILLAS - B1

|         |              | SUITE | BALCONY &<br>Terrace | GARAGE | TOTAL<br>Bua |       |
|---------|--------------|-------|----------------------|--------|--------------|-------|
| STYLE 1 | CONTEMPORARY | 7681  | 1054                 | 539    | 9274         | SQ.FT |
| STYLE 2 | ELEGANT      | 7618  | 1188                 | 453    | 9259         | SQ.FT |
| STYLE 3 | MODERN       | 7754  | 1378                 | 536    | 9668         | SQ.FT |

#### 6 BEDROOM

VILLAS - B2

|         |              | SUITE | BALCONY &<br>Terrace | GARAGE | TOTAL<br>BUA |       |
|---------|--------------|-------|----------------------|--------|--------------|-------|
| STYLE 1 | CONTEMPORARY | 6912  | 1085                 | 534    | 8531         | SQ.FT |
| STYLE 2 | ELEGANT      | 6981  | 1298                 | 521    | 8800         | SQ.FT |
| STYLE 3 | MODERN       | 7037  | 1084                 | 548    | 8669         | SQ.FT |

#### 6 BEDROOM

VILLAS - B3

|         |              | SUITE | BALCONY &<br>Terrace | GARAGE | TOTAL<br>BUA |       |
|---------|--------------|-------|----------------------|--------|--------------|-------|
| STYLE 1 | CONTEMPORARY | 8135  | 1290                 | 475    | 9900         | SQ.FT |
| STYLE 2 | ELEGANT      | 8091  | 738                  | 457    | 9286         | SQ.FT |
| STYLE 3 | MODERN       | 8145  | 700                  | 489    | 9334         | SQ.FT |

#### 4 BEDROOM

VILLAS - D1

|         |              | SUITE | GARAGE | BALCONY &<br>Terrace | TOTAL<br>Bua |       |
|---------|--------------|-------|--------|----------------------|--------------|-------|
| STYLE 1 | CONTEMPORARY | 4223  | 430    | 706                  | 5359         | SQ.FT |
| STYLE 2 | ELEGANT      | 4241  | 430    | 714                  | 5385         | SQ.FT |
| STYLE 3 | MODERN       | 4249  | 430    | 440                  | 5119         | SQ.FT |

#### 5 BEDROOM

VILLAS - D2

|         |              | SUITE | GARAGE | BALCONY &<br>Terrace | TOTAL<br>Bua |       |
|---------|--------------|-------|--------|----------------------|--------------|-------|
| STYLE 1 | CONTEMPORARY | 4909  | 397    | 422                  | 5728         | SQ.FT |
| STYLE 2 | ELEGANT      | 4949  | 397    | 389                  | 5735         | SQ.FT |
| STYLE 3 | MODERN       | 4923  | 397    | 281                  | 5601         | SQ.FT |

#### 5 BEDROOM

VILLAS - D3

|         |              | SUITE | GARAGE | BALCONY &<br>TERRACE | TOTAL<br>Bua |       |
|---------|--------------|-------|--------|----------------------|--------------|-------|
| STYLE 1 | CONTEMPORARY | 5932  | 469    | 1004                 | 7405         | SQ.FT |
| STYLE 2 | ELEGANT      | 5952  | 469    | 901                  | 7322         | SQ.FT |
| STYLE 3 | MODERN       | 5921  | 469    | 479                  | 6869         | SQ.FT |

#### 6 BEDROOM

VILLAS - D4

|         |              | SUITE | GARAGE | BALCONY &<br>TERRACE | TOTAL<br>Bua |       |
|---------|--------------|-------|--------|----------------------|--------------|-------|
| STYLE 1 | CONTEMPORARY | 6277  | 415    | 703                  | 7395         | SQ.FT |
| STYLE 2 | ELEGANT      | 6257  | 420    | 603                  | 7280         | SQ.FT |
| STYLE 3 | MODERN       | 6139  | 420    | 553                  | 7112         | SQ.FT |