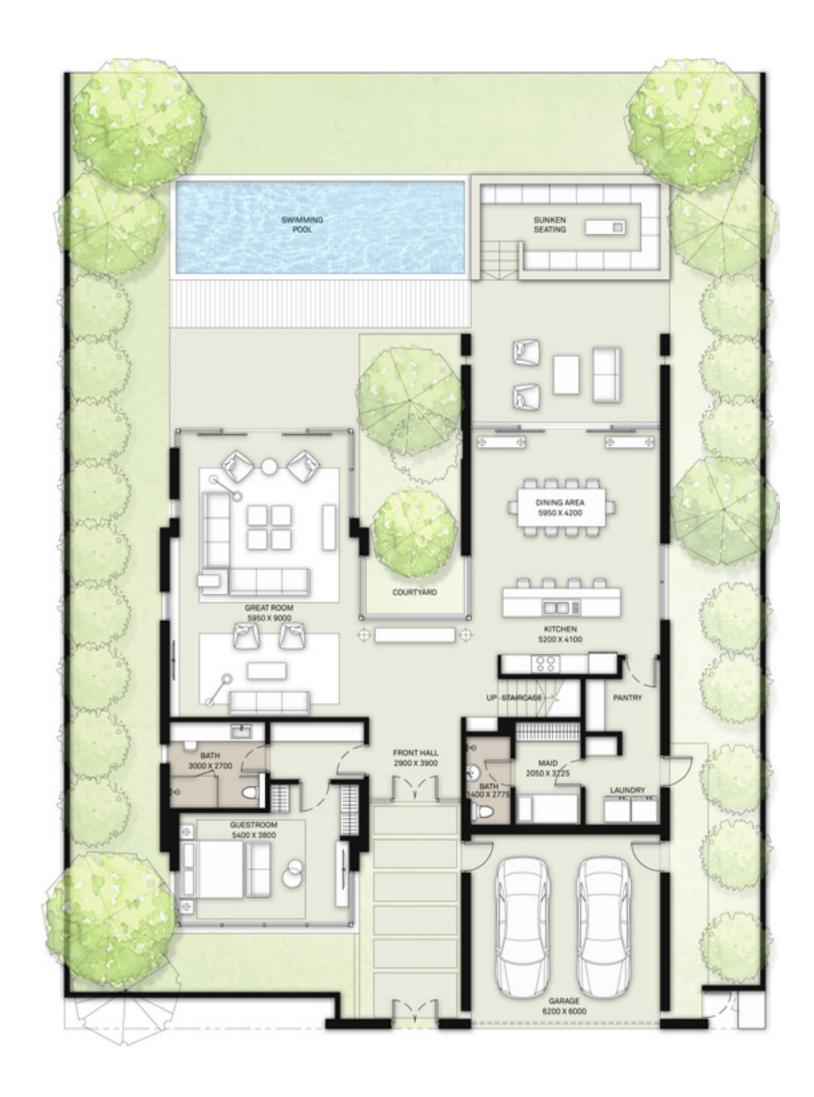

at Dubai Hills

at Dubai Hills

FLOOR PLAN

at Dubai Hills

#### 6 BEDROOM

VILLAS - D4

|         |              | SUITE | GARAGE | BALCONY &<br>TERRACE | TOTAL<br>Bua |       |
|---------|--------------|-------|--------|----------------------|--------------|-------|
| STYLE 1 | CONTEMPORARY | 6277  | 415    | 703                  | 7395         | SQ.FT |
| STYLE 2 | ELEGANT      | 6257  | 420    | 603                  | 7280         | SQ.FT |
| STYLE 3 | MODERN       | 6139  | 420    | 553                  | 7112         | SQ.FT |