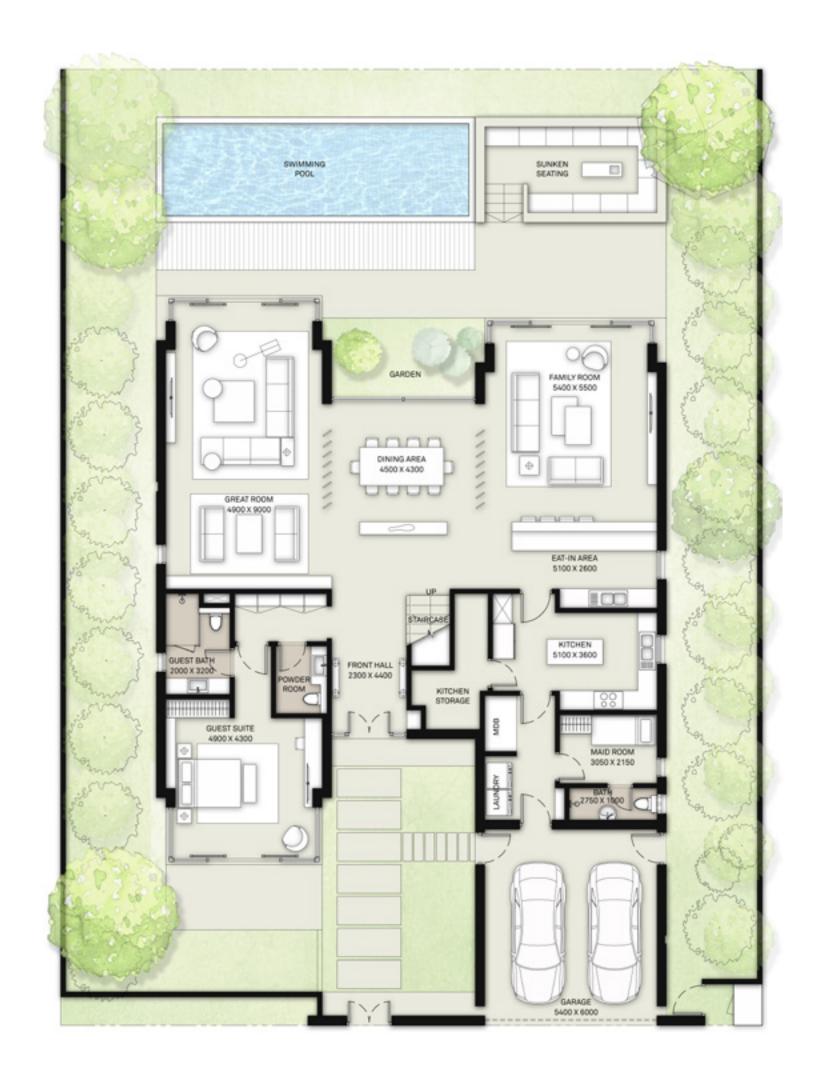

at Dubai Hills

at Dubai Hills

FLOOR PLAN

at Dubai Hills

#### 5 BEDROOM

VILLAS - D3

|         |              | SUITE | GARAGE | BALCONY &<br>TERRACE | TOTAL<br>Bua |       |
|---------|--------------|-------|--------|----------------------|--------------|-------|
| STYLE 1 | CONTEMPORARY | 5932  | 469    | 1004                 | 7405         | SQ.FT |
| STYLE 2 | ELEGANT      | 5952  | 469    | 901                  | 7322         | SQ.FT |
| STYLE 3 | MODERN       | 5921  | 469    | 479                  | 6869         | SQ.FT |