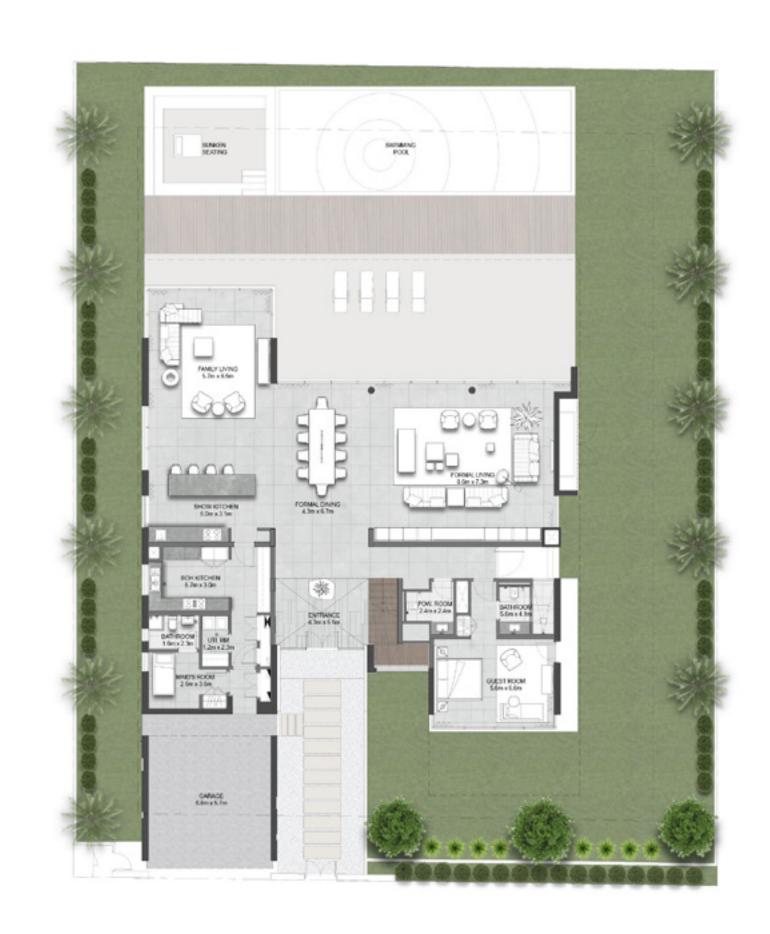

at Dubai Hills

at Dubai Hills

FLOOR PLAN

at Dubai Hills

#### 6 BEDROOM

VILLAS - B1

|         |              | SUITE | BALCONY &<br>Terrace | GARAGE | TOTAL<br>Bua |       |
|---------|--------------|-------|----------------------|--------|--------------|-------|
| STYLE 1 | CONTEMPORARY | 7681  | 1054                 | 539    | 9274         | SQ.FT |
| STYLE 2 | ELEGANT      | 7618  | 1188                 | 453    | 9259         | SQ.FT |
| STYLE 3 | MODERN       | 7754  | 1378                 | 536    | 9668         | SQ.FT |