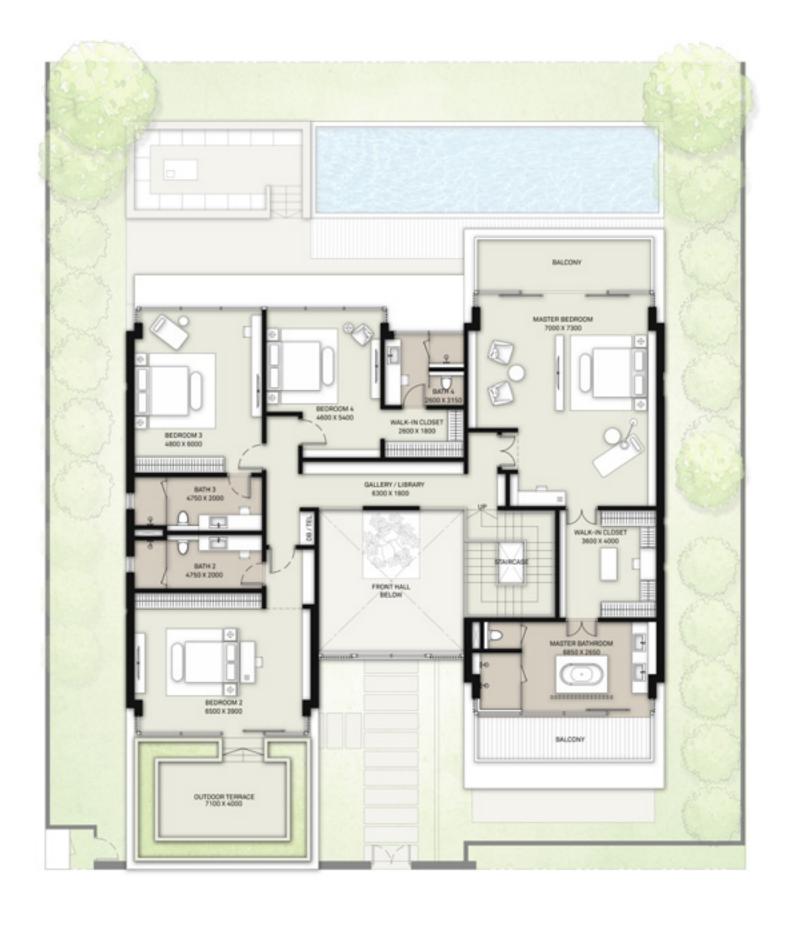

at Dubai Hills

at Dubai Hills

FLOOR PLAN

at Dubai Hills

#### 6 BEDROOM

VILLAS - B1

|         |              | SUITE | BALCONY &<br>Terrace | GARAGE | TOTAL<br>Bua |       |
|---------|--------------|-------|----------------------|--------|--------------|-------|
| STYLE 1 | CONTEMPORARY | 7681  | 1054                 | 539    | 9274         | SQ.FT |
| STYLE 2 | ELEGANT      | 7618  | 1188                 | 453    | 9259         | SQ.FT |
| STYLE 3 | MODERN       | 7754  | 1378                 | 536    | 9668         | SQ.FT |