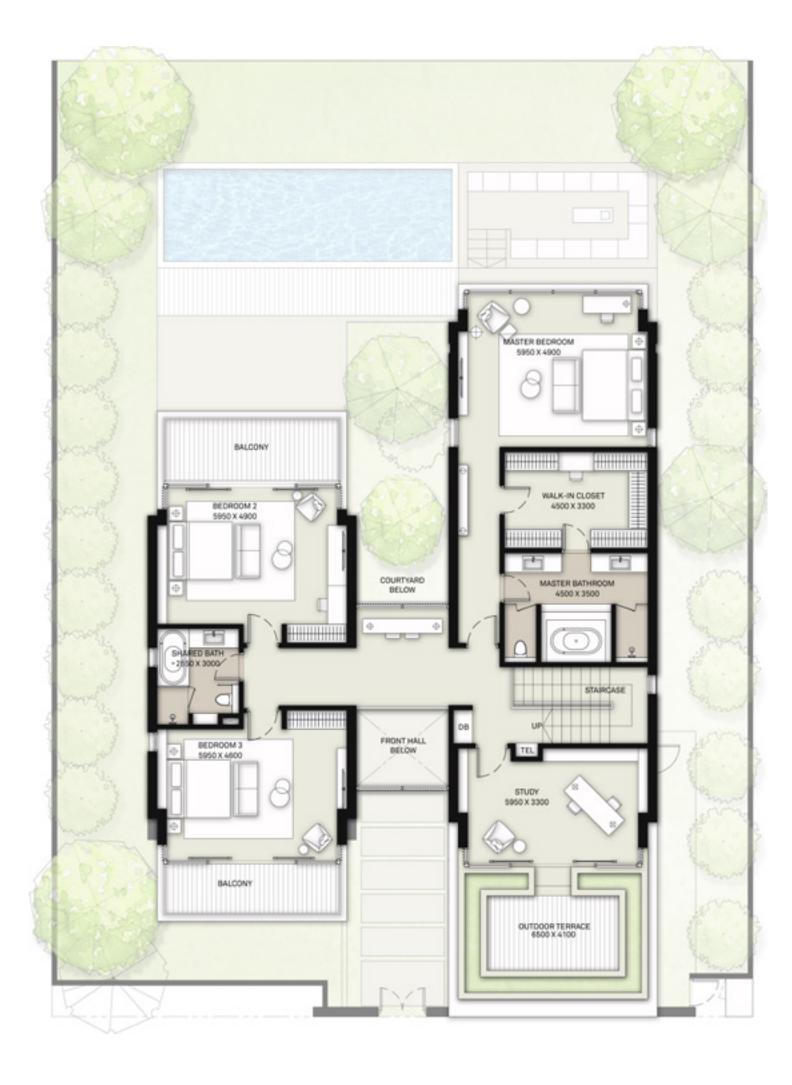

at Dubai Hills

at Dubai Hills

FLOOR PLAN

at Dubai Hills

#### 6 BEDROOM

VILLAS - D4

|         |              | SUITE | GARAGE | BALCONY &<br>TERRACE | TOTAL<br>Bua |       |
|---------|--------------|-------|--------|----------------------|--------------|-------|
| STYLE 1 | CONTEMPORARY | 6277  | 415    | 703                  | 7395         | SQ.FT |
| STYLE 2 | ELEGANT      | 6257  | 420    | 603                  | 7280         | SQ.FT |
| STYLE 3 | MODERN       | 6139  | 420    | 553                  | 7112         | SQ.FT |