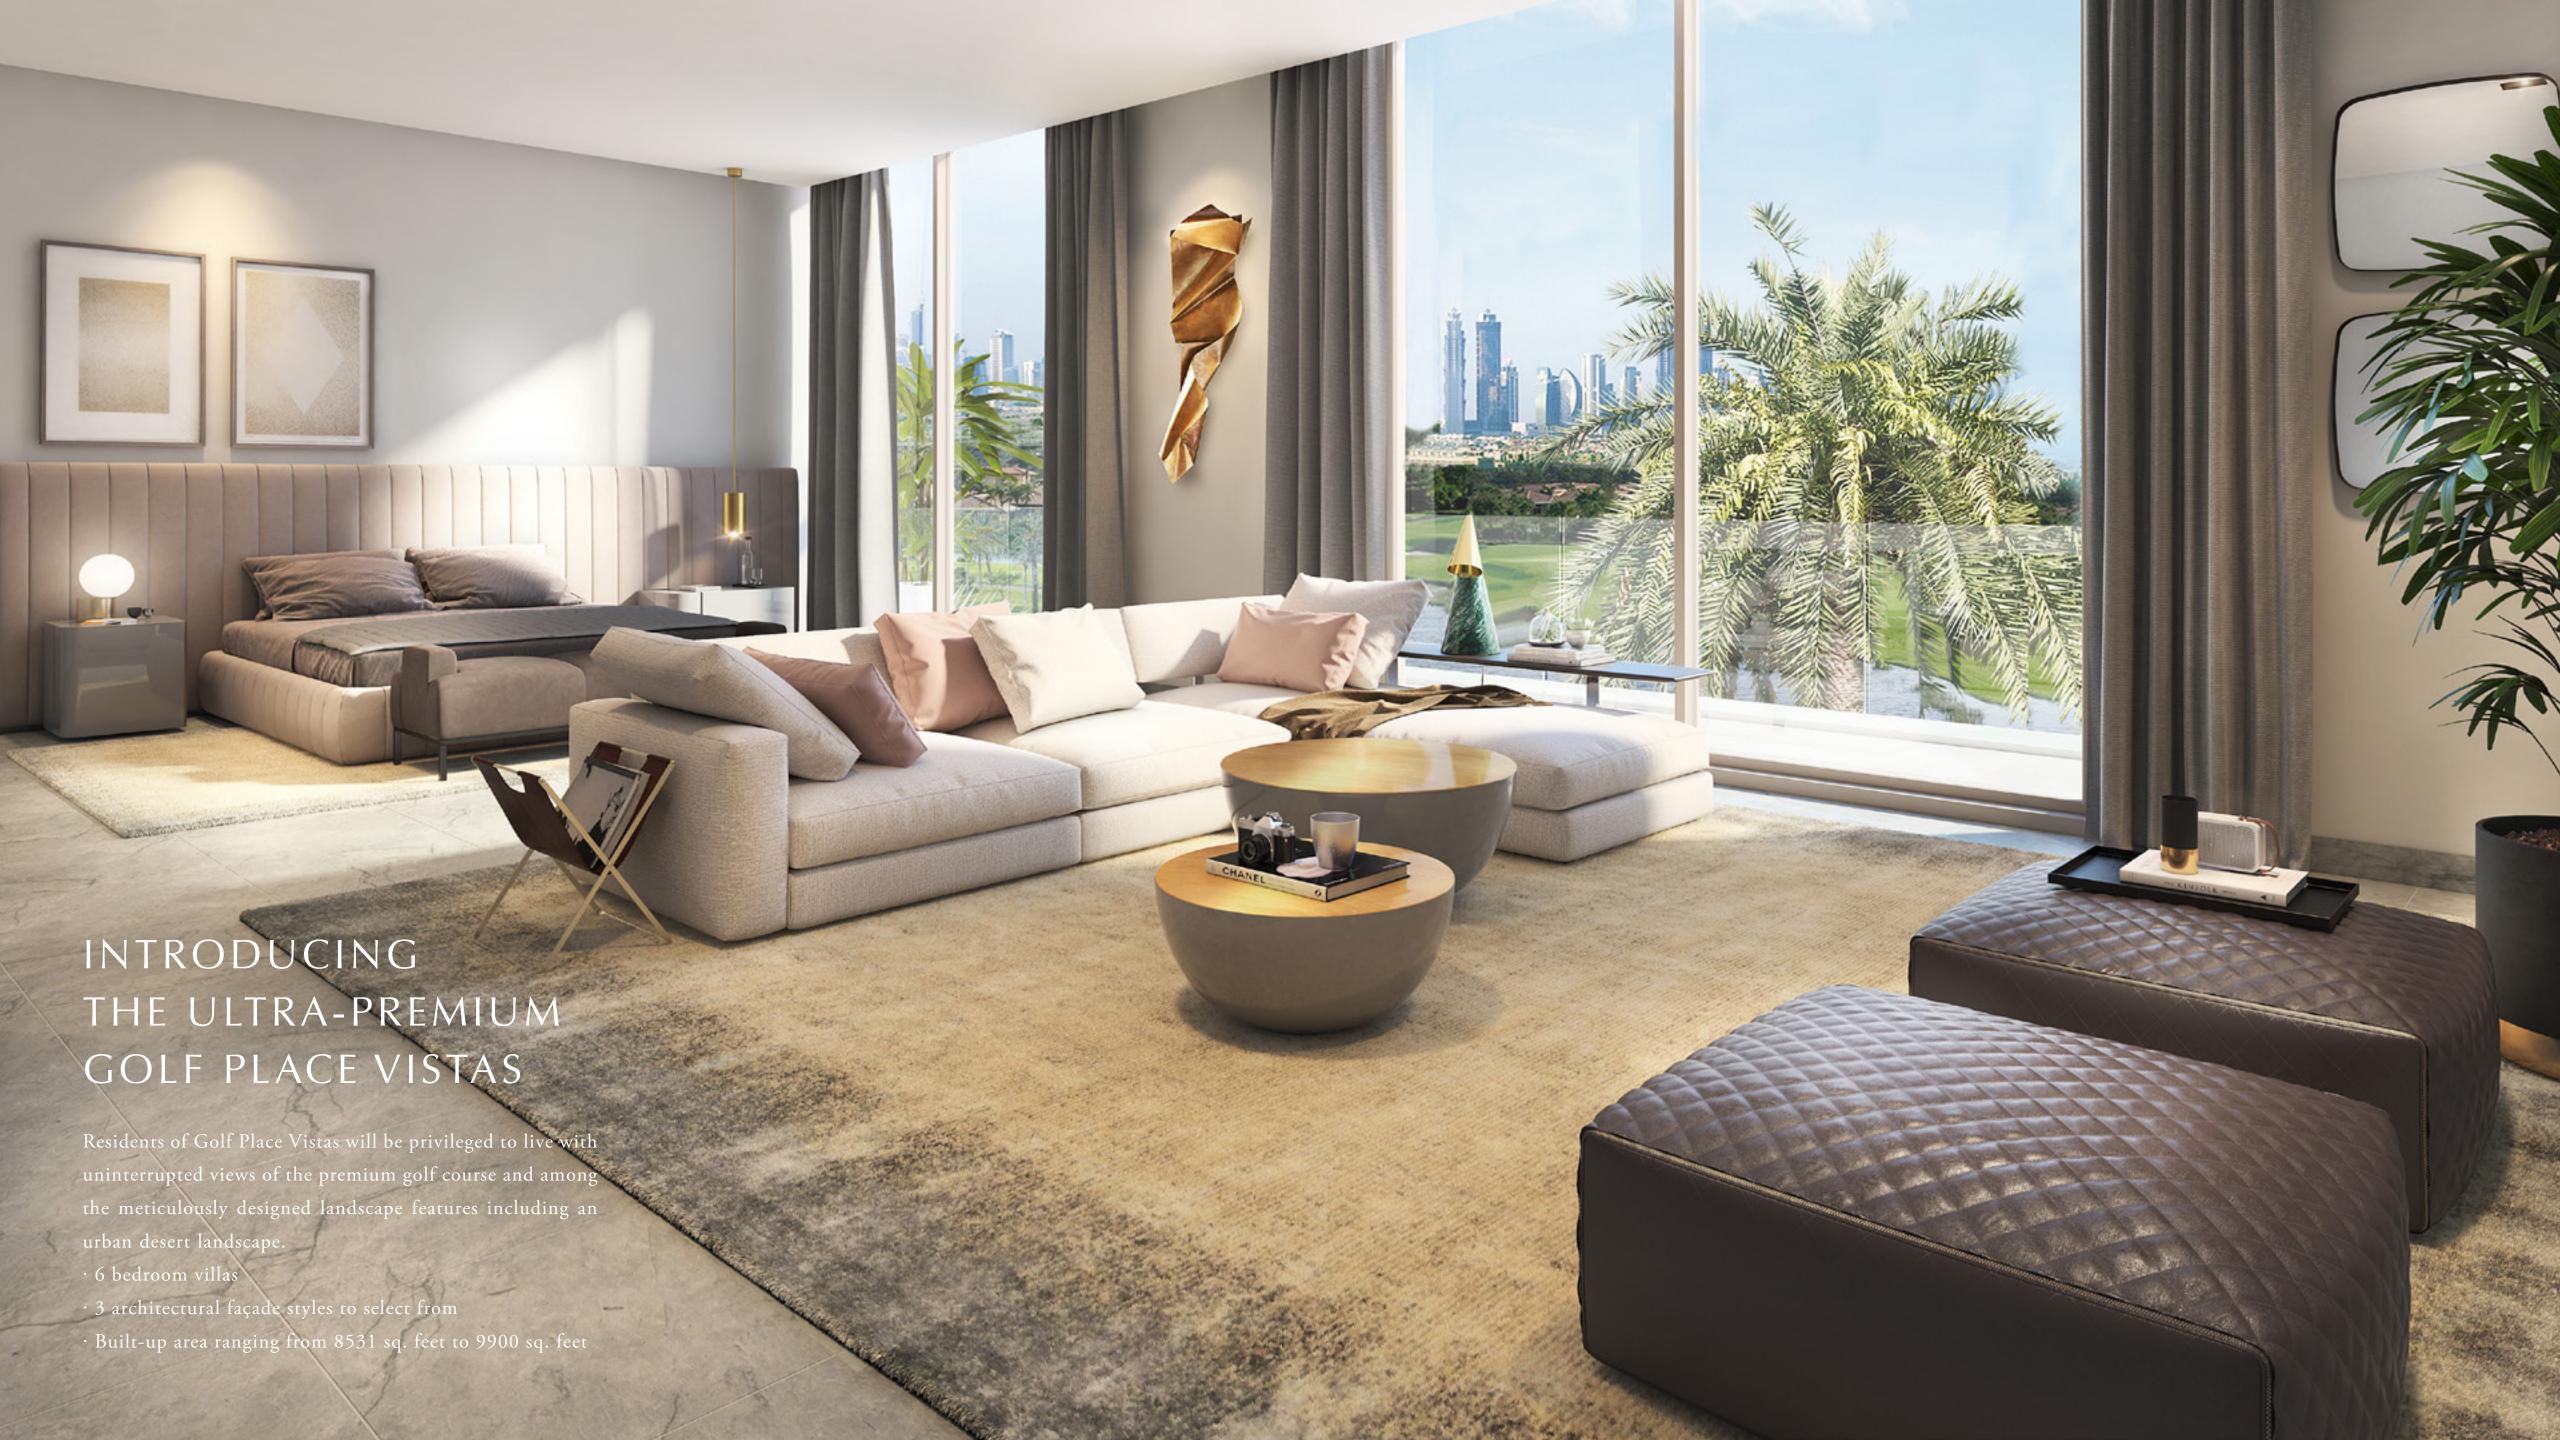

#### 6 BEDROOM

VILLAS - B3

|         |              | SUITE | BALCONY &<br>Terrace | GARAGE | TOTAL<br>BUA |       |
|---------|--------------|-------|----------------------|--------|--------------|-------|
| STYLE 1 | CONTEMPORARY | 8135  | 1290                 | 475    | 9900         | SQ.FT |
| STYLE 2 | ELEGANT      | 8091  | 738                  | 457    | 9286         | SQ.FT |
| STYLE 3 | MODERN       | 8145  | 700                  | 489    | 9334         | SQ.FT |