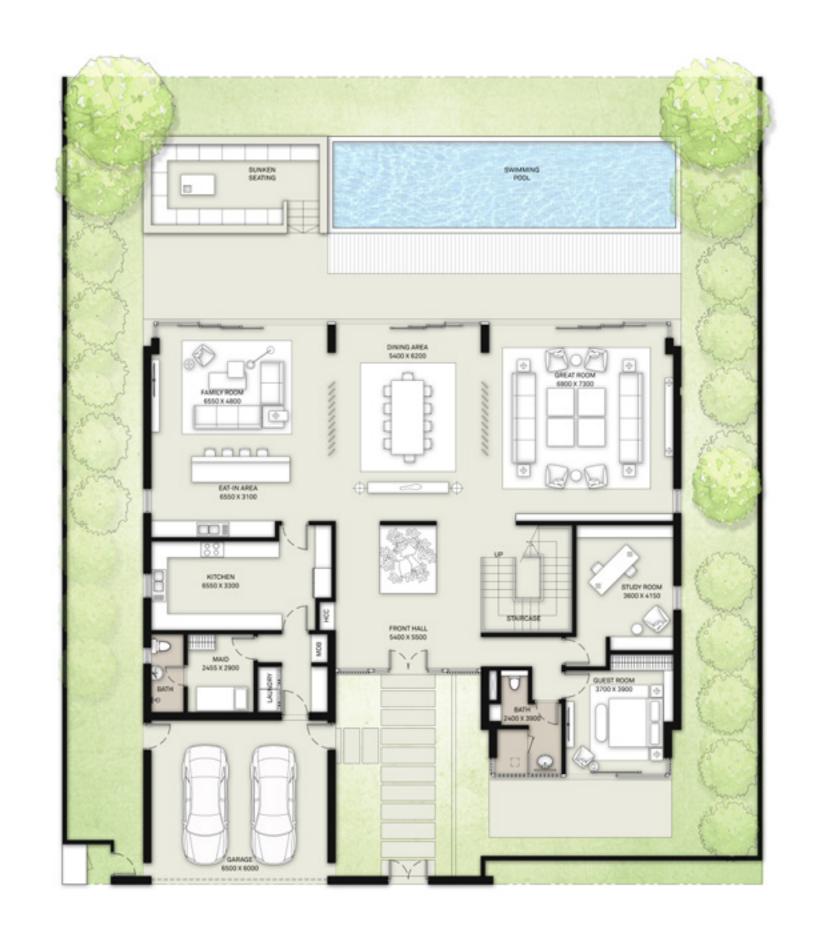

at Dubai Hills

at Dubai Hills

FLOOR PLAN

at Dubai Hills

#### 6 BEDROOM

VILLAS - B1

|         |              | SUITE | BALCONY &<br>Terrace | GARAGE | TOTAL<br>Bua |       |
|---------|--------------|-------|----------------------|--------|--------------|-------|
| STYLE 1 | CONTEMPORARY | 7681  | 1054                 | 539    | 9274         | SQ.FT |
| STYLE 2 | ELEGANT      | 7618  | 1188                 | 453    | 9259         | SQ.FT |
| STYLE 3 | MODERN       | 7754  | 1378                 | 536    | 9668         | SQ.FT |