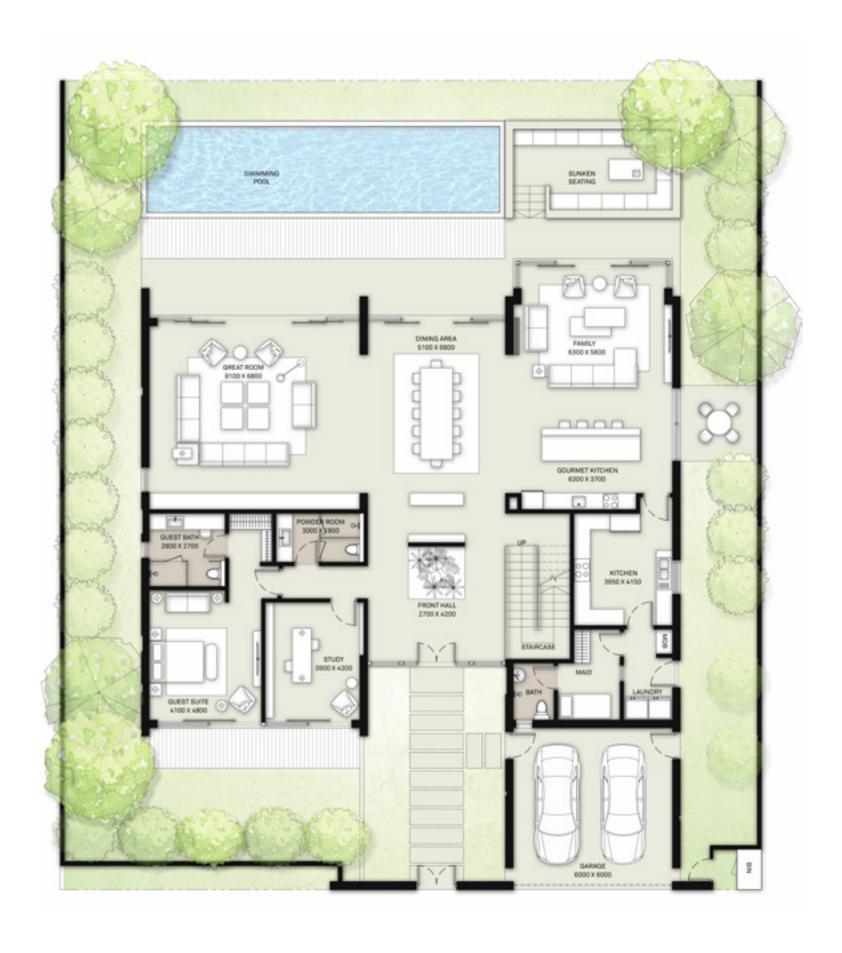

at Dubai Hills

at Dubai Hills

FLOOR PLAN

at Dubai Hills

#### 6 BEDROOM

VILLAS - B2

|         |              | SUITE | BALCONY &<br>Terrace | GARAGE | TOTAL<br>BUA |       |
|---------|--------------|-------|----------------------|--------|--------------|-------|
| STYLE 1 | CONTEMPORARY | 6912  | 1085                 | 534    | 8531         | SQ.FT |
| STYLE 2 | ELEGANT      | 6981  | 1298                 | 521    | 8800         | SQ.FT |
| STYLE 3 | MODERN       | 7037  | 1084                 | 548    | 8669         | SQ.FT |