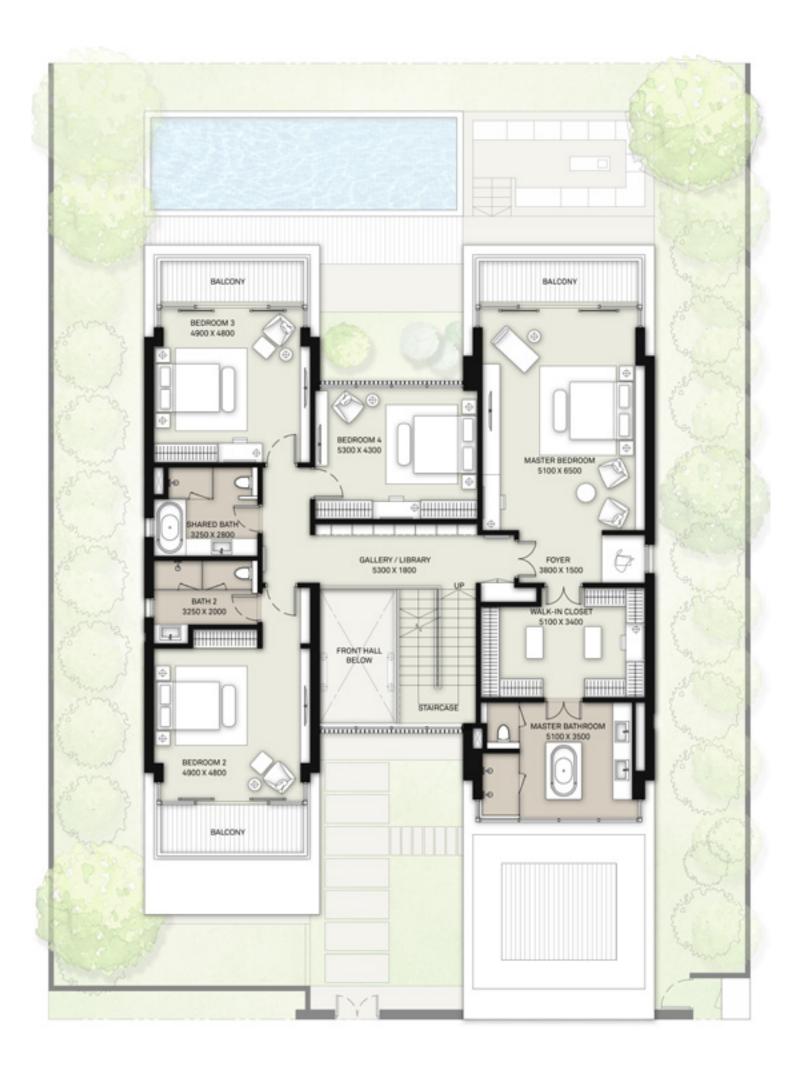

at Dubai Hills

at Dubai Hills

FLOOR PLAN

at Dubai Hills

#### 5 BEDROOM

VILLAS - D3

|         |              | SUITE | GARAGE | BALCONY &<br>TERRACE | TOTAL<br>Bua |       |
|---------|--------------|-------|--------|----------------------|--------------|-------|
| STYLE 1 | CONTEMPORARY | 5932  | 469    | 1004                 | 7405         | SQ.FT |
| STYLE 2 | ELEGANT      | 5952  | 469    | 901                  | 7322         | SQ.FT |
| STYLE 3 | MODERN       | 5921  | 469    | 479                  | 6869         | SQ.FT |