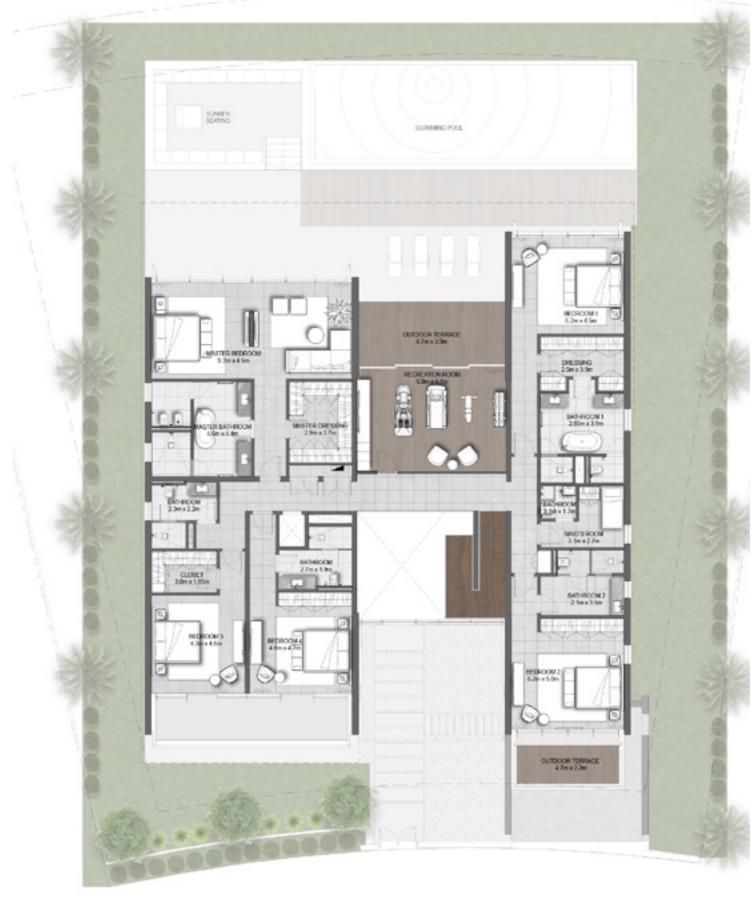

at Dubai Hills

at Dubai Hills

FLOOR PLAN

at Dubai Hills

#### 6 BEDROOM

VILLAS - B1

|         |              | SUITE | BALCONY &<br>Terrace | GARAGE | TOTAL<br>Bua |       |
|---------|--------------|-------|----------------------|--------|--------------|-------|
| STYLE 1 | CONTEMPORARY | 7681  | 1054                 | 539    | 9274         | SQ.FT |
| STYLE 2 | ELEGANT      | 7618  | 1188                 | 453    | 9259         | SQ.FT |
| STYLE 3 | MODERN       | 7754  | 1378                 | 536    | 9668         | SQ.FT |