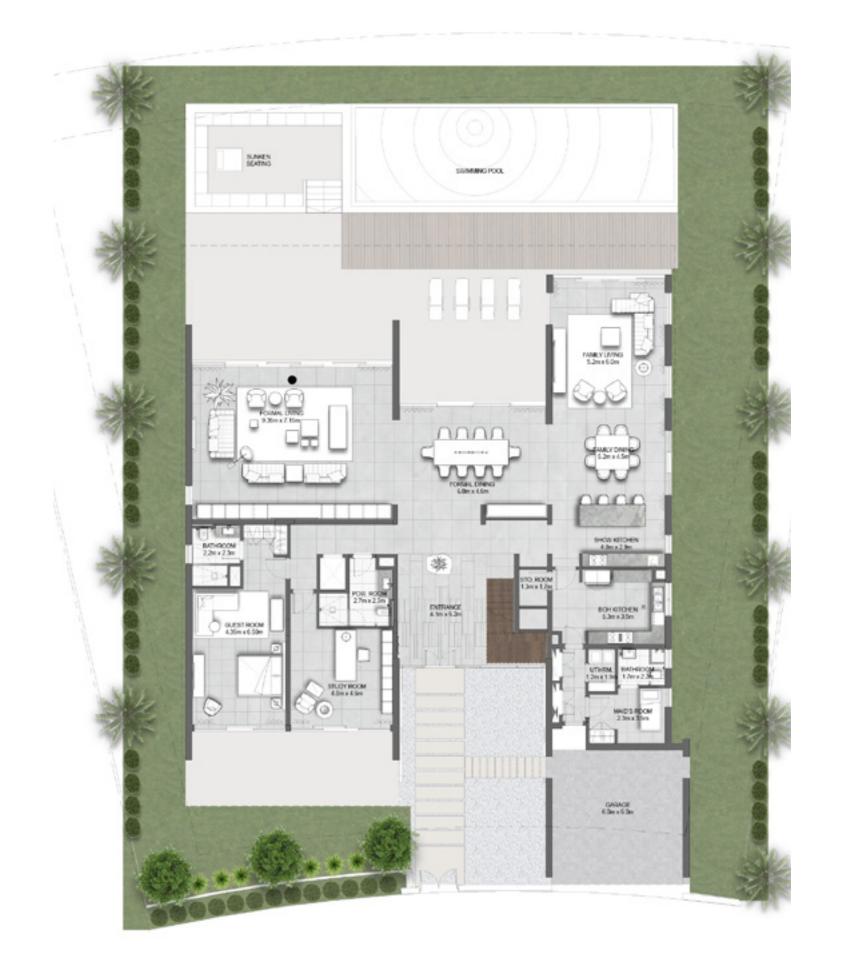

at Dubai Hills

at Dubai Hills

FLOOR PLAN

at Dubai Hills

#### 6 BEDROOM

VILLAS - B1

|         |              | SUITE | BALCONY &<br>Terrace | GARAGE | TOTAL<br>Bua |       |
|---------|--------------|-------|----------------------|--------|--------------|-------|
| STYLE 1 | CONTEMPORARY | 7681  | 1054                 | 539    | 9274         | SQ.FT |
| STYLE 2 | ELEGANT      | 7618  | 1188                 | 453    | 9259         | SQ.FT |
| STYLE 3 | MODERN       | 7754  | 1378                 | 536    | 9668         | SQ.FT |