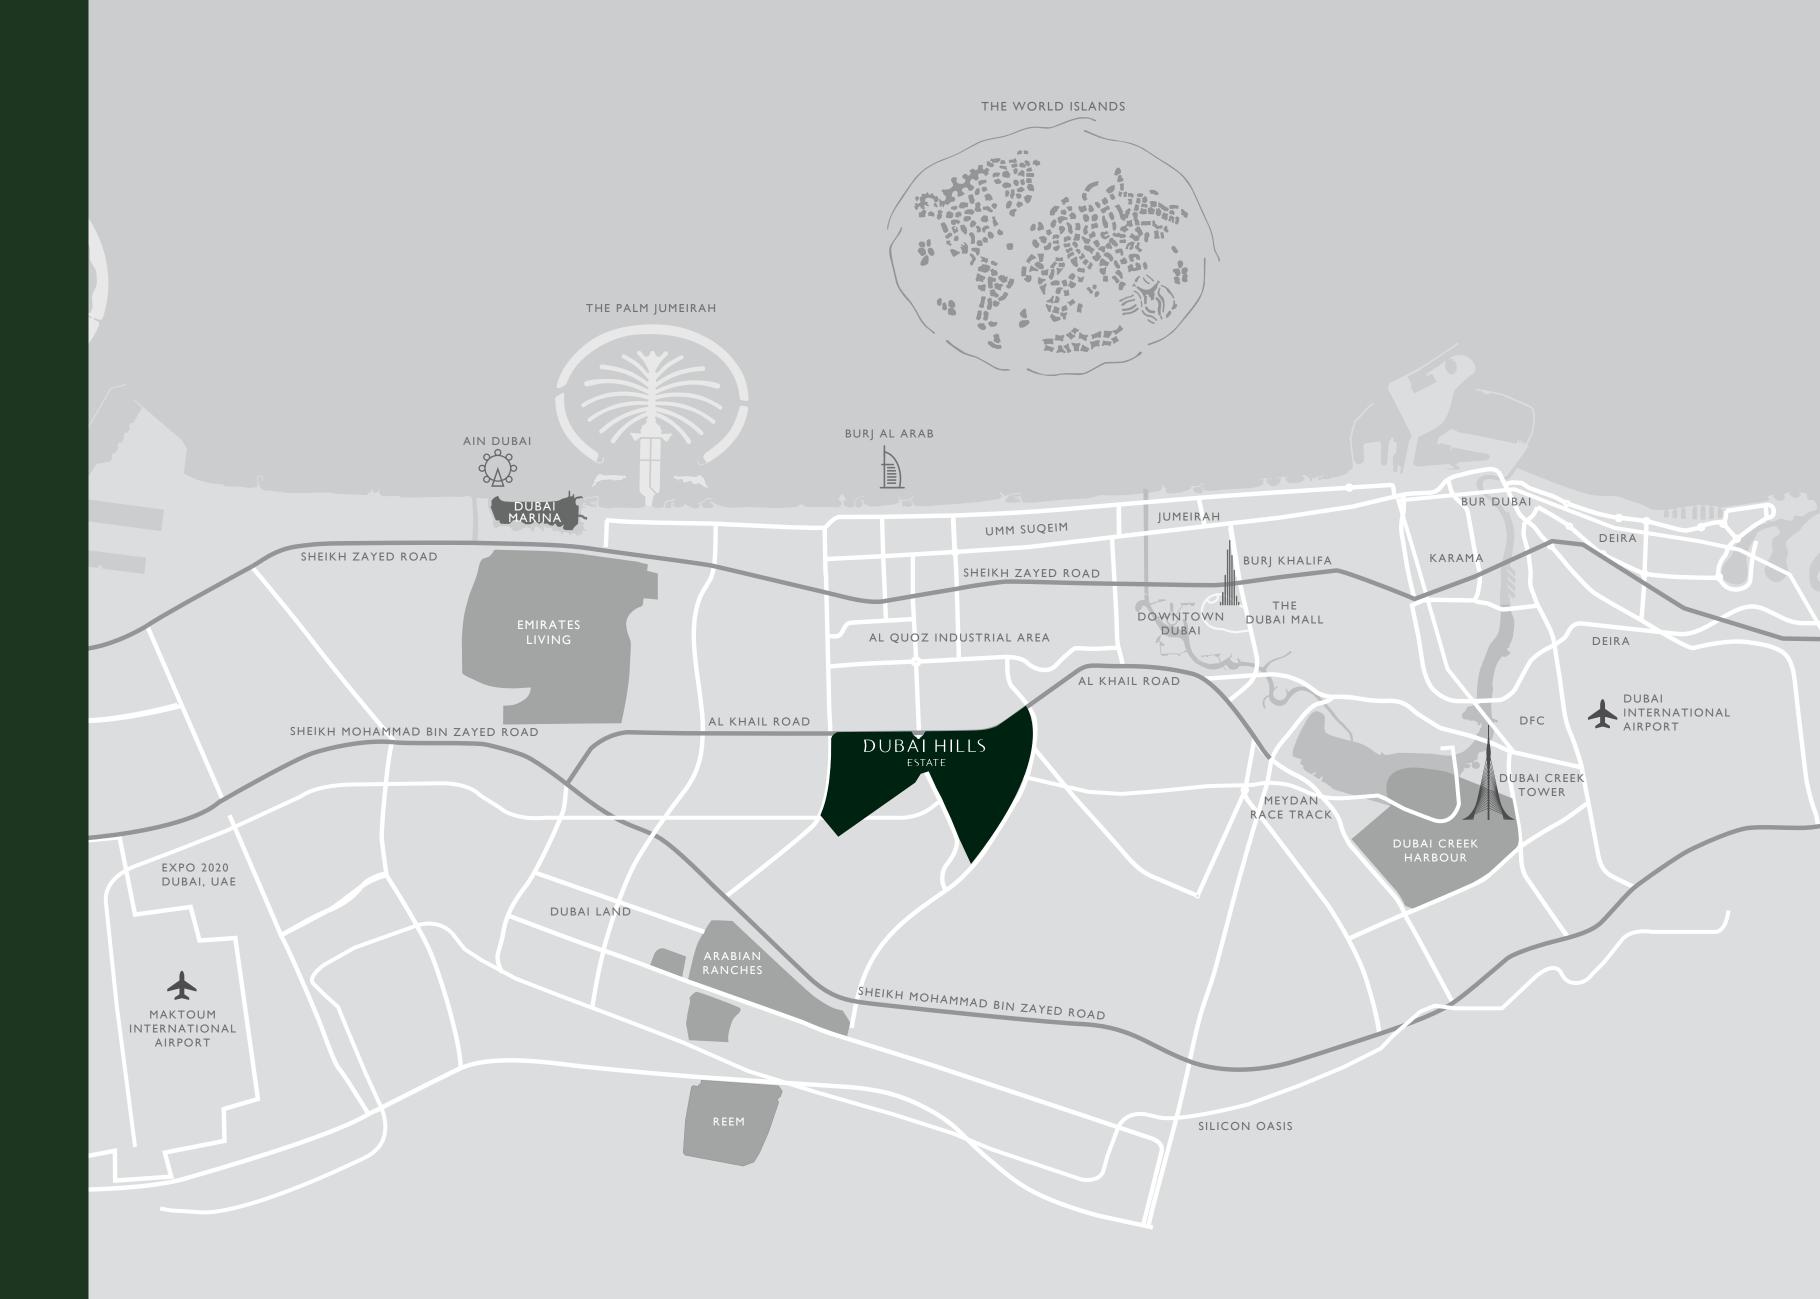

### LIVING WELL STARTS WITH THE RIGHT SETTING

Whether you're looking to spend a day playing beach sports or have a cosmopolitan adventure, you won't have to 'swing' far.

Located in the southern enclave of Dubai Hills
Estate, Golf Place is conveniently set away from
the bustle of the city, yet almost equal distance
from the exuberance of Downtown Dubai, the
vibrancy of Dubai Marina and the escapism of the

Umm Suqeim beach.

Furthermore, the area will feature seamless accessibility to Metro stations, and be part of an integrated bus network.