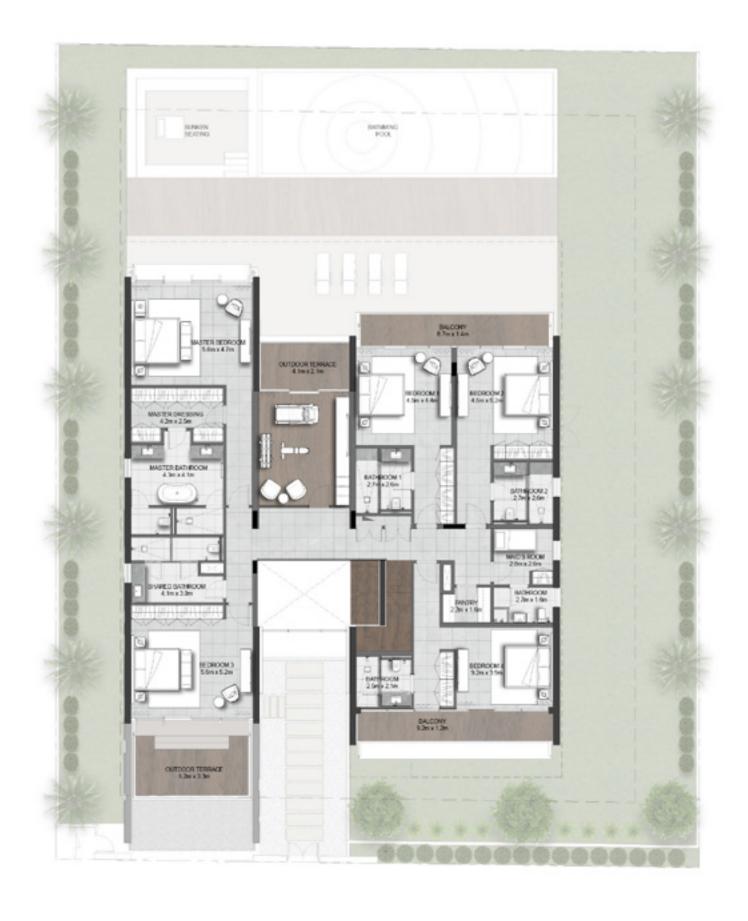

at Dubai Hills

at Dubai Hills

FLOOR PLAN

at Dubai Hills

#### 6 BEDROOM

VILLAS - B1

|         |              | SUITE | BALCONY &<br>Terrace | GARAGE | TOTAL<br>Bua |       |
|---------|--------------|-------|----------------------|--------|--------------|-------|
| STYLE 1 | CONTEMPORARY | 7681  | 1054                 | 539    | 9274         | SQ.FT |
| STYLE 2 | ELEGANT      | 7618  | 1188                 | 453    | 9259         | SQ.FT |
| STYLE 3 | MODERN       | 7754  | 1378                 | 536    | 9668         | SQ.FT |