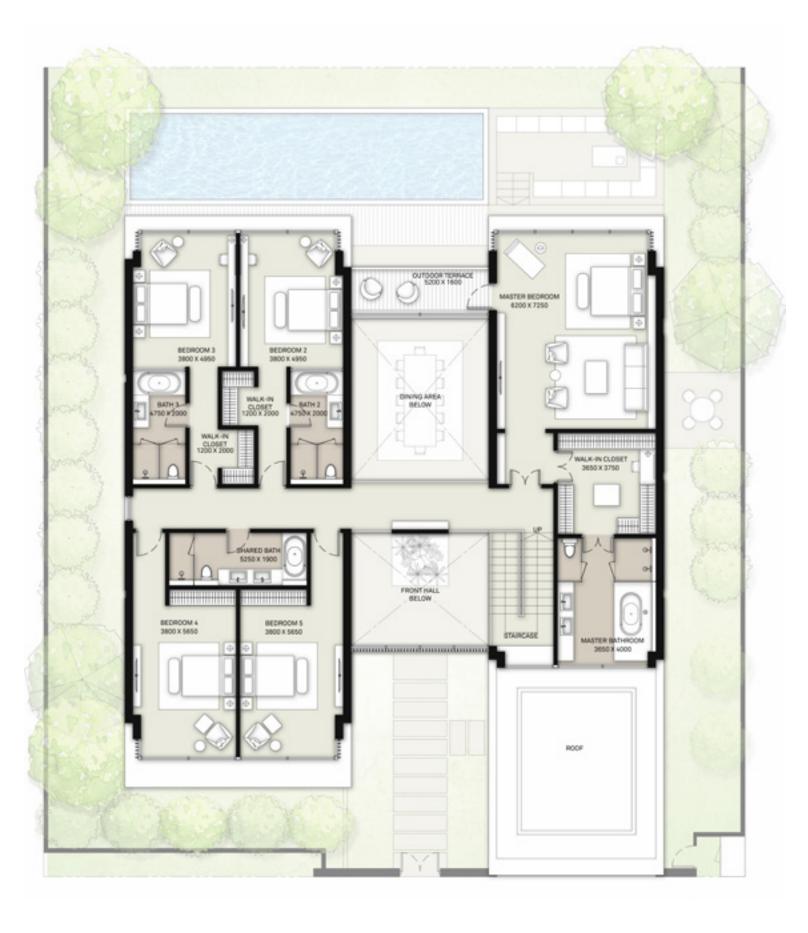

at Dubai Hills

at Dubai Hills

FLOOR PLAN

at Dubai Hills

#### 6 BEDROOM

VILLAS - B2

|         |              | SUITE | BALCONY &<br>Terrace | GARAGE | TOTAL<br>BUA |       |
|---------|--------------|-------|----------------------|--------|--------------|-------|
| STYLE 1 | CONTEMPORARY | 6912  | 1085                 | 534    | 8531         | SQ.FT |
| STYLE 2 | ELEGANT      | 6981  | 1298                 | 521    | 8800         | SQ.FT |
| STYLE 3 | MODERN       | 7037  | 1084                 | 548    | 8669         | SQ.FT |