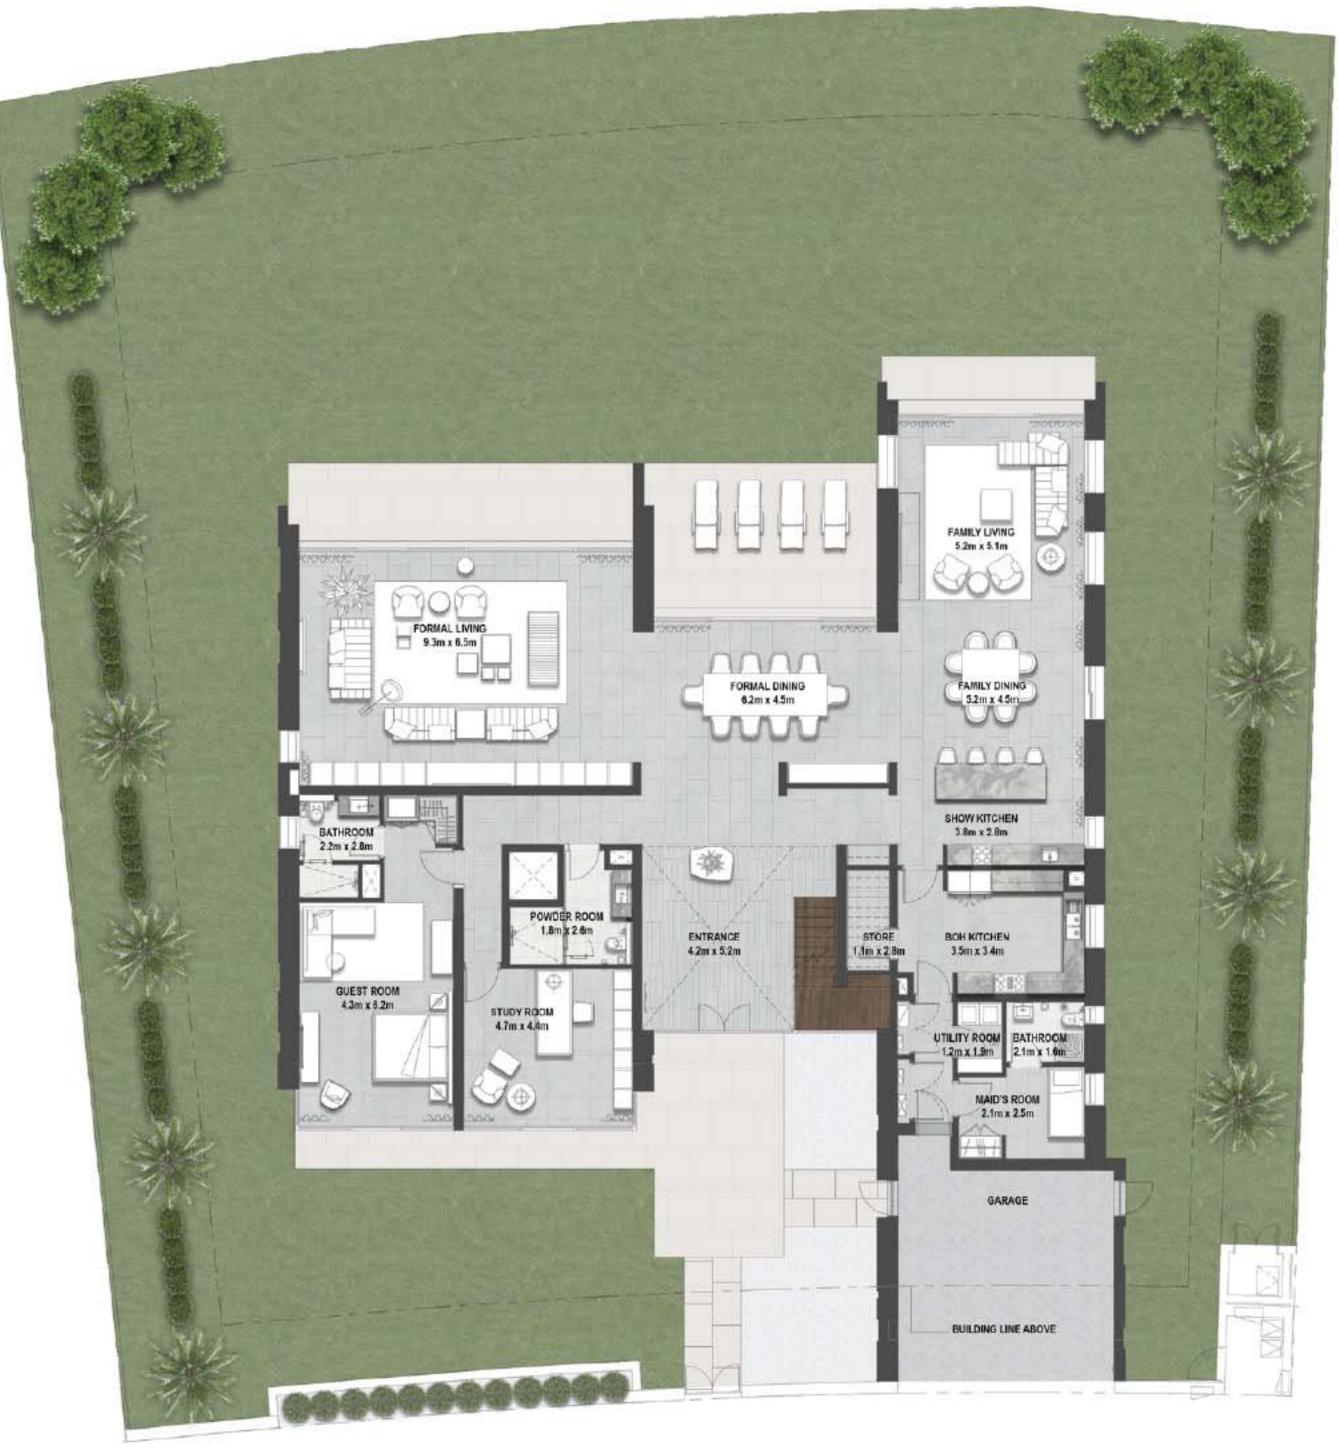

## FLOOR PLANS

"B" TYPE VILLAS

at Dubai Hills

**GROUND FLOOR** 

**FIRST FLOOR** 

### **6 BEDROOM**

| VILLA B1 |              |       |        |                   |         |           |       |  |
|----------|--------------|-------|--------|-------------------|---------|-----------|-------|--|
|          |              | SUITE | GARAGE | ENTRY/<br>TERRACE | BALCONY | TOTAL BUA |       |  |
| STYLE 1  | CONTEMPORARY | 7795  | 495    | 848               | 745     | 9884      | SQ.FT |  |

FLOOR PLAN 1. All dimensions are in imperial and metric, and measured from finish to finish excluding construction tolerances. 2. All materials, dimensions, and drawings are approximate only. 3. Information is subject to change without notice, at developer's absolute discretion. 4. Actual area may vary from the stated area. 5. Drawings not to scale. 6. All images used are for illustrative purposes only and do not represent the actual size, features, specifications, fittings, and furnishings. 7. The developer reserves the right to make revisions / alterations, at it's absolute discretion, without any liability whatsoever.