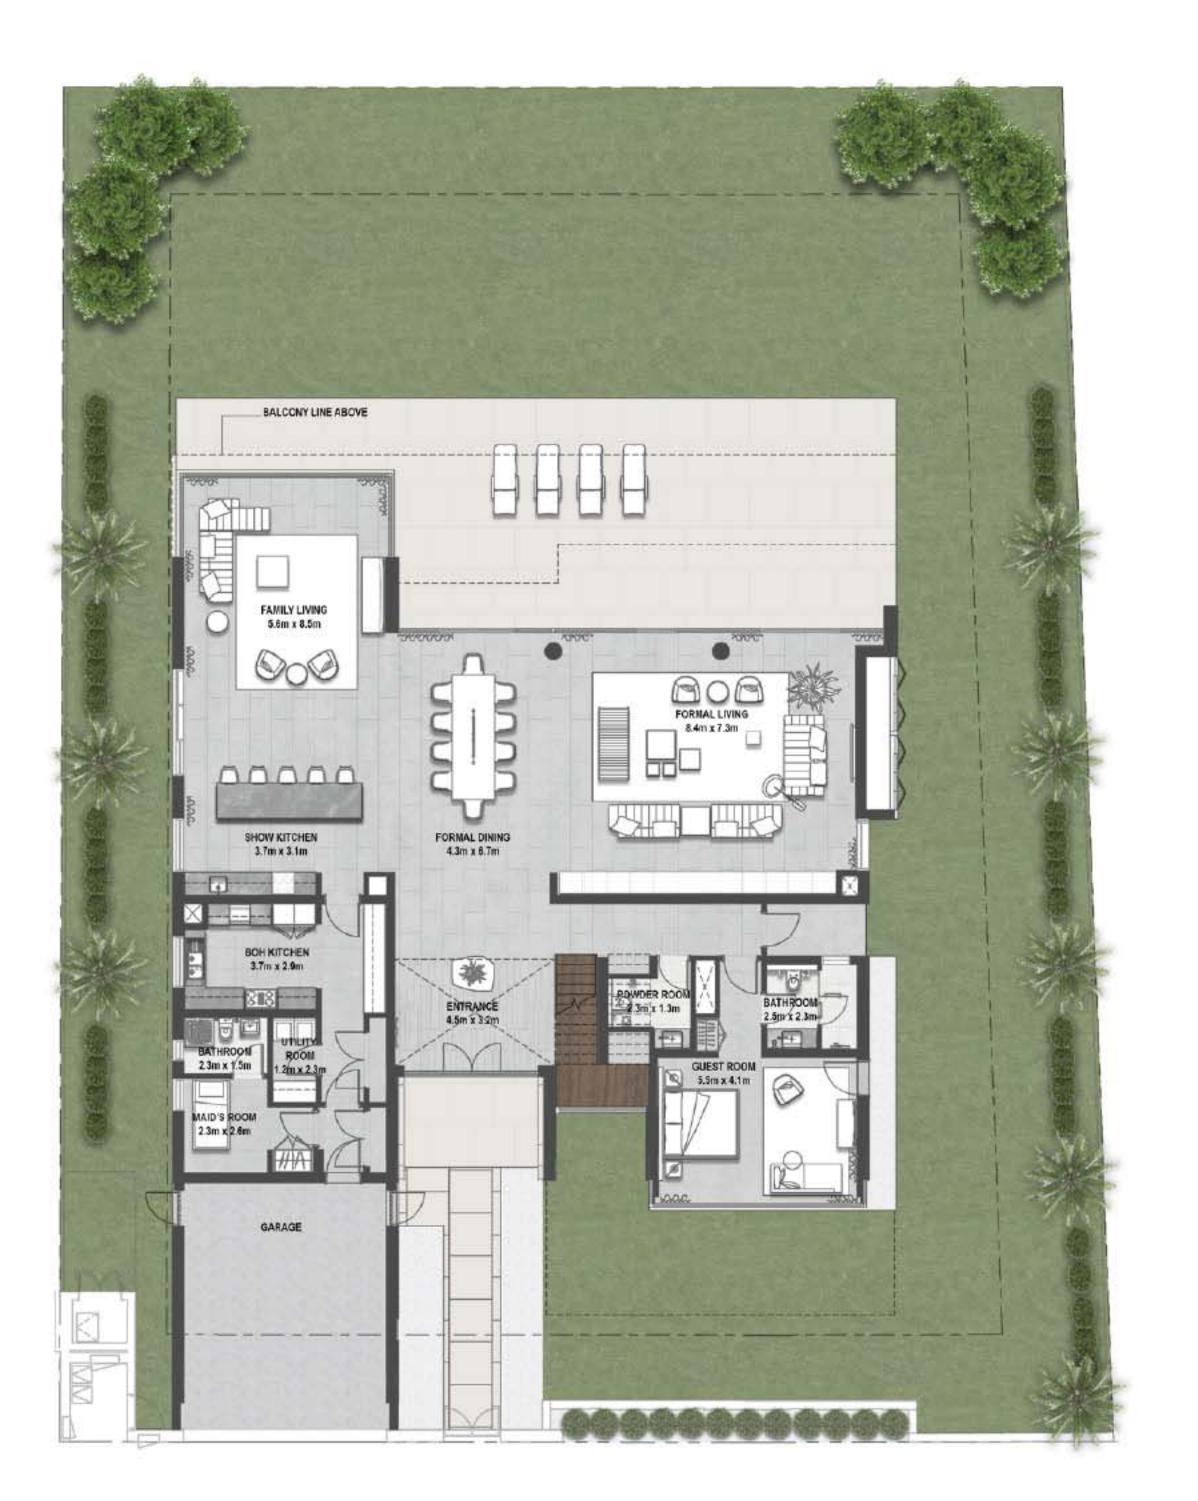

at Dubai Hills

**GROUND FLOOR** 

**FIRST FLOOR** 

### **6 BEDROOM**

| VILLA B1 |         |       |        |                   |         |           |       |  |
|----------|---------|-------|--------|-------------------|---------|-----------|-------|--|
|          |         | SUITE | GARAGE | ENTRY/<br>TERRACE | BALCONY | TOTAL BUA |       |  |
| STYLE 2  | ELEGANT | 7731  | 433    | 671               | 835     | 9670      | SQ.FT |  |

FLOOR PLAN 1. All dimensions are in imperial and metric, and measured from finish to finish excluding construction tolerances. 2. All materials, dimensions, and drawings are approximate only. 3. Information is subject to change without notice, at developer's absolute discretion. 4. Actual area may vary from the stated area. 5. Drawings not to scale. 6. All images used are for illustrative purposes only and do not represent the actual size, features, specifications, fittings, and furnishings. 7. The developer reserves the right to make revisions / alterations, at it's absolute discretion, without any liability whatsoever.