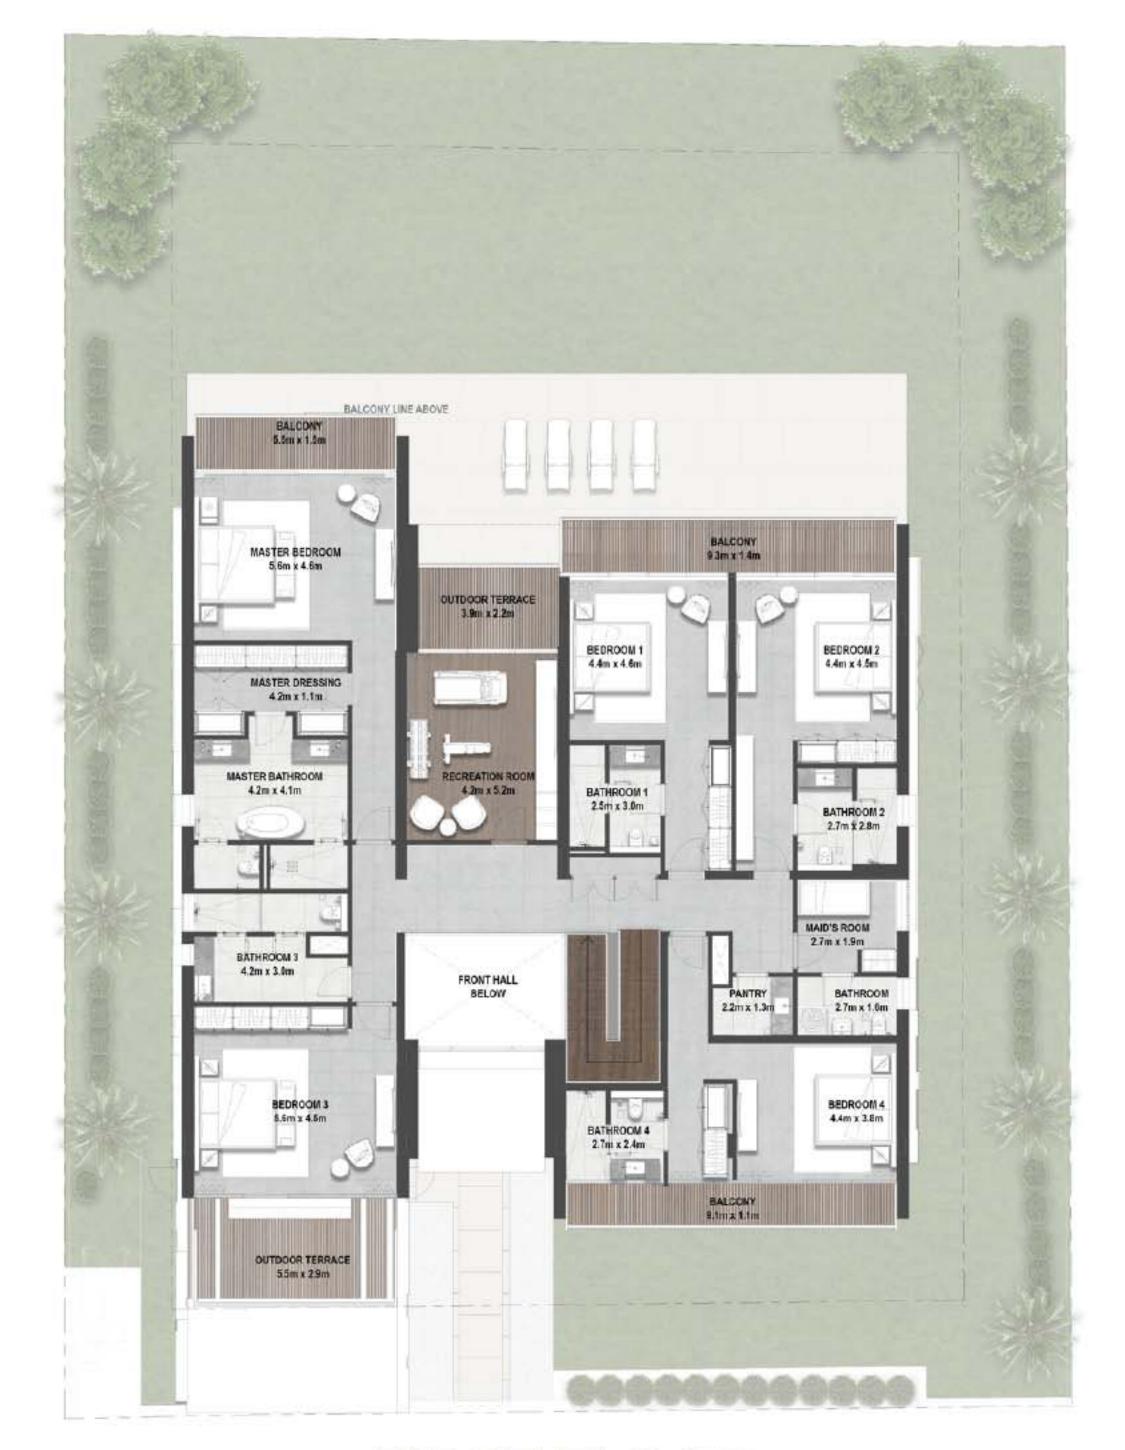

### **6 BEDROOM**

| VILLA B1 |         |       |        |                   |         |           |       |  |
|----------|---------|-------|--------|-------------------|---------|-----------|-------|--|
|          |         | SUITE | GARAGE | ENTRY/<br>TERRACE | BALCONY | TOTAL BUA |       |  |
| STYLE 2  | ELEGANT | 7731  | 433    | 671               | 835     | 9670      | SQ.FT |  |

FLOOR PLAN 1. All dimensions are in imperial and metric, and measured from finish to finish excluding construction tolerances. 2. All materials, dimensions, and drawings are approximate only. 3. Information is subject to change without notice, at developer's absolute discretion. 4. Actual area may vary from the stated area. 5. Drawings not to scale. 6. All images used are for illustrative purposes only and do not represent the actual size, features, specifications, fittings, and furnishings. 7. The developer reserves the right to make revisions / alterations, at it's absolute discretion, without any liability whatsoever.