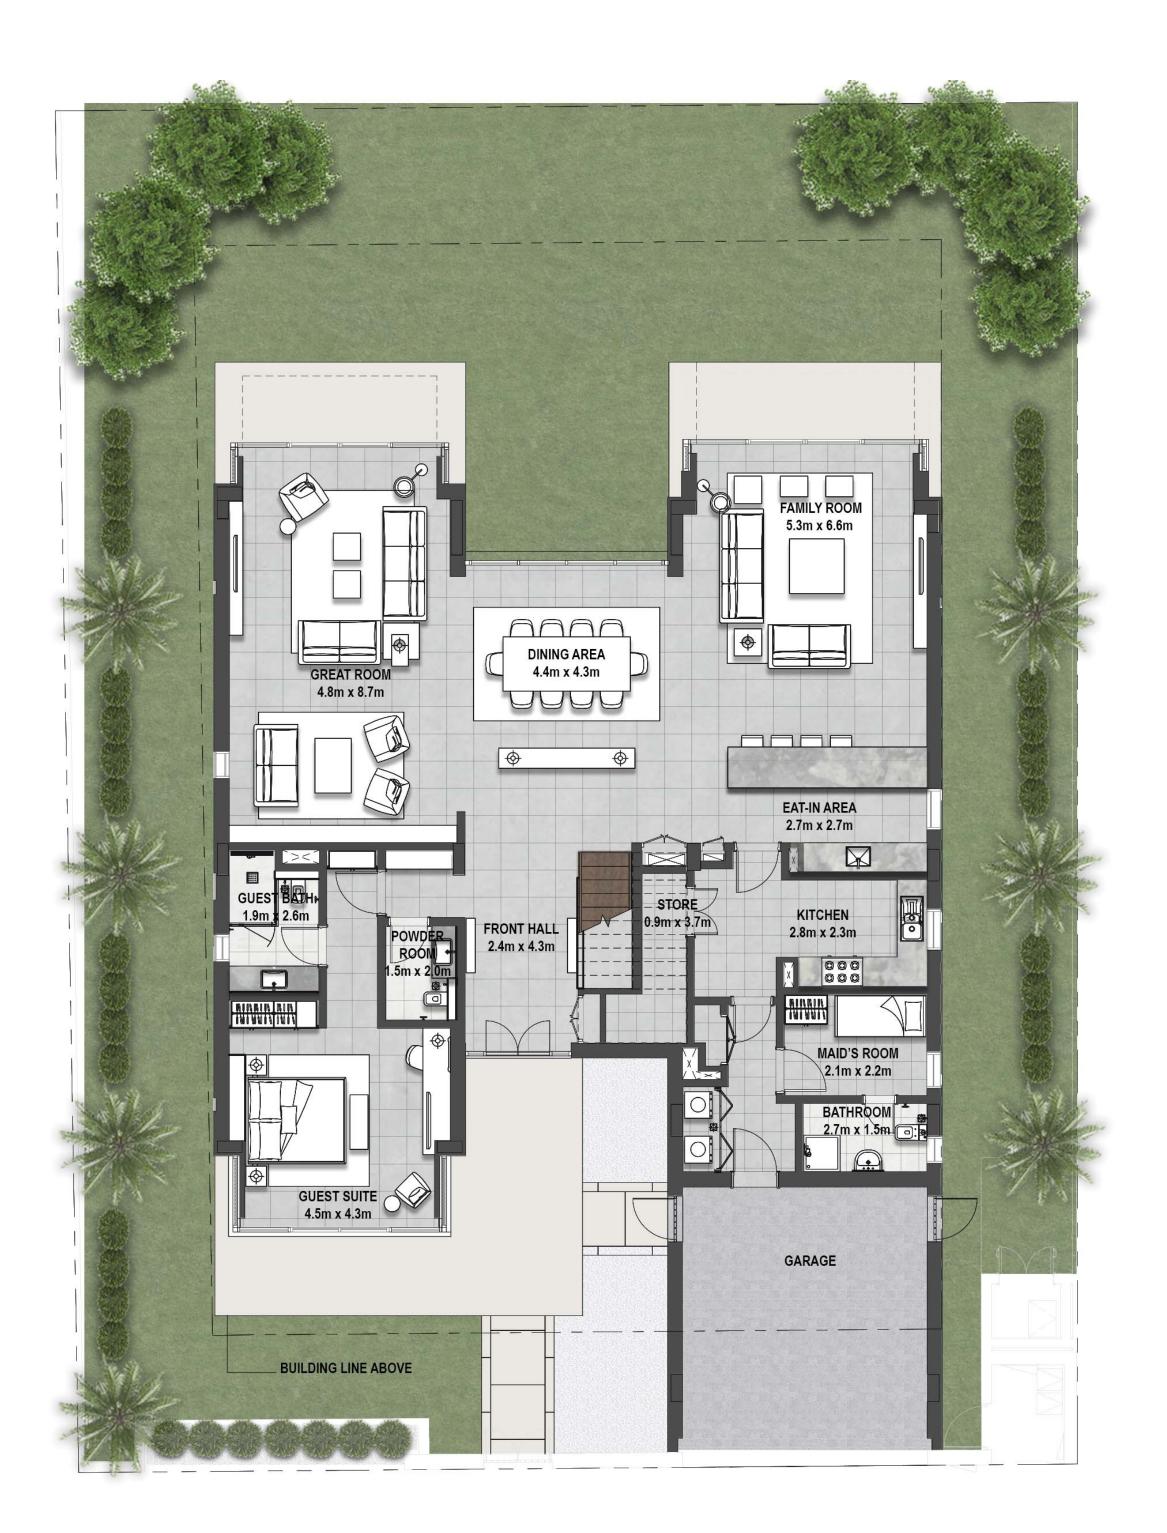

## FLOOR PLANS

"B" TYPE VILLAS

at Dubai Hills

**GROUND FLOOR** 

**FIRST FLOOR** 

### **6 BEDROOM**

| VILLA B1 |              |       |        |                   |         |           |       |  |
|----------|--------------|-------|--------|-------------------|---------|-----------|-------|--|
|          |              | SUITE | GARAGE | ENTRY/<br>TERRACE | BALCONY | TOTAL BUA |       |  |
| STYLE 1  | CONTEMPORARY | 7795  | 495    | 848               | 745     | 9884      | SQ.FT |  |

FLOOR PLAN 1. All dimensions are in imperial and metric, and measured from finish to finish excluding construction tolerances. 2. All materials, dimensions, and drawings are approximate only. 3. Information is subject to change without notice, at developer's absolute discretion. 4. Actual area may vary from the stated area. 5. Drawings not to scale. 6. All images used are for illustrative purposes only and do not represent the actual size, features, specifications, fittings, and furnishings. 7. The developer reserves the right to make revisions / alterations, at it's absolute discretion, without any liability whatsoever.