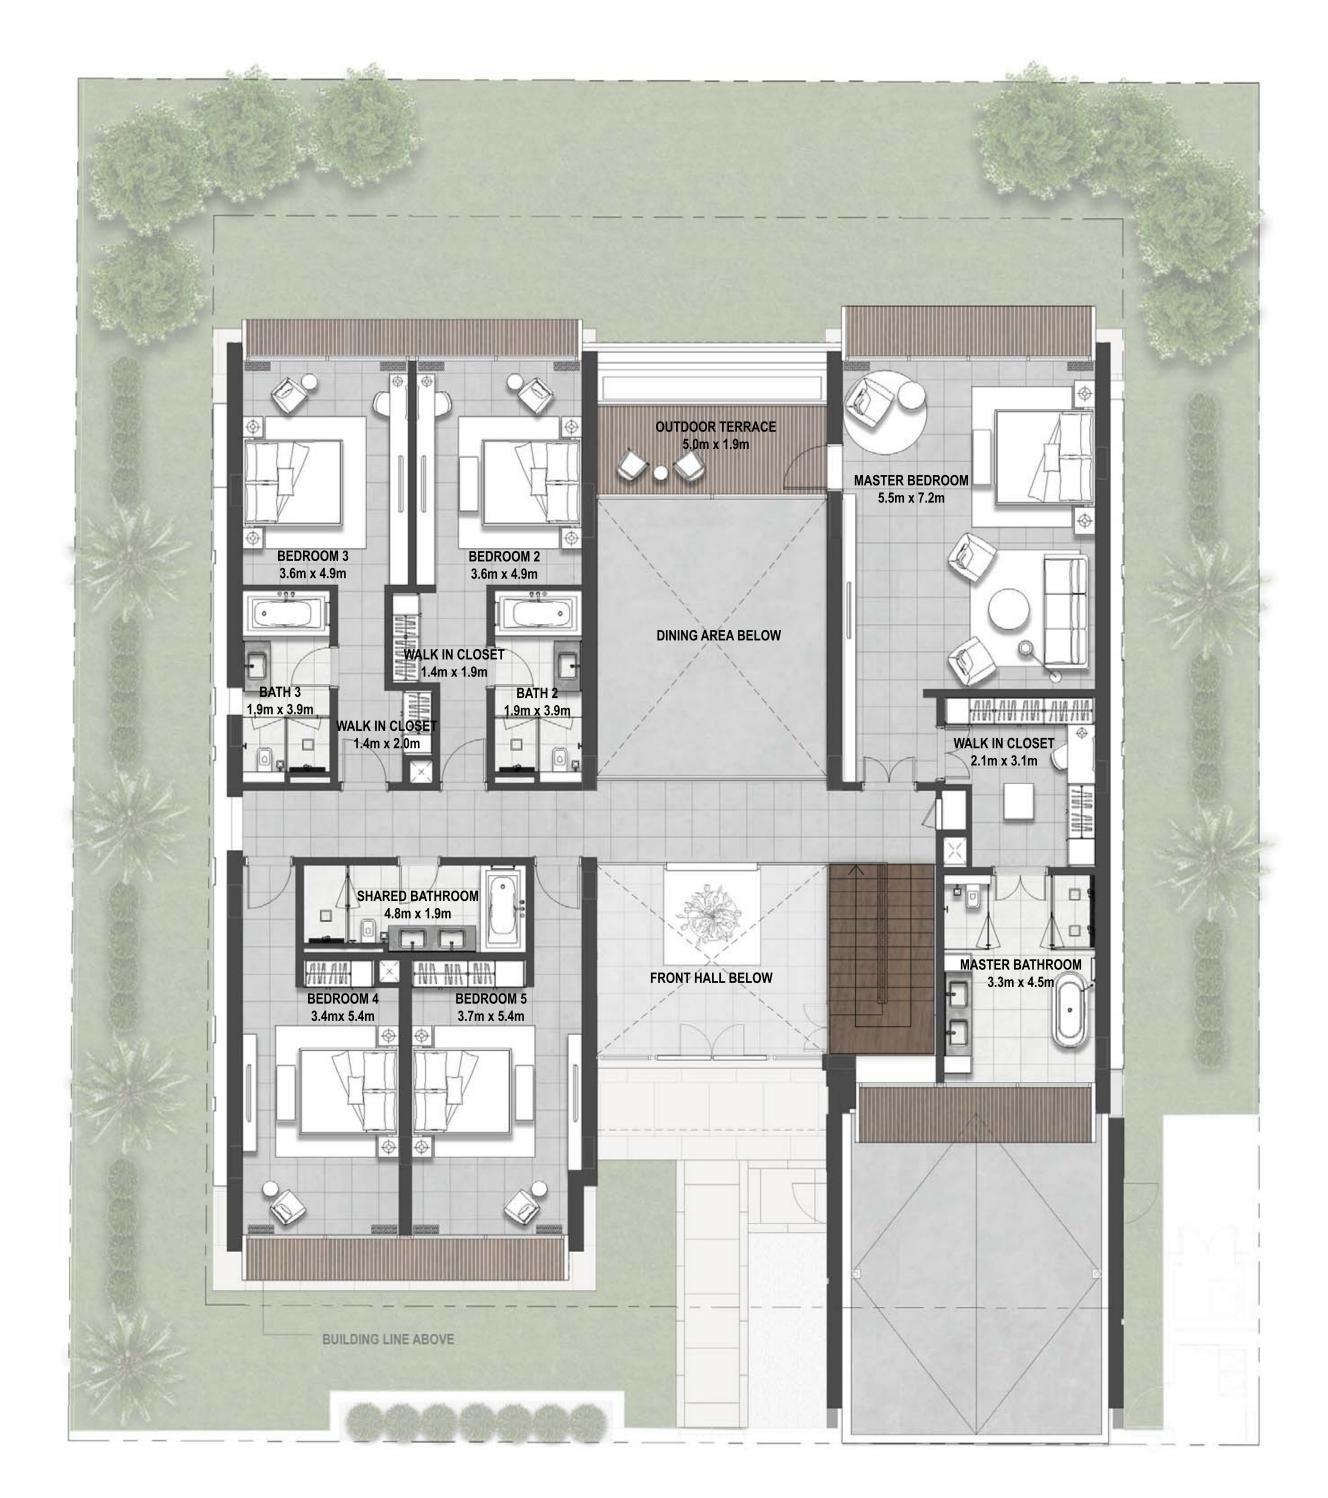

### at Dubai Hills

### **GROUND FLOOR**

**FIRST FLOOR** 

FLOOR PLAN 1. All dimensions are in imperial and metric, and measured from finish to finish excluding construction tolerances. 2. All materials, dimensions, and drawings are approximate only. 3. Information is subject to change without notice, at developer's absolute discretion. 4. Actual area may vary from the stated area. 5. Drawings not to scale. 6. All images used are for illustrative purposes only and do not represent the actual size, features, specifications, fittings, and furnishings. 7. The developer reserves the right to make revisions / alterations, at it's absolute discretion, without any liability whatsoever.