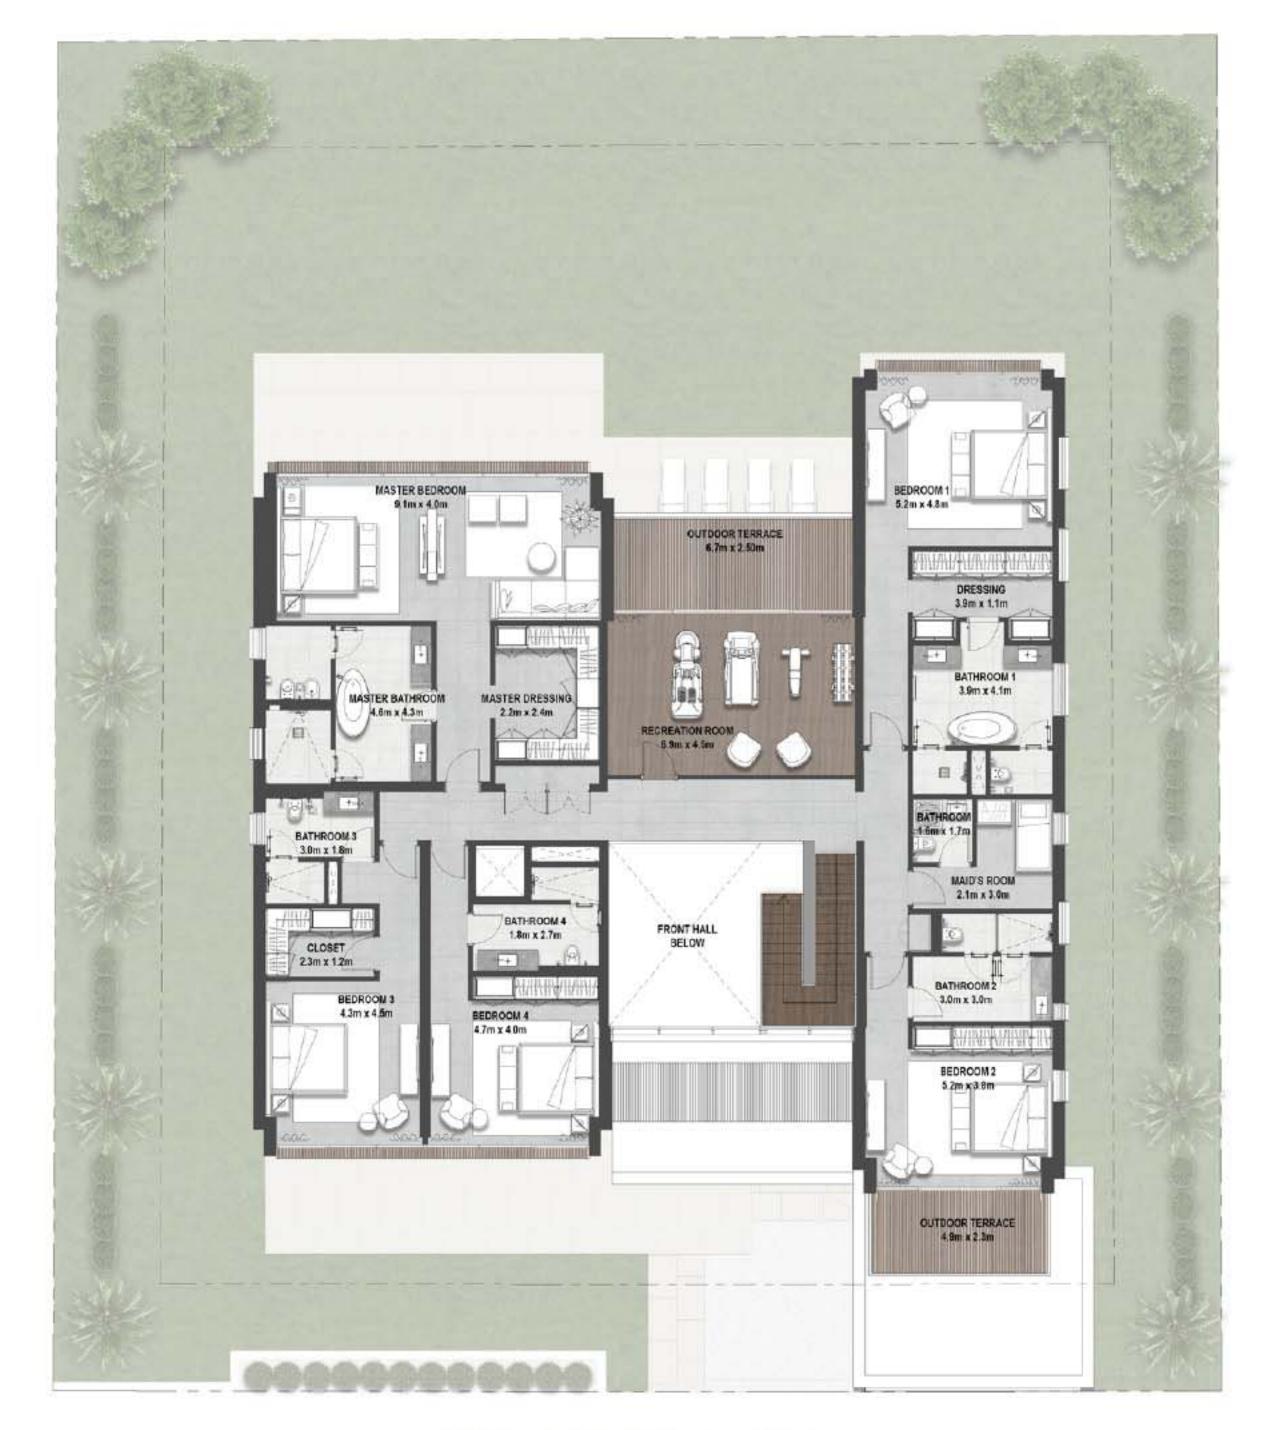

at Dubai Hills

**GROUND FLOOR** 

**FIRST FLOOR** 

### **6 BEDROOM**

| VILLA B3 |         |       |        |                   |         |           |       |  |
|----------|---------|-------|--------|-------------------|---------|-----------|-------|--|
|          |         | SUITE | GARAGE | ENTRY/<br>TERRACE | BALCONY | TOTAL BUA |       |  |
| STYLE 2  | ELEGANT | 8136  | 467    | 420               | 326     | 9350      | SQ.FT |  |

FLOOR PLAN 1. All dimensions are in imperial and metric, and measured from finish to finish excluding construction tolerances. 2. All materials, dimensions, and drawings are approximate only. 3. Information is subject to change without notice, at developer's absolute discretion. 4. Actual area may vary from the stated area. 5. Drawings not to scale. 6. All images used are for illustrative purposes only and do not represent the actual size, features, specifications, fittings, and furnishings. 7. The developer reserves the right to make revisions / alterations, at it's absolute discretion, without any liability whatsoever.