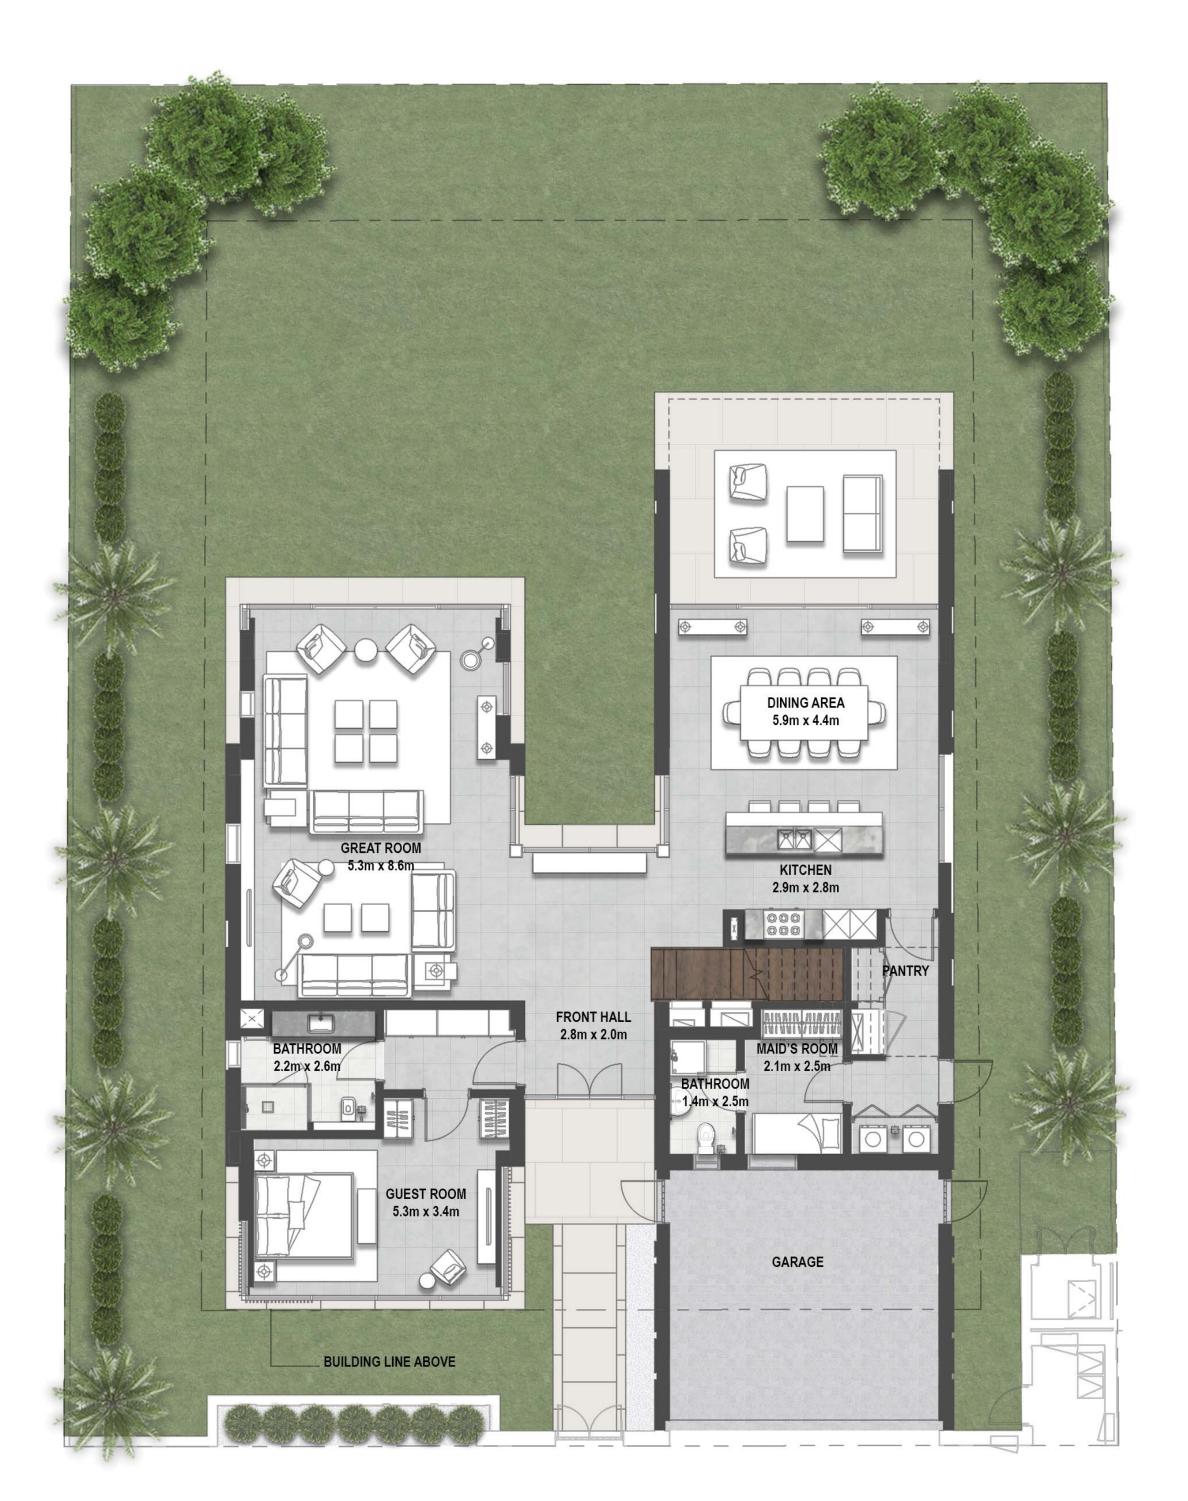

## FLOOR PLANS

"D" TYPE VILLAS

at Dubai Hills

### **GROUND FLOOR**

**FIRST FLOOR** 

FLOOR PLAN 1. All dimensions are in imperial and metric, and measured from finish to finish excluding construction tolerances. 2. All materials, dimensions, and drawings are approximate only. 3. Information is subject to change without notice, at developer's absolute discretion. 4. Actual area may vary from the stated area. 5. Drawings not to scale. 6. All images used are for illustrative purposes only and do not represent the actual size, features, specifications, fittings, and furnishings. 7. The developer reserves the right to make revisions / alterations, at it's absolute discretion, without any liability whatsoever.