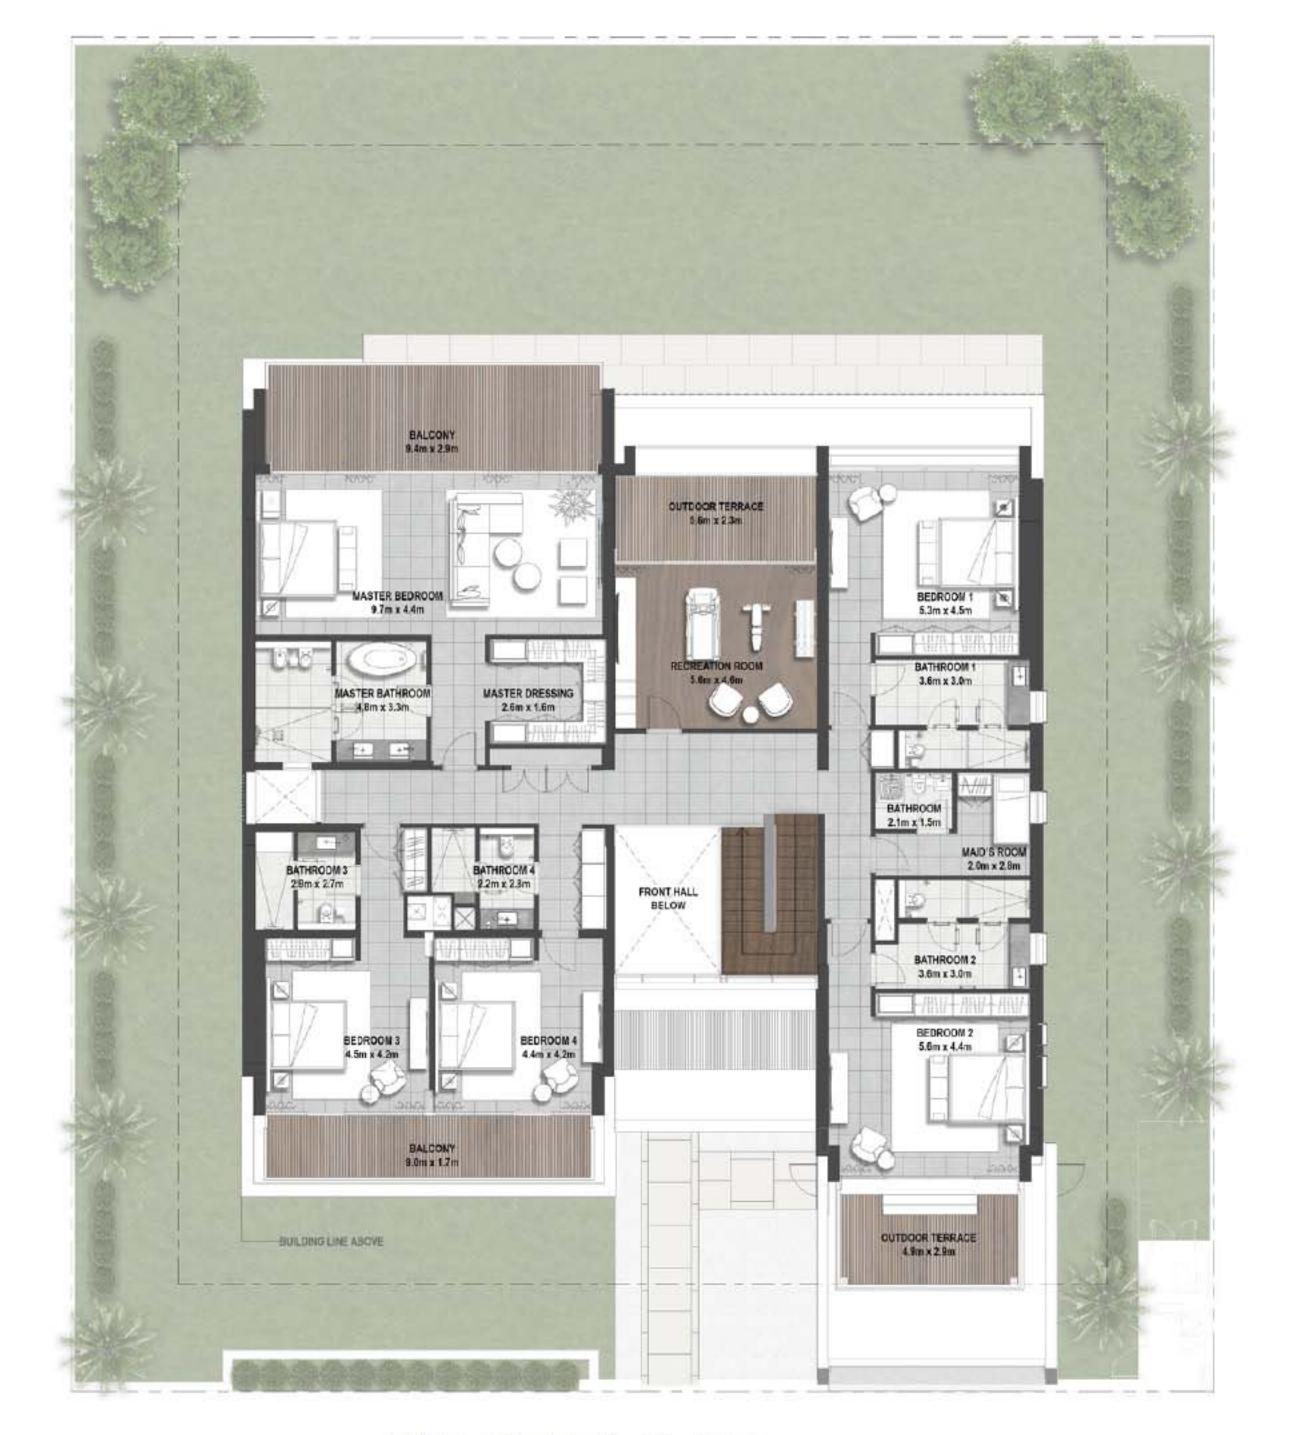

### **6 BEDROOM**

| VILLA B1 |         |       |        |                   |         |           |       |  |
|----------|---------|-------|--------|-------------------|---------|-----------|-------|--|
|          |         | SUITE | GARAGE | ENTRY/<br>TERRACE | BALCONY | TOTAL BUA |       |  |
| STYLE 2  | ELEGANT | 7731  | 433    | 671               | 835     | 9670      | SQ.FT |  |

FLOOR PLAN 1. All dimensions are in imperial and metric, and measured from finish to finish excluding construction tolerances. 2. All materials, dimensions, and drawings are approximate only. 3. Information is subject to change without notice, at developer's absolute discretion. 4. Actual area may vary from the stated area. 5. Drawings not to scale. 6. All images used are for illustrative purposes only and do not represent the actual size, features, specifications, fittings, and furnishings. 7. The developer reserves the right to make revisions / alterations, at it's absolute discretion, without any liability whatsoever.