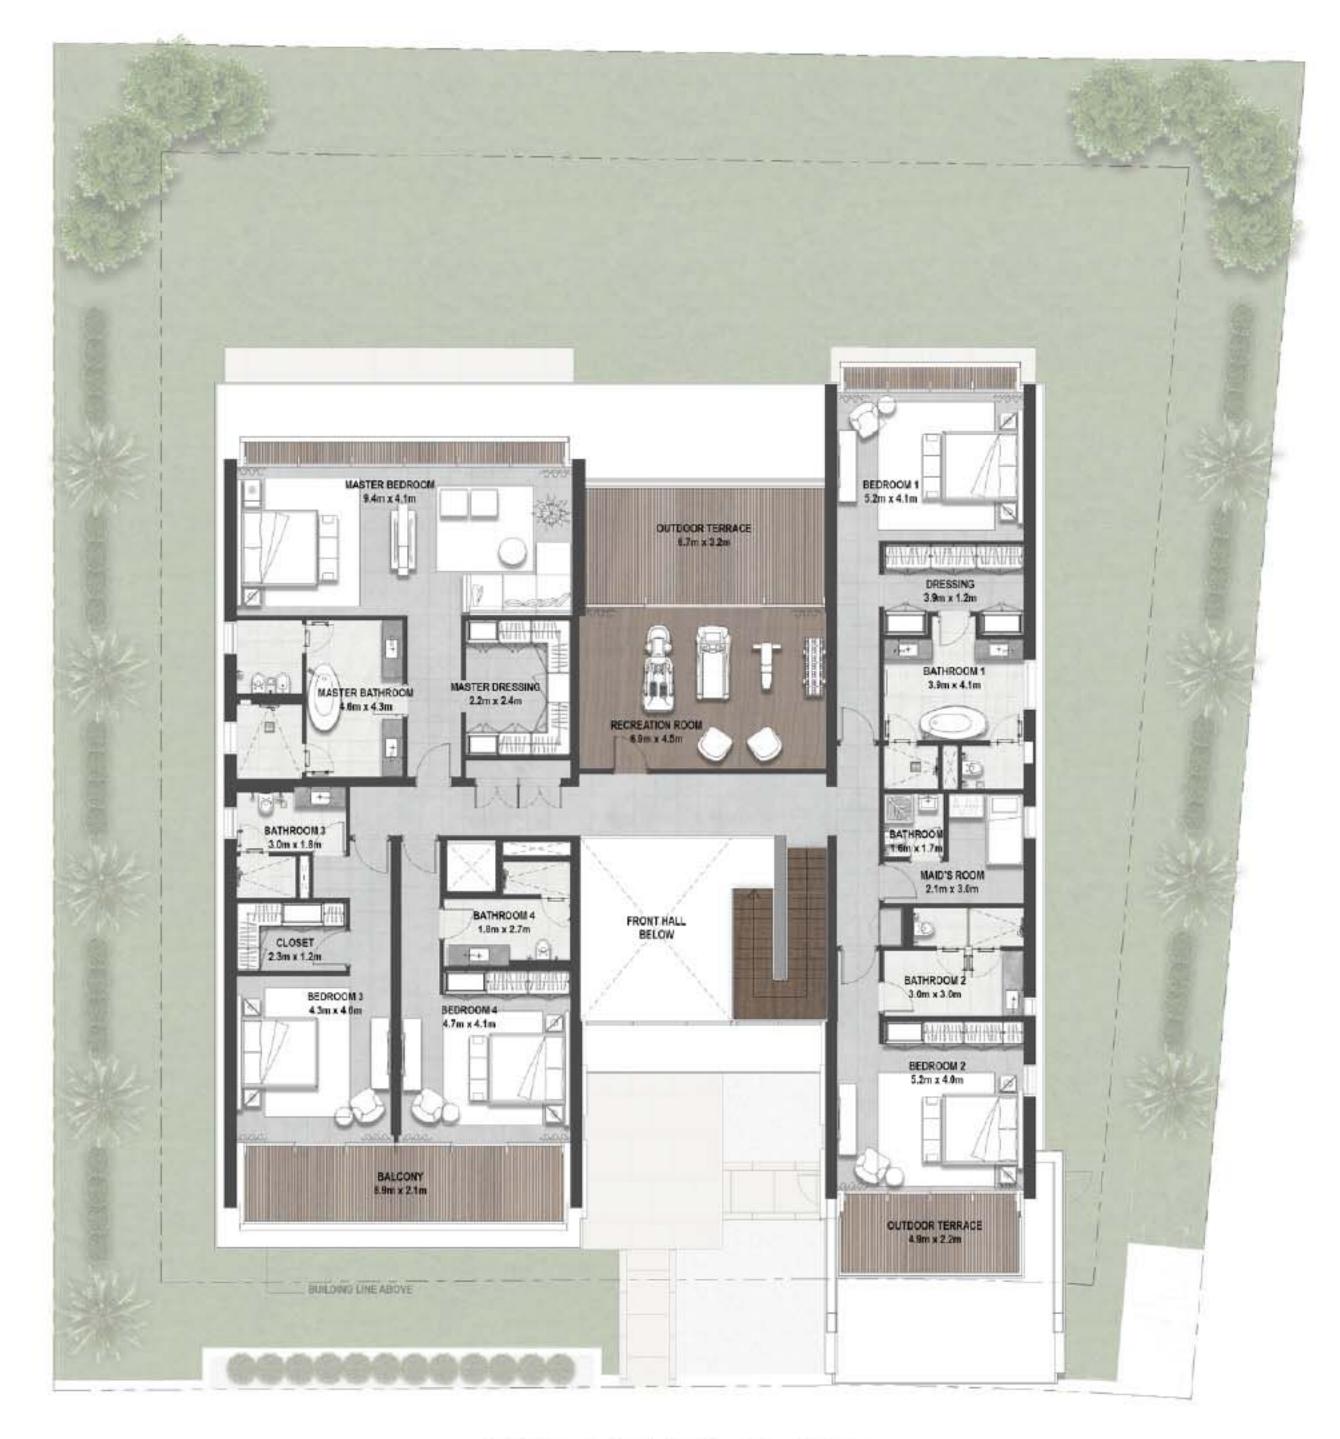

at Dubai Hills

**GROUND FLOOR** 

**FIRST FLOOR** 

### **6 BEDROOM**

| VILLA B3 |              |       |        |                   |         |           |       |  |
|----------|--------------|-------|--------|-------------------|---------|-----------|-------|--|
|          |              | SUITE | GARAGE | ENTRY/<br>TERRACE | BALCONY | TOTAL BUA |       |  |
| STYLE 1  | CONTEMPORARY | 8187  | 472    | 725               | 607     | 9991      | SQ.FT |  |

FLOOR PLAN 1. All dimensions are in imperial and metric, and measured from finish to finish excluding construction tolerances. 2. All materials, dimensions, and drawings are approximate only. 3. Information is subject to change without notice, at developer's absolute discretion. 4. Actual area may vary from the stated area. 5. Drawings not to scale. 6. All images used are for illustrative purposes only and do not represent the actual size, features, specifications, fittings, and furnishings. 7. The developer reserves the right to make revisions / alterations, at it's absolute discretion, without any liability whatsoever.