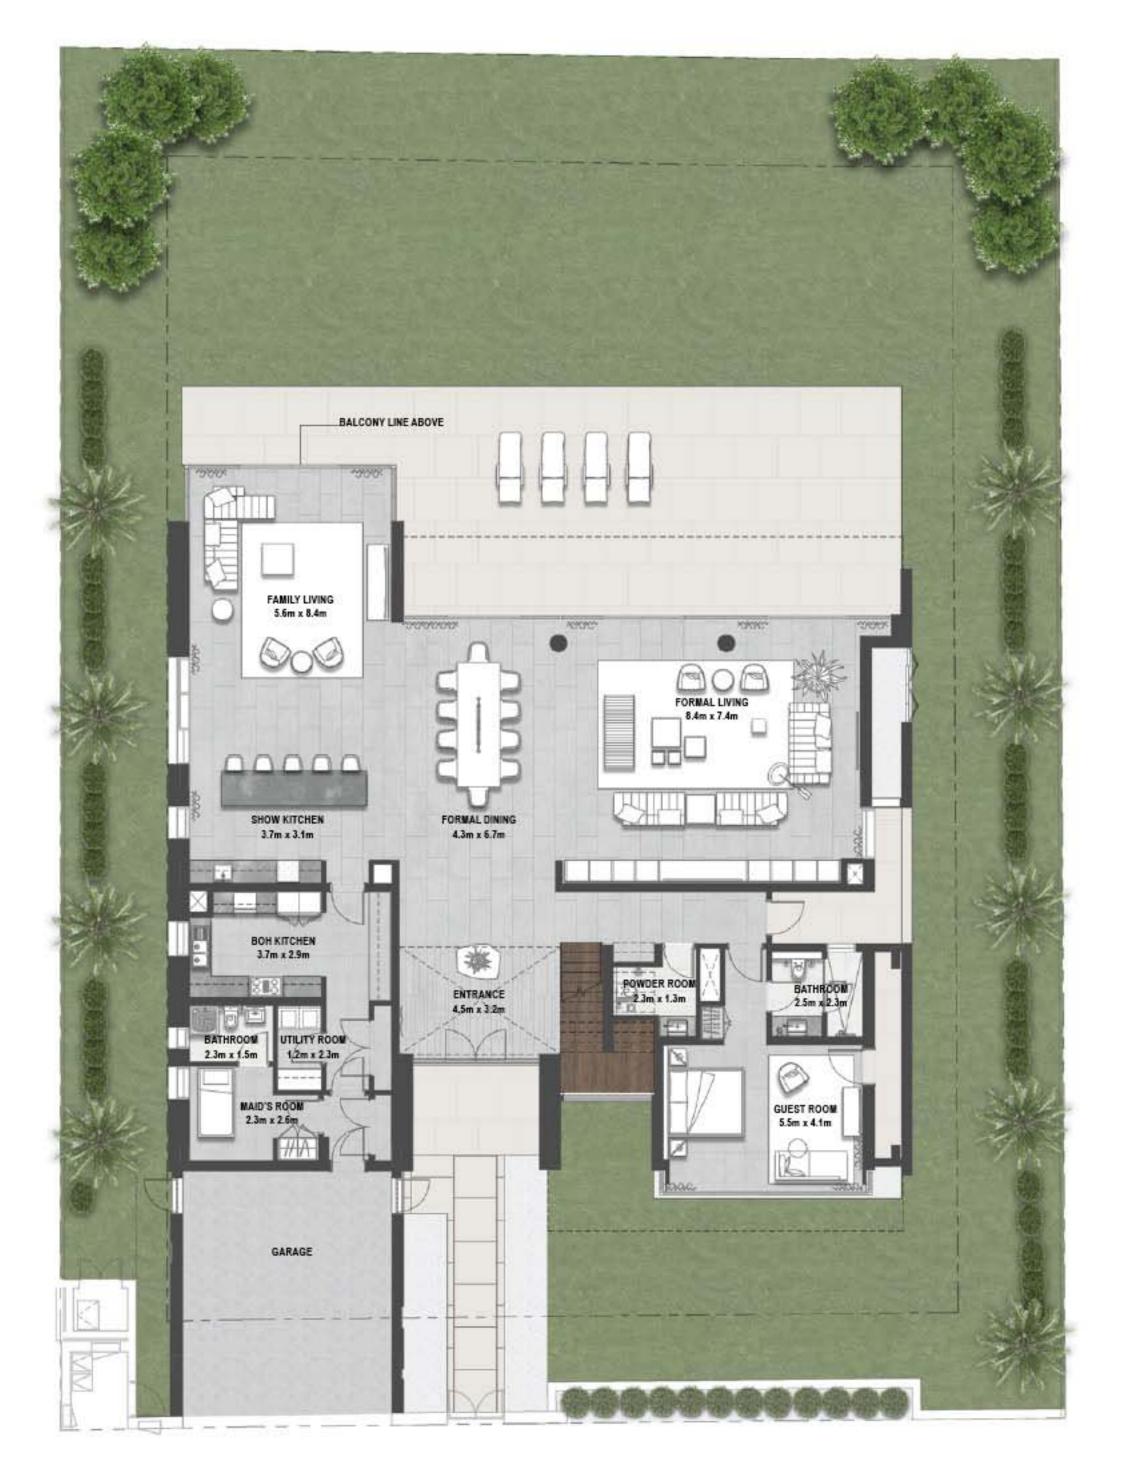

### **6 BEDROOM**

| VILLA B1 |         |       |        |                   |         |           |       |  |
|----------|---------|-------|--------|-------------------|---------|-----------|-------|--|
|          |         | SUITE | GARAGE | ENTRY/<br>TERRACE | BALCONY | TOTAL BUA |       |  |
| STYLE 2  | ELEGANT | 7731  | 433    | 671               | 835     | 9670      | SQ.FT |  |

FLOOR PLAN 1. All dimensions are in imperial and metric, and measured from finish to finish excluding construction tolerances. 2. All materials, dimensions, and drawings are approximate only. 3. Information is subject to change without notice, at developer's absolute discretion. 4. Actual area may vary from the stated area. 5. Drawings not to scale. 6. All images used are for illustrative purposes only and do not represent the actual size, features, specifications, fittings, and furnishings. 7. The developer reserves the right to make revisions / alterations, at it's absolute discretion, without any liability whatsoever.