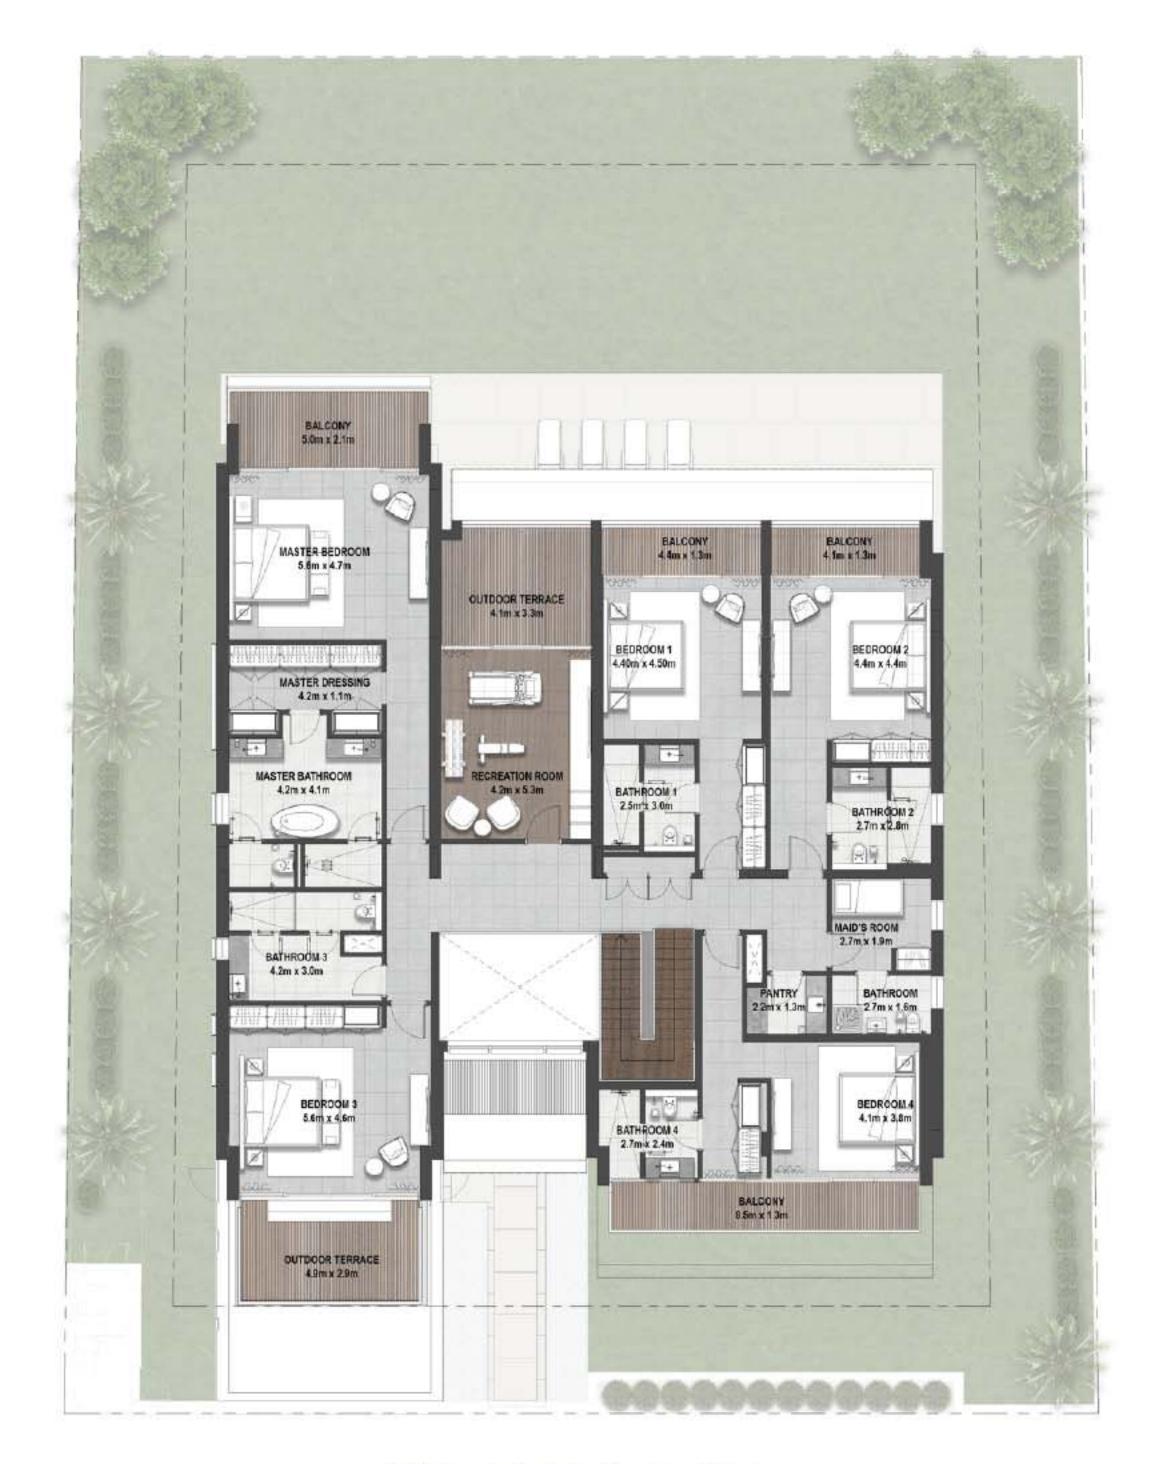

### **6 BEDROOM**

| VILLA B1 |              |       |        |                   |         |           |       |  |
|----------|--------------|-------|--------|-------------------|---------|-----------|-------|--|
|          |              | SUITE | GARAGE | ENTRY/<br>TERRACE | BALCONY | TOTAL BUA |       |  |
| STYLE 1  | CONTEMPORARY | 7795  | 495    | 848               | 745     | 9884      | SQ.FT |  |

FLOOR PLAN 1. All dimensions are in imperial and metric, and measured from finish to finish excluding construction tolerances. 2. All materials, dimensions, and drawings are approximate only. 3. Information is subject to change without notice, at developer's absolute discretion. 4. Actual area may vary from the stated area. 5. Drawings not to scale. 6. All images used are for illustrative purposes only and do not represent the actual size, features, specifications, fittings, and furnishings. 7. The developer reserves the right to make revisions / alterations, at it's absolute discretion, without any liability whatsoever.