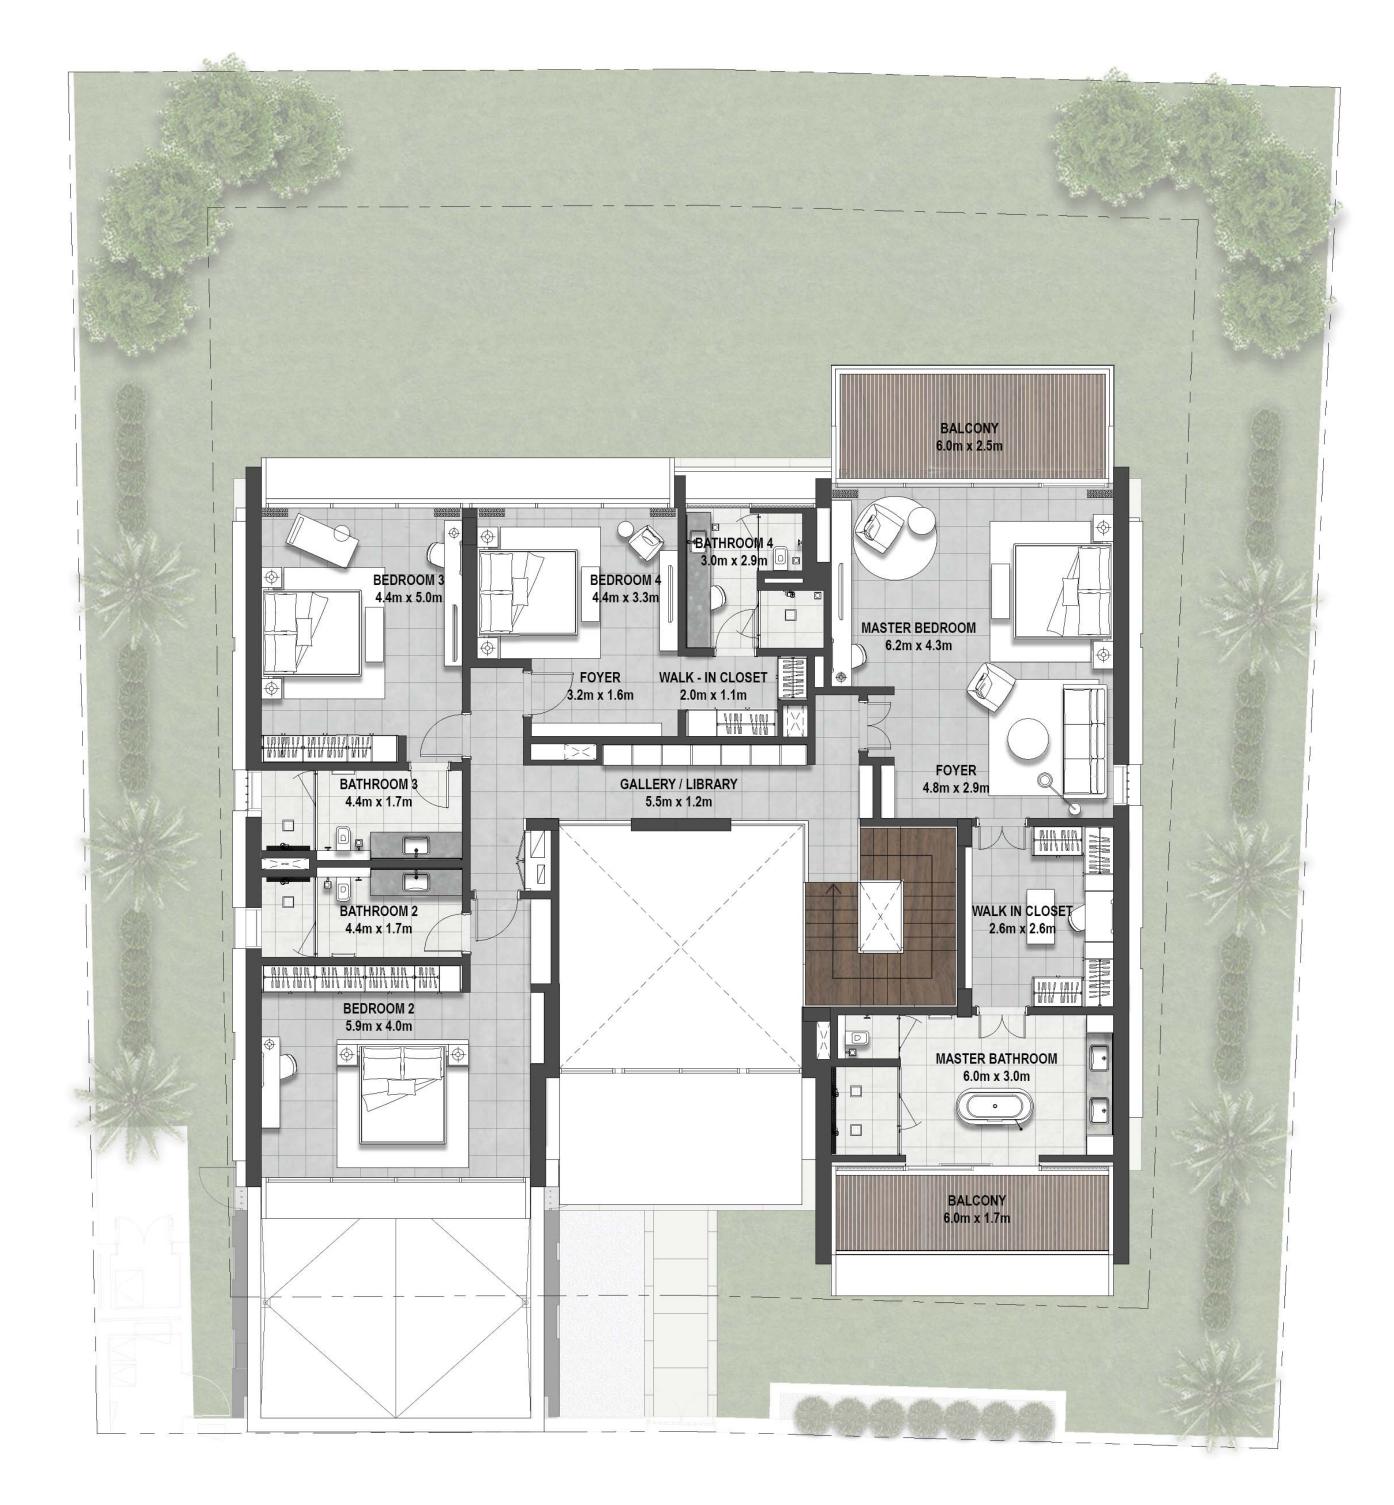

### **6 BEDROOM**

| VILLA B2 |              |       |        |                   |         |           |       |  |
|----------|--------------|-------|--------|-------------------|---------|-----------|-------|--|
|          |              | SUITE | GARAGE | ENTRY/<br>TERRACE | BALCONY | TOTAL BUA |       |  |
| STYLE 1  | CONTEMPORARY | 7012  | 494    | 407               | 577     | 8488      | SQ.FT |  |

FLOOR PLAN 1. All dimensions are in imperial and metric, and measured from finish to finish excluding construction tolerances. 2. All materials, dimensions, and drawings are approximate only. 3. Information is subject to change without notice, at developer's absolute discretion. 4. Actual area may vary from the stated area. 5. Drawings not to scale. 6. All images used are for illustrative purposes only and do not represent the actual size, features, specifications, fittings, and furnishings. 7. The developer reserves the right to make revisions / alterations, at it's absolute discretion, without any liability whatsoever.