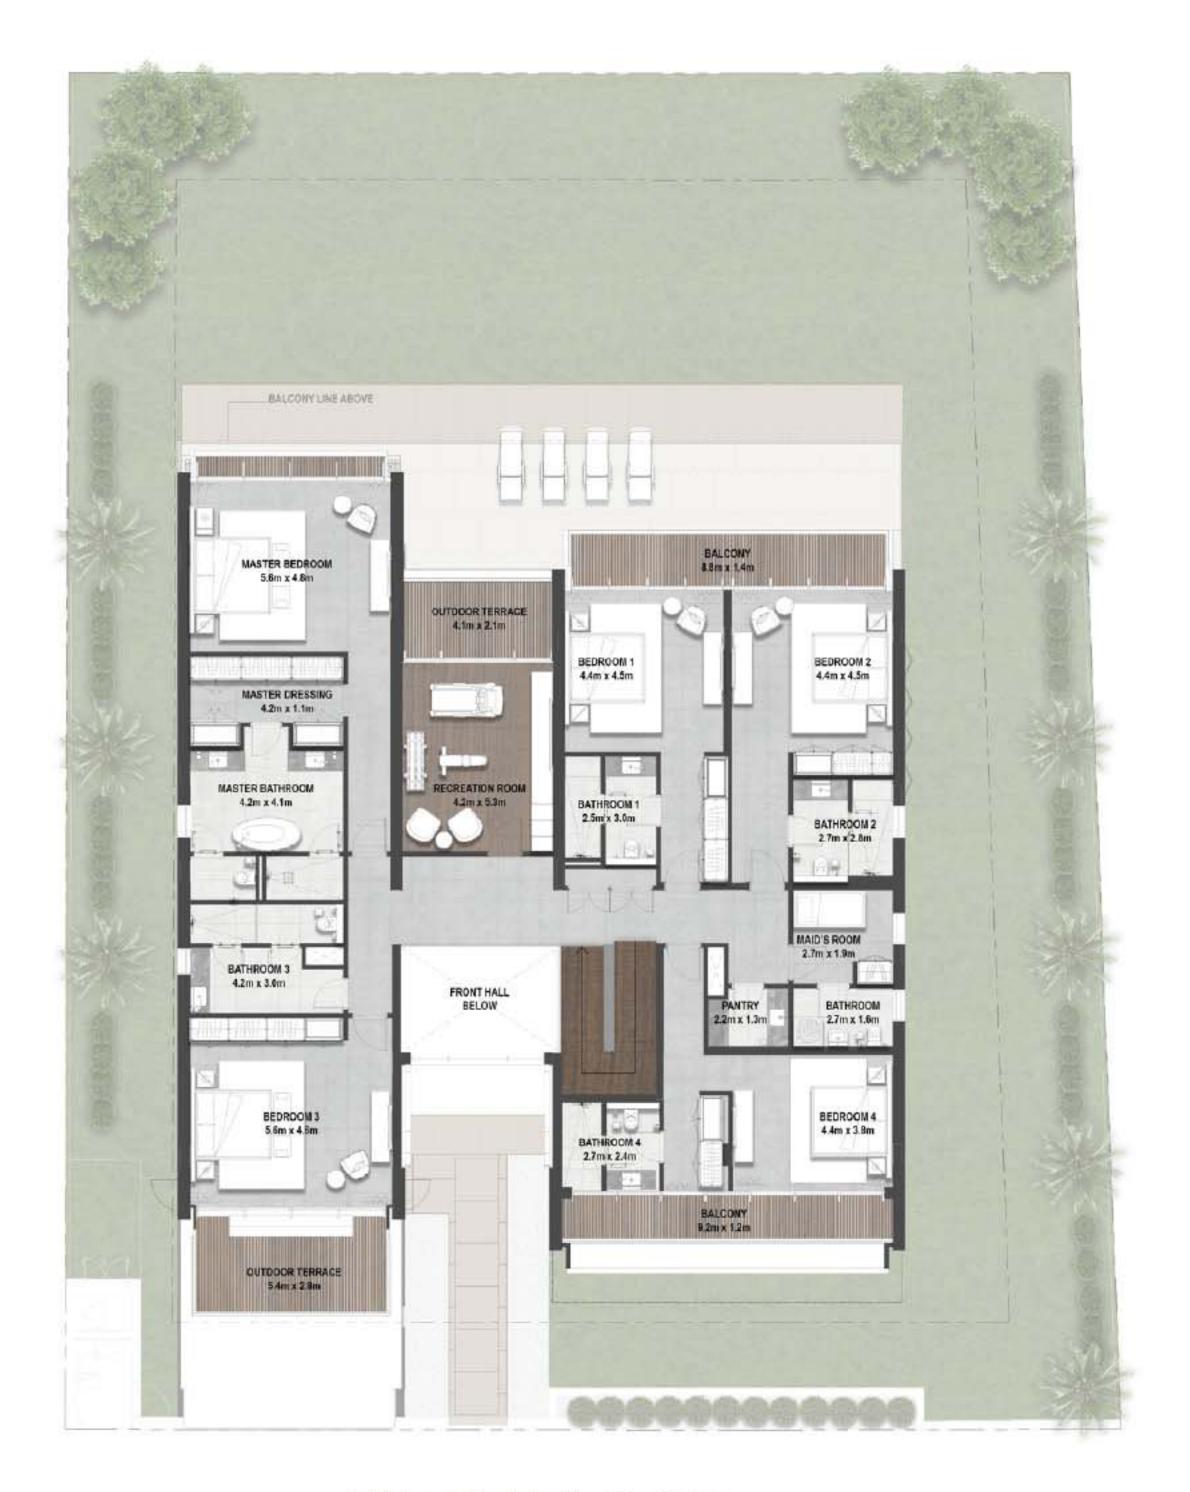

at Dubai Hills

**GROUND FLOOR** 

**FIRST FLOOR** 

### **6 BEDROOM**

| VILLA B1 |         |       |        |                   |         |           |       |  |
|----------|---------|-------|--------|-------------------|---------|-----------|-------|--|
|          |         | SUITE | GARAGE | ENTRY/<br>TERRACE | BALCONY | TOTAL BUA |       |  |
| STYLE 2  | ELEGANT | 7731  | 433    | 671               | 835     | 9670      | SQ.FT |  |

FLOOR PLAN 1. All dimensions are in imperial and metric, and measured from finish to finish excluding construction tolerances. 2. All materials, dimensions, and drawings are approximate only. 3. Information is subject to change without notice, at developer's absolute discretion. 4. Actual area may vary from the stated area. 5. Drawings not to scale. 6. All images used are for illustrative purposes only and do not represent the actual size, features, specifications, fittings, and furnishings. 7. The developer reserves the right to make revisions / alterations, at it's absolute discretion, without any liability whatsoever.