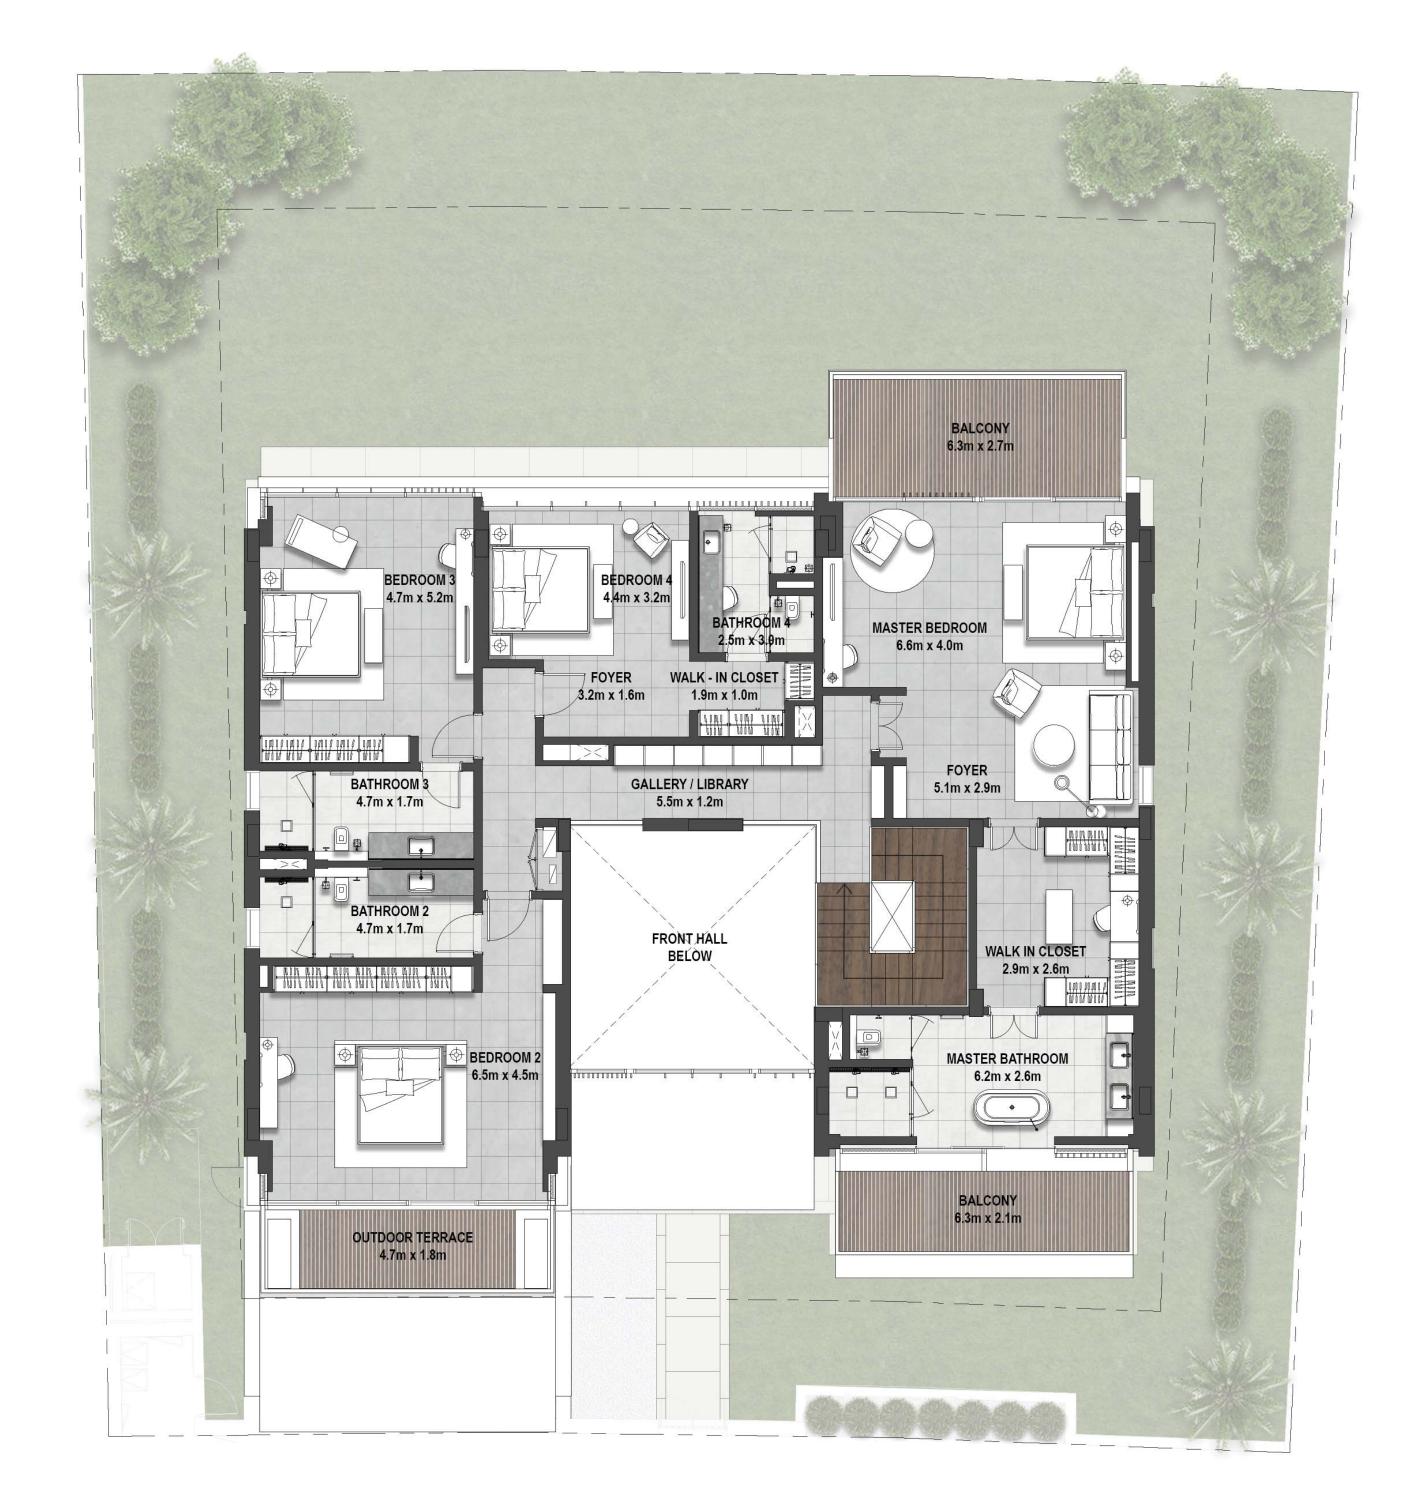

### **6 BEDROOM**

| VILLA B1 |              |       |        |                   |         |           |       |  |
|----------|--------------|-------|--------|-------------------|---------|-----------|-------|--|
|          |              | SUITE | GARAGE | ENTRY/<br>TERRACE | BALCONY | TOTAL BUA |       |  |
| STYLE 1  | CONTEMPORARY | 7795  | 495    | 848               | 745     | 9884      | SQ.FT |  |

FLOOR PLAN 1. All dimensions are in imperial and metric, and measured from finish to finish excluding construction tolerances. 2. All materials, dimensions, and drawings are approximate only. 3. Information is subject to change without notice, at developer's absolute discretion. 4. Actual area may vary from the stated area. 5. Drawings not to scale. 6. All images used are for illustrative purposes only and do not represent the actual size, features, specifications, fittings, and furnishings. 7. The developer reserves the right to make revisions / alterations, at it's absolute discretion, without any liability whatsoever.