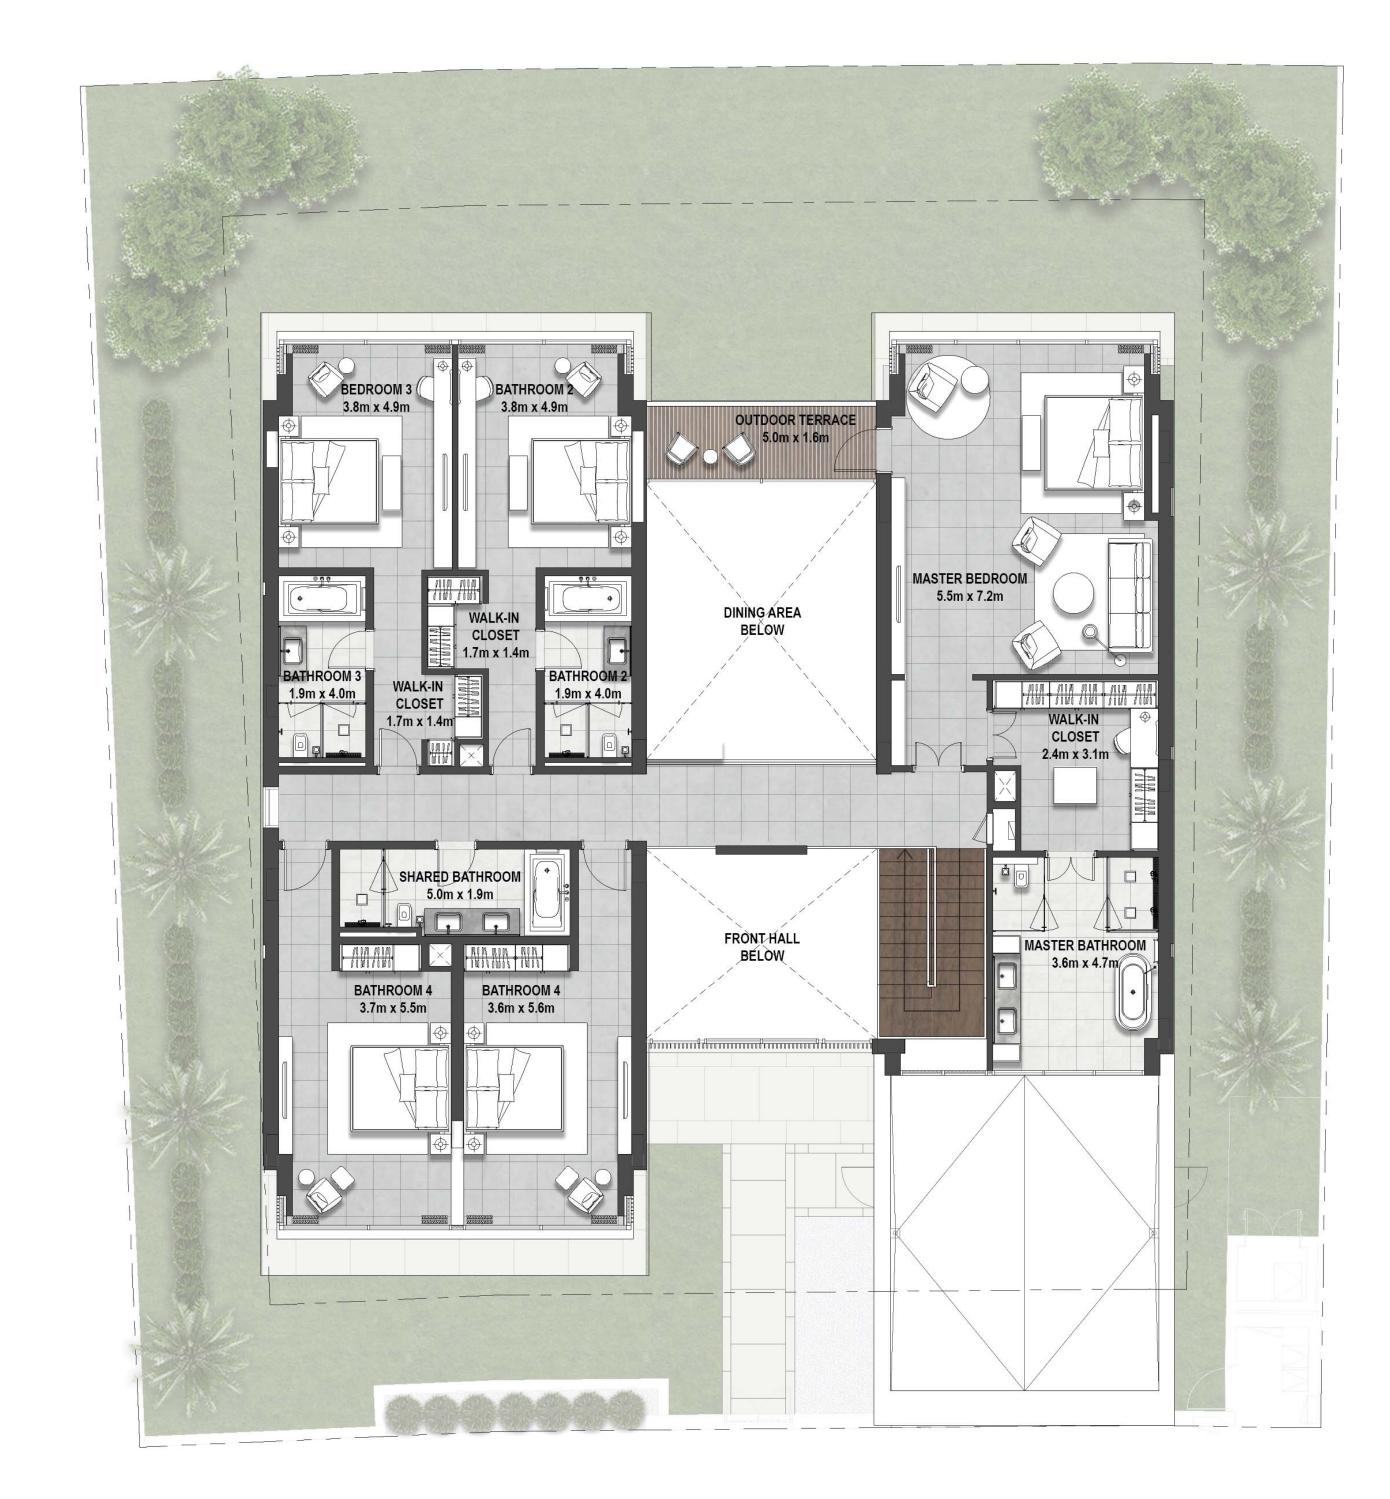

## FLOOR PLANS

"D" TYPE VILLAS

at Dubai Hills

### **GROUND FLOOR**

**FIRST FLOOR** 

FLOOR PLAN 1. All dimensions are in imperial and metric, and measured from finish to finish excluding construction tolerances. 2. All materials, dimensions, and drawings are approximate only. 3. Information is subject to change without notice, at developer's absolute discretion. 4. Actual area may vary from the stated area. 5. Drawings not to scale. 6. All images used are for illustrative purposes only and do not represent the actual size, features, specifications, fittings, and furnishings. 7. The developer reserves the right to make revisions / alterations, at it's absolute discretion, without any liability whatsoever.