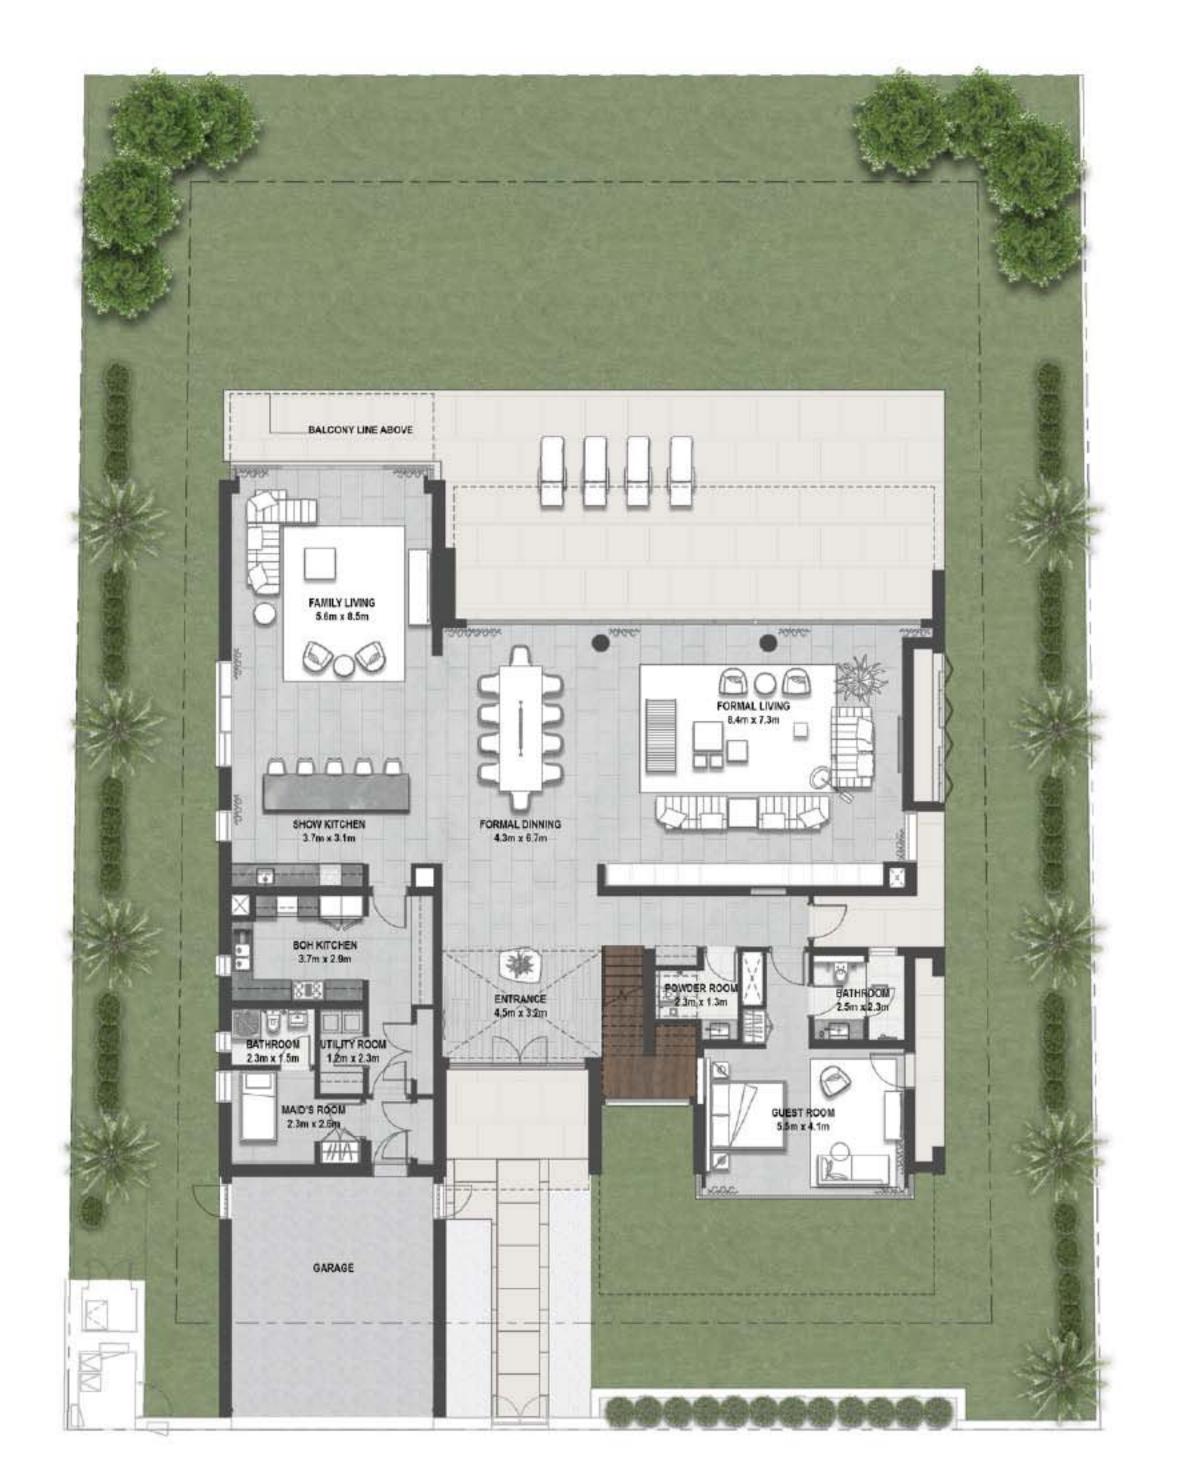

### **6 BEDROOM**

| VILLA B1 |              |       |        |                   |         |           |       |  |
|----------|--------------|-------|--------|-------------------|---------|-----------|-------|--|
|          |              | SUITE | GARAGE | ENTRY/<br>TERRACE | BALCONY | TOTAL BUA |       |  |
| STYLE 1  | CONTEMPORARY | 7795  | 495    | 848               | 745     | 9884      | SQ.FT |  |

FLOOR PLAN 1. All dimensions are in imperial and metric, and measured from finish to finish excluding construction tolerances. 2. All materials, dimensions, and drawings are approximate only. 3. Information is subject to change without notice, at developer's absolute discretion. 4. Actual area may vary from the stated area. 5. Drawings not to scale. 6. All images used are for illustrative purposes only and do not represent the actual size, features, specifications, fittings, and furnishings. 7. The developer reserves the right to make revisions / alterations, at it's absolute discretion, without any liability whatsoever.