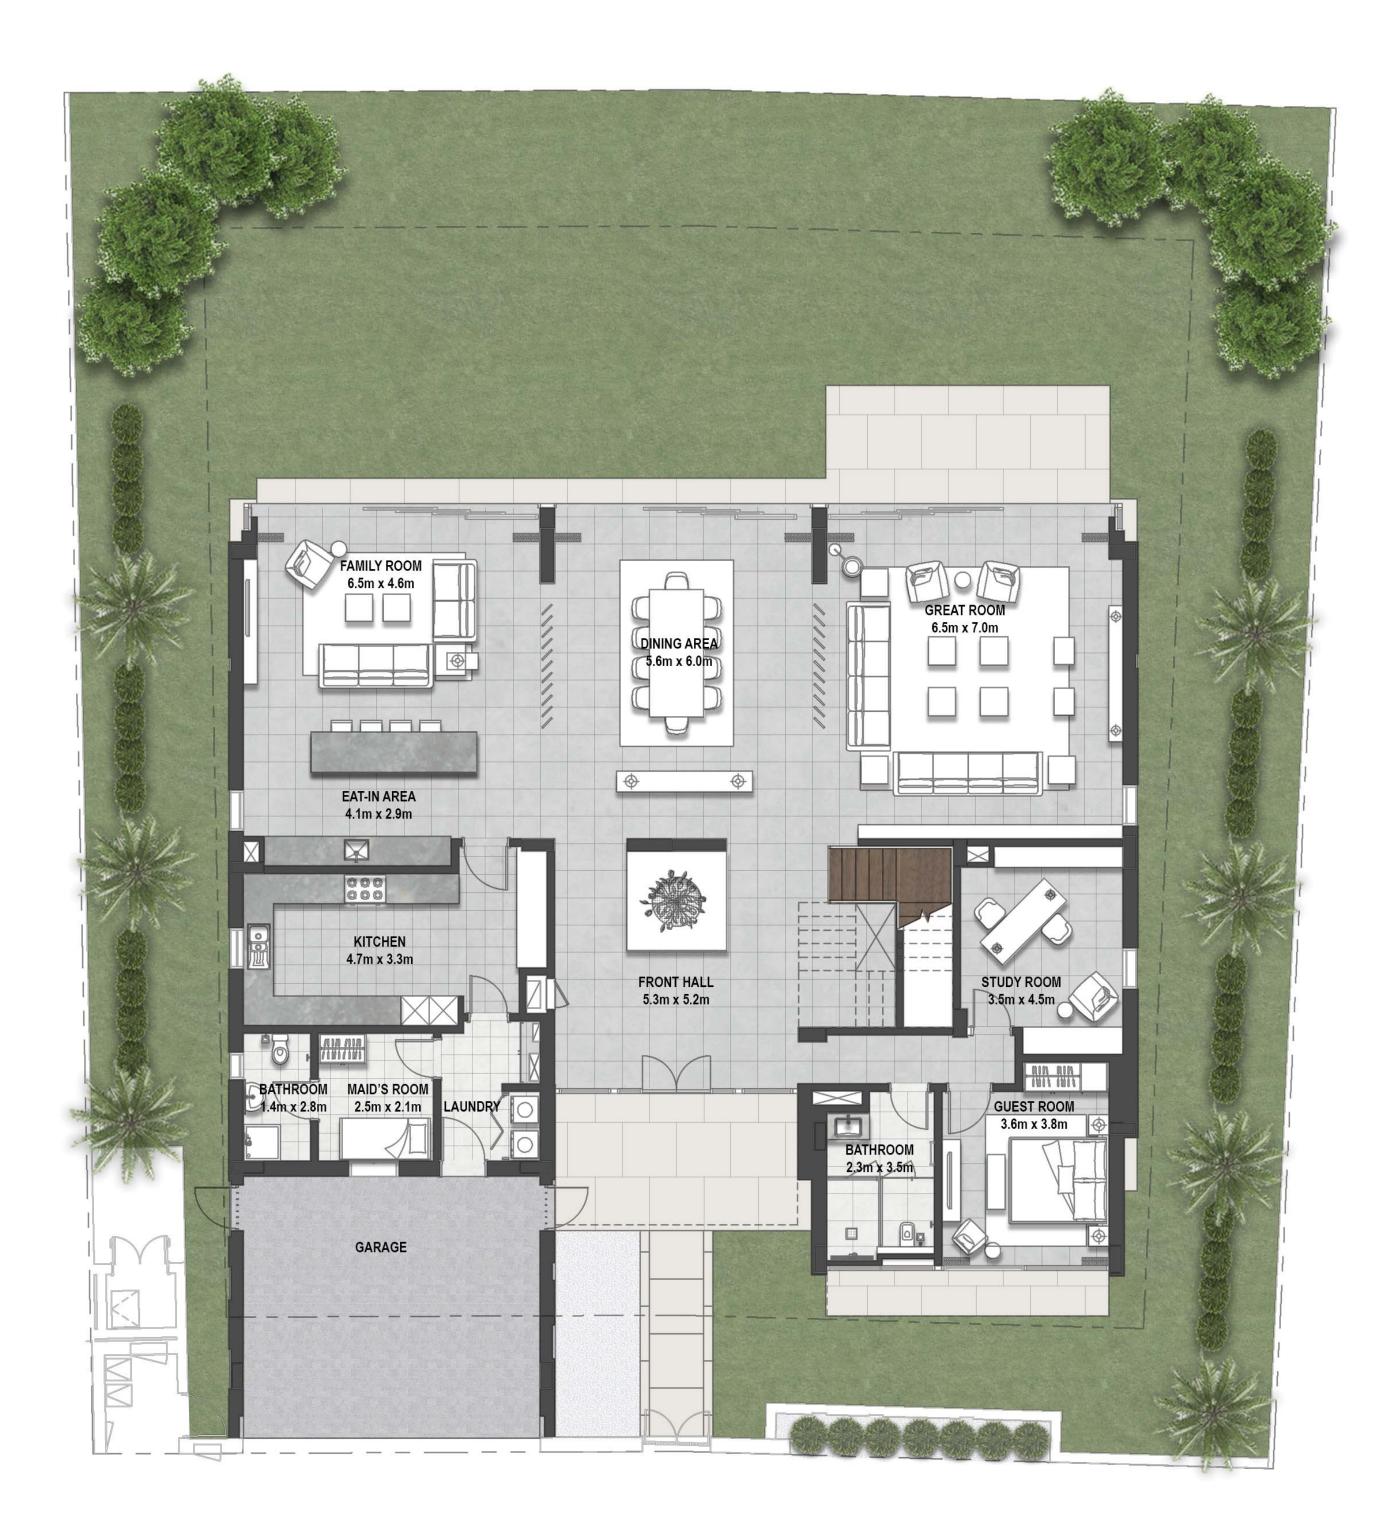

### **6 BEDROOM**

| VILLA B2 |              |       |        |                   |         |           |       |  |
|----------|--------------|-------|--------|-------------------|---------|-----------|-------|--|
|          |              | SUITE | GARAGE | ENTRY/<br>TERRACE | BALCONY | TOTAL BUA |       |  |
| STYLE 1  | CONTEMPORARY | 7012  | 494    | 407               | 577     | 8488      | SQ.FT |  |

FLOOR PLAN 1. All dimensions are in imperial and metric, and measured from finish to finish excluding construction tolerances. 2. All materials, dimensions, and drawings are approximate only. 3. Information is subject to change without notice, at developer's absolute discretion. 4. Actual area may vary from the stated area. 5. Drawings not to scale. 6. All images used are for illustrative purposes only and do not represent the actual size, features, specifications, fittings, and furnishings. 7. The developer reserves the right to make revisions / alterations, at it's absolute discretion, without any liability whatsoever.