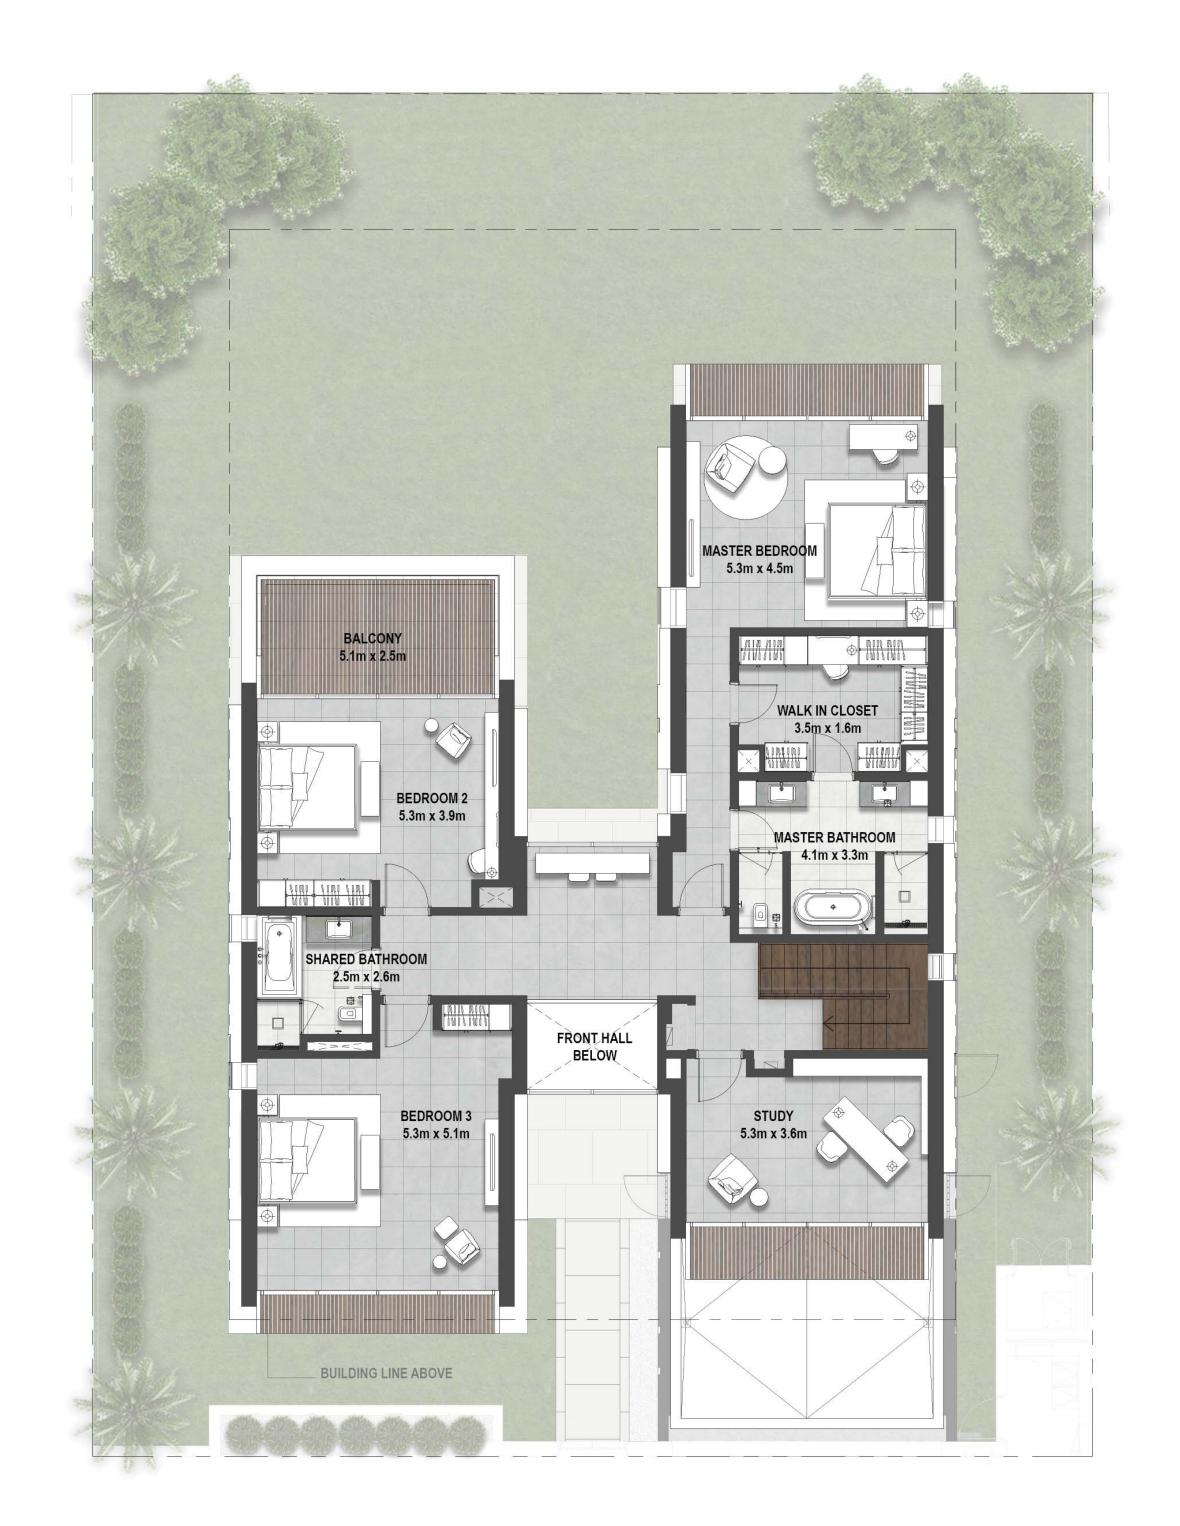

## FLOOR PLANS

"D" TYPE VILLAS

at Dubai Hills

### **GROUND FLOOR**

**FIRST FLOOR** 

FLOOR PLAN 1. All dimensions are in imperial and metric, and measured from finish to finish excluding construction tolerances. 2. All materials, dimensions, and drawings are approximate only. 3. Information is subject to change without notice, at developer's absolute discretion. 4. Actual area may vary from the stated area. 5. Drawings not to scale. 6. All images used are for illustrative purposes only and do not represent the actual size, features, specifications, fittings, and furnishings. 7. The developer reserves the right to make revisions / alterations, at it's absolute discretion, without any liability whatsoever.