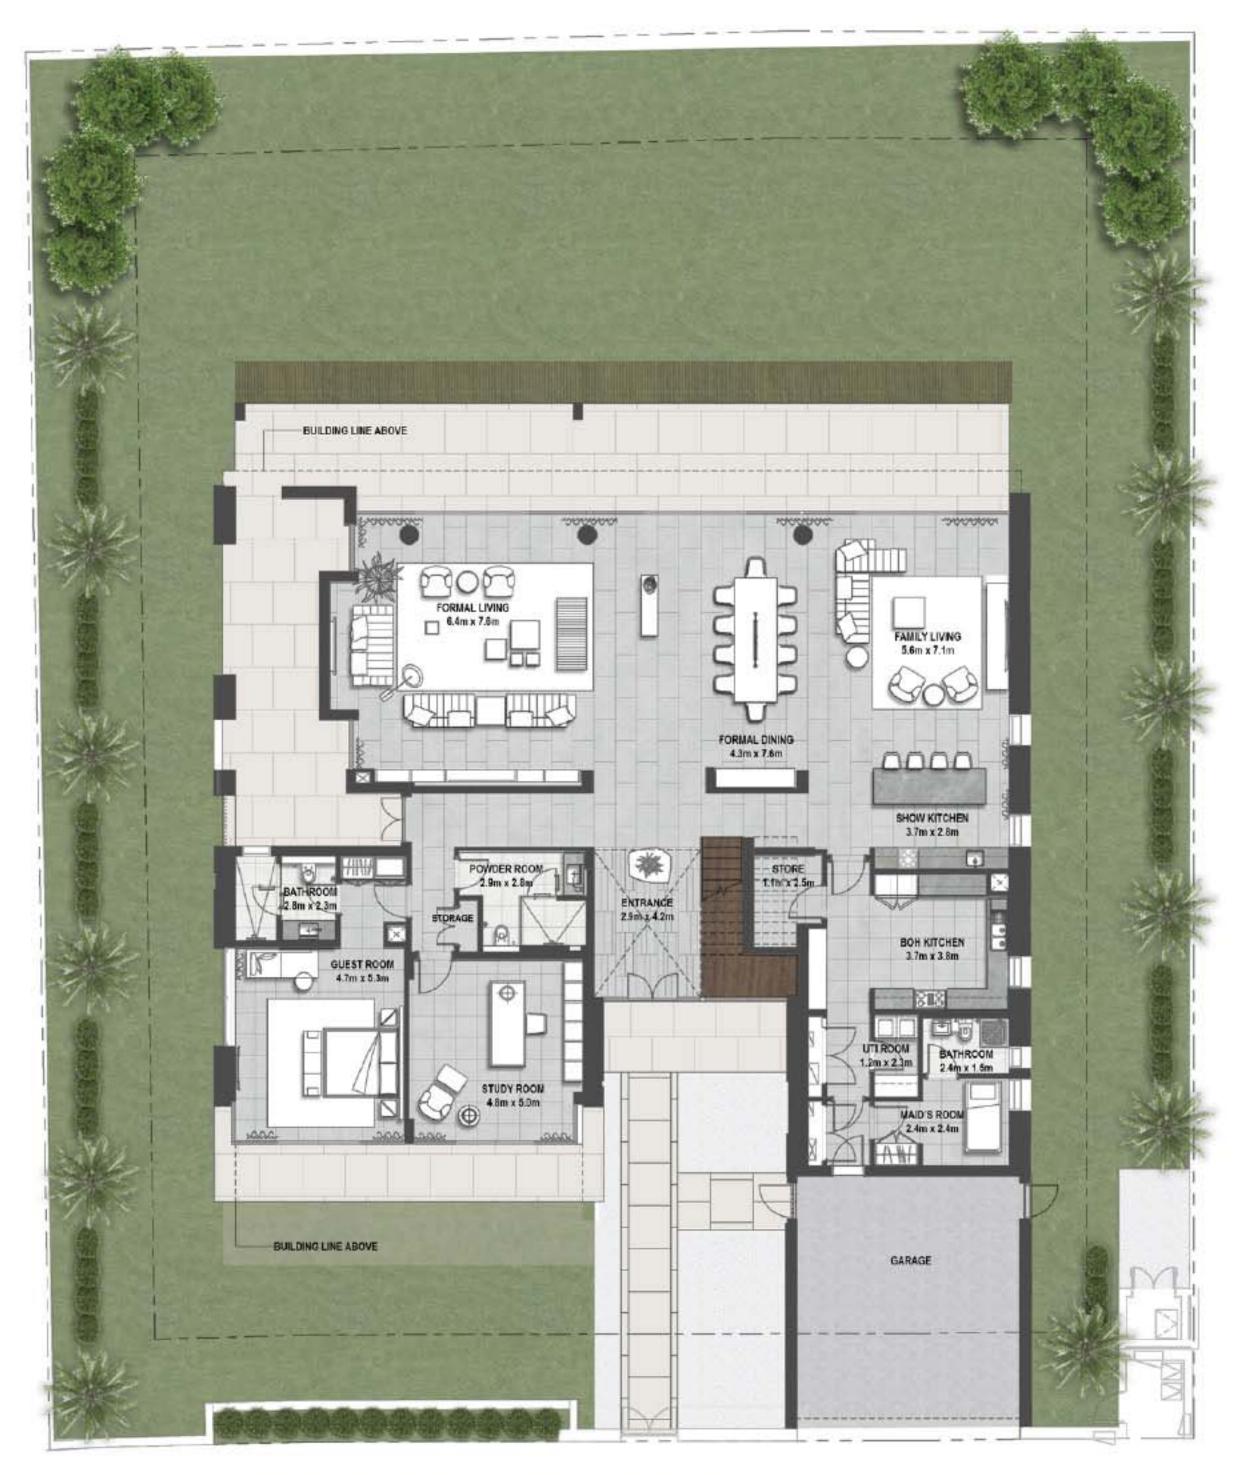

## FLOOR PLANS

"B" TYPE VILLAS

at Dubai Hills

**GROUND FLOOR** 

**FIRST FLOOR** 

### **6 BEDROOM**

| VILLA B1 |              |       |        |                   |         |           |       |  |
|----------|--------------|-------|--------|-------------------|---------|-----------|-------|--|
|          |              | SUITE | GARAGE | ENTRY/<br>TERRACE | BALCONY | TOTAL BUA |       |  |
| STYLE 1  | CONTEMPORARY | 7795  | 495    | 848               | 745     | 9884      | SQ.FT |  |

FLOOR PLAN 1. All dimensions are in imperial and metric, and measured from finish to finish excluding construction tolerances. 2. All materials, dimensions, and drawings are approximate only. 3. Information is subject to change without notice, at developer's absolute discretion. 4. Actual area may vary from the stated area. 5. Drawings not to scale. 6. All images used are for illustrative purposes only and do not represent the actual size, features, specifications, fittings, and furnishings. 7. The developer reserves the right to make revisions / alterations, at it's absolute discretion, without any liability whatsoever.