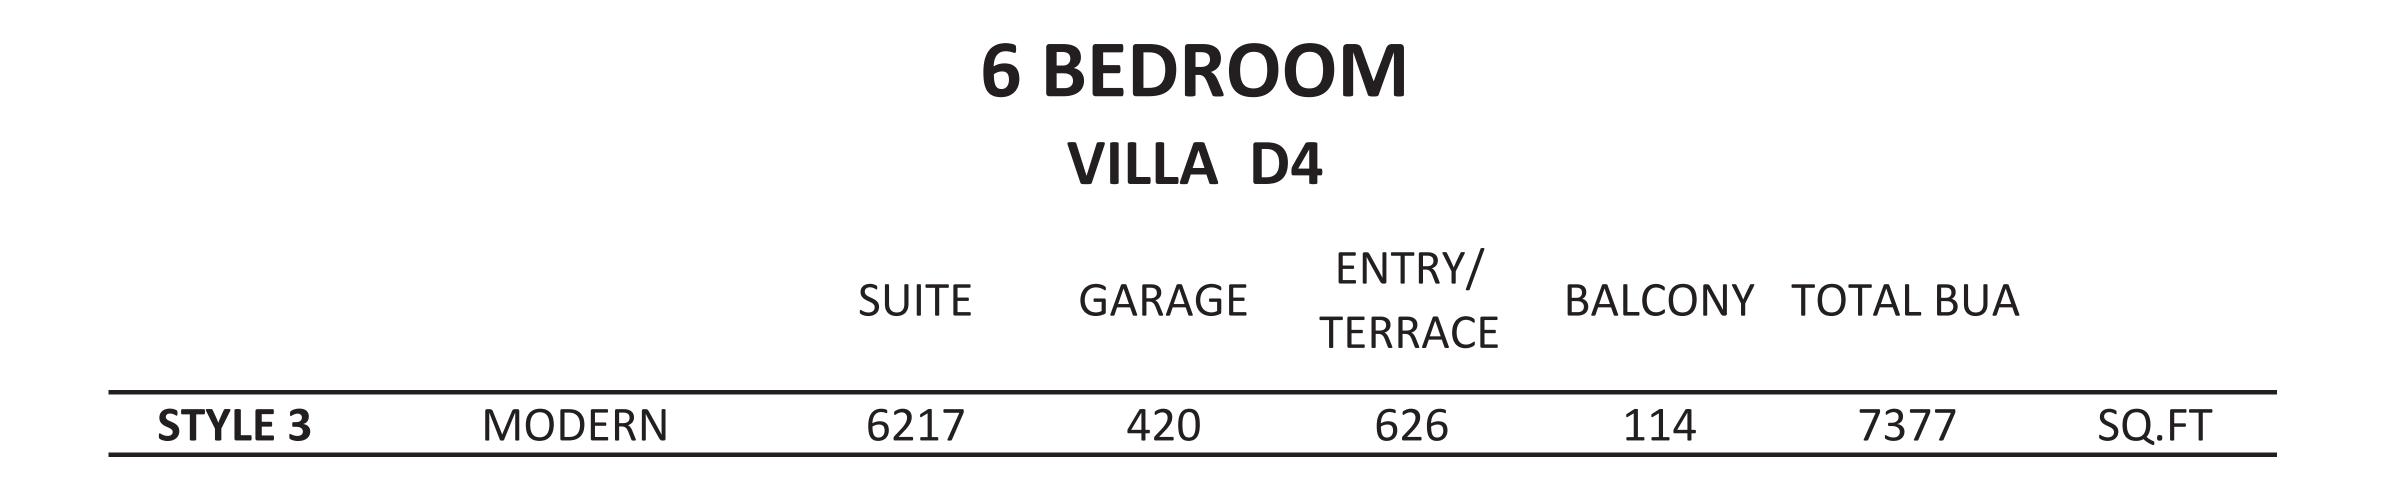

## 6 BEDROOM VILLA B3

|         |        | SUITE | GARAGE | ENTRY/<br>TERRACE | BALCONY | TOTAL BUA |       |
|---------|--------|-------|--------|-------------------|---------|-----------|-------|
| STYLE 3 | MODERN | 8232  | 483    | 404               | 327     | 9446      | SQ.FT |