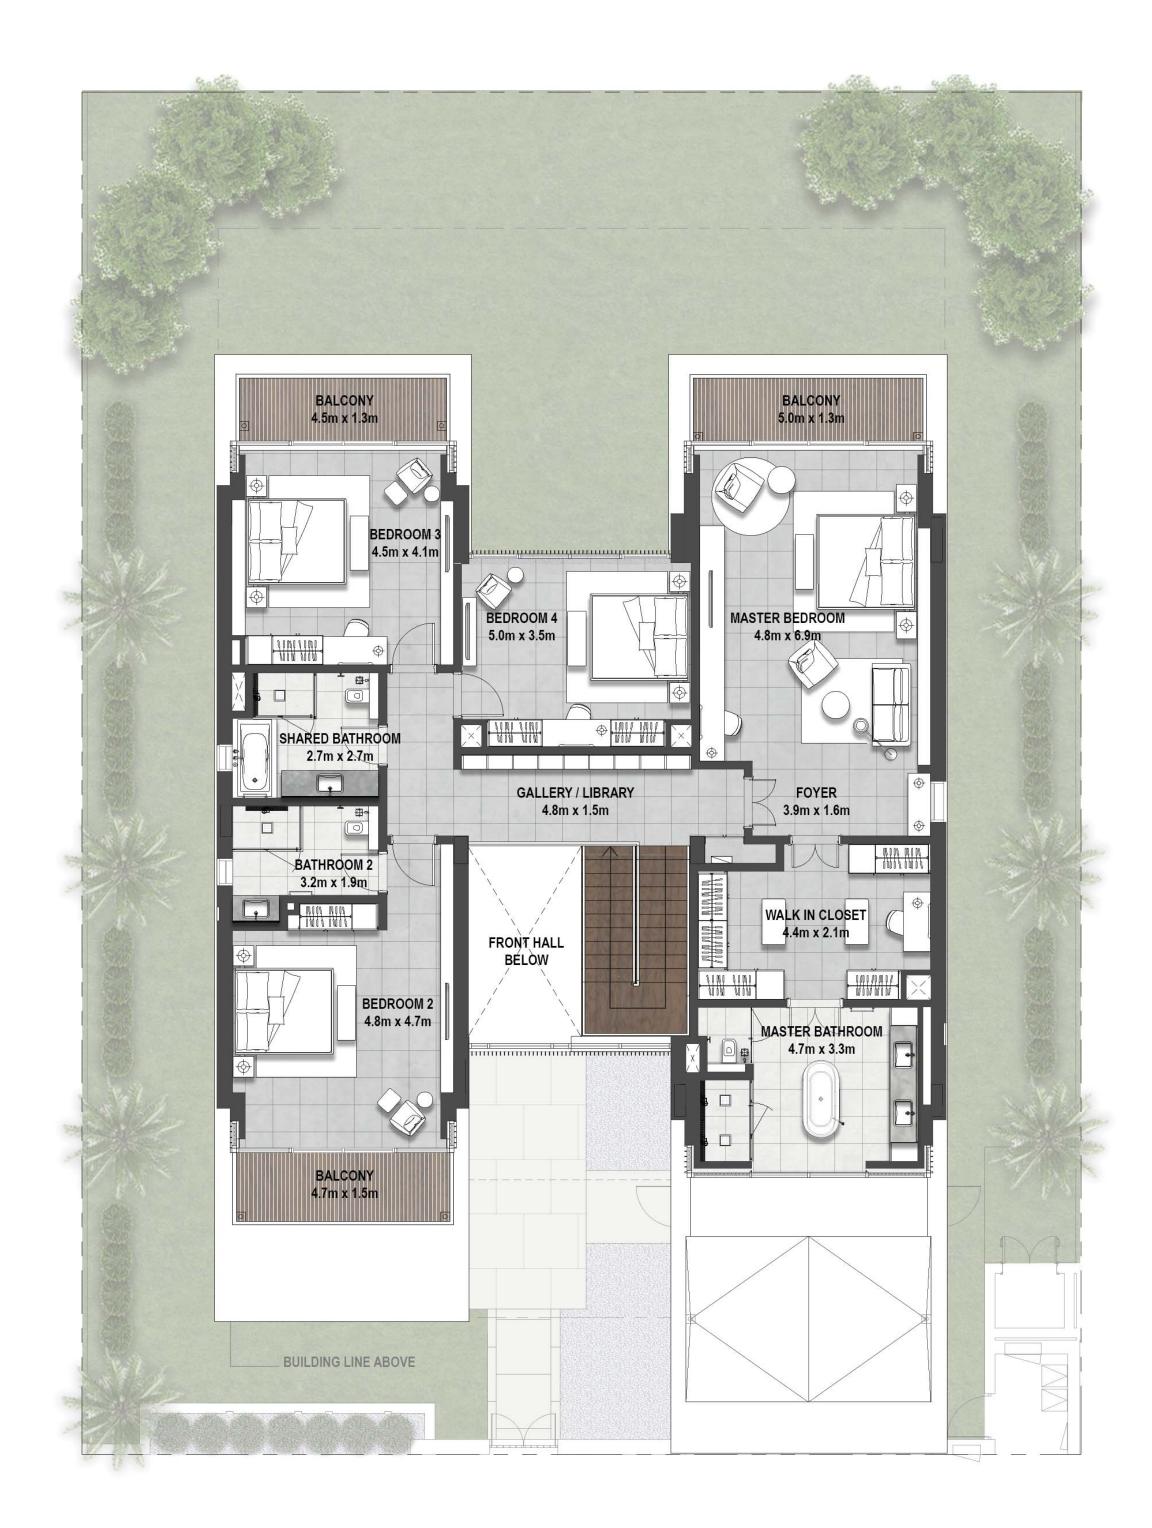

## FLOOR PLANS

"D" TYPE VILLAS

at Dubai Hills

### **GROUND FLOOR**

**FIRST FLOOR** 

FLOOR PLAN 1. All dimensions are in imperial and metric, and measured from finish to finish excluding construction tolerances. 2. All materials, dimensions, and drawings are approximate only. 3. Information is subject to change without notice, at developer's absolute discretion. 4. Actual area may vary from the stated area. 5. Drawings not to scale. 6. All images used are for illustrative purposes only and do not represent the actual size, features, specifications, fittings, and furnishings. 7. The developer reserves the right to make revisions / alterations, at it's absolute discretion, without any liability whatsoever.