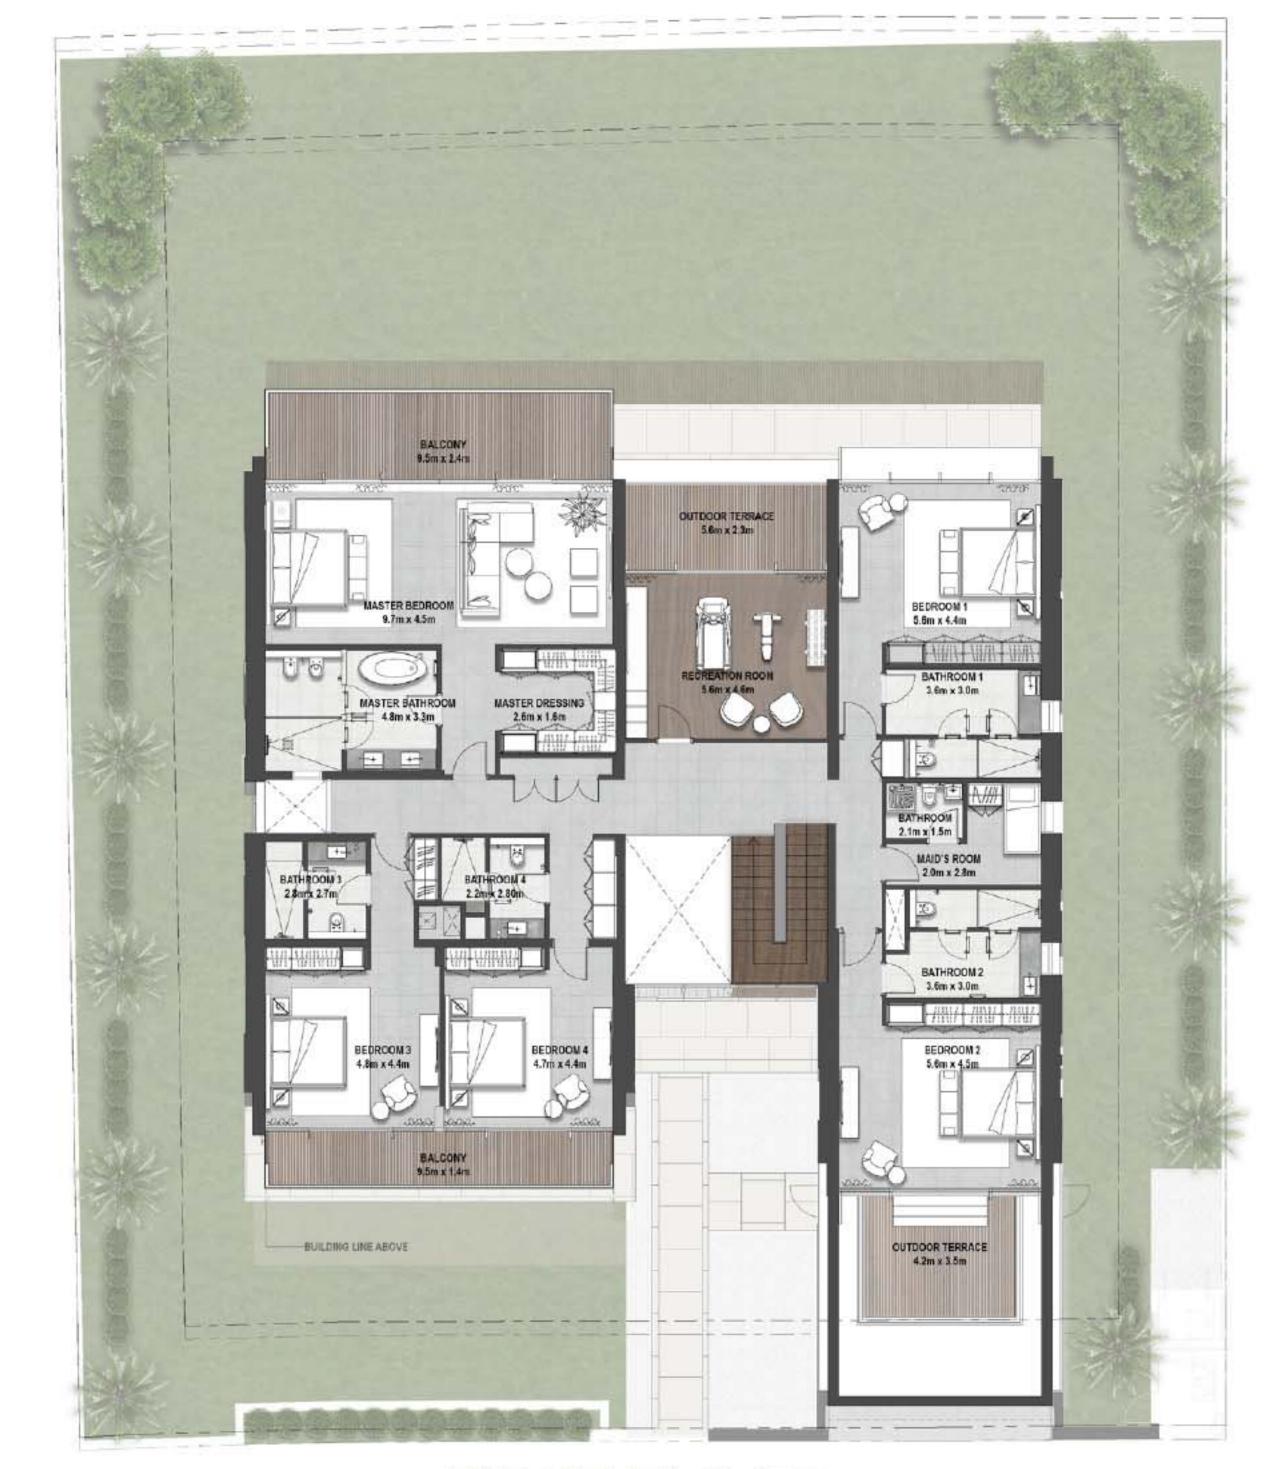

## FLOOR PLANS

"B" TYPE VILLAS

at Dubai Hills

**GROUND FLOOR** 

**FIRST FLOOR** 

### **6 BEDROOM**

| VILLA B1 |              |       |        |                   |         |           |       |  |
|----------|--------------|-------|--------|-------------------|---------|-----------|-------|--|
|          |              | SUITE | GARAGE | ENTRY/<br>TERRACE | BALCONY | TOTAL BUA |       |  |
| STYLE 1  | CONTEMPORARY | 7795  | 495    | 848               | 745     | 9884      | SQ.FT |  |

FLOOR PLAN 1. All dimensions are in imperial and metric, and measured from finish to finish excluding construction tolerances. 2. All materials, dimensions, and drawings are approximate only. 3. Information is subject to change without notice, at developer's absolute discretion. 4. Actual area may vary from the stated area. 5. Drawings not to scale. 6. All images used are for illustrative purposes only and do not represent the actual size, features, specifications, fittings, and furnishings. 7. The developer reserves the right to make revisions / alterations, at it's absolute discretion, without any liability whatsoever.