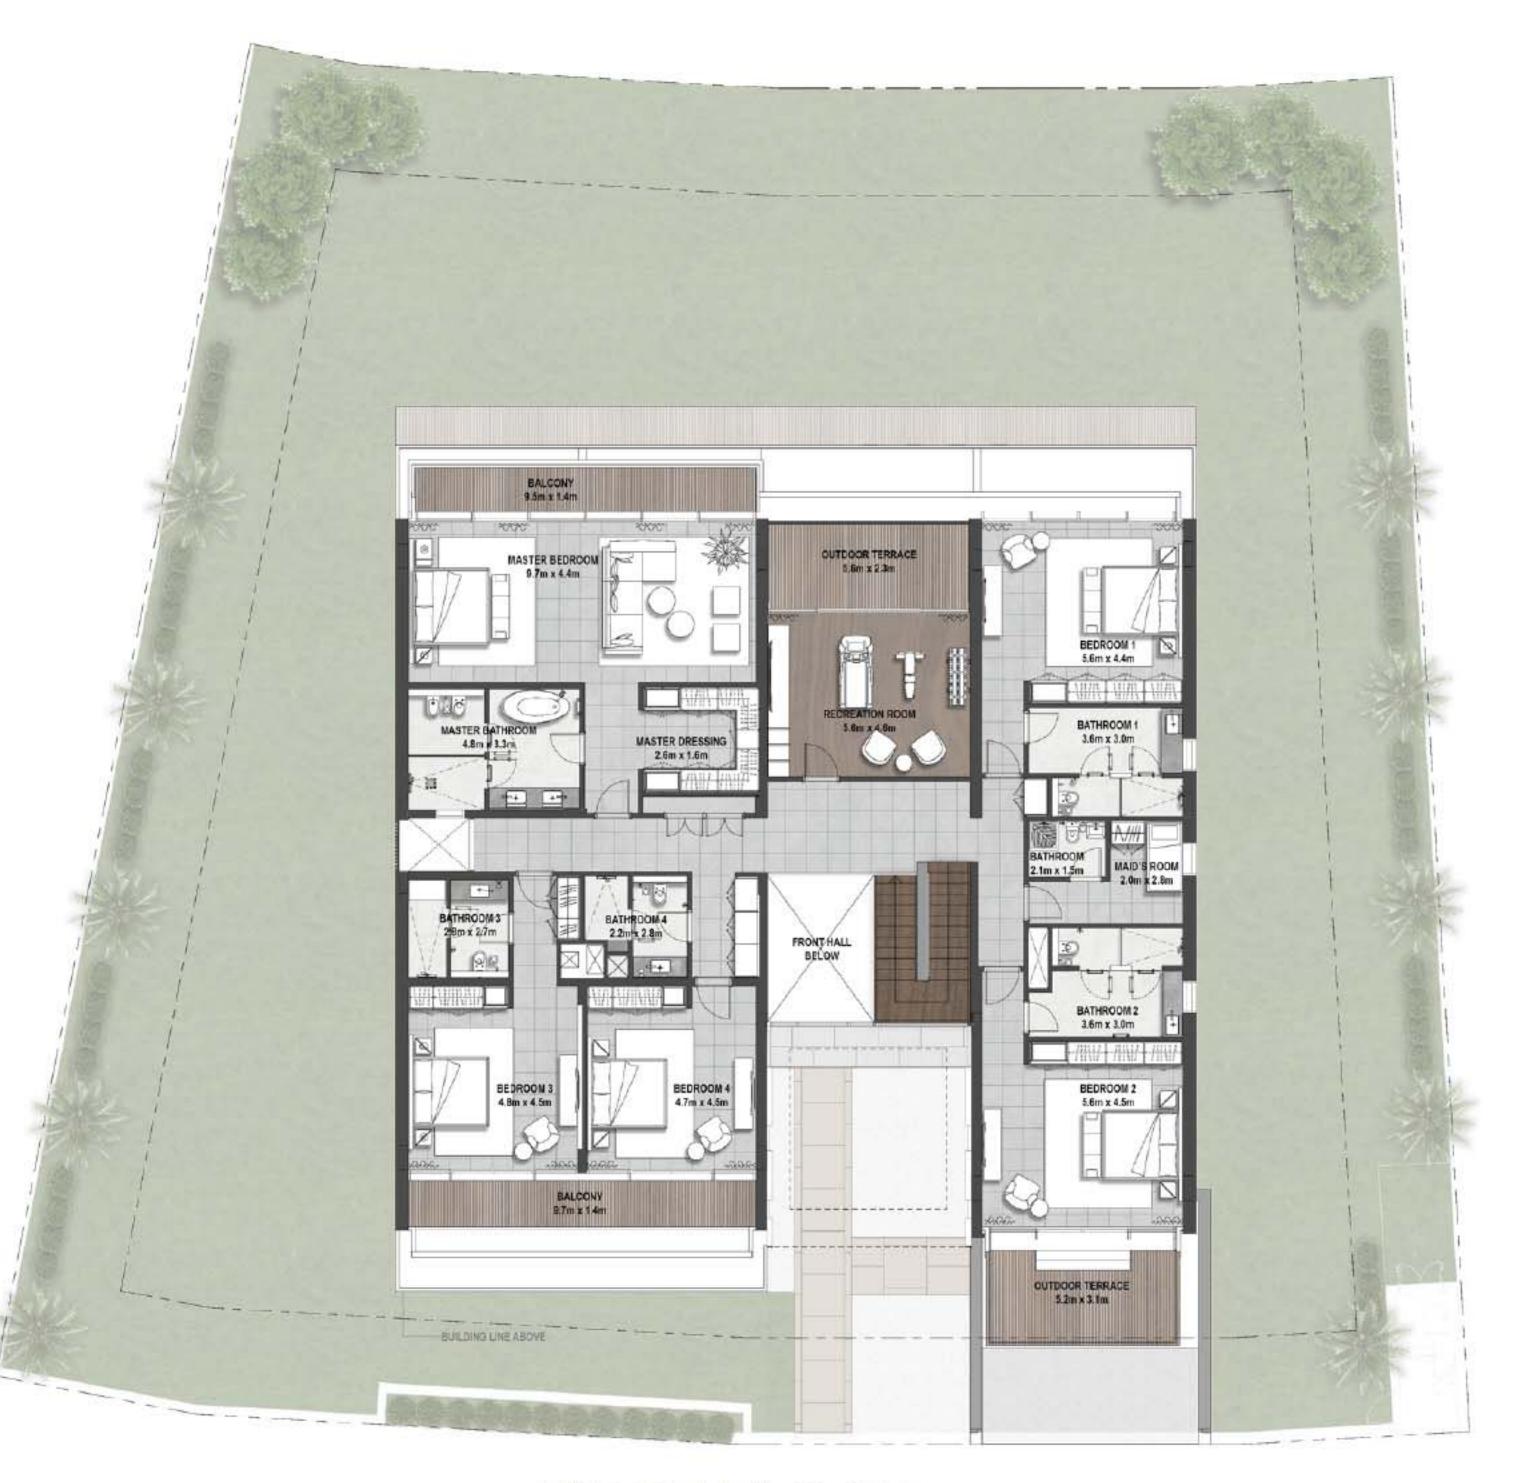

### **6 BEDROOM**

| VILLA B1 |              |       |        |                   |         |           |       |  |
|----------|--------------|-------|--------|-------------------|---------|-----------|-------|--|
|          |              | SUITE | GARAGE | ENTRY/<br>TERRACE | BALCONY | TOTAL BUA |       |  |
| STYLE 1  | CONTEMPORARY | 7795  | 495    | 848               | 745     | 9884      | SQ.FT |  |

FLOOR PLAN 1. All dimensions are in imperial and metric, and measured from finish to finish excluding construction tolerances. 2. All materials, dimensions, and drawings are approximate only. 3. Information is subject to change without notice, at developer's absolute discretion. 4. Actual area may vary from the stated area. 5. Drawings not to scale. 6. All images used are for illustrative purposes only and do not represent the actual size, features, specifications, fittings, and furnishings. 7. The developer reserves the right to make revisions / alterations, at it's absolute discretion, without any liability whatsoever.