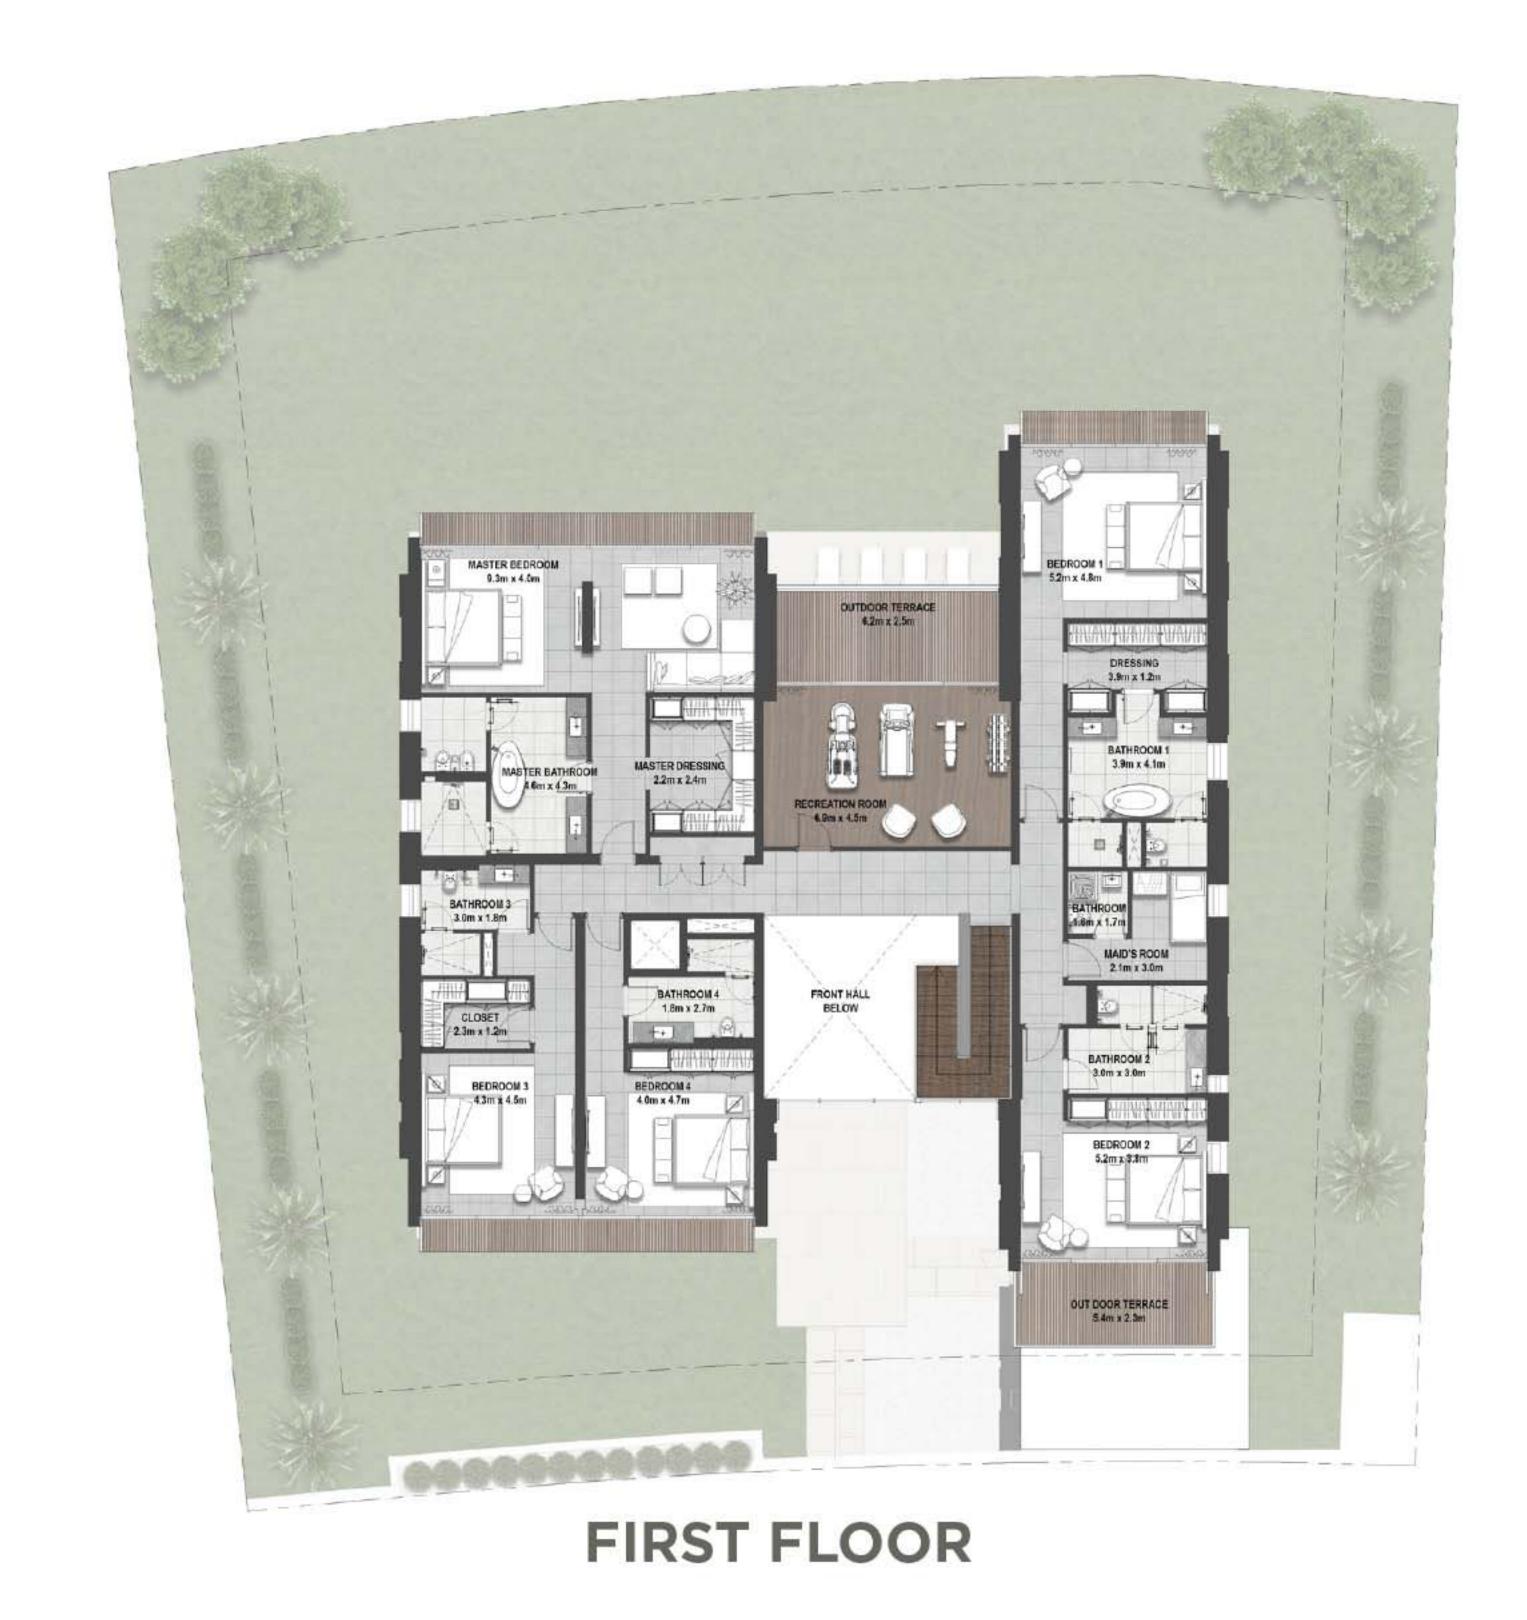

## FLOOR PLANS

"B" TYPE VILLAS

at Dubai Hills

**GROUND FLOOR** 

**FIRST FLOOR** 

### **6 BEDROOM**

| VILLA B1 |              |       |        |                   |         |           |       |  |
|----------|--------------|-------|--------|-------------------|---------|-----------|-------|--|
|          |              | SUITE | GARAGE | ENTRY/<br>TERRACE | BALCONY | TOTAL BUA |       |  |
| STYLE 1  | CONTEMPORARY | 7795  | 495    | 848               | 745     | 9884      | SQ.FT |  |

FLOOR PLAN 1. All dimensions are in imperial and metric, and measured from finish to finish excluding construction tolerances. 2. All materials, dimensions, and drawings are approximate only. 3. Information is subject to change without notice, at developer's absolute discretion. 4. Actual area may vary from the stated area. 5. Drawings not to scale. 6. All images used are for illustrative purposes only and do not represent the actual size, features, specifications, fittings, and furnishings. 7. The developer reserves the right to make revisions / alterations, at it's absolute discretion, without any liability whatsoever.