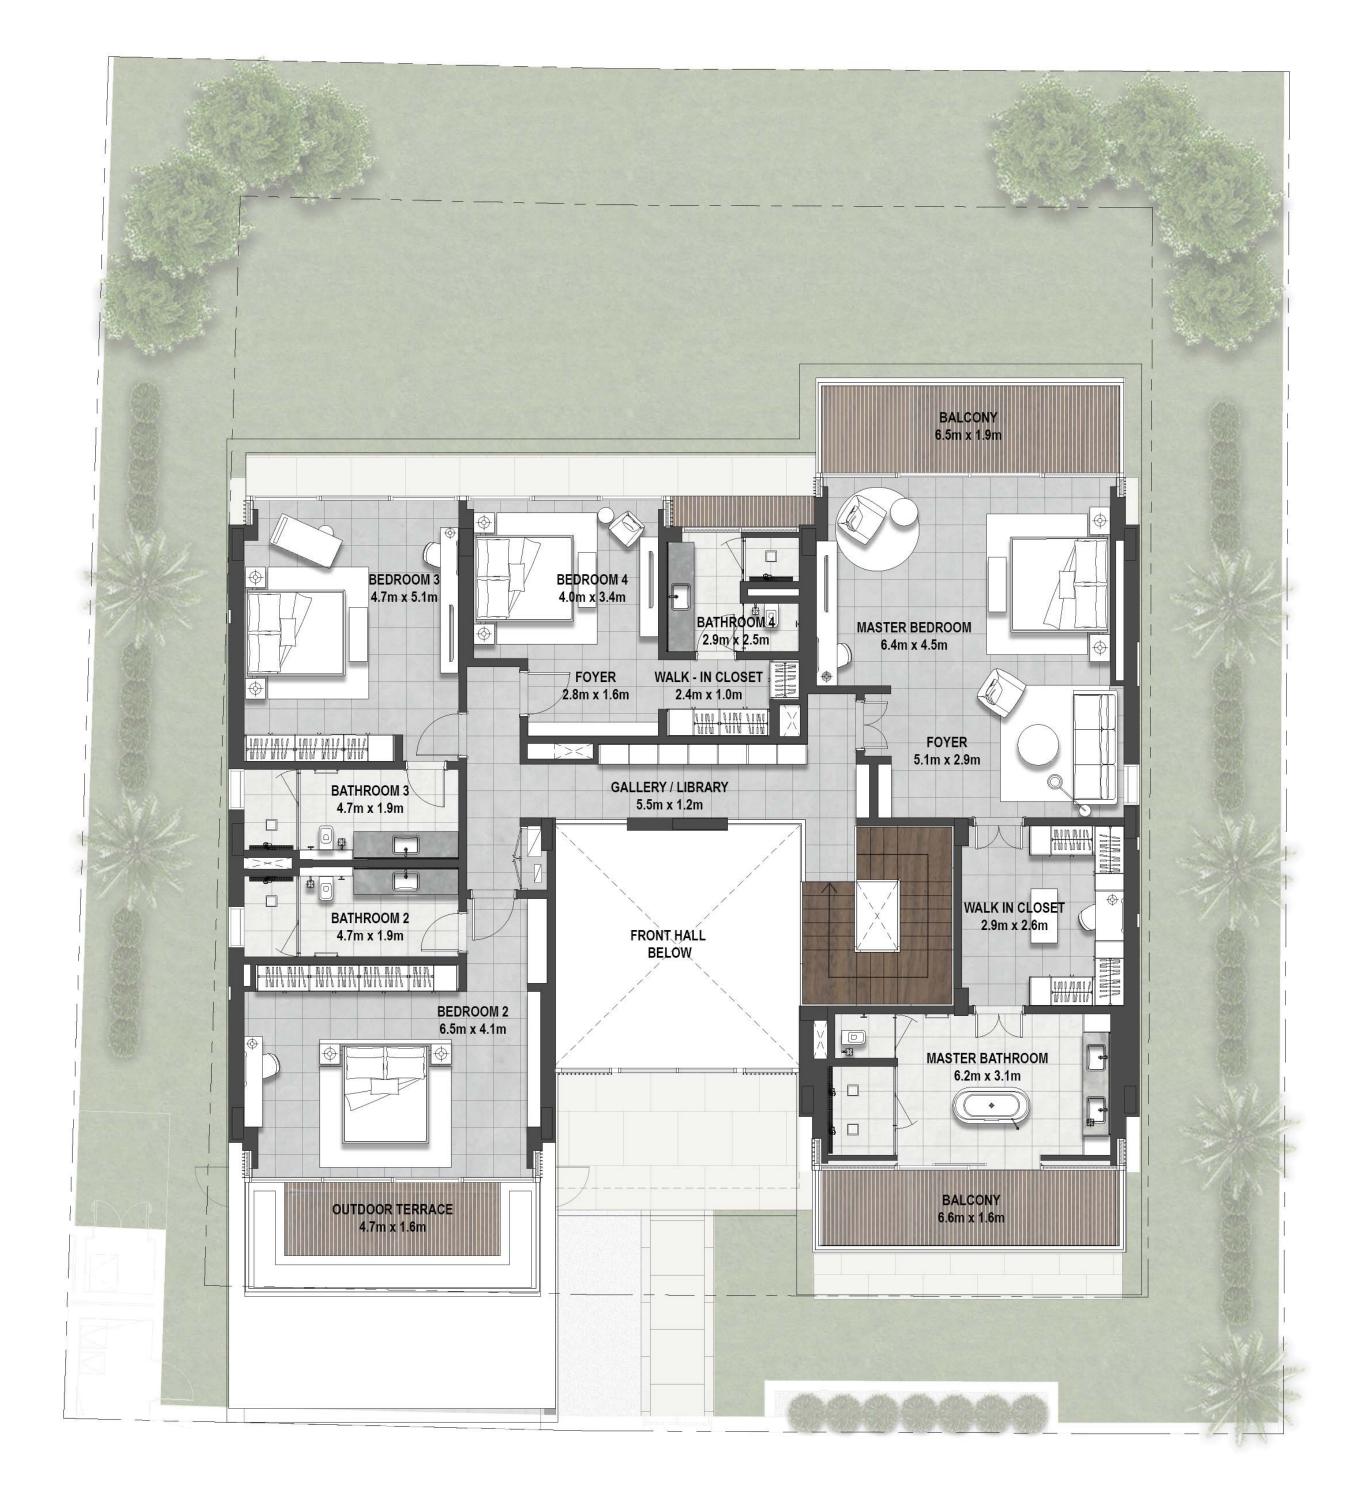

## FLOOR PLANS

"D" TYPE VILLAS

at Dubai Hills

### **GROUND FLOOR**

**FIRST FLOOR** 

FLOOR PLAN 1. All dimensions are in imperial and metric, and measured from finish to finish excluding construction tolerances. 2. All materials, dimensions, and drawings are approximate only. 3. Information is subject to change without notice, at developer's absolute discretion. 4. Actual area may vary from the stated area. 5. Drawings not to scale. 6. All images used are for illustrative purposes only and do not represent the actual size, features, specifications, fittings, and furnishings. 7. The developer reserves the right to make revisions / alterations, at it's absolute discretion, without any liability whatsoever.