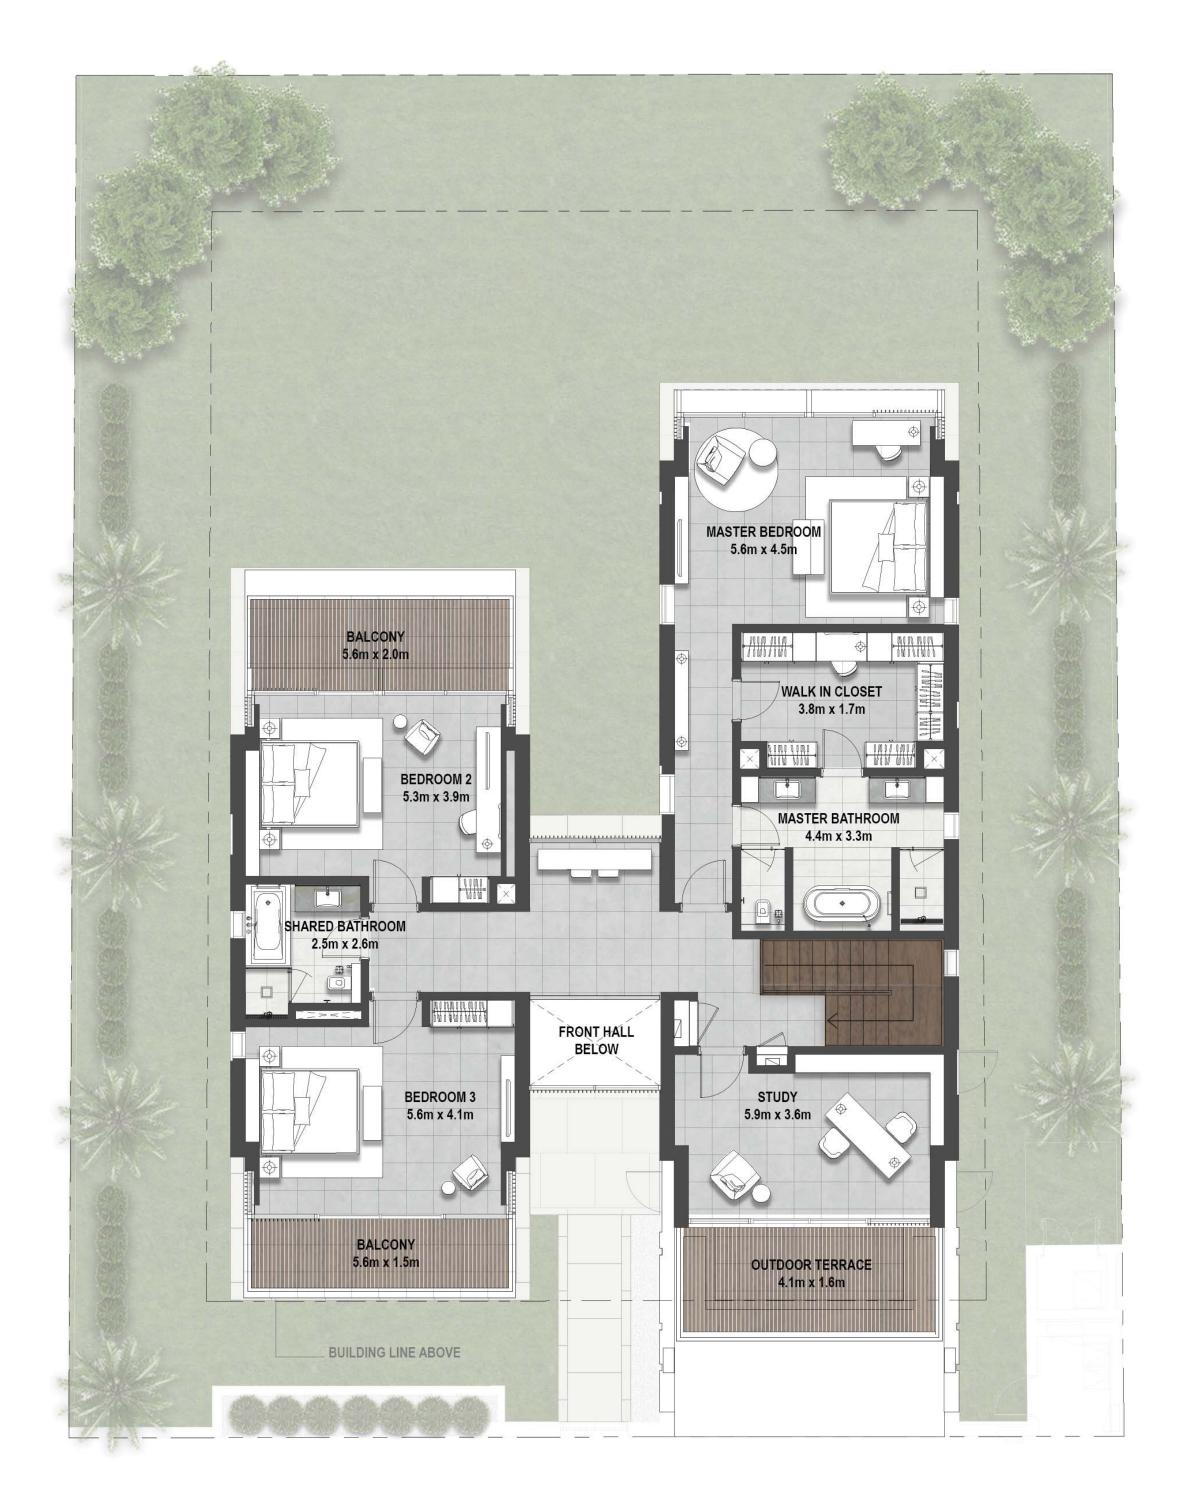

## FLOOR PLANS

"D" TYPE VILLAS

at Dubai Hills

### **GROUND FLOOR**

**FIRST FLOOR** 

FLOOR PLAN 1. All dimensions are in imperial and metric, and measured from finish to finish excluding construction tolerances. 2. All materials, dimensions, and drawings are approximate only. 3. Information is subject to change without notice, at developer's absolute discretion. 4. Actual area may vary from the stated area. 5. Drawings not to scale. 6. All images used are for illustrative purposes only and do not represent the actual size, features, specifications, fittings, and furnishings. 7. The developer reserves the right to make revisions / alterations, at it's absolute discretion, without any liability whatsoever.