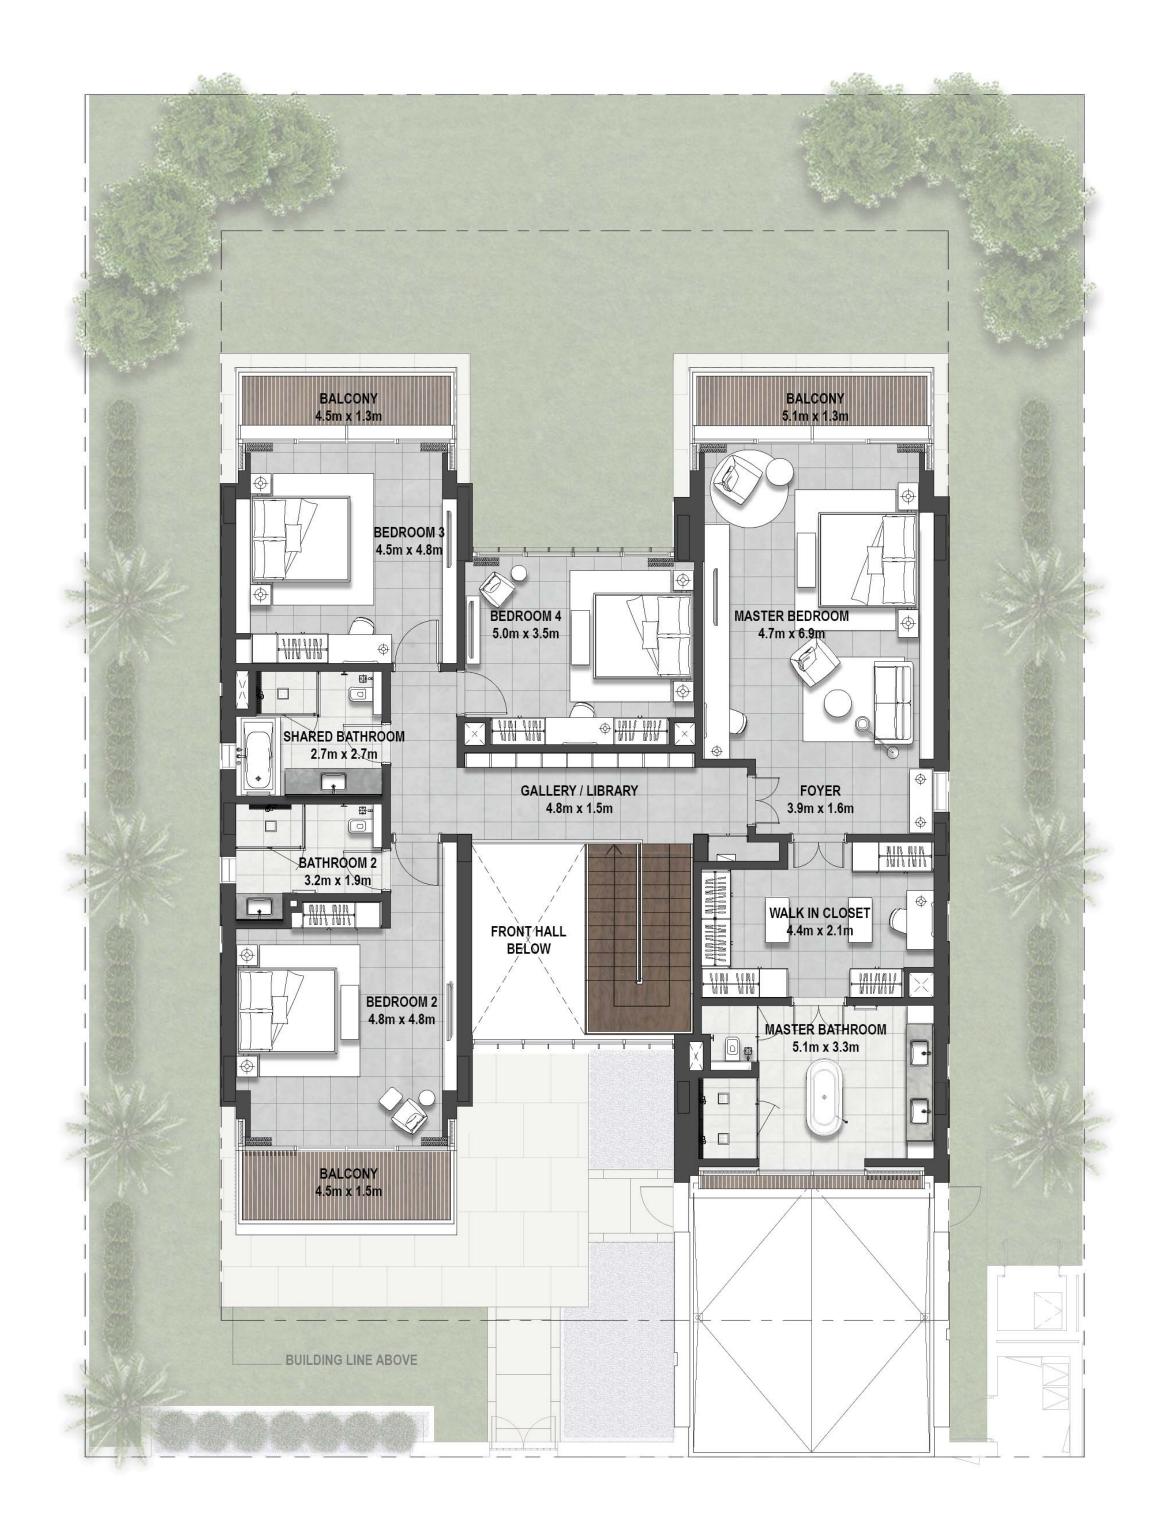

### **GROUND FLOOR**

**FIRST FLOOR** 

FLOOR PLAN 1. All dimensions are in imperial and metric, and measured from finish to finish excluding construction tolerances. 2. All materials, dimensions, and drawings are approximate only. 3. Information is subject to change without notice, at developer's absolute discretion. 4. Actual area may vary from the stated area. 5. Drawings not to scale. 6. All images used are for illustrative purposes only and do not represent the actual size, features, specifications, fittings, and furnishings. 7. The developer reserves the right to make revisions / alterations, at it's absolute discretion, without any liability whatsoever.