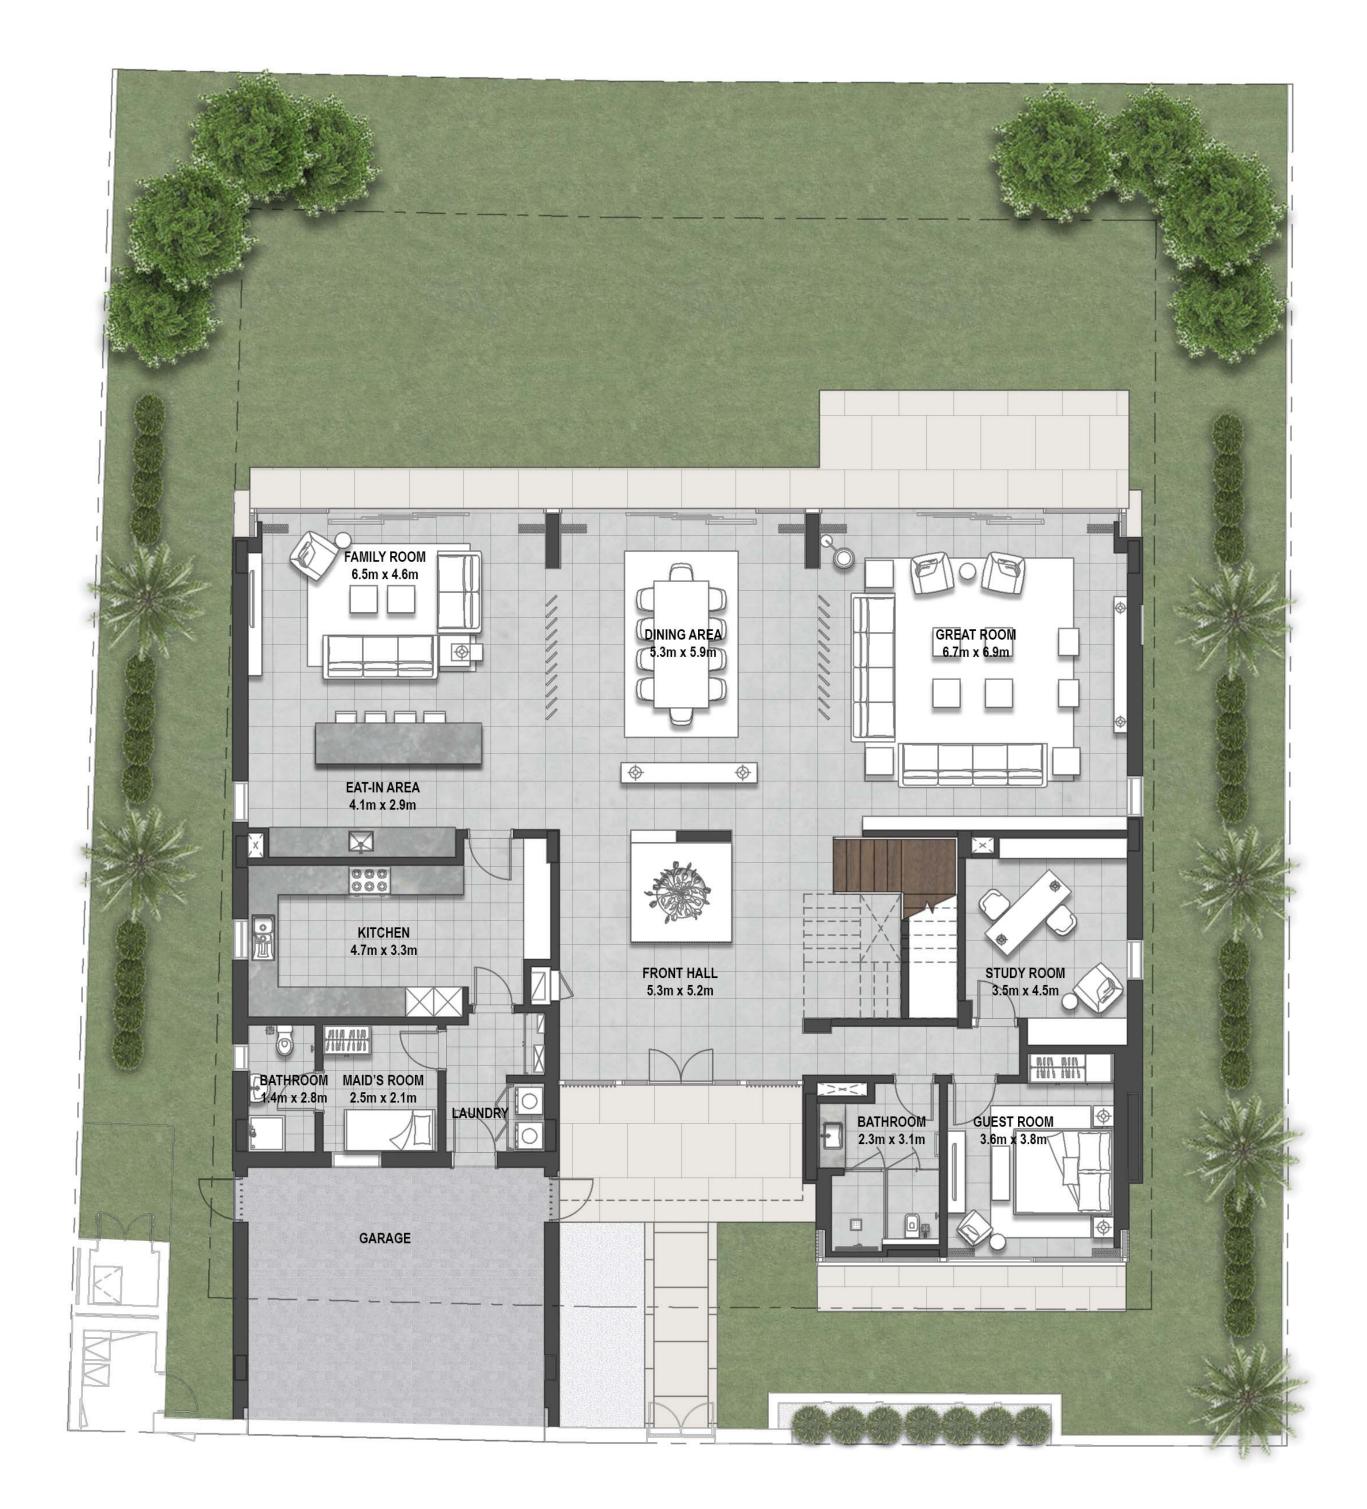

## FLOOR PLANS

"D" TYPE VILLAS

at Dubai Hills

### **GROUND FLOOR**

**FIRST FLOOR** 

FLOOR PLAN 1. All dimensions are in imperial and metric, and measured from finish to finish excluding construction tolerances. 2. All materials, dimensions, and drawings are approximate only. 3. Information is subject to change without notice, at developer's absolute discretion. 4. Actual area may vary from the stated area. 5. Drawings not to scale. 6. All images used are for illustrative purposes only and do not represent the actual size, features, specifications, fittings, and furnishings. 7. The developer reserves the right to make revisions / alterations, at it's absolute discretion, without any liability whatsoever.