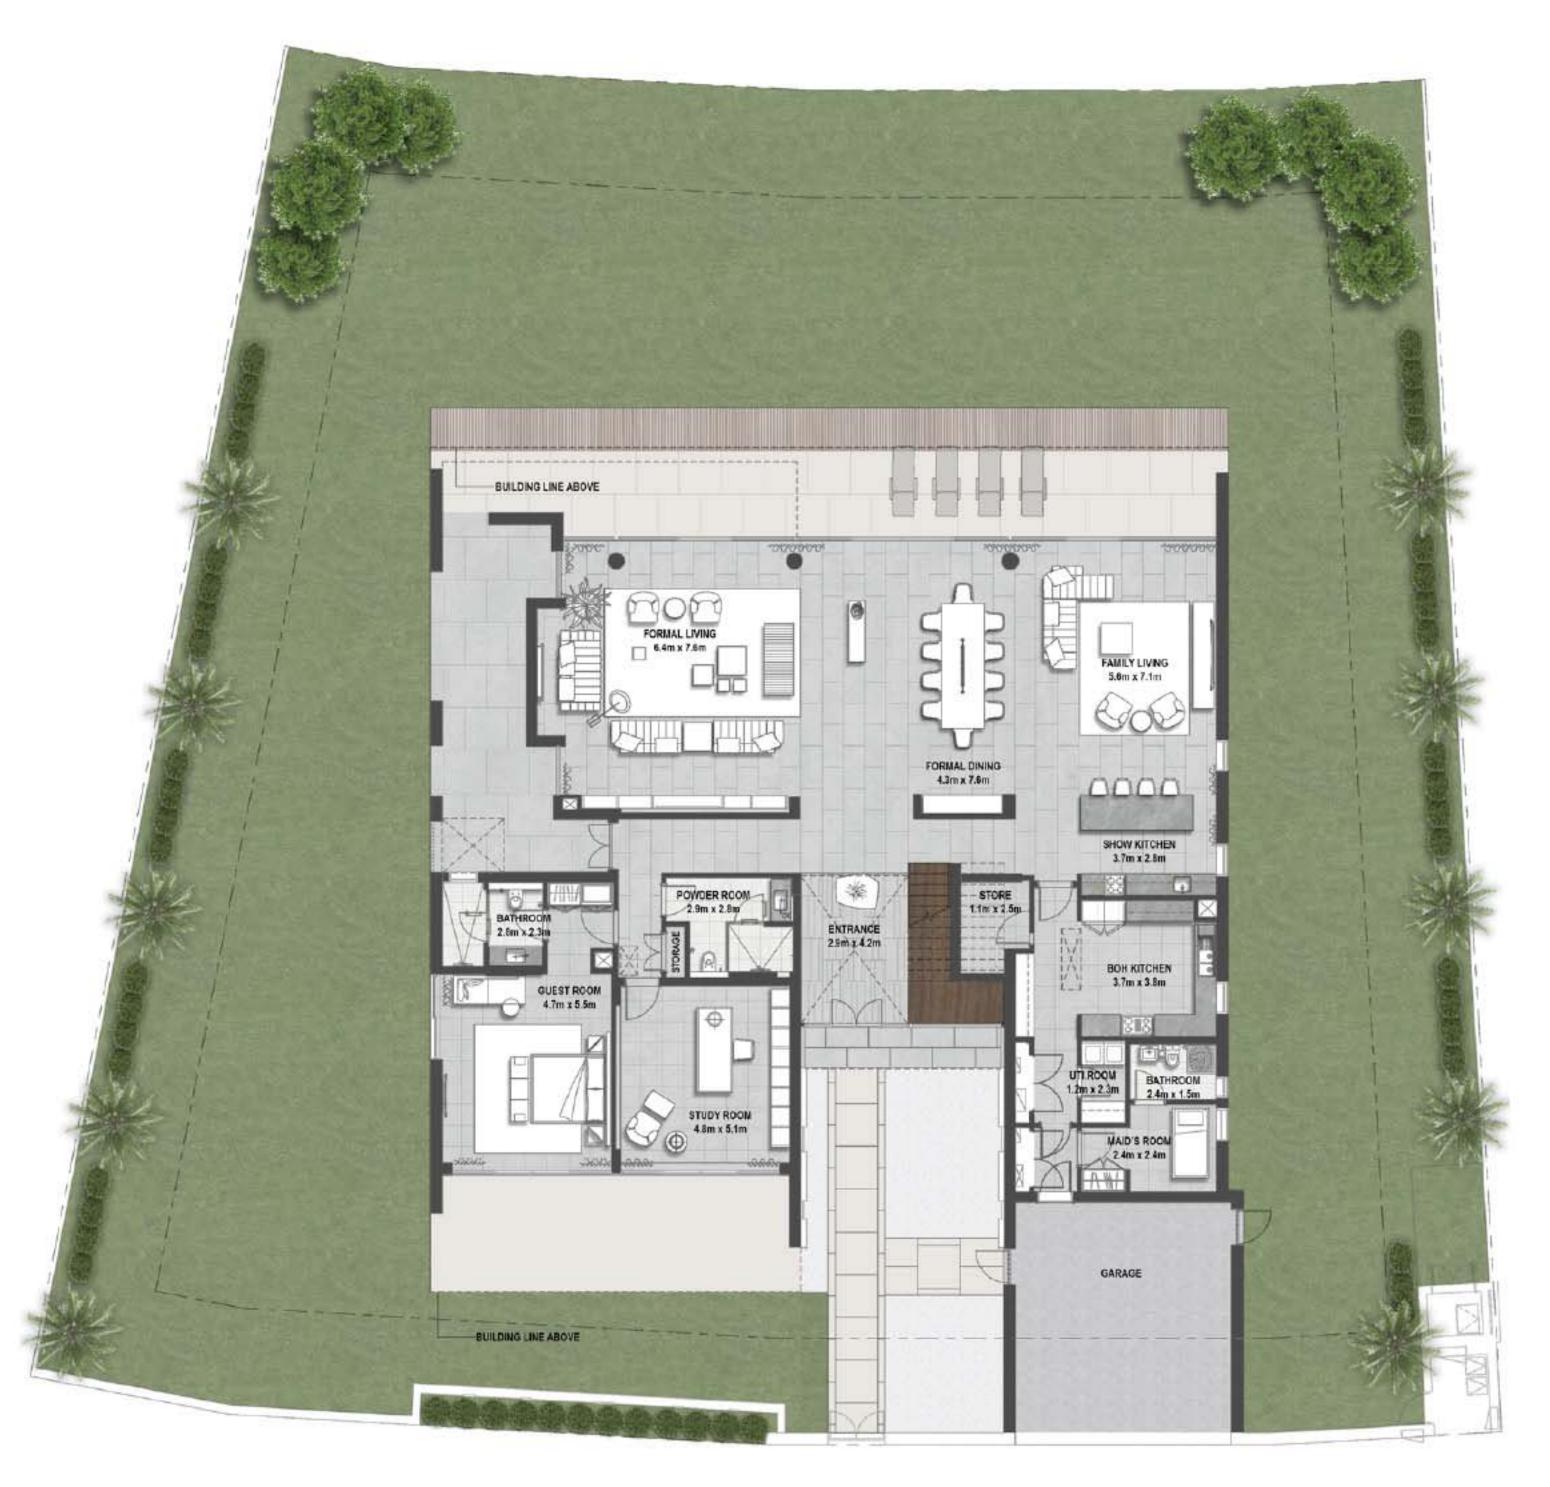

### **6 BEDROOM**

| VILLA B1 |              |       |        |                   |         |           |       |  |
|----------|--------------|-------|--------|-------------------|---------|-----------|-------|--|
|          |              | SUITE | GARAGE | ENTRY/<br>TERRACE | BALCONY | TOTAL BUA |       |  |
| STYLE 1  | CONTEMPORARY | 7795  | 495    | 848               | 745     | 9884      | SQ.FT |  |

FLOOR PLAN 1. All dimensions are in imperial and metric, and measured from finish to finish excluding construction tolerances. 2. All materials, dimensions, and drawings are approximate only. 3. Information is subject to change without notice, at developer's absolute discretion. 4. Actual area may vary from the stated area. 5. Drawings not to scale. 6. All images used are for illustrative purposes only and do not represent the actual size, features, specifications, fittings, and furnishings. 7. The developer reserves the right to make revisions / alterations, at it's absolute discretion, without any liability whatsoever.