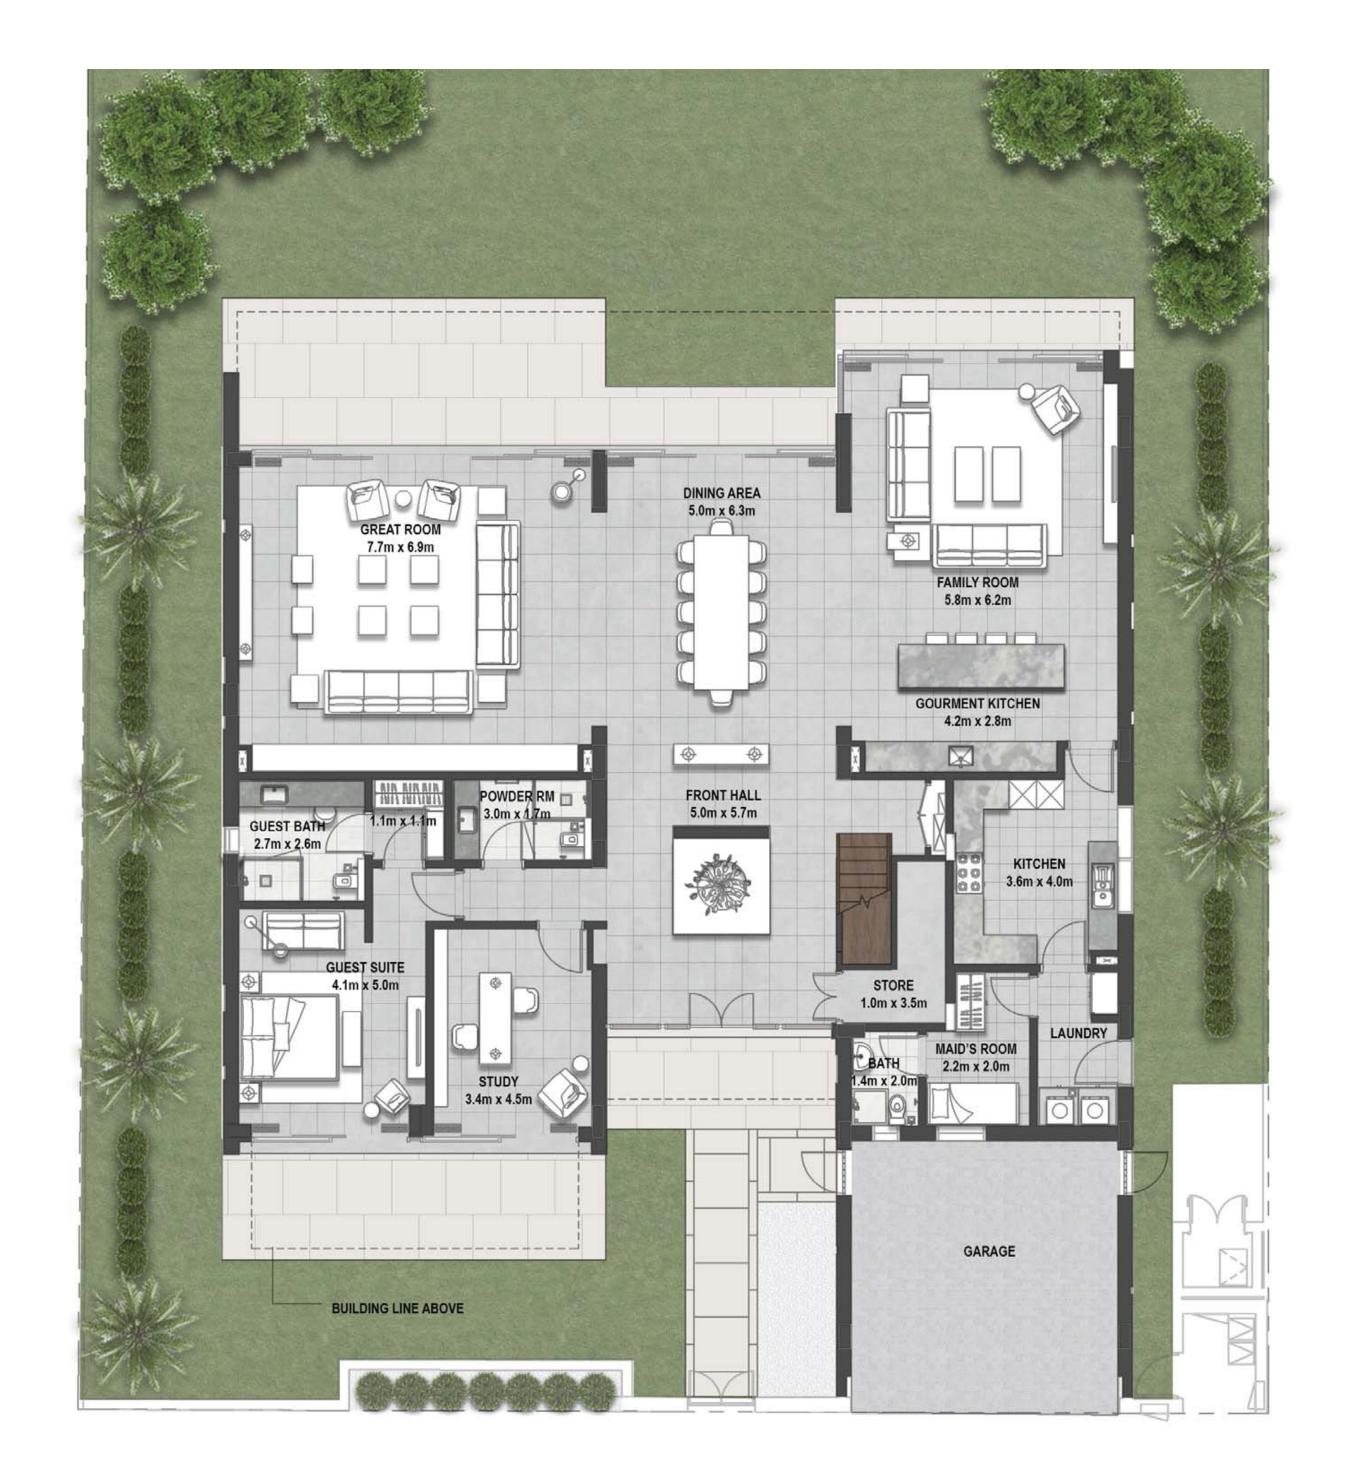

### at Dubai Hills

### **GROUND FLOOR**

**FIRST FLOOR** 

FLOOR PLAN 1. All dimensions are in imperial and metric, and measured from finish to finish excluding construction tolerances. 2. All materials, dimensions, and drawings are approximate only. 3. Information is subject to change without notice, at developer's absolute discretion. 4. Actual area may vary from the stated area. 5. Drawings not to scale. 6. All images used are for illustrative purposes only and do not represent the actual size, features, specifications, fittings, and furnishings. 7. The developer reserves the right to make revisions / alterations, at it's absolute discretion, without any liability whatsoever.