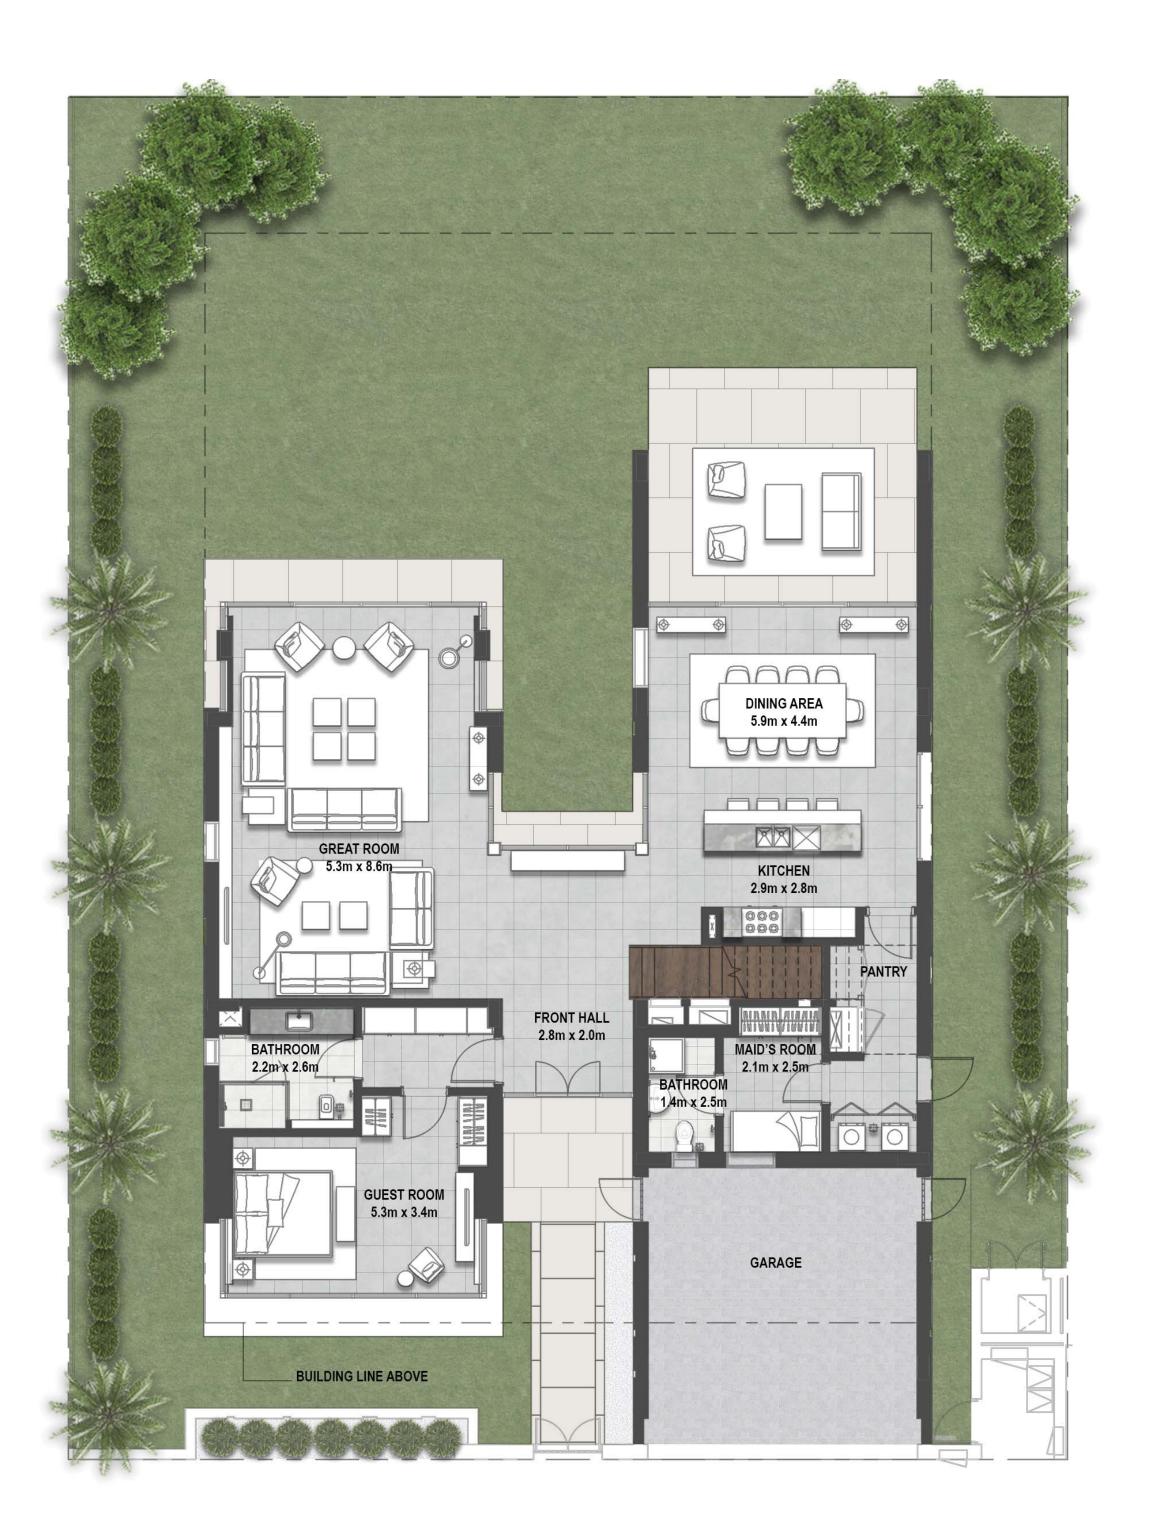

## FLOOR PLANS

"D" TYPE VILLAS

at Dubai Hills

### **GROUND FLOOR**

**FIRST FLOOR** 

FLOOR PLAN 1. All dimensions are in imperial and metric, and measured from finish to finish excluding construction tolerances. 2. All materials, dimensions, and drawings are approximate only. 3. Information is subject to change without notice, at developer's absolute discretion. 4. Actual area may vary from the stated area. 5. Drawings not to scale. 6. All images used are for illustrative purposes only and do not represent the actual size, features, specifications, fittings, and furnishings. 7. The developer reserves the right to make revisions / alterations, at it's absolute discretion, without any liability whatsoever.