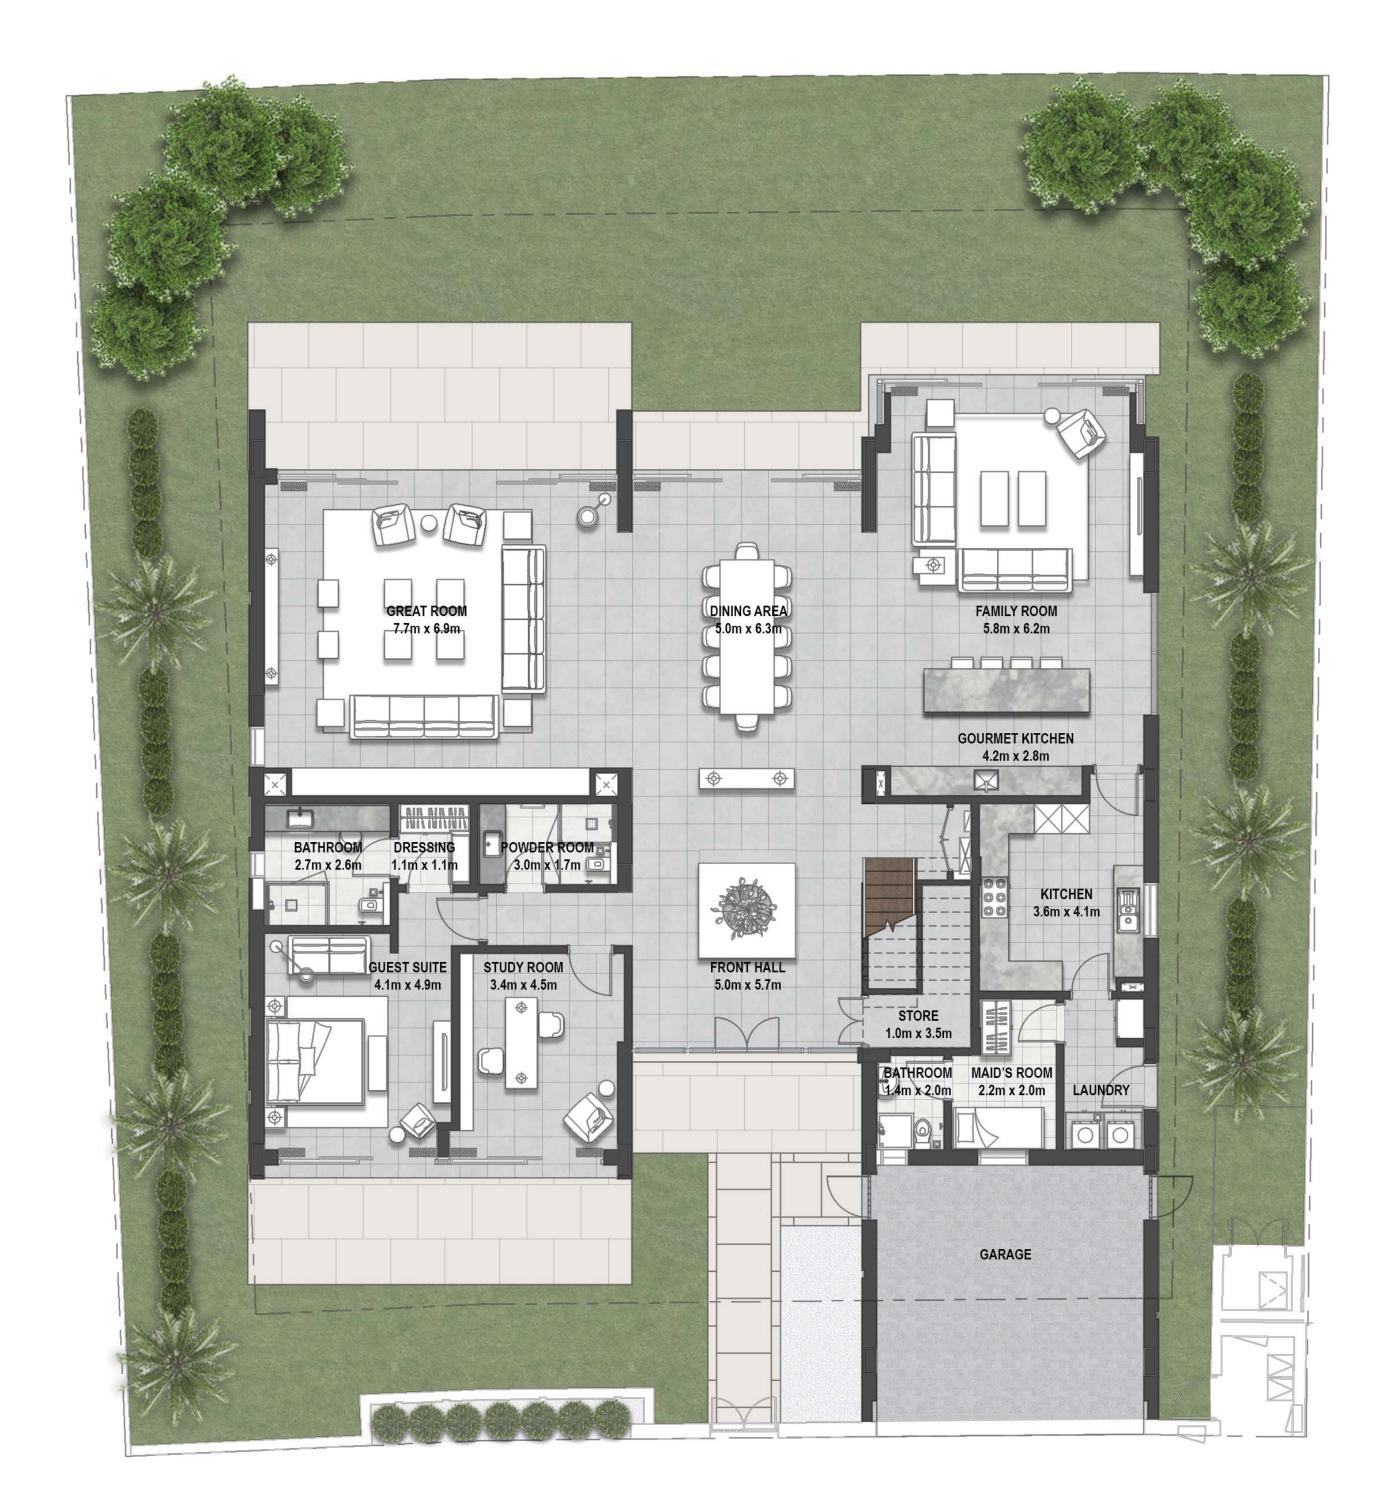

## FLOOR PLANS

"D" TYPE VILLAS

at Dubai Hills

### **GROUND FLOOR**

**FIRST FLOOR** 

FLOOR PLAN 1. All dimensions are in imperial and metric, and measured from finish to finish excluding construction tolerances. 2. All materials, dimensions, and drawings are approximate only. 3. Information is subject to change without notice, at developer's absolute discretion. 4. Actual area may vary from the stated area. 5. Drawings not to scale. 6. All images used are for illustrative purposes only and do not represent the actual size, features, specifications, fittings, and furnishings. 7. The developer reserves the right to make revisions / alterations, at it's absolute discretion, without any liability whatsoever.