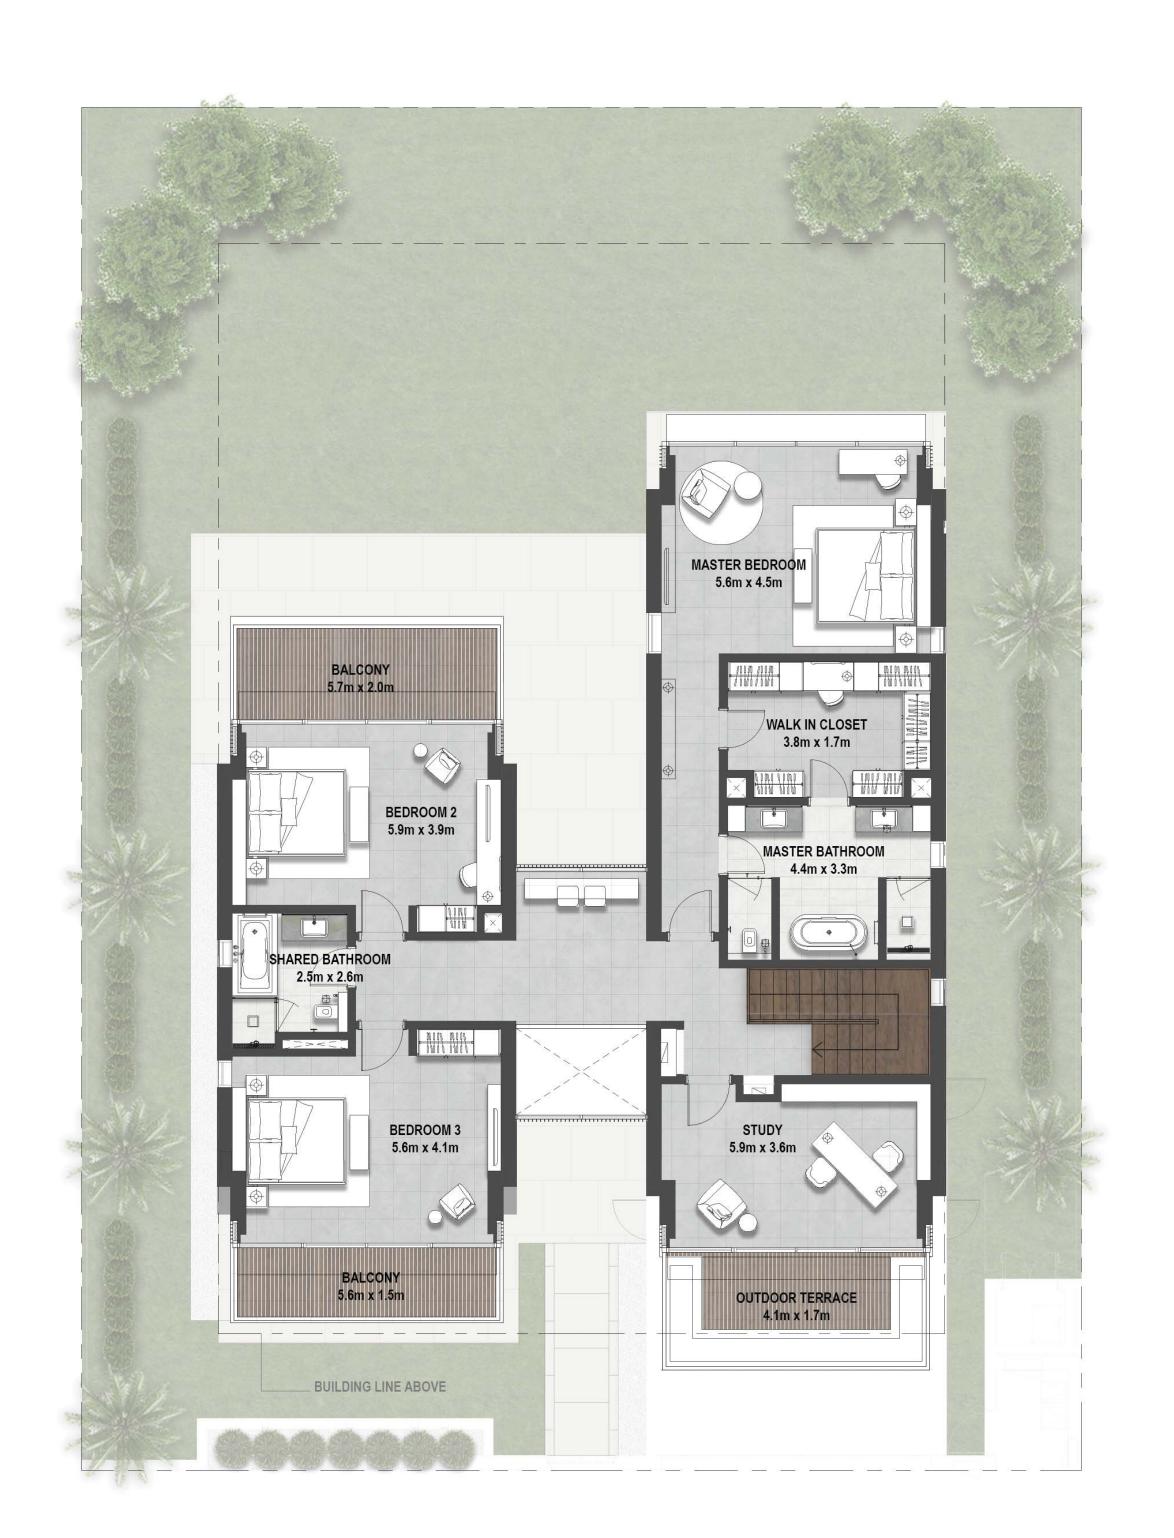

at Dubai Hills

**GROUND FLOOR** 

**FIRST FLOOR** 

### **6 BEDROOM**

| VILLA B1 |         |       |        |                   |         |           |       |  |
|----------|---------|-------|--------|-------------------|---------|-----------|-------|--|
|          |         | SUITE | GARAGE | ENTRY/<br>TERRACE | BALCONY | TOTAL BUA |       |  |
| STYLE 2  | ELEGANT | 7731  | 433    | 671               | 835     | 9670      | SQ.FT |  |

FLOOR PLAN 1. All dimensions are in imperial and metric, and measured from finish to finish excluding construction tolerances. 2. All materials, dimensions, and drawings are approximate only. 3. Information is subject to change without notice, at developer's absolute discretion. 4. Actual area may vary from the stated area. 5. Drawings not to scale. 6. All images used are for illustrative purposes only and do not represent the actual size, features, specifications, fittings, and furnishings. 7. The developer reserves the right to make revisions / alterations, at it's absolute discretion, without any liability whatsoever.