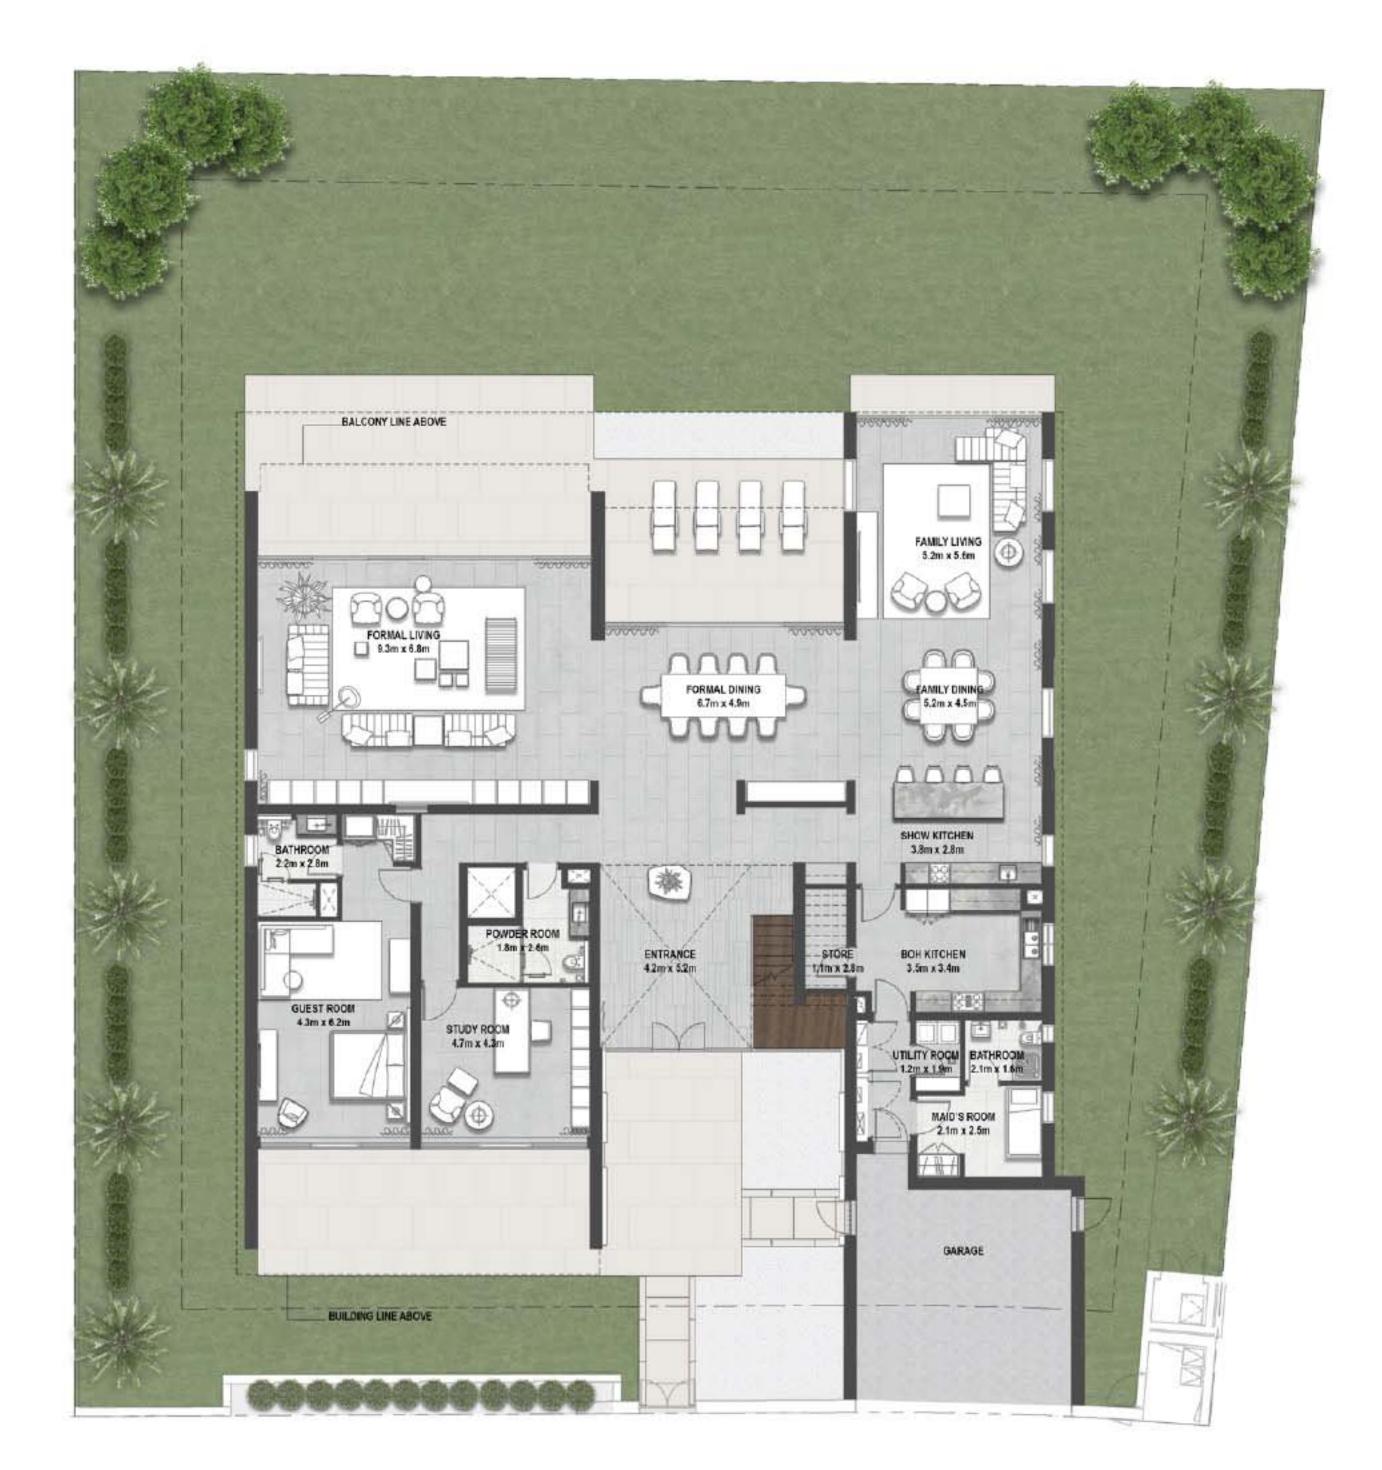

at Dubai Hills

**GROUND FLOOR** 

**FIRST FLOOR** 

### **6 BEDROOM**

| VILLA B3 |              |       |        |                   |         |           |       |  |
|----------|--------------|-------|--------|-------------------|---------|-----------|-------|--|
|          |              | SUITE | GARAGE | ENTRY/<br>TERRACE | BALCONY | TOTAL BUA |       |  |
| STYLE 1  | CONTEMPORARY | 8187  | 472    | 725               | 607     | 9991      | SQ.FT |  |

FLOOR PLAN 1. All dimensions are in imperial and metric, and measured from finish to finish excluding construction tolerances. 2. All materials, dimensions, and drawings are approximate only. 3. Information is subject to change without notice, at developer's absolute discretion. 4. Actual area may vary from the stated area. 5. Drawings not to scale. 6. All images used are for illustrative purposes only and do not represent the actual size, features, specifications, fittings, and furnishings. 7. The developer reserves the right to make revisions / alterations, at it's absolute discretion, without any liability whatsoever.