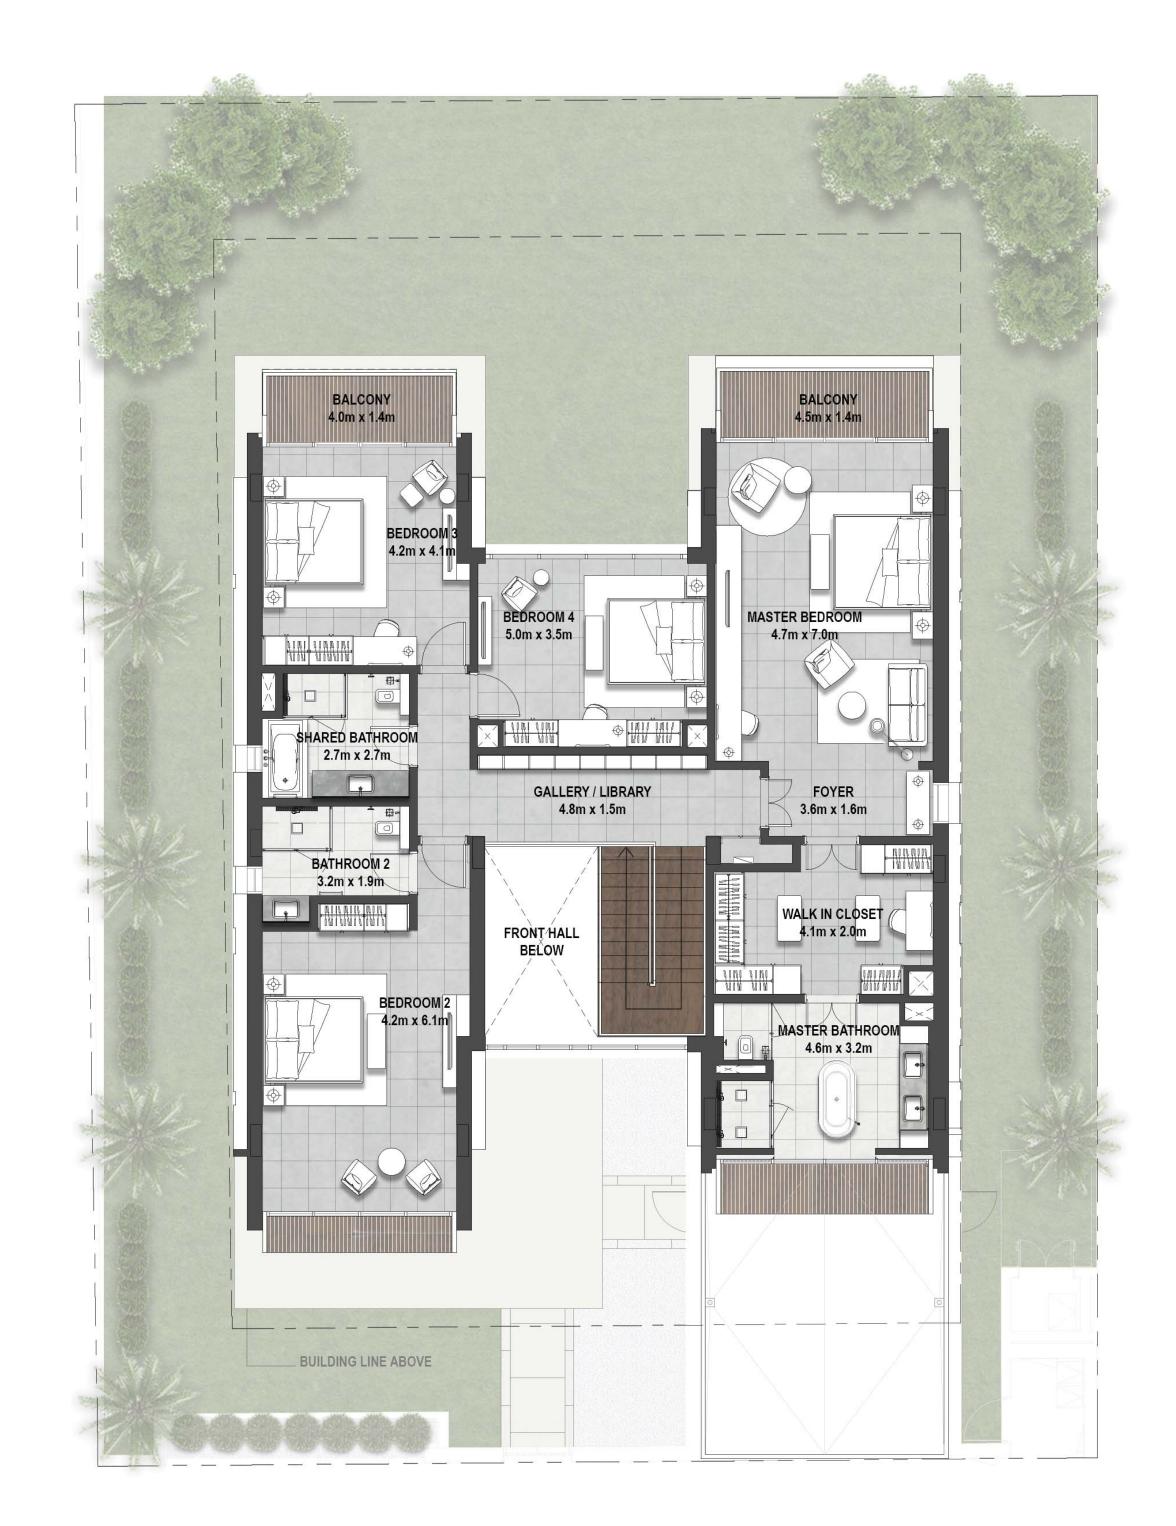

## FLOOR PLANS

"B" TYPE VILLAS

at Dubai Hills

**GROUND FLOOR** 

**FIRST FLOOR** 

### **6 BEDROOM**

| VILLA B1 |              |       |        |                   |         |           |       |  |
|----------|--------------|-------|--------|-------------------|---------|-----------|-------|--|
|          |              | SUITE | GARAGE | ENTRY/<br>TERRACE | BALCONY | TOTAL BUA |       |  |
| STYLE 1  | CONTEMPORARY | 7795  | 495    | 848               | 745     | 9884      | SQ.FT |  |

FLOOR PLAN 1. All dimensions are in imperial and metric, and measured from finish to finish excluding construction tolerances. 2. All materials, dimensions, and drawings are approximate only. 3. Information is subject to change without notice, at developer's absolute discretion. 4. Actual area may vary from the stated area. 5. Drawings not to scale. 6. All images used are for illustrative purposes only and do not represent the actual size, features, specifications, fittings, and furnishings. 7. The developer reserves the right to make revisions / alterations, at it's absolute discretion, without any liability whatsoever.