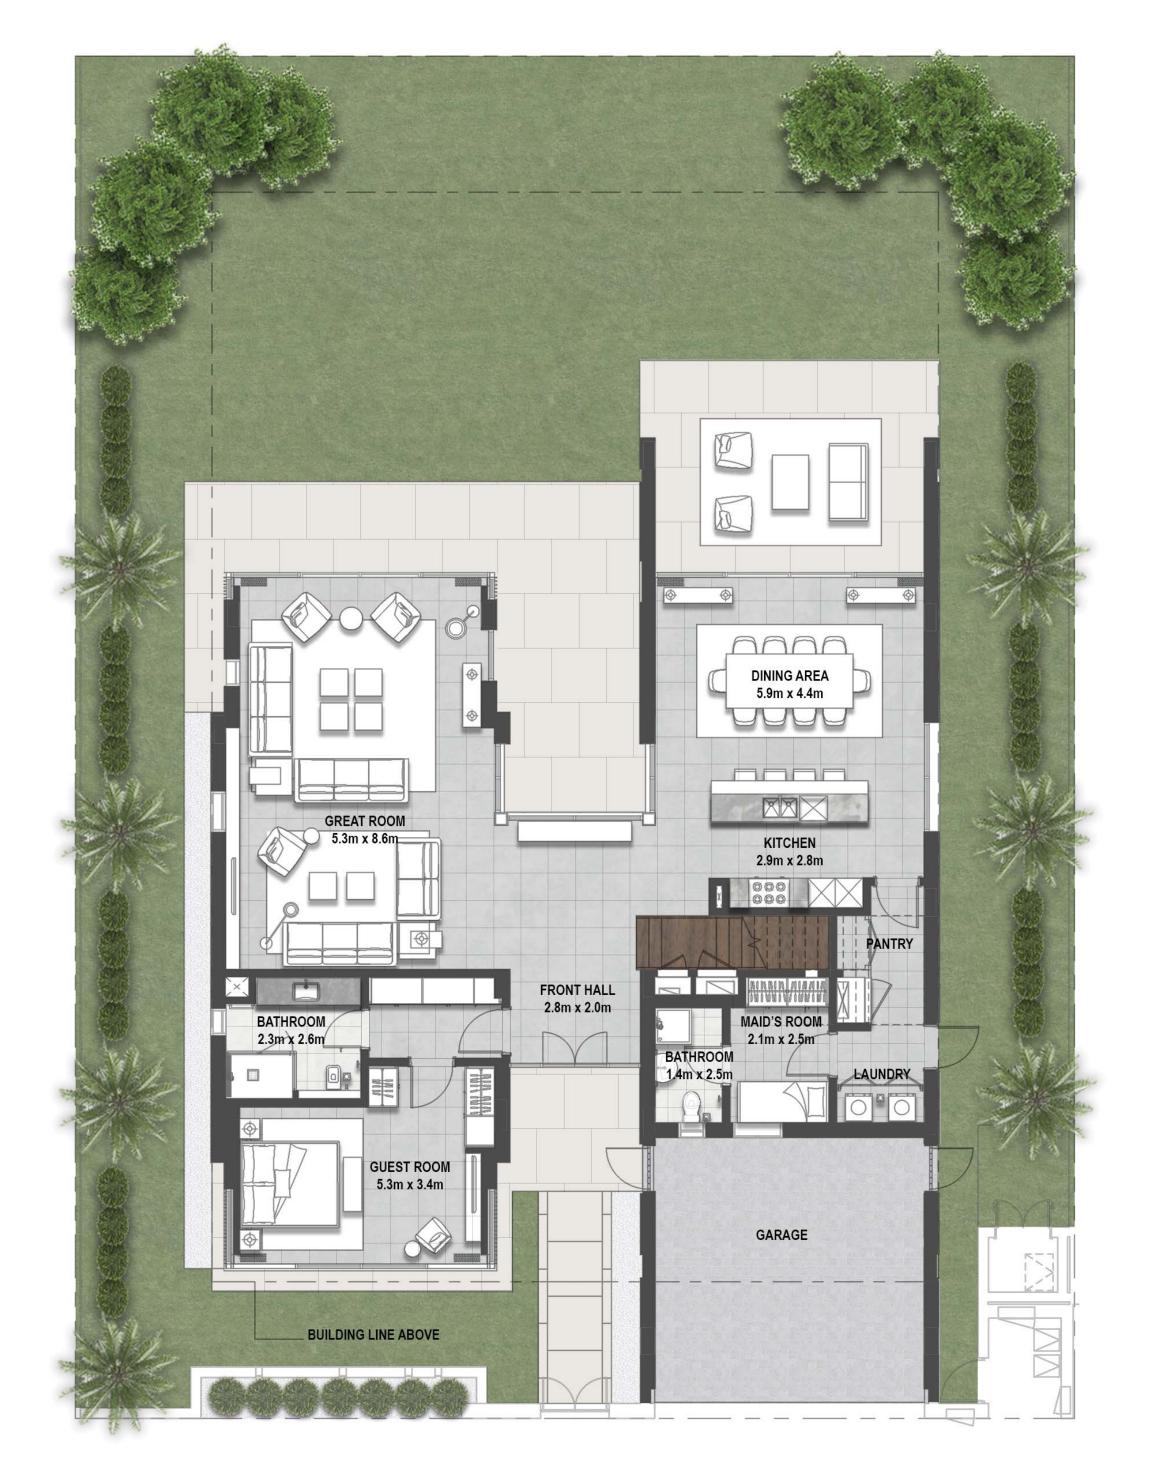

at Dubai Hills

**GROUND FLOOR** 

**FIRST FLOOR** 

### **6 BEDROOM**

| VILLA B1 |         |       |        |                   |         |           |       |  |
|----------|---------|-------|--------|-------------------|---------|-----------|-------|--|
|          |         | SUITE | GARAGE | ENTRY/<br>TERRACE | BALCONY | TOTAL BUA |       |  |
| STYLE 2  | ELEGANT | 7731  | 433    | 671               | 835     | 9670      | SQ.FT |  |

FLOOR PLAN 1. All dimensions are in imperial and metric, and measured from finish to finish excluding construction tolerances. 2. All materials, dimensions, and drawings are approximate only. 3. Information is subject to change without notice, at developer's absolute discretion. 4. Actual area may vary from the stated area. 5. Drawings not to scale. 6. All images used are for illustrative purposes only and do not represent the actual size, features, specifications, fittings, and furnishings. 7. The developer reserves the right to make revisions / alterations, at it's absolute discretion, without any liability whatsoever.