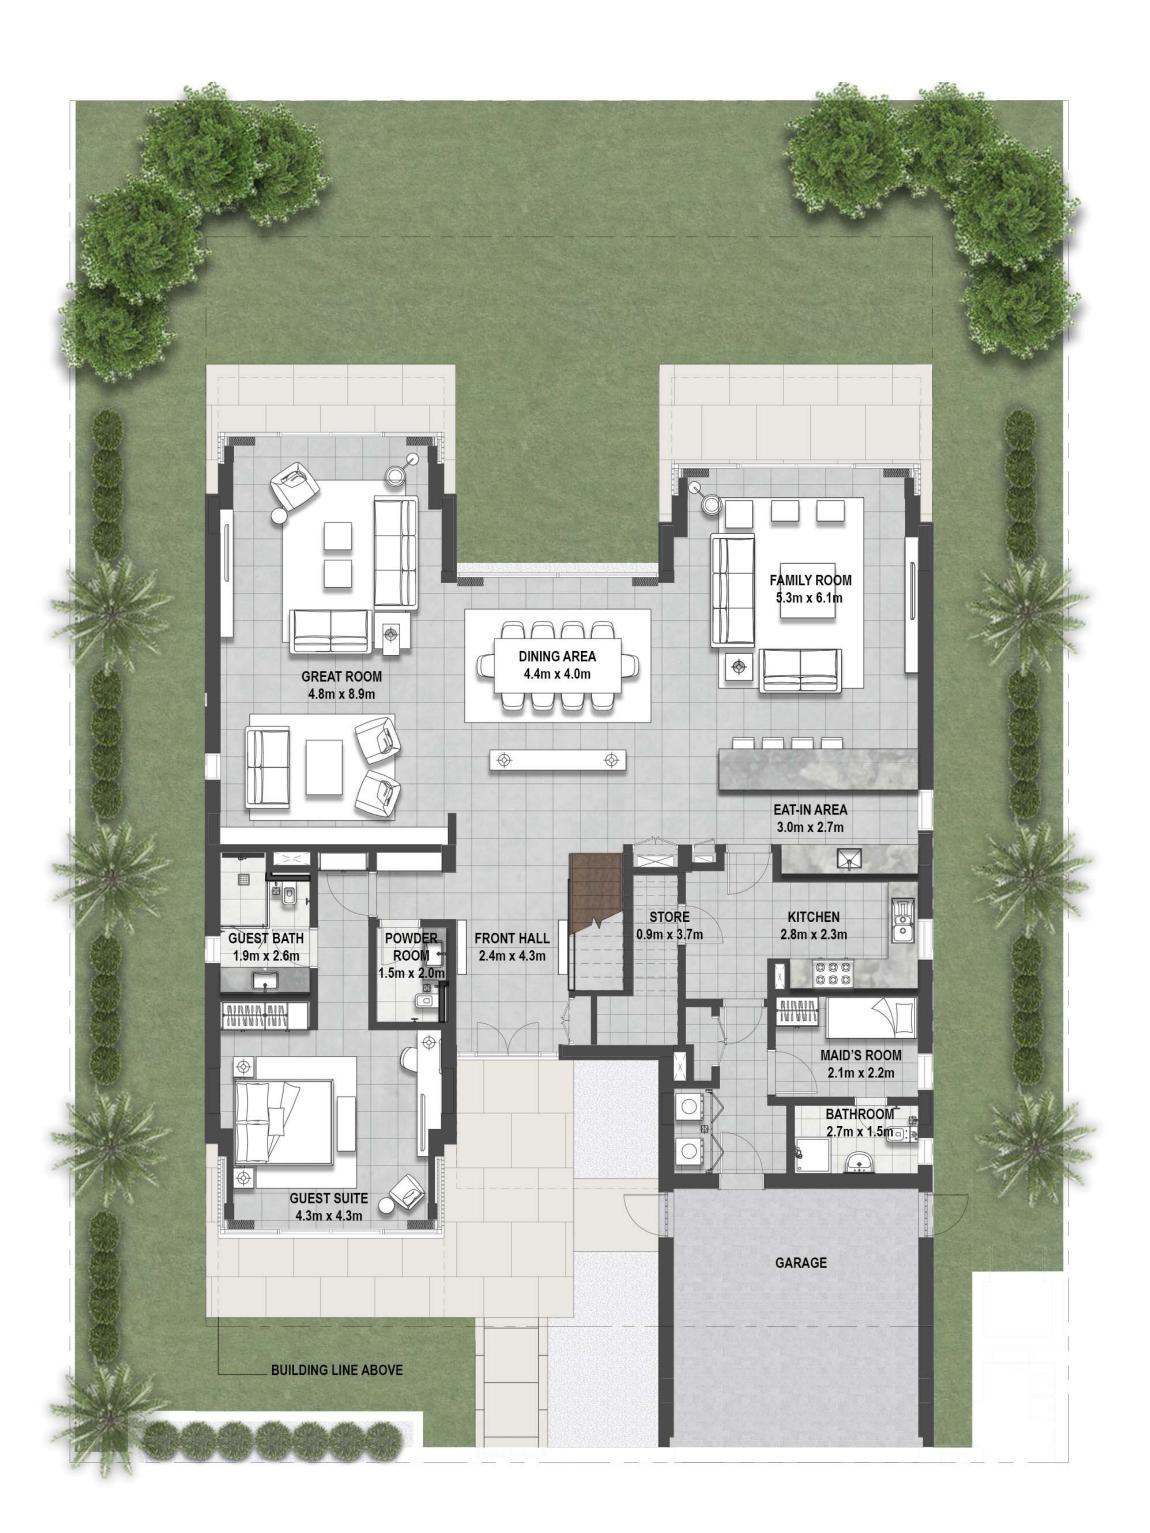

## FLOOR PLANS

"D" TYPE VILLAS

at Dubai Hills

### **GROUND FLOOR**

**FIRST FLOOR** 

FLOOR PLAN 1. All dimensions are in imperial and metric, and measured from finish to finish excluding construction tolerances. 2. All materials, dimensions, and drawings are approximate only. 3. Information is subject to change without notice, at developer's absolute discretion. 4. Actual area may vary from the stated area. 5. Drawings not to scale. 6. All images used are for illustrative purposes only and do not represent the actual size, features, specifications, fittings, and furnishings. 7. The developer reserves the right to make revisions / alterations, at it's absolute discretion, without any liability whatsoever.