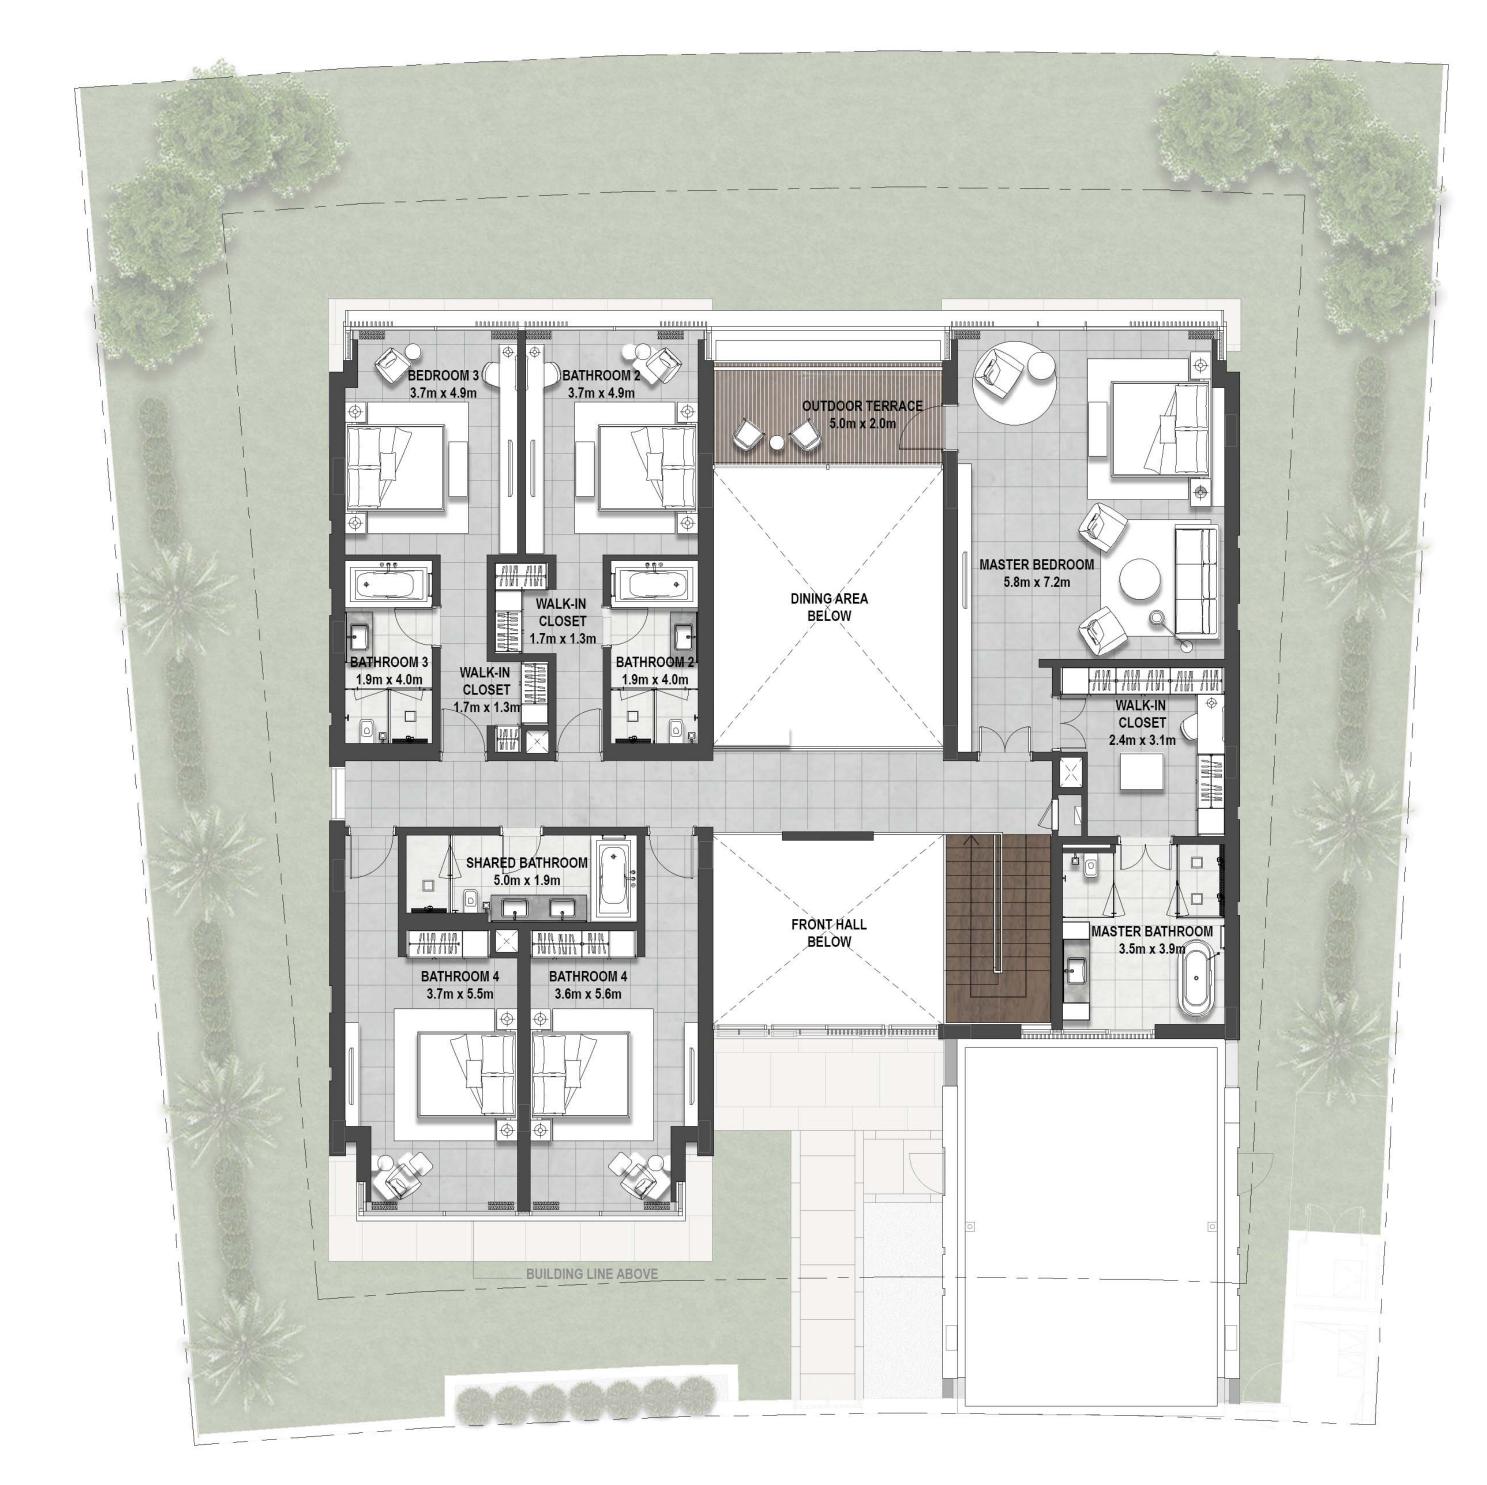

### at Dubai Hills

### **GROUND FLOOR**

**FIRST FLOOR** 

FLOOR PLAN 1. All dimensions are in imperial and metric, and measured from finish to finish excluding construction tolerances. 2. All materials, dimensions, and drawings are approximate only. 3. Information is subject to change without notice, at developer's absolute discretion. 4. Actual area may vary from the stated area. 5. Drawings not to scale. 6. All images used are for illustrative purposes only and do not represent the actual size, features, specifications, fittings, and furnishings. 7. The developer reserves the right to make revisions / alterations, at it's absolute discretion, without any liability whatsoever.