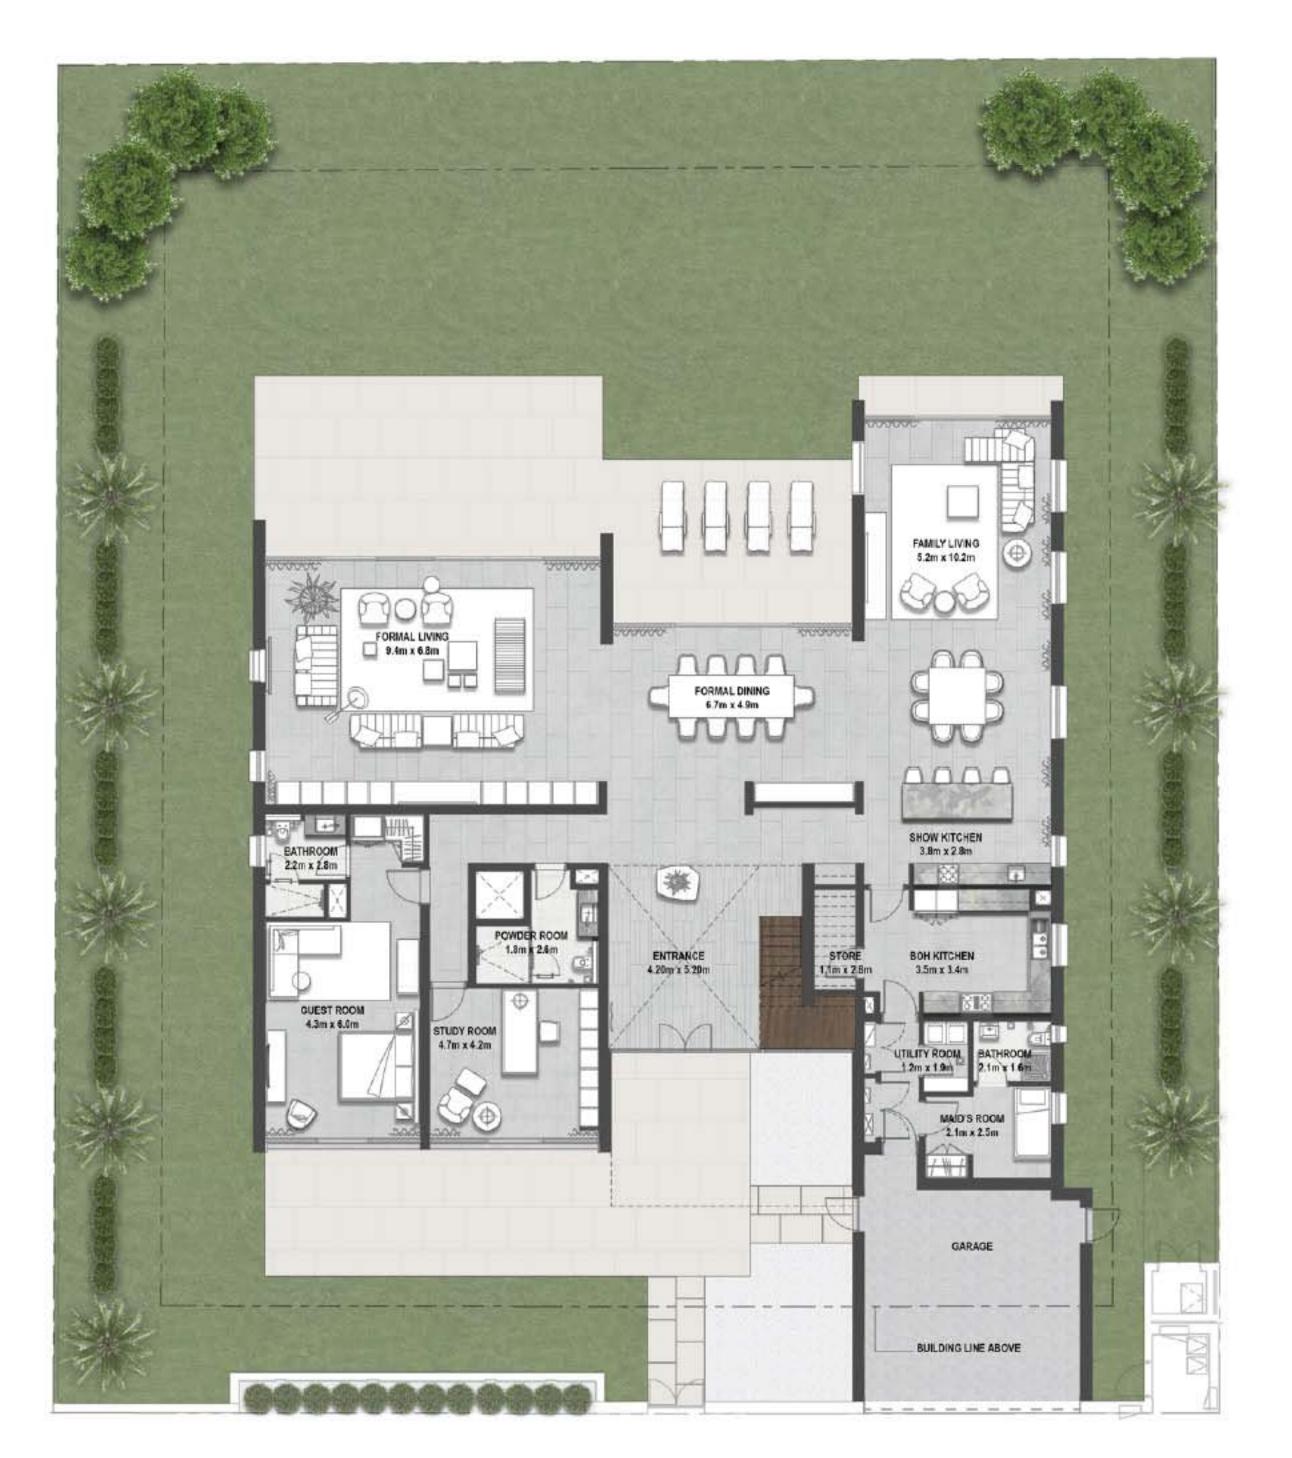

at Dubai Hills

**GROUND FLOOR** 

**FIRST FLOOR** 

### **6 BEDROOM**

| VILLA B3 |         |       |        |                   |         |           |       |  |
|----------|---------|-------|--------|-------------------|---------|-----------|-------|--|
|          |         | SUITE | GARAGE | ENTRY/<br>TERRACE | BALCONY | TOTAL BUA |       |  |
| STYLE 2  | ELEGANT | 8136  | 467    | 420               | 326     | 9350      | SQ.FT |  |

FLOOR PLAN 1. All dimensions are in imperial and metric, and measured from finish to finish excluding construction tolerances. 2. All materials, dimensions, and drawings are approximate only. 3. Information is subject to change without notice, at developer's absolute discretion. 4. Actual area may vary from the stated area. 5. Drawings not to scale. 6. All images used are for illustrative purposes only and do not represent the actual size, features, specifications, fittings, and furnishings. 7. The developer reserves the right to make revisions / alterations, at it's absolute discretion, without any liability whatsoever.