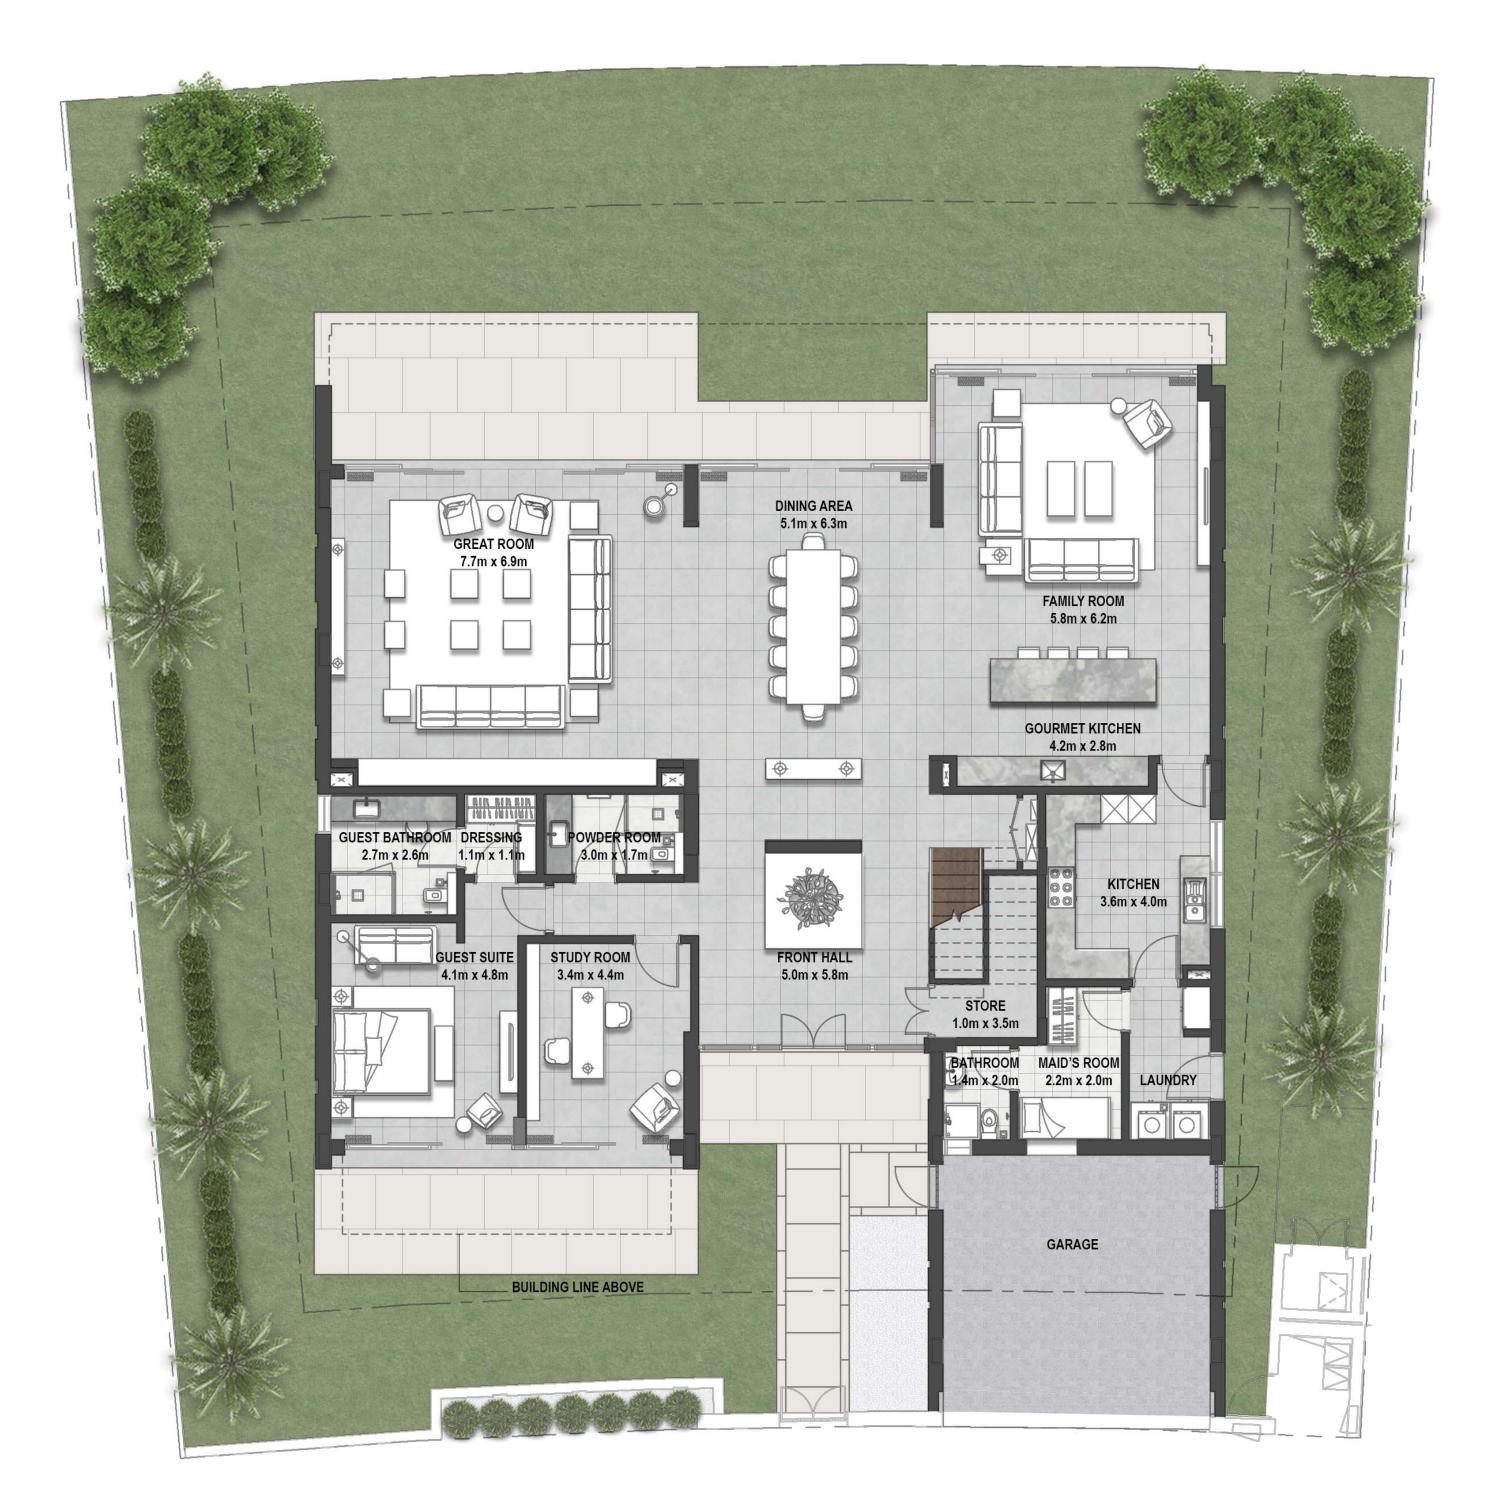

## FLOOR PLANS

"D" TYPE VILLAS

at Dubai Hills

### **GROUND FLOOR**

**FIRST FLOOR** 

FLOOR PLAN 1. All dimensions are in imperial and metric, and measured from finish to finish excluding construction tolerances. 2. All materials, dimensions, and drawings are approximate only. 3. Information is subject to change without notice, at developer's absolute discretion. 4. Actual area may vary from the stated area. 5. Drawings not to scale. 6. All images used are for illustrative purposes only and do not represent the actual size, features, specifications, fittings, and furnishings. 7. The developer reserves the right to make revisions / alterations, at it's absolute discretion, without any liability whatsoever.