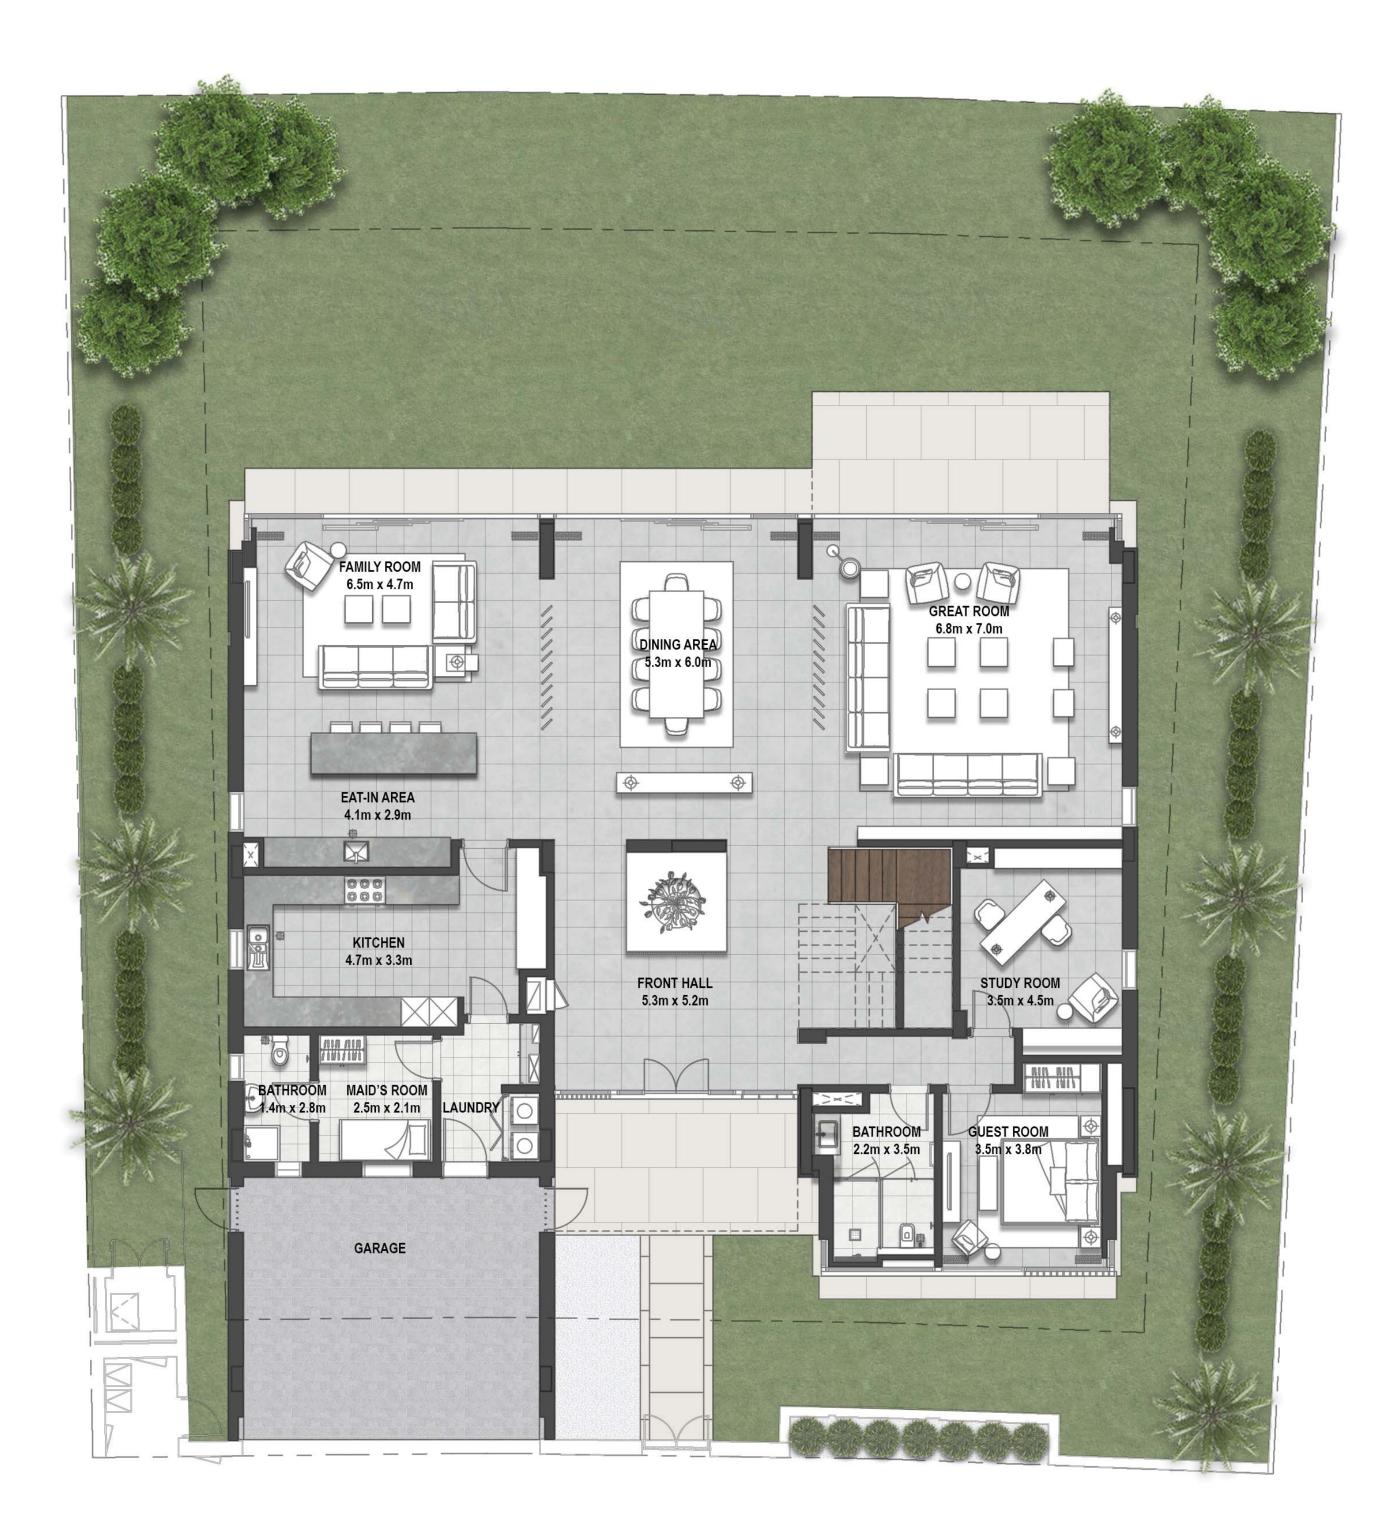

### **6 BEDROOM**

| VILLA B1 |              |       |        |                   |         |           |       |  |
|----------|--------------|-------|--------|-------------------|---------|-----------|-------|--|
|          |              | SUITE | GARAGE | ENTRY/<br>TERRACE | BALCONY | TOTAL BUA |       |  |
| STYLE 1  | CONTEMPORARY | 7795  | 495    | 848               | 745     | 9884      | SQ.FT |  |

FLOOR PLAN 1. All dimensions are in imperial and metric, and measured from finish to finish excluding construction tolerances. 2. All materials, dimensions, and drawings are approximate only. 3. Information is subject to change without notice, at developer's absolute discretion. 4. Actual area may vary from the stated area. 5. Drawings not to scale. 6. All images used are for illustrative purposes only and do not represent the actual size, features, specifications, fittings, and furnishings. 7. The developer reserves the right to make revisions / alterations, at it's absolute discretion, without any liability whatsoever.