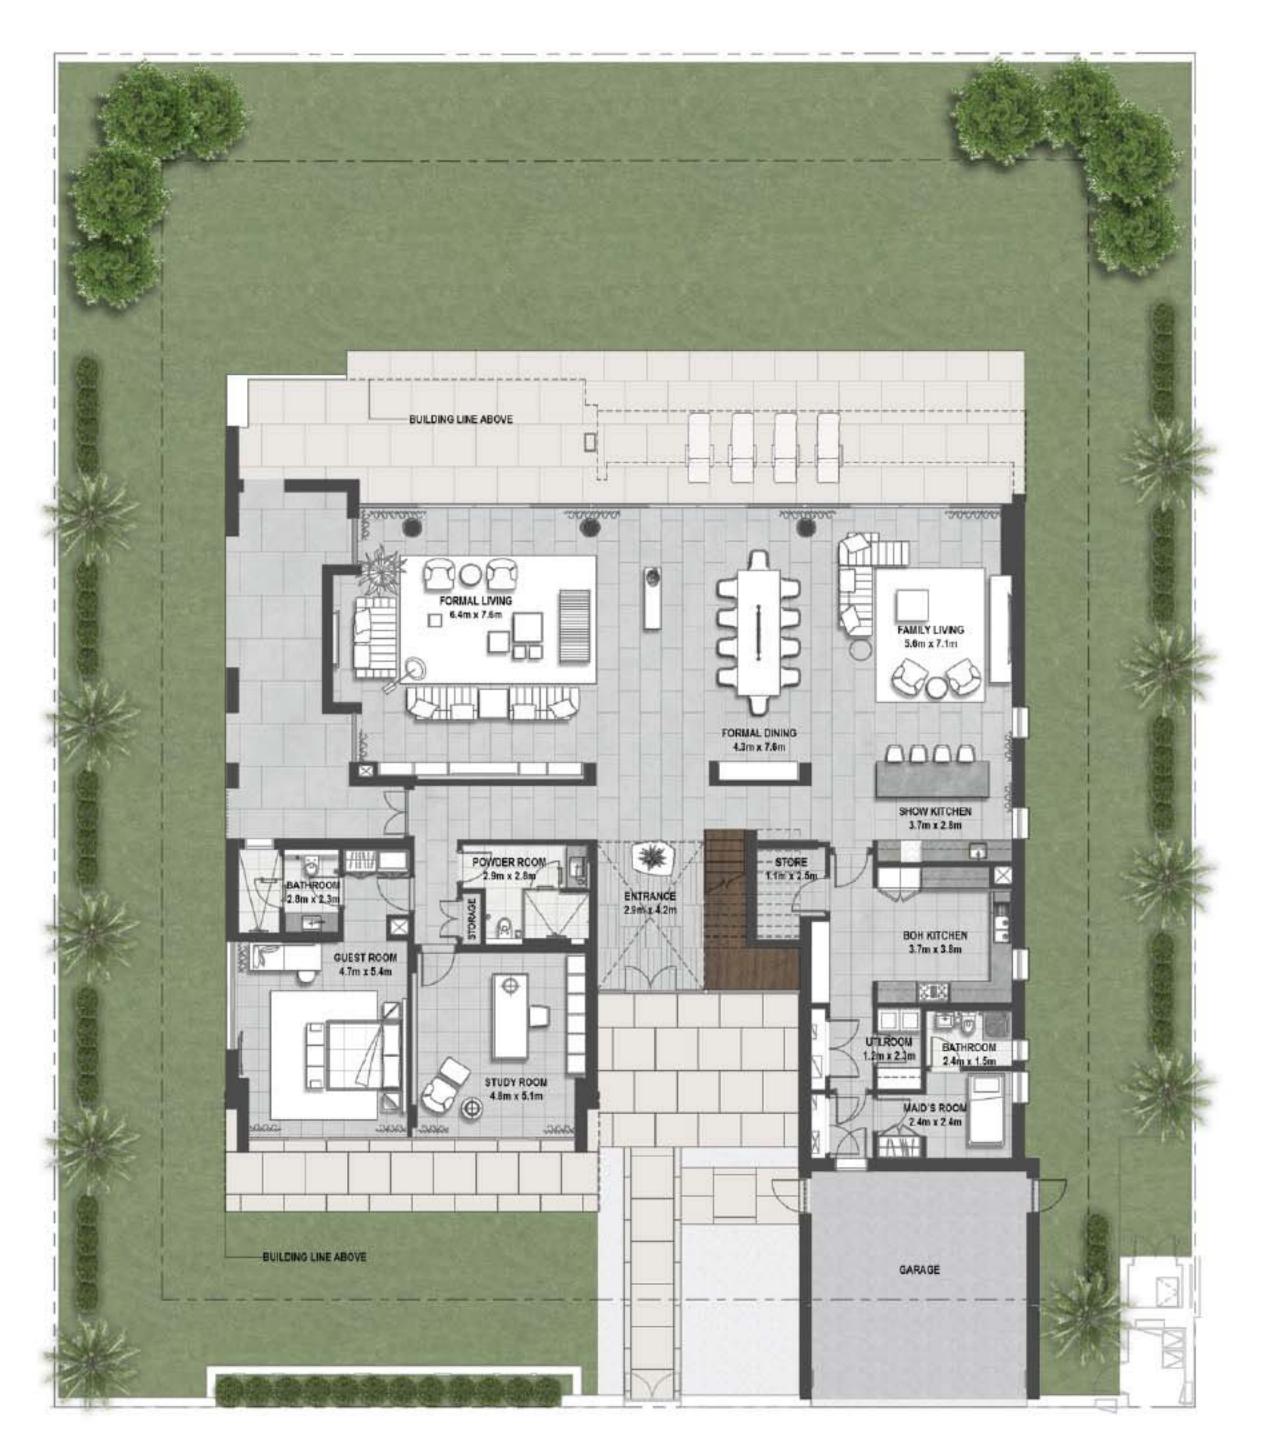

### **6 BEDROOM**

| VILLA B1 |         |       |        |                   |         |           |       |  |
|----------|---------|-------|--------|-------------------|---------|-----------|-------|--|
|          |         | SUITE | GARAGE | ENTRY/<br>TERRACE | BALCONY | TOTAL BUA |       |  |
| STYLE 2  | ELEGANT | 7731  | 433    | 671               | 835     | 9670      | SQ.FT |  |

FLOOR PLAN 1. All dimensions are in imperial and metric, and measured from finish to finish excluding construction tolerances. 2. All materials, dimensions, and drawings are approximate only. 3. Information is subject to change without notice, at developer's absolute discretion. 4. Actual area may vary from the stated area. 5. Drawings not to scale. 6. All images used are for illustrative purposes only and do not represent the actual size, features, specifications, fittings, and furnishings. 7. The developer reserves the right to make revisions / alterations, at it's absolute discretion, without any liability whatsoever.