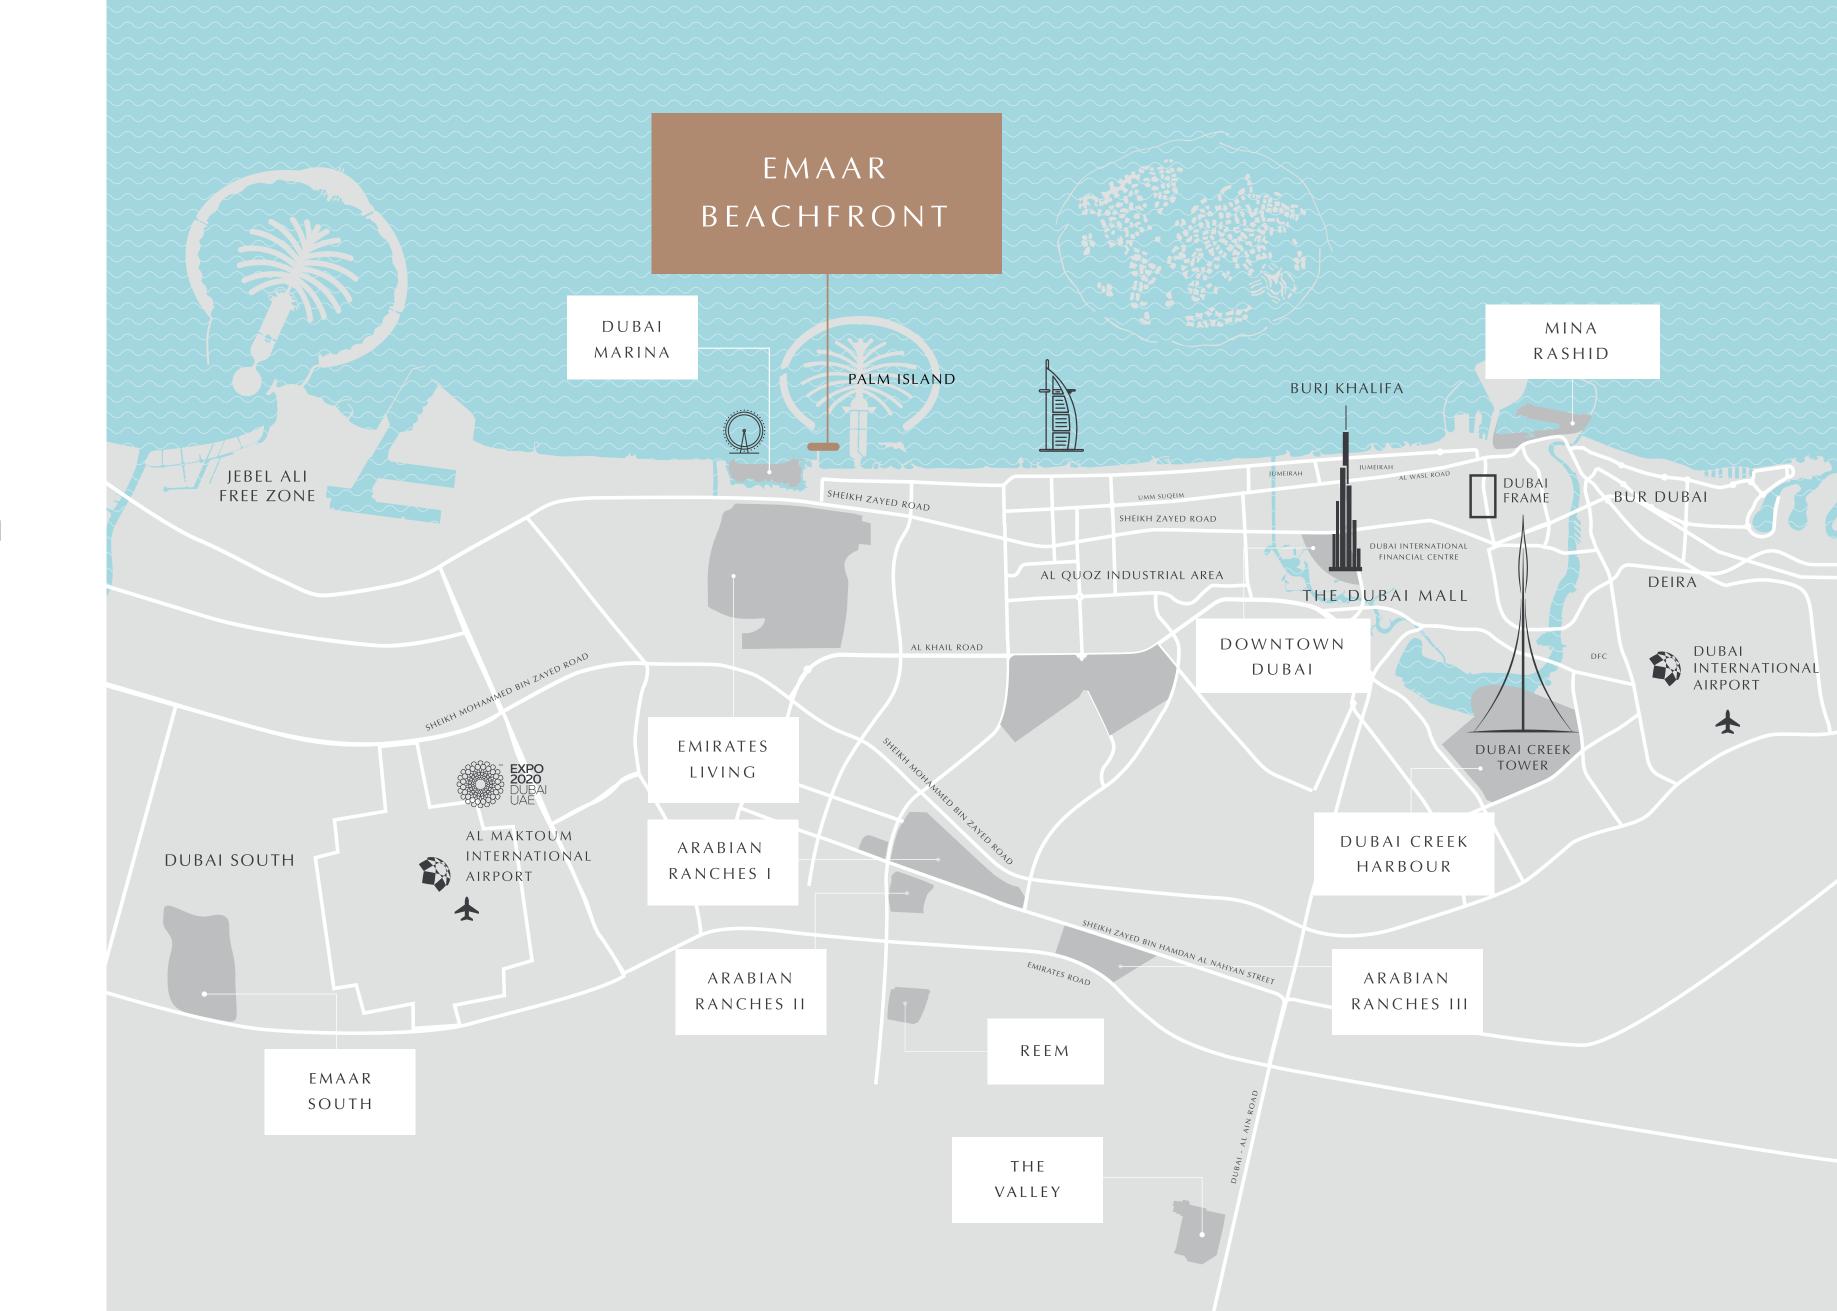

# AWELL-CONNECTED PARADISE

The sweet life starts with a tropical breeze.

And with direct access to Dubai Marina and a swift connection to Sheikh Zayed Road, your every day can only get sweeter.

# PERFECTLY CONNECTED

05

05

Mins to Dubai Marina

Mins to Sheikh Zayed Road

25

25

Mins to
Downtown Dubai

Mins to
Dubai Int'l Airport

25

Mins to
Al Maktoum Int'l Airport

# FROM THE DEVELOPER OF DUBAI MARINA

Dubai's most sought-after enclave

Famous for its vibrant nightlife, exceptional dining venues and an abundance of activities that will satiate your every desire.

Most Popular
Among Renters
& Buyers