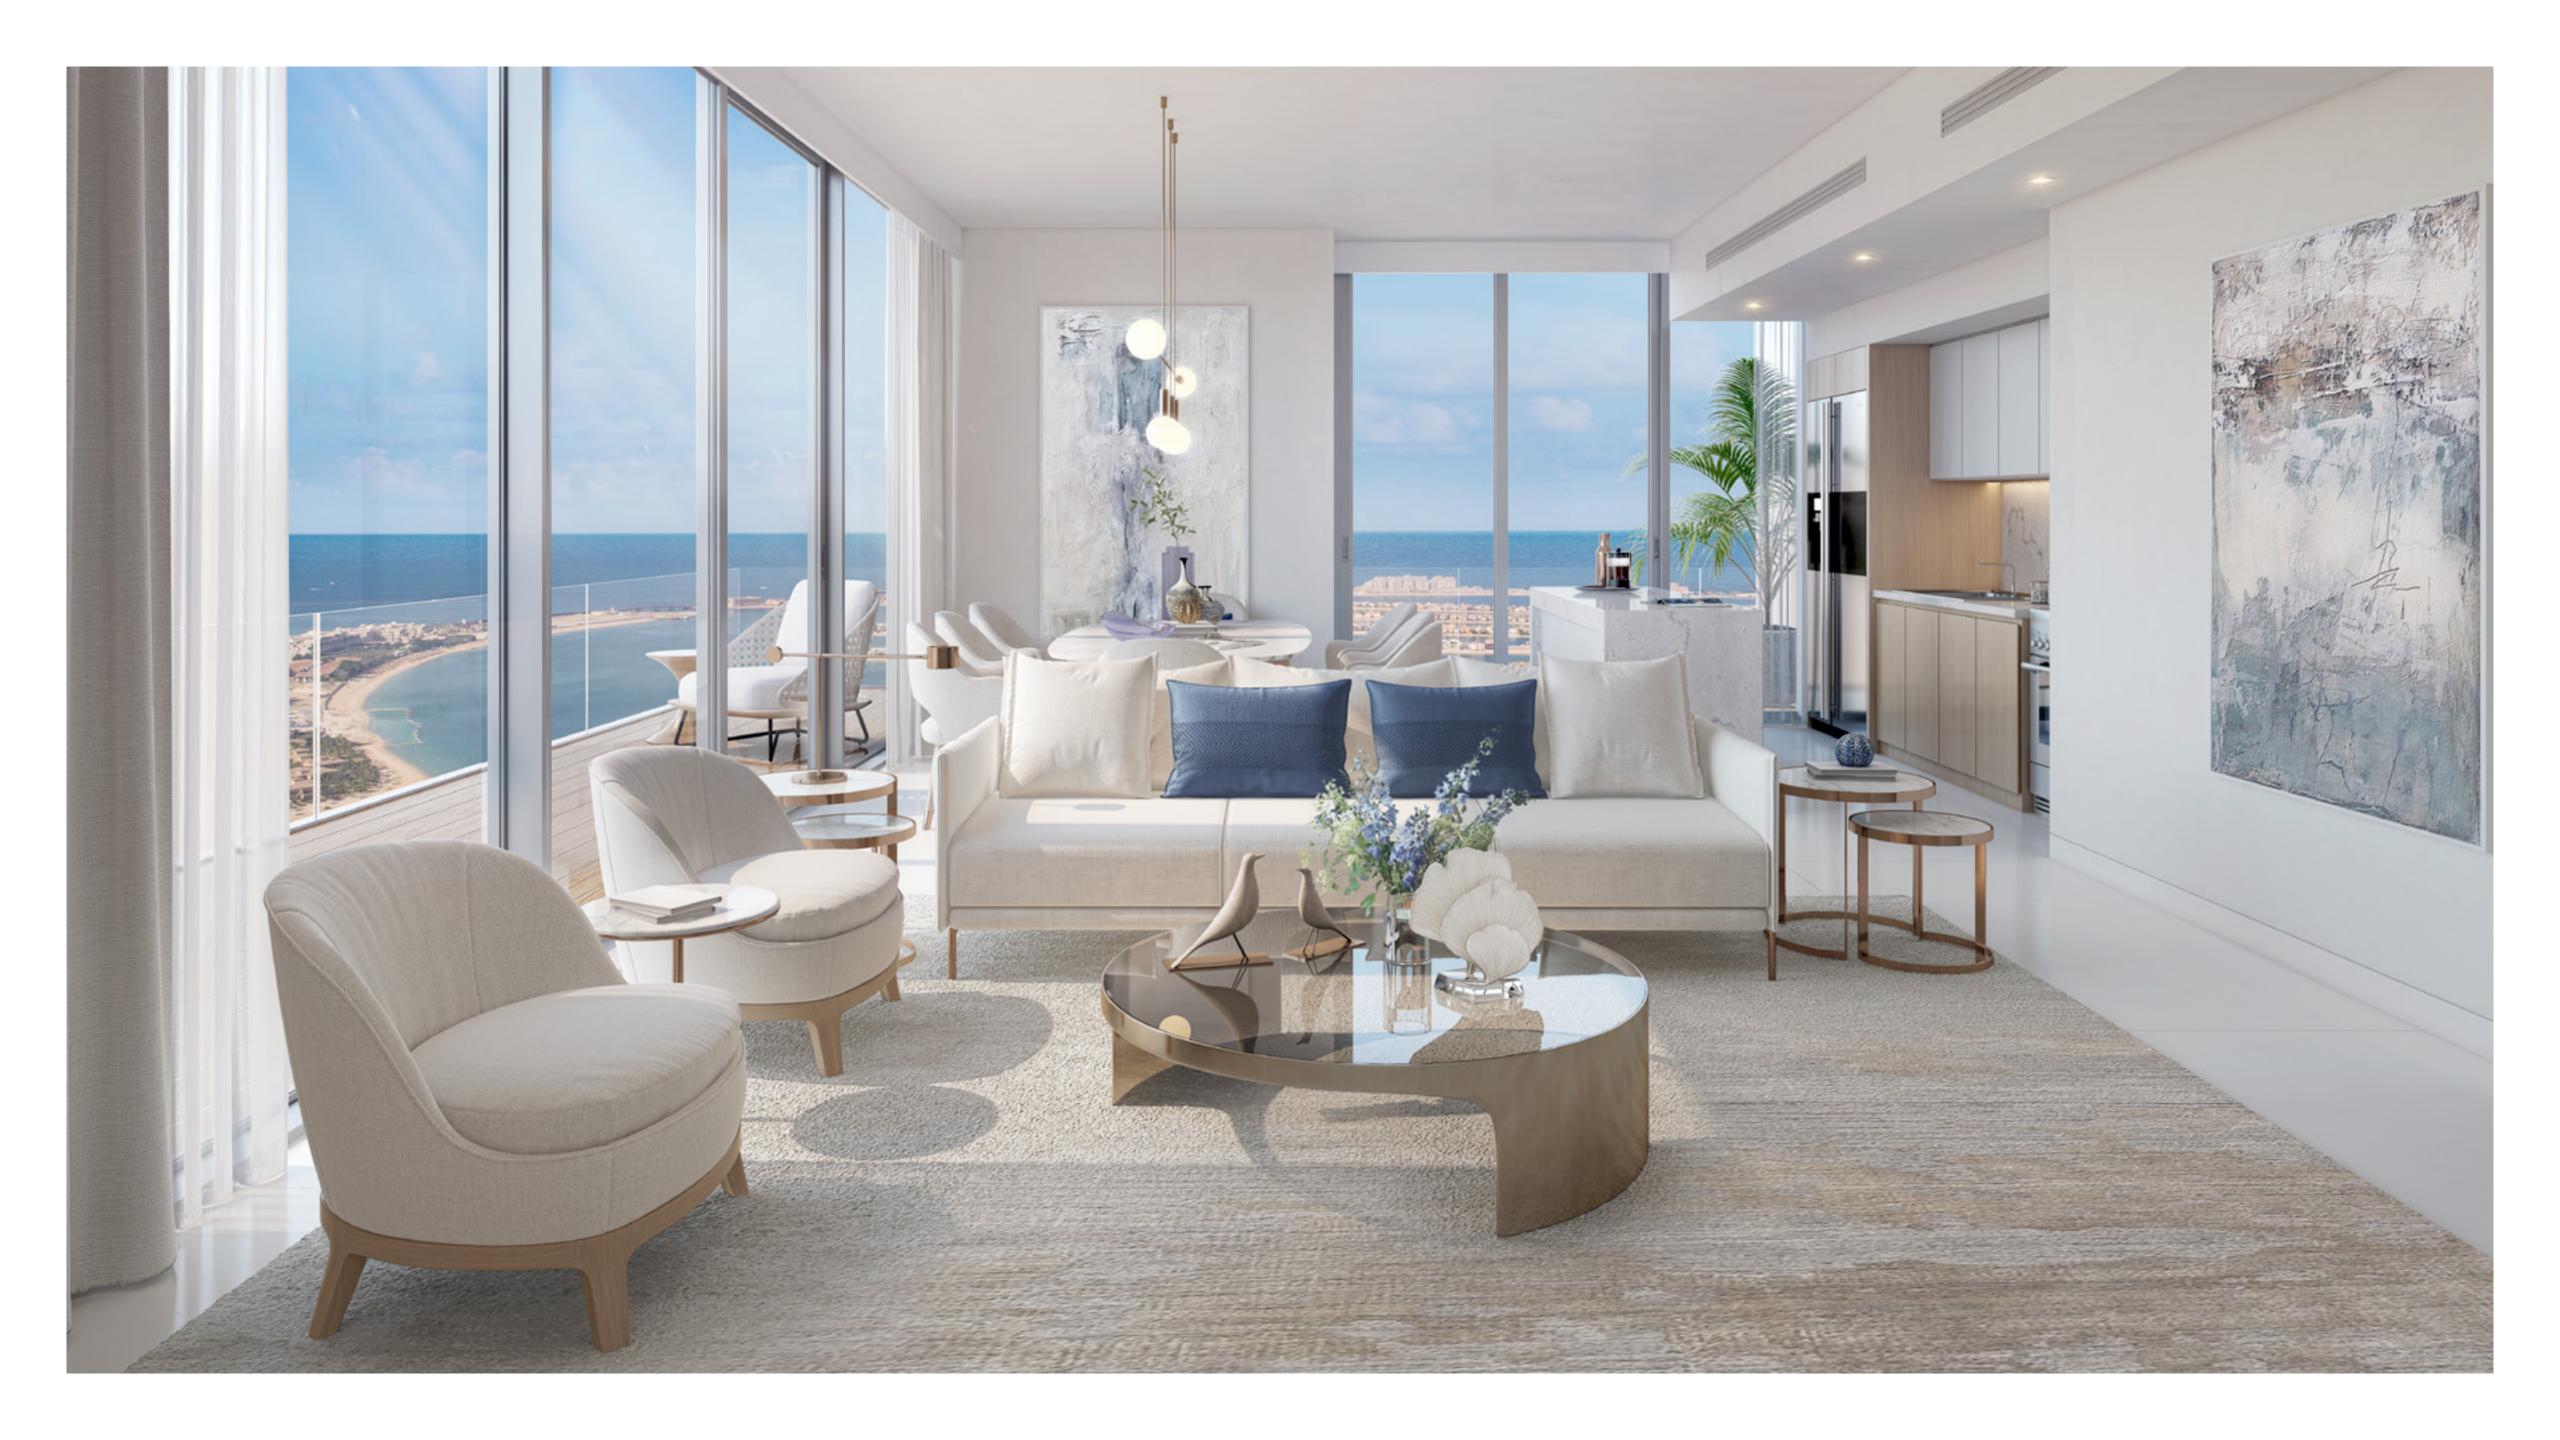

## INHARMONY WITHNATURE

Light, spacious, modern. Every aspect of your Beach Isle apartment is constructed to mimic the freedom and serenity felt when your toes are in the sand and eyes are on the open water.

Miami Beach-inspired
Architecture

Floor-to-ceiling Windows

Master Bedroom with En-suite Bathroom

Open Kitchen with Built-in Cabinets