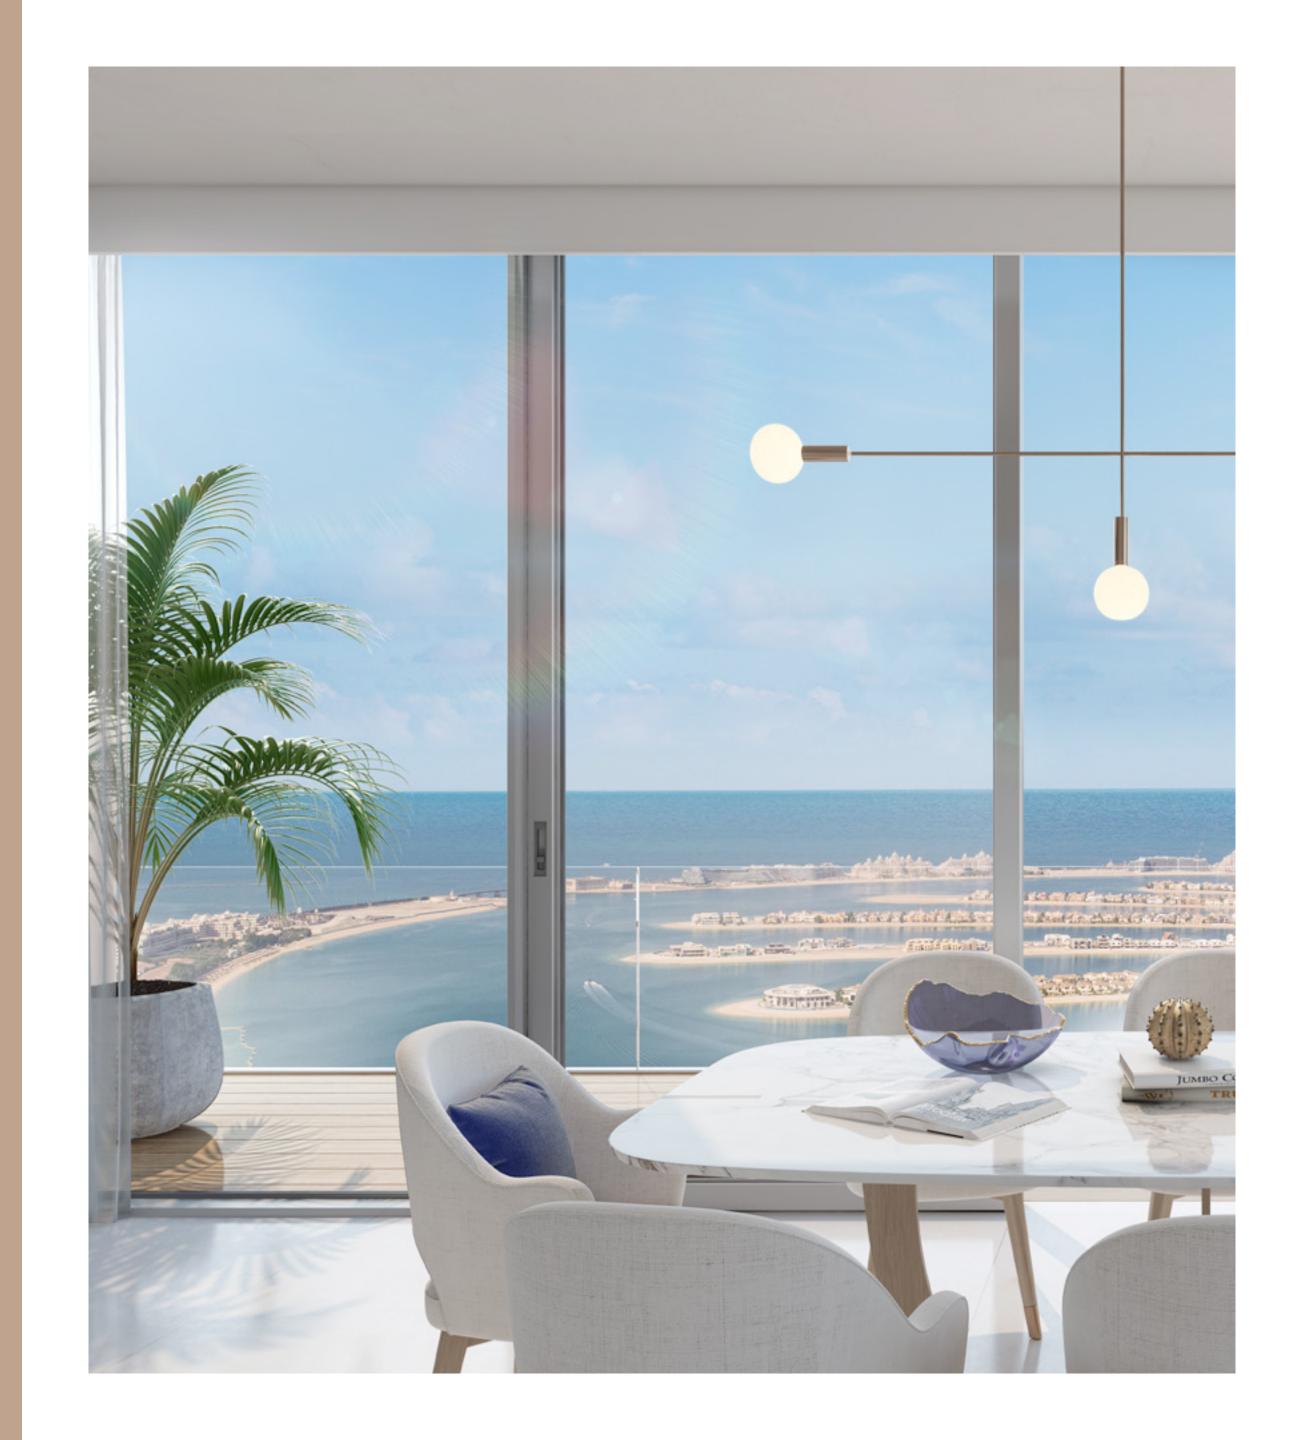

## INHARMONY WITHNATURE

Light, spacious, modern. Every aspect of your Beach Isle apartment is constructed to mimic the freedom and serenity felt when your toes are in the sand and eyes are on the open water.

Miami Beach-inspired
Architecture

Floor-to-ceiling Windows

Master Bedroom with En-suite Bathroom

Open Kitchen with Built-in Cabinets