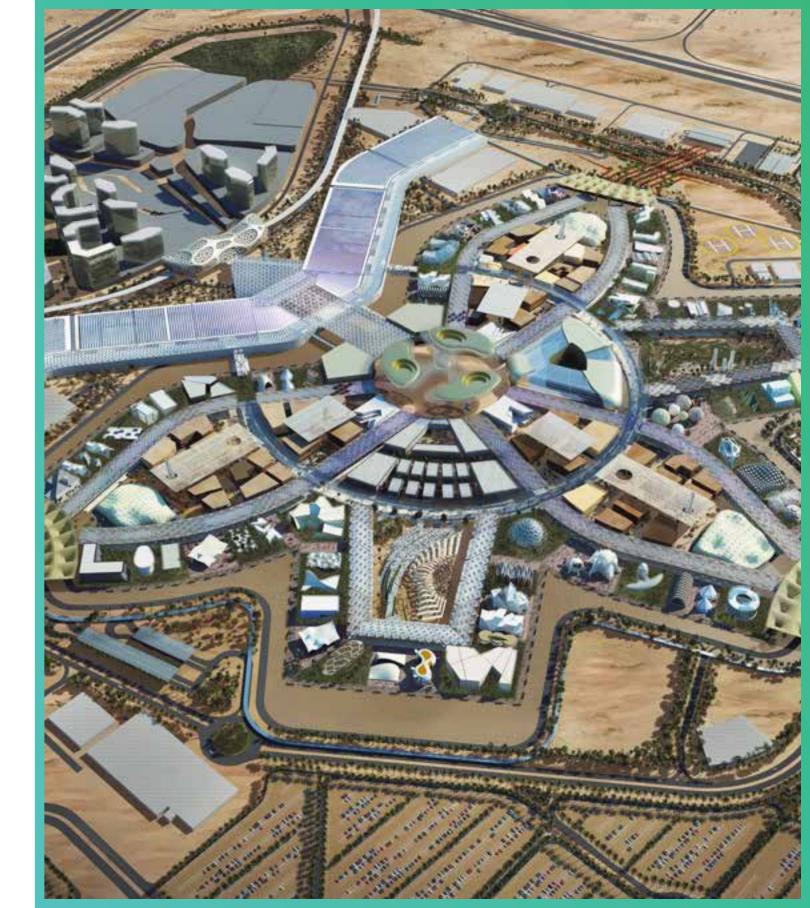

#### DISCOVER DUBAI'S FUTURE

Emaar South is located within Emirates' flagship urban project, Dubai South, the 145-square-kilometre smart city that is set to become a pivotal hub in the global economy.

Dubai South will be an engine of commerce powered by dynamic commercial zones, while its cosmopolitan flair and integrated residential communities make it the city of the future. It will be the site of landmark global events like the world Expo 2020 and the Dubai Airshow, and is located in close proximity to the Al Maktoum international Airport.