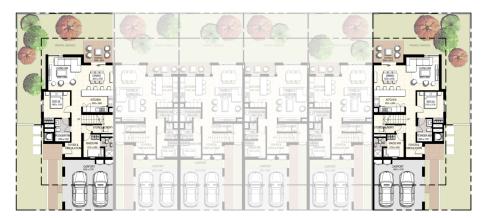

Total Area: 2,125.00 sq.ft

4 unit cluster

5 unit cluster

6 unit cluster

Ground Floor

First Floor

3 Bedroom Townhouse Mid Unit Type **3M** Total Area: 2,133.00 sq.ft

4 unit cluster

5 unit cluster

6 unit cluster

Ground Floor

First Floor

3 Bedroom Townhouse Mid Unit Type **4M** Total Area: 2,135.00 sq.ft

4 unit cluster

5 unit cluster

6 unit cluster