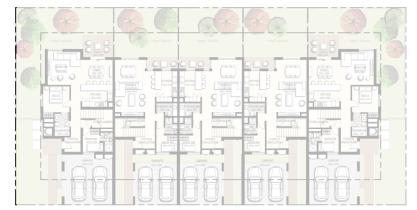

FLOORPLANS

4 Bedroom Townhouse End Unit Type **1E** 

Total Area: 2,535.00 sq.ft

4 unit cluster

5 unit cluster

6 unit cluster

Ground Floor

First Floor

3 Bedroom Townhouse Mid Unit Type **1M** 

Total Area: 2,127.00 sq.ft

4 unit cluster

5 unit cluster

6 unit cluster

Ground Floor

First Floor

3 Bedroom Townhouse Mid Unit Type **2M** 

Total Area: 2,125.00 sq.ft

4 unit cluster

5 unit cluster

6 unit cluster

Ground Floor

First Floor

3 Bedroom Townhouse Mid Unit Type **3M** Total Area: 2,133.00 sq.ft

4 unit cluster

5 unit cluster

6 unit cluster

Ground Floor

First Floor

3 Bedroom Townhouse Mid Unit Type **4M** Total Area: 2,135.00 sq.ft

4 unit cluster

5 unit cluster

6 unit cluster

Ground Floor

First Floor

菲 | 度 | 房 | 地 | 产

CHINA - DUBAI

800299 | 299.COM