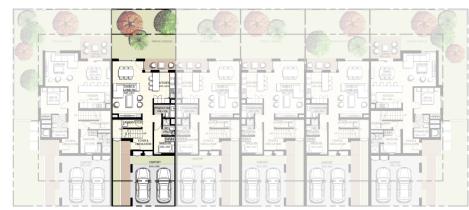

5 unit cluster

6 unit cluster

Ground Floor

First Floor

3 Bedroom Townhouse Mid Unit Type **4M** Total Area: 2,135.00 sq.ft

4 unit cluster

5 unit cluster

6 unit cluster

Ground Floor

First Floor

菲 | 度 | 房 | 地 | 产

CHINA - DUBAI

800299 | 299.COM