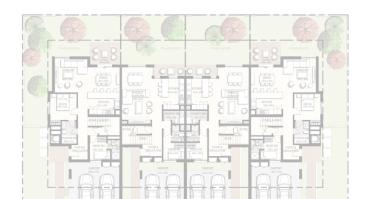

FLOORPLANS

4 Bedroom Townhouse End Unit Type **1E** 

Total Area: 2,535.00 sq.ft

4 unit cluster

5 unit cluster

6 unit cluster

Ground Floor

First Floor