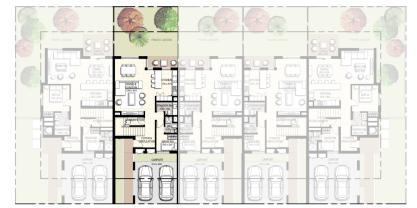

3 Bedroom Townhouse Mid Unit Type **1M** 

Total Area: 2,127.00 sq.ft

4 unit cluster

5 unit cluster

6 unit cluster

Ground Floor

First Floor

3 Bedroom Townhouse Mid Unit Type **2M** 

Total Area: 2,125.00 sq.ft

4 unit cluster

5 unit cluster

6 unit cluster

Ground Floor

First Floor

3 Bedroom Townhouse Mid Unit Type **3M** Total Area: 2,133.00 sq.ft

4 unit cluster