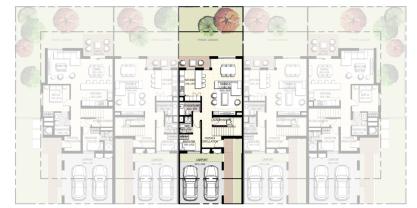

FLOORPLANS

4 Bedroom Townhouse End Unit Type **1E** 

Total Area: 2,535.00 sq.ft

4 unit cluster

5 unit cluster

6 unit cluster

Ground Floor

First Floor