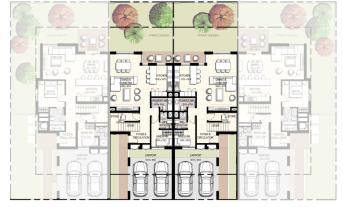

FLOORPLANS

4 Bedroom Townhouse End Unit Type **1E** 

Total Area: 2,535.00 sq.ft

4 unit cluster

5 unit cluster

6 unit cluster

Ground Floor

First Floor