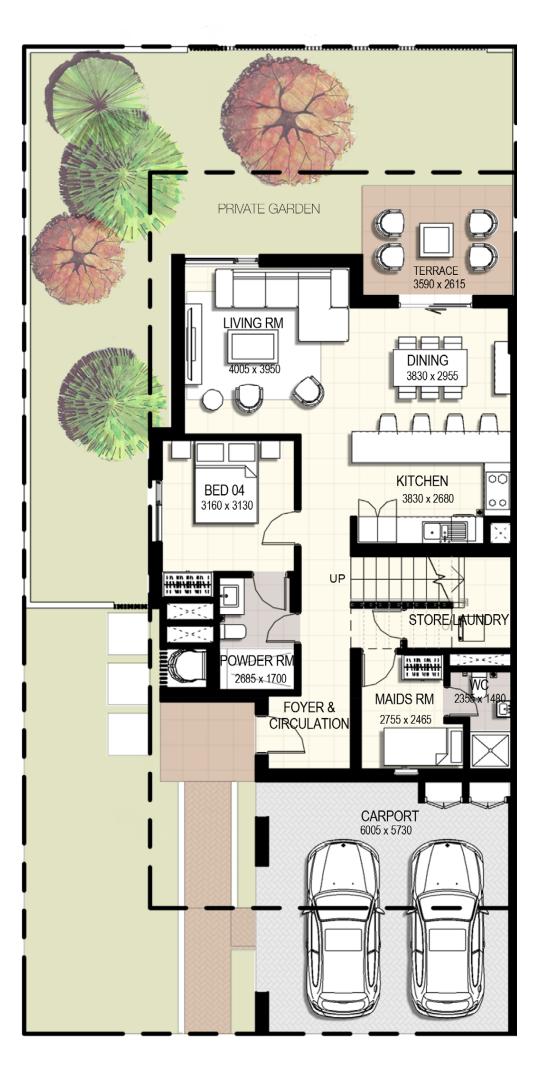

FLOORPLANS

4 Bedroom Townhouse End Unit Type **1E** 

Total Area: 2,535.00 sq.ft

4 unit cluster

5 unit cluster

6 unit cluster

Ground Floor

First Floor