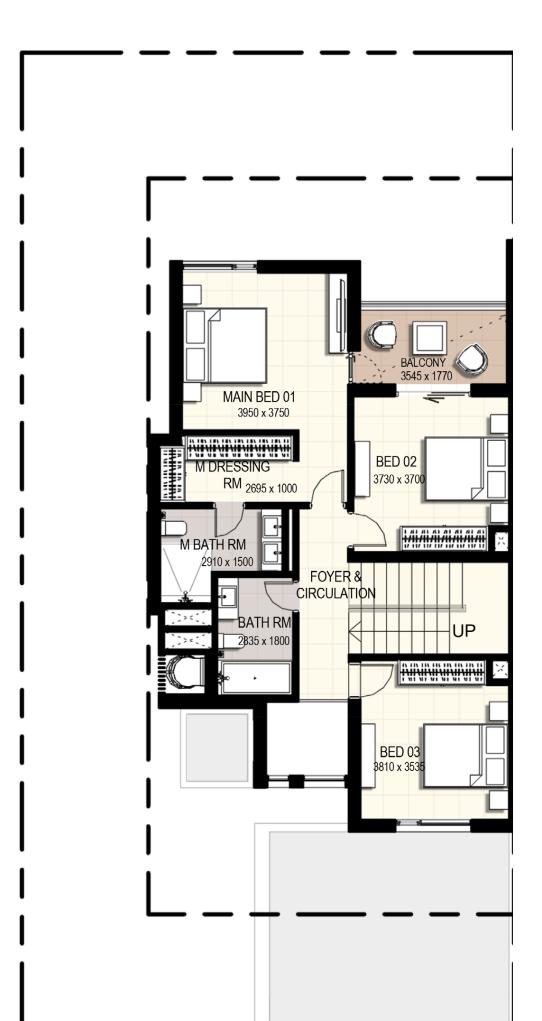

FLOORPLANS

4 Bedroom Townhouse End Unit Type **1E** 

Total Area: 2,535.00 sq.ft

4 unit cluster

5 unit cluster

6 unit cluster

Ground Floor

First Floor