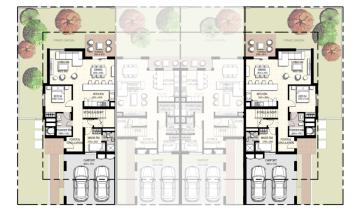

FLOORPLANS

4 Bedroom Townhouse End Unit Type **1E** 

Total Area: 2,535.00 sq.ft

4 unit cluster

5 unit cluster

6 unit cluster

Ground Floor

First Floor