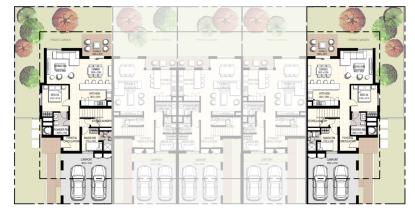

3 Bedroom Townhouse Mid Unit Type **1M** 

Total Area: 2,127.00 sq.ft

4 unit cluster

5 unit cluster

6 unit cluster

Ground Floor

First Floor

3 Bedroom Townhouse Mid Unit Type **2M** 