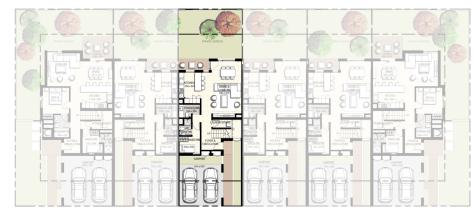

FLOORPLANS

4 Bedroom Townhouse End Unit Type **1E** 

Total Area: 2,535.00 sq.ft

4 unit cluster

5 unit cluster

6 unit cluster

Ground Floor

First Floor