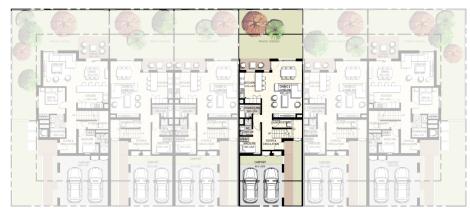

FLOORPLANS

4 Bedroom Townhouse End Unit Type **1E** 

Total Area: 2,535.00 sq.ft

4 unit cluster

5 unit cluster

6 unit cluster

Ground Floor

First Floor

3 Bedroom Townhouse Mid Unit Type **1M** 

Total Area: 2,127.00 sq.ft

4 unit cluster

5 unit cluster

6 unit cluster

Ground Floor

First Floor

3 Bedroom Townhouse Mid Unit Type **2M** 

Total Area: 2,125.00 sq.ft

4 unit cluster

5 unit cluster

6 unit cluster

Ground Floor

First Floor

3 Bedroom Townhouse Mid Unit Type **3M** Total Area: 2,133.00 sq.ft

4 unit cluster

5 unit cluster

6 unit cluster

Ground Floor

First Floor

3 Bedroom Townhouse Mid Unit Type **4M** Total Area: 2,135.00 sq.ft

4 unit cluster

5 unit cluster

6 unit cluster

Ground Floor

First Floor

菲 | 度 | 房 | 地 | 产

CHINA - DUBAI

800299 | 299.COM