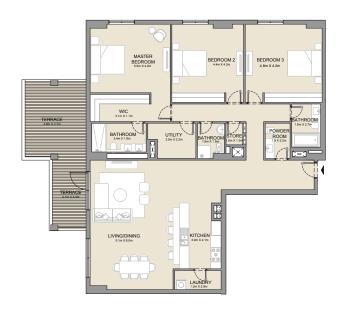

PORT DE LA MER La Côte

3 BEDROOM

APARTMENT TYPE 1A

**BUILDING 2** 

| LIVING DINING DINING DINING                                                                                                                                                                                                                                                                                                                                                                                                                                                                                                                                                                                                                                                                                                                                                                                                                                                                                                                                                                                                                                                                                                                                                                                                                                                                                                                                                                                                                                                                                                                                                                                                                                                                                                                                                                                                                                                                                                                                                                                                                                                                                                    | TERRACE<br>2 in X 2 in |
|--------------------------------------------------------------------------------------------------------------------------------------------------------------------------------------------------------------------------------------------------------------------------------------------------------------------------------------------------------------------------------------------------------------------------------------------------------------------------------------------------------------------------------------------------------------------------------------------------------------------------------------------------------------------------------------------------------------------------------------------------------------------------------------------------------------------------------------------------------------------------------------------------------------------------------------------------------------------------------------------------------------------------------------------------------------------------------------------------------------------------------------------------------------------------------------------------------------------------------------------------------------------------------------------------------------------------------------------------------------------------------------------------------------------------------------------------------------------------------------------------------------------------------------------------------------------------------------------------------------------------------------------------------------------------------------------------------------------------------------------------------------------------------------------------------------------------------------------------------------------------------------------------------------------------------------------------------------------------------------------------------------------------------------------------------------------------------------------------------------------------------|------------------------|
| MITCHEN CONTROL OF CON |                        |
| POWDER ROOM SAN AS ASSESSED                                                                                                                                                                                                                                                                                                                                                                                                                                                                                                                                                                                                                                                                                                                                                                                                                                                                                                                                                                                                                                                                                                                                                                                                                                                                                                                                                                                                                                                                                                                                                                                                                                                                                                                                                                                                                                                                                                                                                                                                                                                                                                    |                        |
| BATHERSON 2                                                                                                                                                                                                                                                                                                                                                                                                                                                                                                                                                                                                                                                                                                                                                                                                                                                                                                                                                                                                                                                                                                                                                                                                                                                                                                                                                                                                                                                                                                                                                                                                                                                                                                                                                                                                                                                                                                                                                                                                                                                                                                                    |                        |
| MASTER BEDROOM Jan 3.3 m WIC NA 3.2 m                                                                                                                                                                                                                                                                                                                                                                                                                                                                                                                                                                                                                                                                                                                                                                                                                                                                                                                                                                                                                                                                                                                                                                                                                                                                                                                                                                                                                                                                                                                                                                                                                                                                                                                                                                                                                                                                                                                                                                                                                                                                                          |                        |
|                                                                                                                                                                                                                                                                                                                                                                                                                                                                                                                                                                                                                                                                                                                                                                                                                                                                                                                                                                                                                                                                                                                                                                                                                                                                                                                                                                                                                                                                                                                                                                                                                                                                                                                                                                                                                                                                                                                                                                                                                                                                                                                                |                        |