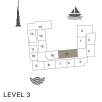

03        | 2454 |









| UNIT NO. | SUITE<br>AREA |      | BALCONY<br>AREA |      | TOTAL<br>AREA |      |
|----------|---------------|------|-----------------|------|---------------|------|
|          | SQM           | SQFT | SQM             | SQFT | SQM           | SQFT |
| 213      | 178.42        | 1920 | 20.09           | 216  | 198.51        | 2137 |



**BUILDING 3** 







| UNIT NO. | SUITE<br>AREA |      | BALCONY<br>AREA |      | TOTAL<br>AREA |      |
|----------|---------------|------|-----------------|------|---------------|------|
|          | SQM           | SQFT | SQM             | SQFT | SQM           | SQFT |
| 117      | 174.77        | 1881 | 38.56           | 415  | 213.33        | 2296 |



3 BEDROOM APARTMENT TYPE 4 **BUILDING 3** LEVEL 2, 3, 4 & 5













| UNIT NO. |     | SUITE<br>AREA |        | BALCONY<br>AREA |       | TOTAL<br>AREA |        |      |
|----------|-----|---------------|--------|-----------------|-------|---------------|--------|------|
|          |     | SQM           | SQFT   | SQM             | SQFT  | SQM           | SQFT   |      |
| 217      | 317 | 416           | 174.76 | 1881            | 19.45 | 209           | 194.21 | 2090 |
| 511      |     |               | 174.77 | 1881            | 19.45 | 209           | 194.22 | 2091 |



3 BEDROOM

APARTMENT TYPE 5

BUILDING 3







| UNIT NO. | SUITE<br>AREA |      | BALCONY<br>AREA |      | TOTAL<br>AREA |      |
|----------|---------------|------|-----------------|------|---------------|------|
|          | SQM           | SQFT | SQM             | SQFT | SQM