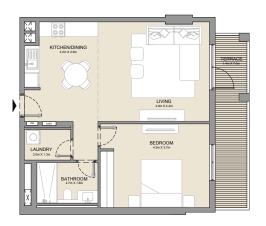

1 BEDROOM

APARTMENT TYPE 2

**BUILDING 5** 

LEVEL 1, 2, 3 & 4

| l   | UNIT NO. |     | SUITE<br>AREA |      | BALCONY<br>AREA |      | TOTAL<br>AREA |      |
|-----|----------|-----|---------------|------|-----------------|------|---------------|------|
|     |          |     | SQM           | SQFT | SQM             | SQFT | SQM           | SQFT |
| 103 | 203      | 303 | 68.83         | 741  | 4.57            | 49   | 73.40         | 790  |
| 403 |          |     | 00.03         | 741  | 4.57            | 49   | 73.40         | 790  |

| UNIT NO. | SUITE<br>AREA |      | BALCONY<br>AREA |      | TOTAL<br>AREA |      |
|----------|---------------|------|-----------------|------|---------------|------|
|          | SQM           | SQFT | SQM             | SQFT | SQM           | SQFT |
| 110      | 68.92         | 742  | 16.54           | 178  | 85.46         | 920  |

1 BEDROOM APARTMENT TYPE 3
BUILDING 5 - LEVEL 2, 3, 4 & 5

|     | UNIT NO. |     | UNIT NO. SUITE AREA |      | BALCONY<br>AREA |      | TOTAL<br>AREA |      |
|-----|----------|-----|---------------------|------|-----------------|------|---------------|------|
|     |          |     | SQM                 | SQFT | SQM             | SQFT | SQM           | SQFT |
| 210 | 310      | 410 | 68.92               | 742  | 6.65            | 72   | 75.58         | 814  |
| 509 |          |     | 00.92               | 142  | 0.05            | 12   | 75.56         | 014  |