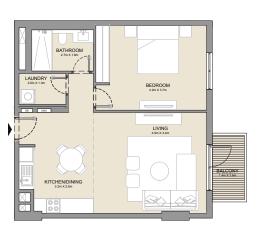

## LA CÔTE BUILDING 1

1 BEDROOM A

APARTMENT TYPE 1 LEVEL 1, 2, 3, 4 & 5

| UNIT NO. |     | SUITE<br>AREA |       | BALCONY<br>AREA |      | TOTAL<br>AREA |       |     |
|----------|-----|---------------|-------|-----------------|------|---------------|-------|-----|
|          |     | SQM           | SQFT  | SQM             | SQFT | SQM           | SQFT  |     |
|          | 102 |               | 69.27 | 746             | 4.57 | 49            | 73.84 | 795 |
| 202      | 302 | 402           | 69.42 | 747             | 4.57 | 49            | 73.99 | 796 |
| 502      |     |               | 09.42 | 747             | 4.57 | 49            | 73.99 | 790 |

PORT DE LA MER

La Côte

1 BEDROOM APARTMENT TYPE 2A
BUILDING 1 - LEVEL 1

| UNIT NO. |      | SUITE<br>AREA |      | BALCONY<br>AREA |      | TOTAL<br>AREA |      |
|----------|------|---------------|------|-----------------|------|---------------|------|
|          | SQI  | Л             | SQFT | SQM             | SQFT | SQM           | SQFT |
| 103      | 84.8 | 3             | 913  | 17.11           | 184  | 101.94        | 1097 |