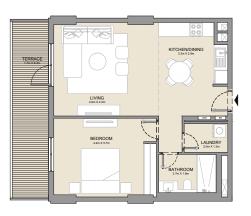

PORT DE LA MER La Côte

3 BEDROOM

APARTMENT TYPE 1A

**BUILDING 2** 

| LIVING DINING DINING DINING                                                                                                                                                                                                                                                                                                                                                                                                                                                                                                                                                                                                                                                                                                                                                                                                                                                                                                                                                                                                                                                                                                                                                                                                                                                                                                                                                                                                                                                                                                                                                                                                                                                                                                                                                                                                                                                                                                                                                                                                                                                                                                    | TERRACE<br>2 in X 2 in |
|--------------------------------------------------------------------------------------------------------------------------------------------------------------------------------------------------------------------------------------------------------------------------------------------------------------------------------------------------------------------------------------------------------------------------------------------------------------------------------------------------------------------------------------------------------------------------------------------------------------------------------------------------------------------------------------------------------------------------------------------------------------------------------------------------------------------------------------------------------------------------------------------------------------------------------------------------------------------------------------------------------------------------------------------------------------------------------------------------------------------------------------------------------------------------------------------------------------------------------------------------------------------------------------------------------------------------------------------------------------------------------------------------------------------------------------------------------------------------------------------------------------------------------------------------------------------------------------------------------------------------------------------------------------------------------------------------------------------------------------------------------------------------------------------------------------------------------------------------------------------------------------------------------------------------------------------------------------------------------------------------------------------------------------------------------------------------------------------------------------------------------|------------------------|
| MITCHEN CONTROL OF CON |                        |
| POWDER ROOM SAN AS ASSESSED                                                                                                                                                                                                                                                                                                                                                                                                                                                                                                                                                                                                                                                                                                                                                                                                                                                                                                                                                                                                                                                                                                                                                                                                                                                                                                                                                                                                                                                                                                                                                                                                                                                                                                                                                                                                                                                                                                                                                                                                                                                                                                    |                        |
| BATHERSON 2                                                                                                                                                                                                                                                                                                                                                                                                                                                                                                                                                                                                                                                                                                                                                                                                                                                                                                                                                                                                                                                                                                                                                                                                                                                                                                                                                                                                                                                                                                                                                                                                                                                                                                                                                                                                                                                                                                                                                                                                                                                                                                                    |                        |
| MASTER BEDROOM Jan 3.3 m WIC NA 3.2 m                                                                                                                                                                                                                                                                                                                                                                                                                                                                                                                                                                                                                                                                                                                                                                                                                                                                                                                                                                                                                                                                                                                                                                                                                                                                                                                                                                                                                                                                                                                                                                                                                                                                                                                                                                                                                                                                                                                                                                                                                                                                                          |                        |
|                                                                                                                                                                                                                                                                                                                                                                                                                                                                                                                                                                                                                                                                                                                                                                                                                                                                                                                                                                                                                                                                                                                                                                                                                                                                                                                                                                                                                                                                                                                                                                                                                                                                                                                                                                                                                                                                                                                                                                                                                                                                                                                                |                        |