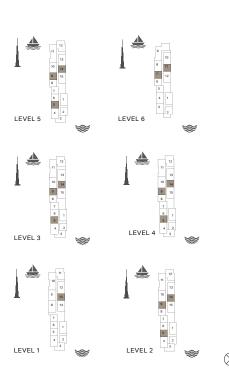

LEVEL 1

LEVEL 5

LEVEL 3

PORT DE LA MER La Côte 4 BEDROOM BUILDING 1 APARTMENT TYPE 1

LEVEL 6

| UNIT NO. | SUITE<br>AREA |      | BALCONY<br>AREA |      | TOTAL<br>AREA |      |
|----------|---------------|------|-----------------|------|---------------|------|
|          | SQM           | SQFT | SQM             | SQFT | SQM           | SQFT |
| 609      | 207.64 2235   |      | 65.60           | 706  | 273.24        | 2941 |

LEVEL 4

LEVEL 2

LEVEL 5

1 BEDROOM

APARTMENT TYPE 4

BUILDING 3

- LEVEL 1, 2, 3, 4 & 5

| l   | JNIT NO |     | SUITE<br>AREA |     | BALCONY<br>AREA |     | TOTAL<br>AREA |     |
|-----|---------|-----|---------------|-----|-----------------|-----|---------------|-----|
|     |         | SQM | SQFT          | SQM | SQFT            | SQM | SQFT          |     |
| 110 | 210     | 409 | 68.78         | 740 | 1.53            | 16  | 70.31         | 757 |
| 310 |         |     | 68.88         | 741 | 1.53            | 16  | 70.41         | 758 |
| 505 |         |     | 68.83         | 741 | 1.53            | 16  | 70.36         | 757 |
| 111 | 211     | 311 | 69.22         | 745 | 1.53            | 16  | 70.75         | 762 |
| 410 |         |     | 69.09         | 744 | 1.53            | 16  | 70.62         | 760 |
| 506 |         |     | 69.21         | 745 | 1.53            | 16  | 70.74         | 761 |

APARTMENT TYPE 3

LEVEL 2, 3, 4 & 5

LEVEL 5

LEVEL 3

1 BEDROOM APARTMENT TYPE 4 **BUILDING 4** - LEVEL 1, 2, 3, 4 & 5

|                       |      |                     | į | <u> </u>         |
|-----------------------|------|---------------------|---|------------------|
| 10 11 9 12 13 8 7 6 5 | 14 1 | 12 13 11 1 1 10 9 8 |   | 1 2 3            |
| *                     | *    | *                   |   |                  |
| LEVEL 1               | L    | EVEL 2              |   | $\bigotimes_{N}$ |

2 BEDROOM APARTMENT TYPE 7
BUILDING 4 - LEVEL 2, 3 & 4

| 12 13 14 15 10 9 8 7 | 1 2 3 6 5 4 | 12 13 14 14 10 9 8 | 1 2<br>15 16 3   |
|----------------------|-------------|--------------------|------------------|
| *                    | *           |                    |                  |
| LEVEL 2              | L           | EVEL 3             | $\bigotimes_{M}$ |

LEVEL 4

LEVEL 2

PORT DE LA MER La Côte 4 BEDROOM BUILDING 4 APARTMENT TYPE 1

LEVEL 5

MASTER BEDROOM 1 BEDROOM 2 LIVING/DINING BATHROOM 1,8m x 3,4m KITCHEN 4,6m x 3,4m POWDER ROOM BEDROOM 3 BATHROOM

| UNIT NO. | SUITE<br>AREA |      | BALCONY<br>AREA |      | TOTAL<br>AREA |      |
|----------|---------------|------|-----------------|------|---------------|------|
|          | SQM           | SQFT | SQM             | SQFT | SQM           | SQFT |
| 501      | 232.50        | 2503 | 85.70           | 922  | 318.20        | 3425 |

1 BEDROOM APARTM BUILDING 5 - LEVE

APARTMENT TYPE 1

LEVEL 2, 3, 4 & 5

| 12 13 14 15<br>11 50 9 8 7 6 | 5 4   | 12 13 14 18 3 |
|------------------------------|-------|---------------|
|                              |       |               |
| LEVEL 2                      | LEVEI | L 3           |