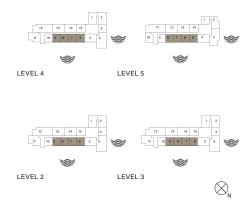

APARTMENT TYPE 3

LEVEL 2, 3, 4 & 5

LEVEL 5

LEVEL 3

1 BEDROOM APARTMENT TYPE 4 **BUILDING 4** - LEVEL 1, 2, 3, 4 & 5

|                       |      |                     | į | <u> </u>         |
|-----------------------|------|---------------------|---|------------------|
| 10 11 9 12 13 8 7 6 5 | 14 1 | 12 13 11 1 1 10 9 8 |   | 1 2 3            |
| *                     | *    | *                   |   |                  |
| LEVEL 1               | L    | EVEL 2              |   | $\bigotimes_{N}$ |