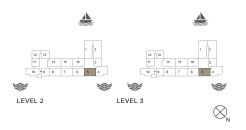

APARTMENT TYPE 3

LEVEL 2, 3, 4 & 5

LEVEL 5

LEVEL 3

1 BEDROOM APARTMENT TYPE 4 **BUILDING 4** - LEVEL 1, 2, 3, 4 & 5

|                       |      |                     | į | <u> </u>         |
|-----------------------|------|---------------------|---|------------------|
| 10 11 9 12 13 8 7 6 5 | 14 1 | 12 13 11 1 1 10 9 8 |   | 1 2 3            |
| *                     | *    | *                   |   |                  |
| LEVEL 1               | L    | EVEL 2              |   | $\bigotimes_{N}$ |

2 BEDROOM APARTMENT TYPE 7
BUILDING 4 - LEVEL 2, 3 & 4

| 12 13 14 15 10 9 8 7 | 1 2 3 6 5 4 | 12 13 14 14 10 9 8 | 1 2<br>15 16 3   |
|----------------------|-------------|--------------------|------------------|
| *                    | *           |                    |                  |
| LEVEL 2              | L           | EVEL 3             | $\bigotimes_{M}$ |