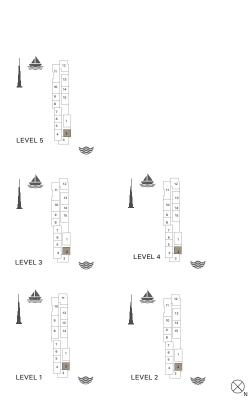

APARTMENT TYPE 3

LEVEL 2, 3, 4 & 5

LEVEL 5

LEVEL 3

1 BEDROOM APARTMENT TYPE 4 **BUILDING 4** - LEVEL 1, 2, 3, 4 & 5

|                       |      |                     | į | <u> </u>         |
|-----------------------|------|---------------------|---|------------------|
| 10 11 9 12 13 8 7 6 5 | 14 1 | 12 13 11 1 1 10 9 8 |   | 1 2 3            |
| *                     | *    | *                   |   |                  |
| LEVEL 1               | L    | EVEL 2              |   | $\bigotimes_{N}$ |

2 BEDROOM APARTMENT TYPE 7
BUILDING 4 - LEVEL 2, 3 & 4

| 12 13 14 15 10 9 8 7 | 1 2 3 6 5 4 | 12 13 14 14 10 9 8 | 1 2<br>15 16 3   |
|----------------------|-------------|--------------------|------------------|
| *                    | *           |                    |                  |
| LEVEL 2              | L           | EVEL 3             | $\bigotimes_{M}$ |

1 BEDROOM APARTM BUILDING 5 - LEVE

APARTMENT TYPE 1

LEVEL 2, 3, 4 & 5

| 12 13 14 15<br>11 50 9 8 7 6 | 5 4   | 12 13 14 18 3 |
|------------------------------|-------|---------------|
|                              |       |               |
| LEVEL 2                      | LEVEI | L 3           |