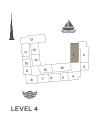

|          | SQM           | SQFT | SQM             | SQFT | SQM           | SQFT |
| 117      | 174.77        | 1881 | 38.56           | 415  | 213.33        | 2296 |



3 BEDROOM APARTMENT TYPE 4 **BUILDING 3** LEVEL 2, 3, 4 & 5













| UNIT NO. |     | SUITE<br>AREA |        | BALCONY<br>AREA |       | TOTAL<br>AREA |        |      |
|----------|-----|---------------|--------|-----------------|-------|---------------|--------|------|
|          |     | SQM           | SQFT   | SQM             | SQFT  | SQM           | SQFT   |      |
| 217      | 317 | 416           | 174.76 | 1881            | 19.45 | 209           | 194.21 | 2090 |
| 511      |     |               | 174.77 | 1881            | 19.45 | 209           | 194.22 | 2091 |



3 BEDROOM

APARTMENT TYPE 5

BUILDING 3







| UNIT NO. | SUITE<br>AREA |      | BALCONY<br>AREA |      | TOTAL<br>AREA |      |
|----------|---------------|------|-----------------|------|---------------|------|
|          | SQM           | SQFT | SQM             | SQFT | SQM           | SQFT |
| 401      | 174.63        | 1880 | 36.30           | 391  | 210.93        | 2270 |
|          |               |      |                 |      |               |      |



3 BEDROOM

APARTMENT TYPE 6

BUILDING 3







| UNIT NO. | SUITE<br>AREA |      | BALCONY<br>AREA |      | TOTAL<br>AREA |      |
|----------|---------------|------|-----------------|------|---------------|------|
|          | SQM           | SQFT | SQM             | SQFT | SQM           | SQFT |
| 402      | 196.27        | 2113 | 26.43           | 284  | 222.70