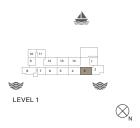

APARTMENT TYPE 3

LEVEL 2, 3, 4 & 5

LEVEL 5

LEVEL 3

1 BEDROOM APARTMENT TYPE 4 **BUILDING 4** - LEVEL 1, 2, 3, 4 & 5

|                       |      |                     | į | <u> </u>         |
|-----------------------|------|---------------------|---|------------------|
| 10 11 9 12 13 8 7 6 5 | 14 1 | 12 13 11 1 1 10 9 8 |   | 1 2 3            |
| *                     | *    | *                   |   |                  |
| LEVEL 1               | L    | EVEL 2              |   | $\bigotimes_{N}$ |