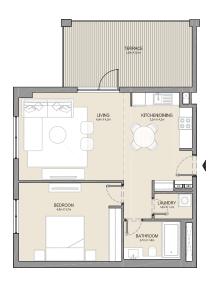

## LA CÔTE BUILDING 4

1 BEDROOM APAR BUILDING 4 -

APARTMENT TYPE 1A

LEVEL 1

TERRACE

See X Cole

LIVING

Cont X Cole

ADA X Zon

BEDROOM

LAUNDRY

LAUN

| UNIT NO. | SUITE<br>AREA |      | BALCONY<br>AREA |      | TOTAL<br>AREA |      |
|----------|---------------|------|-----------------|------|---------------|------|
|          | SQM           | SQFT | SQM             | SQFT | SQM           | SQFT |
| 110      | 71.95         | 774  | 20.05           | 216  | 92.00         | 990  |