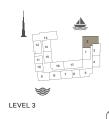

1 BEDROOM APARTM BUILDING 5 - LEVE

APARTMENT TYPE 1

LEVEL 2, 3, 4 & 5

| 12 13 14 15<br>11 50 9 8 7 6 | 5 4   | 12 13 14 18 3 |
|------------------------------|-------|---------------|
|                              |       |               |
| LEVEL 2                      | LEVEI | L 3           |