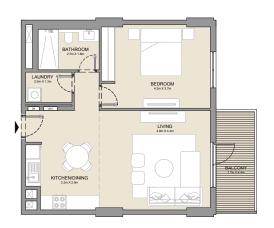

2 BEDROOM APARTMENT TYPE 2
BUILDING 1 - LEVEL 2, 3, 4 & 5

2 BEDROOM **BUILDING 1** 

APARTMENT TYPE 3

LEVEL 1

KITCHEN 2.4m X 2.8m LIVING/DINING 5.0m x 4.2m BATHROOM - 1.8m x 2.7m BEDROOM 2 4.3m X 3.8m MASTER BEDROOM 4.3m X 5.1m BATHROOM 1.8m X 3.4m