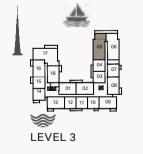

LEVEL 3 Ŵ  $\bigotimes_{\mathbf{N}}$ LEVEL 2

FINISHES, FURNISHINGS AND SCALE ARE ILLUSTRATIVE ONLY. FINAL AREAS, DIMENSIONS, LAYOUT AND MATERIALS MAY DIFFER FROM THOSE STATED.

≫ LEVEL 5

2 BEDROOM APARTMENT TYPE 3A BUILDING 2 - LEVEL 1