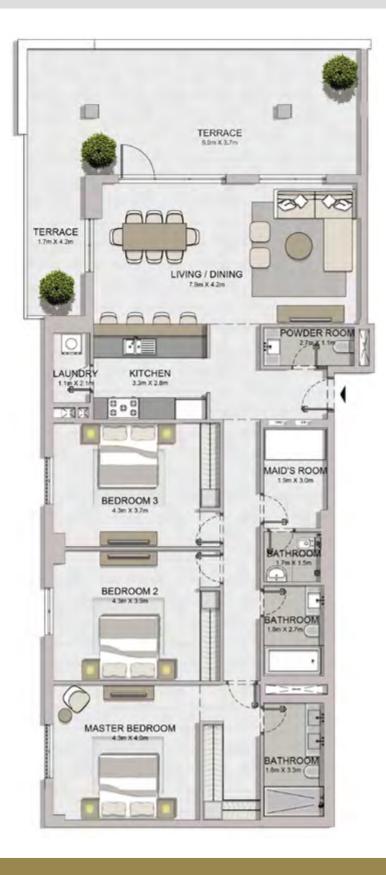

TERRACE 8.2m X 3.6m 1 3700 TERRACE 2.4m X 8.1m 200 90 LIVING / DINING 7.9m X 4.2m 8888 POWDER ROOM 2 78 8-4 1 KITCHEN 3.3m X 2.8m LAUNDRY t. 1m X 1 000 MAID'S ROOM BEDROOM 3 4.3m X 3.7m BATHROO . TERRACE 2.9m X 14.7m BEDROOM 2 4.3m X 3.9m ÷ BATHROOM .8m X 2.7 -1 1 MASTER BEDROOM 4.3m X 4.0m BATHROOM 1.8m X 3.4