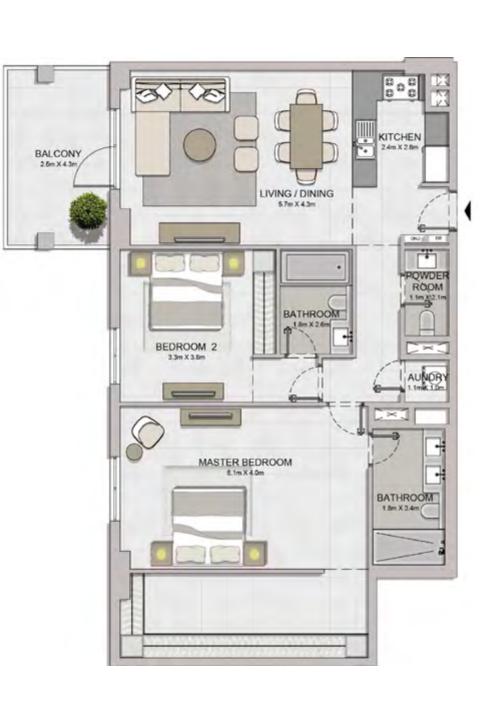

1 BEDROOMAPARTMENT TYPE 3ABUILDING 1-LEVEL 1

| KITCHEN / DINING<br>32m X 36m                    |                       | BALCONY<br>1.7m X 6.8m |
|--------------------------------------------------|-----------------------|------------------------|
|                                                  | LIVING<br>43m X 5.1m  |                        |
| LAUNDRY<br>20m X 1.8m/<br>BATHROOM<br>27m X 1.8m | BEDROOM<br>42m X 3 9m |                        |