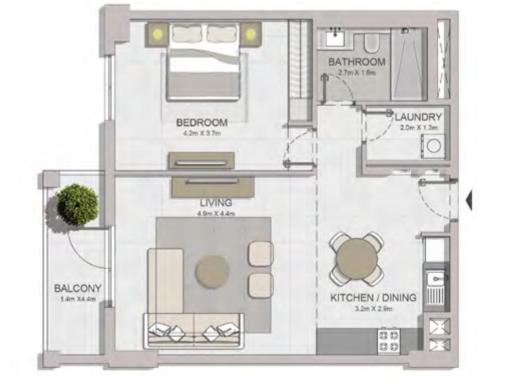

FLOOR PLANS BUILDING 1

| 1 BEDROOM  |   | APARTME | ENT TYPE 1    |
|------------|---|---------|---------------|
| BUILDING 1 | - | LEVEL   | 1, 2, 3, 4, 5 |

| ι   | UNIT NO. |     |       | SUITE<br>AREA |      | BALCONY<br>AREA |       | TOTAL<br>AREA |  |
|-----|----------|-----|-------|---------------|------|-----------------|-------|---------------|--|
|     |          |     | SQM   | SQFT          | SQM  | SQFT            | SQM   | SQFT          |  |
| 103 | 104      | 203 |       |               |      |                 | 76.00 | 818           |  |
| 204 | 303      | 304 | 68.83 | 741           | 7.17 | 77              |       |               |  |
| 403 | 503      | 504 |       |               |      |                 |       |               |  |

1 BEDROOMAPARTMENT TYPE 1ABUILDING 1-LEVEL1, 2, 3, 4, 5

| UNIT | UNIT NO. |       | ITE<br>EA | -    | CONY | TOTAL<br>AREA |      |
|------|----------|-------|-----------|------|------|---------------|------|
|      |          | SQM   | SQFT      | SQM  | SQFT | SQM           | SQFT |
| 117  |          | 68.83 | 741       | 8.34 | 90   | 77.17         | 831  |
| 215  | 315      | 68.85 | 741       | 8.44 | 91   | 77.29         | 832  |
| 414  |          | 68.84 | 741       | 8.44 | 91   | 77.28         | 832  |
| 514  |          | 68.83 | 741       | 8.44 | 91   | 77.27         | 832  |

| ι   | UNIT NO. |     |       | SUITE<br>AREA |      | BALCONY<br>AREA |       | TOTAL<br>AREA |  |
|-----|----------|-----|-------|---------------|------|-----------------|-------|---------------|--|
|     |          |     | SQM   | SQFT          | SQM  | SQFT            | SQM   | SQFT          |  |
| 211 | 212      | 311 | 68.83 | 741           | 6.85 | 74              | 75.68 | 815           |  |
| 312 |          |     | 00.00 | 741           | 0.00 | 14              | 10.00 | 010           |  |
| 410 | 411      | 510 | 68.82 | 741           | 6.85 | 74              | 75.67 | 815           |  |
| 511 |          |     | 00.02 | 741           | 0.05 | /4              | 75.07 | 015           |  |