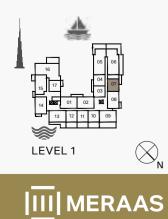

| 302  |



1 BEDROOMAPARTMENT TYPE 3ABUILDING 1-LEVEL 1



| KITCHEN / DINING<br>32m X 36m                    |                       | BALCONY<br>1.7m X 6.8m |
|--------------------------------------------------|-----------------------|------------------------|
|                                                  | LIVING<br>43m X 5.1m  |                        |
| LAUNDRY<br>20m X 1.8m/<br>BATHROOM<br>27m X 1.8m | BEDROOM<br>42m X 3 9m |                        |

| UNIT NO. | SU<br>AR | ITE<br>EA | BALC<br>AR |      | TOTAL<br>AREA |      |  |
|----------|----------|-----------|------------|------|---------------|------|--|
|          | SQM      | SQFT      | SQM        | SQFT | SQM           | SQFT |  |
| 107      | 79.27    | 853       | 14.20      | 153  | 93.47         | 1006 |  |



DISCLAIMER: PLAN AND DETAILS INCLUDED ARE INDICATIVE ONLY AND ARE SUBJECT TO CHANGE BY THE DEVELOPER/SELLER AT ITS SOLE DISCRETION WITHOUT NOTICE AND/OR LIABILITY. / FINISHES, FURNISHINGS AND SCALE ARE ILLUSTRATIVE ONLY. FINAL AREAS, DIMENSIONS, LAYOUT AND MATERIALS MAY DIFFER FROM THOSE STATED.

1



























2 BEDROOMAPARTMENT TYPE 1BUILDING 1-LEVEL1, 2, 3, 4, 5



| ι   | UNIT NO. |     | SUITE<br>AREA |      | BALCONY<br>AREA |     | TOTAL<br>AREA |      |
|-----|----------|-----|---------------|------|-----------------|-----|---------------|------|
|     |          | SQM | SQFT          | SQM  | SQFT            | SQM | SQFT          |      |
| 101 | 201      | 301 | 104.41        | 1124 | 8.44            | 91  | 112.85        | 1215 |
| 401 | 501      |     | 104.41