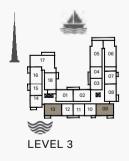

LEVEL 3 Ŵ  $\bigotimes_{\mathbf{N}}$ LEVEL 2

FINISHES, FURNISHINGS AND SCALE ARE ILLUSTRATIVE ONLY. FINAL AREAS, DIMENSIONS, LAYOUT AND MATERIALS MAY DIFFER FROM THOSE STATED.

≫ LEVEL 5

2 BEDROOM APARTMENT TYPE 3A BUILDING 2 - LEVEL 1

LEVEL 4

LEVEL 3