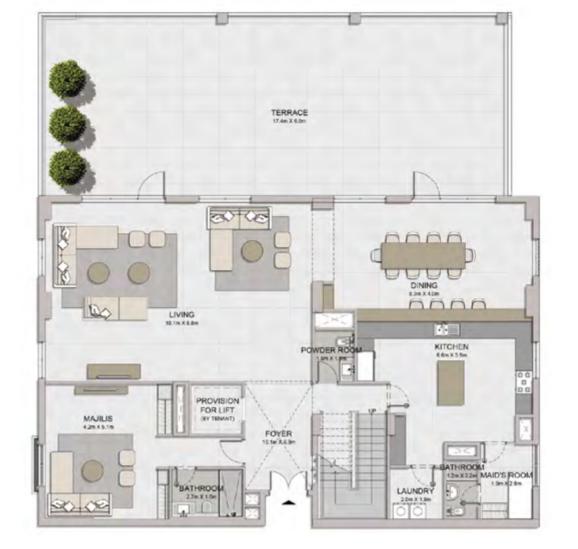

**5 BEDROOM** APARTMENT TYPE 1 **BUILDING 1** LEVEL 5, 6 \_

TERRACE 18-4n X4 1#

BEDROOM 3

BEDROOM 3

BEDROOM 2 43m X 49m

Roof Level

| UNIT NO. | SUITE<br>AREA |      | BALCONY<br>AREA |      | TOTAL<br>AREA |      |
|----------|---------------|------|-----------------|------|---------------|------|
|          | SQM           | SQFT | SQM             | SQFT | SQM           | SQFT |
| 505      | 595.54        | 6410 | 230.88          | 2485 | 826.42        | 8896 |