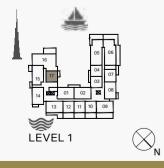

1 BEDROOMAPARTMENT TYPE 3ABUILDING 1-LEVEL 1

| KITCHEN / DINING<br>32m X 36m                    |                       | BALCONY<br>1.7m X 6.8m |
|--------------------------------------------------|-----------------------|------------------------|
|                                                  | LIVING<br>43m X 5.1m  |                        |
| LAUNDRY<br>20m X 1.8m/<br>BATHROOM<br>27m X 1.8m | BEDROOM<br>42m X 3 9m |                        |

| UNIT NO. | SU<br>AR | ITE<br>EA | BALC<br>AR |      | TOTAL<br>AREA |      |  |
|----------|----------|-----------|------------|------|---------------|------|--|
|          | SQM      | SQFT      | SQM        | SQFT | SQM           | SQFT |  |
| 107      | 79.27    | 853       | 14.20      | 153  | 93.47         | 1006 |  |

2 BEDROOM APARTMENT TYPE 2A **BUILDING 1** LEVEL 1 -

| UNIT NO. | SUITE<br>AREA |      | BALCONY<br>AREA |      | TOTAL<br>AREA |      |
|----------|---------------|------|-----------------|------|---------------|------|
|          | SQM           | SQFT | SQM             | SQFT | SQM           | SQFT |
| 109      | 104.34        | 1123 | 53.91           | 580  | 158.25        | 1703 |

| UNIT NO. | SUITE<br>AREA |      | BALCONY<br>AREA |      | TOTAL<br>AREA |      |
|----------|---------------|------|-----------------|------|---------------|------|
|          | SQM           | SQFT | SQM             | SQFT | SQM           | SQFT |
| 109      | 104.34        | 1123 | 53.91           | 580  | 158.25        | 1703 |

III MERAAS

2 BEDROOMAPARTMENT TYPE 2BBUILDING 1-LEVEL 1

| UNIT NO. | SUITE<br>AREA |      | BALCONY<br>AREA |      | TOTAL<br>AREA |      |
|----------|---------------|------|-----------------|------|---------------|------|
|          | SQM           | SQFT | SQM             | SQFT | SQM           | SQFT |
| 113      | 104.29        | 1123 | 33.49           | 360  | 137.78        | 1483 |

DISCLAIMER: PLAN AND DETAILS INCLUDE

| UNIT NO. | SUITE<br>AREA |      | BALCONY<br>AREA |      | TOTAL<br>AREA |      |
|----------|---------------|------|-----------------|------|---------------|------|
|          | SQM           | SQFT | SQM             | SQFT | SQM           | SQFT |
| 113      | 104.29        | 1123 | 33.49           | 360  | 137.78        | 1483 |

2 BEDROOM APARTMENT TYPE 3A **BUILDING 1** LEVEL 1 -

| UNIT NO. | SUITE<br>AREA |      | BALCONY<br>AREA |      | TOTAL<br>AREA |      |
|----------|---------------|------|-----------------|------|---------------|------|
|          | SQM           | SQFT | SQM             | SQFT | SQM           | SQFT |
| 114      | 104.23        | 1122 | 39.34           | 423  | 143.57        | 1545 |

2 BEDROOM APARTMENT TYPE 4 **BUILDING 1** LEVEL 1 -

|          | SUITE  |      | BALCONY |      | TOTAL  |      |
|----------|--------|------|---------|------|--------|------|
| UNIT NO. | AR     | EA   | AR      | EA   | AREA   |      |
|          | SQM    | SQFT | SQM     | SQFT | SQM    | SQFT |
| 115      | 118.27 | 1273 | 12.13   | 131  | 130.40 | 1404 |

## **3 BEDROOM**APARTMENT TYPE 1ABUILDING 1-LEVEL 1

| UNIT NO. | SUITE<br>AREA |      | BALCONY<br>AREA |      | TOTAL<br>AREA |      |
|----------|---------------|------|-----------------|------|---------------|------|
|          | SQM           | SQFT | SQM             | SQFT | SQM           | SQFT |
| 105      | 160.36        | 1726 | 47.77           | 514  | 208.13        | 2240 |

## 3 BEDROOMAPARTMENT TYPE 2ABUILDING 1-LEVEL 1

| UNIT NO. | SUITE<br>AREA |      | BALCONY<br>AREA |      | TOTAL<br>AREA |      |
|----------|---------------|------|-----------------|------|---------------|------|
|          | SQM           | SQFT | SQM             | SQFT | SQM           | SQFT |
| 106      | 159.85        | 1721 | 102.66          | 1105 | 262.51        | 2826 |