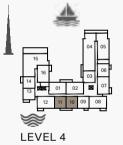

FLOOR PLANS BUILDING 1

| 1 BEDROOM  |   | APARTME | ENT TYPE 1    |
|------------|---|---------|---------------|
| BUILDING 1 | - | LEVEL   | 1, 2, 3, 4, 5 |

| ι   | UNIT NO. |     |       | SUITE<br>AREA |      | BALCONY<br>AREA |       | TOTAL<br>AREA |  |
|-----|----------|-----|-------|---------------|------|-----------------|-------|---------------|--|
|     |          |     | SQM   | SQFT          | SQM  | SQFT            | SQM   | SQFT          |  |
| 103 | 104      | 203 |       |               |      |                 | 76.00 | 818           |  |
| 204 | 303      | 304 | 68.83 | 741           | 7.17 | 77              |       |               |  |
| 403 | 503      | 504 |       |               |      |                 |       |               |  |

1 BEDROOMAPARTMENT TYPE 1ABUILDING 1-LEVEL1, 2, 3, 4, 5

| UNIT | UNIT NO. |       | ITE<br>EA | -    | CONY | TOTAL<br>AREA |      |
|------|----------|-------|-----------|------|------|---------------|------|
|      |          | SQM   | SQFT      | SQM  | SQFT | SQM           | SQFT |
| 117  |          | 68.83 | 741       | 8.34 | 90   | 77.17         | 831  |
| 215  | 315      | 68.85 | 741       | 8.44 | 91   | 77.29         | 832  |
| 414  |          | 68.84 | 741       | 8.44 | 91   | 77.28         | 832  |
| 514  |          | 68.83 | 741       | 8.44 | 91   | 77.27         | 832  |

| ι   | UNIT NO. |     |       | SUITE<br>AREA |      | BALCONY<br>AREA |       | TOTAL<br>AREA |  |
|-----|----------|-----|-------|---------------|------|-----------------|-------|---------------|--|
|     |          |     | SQM   | SQFT          | SQM  | SQFT            | SQM   | SQFT          |  |
| 211 | 212      | 311 | 68.83 | 741           | 6.85 | 74              | 75.68 | 815           |  |
| 312 |          |     | 00.00 | 741           | 0.00 | 14              | 10.00 | 010           |  |
| 410 | 411      | 510 | 68.82 | 741           | 6.85 | 74              | 75.67 | 815           |  |
| 511 |          |     | 00.02 | 741           | 0.05 | /4              | 75.07 | 015           |  |

## 1 BEDROOMAPARTMENT TYPE 3BUILDING 1-LEVEL2, 3, 4, 5

| ι   | JNIT NO |     | SUITE<br>AREA |      | BALCONY<br>AREA |      | TOTAL<br>AREA |      |
|-----|---------|-----|---------------|------|-----------------|------|---------------|------|
|     |         |     |               | SQFT | SQM             | SQFT | SQM           | SQFT |
| 207 | 307     | 406 | 79.27         | 050  | 4.57            | 49   | 83.84         | 902  |
| 506 | 3       |     | 19.21         | 853  | 4.57            | 49   | 05.04         | 302  |

1 BEDROOMAPARTMENT TYPE 3ABUILDING 1-LEVEL 1

| KITCHEN / DINING<br>32m X 36m                    |                       | BALCONY<br>1.7m X 6.8m |
|--------------------------------------------------|-----------------------|------------------------|
|                                                  | LIVING<br>43m X 5.1m  |                        |
| LAUNDRY<br>20m X 1.8m/<br>BATHROOM<br>27m X 1.8m | BEDROOM<br>42m X 3 9m |                        |

| UNIT NO. | SU<br>AR | ITE<br>EA | BALC<br>AR |      | TOTAL<br>AREA |      |  |
|----------|----------|-----------|------------|------|---------------|------|--|
|          | SQM      | SQFT      | SQM        | SQFT | SQM           | SQFT |  |
| 107      | 79.27    | 853       | 14.20      | 153  | 93.47         | 1006 |  |