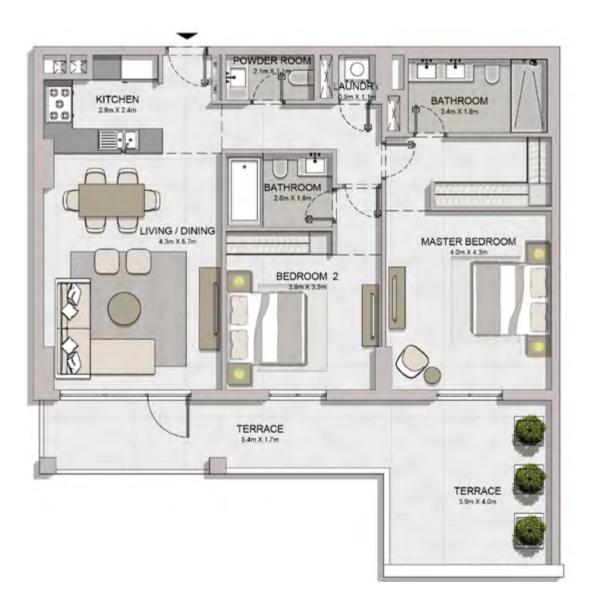

2 BEDROOMAPARTMENT TYPE 2ABUILDING 2-LEVEL 1

| BATHROOM<br>3.4m x 1.8m     | LAUNDRY               | KITCHEN<br>2Åm X 2Åm           |
|-----------------------------|-----------------------|--------------------------------|
| MASTER BEDROO<br>40m X 4.3m | M                     | LIVING / DINING<br>4.3m X 5.7m |
|                             | BEDROOM 2<br>38m X33m |                                |
|                             | TERRACE               | BALCONY<br>4.8m X 1.7m         |
| 8                           | 7.9m X 3.6m           |                                |

| UNIT NO. | SUITE<br>AREA |      | BALC<br>AR |      | TOTAL<br>AREA |      |
|----------|---------------|------|------------|------|---------------|------|
|          | SQM           | SQFT | SQM        | SQFT | SQM           | SQFT |
| 108      | 104.30        | 1123 | 40.11      | 432  | 144.41        | 1554 |