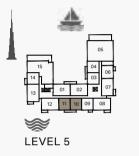

FLOOR PLANS BUILDING 1

| 1 BEDROOM  |   | APARTME | ENT TYPE 1    |
|------------|---|---------|---------------|
| BUILDING 1 | - | LEVEL   | 1, 2, 3, 4, 5 |

| ι   | UNIT NO. |     |       | SUITE<br>AREA |      | BALCONY<br>AREA |       | TOTAL<br>AREA |  |
|-----|----------|-----|-------|---------------|------|-----------------|-------|---------------|--|
|     |          |     | SQM   | SQFT          | SQM  | SQFT            | SQM   | SQFT          |  |
| 103 | 104      | 203 |       |               |      |                 | 76.00 | 818           |  |
| 204 | 303      | 304 | 68.83 | 741           | 7.17 | 77              |       |               |  |
| 403 | 503      | 504 |       |               |      |                 |       |               |  |

1 BEDROOMAPARTMENT TYPE 1ABUILDING 1-LEVEL1, 2, 3, 4, 5

| UNIT | UNIT NO. |       | ITE<br>EA | -    | CONY | TOTAL<br>AREA |      |
|------|----------|-------|-----------|------|------|---------------|------|
|      |          | SQM   | SQFT      | SQM  | SQFT | SQM           | SQFT |
| 117  |          | 68.83 | 741       | 8.34 | 90   | 77.17         | 831  |
| 215  | 315      | 68.85 | 741       | 8.44 | 91   | 77.29         | 832  |
| 414  |          | 68.84 | 741       | 8.44 | 91   | 77.28         | 832  |
| 514  |          | 68.83 | 741       | 8.44 | 91   | 77.27         | 832  |

| ι   | UNIT NO. |     |       | SUITE<br>AREA |      | BALCONY<br>AREA |       | TOTAL<br>AREA |  |
|-----|----------|-----|-------|---------------|------|-----------------|-------|---------------|--|
|     |          |     | SQM   | SQFT          | SQM  | SQFT            | SQM   | SQFT          |  |
| 211 | 212      | 311 | 68.83 | 741           | 6.85 | 74              | 75.68 | 815           |  |
| 312 |          |     | 00.00 | 741           | 0.00 | 14              | 10.00 | 010           |  |
| 410 | 411      | 510 | 68.82 | 741           | 6.85 | 74              | 75.67 | 815           |  |
| 511 |          |     | 00.02 | 741           | 0.05 | /4              | 75.07 | 015           |  |

## 1 BEDROOMAPARTMENT TYPE 3BUILDING 1-LEVEL2, 3, 4, 5

| ι   | JNIT NO |     | SUITE<br>AREA |      | BALCONY<br>AREA |      | TOTAL<br>AREA |      |
|-----|---------|-----|---------------|------|-----------------|------|---------------|------|
|     |         |     |               | SQFT | SQM             | SQFT | SQM           | SQFT |
| 207 | 307     | 406 | 79.27         | 050  | 4.57            | 49   | 83.84         | 902  |
| 506 | 3       |     | 19.21         | 853  | 4.57            | 49   | 05.04         | 302  |

1

2 BEDROOMAPARTMENT TYPE 1BUILDING 1-LEVEL1, 2, 3, 4, 5

| ι   | UNIT NO. |     | SUITE<br>AREA |      | BALCONY<br>AREA |     | TOTAL<br>AREA |      |
|-----|----------|-----|---------------|------|-----------------|-----|---------------|------|
|     |          | SQM | SQFT          | SQM  | SQFT            | SQM | SQFT          |      |
| 101 | 201      | 301 | 104.41        | 1124 | 8.44            | 91  | 112.85        | 1215 |
| 401 | 501      |     | 104.41        | 1124 | 0.44            | 91  | 112.00        | 1215 |
| 102 | 202      | 302 | 104.19        | 1121 | 8.44            | 91  | 112.63        | 1212 |
| 402 | 502      |     | 104.19        |      | 0.44            | 91  | 112.03        | 1212 |
| 108 |          |     | 104.32        | 1123 | 8.06            | 87  | 112.38        | 1210 |
| 208 | 308      | 407 | 104.32        | 1123 | 8.34            | 90  | 112.66        | 1213 |
| 507 |          |     | 104.52        | 1123 | 0.54            | 90  | 112.00        | 1213 |
| 216 | 316      |     | 104.21        | 1122 | 8.35            | 90  | 112.56        | 1212 |
| 218 | 318      | 416 | 104.61        | 1126 | 8.34            | 90  | 112.95        | 1216 |

## 2 BEDROOMAPARTMENT TYPE 2BUILDING 1-LEVEL2, 3, 4, 5

III MERAAS

|     |          |     | SU     | SUITE |      | CONY | TOTAL  |      |  |
|-----|----------|-----|--------|-------|------|------|--------|------|--|
| ι   | UNIT NO. |     |        | AREA  |      | AREA |        | AREA |  |
|     |          |     | SQM    | SQFT  | SQM  | SQFT | SQM    | SQFT |  |
| 209 | 309      | 408 | 104.33 | 1123  | 8.34 | 90   | 112.67 | 1213 |  |
| 508 |          |     | 104.00 | 1125  |      |      |        |      |  |
| 213 | 313      | 412 | 104.29 | 1123  | 8.34 | 90   | 112.63 | 1212 |  |
| 512 |          |     | 104.29 | 1123  | 0.54 | 30   | 112.03 | 1212 |  |
|     |          |     |        |       |      |      |        |      |  |