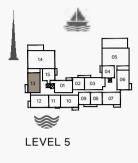

FINISHES, FURNISHINGS AND SCALE ARE ILLUSTRATIVE ONLY. FINAL AREAS, DIMENSIONS, LAYOUT AND MATERIALS MAY DIFFER FROM THOSE STATED.

FLOOR PLANS BUILDING 2

1 BEDROOMAPARTMENT TYPE 1BUILDING 2-LEVEL 1, 2, 3, 4, 5

| ι   | UNIT NO. |     | SUITE<br>AREA |      | BALCONY<br>AREA |      | TOTAL<br>AREA |      |
|-----|----------|-----|---------------|------|-----------------|------|---------------|------|
|     |          |     | SQM           | SQFT | SQM             | SQFT | SQM           | SQFT |
| 102 | 202      | 302 | 68.88         | 741  | 7.17            | 77   | 76.05         | 819  |
| 402 | 502      |     | 00.00         | 741  | 1.11            |      | 70.00         | 015  |
| 104 | 204      | 304 | 69.03         | 743  | 7.08            | 76   | 76.11         | 819  |
| 209 | 210      | 309 |               |      |                 |      |               |      |
| 310 | 408      | 409 | 68.83         | 741  | 7.17            | 77   | 76.00         | 818  |
| 508 | 509      |     |               |      |                 |      |               |      |
| 504 |          |     | 69.00         | 743  | 7.08            | 76   | 76.08         | 819  |

|          | SUITE |      | BALCONY |      | TOTAL  |      |
|----------|-------|------|---------|------|--------|------|
| UNIT NO. | AREA  |      | AREA    |      | AREA   |      |
|          | SQM   | SQFT | SQM     | SQFT | SQM    | SQFT |
| 109      | 68.83 | 741  | 32.34   | 348  | 101.17 | 1089 |
| 110      | 68.83 | 741  | 32.29   | 348  | 101.12 | 1088 |

# 1 BEDROOMAPARTMENT TYPE 1BBUILDING 2-LEVEL 1

| UNIT NO. |       | SUITE<br>AREA |      | BALCONY<br>AREA |       | TOTAL<br>AREA |  |
|----------|-------|---------------|------|-----------------|-------|---------------|--|
|          | SQM   | SQFT          | SQM  | SQFT            | SQM   | SQFT          |  |
| 101      | 68.83 | 741           | 8.39 | 90              | 77.22 | 831           |  |

| UNIT NO. | SUITE<br>AREA |      | BALCONY<br>AREA |      | TOTAL<br>AREA |      |
|----------|---------------|------|-----------------|------|---------------|------|
|          | SQM           | SQFT | SQM             | SQFT | SQM           | SQFT |
| 117      | 81.15         | 873  | 7.08            | 76   | 88.23         | 950  |

# 1 BEDROOMAPARTMENT TYPE 3BUILDING 2-LEVEL2, 3, 4, 5

| ι   | UNIT NO. |  | SUITE<br>AREA |      | BALCONY<br>AREA |      | TOTAL<br>AREA |      |
|-----|----------|--|---------------|------|-----------------|------|---------------|------|
|     |          |  | SQM           | SQFT | SQM             | SQFT | SQM           | SQFT |
| 217 | 317      |  | 73.52         | 791  | 7.08            | 76   | 80.60         | 868  |
| 415 | 515      |  | 73.53         | 791  | 7.08            | 76   | 80.61         | 868  |

1 BEDROOMAPARTMENT TYPE 4BUILDING 2-LEVEL 1, 2, 3, 4, 5

| ι   | UNIT NO. |     | SUITE<br>AREA |      | BALCONY<br>AREA |      | TOTAL<br>AREA |      |
|-----|----------|-----|---------------|------|-----------------|------|---------------|------|
|     |          |     | SQM           | SQFT | SQM             | SQFT | SQM           | SQFT |
| 112 | 212      | 312 | 68.83         | 741  | 1.47            | 16   | 70.30         | 757  |
| 411 | 511      |     | 00.05         | /41  | 1.47            | 10   | 10.30         | 131  |