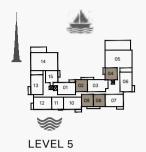

**5 BEDROOM** APARTMENT TYPE 1 **BUILDING 1** LEVEL 5, 6 \_

TERRACE 18-4n X4 1#

BEDROOM 3

BEDROOM 3

BEDROOM 2 43m X 49m

Roof Level

| UNIT NO. | SUITE<br>AREA |      | BALCONY<br>AREA |      | TOTAL<br>AREA |      |
|----------|---------------|------|-----------------|------|---------------|------|
|          | SQM           | SQFT | SQM             | SQFT | SQM           | SQFT |
| 505      | 595.54        | 6410 | 230.88          | 2485 | 826.42        | 8896 |