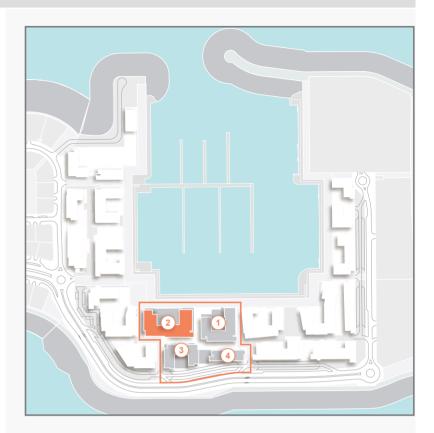

#### P O R T D E L A M E R

the first freehold master community in Jumeirah

Inspired by the allure of the Mediterranean, Port De La Mer offers more than just a unique marina promenade and easygoing seafront lifestyle. This island destination has so much more.

Port de La Mer can be reached by road and sea, meaning residents can take in the spectacular coastline at their leisure, be at one of the city's famous shopping malls in minutes or be boarding a flight to more than 240 destinations in next to no time. Residences at Port de La Mer are within 10-minutes from La Mer and City Walk, a lifestyle destination by Meraas, with great road links to the city's two airports.

### AMENITIES

unmatched facilities at your doorstep

Residential amenities including large swimming pools, a gym, beach and marina access. Hotels, retail outlets and restaurants, all conveniently nestled along the waterfront, will infuse energy and vitality to life at Port de La Mer. A central podium, bustling piazzas and conveniently located bridges will help knit this picturesque setting together and allow residents to move freely throughout inviting open spaces.