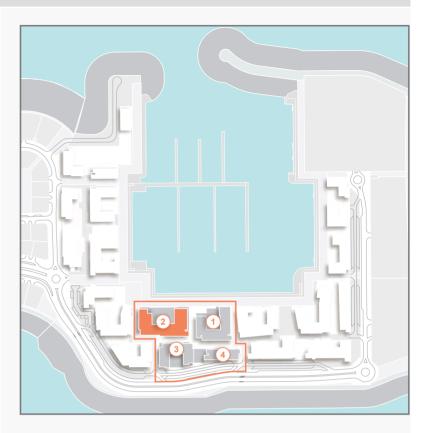

#### P O R T D E L A M E R

the first freehold master community in Jumeirah

Inspired by the allure of the Mediterranean, Port De La Mer offers more than just a unique marina promenade and easygoing seafront lifestyle. This island destination has so much more.

### AMENITIES

unmatched facilities at your doorstep

Residential amenities including large swimming pools, a gym, beach and marina access. Hotels, retail outlets and restaurants, all conveniently nestled along the waterfront, will infuse energy and vitality to life at Port de La Mer. A central podium, bustling piazzas and conveniently located bridges will help knit this picturesque setting together and allow residents to move freely throughout inviting open spaces.