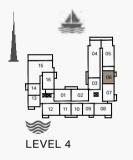

| 4 BEDROOM  | APART | IMENT TYPI | Ξ2 |
|------------|-------|------------|----|
| BUILDING 1 | -     | LEVEL      | 4  |

| UNIT NO. | SUITE<br>AREA |      | BALCONY<br>AREA |      | TOTAL<br>AREA |      |
|----------|---------------|------|-----------------|------|---------------|------|
|          | SQM           | SQFT | SQM             | SQFT | SQM           | SQFT |
| 404      | 228.96        | 2465 | 25.16           | 271  | 254.12        | 2735 |

LEVEL 4

2 BEDROOMAPARTMENT TYPE 1BUILDING 2-LEVEL 1, 2, 3, 4, 5

| UNIT NO. |     | UNIT NO. SUITE |        | BALCONY<br>AREA |      | TOTAL<br>AREA |        |      |
|----------|-----|----------------|--------|-----------------|------|---------------|--------|------|
|          |     |                | SQM    | SQFT            | SQM  | SQFT          | SQM    | SQFT |
| 111      |     |                | 104.24 | 1122            | 8.30 | 89            | 112.54 | 1211 |
| 211      | 311 | 410            | 104.24 | 1122            | 8.44 | 91            | 112.68 | 1213 |
| 510      |     |                | 104.24 | 1122            | 0.44 | 51            | 112.00 | 1215 |

LEVEL 3 Ŵ  $\bigotimes_{\mathbf{N}}$ LEVEL 2

FINISHES, FURNISHINGS AND SCALE ARE ILLUSTRATIVE ONLY. FINAL AREAS, DIMENSIONS, LAYOUT AND MATERIALS MAY DIFFER FROM THOSE STATED.

≫ LEVEL 5

2 BEDROOM APARTMENT TYPE 3A BUILDING 2 - LEVEL 1

LEVEL 4

LEVEL 3

3 BEDROOMAPARTMENT TYPE 1BUILDING 2-LEVEL2, 3, 4

| UNIT NO. |     |     | SUITE<br>AREA |      | BALCONY<br>AREA |     | TOTAL<br>AREA |      |
|----------|-----|-----|---------------|------|-----------------|-----|---------------|------|
|          |     | SQM | SQFT          | SQM  | SQFT            | SQM | SQFT          |      |
| 205      | 305 |     | 165.41        | 1780 | 18.83           | 203 | 184.24        | 1983 |
| 206      | 306 | 405 | 165.82        | 1785 | 18.83           | 203 | 184.65        | 1988 |