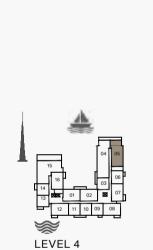

LEVEL 4

2 BEDROOMAPARTMENT TYPE 1BUILDING 2-LEVEL 1, 2, 3, 4, 5

| UNIT NO. |     | UNIT NO. SUITE |        | BALCONY<br>AREA |      | TOTAL<br>AREA |        |      |
|----------|-----|----------------|--------|-----------------|------|---------------|--------|------|
|          |     |                | SQM    | SQFT            | SQM  | SQFT          | SQM    | SQFT |
| 111      |     |                | 104.24 | 1122            | 8.30 | 89            | 112.54 | 1211 |
| 211      | 311 | 410            | 104.24 | 1122            | 8.44 | 91            | 112.68 | 1213 |
| 510      |     |                | 104.24 | 1122            | 0.44 | 51            | 112.00 | 1215 |

LEVEL 4

LEVEL 3