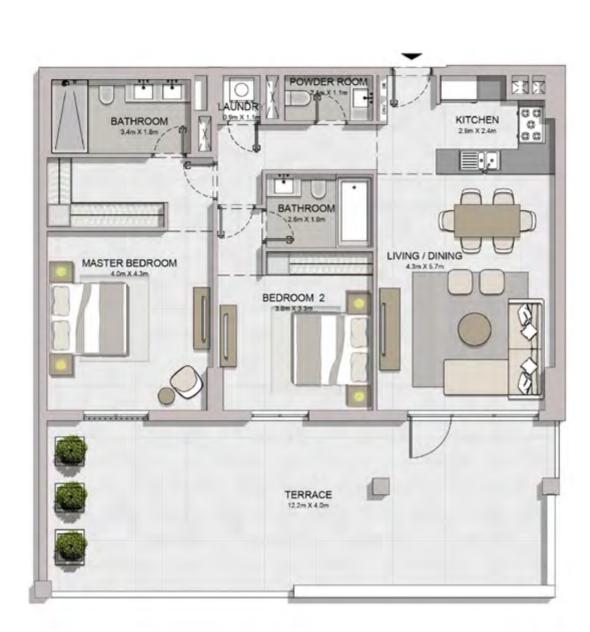

FLOOR PLANS BUILDING 1

| 1 BEDROOM  |   | APARTME | ENT TYPE 1    |
|------------|---|---------|---------------|
| BUILDING 1 | - | LEVEL   | 1, 2, 3, 4, 5 |

| ι   | UNIT NO. |     |       | SUITE<br>AREA |      | BALCONY<br>AREA |       | TOTAL<br>AREA |  |
|-----|----------|-----|-------|---------------|------|-----------------|-------|---------------|--|
|     |          |     | SQM   | SQFT          | SQM  | SQFT            | SQM   | SQFT          |  |
| 103 | 104      | 203 |       |               |      |                 | 76.00 | 818           |  |
| 204 | 303      | 304 | 68.83 | 741           | 7.17 | 77              |       |               |  |
| 403 | 503      | 504 |       |               |      |                 |       |               |  |

1 BEDROOMAPARTMENT TYPE 1ABUILDING 1-LEVEL1, 2, 3, 4, 5

| UNIT | UNIT NO. |       | ITE<br>EA | -    | CONY | TOTAL<br>AREA |      |
|------|----------|-------|-----------|------|------|---------------|------|
|      |          | SQM   | SQFT      | SQM  | SQFT | SQM           | SQFT |
| 117  |          | 68.83 | 741       | 8.34 | 90   | 77.17         | 831  |
| 215  | 315      | 68.85 | 741       | 8.44 | 91   | 77.29         | 832  |
| 414  |          | 68.84 | 741       | 8.44 | 91   | 77.28         | 832  |
| 514  |          | 68.83 | 741       | 8.44 | 91   | 77.27         | 832  |

| ι   | UNIT NO. |     |       | SUITE<br>AREA |      | BALCONY<br>AREA |       | TOTAL<br>AREA |  |
|-----|----------|-----|-------|---------------|------|-----------------|-------|---------------|--|
|     |          |     | SQM   | SQFT          | SQM  | SQFT            | SQM   | SQFT          |  |
| 211 | 212      | 311 | 68.83 | 741           | 6.85 | 74              | 75.68 | 815           |  |
| 312 |          |     | 00.00 | 741           | 0.00 | 14              | 10.00 | 010           |  |
| 410 | 411      | 510 | 68.82 | 741           | 6.85 | 74              | 75.67 | 815           |  |
| 511 |          |     | 00.02 | 741           | 0.05 | /4              | 75.07 | 015           |  |

## 1 BEDROOMAPARTMENT TYPE 3BUILDING 1-LEVEL2, 3, 4, 5

| ι   | JNIT NO |     | SUITE<br>AREA |      | BALCONY<br>AREA |      | TOTAL<br>AREA |      |
|-----|---------|-----|---------------|------|-----------------|------|---------------|------|
|     |         |     |               | SQFT | SQM             | SQFT | SQM           | SQFT |
| 207 | 307     | 406 | 79.27         | 050  | 4.57            | 49   | 83.84         | 902  |
| 506 | 3       |     | 19.21         | 853  | 4.57            | 49   | 05.04         | 302  |

1 BEDROOMAPARTMENT TYPE 3ABUILDING 1-LEVEL 1

| KITCHEN / DINING<br>32m X 36m                    |                       | BALCONY<br>1.7m X 6.8m |
|--------------------------------------------------|-----------------------|------------------------|
|                                                  | LIVING<br>43m X 5.1m  |                        |
| LAUNDRY<br>20m X 1.8m/<br>BATHROOM<br>27m X 1.8m | BEDROOM<br>42m X 3 9m |                        |

| UNIT NO. | SU<br>AR | ITE<br>EA | BALC<br>AR |      | TOTAL<br>AREA |      |  |
|----------|----------|-----------|------------|------|---------------|------|--|
|          | SQM      | SQFT      | SQM        | SQFT | SQM           | SQFT |  |
| 107      | 79.27    | 853       | 14.20      | 153  | 93.47         | 1006 |  |