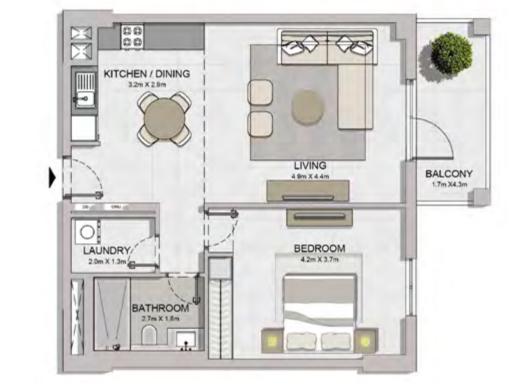

1 BEDROOMAPARTMENT TYPE 1ABUILDING 1-LEVEL1, 2, 3, 4, 5

| UNIT | UNIT NO. |       | ITE<br>EA | -    | CONY | TOTAL<br>AREA |      |
|------|----------|-------|-----------|------|------|---------------|------|
|      |          | SQM   | SQFT      | SQM  | SQFT | SQM           | SQFT |
| 117  |          | 68.83 | 741       | 8.34 | 90   | 77.17         | 831  |
| 215  | 315      | 68.85 | 741       | 8.44 | 91   | 77.29         | 832  |
| 414  |          | 68.84 | 741       | 8.44 | 91   | 77.28         | 832  |
| 514  |          | 68.83 | 741       | 8.44 | 91   | 77.27         | 832  |