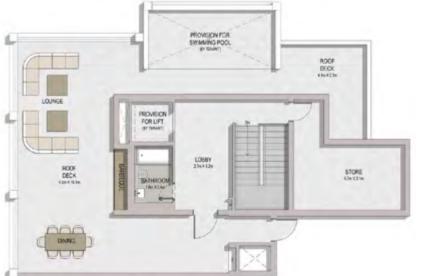

#### Lower Level

#### **Roof Level**

| UNIT NO. | UNIT NO. SUITE |      | BALCONY<br>AREA |      | TOTAL<br>AREA |      |
|----------|----------------|------|-----------------|------|---------------|------|
|          | SQM            | SQFT | SQM             | SQFT | SQM           | SQFT |
| 505      | 536.57         | 5776 | 298.45          | 3212 | 835.02        | 8988 |