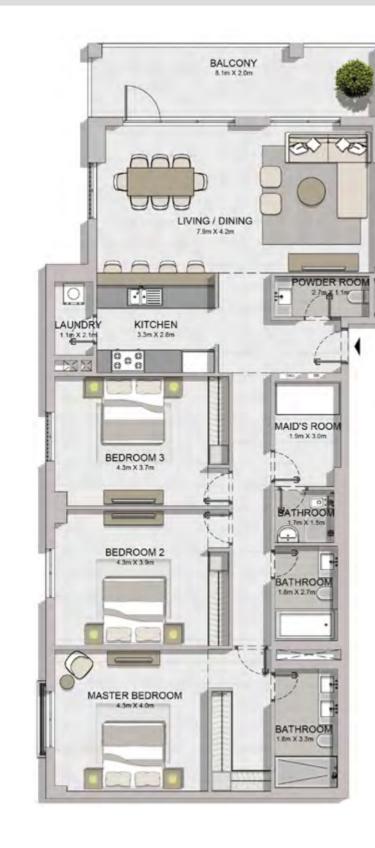

2 BEDROOMAPARTMENT TYPE 2ABUILDING 2-LEVEL 1

| BATHROOM<br>3.4m x 1.8m     | LAUNDRY               | KITCHEN<br>2Åm X 2Åm           |
|-----------------------------|-----------------------|--------------------------------|
| MASTER BEDROO<br>40m X 4.3m | M                     | LIVING / DINING<br>4.3m X 5.7m |
|                             | BEDROOM 2<br>38m X33m |                                |
|                             | TERRACE               | BALCONY<br>4.8m X 1.7m         |
| 8                           | 7.9m X 3.6m           |                                |