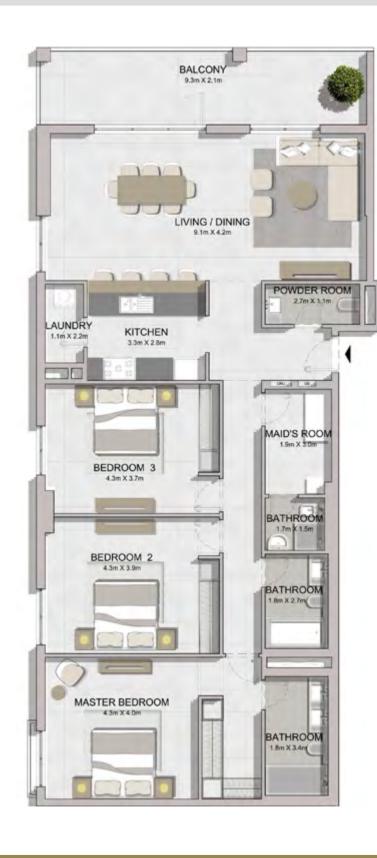

3 BEDROOMAPARTMENT TYPE 1BUILDING 2-LEVEL2, 3, 4

| UNIT NO. |     |     | SUITE<br>AREA |      | BALCONY<br>AREA |     | TOTAL<br>AREA |      |
|----------|-----|-----|---------------|------|-----------------|-----|---------------|------|
|          |     | SQM | SQFT          | SQM  | SQFT            | SQM | SQFT          |      |
| 205      | 305 |     | 165.41        | 1780 | 18.83           | 203 | 184.24        | 1983 |
| 206      | 306 | 405 | 165.82        | 1785 | 18.83           | 203 | 184.65        | 1988 |