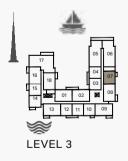

LEVEL 3 Ŵ  $\bigotimes_{\mathbf{N}}$ LEVEL 2

FINISHES, FURNISHINGS AND SCALE ARE ILLUSTRATIVE ONLY. FINAL AREAS, DIMENSIONS, LAYOUT AND MATERIALS MAY DIFFER FROM THOSE STATED.

≫ LEVEL 5

2 BEDROOM APARTMENT TYPE 3A BUILDING 2 - LEVEL 1