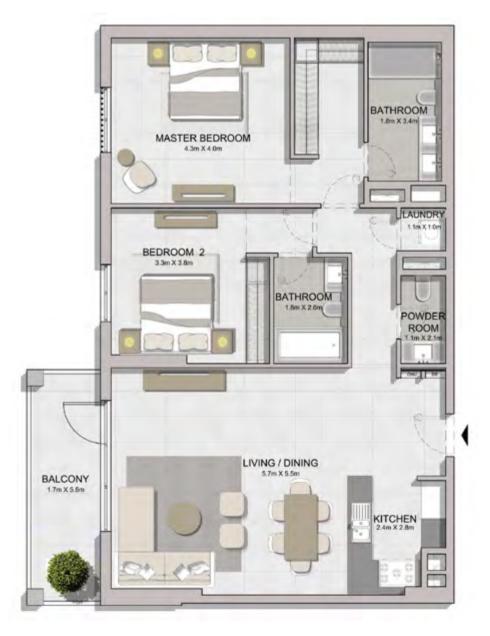

BATHROOM

.8m X 2.7r

BEDROOM 3.0m X.4.2m

III MERAAS

| UNIT NO. | SUITE<br>AREA |      | BALCONY<br>AREA |      | TOTAL<br>AREA |      |
|----------|---------------|------|-----------------|------|---------------|------|
|          | SQM           | SQFT | SQM             | SQFT | SQM           | SQFT |
| 110      | 68.82         | 741  | 36.38           | 392  | 105.20        | 1132 |
| 111      | 68.82         | 741  | 36.37           | 391  | 105.19        | 1132 |
| 112      | 68.82         | 741  | 36.43           | 392  | 105.25        | 1133 |

III MERAAS

| UNIT NO. |     | SUITE<br>AREA |       | BALC<br>AR | CONY<br>EA | TOTAL<br>AREA |       |     |
|----------|-----|---------------|-------|------------|------------|---------------|-------|-----|
|          |     | SQM           | SQFT  | SQM        | SQFT       | SQM           | SQFT  |     |
| 210      | 310 |               | 68.83 | 741        | 4.57       | 49            | 73.40 | 790 |
| 409      | 509 |               | 68.82 | 741        | 4.57       | 49            | 73.39 | 790 |

| ι       | JNIT NC | ).    | SUITE<br>AREA |      | BALCONY<br>AREA |       | TOTAL<br>AREA |     |
|---------|---------|-------|---------------|------|-----------------|-------|---------------|-----|
|         |         | SQM   | SQFT          | SQM  | SQFT            | SQM   | SQFT          |     |
| 210     | 310     |       | 68.83         | 741  | 4.57            | 49    | 73.40         | 790 |
| 409 509 |         | 68.82 | 741           | 4.57 | 49              | 73.39 | 790           |     |
|         |         |       |               |      |                 |       |               |     |