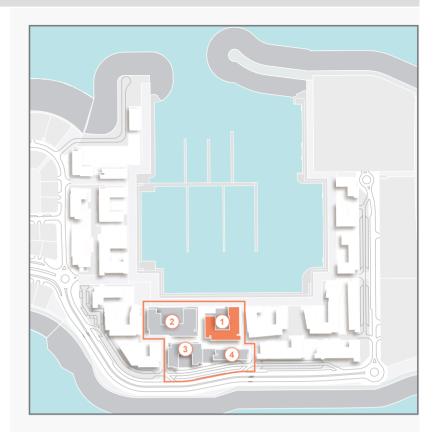

FLOOR PLANS BUILDING 1

| 1 BEDROOM  |   | APARTME | ENT TYPE 1    |
|------------|---|---------|---------------|
| BUILDING 1 | - | LEVEL   | 1, 2, 3, 4, 5 |

| ι   | UNIT NO. |     |       | SUITE<br>AREA |      | BALCONY<br>AREA |       | TOTAL<br>AREA |  |
|-----|----------|-----|-------|---------------|------|-----------------|-------|---------------|--|
|     |          |     | SQM   | SQFT          | SQM  | SQFT            | SQM   | SQFT          |  |
| 103 | 104      | 203 |       |               |      |                 | 76.00 | 818           |  |
| 204 | 303      | 304 | 68.83 | 741           | 7.17 | 77              |       |               |  |
| 403 | 503      | 504 |       |               |      |                 |       |               |  |

1 BEDROOMAPARTMENT TYPE 1ABUILDING 1-LEVEL1, 2, 3, 4, 5

| UNIT | UNIT NO. |       | ITE<br>EA | -    | CONY | TOTAL<br>AREA |      |
|------|----------|-------|-----------|------|------|---------------|------|
|      |          | SQM   | SQFT      | SQM  | SQFT | SQM           | SQFT |
| 117  |          | 68.83 | 741       | 8.34 | 90   | 77.17         | 831  |
| 215  | 315      | 68.85 | 741       | 8.44 | 91   | 77.29         | 832  |
| 414  |          | 68.84 | 741       | 8.44 | 91   | 77.28         | 832  |
| 514  |          | 68.83 | 741       | 8.44 | 91   | 77.27         | 832  |

| ι   | UNIT NO. |     |       | SUITE<br>AREA |      | BALCONY<br>AREA |       | TOTAL<br>AREA |  |
|-----|----------|-----|-------|---------------|------|-----------------|-------|---------------|--|
|     |          |     | SQM   | SQFT          | SQM  | SQFT            | SQM   | SQFT          |  |
| 211 | 212      | 311 | 68.83 | 741           | 6.85 | 74              | 75.68 | 815           |  |
| 312 |          |     | 00.00 | 741           | 0.00 | 14              | 10.00 | 010           |  |
| 410 | 411      | 510 | 68.82 | 741           | 6.85 | 74              | 75.67 | 815           |  |
| 511 |          |     | 00.02 | 741           | 0.05 | /4              | 75.07 | 015           |  |