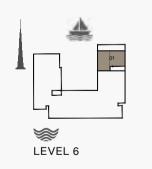

**5 BEDROOM** APARTMENT TYPE 1 **BUILDING 1** LEVEL 5, 6 \_

TERRACE 18-4n X4 1#

BEDROOM 3

BEDROOM 3

BEDROOM 2 43m X 49m

Roof Level

| UNIT NO. | SUITE<br>AREA |      | BALCONY<br>AREA |      | TOTAL<br>AREA |      |
|----------|---------------|------|-----------------|------|---------------|------|
|          | SQM           | SQFT | SQM             | SQFT | SQM           | SQFT |
| 505      | 595.54        | 6410 | 230.88          | 2485 | 826.42        | 8896 |

5 BEDROOM APARTMENT TYPE 1 **BUILDING 2** LEVEL 5,6 \_

1

Upper Level

LEVEL 6

MASTER BVEDROOM 64m X 56m

00

de de

BATHROOM