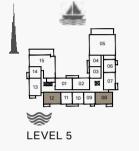

LEVEL 3 Ŵ  $\bigotimes_{\mathbf{N}}$ LEVEL 2

FINISHES, FURNISHINGS AND SCALE ARE ILLUSTRATIVE ONLY. FINAL AREAS, DIMENSIONS, LAYOUT AND MATERIALS MAY DIFFER FROM THOSE STATED.

≫ LEVEL 5

2 BEDROOM APARTMENT TYPE 3A BUILDING 2 - LEVEL 1