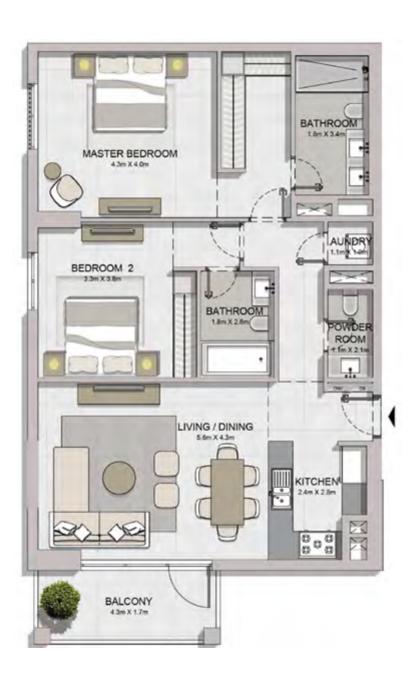

BATHROOM

.8m X 2.7r

BEDROOM 3.0m X.4.2m

III MERAAS

| UNIT NO. | SUITE<br>AREA |      | BALCONY<br>AREA |      | TOTAL<br>AREA |      |
|----------|---------------|------|-----------------|------|---------------|------|
|          | SQM           | SQFT | SQM             | SQFT | SQM           | SQFT |
| 110      | 68.82         | 741  | 36.38           | 392  | 105.20        | 1132 |
| 111      | 68.82         | 741  | 36.37           | 391  | 105.19        | 1132 |
| 112      | 68.82         | 741  | 36.43           | 392  | 105.25        | 1133 |