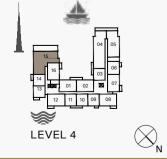

LEVEL 4

2 BEDROOMAPARTMENT TYPE 1BUILDING 2-LEVEL 1, 2, 3, 4, 5

| UNIT NO. |     | UNIT NO. SUITE |        | BALCONY<br>AREA |      | TOTAL<br>AREA |        |      |
|----------|-----|----------------|--------|-----------------|------|---------------|--------|------|
|          |     |                | SQM    | SQFT            | SQM  | SQFT          | SQM    | SQFT |
| 111      |     |                | 104.24 | 1122            | 8.30 | 89            | 112.54 | 1211 |
| 211      | 311 | 410            | 104.24 | 1122            | 8.44 | 91            | 112.68 | 1213 |
| 510      |     |                | 104.24 | 1122            | 0.44 | 51            | 112.00 | 1215 |