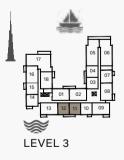

FINISHES, FURNISHINGS AND SCALE ARE ILLUSTRATIVE ONLY. FINAL AREAS, DIMENSIONS, LAYOUT AND MATERIALS MAY DIFFER FROM THOSE STATED.

FLOOR PLANS BUILDING 2

1 BEDROOMAPARTMENT TYPE 1BUILDING 2-LEVEL 1, 2, 3, 4, 5

| ι   | UNIT NO. |     | SUITE<br>AREA |      | BALCONY<br>AREA |      | TOTAL<br>AREA |      |
|-----|----------|-----|---------------|------|-----------------|------|---------------|------|
|     |          |     | SQM           | SQFT | SQM             | SQFT | SQM           | SQFT |
| 102 | 202      | 302 | 68.88         | 741  | 7.17            | 77   | 76.05         | 819  |
| 402 | 502      |     | 00.00         | 741  | 1.11            |      | 70.00         | 015  |
| 104 | 204      | 304 | 69.03         | 743  | 7.08            | 76   | 76.11         | 819  |
| 209 | 210      | 309 |               |      |                 |      |               |      |
| 310 | 408      | 409 | 68.83         | 741  | 7.17            | 77   | 76.00         | 818  |
| 508 | 509      |     |               |      |                 |      |               |      |
| 504 |          |     | 69.00         | 743  | 7.08            | 76   | 76.08         | 819  |

|          | SUITE |      | BALCONY |      | TOTAL  |      |
|----------|-------|------|---------|------|--------|------|
| UNIT NO. | AREA  |      | AREA    |      | AREA   |      |
|          | SQM   | SQFT | SQM     | SQFT | SQM    | SQFT |
| 109      | 68.83 | 741  | 32.34   | 348  | 101.17 | 1089 |
| 110      | 68.83 | 741  | 32.29   | 348  | 101.12 | 1088 |

# 1 BEDROOMAPARTMENT TYPE 1BBUILDING 2-LEVEL 1

| UNIT NO. |       | SUITE<br>AREA |      | BALCONY<br>AREA |       | TOTAL<br>AREA |  |
|----------|-------|---------------|------|-----------------|-------|---------------|--|
|          | SQM   | SQFT          | SQM  | SQFT            | SQM   | SQFT          |  |
| 101      | 68.83 | 741           | 8.39 | 90              | 77.22 | 831           |  |

| UNIT NO. | SUITE<br>AREA |      | BALCONY<br>AREA |      | TOTAL<br>AREA |      |
|----------|---------------|------|-----------------|------|---------------|------|
|          | SQM           | SQFT | SQM             | SQFT | SQM           | SQFT |
| 117      | 81.15         | 873  | 7.08            | 76   | 88.23         | 950  |

# 1 BEDROOMAPARTMENT TYPE 3BUILDING 2-LEVEL2, 3, 4, 5

| ι   | UNIT NO. |  | SUITE<br>AREA |      | BALCONY<br>AREA |      | TOTAL<br>AREA |      |
|-----|----------|--|---------------|------|-----------------|------|---------------|------|
|     |          |  | SQM           | SQFT | SQM             | SQFT | SQM           | SQFT |
| 217 | 317      |  | 73.52         | 791  | 7.08            | 76   | 80.60         | 868  |
| 415 | 515      |  | 73.53         | 791  | 7.08            | 76   | 80.61         | 868  |

1 BEDROOMAPARTMENT TYPE 4BUILDING 2-LEVEL 1, 2, 3, 4, 5

| ι   | UNIT NO. |     | SUITE<br>AREA |      | BALCONY<br>AREA |      | TOTAL<br>AREA |      |
|-----|----------|-----|---------------|------|-----------------|------|---------------|------|
|     |          |     | SQM           | SQFT | SQM             | SQFT | SQM           | SQFT |
| 112 | 212      | 312 | 68.83         | 741  | 1.47            | 16   | 70.30         | 757  |
| 411 | 511      |     | 00.05         | /41  | 1.47            | 10   | 10.30         | 131  |