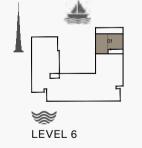

**5 BEDROOM** APARTMENT TYPE 1 **BUILDING 1** LEVEL 5, 6 \_

TERRACE 18-4n X4 1#

BEDROOM 3

BEDROOM 3

BEDROOM 2 43m X 49m

Roof Level

| UNIT NO. | SUITE<br>AREA |      | BALCONY<br>AREA |      | TOTAL<br>AREA |      |
|----------|---------------|------|-----------------|------|---------------|------|
|          | SQM           | SQFT | SQM             | SQFT | SQM           | SQFT |
| 505      | 595.54        | 6410 | 230.88          | 2485 | 826.42        | 8896 |

5 BEDROOM APARTMENT TYPE 1 **BUILDING 2** LEVEL 5,6 \_

1

Upper Level

LEVEL 6

MASTER BVEDROOM 64m X 56m

00

de de

BATHROOM