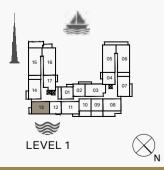

LEVEL 3 Ŵ  $\bigotimes_{\mathbf{N}}$ LEVEL 2

FINISHES, FURNISHINGS AND SCALE ARE ILLUSTRATIVE ONLY. FINAL AREAS, DIMENSIONS, LAYOUT AND MATERIALS MAY DIFFER FROM THOSE STATED.

≫ LEVEL 5

2 BEDROOM APARTMENT TYPE 3A BUILDING 2 - LEVEL 1