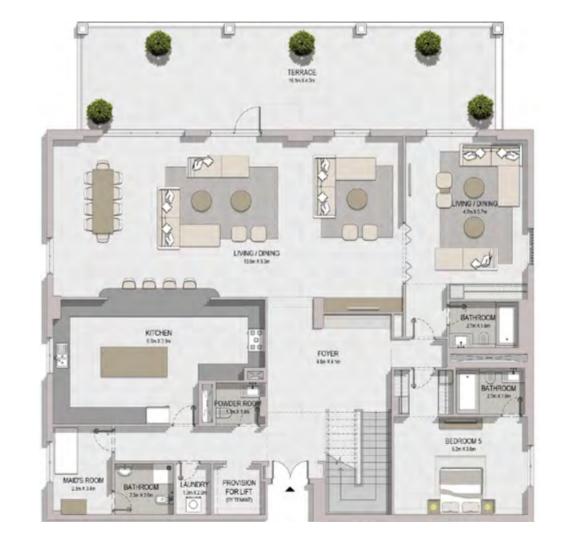

TERRACE 8.2m X 3.6m 1 3700 TERRACE 2.4m X 8.1m 200 90 LIVING / DINING 7.9m X 4.2m 8888 POWDER ROOM 2 78 8-4 1 KITCHEN 3.3m X 2.8m LAUNDRY t. 1m X 1 000 MAID'S ROOM BEDROOM 3 4.3m X 3.7m BATHROO . TERRACE 2.9m X 14.7m BEDROOM 2 4.3m X 3.9m ÷ BATHROOM .8m X 2.7 -1 1 MASTER BEDROOM 4.3m X 4.0m BATHROOM 1.8m X 3.4

**5 BEDROOM** APARTMENT TYPE 1 **BUILDING 1** LEVEL 5, 6 \_

TERRACE 18-4n X4 1#

BEDROOM 3

BEDROOM 3

BEDROOM 2 43m X 49m

Roof Level

| UNIT NO. | SUITE<br>AREA |      | BALCONY<br>AREA |      | TOTAL<br>AREA |      |
|----------|---------------|------|-----------------|------|---------------|------|
|          | SQM           | SQFT | SQM             | SQFT | SQM           | SQFT |
| 505      | 595.54        | 6410 | 230.88          | 2485 | 826.42        | 8896 |