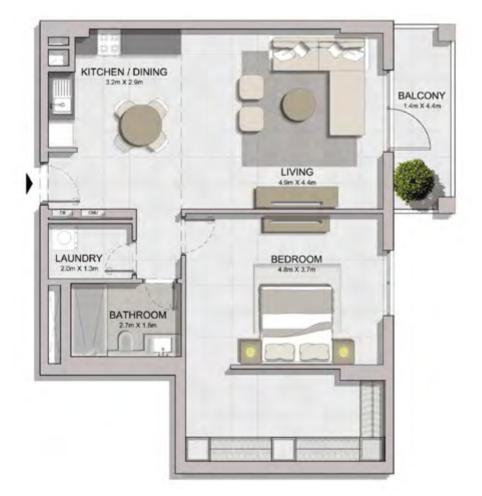

## 1 BEDROOMAPARTMENT TYPE 3BUILDING 1-LEVEL2, 3, 4, 5

| ι   | JNIT NO |     | SUITE<br>AREA |      | BALCONY<br>AREA |      | TOTAL<br>AREA |      |
|-----|---------|-----|---------------|------|-----------------|------|---------------|------|
|     |         |     |               | SQFT | SQM             | SQFT | SQM           | SQFT |
| 207 | 307     | 406 | 79.27         | 050  | 4.57            | 49   | 83.84         | 902  |
| 506 | 3       |     | 19.21         | 853  | 4.57            | 49   | 05.04         | 302  |

1 BEDROOMAPARTMENT TYPE 3ABUILDING 1-LEVEL 1

| KITCHEN / DINING<br>32m X 36m                    |                       | BALCONY<br>1.7m X 6.8m |
|--------------------------------------------------|-----------------------|------------------------|
|                                                  | LIVING<br>43m X 5.1m  |                        |
| LAUNDRY<br>20m X 1.8m/<br>BATHROOM<br>27m X 1.8m | BEDROOM<br>42m X 3 9m |                        |

| UNIT NO. | SU<br>AR | ITE<br>EA | BALC<br>AR |      | TOTAL<br>AREA |      |  |
|----------|----------|-----------|------------|------|---------------|------|--|
|          | SQM      | SQFT      | SQM        | SQFT | SQM           | SQFT |  |
| 107      | 79.27    | 853       | 14.20      | 153  | 93.47         | 1006 |  |