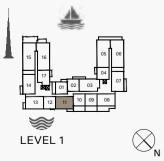

1 BEDROOMAPARTMENT TYPE 3ABUILDING 1-LEVEL 1

| KITCHEN / DINING<br>32m X 36m                    |                       | BALCONY<br>1.7m X 6.8m |
|--------------------------------------------------|-----------------------|------------------------|
|                                                  | LIVING<br>43m X 5.1m  |                        |
| LAUNDRY<br>20m X 1.8m/<br>BATHROOM<br>27m X 1.8m | BEDROOM<br>42m X 3 9m |                        |

| UNIT NO. | SU<br>AR | ITE<br>EA | BALC<br>AR |      | TOTAL<br>AREA |      |  |
|----------|----------|-----------|------------|------|---------------|------|--|
|          | SQM      | SQFT      | SQM        | SQFT | SQM           | SQFT |  |
| 107      | 79.27    | 853       | 14.20      | 153  | 93.47         | 1006 |  |

2 BEDROOM APARTMENT TYPE 2A **BUILDING 1** LEVEL 1 -

| UNIT NO. | SUITE<br>AREA |      | BALCONY<br>AREA |      | TOTAL<br>AREA |      |
|----------|---------------|------|-----------------|------|---------------|------|
|          | SQM           | SQFT | SQM             | SQFT | SQM           | SQFT |
| 109      | 104.34        | 1123 | 53.91           | 580  | 158.25        | 1703 |

| UNIT NO. | SUITE<br>AREA |      | BALCONY<br>AREA |      | TOTAL<br>AREA |      |
|----------|---------------|------|-----------------|------|---------------|------|
|          | SQM           | SQFT | SQM             | SQFT | SQM           | SQFT |
| 109      | 104.34        | 1123 | 53.91           | 580  | 158.25        | 1703 |

III MERAAS

2 BEDROOMAPARTMENT TYPE 2BBUILDING 1-LEVEL 1

| UNIT NO. | SUITE<br>AREA |      | BALCONY<br>AREA |      | TOTAL<br>AREA |      |
|----------|---------------|------|-----------------|------|---------------|------|
|          | SQM           | SQFT | SQM             | SQFT | SQM           | SQFT |
| 113      | 104.29        | 1123 | 33.49           | 360  | 137.78        | 1483 |

DISCLAIMER: PLAN AND DETAILS INCLUDE

| UNIT NO. | SUITE<br>AREA |      | BALCONY<br>AREA |      | TOTAL<br>AREA |      |
|----------|---------------|------|-----------------|------|---------------|------|
|          | SQM           | SQFT | SQM             | SQFT | SQM           | SQFT |
| 113      | 104.29        | 1123 | 33.49           | 360  | 137.78        | 1483 |

2 BEDROOM APARTMENT TYPE 3A **BUILDING 1** LEVEL 1 -

| UNIT NO. | SUITE<br>AREA |      | BALCONY<br>AREA |      | TOTAL<br>AREA |      |
|----------|---------------|------|-----------------|------|---------------|------|
|          | SQM           | SQFT | SQM             | SQFT | SQM           | SQFT |
| 114      | 104.23        | 1122 | 39.34           | 423  | 143.57        | 1545 |

2 BEDROOM APARTMENT TYPE 4 **BUILDING 1** LEVEL 1 -

|          | SUITE  |      | BALCONY |      | TOTAL  |      |
|----------|--------|------|---------|------|--------|------|
| UNIT NO. | AR     | EA   | AR      | EA   | AREA   |      |
|          | SQM    | SQFT | SQM     | SQFT | SQM    | SQFT |
| 115      | 118.27 | 1273 | 12.13   | 131  | 130.40 | 1404 |

## **3 BEDROOM**APARTMENT TYPE 1ABUILDING 1-LEVEL 1

| UNIT NO. | SUITE<br>AREA |      | BALCONY<br>AREA |      | TOTAL<br>AREA |      |
|----------|---------------|------|-----------------|------|---------------|------|
|          | SQM           | SQFT | SQM             | SQFT | SQM           | SQFT |
| 105      | 160.36        | 1726 | 47.77           | 514  | 208.13        | 2240 |

## 3 BEDROOMAPARTMENT TYPE 2ABUILDING 1-LEVEL 1

| UNIT NO. | SUITE<br>AREA |      | BALCONY<br>AREA |      | TOTAL<br>AREA |      |
|----------|---------------|------|-----------------|------|---------------|------|
|          | SQM           | SQFT | SQM             | SQFT | SQM           | SQFT |
| 106      | 159.85        | 1721 | 102.66          | 1105 | 262.51        | 2826 |