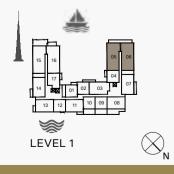

3 BEDROOMAPARTMENT TYPE 1BUILDING 2-LEVEL2, 3, 4

| UNIT NO. |     |     | SUITE<br>AREA |      | BALCONY<br>AREA |     | TOTAL<br>AREA |      |
|----------|-----|-----|---------------|------|-----------------|-----|---------------|------|
|          |     | SQM | SQFT          | SQM  | SQFT            | SQM | SQFT          |      |
| 205      | 305 |     | 165.41        | 1780 | 18.83           | 203 | 184.24        | 1983 |
| 206      | 306 | 405 | 165.82        | 1785 | 18.83           | 203 | 184.65        | 1988 |