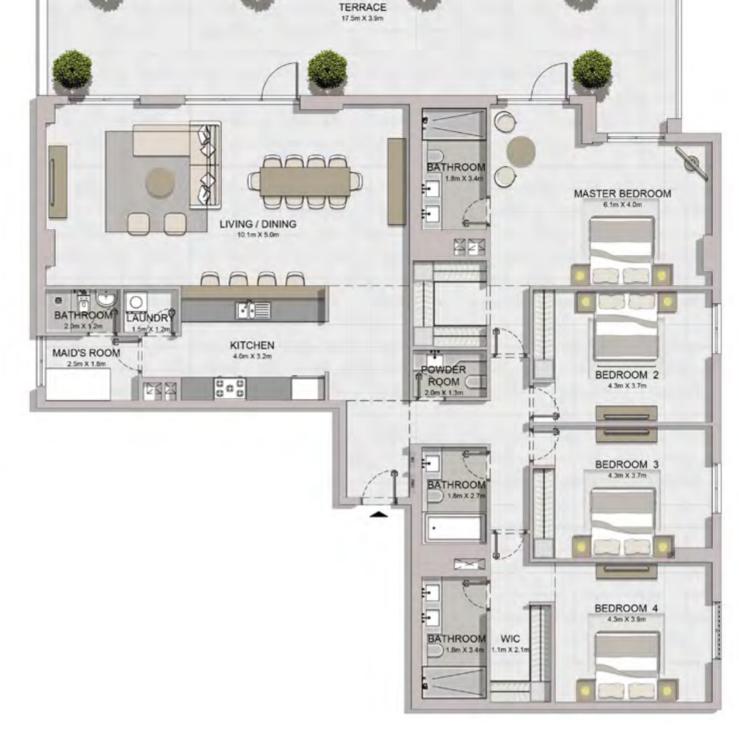

TERRACE 8.2m X 3.6m 1 3700 TERRACE 2.4m X 8.1m 200 90 LIVING / DINING 7.9m X 4.2m 8888 POWDER ROOM 2 78 8-4 1 KITCHEN 3.3m X 2.8m LAUNDRY t. 1m X 1 000 MAID'S ROOM BEDROOM 3 4.3m X 3.7m BATHROO . TERRACE 2.9m X 14.7m BEDROOM 2 4.3m X 3.9m ÷ BATHROOM .8m X 2.7 -1 1 MASTER BEDROOM 4.3m X 4.0m BATHROOM 1.8m X 3.4