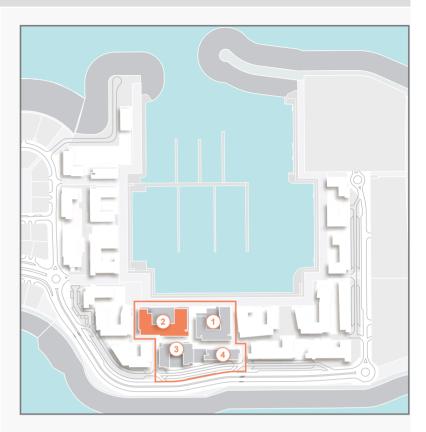

#### P O R T D E L A M E R

the first freehold master community in Jumeirah

Inspired by the allure of the Mediterranean, Port De La Mer offers more than just a unique marina promenade and easygoing seafront lifestyle. This island destination has so much more.

1 TO THE REAL

- +190 Berth marina and yacht club
- 5-star hospitality experiences
- Seaside and marina promenades overlooking Pearl Jumeira
- Beach access
- Fashionable boutiques restaurants and cafes
- Magnificent swimming pools
- Outdoor park with kids play areas
- Private landscaped terraces
- Excellent private facilities and amenities
- Controlled vehicle access

Port de La Mer can be reached by road and sea, meaning residents can take in the spectacular coastline at their leisure, be at one of the city's famous shopping malls in minutes or be boarding a flight to more than 240 destinations in next to no time. Residences at Port de La Mer are within 10-minutes from La Mer and City Walk, a lifestyle destination by Meraas, with great road links to the city's two airports.

### AMENITIES

unmatched facilities at your doorstep

Residential amenities including large swimming pools, a gym, beach and marina access. Hotels, retail outlets and restaurants, all conveniently nestled along the waterfront, will infuse energy and vitality to life at Port de La Mer. A central podium, bustling piazzas and conveniently located bridges will help knit this picturesque setting together and allow residents to move freely throughout inviting open spaces.