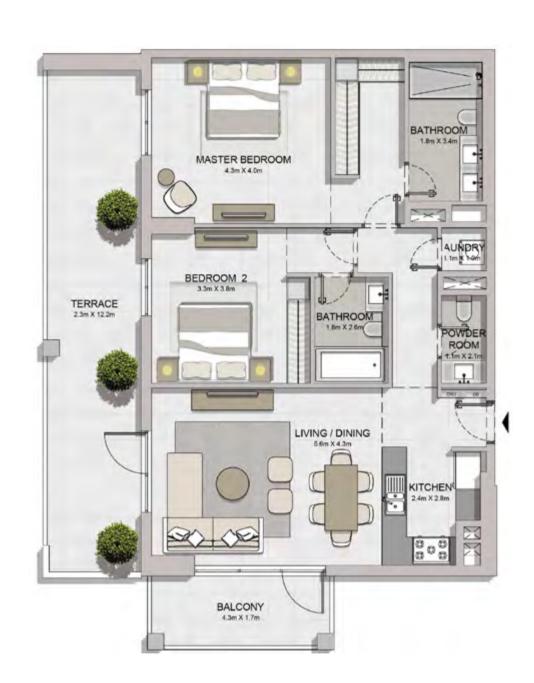

BATHROOM

.8m X 2.7r

BEDROOM 3.0m X.4.2m

III MERAAS

| UNIT NO. | SUITE<br>AREA |      | BALCONY<br>AREA |      | TOTAL<br>AREA |      |
|----------|---------------|------|-----------------|------|---------------|------|
|          | SQM           | SQFT | SQM             | SQFT | SQM           | SQFT |
| 110      | 68.82         | 741  | 36.38           | 392  | 105.20        | 1132 |
| 111      | 68.82         | 741  | 36.37           | 391  | 105.19        | 1132 |
| 112      | 68.82         | 741  | 36.43           | 392  | 105.25        | 1133 |