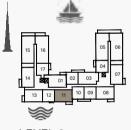

3 BEDROOMAPARTMENT TYPE 1BUILDING 2-LEVEL2, 3, 4

| UNIT NO. |     |     | SUITE<br>AREA |      | BALCONY<br>AREA |     | TOTAL<br>AREA |      |
|----------|-----|-----|---------------|------|-----------------|-----|---------------|------|
|          |     | SQM | SQFT          | SQM  | SQFT            | SQM | SQFT          |      |
| 205      | 305 |     | 165.41        | 1780 | 18.83           | 203 | 184.24        | 1983 |
| 206      | 306 | 405 | 165.82        | 1785 | 18.83           | 203 | 184.65        | 1988 |

III MERAAS

| UNIT NO. | SUITE<br>AREA |      | BALCONY<br>AREA |      | TOTAL<br>AREA |      |
|----------|---------------|------|-----------------|------|---------------|------|
|          | SQM           | SQFT | SQM             | SQFT | SQM           | SQFT |
| 105      | 165.41        | 1780 | 20.27           | 218  | 185.68        | 1999 |
| 106      | 165.82        | 1785 | 20.27           | 218  | 186.09        | 2003 |

III MERAAS

**3 BEDROOM** APARTMENT TYPE 2 BUILDING 2 - LEVEL 2, 3

| UNIT NO. |         |  | SUITE<br>AREA |       | BALCONY<br>AREA |        | TOTAL<br>AREA |  |
|----------|---------|--|---------------|-------|-----------------|--------|---------------|--|
|          |         |  | SQFT          | SQM   | SQFT            | SQM    | SQFT          |  |
| 215      | 215 315 |  | 1785          | 21.55 | 232             | 187.37 | 2017          |  |

III MERAAS

| UNIT NO. | SUITE<br>AREA |      | BALCONY<br>AREA |      | TOTAL<br>AREA |      |
|----------|---------------|------|-----------------|------|---------------|------|
|          | SQM           | SQFT | SQM             | SQFT | SQM           | SQFT |
| 115      | 165.82        | 1785 | 43.47           | 468  | 209.29        | 2253 |

III MERAAS

**3 BEDROOM** APARTMENT TYPE 3 BUILDING 2 - LEVEL 2, 3

| l   | UNIT NO. |  | SUITE<br>AREA |      | BALCONY<br>AREA |      | TOTAL<br>AREA |      |
|-----|----------|--|---------------|------|-----------------|------|---------------|------|
|     |          |  | SQM           | SQFT | SQM             | SQFT | SQM           | SQFT |
| 216 | 216 316  |  | 165.42        | 1781 | 16.10           | 173  | 181.52        | 1954 |

III MERAAS

|     |        | ITE<br>EA | BALCONY<br>AREA |      | TOTAL<br>AREA |      |
|-----|--------|-----------|-----------------|------|---------------|------|
|     | SQM    | SQFT      | SQM             | SQFT | SQM           | SQFT |
| 116 | 165.42 | 1781      | 17.26           | 186  | 182.68        | 1966 |