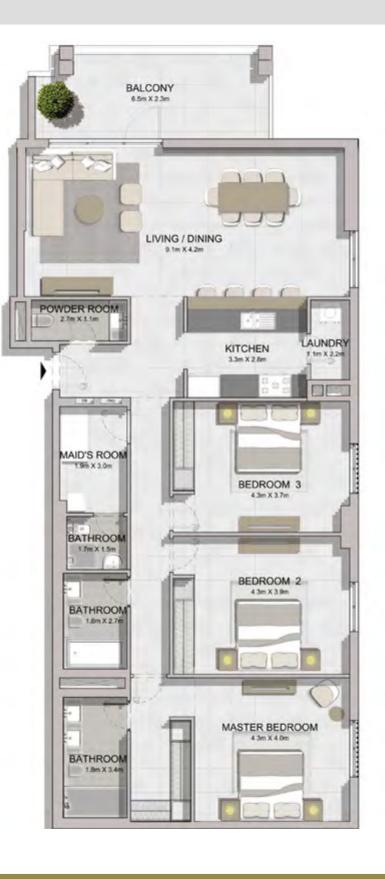

## **3 BEDROOM**APARTMENT TYPE 1ABUILDING 1-LEVEL 1

| UNIT NO. | SUITE<br>AREA |      | BALCONY<br>AREA |      | TOTAL<br>AREA |      |
|----------|---------------|------|-----------------|------|---------------|------|
|          | SQM           | SQFT | SQM             | SQFT | SQM           | SQFT |
| 105      | 160.36        | 1726 | 47.77           | 514  | 208.13        | 2240 |

TERRACE 8.2m X 3.6m 1 3700 TERRACE 2.4m X 8.1m 200 90 LIVING / DINING 7.9m X 4.2m 8888 POWDER ROOM 2 78 8-4 1 KITCHEN 3.3m X 2.8m LAUNDRY t. 1m X 1 000 MAID'S ROOM BEDROOM 3 4.3m X 3.7m BATHROO . TERRACE 2.9m X 14.7m BEDROOM 2 4.3m X 3.9m ÷ BATHROOM .8m X 2.7 -1 1 MASTER BEDROOM 4.3m X 4.0m BATHROOM 1.8m X 3.4