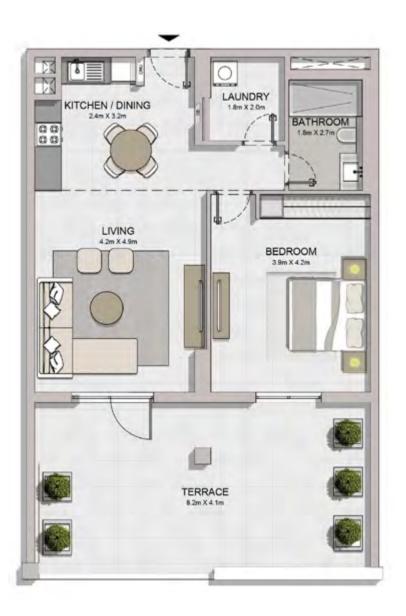

00

100 (NO

0

KITCHEN / DINING 2.4m X 3.2m

LIVING 4.2m X 4.9m

BALCONY 4.2m X 1.4m

0

LAUNDRY 1.8m X 2.0m

BATHROOM

.8m X 2.7r

BEDROOM 3.0m X.4.2m

III MERAAS

| UNIT NO. | SUITE<br>AREA |      | BALCONY<br>AREA |      | TOTAL<br>AREA |      |
|----------|---------------|------|-----------------|------|---------------|------|
|          | SQM           | SQFT | SQM             | SQFT | SQM           | SQFT |
| 110      | 68.82         | 741  | 36.38           | 392  | 105.20        | 1132 |
| 111      | 68.82         | 741  | 36.37           | 391  | 105.19        | 1132 |
| 112      | 68.82         | 741  | 36.43           | 392  | 105.25        | 1133 |

1 BEDROOMAPARTMENT TYPE 3ABUILDING 1-LEVEL 1

| KITCHEN / DINING<br>32m X 36m                    |                       | BALCONY<br>1.7m X 6.8m |
|--------------------------------------------------|-----------------------|------------------------|
|                                                  | LIVING<br>43m X 5.1m  |                        |
| LAUNDRY<br>20m X 1.8m/<br>BATHROOM<br>27m X 1.8m | BEDROOM<br>42m X 3 9m |                        |