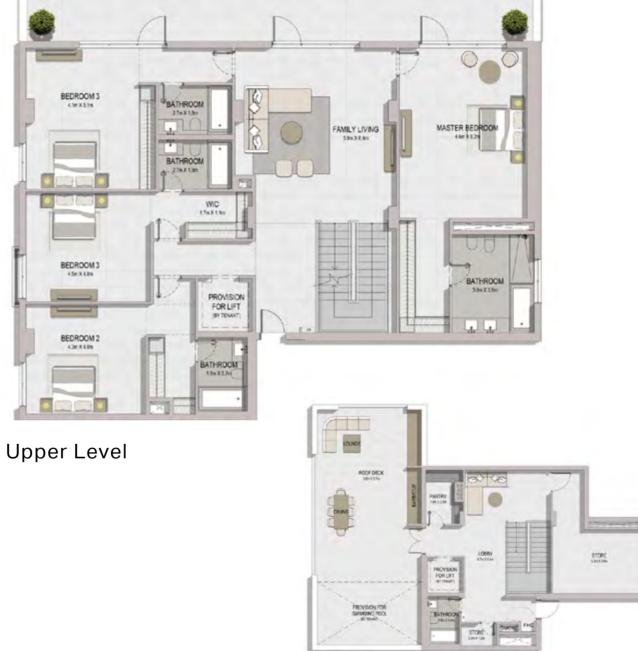

**5 BEDROOM** APARTMENT TYPE 1 **BUILDING 1** LEVEL 5, 6 \_

TERRACE 18-4n X4 1#

BEDROOM 3

BEDROOM 3

BEDROOM 2 43m X 49m

Roof Level

| UNIT NO. | SUITE<br>AREA |      | BALCONY<br>AREA |      | TOTAL<br>AREA |      |
|----------|---------------|------|-----------------|------|---------------|------|
|          | SQM           | SQFT | SQM             | SQFT | SQM           | SQFT |
| 505      | 595.54        | 6410 | 230.88          | 2485 | 826.42        | 8896 |

5 BEDROOM APARTMENT TYPE 1 **BUILDING 2** LEVEL 5,6 \_

1

Upper Level

LEVEL 6

MASTER BVEDROOM 64m X 56m

00

de de

BATHROOM

#### **Roof Level**

| UNIT NO. | UNIT NO. SUITE |      | BALCONY<br>AREA |      | TOTAL<br>AREA |      |
|----------|----------------|------|-----------------|------|---------------|------|
|          | SQM            | SQFT | SQM             | SQFT | SQM           | SQFT |
| 505      | 536.57         | 5776 | 298.45          | 3212 | 835.02        | 8988 |