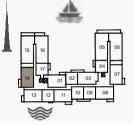

FLOOR PLANS BUILDING 1

| 1 BEDROOM  |   | APARTME | ENT TYPE 1    |
|------------|---|---------|---------------|
| BUILDING 1 | - | LEVEL   | 1, 2, 3, 4, 5 |

| ι   | UNIT NO. |     |       | SUITE<br>AREA |      | BALCONY<br>AREA |       | TOTAL<br>AREA |  |
|-----|----------|-----|-------|---------------|------|-----------------|-------|---------------|--|
|     |          |     | SQM   | SQFT          | SQM  | SQFT            | SQM   | SQFT          |  |
| 103 | 104      | 203 |       |               |      |                 | 76.00 | 818           |  |
| 204 | 303      | 304 | 68.83 | 741           | 7.17 | 77              |       |               |  |
| 403 | 503      | 504 |       |               |      |                 |       |               |  |

1 BEDROOMAPARTMENT TYPE 1ABUILDING 1-LEVEL1, 2, 3, 4, 5

| UNIT | UNIT NO. |       | ITE<br>EA | -    | CONY | TOTAL<br>AREA |      |
|------|----------|-------|-----------|------|------|---------------|------|
|      |          | SQM   | SQFT      | SQM  | SQFT | SQM           | SQFT |
| 117  |          | 68.83 | 741       | 8.34 | 90   | 77.17         | 831  |
| 215  | 315      | 68.85 | 741       | 8.44 | 91   | 77.29         | 832  |
| 414  |          | 68.84 | 741       | 8.44 | 91   | 77.28         | 832  |
| 514  |          | 68.83 | 741       | 8.44 | 91   | 77.27         | 832  |

| ι   | UNIT NO. |     |       | SUITE<br>AREA |      | BALCONY<br>AREA |       | TOTAL<br>AREA |  |
|-----|----------|-----|-------|---------------|------|-----------------|-------|---------------|--|
|     |          |     | SQM   | SQFT          | SQM  | SQFT            | SQM   | SQFT          |  |
| 211 | 212      | 311 | 68.83 | 741           | 6.85 | 74              | 75.68 | 815           |  |
| 312 |          |     | 00.00 | 741           | 0.00 | 14              | 10.00 | 010           |  |
| 410 | 411      | 510 | 68.82 | 741           | 6.85 | 74              | 75.67 | 815           |  |
| 511 |          |     | 00.02 | 741           | 0.05 | /4              | 75.07 | 015           |  |

BATHROOM

.8m X 2.7r

BEDROOM 3.0m X.4.2m

III MERAAS

| UNIT NO. | SUITE<br>AREA |      | BALCONY<br>AREA |      | TOTAL<br>AREA |      |
|----------|---------------|------|-----------------|------|---------------|------|
|          | SQM           | SQFT | SQM             | SQFT | SQM           | SQFT |
| 110      | 68.82         | 741  | 36.38           | 392  | 105.20        | 1132 |
| 111      | 68.82         | 741  | 36.37           | 391  | 105.19        | 1132 |
| 112      | 68.82         | 741  | 36.43           | 392  | 105.25        | 1133 |

III MERAAS

| UNIT NO. |     | SUITE<br>AREA |       | BALC<br>AR | CONY<br>EA | TOTAL<br>AREA |       |     |
|----------|-----|---------------|-------|------------|------------|---------------|-------|-----|
|          |     | SQM           | SQFT  | SQM        | SQFT       | SQM           | SQFT  |     |
| 210      | 310 |               | 68.83 | 741        | 4.57       | 49            | 73.40 | 790 |
| 409      | 509 |               | 68.82 | 741        | 4.57       | 49            | 73.39 | 790 |

| ι       | JNIT NC | ).    | SUITE<br>AREA |      | BALCONY<br>AREA |       | TOTAL<br>AREA |     |
|---------|---------|-------|---------------|------|-----------------|-------|---------------|-----|
|         |         | SQM   | SQFT          | SQM  | SQFT            | SQM   | SQFT          |     |
| 210     | 310     |       | 68.83         | 741  | 4.57            | 49    | 73.40         | 790 |
| 409 509 |         | 68.82 | 741           | 4.57 | 49              | 73.39 | 790           |     |
|         |         |       |               |      |                 |       |               |     |

## 1 BEDROOMAPARTMENT TYPE 3BUILDING 1-LEVEL2, 3, 4, 5

| ι   | JNIT NO |     | SUITE<br>AREA |      | BALCONY<br>AREA |      | TOTAL<br>AREA |      |
|-----|---------|-----|---------------|------|-----------------|------|---------------|------|
|     |         |     |               | SQFT | SQM             | SQFT | SQM           | SQFT |
| 207 | 307     | 406 | 79.27         | 050  | 4.57            | 49   | 83.84         | 902  |
| 506 | 3       |     | 19.21         | 853  | 4.57            | 49   | 05.04         | 302  |