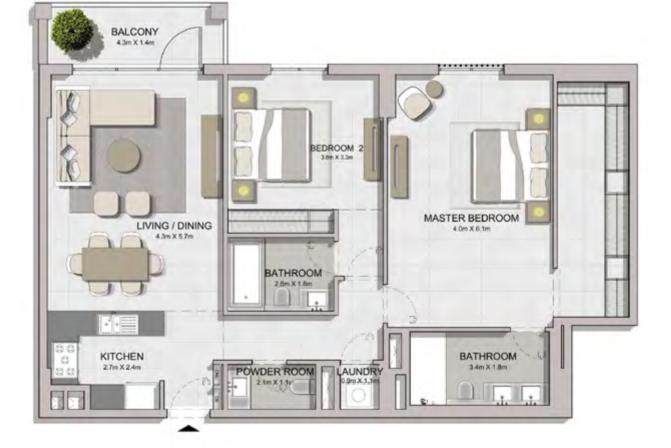

LEVEL 4

2 BEDROOMAPARTMENT TYPE 1BUILDING 2-LEVEL 1, 2, 3, 4, 5

| UNIT NO. |     | UNIT NO. SUITE |        | BALCONY<br>AREA |      | TOTAL<br>AREA |        |      |
|----------|-----|----------------|--------|-----------------|------|---------------|--------|------|
|          |     |                | SQM    | SQFT            | SQM  | SQFT          | SQM    | SQFT |
| 111      |     |                | 104.24 | 1122            | 8.30 | 89            | 112.54 | 1211 |
| 211      | 311 | 410            | 104.24 | 1122            | 8.44 | 91            | 112.68 | 1213 |
| 510      |     |                | 104.24 | 1122            | 0.44 | 51            | 112.00 | 1215 |