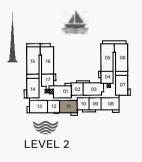

FLOOR PLANS BUILDING 1

| 1 BEDROOM  |   | APARTME | ENT TYPE 1    |
|------------|---|---------|---------------|
| BUILDING 1 | - | LEVEL   | 1, 2, 3, 4, 5 |

| ι   | UNIT NO. |     |       | SUITE<br>AREA |      | BALCONY<br>AREA |       | TOTAL<br>AREA |  |
|-----|----------|-----|-------|---------------|------|-----------------|-------|---------------|--|
|     |          |     | SQM   | SQFT          | SQM  | SQFT            | SQM   | SQFT          |  |
| 103 | 104      | 203 |       |               |      |                 | 76.00 | 818           |  |
| 204 | 303      | 304 | 68.83 | 741           | 7.17 | 77              |       |               |  |
| 403 | 503      | 504 |       |               |      |                 |       |               |  |

1 BEDROOMAPARTMENT TYPE 1ABUILDING 1-LEVEL1, 2, 3, 4, 5

| UNIT | UNIT NO. |       | ITE<br>EA | -    | CONY | TOTAL<br>AREA |      |
|------|----------|-------|-----------|------|------|---------------|------|
|      |          | SQM   | SQFT      | SQM  | SQFT | SQM           | SQFT |
| 117  |          | 68.83 | 741       | 8.34 | 90   | 77.17         | 831  |
| 215  | 315      | 68.85 | 741       | 8.44 | 91   | 77.29         | 832  |
| 414  |          | 68.84 | 741       | 8.44 | 91   | 77.28         | 832  |
| 514  |          | 68.83 | 741       | 8.44 | 91   | 77.27         | 832  |

| ι   | UNIT NO. |     |       | SUITE<br>AREA |      | BALCONY<br>AREA |       | TOTAL<br>AREA |  |
|-----|----------|-----|-------|---------------|------|-----------------|-------|---------------|--|
|     |          |     | SQM   | SQFT          | SQM  | SQFT            | SQM   | SQFT          |  |
| 211 | 212      | 311 | 68.83 | 741           | 6.85 | 74              | 75.68 | 815           |  |
| 312 |          |     | 00.00 | 741           | 0.00 | 14              | 10.00 | 010           |  |
| 410 | 411      | 510 | 68.82 | 741           | 6.85 | 74              | 75.67 | 815           |  |
| 511 |          |     | 00.02 | 741           | 0.05 | /4              | 75.07 | 015           |  |

## 1 BEDROOMAPARTMENT TYPE 3BUILDING 1-LEVEL2, 3, 4, 5

| ι   | JNIT NO |     | SUITE<br>AREA |      | BALCONY<br>AREA |      | TOTAL<br>AREA |      |
|-----|---------|-----|---------------|------|-----------------|------|---------------|------|
|     |         |     |               | SQFT | SQM             | SQFT | SQM           | SQFT |
| 207 | 307     | 406 | 79.27         | 050  | 4.57            | 49   | 83.84         | 902  |
| 506 | 3       |     | 19.21         | 853  | 4.57            | 49   | 05.04         | 302  |

1

2 BEDROOMAPARTMENT TYPE 1BUILDING 1-LEVEL1, 2, 3, 4, 5

| ι   | UNIT NO. |     | SUITE<br>AREA |      | BALCONY<br>AREA |     | TOTAL<br>AREA |      |
|-----|----------|-----|---------------|------|-----------------|-----|---------------|------|
|     |          | SQM | SQFT          | SQM  | SQFT            | SQM | SQFT          |      |
| 101 | 201      | 301 | 104.41        | 1124 | 8.44            | 91  | 112.85        | 1215 |
| 401 | 501      |     | 104.41        | 1124 | 0.44            | 91  | 112.00        | 1215 |
| 102 | 202      | 302 | 104.19        | 1121 | 8.44            | 91  | 112.63        | 1212 |
| 402 | 502      |     | 104.19        |      | 0.44            | 91  | 112.03        | 1212 |
| 108 |          |     | 104.32        | 1123 | 8.06            | 87  | 112.38        | 1210 |
| 208 | 308      | 407 | 104.32        | 1123 | 8.34            | 90  | 112.66        | 1213 |
| 507 |          |     | 104.52        | 1123 | 0.54            | 90  | 112.00        | 1213 |
| 216 | 316      |     | 104.21        | 1122 | 8.35            | 90  | 112.56        | 1212 |
| 218 | 318      | 416 | 104.61        | 1126 | 8.34            | 90  | 112.95        | 1216 |

## 2 BEDROOMAPARTMENT TYPE 2BUILDING 1-LEVEL2, 3, 4, 5

III MERAAS

|     |          |     | SU     | SUITE |      | CONY | TOTAL  |      |  |
|-----|----------|-----|--------|-------|------|------|--------|------|--|
| ι   | UNIT NO. |     |        | AREA  |      | AREA |        | AREA |  |
|     |          |     | SQM    | SQFT  | SQM  | SQFT | SQM    | SQFT |  |
| 209 | 309      | 408 | 104.33 | 1123  | 8.34 | 90   | 112.67 | 1213 |  |
| 508 |          |     | 104.00 | 1125  |      |      |        |      |  |
| 213 | 313      | 412 | 104.29 | 1123  | 8.34 | 90   | 112.63 | 1212 |  |
| 512 |          |     | 104.29 | 1123  | 0.54 | 30   | 112.03 | 1212 |  |
|     |          |     |        |       |      |      |        |      |  |