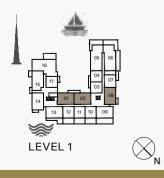

FINISHES, FURNISHINGS AND SCALE ARE ILLUSTRATIVE ONLY. FINAL AREAS, DIMENSIONS, LAYOUT AND MATERIALS MAY DIFFER FROM THOSE STATED.

FLOOR PLANS BUILDING 2

1 BEDROOMAPARTMENT TYPE 1BUILDING 2-LEVEL 1, 2, 3, 4, 5

| ι   | UNIT NO. |     | SUITE<br>AREA |      | BALCONY<br>AREA |      | TOTAL<br>AREA |      |
|-----|----------|-----|---------------|------|-----------------|------|---------------|------|
|     |          |     | SQM           | SQFT | SQM             | SQFT | SQM           | SQFT |
| 102 | 202      | 302 | 68.88         | 741  | 7.17            | 77   | 76.05         | 819  |
| 402 | 502      |     | 00.00         | 741  | 1.11            |      | 70.00         | 015  |
| 104 | 204      | 304 | 69.03         | 743  | 7.08            | 76   | 76.11         | 819  |
| 209 | 210      | 309 |               |      |                 |      |               |      |
| 310 | 408      | 409 | 68.83         | 741  | 7.17            | 77   | 76.00         | 818  |
| 508 | 509      |     |               |      |                 |      |               |      |
| 504 |          |     | 69.00         | 743  | 7.08            | 76   | 76.08         | 819  |