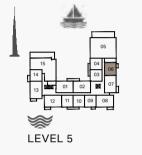

III MERAAS

4 BEDROOMAPARTMENT TYPE 3BUILDING 1-LEVEL 5

| UNIT NO. | SUITE<br>AREA |      | BALCONY<br>AREA |      | TOTAL<br>AREA |      |
|----------|---------------|------|-----------------|------|---------------|------|
|          | SQM           | SQFT | SQM             | SQFT | SQM           | SQFT |
| 515      | 230.33        | 2479 | 75.44           | 812  | 305.77        | 3291 |

LEVEL 5

2 BEDROOMAPARTMENT TYPE 2BUILDING 2-LEVEL 1, 2, 3, 4, 5

| ι   | JNIT NO | ·.  | SUITE<br>AREA |      | BALCONY<br>AREA |      | TOTAL<br>AREA |      |
|-----|---------|-----|---------------|------|-----------------|------|---------------|------|
|     |         |     | SQM           | SQFT | SQM             | SQFT | SQM           | SQFT |
| 113 | 213     | 313 | 104.29        | 1122 | 7.97            | 86   | 112.26        | 1208 |
| 412 | 512     |     | 104.29        | 1123 | 1.91            | 00   | 112.20        | 1200 |

# 2 BEDROOMAPARTMENTTYPE 2BBUILDING 2-LEVEL2, 3, 4, 5

| UNIT NO. |     | SUITE<br>AREA |        |      | CONY | TOTAL<br>AREA |        |      |
|----------|-----|---------------|--------|------|------|---------------|--------|------|
|          |     | SQM           | SQFT   | SQM  | SQFT | SQM           | SQFT   |      |
| 208      | 308 | 407           | 104.29 | 1123 | 8.63 | 93            | 112.92 | 1215 |
| 507      | 07  |               | 104.30 | 1123 | 8.63 | 93            | 112.93 | 1215 |

#### 2 BEDROOM APARTMENT TYPE 3 **BUILDING 2** LEVEL 2, 3, 4, 5 -

| UNIT NO.    |  |        | SUITE<br>AREA |      | BALCONY<br>AREA |        | TOTAL<br>AREA |      |
|-------------|--|--------|---------------|------|-----------------|--------|---------------|------|
|             |  | SQM    | SQFT          | SQM  | SQFT            | SQM    | SQFT          |      |
| 207 307 506 |  | 114.79 | 1235.6        | 7.97 | 86              | 122.76 | 1321.4        |      |
| 406         |  |        | 114.78        | 1236 | 7.97            | 86     | 122.75        | 1321 |

# 2 BEDROOMAPARTMENT TYPE 5BUILDING 2-LEVEL2, 3, 4, 5

| l   | UNIT NO.     |  |        | SUITE<br>AREA |      | BALCONY<br>AREA |        | TOTAL<br>AREA |  |
|-----|--------------|--|--------|---------------|------|-----------------|--------|---------------|--|
|     |              |  | SQM    | SQFT          | SQM  | SQFT            | SQM    | SQFT          |  |
| 201 | 201301401501 |  | 111.84 | 1204          | 8.39 | 90              | 120.23 | 1204          |  |
| 501 |              |  | 111.04 | 1204          | 0.59 | 90              | 120.23 | 1294          |  |