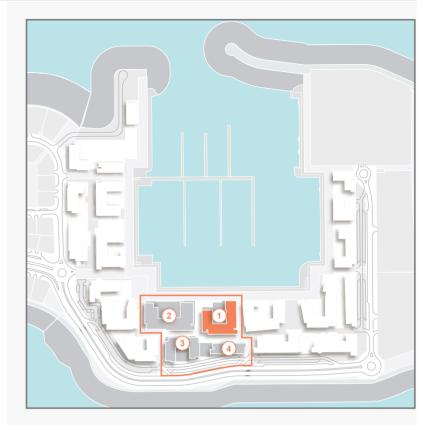

FLOOR PLANS BUILDING 1

| 1 BEDROOM  |   | APARTME | ENT TYPE 1    |
|------------|---|---------|---------------|
| BUILDING 1 | - | LEVEL   | 1, 2, 3, 4, 5 |

| ι   | UNIT NO. |     |       | SUITE<br>AREA |      | BALCONY<br>AREA |       | TOTAL<br>AREA |  |
|-----|----------|-----|-------|---------------|------|-----------------|-------|---------------|--|
|     |          |     | SQM   | SQFT          | SQM  | SQFT            | SQM   | SQFT          |  |
| 103 | 104      | 203 |       |               |      |                 | 76.00 | 818           |  |
| 204 | 303      | 304 | 68.83 | 741           | 7.17 | 77              |       |               |  |
| 403 | 503      | 504 |       |               |      |                 |       |               |  |

1 BEDROOMAPARTMENT TYPE 1ABUILDING 1-LEVEL1, 2, 3, 4, 5

| UNIT | UNIT NO. |       | ITE<br>EA | -    | CONY | TOTAL<br>AREA |      |
|------|----------|-------|-----------|------|------|---------------|------|
|      |          | SQM   | SQFT      | SQM  | SQFT | SQM           | SQFT |
| 117  |          | 68.83 | 741       | 8.34 | 90   | 77.17         | 831  |
| 215  | 315      | 68.85 | 741       | 8.44 | 91   | 77.29         | 832  |
| 414  |          | 68.84 | 741       | 8.44 | 91   | 77.28         | 832  |
| 514  |          | 68.83 | 741       | 8.44 | 91   | 77.27         | 832  |

| ι   | UNIT NO. |     |       | SUITE<br>AREA |      | BALCONY<br>AREA |       | TOTAL<br>AREA |  |
|-----|----------|-----|-------|---------------|------|-----------------|-------|---------------|--|
|     |          |     | SQM   | SQFT          | SQM  | SQFT            | SQM   | SQFT          |  |
| 211 | 212      | 311 | 68.83 | 741           | 6.85 | 74              | 75.68 | 815           |  |
| 312 |          |     | 00.00 | 741           | 0.00 | 14              | 10.00 | 010           |  |
| 410 | 411      | 510 | 68.82 | 741           | 6.85 | 74              | 75.67 | 815           |  |
| 511 |          |     | 00.02 | 741           | 0.05 | /4              | 75.07 | 015           |  |