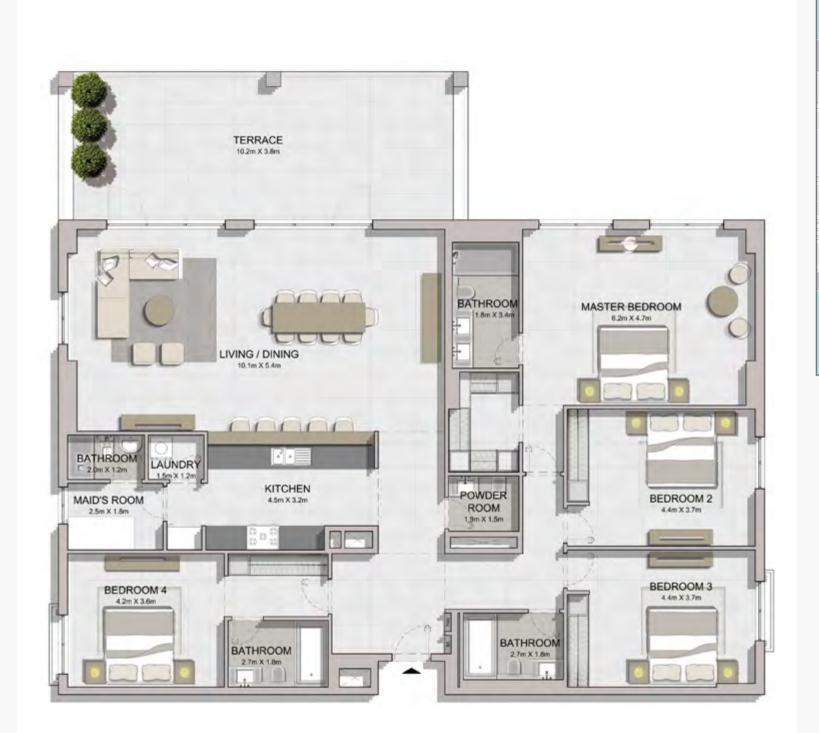

**5 BEDROOM** APARTMENT TYPE 1 **BUILDING 1** LEVEL 5, 6 \_

TERRACE 18-4n X4 1#

BEDROOM 3

BEDROOM 3

BEDROOM 2 43m X 49m

Roof Level

| UNIT NO. | SUITE<br>AREA |      | BALCONY<br>AREA |      | TOTAL<br>AREA |      |
|----------|---------------|------|-----------------|------|---------------|------|
|          | SQM           | SQFT | SQM             | SQFT | SQM           | SQFT |
| 505      | 595.54        | 6410 | 230.88          | 2485 | 826.42        | 8896 |