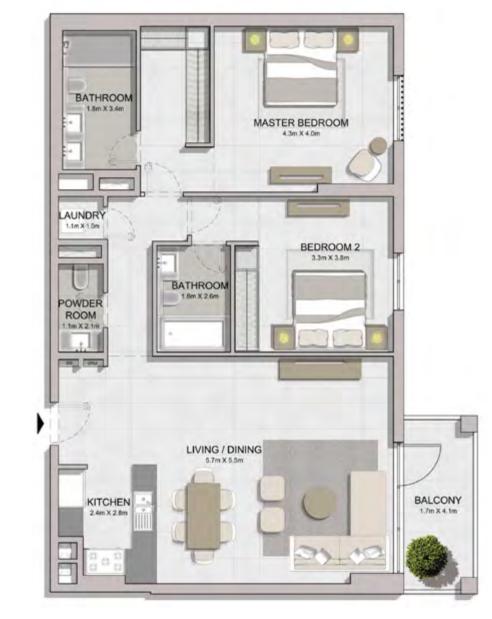

TERRACE 8.2m X 3.6m 1 3700 TERRACE 2.4m X 8.1m 200 90 LIVING / DINING 7.9m X 4.2m 8888 POWDER ROOM 2 78 8-4 1 KITCHEN 3.3m X 2.8m LAUNDRY t. 1m X 1 000 MAID'S ROOM BEDROOM 3 4.3m X 3.7m BATHROO . TERRACE 2.9m X 14.7m BEDROOM 2 4.3m X 3.9m ÷ BATHROOM .8m X 2.7 -1 1 MASTER BEDROOM 4.3m X 4.0m BATHROOM 1.8m X 3.4