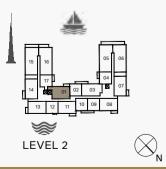

LEVEL 3 Ŵ  $\bigotimes_{\mathbf{N}}$ LEVEL 2

FINISHES, FURNISHINGS AND SCALE ARE ILLUSTRATIVE ONLY. FINAL AREAS, DIMENSIONS, LAYOUT AND MATERIALS MAY DIFFER FROM THOSE STATED.

≫ LEVEL 5

2 BEDROOM APARTMENT TYPE 3A BUILDING 2 - LEVEL 1