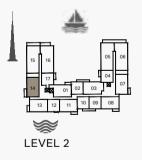

LEVEL 3 Ŵ  $\bigotimes_{\mathbf{N}}$ LEVEL 2

FINISHES, FURNISHINGS AND SCALE ARE ILLUSTRATIVE ONLY. FINAL AREAS, DIMENSIONS, LAYOUT AND MATERIALS MAY DIFFER FROM THOSE STATED.

≫ LEVEL 5

2 BEDROOM APARTMENT TYPE 3A BUILDING 2 - LEVEL 1

| UNIT NO. | SUITE<br>AREA |      | BALCONY<br>AREA |      | TOTAL<br>AREA |      |
|----------|---------------|------|-----------------|------|---------------|------|
|          | SQM           | SQFT | SQM             | SQFT | SQM           | SQFT |
| 107      | 114.79        | 1236 | 16.08           | 173  | 130.87        | 1409 |

LEVEL 4

LEVEL 3