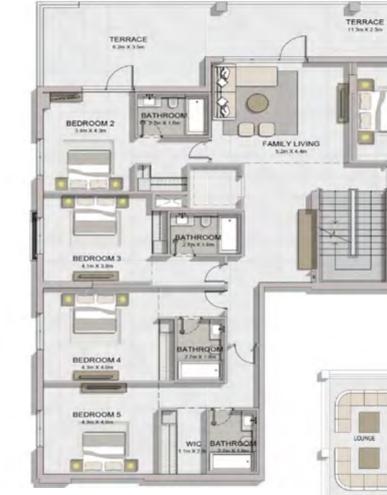

5 BEDROOM APARTMENT TYPE 1 **BUILDING 2** LEVEL 5,6 \_

1

Upper Level

LEVEL 6

MASTER BVEDROOM 64m X 56m

00

de de

BATHROOM