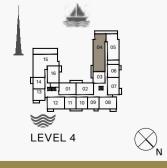

LEVEL 4

2 BEDROOMAPARTMENT TYPE 1BUILDING 2-LEVEL 1, 2, 3, 4, 5

| UNIT NO. |     | UNIT NO. SUITE |        | BALCONY<br>AREA |      | TOTAL<br>AREA |        |      |
|----------|-----|----------------|--------|-----------------|------|---------------|--------|------|
|          |     |                | SQM    | SQFT            | SQM  | SQFT          | SQM    | SQFT |
| 111      |     |                | 104.24 | 1122            | 8.30 | 89            | 112.54 | 1211 |
| 211      | 311 | 410            | 104.24 | 1122            | 8.44 | 91            | 112.68 | 1213 |
| 510      |     |                | 104.24 | 1122            | 0.44 | 51            | 112.00 | 1215 |