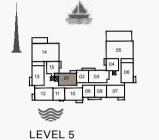

FINISHES, FURNISHINGS AND SCALE ARE ILLUSTRATIVE ONLY. FINAL AREAS, DIMENSIONS, LAYOUT AND MATERIALS MAY DIFFER FROM THOSE STATED.

FLOOR PLANS BUILDING 2

1 BEDROOMAPARTMENT TYPE 1BUILDING 2-LEVEL 1, 2, 3, 4, 5

LEVEL 4

2 BEDROOMAPARTMENT TYPE 1BUILDING 2-LEVEL 1, 2, 3, 4, 5

| UNIT NO. |     | UNIT NO. SUITE |        | BALCONY<br>AREA |      | TOTAL<br>AREA |        |      |
|----------|-----|----------------|--------|-----------------|------|---------------|--------|------|
|          |     |                | SQM    | SQFT            | SQM  | SQFT          | SQM    | SQFT |
| 111      |     |                | 104.24 | 1122            | 8.30 | 89            | 112.54 | 1211 |
| 211      | 311 | 410            | 104.24 | 1122            | 8.44 | 91            | 112.68 | 1213 |
| 510      |     |                | 104.24 | 1122            | 0.44 | 51            | 112.00 | 1215 |