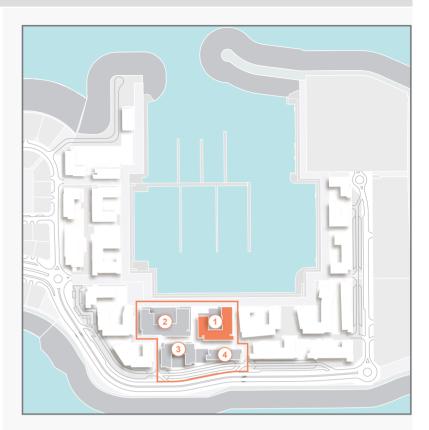

|      | AREA  |      | AREA   |    |
|----------|--------|------|-------|------|--------|----|
|          | SQM    | SQFT | SQM   | SQFT | SQM    | SC |
| 116      | 184.40 | 1985 | 42.41 | 456  | 226.81 | 24 |
|          |        |      |       |      |        |    |



4 BEDROOM APARTMENT TYPE 1 **BUILDING 1** LEVEL 4 -



| UNIT NO. | SUITE<br>AREA |      | BALCONY<br>AREA |      | TOTAL<br>AREA |      |
|----------|---------------|------|-----------------|------|---------------|------|
|          | SQM           | SQFT | SQM             | SQFT | SQM           | SQFT |
| 415      | 224.27        | 2414 | 74.29           | 800  | 298.56        | 3214 |









| 4 BEDROOM  | APART | IMENT TYPI | Ξ2 |
|------------|-------|------------|----|
| BUILDING 1 | -     | LEVEL      | 4  |



| UNIT NO. | SUITE<br>AREA |      | BALCONY<br>AREA |      | TOTAL<br>AREA |      |
|----------|---------------|------|-----------------|------|---------------|------|
|          | SQM           | SQFT | SQM             | SQFT | SQM           | SQFT |
| 404      | 228.96        | 2465 | 25.16           | 271  | 254.12        | 2735 |



III MERAAS

4 BEDROOMAPARTMENT TYPE 3BUILDING 1-LEVEL 5





| UNIT NO. | SUITE<br>AREA |      | BALCONY<br>AREA |      | TOTAL<br>AREA |      |
|----------|---------------|------|-----------------|------|---------------|------|
|          | SQM           | SQFT | SQM             | SQFT | SQM           | SQFT |
| 515      | 230.33        | 2479 | 75.44           | 812  | 305.77        | 3291 |



IIII MERAAS







Lower Level

| UNIT NO. | SUITE<br>AREA