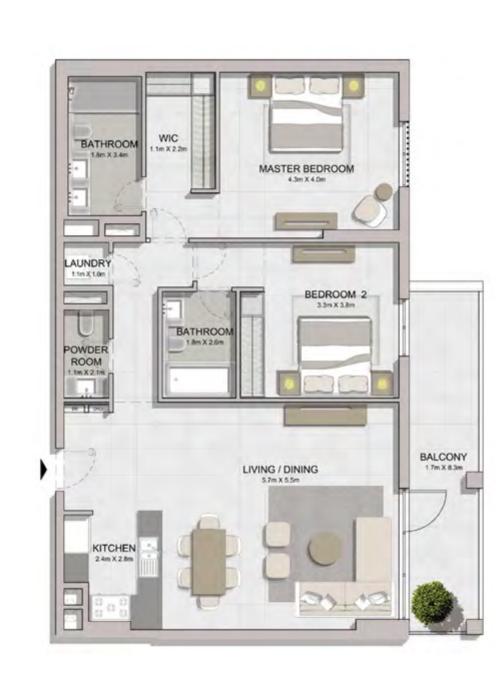

1

2 BEDROOMAPARTMENT TYPE 1BUILDING 1-LEVEL1, 2, 3, 4, 5

| ι   | UNIT NO. |     | SUITE<br>AREA |      | BALCONY<br>AREA |     | TOTAL<br>AREA |      |
|-----|----------|-----|---------------|------|-----------------|-----|---------------|------|
|     |          | SQM | SQFT          | SQM  | SQFT            | SQM | SQFT          |      |
| 101 | 201      | 301 | 104.41        | 1124 | 8.44            | 91  | 112.85        | 1215 |
| 401 | 501      |     | 104.41        | 1124 | 0.44            | 91  | 112.00        | 1215 |
| 102 | 202      | 302 | 104.19        | 1121 | 8.44            | 91  | 112.63        | 1212 |
| 402 | 502      |     | 104.19        |      | 0.44            | 91  | 112.03        | 1212 |
| 108 |          |     | 104.32        | 1123 | 8.06            | 87  | 112.38        | 1210 |
| 208 | 308      | 407 | 104.32        | 1123 | 8.34            | 90  | 112.66        | 1213 |
| 507 |          |     | 104.52        | 1123 | 0.54            | 90  | 112.00        | 1213 |
| 216 | 316      |     | 104.21        | 1122 | 8.35            | 90  | 112.56        | 1212 |
| 218 | 318      | 416 | 104.61        | 1126 | 8.34            | 90  | 112.95        | 1216 |