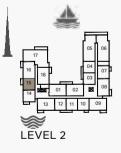

FLOOR PLANS BUILDING 1

| 1 BEDROOM  |   | APARTME | ENT TYPE 1    |
|------------|---|---------|---------------|
| BUILDING 1 | - | LEVEL   | 1, 2, 3, 4, 5 |

| ι   | UNIT NO. |     |       | SUITE<br>AREA |      | BALCONY<br>AREA |       | TOTAL<br>AREA |  |
|-----|----------|-----|-------|---------------|------|-----------------|-------|---------------|--|
|     |          |     | SQM   | SQFT          | SQM  | SQFT            | SQM   | SQFT          |  |
| 103 | 104      | 203 |       |               |      |                 | 76.00 | 818           |  |
| 204 | 303      | 304 | 68.83 | 741           | 7.17 | 77              |       |               |  |
| 403 | 503      | 504 |       |               |      |                 |       |               |  |

1 BEDROOMAPARTMENT TYPE 1ABUILDING 1-LEVEL1, 2, 3, 4, 5

| UNIT | UNIT NO. |       | ITE<br>EA | -    | CONY | TOTAL<br>AREA |      |
|------|----------|-------|-----------|------|------|---------------|------|
|      |          | SQM   | SQFT      | SQM  | SQFT | SQM           | SQFT |
| 117  |          | 68.83 | 741       | 8.34 | 90   | 77.17         | 831  |
| 215  | 315      | 68.85 | 741       | 8.44 | 91   | 77.29         | 832  |
| 414  |          | 68.84 | 741       | 8.44 | 91   | 77.28         | 832  |
| 514  |          | 68.83 | 741       | 8.44 | 91   | 77.27         | 832  |

| ι   | UNIT NO. |     |       | SUITE<br>AREA |      | BALCONY<br>AREA |       | TOTAL<br>AREA |  |
|-----|----------|-----|-------|---------------|------|-----------------|-------|---------------|--|
|     |          |     | SQM   | SQFT          | SQM  | SQFT            | SQM   | SQFT          |  |
| 211 | 212      | 311 | 68.83 | 741           | 6.85 | 74              | 75.68 | 815           |  |
| 312 |          |     | 00.00 | 741           | 0.00 | 14              | 10.00 | 010           |  |
| 410 | 411      | 510 | 68.82 | 741           | 6.85 | 74              | 75.67 | 815           |  |
| 511 |          |     | 00.02 | 741           | 0.05 | /4              | 75.07 | 015           |  |

## 1 BEDROOMAPARTMENT TYPE 3BUILDING 1-LEVEL2, 3, 4, 5

| ι   | JNIT NO |     | SUITE<br>AREA |      | BALCONY<br>AREA |      | TOTAL<br>AREA |      |
|-----|---------|-----|---------------|------|-----------------|------|---------------|------|
|     |         |     |               | SQFT | SQM             | SQFT | SQM           | SQFT |
| 207 | 307     | 406 | 79.27         | 050  | 4.57            | 49   | 83.84         | 902  |
| 506 | 3       |     | 19.21         | 853  | 4.57            | 49   | 05.04         | 302  |

1

2 BEDROOMAPARTMENT TYPE 1BUILDING 1-LEVEL1, 2, 3, 4, 5

| ι   | UNIT NO. |     | SUITE<br>AREA |      | BALCONY<br>AREA |     | TOTAL<br>AREA |      |
|-----|----------|-----|---------------|------|-----------------|-----|---------------|------|
|     |          | SQM | SQFT          | SQM  | SQFT            | SQM | SQFT          |      |
| 101 | 201      | 301 | 104.41        | 1124 | 8.44            | 91  | 112.85        | 1215 |
| 401 | 501      |     | 104.41        | 1124 | 0.44            | 91  | 112.00        | 1215 |
| 102 | 202      | 302 | 104.19        | 1121 | 8.44            | 91  | 112.63        | 1212 |
| 402 | 502      |     | 104.19        |      | 0.44            | 91  | 112.03        | 1212 |
| 108 |          |     | 104.32        | 1123 | 8.06            | 87  | 112.38        | 1210 |
| 208 | 308      | 407 | 104.32        | 1123 | 8.34            | 90  | 112.66        | 1213 |
| 507 |          |     | 104.52        | 1123 | 0.54            | 90  | 112.00        | 1213 |
| 216 | 316      |     | 104.21        | 1122 | 8.35            | 90  | 112.56        | 1212 |
| 218 | 318      | 416 | 104.61        | 1126 | 8.34            | 90  | 112.95        | 1216 |

## 2 BEDROOMAPARTMENT TYPE 2BUILDING 1-LEVEL2, 3, 4, 5

III MERAAS

|     |          |     | SU     | SUITE |      | CONY | TOTAL  |      |  |
|-----|----------|-----|--------|-------|------|------|--------|------|--|
| ι   | UNIT NO. |     |        | AREA  |      | AREA |        | AREA |  |
|     |          |     | SQM    | SQFT  | SQM  | SQFT | SQM    | SQFT |  |
| 209 | 309      | 408 | 104.33 | 1123  | 8.34 | 90   | 112.67 | 1213 |  |
| 508 |          |     | 104.00 | 1125  |      |      |        |      |  |
| 213 | 313      | 412 | 104.29 | 1123  | 8.34 | 90   | 112.63 | 1212 |  |
| 512 |          |     | 104.29 | 1123  | 0.54 | 30   | 112.03 | 1212 |  |
|     |          |     |        |       |      |      |        |      |  |