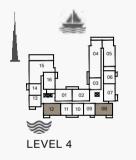

LEVEL 3 Ŵ  $\bigotimes_{\mathbf{N}}$ LEVEL 2

FINISHES, FURNISHINGS AND SCALE ARE ILLUSTRATIVE ONLY. FINAL AREAS, DIMENSIONS, LAYOUT AND MATERIALS MAY DIFFER FROM THOSE STATED.

≫ LEVEL 5

2 BEDROOM APARTMENT TYPE 3A BUILDING 2 - LEVEL 1