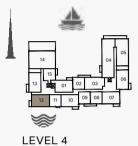

III MERAAS

| 3 BEDROOM  |   | APARTMENT | TYPE 2  |
|------------|---|-----------|---------|
| BUILDING 1 | - | LEVEL     | 2, 3, 4 |

| UNIT NO. |     | SUITE<br>AREA |        | BALCONY<br>AREA |       | TOTAL<br>AREA |        |      |
|----------|-----|---------------|--------|-----------------|-------|---------------|--------|------|
|          |     | SQM           | SQFT   | SQM             | SQFT  | SQM           | SQFT   |      |
| 206      | 306 |               | 159.85 | 1721            | 18.00 | 194           | 177.85 | 1914 |
| 405      |     |               | 159.64 | 1718            | 18.00 | 194           | 177.64 | 1912 |

III MERAAS

**3 BEDROOM** APARTMENT TYPE 3 BUILDING 1 - LEVEL 2, 3

| UNIT NO. |     | SUITE<br>AREA |        | BALC<br>AR | ••••  | TOTAL<br>AREA |        |      |
|----------|-----|---------------|--------|------------|-------|---------------|--------|------|
|          |     | SQM           | SQFT   | SQM        | SQFT  | SQM           | SQFT   |      |
| 217      | 317 |               | 184.40 | 1985       | 20.45 | 220           | 204.85 | 2205 |

4 BEDROOM APARTMENT TYPE 1 **BUILDING 1** LEVEL 4 -

| UNIT NO. | SUITE<br>AREA |      | BALCONY<br>AREA |      | TOTAL<br>AREA |      |
|----------|---------------|------|-----------------|------|---------------|------|
|          | SQM           | SQFT | SQM             | SQFT | SQM           | SQFT |
| 415      | 224.27        | 2414 | 74.29           | 800  | 298.56        | 3214 |

| 4 BEDROOM  | APART | IMENT TYPI | Ξ2 |
|------------|-------|------------|----|
| BUILDING 1 | -     | LEVEL      | 4  |

| UNIT NO. | SUITE<br>AREA |      | BALCONY<br>AREA |      | TOTAL<br>AREA |      |
|----------|---------------|------|-----------------|------|---------------|------|
|          | SQM           | SQFT | SQM             | SQFT | SQM           | SQFT |
| 404      | 228.96        | 2465 | 25.16           | 271  | 254.12        | 2735 |