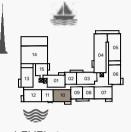

LEVEL 4

2 BEDROOMAPARTMENT TYPE 1BUILDING 2-LEVEL 1, 2, 3, 4, 5

| UNIT NO. |     | UNIT NO. SUITE |        | BALCONY<br>AREA |      | TOTAL<br>AREA |        |      |
|----------|-----|----------------|--------|-----------------|------|---------------|--------|------|
|          |     |                | SQM    | SQFT            | SQM  | SQFT          | SQM    | SQFT |
| 111      |     |                | 104.24 | 1122            | 8.30 | 89            | 112.54 | 1211 |
| 211      | 311 | 410            | 104.24 | 1122            | 8.44 | 91            | 112.68 | 1213 |
| 510      |     |                | 104.24 | 1122            | 0.44 | 51            | 112.00 | 1215 |

LEVEL 5

2 BEDROOMAPARTMENT TYPE 2BUILDING 2-LEVEL 1, 2, 3, 4, 5

| ι   | JNIT NO | ·.  | SUITE<br>AREA |      | BALCONY<br>AREA |      | TOTAL<br>AREA |      |
|-----|---------|-----|---------------|------|-----------------|------|---------------|------|
|     |         |     | SQM           | SQFT | SQM             | SQFT | SQM           | SQFT |
| 113 | 213     | 313 | 104.29        | 1122 | 7.97            | 86   | 112.26        | 1208 |
| 412 | 512     |     | 104.29        | 1123 | 1.91            | 00   | 112.20        | 1200 |

2 BEDROOMAPARTMENT TYPE 2ABUILDING 2-LEVEL 1

| BATHROOM<br>3.4m x 1.8m     | LAUNDRY               | KITCHEN<br>2Åm X 2Åm           |
|-----------------------------|-----------------------|--------------------------------|
| MASTER BEDROO<br>40m X 4.3m | M                     | LIVING / DINING<br>4.3m X 5.7m |
|                             | BEDROOM 2<br>38m X33m |                                |
|                             | TERRACE               | BALCONY<br>4.8m X 1.7m         |
| 8                           | 7.9m X 3.6m           |                                |

| UNIT NO. | SUITE<br>AREA |      | BALC<br>AR |      | TOTAL<br>AREA |      |
|----------|---------------|------|------------|------|---------------|------|
|          | SQM           | SQFT | SQM        | SQFT | SQM           | SQFT |
| 108      | 104.30        | 1123 | 40.11      | 432  | 144.41        | 1554 |

# 2 BEDROOMAPARTMENTTYPE 2BBUILDING 2-LEVEL2, 3, 4, 5

| UNIT NO. |     | SUITE<br>AREA |        |      | CONY | TOTAL<br>AREA |        |      |
|----------|-----|---------------|--------|------|------|---------------|--------|------|
|          |     | SQM           | SQFT   | SQM  | SQFT | SQM           | SQFT   |      |
| 208      | 308 | 407           | 104.29 | 1123 | 8.63 | 93            | 112.92 | 1215 |
| 507      | 07  |               | 104.30 | 1123 | 8.63 | 93            | 112.93 | 1215 |

#### 2 BEDROOM APARTMENT TYPE 3 **BUILDING 2** LEVEL 2, 3, 4, 5 -

| UNIT NO.    |  |        | SUITE<br>AREA |      | BALCONY<br>AREA |        | TOTAL<br>AREA |      |
|-------------|--|--------|---------------|------|-----------------|--------|---------------|------|
|             |  | SQM    | SQFT          | SQM  | SQFT            | SQM    | SQFT          |      |
| 207 307 506 |  | 114.79 | 1235.6        | 7.97 | 86              | 122.76 | 1321.4        |      |
| 406         |  |        | 114.78        | 1236 | 7.97            | 86     | 122.75        | 1321 |

LEVEL 3 Ŵ  $\bigotimes_{\mathbf{N}}$ LEVEL 2

FINISHES, FURNISHINGS AND SCALE ARE ILLUSTRATIVE ONLY. FINAL AREAS, DIMENSIONS, LAYOUT AND MATERIALS MAY DIFFER FROM THOSE STATED.

≫ LEVEL 5

2 BEDROOM APARTMENT TYPE 3A BUILDING 2 - LEVEL 1

| UNIT NO. | SUITE<br>AREA |      | BALCONY<br>AREA |      | TOTAL<br>AREA |      |
|----------|---------------|------|-----------------|------|---------------|------|
|          | SQM           | SQFT | SQM             | SQFT | SQM           | SQFT |
| 107      | 114.79        | 1236 | 16.08           | 173  | 130.87        | 1409 |