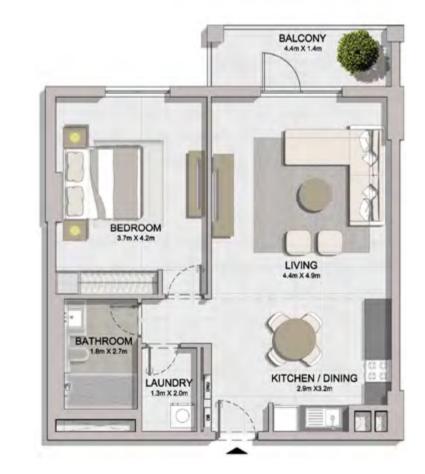

FLOOR PLANS BUILDING 1

| 1 BEDROOM  |   | APARTME | ENT TYPE 1    |
|------------|---|---------|---------------|
| BUILDING 1 | - | LEVEL   | 1, 2, 3, 4, 5 |

| ι   | UNIT NO. |     |       | SUITE<br>AREA |      | BALCONY<br>AREA |       | TOTAL<br>AREA |  |
|-----|----------|-----|-------|---------------|------|-----------------|-------|---------------|--|
|     |          |     | SQM   | SQFT          | SQM  | SQFT            | SQM   | SQFT          |  |
| 103 | 104      | 203 |       |               |      |                 | 76.00 | 818           |  |
| 204 | 303      | 304 | 68.83 | 741           | 7.17 | 77              |       |               |  |
| 403 | 503      | 504 |       |               |      |                 |       |               |  |

1 BEDROOMAPARTMENT TYPE 1ABUILDING 1-LEVEL1, 2, 3, 4, 5

| UNIT | UNIT NO. |       | ITE<br>EA | -    | CONY | TOTAL<br>AREA |      |
|------|----------|-------|-----------|------|------|---------------|------|
|      |          | SQM   | SQFT      | SQM  | SQFT | SQM           | SQFT |
| 117  |          | 68.83 | 741       | 8.34 | 90   | 77.17         | 831  |
| 215  | 315      | 68.85 | 741       | 8.44 | 91   | 77.29         | 832  |
| 414  |          | 68.84 | 741       | 8.44 | 91   | 77.28         | 832  |
| 514  |          | 68.83 | 741       | 8.44 | 91   | 77.27         | 832  |

| ι   | UNIT NO. |     |       | SUITE<br>AREA |      | BALCONY<br>AREA |       | TOTAL<br>AREA |  |
|-----|----------|-----|-------|---------------|------|-----------------|-------|---------------|--|
|     |          |     | SQM   | SQFT          | SQM  | SQFT            | SQM   | SQFT          |  |
| 211 | 212      | 311 | 68.83 | 741           | 6.85 | 74              | 75.68 | 815           |  |
| 312 |          |     | 00.00 | 741           | 0.00 | 14              | 10.00 | 010           |  |
| 410 | 411      | 510 | 68.82 | 741           | 6.85 | 74              | 75.67 | 815           |  |
| 511 |          |     | 00.02 | 741           | 0.05 | /4              | 75.07 | 015           |  |