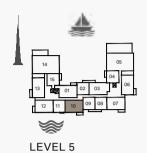

FLOOR PLANS BUILDING 1

| 1 BEDROOM  |   | APARTME | ENT TYPE 1    |
|------------|---|---------|---------------|
| BUILDING 1 | - | LEVEL   | 1, 2, 3, 4, 5 |

| ι   | UNIT NO. |     |       | SUITE<br>AREA |      | BALCONY<br>AREA |       | TOTAL<br>AREA |  |
|-----|----------|-----|-------|---------------|------|-----------------|-------|---------------|--|
|     |          |     | SQM   | SQFT          | SQM  | SQFT            | SQM   | SQFT          |  |
| 103 | 104      | 203 |       |               |      |                 | 76.00 | 818           |  |
| 204 | 303      | 304 | 68.83 | 741           | 7.17 | 77              |       |               |  |
| 403 | 503      | 504 |       |               |      |                 |       |               |  |

1 BEDROOMAPARTMENT TYPE 1ABUILDING 1-LEVEL1, 2, 3, 4, 5

| UNIT | UNIT NO. |       | ITE<br>EA | -    | CONY | TOTAL<br>AREA |      |
|------|----------|-------|-----------|------|------|---------------|------|
|      |          | SQM   | SQFT      | SQM  | SQFT | SQM           | SQFT |
| 117  |          | 68.83 | 741       | 8.34 | 90   | 77.17         | 831  |
| 215  | 315      | 68.85 | 741       | 8.44 | 91   | 77.29         | 832  |
| 414  |          | 68.84 | 741       | 8.44 | 91   | 77.28         | 832  |
| 514  |          | 68.83 | 741       | 8.44 | 91   | 77.27         | 832  |

| ι   | UNIT NO. |     |       | SUITE<br>AREA |      | BALCONY<br>AREA |       | TOTAL<br>AREA |  |
|-----|----------|-----|-------|---------------|------|-----------------|-------|---------------|--|
|     |          |     | SQM   | SQFT          | SQM  | SQFT            | SQM   | SQFT          |  |
| 211 | 212      | 311 | 68.83 | 741           | 6.85 | 74              | 75.68 | 815           |  |
| 312 |          |     | 00.00 | 741           | 0.00 | 14              | 10.00 | 010           |  |
| 410 | 411      | 510 | 68.82 | 741           | 6.85 | 74              | 75.67 | 815           |  |
| 511 |          |     | 00.02 | 741           | 0.05 | /4              | 75.07 | 015           |  |

BATHROOM

.8m X 2.7r

BEDROOM 3.0m X.4.2m

III MERAAS

| UNIT NO. | SUITE<br>AREA |      | BALCONY<br>AREA |      | TOTAL<br>AREA |      |
|----------|---------------|------|-----------------|------|---------------|------|
|          | SQM           | SQFT | SQM             | SQFT | SQM           | SQFT |
| 110      | 68.82         | 741  | 36.38           | 392  | 105.20        | 1132 |
| 111      | 68.82         | 741  | 36.37           | 391  | 105.19        | 1132 |
| 112      | 68.82         | 741  | 36.43           | 392  | 105.25        | 1133 |

III MERAAS

| UNIT NO. |     | SUITE<br>AREA |       | BALC<br>AR | CONY<br>EA | TOTAL<br>AREA |       |     |
|----------|-----|---------------|-------|------------|------------|---------------|-------|-----|
|          |     | SQM           | SQFT  | SQM        | SQFT       | SQM           | SQFT  |     |
| 210      | 310 |               | 68.83 | 741        | 4.57       | 49            | 73.40 | 790 |
| 409      | 509 |               | 68.82 | 741        | 4.57       | 49            | 73.39 | 790 |

| ι       | JNIT NC | ).    | SUITE<br>AREA |      | BALCONY<br>AREA |       | TOTAL<br>AREA |     |
|---------|---------|-------|---------------|------|-----------------|-------|---------------|-----|
|         |         | SQM   | SQFT          | SQM  | SQFT            | SQM   | SQFT          |     |
| 210     | 310     |       | 68.83         | 741  | 4.57            | 49    | 73.40         | 790 |
| 409 509 |         | 68.82 | 741           | 4.57 | 49              | 73.39 | 790           |     |
|         |         |       |               |      |                 |       |               |     |

## 1 BEDROOMAPARTMENT TYPE 3BUILDING 1-LEVEL2, 3, 4, 5

| ι   | JNIT NO |     | SUITE<br>AREA |      | BALCONY<br>AREA |      | TOTAL<br>AREA |      |
|-----|---------|-----|---------------|------|-----------------|------|---------------|------|
|     |         |     |               | SQFT | SQM             | SQFT | SQM           | SQFT |
| 207 | 307     | 406 | 79.27         | 050  | 4.57            | 49   | 83.84         | 902  |
| 506 | 3       |     | 19.21         | 853  | 4.57            | 49   | 05.04         | 302  |

| UNIT NO. | SU<br>AR | ITE<br>EA | BALC<br>AR |      | TOTAL<br>AREA |      |  |
|----------|----------|-----------|------------|------|---------------|------|--|
|          | SQM      | SQFT      | SQM        | SQFT | SQM           | SQFT |  |
| 107      | 79.27    | 853       | 14.20      | 153  | 93.47         | 1006 |  |

1

2 BEDROOMAPARTMENT TYPE 1BUILDING 1-LEVEL1, 2, 3, 4, 5

| ι   | UNIT NO. |     | SUITE<br>AREA |      | BALCONY<br>AREA |     | TOTAL<br>AREA |      |
|-----|----------|-----|---------------|------|-----------------|-----|---------------|------|
|     |          | SQM | SQFT          | SQM  | SQFT            | SQM | SQFT          |      |
| 101 | 201      | 301 | 104.41        | 1124 | 8.44            | 91  | 112.85        | 1215 |
| 401 | 501      |     | 104.41        | 1124 | 0.44            | 91  | 112.00        | 1215 |
| 102 | 202      | 302 | 104.19        | 1121 | 8.44            | 91  | 112.63        | 1212 |
| 402 | 502      |     | 104.19        |      | 0.44            | 91  | 112.03        | 1212 |
| 108 |          |     | 104.32        | 1123 | 8.06            | 87  | 112.38        | 1210 |
| 208 | 308      | 407 | 104.32        | 1123 | 8.34            | 90  | 112.66        | 1213 |
| 507 |          |     | 104.52        | 1123 | 0.54            | 90  | 112.00        | 1213 |
| 216 | 316      |     | 104.21        | 1122 | 8.35            | 90  | 112.56        | 1212 |
| 218 | 318      | 416 | 104.61        | 1126 | 8.34            | 90  | 112.95        | 1216 |

## 2 BEDROOMAPARTMENT TYPE 2BUILDING 1-LEVEL2, 3, 4, 5

III MERAAS

|     |          |     | SU     | SUITE |      | CONY | TOTAL  |      |  |
|-----|----------|-----|--------|-------|------|------|--------|------|--|
| ι   | UNIT NO. |     |        | AREA  |      | AREA |        | AREA |  |
|     |          |     | SQM    | SQFT  | SQM  | SQFT | SQM    | SQFT |  |
| 209 | 309      | 408 | 104.33 | 1123  | 8.34 | 90   | 112.67 | 1213 |  |
| 508 |          |     | 104.00 | 1125  |      |      |        |      |  |
| 213 | 313      | 412 | 104.29 | 1123  | 8.34 | 90   | 112.63 | 1212 |  |
| 512 |          |     | 104.29 | 1123  | 0.54 | 30   | 112.03 | 1212 |  |
|     |          |     |        |       |      |      |        |      |  |

2 BEDROOM APARTMENT TYPE 2A **BUILDING 1** LEVEL 1 -

| UNIT NO. | SUITE<br>AREA |      | BALCONY<br>AREA |      | TOTAL<br>AREA |      |
|----------|---------------|------|-----------------|------|---------------|------|
|          | SQM           | SQFT | SQM             | SQFT | SQM           | SQFT |
| 109      | 104.34        | 1123 | 53.91           | 580  | 158.25        | 1703 |

| UNIT NO. | SUITE<br>AREA |      | BALCONY<br>AREA |      | TOTAL<br>AREA |      |
|----------|---------------|------|-----------------|------|---------------|------|
|          | SQM           | SQFT | SQM             | SQFT | SQM           | SQFT |
| 109      | 104.34        | 1123 | 53.91           | 580  | 158.25        | 1703 |

III MERAAS

2 BEDROOMAPARTMENT TYPE 2BBUILDING 1-LEVEL 1

| UNIT NO. | SUITE<br>AREA |      | BALCONY<br>AREA |      | TOTAL<br>AREA |      |
|----------|---------------|------|-----------------|------|---------------|------|
|          | SQM           | SQFT | SQM             | SQFT | SQM           | SQFT |
| 113      | 104.29        | 1123 | 33.49           | 360  | 137.78        | 1483 |

DISCLAIMER: PLAN AND DETAILS INCLUDE

| UNIT NO. | SUITE<br>AREA |      | BALCONY<br>AREA |      | TOTAL<br>AREA |      |
|----------|---------------|------|-----------------|------|---------------|------|
|          | SQM           | SQFT | SQM             | SQFT | SQM           | SQFT |
| 113      | 104.29        | 1123 | 33.49           | 360  | 137.78        | 1483 |

2 BEDROOM APARTMENT TYPE 3A **BUILDING 1** LEVEL 1 -

| UNIT NO. | SUITE<br>AREA |      | BALCONY<br>AREA |      | TOTAL<br>AREA |      |
|----------|---------------|------|-----------------|------|---------------|------|
|          | SQM           | SQFT | SQM             | SQFT | SQM           | SQFT |
| 114      | 104.23        | 1122 | 39.34           | 423  | 143.57        | 1545 |

2 BEDROOM APARTMENT TYPE 4 **BUILDING 1** LEVEL 1 -

|          | SUITE  |      | BALCONY |      | TOTAL  |      |
|----------|--------|------|---------|------|--------|------|
| UNIT NO. | AR     | EA   | AR      | EA   | AREA   |      |
|          | SQM    | SQFT | SQM     | SQFT | SQM    | SQFT |
| 115      | 118.27 | 1273 | 12.13   | 131  | 130.40 | 1404 |