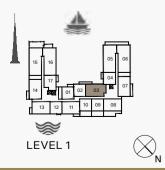

------|------|
|          | SQM           | SQFT | SQM             | SQFT | SQM           | SQFT |
| 107      | 114.79        | 1236 | 16.08           | 173  | 130.87        | 1409 |











LEVEL 4



LEVEL 3







# 2 BEDROOMAPARTMENT TYPE 3BBUILDING 2-LEVEL 1, 2, 3, 4, 5



| UNIT NO. |             |  | SUITE<br>AREA |      | BALCONY<br>AREA |      | TOTAL<br>AREA |      |
|----------|-------------|--|---------------|------|-----------------|------|---------------|------|
|          |             |  | SQM           | SQFT | SQM             | SQFT | SQM           | SQFT |
| 114      | 114 214 314 |  | 114.68        | 1234 | 10.59           | 114  | 125.27        | 13/8 |
| 413      | 413 513     |  | 114.00        | 1234 | 10.59           | 114  | 125.27        | 1340 |

















2 BEDROOMAPARTMENT TYPE 4BUILDING 2-LEVEL 1, 2, 3, 4, 5



| ι   | UNIT NO.    |  | SUITE<br>AREA |      | BALCONY<br>AREA |      | TOTAL<br>AREA |      |
|-----|-------------|--|---------------|------|-----------------|------|---------------|------|
|     |             |  | SQM           | SQFT | SQM             | SQFT | SQM           | SQFT |
| 103 | 103 203 303 |  | 115 15        | 1239 | 7.01            | 75   | 122.16        | 1315 |
| 403 | 503         |  | 113.15        | 1239 | 7.01            | 75   | 122.10        | 1315 |



# 2 BEDROOMAPARTMENT TYPE 5BUILDING 2-LEVEL2, 3, 4, 5















| l   | UNIT NO.     |  |        | SUITE<br>AREA |      | BALCONY<br>AREA |        | TOTAL<br>AREA |  |
|-----|--------------|--|--------|---------------|------|-----------------|------