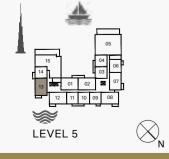

BATHROOM

.8m X 2.7r

BEDROOM 3.0m X.4.2m

III MERAAS

| UNIT NO. | SUITE<br>AREA |      | BALCONY<br>AREA |      | TOTAL<br>AREA |      |
|----------|---------------|------|-----------------|------|---------------|------|
|          | SQM           | SQFT | SQM             | SQFT | SQM           | SQFT |
| 110      | 68.82         | 741  | 36.38           | 392  | 105.20        | 1132 |
| 111      | 68.82         | 741  | 36.37           | 391  | 105.19        | 1132 |
| 112      | 68.82         | 741  | 36.43           | 392  | 105.25        | 1133 |