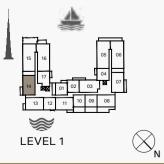

FLOOR PLANS BUILDING 1

| 1 BEDROOM  |   | APARTME | ENT TYPE 1    |
|------------|---|---------|---------------|
| BUILDING 1 | - | LEVEL   | 1, 2, 3, 4, 5 |

| ι   | UNIT NO. |     |       | SUITE<br>AREA |      | BALCONY<br>AREA |       | TOTAL<br>AREA |  |
|-----|----------|-----|-------|---------------|------|-----------------|-------|---------------|--|
|     |          |     | SQM   | SQFT          | SQM  | SQFT            | SQM   | SQFT          |  |
| 103 | 104      | 203 |       |               |      |                 | 76.00 | 818           |  |
| 204 | 303      | 304 | 68.83 | 741           | 7.17 | 77              |       |               |  |
| 403 | 503      | 504 |       |               |      |                 |       |               |  |

1 BEDROOMAPARTMENT TYPE 1ABUILDING 1-LEVEL1, 2, 3, 4, 5

| UNIT | UNIT NO. |       | ITE<br>EA | -    | CONY | TOTAL<br>AREA |      |
|------|----------|-------|-----------|------|------|---------------|------|
|      |          | SQM   | SQFT      | SQM  | SQFT | SQM           | SQFT |
| 117  |          | 68.83 | 741       | 8.34 | 90   | 77.17         | 831  |
| 215  | 315      | 68.85 | 741       | 8.44 | 91   | 77.29         | 832  |
| 414  |          | 68.84 | 741       | 8.44 | 91   | 77.28         | 832  |
| 514  |          | 68.83 | 741       | 8.44 | 91   | 77.27         | 832  |

| ι   | UNIT NO. |     |       | SUITE<br>AREA |      | BALCONY<br>AREA |       | TOTAL<br>AREA |  |
|-----|----------|-----|-------|---------------|------|-----------------|-------|---------------|--|
|     |          |     | SQM   | SQFT          | SQM  | SQFT            | SQM   | SQFT          |  |
| 211 | 212      | 311 | 68.83 | 741           | 6.85 | 74              | 75.68 | 815           |  |
| 312 |          |     | 00.00 | 741           | 0.00 | 14              | 10.00 | 010           |  |
| 410 | 411      | 510 | 68.82 | 741           | 6.85 | 74              | 75.67 | 815           |  |
| 511 |          |     | 00.02 | 741           | 0.05 | /4              | 75.07 | 015           |  |

BATHROOM

.8m X 2.7r

BEDROOM 3.0m X.4.2m

III MERAAS

| UNIT NO. | SUITE<br>AREA |      | BALCONY<br>AREA |      | TOTAL<br>AREA |      |
|----------|---------------|------|-----------------|------|---------------|------|
|          | SQM           | SQFT | SQM             | SQFT | SQM           | SQFT |
| 110      | 68.82         | 741  | 36.38           | 392  | 105.20        | 1132 |
| 111      | 68.82         | 741  | 36.37           | 391  | 105.19        | 1132 |
| 112      | 68.82         | 741  | 36.43           | 392  | 105.25        | 1133 |

III MERAAS

| UNIT NO. |     | SUITE<br>AREA |       | BALC<br>AR | CONY<br>EA | TOTAL<br>AREA |       |     |
|----------|-----|---------------|-------|------------|------------|---------------|-------|-----|
|          |     | SQM           | SQFT  | SQM        | SQFT       | SQM           | SQFT  |     |
| 210      | 310 |               | 68.83 | 741        | 4.57       | 49            | 73.40 | 790 |
| 409      | 509 |               | 68.82 | 741        | 4.57       | 49            | 73.39 | 790 |

| ι       | JNIT NC | ).    | SUITE<br>AREA |      | BALCONY<br>AREA |       | TOTAL<br>AREA |     |
|---------|---------|-------|---------------|------|-----------------|-------|---------------|-----|
|         |         | SQM   | SQFT          | SQM  | SQFT            | SQM   | SQFT          |     |
| 210     | 310     |       | 68.83         | 741  | 4.57            | 49    | 73.40         | 790 |
| 409 509 |         | 68.82 | 741           | 4.57 | 49              | 73.39 | 790           |     |
|         |         |       |               |      |                 |       |               |     |

## 1 BEDROOMAPARTMENT TYPE 3BUILDING 1-LEVEL2, 3, 4, 5

| ι   | JNIT NO |     | SUITE<br>AREA |      | BALCONY<br>AREA |      | TOTAL<br>AREA |      |
|-----|---------|-----|---------------|------|-----------------|------|---------------|------|
|     |         |     |               | SQFT | SQM             | SQFT | SQM           | SQFT |
| 207 | 307     | 406 | 79.27         | 050  | 4.57            | 49   | 83.84         | 902  |
| 506 | 3       |     | 19.21         | 853  | 4.57            | 49   | 05.04         | 302  |

1 BEDROOMAPARTMENT TYPE 3ABUILDING 1-LEVEL 1

| KITCHEN / DINING<br>32m X 36m                    |                       | BALCONY<br>1.7m X 6.8m |
|--------------------------------------------------|-----------------------|------------------------|
|                                                  | LIVING<br>43m X 5.1m  |                        |
| LAUNDRY<br>20m X 1.8m/<br>BATHROOM<br>27m X 1.8m | BEDROOM<br>42m X 3 9m |                        |

| UNIT NO. | SU<br>AR | ITE<br>EA | BALC<br>AR |      | TOTAL<br>AREA |      |  |
|----------|----------|-----------|------------|------|---------------|------|--|
|          | SQM      | SQFT      | SQM        | SQFT | SQM           | SQFT |  |
| 107      | 79.27    | 853       | 14.20      | 153  | 93.47         | 1006 |  |