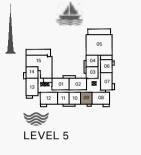

III MERAAS

4 BEDROOMAPARTMENT TYPE 3BUILDING 1-LEVEL 5

| UNIT NO. | SUITE<br>AREA |      | BALCONY<br>AREA |      | TOTAL<br>AREA |      |
|----------|---------------|------|-----------------|------|---------------|------|
|          | SQM           | SQFT | SQM             | SQFT | SQM           | SQFT |
| 515      | 230.33        | 2479 | 75.44           | 812  | 305.77        | 3291 |

IIII MERAAS

Lower Level

| UNIT NO. | SUITE<br>AREA |      | BALC<br>AR |      | TOTAL<br>AREA |      |
|----------|---------------|------|------------|------|---------------|------|
|          | SQM           | SQFT | SQM        | SQFT | SQM           | SQFT |
| 505      | 595.54        | 6410 | 230.88     | 2485 | 826.42        | 8896 |

**5 BEDROOM** APARTMENT TYPE 1 **BUILDING 1** LEVEL 5, 6 \_

TERRACE 18-4n X4 1#

BEDROOM 3

BEDROOM 3

BEDROOM 2 43m X 49m

Roof Level

| UNIT NO. | SUITE<br>AREA |      | BALCONY<br>AREA |      | TOTAL<br>AREA |      |
|----------|---------------|------|-----------------|------|---------------|------|
|          | SQM           | SQFT | SQM             | SQFT | SQM           | SQFT |
| 505      | 595.54        | 6410 | 230.88          | 2485 | 826.42        | 8896 |