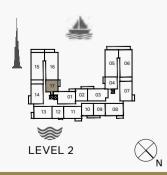

LEVEL 3 Ŵ  $\bigotimes_{\mathbf{N}}$ LEVEL 2

FINISHES, FURNISHINGS AND SCALE ARE ILLUSTRATIVE ONLY. FINAL AREAS, DIMENSIONS, LAYOUT AND MATERIALS MAY DIFFER FROM THOSE STATED.

≫ LEVEL 5

2 BEDROOM APARTMENT TYPE 3A BUILDING 2 - LEVEL 1