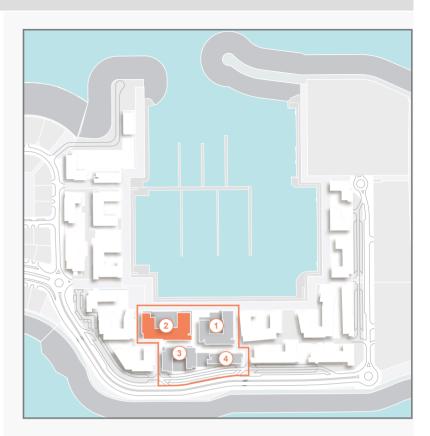

#### P O R T D E L A M E R

the first freehold master community in Jumeirah

Inspired by the allure of the Mediterranean, Port De La Mer offers more than just a unique marina promenade and easygoing seafront lifestyle. This island destination has so much more.

### AMENITIES

unmatched facilities at your doorstep

Residential amenities including large swimming pools, a gym, beach and marina access. Hotels, retail outlets and restaurants, all conveniently nestled along the waterfront, will infuse energy and vitality to life at Port de La Mer. A central podium, bustling piazzas and conveniently located bridges will help knit this picturesque setting together and allow residents to move freely throughout inviting open spaces.