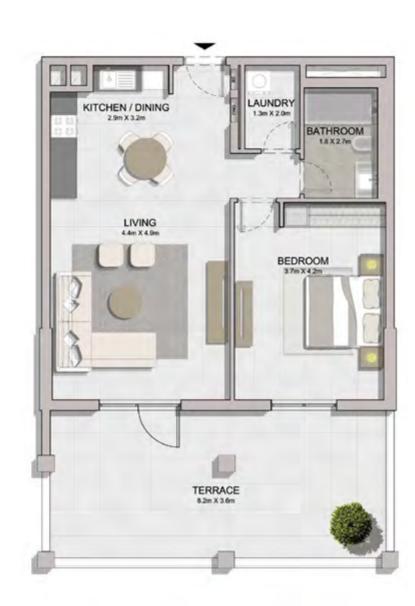

FLOOR PLANS BUILDING 1

| 1 BEDROOM  |   | APARTME | ENT TYPE 1    |
|------------|---|---------|---------------|
| BUILDING 1 | - | LEVEL   | 1, 2, 3, 4, 5 |

| ι   | UNIT NO. |     |       | SUITE<br>AREA |      | BALCONY<br>AREA |       | TOTAL<br>AREA |  |
|-----|----------|-----|-------|---------------|------|-----------------|-------|---------------|--|
|     |          |     | SQM   | SQFT          | SQM  | SQFT            | SQM   | SQFT          |  |
| 103 | 104      | 203 |       |               |      |                 | 76.00 | 818           |  |
| 204 | 303      | 304 | 68.83 | 741           | 7.17 | 77              |       |               |  |
| 403 | 503      | 504 |       |               |      |                 |       |               |  |

1 BEDROOMAPARTMENT TYPE 1ABUILDING 1-LEVEL1, 2, 3, 4, 5

| UNIT | UNIT NO. |       | ITE<br>EA | -    | CONY | TOTAL<br>AREA |      |
|------|----------|-------|-----------|------|------|---------------|------|
|      |          | SQM   | SQFT      | SQM  | SQFT | SQM           | SQFT |
| 117  |          | 68.83 | 741       | 8.34 | 90   | 77.17         | 831  |
| 215  | 315      | 68.85 | 741       | 8.44 | 91   | 77.29         | 832  |
| 414  |          | 68.84 | 741       | 8.44 | 91   | 77.28         | 832  |
| 514  |          | 68.83 | 741       | 8.44 | 91   | 77.27         | 832  |

| ι   | UNIT NO. |     |       | SUITE<br>AREA |      | BALCONY<br>AREA |       | TOTAL<br>AREA |  |
|-----|----------|-----|-------|---------------|------|-----------------|-------|---------------|--|
|     |          |     | SQM   | SQFT          | SQM  | SQFT            | SQM   | SQFT          |  |
| 211 | 212      | 311 | 68.83 | 741           | 6.85 | 74              | 75.68 | 815           |  |
| 312 |          |     | 00.00 | 741           | 0.00 | 14              | 10.00 | 010           |  |
| 410 | 411      | 510 | 68.82 | 741           | 6.85 | 74              | 75.67 | 815           |  |
| 511 |          |     | 00.02 | 741           | 0.05 | /4              | 75.07 | 015           |  |