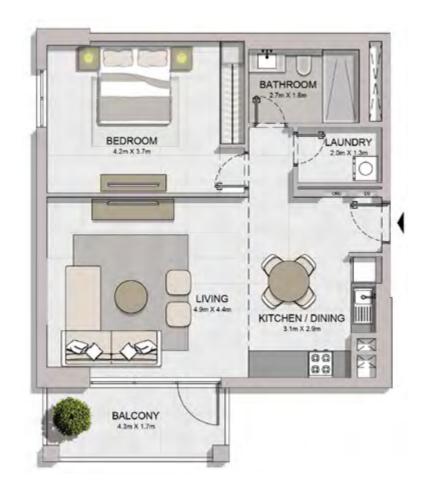

FLOOR PLANS BUILDING 1

| 1 BEDROOM  |   | APARTME | ENT TYPE 1    |
|------------|---|---------|---------------|
| BUILDING 1 | - | LEVEL   | 1, 2, 3, 4, 5 |

| ι   | UNIT NO. |     |       | SUITE<br>AREA |      | BALCONY<br>AREA |       | TOTAL<br>AREA |  |
|-----|----------|-----|-------|---------------|------|-----------------|-------|---------------|--|
|     |          |     | SQM   | SQFT          | SQM  | SQFT            | SQM   | SQFT          |  |
| 103 | 104      | 203 |       |               |      |                 | 76.00 | 818           |  |
| 204 | 303      | 304 | 68.83 | 741           | 7.17 | 77              |       |               |  |
| 403 | 503      | 504 |       |               |      |                 |       |               |  |

1 BEDROOMAPARTMENT TYPE 1ABUILDING 1-LEVEL1, 2, 3, 4, 5

| UNIT | UNIT NO. |       | ITE<br>EA | -    | CONY | TOTAL<br>AREA |      |
|------|----------|-------|-----------|------|------|---------------|------|
|      |          | SQM   | SQFT      | SQM  | SQFT | SQM           | SQFT |
| 117  |          | 68.83 | 741       | 8.34 | 90   | 77.17         | 831  |
| 215  | 315      | 68.85 | 741       | 8.44 | 91   | 77.29         | 832  |
| 414  |          | 68.84 | 741       | 8.44 | 91   | 77.28         | 832  |
| 514  |          | 68.83 | 741       | 8.44 | 91   | 77.27         | 832  |

| ι   | UNIT NO. |     |       | SUITE<br>AREA |      | BALCONY<br>AREA |       | TOTAL<br>AREA |  |
|-----|----------|-----|-------|---------------|------|-----------------|-------|---------------|--|
|     |          |     | SQM   | SQFT          | SQM  | SQFT            | SQM   | SQFT          |  |
| 211 | 212      | 311 | 68.83 | 741           | 6.85 | 74              | 75.68 | 815           |  |
| 312 |          |     | 00.00 | 741           | 0.00 | 14              | 10.00 | 010           |  |
| 410 | 411      | 510 | 68.82 | 741           | 6.85 | 74              | 75.67 | 815           |  |
| 511 |          |     | 00.02 | 741           | 0.05 | /4              | 75.07 | 015           |  |