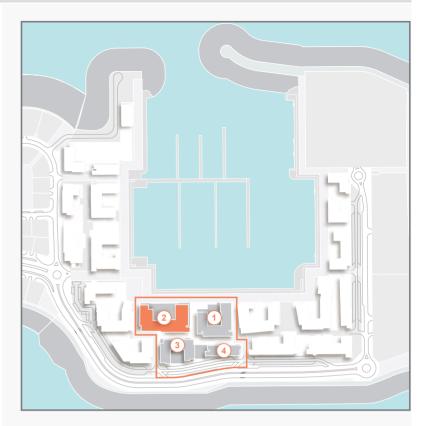

FLOOR PLANS BUILDING 1

| 1 BEDROOM  |   | APARTME | ENT TYPE 1    |
|------------|---|---------|---------------|
| BUILDING 1 | - | LEVEL   | 1, 2, 3, 4, 5 |

| ι   | UNIT NO. |     |       | SUITE<br>AREA |      | BALCONY<br>AREA |       | TOTAL<br>AREA |  |
|-----|----------|-----|-------|---------------|------|-----------------|-------|---------------|--|
|     |          |     | SQM   | SQFT          | SQM  | SQFT            | SQM   | SQFT          |  |
| 103 | 104      | 203 |       |               |      |                 | 76.00 | 818           |  |
| 204 | 303      | 304 | 68.83 | 741           | 7.17 | 77              |       |               |  |
| 403 | 503      | 504 |       |               |      |                 |       |               |  |