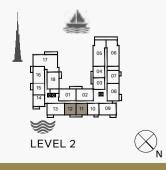

LEVEL 4

2 BEDROOMAPARTMENT TYPE 1BUILDING 2-LEVEL 1, 2, 3, 4, 5

| UNIT NO. |     | UNIT NO. SUITE |        | BALCONY<br>AREA |      | TOTAL<br>AREA |        |      |
|----------|-----|----------------|--------|-----------------|------|---------------|--------|------|
|          |     |                | SQM    | SQFT            | SQM  | SQFT          | SQM    | SQFT |
| 111      |     |                | 104.24 | 1122            | 8.30 | 89            | 112.54 | 1211 |
| 211      | 311 | 410            | 104.24 | 1122            | 8.44 | 91            | 112.68 | 1213 |
| 510      |     |                | 104.24 | 1122            | 0.44 | 51            | 112.00 | 1215 |

LEVEL 5

2 BEDROOMAPARTMENT TYPE 2BUILDING 2-LEVEL 1, 2, 3, 4, 5

| ι   | JNIT NO | ·.  | SUITE<br>AREA |      | BALCONY<br>AREA |      | TOTAL<br>AREA |      |
|-----|---------|-----|---------------|------|-----------------|------|---------------|------|
|     |         |     | SQM           | SQFT | SQM             | SQFT | SQM           | SQFT |
| 113 | 213     | 313 | 104.29        | 1122 | 7.97            | 86   | 112.26        | 1208 |
| 412 | 512     |     | 104.29        | 1123 | 1.91            | 00   | 112.20        | 1200 |

2 BEDROOMAPARTMENT TYPE 2ABUILDING 2-LEVEL 1

| BATHROOM<br>3.4m x 1.8m     | LAUNDRY               | KITCHEN<br>2Åm X 2Åm           |
|-----------------------------|-----------------------|--------------------------------|
| MASTER BEDROO<br>40m X 4.3m | M                     | LIVING / DINING<br>4.3m X 5.7m |
|                             | BEDROOM 2<br>38m X33m |                                |
|                             | TERRACE               | BALCONY<br>4.8m X 1.7m         |
| 8                           | 7.9m X 3.6m           |                                |

| UNIT NO. | SUITE<br>AREA |      | BALC<br>AR |      | TOTAL<br>AREA |      |
|----------|---------------|------|------------|------|---------------|------|
|          | SQM           | SQFT | SQM        | SQFT | SQM           | SQFT |
| 108      | 104.30        | 1123 | 40.11      | 432  | 144.41        | 1554 |

# 2 BEDROOMAPARTMENTTYPE 2BBUILDING 2-LEVEL2, 3, 4, 5

| UNIT NO. |     | SUITE<br>AREA |        |      | CONY | TOTAL<br>AREA |        |      |
|----------|-----|---------------|--------|------|------|---------------|--------|------|
|          |     | SQM           | SQFT   | SQM  | SQFT | SQM           | SQFT   |      |
| 208      | 308 | 407           | 104.29 | 1123 | 8.63 | 93            | 112.92 | 1215 |
| 507      | 07  |               | 104.30 | 1123 | 8.63 | 93            | 112.93 | 1215 |

#### 2 BEDROOM APARTMENT TYPE 3 **BUILDING 2** LEVEL 2, 3, 4, 5 -

| UNIT NO.    |  |        | SUITE<br>AREA |      | BALCONY<br>AREA |        | TOTAL<br>AREA |      |
|-------------|--|--------|---------------|------|-----------------|--------|---------------|------|
|             |  | SQM    | SQFT          | SQM  | SQFT            | SQM    | SQFT          |      |
| 207 307 506 |  | 114.79 | 1235.6        | 7.97 | 86              | 122.76 | 1321.4        |      |
| 406         |  |        | 114.78        | 1236 | 7.97            | 86     | 122.75        | 1321 |