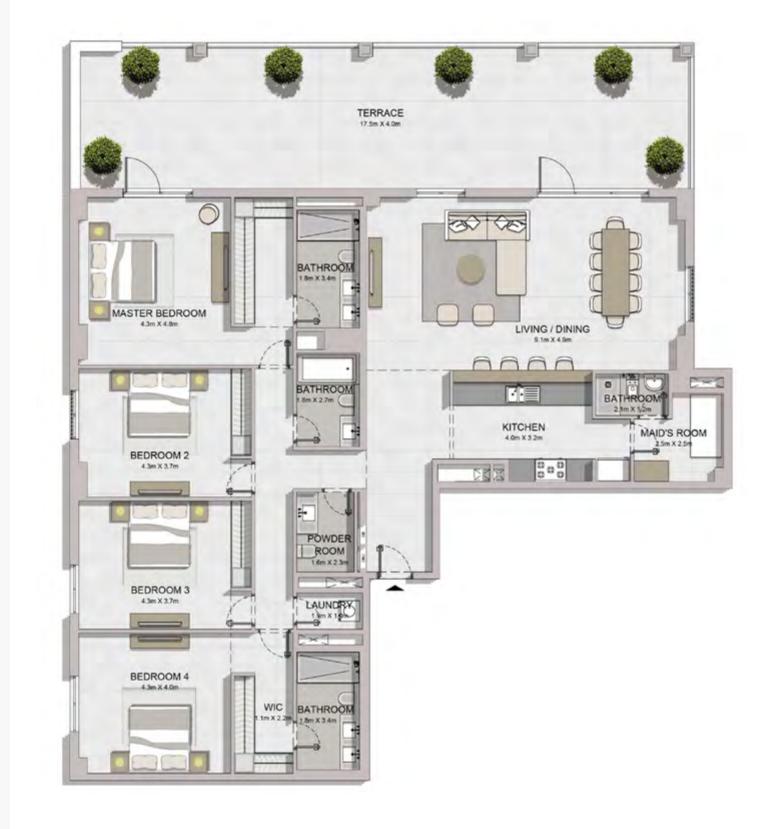

**5 BEDROOM** APARTMENT TYPE 1 **BUILDING 1** LEVEL 5, 6 \_

TERRACE 18-4n X4 1#

BEDROOM 3

BEDROOM 3

BEDROOM 2 43m X 49m

Roof Level

| UNIT NO. | SUITE<br>AREA |      | BALCONY<br>AREA |      | TOTAL<br>AREA |      |
|----------|---------------|------|-----------------|------|---------------|------|
|          | SQM           | SQFT | SQM             | SQFT | SQM           | SQFT |
| 505      | 595.54        | 6410 | 230.88          | 2485 | 826.42        | 8896 |