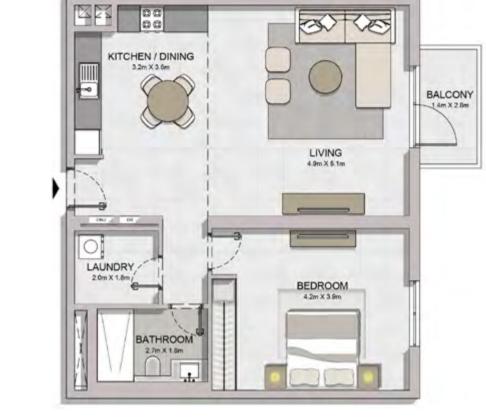

1 BEDROOMAPARTMENT TYPE 3ABUILDING 1-LEVEL 1

| KITCHEN / DINING<br>32m X 36m                    |                       | BALCONY<br>1.7m X 6.8m |
|--------------------------------------------------|-----------------------|------------------------|
|                                                  | LIVING<br>43m X 5.1m  |                        |
| LAUNDRY<br>20m X 1.8m/<br>BATHROOM<br>27m X 1.8m | BEDROOM<br>42m X 3 9m |                        |