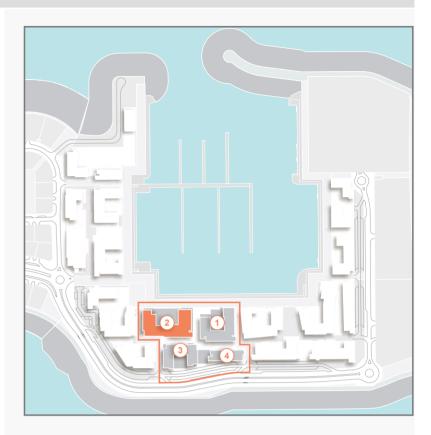

#### P O R T D E L A M E R

the first freehold master community in Jumeirah

Inspired by the allure of the Mediterranean, Port De La Mer offers more than just a unique marina promenade and easygoing seafront lifestyle. This island destination has so much more.

### AMENITIES

unmatched facilities at your doorstep

Residential amenities including large swimming pools, a gym, beach and marina access. Hotels, retail outlets and restaurants, all conveniently nestled along the waterfront, will infuse energy and vitality to life at Port de La Mer. A central podium, bustling piazzas and conveniently located bridges will help knit this picturesque setting together and allow residents to move freely throughout inviting open spaces.