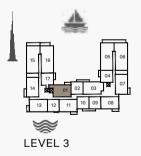

LEVEL 3 Ŵ  $\bigotimes_{\mathbf{N}}$ LEVEL 2

FINISHES, FURNISHINGS AND SCALE ARE ILLUSTRATIVE ONLY. FINAL AREAS, DIMENSIONS, LAYOUT AND MATERIALS MAY DIFFER FROM THOSE STATED.

≫ LEVEL 5

2 BEDROOM APARTMENT TYPE 3A BUILDING 2 - LEVEL 1