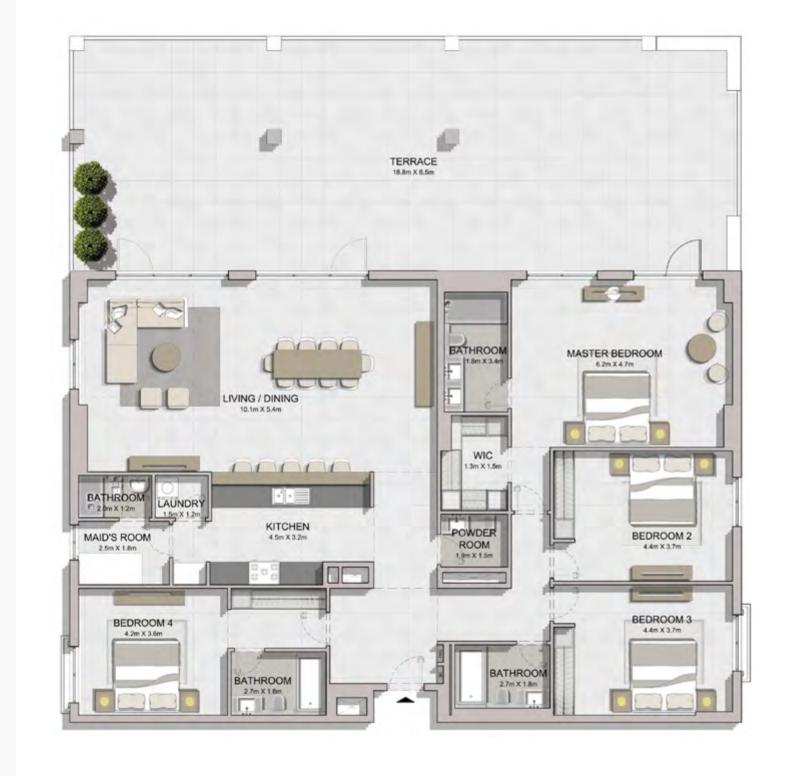

**5 BEDROOM** APARTMENT TYPE 1 **BUILDING 1** LEVEL 5, 6 \_

TERRACE 18-4n X4 1#

BEDROOM 3

BEDROOM 3

BEDROOM 2 43m X 49m

Roof Level

| UNIT NO. | SUITE<br>AREA |      | BALCONY<br>AREA |      | TOTAL<br>AREA |      |
|----------|---------------|------|-----------------|------|---------------|------|
|          | SQM           | SQFT | SQM             | SQFT | SQM           | SQFT |
| 505      | 595.54        | 6410 | 230.88          | 2485 | 826.42        | 8896 |