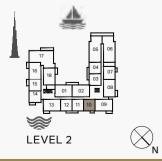

FLOOR PLANS BUILDING 1

| 1 BEDROOM  |   | APARTME | ENT TYPE 1    |
|------------|---|---------|---------------|
| BUILDING 1 | - | LEVEL   | 1, 2, 3, 4, 5 |

| ι   | UNIT NO. |     |       | SUITE<br>AREA |      | BALCONY<br>AREA |       | TOTAL<br>AREA |  |
|-----|----------|-----|-------|---------------|------|-----------------|-------|---------------|--|
|     |          |     | SQM   | SQFT          | SQM  | SQFT            | SQM   | SQFT          |  |
| 103 | 104      | 203 |       |               |      |                 | 76.00 | 818           |  |
| 204 | 303      | 304 | 68.83 | 741           | 7.17 | 77              |       |               |  |
| 403 | 503      | 504 |       |               |      |                 |       |               |  |

1 BEDROOMAPARTMENT TYPE 1ABUILDING 1-LEVEL1, 2, 3, 4, 5

| UNIT | UNIT NO. |       | ITE<br>EA | -    | CONY | TOTAL<br>AREA |      |
|------|----------|-------|-----------|------|------|---------------|------|
|      |          | SQM   | SQFT      | SQM  | SQFT | SQM           | SQFT |
| 117  |          | 68.83 | 741       | 8.34 | 90   | 77.17         | 831  |
| 215  | 315      | 68.85 | 741       | 8.44 | 91   | 77.29         | 832  |
| 414  |          | 68.84 | 741       | 8.44 | 91   | 77.28         | 832  |
| 514  |          | 68.83 | 741       | 8.44 | 91   | 77.27         | 832  |

| ι   | UNIT NO. |     |       | SUITE<br>AREA |      | BALCONY<br>AREA |       | TOTAL<br>AREA |  |
|-----|----------|-----|-------|---------------|------|-----------------|-------|---------------|--|
|     |          |     | SQM   | SQFT          | SQM  | SQFT            | SQM   | SQFT          |  |
| 211 | 212      | 311 | 68.83 | 741           | 6.85 | 74              | 75.68 | 815           |  |
| 312 |          |     | 00.00 | 741           | 0.00 | 14              | 10.00 | 010           |  |
| 410 | 411      | 510 | 68.82 | 741           | 6.85 | 74              | 75.67 | 815           |  |
| 511 |          |     | 00.02 | 741           | 0.05 | /4              | 75.07 | 015           |  |

## 1 BEDROOMAPARTMENT TYPE 3BUILDING 1-LEVEL2, 3, 4, 5

| ι   | JNIT NO |     | SUITE<br>AREA |      | BALCONY<br>AREA |      | TOTAL<br>AREA |      |
|-----|---------|-----|---------------|------|-----------------|------|---------------|------|
|     |         |     |               | SQFT | SQM             | SQFT | SQM           | SQFT |
| 207 | 307     | 406 | 79.27         | 050  | 4.57            | 49   | 83.84         | 902  |
| 506 | 3       |     | 19.21         | 853  | 4.57            | 49   | 05.04         | 302  |

1 BEDROOMAPARTMENT TYPE 3ABUILDING 1-LEVEL 1

| KITCHEN / DINING<br>32m X 36m                    |                       | BALCONY<br>1.7m X 6.8m |
|--------------------------------------------------|-----------------------|------------------------|
|                                                  | LIVING<br>43m X 5.1m  |                        |
| LAUNDRY<br>20m X 1.8m/<br>BATHROOM<br>27m X 1.8m | BEDROOM<br>42m X 3 9m |                        |

| UNIT NO. | SU<br>AR | ITE<br>EA | BALC<br>AR |      | TOTAL<br>AREA |      |  |
|----------|----------|-----------|------------|------|---------------|------|--|
|          | SQM      | SQFT      | SQM        | SQFT | SQM           | SQFT |  |
| 107      | 79.27    | 853       | 14.20      | 153  | 93.47         | 1006 |  |