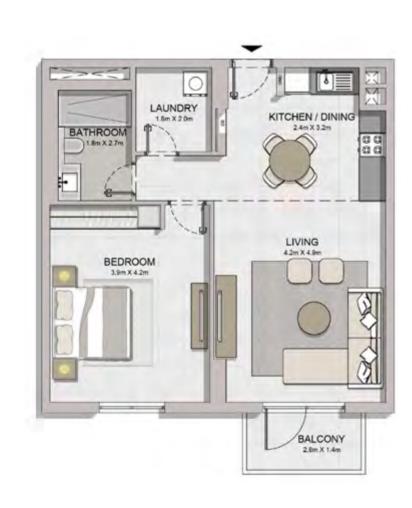

00

100 (NO

0

KITCHEN / DINING 2.4m X 3.2m

LIVING 4.2m X 4.9m

BALCONY 4.2m X 1.4m

0

LAUNDRY 1.8m X 2.0m

BATHROOM

.8m X 2.7r

BEDROOM 3.0m X.4.2m

III MERAAS

| UNIT NO. | SUITE<br>AREA |      | BALCONY<br>AREA |      | TOTAL<br>AREA |      |
|----------|---------------|------|-----------------|------|---------------|------|
|          | SQM           | SQFT | SQM             | SQFT | SQM           | SQFT |
| 110      | 68.82         | 741  | 36.38           | 392  | 105.20        | 1132 |
| 111      | 68.82         | 741  | 36.37           | 391  | 105.19        | 1132 |
| 112      | 68.82         | 741  | 36.43           | 392  | 105.25        | 1133 |

1 BEDROOMAPARTMENT TYPE 3ABUILDING 1-LEVEL 1

| KITCHEN / DINING<br>32m X 36m                    |                       | BALCONY<br>1.7m X 6.8m |
|--------------------------------------------------|-----------------------|------------------------|
|                                                  | LIVING<br>43m X 5.1m  |                        |
| LAUNDRY<br>20m X 1.8m/<br>BATHROOM<br>27m X 1.8m | BEDROOM<br>42m X 3 9m |                        |