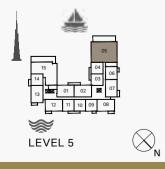

**5 BEDROOM** APARTMENT TYPE 1 **BUILDING 1** LEVEL 5, 6 \_

TERRACE 18-4n X4 1#

BEDROOM 3

BEDROOM 3

BEDROOM 2 43m X 49m

Roof Level

| UNIT NO. | SUITE<br>AREA |      | BALCONY<br>AREA |      | TOTAL<br>AREA |      |
|----------|---------------|------|-----------------|------|---------------|------|
|          | SQM           | SQFT | SQM             | SQFT | SQM           | SQFT |
| 505      | 595.54        | 6410 | 230.88          | 2485 | 826.42        | 8896 |