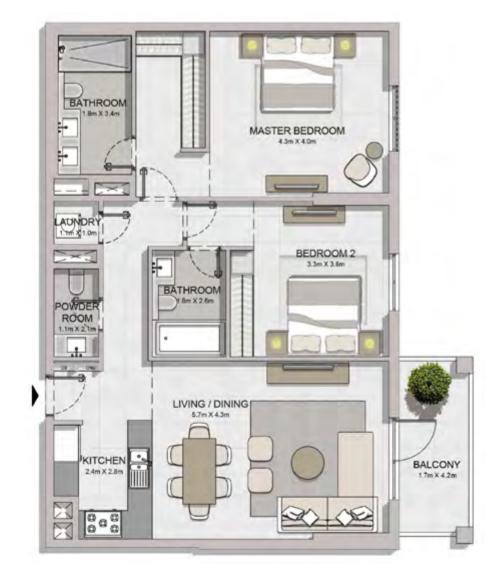

TERRACE 8.2m X 3.6m 1 3700 TERRACE 2.4m X 8.1m 200 90 LIVING / DINING 7.9m X 4.2m 8888 POWDER ROOM 2 78 8-4 1 KITCHEN 3.3m X 2.8m LAUNDRY t. 1m X 1 000 MAID'S ROOM BEDROOM 3 4.3m X 3.7m BATHROO . TERRACE 2.9m X 14.7m BEDROOM 2 4.3m X 3.9m ÷ BATHROOM .8m X 2.7 -1 1 MASTER BEDROOM 4.3m X 4.0m BATHROOM 1.8m X 3.4