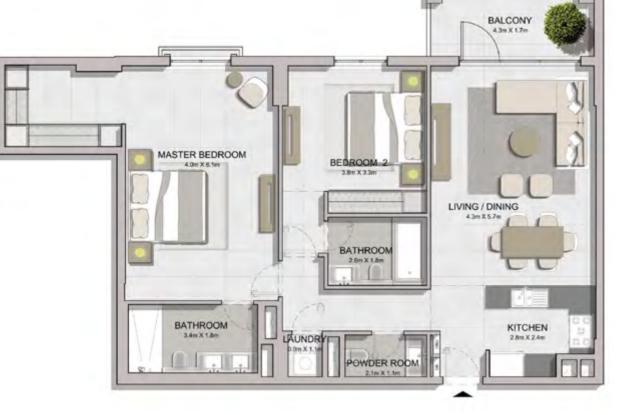

1

2 BEDROOMAPARTMENT TYPE 1BUILDING 1-LEVEL1, 2, 3, 4, 5

| ι   | UNIT NO. |     | SUITE<br>AREA |      | BALCONY<br>AREA |     | TOTAL<br>AREA |      |
|-----|----------|-----|---------------|------|-----------------|-----|---------------|------|
|     |          | SQM | SQFT          | SQM  | SQFT            | SQM | SQFT          |      |
| 101 | 201      | 301 | 104.41        | 1124 | 8.44            | 91  | 112.85        | 1215 |
| 401 | 501      |     | 104.41        | 1124 | 0.44            | 91  | 112.00        | 1215 |
| 102 | 202      | 302 | 104.19        | 1121 | 8.44            | 91  | 112.63        | 1212 |
| 402 | 502      |     | 104.19        |      | 0.44            | 91  | 112.03        | 1212 |
| 108 |          |     | 104.32        | 1123 | 8.06            | 87  | 112.38        | 1210 |
| 208 | 308      | 407 | 104.32        | 1123 | 8.34            | 90  | 112.66        | 1213 |
| 507 |          |     | 104.52        | 1123 | 0.54            | 90  | 112.00        | 1213 |
| 216 | 316      |     | 104.21        | 1122 | 8.35            | 90  | 112.56        | 1212 |
| 218 | 318      | 416 | 104.61        | 1126 | 8.34            | 90  | 112.95        | 1216 |

2 BEDROOMAPARTMENT TYPE 2ABUILDING 2-LEVEL 1

| BATHROOM<br>3.4m x 1.8m     | LAUNDRY               | KITCHEN<br>2Åm X 2Åm           |
|-----------------------------|-----------------------|--------------------------------|
| MASTER BEDROO<br>40m X 4.3m | M                     | LIVING / DINING<br>4.3m X 5.7m |
|                             | BEDROOM 2<br>38m X33m |                                |
|                             | TERRACE               | BALCONY<br>4.8m X 1.7m         |
| 8                           | 7.9m X 3.6m           |                                |