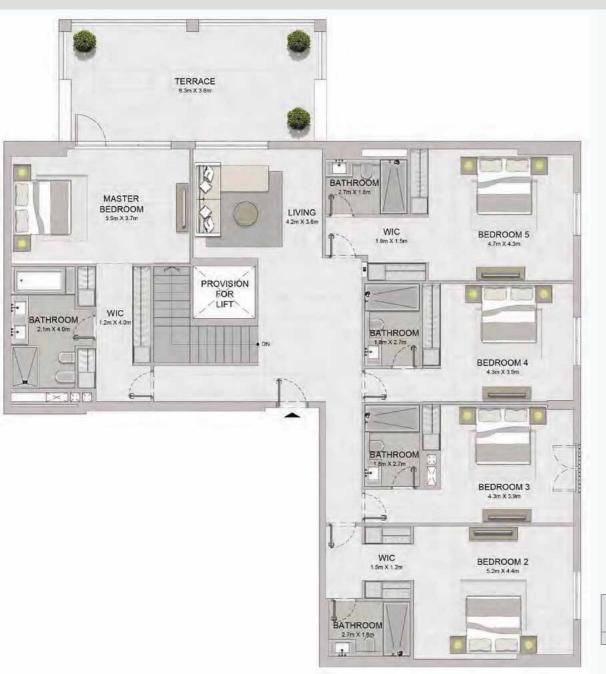

4 BEDROOM **BUILDING 1** 

APARTMENT TYPE 1 LEVEL

PORT DE LA MER La Voile

5 BEDROOM **BUILDING 1** 

APARTMENT TYPE 1 LEVEL

| MAJLIS<br>4.6m x 3.4m | 2   |
|-----------------------|-----|
| 110                   | A   |
| MAJLIS<br>4.6m x 3.4m |     |
| BATHROOM 11m          | VIC |
| - Exacata -           | 6-  |