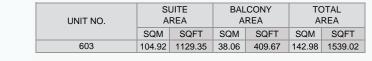

## PORT DE LA MER La Voile

| UNIT NO. | SUITE<br>AREA |         | BALCONY<br>AREA |        | TOTAL<br>AREA |         |
|----------|---------------|---------|-----------------|--------|---------------|---------|
|          | SQM           | SQFT    | SQM             | SQFT   | SQM           | SQFT    |
| 607      | 459.98        | 4951.18 | 59.70           | 642.61 | 519.68        | 5593.79 |