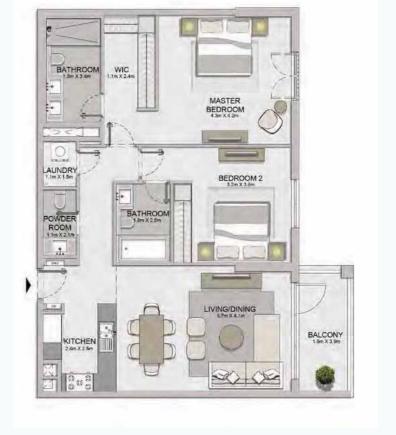

2 BEDROOM BUILDING 1 -

APARTMENT TYPE 2 LEVEL 2, 3, 4 PORT DE LA MER La Voile

2 BEDROOM BUILDING 1

APARTMENT TYPE 3A

|               |         |   |   | 1.1m X 2.1m |  |          |        |             |       |             |          |         |
|---------------|---------|---|---|-------------|--|----------|--------|-------------|-------|-------------|----------|---------|
| TOTAL<br>AREA | 09 10   |   | - | 100000      |  | UNIT NO. |        | UITE<br>REA |       | CONY<br>REA | TO<br>AR |         |
| SQM SQFT      | 08      |   |   |             |  |          | SQM    | SQFT        | SQM   | SQFT        | SQM      | SQFT    |
| 14.59 1556.35 | 06 01   |   |   |             |  | 110      | 130.40 | 1403.61     | 12.96 | 139.50      | 143.36   | 1543.11 |
|               | 05 8 01 | N |   |             |  |          |        |             |       |             |          |         |

2 BEDROOM
BUILDING 1 -

APARTMENT TYPE 3
LEVEL 2, 3, 4

PORT DE LA MER La Voile 2 BEDROOM
BUILDING 1 -

APARTMENT TYPE 4

|     | UNIT NO | 1.1 |        | UITE<br>REA |      | CONY<br>REA | TOTAL<br>AREA |         |
|-----|---------|-----|--------|-------------|------|-------------|---------------|---------|
|     |         |     | SQM    | SQFT        | SQM  | SQFT        | SQM           | SQFT    |
| 211 | 311     | 411 | 104.31 | 1122.78     | 7.19 | 77.39       | 111.5         | 1200.18 |
|     |         |     |        |             |      |             |               |         |