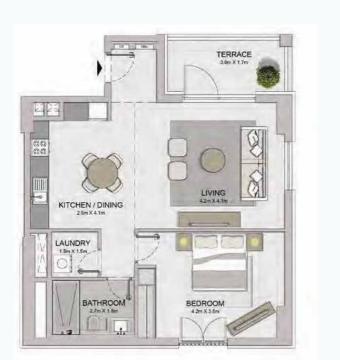

## MASTERPLAN

AVOILE

FLOORPLANS

BUILDING 1

1 BEDROOM
BUILDING 1

APARTMENT TYPE 1A
- LEVEL 1

PORT DE LA MER La Voile 1 BEDROOM APART BUILDING 1 - LEVEL

APARTMENT TYPE 1 LEVEL 2, 3, 4, 5

BALCONY

AREA

 SQM
 SQFT
 SQM
 SQFT
 SQM
 SQFT

 70.19
 755.52
 8.15
 87.73
 78.34
 843.24

AREA

UNIT NO.

|  | ι                  | JNIT NO |              | _      | UITE<br>REA |       | CONY<br>REA | TOTAL<br>AREA |      |  |
|--|--------------------|---------|--------------|--------|-------------|-------|-------------|---------------|------|--|
|  |                    |         |              | SQM    | SQFT        | SQM   | SQFT        | SQM           | SQFT |  |
|  | 202 302 402<br>502 |         | 70.19 755.52 | 8.15   | 87.73       | 78.34 | 843.24      |               |      |  |
|  |                    |         | 70.19        | 100.02 | 0.15        | 67.73 | 10.34       | 843.24        |      |  |