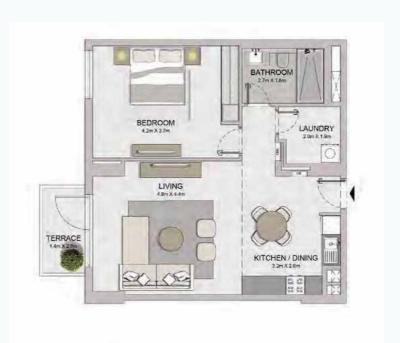

1 BEDROOM BUILDING 1 -

APARTMENT TYPE 3 2, 3, 4, 5 LEVEL

PORT DE LA MER La Voile

1 BEDROOM BUILDING 1 - LEVEL 1, 2, 3, 4, 5

APARTMENT TYPE 4

| ι           | JNIT NO | ).    |        | JITE<br>REA |       | CONY<br>REA | TOTAL<br>AREA |  |
|-------------|---------|-------|--------|-------------|-------|-------------|---------------|--|
|             |         | SQM   | SQFT   | SQM         | SQFT  | SQM         | SQFT          |  |
| 105 205 305 |         | 68.99 | 742.60 | 4.57        | 49.19 | 73.56       | 791.79        |  |
| 405 505     |         | 00.99 | 742.00 | 4.57        | 49.19 | 73.30       | 191.19        |  |