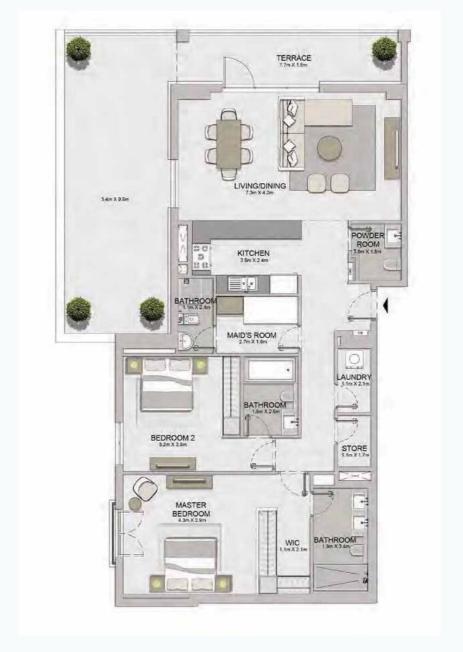

4 BEDROOM **BUILDING 1** 

APARTMENT TYPE 1 LEVEL

PORT DE LA MER La Voile

5 BEDROOM **BUILDING 1** 

APARTMENT TYPE 1 LEVEL

| MAJLIS<br>4.6m x 3.4m | 2   |
|-----------------------|-----|
| 110                   | A   |
| MAJLIS<br>4.6m x 3.4m |     |
| BATHROOM 11m          | VIC |
| - Exacata -           | 6-  |