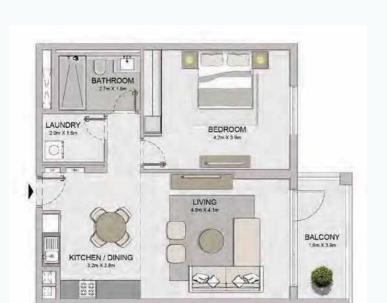

## MASTERPLAN

AVOILE

FLOORPLANS

BUILDING 1

1 BEDROOM
BUILDING 1

APARTMENT TYPE 1A
- LEVEL 1

PORT DE LA MER La Voile 1 BEDROOM APART BUILDING 1 - LEVEL

APARTMENT TYPE 1 LEVEL 2, 3, 4, 5

BALCONY

AREA

 SQM
 SQFT
 SQM
 SQFT
 SQM
 SQFT

 70.19
 755.52
 8.15
 87.73
 78.34
 843.24

AREA

UNIT NO.

|  | ι                  | JNIT NO |              | _      | UITE<br>REA |       | CONY<br>REA | TOTAL<br>AREA |      |  |
|--|--------------------|---------|--------------|--------|-------------|-------|-------------|---------------|------|--|
|  |                    |         |              | SQM    | SQFT        | SQM   | SQFT        | SQM           | SQFT |  |
|  | 202 302 402<br>502 |         | 70.19 755.52 | 8.15   | 87.73       | 78.34 | 843.24      |               |      |  |
|  |                    |         | 70.19        | 100.02 | 0.15        | 67.73 | 10.34       | 843.24        |      |  |