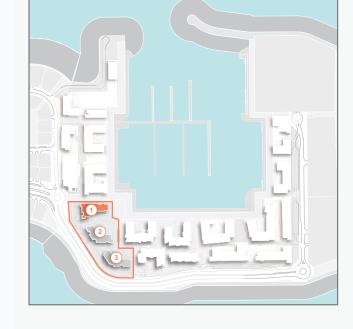

## LEGEND:

- C LA COTE
- R LA RIVE
- LE PONT
- V LA VOILE
- H HOTELS
- LA MER & PDLM ENTRIES
- BEACH ACCESS
- 1 PDLM BEACH
- 2 PDLM MARINA
- 3 YACHT CLUB
- 4 SUR LA MER
- 5 LAGUNA WATER PARK
- 6 LA MER BEACH
- 7 RESTAURANTS & RETAIL
- 8 DUBAI MARINE RESORT
- 9 PALM STRIP MALL
- 10 JUMEIRAH MOSQUE
- 11 JUMEIRAH CENTRE
- 12 THE VILLAGE MALL
- 13 JUMEIRAH PLAZA
- 14 CENTURY PLAZA

## MASTERPLAN

AVOILE

FLOORPLANS

BUILDING 1

1 BEDROOM
BUILDING 1

APARTMENT TYPE 1A
- LEVEL 1

PORT DE LA MER La Voile 1 BEDROOM APART BUILDING 1 - LEVEL

APARTMENT TYPE 1 LEVEL 2, 3, 4, 5