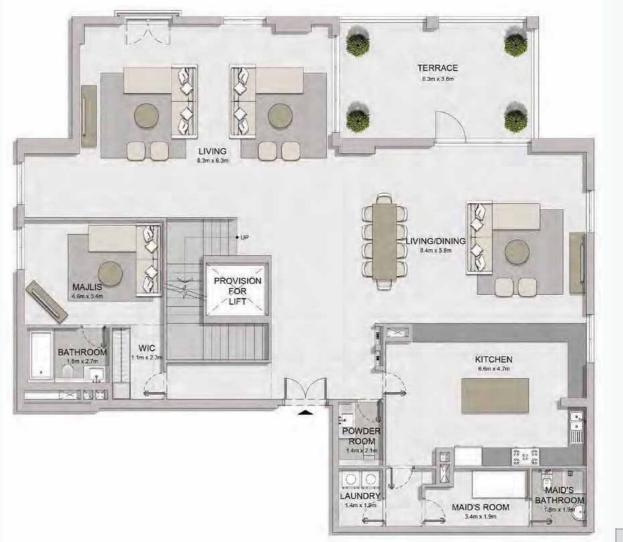

4 BEDROOM **BUILDING 1** 

APARTMENT TYPE 1 LEVEL

PORT DE LA MER La Voile

5 BEDROOM **BUILDING 1** 

APARTMENT TYPE 1 LEVEL

| MAJLIS<br>4.6m x 3.4m | 2   |
|-----------------------|-----|
| 110                   | A   |
| MAJLIS<br>4.6m x 3.4m |     |
| BATHROOM 11m          | VIC |
| - Exacata -           | 6-  |