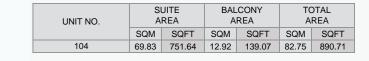

|III|MERAAS

APARTMENT TYPE 2 BUILDING 1 - LEVEL 1, 2, 3, 4, 5, 6 PORT DE LA MER La Voile

1 BEDROOM BUILDING 1

APARTMENT TYPE 3A LEVEL

| L   | JNIT NO | ı.  |       | UITE<br>REA |      | CONY<br>REA | TOTAL<br>AREA |        |  |
|-----|---------|-----|-------|-------------|------|-------------|---------------|--------|--|
|     |         |     | SQM   | SQFT        | SQM  | SQFT        | SQM           | SQFT   |  |
|     | 103     |     |       | 746.80      | 6.19 | 66.63       | 75.57         | 813.43 |  |
| 203 | 303     | 403 | 69.39 | 746.91      | 6.20 | 66.74       | 75.59         | 813.64 |  |
|     | 503     |     | 69.39 | 746.91      | 6.19 | 66.63       | 75.58         | 813.54 |  |
|     | 602     |     | 69.44 | 747.45      | 6.20 | 66.74       | 75.64 814.18  |        |  |