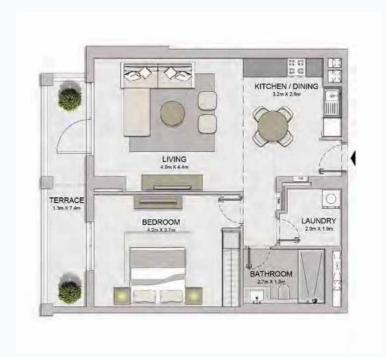

APARTMENT TYPE 5 BUILDING 1 - LEVEL 2, 3, 4, 5, 6 PORT DE LA MER La Voile

2 BEDROOM BUILDING 1

APARTMENT TYPE 6 LEVEL

| UNIT NO. |     |     | SUITE<br>AREA |         |      | .CONY<br>REA | TOTAL<br>AREA |         |
|----------|-----|-----|---------------|---------|------|--------------|---------------|---------|
|          |     |     | SQM           | SQFT    | SQM  | SQFT         | SQM           | SQFT    |
| 12       | 312 | 412 | 104.45        | 1124.29 | 7.19 | 77.39        | 111.64        | 1201.68 |
| 11       | 609 |     | 104.45        |         |      |              |               |         |

4 BEDROOM **BUILDING 1** 

APARTMENT TYPE 1 LEVEL

PORT DE LA MER La Voile

5 BEDROOM **BUILDING 1** 

APARTMENT TYPE 1 LEVEL

| MAJLIS<br>4.6m x 3.4m | 2   |
|-----------------------|-----|
| 110                   | A   |
| MAJLIS<br>4.6m x 3.4m |     |
| BATHROOM 11m          | VIC |
| - Exacata -           | 6-  |