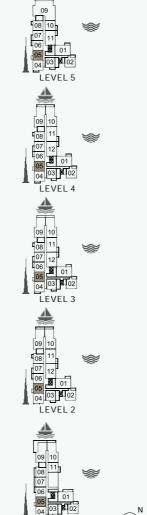

## MASTERPLAN

AVOILE

FLOORPLANS

BUILDING 1

1 BEDROOM
BUILDING 1

APARTMENT TYPE 1A
- LEVEL 1

PORT DE LA MER La Voile 1 BEDROOM APART BUILDING 1 - LEVEL

APARTMENT TYPE 1 LEVEL 2, 3, 4, 5