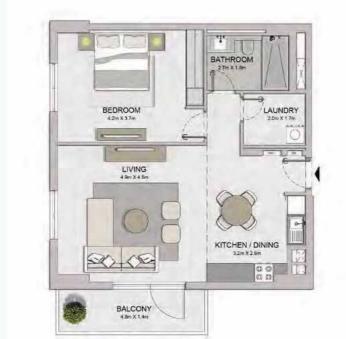

## MASTERPLAN

AVOILE

FLOORPLANS

BUILDING 1

1 BEDROOM
BUILDING 1

APARTMENT TYPE 1A
- LEVEL 1

PORT DE LA MER La Voile 1 BEDROOM APART BUILDING 1 - LEVEL

APARTMENT TYPE 1 LEVEL 2, 3, 4, 5

BALCONY

AREA

 SQM
 SQFT
 SQM
 SQFT
 SQM
 SQFT

 70.19
 755.52
 8.15
 87.73
 78.34
 843.24

AREA

UNIT NO.

|  | ι                  | JNIT NO |              | _      | UITE<br>REA |       | CONY<br>REA | TOTAL<br>AREA |      |  |
|--|--------------------|---------|--------------|--------|-------------|-------|-------------|---------------|------|--|
|  |                    |         |              | SQM    | SQFT        | SQM   | SQFT        | SQM           | SQFT |  |
|  | 202 302 402<br>502 |         | 70.19 755.52 | 8.15   | 87.73       | 78.34 | 843.24      |               |      |  |
|  |                    |         | 70.19        | 100.02 | 0.15        | 67.73 | 10.34       | 843.24        |      |  |