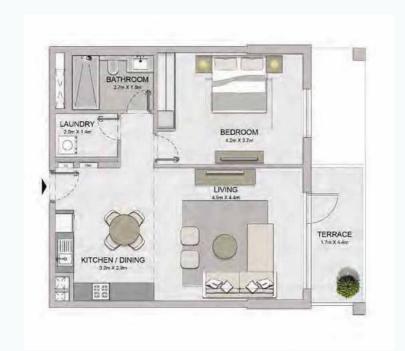

1 BEDROOM BUILDING 1 -

APARTMENT TYPE 3 2, 3, 4, 5 LEVEL

PORT DE LA MER La Voile

1 BEDROOM BUILDING 1 - LEVEL 1, 2, 3, 4, 5

APARTMENT TYPE 4

| ι           | JNIT NO | ).    |        | JITE<br>REA |       | CONY<br>REA | TOTAL<br>AREA |  |
|-------------|---------|-------|--------|-------------|-------|-------------|---------------|--|
|             |         | SQM   | SQFT   | SQM         | SQFT  | SQM         | SQFT          |  |
| 105 205 305 |         | 68.99 | 742.60 | 4.57        | 49.19 | 73.56       | 791.79        |  |
| 405 505     |         | 00.99 | 742.00 | 4.57        | 49.19 | 73.30       | 191.19        |  |