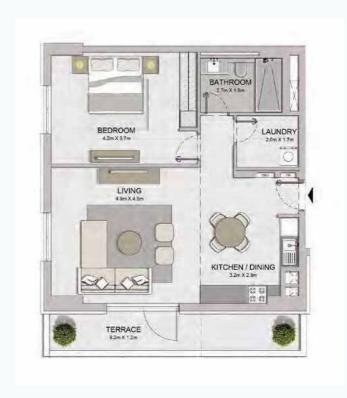

1 BEDROOM BUILDING 1 -

APARTMENT TYPE 3 2, 3, 4, 5 LEVEL

PORT DE LA MER La Voile

1 BEDROOM BUILDING 1 - LEVEL 1, 2, 3, 4, 5

APARTMENT TYPE 4

| ι           | JNIT NO | ).    |        | JITE<br>REA |       | CONY<br>REA | TOTAL<br>AREA |  |
|-------------|---------|-------|--------|-------------|-------|-------------|---------------|--|
|             |         | SQM   | SQFT   | SQM         | SQFT  | SQM         | SQFT          |  |
| 105 205 305 |         | 68.99 | 742.60 | 4.57        | 49.19 | 73.56       | 791.79        |  |
| 405 505     |         | 00.99 | 742.00 | 4.57        | 49.19 | 73.30       | 191.19        |  |