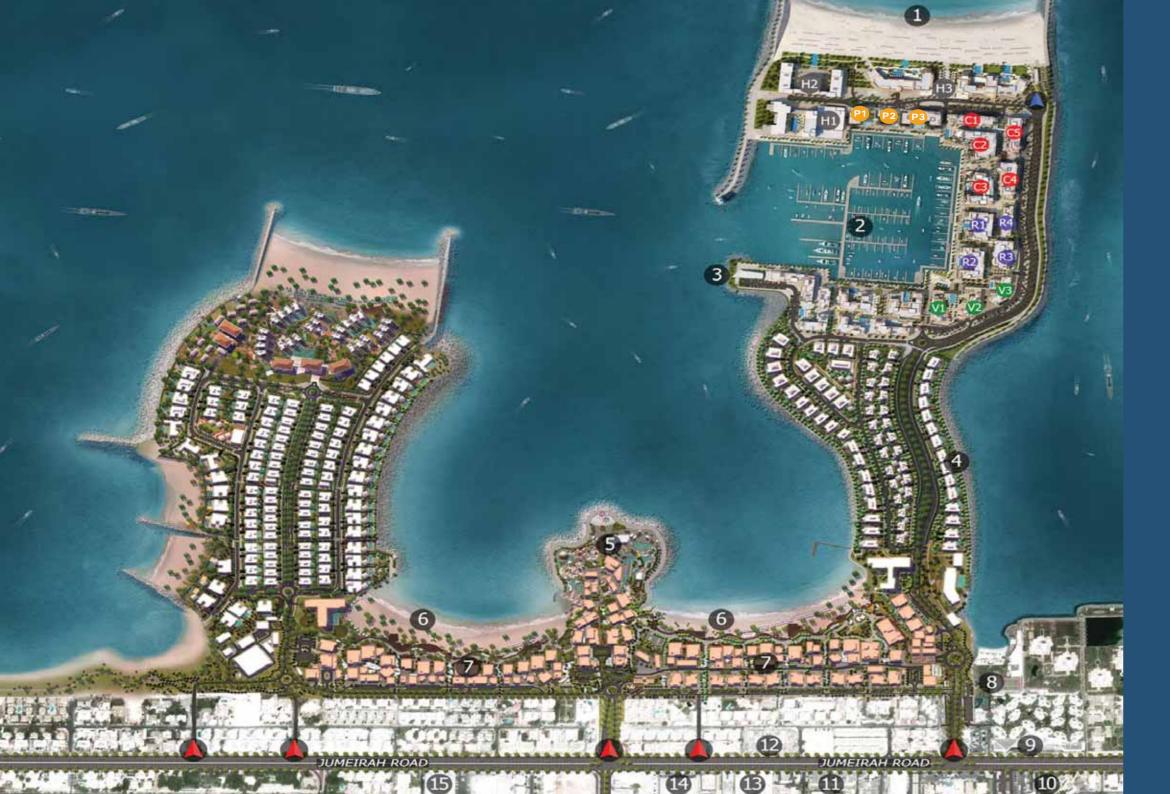

## LEGEND:

- C LA COTE
- R LA RIVE
- LE PONT
- V LA VOILE
- H HOTELS
- LA MER & PDLM ENTRIES
- BEACH ACCESS
- 1 PDLM BEACH
- 2 PDLM MARINA
- 3 YACHT CLUB
- 4 SUR LA MER
- 5 LAGUNA WATER PARK
- 6 LA MER BEACH
- 7 RESTAURANTS & RETAIL
- 8 DUBAI MARINE RESORT
- 9 PALM STRIP MALL
- 10 JUMEIRAH MOSQUE
- 11 JUMEIRAH CENTRE
- 12 THE VILLAGE MALL
- 13 JUMEIRAH PLAZA
- 14 CENTURY PLAZA

## MASTERPLAN

AVOILE

FLOORPLANS

BUILDING 1

1 BEDROOM
BUILDING 1

APARTMENT TYPE 1A
- LEVEL 1

PORT DE LA MER La Voile 1 BEDROOM APART BUILDING 1 - LEVEL

APARTMENT TYPE 1 LEVEL 2, 3, 4, 5