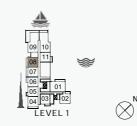

## MASTERPLAN

AVOILE

FLOORPLANS

BUILDING 1

1 BEDROOM
BUILDING 1

APARTMENT TYPE 1A
- LEVEL 1

PORT DE LA MER La Voile 1 BEDROOM APART BUILDING 1 - LEVEL

APARTMENT TYPE 1 LEVEL 2, 3, 4, 5

APARTMENT TYPE 7 BUILDING 1 - LEVEL 2, 3, 4, 5, 6 PORT DE LA MER La Voile

1 BEDROOM BUILDING 1

APARTMENT TYPE 8 LEVEL

| ι   | JNIT NO | ).  | SUITE<br>AREA |        |      | CONY<br>REA | TOTAL<br>AREA |        |  |
|-----|---------|-----|---------------|--------|------|-------------|---------------|--------|--|
|     |         |     | SQM           | SQFT   | SQM  | SQFT        | SQM           | SQFT   |  |
| 208 | 308     | 408 | 69.50         | 748.09 | 4.57 | 49.19       | 74.07         | 797.28 |  |
| 80  | 606     |     | 69.50         | 740.09 | 4.57 | 49.19       | 74.07         | 191.20 |  |