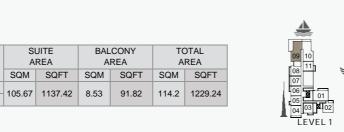

BALCONY

AREA

 SQM
 SQFT
 SQM
 SQFT
 SQM
 SQFT

 70.19
 755.52
 8.15
 87.73
 78.34
 843.24

AREA

UNIT NO.

|  | ι                  | JNIT NO |              | _      | UITE<br>REA |       | CONY<br>REA | TOTAL<br>AREA |      |  |
|--|--------------------|---------|--------------|--------|-------------|-------|-------------|---------------|------|--|
|  |                    |         |              | SQM    | SQFT        | SQM   | SQFT        | SQM           | SQFT |  |
|  | 202 302 402<br>502 |         | 70.19 755.52 | 8.15   | 87.73       | 78.34 | 843.24      |               |      |  |
|  |                    |         | 70.19        | 100.02 | 0.15        | 67.73 | 10.34       | 843.24        |      |  |