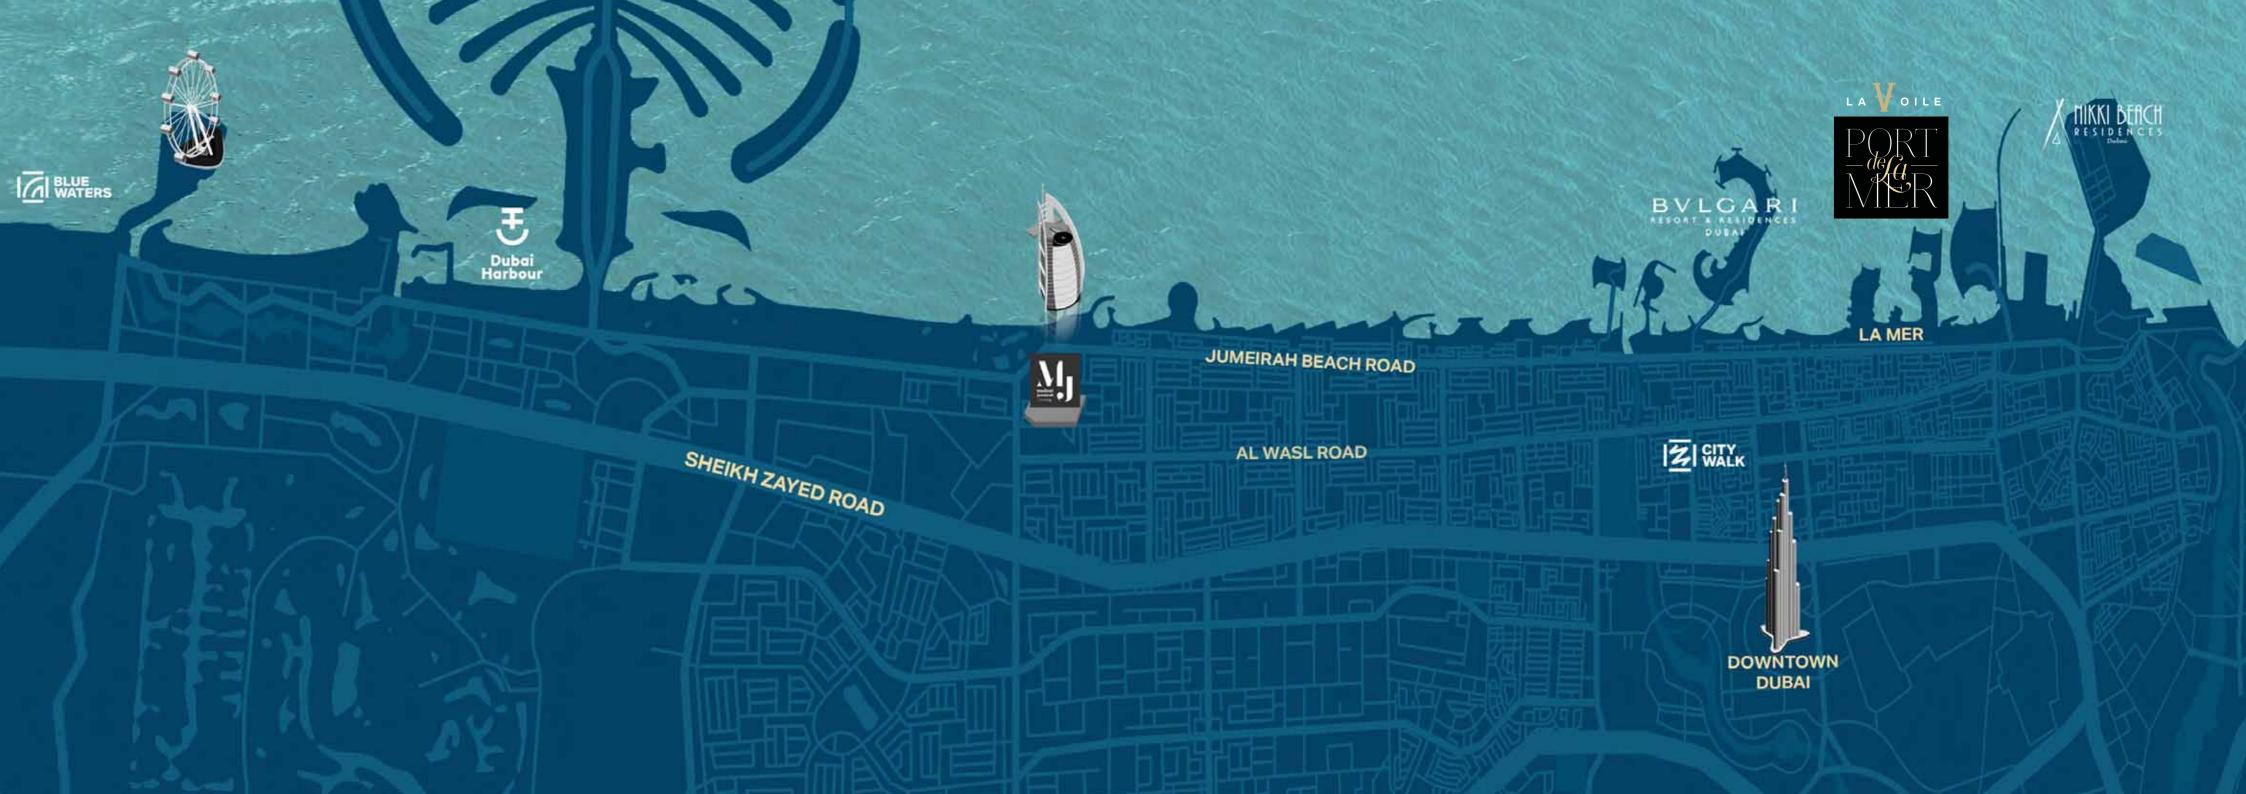

## CONNECTIVITY

PORT DE LA MER IS EASILY
ACCESSIBLE FROM ALL MAJOR
ROAD LINKS. LOCATED WITHIN
LA MER AND ONLY MINUTES
AWAY FROM CITY WALK, THIS
WATERSIDE DESTINATION HAS
EVERYTHING ONE COULD
DESIRE WITHIN CLOSE
VICINITY.

DUBAI INTERNATIONAL
AIRPORT IS ONLY A SHORT
DRIVE AWAY, AND FOR THOSE
WHO ENJOY THE GLITZ AND
GLAMOUR OF THE CITY,
SHOPPING, LEISURE AND
DINING EXPERIENCES ARE
ALSO AT YOUR DOORSTEP.

5 MINUTES TO LA MER BY MERAAS

10 MINUTES TO

DOWNTOWN

D U B A I

15 MINUTES TO
DUBAI
INTERNATIONAL
AIRPORT

10 MINUTES TO CITY WALK
BY MERAAS

45 MINUTES TO AL MAKTOUM INTERNATIONAL A I R P O R T