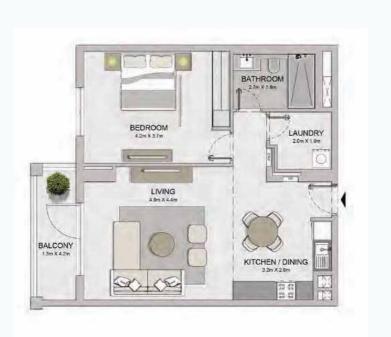

1 BEDROOM BUILDING 1 -

APARTMENT TYPE 3 2, 3, 4, 5 LEVEL

PORT DE LA MER La Voile

1 BEDROOM BUILDING 1 - LEVEL 1, 2, 3, 4, 5

APARTMENT TYPE 4

| ι           | JNIT NO | ).    |        | JITE<br>REA |       | CONY<br>REA | TOTAL<br>AREA |  |
|-------------|---------|-------|--------|-------------|-------|-------------|---------------|--|
|             |         | SQM   | SQFT   | SQM         | SQFT  | SQM         | SQFT          |  |
| 105 205 305 |         | 68.99 | 742.60 | 4.57        | 49.19 | 73.56       | 791.79        |  |
| 405 505     |         | 00.99 | 742.00 | 4.57        | 49.19 | 73.30       | 191.19        |  |

APARTMENT TYPE 5 BUILDING 1 - LEVEL 1, 2, 3, 4, 5, 6

PORT DE LA MER La Voile

1 BEDROOM APARTMENT TYPE 6A BUILDING 1 LEVEL

| ι           | JNIT NO | ·. |       | JITE<br>REA |      | .CONY<br>REA | TOTAL<br>AREA |        |  |
|-------------|---------|----|-------|-------------|------|--------------|---------------|--------|--|
|             |         |    | SQM   | SQFT        | SQM  | SQFT         | SQM           | SQFT   |  |
|             | 106     |    |       | 742.60      | 6.56 | 70.61        | 75.55         | 813.21 |  |
| 206 306 406 |         |    | 68.99 | 742.60      | 6.49 | 69.86        | 75.48         | 812.46 |  |
| 606 604     |         |    | 00.99 | 742.00      | 0.49 | 09.00        | 75.40         | 012.40 |  |