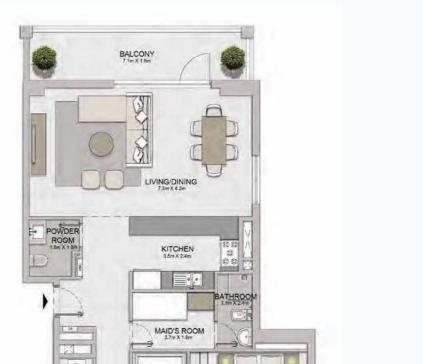

## MASTERPLAN

AVOILE

FLOORPLANS

BUILDING 1

1 BEDROOM
BUILDING 1

APARTMENT TYPE 1A
- LEVEL 1

PORT DE LA MER La Voile 1 BEDROOM APART BUILDING 1 - LEVEL

APARTMENT TYPE 1 LEVEL 2, 3, 4, 5

BALCONY

AREA

 SQM
 SQFT
 SQM
 SQFT
 SQM
 SQFT

 70.19
 755.52
 8.15
 87.73
 78.34
 843.24

AREA

UNIT NO.

|  | ι                  | JNIT NO |              | _      | UITE<br>REA |       | CONY<br>REA | TOTAL<br>AREA |      |  |
|--|--------------------|---------|--------------|--------|-------------|-------|-------------|---------------|------|--|
|  |                    |         |              | SQM    | SQFT        | SQM   | SQFT        | SQM           | SQFT |  |
|  | 202 302 402<br>502 |         | 70.19 755.52 | 8.15   | 87.73       | 78.34 | 843.24      |               |      |  |
|  |                    |         | 70.19        | 100.02 | 0.15        | 67.73 | 10.34       | 843.24        |      |  |