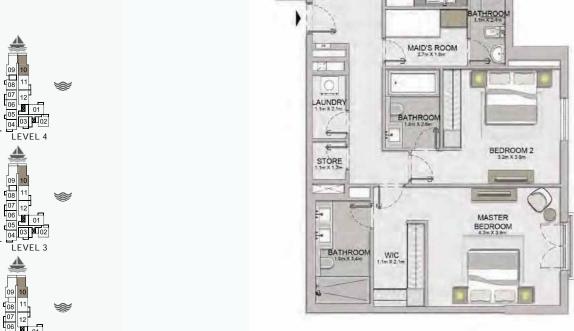

4 BEDROOM **BUILDING 1** 

APARTMENT TYPE 1 LEVEL

PORT DE LA MER La Voile

5 BEDROOM **BUILDING 1** 

APARTMENT TYPE 1 LEVEL

| MAJLIS<br>4.6m x 3.4m | 2   |
|-----------------------|-----|
| 110                   | A   |
| MAJLIS<br>4.6m x 3.4m |     |
| BATHROOM 11m          | VIC |
| - Exacata -           | 6-  |