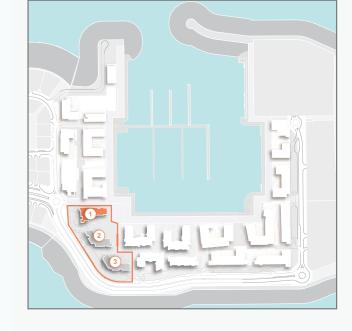

## LEGEND:

- C LA COTE
- R LA RIVE
- LE PONT
- V LA VOILE
- H HOTELS
- LA MER & PDLM ENTRIES
- BEACH ACCESS
- 1 PDLM BEACH
- 2 PDLM MARINA
- 3 YACHT CLUB
- 4 SUR LA MER
- 5 LAGUNA WATER PARK
- 6 LA MER BEACH
- 7 RESTAURANTS & RETAIL
- 8 DUBAI MARINE RESORT
- 9 PALM STRIP MALL
- 10 JUMEIRAH MOSQUE
- 11 JUMEIRAH CENTRE
- 12 THE VILLAGE MALL
- 13 JUMEIRAH PLAZA
- 14 CENTURY PLAZA

## MASTERPLAN

AVOILE

FLOORPLANS

BUILDING 1

1 BEDROOM
BUILDING 1

APARTMENT TYPE 1A
- LEVEL 1

PORT DE LA MER La Voile 1 BEDROOM APART BUILDING 1 - LEVEL

APARTMENT TYPE 1 LEVEL 2, 3, 4, 5