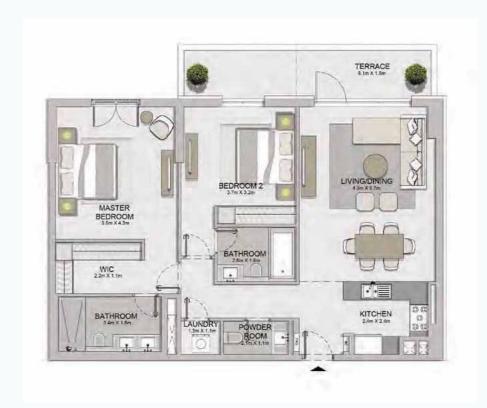

APARTMENT TYPE 1 BUILDING 1 - LEVEL 2, 3, 4, 5, 6 PORT DE LA MER La Voile

2 BEDROOM APARTMENT TYPE 2A BUILDING 1 LEVEL

| 2 |  |
|---|--|
|   |  |

| UNIT NO. |        | JITE<br>REA |       | CONY<br>REA | TOTAL<br>AREA |        |  |
|----------|--------|-------------|-------|-------------|---------------|--------|--|
|          | SQM    | SQFT        | SQM   | SQFT        | SQM           | SQFT   |  |
| 109      | 131.63 | 1416.85     | 51.47 | 554.02      | 183.1         | 1970.8 |  |
|          |        |             |       |             |               |        |  |

2 BEDROOM BUILDING 1 -

APARTMENT TYPE 2 LEVEL 2, 3, 4 PORT DE LA MER La Voile

2 BEDROOM BUILDING 1

APARTMENT TYPE 3A

|               |         |   |   | 1.1m X 2.1m |  |          |        |             |       |             |          |         |
|---------------|---------|---|---|-------------|--|----------|--------|-------------|-------|-------------|----------|---------|
| TOTAL<br>AREA | 09 10   |   | - | 100000      |  | UNIT NO. |        | UITE<br>REA |       | CONY<br>REA | TO<br>AR |         |
| SQM SQFT      | 08      |   |   |             |  |          | SQM    | SQFT        | SQM   | SQFT        | SQM      | SQFT    |
| 14.59 1556.35 | 06 01   |   |   |             |  | 110      | 130.40 | 1403.61     | 12.96 | 139.50      | 143.36   | 1543.11 |
|               | 05 8 01 | N |   |             |  |          |        |             |       |             |          |         |