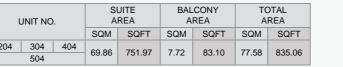

APARTMENT TYPE 5 BUILDING 1 - LEVEL 1, 2, 3, 4, 5, 6

PORT DE LA MER La Voile

1 BEDROOM APARTMENT TYPE 6A BUILDING 1 LEVEL

| ι           | JNIT NO | ·. |       | JITE<br>REA |      | .CONY<br>REA | TOTAL<br>AREA |        |  |
|-------------|---------|----|-------|-------------|------|--------------|---------------|--------|--|
|             |         |    | SQM   | SQFT        | SQM  | SQFT         | SQM           | SQFT   |  |
|             | 106     |    |       | 742.60      | 6.56 | 70.61        | 75.55         | 813.21 |  |
| 206 306 406 |         |    | 68.99 | 742.60      | 6.49 | 69.86        | 75.48         | 812.46 |  |
| 606 604     |         |    | 00.99 | 742.00      | 0.49 | 09.00        | 75.40         | 012.40 |  |