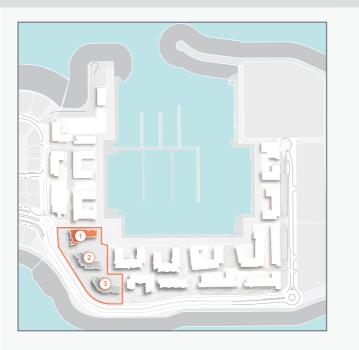

## LEGEND:

- C LA COTE
- R LA RIVE
- LE PONT
- V LA VOILE
- H HOTELS
- LA MER & PDLM ENTRIES
- BEACH ACCESS
- 1 PDLM BEACH
- 2 PDLM MARINA
- 3 YACHT CLUB
- 4 SUR LA MER
- 5 LAGUNA WATER PARK
- 6 LA MER BEACH
- 7 RESTAURANTS & RETAIL
- 8 DUBAI MARINE RESORT
- 9 PALM STRIP MALL
- 10 JUMEIRAH MOSQUE
- 11 JUMEIRAH CENTRE
- 12 THE VILLAGE MALL
- 13 JUMEIRAH PLAZA
- 14 CENTURY PLAZA