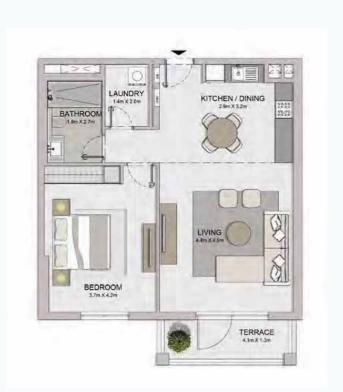

|III|MERAAS

APARTMENT TYPE 2 BUILDING 1 - LEVEL 1, 2, 3, 4, 5, 6 PORT DE LA MER La Voile

1 BEDROOM BUILDING 1

APARTMENT TYPE 3A LEVEL

| L   | JNIT NO | ı.  |       | UITE<br>REA |      | CONY<br>REA | TOTAL<br>AREA |        |  |
|-----|---------|-----|-------|-------------|------|-------------|---------------|--------|--|
|     |         |     | SQM   | SQFT        | SQM  | SQFT        | SQM           | SQFT   |  |
|     | 103     |     |       | 746.80      | 6.19 | 66.63       | 75.57         | 813.43 |  |
| 203 | 303     | 403 | 69.39 | 746.91      | 6.20 | 66.74       | 75.59         | 813.64 |  |
|     | 503     |     | 69.39 | 746.91      | 6.19 | 66.63       | 75.58         | 813.54 |  |
|     | 602     |     | 69.44 | 747.45      | 6.20 | 66.74       | 75.64 814.18  |        |  |