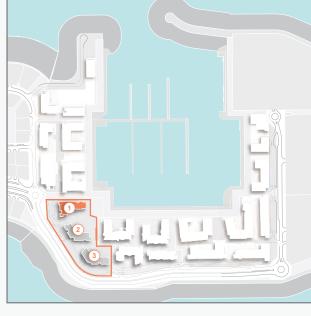

## LEGEND:

- C LA COTE
- R LA RIVE
- LE PONT
- V LA VOILE
- H HOTELS
- LA MER & PDLM ENTRIES
- BEACH ACCESS
- 1 PDLM BEACH
- 2 PDLM MARINA
- 3 YACHT CLUB
- 4 SUR LA MER
- 5 LAGUNA WATER PARK
- 6 LA MER BEACH
- 7 RESTAURANTS & RETAIL
- 8 DUBAI MARINE RESORT
- 9 PALM STRIP MALL
- 10 JUMEIRAH MOSQUE
- 11 JUMEIRAH CENTRE
- 12 THE VILLAGE MALL
- 13 JUMEIRAH PLAZA
- 14 CENTURY PLAZA

## MASTERPLAN

AVOILE

FLOORPLANS

BUILDING 1

1 BEDROOM
BUILDING 1

APARTMENT TYPE 1A
- LEVEL 1

PORT DE LA MER La Voile 1 BEDROOM APART BUILDING 1 - LEVEL

APARTMENT TYPE 1 LEVEL 2, 3, 4, 5