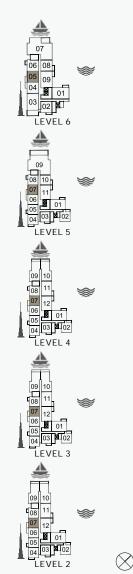

## MASTERPLAN

AVOILE

FLOORPLANS

BUILDING 1

1 BEDROOM
BUILDING 1

APARTMENT TYPE 1A
- LEVEL 1

PORT DE LA MER La Voile 1 BEDROOM APART BUILDING 1 - LEVEL

APARTMENT TYPE 1 LEVEL 2, 3, 4, 5

1 BEDROOM BUILDING 1 -

APARTMENT TYPE 3 2, 3, 4, 5 LEVEL

PORT DE LA MER La Voile

1 BEDROOM BUILDING 1 - LEVEL 1, 2, 3, 4, 5

APARTMENT TYPE 4

| ι           | JNIT NO | ).    |        | JITE<br>REA |       | CONY<br>REA | TOTAL<br>AREA |  |
|-------------|---------|-------|--------|-------------|-------|-------------|---------------|--|
|             |         | SQM   | SQFT   | SQM         | SQFT  | SQM         | SQFT          |  |
| 105 205 305 |         | 68.99 | 742.60 | 4.57        | 49.19 | 73.56       | 791.79        |  |
| 405 505     |         | 00.99 | 742.00 | 4.57        | 49.19 | 73.30       | 191.19        |  |