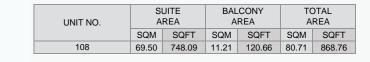

APARTMENT TYPE 7 BUILDING 1 - LEVEL 2, 3, 4, 5, 6 PORT DE LA MER La Voile

1 BEDROOM BUILDING 1

APARTMENT TYPE 8 LEVEL

| ι   | JNIT NO | ).  | SUITE<br>AREA |        |      | CONY<br>REA | TOTAL<br>AREA |        |  |
|-----|---------|-----|---------------|--------|------|-------------|---------------|--------|--|
|     |         |     | SQM           | SQFT   | SQM  | SQFT        | SQM           | SQFT   |  |
| 208 | 308     | 408 | 69.50         | 748.09 | 4.57 | 49.19       | 74.07         | 797.28 |  |
| 80  | 606     |     | 69.50         | 740.09 | 4.57 | 49.19       | 74.07         | 191.20 |  |