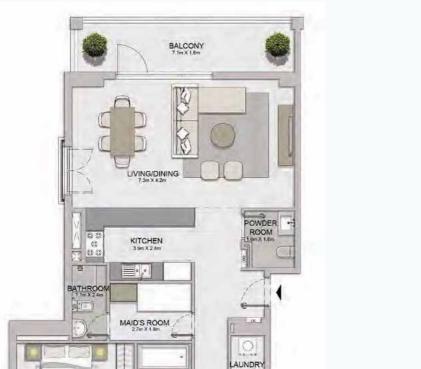

## MASTERPLAN

AVOILE

FLOORPLANS

BUILDING 1

1 BEDROOM
BUILDING 1

APARTMENT TYPE 1A
- LEVEL 1

PORT DE LA MER La Voile 1 BEDROOM APART BUILDING 1 - LEVEL

APARTMENT TYPE 1 LEVEL 2, 3, 4, 5

BALCONY

AREA

 SQM
 SQFT
 SQM
 SQFT
 SQM
 SQFT

 70.19
 755.52
 8.15
 87.73
 78.34
 843.24

AREA

UNIT NO.

|  | ι                  | JNIT NO |              | _      | UITE<br>REA |       | CONY<br>REA | TOTAL<br>AREA |      |  |
|--|--------------------|---------|--------------|--------|-------------|-------|-------------|---------------|------|--|
|  |                    |         |              | SQM    | SQFT        | SQM   | SQFT        | SQM           | SQFT |  |
|  | 202 302 402<br>502 |         | 70.19 755.52 | 8.15   | 87.73       | 78.34 | 843.24      |               |      |  |
|  |                    |         | 70.19        | 100.02 | 0.15        | 67.73 | 10.34       | 843.24        |      |  |