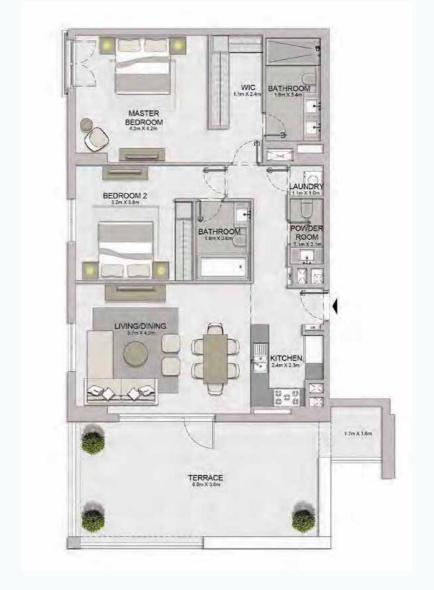

## MASTERPLAN

AVOILE

FLOORPLANS

BUILDING 1

1 BEDROOM
BUILDING 1

APARTMENT TYPE 1A
- LEVEL 1

PORT DE LA MER La Voile 1 BEDROOM APART BUILDING 1 - LEVEL

APARTMENT TYPE 1 LEVEL 2, 3, 4, 5

BALCONY

AREA

 SQM
 SQFT
 SQM
 SQFT
 SQM
 SQFT

 70.19
 755.52
 8.15
 87.73
 78.34
 843.24

AREA

UNIT NO.

|  | ι                  | JNIT NO |              | _      | UITE<br>REA |       | CONY<br>REA | TOTAL<br>AREA |      |  |
|--|--------------------|---------|--------------|--------|-------------|-------|-------------|---------------|------|--|
|  |                    |         |              | SQM    | SQFT        | SQM   | SQFT        | SQM           | SQFT |  |
|  | 202 302 402<br>502 |         | 70.19 755.52 | 8.15   | 87.73       | 78.34 | 843.24      |               |      |  |
|  |                    |         | 70.19        | 100.02 | 0.15        | 67.73 | 10.34       | 843.24        |      |  |