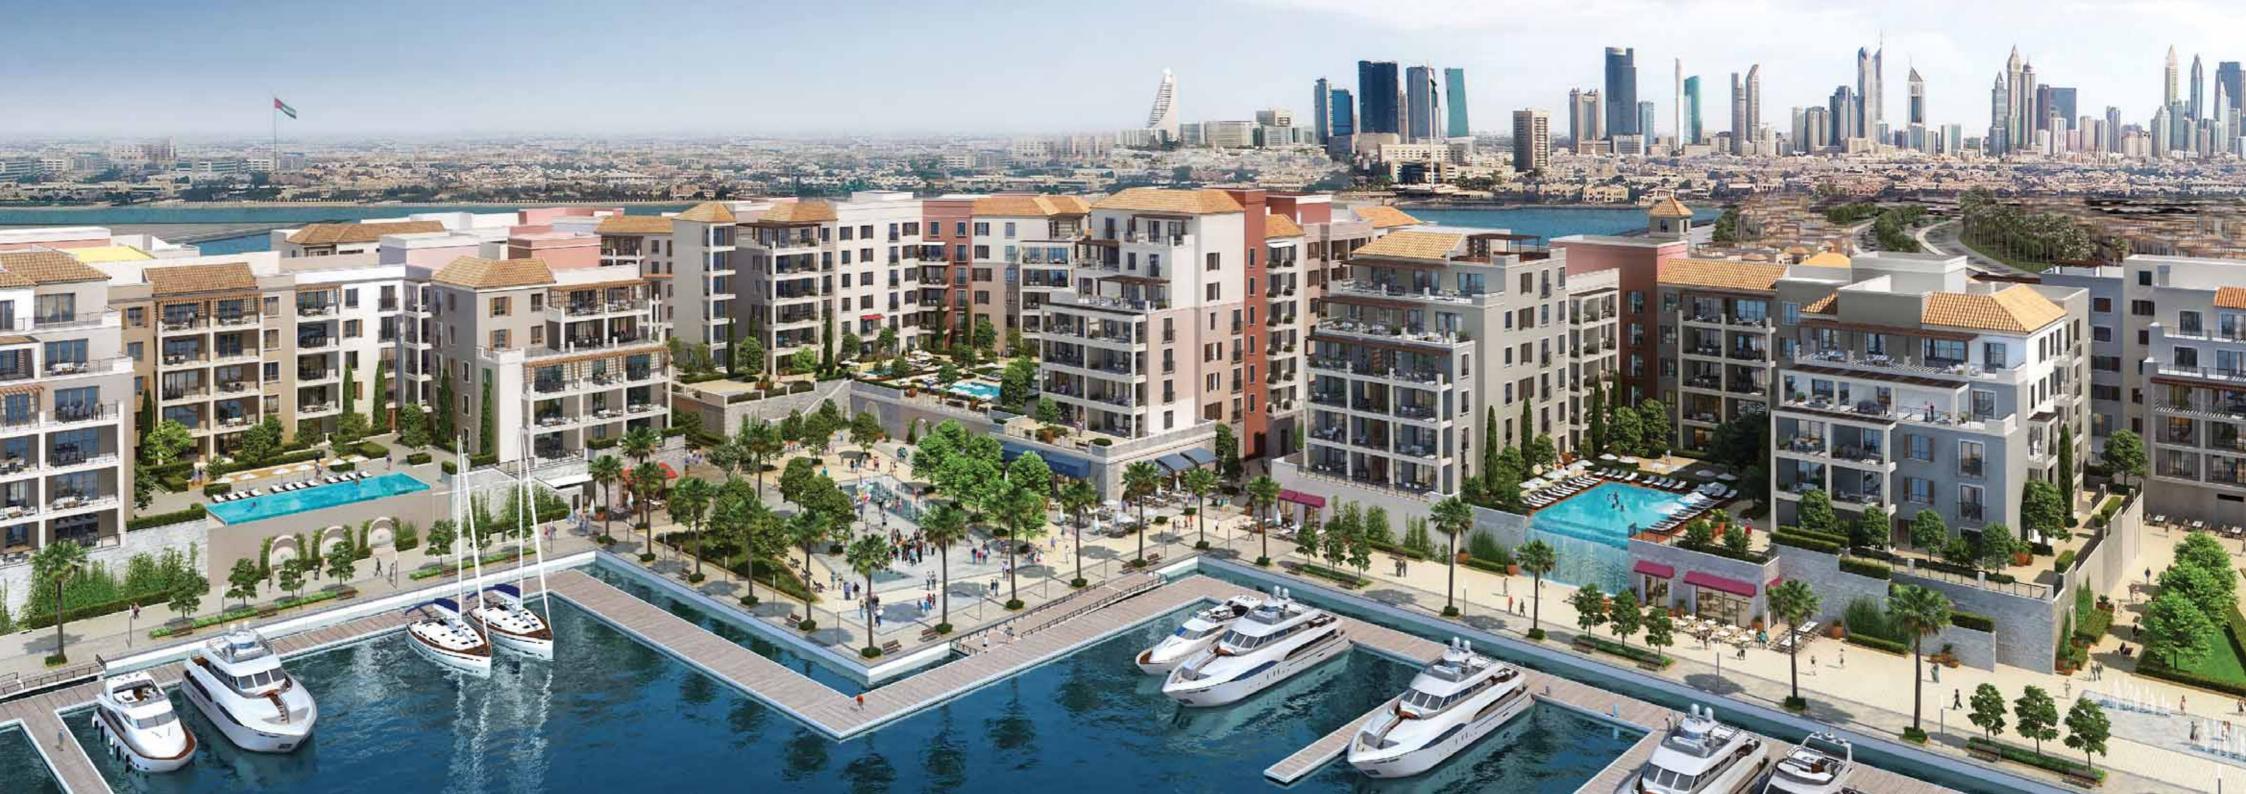

## PORT DE LA MER

INSPIRED BY THE CHARM OF THE MEDITERRANEAN, PORT DE LA MER OFFERS PANORAMIC VIEWS OF THE OPEN WATER AND DUBAI SKYLINE. THE RESIDENCES BLEND VINTAGE ARCHITECTURE AND CONTEMPORARY INTERIOR DESIGN, WHILE BEING ENCIRCLED BY THE COAST, PRESENTING A PICTURE OF VIBRANT YET LAID-BACK SEASIDE LIFE.

## AMENITIES

PORT DE LA MER BOASTS PREMIUM AMENITIES IN STUNNING SETTINGS. ITS BRIDGES CONNECT THE DIFFERENT SPACES TOGETHER. FROM BUSTLING PIAZZAS TO ITS INVITING OPEN SPACES. ALL OF WHICH SURROUND ITS CENTRAL PODIUM.

RESTAURANTS, HOTELS AND RETAIL OUTLETS ALONG THE WATERFRONT FURTHER INFUSE ENERGY AND VITALITY INTO LIFE AT PORT DE LA MER. VISITORS AND RESIDENTS HERE CAN INDULGE IN: