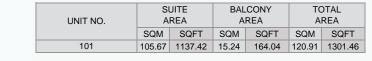

|III|MERAAS

APARTMENT TYPE 2 BUILDING 1 - LEVEL 1, 2, 3, 4, 5, 6 PORT DE LA MER La Voile

1 BEDROOM BUILDING 1

APARTMENT TYPE 3A LEVEL

| L   | JNIT NO | ı.  |       | UITE<br>REA |      | CONY<br>REA | TOTAL<br>AREA |        |  |
|-----|---------|-----|-------|-------------|------|-------------|---------------|--------|--|
|     |         |     | SQM   | SQFT        | SQM  | SQFT        | SQM           | SQFT   |  |
|     | 103     |     |       | 746.80      | 6.19 | 66.63       | 75.57         | 813.43 |  |
| 203 | 303     | 403 | 69.39 | 746.91      | 6.20 | 66.74       | 75.59         | 813.64 |  |
|     | 503     |     | 69.39 | 746.91      | 6.19 | 66.63       | 75.58         | 813.54 |  |
|     | 602     |     | 69.44 | 747.45      | 6.20 | 66.74       | 75.64 814.18  |        |  |