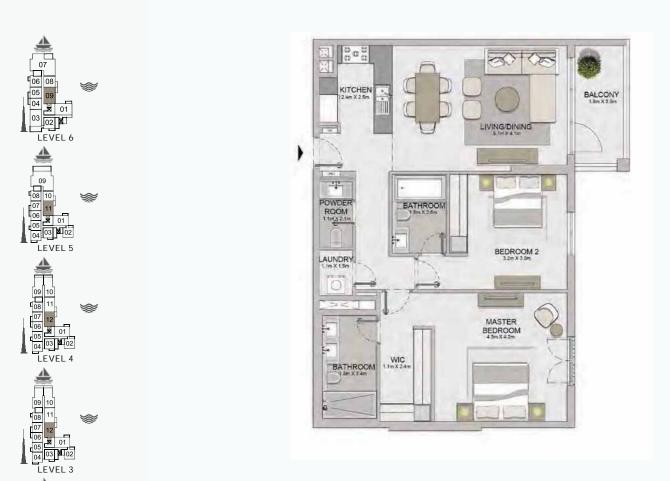

APARTMENT TYPE 1 BUILDING 1 - LEVEL 2, 3, 4, 5, 6 PORT DE LA MER La Voile

2 BEDROOM APARTMENT TYPE 2A BUILDING 1 LEVEL

| 2 |  |
|---|--|
|   |  |

| UNIT NO. |        | JITE<br>REA |       | CONY<br>REA | TOTAL<br>AREA |        |  |
|----------|--------|-------------|-------|-------------|---------------|--------|--|
|          | SQM    | SQFT        | SQM   | SQFT        | SQM           | SQFT   |  |
| 109      | 131.63 | 1416.85     | 51.47 | 554.02      | 183.1         | 1970.8 |  |
|          |        |             |       |             |               |        |  |

2 BEDROOM BUILDING 1 -

APARTMENT TYPE 2 LEVEL 2, 3, 4 PORT DE LA MER La Voile

2 BEDROOM BUILDING 1

APARTMENT TYPE 3A

|               |         |   |   | 1.1m X 2.1m |  |          |        |             |       |             |          |         |
|---------------|---------|---|---|-------------|--|----------|--------|-------------|-------|-------------|----------|---------|
| TOTAL<br>AREA | 09 10   |   | - | 100000      |  | UNIT NO. |        | UITE<br>REA |       | CONY<br>REA | TO<br>AR |         |
| SQM SQFT      | 08      |   |   |             |  |          | SQM    | SQFT        | SQM   | SQFT        | SQM      | SQFT    |
| 14.59 1556.35 | 06 01   |   |   |             |  | 110      | 130.40 | 1403.61     | 12.96 | 139.50      | 143.36   | 1543.11 |
|               | 05 8 01 | N |   |             |  |          |        |             |       |             |          |         |