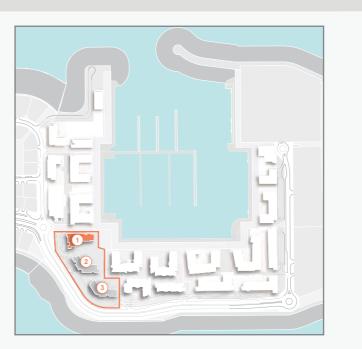

## LEGEND:

- C LA COTE
- R LA RIVE
- LE PONT
- V LA VOILE
- H HOTELS
- LA MER & PDLM ENTRIES
- BEACH ACCESS
- 1 PDLM BEACH
- 2 PDLM MARINA
- 3 YACHT CLUB
- 4 SUR LA MER
- 5 LAGUNA WATER PARK
- 6 LA MER BEACH
- 7 RESTAURANTS & RETAIL
- 8 DUBAI MARINE RESORT
- 9 PALM STRIP MALL
- 10 JUMEIRAH MOSQUE
- 11 JUMEIRAH CENTRE
- 12 THE VILLAGE MALL
- 13 JUMEIRAH PLAZA
- 14 CENTURY PLAZA