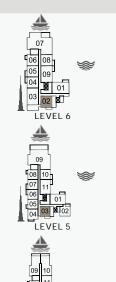

## MASTERPLAN

AVOILE

FLOORPLANS

BUILDING 1

1 BEDROOM
BUILDING 1

APARTMENT TYPE 1A
- LEVEL 1

PORT DE LA MER La Voile 1 BEDROOM APART BUILDING 1 - LEVEL

APARTMENT TYPE 1 LEVEL 2, 3, 4, 5

BALCONY

AREA

 SQM
 SQFT
 SQM
 SQFT
 SQM
 SQFT

 70.19
 755.52
 8.15
 87.73
 78.34
 843.24

AREA

UNIT NO.

|  | ι                  | JNIT NO |              | _      | UITE<br>REA |       | CONY<br>REA | TOTAL<br>AREA |      |  |
|--|--------------------|---------|--------------|--------|-------------|-------|-------------|---------------|------|--|
|  |                    |         |              | SQM    | SQFT        | SQM   | SQFT        | SQM           | SQFT |  |
|  | 202 302 402<br>502 |         | 70.19 755.52 | 8.15   | 87.73       | 78.34 | 843.24      |               |      |  |
|  |                    |         | 70.19        | 100.02 | 0.15        | 67.73 | 10.34       | 843.24        |      |  |