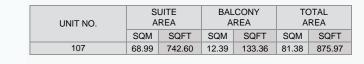

1 BEDROOM BUILDING 1 -

APARTMENT TYPE 3 2, 3, 4, 5 LEVEL

PORT DE LA MER La Voile

1 BEDROOM BUILDING 1 - LEVEL 1, 2, 3, 4, 5

APARTMENT TYPE 4

| ι           | JNIT NO | ).    |        | JITE<br>REA |       | CONY<br>REA | TOTAL<br>AREA |  |
|-------------|---------|-------|--------|-------------|-------|-------------|---------------|--|
|             |         | SQM   | SQFT   | SQM         | SQFT  | SQM         | SQFT          |  |
| 105 205 305 |         | 68.99 | 742.60 | 4.57        | 49.19 | 73.56       | 791.79        |  |
| 405 505     |         | 00.99 | 742.00 | 4.57        | 49.19 | 73.30       | 191.19        |  |