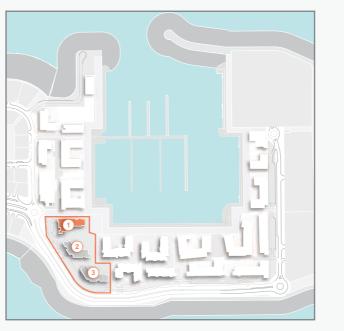

## LEGEND:

- C LA COTE
- R LA RIVE
- LE PONT
- V LA VOILE
- H HOTELS
- LA MER & PDLM ENTRIES
- BEACH ACCESS
- 1 PDLM BEACH
- 2 PDLM MARINA
- 3 YACHT CLUB
- 4 SUR LA MER
- 5 LAGUNA WATER PARK
- 6 LA MER BEACH
- 7 RESTAURANTS & RETAIL
- 8 DUBAI MARINE RESORT
- 9 PALM STRIP MALL
- 10 JUMEIRAH MOSQUE
- 11 JUMEIRAH CENTRE
- 12 THE VILLAGE MALL
- 13 JUMEIRAH PLAZA
- 14 CENTURY PLAZA

## MASTERPLAN

AVOILE

FLOORPLANS

BUILDING 1

1 BEDROOM
BUILDING 1

APARTMENT TYPE 1A
- LEVEL 1

PORT DE LA MER La Voile 1 BEDROOM APART BUILDING 1 - LEVEL

APARTMENT TYPE 1 LEVEL 2, 3, 4, 5