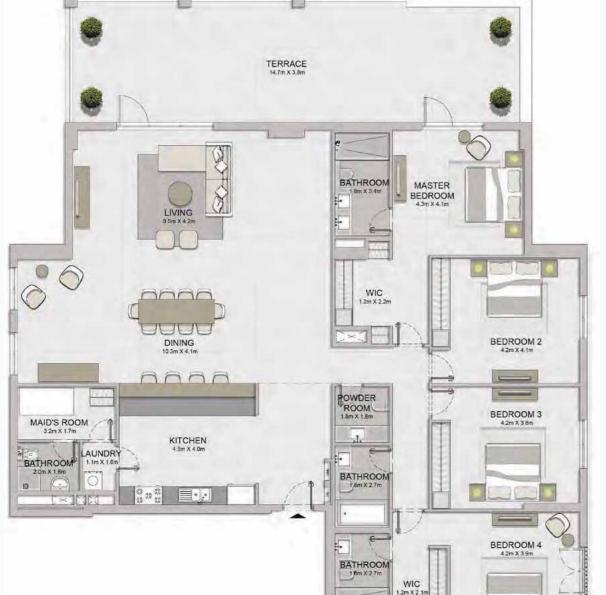

4 BEDROOM **BUILDING 1** 

APARTMENT TYPE 1 LEVEL

PORT DE LA MER La Voile

5 BEDROOM **BUILDING 1** 

APARTMENT TYPE 1 LEVEL

| MAJLIS<br>4.6m x 3.4m | 2   |
|-----------------------|-----|
| 110                   | A   |
| MAJLIS<br>4.6m x 3.4m |     |
| BATHROOM 11m          | VIC |
| - Exacata -           | 6-  |