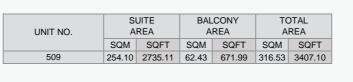

## PORT DE LA MER La Voile

| UNIT NO. | SUITE<br>AREA |         | BALCONY<br>AREA |        | TOTAL<br>AREA |         |
|----------|---------------|---------|-----------------|--------|---------------|---------|
|          | SQM           | SQFT    | SQM             | SQFT   | SQM           | SQFT    |
| 607      | 459.98        | 4951.18 | 59.70           | 642.61 | 519.68        | 5593.79 |