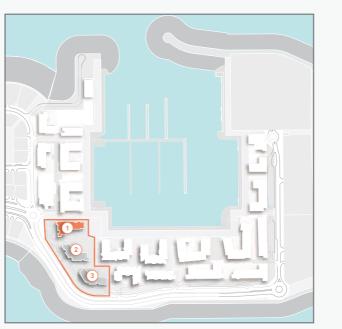

## LEGEND:

- C LA COTE
- R LA RIVE
- LE PONT
- V LA VOILE
- H HOTELS
- LA MER & PDLM ENTRIES
- BEACH ACCESS
- 1 PDLM BEACH
- 2 PDLM MARINA
- 3 YACHT CLUB
- 4 SUR LA MER
- 5 LAGUNA WATER PARK
- 6 LA MER BEACH
- 7 RESTAURANTS & RETAIL
- 8 DUBAI MARINE RESORT
- 9 PALM STRIP MALL
- 10 JUMEIRAH MOSQUE
- 11 JUMEIRAH CENTRE
- 12 THE VILLAGE MALL
- 13 JUMEIRAH PLAZA
- 14 CENTURY PLAZA

## MASTERPLAN

AVOILE

FLOORPLANS

BUILDING 1

1 BEDROOM
BUILDING 1

APARTMENT TYPE 1A
- LEVEL 1

PORT DE LA MER La Voile 1 BEDROOM APART BUILDING 1 - LEVEL

APARTMENT TYPE 1 LEVEL 2, 3, 4, 5