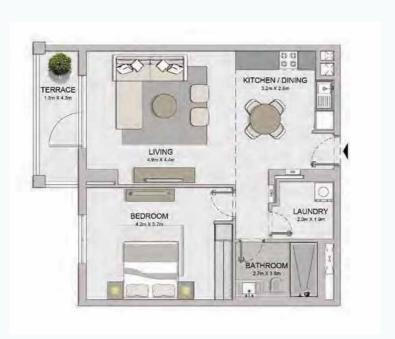

## MASTERPLAN

AVOILE

FLOORPLANS

BUILDING 1

1 BEDROOM
BUILDING 1

APARTMENT TYPE 1A
- LEVEL 1

PORT DE LA MER La Voile 1 BEDROOM APART BUILDING 1 - LEVEL

APARTMENT TYPE 1 LEVEL 2, 3, 4, 5