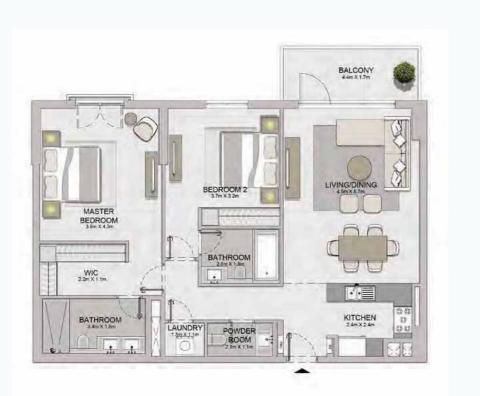

4 BEDROOM **BUILDING 1** 

APARTMENT TYPE 1 LEVEL

PORT DE LA MER La Voile

5 BEDROOM **BUILDING 1** 

APARTMENT TYPE 1 LEVEL

| MAJLIS<br>4.6m x 3.4m | 2   |
|-----------------------|-----|
| 110                   | A   |
| MAJLIS<br>4.6m x 3.4m |     |
| BATHROOM 11m          | VIC |
| - Exacata -           | 6-  |