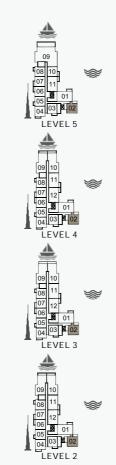

## MASTERPLAN

AVOILE

FLOORPLANS

BUILDING 1

1 BEDROOM
BUILDING 1

APARTMENT TYPE 1A
- LEVEL 1

PORT DE LA MER La Voile 1 BEDROOM APART BUILDING 1 - LEVEL

APARTMENT TYPE 1 LEVEL 2, 3, 4, 5

BALCONY

AREA

 SQM
 SQFT
 SQM
 SQFT
 SQM
 SQFT

 70.19
 755.52
 8.15
 87.73
 78.34
 843.24

AREA

UNIT NO.

|  | ι                  | JNIT NO |              | _      | UITE<br>REA |       | CONY<br>REA | TOTAL<br>AREA |      |  |
|--|--------------------|---------|--------------|--------|-------------|-------|-------------|---------------|------|--|
|  |                    |         |              | SQM    | SQFT        | SQM   | SQFT        | SQM           | SQFT |  |
|  | 202 302 402<br>502 |         | 70.19 755.52 | 8.15   | 87.73       | 78.34 | 843.24      |               |      |  |
|  |                    |         | 70.19        | 100.02 | 0.15        | 67.73 | 10.34       | 843.24        |      |  |