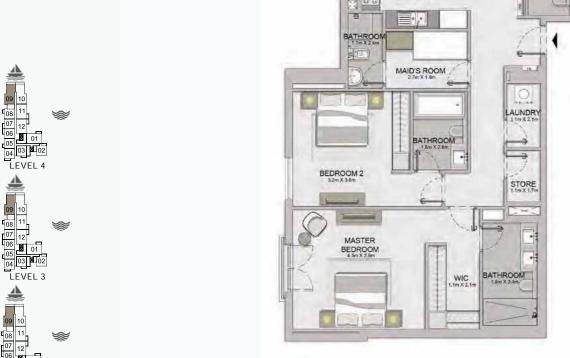

## MASTERPLAN

AVOILE

FLOORPLANS

BUILDING 1

1 BEDROOM
BUILDING 1

APARTMENT TYPE 1A
- LEVEL 1

PORT DE LA MER La Voile 1 BEDROOM APART BUILDING 1 - LEVEL

APARTMENT TYPE 1 LEVEL 2, 3, 4, 5

4 BEDROOM **BUILDING 1** 

APARTMENT TYPE 1 LEVEL

PORT DE LA MER La Voile

5 BEDROOM **BUILDING 1** 

APARTMENT TYPE 1 LEVEL

| MAJLIS<br>4.6m x 3.4m | 2   |
|-----------------------|-----|
| 110                   | A   |
| MAJLIS<br>4.6m x 3.4m |     |
| BATHROOM 11m          | VIC |
| - Exacata -           | 6-  |