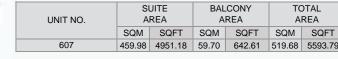

## PORT DE LA MER La Voile

| UNIT NO. | SUITE<br>AREA |         | BALCONY<br>AREA |        | TOTAL<br>AREA |         |
|----------|---------------|---------|-----------------|--------|---------------|---------|
|          | SQM           | SQFT    | SQM             | SQFT   | SQM           | SQFT    |
| 607      | 459.98        | 4951.18 | 59.70           | 642.61 | 519.68        | 5593.79 |