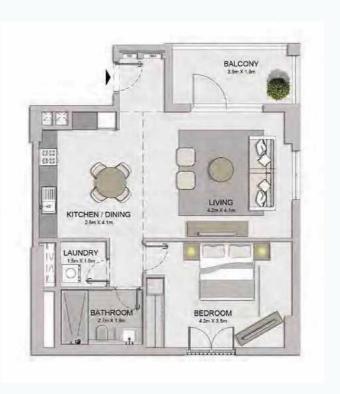

## MASTERPLAN

AVOILE

FLOORPLANS

BUILDING 1

1 BEDROOM
BUILDING 1

APARTMENT TYPE 1A
- LEVEL 1

PORT DE LA MER La Voile 1 BEDROOM APART BUILDING 1 - LEVEL

APARTMENT TYPE 1 LEVEL 2, 3, 4, 5

BALCONY

AREA

 SQM
 SQFT
 SQM
 SQFT
 SQM
 SQFT

 70.19
 755.52
 8.15
 87.73
 78.34
 843.24

AREA

UNIT NO.

|  | ι                  | JNIT NO |              | _      | UITE<br>REA |       | CONY<br>REA | TOTAL<br>AREA |      |  |
|--|--------------------|---------|--------------|--------|-------------|-------|-------------|---------------|------|--|
|  |                    |         |              | SQM    | SQFT        | SQM   | SQFT        | SQM           | SQFT |  |
|  | 202 302 402<br>502 |         | 70.19 755.52 | 8.15   | 87.73       | 78.34 | 843.24      |               |      |  |
|  |                    |         | 70.19        | 100.02 | 0.15        | 67.73 | 10.34       | 843.24        |      |  |