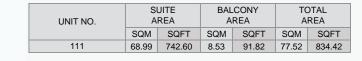

1 BEDROOM BUILDING 1 -

APARTMENT TYPE 3 2, 3, 4, 5 LEVEL

PORT DE LA MER La Voile

1 BEDROOM BUILDING 1 - LEVEL 1, 2, 3, 4, 5

APARTMENT TYPE 4

| ι           | JNIT NO | ).    |        | JITE<br>REA |       | CONY<br>REA | TOTAL<br>AREA |  |
|-------------|---------|-------|--------|-------------|-------|-------------|---------------|--|
|             |         | SQM   | SQFT   | SQM         | SQFT  | SQM         | SQFT          |  |
| 105 205 305 |         | 68.99 | 742.60 | 4.57        | 49.19 | 73.56       | 791.79        |  |
| 405 505     |         | 00.99 | 742.00 | 4.57        | 49.19 | 73.30       | 191.19        |  |