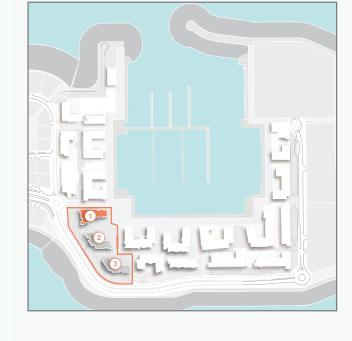

## LEGEND:

- C LA COTE
- R LA RIVE
- LE PONT
- V LA VOILE
- H HOTELS
- LA MER & PDLM ENTRIES
- BEACH ACCESS
- 1 PDLM BEACH
- 2 PDLM MARINA
- 3 YACHT CLUB
- 4 SUR LA MER
- 5 LAGUNA WATER PARK
- 6 LA MER BEACH
- 7 RESTAURANTS & RETAIL
- 8 DUBAI MARINE RESORT
- 9 PALM STRIP MALL
- 10 JUMEIRAH MOSQUE
- 11 JUMEIRAH CENTRE
- 12 THE VILLAGE MALL
- 13 JUMEIRAH PLAZA
- 14 CENTURY PLAZA

## MASTERPLAN

AVOILE

FLOORPLANS

BUILDING 1

1 BEDROOM
BUILDING 1

APARTMENT TYPE 1A
- LEVEL 1

PORT DE LA MER La Voile 1 BEDROOM APART BUILDING 1 - LEVEL

APARTMENT TYPE 1 LEVEL 2, 3, 4, 5