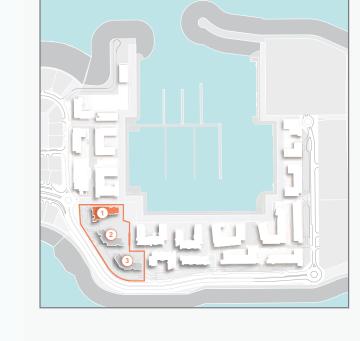

## LEGEND:

- C LA COTE
- R LA RIVE
- LE PONT
- V LA VOILE
- H HOTELS
- LA MER & PDLM ENTRIES
- BEACH ACCESS
- 1 PDLM BEACH
- 2 PDLM MARINA
- 3 YACHT CLUB
- 4 SUR LA MER
- 5 LAGUNA WATER PARK
- 6 LA MER BEACH
- 7 RESTAURANTS & RETAIL
- 8 DUBAI MARINE RESORT
- 9 PALM STRIP MALL
- 10 JUMEIRAH MOSQUE
- 11 JUMEIRAH CENTRE
- 12 THE VILLAGE MALL
- 13 JUMEIRAH PLAZA
- 14 CENTURY PLAZA

## MASTERPLAN

AVOILE

FLOORPLANS

BUILDING 1

1 BEDROOM
BUILDING 1

APARTMENT TYPE 1A
- LEVEL 1

PORT DE LA MER La Voile 1 BEDROOM APART BUILDING 1 - LEVEL

APARTMENT TYPE 1 LEVEL 2, 3, 4, 5