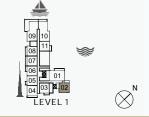

## MASTERPLAN

AVOILE

FLOORPLANS

BUILDING 1

1 BEDROOM
BUILDING 1

APARTMENT TYPE 1A
- LEVEL 1

PORT DE LA MER La Voile 1 BEDROOM APART BUILDING 1 - LEVEL

APARTMENT TYPE 1 LEVEL 2, 3, 4, 5

BALCONY

AREA

 SQM
 SQFT
 SQM
 SQFT
 SQM
 SQFT

 70.19
 755.52
 8.15
 87.73
 78.34
 843.24

AREA

UNIT NO.

|  | ι                  | JNIT NO |              | _      | UITE<br>REA |       | CONY<br>REA | TOTAL<br>AREA |      |  |
|--|--------------------|---------|--------------|--------|-------------|-------|-------------|---------------|------|--|
|  |                    |         |              | SQM    | SQFT        | SQM   | SQFT        | SQM           | SQFT |  |
|  | 202 302 402<br>502 |         | 70.19 755.52 | 8.15   | 87.73       | 78.34 | 843.24      |               |      |  |
|  |                    |         | 70.19        | 100.02 | 0.15        | 67.73 | 10.34       | 843.24        |      |  |