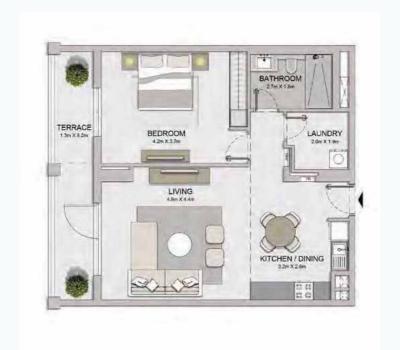

1 BEDROOM BUILDING 1 -

APARTMENT TYPE 3 2, 3, 4, 5 LEVEL

PORT DE LA MER La Voile

1 BEDROOM BUILDING 1 - LEVEL 1, 2, 3, 4, 5

APARTMENT TYPE 4

| ι           | JNIT NO | ).    |        | JITE<br>REA |       | CONY<br>REA | TOTAL<br>AREA |  |
|-------------|---------|-------|--------|-------------|-------|-------------|---------------|--|
|             |         | SQM   | SQFT   | SQM         | SQFT  | SQM         | SQFT          |  |
| 105 205 305 |         | 68.99 | 742.60 | 4.57        | 49.19 | 73.56       | 791.79        |  |
| 405 505     |         | 00.99 | 742.00 | 4.57        | 49.19 | 73.30       | 191.19        |  |