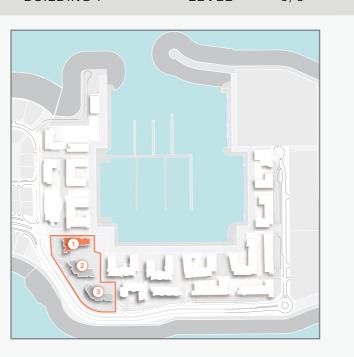

## LEGEND:

- C LA COTE
- R LA RIVE
- LE PONT
- V LA VOILE
- H HOTELS
- LA MER & PDLM ENTRIES
- BEACH ACCESS
- 1 PDLM BEACH
- 2 PDLM MARINA
- 3 YACHT CLUB
- 4 SUR LA MER
- 5 LAGUNA WATER PARK
- 6 LA MER BEACH
- 7 RESTAURANTS & RETAIL
- 8 DUBAI MARINE RESORT
- 9 PALM STRIP MALL
- 10 JUMEIRAH MOSQUE
- 11 JUMEIRAH CENTRE
- 12 THE VILLAGE MALL
- 13 JUMEIRAH PLAZA
- 14 CENTURY PLAZA

## MASTERPLAN

AVOILE

FLOORPLANS

BUILDING 1

1 BEDROOM
BUILDING 1

APARTMENT TYPE 1A
- LEVEL 1

PORT DE LA MER La Voile 1 BEDROOM APART BUILDING 1 - LEVEL

APARTMENT TYPE 1 LEVEL 2, 3, 4, 5