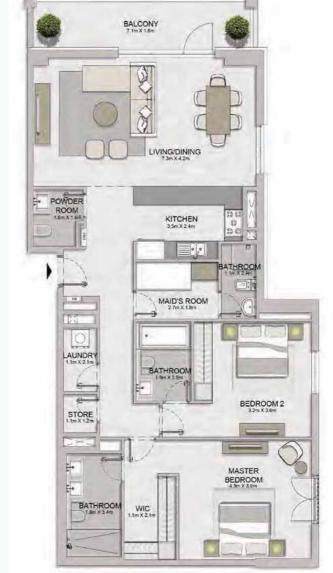

## MASTERPLAN

AVOILE

FLOORPLANS

BUILDING 1

1 BEDROOM
BUILDING 1

APARTMENT TYPE 1A
- LEVEL 1

PORT DE LA MER La Voile 1 BEDROOM APART BUILDING 1 - LEVEL

APARTMENT TYPE 1 LEVEL 2, 3, 4, 5

4 BEDROOM **BUILDING 1** 

APARTMENT TYPE 1 LEVEL

PORT DE LA MER La Voile

5 BEDROOM **BUILDING 1** 

APARTMENT TYPE 1 LEVEL

| MAJLIS<br>4.6m x 3.4m | 2   |
|-----------------------|-----|
| 110                   | A   |
| MAJLIS<br>4.6m x 3.4m |     |
| BATHROOM 11m          | VIC |
| - Exacata -           | 6-  |