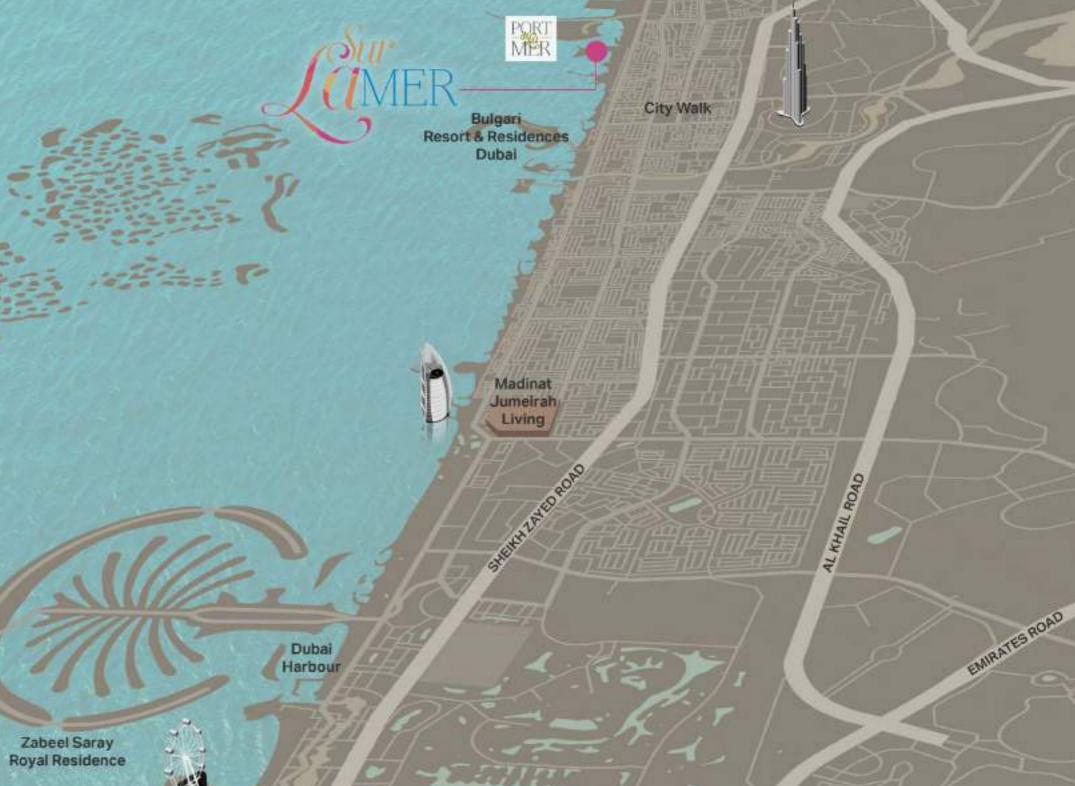

### Experience a Privileged Location

Sur La Mer benefits from excellent connectivity to popular locations in the city while being located in one of the most-sought-after districts: Jumeirah 1. The community can be reached by road and sea, meaning residents can take in the spectacular coastline at their leisure.

- 5 min La Mer by Meraas
- I0 mins City Walk by Meraas
- 15 min Dubai International Airport
- 45 min Al Maktoum International Airport

#### The Magnetism of Port de La Mer

Sur La Mer is located adjacent to Port de La Mer, a ground-breaking master community located at the tip of the peninsula. Residents have access to unparalleled shopping, dining and hospitality experiences, along with leisure, entertainment and convenience options.

#### Seafront Living Redefined

Nestled between the **La Mer** beachfront, the Mediterranean inspired **Port de La Mer** and the azure waters of the Arabian Gulf, **Sur La Mer** will be the first freehold townhouse community located one of Dubai's most prestigious districts, Jumeirah I.